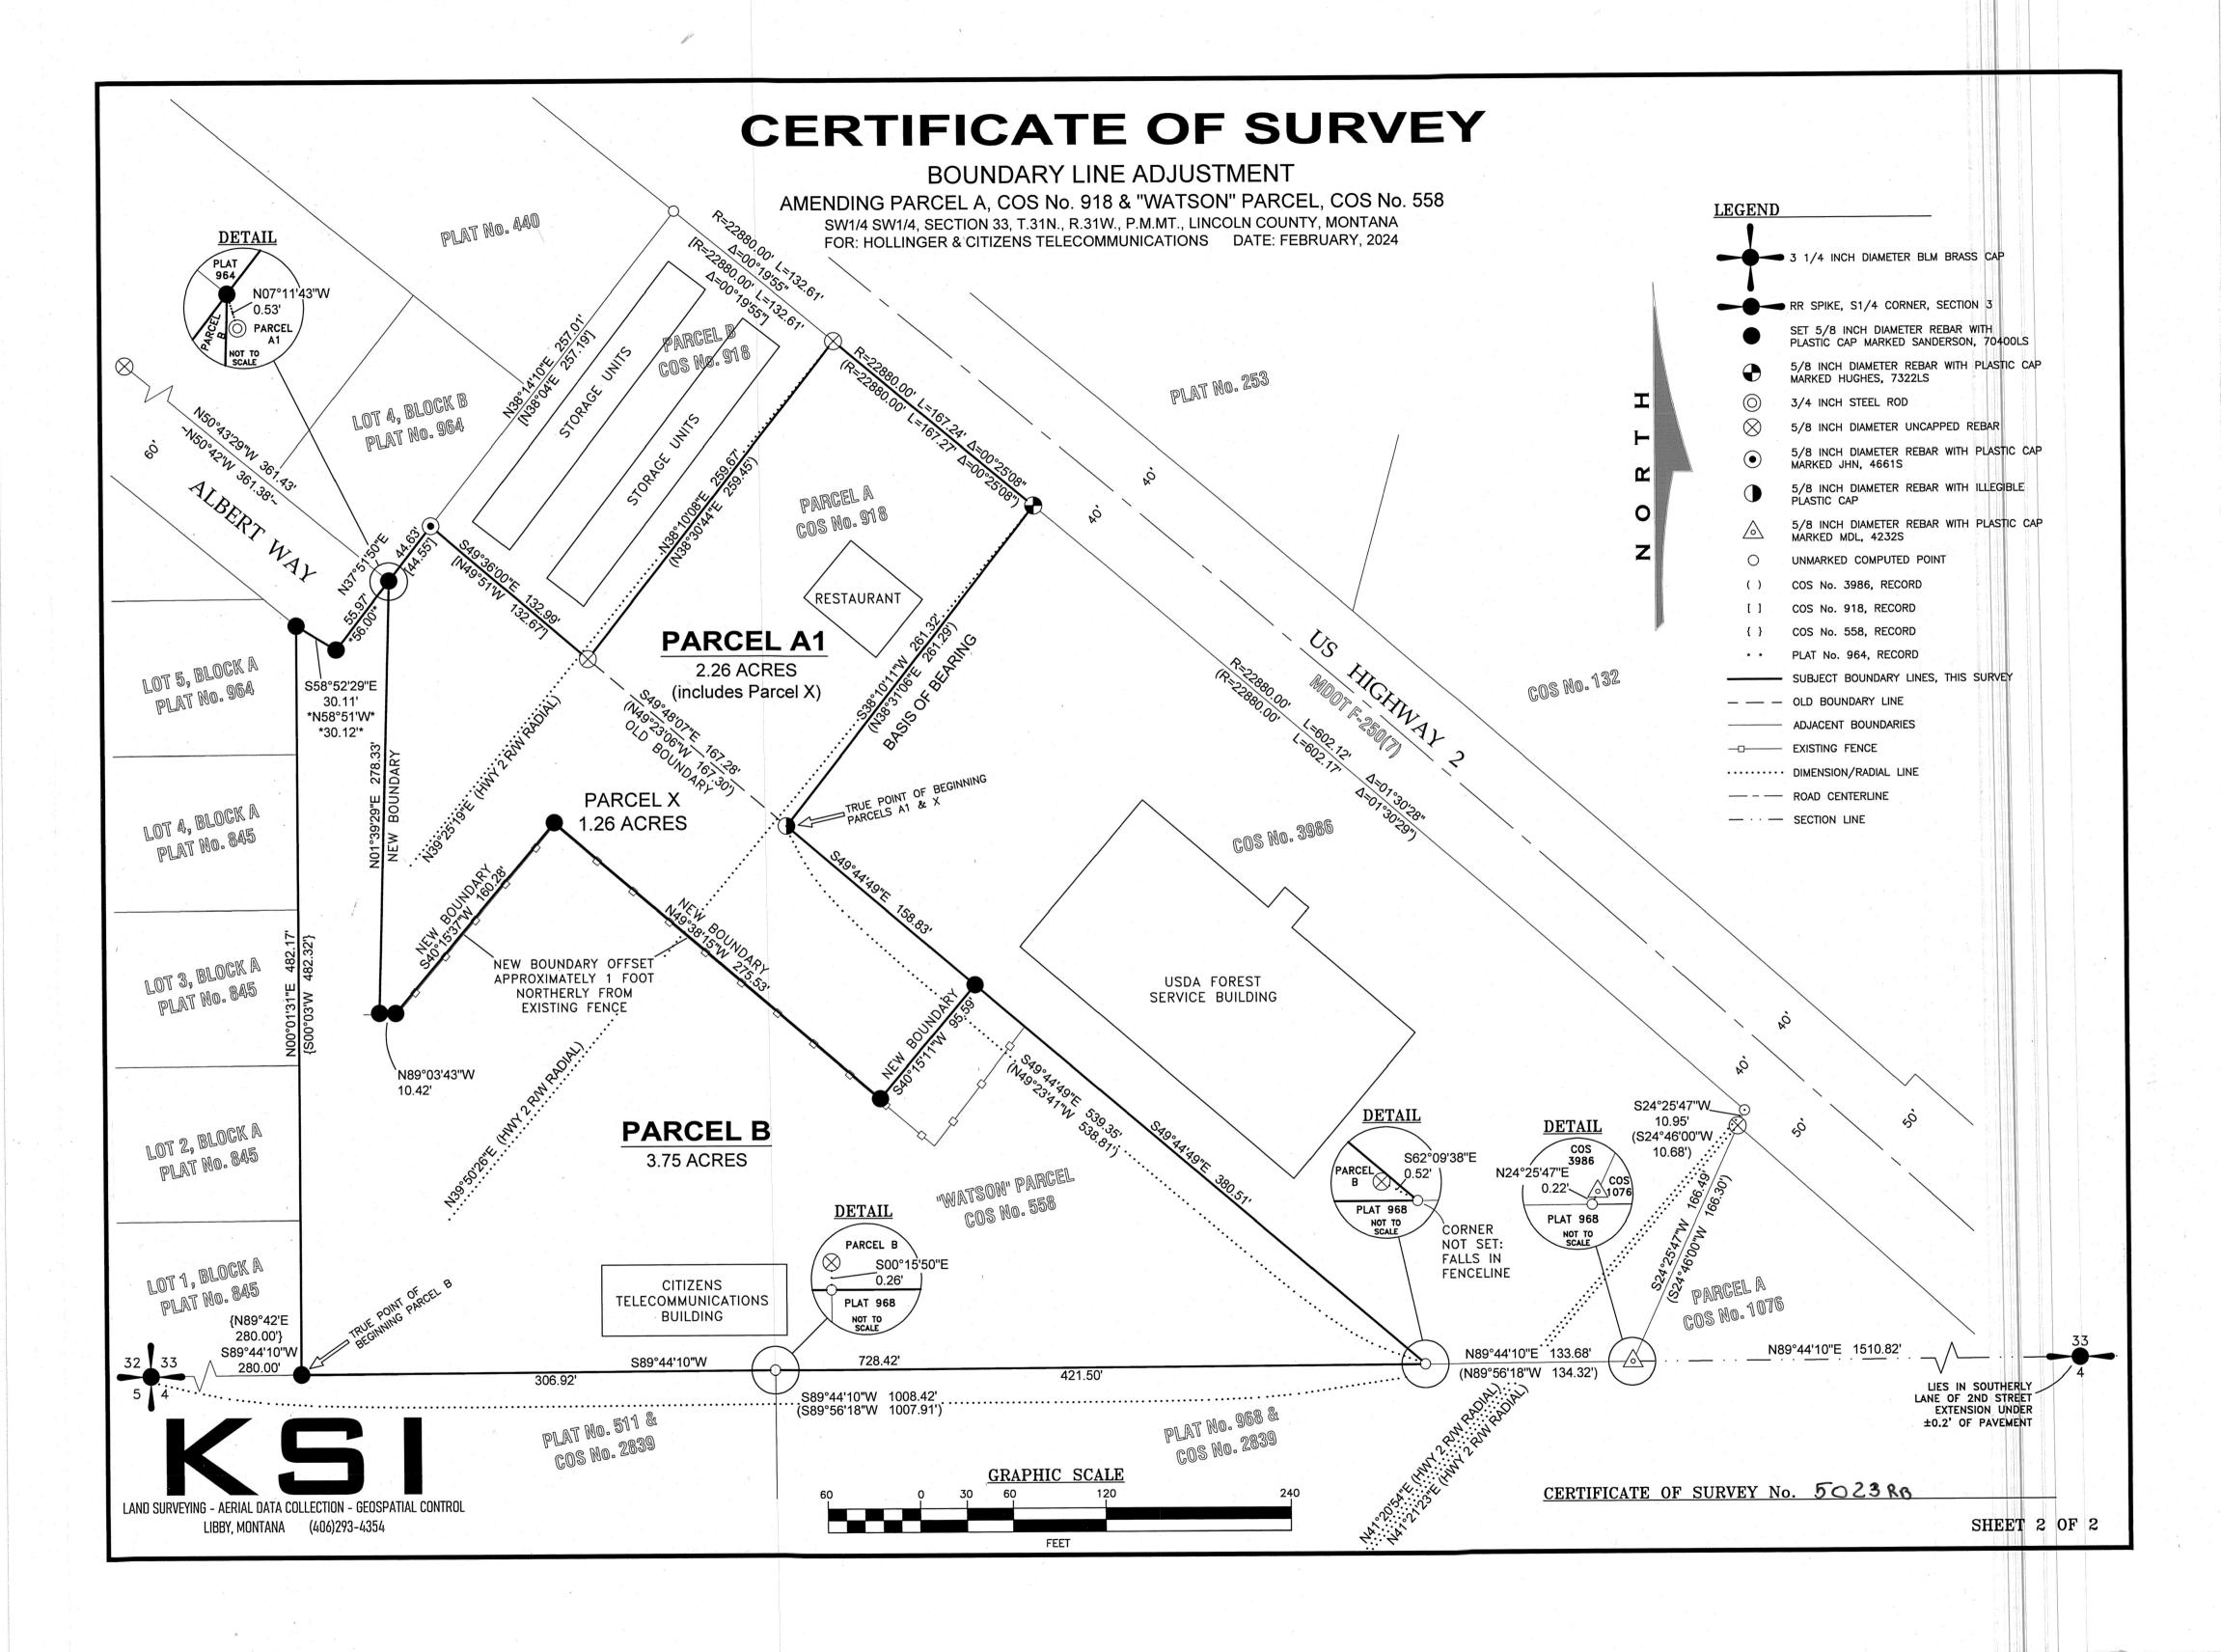

## **CERTIFICATE OF SURVEY**

## **BOUNDARY LINE ADJUSTMENT**

AMENDING PARCEL A, COS No. 918 & "WATSON" PARCEL, COS No. 558 SW1/4 SW1/4, SECTION 33, T.31N., R.31W., P.M.MT., LINCOLN COUNTY, MONTANA FOR: HOLLINGER & CITIZENS TELECOMMUNICATIONS DATE: FEBRUARY, 2024

LEGAL DESCRIPTION: PARCEL A1

A tract of land, lying northwesterly from Libby, Montana, Lincoln County, in the SW1/4 SW1/4, Section 33, T.31N., R.31W., P.M.MT. and more particularly described as follows: Commencing at the northwest corner of COS No. 3986, Lincoln County records, a 5/8 inch diameter rebar with illegible cap and the TRUE POINT OF BEGINNING; Thence along the southwest boundary of said COS No. 3986, S49'44'49"E, 158.83 feet to a 5/8 inch diameter rebar with blue plastic cap marked SANDERSON, 70400LS; Thence S40°15'11"W, 95.59 feet to a 5/8 inch diameter rebar with blue plastic cap marked SANDERSON, 70400LS; Thence N49°38'15"W, 275.53 feet to a 5/8 inch diameter rebar with blue plastic cap marked SANDERSON, 70400LS; Thence S40°15'37"W, 160.28 feet to a 5/8 inch diameter rebar with blue plastic cap marked SANDERSON, 70400LS; Thence N89°03'43"W, 10.42 feet to a 5/8 inch diameter rebar with blue plastic cap marked SANDERSON, 70400LS; Thence N01'39'29"E, 278.33 feet to a 5/8 inch diameter rebar with blue plastic cap marked SANDERSON, 70400LS, being the southwest corner of Lot 4, Block B, Plat No. 964; Thence along the southeast boundary of said Lot 4 N37\*51'50"E, 44.63 feet to a 5/8 inch diameter rebar with plastic cap marked JHN, 4661S, being the northwest corner of Parcel B, COS No. 918; Thence along the southwest boundary of said Parcel B, S49'36'00"E, 132.99 feet to a 5/8 inch diameter uncapped rebar; Thence along the southeast boundary of said parcel, N38'10'08"E, 259.67 feet to a 5/8 inch diameter uncapped rebar lying on the southerly right-of-way limit of "US Highway 2"; Thence along said highway right-of-way limit through a curve to the right: Delta 00°25'08", Radius 22,880.00 feet, arc length 167.24 feet to a 5/8 inch diameter rebar with plastic cap marked HUGHES, 7322LS, being the northeast corner of COS No. 3986; Thence along the northwest boundary of said COS No. 3986, S3810'11"W, 261.32 feet to a 5/8 inch diameter rebar with illegible cap and the TRUE POINT OF BEGINNING, containing 2.26 acres. Subject to and together with all appurtenant easements of record.

LEGAL DESCRIPTION: PARCEL B

A tract of land, lying northwesterly from Libby, Montana, Lincoln County, in the SW1/4 SW1/4, Section 33, T.31N., R.31W., P.M.MT. and more particularly described as follows: Commencing at the southwest corner of Section 33, a 3 1/4 inch diameter BLM brass cap; Thence along the south section line of said Section 33, N89°44'10"E, 280.00 feet to the southeast corner of Lot 1, Block A, Plat No. 845, a 5/8 inch diameter rebar with blue plastic cap marked SANDERSON, 70400LS and the TRUE POINT OF BEGINNING; Thence along the east boundary of Plats No. 845 & 964, N00'01'31"E, 482.17 feet to a 5/8 inch diameter rebar with blue plastic cap marked SANDERSON, 70400LS lying on the southerly right—of—way limit of a 60.00 foot wide road known as "Albert Way"; Thence S58 52'29"E, 30.11 feet to a 5/8 inch diameter rebar with blue plastic cap marked SANDERSON, 70400LS; Thence N37'51'50"E, 55.97 feet to a 5/8 inch diameter rebar with blue plastic cap marked SANDERSON, 70400LS, being the southeast corner of Lot 4, Block B, Plat No. 964; Thence S01°39'29"W, 278.33 feet to a 5/8 inch diameter rebar with blue plastic cap marked SANDERSON, 70400LS: Thence S89°03'43"E, 10.42 feet to a 5/8 inch diameter rebar with blue plastic cap marked SANDERSON, 70400LS; Thence N40'15'37"E, 160.28 feet to a 5/8 inch diameter rebar with blue plastic cap marked SANDERSON, 70400LS; Thence S49°38'15"E, 275.53 feet to a 5/8 inch diameter rebar with blue plastic cap marked SANDERSON, 70400LS; Thence N40'15'11"E, 95.59 feet to a 5/8 inch diameter rebar with blue plastic cap marked SANDERSON, 70400LS lying on the southwest boundary of COS No. 3986; Thence along said southwest boundary, S49'44'49"E, 380.51 feet to an unmarked computed point lying on the south section line of Section 33; Thence along said section line S89°44'10"W, 728.42 feet to a 5/8 inch diameter rebar with blue plastic cap marked SANDERSON, 70400LS and the TRUE POINT OF BEGINNING, containing 3.75 acres. Subject to and together with all appurtenant easements of record.

LEGAL DESCRIPTION: PARCEL X

A tract of land, lying northwesterly from Libby, Montana, Lincoln County, in the SW1/4 SW1/4, Section 33, T.31N., R.31W., P.M.MT. and more particularly described as follows: Commencing at the northwest corner of COS No. 3986, Lincoln County records, a 5/8 inch diameter rebar with illegible cap and the TRUE POINT OF BEGINNING; Thence along the southwest boundary of said COS No. 3986, S49°44'49"E, 158.83 feet to a 5/8 inch diameter rebar with blue plastic cap marked SANDERSON, 70400LS; Thence S40°15'11"W, 95.59 feet to a 5/8 inch diameter rebar with blue plastic cap marked SANDERSON, 70400LS; feet to a 5/8 inch diameter rebar with blue plastic cap marked SANDERSON, 70400LS; Thence S40°15'37"W, 160.28 feet to a 5/8 inch diameter rebar with blue plastic cap marked SANDERSON, 70400LS; Thence N89'03'43"W, 10.42 feet to a 5/8 inch diameter rebar with blue plastic cap marked SANDERSON, 70400LS; Thence N01°39'29"E, 278.33 feet to a 5/8 inch diameter rebar with blue plastic cap marked SANDERSON, 70400LS, being the southwest corner of Lot 4, Block B, Plat No. 964; Thence along the southeast boundary of said Lot 4, N37'51'50"E, 44.63 feet to a 5/8 inch diameter rebar with plastic cap marked JHN, 4661S, being the northwest corner of Parcel B, COS No. 918; Thence along the southwest boundary of said Parcel B S49'36'00"E, 132.99 feet to a 5/8 inch diameter uncapped rebar; Thence S49'48'07"E, 167.28 feet to a 5/8 inch diameter rebar with illegible cap and the TRUE POINT OF BEGINNING, containing 1.26 acres. Subject to and together with all appurtenant easements of record. The afore-described parcel shall become part of Parcel A1 as shown hereon, and shall not be conveyed as a separate tract of land.

## BOUNDARY ADJUSTMENT NOTE

The area that is being removed from one tract of record and joined with another tract of record is not a tract of record. Said area shall not be available as a reference legal description in any subsequent real property transfer after the initial transfer associated with this certificate of survey on which said area is described, unless said area is included with or excluded from adjoining tracts of record.

BASIS OF BEARING AND VARIATION

The basis of bearing for this survey is true north based on survey grade GPS observation. Angular variation between this survey and COS No. 3986 is 00°20'55" between the northwest corner and southwest corner of said COS No. 3986.