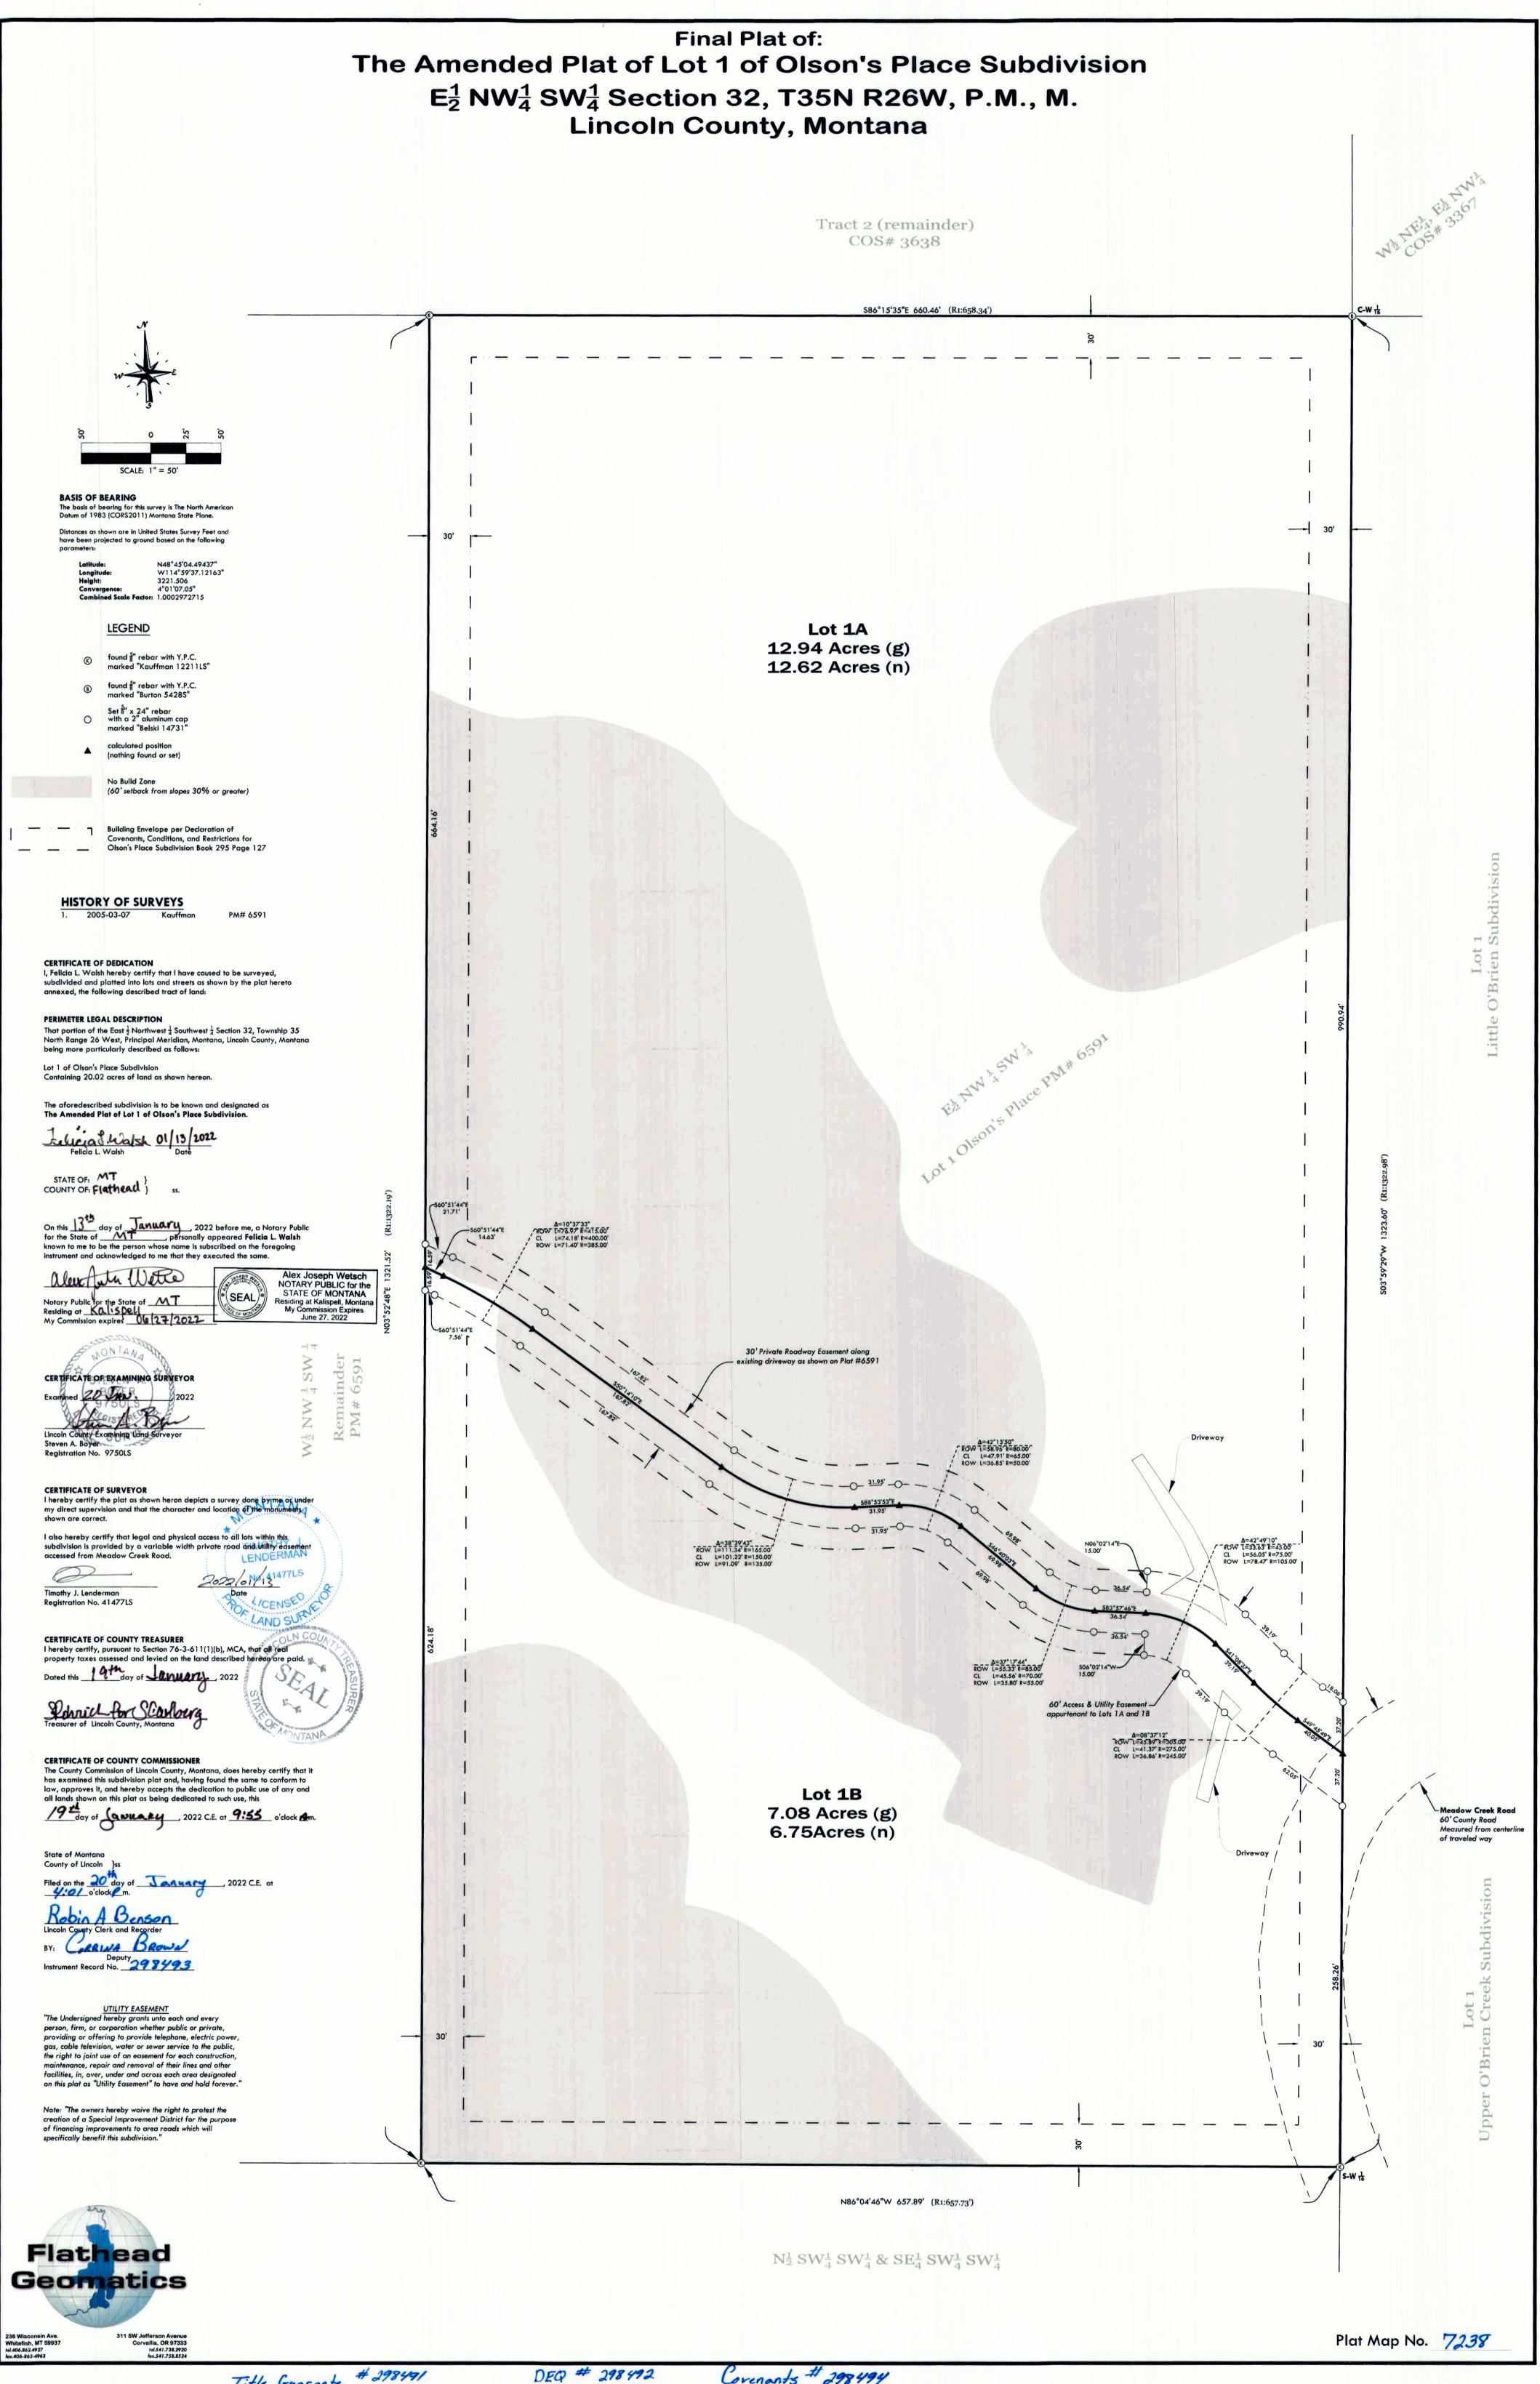

ss Cap **County Clark and Records** Deputy, Lincoln County Fnd 5/8" reber with plastic cap marked, MARQUARDT 7328 S LOT 1 20.0 Ac. The E1/2 NW1/4 SW1/4 of Section 32, Township 35 North, Range 26 West, Princip Meridian, Montana, Lincoln County, Montana. Containing 20.0 acres of land more or less 657.73 S 89"51"29" W 1130 S Registration No. 41303 I hereby cartify that all real property taxes and special assessments a and levied on the legd to be divide STATE OF MONTANA ) County of Lincoln County of Lincoln 2005, A.D., at 10:00 o'clock A.m. My Commission Expires 5-17-07 1314.25 1314.25 Sheet 1 of 1 CERTIFICATE OF SURVEY No. 94 659 N 89"53"23" E 2628.50" DOC 1828-21

Frinal plat appined p.F. + 7888 DOC- 1828/8 plathing. Certificate p.F. + 7889 DOC- 1828/9 Ropione Weed P.F. & 7890 DOC- 182820



# A PLAT OF "O'NEAL SUBDIVISION"

E1/2 SE1/4, SECTION 32, T.30N., R.33W., P.M., MT. LINCOLN COUNTY, MONTANA FOR: RAY O'NEAL DATE: JUNE, 2010



#### LEGAL DESCRIPTION "O'NEAL SUBDIVISION"

An irregular tract of land lying Southeasterly from Troy, Montana, Lincoln County, lying within E1/2 SE1/4, Section 32, Township 30 North, Range 33 West, P.M., MT., and more particularly described as: Commencing at the SE section corner, said Section 32, a 31/4 inch diameter BLM brass cap and the TRUE POINT OF BEGINNING: Thence along the south section line said Section 32 S89°50'26"W, 1369.08 feet to a set 5/8 inch diameter rebar with plastic cap marked HUGHES, 7322LS, located on the Easterly Right of Way limits of State Highway No. 56; Thence along said limits N05°14'43"E, 2.13 feet to a 4X4 inch squa