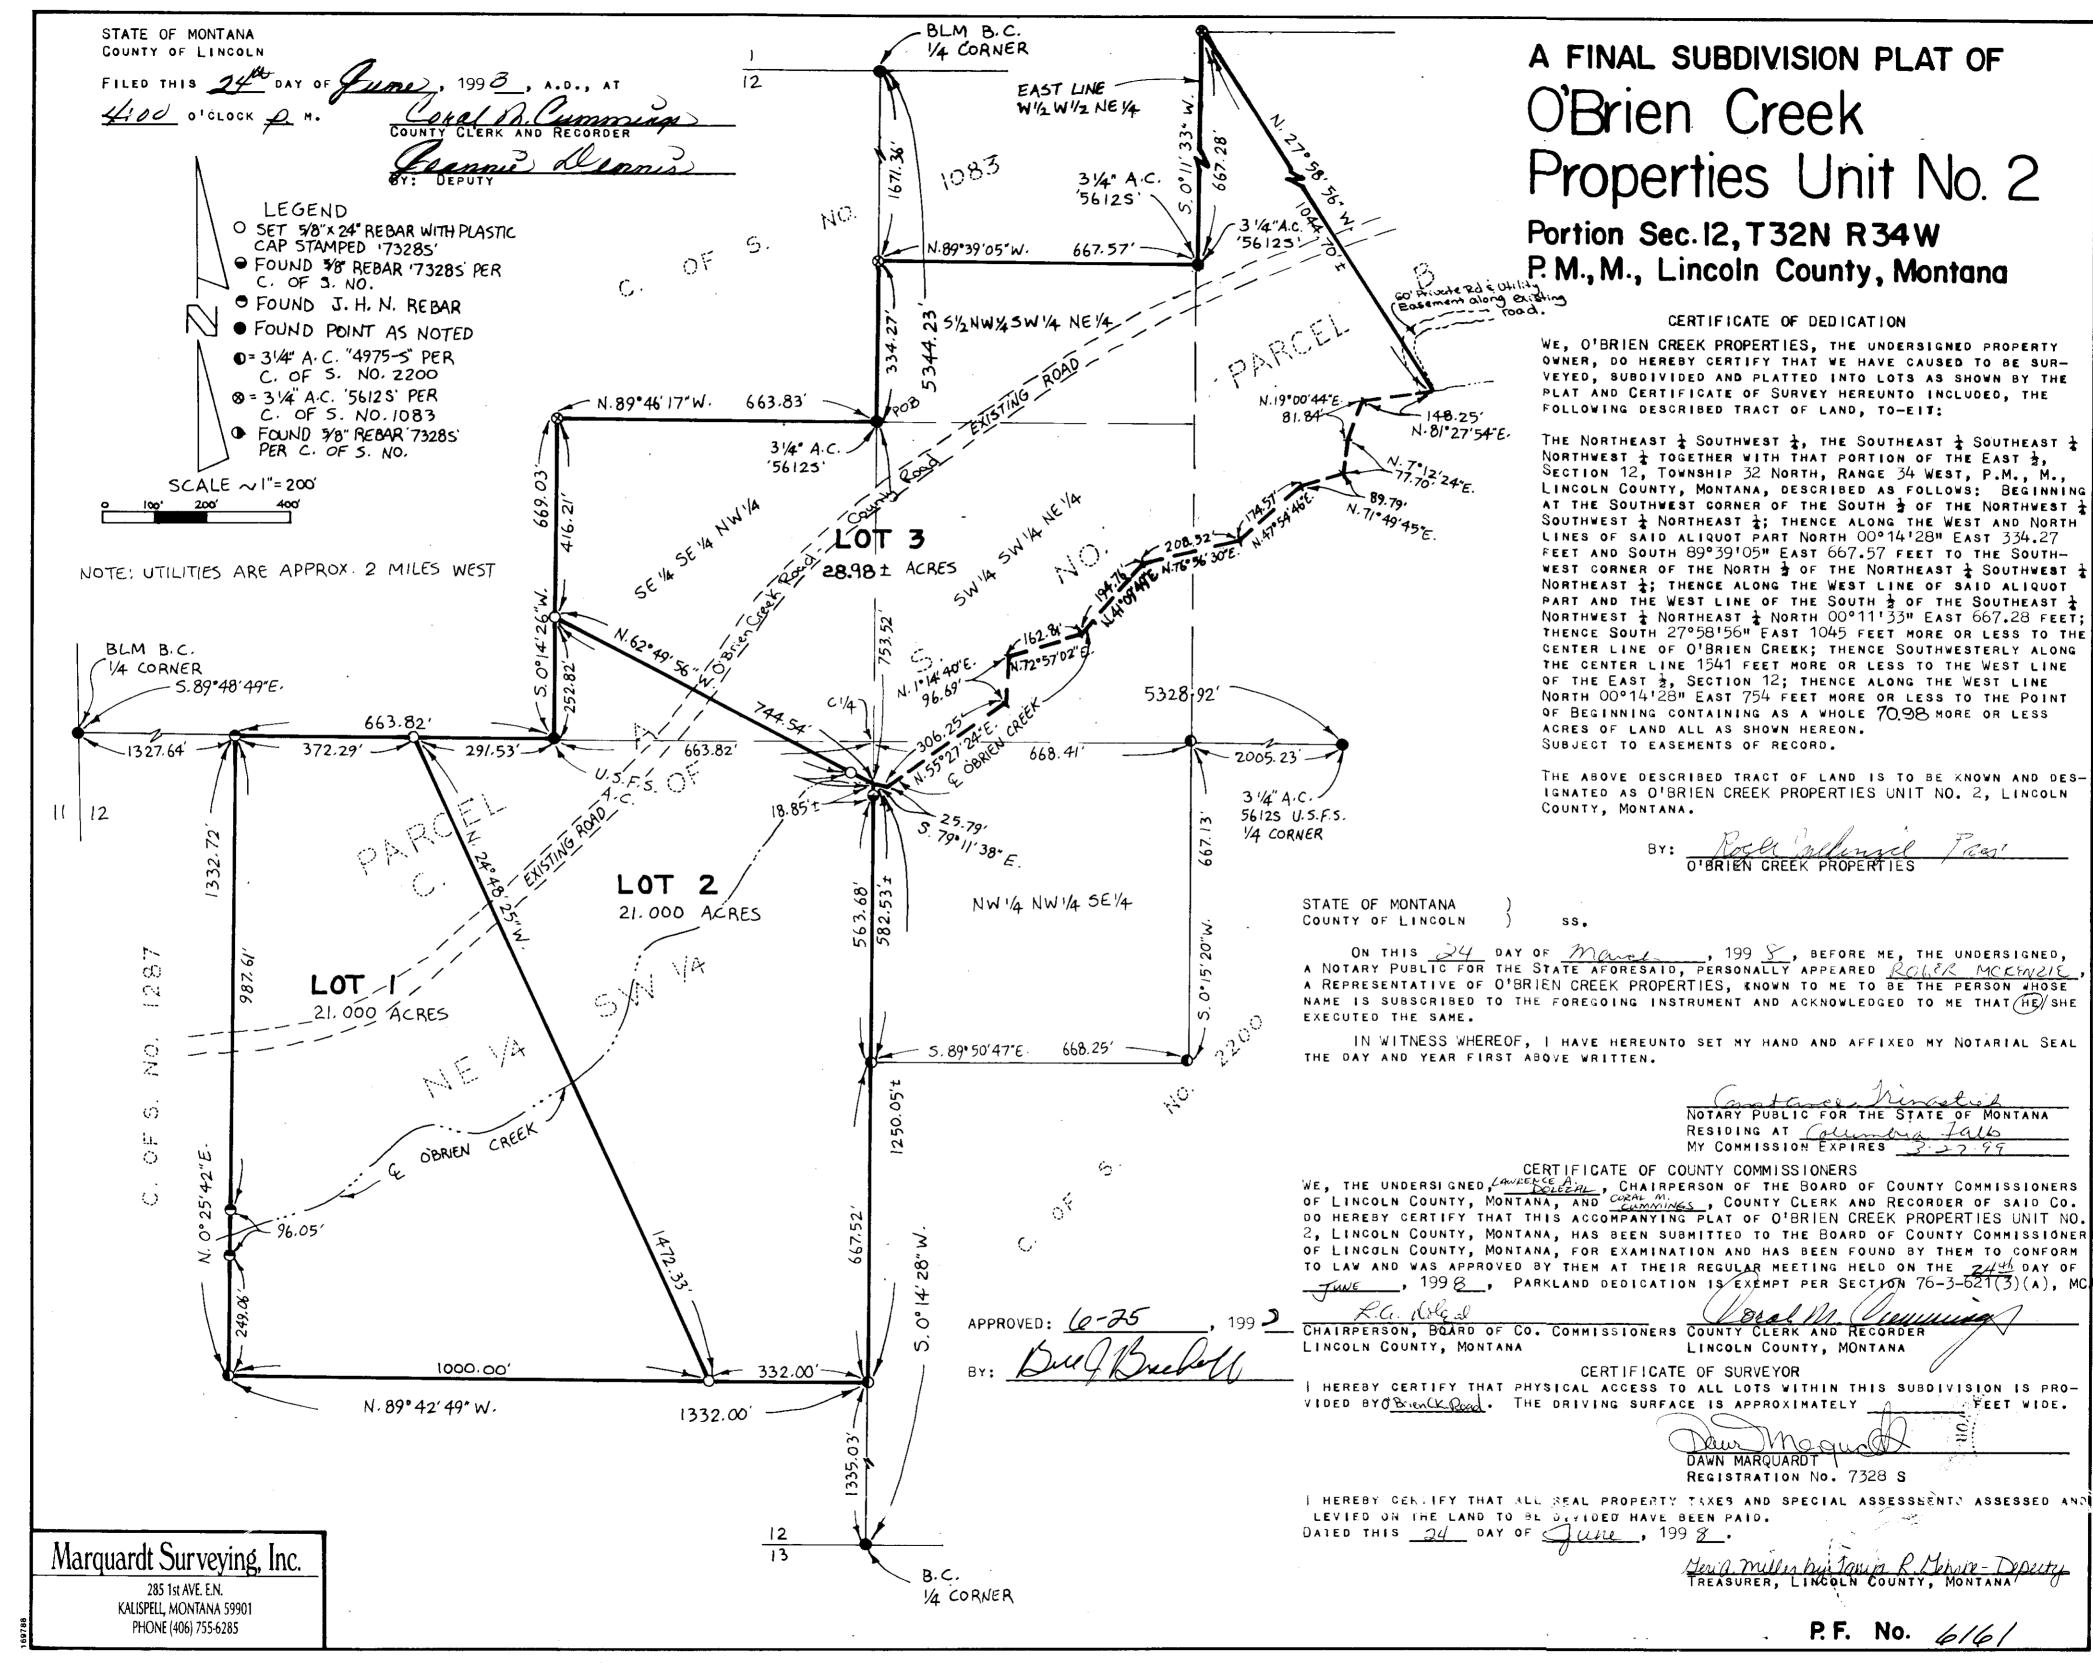

# A FINAL SUBDIVISION PLAT OF O'BRIEN CREEK PROPERTIES NE 1/4, Sec.12, T 32N R 34W P. M., M., Lincoln County, Montana

CERTIFICATE OF SURVEY

WE, O'BRIEN CREEK PROPERTIES, THE UNDERSIGNED PROPERTY OWNERS, DO HEREBY CERTIFY THAT WE HAVE CAUSED TO BE SURVEYED, SUBDIVIDED AND PLATTED INTO LOTS AS SHOWN BY THE PLAT AND CERTIFICATE OF SURVEY HEREUNTO INCLUDED, THE FOLLOWING DESCRIBED TRACT OF LAND, TO-WIT:

That portion of the Northeast \$\frac{1}{4}\$, Section 12, Township 32 North, Range 34 West, P.M., M., Lincoln County, Montana, described as follows:
Beginning at the Northeast corner of the South \$\frac{1}{2}\$ of the Northeast \$\frac{1}{4}\$
Northeast \$\frac{1}{4}\$; Thence along the North and West lines of the South \$\frac{1}{2}\$
of the Northeast \$\frac{1}{4}\$ Northeast \$\frac{1}{4}\$ North 89°29'22" West 1333.46 FEET and South 00°08'39" West 333.01 FEET; Thence South 41°18'32" East 775 FEET more or less to the center line of 0'Brien Creek; Thence Northeasterly along the center line of the creek 924 FEET more or less to the East line of the Northeast \$\frac{1}{4}\$; Thence along the East line North 00°02'47" East 528 FEET more or less to the Point of Beginning containing 20.84 more or less acres of land all as shown hereon.

Subject to County Road right of way as shown.

Subject to Easements of Record.

THE ABOVE DESCRIBED TRACT OF LAND IS TO BE KNOWN AND DESIGNATED AS O'BRIEN CREEK PROPERTIES, LINCOLN COUNTY, MONTANA.

OVERTH CREEK PROPERTIES

STATE OF MONTANA )
COUNTY OF LINCOLN ) ss.

ON THIS 34 DAY OF March, 199 8, BEFORE ME, THE UNDERSIGNED, A NOTARY PUBLIC FOR THE STATE AFORESAID, PERSONALLY APPEARED ROGER MCKENZIE, A REPRESENTATIVE OF O'BRIEN CREEK PROPERTIES, KNOWN TO ME TO BE THE PERSON WHOSE NAME IS SUBSCRIBED TO THE FOREGOING INSTRUMENT AND ACKNOWLEDGED TO ME THAT HEYSHE EXECUTED THE SAME.

IN WITNESS WHEREOF, I HAVE HEREUNTO SET MY HAND AND AFFIXED MY NOTARIAL SEAL THE DAY AND YEAR FIRST ABOVE WRITTEN.

NOTARY PUBLIC FOR THE STATE OF MONTANA
RESIDING AT Columbia falls
MY COMMISSION EXPIRES 3-27 55

#### CERTIFICATE OF COUNTY COMMISSIONERS

WE, THE UNDERSIGNED, LAWRENCE A. DOLEZAL, CHAIRFERSON OF THE BOARD OF COUNTY COMMISSIONERS OF LINCOLN COUNTY, MONTANA, AND CORP. M. CUMMINGS, COUNTY CLERK AND RECORDER OF SAID COUNTY DO HEREBY CERTIFY THAT THIS ACCOMPANYING PLAT OF O'BRIEN CREEK PROPERTIES, LINCOLN COUNTY, MONTANA HAS BEEN SUBMITTED TO THE BOARD OF COUNTY COMMISSIONERS OF LINCOLN COUNTY, MONTANA, FOR EXAMINATION AND HAS BEEN FOUND BY THEM TO CONFORM TO LAW AND WAS APPROVED BY THEM AT THEIR REGULAR MEETING HELD ON THE 244 DAY OF JUNE, 1998. PARKLAND DEDICATION IS EXEMPT PER SECTION 76-3-621(3)(A), MCA.

CHAIRPERSON, BOARD OF CO. COMMISSIONERS LINCOLN COUNTY, MONTANA COUNTY CLERK AND RECORDER LINCOLN COUNTY, MONTANA

CERTIFICATE OF SURVEYOR

HEREBY CERTIFY THAT PHYSICAL ACCESS TO ALL LOTS WITHIN THIS SUBDIVISION IS PROVIDED BY
The Creek Road. The DRIVING SURFACE IS APPROXIMATELY \_\_\_\_\_\_.FEET WIDE.

DAWN MARQUARDT REGISTRATION No. 7328 S

HEREBY CERTIFY THAT ALL REAL PROPERTY TAXES AND SPECIAL ASSESSMENTS ASSESSED AND LEVIED

ON THE LAND TO BE DIVIDED HAVE BEEN PAID. DATED THIS 24 DAY OF Aune, 1998.

Meria Milly by Janua & Setupe - Deputy TREASURER, LINCOLN COUNTY, MONTANA

P.F. No. 6160