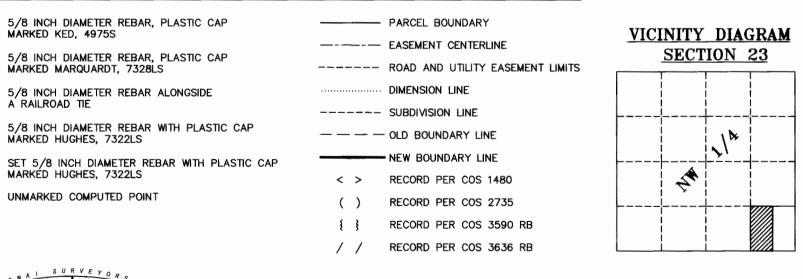

Beginning at a found 5/8 inch dia. rebar capped: JHN 4661-S marking the southeasterly corner of that Tract 3 as shown on C. of S. No. 500; thence, from said point of beginning along the south line of said Tract 3 of C. of S. No. 500 S 90°00'00" W 632.37 feet to a 5/8 inch dia. rebar capped: KED 4975-S; thence, continuing along said south line S 90°00'00" W 544.98 feet for a total distance of 1177.35 feet to a found 5/8 inch dia. rebar capped: JHN 4661-S reported to mark the southwesterly corner thereof; thence, N 29°45'34" E 1115.85 feet along the westerly line of said Tract 3 to a found 5/8 inch dia. rebar capped: JHN 4661-S reported to mark the northwesterly corner thereof; thence, S 89°50'31" E 625.00 feet along the northerly line thereof to a found 5/8 inch dia. rebar capped: JHN 4661-S marking the East 1/4 Corner of said Section 18, Twp. 31 N, R. 33 W, P.M.M.; thence, S 00°05'22" W 966.97 feet along the easterly line thereof to the point of beginning.

### LEGEND

- FOUND MONUMENT AS NOTED
- FOUND 5/8' DIAMETER REBAR WITH A 1 1/4' PLASTIC CAP STAMPED MDL 4232-S

STATE OF MONTANA County of Lincoln

On this 18 day of 1996, before me, the undersigned, a Notary Public for the State aforesaid, personally appeared <u>Fatricia Sciarrotta</u> known to me to be the person whose name is subscribed to the foregoing instrument and acknowledged to me that he executed the same.

#### LEGEND

- FOUND 3 1/4 INCH DIAMETER USDA ALUMINUM CAP
- FOUND 5/8 INCH DIAMETER REBAR CAPPED JRS 9958LS
- FOUND 5/8 INCH DIAMETER BARE REBAR
- O COMPUTED POINT NOT FOUND OR SET

( ) RECORD COS No. 3779AE