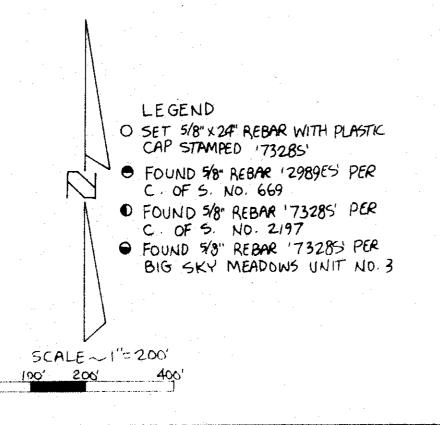

### LEGEND

- FOUND MONUMENT AS NOTED
- FOUND 5/8' DIAMETER REBAR WITH A 1 1/4' PLASTIC CAP STAMPED MDL 4232-S

STATE OF MONTANA County of Lincoln

On this 18 day of 1996, before me, the undersigned, a Notary Public for the State aforesaid, personally appeared <u>Fatricia Sciarrotta</u> known to me to be the person whose name is subscribed to the foregoing instrument and acknowledged to me that he executed the same.