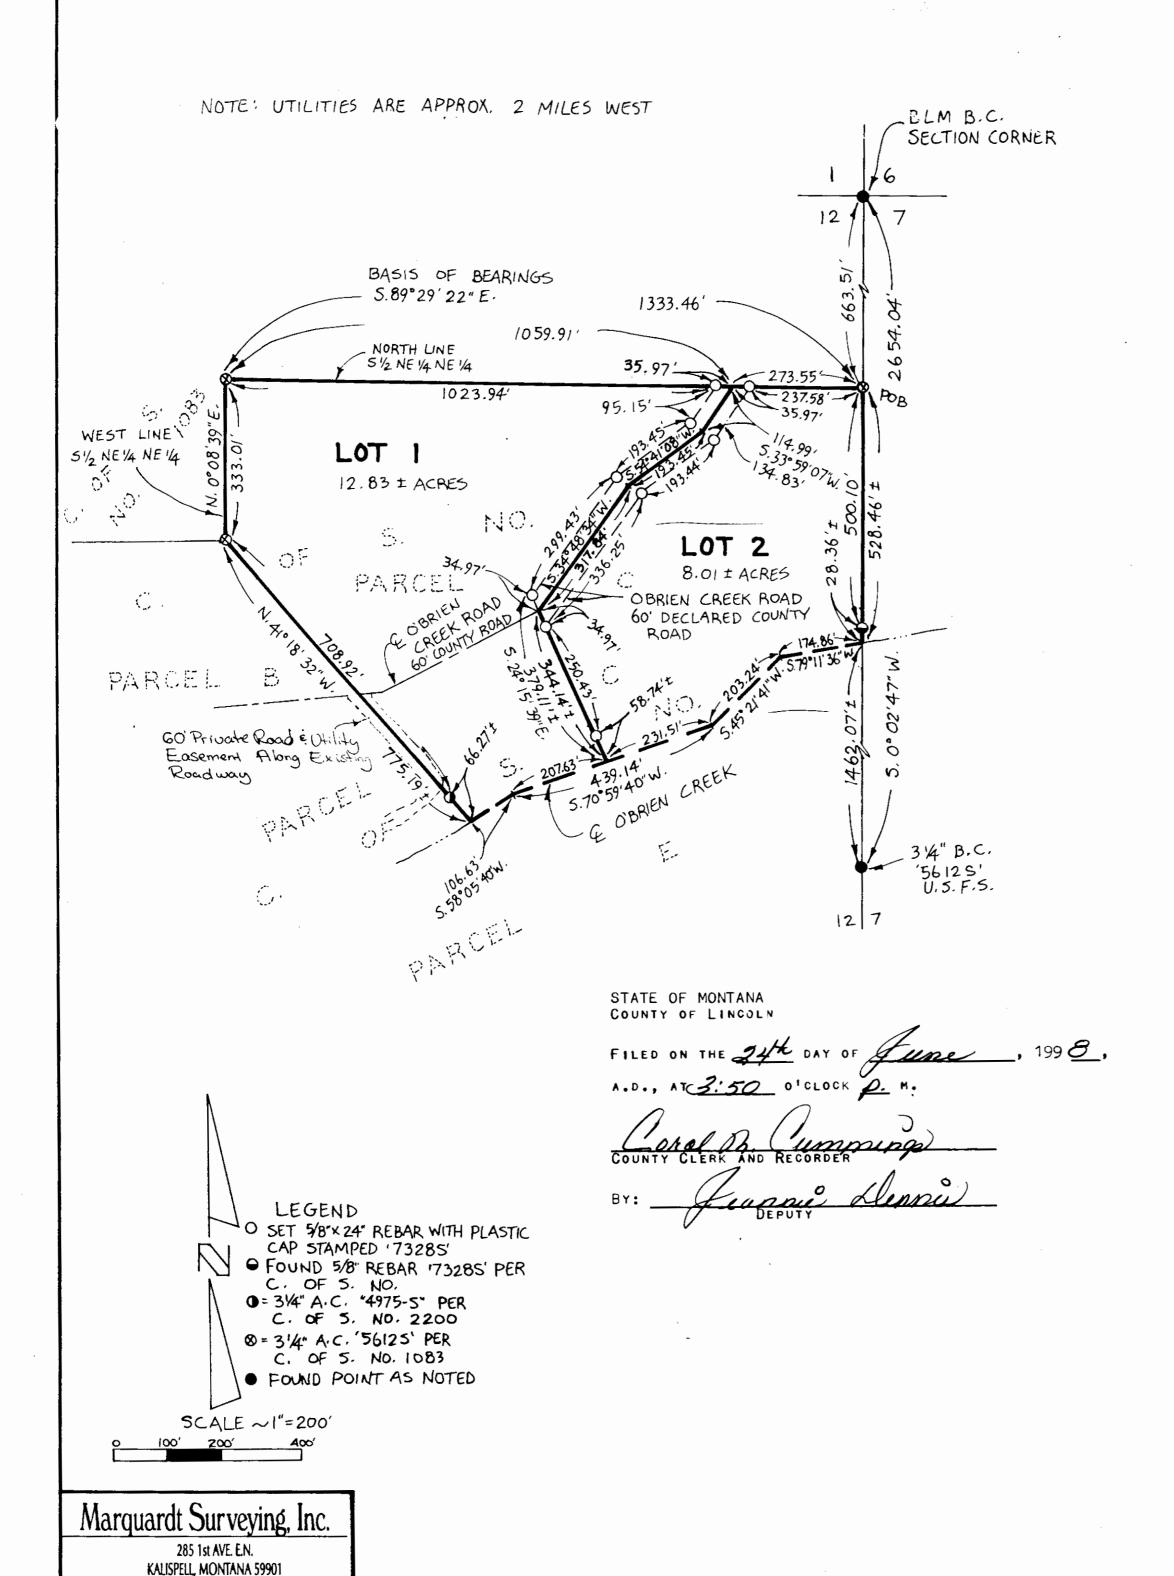

# A FINAL SUBDIVISION PLAT OF O'BRIEN CREEK PROPERTIES NE 1/4, Sec.12, T 32N R 34W P. M., M., Lincoln County, Montana

CERTIFICATE OF SURVEY

WE, O'BRIEN CREEK PROPERTIES, THE UNDERSIGNED PROPERTY OWNERS, DO HEREBY CERTIFY THAT WE HAVE CAUSED TO BE SURVEYED, SUBDIVIDED AND PLATTED INTO LOTS AS SHOWN BY THE PLAT AND CERTIFICATE OF SURVEY HEREUNTO INCLUDED, THE FOLLOWING DESCRIBED TRACT OF LAND, TO-WIT:

That portion of the Northeast \$\frac{1}{4}\$, Section 12, Township 32 North, Range 34 West, P.M., M., Lincoln County, Montana, described as follows:
Beginning at the Northeast corner of the South \$\frac{1}{2}\$ of the Northeast \$\frac{1}{4}\$
Northeast \$\frac{1}{4}\$; Thence along the North and West lines of the South \$\frac{1}{2}\$
of the Northeast \$\frac{1}{4}\$ Northeast \$\frac{1}{4}\$ North 89°29'22" West 1333.46 FEET and South 00°08'39" West 333.01 FEET; Thence South 41°18'32" East 775 FEET more or less to the center line of 0'Brien Creek; Thence Northeasterly along the center line of the creek 924 FEET more or less to the East line of the Northeast \$\frac{1}{4}\$; Thence along the East line North 00°02'47" East 528 FEET more or less to the Point of Beginning containing 20.84 more or less acres of land all as shown hereon.

Subject to County Road right of way as shown.

Subject to Easements of Record.

THE ABOVE DESCRIBED TRACT OF LAND IS TO BE KNOWN AND DESIGNATED AS O'BRIEN CREEK PROPERTIES, LINCOLN COUNTY, MONTANA.

OVERTH CREEK PROPERTIES