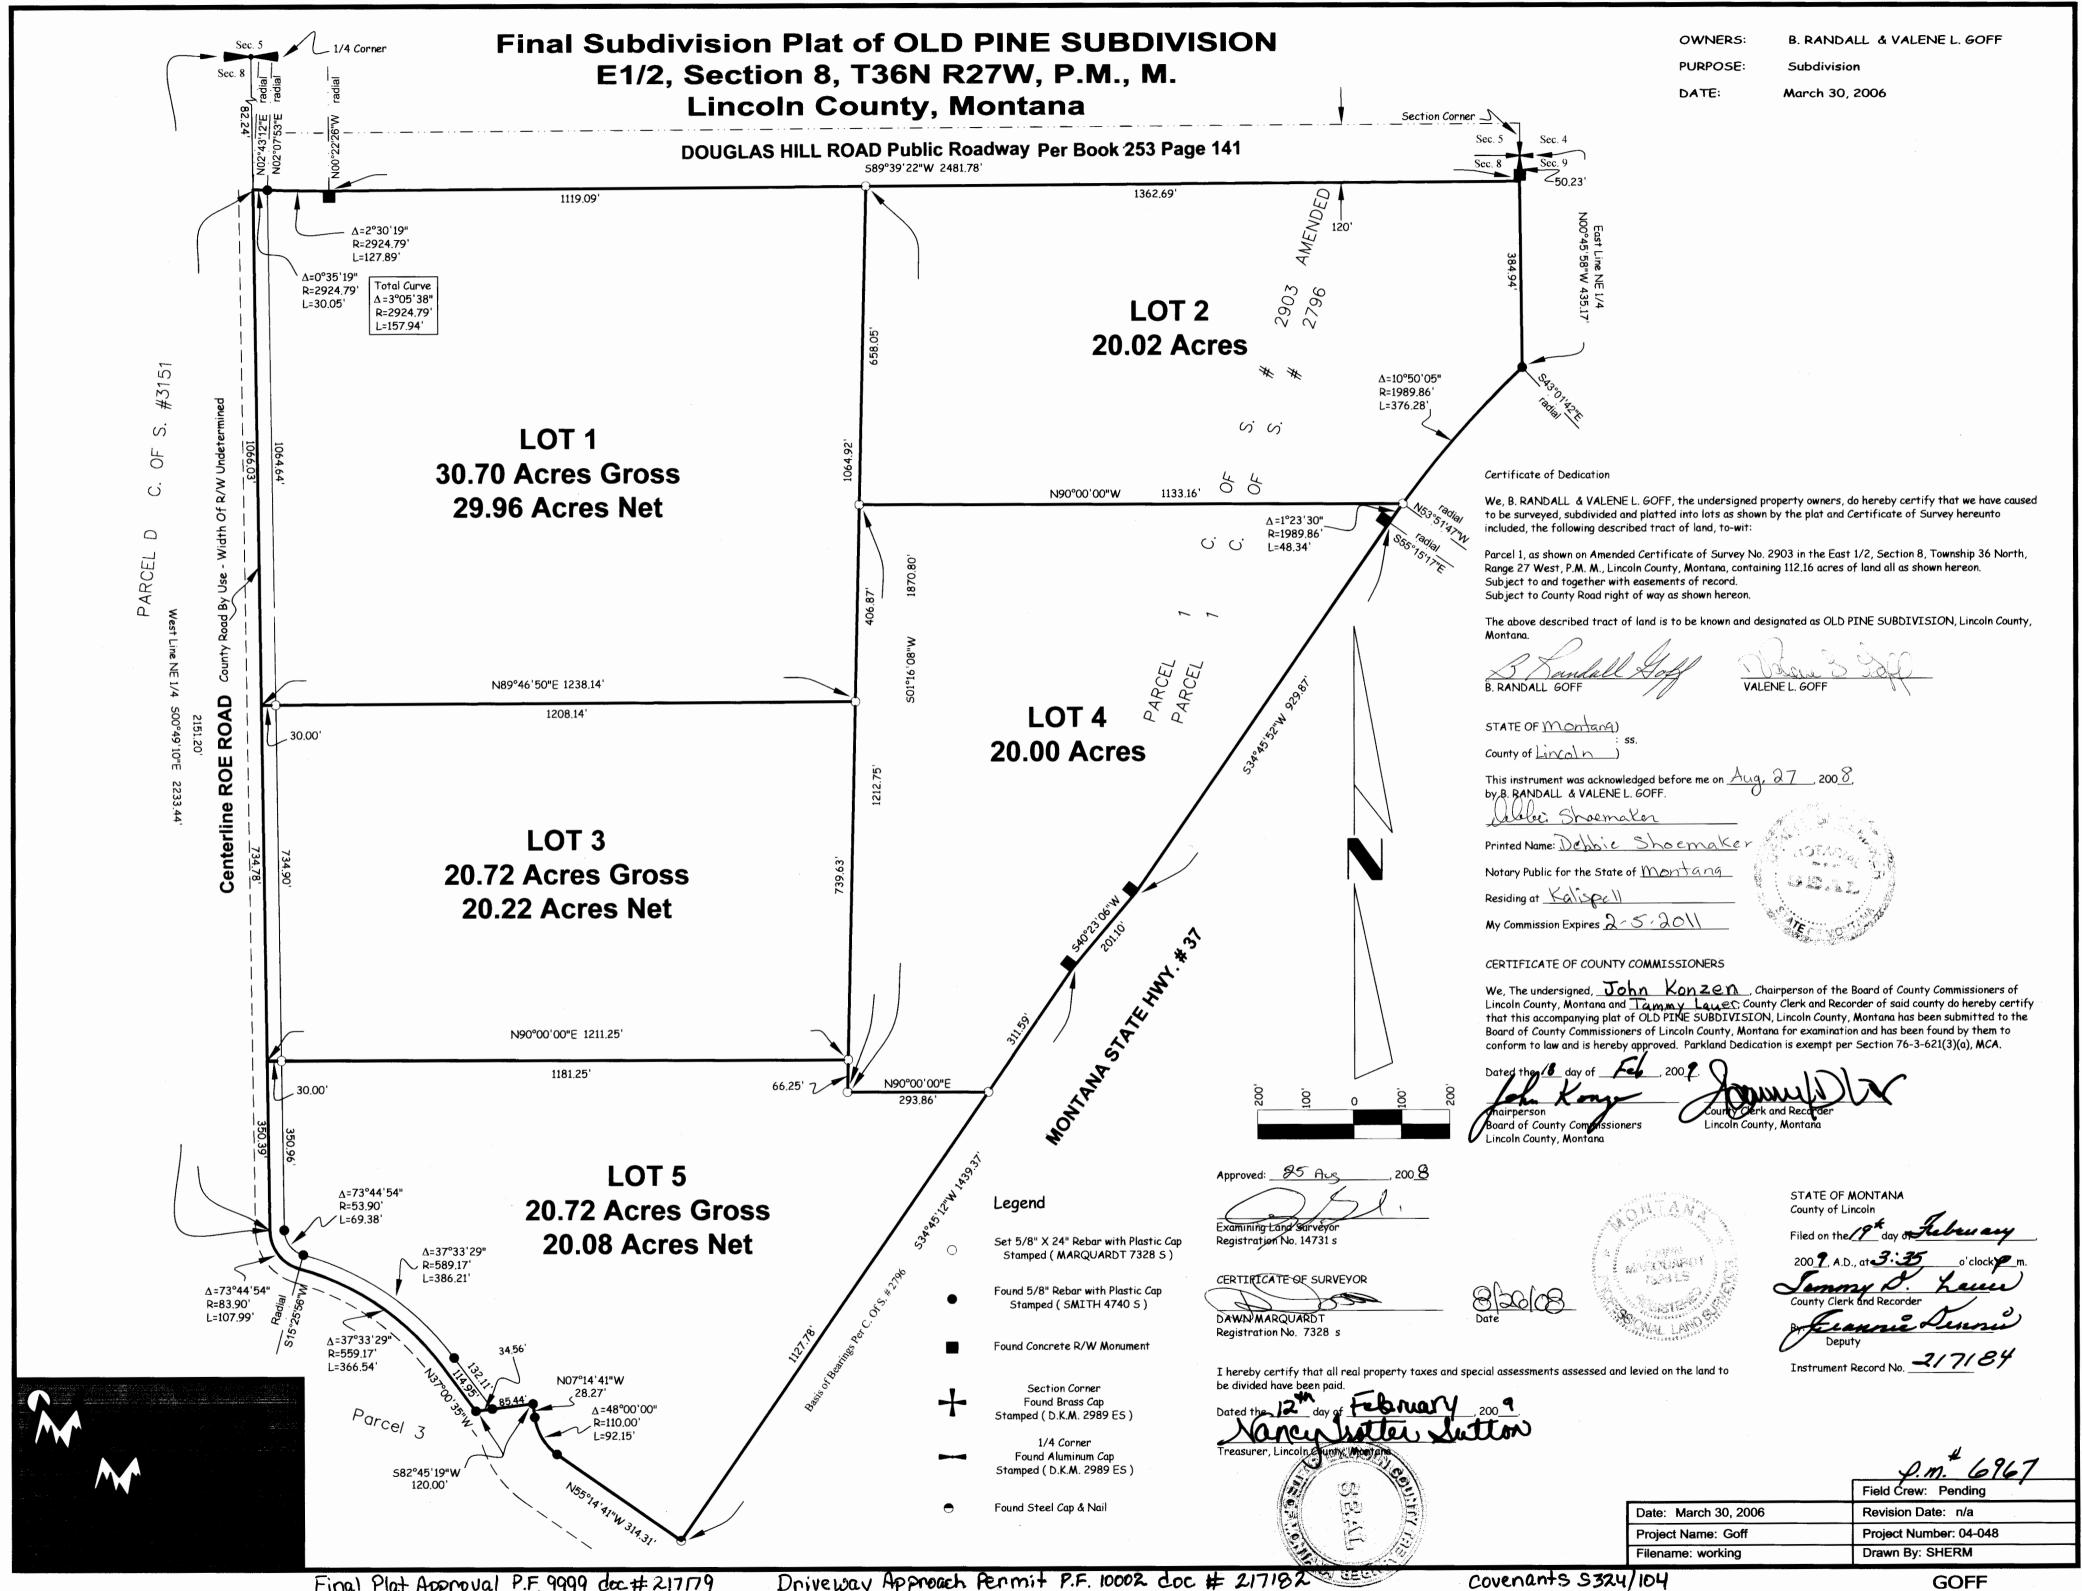

# A FINAL SUBDIVISION PLAT OF O'BRIEN CREEK PROPERTIES NE 1/4, Sec.12, T 32N R 34W P. M., M., Lincoln County, Montana

CERTIFICATE OF SURVEY

WE, O'BRIEN CREEK PROPERTIES, THE UNDERSIGNED PROPERTY OWNERS, DO HEREBY CERTIFY THAT WE HAVE CAUSED TO BE SURVEYED, SUBDIVIDED AND PLATTED INTO LOTS AS SHOWN BY THE PLAT AND CERTIFICATE OF SURVEY HEREUNTO INCLUDED, THE FOLLOWING DESCRIBED TRACT OF LAND, TO-WIT:

That portion of the Northeast \$\frac{1}{4}\$, Section 12, Township 32 North, Range 34 West, P.M., M., Lincoln County, Montana, described as follows:
Beginning at the Northeast corner of the South \$\frac{1}{2}\$ of the Northeast \$\frac{1}{4}\$
Northeast \$\frac{1}{4}\$; Thence along the North and West lines of the South \$\frac{1}{2}\$
of the Northeast \$\frac{1}{4}\$ Northeast \$\frac{1}{4}\$ North 89°29'22" West 1333.46 FEET and South 00°08'39" West 333.01 FEET; Thence South 41°18'32" East 775 FEET more or less to the center line of 0'Brien Creek; Thence Northeasterly along the center line of the creek 924 FEET more or less to the East line of the Northeast \$\frac{1}{4}\$; Thence along the East line North 00°02'47" East 528 FEET more or less to the Point of Beginning containing 20.84 more or less acres of land all as shown hereon.

Subject to County Road right of way as shown.

Subject to Easements of Record.

THE ABOVE DESCRIBED TRACT OF LAND IS TO BE KNOWN AND DESIGNATED AS O'BRIEN CREEK PROPERTIES, LINCOLN COUNTY, MONTANA.

OVERTH CREEK PROPERTIES