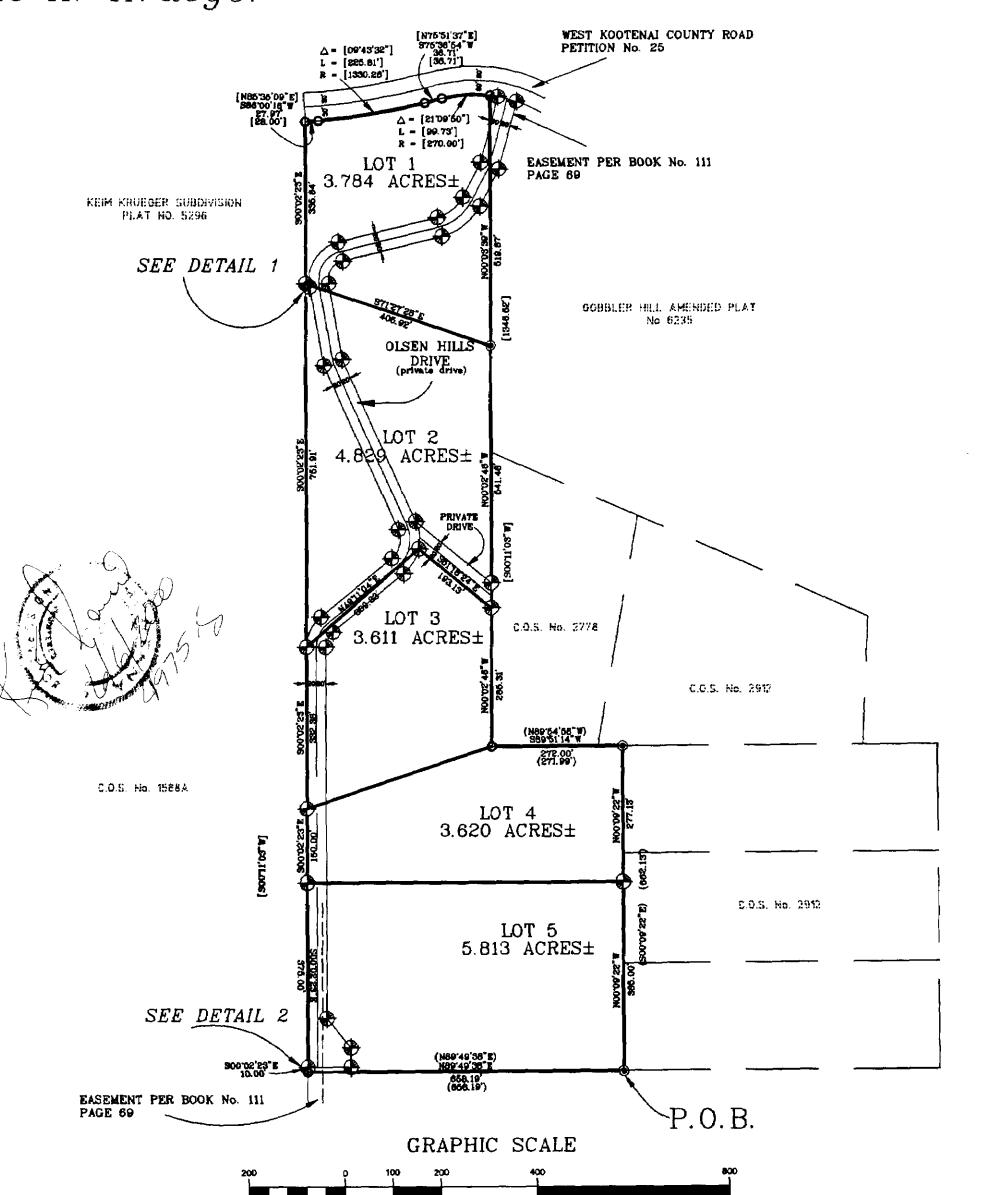

y, that said survey is true and complete as shown and the monuments found and set occupy the positions shown

Registration No. 49758 ah L Davis and Surveyor

EXAMINED AND APPROVED FOR LINCOLN COUNTY BY:

Mariann Montana Commissioners Chairman, Lincoln County,

STATE OF MONTANA COUNTY OF LINCOL

O'clock 2 m

County Clerk and Recorde

LEGAL AND PHYSICAL ACCESS

DAVIS SURVEYING INC. (406) 295-5441 06-01-00

DATE:

DRAWN BY: CJR

SHEET 2 OF 2 P.F. PLAT NO. \_\_

Janutary Kestriction Removed P.F 6732 Doc- 141419 Plathing Pert. P.F. 6733 Doc 147480

DOC= 147481

LINCOLN COUNTY, MONTANA

# PLAT OF: OLSEN HILLS ESTATES

E 1/2 NW 1/4, SECTION 14, TWP.37N., R.28W., P.M.M.

FOR: Michael B. Krueger Victor P. Krueger Elaine A. Krueger

DATE: June 2000



DETAIL 1 NOT TO SCALE



DETAIL 2 NOT TO SCALE



## LEGEND

- SET 5/8 INCH DIAMETER REBAR WITH A 1 1/4 INCH DIAMETER PLASTIC CAP STAMPED KED 4975-S
- FOUND 5/8 INCH DIAMETER REBAR
  WITH A 1 1/4 INCH DIAMETER
  PLASTIC CAP STAMPED KED 4975-S
- A 1 1/4 INCH DIAMETER REBAR WIT CAP STAMPED MARQUARDT 2989-ES
- COMPUTED POINT NOT FOUND OR SET
- ( ) PER C.O.S. RECORD 2855
- [ ] PER C.O.S. RECORD 1403
- BASIS OF BEARING NW CORNER OF
  NOTE: SECTION 14 NOO\*50'E TO SOUTH 1/16
  CORNER OF SECTION 10 PER C.O.S. NO. 486

DAVIS SURVEYING INC. (406) 295-5441

DATE: 06-1-00

DRAWN BY: CJR FILE: T37r2810

( IN FEET )
1 inch = 200 ft.
P.F.

SHEET 1 OF 2 P.F. PLAT NO. 6289

**SUBDIVISION PLAT OF: BIG SKY** OLSON'S PLACE Surveying DATE: Nov. 11, 2004 E1/2 NW1/4 SW1/4, Section 32, T 35 N, R 26 W, P.M., M. Lincoln County, Montana CERTIFICATE OF COUNTY COM