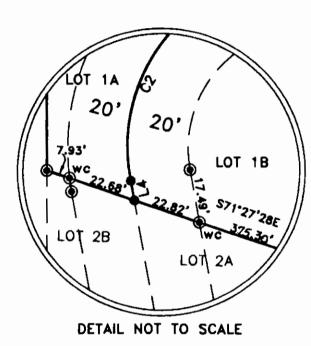

ILLS ESTATES PER PLAT No. 6289 NW 1/4 Section 14, Twp.37N., R28W., P.M.M. Date: April 2003 For: Gene Hawks

( IN FEET )

1 inch = 100 ft.

CENTERLINE OF EXISTING OLSEN HILLS DRIVE

|      | LINE TABL | Ε           |
|------|-----------|-------------|
| LINE | LENGTH    | BEARING     |
| L1   | 4.57      | S14'44'21"W |
| L2   | 84.02     | S26*53'59"W |
| L3   | 213.23    | S76*16'39"W |
| L4   | 6.49      | S10°16'33"F |

#### CENTERLINE OF EXISTING OLSEN HILLS DRIVE

| CURVE TABLE               |       |        |           |  |  |
|---------------------------|-------|--------|-----------|--|--|
| CURVE LENGTH RADIUS DELTA |       |        |           |  |  |
| C1                        | 86.18 | 100.00 | 49"22"40" |  |  |
| C2                        | 90.64 | 60.00  | 86'33'12" |  |  |



### LEGEND

- SET 5/8 INCH DIAMETER REBAR WITH A 1 1/4 INCH DIAMETER PLASTIC CAP STAMPED KED 4975-S
- FOUND 5/8 INCH DIAMETER REBAR WITH A 1 1/4 INCH DIAMETER PLASTIC CAP STAMPED KED 4975-S
- FOUND 5/8 INCH DIAMETER REBAR WITH A 1 1/4 INCH DIAMETER PLASTIC CAP STAMPED MARQUARDT 2989-ES
- COMPUTED POINT NOT FOUND OR SET
- FOUND 5/8 INCH DIA. REBAR CAPPED 11706LS SET AS S 1/16



DAVIS SURVEYING INC.

REV. 6/10/03

(406)295-5441

FILE

DATE: 12-20-00

DRAWN BY: CJR

RECORD PER OLSEN HILLS NO. 6289

T37r2810



(S75\*51'37"\)

| CERTIFICATE OF SURVEYOR