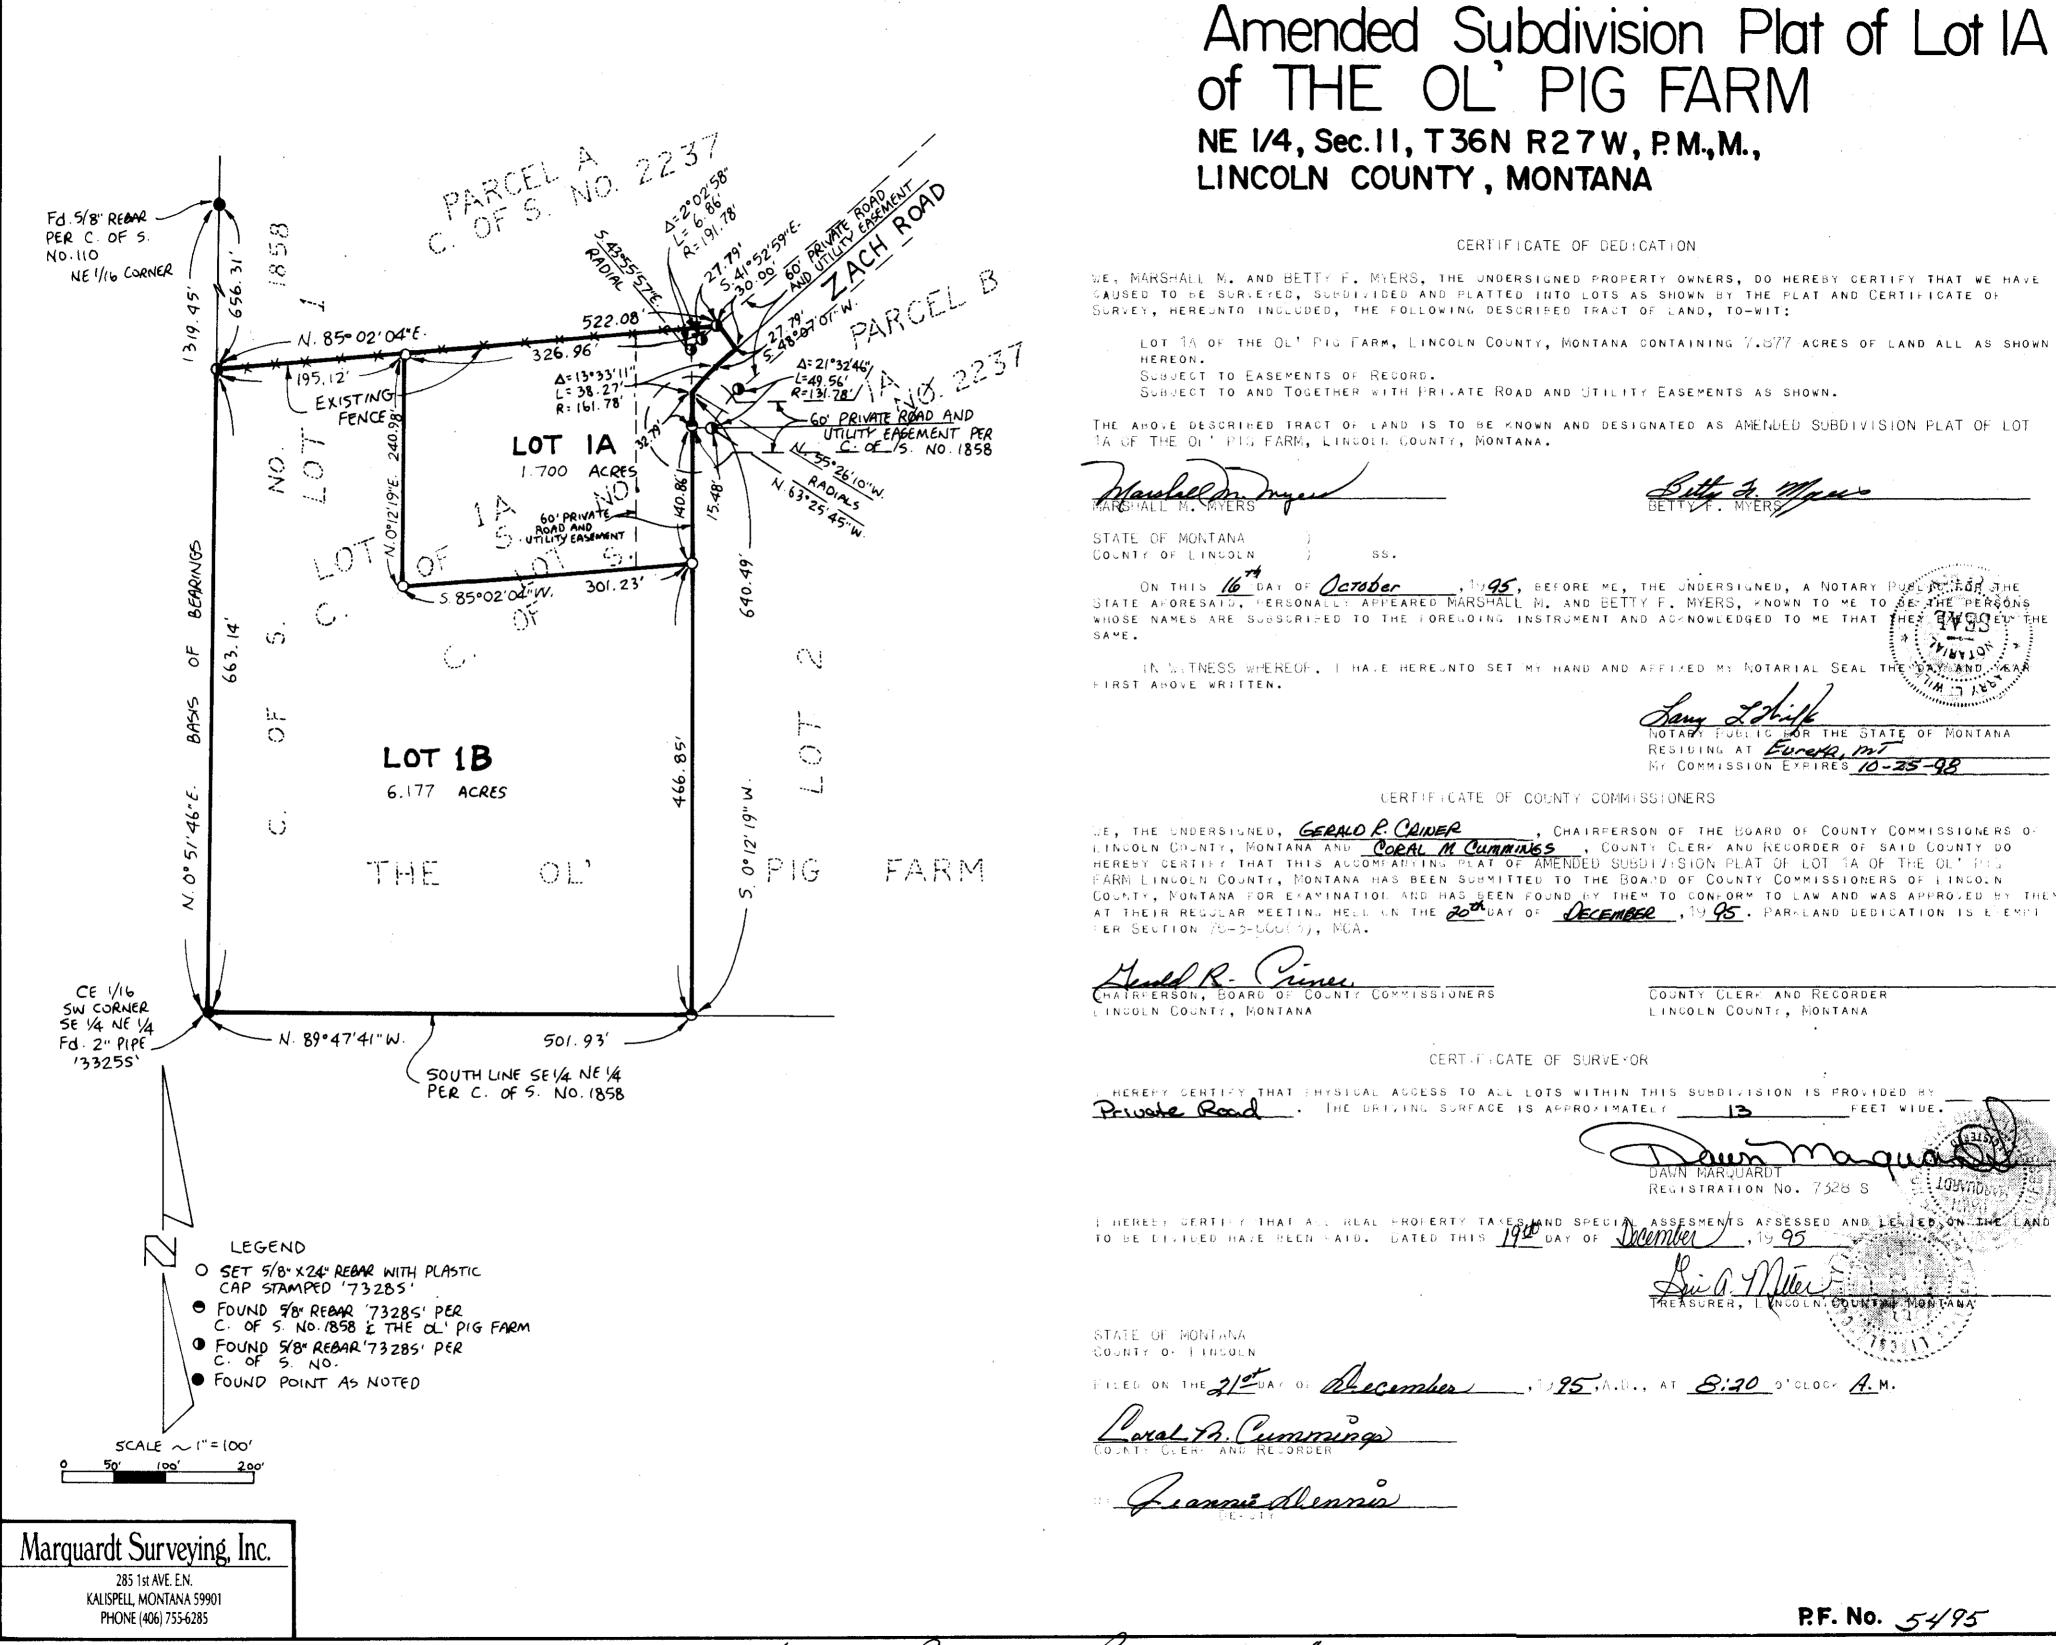

## LINCOLN COUNTY, MONTANA A MINOR SUBDIVISION

CERTIFICATE OF DEDICATION

the undersigned property owner(s), do hereby certify that I/we have caused to be surveyed, subdivided and platted into lots and streets, as shown by the Plat hereto annexed, the following described land near Troy in Lincoln Cour in Lincoln County, Montana to wit:

#### DESCRIPTION OF O'BRIEN CREEK FALLS SUBDIVISION

A tract of land near Troy in Lincoln County, Montana, being a part of Tract 3 as shown on C. of S. No. 500, and that tract of land described as the Remainder as shown on C. of S. No. 1679, lying within the SE 1/4 of Section 18, Twp. 31 N, R. 33 W, P.M.M., and more particularly

Beginning at a found 5/8 inch dia. rebar capped: JHN 4661-S marking the southeasterly corner of that Tract 3 as shown on C. of S. No. 500; thence, from said point of beginning along the south line of said Tract 3 of C. of S. No. 500 S 90°00'00" W 632.37 feet to a 5/8 inch dia. rebar capped: KED 4975-S; thence, continuing along said south line S 90°00'00" W 544.98 feet for a total distance of 1177.35 feet to a found 5/8 inch dia. rebar capped: JHN 4661-S reported to mark the southwesterly corner thereof; thence, N 29°45'34" E 1115.85 feet along the westerly line of said Tract 3 to a found 5/8 inch dia. rebar capped: JHN 4661-S reported to mark the northwesterly corner thereof; thence, S 89°50'31" E 625.00 feet along the northerly line thereof to a found 5/8 inch dia. rebar capped: JHN 4661-S marking the East 1/4 Corner of said Section 18, Twp. 31 N, R. 33 W, P.M.M.; thence, S 00°05'22" W 966.97 feet along the easterly line thereof to the point of beginning.

The above described tract of land contains 20.08 acres, more or less, excepting therefrom that Parcel "A" as shown on C. of S. No. 1679, being 5.159 acres, more or less, for a net area of 14.92 acres, more or less, of which Lot 1 contains 5.927, more or less, and Lot 2 contains 8.943 acres, more or less, and is to be known as O'BRIEN CREEK FALLS SUBDIVISION.

| The above-described tract of land is to be known and designated as O'BLIEN JESSI FALLS SUBJECTION,                                                                                   |
|--------------------------------------------------------------------------------------------------------------------------------------------------------------------------------------|
| Lincoln County, Montana.                                                                                                                                                             |
| Dated this 18th day of COTOBER, 1996.                                                                                                                                                |
| Buil Dehler and                                                                                                                                                                      |
| · '                                                                                                                                                                                  |
| STATE OF MONTANA<br>County of Lincoln                                                                                                                                                |
| On this 18 <sup>TH</sup> day of October, 1995 A.D., Defore me, a Notary Public in and for the State of Montana,                                                                      |
| personally appeared Buck BEHKER                                                                                                                                                      |
| personally appeared BILL BEHLER known to me to be the persons whose names are subscribed to the                                                                                      |
| within instrument and acknowledged to me that they executed the same.                                                                                                                |
| DH March Cl                                                                                                                                                                          |
| Brett M Cally 3/22/2000  Notary Public My Commission Expires                                                                                                                         |
| Notary Public My Commission Expires                                                                                                                                                  |
| CERTIFICATE OF SURVEYOR                                                                                                                                                              |
|                                                                                                                                                                                      |
| STATE OF MONTANA<br>County of Lincoln                                                                                                                                                |
| I, Kenneth E. Davis, do hereby certify that a survey was made of O'Brien Creek Falls, a minor subdivision,                                                                           |
| under my supervision, during the month of <u>Octobec</u> , 1996, in accordance with the provisions of Sections 76-3-201                                                              |
| through 76-3-403 Montana Codes Annotated, 1978; that the annexed                                                                                                                     |
| plat is in accordance with such survey, that the streets and dimensions of the lots are as shown hereon; and that the said platted area was laid out on the ground according to law. |
| Dated this 2/ day of Oc. Fober, 1996 A.D.                                                                                                                                            |
| day of, 1996 A.D.                                                                                                                                                                    |
| 7 2 / Carris 4925                                                                                                                                                                    |
| Kenneth E. Davis, Land Surveyor - Registration No. 4975S                                                                                                                             |
|                                                                                                                                                                                      |
| A.A.                                                                                                                                                                                 |
| EXAMINED AND APPROVED FOR LINCOLN COUNTY BY:                                                                                                                                         |
| DATE: 11-20-96                                                                                                                                                                       |
| APPROVED: Level R (riner                                                                                                                                                             |
| Chairman, Lincoln County, Montana Commissioners                                                                                                                                      |
| STATE OF MONTANA<br>COUNTY OF LINCOLN                                                                                                                                                |
| Filed on this 20th day of / loveraber, 1996 A.D. at 1:20                                                                                                                             |
| O'clock D.m.                                                                                                                                                                         |
| County Clerk and Recorder by January Deputy                                                                                                                                          |
| County Clerk and Recorder / Deputy                                                                                                                                                   |
|                                                                                                                                                                                      |