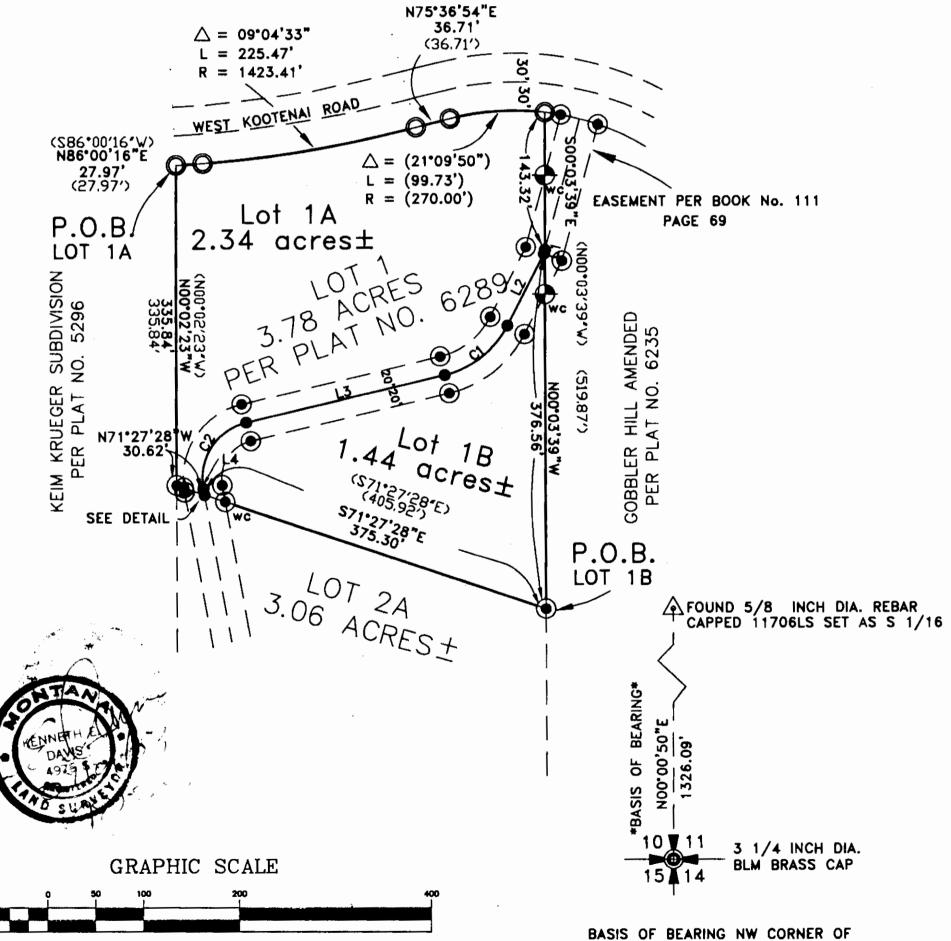

|           |  |  |
|---------------------------|-------|--------|-----------|--|--|
| CURVE LENGTH RADIUS DELTA |       |        |           |  |  |
| C1                        | 86.18 | 100.00 | 49"22"40" |  |  |
| C2                        | 90.64 | 60.00  | 86'33'12" |  |  |



### LEGEND

- SET 5/8 INCH DIAMETER REBAR WITH A 1 1/4 INCH DIAMETER PLASTIC CAP STAMPED KED 4975-S
- FOUND 5/8 INCH DIAMETER REBAR WITH A 1 1/4 INCH DIAMETER PLASTIC CAP STAMPED KED 4975-S
- FOUND 5/8 INCH DIAMETER REBAR WITH A 1 1/4 INCH DIAMETER PLASTIC CAP STAMPED MARQUARDT 2989-ES
- COMPUTED POINT NOT FOUND OR SET
- FOUND 5/8 INCH DIA. REBAR CAPPED 11706LS SET AS S 1/16



DAVIS SURVEYING INC.

REV. 6/10/03

(406)295-5441

FILE

DATE: 12-20-00

DRAWN BY: CJR

RECORD PER OLSEN HILLS NO. 6289

T37r2810



(S75\*51'37"\)

| CERTIFICATE OF SURVEYOR