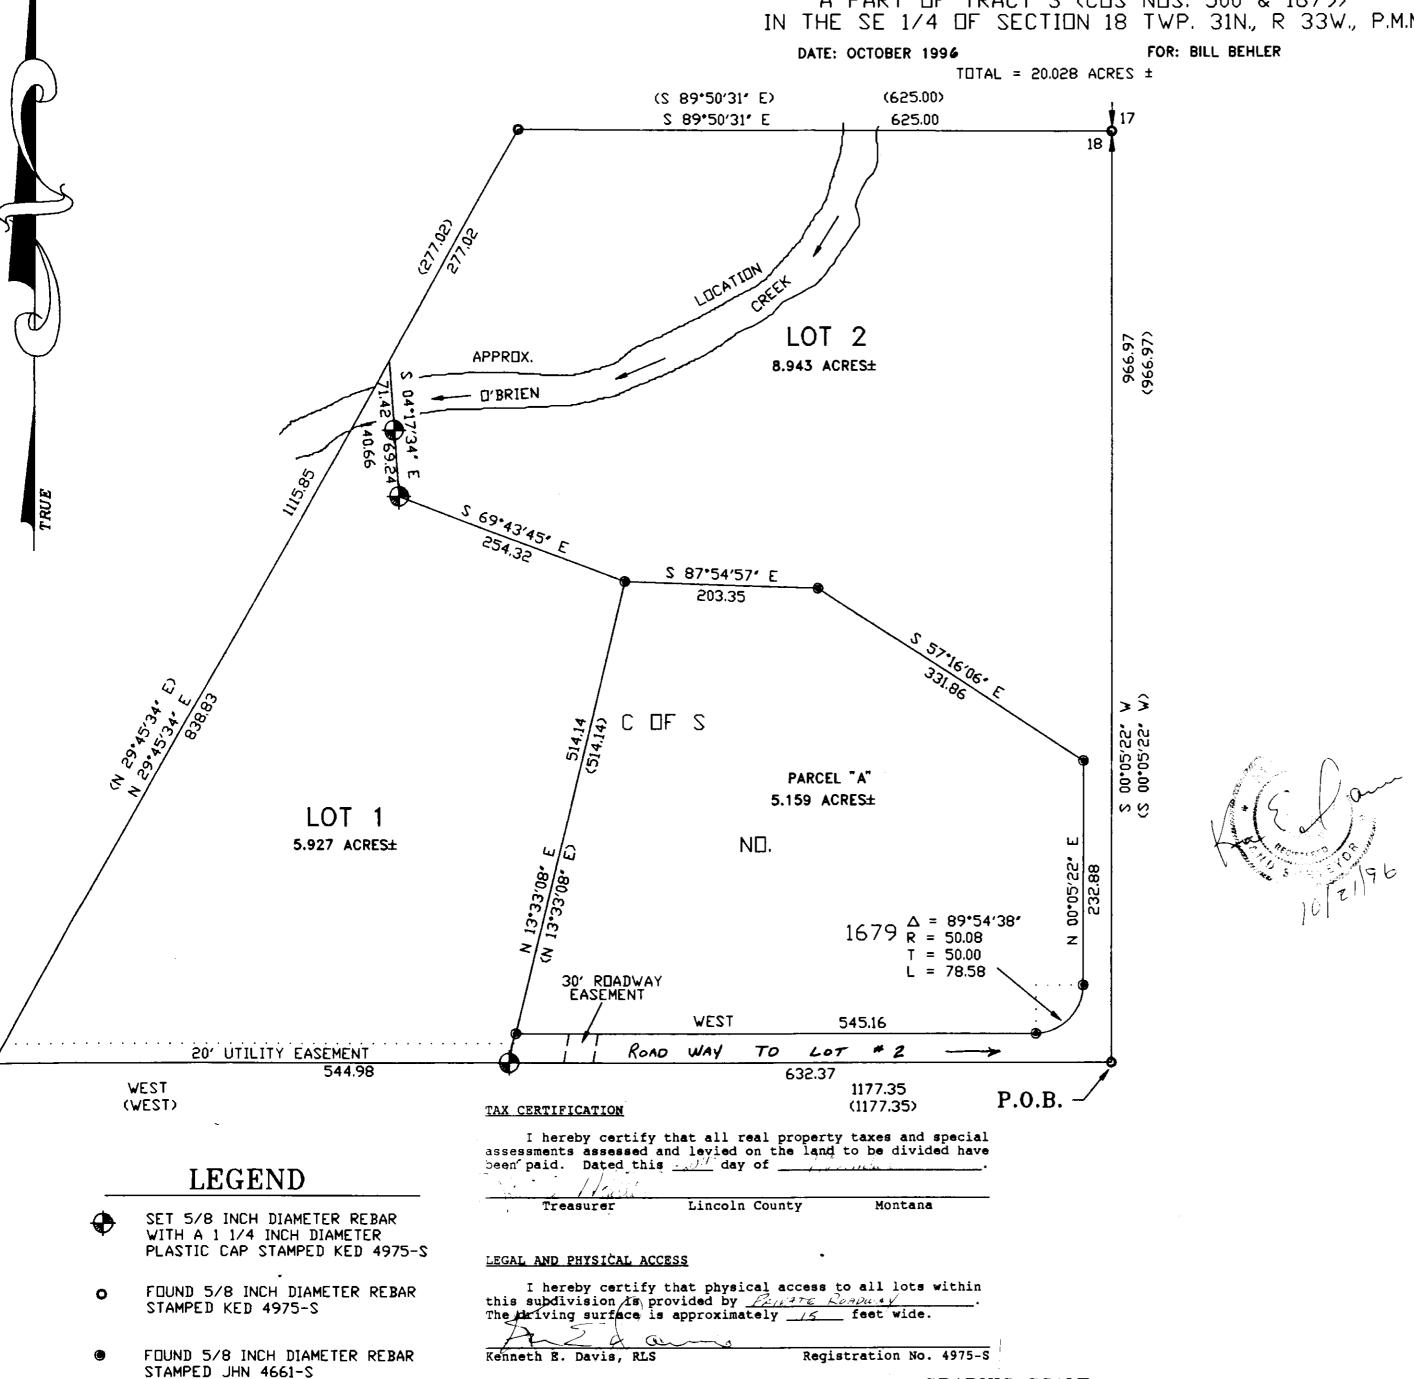

## A PLAT OF: O'BRIEN CREEK FALLS SUBDIVISION

A PART OF TRACT 3 (COS NOS. 500 & 1679)
IN THE SE 1/4 OF SECTION 18 TWP. 31N., R 33W., P.M.M.

RECORD PER COS NO.1679

TROY, MONTANA (406)295-5441

DAVIS SURVEYING INC.

#### DESCRIPTION OF O'BRIEN CREEK FALLS SUBDIVISION

A tract of land near Troy in Lincoln County, Montana, being a part of Tract 3 as shown on C. of S. No. 500, and that tract of land described as the Remainder as shown on C. of S. No. 1679, lying within the SE 1/4 of Section 18, Twp. 31 N, R. 33 W, P.M.M., and more particularly

Beginning at a found 5/8 inch dia. rebar capped: JHN 4661-S marking the southeasterly corner of that Tract 3 as shown on C. of S. No. 500; thence, from said point of beginning along the south line of said Tract 3 of C. of S. No. 500 S 90°00'00" W 632.37 feet to a 5/8 inch dia. rebar capped: KED 4975-S; thence, continuing along said south line S 90°00'00" W 544.98 feet for a total distance of 1177.35 feet to a found 5/8 inch dia. rebar capped: JHN 4661-S reported to mark the southwesterly corner thereof; thence, N 29°45'34" E 1115.85 feet along the westerly line of said Tract 3 to a found 5/8 inch dia. rebar capped: JHN 4661-S reported to mark the northwesterly corner thereof; thence, S 89°50'31" E 625.00 feet along the northerly line thereof to a found 5/8 inch dia. rebar capped: JHN 4661-S marking the East 1/4 Corner of said Section 18, Twp. 31 N, R. 33 W, P.M.M.; thence, S 00°05'22" W 966.97 feet along the easterly line thereof to the point of beginning.

The above described tract of land contains 20.08 acres, more or less, excepting therefrom that Parcel "A" as shown on C. of S. No. 1679, being 5.159 acres, more or less, for a net area of 14.92 acres, more or less, of which Lot 1 contains 5.927, more or less, and Lot 2 contains 8.943 acres, more or less, and is to be known as O'BRIEN CREEK FALLS SUBDIVISION.

| The above-described tract of land is to be known and designated as O'BLIEN JESSI FALLS SUBJECTION,                                                                                   |
|--------------------------------------------------------------------------------------------------------------------------------------------------------------------------------------|
| Lincoln County, Montana.                                                                                                                                                             |
| Dated this 18th day of COTOBER, 1996.                                                                                                                                                |
| Buil Dehler and                                                                                                                                                                      |
| · '                                                                                                                                                                                  |
| STATE OF MONTANA<br>County of Lincoln                                                                                                                                                |
| On this 18 <sup>TH</sup> day of October, 1995 A.D., Defore me, a Notary Public in and for the State of Montana,                                                                      |
| personally appeared Buck BEHKER                                                                                                                                                      |
| personally appeared BILL BEHLER known to me to be the persons whose names are subscribed to the                                                                                      |
| within instrument and acknowledged to me that they executed the same.                                                                                                                |
| DH March Cl                                                                                                                                                                          |
| Brett M Cally 3/22/2000  Notary Public My Commission Expires                                                                                                                         |
| Notary Public My Commission Expires                                                                                                                                                  |
| CERTIFICATE OF SURVEYOR                                                                                                                                                              |
|                                                                                                                                                                                      |
| STATE OF MONTANA<br>County of Lincoln                                                                                                                                                |
| I, Kenneth E. Davis, do hereby certify that a survey was made of O'Brien Creek Falls, a minor subdivision,                                                                           |
| under my supervision, during the month of <u>Octobec</u> , 1996, in accordance with the provisions of Sections 76-3-201                                                              |
| through 76-3-403 Montana Codes Annotated, 1978; that the annexed                                                                                                                     |
| plat is in accordance with such survey, that the streets and dimensions of the lots are as shown hereon; and that the said platted area was laid out on the ground according to law. |
| Dated this 2/ day of Oc. Fober, 1996 A.D.                                                                                                                                            |
| day of, 1996 A.D.                                                                                                                                                                    |
| 7 2 / Carris 4925                                                                                                                                                                    |
| Kenneth E. Davis, Land Surveyor - Registration No. 4975S                                                                                                                             |
|                                                                                                                                                                                      |
| A.A.                                                                                                                                                                                 |
| EXAMINED AND APPROVED FOR LINCOLN COUNTY BY:                                                                                                                                         |
| DATE: 11-20-96                                                                                                                                                                       |
| APPROVED: Level R (riner                                                                                                                                                             |
| Chairman, Lincoln County, Montana Commissioners                                                                                                                                      |
| STATE OF MONTANA<br>COUNTY OF LINCOLN                                                                                                                                                |
| Filed on this 20th day of / loveraber, 1996 A.D. at 1:20                                                                                                                             |
| O'clock D.m.                                                                                                                                                                         |
| County Clerk and Recorder by January Deputy                                                                                                                                          |
| County Clerk and Recorder / Deputy                                                                                                                                                   |
|                                                                                                                                                                                      |