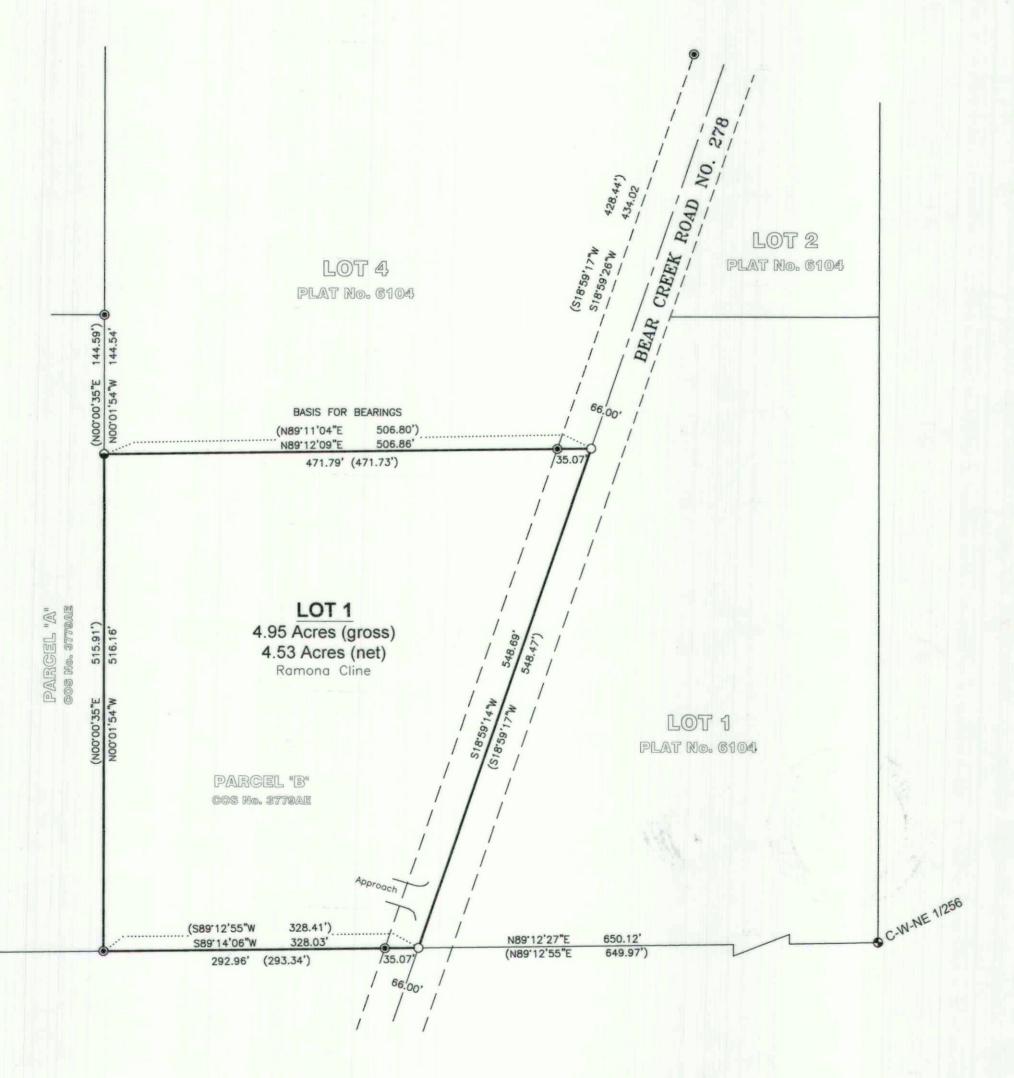

# A PLAT OF OH DEER SUBDIVISION

PARCEL B, COS No. 3779AE NE1/4 NW1/4 SE1/4, SECTION 14, T.29N., R.31W., P.M., MT., LINCOLN COUNTY, MONTANA FOR: RAMONA CLINE DATE: JANUARY, 2023

LEGAL DESCRIPTION: LOT 1

An irregular tract of land lying south of Libby, in Lincoln County, Montana, more particularly described as: Parcel B, COS No. 3779AE, Lincoln County records, lying in the NE1/4 NW1/4 SE1/4 of Section 14, T.29N., R.31W., P.M., MT. Subject to the right of way of Bear Creek Road, and together with all other appurtenant easements of record.

#### SUBDIVISION NOTES:

- The intent of this subdivision is to lift agricultural restrictions imposed on Parcel "B", COS No. 3779AE, Lincoln County records and hereby changes the status of the subject property to Lot 1, "OH DEER" Subdivision. No new tracts or lots are created by this
- The owners hereby waive the right to protest the creation of a Special Improvement District for the purpose of financing improvements to area roads which will specifically benefit this subdivision.

#### LEGEND

- FOUND 3 1/4 INCH DIAMETER USDA ALUMINUM CAP
- FOUND 5/8 INCH DIAMETER REBAR CAPPED JRS 9958LS
- FOUND 5/8 INCH DIAMETER BARE REBAR
- O COMPUTED POINT NOT FOUND OR SET

( ) RECORD COS No. 3779AE

PROPERTY BOUNDARY

----- ADJOINING BOUNDARY

--- ROAD CENTERLINE

- · - · - EASEMENT LIMITS

PROPOSED APPROACH

..... DIMENSION LINES

432.28') (S89'12'55"W S89'13'59"W

LIBBY, MONTANA (406)293-4354