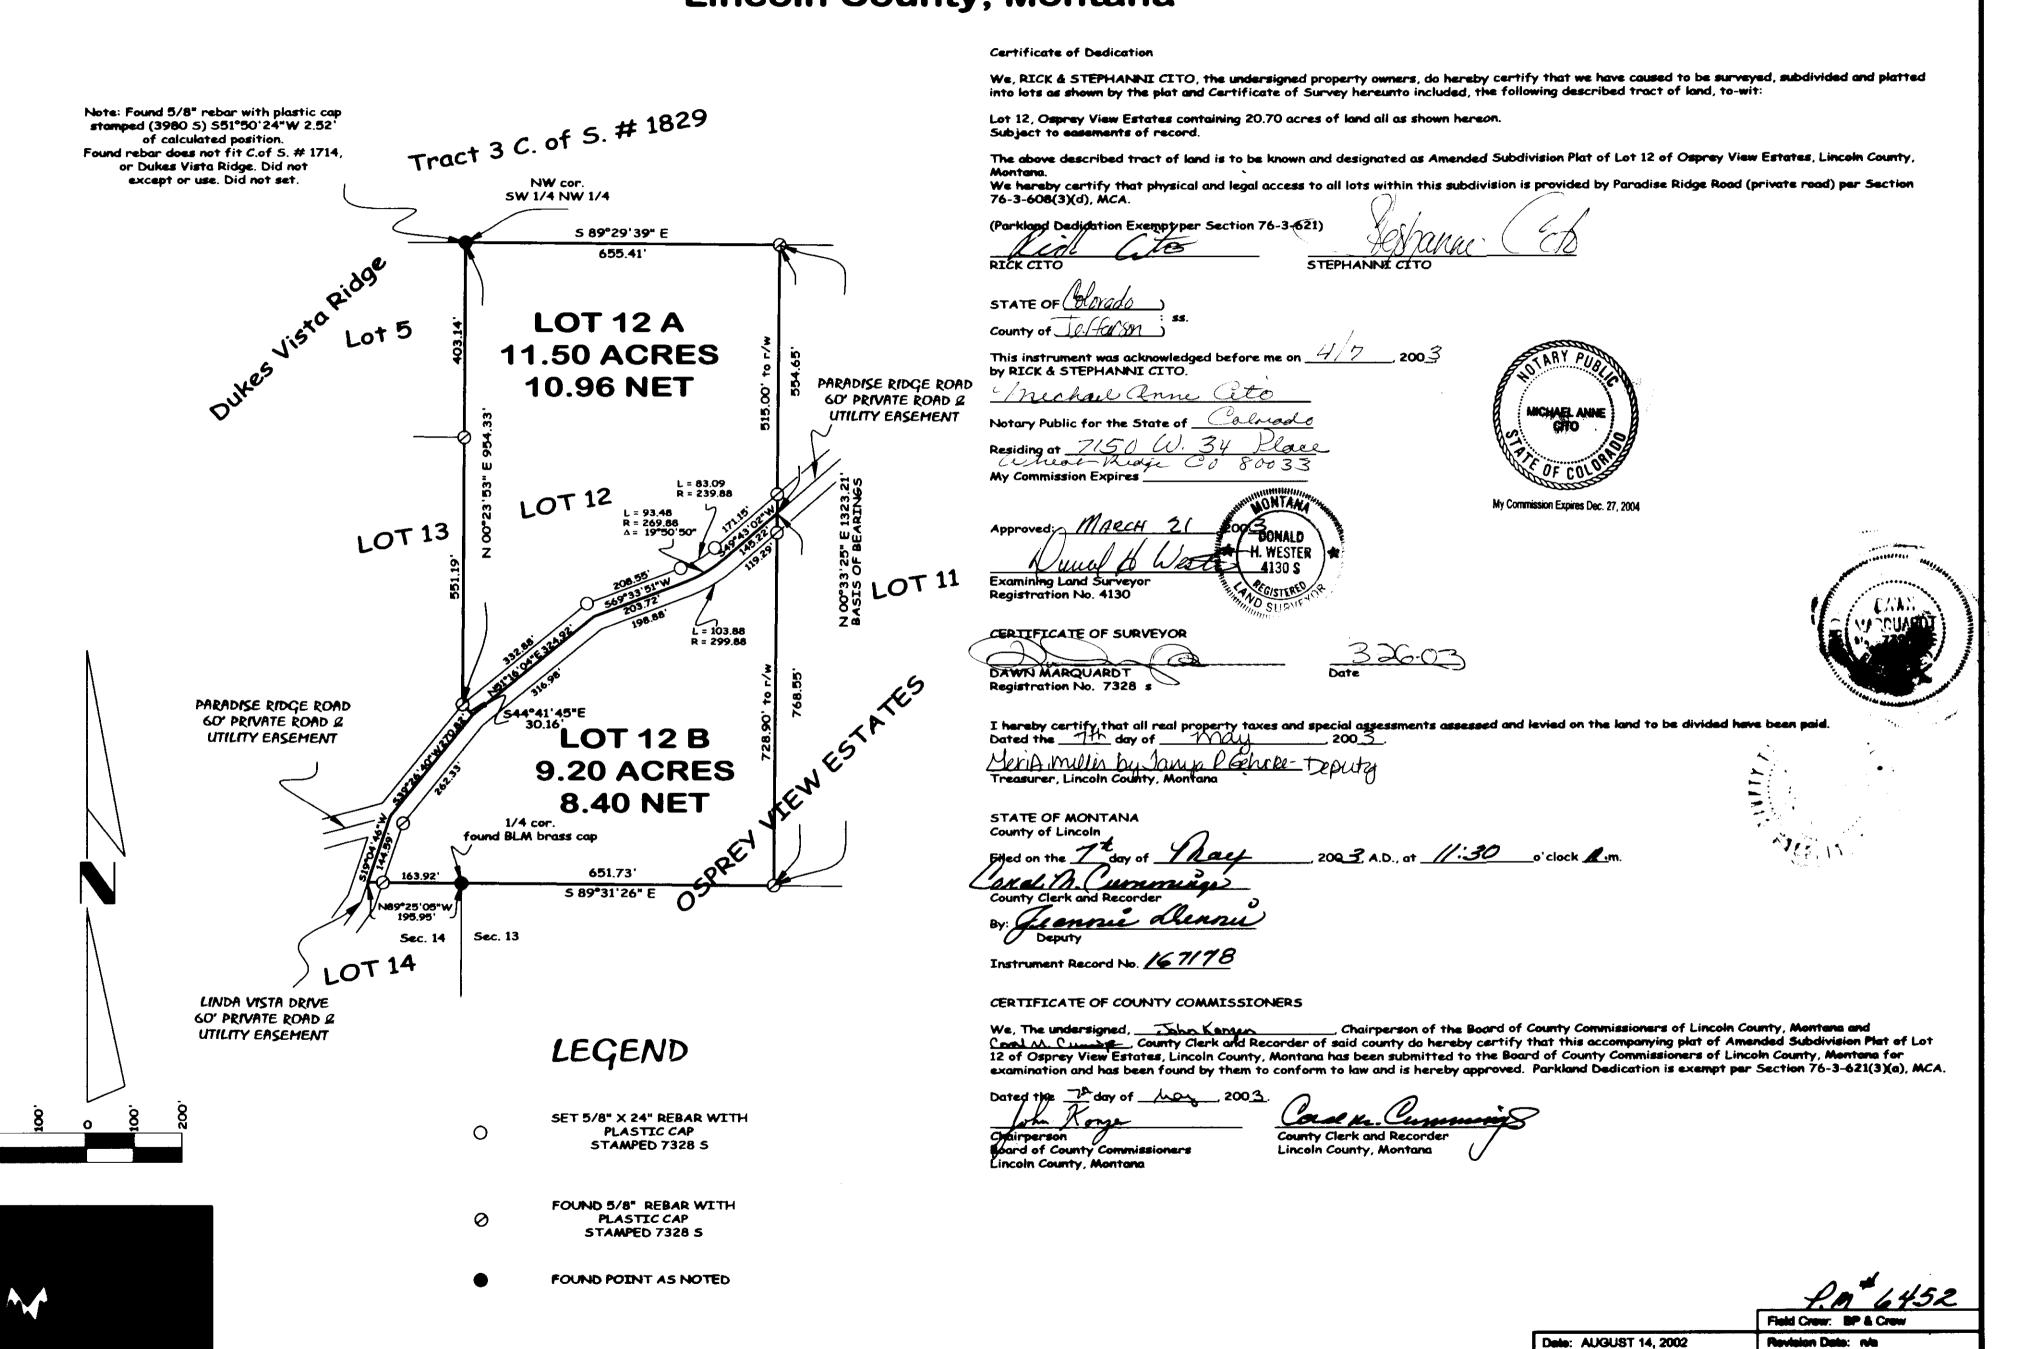

The above described tract of land contains 20.08 acres, more or less, excepting therefrom that Parcel "A" as shown on C. of S. No. 1679, being 5.159 acres, more or less, for a net area of 14.92 acres, more or less, of which Lot 1 contains 5.927, more or less, and Lot 2 contains 8.943 acres, more or less, and is to be known as O'BRIEN CREEK FALLS SUBDIVISION.

| The above-described tract of land is to be known and designated as O'BLIEN JESSI FALLS SUBJECTION,                                                                                   |
|--------------------------------------------------------------------------------------------------------------------------------------------------------------------------------------|
| Lincoln County, Montana.                                                                                                                                                             |
| Dated this 18th day of COTOBER, 1996.                                                                                                                                                |
| Buil Dehler and                                                                                                                                                                      |
| · '                                                                                                                                                                                  |
| STATE OF MONTANA<br>County of Lincoln                                                                                                                                                |
| On this 18 <sup>TH</sup> day of October, 1995 A.D., Defore me, a Notary Public in and for the State of Montana,                                                                      |
| personally appeared Buck BEHKER                                                                                                                                                      |
| personally appeared BILL BEHLER known to me to be the persons whose names are subscribed to the                                                                                      |
| within instrument and acknowledged to me that they executed the same.                                                                                                                |
| DH March Cl                                                                                                                                                                          |
| Brett M Cally 3/22/2000  Notary Public My Commission Expires                                                                                                                         |
| Notary Public My Commission Expires                                                                                                                                                  |
| CERTIFICATE OF SURVEYOR                                                                                                                                                              |
|                                                                                                                                                                                      |
| STATE OF MONTANA<br>County of Lincoln                                                                                                                                                |
| I, Kenneth E. Davis, do hereby certify that a survey was made of O'Brien Creek Falls, a minor subdivision,                                                                           |
| under my supervision, during the month of <u>Octobec</u> , 1996, in accordance with the provisions of Sections 76-3-201                                                              |
| through 76-3-403 Montana Codes Annotated, 1978; that the annexed                                                                                                                     |
| plat is in accordance with such survey, that the streets and dimensions of the lots are as shown hereon; and that the said platted area was laid out on the ground according to law. |
| Dated this 2/ day of Oc. Fober, 1996 A.D.                                                                                                                                            |
| day of, 1996 A.D.                                                                                                                                                                    |
| 7 2 / Carris 4925                                                                                                                                                                    |
| Kenneth E. Davis, Land Surveyor - Registration No. 4975S                                                                                                                             |
|                                                                                                                                                                                      |
| A.A.                                                                                                                                                                                 |
| EXAMINED AND APPROVED FOR LINCOLN COUNTY BY:                                                                                                                                         |
| DATE: 11-20-96                                                                                                                                                                       |
| APPROVED: Level R (riner                                                                                                                                                             |
| Chairman, Lincoln County, Montana Commissioners                                                                                                                                      |
| STATE OF MONTANA<br>COUNTY OF LINCOLN                                                                                                                                                |
| Filed on this 20th day of / loveraber, 1996 A.D. at 1:20                                                                                                                             |
| O'clock D.m.                                                                                                                                                                         |
| County Clerk and Recorder by January Deputy                                                                                                                                          |
| County Clerk and Recorder / Deputy                                                                                                                                                   |
|                                                                                                                                                                                      |