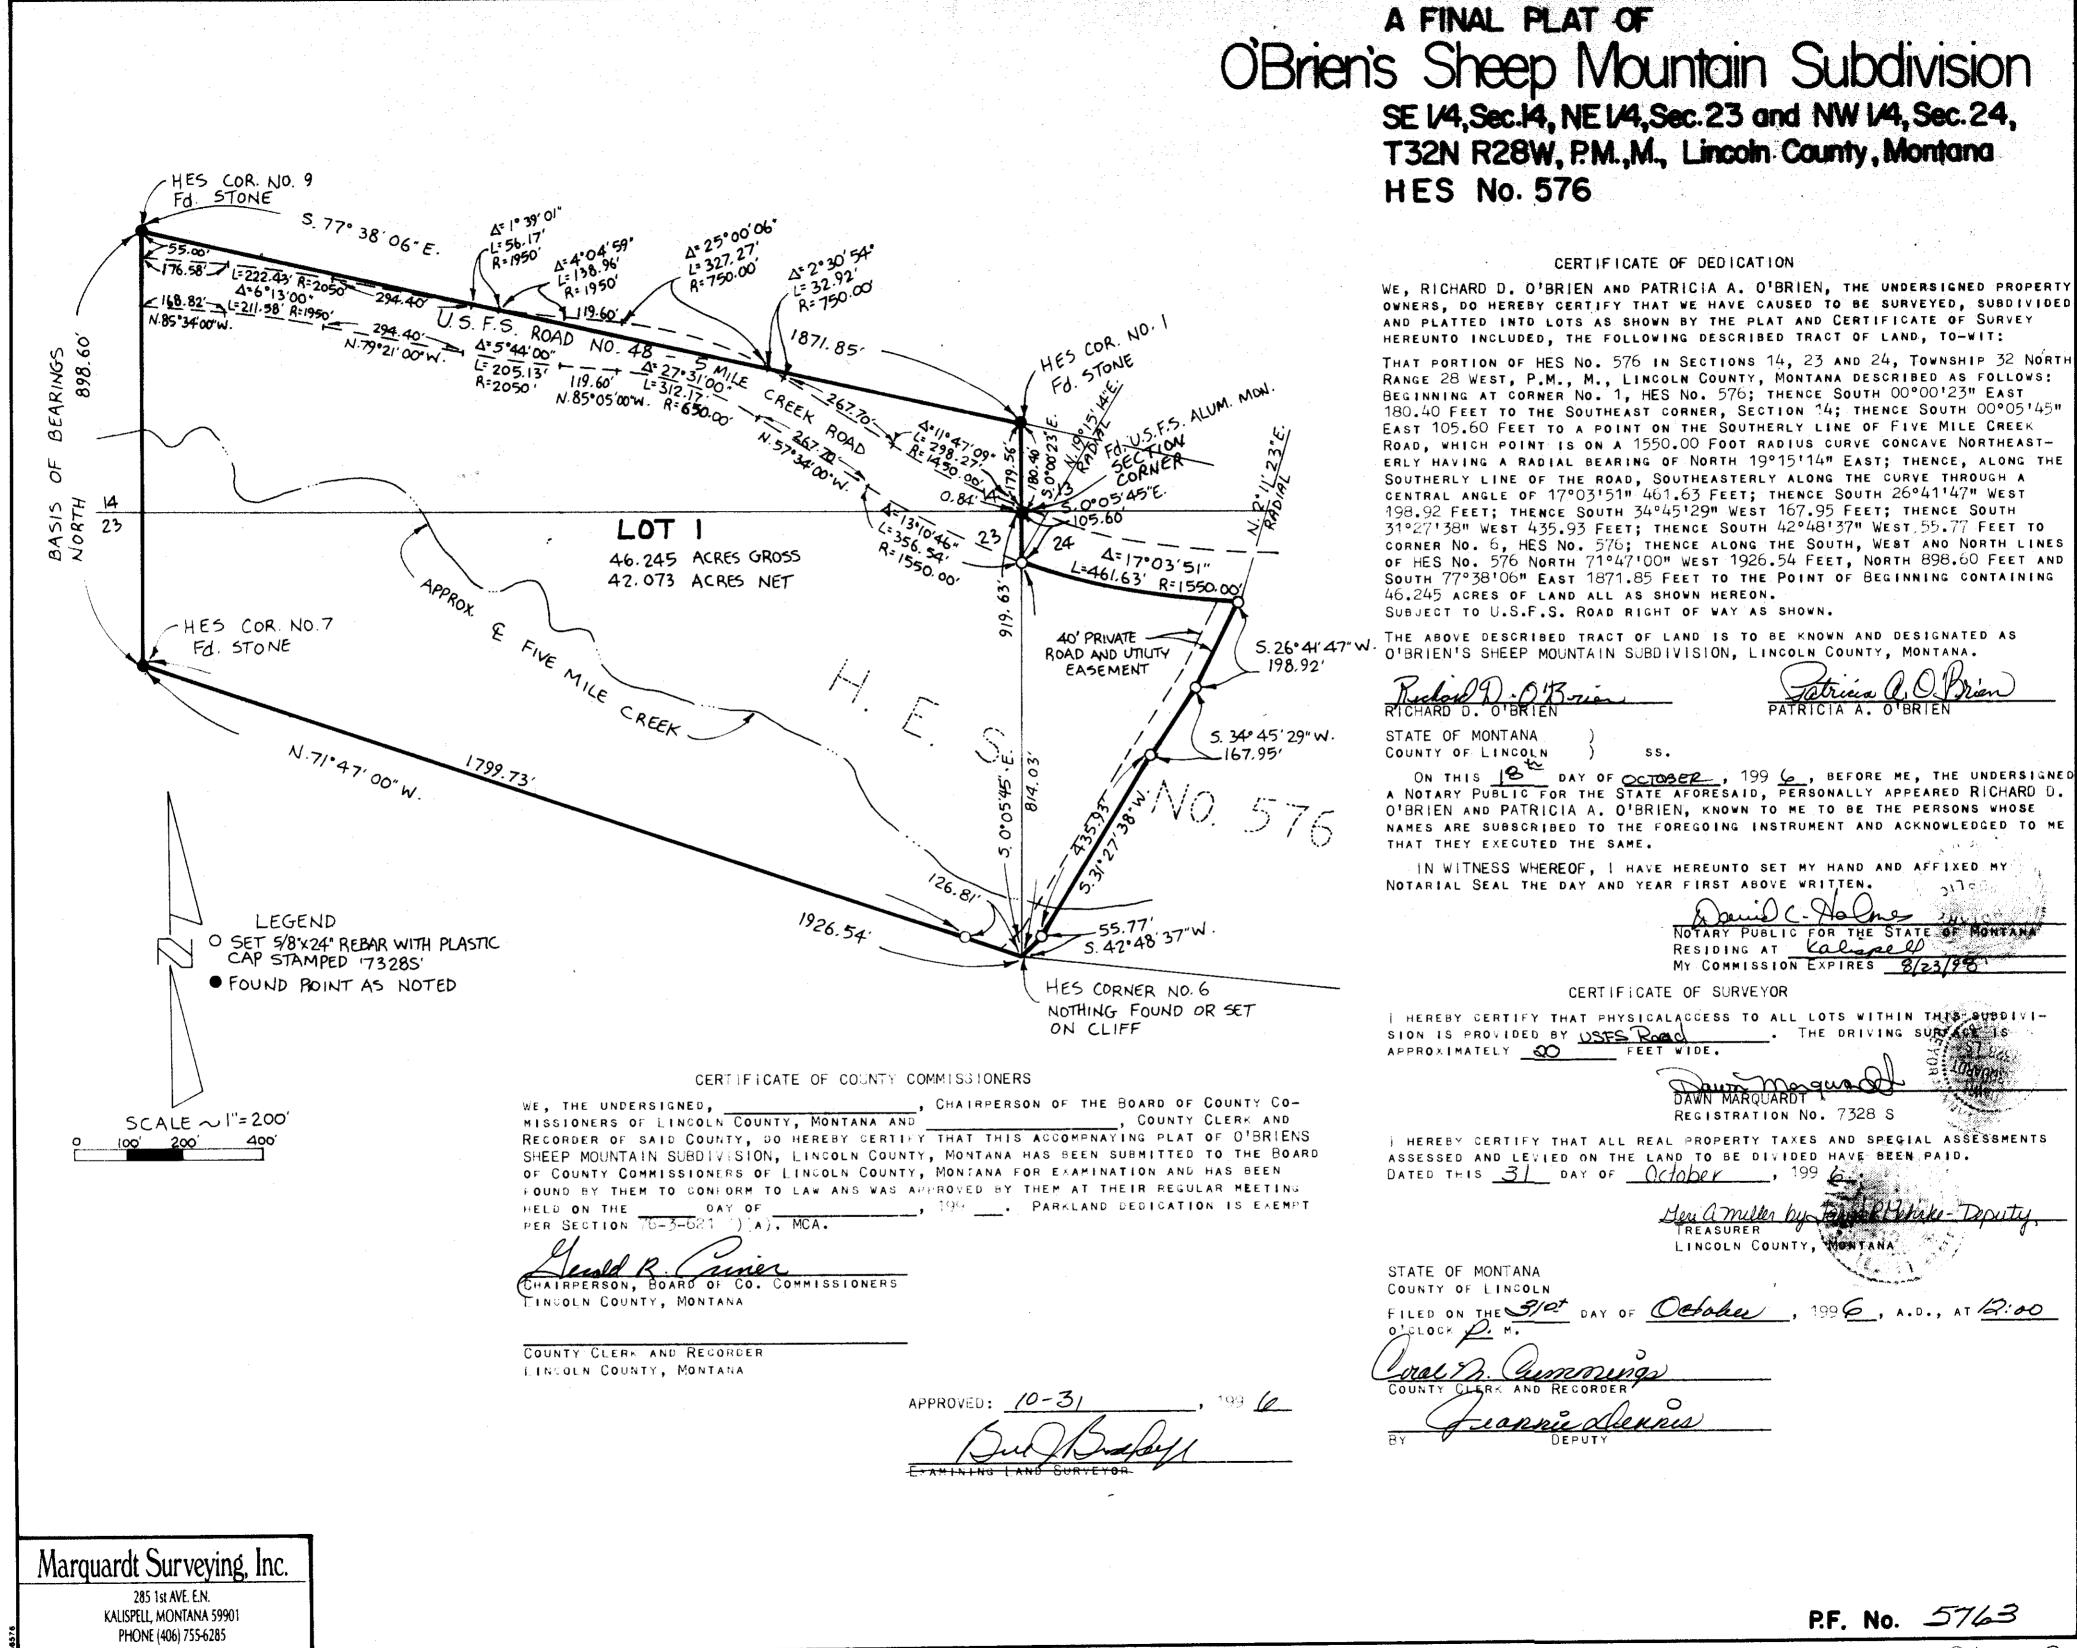

## LINCOLN COUNTY, MONTANA A MINOR SUBDIVISION

## A PLAT OF: O'BRIEN CREEK FALLS SUBDIVISION

A PART OF TRACT 3 (COS NOS. 500 & 1679)
IN THE SE 1/4 OF SECTION 18 TWP. 31N., R 33W., P.M.M.

RECORD PER COS NO.1679

TROY, MONTANA (406)295-5441

DAVIS SURVEYING INC.

CERTIFICATE OF DEDICATION

the undersigned property owner(s), do hereby certify that I/we have caused to be surveyed, subdivided and platted into lots and streets, as shown by the Plat hereto annexed, the following described land near Troy in Lincoln Cour in Lincoln County, Montana to wit:

#### DESCRIPTION OF O'BRIEN CREEK FALLS SUBDIVISION

A tract of land near Troy in Lincoln County, Montana, being a part of Tract 3 as shown on C. of S. No. 500, and that tract of land described as the Remainder as shown on C. of S. No. 1679, lying within the SE 1/4 of Section 18, Twp. 31 N, R. 33 W, P.M.M., and more particularly

Beginning at a found 5/8 inch dia. rebar capped: JHN 4661-S marking the southeasterly corner of that Tract 3 as shown on C. of S. No. 500; thence, from said point of beginning along the south line of said Tract 3 of C. of S. No. 500 S 90°00'00" W 632.37 feet to a 5/8 inch dia. rebar capped: KED 4975-S; thence, continuing along said south line S 90°00'00" W 544.98 feet for a total distance of 1177.35 feet to a found 5/8 inch dia. rebar capped: JHN 4661-S reported to mark the southwesterly corner thereof; thence, N 29°45'34" E 1115.85 feet along the westerly line of said Tract 3 to a found 5/8 inch dia. rebar capped: JHN 4661-S reported to mark the northwesterly corner thereof; thence, S 89°50'31" E 625.00 feet along the northerly line thereof to a found 5/8 inch dia. rebar capped: JHN 4661-S marking the East 1/4 Corner of said Section 18, Twp. 31 N, R. 33 W, P.M.M.; thence, S 00°05'22" W 966.97 feet along the easterly line thereof to the point of beginning.

The above described tract of land contains 20.08 acres, more or less, excepting therefrom that Parcel "A" as shown on C. of S. No. 1679, being 5.159 acres, more or less, for a net area of 14.92 acres, more or less, of which Lot 1 contains 5.927, more or less, and Lot 2 contains 8.943 acres, more or less, and is to be known as O'BRIEN CREEK FALLS SUBDIVISION.

| The above-described tract of land is to be known and designated as O'BLIEN JESSI FALLS SUBJECTION,                                                                                   |
|--------------------------------------------------------------------------------------------------------------------------------------------------------------------------------------|
| Lincoln County, Montana.                                                                                                                                                             |
| Dated this 18th day of COTOBER, 1996.                                                                                                                                                |
| Buil Dehler and                                                                                                                                                                      |
| · '                                                                                                                                                                                  |
| STATE OF MONTANA<br>County of Lincoln                                                                                                                                                |
| On this 18 <sup>TH</sup> day of October, 1995 A.D., Defore me, a Notary Public in and for the State of Montana,                                                                      |
| personally appeared Buck BEHKER                                                                                                                                                      |
| personally appeared BILL BEHLER known to me to be the persons whose names are subscribed to the                                                                                      |
| within instrument and acknowledged to me that they executed the same.                                                                                                                |
| DH March Cl                                                                                                                                                                          |
| Brett M Cally 3/22/2000  Notary Public My Commission Expires                                                                                                                         |
| Notary Public My Commission Expires                                                                                                                                                  |
| CERTIFICATE OF SURVEYOR                                                                                                                                                              |
|                                                                                                                                                                                      |
| STATE OF MONTANA<br>County of Lincoln                                                                                                                                                |
| I, Kenneth E. Davis, do hereby certify that a survey was made of O'Brien Creek Falls, a minor subdivision,                                                                           |
| under my supervision, during the month of <u>Octobec</u> , 1996, in accordance with the provisions of Sections 76-3-201                                                              |
| through 76-3-403 Montana Codes Annotated, 1978; that the annexed                                                                                                                     |
| plat is in accordance with such survey, that the streets and dimensions of the lots are as shown hereon; and that the said platted area was laid out on the ground according to law. |
| Dated this 2/ day of Oc. Fober, 1996 A.D.                                                                                                                                            |
| day of, 1996 A.D.                                                                                                                                                                    |
| 7 2 / Carris 4925                                                                                                                                                                    |
| Kenneth E. Davis, Land Surveyor - Registration No. 4975S                                                                                                                             |
|                                                                                                                                                                                      |
| A.A.                                                                                                                                                                                 |
| EXAMINED AND APPROVED FOR LINCOLN COUNTY BY:                                                                                                                                         |
| DATE: 11-20-96                                                                                                                                                                       |
| APPROVED: Level R (riner                                                                                                                                                             |
| Chairman, Lincoln County, Montana Commissioners                                                                                                                                      |
| STATE OF MONTANA<br>COUNTY OF LINCOLN                                                                                                                                                |
| Filed on this 20th day of / loveraber, 1996 A.D. at 1:20                                                                                                                             |
| O'clock D.m.                                                                                                                                                                         |
| County Clerk and Recorder by January Deputy                                                                                                                                          |
| County Clerk and Recorder / Deputy                                                                                                                                                   |
|                                                                                                                                                                                      |