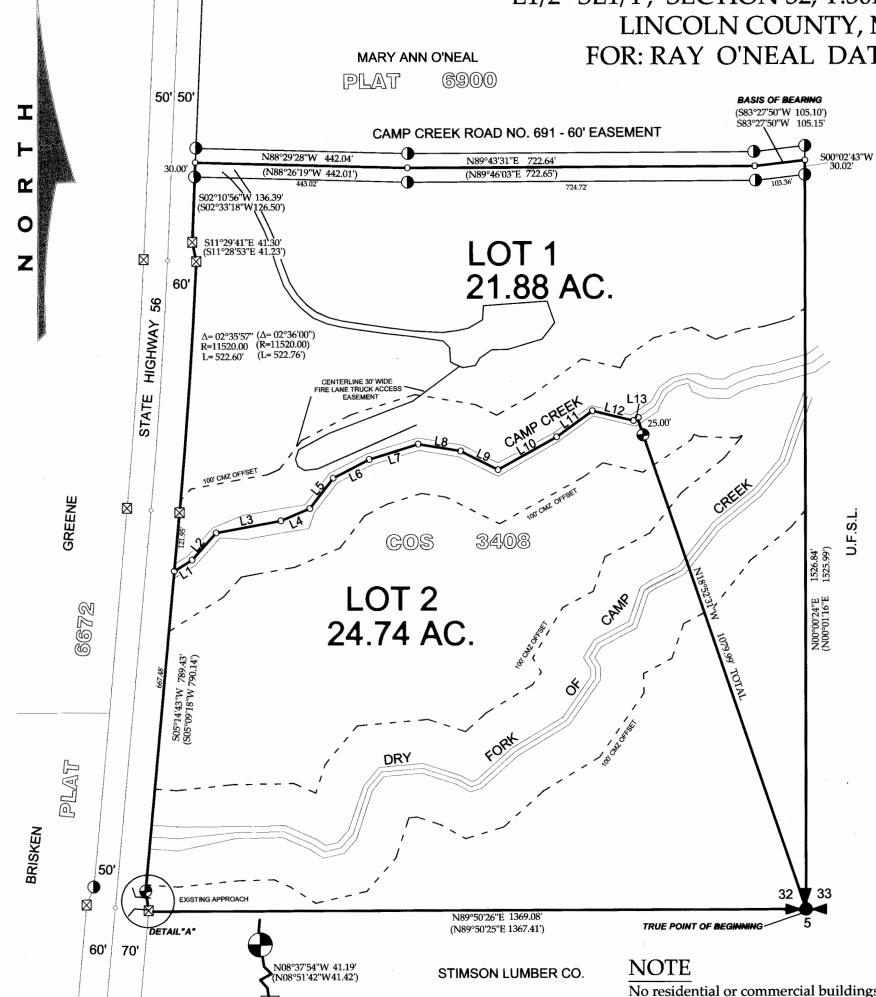

#### DESCRIPTION OF O'BRIEN CREEK FALLS SUBDIVISION

A tract of land near Troy in Lincoln County, Montana, being a part of Tract 3 as shown on C. of S. No. 500, and that tract of land described as the Remainder as shown on C. of S. No. 1679, lying within the SE 1/4 of Section 18, Twp. 31 N, R. 33 W, P.M.M., and more particularly

Beginning at a found 5/8 inch dia. rebar capped: JHN 4661-S marking the southeasterly corner of that Tract 3 as shown on C. of S. No. 500; thence, from said point of beginning along the south line of said Tract 3 of C. of S. No. 500 S 90°00'00" W 632.37 feet to a 5/8 inch dia. rebar capped: KED 4975-S; thence, continuing along said south line S 90°00'00" W 544.98 feet for a total distance of 1177.35 feet to a found 5/8 inch dia. rebar capped: JHN 4661-S reported to mark the southwesterly corner thereof; thence, N 29°45'34" E 1115.85 feet along the westerly line of said Tract 3 to a found 5/8 inch dia. rebar capped: JHN 4661-S reported to mark the northwesterly corner thereof; thence, S 89°50'31" E 625.00 feet along the northerly line thereof to a found 5/8 inch dia. rebar capped: JHN 4661-S marking the East 1/4 Corner of said Section 18, Twp. 31 N, R. 33 W, P.M.M.; thence, S 00°05'22" W 966.97 feet along the easterly line thereof to the point of beginning.

The above described tract of land contains 20.08 acres, more or less, excepting therefrom that Parcel "A" as shown on C. of S. No. 1679, being 5.159 acres, more or less, for a net area of 14.92 acres, more or less, of which Lot 1 contains 5.927, more or less, and Lot 2 contains 8.943 acres, more or less, and is to be known as O'BRIEN CREEK FALLS SUBDIVISION.