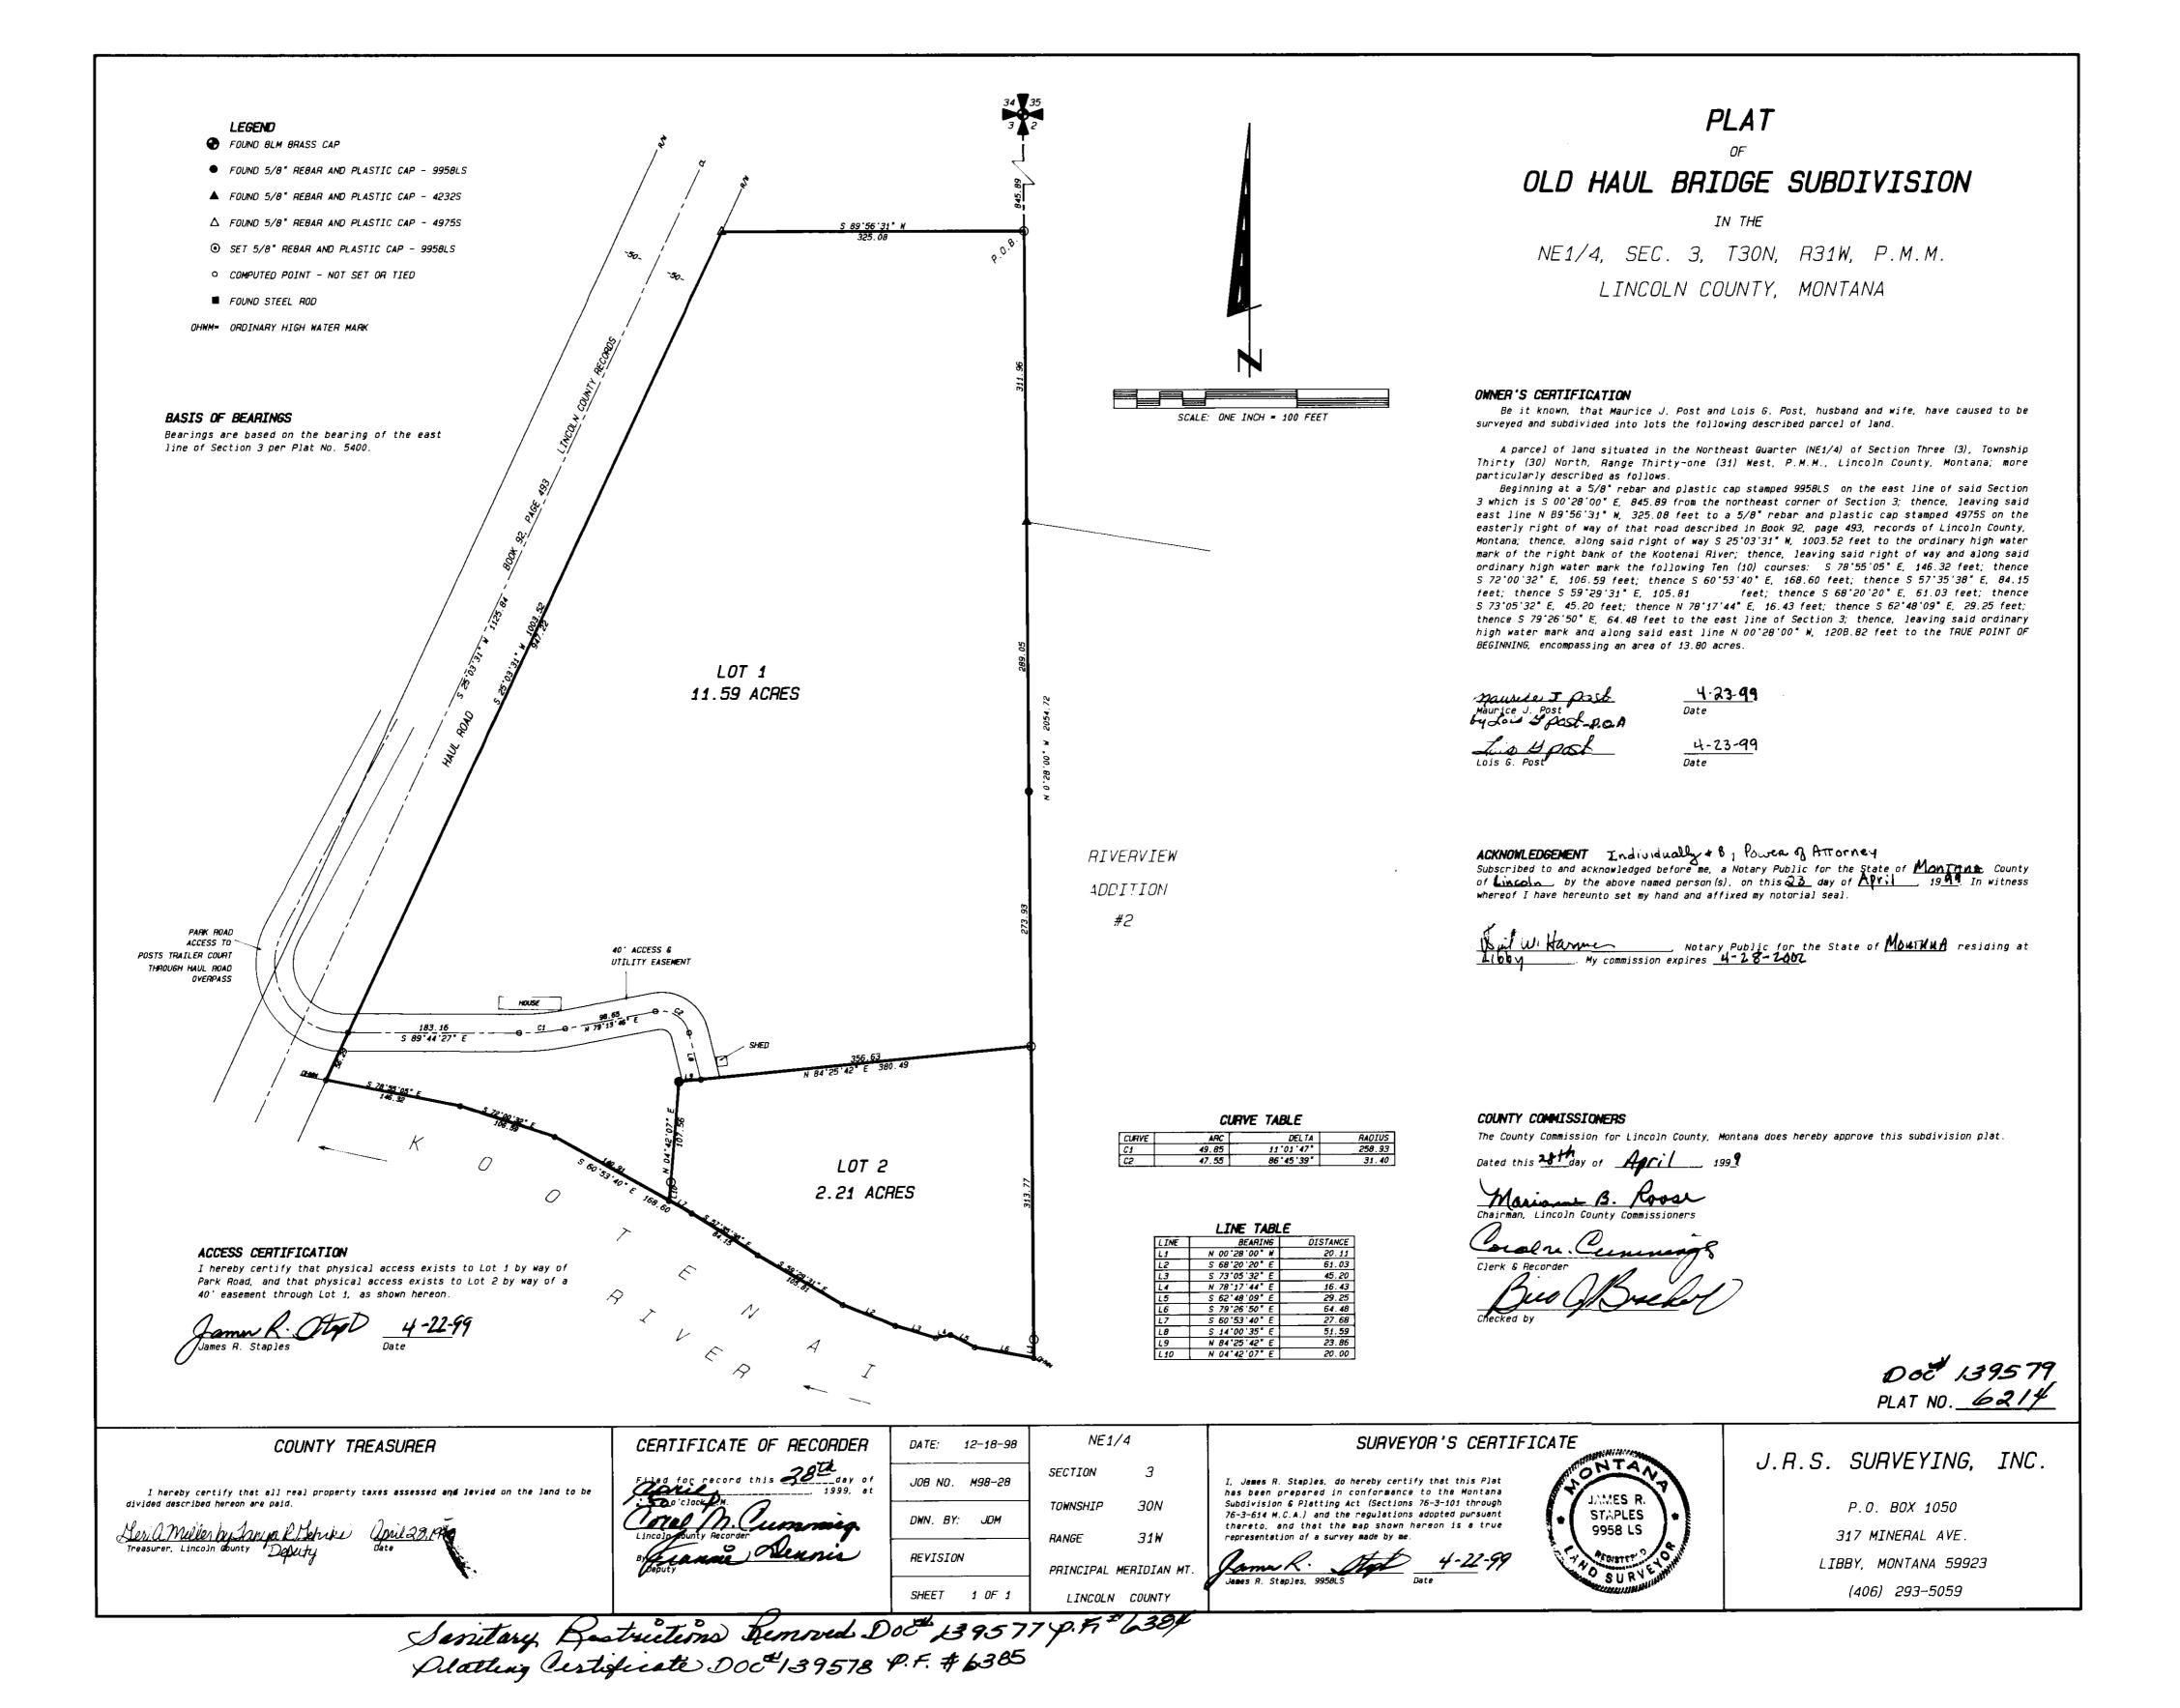

# A FINAL SUBDIVISION PLAT OF O'BRIEN CREEK PROPERTIES NE 1/4, Sec.12, T 32N R 34W P. M., M., Lincoln County, Montana

CERTIFICATE OF SURVEY

WE, O'BRIEN CREEK PROPERTIES, THE UNDERSIGNED PROPERTY OWNERS, DO HEREBY CERTIFY THAT WE HAVE CAUSED TO BE SURVEYED, SUBDIVIDED AND PLATTED INTO LOTS AS SHOWN BY THE PLAT AND CERTIFICATE OF SURVEY HEREUNTO INCLUDED, THE FOLLOWING DESCRIBED TRACT OF LAND, TO-WIT:

That portion of the Northeast \$\frac{1}{4}\$, Section 12, Township 32 North, Range 34 West, P.M., M., Lincoln County, Montana, described as follows:
Beginning at the Northeast corner of the South \$\frac{1}{2}\$ of the Northeast \$\frac{1}{4}\$
Northeast \$\frac{1}{4}\$; Thence along the North and West lines of the South \$\frac{1}{2}\$
of the Northeast \$\frac{1}{4}\$ Northeast \$\frac{1}{4}\$ North 89°29'22" West 1333.46 FEET and South 00°08'39" West 333.01 FEET; Thence South 41°18'32" East 775 FEET more or less to the center line of 0'Brien Creek; Thence Northeasterly along the center line of the creek 924 FEET more or less to the East line of the Northeast \$\frac{1}{4}\$; Thence along the East line North 00°02'47" East 528 FEET more or less to the Point of Beginning containing 20.84 more or less acres of land all as shown hereon.

Subject to County Road right of way as shown.

Subject to Easements of Record.

THE ABOVE DESCRIBED TRACT OF LAND IS TO BE KNOWN AND DESIGNATED AS O'BRIEN CREEK PROPERTIES, LINCOLN COUNTY, MONTANA.

OVERTH CREEK PROPERTIES

STATE OF MONTANA )
COUNTY OF LINCOLN ) ss.

ON THIS 34 DAY OF March, 199 8, BEFORE ME, THE UNDERSIGNED, A NOTARY PUBLIC FOR THE STATE AFORESAID, PERSONALLY APPEARED ROGER MCKENZIE, A REPRESENTATIVE OF O'BRIEN CREEK PROPERTIES, KNOWN TO ME TO BE THE PERSON WHOSE NAME IS SUBSCRIBED TO THE FOREGOING INSTRUMENT AND ACKNOWLEDGED TO ME THAT HEYSHE EXECUTED THE SAME.

IN WITNESS WHEREOF, I HAVE HEREUNTO SET MY HAND AND AFFIXED MY NOTARIAL SEAL THE DAY AND YEAR FIRST ABOVE WRITTEN.

NOTARY PUBLIC FOR THE STATE OF MONTANA
RESIDING AT Columbia falls
MY COMMISSION EXPIRES 3-27 55

#### CERTIFICATE OF COUNTY COMMISSIONERS

WE, THE UNDERSIGNED, LAWRENCE A. DOLEZAL, CHAIRFERSON OF THE BOARD OF COUNTY COMMISSIONERS OF LINCOLN COUNTY, MONTANA, AND CORP. M. CUMMINGS, COUNTY CLERK AND RECORDER OF SAID COUNTY DO HEREBY CERTIFY THAT THIS ACCOMPANYING PLAT OF O'BRIEN CREEK PROPERTIES, LINCOLN COUNTY, MONTANA HAS BEEN SUBMITTED TO THE BOARD OF COUNTY COMMISSIONERS OF LINCOLN COUNTY, MONTANA, FOR EXAMINATION AND HAS BEEN FOUND BY THEM TO CONFORM TO LAW AND WAS APPROVED BY THEM AT THEIR REGULAR MEETING HELD ON THE 244 DAY OF JUNE, 1998. PARKLAND DEDICATION IS EXEMPT PER SECTION 76-3-621(3)(A), MCA.

CHAIRPERSON, BOARD OF CO. COMMISSIONERS LINCOLN COUNTY, MONTANA COUNTY CLERK AND RECORDER LINCOLN COUNTY, MONTANA

CERTIFICATE OF SURVEYOR

HEREBY CERTIFY THAT PHYSICAL ACCESS TO ALL LOTS WITHIN THIS SUBDIVISION IS PROVIDED BY
The Creek Road. The DRIVING SURFACE IS APPROXIMATELY \_\_\_\_\_\_.FEET WIDE.

DAWN MARQUARDT REGISTRATION No. 7328 S

HEREBY CERTIFY THAT ALL REAL PROPERTY TAXES AND SPECIAL ASSESSMENTS ASSESSED AND LEVIED

ON THE LAND TO BE DIVIDED HAVE BEEN PAID. DATED THIS 24 DAY OF Aune, 1998.

Meria Milly by Janua & Setupe - Deputy TREASURER, LINCOLN COUNTY, MONTANA

P.F. No. 6160