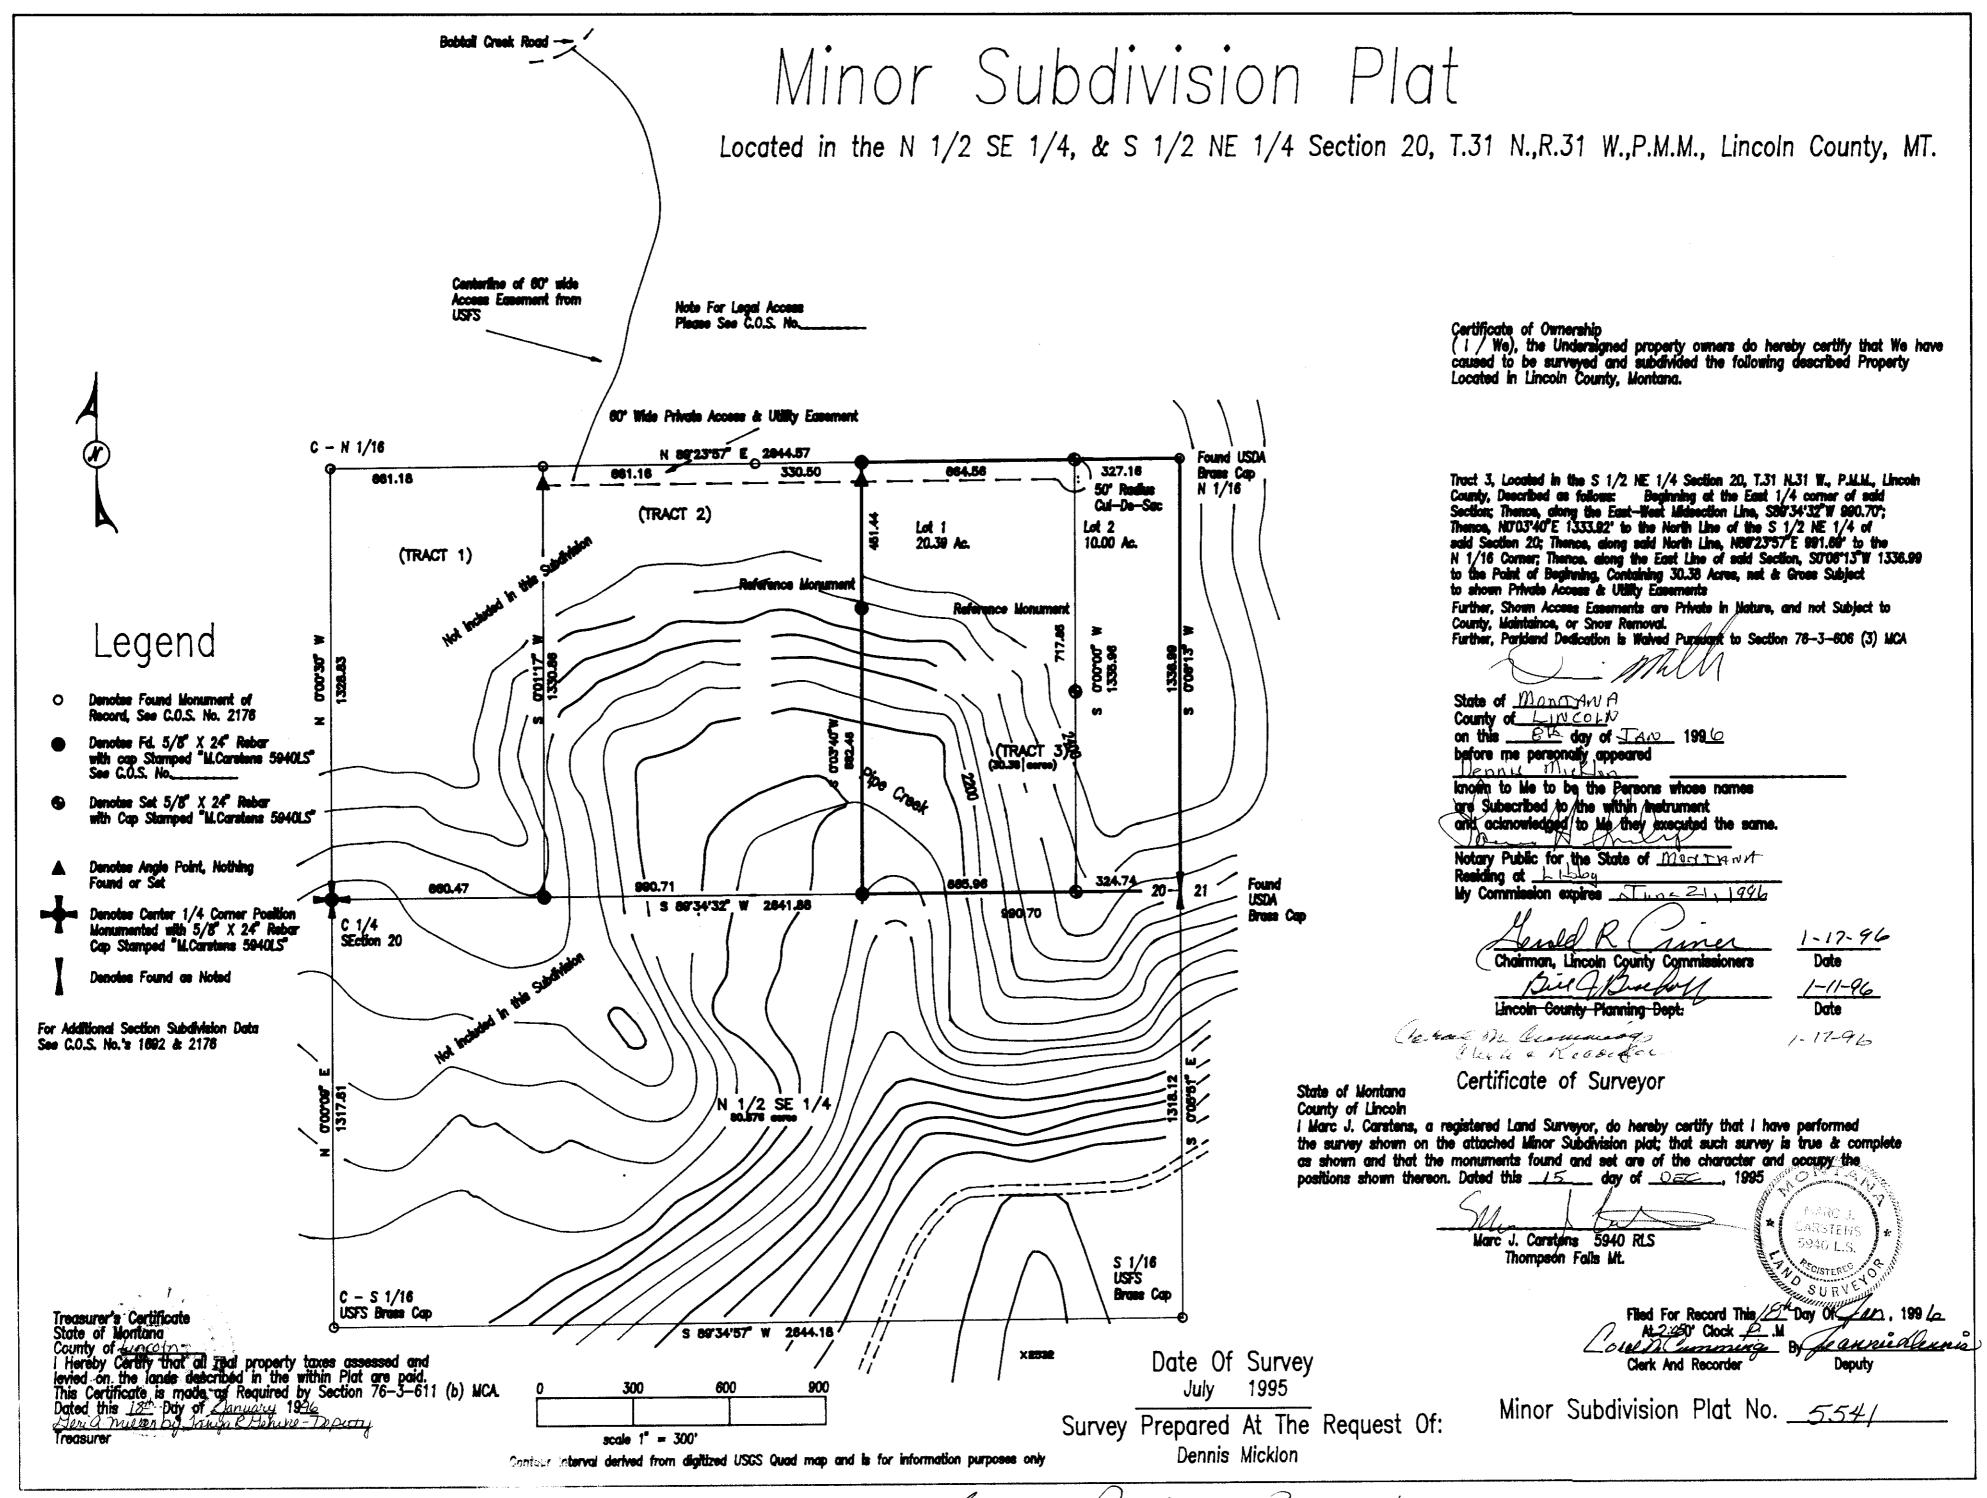

IGNED, BOARD OF COUNTY COMMISSIONERS OF LINCOLN COUNTY, MONTANA, DO HEREBY CERTIFY THAT THIS ACCOMPANYING MINOR SUBDIVISION PLAT NUMBER LINCOLN COUNTY, MONTANA, HAS BEEN SUBMITTED FOR EXAMINATION AND HAS BEEN FOUND BY THEM TO CONFORM TO THE LAW AND WAS APPROVED BY THEM AT THEM REGULAR MEETING

CHAIRMAN COMMISSIONER BOARD OF COUNTY COMMISSIONER

COMMISSIONER

HEREBY CERTIFY THAT ALL REAL PROPERTY TAXES ASSESSED AND LEVIED ON THE LAND DESCRIBED WITHIN THIS SURVEY ARE PAID. THIS CERTIFICATE IS MADE AS REQUIRED BY SECTION 76.3.207.8.76.3.303.M.C.A.

BY SECTION 76-3-207 & 76-3-303, M.C.A.

DATED THIS 3/St DAY OF Ottoler , 199

B Levi a. 4 Miller Lincoln County Weasurer

Sanitary Restriction General P. F 5451-A-



Sanitary Lestreetins Benned J. F. 5498

Hudson

THE PROPERTY OF THE PARTY OF TH



Senitary Lestrictions Removed #P.F 5540



AMENDED SUBDIVISION PLAT OF LOT 1 OF MINOR SUBDIVISION PLAT NUMBER 5451 PREPARED BY: FLATHEAD LAND CONSULTANTS LOCATED IN THE S.E. 1/4 OF SECTION 26, T35N, R26W, PM,M, LINCOLN COUNTY, MONTANA JAMES N. BURTON R.L.S. • FOUND 5/8" RE-BAR WITH PLASTIC SURV-CAP MARKED "2989ES" 852.25' 118 SOUTH MERIDIAN ROAD P.O. BOX 572 FOUND BLIM, BRASS CAP MONUMENT Kalispell, montana 50903 O FOUND 5/8" RE-BAR WITH PLASTIC SURV-CAP MARKED "BURTON 54285" FOR QUARTER SECTION CORNER O SET 5/8" X 24" RE-BAR WITH PLASTIC PREPARED FOR: PAUL WACHHOLZ MAY, 1996 SCALE: T = 60' CERTIFICATE OF COUNTY COMMISSIONERS: 2.842 ACRES (GROSS) WE, THE UNDERSIGNED, BOARD OF COUNTY COMMISSIONERS OF LINCOLN COUNTY, MONTANA,DO HEREBY CERTIFY THAT THIS ACCOMPANYING AMENDED SUBDIVISION PLAT