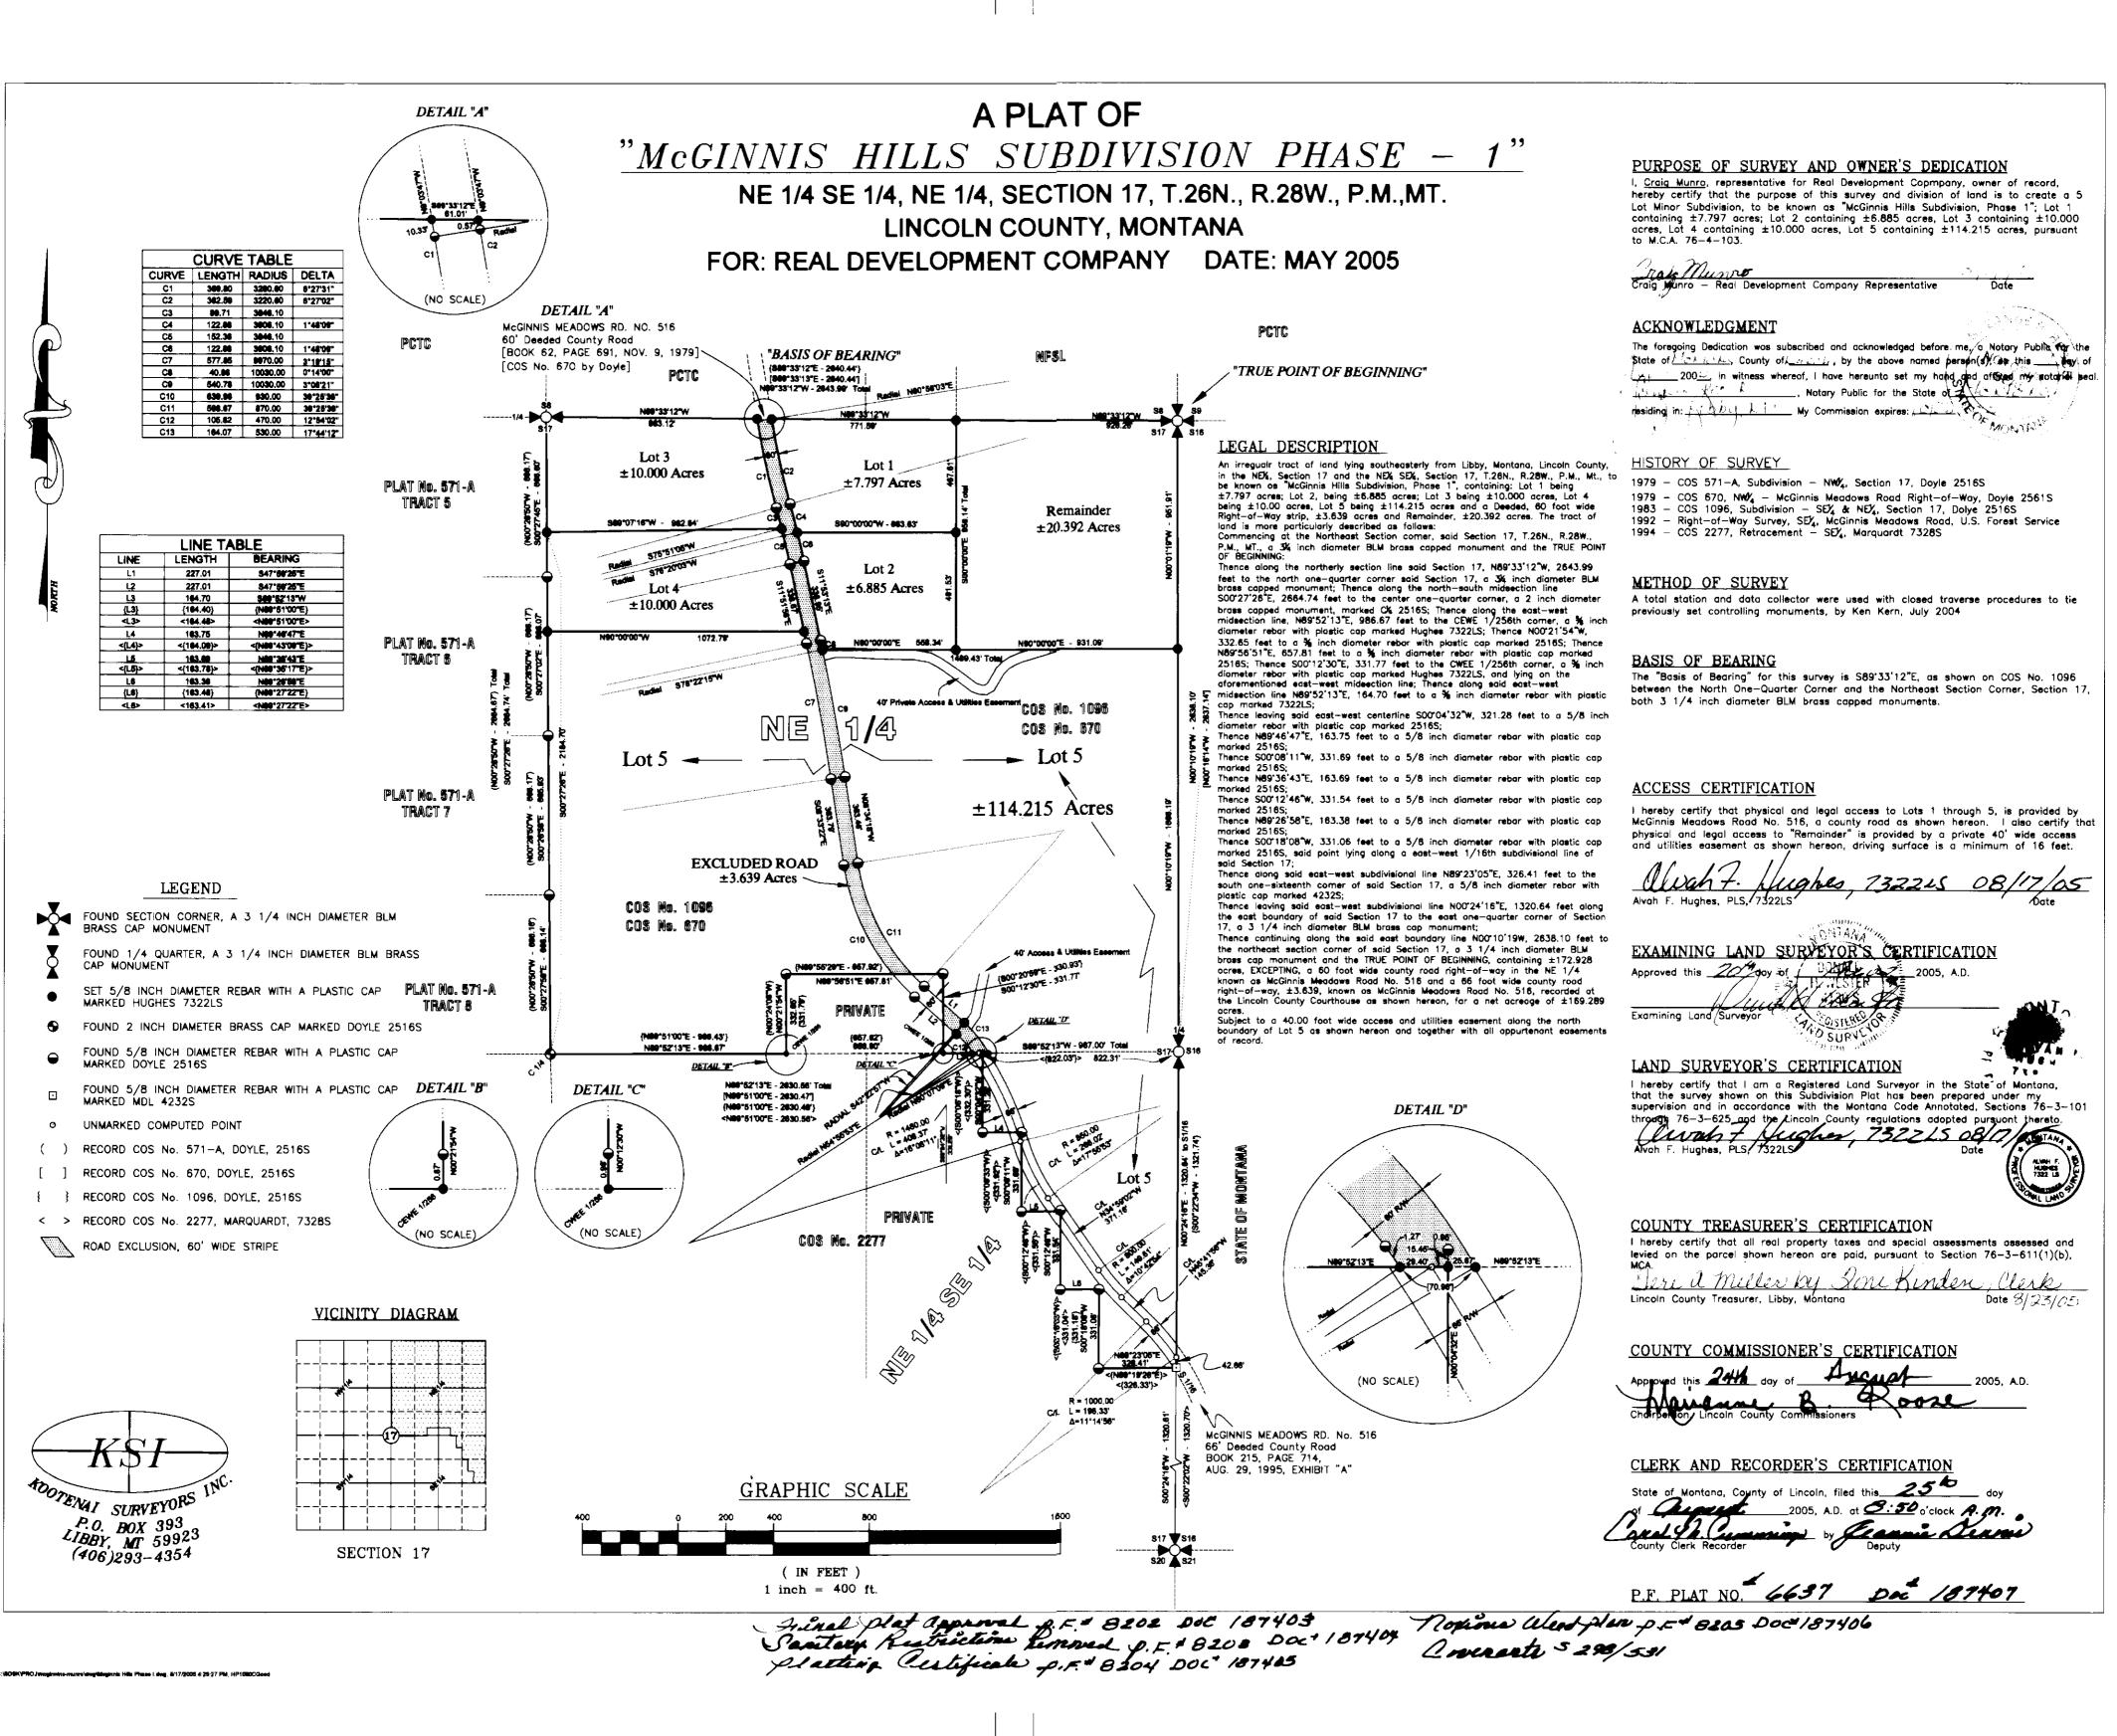

### LEGAL DESCRIPTION

An irregular tract of land, lying northeastly from Libby, Montana, Lincoln County, being in the SW4, SW4, Section 25, T.31N., R.31W., P.M., MT., containing Lot 1 being ±7.055 acres; Lot 2 being ±9.229 acres; Lot 3 being ±3.031 acres; Lot 4 being ±4.958 acres and Lot 5 being ±3.712 acres and more particularly described as follows: Commencing at the Southwest 1/6th corner, Section 25, T.31N., R.31W., a 31/4 inch diameter USFS aluminum capped monument marked SW 1/16 6296S, and the True Point of Beginning:

Thence along the north-south 1/6th subdivision line, S00°32'01"W, 1311.57 feet to a 31/4 inch diameter USFS aluminum capped monument marked W 1/16 6296S, lying on the east-west Section line between Sections 25 & 36;

Thence along said east-west Section line, N89°45'26"W, 508.01 feet to an unmarked computed point, lying on the centerline of a 40 foot wide access road (Mack Road); Thence along said centerline through the following unmarked courses: N64°58'37"W, 499.31 feet; Thence N75°04'07"W, 172.08 feet and being the point of curvature; Thence continuing along said centerline through a 100 foot radius curve to the right, a delta angle of 73°06'13", an arc length of 127.59 feet, to the point of a compound curve; Thence continuing along said centerline through a 100 foot radius curve to the right, a delta angle of 73°50'13", an arc length of 128.87 feet, to the point of tangency; Thence continuing along said centerline the following unmarked courses: N71°52'18"E, 143.44 feet; Thence N58°27'40"E, 88.17 feet; Thence N07°34'56"E, 147.38 feet; Thence N02°20'34"E, 31.84 feet, being the point of intersection of a east-west centerline access easement; Thence N02°20'34"E, 181.75 feet and being the end point of said road centerline; Thence N02°11'00"E, 416.94 feet to a 5/8 inch diameter rebar with plastic cap marked Hughes, 7322LS, lying along the east-west 1/16 subdivision line;

Thence along said along said east-west 1/16 subdivision line S89°41'46"E, 888.74 feet to a 3 1/4 inch diameter USFS aluminum capped monument marked SW  $\frac{1}{16}$  6296S and the True Point of Beginning, containing  $\pm 27.985$  acres.

Subject to 40.00 foot wide access and utility easements and a 100.00 foot wide BPA powerline utility easement, filed Book 149, Page 543 as shown hereon, and together with all appurtenant easements of record.

## PURPOSE OF SURVEY AND OWNER'S CERTIFICATION

I, <u>Jay Dining</u>, Treasurer for Tungsten Holdings, Inc., hereby certify that the purpose of this survey and division of land is to create a 5 Lot Minor Subdivision, to be known as "Mack Road Subdivision"; Lot 1  $\pm 7.055$  acres; Lot 2  $\pm 9.229$  acres; Lot 3  $\pm 3.031$  acres; Lot 4  $\pm 4.958$  acres and Lot 5  $\pm 3.712$  acres pursuant to M.C.A.

#### BASIS OF BEARING

The basis of bearing for this survey is S00°09'00"W, as shown on Certificate of Survey No. 1118, between the W1/16 corner, Sections 25 and 36, a USFS aluminum capped monument marked 6296S, and the Southeast corner of a Tract, as shown on Plat No. 492, a 1/2 inch diameter rebar with plastic cap marked WR, 4232S.

#### METHOD OF SURVEY

A total station and data collector were used with closed traverse procedures to tie previously set controlling monuments by Ken Kern, July 2004.

#### HISTORY OF SURVEYS

1958-59, Plats 492 & 547, Adjoiners on southern boundary, Ira C. Miller, 402S 1963, Plat No's. 868, 869, 870, Adjoiners on southern boundary, J. B. Reynolds 1976, COS 516, Adjoiners on southern boundary, Melvin D. Lauteren, 4232S

1983, COS 1118, Subdivision of Section 25, Govt. Lot 3, & Section 36, M.D. Lauteren, 4232S 1988, Certified Corner Recordations, Pages 3884, 3885, & 3907, USFS, Linda Smith, 6296S

2004, COS 3264, Creates Parcel A, B, "Agricultural Tracts", Hughes 7322LS