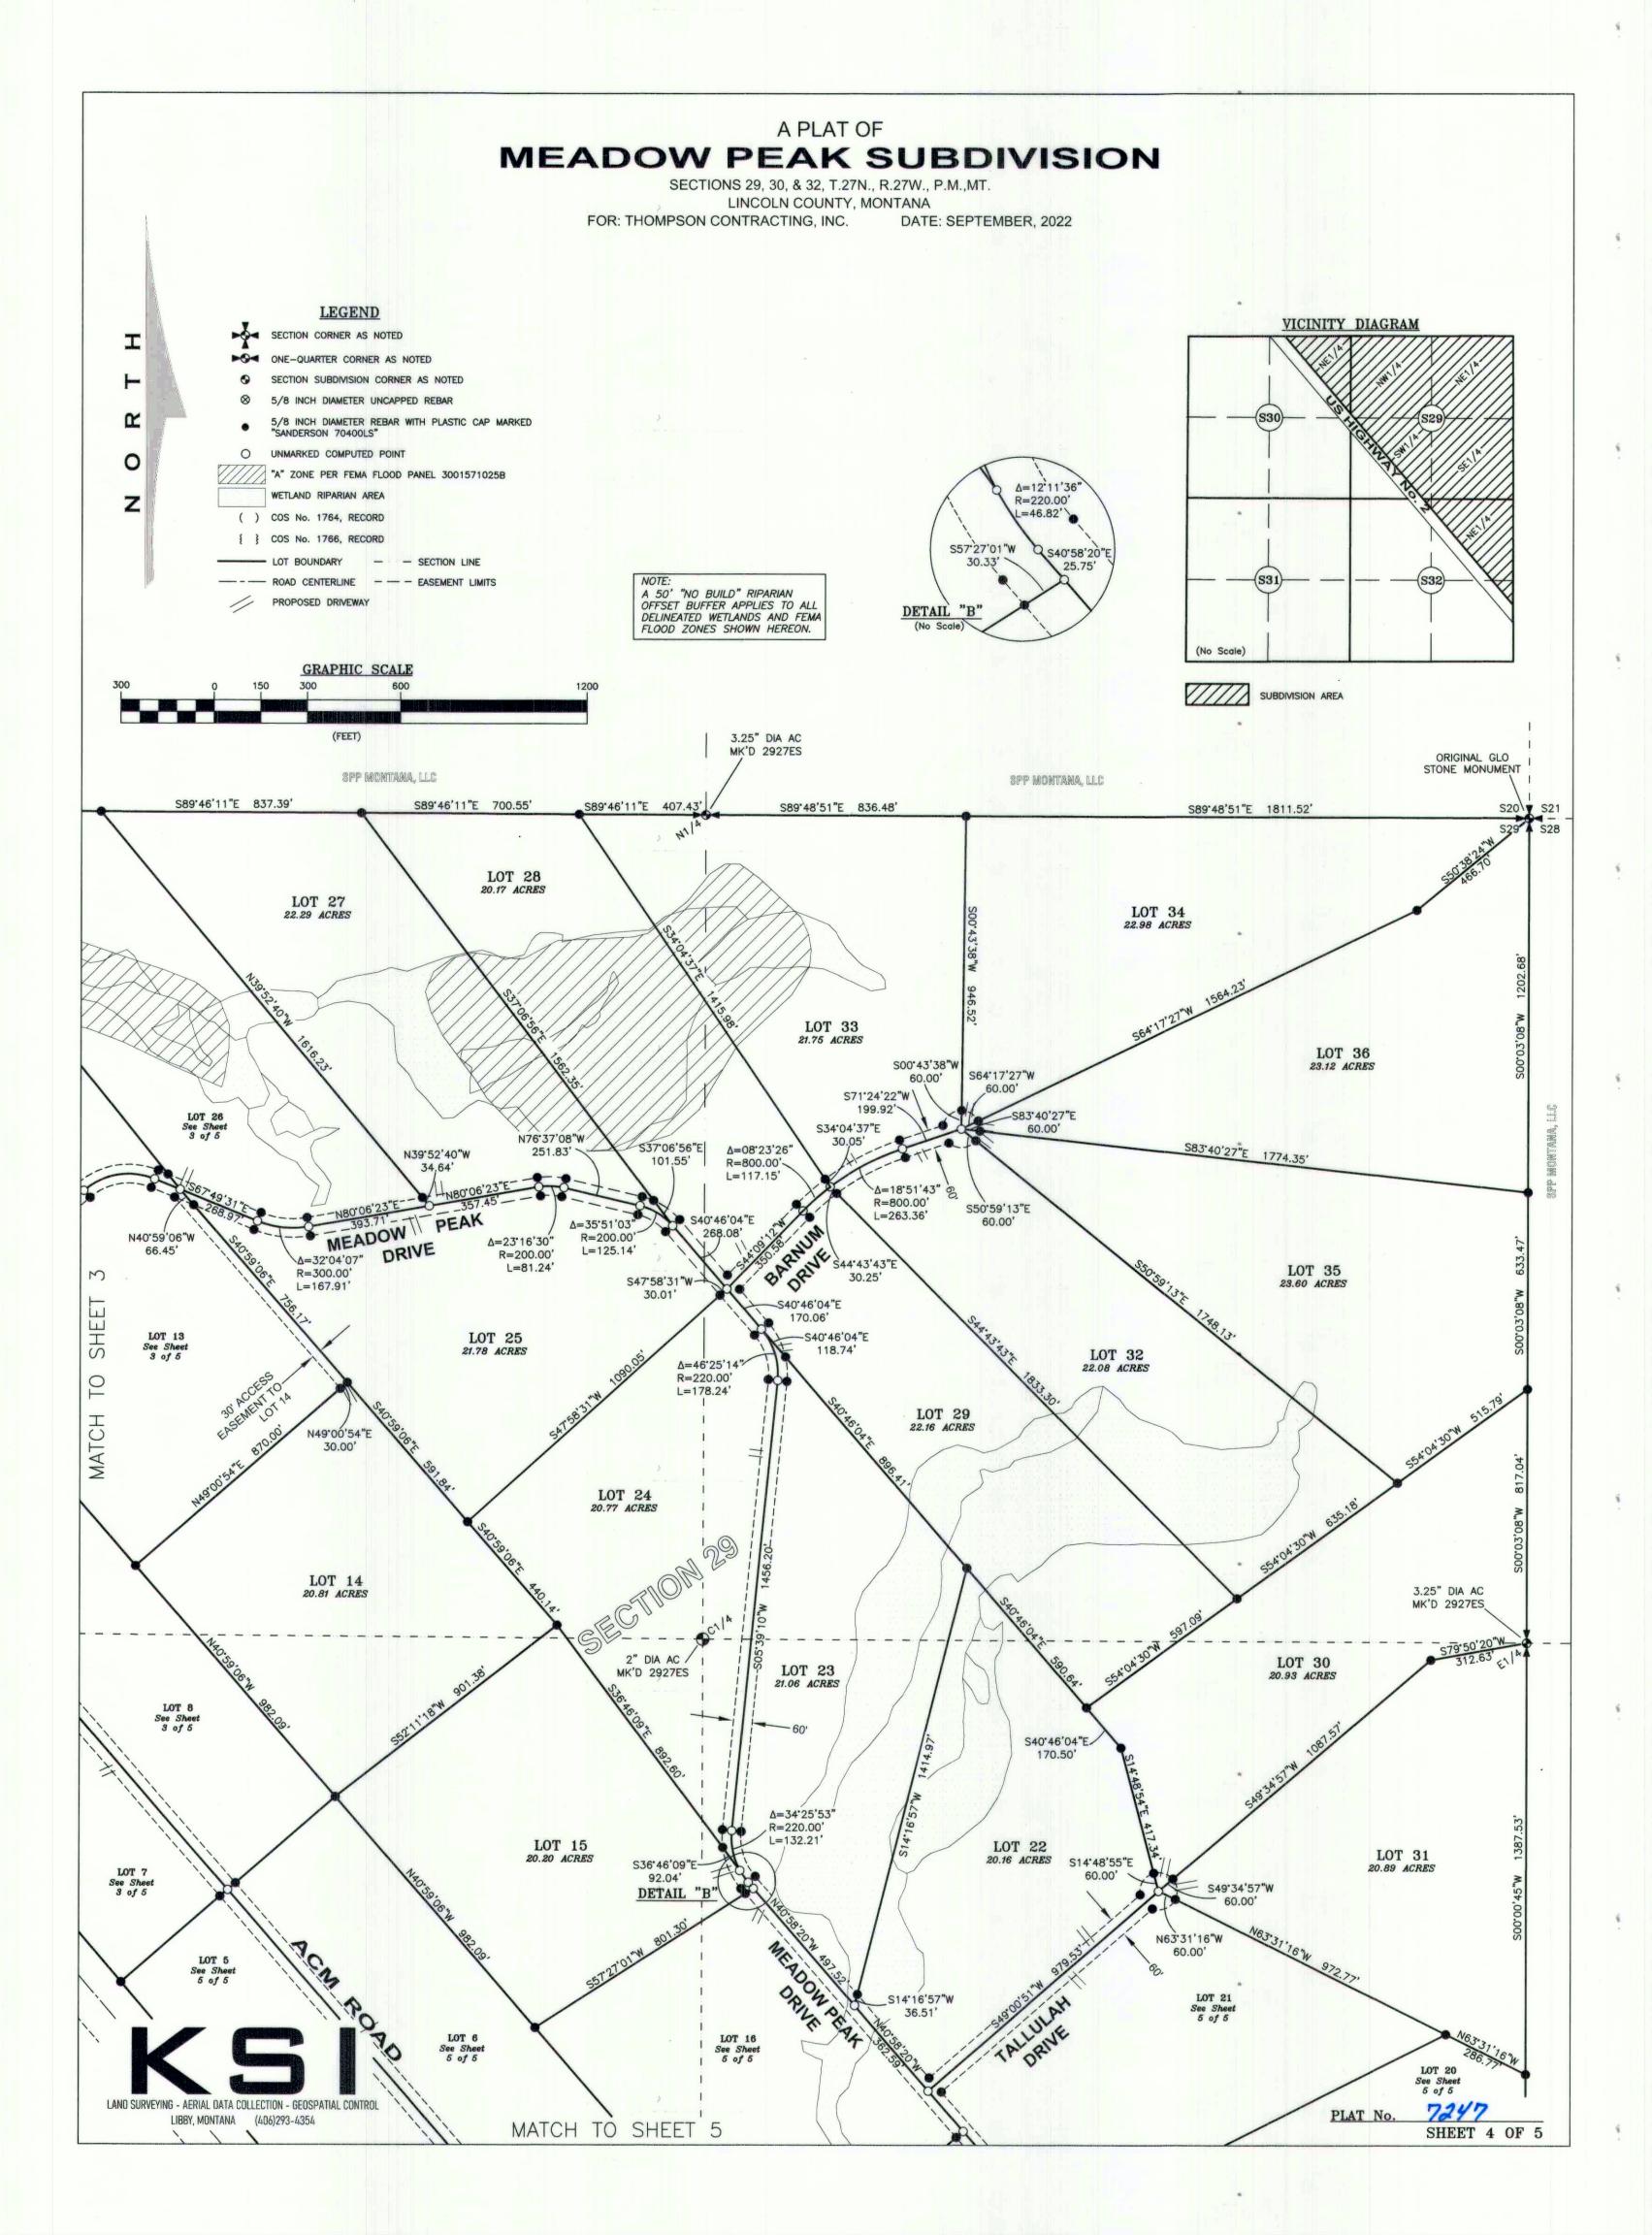

|         |        |     |

| Examined this_ | ISE  | day of Lecouse        | 2008, A.D.     |
|----------------|------|-----------------------|----------------|
| 72             | N D  | 15                    |                |
| Ronald A. Pear | rson | Registered Land Surve | yor No. 9008LS |

STATE OF MONTANA County of Lincoln

| iled on this  | day of | Kul | 2 | , |
|---------------|--------|-----|---|---|
| o'clock A .m. |        |     |   |   |

Doc\* 219989 PLAT NO. 4 6992

platting Centificate p.F. 10184 Doc 219986 foodacces from p.F. 10186 Doc 219988
Nopione Weed plan p.F. 10185 Doc 219987 Consenante Doc 219990 5-326/555 Sinal plat appearal p.F. 10182 Doc 2/9984 Sanitary Listrulian Rimoned p.F. 10189 Doc 2/1985





Sanitary Restrictions Genoved P.F. 5691

P.F. No. 5692







#### A PLAT OF

#### **MEADOW PEAK SUBDIVISION**

SECTIONS 29, 30, & 32, T.27N., R.27W., P.M., MT. LINCOLN COUNTY, MONTANA FOR: THOMPSON CONTRACTING, INC. DATE: SEPTEMBER, 2022

#### PURPOSE OF SURVEY AND OWNER'S CERTIFICATIONS

Thompson Contracting, INC., owner of record, hereby certifies that the purpose of this survey and division of land is to create a 36 Lot Major Subdivision, to be known as "MEADOW PEAK SUBDIVISION", pursuant to M.C.A. 76-4-103. We furthermore certify that Lots 1 through 36 are exempt from review by Montana DEQ pursuant to MCA 76-4-102(23): "Subdivision" means a division of land or land so divided that creates one or more parcels containing less than 20 acres, exclusive of public roadways".

Representative, Thompson Contracting, INC

ACKNOWLEDGMENT

The foregoing