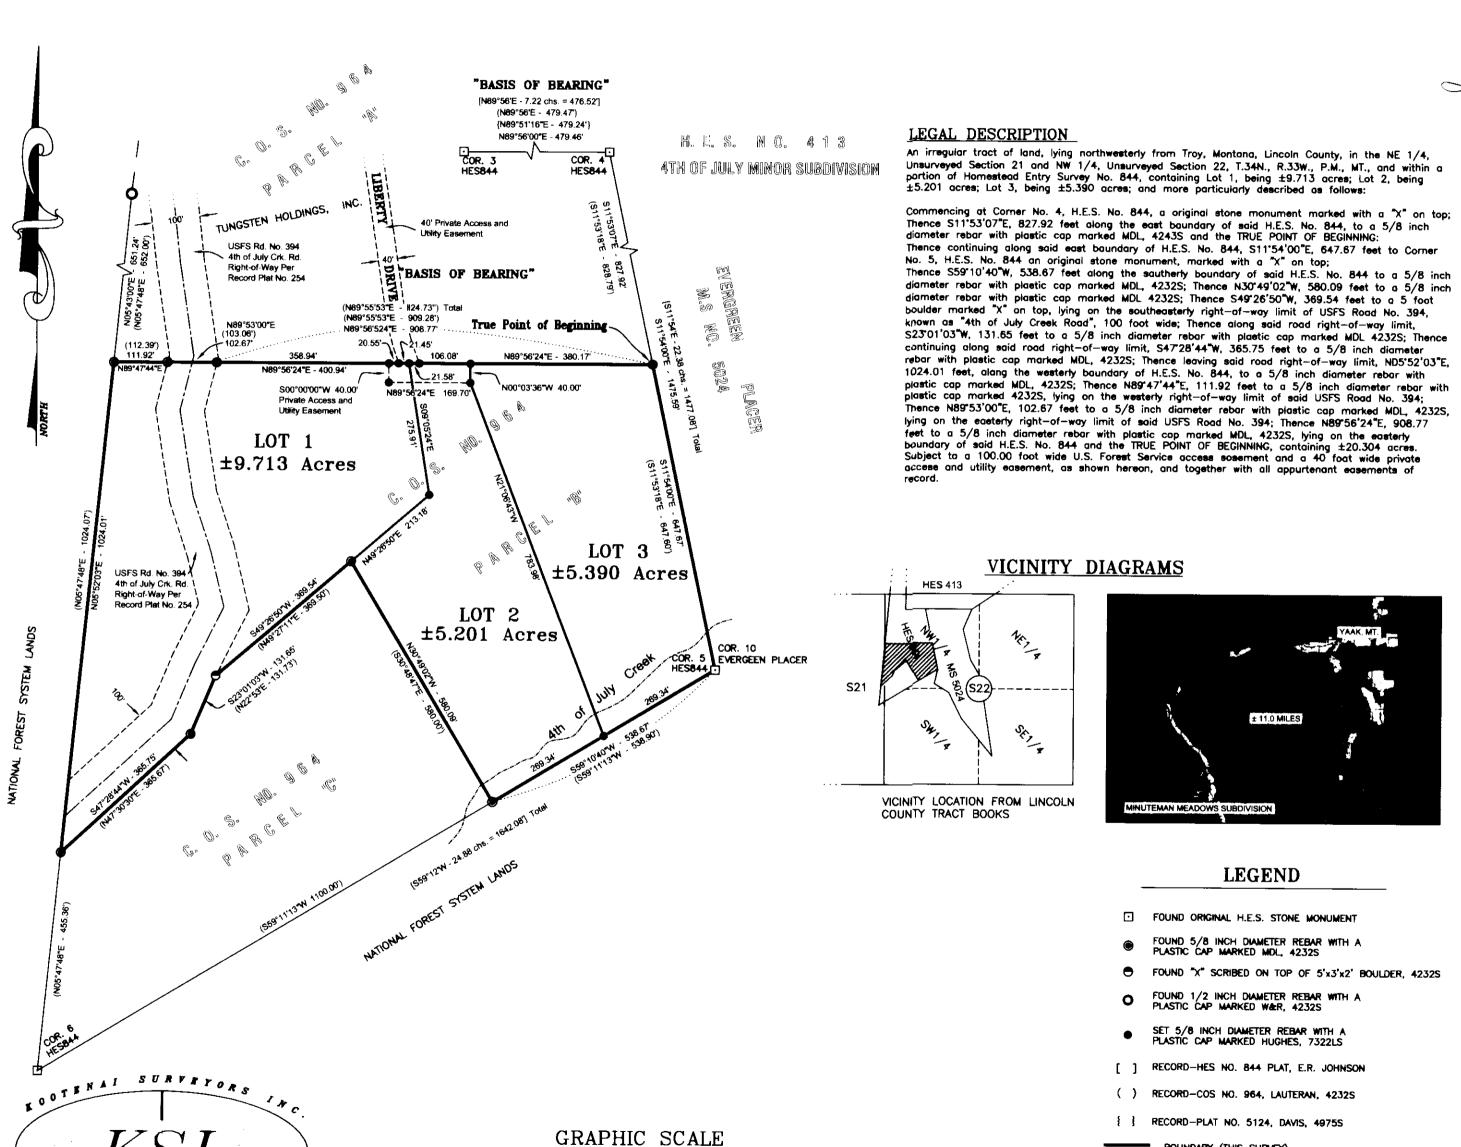

### LEGAL DESCRIPTION

An irregular tract of land, lying northeastly from Libby, Montana, Lincoln County, being in the SW4, SW4, Section 25, T.31N., R.31W., P.M., MT., containing Lot 1 being ±7.055 acres; Lot 2 being ±9.229 acres; Lot 3 being ±3.031 acres; Lot 4 being ±4.958 acres and Lot 5 being ±3.712 acres and more particularly described as follows: Commencing at the Southwest 1/6th corner, Section 25, T.31N., R.31W., a 31/4 inch diameter USFS aluminum capped monument marked SW 1/16 6296S, and the True Point of Beginning:

Thence along the north-south 1/6th subdivision line, S00°32'01"W, 1311.57 feet to a 31/4 inch diameter USFS aluminum capped monument marked W 1/16 6296S, lying on the east-west Section line between Sections 25 & 36;

Thence along said east-west Section line, N89°45'26"W, 508.01 feet to an unmarked computed point, lying on the centerline of a 40 foot wide access road (Mack Road); Thence along said centerline through the following unmarked courses: N64°58'37"W, 499.31 feet; Thence N75°04'07"W, 172.08 feet and being the point of curvature; Thence continuing along said centerline through a 100 foot radius curve to the right, a delta angle of 73°06'13", an arc length of 127.59 feet, to the point of a compound curve; Thence continuing along said centerline through a 100 foot radius curve to the right, a delta angle of 73°50'13", an arc length of 128.87 feet, to the point of tangency; Thence continuing along said centerline the following unmarked courses: N71°52'18"E, 143.44 feet; Thence N58°27'40"E, 88.17 feet; Thence N07°34'56"E, 147.38 feet; Thence N02°20'34"E, 31.84 feet, being the point of intersection of a east-west centerline access easement; Thence N02°20'34"E, 181.75 feet and being the end point of said road centerline; Thence N02°11'00"E, 416.94 feet to a 5/8 inch diameter rebar with plastic cap marked Hughes, 7322LS, lying along the east-west 1/16 subdivision line;

Thence along said along said east-west 1/16 subdivision line S89°41'46"E, 888.74 feet to a 3 1/4 inch diameter USFS aluminum capped monument marked SW  $\frac{1}{16}$  6296S and the True Point of Beginning, containing  $\pm 27.985$  acres.

Subject to 40.00 foot wide access and utility easements and a 100.00 foot wide BPA powerline utility easement, filed Book 149, Page 543 as shown hereon, and together with all appurtenant easements of record.