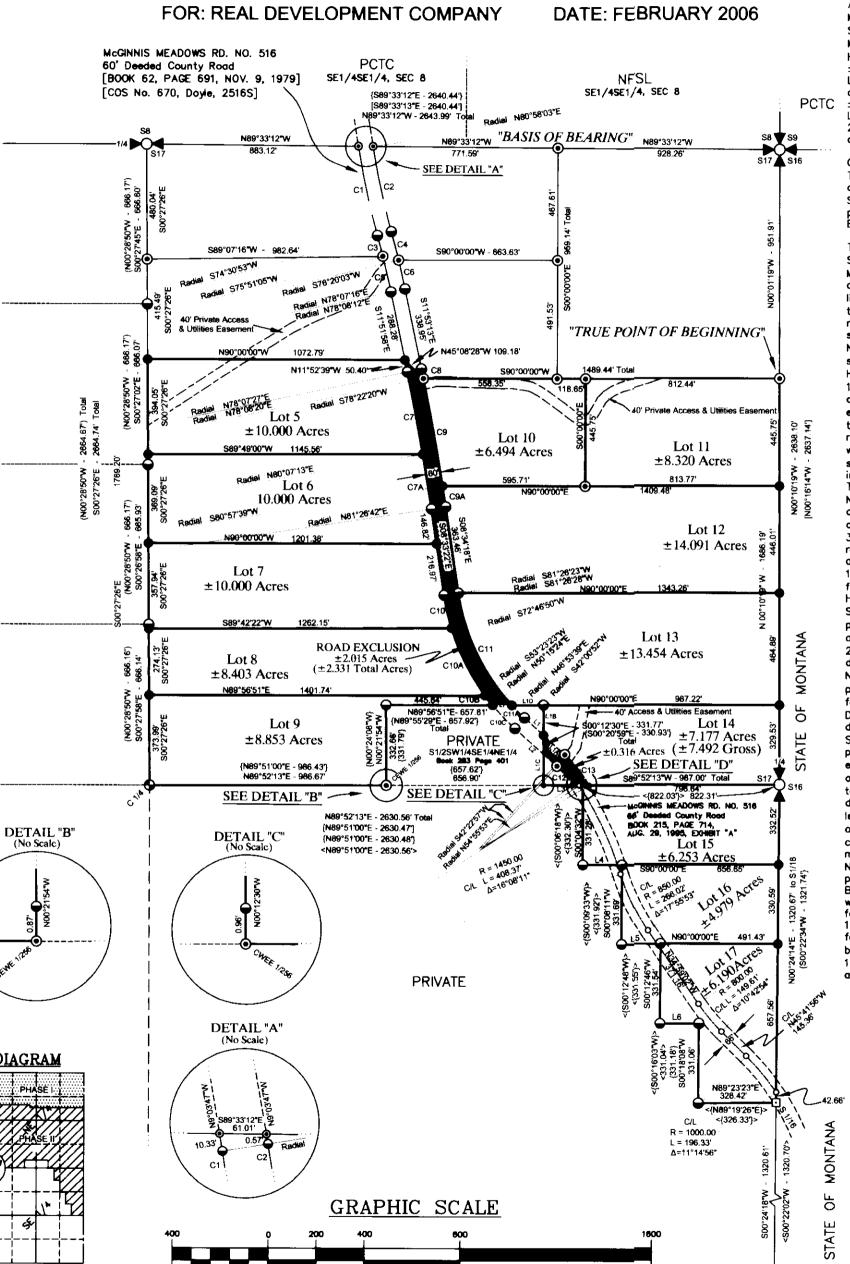

ORNER, A 3 1/4 INCH DIAMETER BLM BRASS CAP MONUMENT

FOUND ONE-QUARTER CORNER, A 3 1/4 INCH DIAMETER BLM BRASS CAP MONUMENT

SET 5/8 INCH DIAMETER REBAR WITH PLASTIC CAP MARKED HUGHES 7322LS

FOUND 5/8 INCH DIAMETER REBAR WITH PLASTIC CAP MARKED HUGHES 7322LS FOUND 2 INCH DIAMETER BRASS CAP MARKED

DOYLE 2516S FOUND 5/8 INCH DIAMETER REBAR WITH PLASTIC

CAP MARKED DOYLE 2516S FOUND 5/8 INCH DIAMETER REBAR WITH PLASTIC

UNMARKED COMPUTED POINT

CAP MARKED MDL 4232S

RECORD COS No. 571-A, DOYLE 2516S

RECORD COS No. 67D, DOYLE 2516S

RECORD COS No. 1096, DOYLE 2516S

RECORD COS No. 2277, MARQUARDT 7328S

ROAD EXCLUSION, 60' WIDE STRIP BOOK 62, PAGE 691





## LOT 5, "McGINNIS HILLS SUBDIVISION - PHASE I" NE 1/4 & NE 1/4 SE 1/4, SECTION 17, T.26N., R.28W., P.M., MT. LINCOLN COUNTY, MONTANA



( IN FEET )

1 inch = 400 ft.

#### LEGAL DESCRIPTION

An irregular tract of land lying southeasterly from Libby, Montana, Lincoln County, being in the NE 1/4 SE 1/4, NE 1/4, Section 17, T.26N., R.28W., P.M., MT., lying wholly within "Lot 5, McGinnis Hills Subdivision, Phase I", to be known as "McGinnis Hille Subdivision, Phase II", containing the following Lots; Lot 5,  $\pm 10.000$  acres, Lot 6,  $\pm 10.000$  acres; Lot 7,  $\pm 10.000$  acres; Lot 8,  $\pm 8.403$  acres; Lot 9,  $\pm 8.853$  acres; Lot 10,  $\pm 6.494$ acres; Lot 11, ±8.320 acres; Lot 12, ±14.091 acres; Lot 13, PCTC  $\pm 13.454$  acres; Lot 14,  $\pm 7.177$  acres; Lot 15,  $\pm 6.253$  acres; Lot 16, ±4.980 acres; Lot 17, ±6.190 acres, and a Deeded, 2.331 acre 60 foot wide road strip. The tract more particularly d