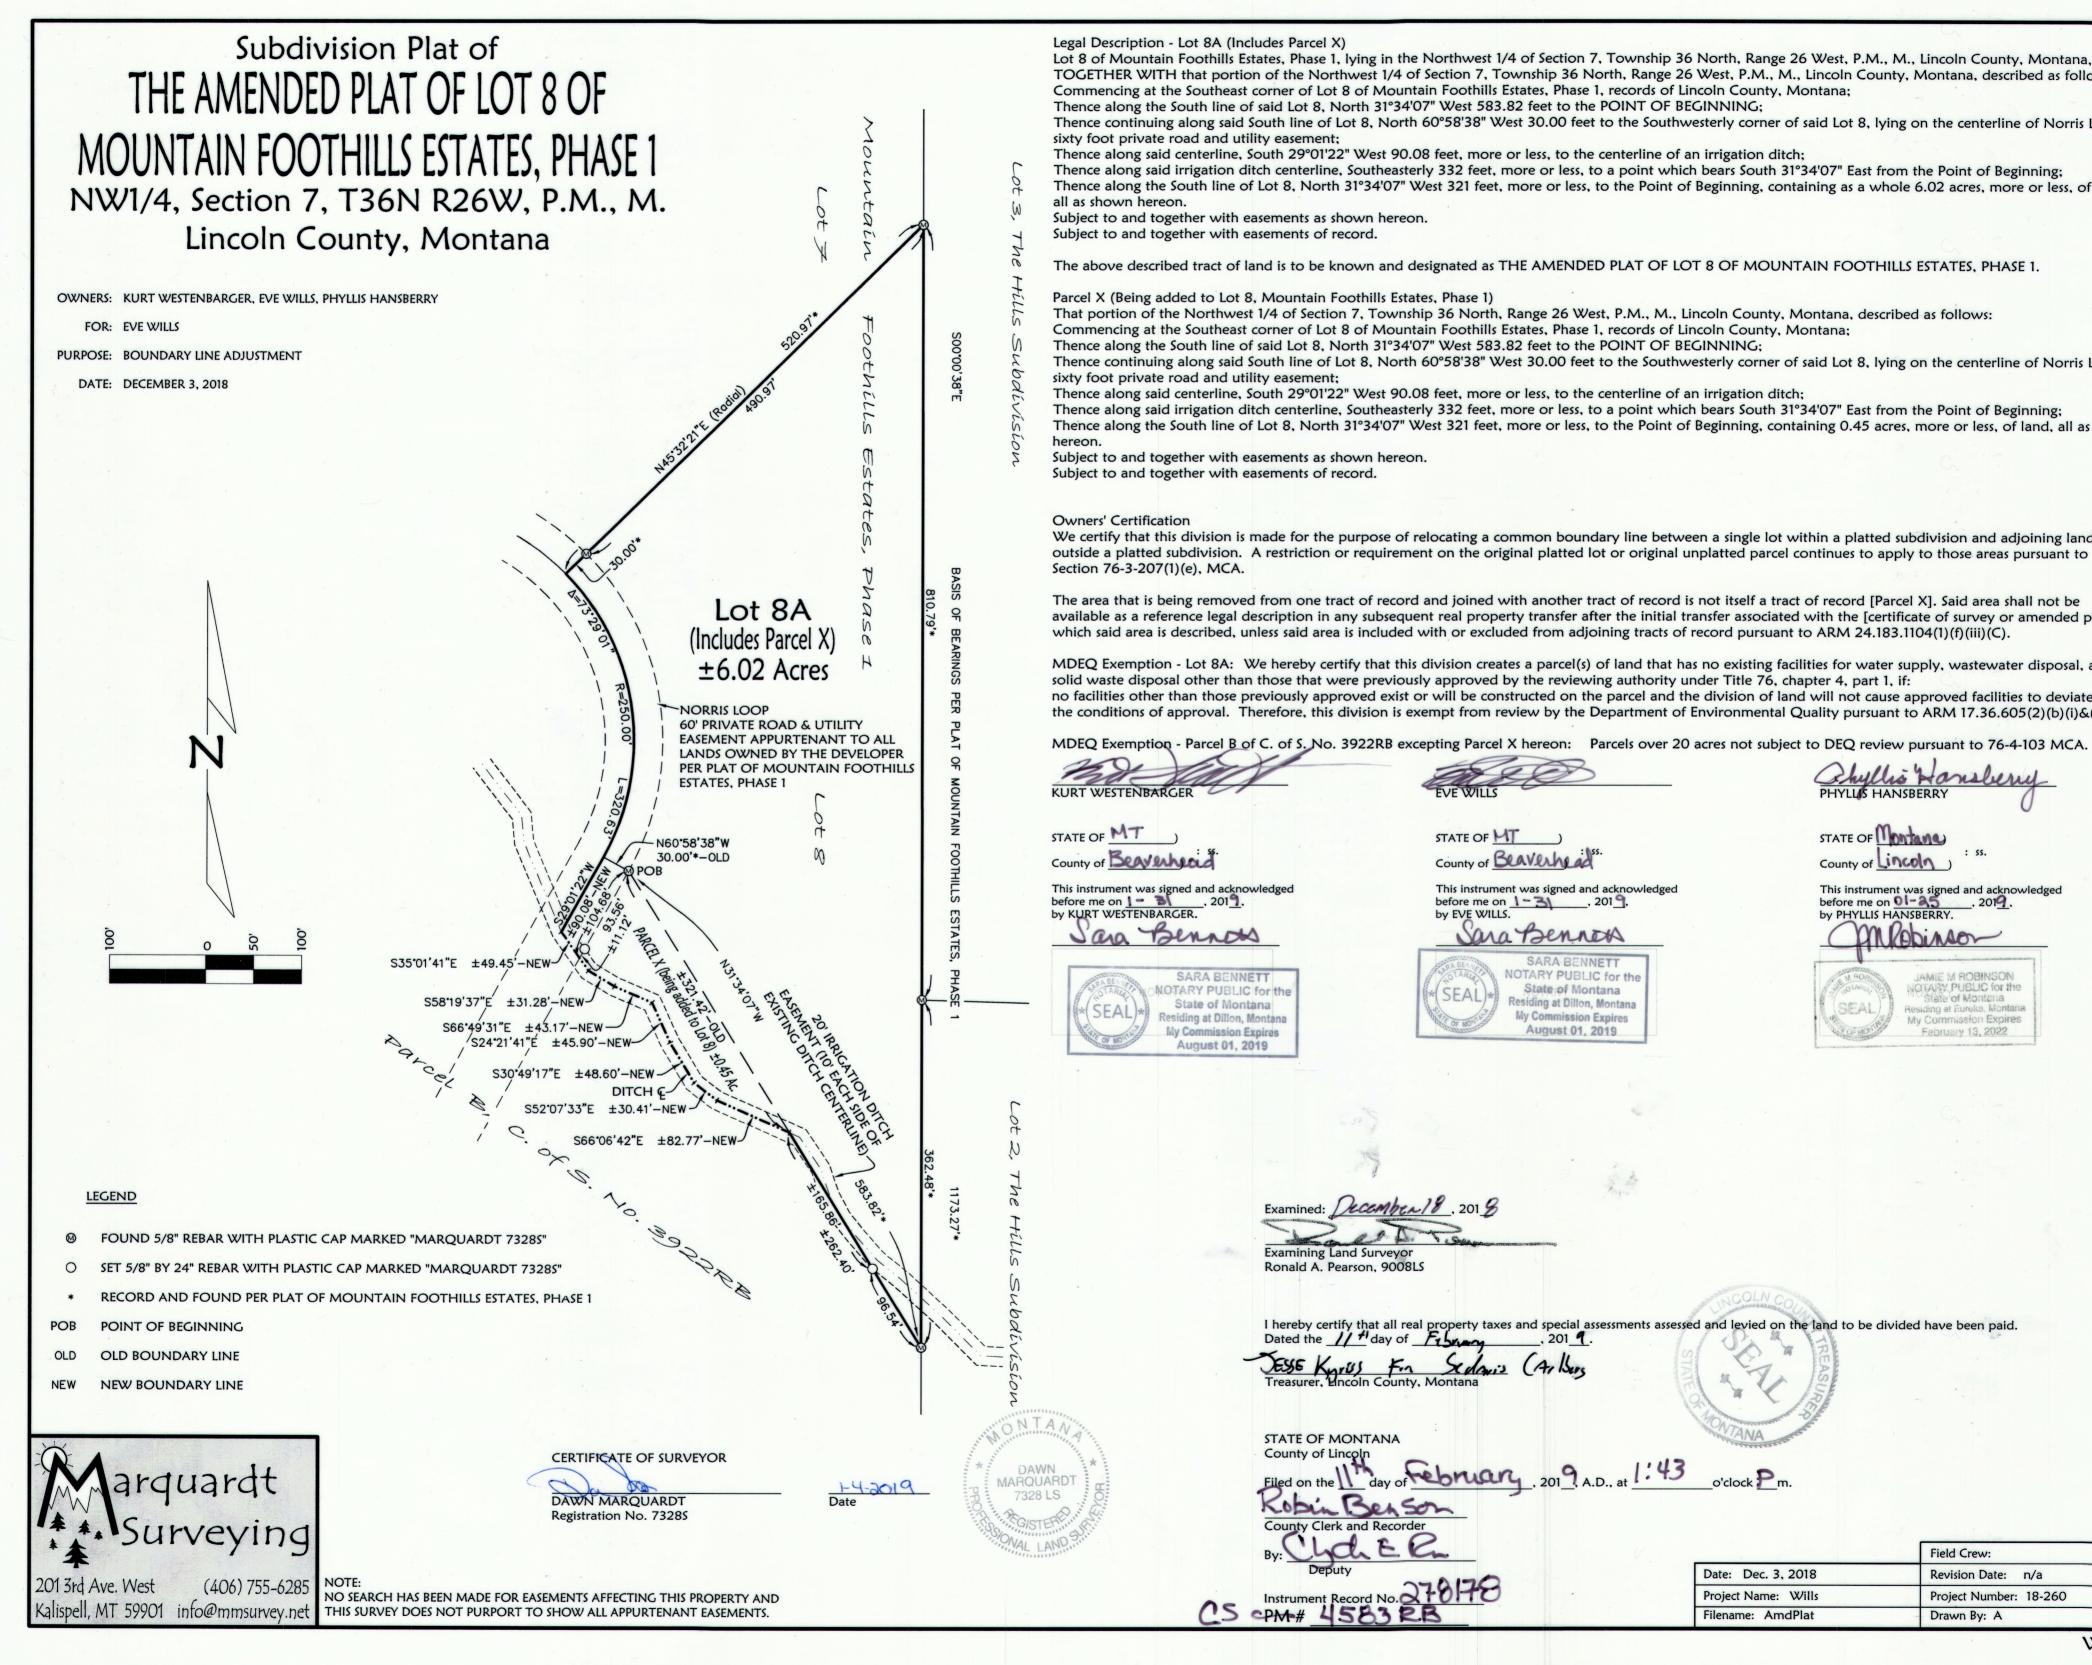

Senitary Sistrictions General Doct 140217

T33R3405.DWG

Platting Centificate DF. 6414 Doc 140218

CERTIFICATE OF DEDICATION

SUBDIVISION MAC'S NW 1/4, Sec. 14 Fd. 2'z" BLM brass cap Lincoln Count GERTIFICATE OF DEDICATION 15 WE, DAVID W. MCFADYEAN & THORALEE MCFADYEAN, THE UNDERSIGNED PROPERTY OWNERS DO BE SURVEYED, SUBDIVIDED AND PLATTED INTO LOTS, AS SHOWN BY THE PLAT HEREON INCL LANI, TO-WII: That portion of the Northwest  $rac{1}{4}$ , Section 14, Township 36 North, Range Cof S. No. 845 MONTANA DESCRIBED AS FOLLOWS: COMMENCING AT THE NORTHWEST CORNER OF SECTION 14; THENDE SOUTH 64°06 POINT OF BEGINNING; THENDE NORTH 89°3/154" EAS: 526.91 FEET TO THE WE No. 93; THENCE ALONG THE WESTERLY LINE SOUTH 1694 11454 FAST 585.52 FE WEST 419.32 FEET TO THE NORTHEASTERLY LINE OF THE COUNTY ROAD; THENCE NORTH 42°50'39" WEST 809.73 FEET TO THE POINT OF BEGINNING, CONTAINING ij. SHOWN HEREON. SUBJECT TO & TOGETHER WITH A PRIVATE ATCESS & PARKING C. of S. No. 296 TO LOTS 1-3 AS SHOWN AND A DRAINFIELD & REFLADEMENT MASEMENT AND A 18 LOIS 1 & 2 AS SHOWN. 15 14 THE ABOVE DESCRIBED TRACT OF LAND IS TO BE KNOWN AND LEDITNATED AS MACTS Fd. 5/8" rebar 526.91 N. 89° 37' 54" E. 1251GS (N. 89°36'43" E. 327.00' R) 326.91'M - 200.00' R i M <u>د</u>ن 30' Road Easement -50' rad. cul-de-sac (appurtenant to Lots 1-3) Drainfield & Replacement FO+-~1 Easement (appurtement 2.377 acres to Lots 1:2), STATE OF MONTANA 20 NIT OF LIN O. N. Total Area: 4.414 acres WHONE NAMES ARE SUBSCRIBED TO THE CORESPOND NOTE MENT, AND A 10.978 acre & 10' Water Line IN WITNESS WHEREOF, I HAVE HEREUNTO BUT ME HAND AND AFET Easement Lappurtenant to Lots 1 2) QABOVE WESTIEN. Not RES 3), F07 1059 acres CERTIFICATE OF COUNTY COMMESSIONERS Legend 0 Set 5/8" x 24" rebar with plastic OF d 1" pipe 1270ES per C. of S. No. 296 Pin is 10.0' east THAT THIS ACCOMPANYING FEAT OF MASS SENTER, LINCOLN CO • Found point as noted of County Commissioners of Lin old Joiner, Montana for CONFORM TO LAW AND WAS APPROVED BY THEM AT THEIR RESULA September, 19:1. TO HERERY MERTING THAT NO REAL PROFERTY TAVES ASSESSED AND GE EVIOR TERTED ON THE LANC TO BE CIVIDED DESCRIBED ABOVE ARE DELINIOSENT. WATER THIS 23 DAY OF Systematics, 1907. LINIOLN COUNTY, MONTANA Scale~1"=100" STAIL OF MONTANA COUNTY OF FINEOUN TING