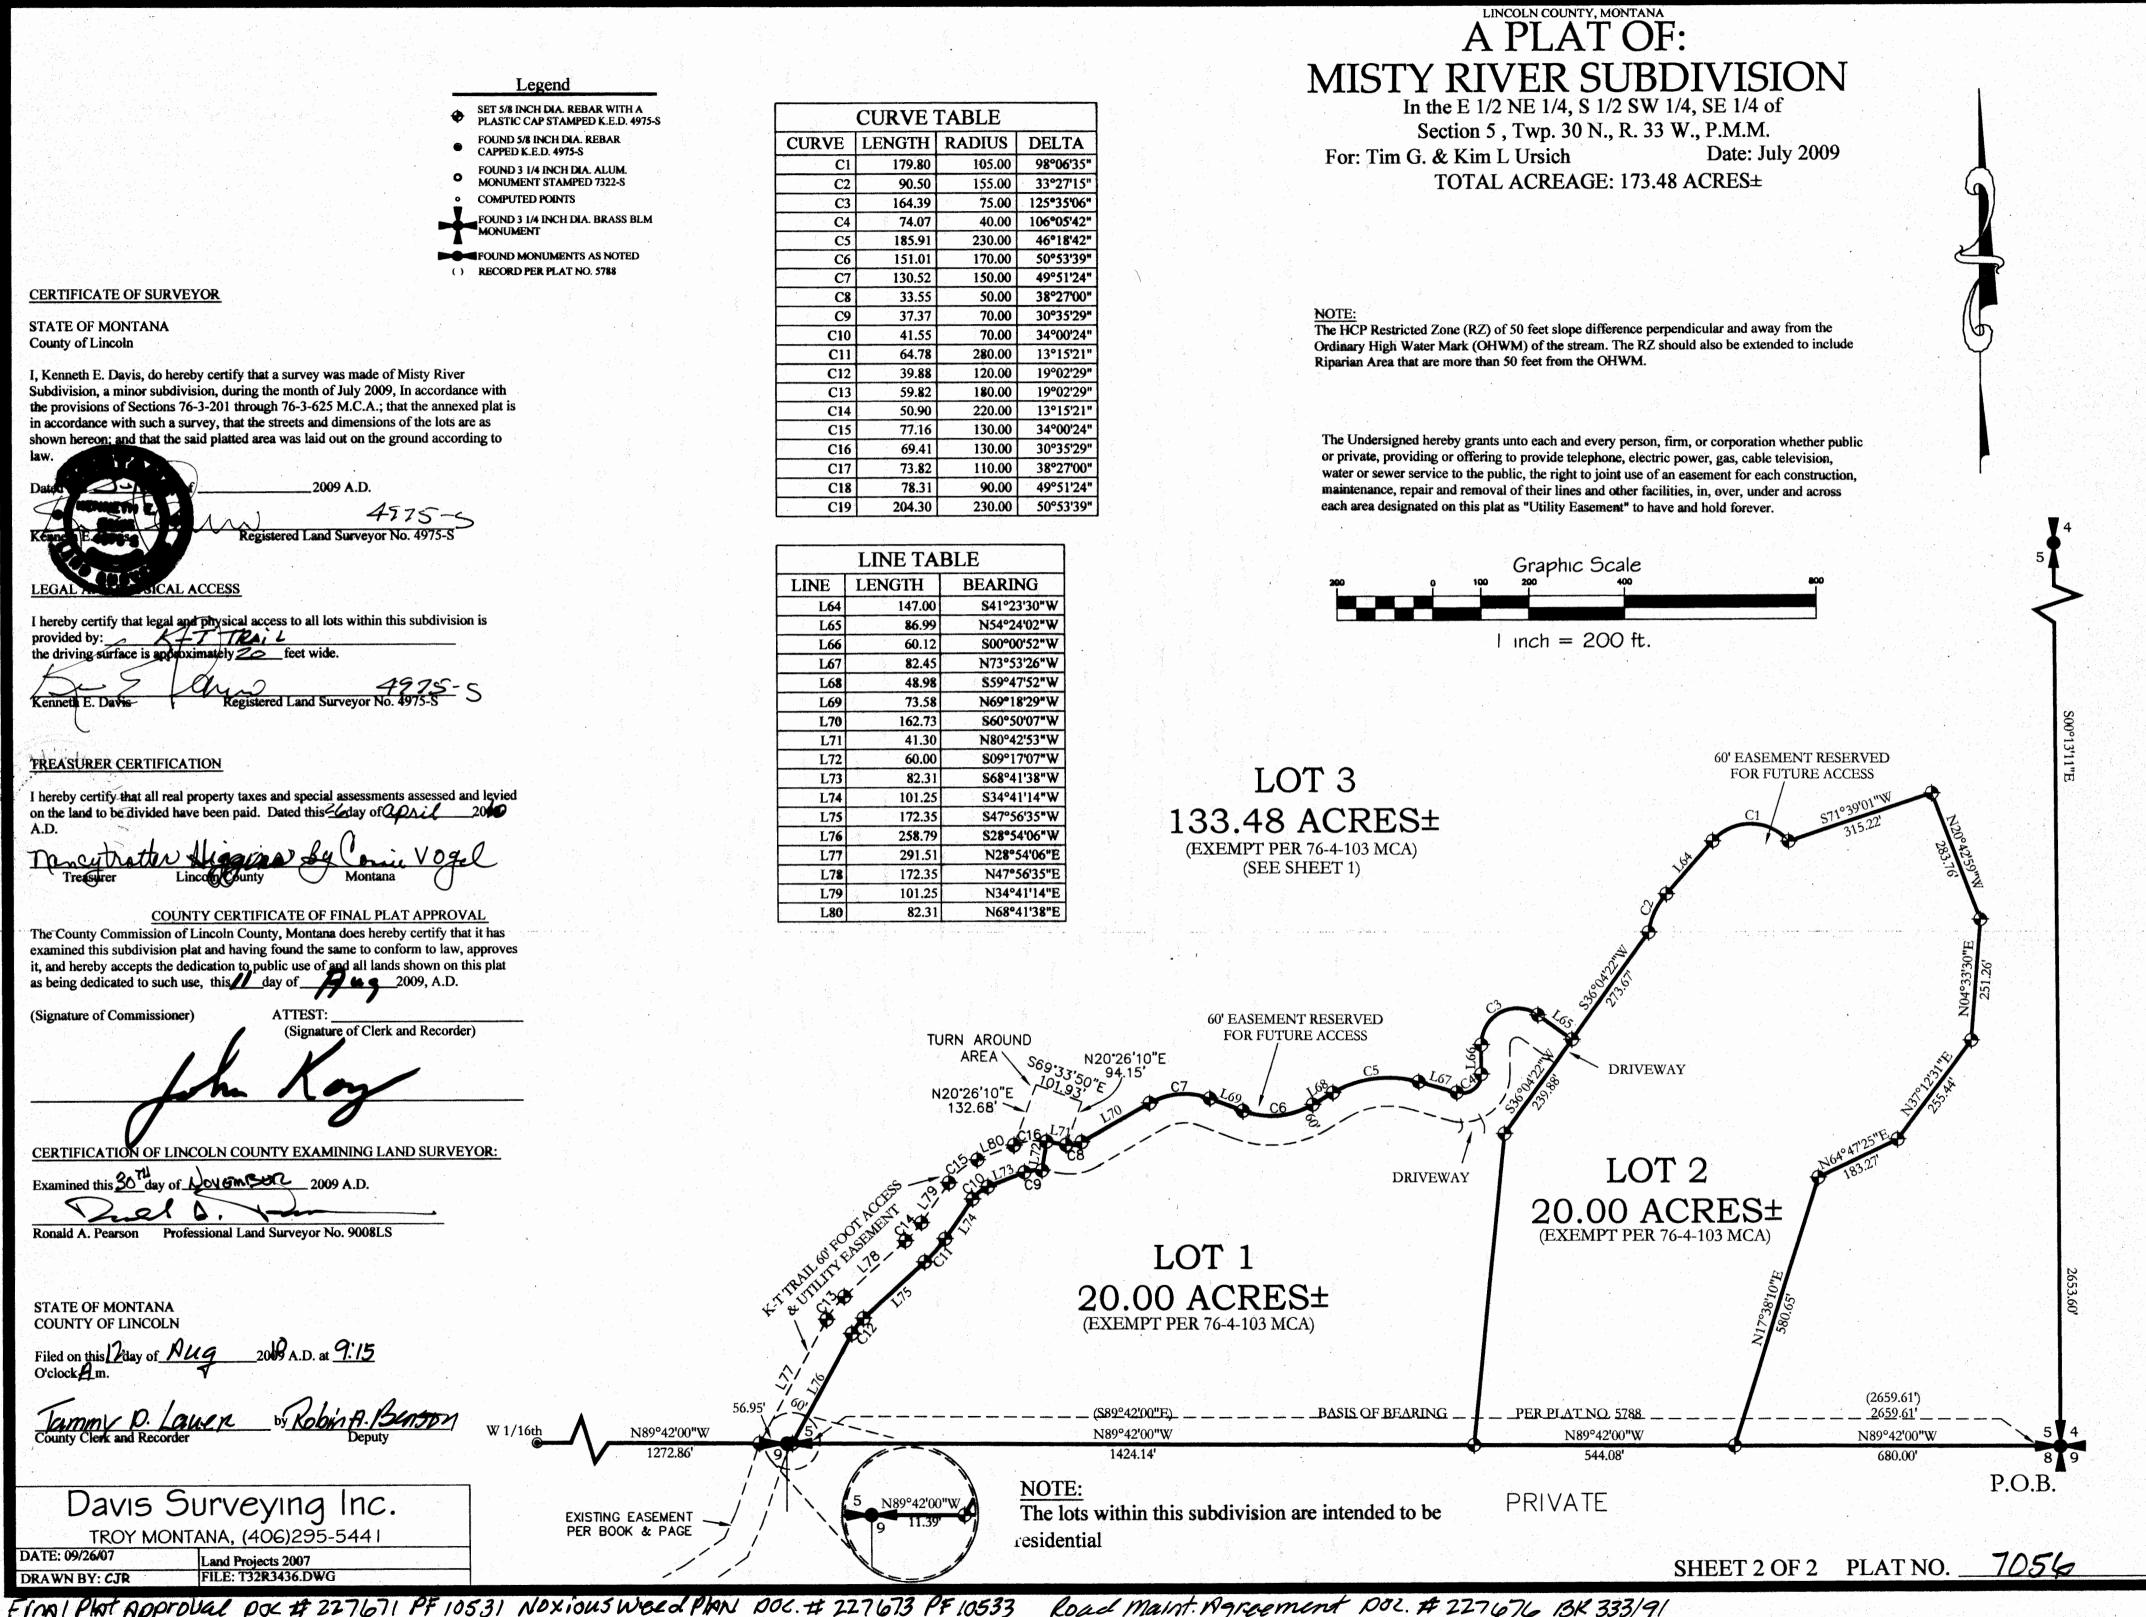

## A PLAT OF:

the undersigned property owner(s), do hereby certify that I/we MACKEY MEADOWS

NE1/4, SE1/4, Section 5, Twp. 33 N., R. 34 W., P.M.M. have caused to be surveyed, subdivided and platted into lots and streets, as shown by the Plat hereto annexed, the following described land near \_\_TROY\_\_\_\_ County, Montana to wit: Date: APRIL 1999 For: MACKEY The above described tract of land is to be known and (N 89'31'19" W) designated as <u>MACKEY MEADOWS</u> P.O.B.P.0.B.(1568.87')Lincoln County, Montana. 1/4 CORNER S 89'31'19" E S 89'31'19" E Dated this 17th day of May, 1999 A.D. (no cap) 758.04 (per COS 153) LOT 1 STATE OF MONTANA 10.00 ACRES± County of Lincoln **LEGEND** On this \_\_\_\_\_\_\_\_, 1999

A.D., before me, a Notary Public in and for the State of Montana, personally appeared Robert L. Mackey & Jean A Mackey SET 5/8 INCH DIAMETER REBAR WITH A 1 1/4 INCH DIAMETER known to me to be the persons whose names are subscribed to the PLASTIC CAP STAMPED KED 4975-S within instrument and acknowledged to me that they executed the REMAINDER hug. 16, 2000 SET 3 1/4 INCH DIAMETER ALUM 20.47 ACRES± My Commission Expires MONUMENT AS NOTED CERTIFICATE OF SURVEYOR FOUND 5/8 INCH DIAMETER REBAR 23.01 STAMPED KED 4975-S COS 1864 N 89'31'19" 00°16° 00°16° 1391 (1391) STATE OF MONTANA FREIMAINDEFR FOUND 1/2 INCH DIAMETER REBAR County of Lincoln 300.62 NO CAP COS 153 Bearing I, Kenneth E. Davis, do hereby certify that a survey was made of MACKEY MEADOWS, a minor subdivision, SS RECORD PER C. OF S. NO. 1864 under my supervision, during the month of APRIL COS 1999, In accordance with the provisions of Sections 76.3.201 through 76.3.403 Montana Codes Annotated, 1978; that the annexed plat is in accordance with such survey, that the streets and NO. dimensions of the lots are as shown hereon; and that the said **DESCRIPTION OF LOT 1** platted area was laid out on the ground according to law. An irregular tract of land near Troy in Lincoln County, Montana in the ME 1/4 of the SE 1/4 of Section 5, Twp. 33 N., R. 34 W., P.M.M. cantaining 10.00 acres, more or less, and more particularly described 1864 Kenneth E. Davis, Land Surveyor Beginning at a found 1/2 inch dia. rebar with no cap located on the Registration No. 4975S easterly Right-of-Way of (Old U.S. Hwy 2) measuring 30 feet from the centerline thereof and marking the northwest corner of the Remainder Parcel per C. of S. No. 1864 Lincoln County Records; thence, S89°31'19"E 810.83 feet to (S 90'00'00" W) S 90'00'00" W a 5/8 inch dia. rebar capped: KED 4975-S; thence, S12'39'46"W 801.90 TAX CERTIFICATION feet to a 5/8 inch dia rebar capped: KED 4975—S; thence, N89'31'19"W 300.62 feet to a 5/8 inch dia. rebar located on the easterly Right-of-Way I hereby certify that all real property taxes assessments assessed and levied on the land to be assessed. 964.98 of Old U.S. Hwy 2 measured 30 feet from the centerline thereof and capped: KED 4975-S; thence along said easterly Right-of-Way, N23°01'49"W 854.78 (964.98')been paid. Dated this 26 day of may 19 feet to the point of beginning. Heria Miller by Jampa R Mehrke Deputy
Treasurer Lincoln County The aforedescribed Lot 1 contains 10.00 acres, more or less, and is subject to and together with all appurtenant easements of record. PARCEL LEGAL AND PHYSICAL ACCESS DESCRIPTION OF REMAINDER An irregular tract of land near Troy in Lincoln County, Montana in the NE 1/4 of the SE 1/4 of Section 5, Twp. 33 N., R. 34 W., P.M.M. I hereby certify that physical access to all lots within this subdivision is provided by OLD HWY 2 containing 20.47 acres, more of less, and more particularly described The driving surface is approximately 26 feet wide. as follows: Beginning at a found 3 1/4 inch dia. Alum. monument capped: KED 4975-S marking the E 1/4 Carner of said Section 5 Twp.33N.,R.34W.; thence, along the east Kenneth E. Davis, RLS Registrotion No. 4975S Section line of said Section 5, S0076'30"W 1391.84 feet to a 5/8 inch dia. rebar capped: KED 4975—S; thence, S90°00'00"W 964.98 feet to a 5/8 inch dia. rebar capped: KED 4975—S and located on the easterly Right—of—Way of Old U.S. Hwy 2 and NO measured 30 feet from the centerline thereof; thence along said easterly Right-of-Way N23"01'49"W 671.80 feet to a 5/8 inch dia. rebar capped: KED 4975-S; thence, S89'31'19"E 300.62 feet to a 5/8 inch dia. rebar capped: KED 4975—S; thence, N12°39'46"E 801.90 feet to a 5/8 inch dia. rebar capped: KED 4975-S; thence S89°31'19°E 758.04 feet to the point of beginning. The aforedescribed Remainder contains more than 20.00 acres and is subject to and together with all appurtenant easements of record. 1864 Chairman, Lincoln County, Montana Commissioners STATE OF MONTANA COUNTY OF LINCOLN Filed on this day of / hay, 1999 A.D. at 2:30 GRAPHIC SCALE DAVIS SURVEYING INC. TROY, MONTANA (406) 295-5441 ( IN FEET ) 1 inch = 200 ft.DATE: 4-20-99 P.F. PLAT NO.