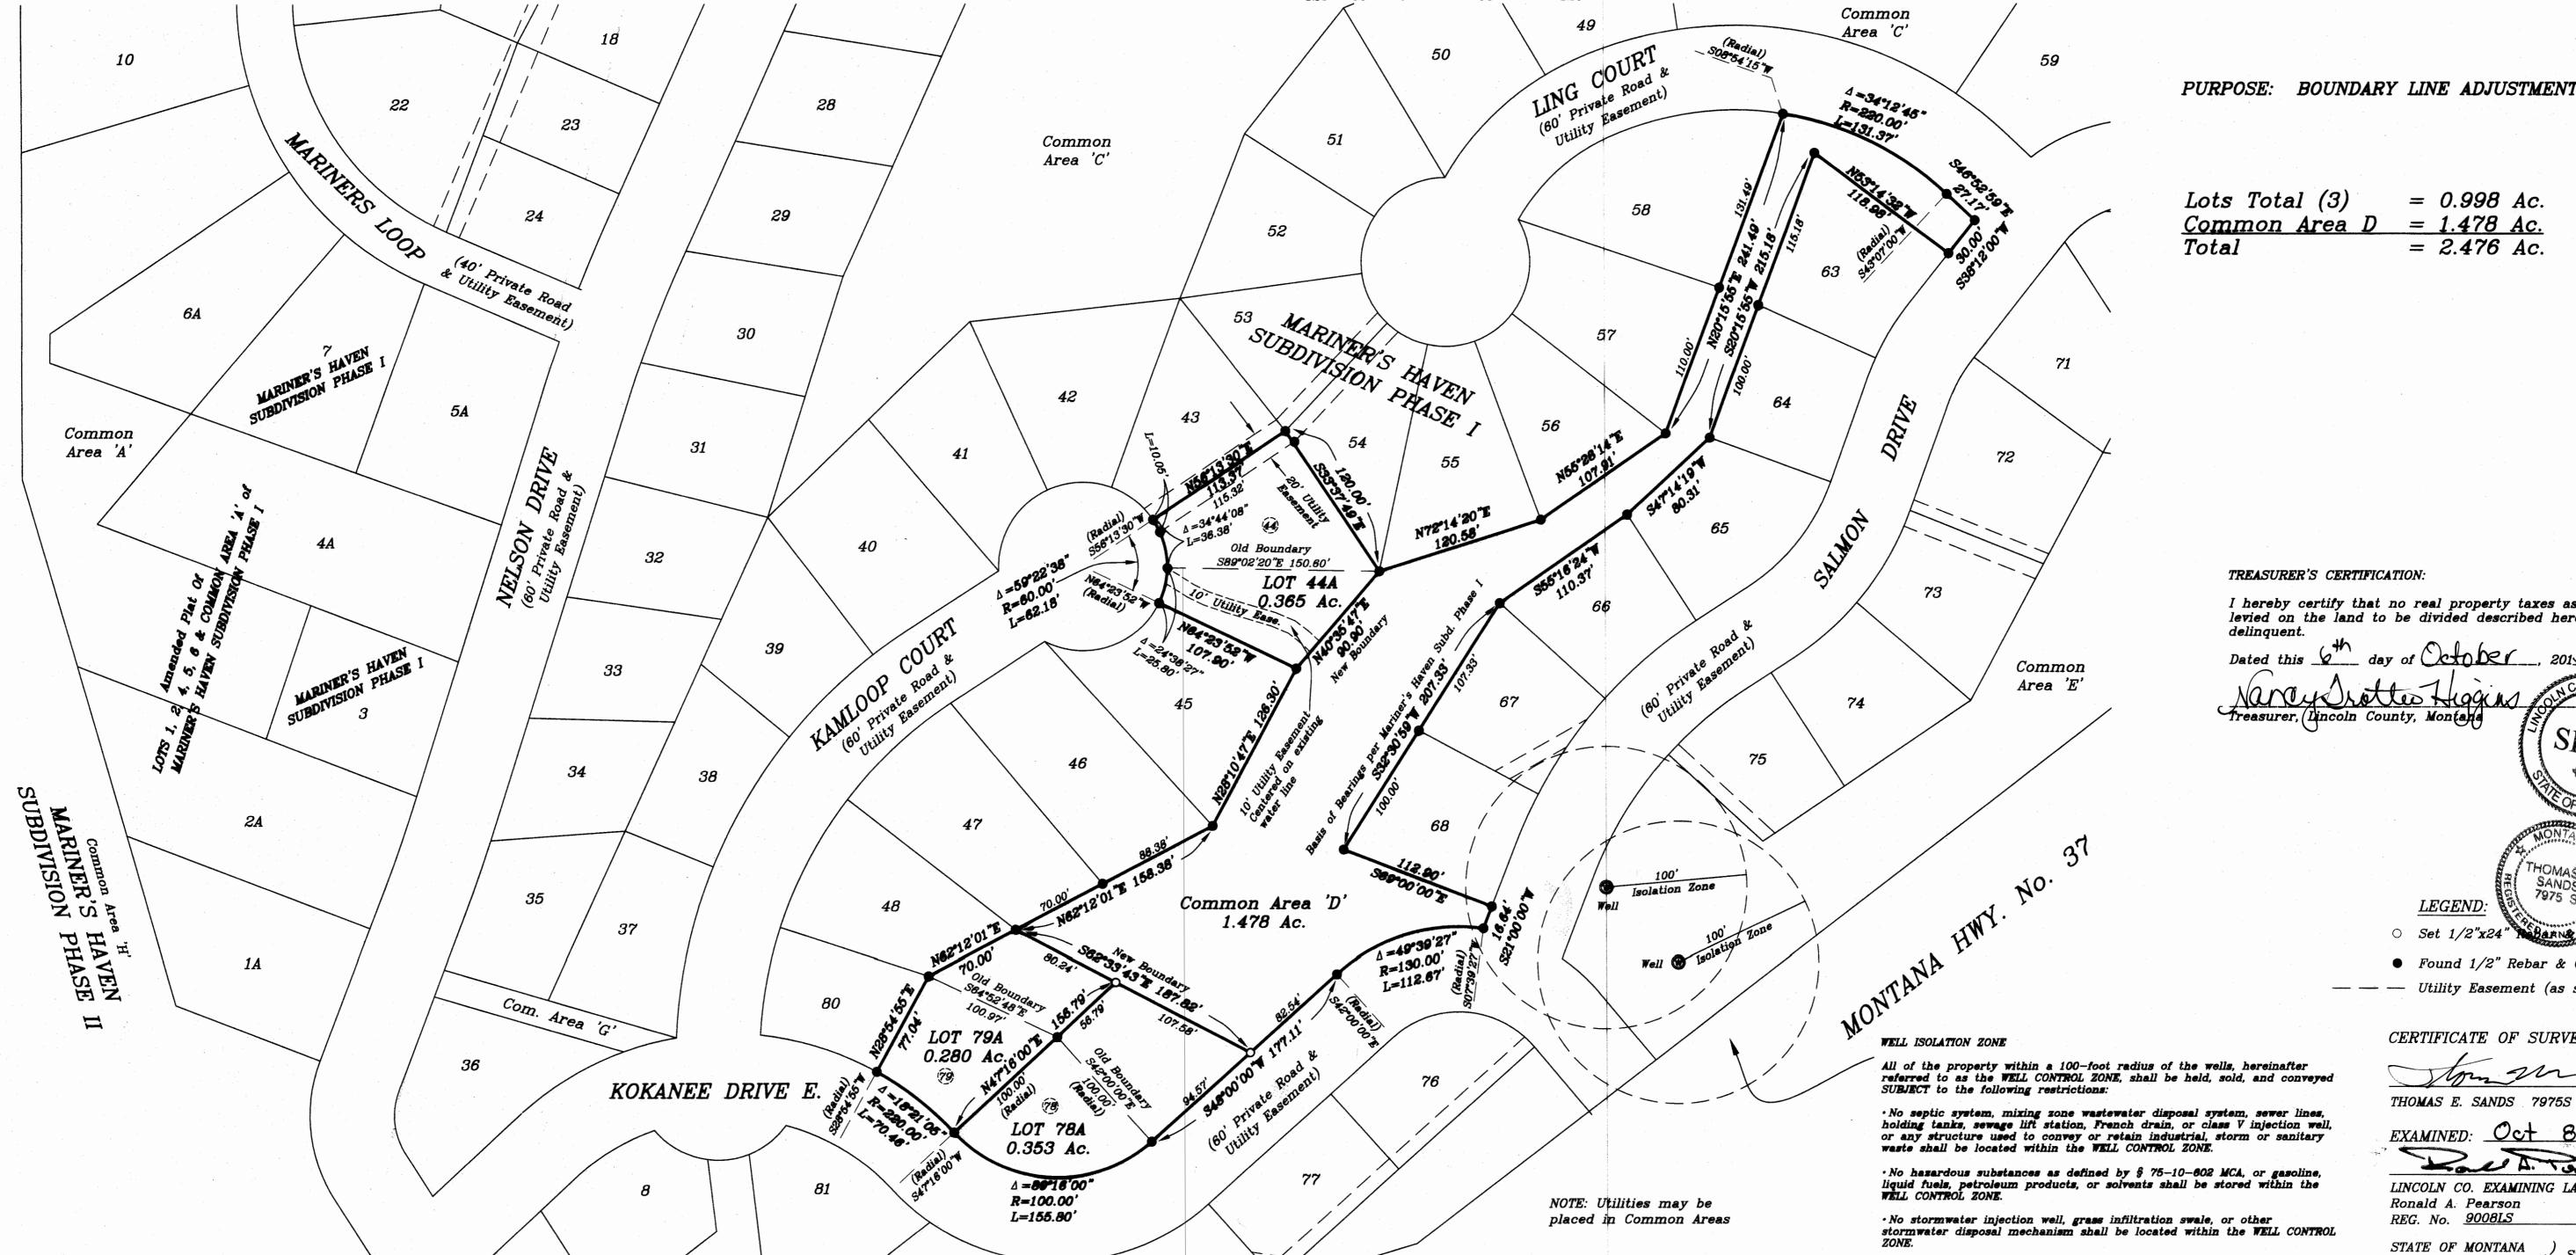

Easement (as shown)

CERTIFICATE OF SURVEYOR

LINCOLN CO. EXAMINING LAND SURVEYOR

Ronald A. Pearson REG. No. <u>9008LS</u>

STATE OF MONTANA COUNTY OF LINCOLN

CLERK & RECORDER

INSTRUMENT REC. No. 258377

CASE IT HANGON
NORMY PUBLIC for the
State of Montana
Residing of Bureto, MY
My Constitution Replace
February 23, 2019 SHEET 1 OF 1 SHEETS FILE No. 4366 RB SANDS SURVEYING, Inc.

2 Village Loop Kalispell, MT 59901 (406) 755-6481

JOB NO:

OWNER:

410905 (Project 172302) DRAWING DATE: NOVEMBER 6, 2014
COMPLETED DATE: 10/18/16

KOOCANUSA ESCAPES DEVELOPMENT CO., LLC

Amended Plat Of

## LOTS 44, 78, 79 and COMMON AREA 'D of MARINER'S HAVEN SUBDIVISION PHASE I

A Subdivision Located In

SE1/4 SEC. 11, T.36N., R.28W., P.M., M., LINCOLN COUNTY, MONTANA



= 0.998 Ac.

= 1.478 Ac.= 2.476 Ac.



CERTIFICATE OF DEDICATION:

I (WE), THE UNDERSIGNED PROPERTY OWNER(S), DO HEREBY CERTIFY THAT I (WE) HAVE CAUSED TO BE SURVEYED AND PLATTED INTO LOTS ALL THE FOLLOWING DESCRIBED PROPERTY AS DESCRIBED IN THE CERTIFICATE OF DEDICATION, AND SHOWN BY THE ANNEXED PLAT OR MAP AND SITUATED IN LINCOLN COUNTY, MONTANA:

A TRACT OF LAND, SITUATED, LYING AND BEING IN THE NORTHWEST QUARTER OF THE SOUTHEAST QUARTER OF SECTION 11, TOWNSHIP 36 NORTH, RANGE 28 WEST, P.M., M., LINCOLN COUNTY, MONTANA, AND MORE PARTICULARLY DESCRIBED AS FOLLOWS TO WIT:

Lots 44, 78, 79 and Common Area 'D' of the plat of MARINER'S HAVEN SUBDIVISION PHASE I, containing 2.476 Acres

THE ABOVE DESCRIBED TRACT OF LAND SHALL HEREAFTER BE KNOWN AS THE: AMENDED PLAT of LOTS 44, 78, 79 and COMMON AREA 'D' of MARINER'S HAVEN SUBDIV