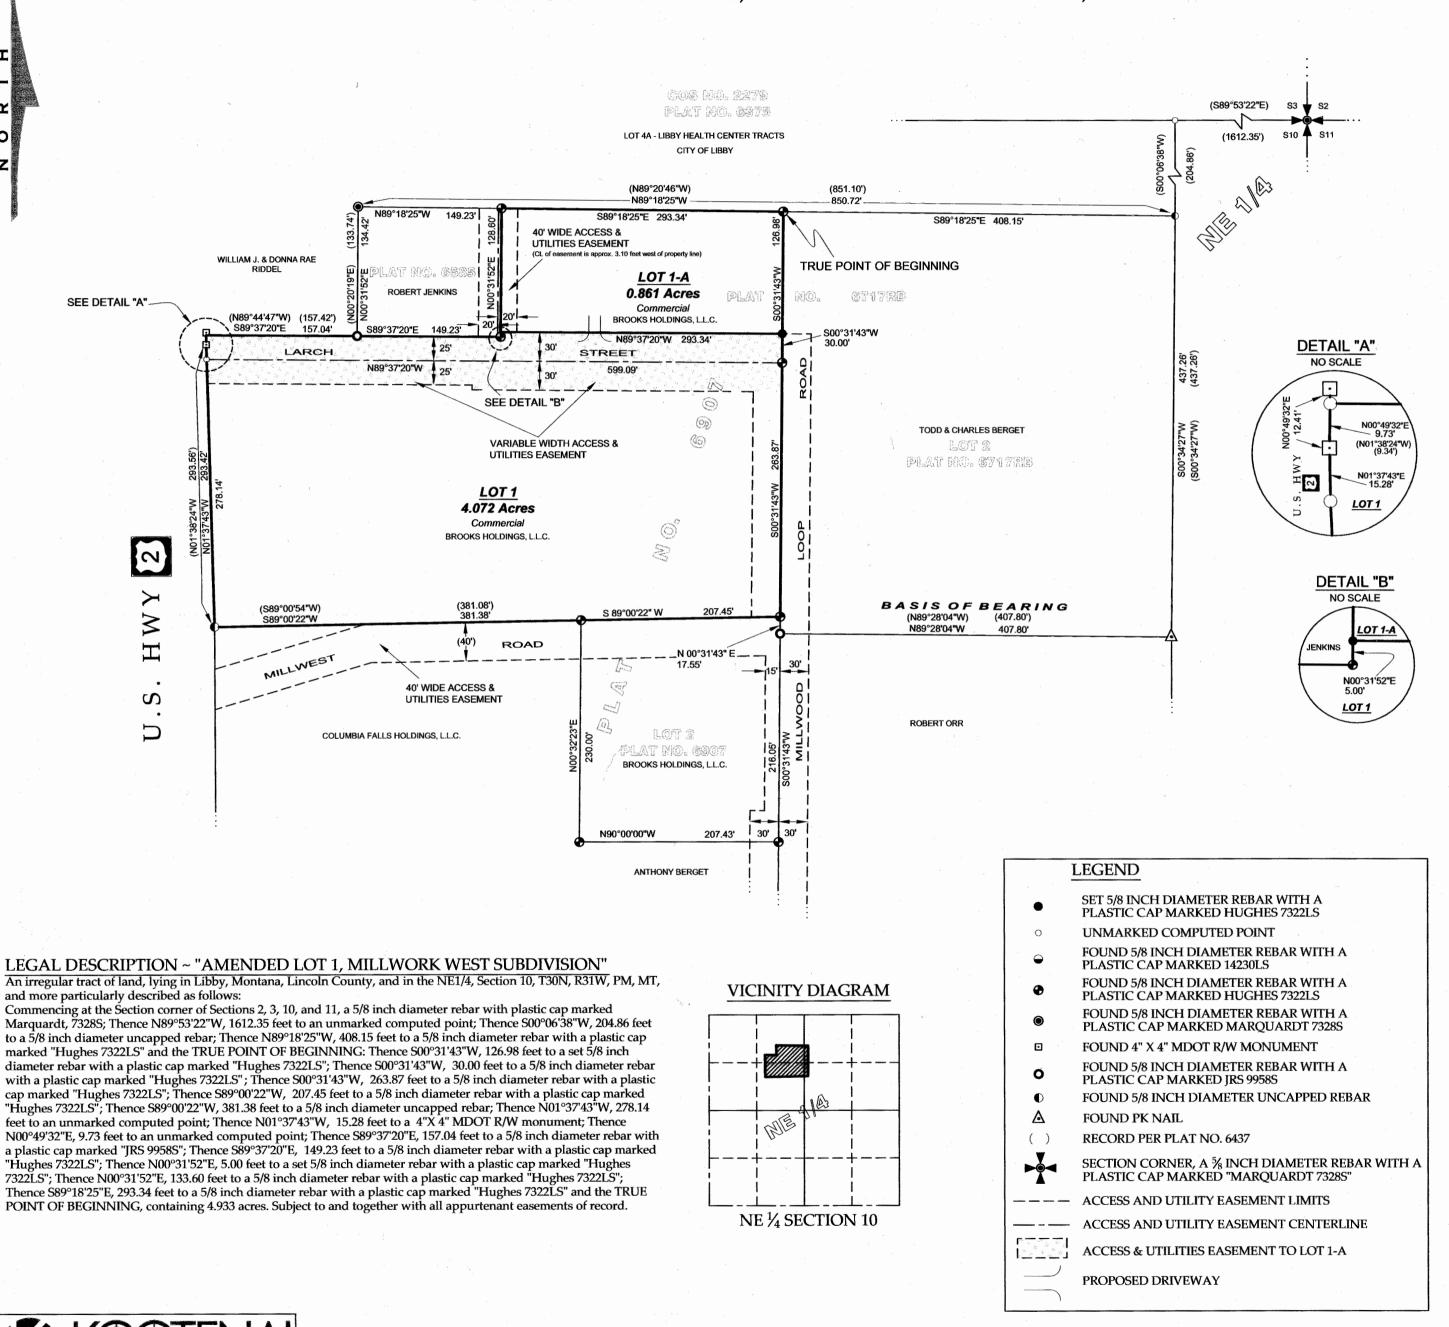

## PURPOSE OF SURVEY AND OWNER'S CERTIFICATION

I, <u>Jay Dining</u>, Treasurer for Tungsten Holdings, Inc., hereby certify that the purpose of this survey and division of land is to create a 5 Lot Minor Subdivision, to be known as "Mack Road Subdivision"; Lot 1  $\pm 7.055$  acres; Lot 2  $\pm 9.229$  acres; Lot 3  $\pm 3.031$  acres; Lot 4  $\pm 4.958$  acres and Lot 5  $\pm 3.712$  acres pursuant to M.C.A.

#### BASIS OF BEARING

The basis of bearing for this survey is S00°09'00"W, as shown on Certificate of Survey No. 1118, between the W1/16 corner, Sections 25 and 36, a USFS aluminum capped monument marked 6296S, and the Southeast corner of a Tract, as shown on Plat No. 492, a 1/2 inch diameter rebar with plastic cap marked WR, 4232S.

#### METHOD OF SURVEY

A total station and data collector were used with closed traverse procedures to tie previously set controlling monuments by Ken Kern, July 2004.