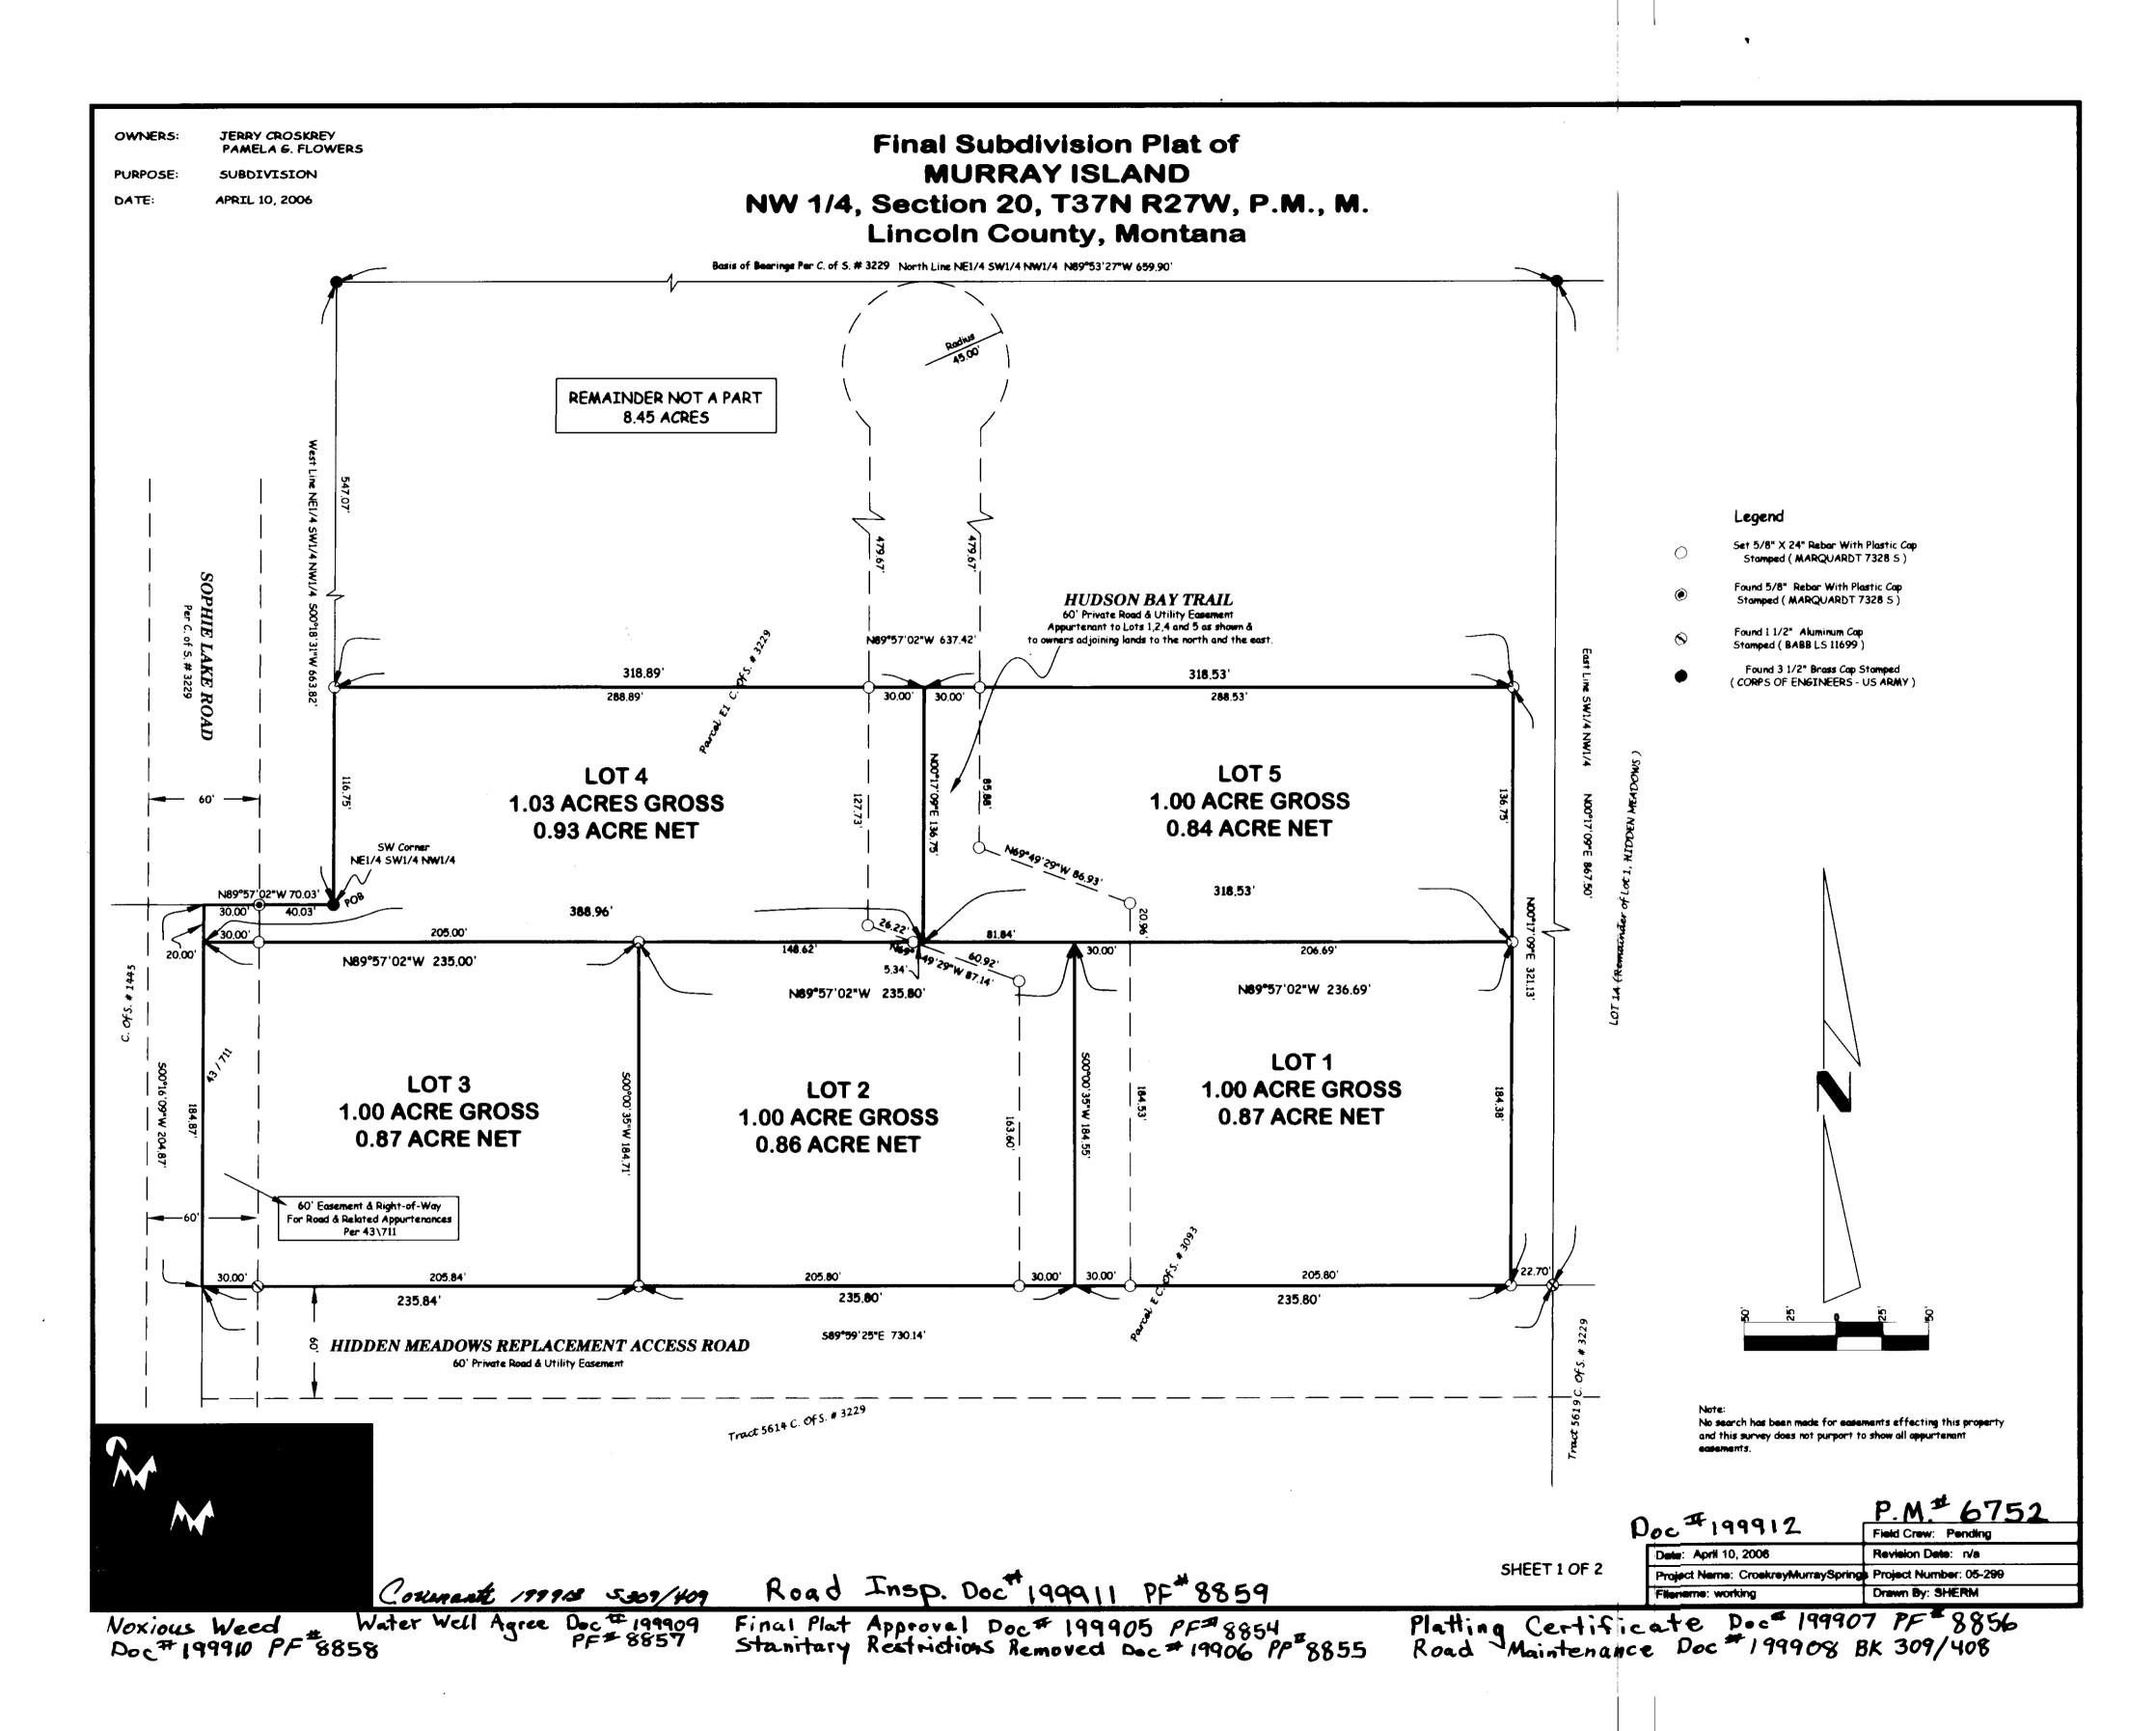

## "MACK ROAD SUBDIVISION"

SW1/4 SW1/4, SECTION 25, T.31N., R.31W., P.M., MT.

LINCOLN COUNTY, MONTANA FOR: TUNGSTEN HOLDINGS INC.

DATE: MARCH 2006

### LEGAL DESCRIPTION

An irregular tract of land, lying northeastly from Libby, Montana, Lincoln County, being in the SW4, SW4, Section 25, T.31N., R.31W., P.M., MT., containing Lot 1 being ±7.055 acres; Lot 2 being ±9.229 acres; Lot 3 being ±3.031 acres; Lot 4 being ±4.958 acres and Lot 5 being ±3.712 acres and more particularly described as follows: Commencing at the Southwest 1/6th corner, Section 25, T.31N., R.31W., a 31/4 inch diameter USFS aluminum capped monument marked SW 1/16 6296S, and the True Point of Beginning:

Thence along the north-south 1/6th subdivision line, S00°32'01"W, 1311.57 feet to a 31/4 inch diameter USFS aluminum capped monument marked W 1/16 6296S, lying on the east-west Section line between Sections 25 & 36;

Thence along said east-west Section line, N89°45'26"W, 508.01 feet to an unmarked computed point, lying on the centerline of a 40 foot wide access road (Mack Road); Thence along said centerline through the following unmarked courses: N64°58'37"W, 499.31 feet; Thence N75°04'07"W, 172.08 feet and being the point of curvature; Thence continuing along said centerline through a 100 foot radius curve to the right, a delta angle of 73°06'13", an arc length of 127.59 feet, to the point of a compound curve; Thence continuing along said centerline through a 100 foot radius curve to the right, a delta angle of 73°50'13", an arc length of 128.87 feet, to the point of tangency; Thence continuing along said centerline the following unmarked courses: N71°52'18"E, 143.44 feet; Thence N58°27'40"E, 88.17 feet; Thence N07°34'56"E, 147.38 feet; Thence N02°20'34"E, 31.84 feet, being the point of intersection of a east-west centerline access easement; Thence N02°20'34"E, 181.75 feet and being the end point of said road centerline; Thence N02°11'00"E, 416.94 feet to a 5/8 inch diameter rebar with plastic cap marked Hughes, 7322LS, lying along the east-west 1/16 subdivision line;

Thence along said along said east-west 1/16 subdivision line S89°41'46"E, 888.74 feet to a 3 1/4 inch diameter USFS aluminum capped monument marked SW  $\frac{1}{16}$  6296S and the True Point of Beginning, containing  $\pm 27.985$  acres.

Subject to 40.00 foot wide access and utility easements and a 100.00 foot wide BPA powerline utility easement, filed Book 149, Page 543 as shown hereon, and together with all appurtenant easements of record.