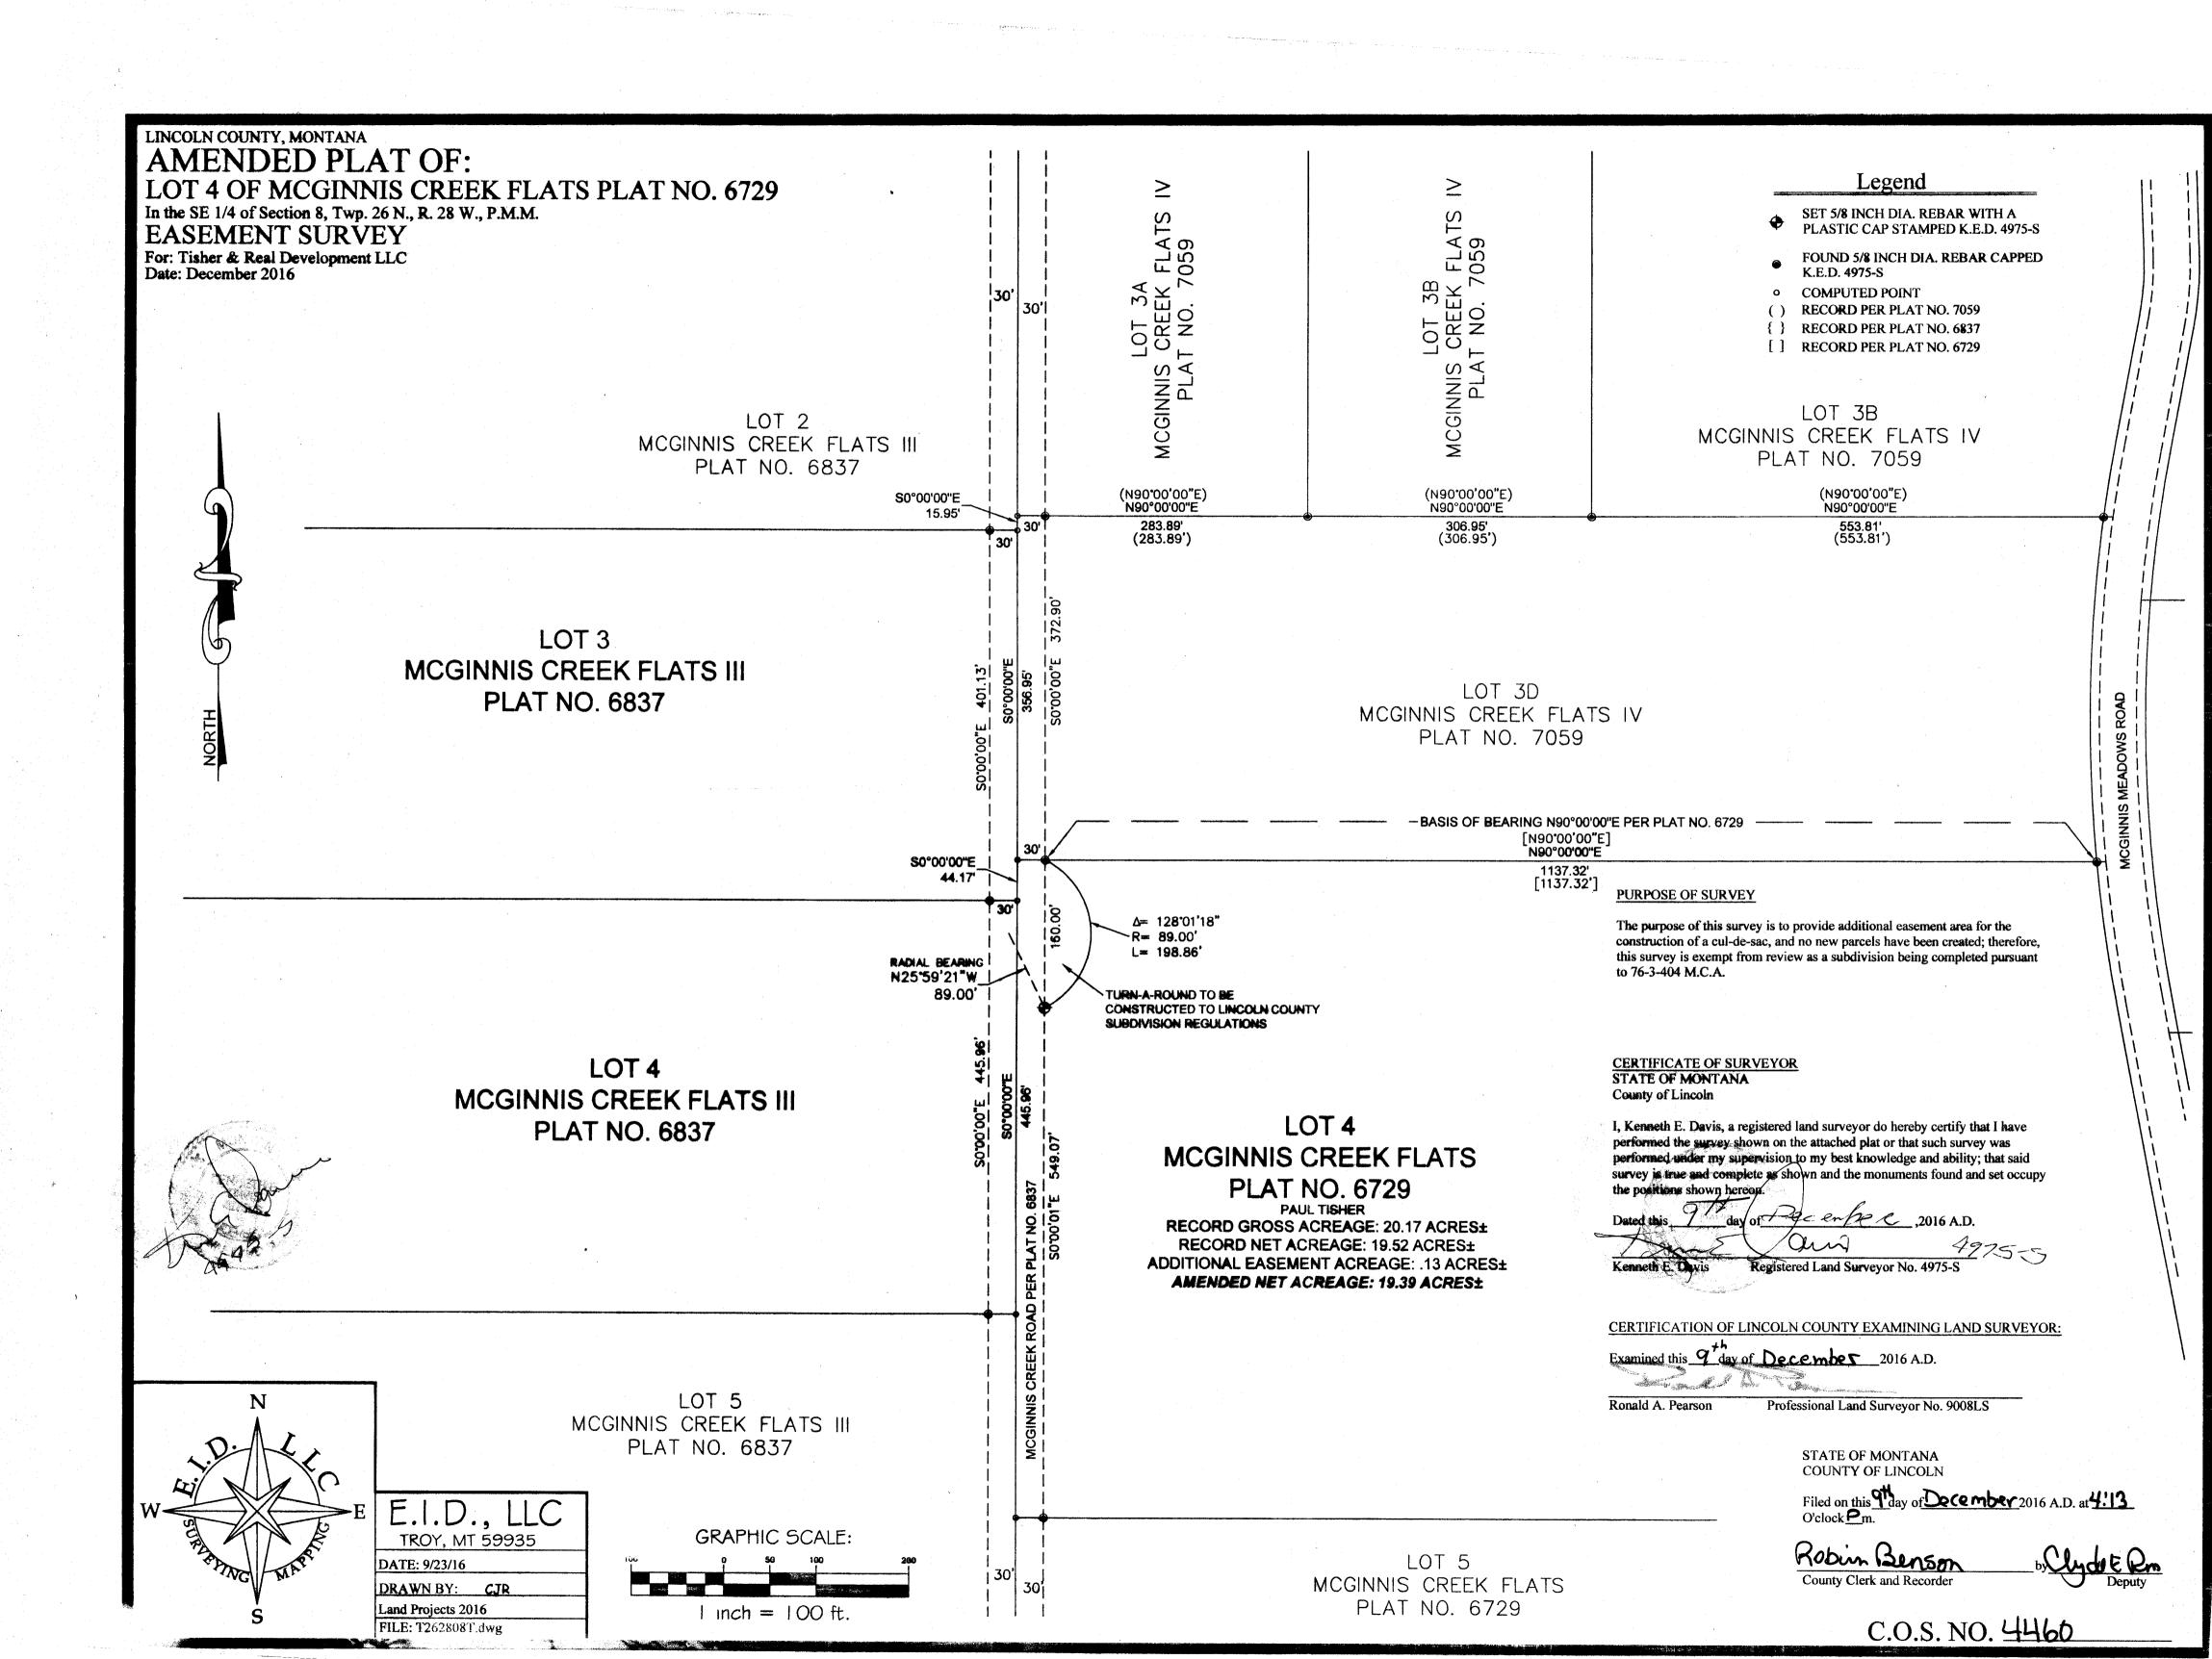

#### BASIS OF BEARING

The basis of bearing for this survey is S00°09'00"W, as shown on Certificate of Survey No. 1118, between the W1/16 corner, Sections 25 and 36, a USFS aluminum capped monument marked 6296S, and the Southeast corner of a Tract, as shown on Plat No. 492, a 1/2 inch diameter rebar with plastic cap marked WR, 4232S.

#### METHOD OF SURVEY

A total station and data collector were used with closed traverse procedures to tie previously set controlling monuments by Ken Kern, July 2004.

#### HISTORY OF SURVEYS

1958-59, Plats 492 & 547, Adjoiners on southern boundary, Ira C. Miller, 402S 1963, Plat No's. 868, 869, 870, Adjoiners on southern boundary, J. B. Reynolds 1976, COS 516, Adjoiners on southern boundary, Melvin D. Lauteren, 4232S

1983, COS 1118, Subdivision of Section 25, Govt. Lot 3, & Section 36, M.D. Lauteren, 4232S 1988, Certified Corner Recordations, Pages 3884, 3885, & 3907, USFS, Linda Smith, 6296S

2004, COS 3264, Creates Parcel A, B, "Agricultural Tracts", Hughes 7322LS