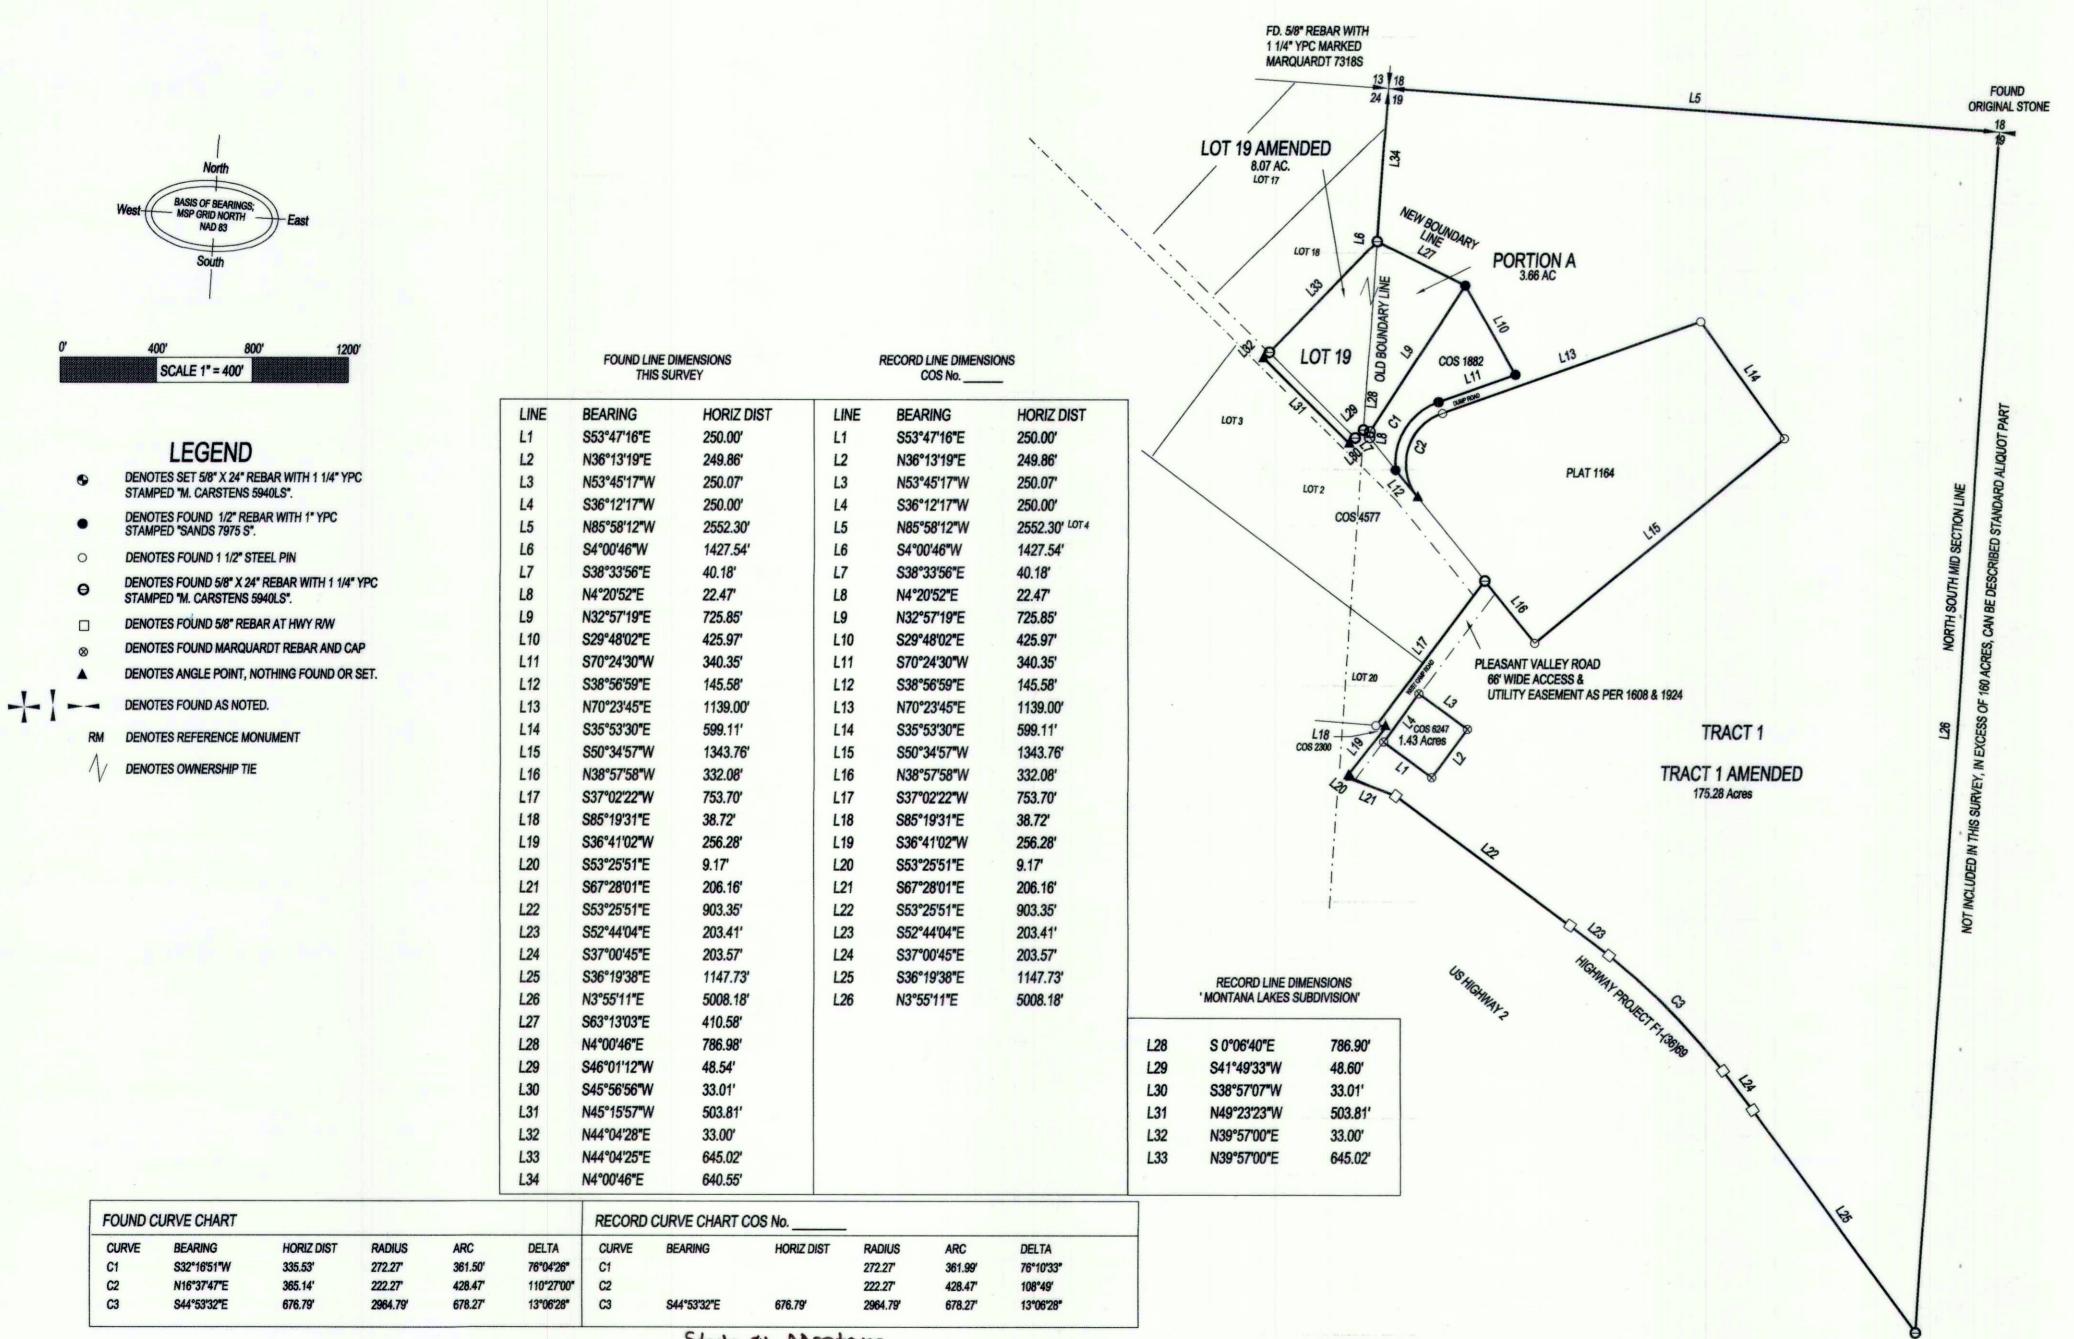

GOS NO. 212

PARCEL "A"

COS NO. 1409

S26

S35

S36

TR. 17

Book 149 - Page 543 N71°5844"E\_403.68"-

PARCEL "A"

C.O.S. NO. 3264

C.O.S. NO. 3264

(Agricultural)

TR. 18

((N89°45'26"W)) ((743.99'))

TR. 20

PLAT No. 868 & 869

TR.19

(Agricultural)

((S87°39'26"E)) ((20.00'))

RECORD COS 3264 RECORD COS 1118 RECORD COS 516

RECORD PLAT NO. 547

ROAD CENTERLINE

— una\_\_\_ una\_\_ 15' UTILITY EASEMENTS

BOUNDARY'S THIS SURVEY

<N 89°43' E>

3.031 Acres

True Point of Beginning

#### HISTORY OF SURVEYS

1958-59, Plats 492 & 547, Adjoiners on southern boundary, Ira C. Miller, 402S 1963, Plat No's. 868, 869, 870, Adjoiners on southern boundary, J. B. Reynolds 1976, COS 516, Adjoiners on southern boundary, Melvin D. Lauteren, 4232S

1983, COS 1118, Subdivision of Section 25, Govt. Lot 3, & Section 36, M.D. Lauteren, 4232S 1988, Certified Corner Recordations, Pages 3884, 3885, & 3907, USFS, Linda Smith, 6296S

2004, COS 3264, Creates Parcel A, B, "Agricultural Tracts", Hughes 7322LS