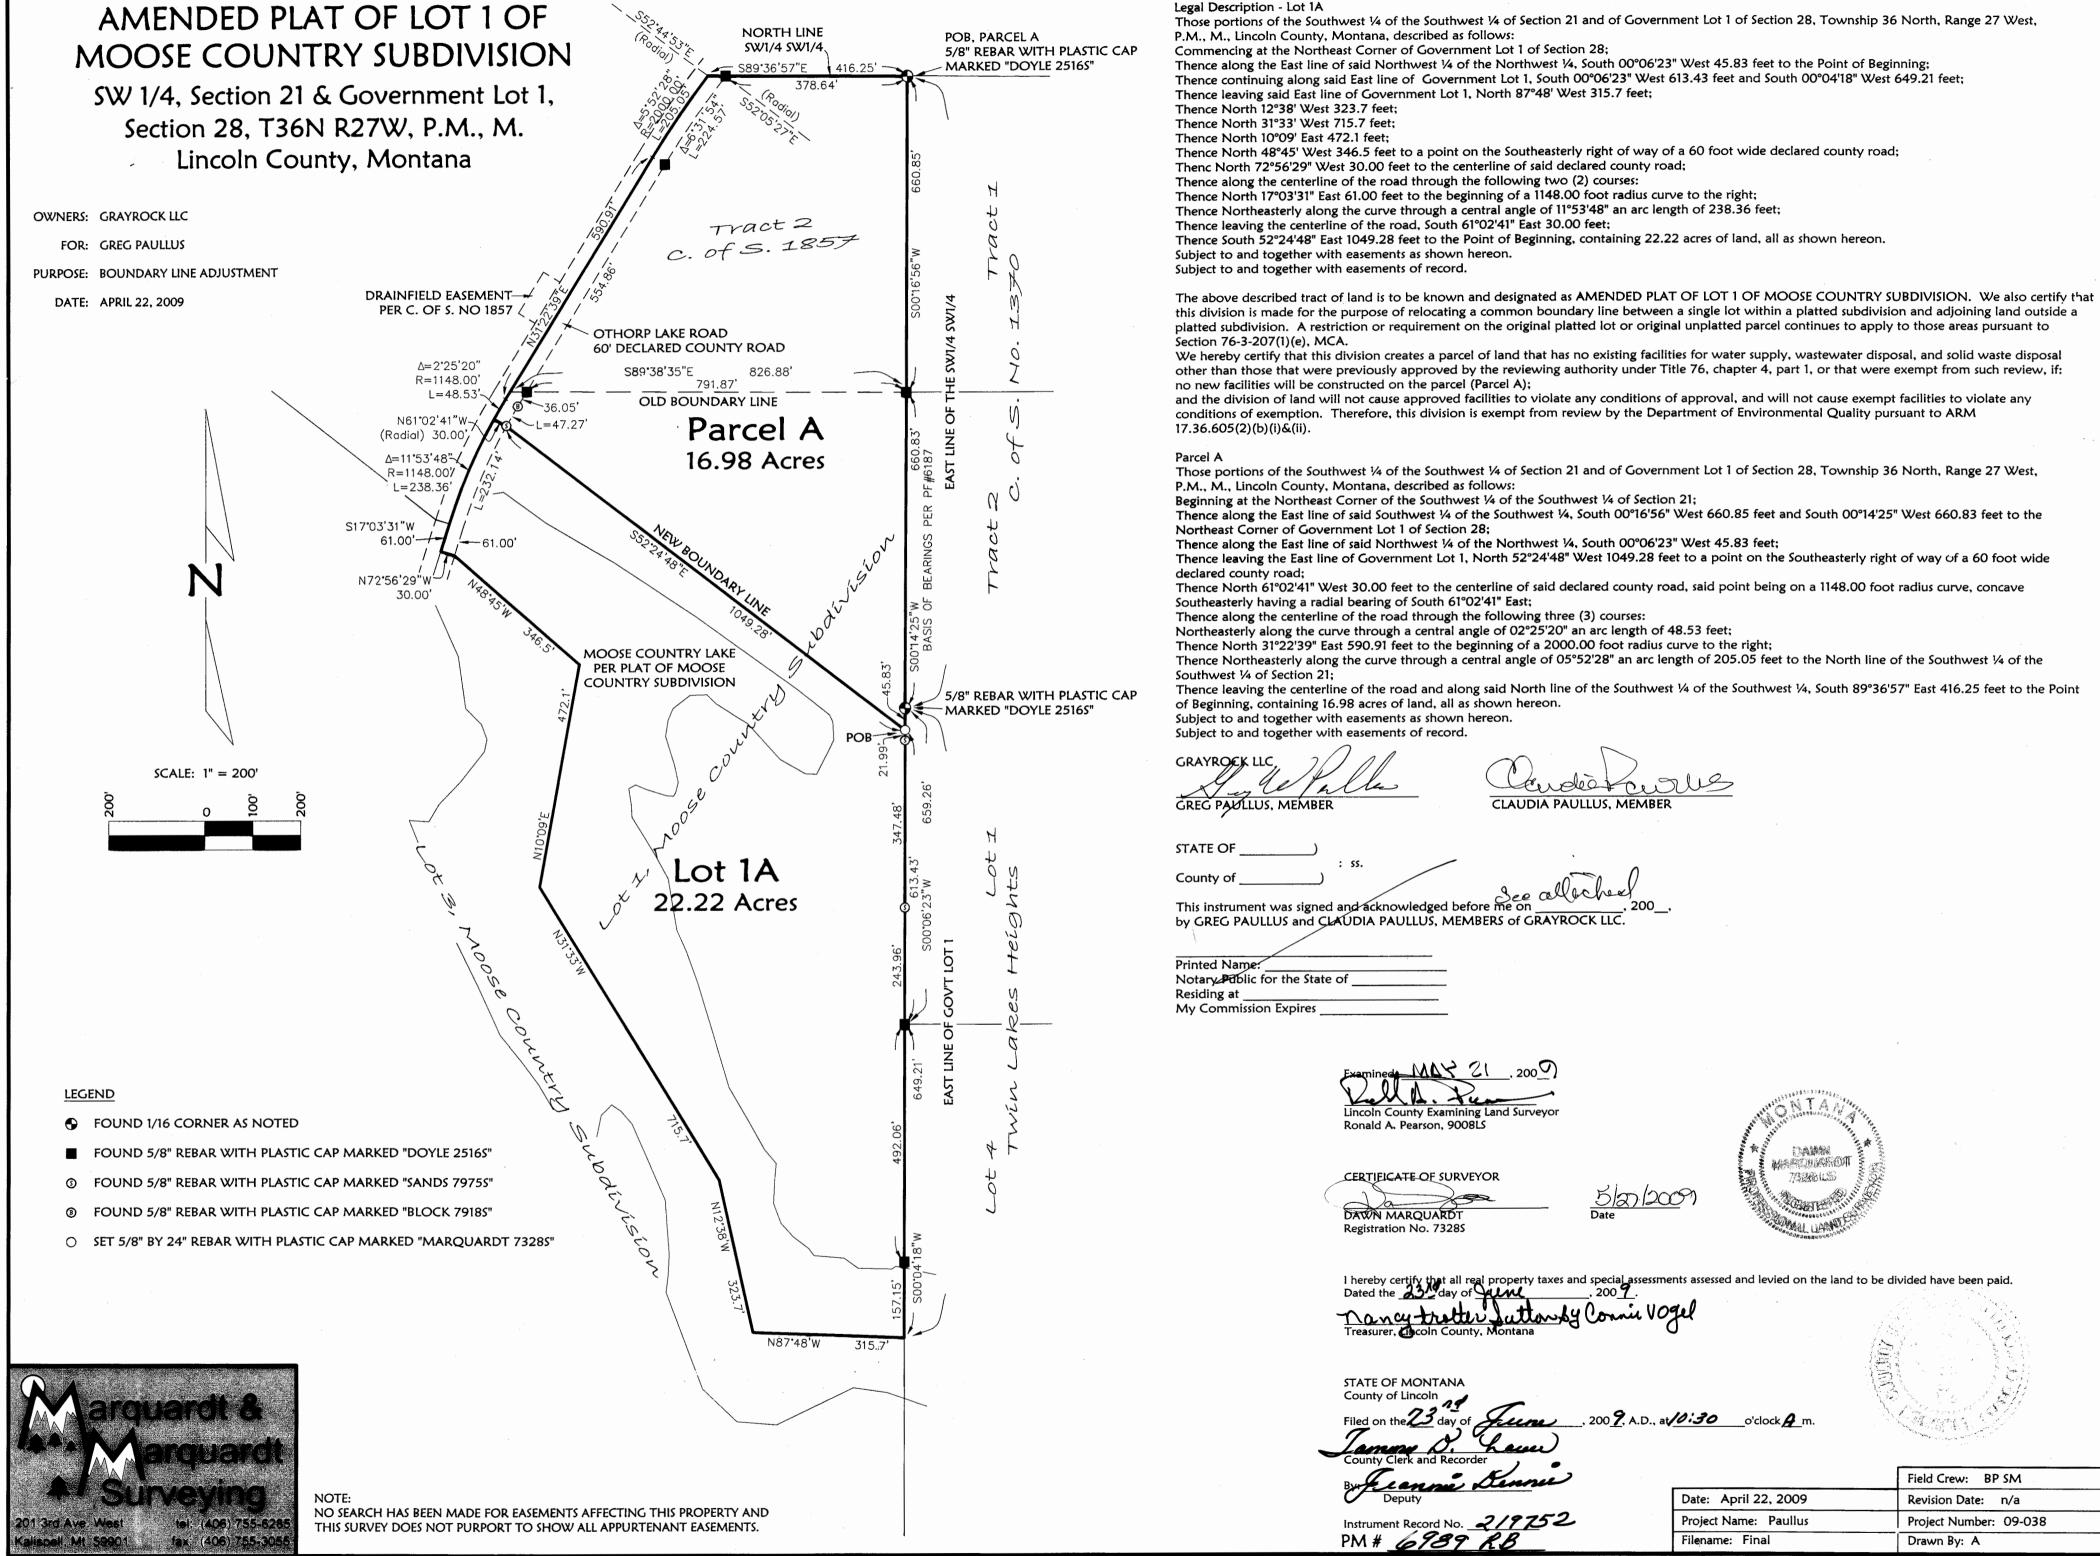

## A PLAT OF:

the undersigned property owner(s), do hereby certify that I/we MACKEY MEADOWS

NE1/4, SE1/4, Section 5, Twp. 33 N., R. 34 W., P.M.M. have caused to be surveyed, subdivided and platted into lots and streets, as shown by the Plat hereto annexed, the following described land near \_\_TROY\_\_\_\_ County, Montana to wit: Date: APRIL 1999 For: MACKEY The above described tract of land is to be known and (N 89'31'19" W) designated as <u>MACKEY MEADOWS</u> P.O.B.P.0.B.(1568.87')Lincoln County, Montana. 1/4 CORNER S 89'31'19" E S 89'31'19" E Dated this 17th day of May, 1999 A.D. (no cap) 758.04 (per COS 153) LOT 1 STATE OF MONTANA 10.00 ACRES± County of Lincoln **LEGEND** On this \_\_\_\_\_\_\_\_, 1999

A.D., before me, a Notary Public in and for the State of Montana, personally appeared Robert L. Mackey & Jean A Mackey SET 5/8 INCH DIAMETER REBAR WITH A 1 1/4 INCH DIAMETER known to me to be the persons whose names are subscribed to the PLASTIC CAP STAMPED KED 4975-S within instrument and acknowledged to me that they executed the REMAINDER hug. 16, 2000 SET 3 1/4 INCH DIAMETER ALUM 20.47 ACRES± My Commission Expires MONUMENT AS NOTED CERTIFICATE OF SURVEYOR FOUND 5/8 INCH DIAMETER REBAR 23.01 STAMPED KED 4975-S COS 1864 N 89'31'19" 00°16° 00°16° 1391 (1391) STATE OF MONTANA FREIMAINDEFR FOUND 1/2 INCH DIAMETER REBAR County of Lincoln 300.62 NO CAP COS 153 Bearing I, Kenneth E. Davis, do hereby certify that a survey was made of MACKEY MEADOWS, a minor subdivision, SS RECORD PER C. OF S. NO. 1864 under my supervision, during the month of APRIL COS 1999, In accordance with the provisions of Sections 76.3.201 through 76.3.403 Montana Codes Annotated, 1978; that the annexed plat is in accordance with such survey, that the streets and NO. dimensions of the lots are as shown hereon; and that the said **DESCRIPTION OF LOT 1** platted area was laid out on the ground according to law. An irregular tract of land near Troy in Lincoln County, Montana in the ME 1/4 of the SE 1/4 of Section 5, Twp. 33 N., R. 34 W., P.M.M. cantaining 10.00 acres, more or less, and more particularly described 1864 Kenneth E. Davis, Land Surveyor Beginning at a found 1/2 inch dia. rebar with no cap located on the Registration No. 4975S easterly Right-of-Way of (Old U.S. Hwy 2) measuring 30 feet from the centerline thereof and marking the northwest corner of the Remainder Parcel per C. of S. No. 1864 Lincoln County Records; thence, S89°31'19"E 810.83 feet to (S 90'00'00" W) S 90'00'00" W a 5/8 inch dia. rebar capped: KED 4975-S; thence, S12'39'46"W 801.90 TAX CERTIFICATION feet to a 5/8 inch dia rebar capped: KED 4975—S; thence, N89'31'19"W 300.62 feet to a 5/8 inch dia. rebar located on the easterly Right-of-Way I hereby certify that all real property taxes assessments assessed and levied on the land to be assessed. 964.98 of Old U.S. Hwy 2 measured 30 feet from the centerline thereof and capped: KED 4975-S; thence along said easterly Right-of-Way, N23°01'49"W 854.78 (964.98')been paid. Dated this 26 day of may 19 feet to the point of beginning. Heria Miller by Jampa R Mehrke Deputy
Treasurer Lincoln County The aforedescribed Lot 1 contains 10.00 acres, more or less, and is subject to and together with all appurtenant easements of record. PARCEL LEGAL AND PHYSICAL ACCESS DESCRIPTION OF REMAINDER An irregular tract of land near Troy in Lincoln County, Montana in the NE 1/4 of the SE 1/4 of Section 5, Twp. 33 N., R. 34 W., P.M.M. I hereby certify that physical access to all lots within this subdivision is provided by OLD HWY 2 containing 20.47 acres, more of less, and more particularly described The driving surface is approximately 26 feet wide. as follows: Beginning at a found 3 1/4 inch dia. Alum. monument capped: KED 4975-S marking the E 1/4 Carner of said Section 5 Twp.33N.,R.34W.; thence, along the east Kenneth E. Davis, RLS Registrotion No. 4975S Section line of said Section 5, S0076'30"W 1391.84 feet to a 5/8 inch dia. rebar capped: KED 4975—S; thence, S90°00'00"W 964.98 feet to a 5/8 inch dia. rebar capped: KED 4975—S and located on the easterly Right—of—Way of Old U.S. Hwy 2 and NO measured 30 feet from the centerline thereof; thence along said easterly Right-of-Way N23"01'49"W 671.80 feet to a 5/8 inch dia. rebar capped: KED 4975-S; thence, S89'31'19"E 300.62 feet to a 5/8 inch dia. rebar capped: KED 4975—S; thence, N12°39'46"E 801.90 feet to a 5/8 inch dia. rebar capped: KED 4975-S; thence S89°31'19°E 758.04 feet to the point of beginning. The aforedescribed Remainder contains more than 20.00 acres and is subject to and together with all appurtenant easements of record. 1864 Chairman, Lincoln County, Montana Commissioners STATE OF MONTANA COUNTY OF LINCOLN Filed on this day of / hay, 1999 A.D. at 2:30 GRAPHIC SCALE DAVIS SURVEYING INC. TROY, MONTANA (406) 295-5441 ( IN FEET ) 1 inch = 200 ft.DATE: 4-20-99 P.F. PLAT NO.