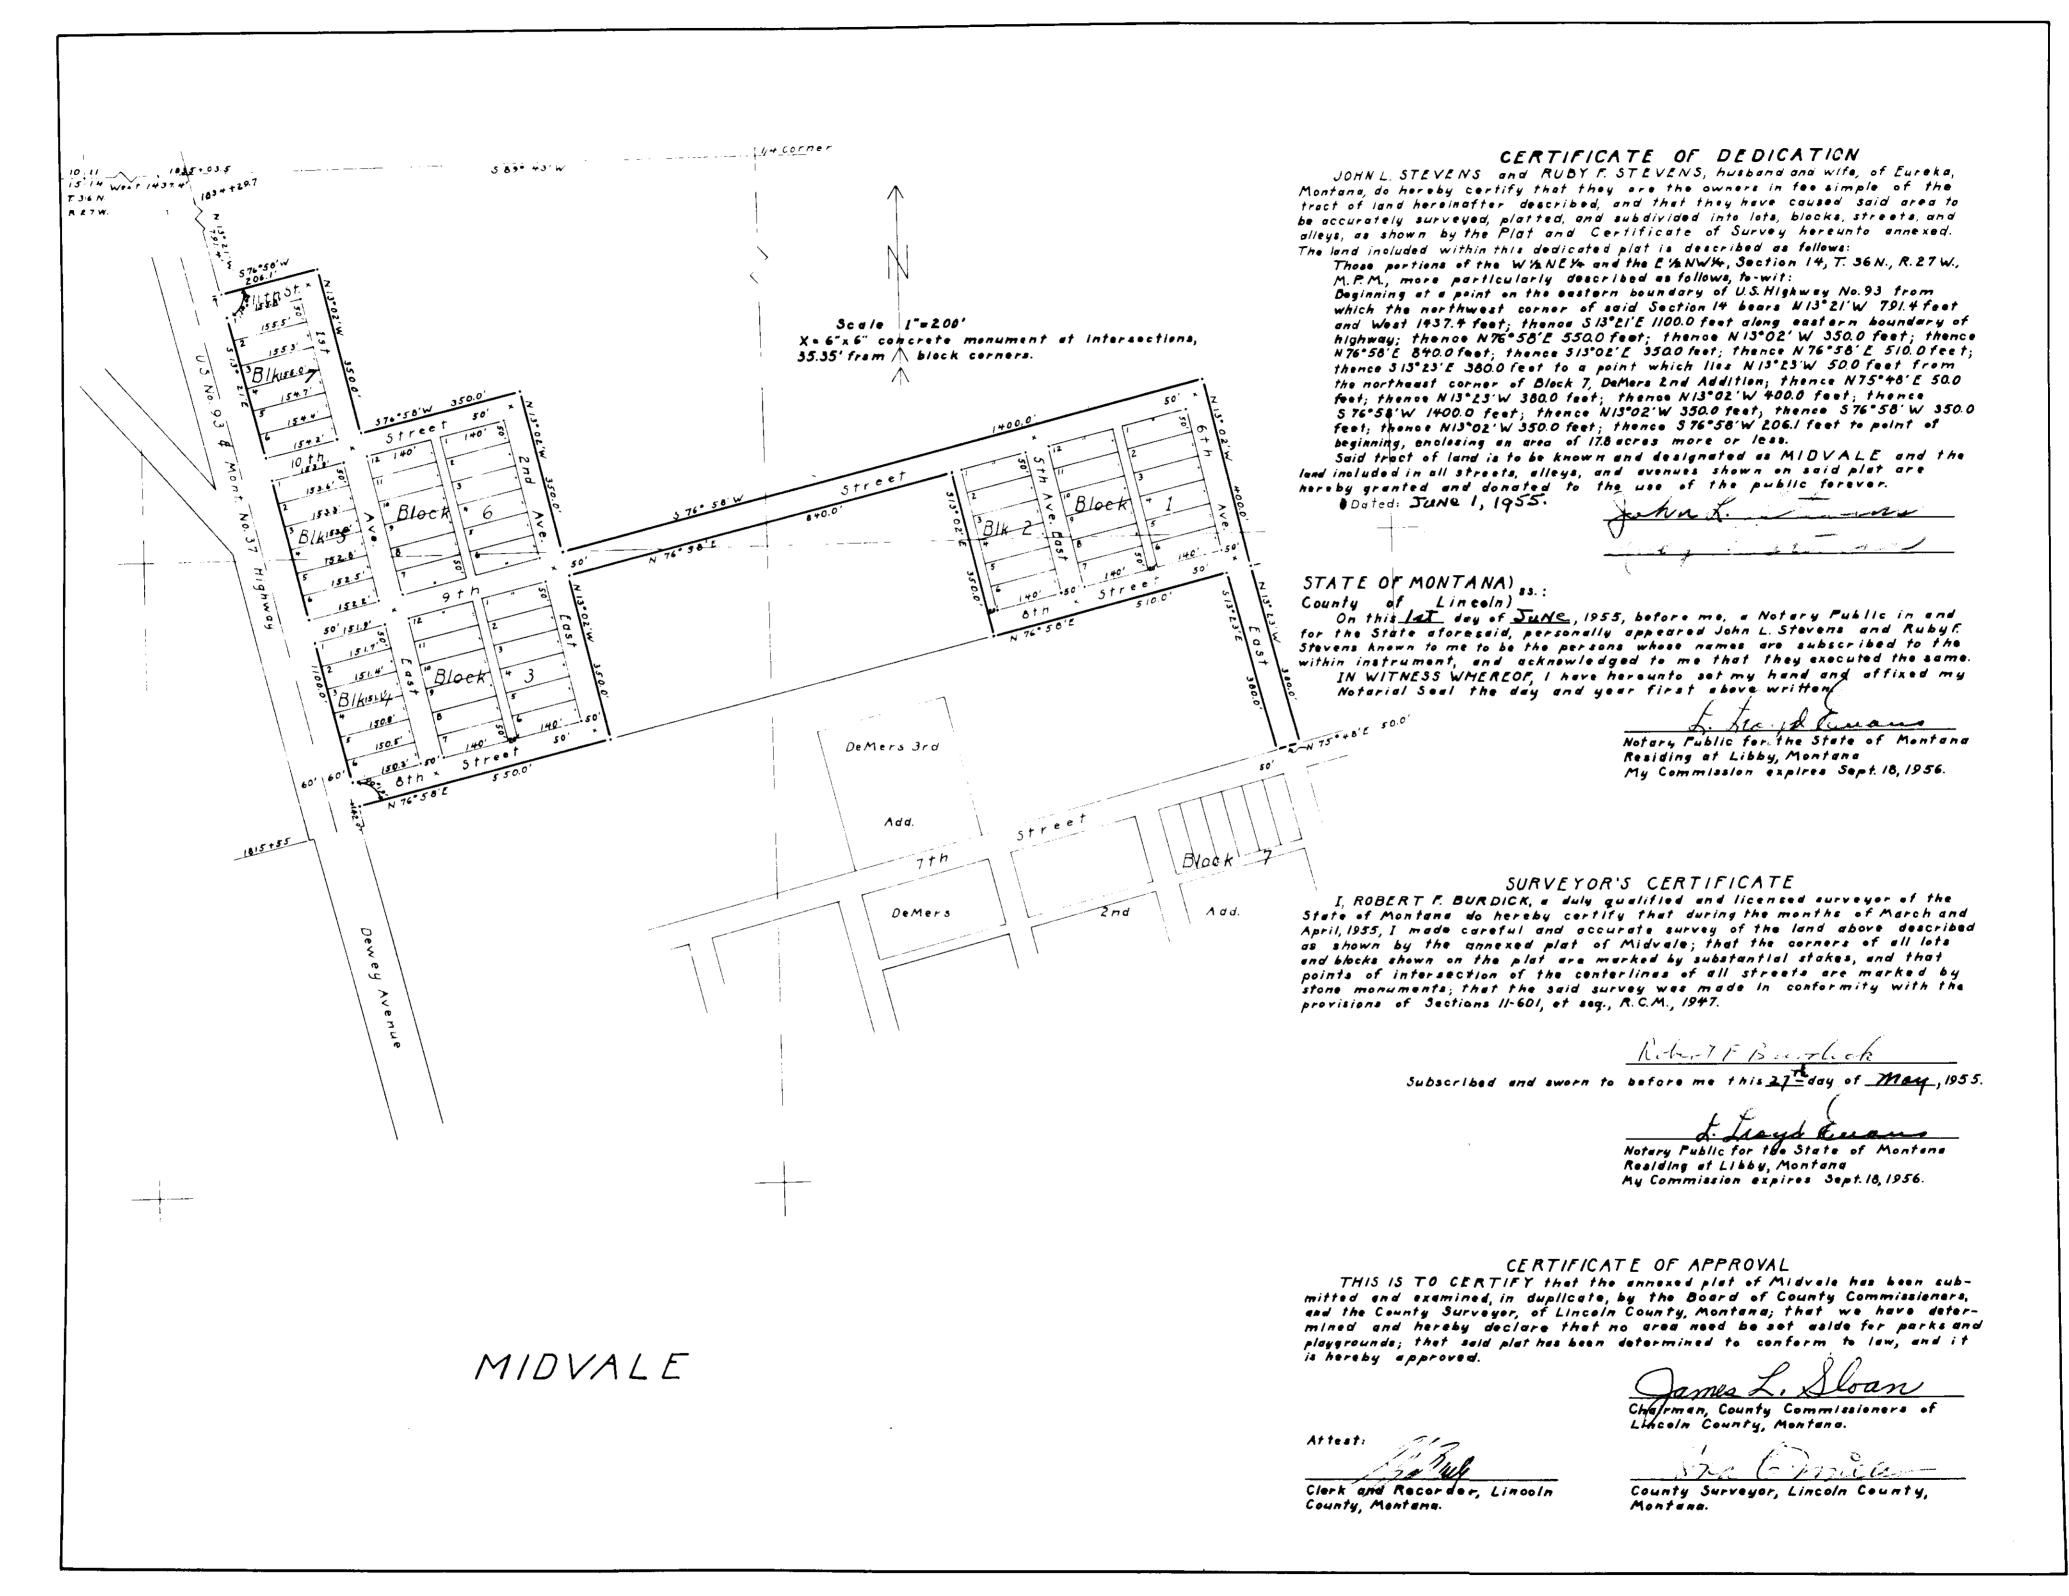

## A PLAT OF

## "MACK ROAD SUBDIVISION"

SW1/4 SW1/4, SECTION 25, T.31N., R.31W., P.M., MT.

LINCOLN COUNTY, MONTANA FOR: TUNGSTEN HOLDINGS INC.

DATE: MARCH 2006

### LEGAL DESCRIPTION

An irregular tract of land, lying northeastly from Libby, Montana, Lincoln County, being in the SW4, SW4, Section 25, T.31N., R.31W., P.M., MT., containing Lot 1 being ±7.055 acres; Lot 2 being ±9.229 acres; Lot 3 being ±3.031 acres; Lot 4 being ±4.958 acres and Lot 5 being ±3.712 acres and more particularly described as follows: Commencing at the Southwest 1/6th corner, Section 25, T.31N., R.31W., a 31/4 inch diameter USFS aluminum capped monument marked SW 1/16 6296S, and the True Point of Beginning:

Thence along the north-south 1/6th subdivision line, S00°32'01"W, 1311.57 feet to a 31/4 inch diameter USFS aluminum capped monument marked W 1/16 6296S, lying on the east-west Section line between Sections 25 & 36;

Thence along said east-west Section line, N89°45'26"W, 508.01 feet to an unmarked computed point, lying on the centerline of a 40 foot wide access road (Mack Road); Thence along said centerline through the following unmarked courses: N64°58'37"W, 499.31 feet; Thence N75°04'07"W, 172.08 feet and being the point of curvature; Thence continuing along said centerline through a 100 foot radius curve to the right, a delta angle of 73°06'13", an arc length of 127.59 feet, to the point of a compound curve; Thence continuing along said centerline through a 100 foot radius curve to the right, a delta angle of 73°50'13", an arc length of 128.87 feet, to the point of tangency; Thence continuing along said centerline the following unmarked courses: N71°52'18"E, 143.44 feet; Thence N58°27'40"E, 88.17 feet; Thence N07°34'56"E, 147.38 feet; Thence N02°20'34"E, 31.84 feet, being the point of intersection of a east-west centerline access easement; Thence N02°20'34"E, 181.75 feet and being the end point of said road centerline; Thence N02°11'00"E, 416.94 feet to a 5/8 inch diameter rebar with plastic cap marked Hughes, 7322LS, lying along the east-west 1/16 subdivision line;

Thence along said along said east-west 1/16 subdivision line S89°41'46"E, 888.74 feet to a 3 1/4 inch diameter USFS aluminum capped monument marked SW  $\frac{1}{16}$  6296S and the True Point of Beginning, containing  $\pm 27.985$  acres.

Subject to 40.00 foot wide access and utility easements and a 100.00 foot wide BPA powerline utility easement, filed Book 149, Page 543 as shown hereon, and together with all appurtenant easements of record.