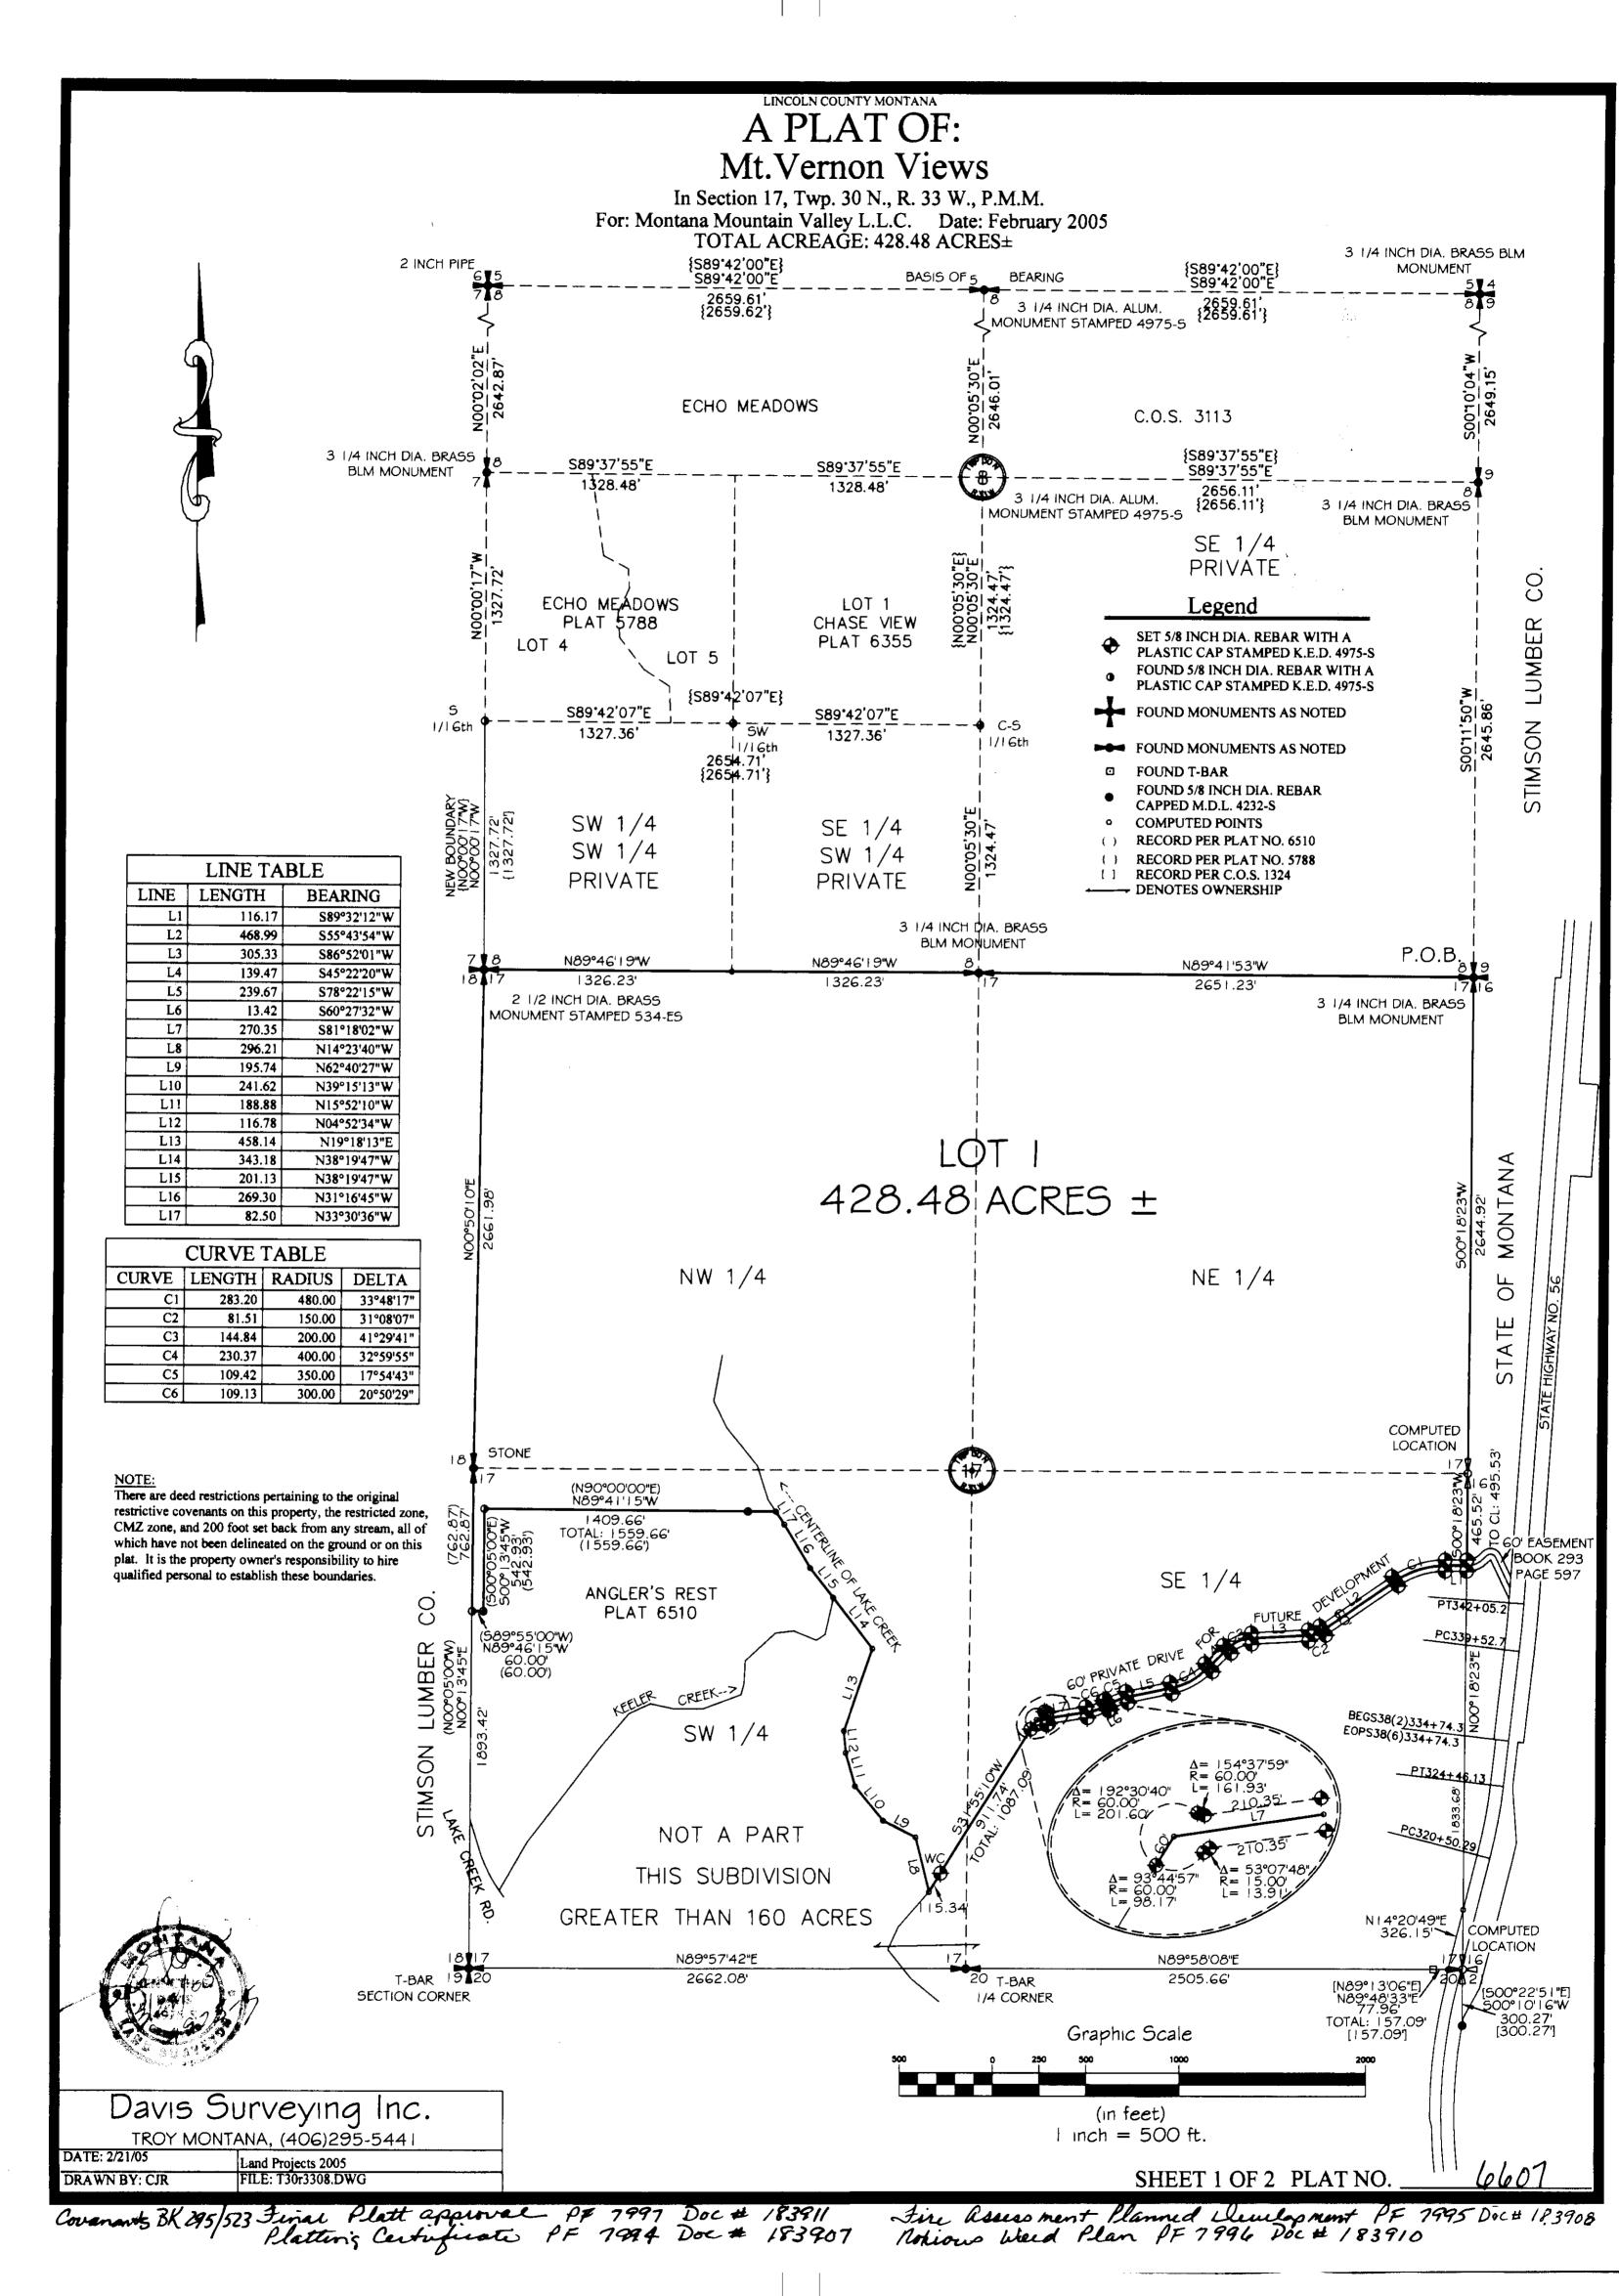

## "MACK ROAD SUBDIVISION"

SW1/4 SW1/4, SECTION 25, T.31N., R.31W., P.M., MT.

LINCOLN COUNTY, MONTANA FOR: TUNGSTEN HOLDINGS INC.

DATE: MARCH 2006

### LEGAL DESCRIPTION

An irregular tract of land, lying northeastly from Libby, Montana, Lincoln County, being in the SW4, SW4, Section 25, T.31N., R.31W., P.M., MT., containing Lot 1 being ±7.055 acres; Lot 2 being ±9.229 acres; Lot 3 being ±3.031 acres; Lot 4 being ±4.958 acres and Lot 5 being ±3.712 acres and more particularly described as follows: Commencing at the Southwest 1/6th corner, Section 25, T.31N., R.31W., a 31/4 inch diameter USFS aluminum capped monument marked SW 1/16 6296S, and the True Point of Beginning:

Thence along the north-south 1/6th subdivision line, S00°32'01"W, 1311.57 feet to a 31/4 inch diameter USFS aluminum capped monument marked W 1/16 6296S, lying on the east-west Section line between Sections 25 & 36;

Thence along said east-west Section line, N89°45'26"W, 508.01 feet to an unmarked computed point, lying on the centerline of a 40 foot wide access road (Mack Road); Thence along said centerline through the following unmarked courses: N64°58'37"W, 499.31 feet; Thence N75°04'07"W, 172.08 feet and being the point of curvature; Thence continuing along said centerline through a 100 foot radius curve to the right, a delta angle of 73°06'13", an arc length of 127.59 feet, to the point of a compound curve; Thence continuing along said centerline through a 100 foot radius curve to the right, a delta angle of 73°50'13", an arc length of 128.87 feet, to the point of tangency; Thence continuing along said centerline the following unmarked courses: N71°52'18"E, 143.44 feet; Thence N58°27'40"E, 88.17 feet; Thence N07°34'56"E, 147.38 feet; Thence N02°20'34"E, 31.84 feet, being the point of intersection of a east-west centerline access easement; Thence N02°20'34"E, 181.75 feet and being the end point of said road centerline; Thence N02°11'00"E, 416.94 feet to a 5/8 inch diameter rebar with plastic cap marked Hughes, 7322LS, lying along the east-west 1/16 subdivision line;

Thence along said along said east-west 1/16 subdivision line S89°41'46"E, 888.74 feet to a 3 1/4 inch diameter USFS aluminum capped monument marked SW  $\frac{1}{16}$  6296S and the True Point of Beginning, containing  $\pm 27.985$  acres.

Subject to 40.00 foot wide access and utility easements and a 100.00 foot wide BPA powerline utility easement, filed Book 149, Page 543 as shown hereon, and together with all appurtenant easements of record.

## ROAD CENTERLINE

| <u>.</u> | TO TO         | <del>,,,,,,,,,,,,</del> |         |
|----------|---------------|-------------------------|---------|
| CURVE    | <b>RADIUS</b> | <b>DELTA</b>            | LENGTH  |
| C1       | 100.00'       | 73°06'13"               | 127.59' |
| C2       | 100.00'       | 73°50'13"               | 128.87' |
| C3       | 250.00'       | 14°30'07"               | 63.28'  |
| C4       | 250.00'       | 10°19'38"               | 45.06'  |

#### ROAD CENTERLINE LINE BEARING LENGTH N64°58'37"W N75°04'07"W N71°52'18"E N58°27'40"E 499.31 172.08' 143.44' 88.17' 147.38' 31.84' N07°34'56"E N02°20'34"E N02°20'34"E S63°33'23"E S77°20'15"W 26.67 N81°10'58"E N81°10'58"E N67°08'12"W N67°08'12"W L14

## GRAPHIC SCALE

- - - ACCESS & UTILITY EASEMENT LIMITS -- -- BPA EASEMENT LIMITS

NATIONAL FOREST SYSTEM LANDS

((S 89°41'46" E 1306.38' )) Total

(N 89°43'11" W) (1305.74')

LOT 5

40' ACCESS AND UTILITY

EASEMENT (20' EACH SIDE

3.712 Acres

LOT

40' ACCESS AND UTILITY

OF CENTERLINE)

EASEMENT (20' EACH SIDE

LOT 2

9.229 Acres

((47.72'))

((1299.72')) Total

(1299.22')

{1299.47'}

FOUND A 3 1/4 INCH DIAMETER BLM BRASS CAP MONUMENT

((N 89°45'26" W))

GOVT, LOT 4

(N 89°47'18" W)

{N 89°56'20" W}

TR.

LEGEND

FOUND 5/8 INCH DIAMETER REBAR WITH A PLASTIC CAP MARKED HUGHES 7322LS FOUND 1/2 INCH DIAMETER REBAR WITH PLASTIC CAP MARKED WR 4232S

CERTIFIED CORNER RECORDATION, PAGE NO. 3884

UNMARKED COMPUTED POINT

RECORD COS 3264 RECORD COS 1118 RECORD COS 516

RECORD PLAT NO. 547

ROAD CENTERLINE

— una\_\_\_ una\_\_ 15' UTILITY EASEMENTS

BOUNDARY'S THIS SURVEY

<N 89°43' E>

3.031 Acres

True Point of Beginning

S 89°41'46" E

R = 240.00

L = 30.79'

R=120.00

R=120.00

N85°26'55"\

LOT 4

4.958 Acres

R = 240.00<sup>1</sup> Δ = 69°45'34" L=292.21'

LOT 1

7.055 Acres

S89°45'26"E

((N 89°45'26" W)) ((508.01'))

PLAT No. 547

TRACT3

FOUND A 3 1/4 INCH DIAMETER USFS ALUMINUM CAPPED MONUMENT, MARKED 6296S

SET A 5/8 INCH DIAMETER REBAR WITH PLASTIC CAP MARKED HUGHES 7322LS

40' ACCESS AND UTILITY

EASEMENT (20' EACH SIDE

PLAT No. 492

**GOVT. LOT 3** 

C.O.S. NO. 1118

( IN FEET ) 1 inch = 200 ft.

Fixel plat appeared P.F. 8781 Doc 197844
platting Reitficate p.F. 8782 Doc 197845
Senitary Restrictions Removed P.F. 8783 Doc 197846

## PURPOSE OF SURVEY AND OWNER'S CERTIFICATION

I, <u>Jay Dining</u>, Treasurer for Tungsten Holdings, Inc., hereby certify that the purpose of this survey and division of land is to create a 5 Lot Minor Subdivision, to be known as "Mack Road Subdivision"; Lot 1  $\pm 7.055$  acres; Lot 2  $\pm 9.229$  acres; Lot 3  $\pm 3.031$  acres; Lot 4  $\pm 4.958$  acres and Lot 5  $\pm 3.712$  acres pursuant to M.C.A.

#### BASIS OF BEARING

The basis of bearing for this survey is S00°09'00"W, as shown on Certificate of Survey No. 1118, between the W1/16 corner, Sections 25 and 36, a USFS aluminum capped monument marked 6296S, and the Southeast corner of a Tract, as shown on Plat No. 492, a 1/2 inch diameter rebar with plastic cap marked WR, 4232S.

#### METHOD OF SURVEY

A total station and data collector were used with closed traverse procedures to tie previously set controlling monuments by Ken Kern, July 2004.

#### HISTORY OF SURVEYS

1958-59, Plats 492 & 547, Adjoiners on southern boundary, Ira C. Miller, 402S 1963, Plat No's. 868, 869, 870, Adjoiners on southern boundary, J. B. Reynolds 1976, COS 516, Adjoiners on southern boundary, Melvin D. Lauteren, 4232S

1983, COS 1118, Subdivision of Section 25, Govt. Lot 3, & Section 36, M.D. Lauteren, 4232S 1988, Certified Corner Recordations, Pages 3884, 3885, & 3907, USFS, Linda Smith, 6296S

2004, COS 3264, Creates Parcel A, B, "Agricultural Tracts", Hughes 7322LS