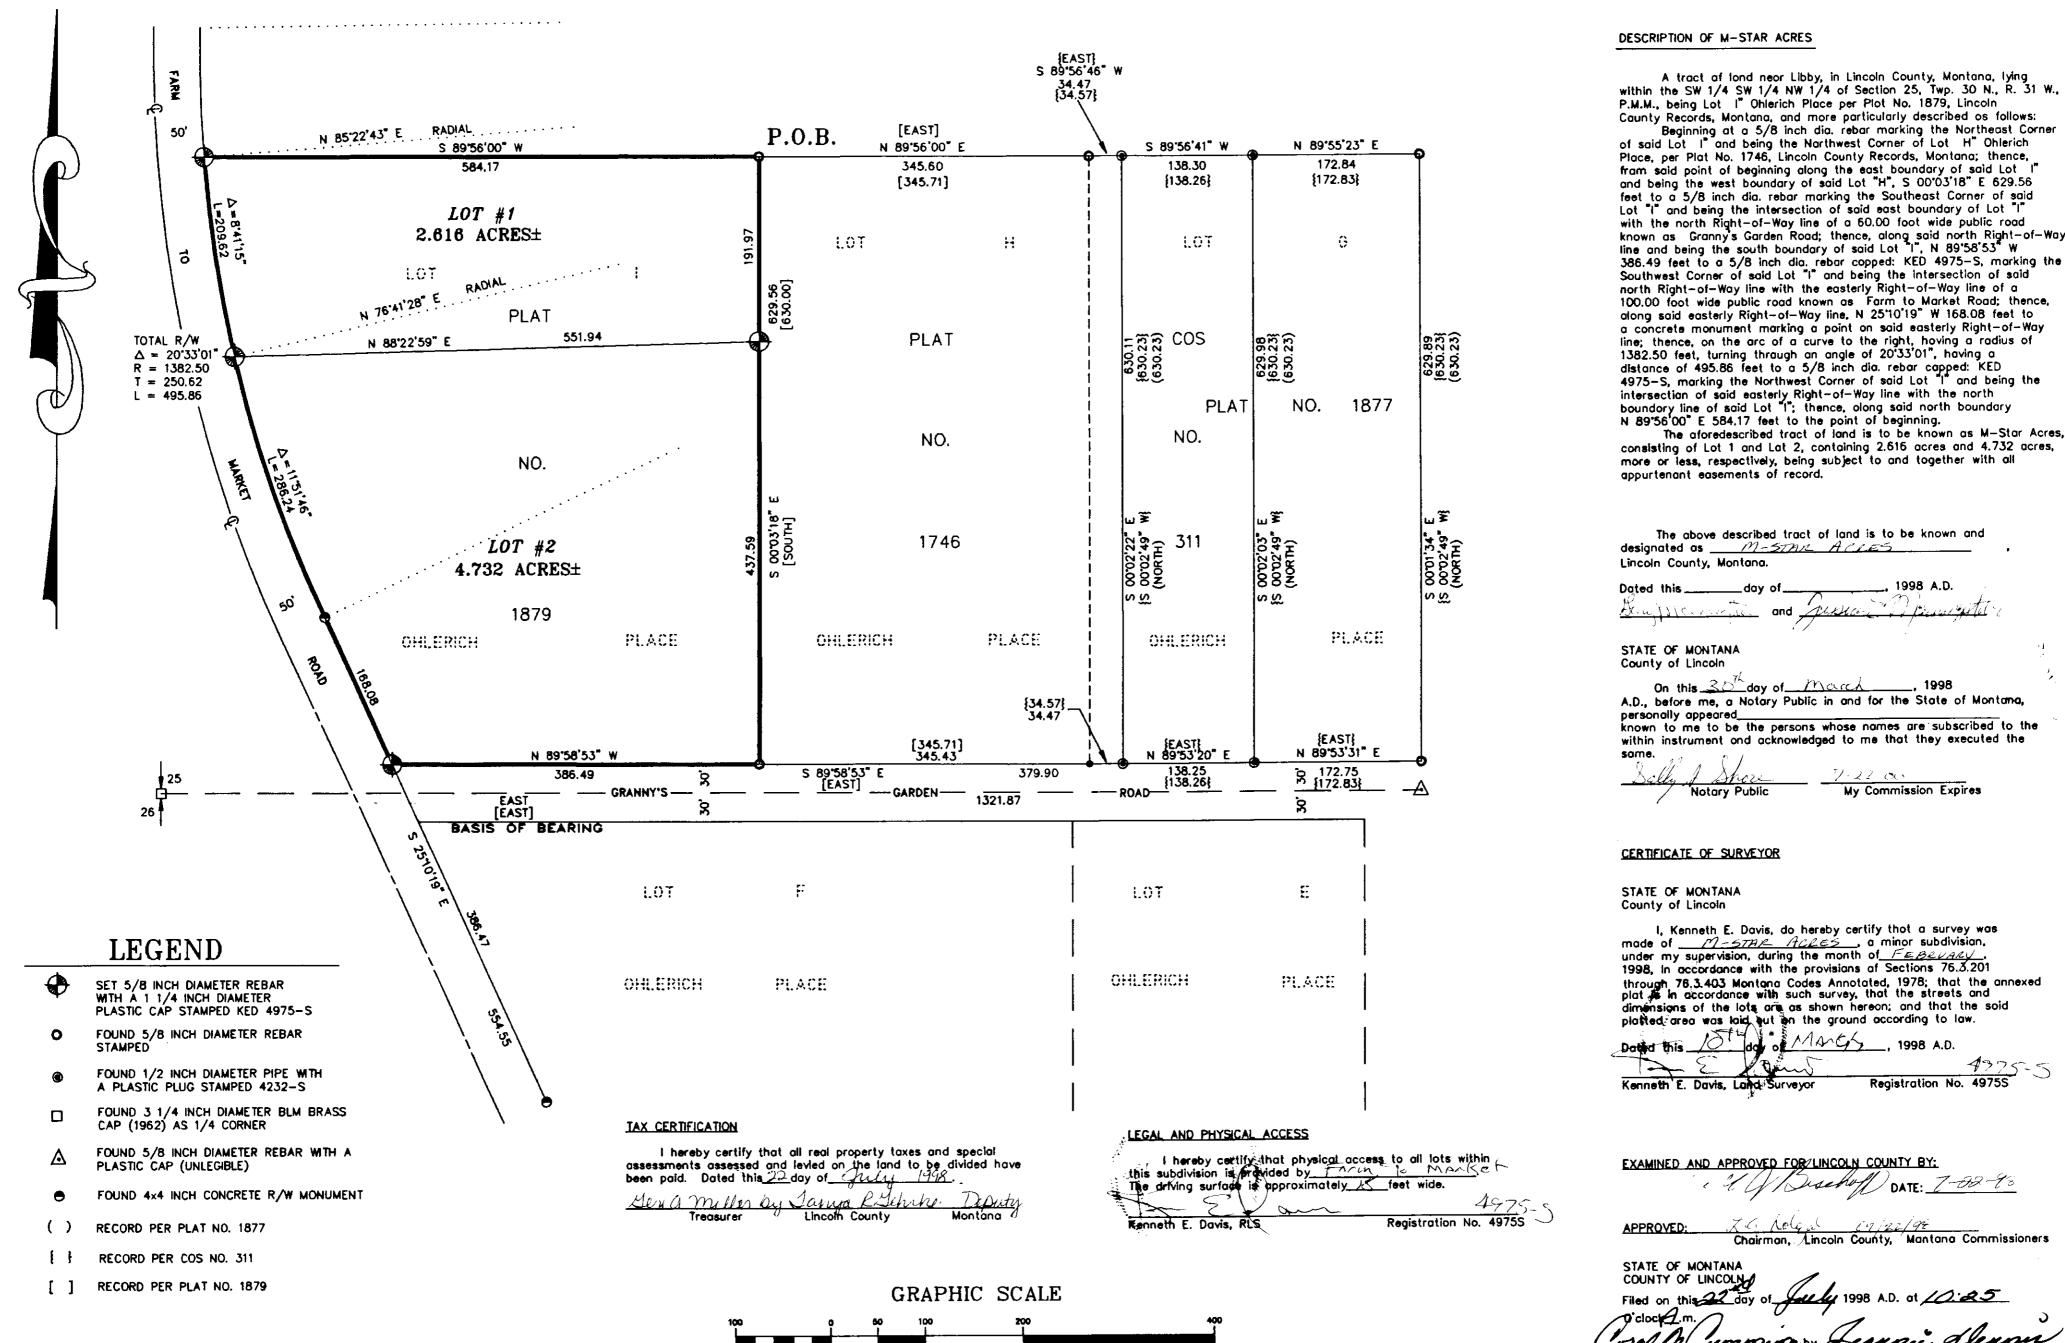

Senitary Sistrictions General Doct 140217

T33R3405.DWG

Platting Centificate DF. 6414 Doc 140218

CERTIFICATE OF DEDICATION

SUBDIVISION MAC'S NW 1/4, Sec. 14 Fd. 2'z" BLM brass cap Lincoln Count GERTIFICATE OF DEDICATION 15 WE, DAVID W. MCFADYEAN & THORALEE MCFADYEAN, THE UNDERSIGNED PROPERTY OWNERS DO BE SURVEYED, SUBDIVIDED AND PLATTED INTO LOTS, AS SHOWN BY THE PLAT HEREON INCL LANI, TO-WII: That portion of the Northwest  $rac{1}{4}$ , Section 14, Township 36 North, Range Cof S. No. 845 MONTANA DESCRIBED AS FOLLOWS: COMMENCING AT THE NORTHWEST CORNER OF SECTION 14; THENDE SOUTH 64°06 POINT OF BEGINNING; THENDE NORTH 89°3/154" EAS: 526.91 FEET TO THE WE No. 93; THENCE ALONG THE WESTERLY LINE SOUTH 1694 11454 FAST 585.52 FE WEST 419.32 FEET TO THE NORTHEASTERLY LINE OF THE COUNTY ROAD; THENCE NORTH 42°50'39" WEST 809.73 FEET TO THE POINT OF BEGINNING, CONTAINING ij. SHOWN HEREON. SUBJECT TO & TOGETHER WITH A PRIVATE ATCESS & PARKING C. of S. No. 296 TO LOTS 1-3 AS SHOWN AND A DRAINFIELD & REFLADEMENT MASEMENT AND A 18 LOIS 1 & 2 AS SHOWN. 15 14 THE ABOVE DESCRIBED TRACT OF LAND IS TO BE KNOWN AND LEDITNATED AS MACTS Fd. 5/8" rebar 526.91 N. 89° 37' 54" E. 1251GS (N. 89°36'43" E. 327.00' R) 326.91'M - 200.00' R i M <u>د</u>ن 30' Road Easement -50' rad. cul-de-sac (appurtenant to Lots 1-3) Drainfield & Replacement FO+-~1 Easement (appurtement 2.377 acres to Lots 1:2), STATE OF MONTANA 20 NIT OF LIN O. N. Total Area: 4.414 acres WHONE NAMES ARE SUBSCRIBED TO THE CORESPOND NOTE MENT, AND A 10.978 acre & 10' Water Line IN WITNESS WHEREOF, I HAVE HEREUNTO BUT ME HAND AND AFET Easement Lappurtenant to Lots 1 2) QABOVE WESTIEN. Not RES 3), F07 1059 acres CERTIFICATE OF COUNTY COMMESSIONERS Legend 0 Set 5/8" x 24" rebar with plastic OF d 1" pipe 1270ES per C. of S. No. 296 Pin is 10.0' east THAT THIS ACCOMPANYING FEAT OF MASS SENTER, LINCOLN CO • Found point as noted of County Commissioners of Lin old Joiner, Montana for CONFORM TO LAW AND WAS APPROVED BY THEM AT THEIR RESULA September, 19:1. TO HERERY MERTING THAT NO REAL PROFERTY TAVES ASSESSED AND GE EVIOR TERTED ON THE LANC TO BE CIVIDED DESCRIBED ABOVE ARE DELINIOSENT. WATER THIS 23 DAY OF Systematics, 1907. LINIOLN COUNTY, MONTANA Scale~1"=100" STAIL OF MONTANA COUNTY OF FINEOUN TING

Sight Supplied to the state of the sta MARQUARDT SURVEYING 1031 South Main (406) 755-6285

and the second of the second o

KALISPELL, MONTANA 59901

Amended Subdivision Plat of BRASS CAP Lot I, Mac's Center SECTION CORNER C. OF S. NO. 845 NW 1/4, Sec. 14, T36N R27W P.M., M., Lincoln County, Montana WE, STA-COM FOOD & DRUG, THE UNDERSIGNED PROPERTY OWNER DO HEREBY CERTIFY THAT WE HAVE CAUSED TO HE SURVEYED, SUBDIFFIED AND PLATTED INTO LOTS AS SHOWN BY THE PLAT AND CERTIFFICATE OF SURVEY HEREUNTO INCLUDED, THE S. No. 296 FOLLOWING DESCRIBED TRACT OF LAND, TO-WIT: LOT 1, MAC'S CENTER CONTAINING 2.376 AGRES OF LAND ALL AS SHOWN HEREON. -Fd. IRON PIPE SUBJECT TO AND TOGETHER WITH EASEMENTS AS SHOWN HEREON. - Fd. DKM REBAR N.89° 37' 54" E. SUBJECT TO EASEMENTS OF RECORD. *526.76*′ THE ABOVE DESCRIBED TRACT OF LAND IS TO BE FNOWN AND DESIGNATED AS AMENDED SUBDIVISION PLAT OF LOT 1, MAC'S LOT IB CENTER, LINCOLN COUNTY, MONTANA. 0.560 ACRES STATE OF MONTANA COUNTY OF LINCOLN ON THIS 380 DAY OF Jebruary, 1997, BEFORE ME, THE UNDERSIGNED, A NOTARY PUBLIC FOR THE STATE AFORESAID, PERSONALLY APPEARED LARRY DAN COMSTOCK , FOR STA-COM FOOD AND DRUG, KNOWN TO ME TO BE THE PERSON WHOSE NAME IS SUBSCRIBED TO THE FOREGOING INSTRUMENT AND ACKNOWLEDGED TO ME THAT HE/SHE EXECUTED THE SAME. IN WITNESS WHEREOF. I HAVE HEREUNTO SET MY HAND AND AFFIXED MY NOTARIAL SEAL THE DAY AND YEAR FIRST Fd. 5/8" REBAR-NOTARY PUBLIC FOR THE STATE OF MONTANT 12989ES' PER SUBD. PLAT OF MY COMMISSION EXPIRES MAC'S CENTER CERTIFICATE OF COUNTY COMMISSIONERS WE, THE UNDERSIGNED, LAWRENCE A DOLETAL , CHAIRPERSON OF THE BOARD OF COUNTY COMMISSIONERS OF LINCOLN COUNTY,
MONTANA AND , COUNTY CLERK AND RECORDER OF SAID COUNTY DO HERERY CERTIFY THAT THIS
ACCOMPANYING PLAT OF AMENDED SUBDIVISION PLAT OF LOT 1, MAC'S CENTER, LINCOLN COUNTY, MONTANA HAS BEEN SUB-LEGEND MITTED TO THE BOARD OF COUNTY COMMISSIONERS OF LINCOLN COUNTY, MONTANA FOR EXAMINATION AND HAS BEEN FOUND BY O SET 5/8"x 24" REBAR WITH PLASTIC CAP STAMPED 173285 199 7 . PARKLAND DEDICATION IS EXEMPT PER SECTION 76-3-621(3)(A), MCA. • FOUND POINT AS NOTED COUNTY CLERK AND RECORDER CHAIRPERSON, BYARD OF CO. COMMISSIONERS LINCOLN COUNTY, MONTANA LINCOLN COUNTY, MONTANA CERTIFICATE OF SURVEYOR REGISTRATION No. 7328 S STATE OF MONTANA COUNTY OF LINCOLN FILED ON THE 26 DAY OF Phaich, 1997, A.D., AT 10:05 O'CLOCK A. M. HEREBY CERTIFY THAT PHYSICAL ACCESS TO ALL LOTS WITHIN THIS SUBDIVISION IS PROVIDED BY US HOW NO 93