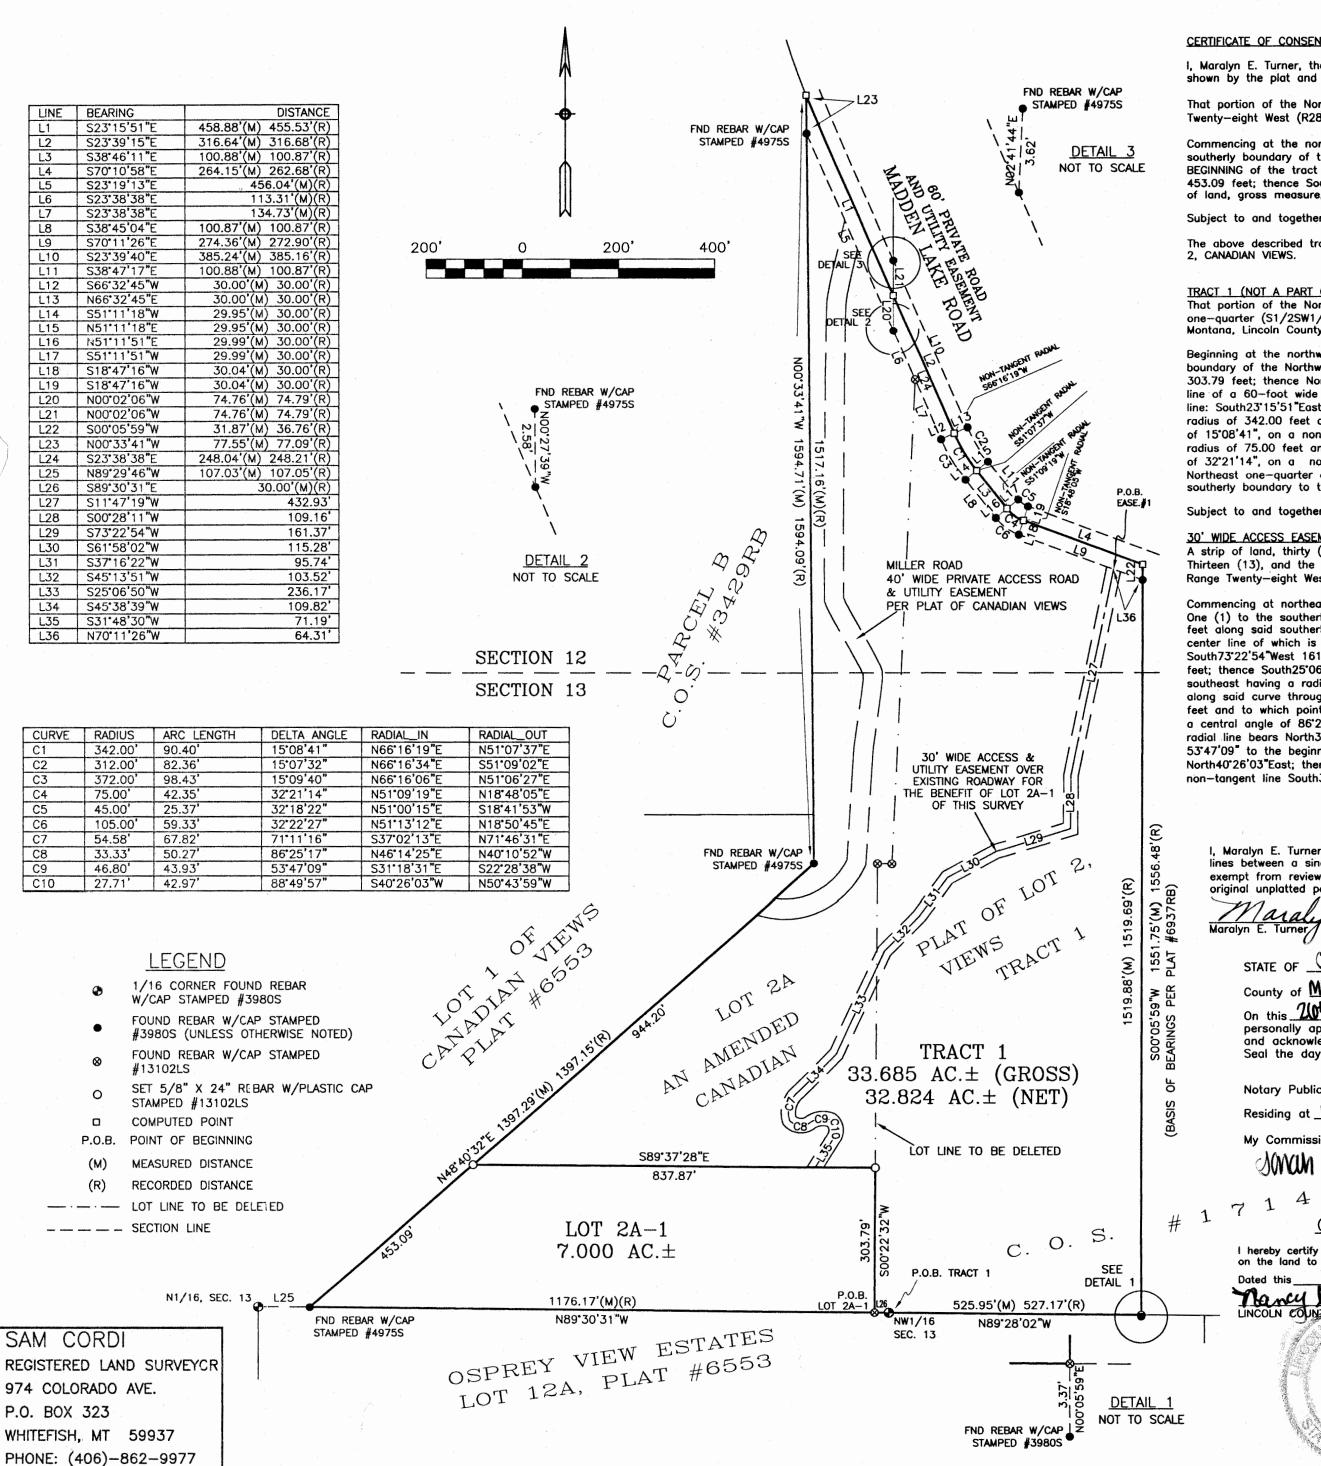

rebar 56 15 STATE OF MONTANA Con COUNTY OF LINCOLN FILED ON THIS 1913 DAY OF Opil , 1989, A.D.,
AT 1:40 0'GLOCK 1. M. N. 80.20, 10,E 110.05, (180, Bec) V Legend O Set 5/B" x 24" rebar with
plastic cap stamped '73285'
8 Found 1" pipe - No record
Found 5/B" rebar - No record
Found point as noted 13 27 40' Fd. large spike No record Street Evergreen L Fd. 3/4" pipe. Accepted as corner No record ANSTRUMENT REC. No. 14 MARQUARDT & McALISTER SURVEYING, INC. 28 1031 South Main (406) 755-6285

CERTIFICATE OF SURVEY Na 4565

OWNER: MARALYN E. TURNER PURPOSE: RELOCATION OF COMMON BOUNDARIES DATE: AUGUST 22, 2011

## MONTANA DELIGHT

### BEING AN AMENDED PLAT OF LOT 2A OF AN AMENDED PLAT OF LOT 2, CANADIAN VIEWS

S1/2 SW1/4, SEC. 12 & N1/2 NW1/4, SEC. 13, T36N, R28W, P.M.,M., LINCOLN COUNTY, MONTANA



### CERTIFICATE OF CONSENT

I, Maralyn E. Turner, the undersigned property owner, do hereby certify that I have caused to be surveyed, subdivided and platted into lots as shown by the plat and Certificate of Survey hereunto included, the following described tract of land:

That portion of the North one-half of the Northwest one-quarter (N1/2NW1/4) of Section Thirteen (13), Township Thirty-six North (T36N), Range Twenty-eight West (R28W), Principal Meridian, Montana, Lincoln County, Montana, more particularly described as follows:

Commencing at the northwest one-sixteenth corner (NW1/16) of said Section Thirteen (13); thence North89°30'31"West 30.00 feet along the southerly boundary of the Northwest one-quarter of the Northwest one-quarter (NW1/4NW1/4) of said Section Thirteen (13) to th