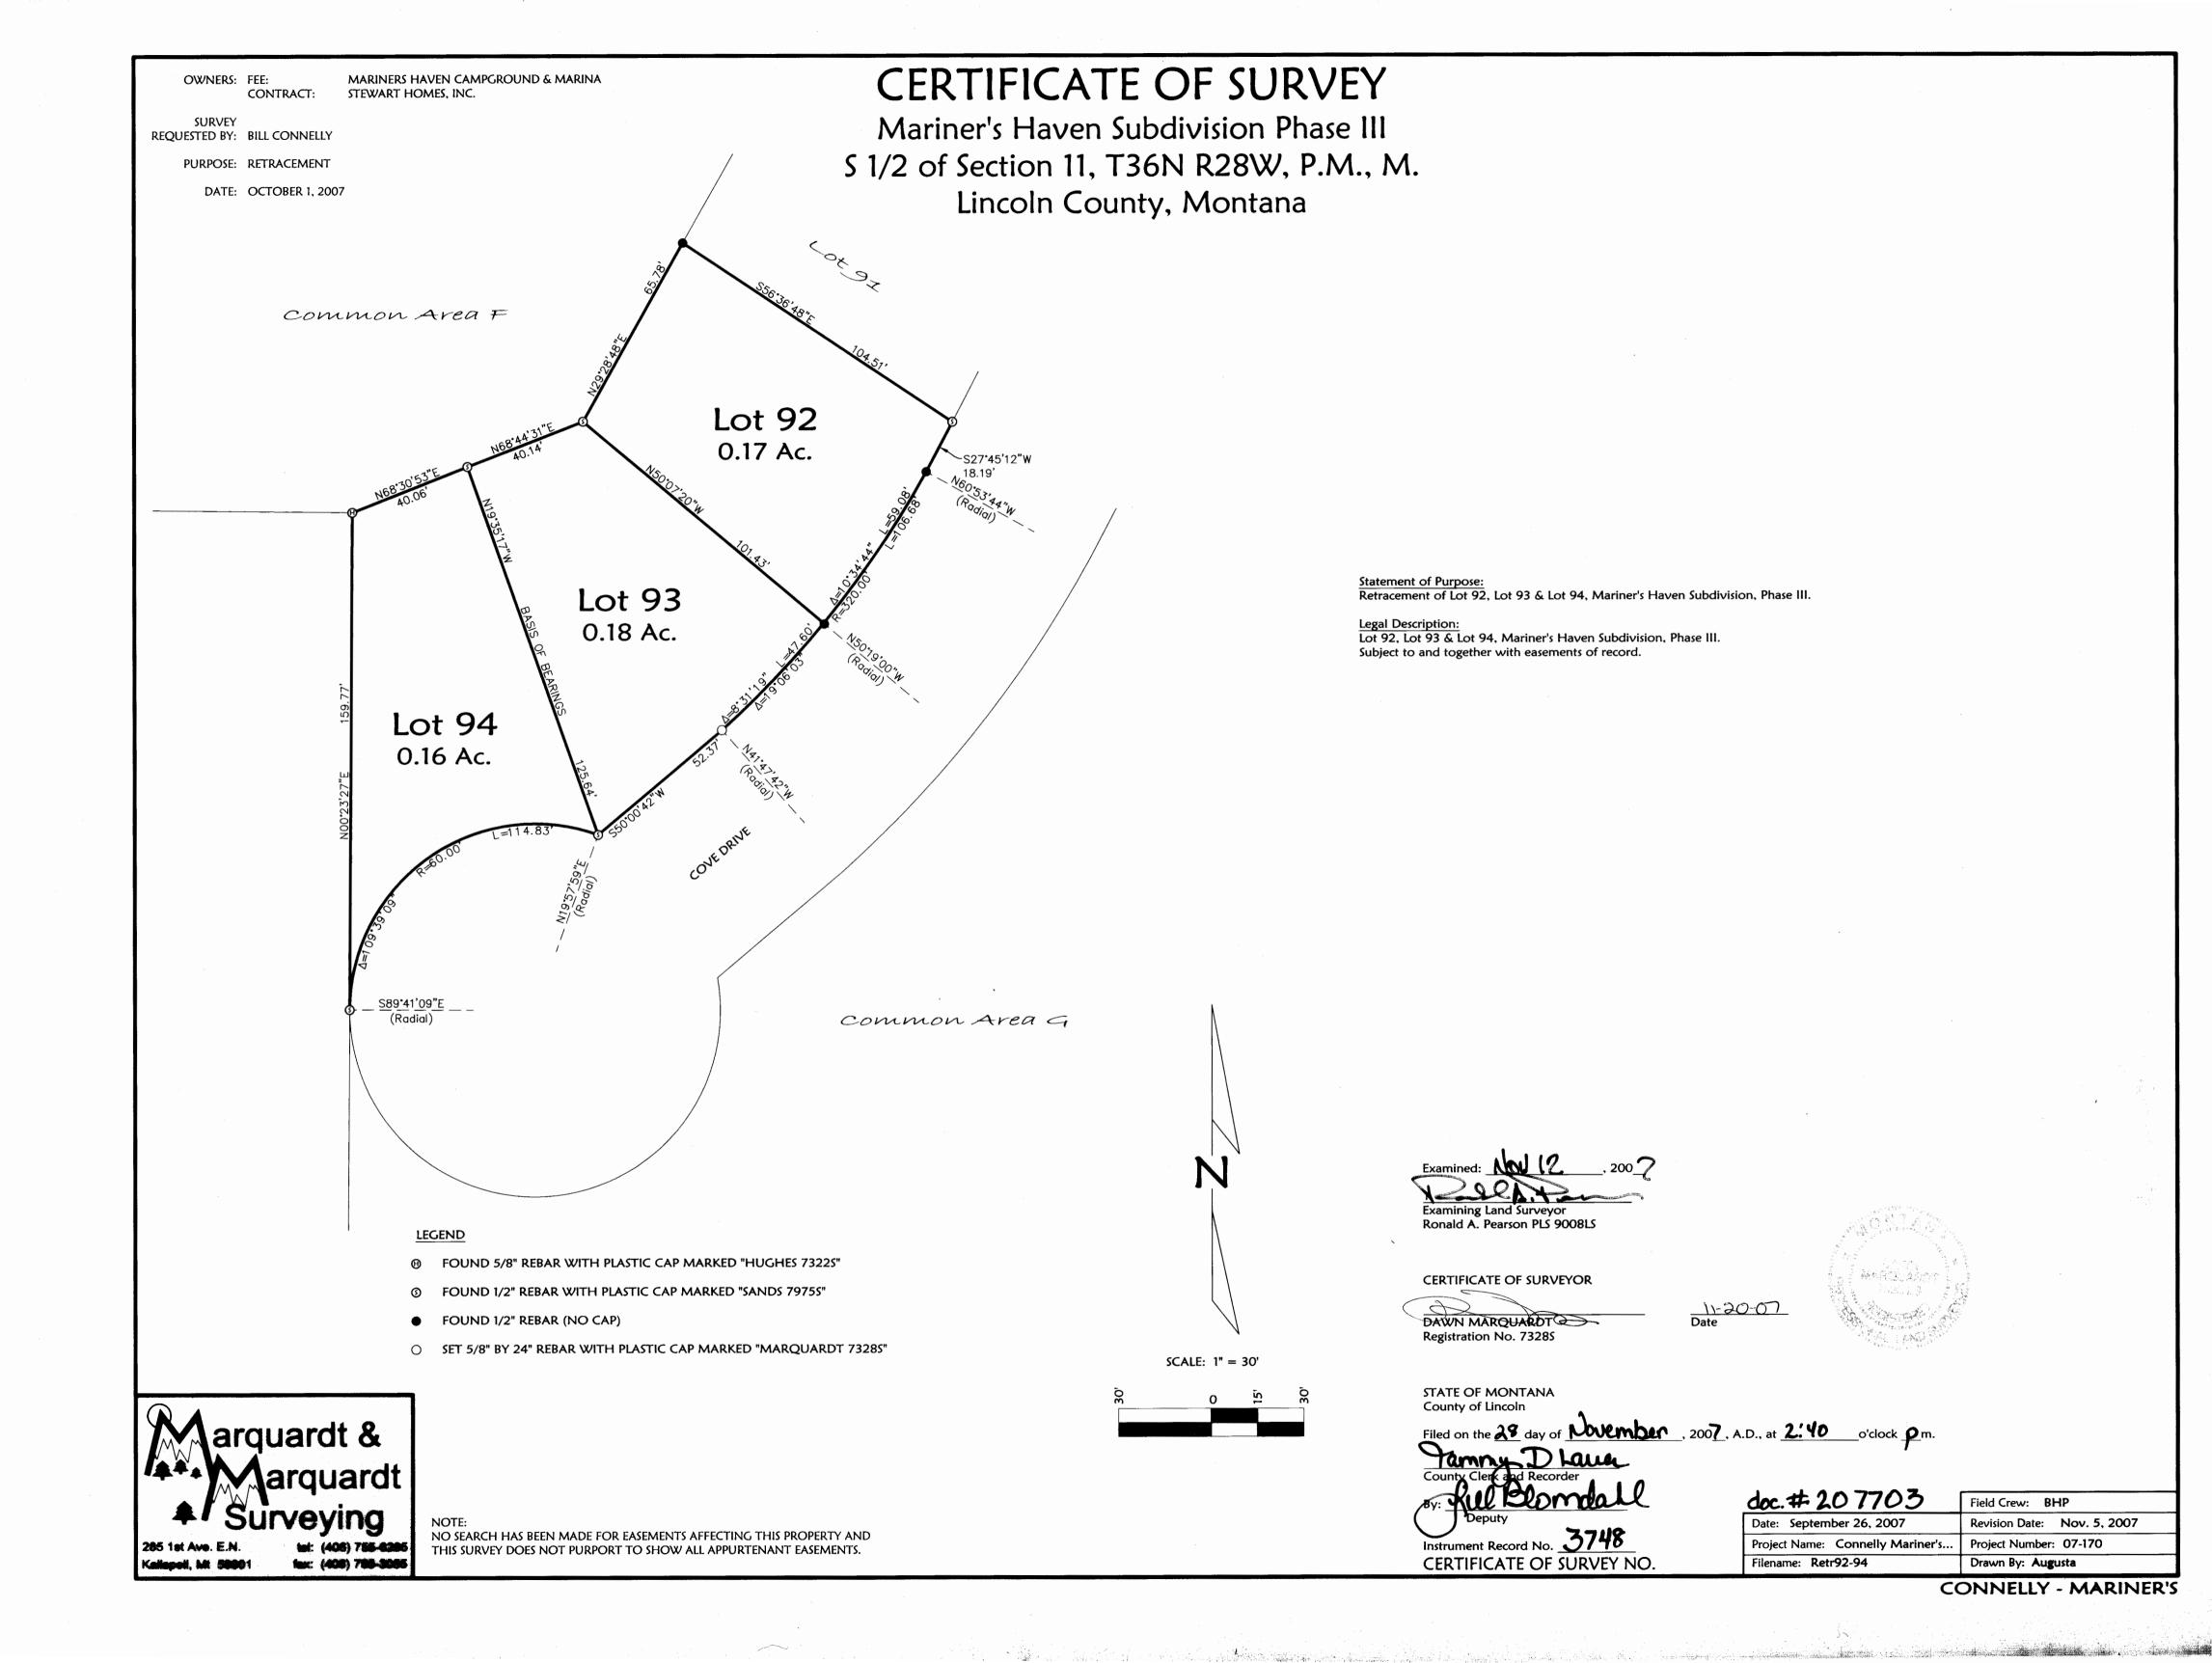

s, Lincoln County County Clerk and Recorder

"I HEREBY CERTIFY THAT ALL REAL PROPERTY TAXES AND SPECIAL ASSESSMENTS ASSESSED AND LEVIED ON THE LAND TO BE DIVIDED HAVE BEEN PAID."
Dated this day of the land to be divided have been paid."
Treasurer, Lincoln County, Montana

CERTIFICATE OF SURVEYOR

7975-S THOMAS E. SANDS Examining Land Surveyor

STATE OF MONTANA )

COUNTY OF LINCOLN

Filed for record this at day of Oct , 1986, at so'clock p.M

Lincoln County Clerk and Recorder
By: Junio
Instrument Record No. Dec 4 136004

SHEET | OF | SHEET

OWNERS: MARINER'S HAVEN CAMPGROUND & MARINA

Plat of

PURPOSE: AMENDED PLAT

DATE: OCTOBER 14, 2005

## THE AMENDED PLAT OF LOTS 74 THROUGH 80 OF MARINER'S HAVEN SUBDIVISION PHASE III



S1/2 of Section 11, T36N R28W, P.M., M. Lincoln County, Montana





# A FINAL SUBDIVISION PLAT OF SE I/4 Sec . 29, T35N R25W P.M., M., Lincoln County, Montana

#### CERTIFICATE OF DEDICATION

| WE, MARK KOK AND KRIST | IN J. BERGSTROM-KOK, | THE UNDERSIGNED PROPERT | Y OWNERS, DO HEREBY CERT | 1 F.Y |
|------------------------|----------------------|-------------------------|--------------------------|-------|
|                        | •                    | ·                       | TS AS SHOWN BY THE PLAT  | AND   |
| CERTIFICATE OF SURVEY, | HEREUNTO INCLUDED,   | HE FOLLOWING DESCRIBED  | TRACT OF LAND, TO-WIT:   |       |

THE SOUTH 1/2 OF THE NORTHEAST & OF THE SOUTHEAST &, SECTION 29, TOWNSHIP 35 NORTH, RANGE 25 WEST, P.M., M., LINCOLN COUNTY, MONTANA CONTAINING 20.011 ACRES OF LAND ALL AS SHOWN HEREON. SUBJECT TO COUNTY ROAD RIGHT-OF-WAY AS SHOW