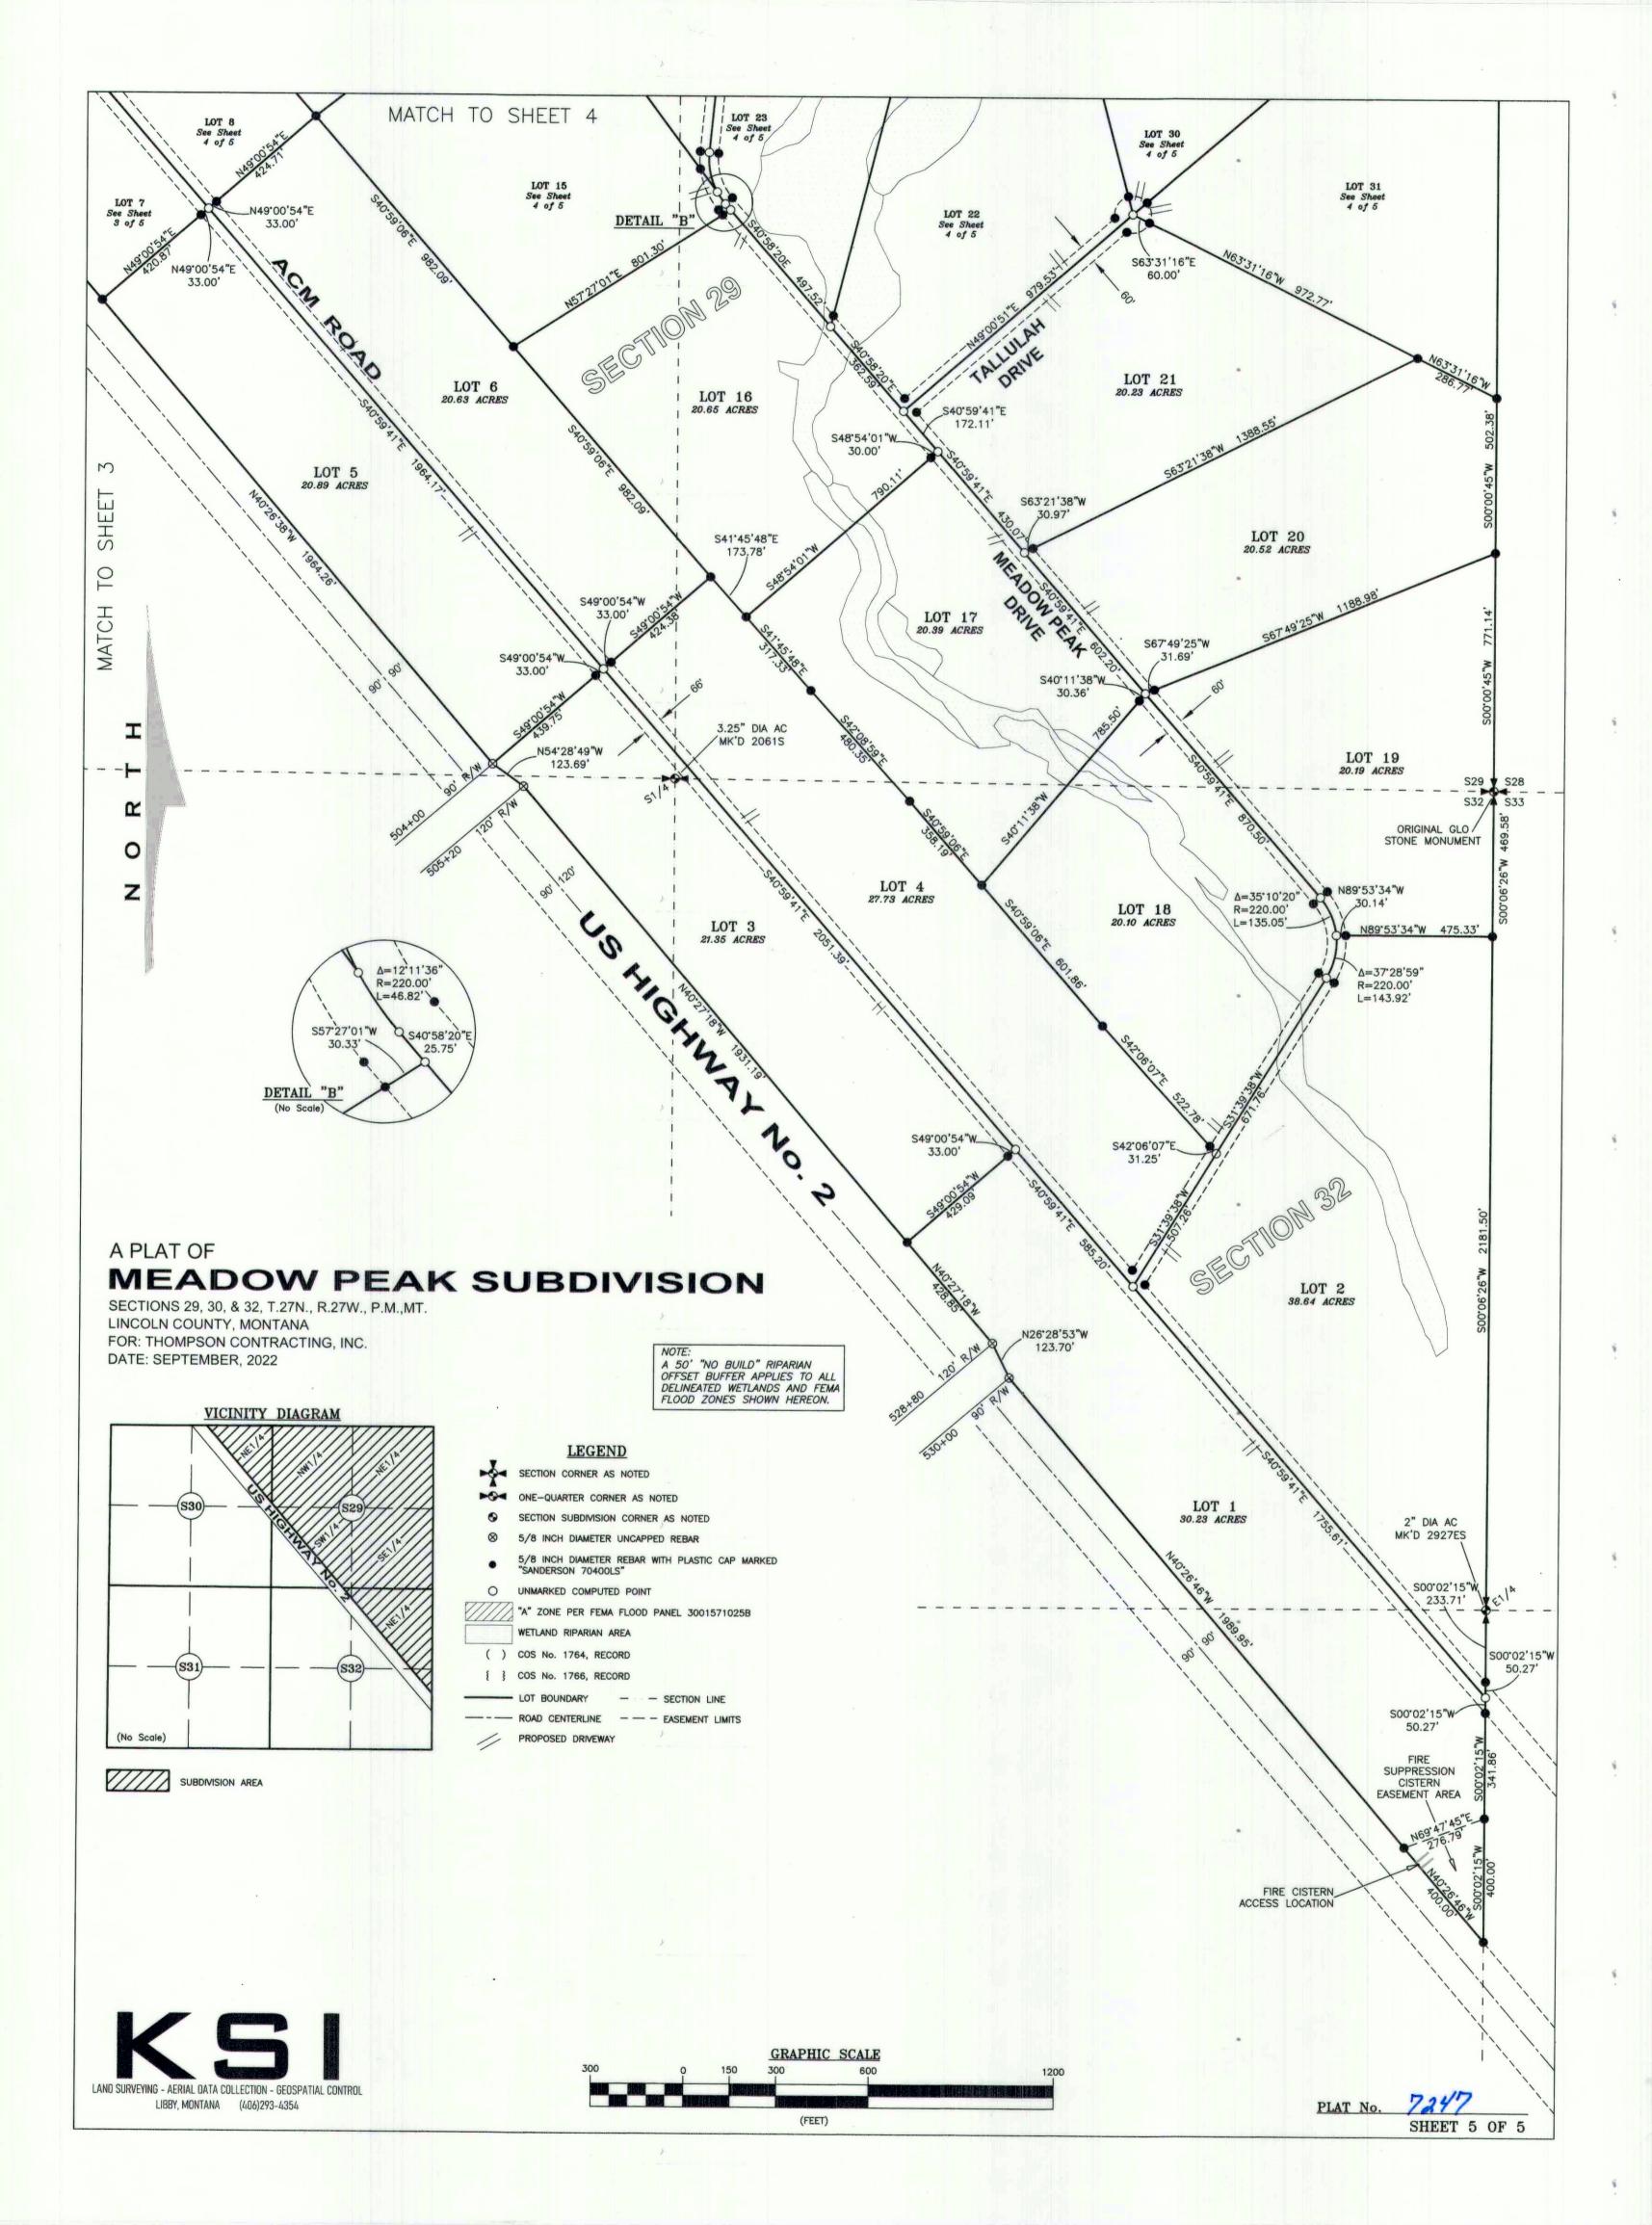

|         |        |     |

| Examined this_ | ISE  | day of Lecouse        | 2008, A.D.     |
|----------------|------|-----------------------|----------------|
| 72             | N D  | 15                    |                |
| Ronald A. Pear | rson | Registered Land Surve | yor No. 9008LS |

STATE OF MONTANA County of Lincoln

| iled on this  | day of | Kul | 2 | , |
|---------------|--------|-----|---|---|
| o'clock A .m. |        |     |   |   |

Doc\* 219989 PLAT NO. 4 6992

platting Centificate p.F. 10184 Doc 219986 foodacces from p.F. 10186 Doc 219988
Nopione Weed plan p.F. 10185 Doc 219987 Consenante Doc 219990 5-326/555 Sinal plat appearal p.F. 10182 Doc 2/9984 Sanitary Listrulian Rimoned p.F. 10189 Doc 2/1985





Sanitary Restrictions Genoved P.F. 5691

P.F. No. 5692







#### A PLAT OF

#### **MEADOW PEAK SUBDIVISION**

SECTIONS 29, 30, & 32, T.27N., R.27W., P.M., MT. LINCOLN COUNTY, MONTANA FOR: THOMPSON CONTRACTING, INC. DATE: SEPTEMBER, 2022

#### PURPOSE OF SURVEY AND OWNER'S CERTIFICATIONS

Thompson Contracting, INC., owner of record, hereby certifies that the purpose of this survey and division of land is to create a 36 Lot Major Subdivision, to be known as "MEADOW PEAK SUBDIVISION", pursuant to M.C.A. 76-4-103. We furthermore certify that Lots 1 through 36 are exempt from review by Montana DEQ pursuant to MCA 76-4-102(23): "Subdivision" means a division of land or land so divided that creates one or more parcels containing less than 20 acres, exclusive of public roadways".

Representative, Thompson Contracting, INC

ACKNOWLEDGMENT

The foregoi