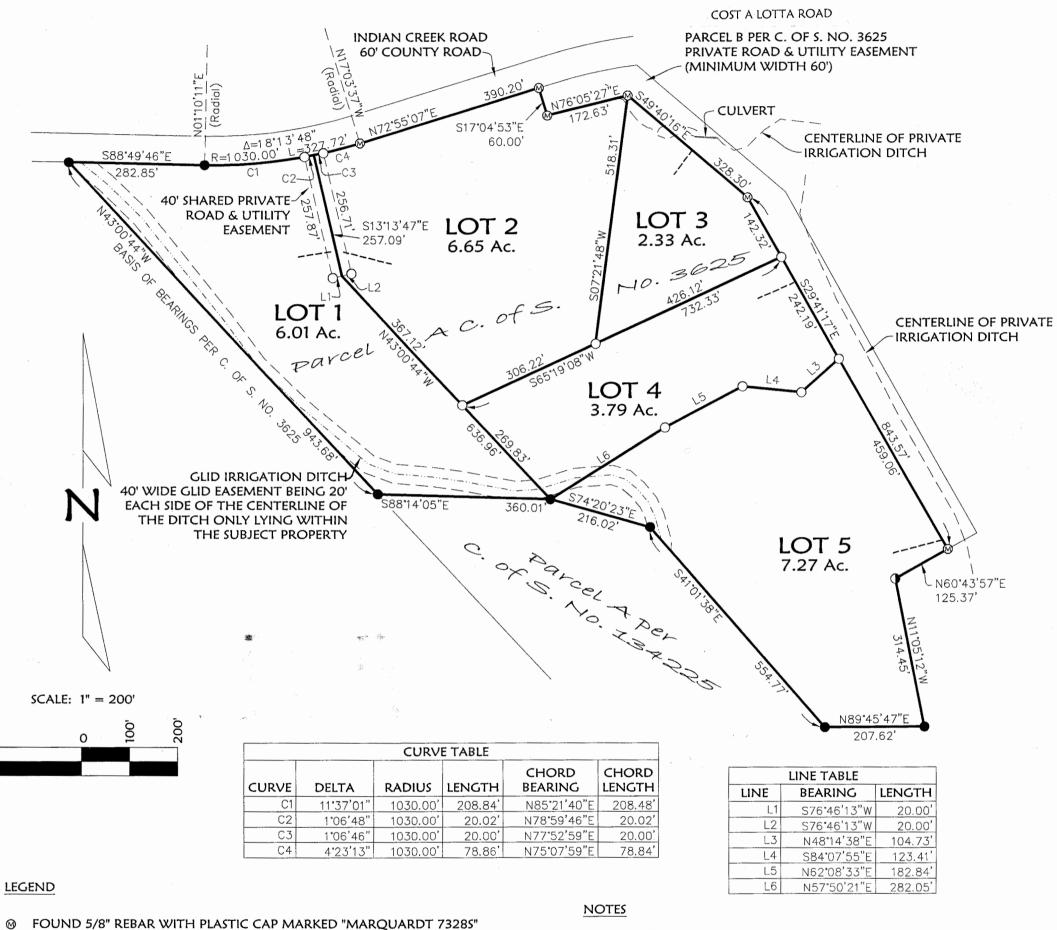

|

SHEET I OF I SHEET

Sanitary Listriction Lemoved P.F. # 5705

Meria Millerby Jamp R. Mohrke-Deputy Treasurer, Lincoln County Montana



Sanitary Restrictions Removed P.F. # 5939

## CERTIFICATE OF SURVEY

### "BOUNDARY LINE ADJUSTMENT"

AMENDED PLAT No. 6771, LOTS 2 AND 3A

NW1/4NW1/4, SECTION 17 AND NE1/4NE1/4, SECTION 18, T.29N., R.30W., P.M., MT.





OWNERS/

FOR: MICHAEL E. & RHEA D. DAVIS

PURPOSE: SUBDIVISION DATE: JUNE 30, 2009

## Subdivision Plat of

## MOUNTAIN AIR SUBDIVISION

N1/2 of Section 12, T36N R27W, P.M., M. Lincoln County, Montana



#### LEGEND

- FOUND 5/8" REBAR (NO CAP)
- O SET 5/8" BY 24" REBAR WITH PLASTIC CAP MARKED "MARQUARDT 73285"

----- POSSIBLE DRIVEWAY LOCATION

ALL LOTS PROPOSED RESIDENTIAL USE.

NO SEARCH HAS BEEN MADE FOR EASEMENTS AFFECTING THIS PROPERTY AND THIS SURVEY DOES NOT PURPORT TO SHOW ALL APPURTENANT EASEMENTS.

PHYSICAL ACCESS TO ALL LOTS WITHIN THIS SUBDIVISION IS PROVIDED BY: AS CERTIFIED BY 48° WORTH

DAWN MARQUARDT, REGISTRATION NO. 73285

### CERTIFICATE OF DEDICATION

We, MICHAEL E. & RHEA D. DAVIS, the undersigned property owners, do hereby certify that we have caused to be surveyed, subdivided and platted into lots as shown by the plat hereto annexed, the following described land in Lincoln County, to-wit:

Parcel A, Certificate of Survey No. 3625 in the North 1/2 of Section 12, To