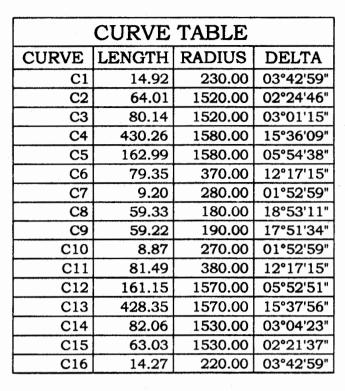

## ROAD CENTERLINE

| <u>.</u> | TO TO         | <del>,,,,,,,,,,,,</del> |         |
|----------|---------------|-------------------------|---------|
| CURVE    | <b>RADIUS</b> | <b>DELTA</b>            | LENGTH  |
| C1       | 100.00'       | 73°06'13"               | 127.59' |
| C2       | 100.00'       | 73°50'13"               | 128.87' |
| C3       | 250.00'       | 14°30'07"               | 63.28'  |
| C4       | 250.00'       | 10°19'38"               | 45.06'  |