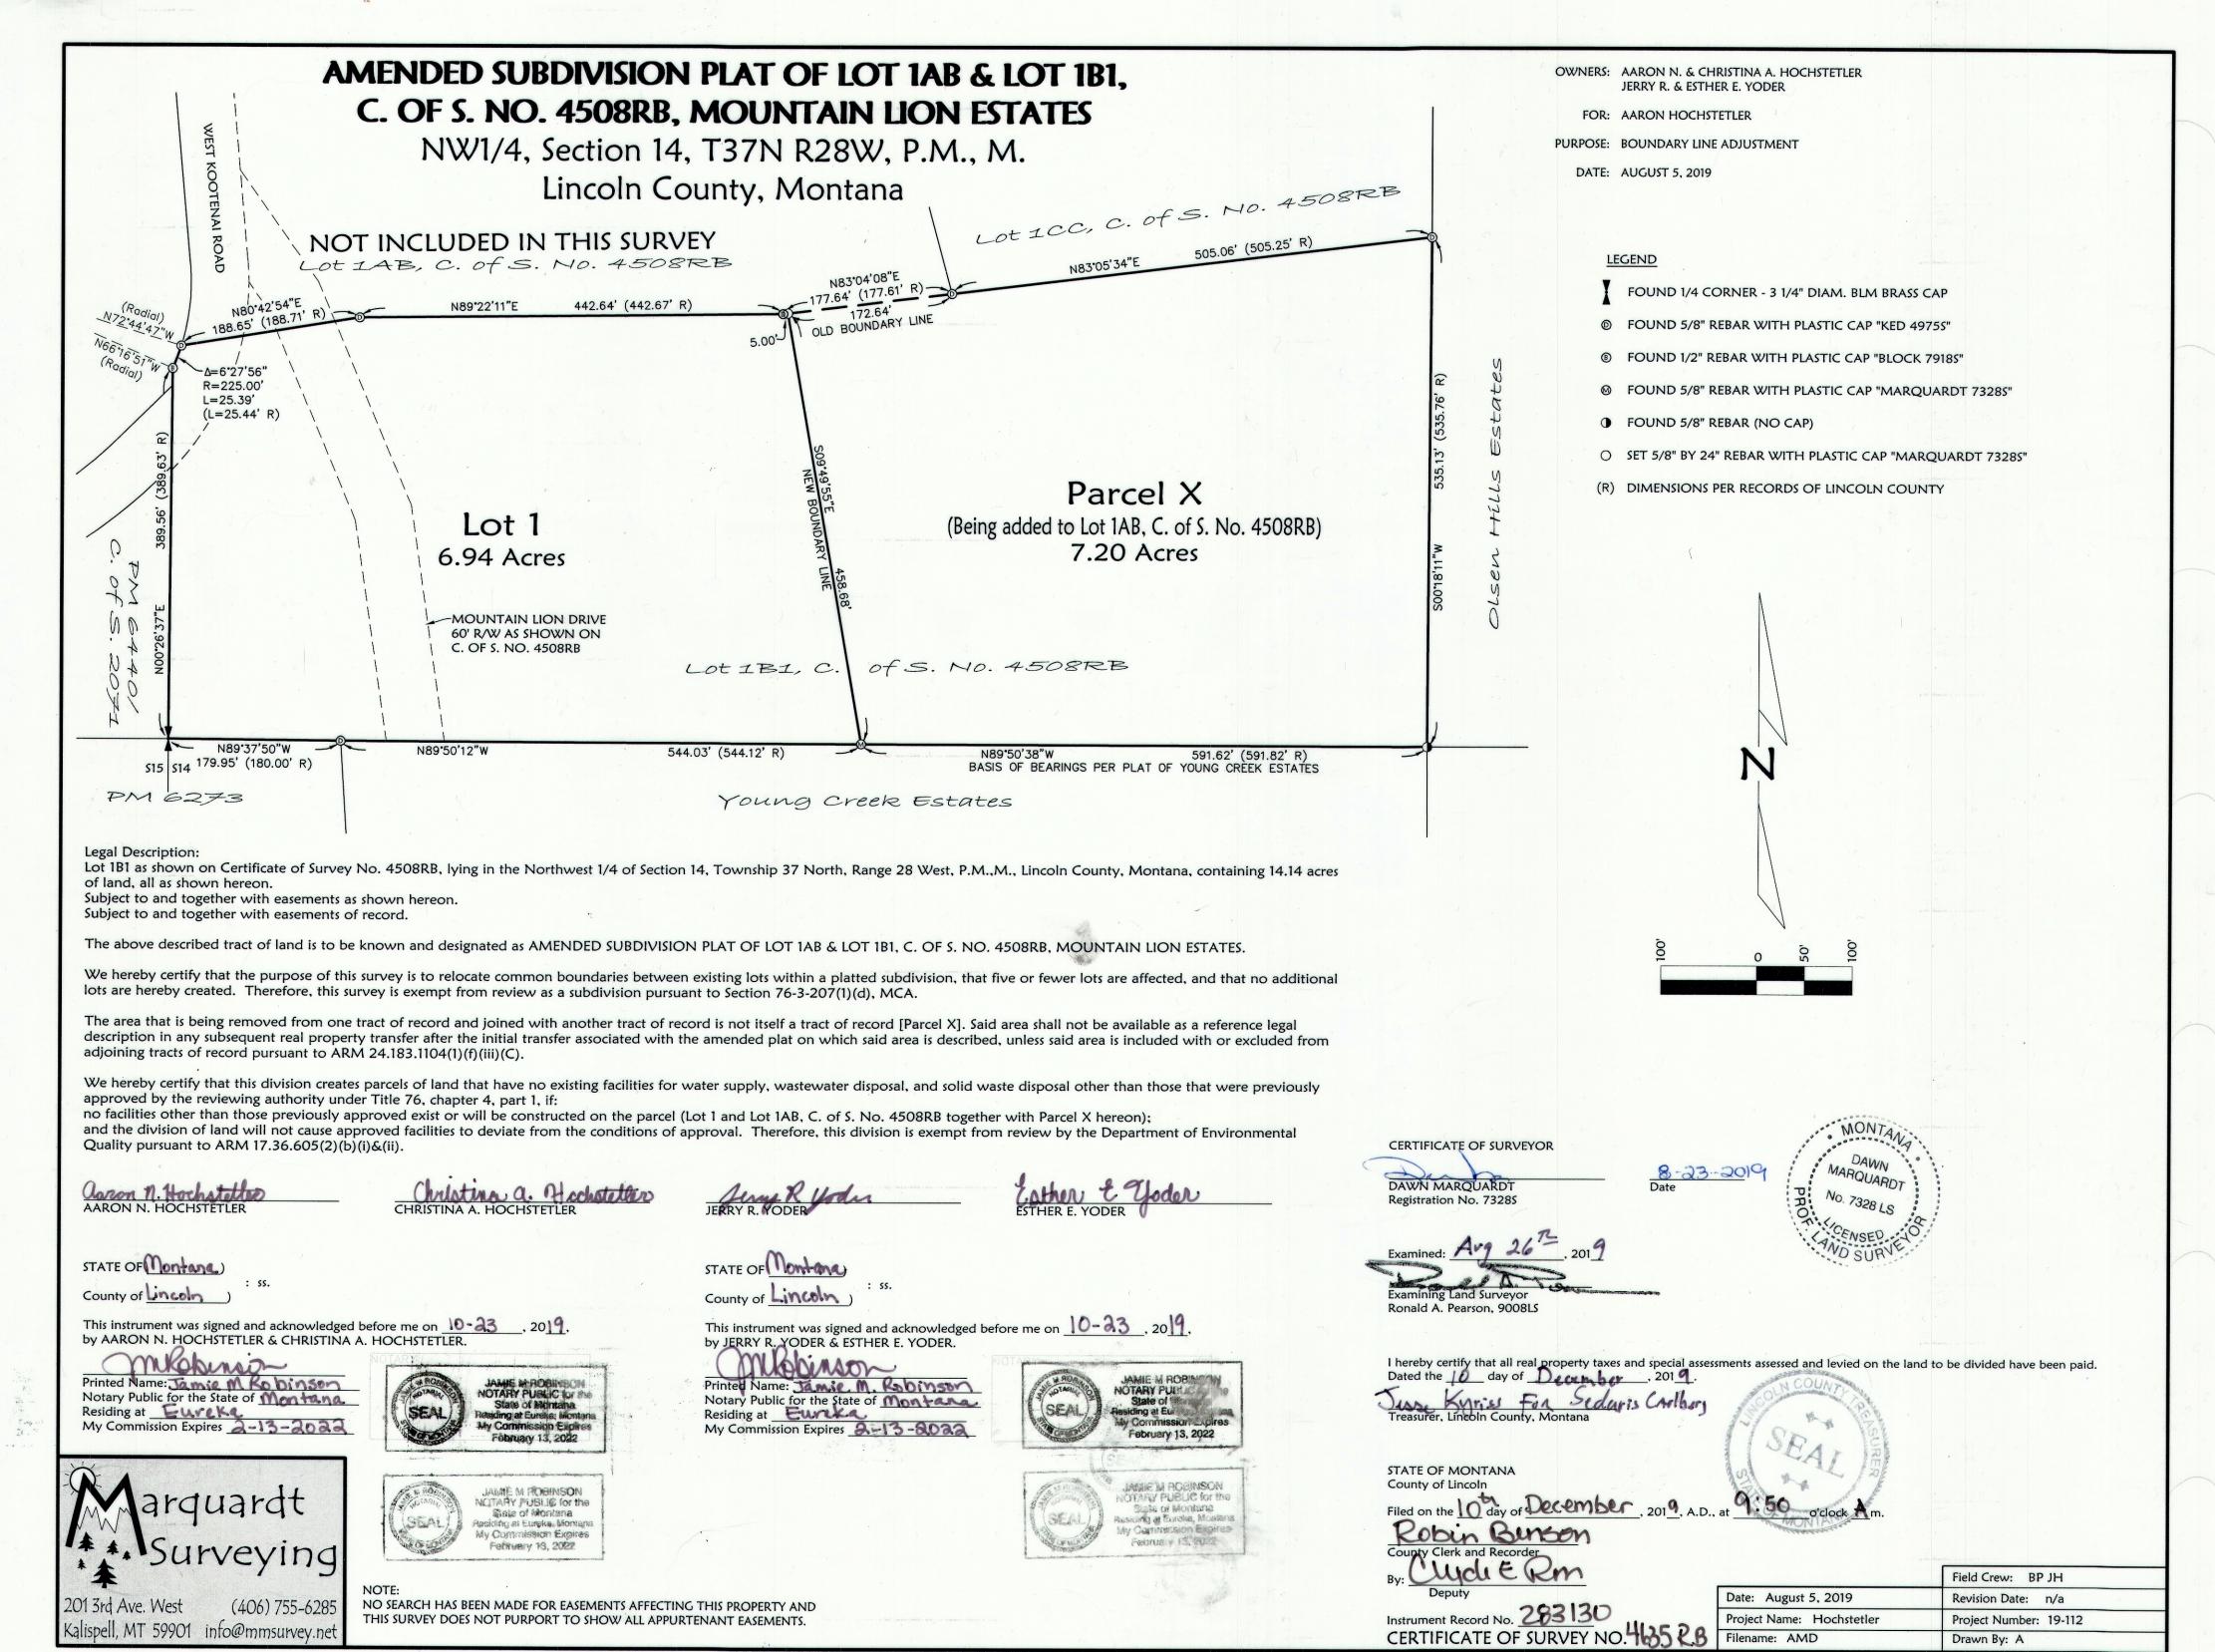

## "MACK ROAD SUBDIVISION"

SW1/4 SW1/4, SECTION 25, T.31N., R.31W., P.M., MT.

LINCOLN COUNTY, MONTANA FOR: TUNGSTEN HOLDINGS INC.

DATE: MARCH 2006

### LEGAL DESCRIPTION

An irregular tract of land, lying northeastly from Libby, Montana, Lincoln County, being in the SW4, SW4, Section 25, T.31N., R.31W., P.M., MT., containing Lot 1 being ±7.055 acres; Lot 2 being ±9.229 acres; Lot 3 being ±3.031 acres; Lot 4 being ±4.958 acres and Lot 5 being ±3.712 acres and more particularly described as follows: Commencing at the Southwest 1/6th corner, Section 25, T.31N., R.31W., a 31/4 inch diameter USFS aluminum capped monument marked SW 1/16 6296S, and the True Point of Beginning:

Thence along the north-south 1/6th subdivision line, S00°32'01"W, 1311.57 feet to a 31/4 inch diameter USFS aluminum capped monument marked W 1/16 6296S, lying on the east-west Section line between Sections 25 & 36;

Thence along said east-west Section line, N89°45'26"W, 508.01 feet to an unmarked computed point, lying on the centerline of a 40 foot wide access road (Mack Road); Thence along said centerline through the following unmarked courses: N64°58'37"W, 499.31 feet; Thence N75°04'07"W, 172.08 feet and being the point of curvature; Thence continuing along said centerline through a 100 foot radius curve to the right, a delta angle of 73°06'13", an arc length of 127.59 feet, to the point of a compound curve; Thence continuing along said centerline through a 100 foot radius curve to the right, a delta angle of 73°50'13", an arc length of 128.87 feet, to the point of tangency; Thence continuing along said centerline the following unmarked courses: N71°52'18"E, 143.44 feet; Thence N58°27'40"E, 88.17 feet; Thence N07°34'56"E, 147.38 feet; Thence N02°20'34"E, 31.84 feet, being the point of intersection of a east-west centerline access easement; Thence N02°20'34"E, 181.75 feet and being the end point of said road centerline; Thence N02°11'00"E, 416.94 feet to a 5/8 inch diameter rebar with plastic cap marked Hughes, 7322LS, lying along the east-west 1/16 subdivision line;

Thence along said along said east-west 1/16 subdivision line S89°41'46"E, 888.74 feet to a 3 1/4 inch diameter USFS aluminum capped monument marked SW  $\frac{1}{16}$  6296S and the True Point of Beginning, containing  $\pm 27.985$  acres.

Subject to 40.00 foot wide access and utility easements and a 100.00 foot wide BPA powerline utility easement, filed Book 149, Page 543 as shown hereon, and together with all appurtenant easements of record.