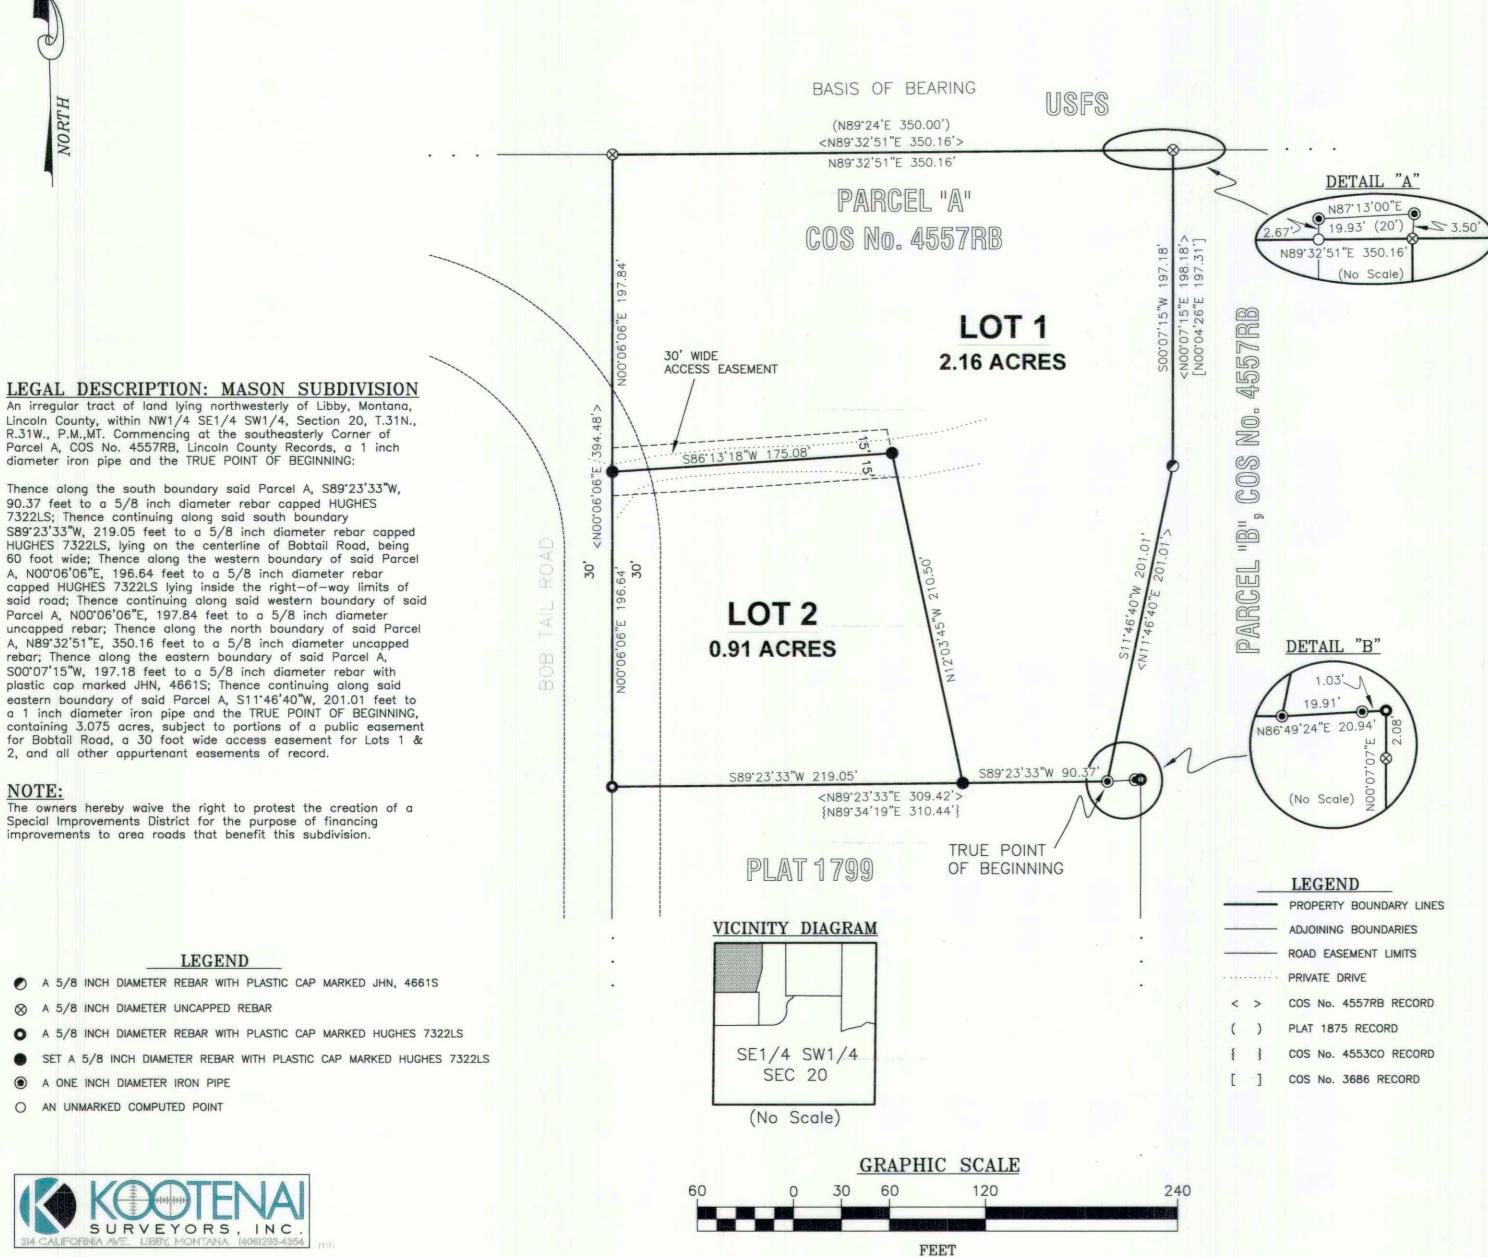

### LEGAL DESCRIPTION

An irregular tract of land, lying northeastly from Libby, Montana, Lincoln County, being in the SW4, SW4, Section 25, T.31N., R.31W., P.M., MT., containing Lot 1 being ±7.055 acres; Lot 2 being ±9.229 acres; Lot 3 being ±3.031 acres; Lot 4 being ±4.958 acres and Lot 5 being ±3.712 acres and more particularly described as follows: Commencing at the Southwest 1/6th corner, Section 25, T.31N., R.31W., a 31/4 inch diameter USFS aluminum capped monument marked SW 1/16 6296S, and the True Point of Beginning:

Thence along the north-south 1/6th subdivision line, S00°32'01"W, 1311.57 feet to a 31/4 inch diameter USFS aluminum capped monument marked W 1/16 6296S, lying on the east-west Section line between Sections 25 & 36;

Thence along said east-west Section line, N89°45'26"W, 508.01 feet to an unmarked computed point, lying on the centerline of a 40 foot wide access road (Mack Road); Thence along said centerline through the following unmarked courses: N64°58'37"W, 499.31 feet; Thence N75°04'07"W, 172.08 feet and being the point of curvature; Thence continuing along said centerline through a 100 foot radius curve to the right, a delta angle of 73°06'13", an arc length of 127.59 feet, to the point of a compound curve; Thence continuing along said centerline through a 100 foot radius curve to the right, a delta angle of 73°50'13", an arc length of 128.87 feet, to the point of tangency; Thence continuing along said centerline the following unmarked courses: N71°52'18"E, 143.44 feet; Thence N58°27'40"E, 88.17 feet; Thence N07°34'56"E, 147.38 feet; Thence N02°20'34"E, 31.84 feet, being the point of intersection of a east-west centerline access easement; Thence N02°20'34"E, 181.75 feet and being the end point of said road centerline; Thence N02°11'00"E, 416.94 feet to a 5/8 inch diameter rebar with plastic cap marked Hughes, 7322LS, lying along the east-west 1/16 subdivision line;

Thence along said along said east-west 1/16 subdivision line S89°41'46"E, 888.74 feet to a 3 1/4 inch diameter USFS aluminum capped monument marked SW  $\frac{1}{16}$  6296S and the True Point of Beginning, containing  $\pm 27.985$  acres.

Subject to 40.00 foot wide access and utility easements and a 100.00 foot wide BPA powerline utility easement, filed Book 149, Page 543 as shown hereon, and together with all appurtenant easements of record.