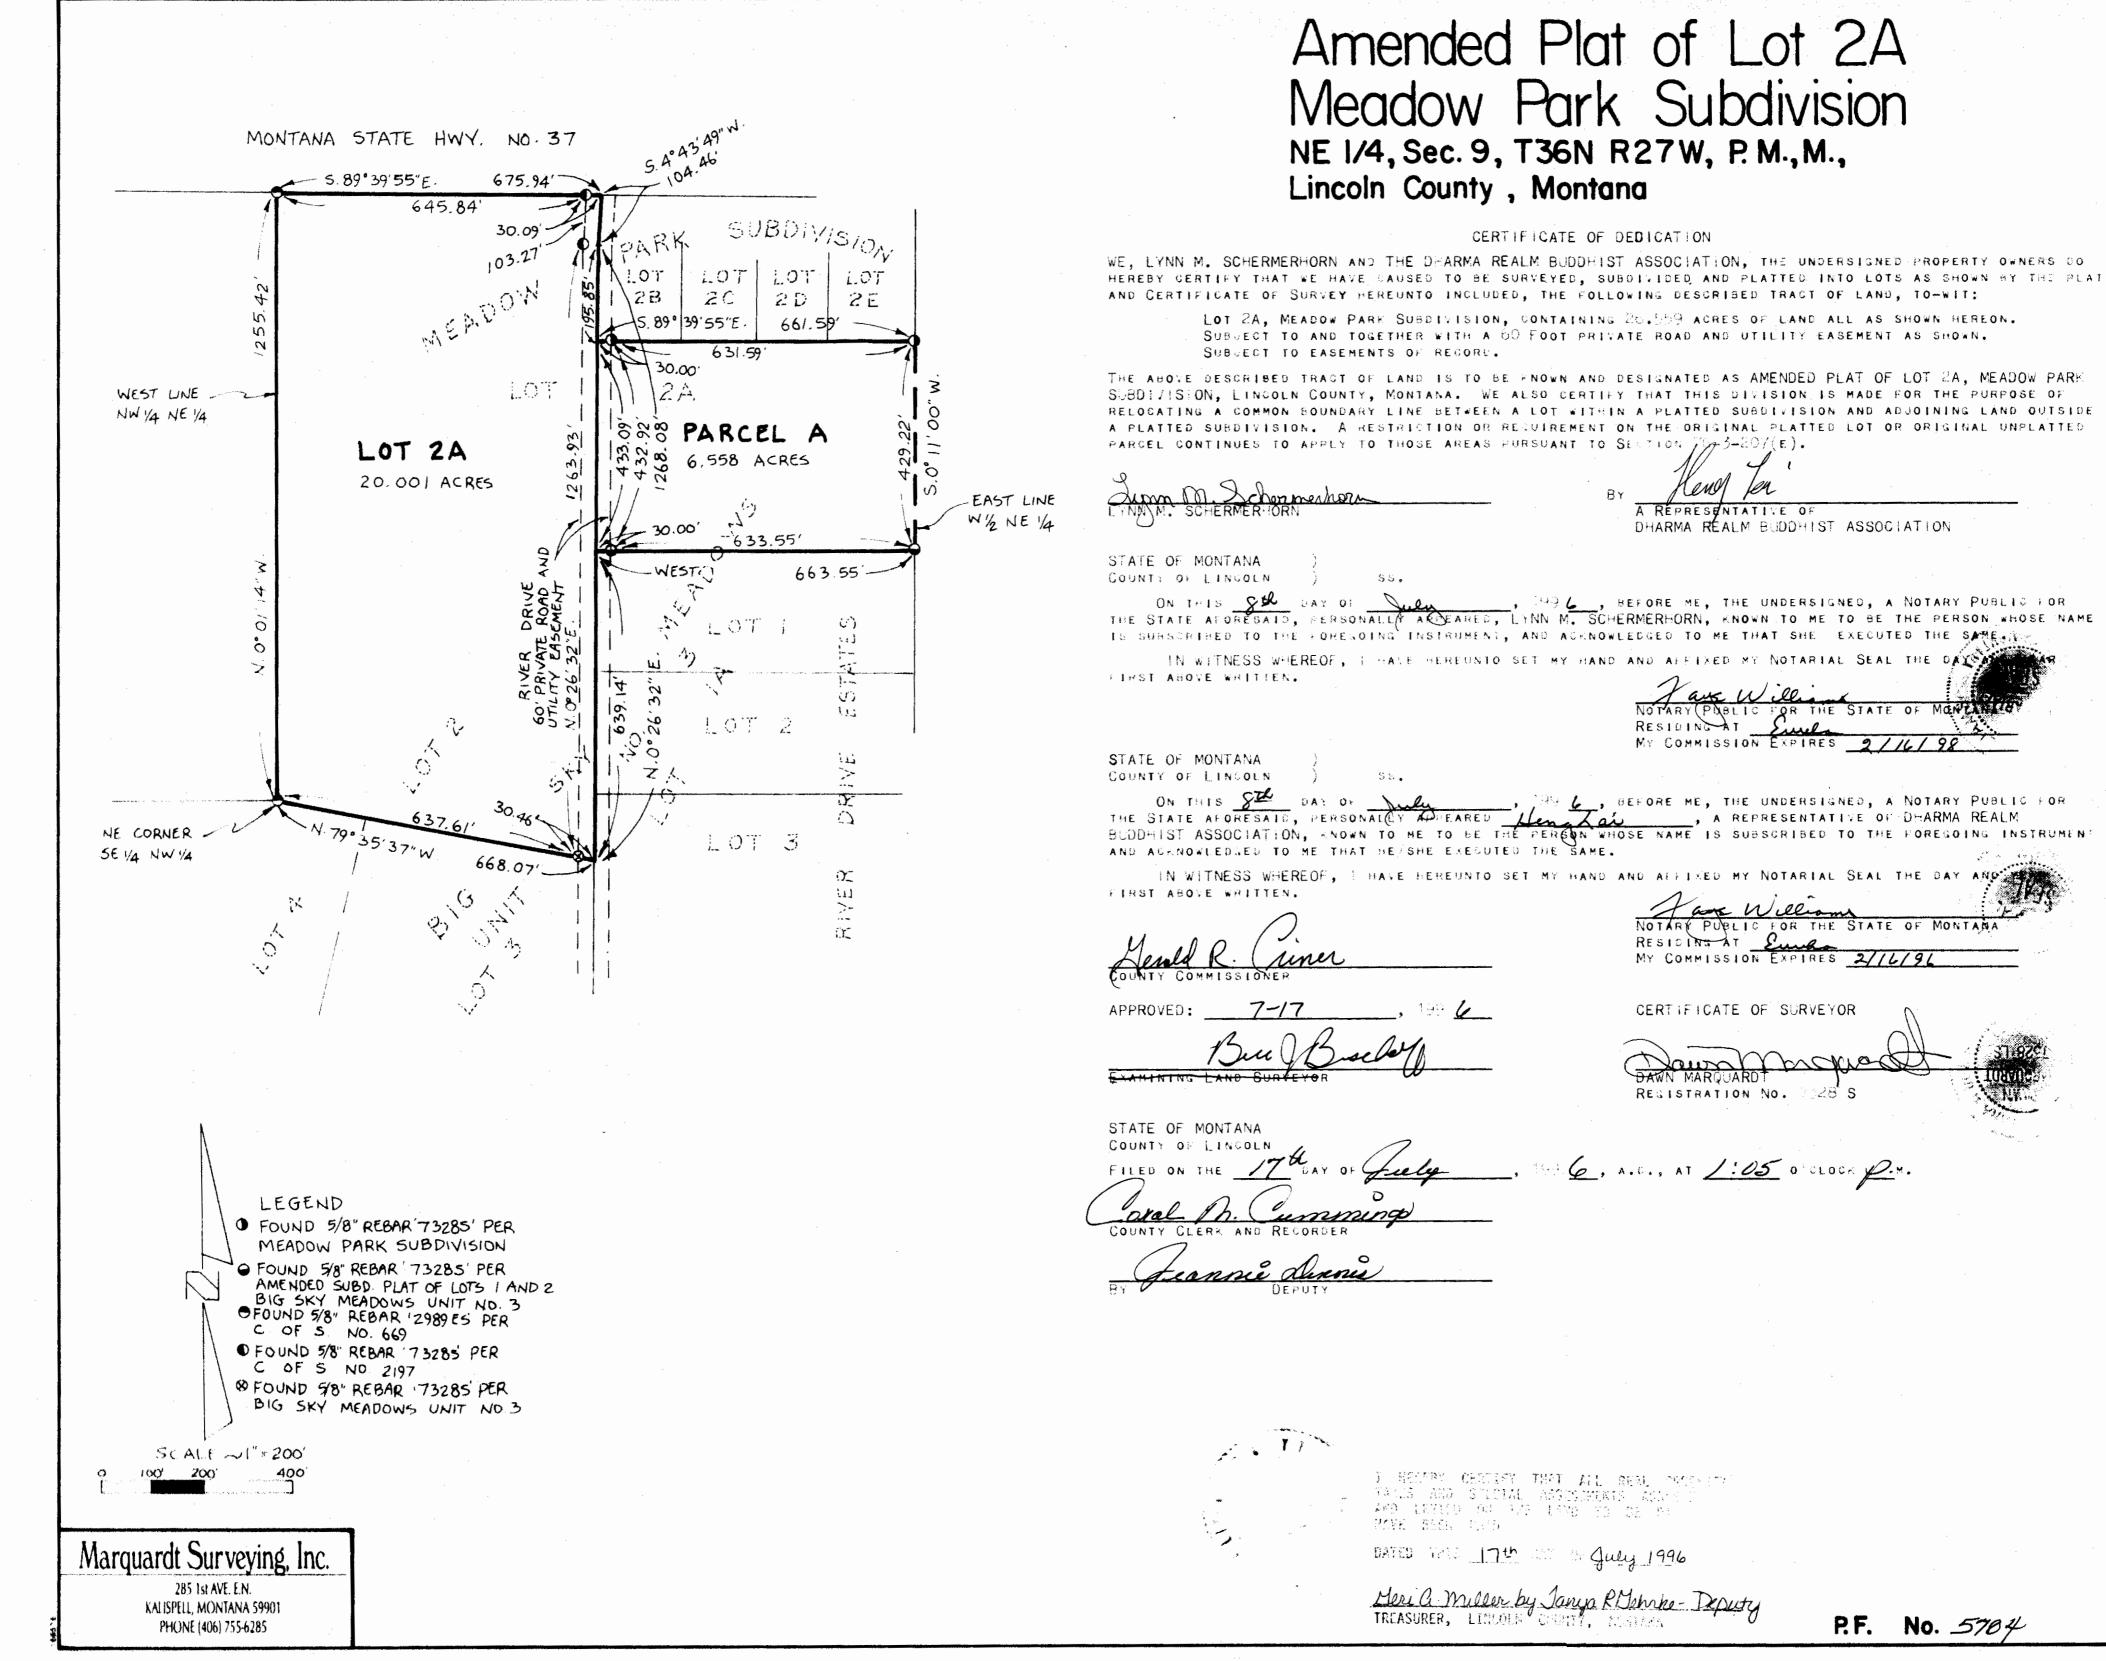

### LEGAL DESCRIPTION

An irregular tract of land, lying northeastly from Libby, Montana, Lincoln County, being in the SW4, SW4, Section 25, T.31N., R.31W., P.M., MT., containing Lot 1 being ±7.055 acres; Lot 2 being ±9.229 acres; Lot 3 being ±3.031 acres; Lot 4 being ±4.958 acres and Lot 5 being ±3.712 acres and more particularly described as follows: Commencing at the Southwest 1/6th corner, Section 25, T.31N., R.31W., a 31/4 inch diameter USFS aluminum capped monument marked SW 1/16 6296S, and the True Point of Beginning:

Thence along the north-south 1/6th subdivision line, S00°32'01"W, 1311.57 feet to a 31/4 inch diameter USFS aluminum capped monument marked W 1/16 6296S, lying on the east-west Section line between Sections 25 & 36;

Thence along said east-west Section line, N89°45'26"W, 508.01 feet to an unmarked computed point, lying on the centerline of a 40 foot wide access road (Mack Road); Thence along said centerline through the following unmarked courses: N64°58'37"W, 499.31 feet; Thence N75°04'07"W, 172.08 feet and being the point of curvature; Thence continuing along said centerline through a 100 foot radius curve to the right, a delta angle of 73°06'13", an arc length of 127.59 feet, to the point of a compound curve; Thence continuing along said centerline through a 100 foot radius curve to the right, a delta angle of 73°50'13", an arc length of 128.87 feet, to the point of tangency; Thence continuing along said centerline the following unmarked courses: N71°52'18"E, 143.44 feet; Thence N58°27'40"E, 88.17 feet; Thence N07°34'56"E, 147.38 feet; Thence N02°20'34"E, 31.84 feet, being the point of intersection of a east-west centerline access easement; Thence N02°20'34"E, 181.75 feet and being the end point of said road centerline; Thence N02°11'00"E, 416.94 feet to a 5/8 inch diameter rebar with plastic cap marked Hughes, 7322LS, lying along the east-west 1/16 subdivision line;

Thence along said along said east-west 1/16 subdivision line S89°41'46"E, 888.74 feet to a 3 1/4 inch diameter USFS aluminum capped monument marked SW  $\frac{1}{16}$  6296S and the True Point of Beginning, containing  $\pm 27.985$  acres.

Subject to 40.00 foot wide access and utility easements and a 100.00 foot wide BPA powerline utility easement, filed Book 149, Page 543 as shown hereon, and together with all appurtenant easements of record.