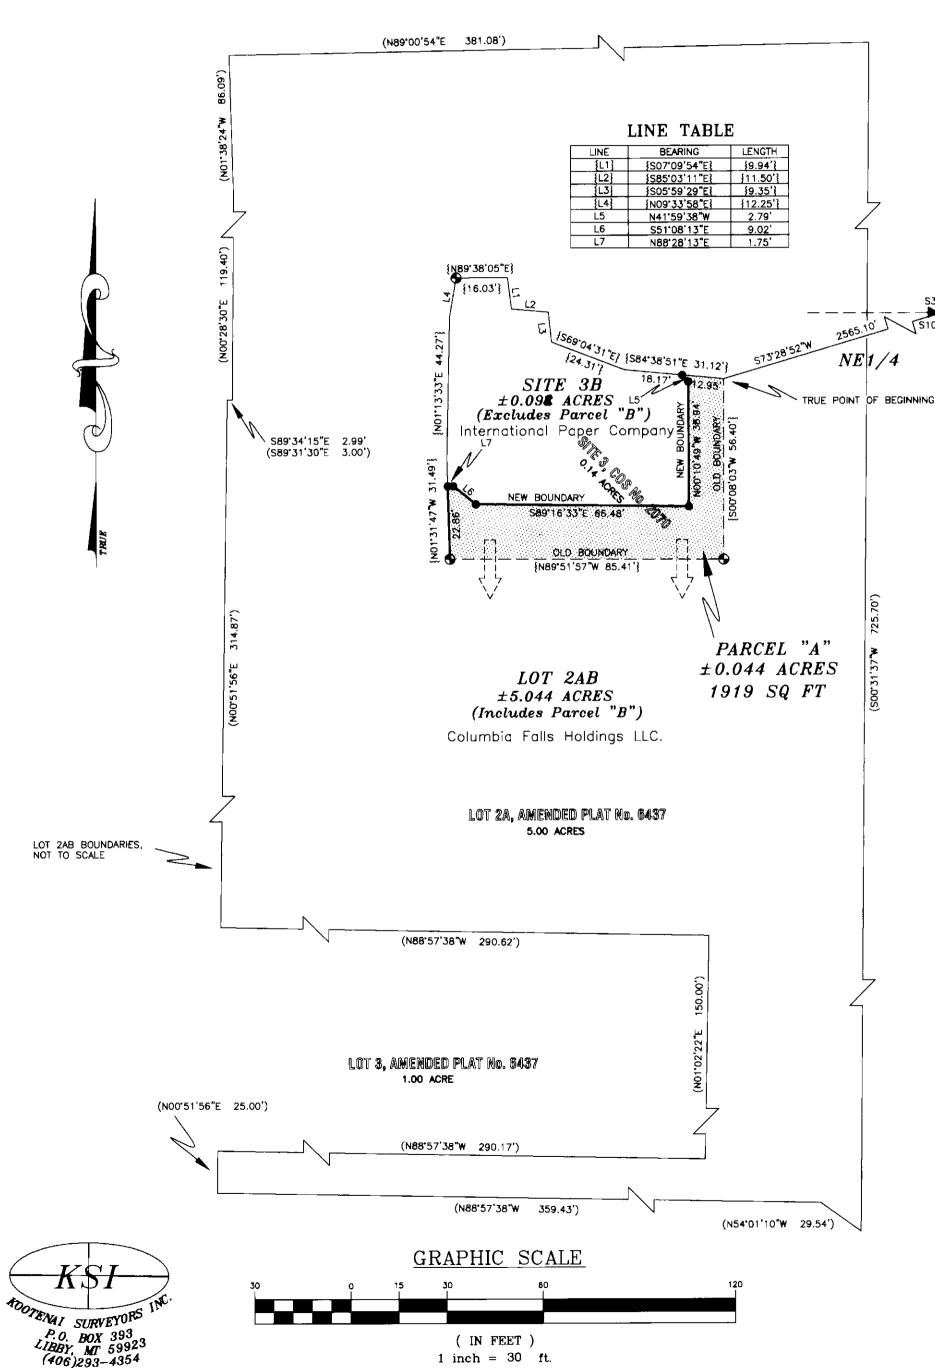

in the State of Monta that the survey shown on this "Amended Plat" has been prepared under my supervision and in accordance with the Montana Code Annotated, MONTANA Sections 76-3-101 through 76-3-625, and the Lincoln County Regulations adopted pursuant thereto.

EXAMINING LAND SURVEYOR'S CERTIFICATION

Ronald A. Pearson, PLS 9008LS Lincoln County Examining Land Surveyor

## CLERK AND RECORDER'S CERTIFICATION

State of Montana, County of Lincoln, filed this day

ALVAH F.

HUGHES

7322 LS

PEGISTERED ONAL LAND

# 'Amended Plat of Millwood Subdivision'

"BOUNDARY LINE ADJUSTMENT"

SITE 3, COS No. 2070 & AMENDED LOT 2A, MILLWOOD SUBDVISION, PLAT No. 6437 NE1/4, SECTION 10, T.30N., R.31W., P.M., MT.

LINCOLN COUNTY, MONTANA

LOT 1A, AMENDED PLAT No. 6437

DATE: AUGUST 2004 FOR: TOWN PUMP INC.



::\Land Projects 2004\townpumphis.dwg, 8/25/2004 4:28:48 PM, HP1050CGoo

## **LEGEND**

SET 5/8 INCH DIAMETER REBAR WITH A PLASTIC CAP STAMPED HUGHES 7322LS

A 5/8 INCH DIAMETER WITH CAP MARKED 9958LS

SECTION CORNER MONUMENT. A BRASS CAP SET

IN CONCRETE, MARKED NINNEMAN 534 ES

RECORD PER AMENED PLAT No. 6437

RECORD PER COS No. 2070

NEW BOUNDARY LINES THIS SURVEY, EXISTING FENCE

OLD BOUNDARY LINE

EXISTING LOT OR SITE LINES

## LEGAL DESCRIPTION PARCEL A

An irregular tract of land, within the city of Libby, Montana, Lincoln County, in the NEX, Section 10, Township 30 North and Range 31 West, containing ±0.044 acres and more particularly described as follows: Commencing at the Northeast section corner of said Section 10, o brass cap monument, set in concrete, marked Ninneman 534ES;