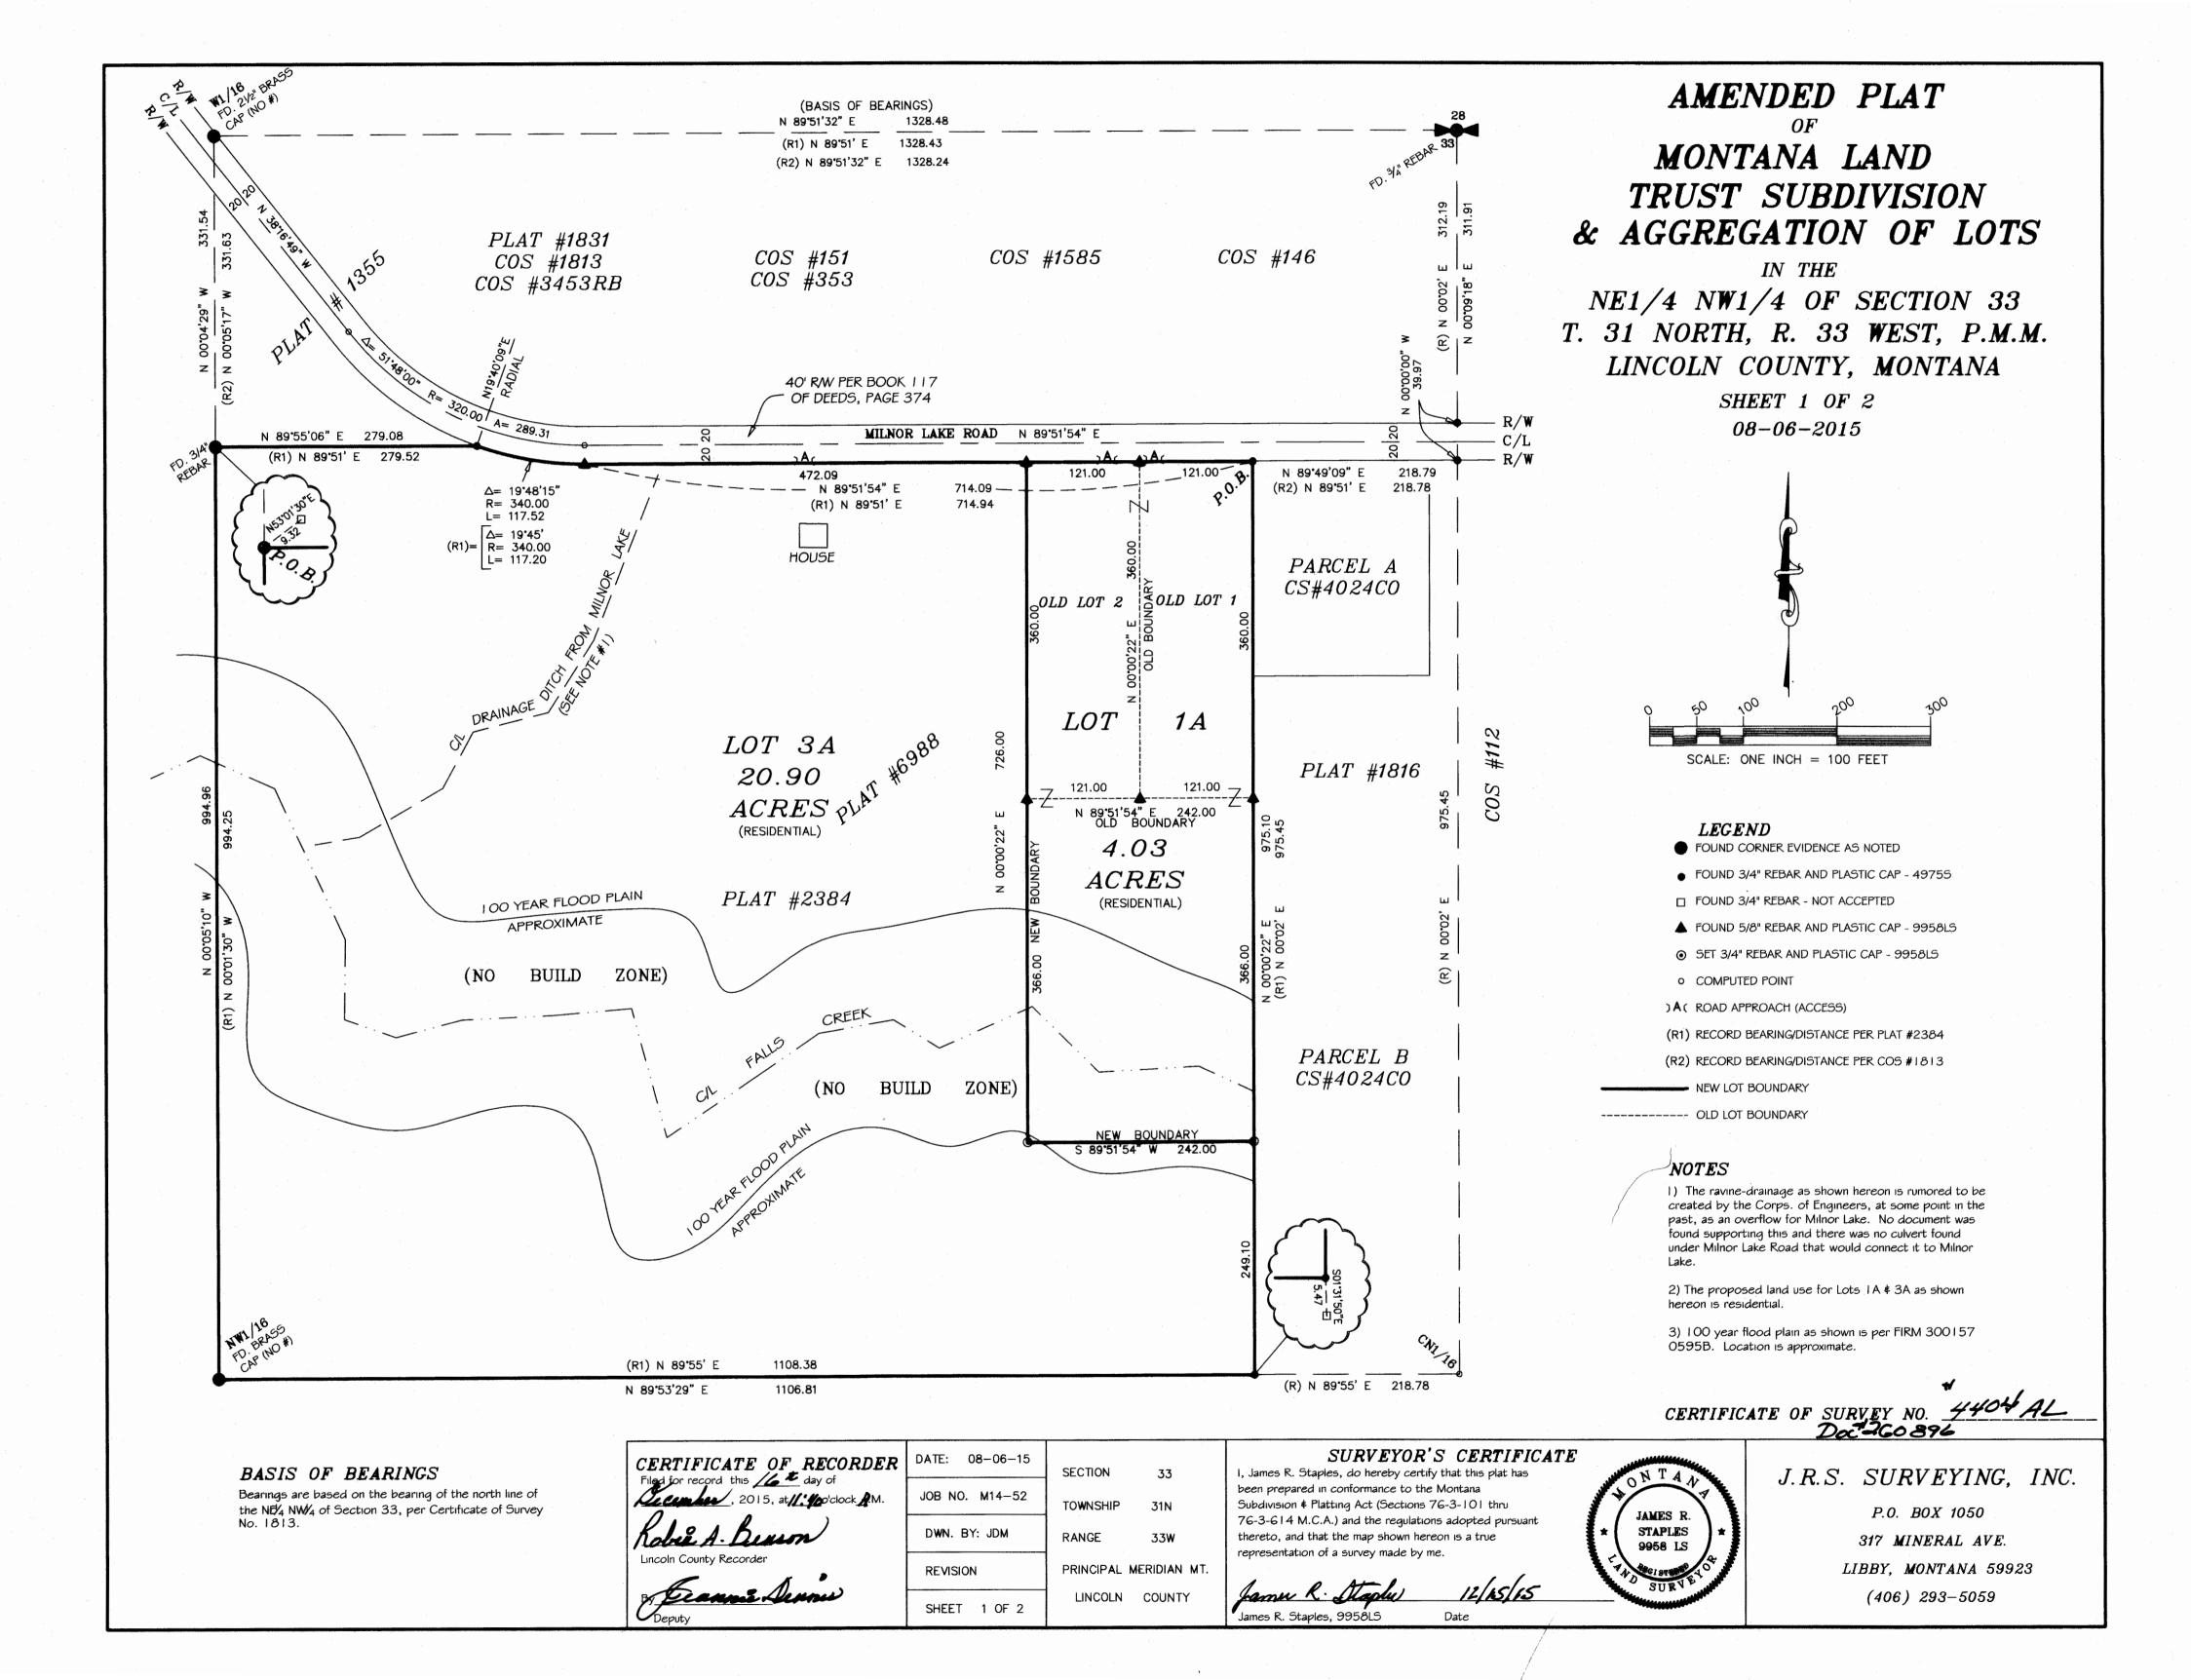

Robin Benson Clyde E Rm Clurk and Recorder by Deputy

Instrument #290798

### **OWNERS' CERTIFICATE:**

SANITATION REVIEW BY THE DEPARTMENT OF ENVIRONMENTAL QUALITY PURSUANT TO M.C.A. 76-4-102 (16).

IN VIOLATION OF 76-4-130, MCA;

### LEGAL DESCRIPTIONS

PORTION A HEREIN SHOWN, LYING IN A PORTION OF THE E 1/2 SECTION 19 T.27 N., R.27 W., P.M.M., CONTAINING 3.66 ACRES, TOGETHER WITH AND

FRACT 1 AMENDED AS HEREIN SHOWN, LYING IN A PORTION OF THE E 1/2 SECTION 19 T.27 N.,R.27 W.,P.M.M., CONTAINING 175.28 ACRES, TOGETHEF

COUNTY OF Lincoln
THIS DOCUMENT WAS SIGNED OR ACKNOWLEDGED BEFORE ME ON JOY 15, 202 |
BY Grey A Sandon ACTING IN THE CAPACITY OF MEMber
(PRINT NAME)

ON BEHALF OF Montana Lakes LLC



CERTIFICATE OF SURVEYOR MARC J. CARSTENS A PROFESSIONAL LAND SURVEYOR

27 JAN 2021











### PROPERTY DESCRIPTION - NEW LOT 1B

A tract of land situated in the Northeast Quarter of the Northwest Quarter (NEI/4 NW 1/4) of Section Thirty-three (33), Township Thirty-one (31) North, Range Thirty-three (33) West, P.M.M., Lincoln County, Montana, being Lot IA and a portion of Lot 3A as shown on the Amended Plat of Montana Land Trust Subdivision \$ Aggregation of Lots, COS. No. 4404. Lincoln County, Montana records; more particularly described as follows:

Commencing at a 3/4" rebar and plastic cap stamped 4975S at the intersection of the east line of said NEI/4 NWI/4 and the northerly right of way of Milnor Lake Road, which is 5 00°09'18" W, 311.91 feet from the northeast corner of the NEI/4 NWI/4; thence, continuing along said east line S 00°00'00" E, 39.97 feet to the southerl