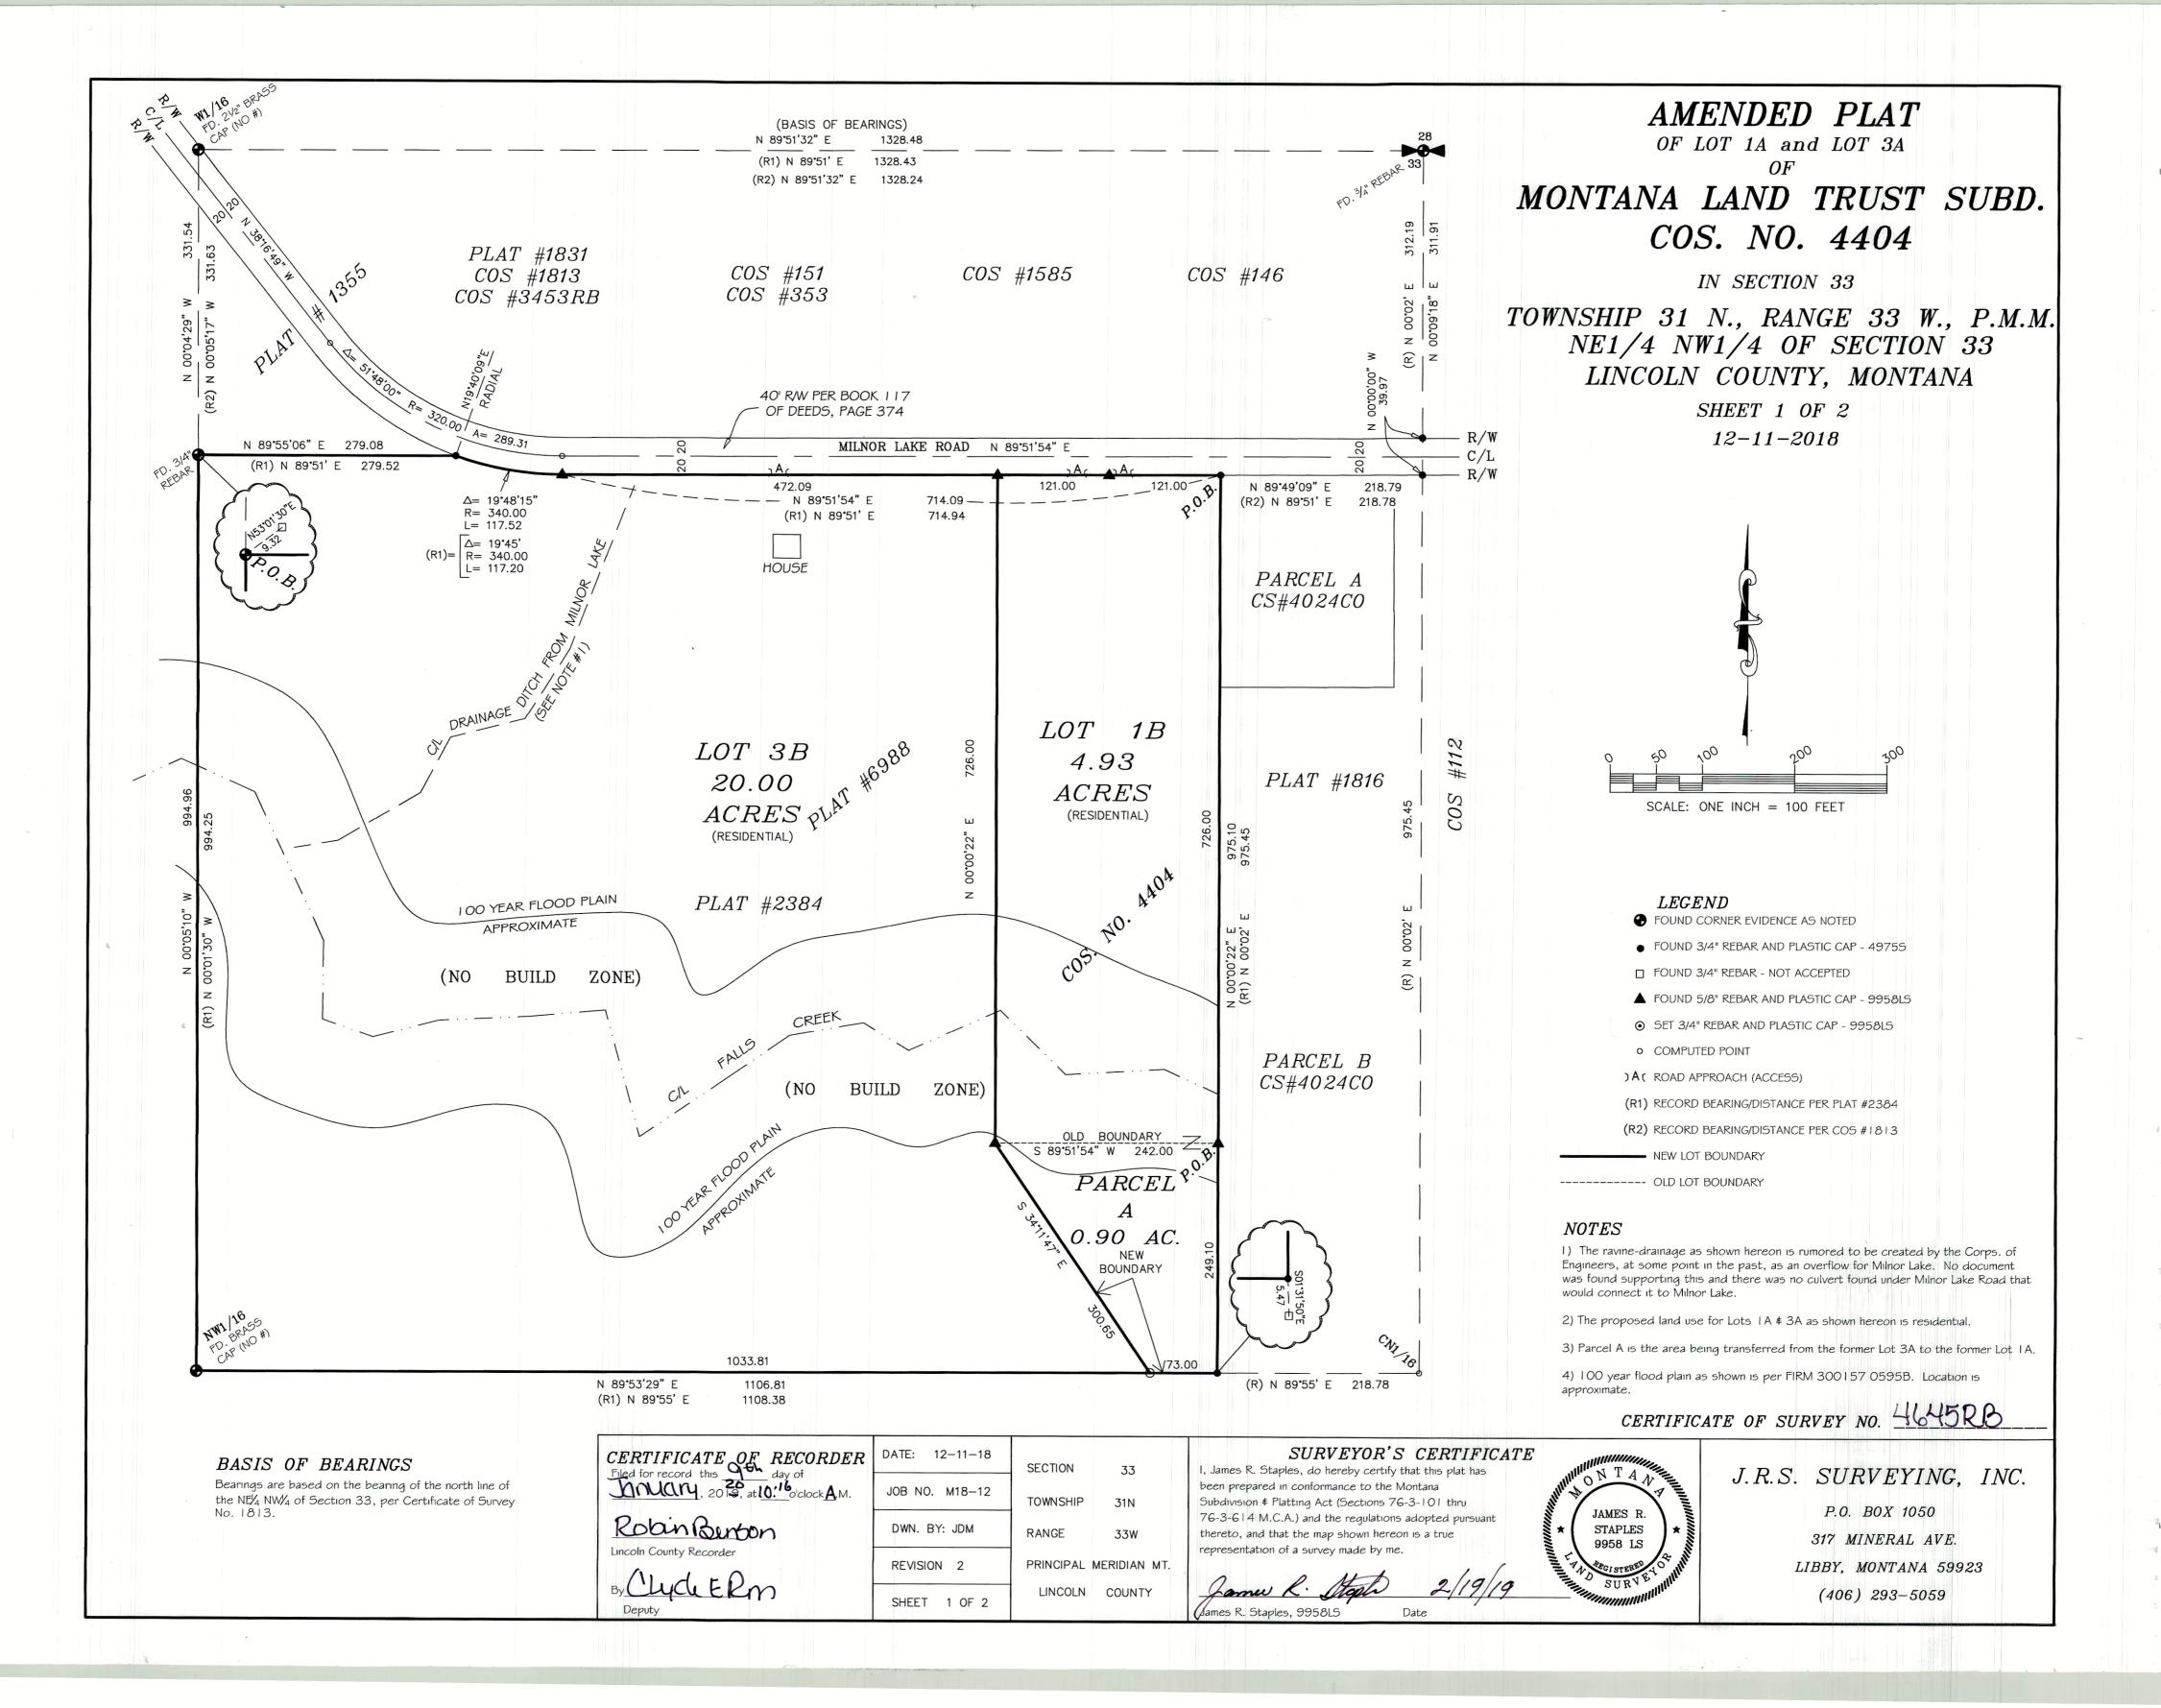

bin Benson Clyde E Rm Clurk and Recorder by Deputy

Instrument #290798

### **OWNERS' CERTIFICATE:**

SANITATION REVIEW BY THE DEPARTMENT OF ENVIRONMENTAL QUALITY PURSUANT TO M.C.A. 76-4-102 (16).

IN VIOLATION OF 76-4-130, MCA;

### LEGAL DESCRIPTIONS

PORTION A HEREIN SHOWN, LYING IN A PORTION OF THE E 1/2 SECTION 19 T.27 N., R.27 W., P.M.M., CONTAINING 3.66 ACRES, TOGETHER WITH AND

FRACT 1 AMENDED AS HEREIN SHOWN, LYING IN A PORTION OF THE E 1/2 SECTION 19 T.27 N.,R.27 W.,P.M.M., CONTAINING 175.28 ACRES, TOGETHEF

COUNTY OF Lincoln
THIS DOCUMENT WAS SIGNED OR ACKNOWLEDGED BEFORE ME ON JOY 15, 202 |
BY Grey A Sandon ACTING IN THE CAPACITY OF MEMber
(PRINT NAME)

ON BEHALF OF Montana Lakes LLC



CERTIFICATE OF SURVEYOR MARC J. CARSTENS A PROFESSIONAL LAND SURVEYOR

27 JAN 2021











### PROPERTY DESCRIPTION - NEW LOT 1B

A tract of land situated in the Northeast Quarter of the Northwest Quarter (NEI/4 NW 1/4) of Section Thirty-three (33), Township Thirty-one (31) North, Range Thirty-three (33) West, P.M.M., Lincoln County, Montana, being Lot IA and a portion of Lot 3A as shown on the Amended Plat of Montana Land Trust Subdivision \$ Aggregation of Lots, COS. No. 4404. Lincoln County, Montana records; more particularly described as follows:

Commencing at a 3/4" rebar and plastic cap stamped 4975S at the intersection of the east line of said NEI/4 NWI/4 and the northerly right of way of Milnor Lake Road, which is 5 00°09'18" W, 311.91 feet from the northeast corner of the NEI/4 NWI/4; thence, continuing along said east line S 00°00'00" E, 39.97 feet to the southerly