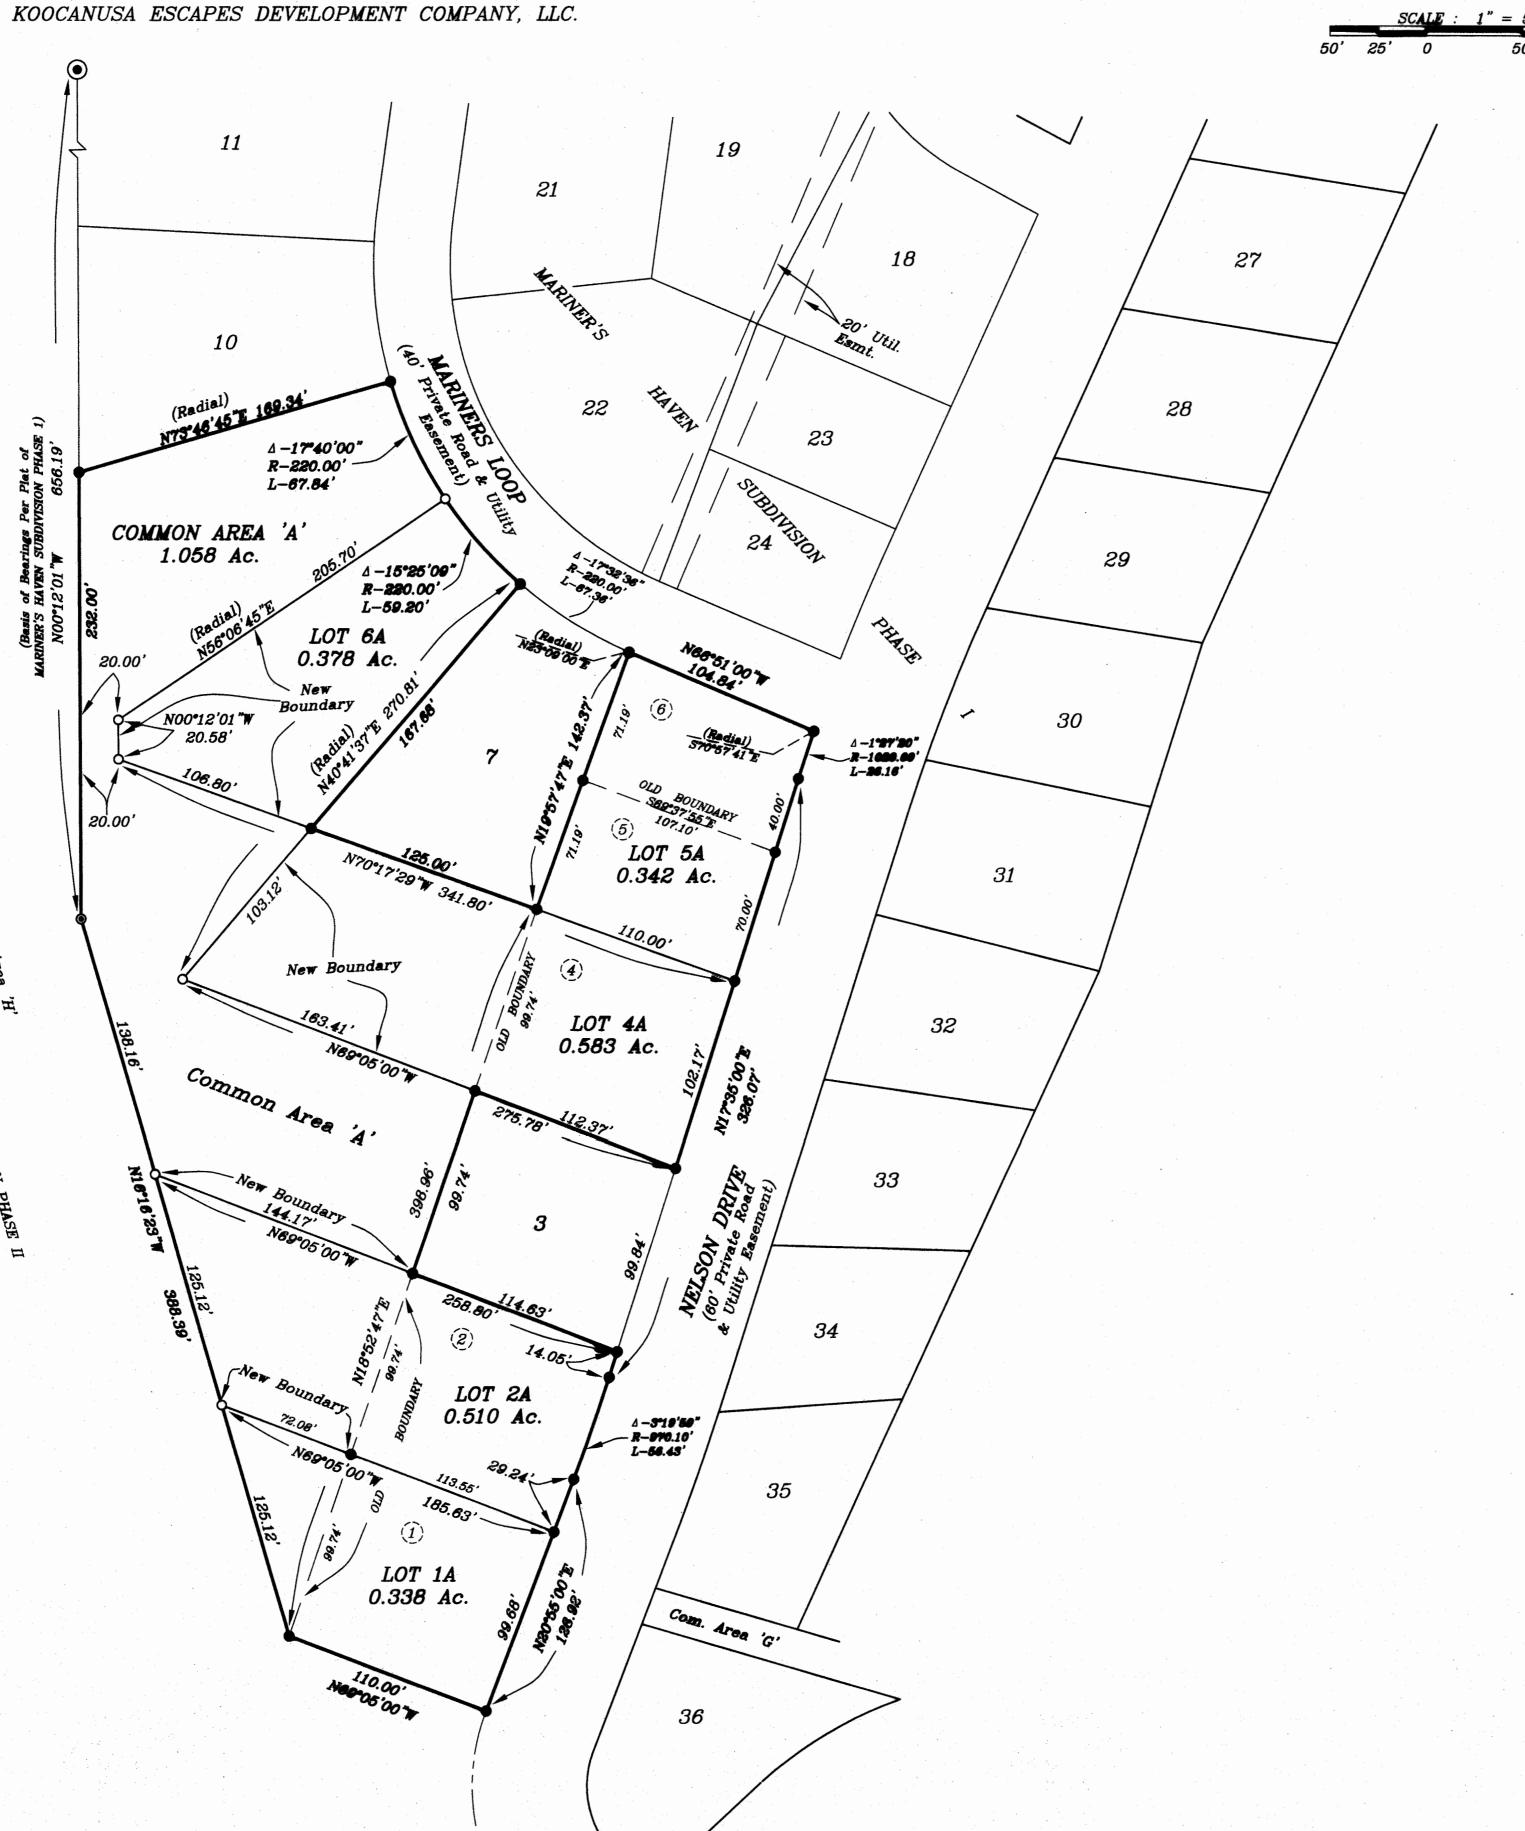

### LEGAL DESCRIPTION

An irregular tract of land, lying northeastly from Libby, Montana, Lincoln County, being in the SW4, SW4, Section 25, T.31N., R.31W., P.M., MT., containing Lot 1 being ±7.055 acres; Lot 2 being ±9.229 acres; Lot 3 being ±3.031 acres; Lot 4 being ±4.958 acres and Lot 5 being ±3.712 acres and more particularly described as follows: Commencing at the Southwest 1/6th corner, Section 25, T.31N., R.31W., a 31/4 inch diameter USFS aluminum capped monument marked SW 1/16 6296S, and the True Point of Beginning:

Thence along the north-south 1/6th subdivision line, S00°32'01"W, 1311.57 feet to a 31/4 inch diameter USFS aluminum capped monument marked W 1/16 6296S, lying on the east-west Section line between Sections 25 & 36;

Thence along said east-west Section line, N89°45'26"W, 508.01 feet to an unmarked computed point, lying on the centerline of a 40 foot wide access road (Mack Road); Thence along said centerline through the following unmarked courses: N64°58'37"W, 499.31 feet; Thence N75°04'07"W, 172.08 feet and being the point of curvature; Thence continuing along said centerline through a 100 foot radius curve to the right, a delta angle of 73°06'13", an arc length of 127.59 feet, to the point of a compound curve; Thence continuing along said centerline through a 100 foot radius curve to the right, a delta angle of 73°50'13", an arc length of 128.87 feet, to the point of tangency; Thence continuing along said centerline the following unmarked courses: N71°52'18"E, 143.44 feet; Thence N58°27'40"E, 88.17 feet; Thence N07°34'56"E, 147.38 feet; Thence N02°20'34"E, 31.84 feet, being the point of intersection of a east-west centerline access easement; Thence N02°20'34"E, 181.75 feet and being the end point of said road centerline; Thence N02°11'00"E, 416.94 feet to a 5/8 inch diameter rebar with plastic cap marked Hughes, 7322LS, lying along the east-west 1/16 subdivision line;

Thence along said along said east-west 1/16 subdivision line S89°41'46"E, 888.74 feet to a 3 1/4 inch diameter USFS aluminum capped monument marked SW  $\frac{1}{16}$  6296S and the True Point of Beginning, containing  $\pm 27.985$  acres.

Subject to 40.00 foot wide access and utility easements and a 100.00 foot wide BPA powerline utility easement, filed Book 149, Page 543 as shown hereon, and together with all appurtenant easements of record.