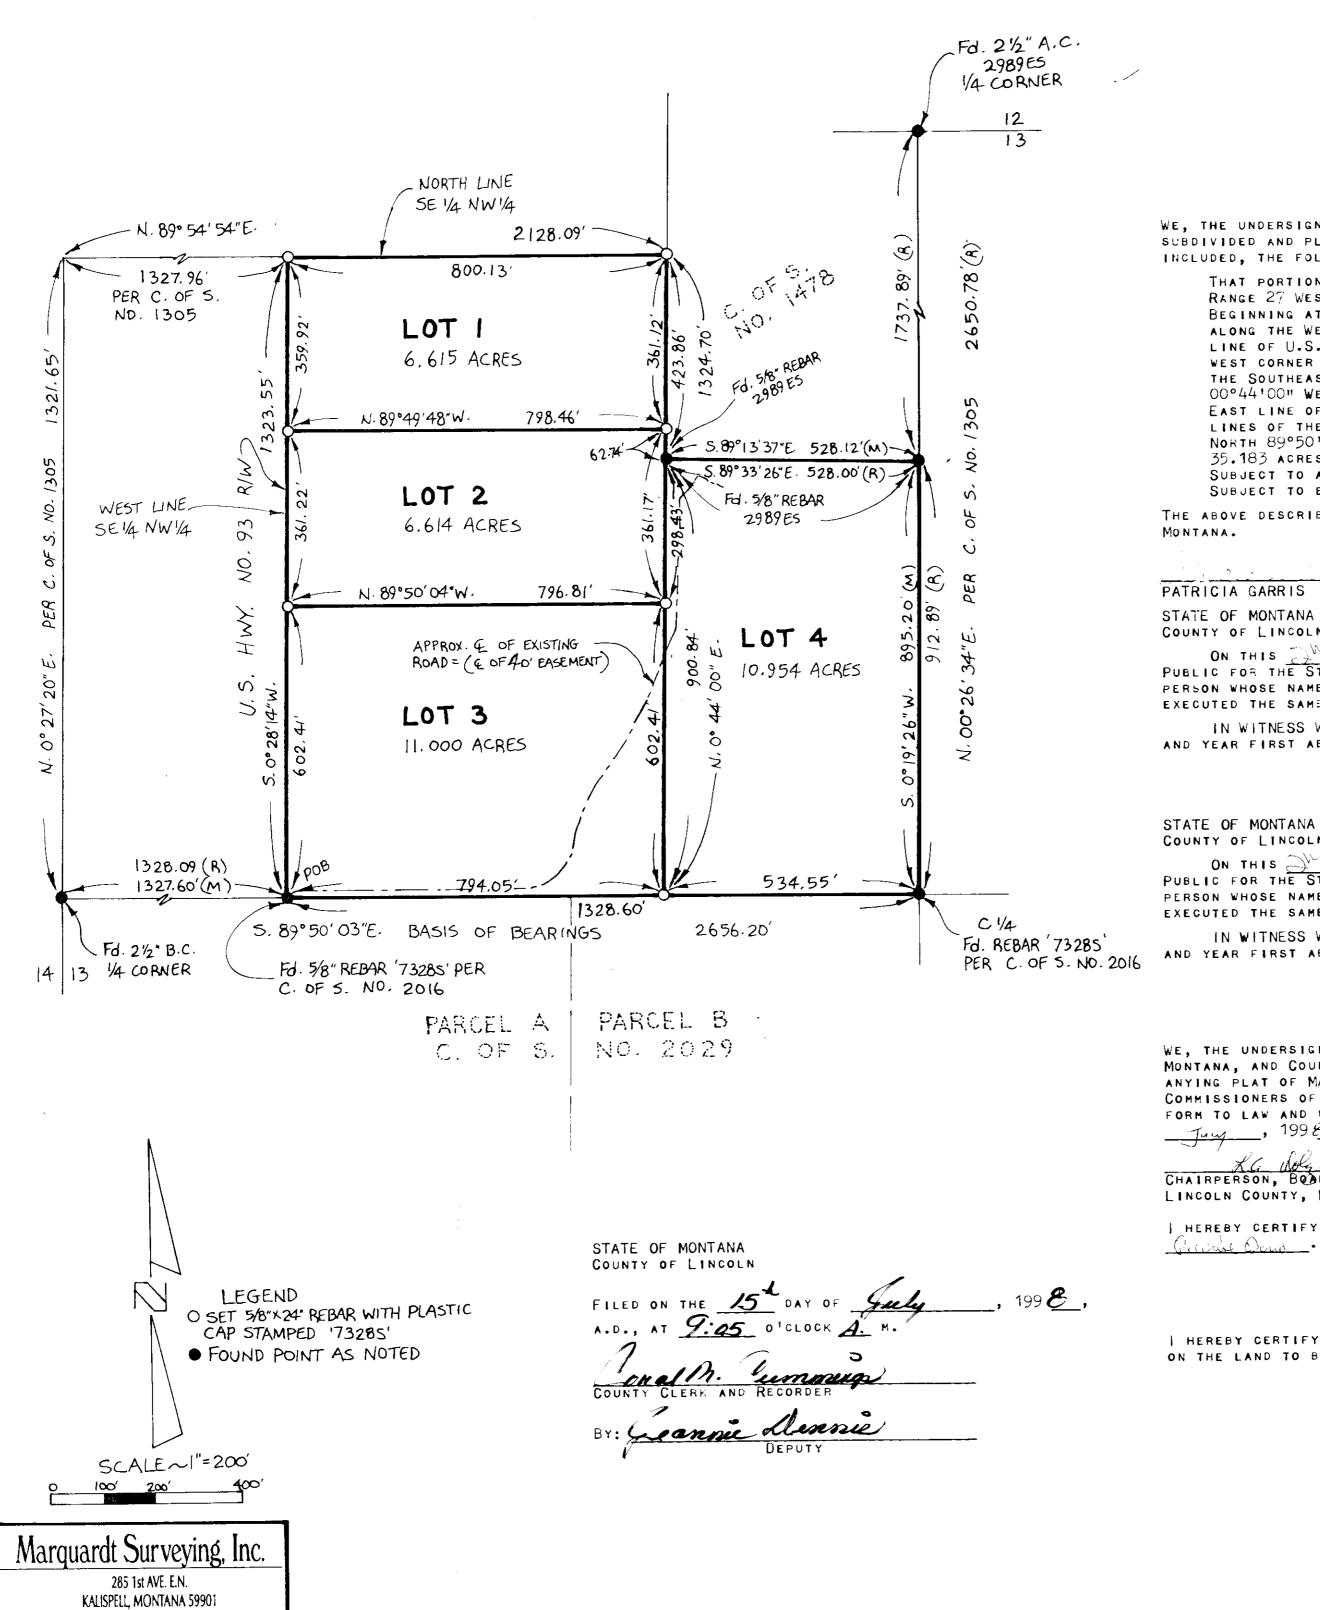

## A FINAL SUBDIVISION PLAT OF MADELINE NW 1/4, Sec.13, T37N R27W P.M., M., Lincoln County, Montana

CERTIFICATE OF DEDICATION

WE, THE UNDERSIGNED PROPERTY OWNERS, DO HEREBY CERTIFY THAT WE HAVE CAUSED TO BE SURVEYED, SUBDIVIDED AND PLATTED INTO LOTS AS SHOWN BY THE PLAT AND CERTIFICATE OF SURVEY HEREUNTO INCLUDED. THE FOLLOWING DESCRIBED TRACT OF LAND, TO-WIT:

THAT PORTION OF THE SOUTHEAST & NORTHWEST &, SECTION 13, TOWNSHIP 37 NORTH, RANGE 27 WEST, P.M., M., LINCOLN COUNTY, MONTANA, DESCRIBED AS FOLLOWS: RANGE 2/ WEST, P.M., M., LINCOLN COUNTY, MONTANA, DESCRIBED AS FOLLOWS:
BEGINNING AT THE SOUTHWEST CORNER OF THE SOUTHEAST & NORTHWEST &; THENCE
ALONG THE WEST LINE OF THE SOUTHEAST & NORTHWEST &, ALSO BEING THE EAST
LINE OF U.S. HIGHWAY NO. 93 NORTH 00°28'14" EAST 1323.55 FEET TO THE NORTH—
WEST CORNER OF THE SOUTHEAST & NORTHWEST &; THENCE ALONG THE NORTH LINE OF
THE SOUTHEAST & NORTHWEST & NORTH 89°54'54" EAST 800.13 FEET; THENCE SOUTH
00°44'00" WEST 423.86 FEET; THENCE SOUTH 89°13'37" EAST 528.12 FEET TO THE EAST LINE OF THE SOUTHEAST & NORTHWEST &; THENCE ALONG THE EAST AND SOUTH LINES OF THE SOUTHEAST & NORTHWEST & SOUTH 00°19'26" WEST 895.20 FEET AND