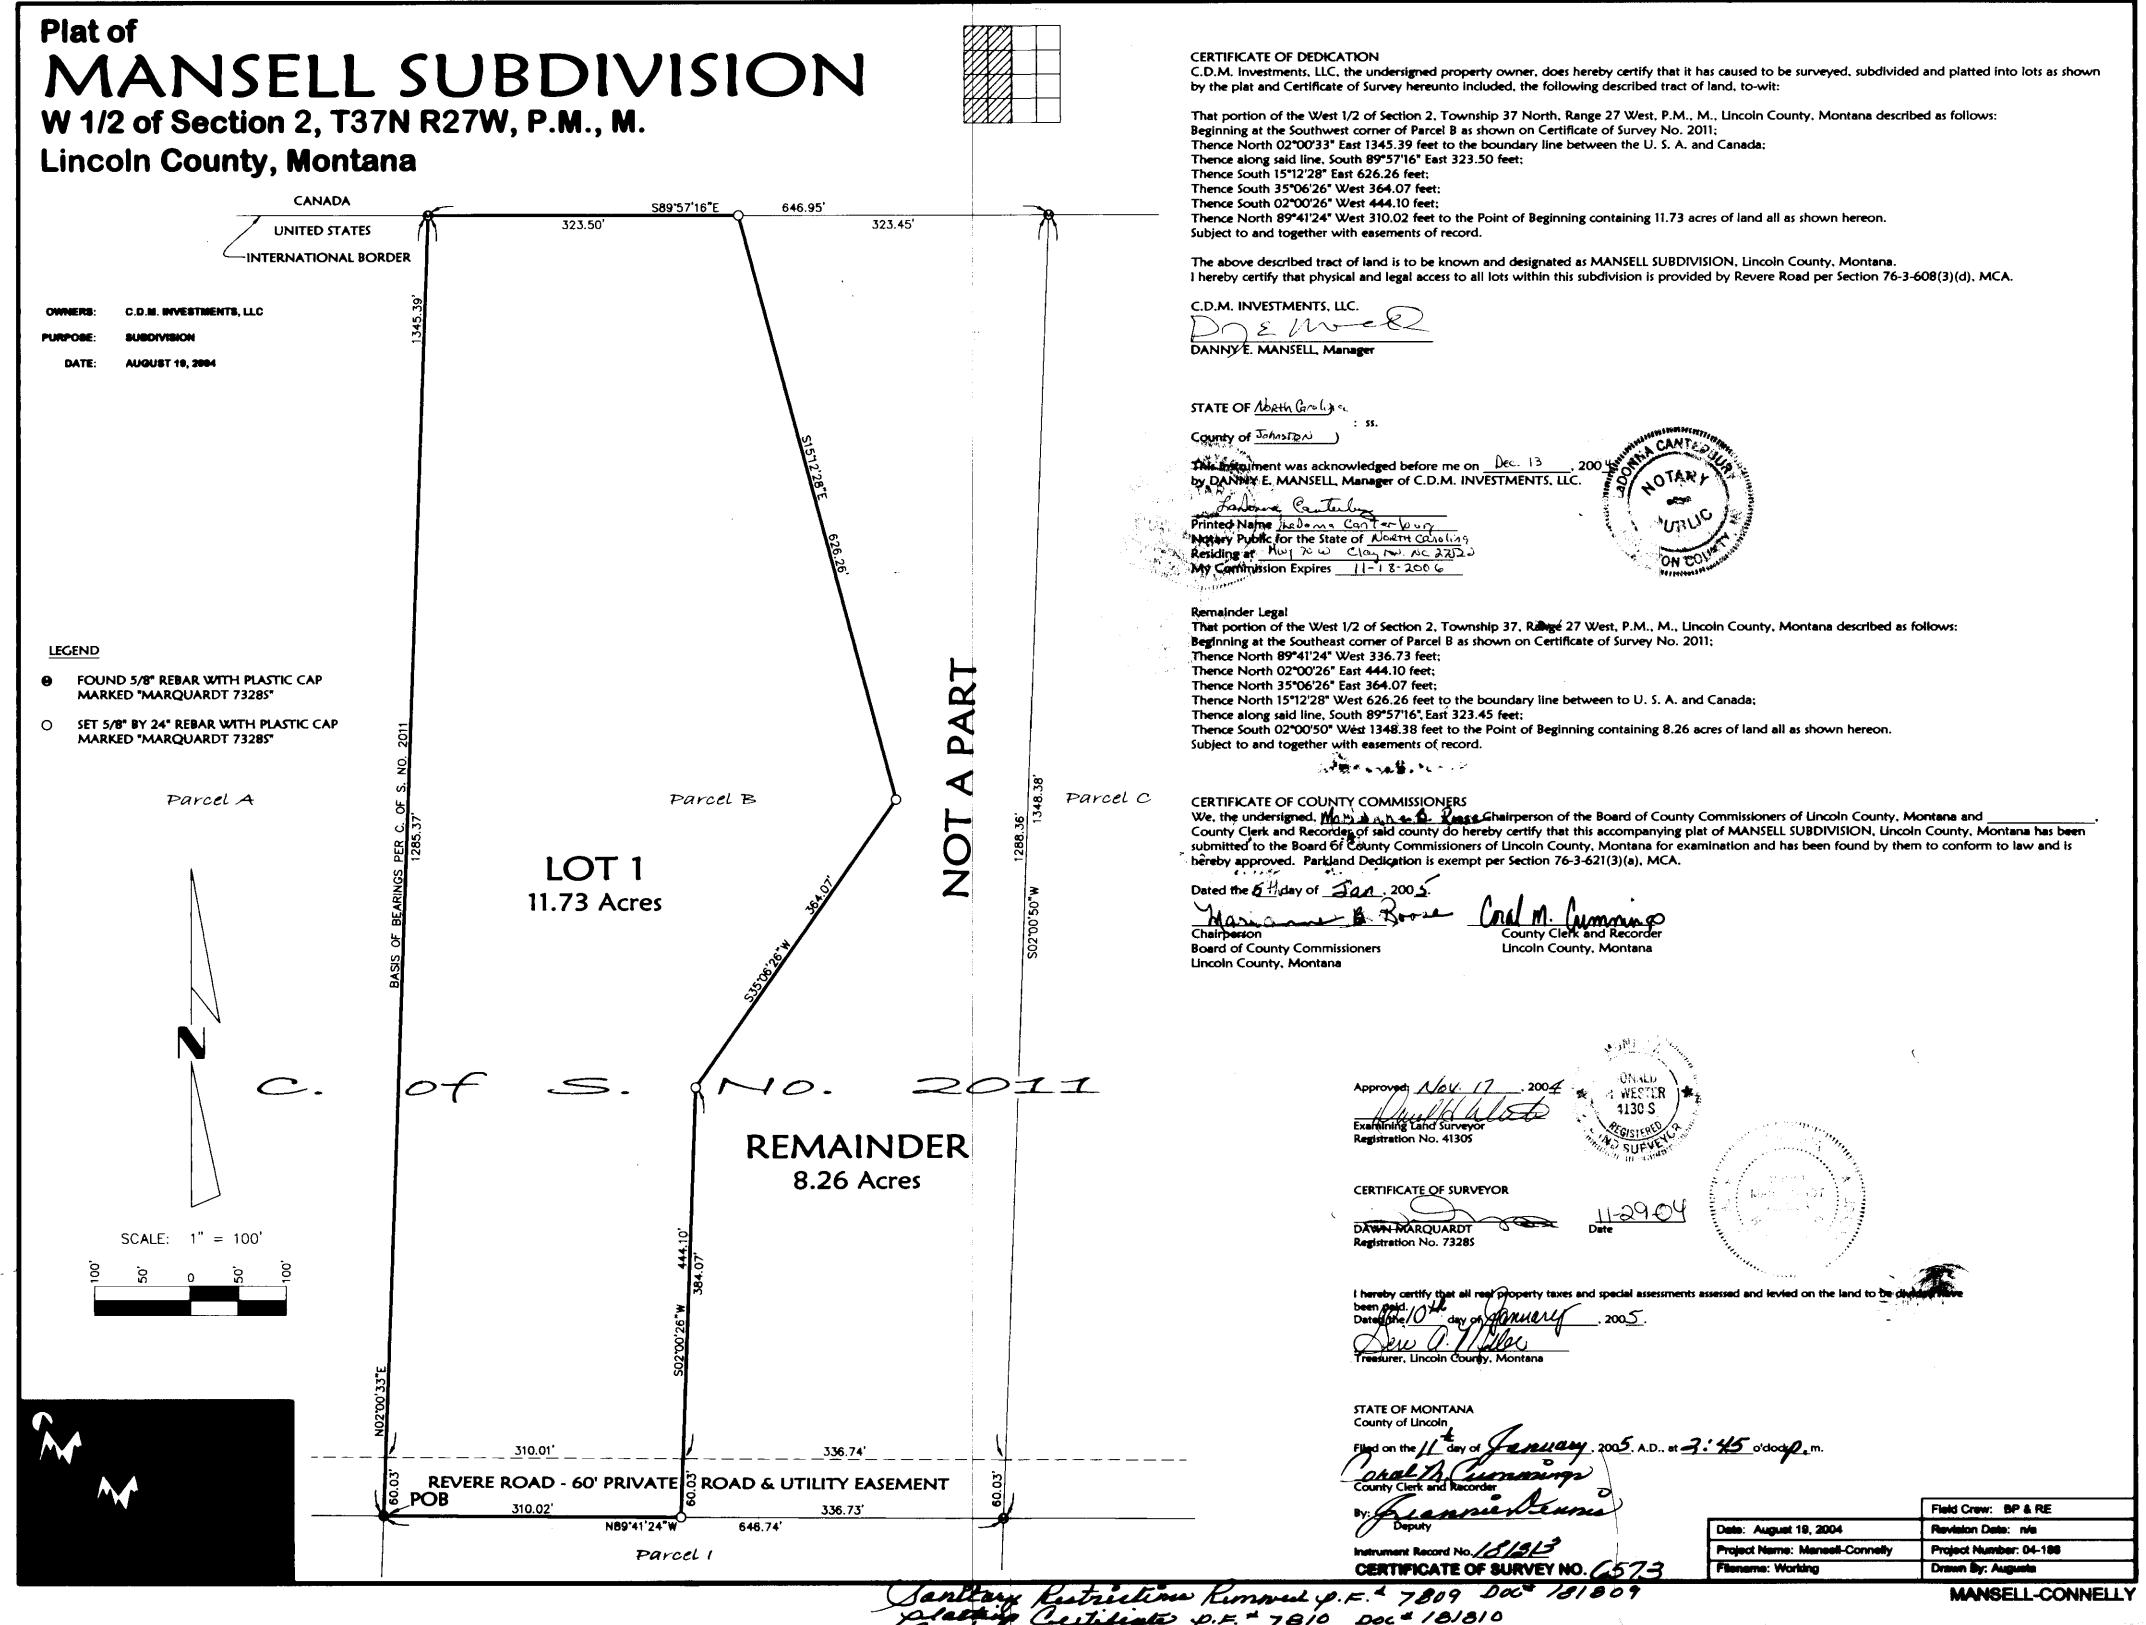

Montana City of Euraka, Montana LOT 3 **0.11 ACRE** Examining Land Surveyo CERTIFICATE OF SURVEYOR Found 5/8" Rebar DAWN MARQUARDT Registration No. 7328 s I hereby certify that all real property taxes and special assessments assessed and levied on the land to be divided have been paid. Dated the 8 day of ANUARY. C. OF S. # 2799 PARCEL B Deri amiller by Janip R. Genke-Deputy Treasurer, Lincoln County, Montana STATE OF MONTANA County of Lincoln , 200 3, A.D., at /:/5 o'clock f.m. By Jeannie Dunnie Instrument Record No. 164340 Field Crew: BP & Crew Revision Date: n/a Date: SEPT 19, 2002 Project Number: 02-291 Project Name: MANGUM Drawn By: SHERM Kalispell, Mt 59901 fax: (406) 755-3055

Sanitary, Restrictions Removed p.F. # 7271 Doc 164338 Platting Certificate p.F. # 7272 Doc 164339

MANGUM



7810 Doc \$ 181810

OWNERS: PURPOSE: DATE: Find 3/4" pipe by CENNETH HASKILL 270 ES norked MELVIN D. LAUTEREN Fnd 5/8" reber with plastic cap marked MARQUARDT 7328 S Fnd 2 5" MDOT Alum. Monument Set 5/8" x 24" reber with plastic cap

KEN & LISA K. MAREK and MARC MILISAVIJEVICH

LEGENO

(MDL 4232 5)

KAUFFMAN 12211LS

N 89°42'10" W 77.90'

Boundary Line Adjustment,

January 6, 2006

## MAREK SUBDISIVION

## Amended Subdivision Plat of LOT 2A of the Amended Plat of LOT 2 KSANKA PEAK #2 and LOT 1 CARPENTER'S COMMERCIAL

SW1/4 SW1/4, Section 11, T 36 N, R 27 W, P.M., M. Lincoln County, Montana

N 86°02'45" E Radial

N 85\*49'53" E Radial

N 85°13'47" E Radial

N 84°24'56" E Radial

L=131.30

R=5790.00'

Notary Public for the State of Montana

My Commission Expires 4-1-2007

Residing at White