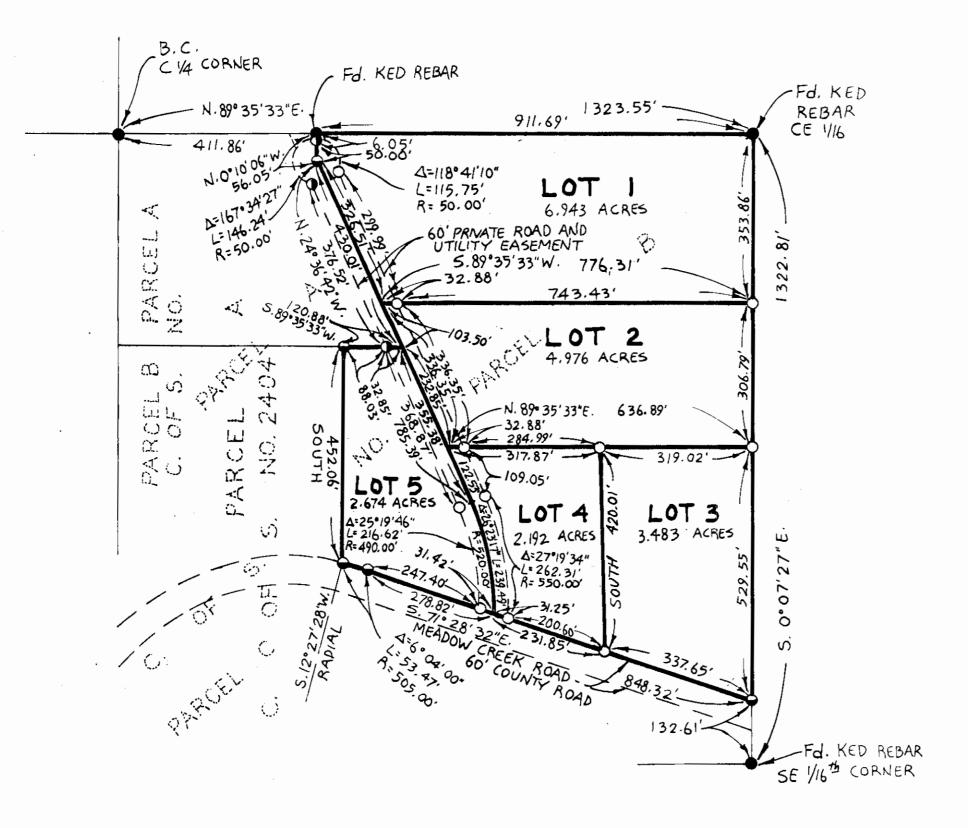

### LEGAL DESCRIPTION

An irregular tract of land, lying northeastly from Libby, Montana, Lincoln County, being in the SW4, SW4, Section 25, T.31N., R.31W., P.M., MT., containing Lot 1 being ±7.055 acres; Lot 2 being ±9.229 acres; Lot 3 being ±3.031 acres; Lot 4 being ±4.958 acres and Lot 5 being ±3.712 acres and more particularly described as follows: Commencing at the Southwest 1/6th corner, Section 25, T.31N., R.31W., a 31/4 inch diameter USFS aluminum capped monument marked SW 1/16 6296S, and the True Point of Beginning:

Thence along the north-south 1/6th subdivision line, S00°32'01"W, 1311.57 feet to a 31/4 inch diameter USFS aluminum capped monument marked W 1/16 6296S, lying on the east-west Section line between Sections 25 & 36;

Thence along said east-west Section line, N89°45'26"W, 508.01 feet to an unmarked computed point, lying on the centerline of a 40 foot wide access road (Mack Road); Thence along said centerline through the following unmarked courses: N64°58'37"W, 499.31 feet; Thence N75°04'07"W, 172.08 feet and being the point of curvature; Thence continuing along said centerline through a 100 foot radius curve to the right, a delta angle of 73°06'13", an arc length of 127.59 feet, to the point of a compound curve; Thence continuing along said centerline through a 100 foot radius curve to the right, a delta angle of 73°50'13", an arc length of 128.87 feet, to the point of tangency; Thence continuing along said centerline the following unmarked courses: N71°52'18"E, 143.44 feet; Thence N58°27'40"E, 88.17 feet; Thence N07°34'56"E, 147.38 feet; Thence N02°20'34"E, 31.84 feet, being the point of intersection of a east-west centerline access easement; Thence N02°20'34"E, 181.75 feet and being the end point of said road centerline; Thence N02°11'00"E, 416.94 feet to a 5/8 inch diameter rebar with plastic cap marked Hughes, 7322LS, lying along the east-west 1/16 subdivision line;

Thence along said along said east-west 1/16 subdivision line S89°41'46"E, 888.74 feet to a 3 1/4 inch diameter USFS aluminum capped monument marked SW  $\frac{1}{16}$  6296S and the True Point of Beginning, containing  $\pm 27.985$  acres.

Subject to 40.00 foot wide access and utility easements and a 100.00 foot wide BPA powerline utility easement, filed Book 149, Page 543 as shown hereon, and together with all appurtenant easements of record.

## ROAD CENTERLINE

| <u>.</u> | TO TO         | <del>,,,,,,,,,,,,</del> |         |
|----------|---------------|-------------------------|---------|
| CURVE    | <b>RADIUS</b> | <b>DELTA</b>            | LENGTH  |
| C1       | 100.00'       | 73°06'13"               | 127.59' |
| C2       | 100.00'       | 73°50'13"               | 128.87' |
| C3       | 250.00'       | 14°30'07"               | 63.28'  |
| C4       | 250.00'       | 10°19'38"               | 45.06'  |

#### ROAD CENTERLINE LINE BEARING LENGTH N64°58'37"W N75°04'07"W N71°52'18"E N58°27'40"E 499.31 172.08' 143.44' 88.17' 147.38' 31.84' N07°34'56"E N02°20'34"E N02°20'34"E S63°33'23"E S77°20'15"W 26.67 N81°10'58"E N81°10'58"E N67°08'12"W N67°08'12"W L14

RECORD COS 3264 RECORD COS 1118 RECORD COS 516

RECORD PLAT NO. 547

ROAD CENTERLINE

— una\_\_\_ una\_\_ 15' UTILITY EASEMENTS

BOUNDARY'S THIS SURVEY

<N 89°43' E>

3.031 Acres

True Point of Beginning

S 89°41'46" E

R = 240.00

L = 30.79'

R=120.00

R=120.00

N85°26'55"\

LOT 4

4.958 Acres

R = 240.00<sup>1</sup> Δ = 69°45'34" L=292.21'

LOT 1

7.055 Acres

S89°45'26"E

((N 89°45'26" W)) ((508.01'))

PLAT No. 547

TRACT3

FOUND A 3 1/4 INCH DIAMETER USFS ALUMINUM CAPPED MONUMENT, MARKED 6296S

SET A 5/8 INCH DIAMETER REBAR WITH PLASTIC CAP MARKED HUGHES 7322LS

40' ACCESS AND UTILITY

EASEMENT (20' EACH SIDE

PLAT No. 492

**GOVT. LOT 3** 

C.O.S. NO. 1118

( IN FEET ) 1 inch = 200 ft.

Fixel plat appeared P.F. 8781 Doc 197844
platting Reitficate p.F. 8782 Doc 197845
Senitary Restrictions Removed P.F. 8783 Doc 197846