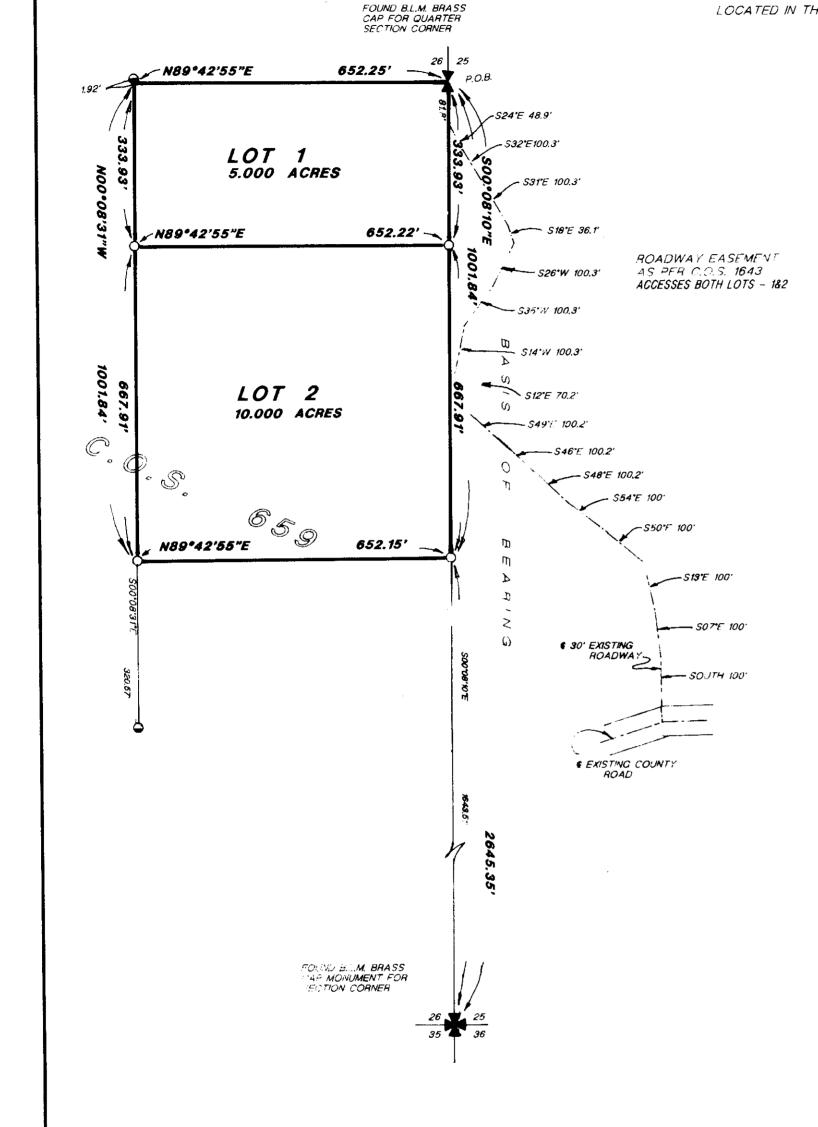

THE PERSONS WHOSE NAMES ARE SUBSCRIBED TO THE WITHIN INSTRUMENT AND ACKNOWLEDGED TO ME THAT THEY EXECUTED THE SAME.

HOTARIAL

IN WITNESS WHEREOF, I HAVE SET MY HAND AND AT MY NOTAPIAL SF YEAR FIRST ABOVE WRITTEN.

NOTARY PUBLIC FOR THE STATE OF MONTAN RESIDING AT KALISPELL, MONTANA MY COMMISSION EXPIRES 6/8/99 MY NOTARIAL SEAL THE DAY AND



JAMES H.
BURTON
54288

JAMES H. BURTON
REGISTERED LAND SURVEYOR

CHECKED: NOW 1 1998
Bueloft

STATE OF MONTANA )
SS
COUNTY OF LINCOLN )

REGISTRATION NUMBER 5428S

FILED ON THE LOT DAY OF NILEMBER 1995 AT 1:30 O'CLOCK 9: M.

Coral Di. Cummings
COUNTY CLERK AND RECORDER

BY Leannie Alennis
DEPUTY

| FILING FEE                         |
|------------------------------------|
| INSTRUMENT RECORD NUMBER           |
| MINOR SUBDIVISION PLAT NUMBER 5451 |



CERTIFICATE OF COUNTY COMMISSIONERS

WE, THE UNDERSIGNED, BOARD OF COUNTY COMMISSIONERS OF LINCOLN COUNTY, MONTANA, DO HEREBY CERTIFY THAT THIS ACCOMPANYING MINOR SUBDIVISION PLAT NUMBER LINCOLN COUNTY, MONTANA, HAS BEEN SUBMITTED FOR EXAMINATION AND HAS BEEN FOUND BY THEM TO CONFORM TO THE LAW AND WAS APPROVED BY THEM AT THEM REGULAR MEETING

CHAIRMAN COMMISSIONER BOARD OF COUNTY COMMISSIONER

COMMISSIONER

HEREBY CERTIFY THAT ALL REAL PROPERTY TAXES ASSESSED AND LEVIED ON THE LAND DESCRIBED WITHIN THIS SURVEY ARE PAID. THIS CERTIFICATE IS MADE AS REQUIRED BY SECTION 76.3.207.8.76.3.303.M.C.A.

BY SECTION 76-3-207 & 76-3-303, M.C.A.

DATED THIS 3/St DAY OF Ottoler , 199

B Levi a. 4 Miller Lincoln County Weasurer

Sanitary Restriction General P. F 5451-A-



Sanitary Lestreetins Benned