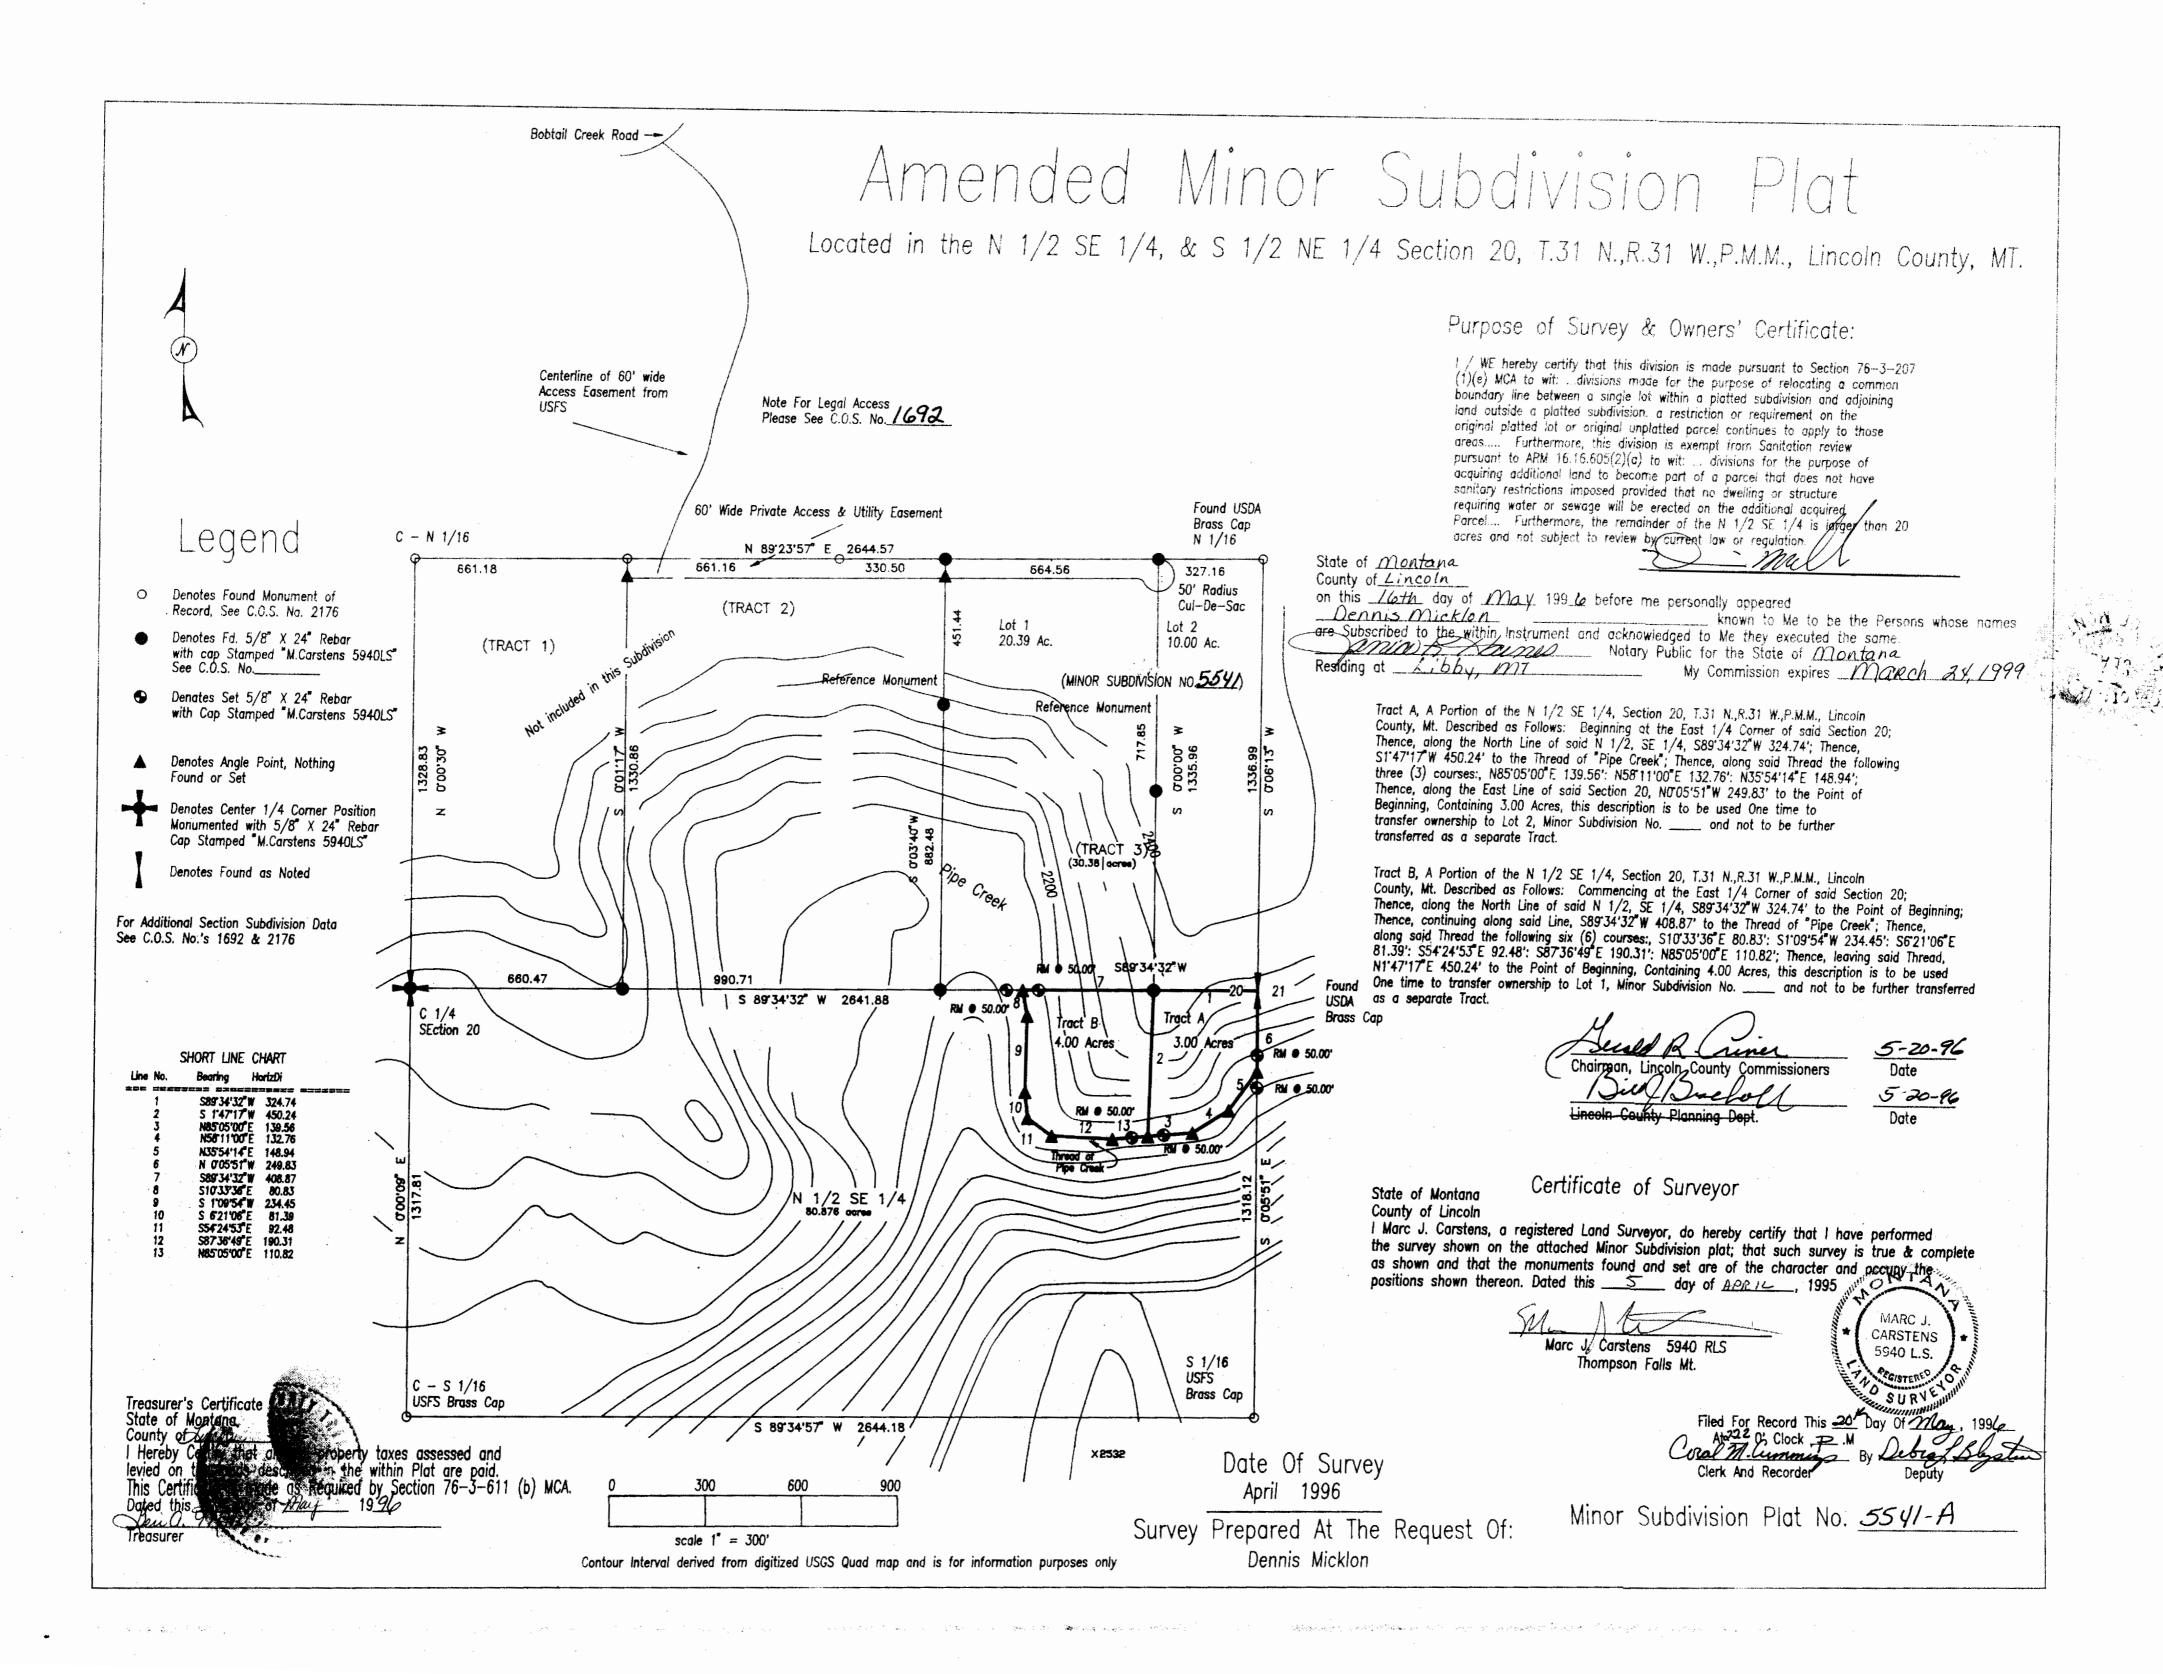

COLN COUNTY, MONTANA, DO HEREBY CERTIFY THAT THIS ACCOMPANYING MINOR SUBDIVISION PLAT NUMBER LINCOLN COUNTY, MONTANA, HAS BEEN SUBMITTED FOR EXAMINATION AND HAS BEEN FOUND BY THEM TO CONFORM TO THE LAW AND WAS APPROVED BY THEM AT THEM REGULAR MEETING

CHAIRMAN COMMISSIONER BOARD OF COUNTY COMMISSIONER

COMMISSIONER

HEREBY CERTIFY THAT ALL REAL PROPERTY TAXES ASSESSED AND LEVIED ON THE LAND DESCRIBED WITHIN THIS SURVEY ARE PAID. THIS CERTIFICATE IS MADE AS REQUIRED BY SECTION 76.3.207.8.76.3.303.M.C.A.

BY SECTION 76-3-207 & 76-3-303, M.C.A.

DATED THIS 3/St DAY OF Ottoler , 199

B Levi a. 4 Miller Lincoln County Weasurer

Sanitary Restriction General P. F 5451-A-



Sanitary Lestreetins Benned J. F. 5498

Hudson

THE PROPERTY OF THE PARTY OF TH



Senitary Lestrictions Removed #P.F 5540



AMENDED SUBDIVISION PLAT OF LOT 1 OF MINOR SUBDIVISION PLAT NUMBER 5451 PREPARED BY: FLATHEAD LAND CONSULTANTS LOCATED IN THE S.E. 1/4 OF SECTION 26, T35N, R26W, PM,M, LINCOLN COUNTY, MONTANA JAMES N. BURTON R.L.S. • FOUND 5/8" RE-BAR WITH PLASTIC SURV-CAP MARKED "2989ES" 852.25' 118 SOUTH MERIDIAN ROAD P.O. BOX 572 FOUND BLIM, BRASS CAP MONUMENT Kalispell, montana 50903 O FOUND 5/8" RE-BAR WITH PLASTIC SURV-CAP MARKED "BURTON 54285" FOR QUARTER SECTION CORNER O SET 5/8" X 24" RE-BAR WITH PLASTIC PREPARED FOR: PAUL WACHHOLZ MAY, 1996 SCALE: T = 60' CERTIFICATE OF COUNTY COMMISSIONERS: 2.842 ACRES (GROSS) WE, THE UNDERSIGNED, BOARD OF COUNTY COMMISSIONERS OF LINCOLN COUNTY, MONTANA,DO HEREBY CERTIFY THAT THIS ACCOMPANYING AMENDED SUBDIVISION PLAT OF LOT 1 OF MINOR SUBDIVISION PLAT NUMBER