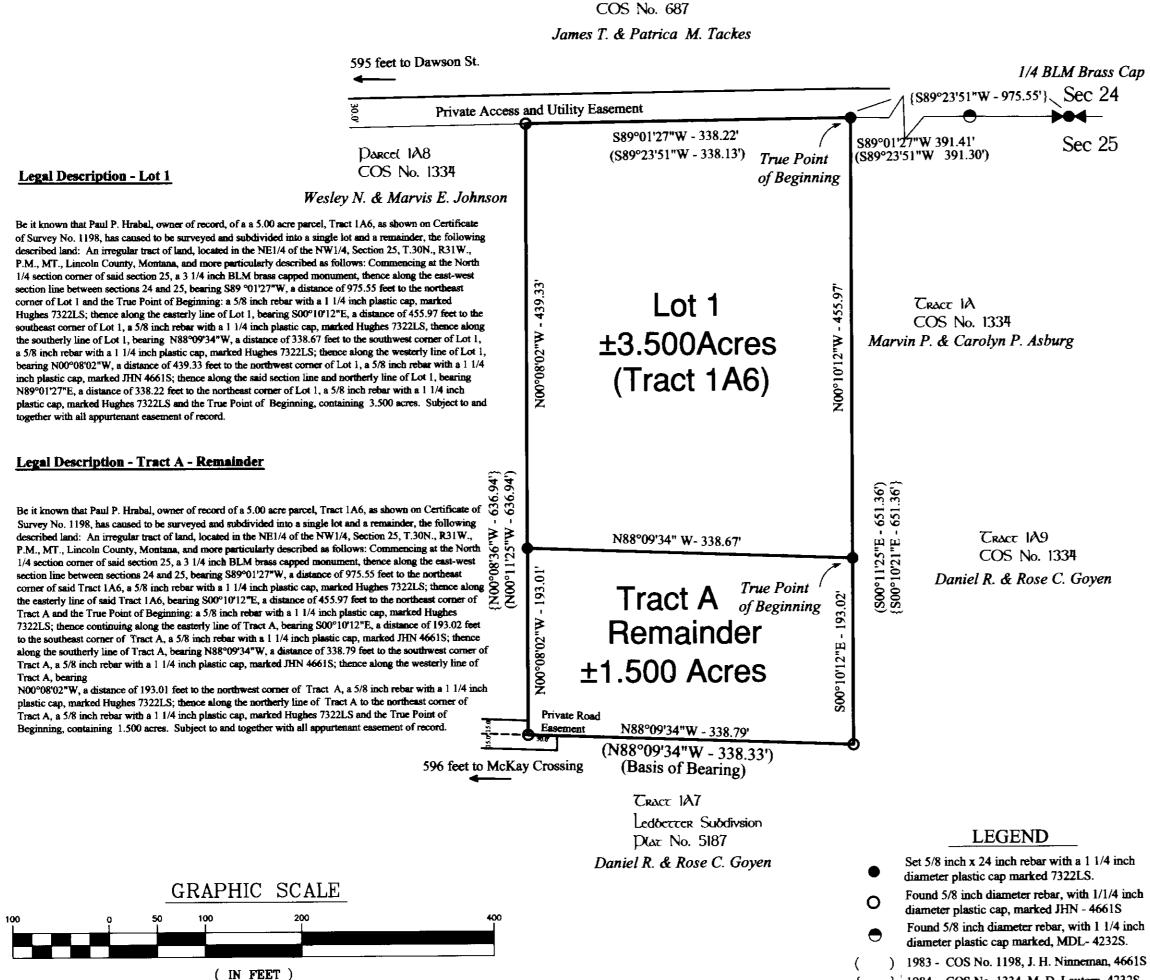

GOS NO. 212

PARCEL "A"

COS NO. 1409

S26

S35

S36

TR. 17

Book 149 - Page 543 N71°5844"E\_403.68"-

PARCEL "A"

C.O.S. NO. 3264

C.O.S. NO. 3264

(Agricultural)

TR. 18

((N89°45'26"W)) ((743.99'))

TR. 20

PLAT No. 868 & 869

TR.19

(Agricultural)

((S87°39'26"E)) ((20.00'))