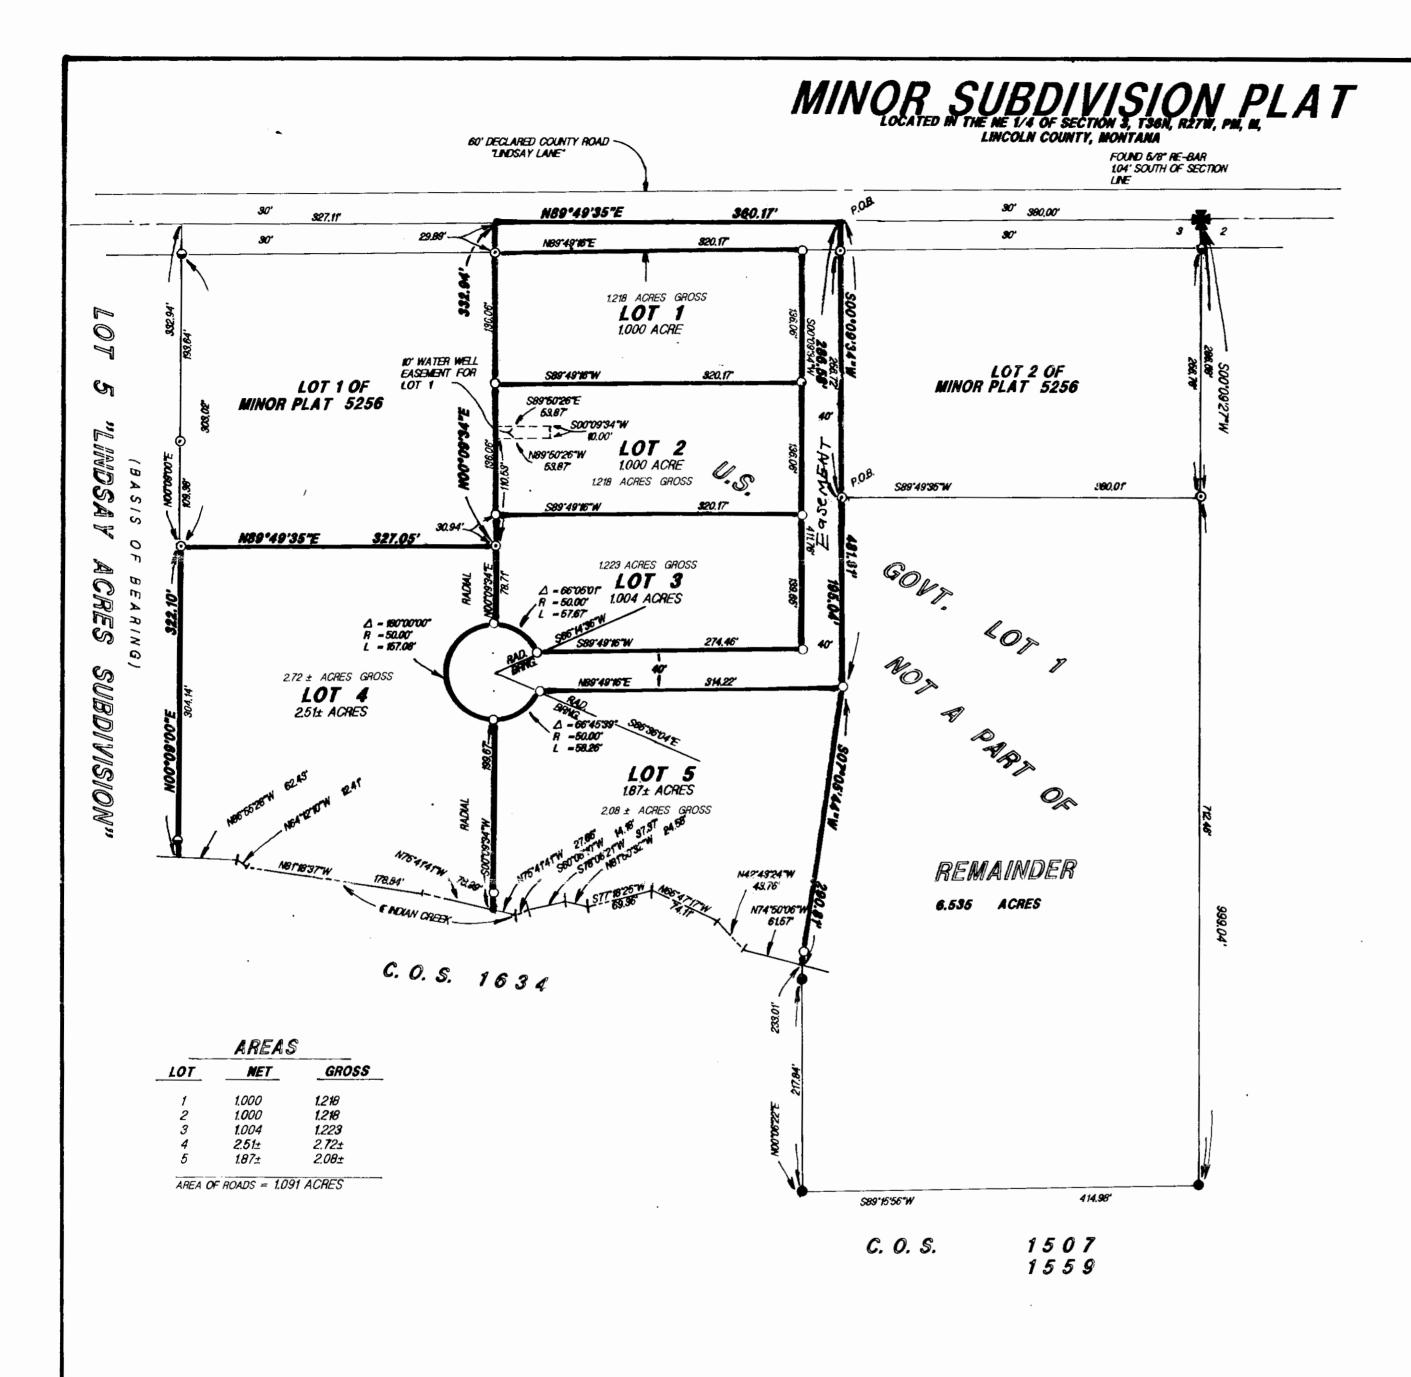

ONTANA MY COMMISSION EXPIRES \_ 6/18/99

MOTARIAL SEAL

OTARIAL SEAL THE DAY AND

MINOR SUBDIVISION PLAT NUMBER 5900

enetary Lestrictions Limoved P.F. #5899

*IWANICHA J2602* 

| į   | ₹E          | -B/    | ١R | AN  | (B            | ١  |
|-----|-------------|--------|----|-----|---------------|----|
| OI  | ••          | J.1    | Œ  | NC  | ЖŢ            | ١, |
|     |             |        |    |     |               |    |
| NCI | :           | OF     | 62 | 27. | 98            | (  |
|     |             |        |    |     |               |    |
| ER  | W           | i '('1 | 1  | Α   | 60            | )  |
| E 1 | <b>(O</b> ) | ΔD     | Λ١ | (II | $\mathbf{G}'$ | ٠  |
|     |             | 0 /    |    |     |               |    |

BURTON

STATE OF MONTAVA

INSTRUMENT RECORD NUMBER\_



PREPARED BY:
FLATHEAD LAND CONSULTANTS
JAMES N. BURTON R.L.S.
11B SOUTH MERIDIAN ROAD
P.O. BOX 572
KALISPELL, MONTANA 59903
406-257-2202

PREPARED FOR: KIRK WARD

FEBRUARY 1997

OR: 0 50 100 200

SHEET 1 OF 2

- FOUND 5/8" RE-BAR WITH PLASTIC SURV-CAP MARKED "2989ES"
- FOUND 5/8" RE-BAR WITH PLASTIC SURV-CAP MARKED: "7328S"

- O SET 5/8" RE-BAR WITH PLASTIC SURV-CAP MARKED "BURTON 5428S"

MINOR SUBDIVISION PLAT NUMBER 6113

### MINOR SUBDIVISION PLAT LINCOLN COUNTY, MONTANA

PREPARED BY: FLATHEAD LAND CONSULTANTS JAMES H. BURTON R.L.S. 118 SOUTH MERIDIAN ROAD P.O. BOX 572 KALISPELL, MONTANA 59903 406-257-2202

SHEET 2 OF 2

PREPARED FOR: KIRK WARD

FEBRUARY 1997

#### CERTIFICATE OF DEDICATION

I, THE UNDERSIGNED, PROPERTY OWNER, DO HEREBY CERTIFY THAT I HAVE CAUSED TO BE SURVEYED, SUBDI