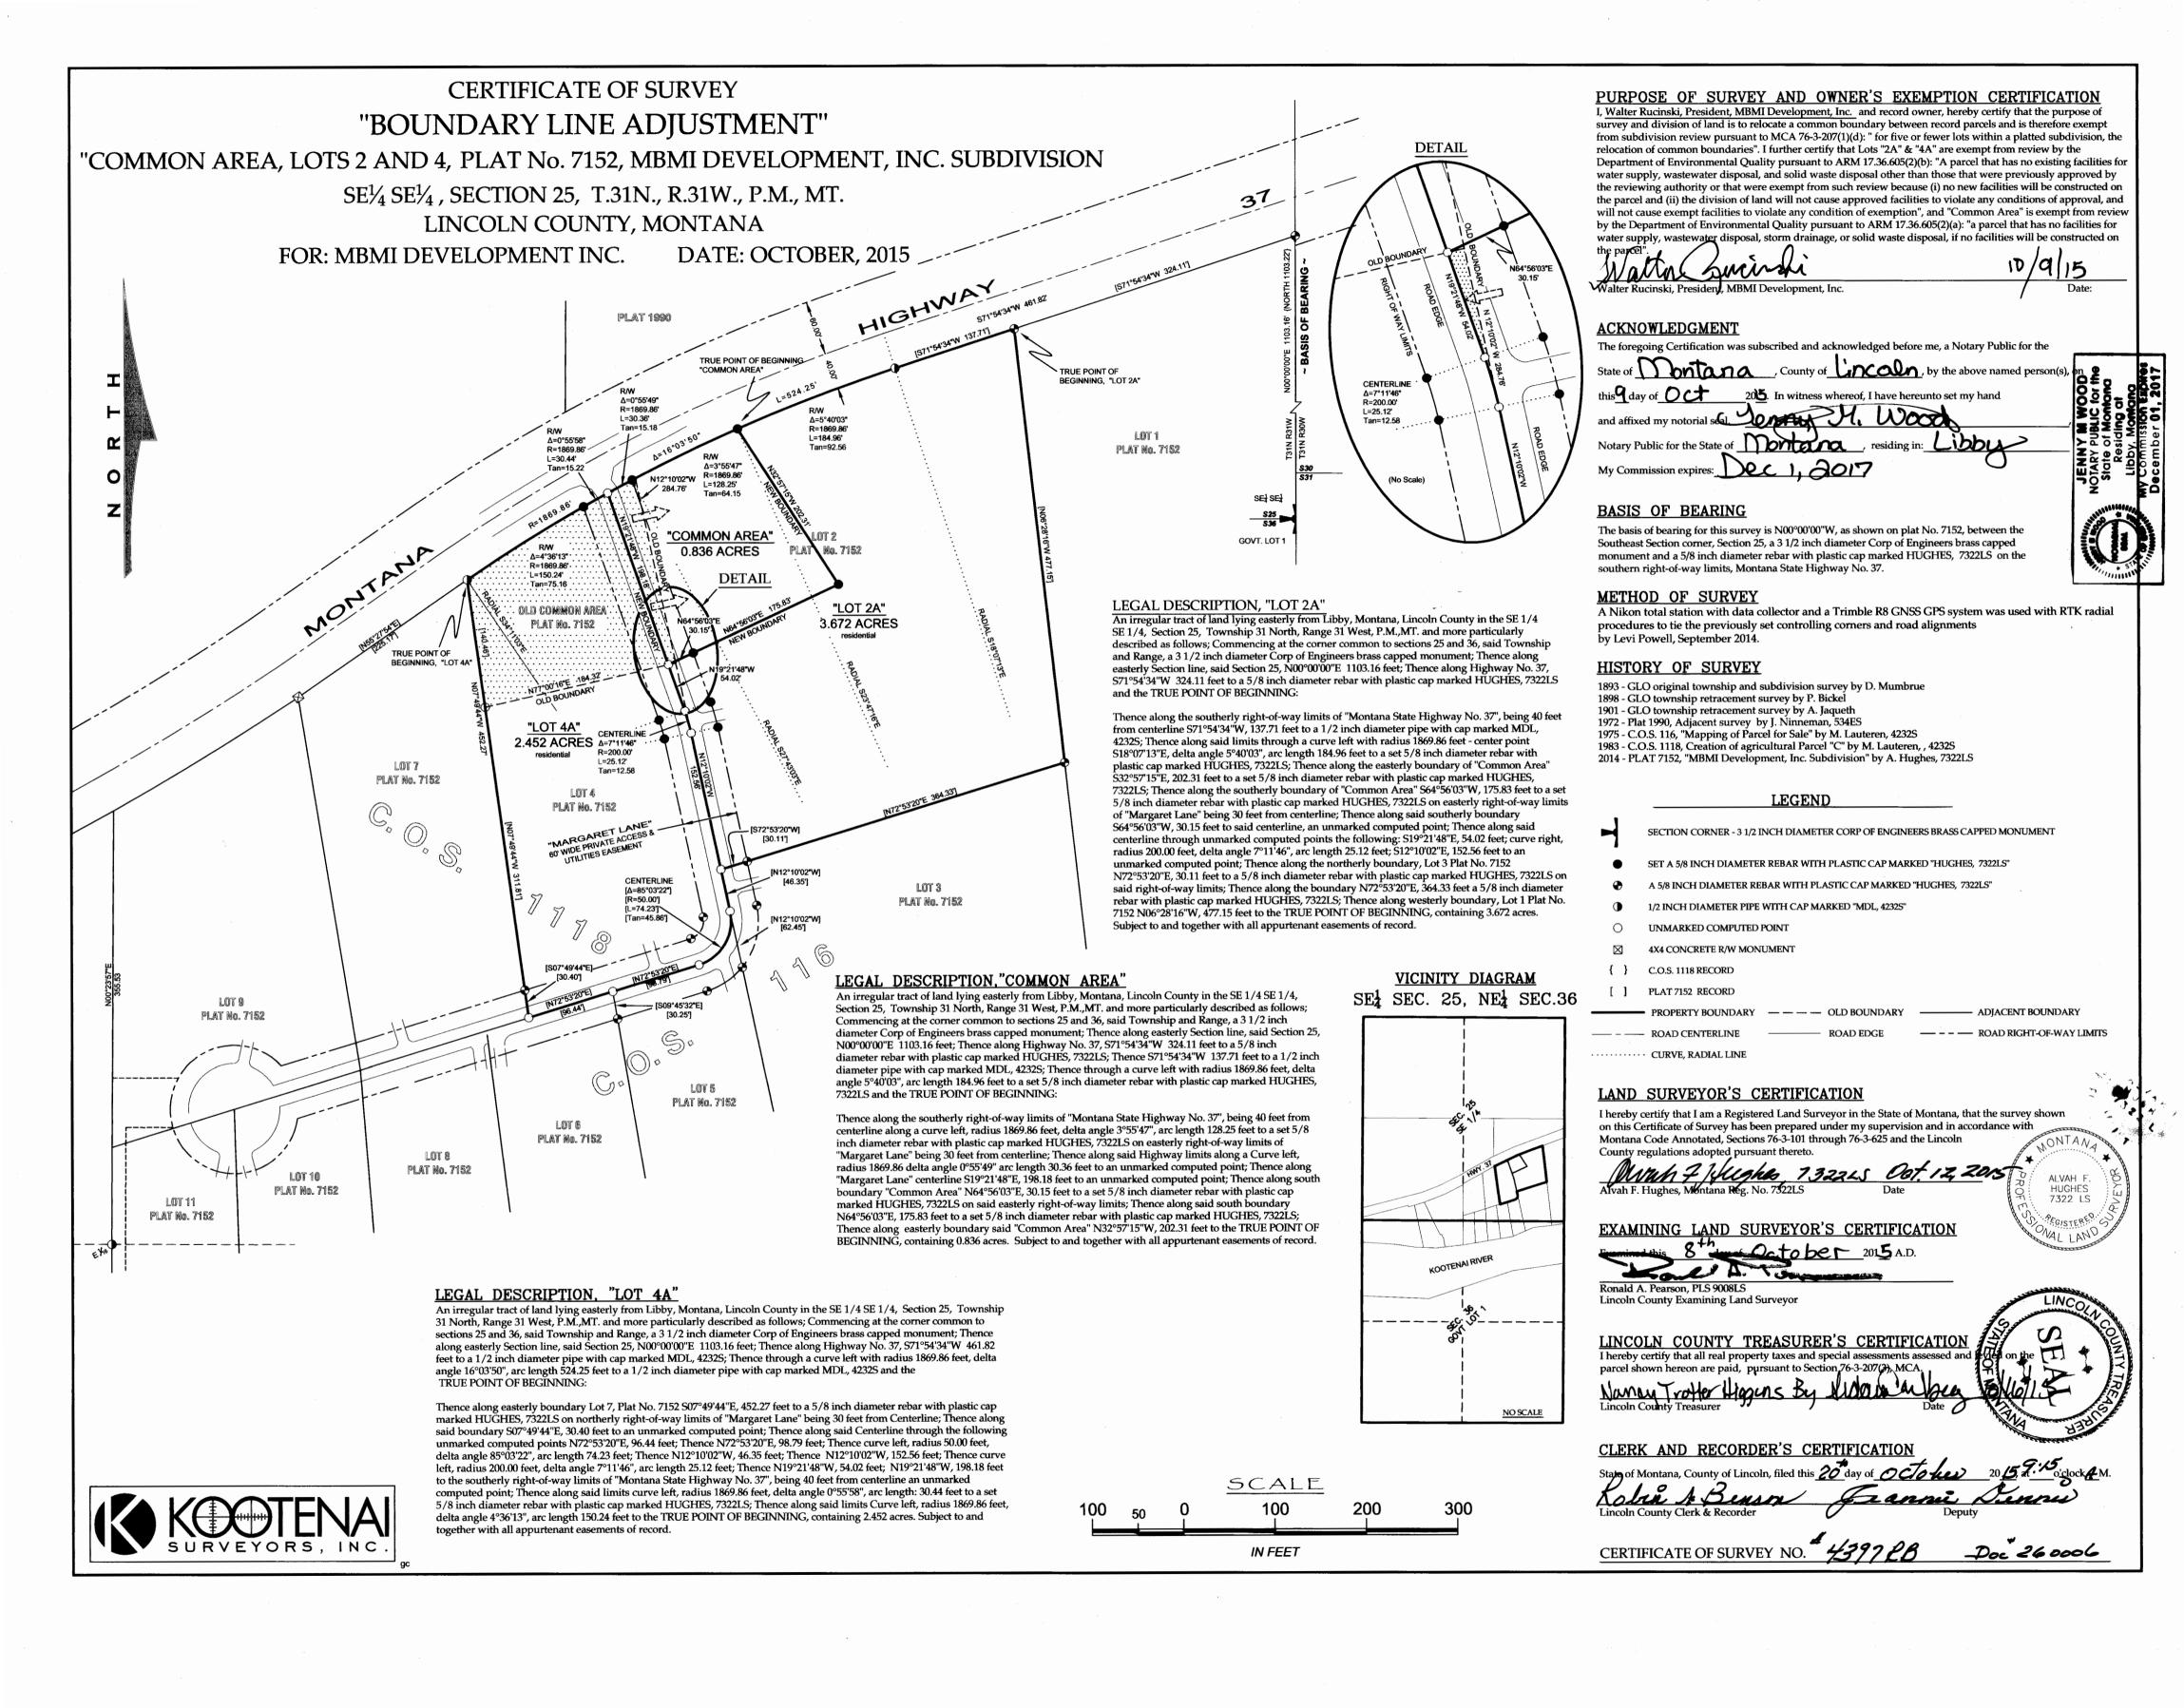

## "MACK ROAD SUBDIVISION"

SW1/4 SW1/4, SECTION 25, T.31N., R.31W., P.M., MT.

LINCOLN COUNTY, MONTANA FOR: TUNGSTEN HOLDINGS INC.

DATE: MARCH 2006

### LEGAL DESCRIPTION

An irregular tract of land, lying northeastly from Libby, Montana, Lincoln County, being in the SW4, SW4, Section 25, T.31N., R.31W., P.M., MT., containing Lot 1 being ±7.055 acres; Lot 2 being ±9.229 acres; Lot 3 being ±3.031 acres; Lot 4 being ±4.958 acres and Lot 5 being ±3.712 acres and more particularly described as follows: Commencing at the Southwest 1/6th corner, Section 25, T.31N., R.31W., a 31/4 inch diameter USFS aluminum capped monument marked SW 1/16 6296S, and the True Point of Beginning:

Thence along the north-south 1/6th subdivision line, S00°32'01"W, 1311.57 feet to a 31/4 inch diameter USFS aluminum capped monument marked W 1/16 6296S, lying on the east-west Section line between Sections 25 & 36;

Thence along said east-west Section line, N89°45'26"W, 508.01 feet to an unmarked computed point, lying on the centerline of a 40 foot wide access road (Mack Road); Thence along said centerline through the following unmarked courses: N64°58'37"W, 499.31 feet; Thence N75°04'07"W, 172.08 feet and being the point of curvature; Thence continuing along said centerline through a 100 foot radius curve to the right, a delta angle of 73°06'13", an arc length of 127.59 feet, to the point of a compound curve; Thence continuing along said centerline through a 100 foot radius curve to the right, a delta angle of 73°50'13", an arc length of 128.87 feet, to the point of tangency; Thence continuing along said centerline the following unmarked courses: N71°52'18"E, 143.44 feet; Thence N58°27'40"E, 88.17 feet; Thence N07°34'56"E, 147.38 feet; Thence N02°20'34"E, 31.84 feet, being the point of intersection of a east-west centerline access easement; Thence N02°20'34"E, 181.75 feet and being the end point of said road centerline; Thence N02°11'00"E, 416.94 feet to a 5/8 inch diameter rebar with plastic cap marked Hughes, 7322LS, lying along the east-west 1/16 subdivision line;

Thence along said along said east-west 1/16 subdivision line S89°41'46"E, 888.74 feet to a 3 1/4 inch diameter USFS aluminum capped monument marked SW  $\frac{1}{16}$  6296S and the True Point of Beginning, containing  $\pm 27.985$  acres.

Subject to 40.00 foot wide access and utility easements and a 100.00 foot wide BPA powerline utility easement, filed Book 149, Page 543 as shown hereon, and together with all appurtenant easements of record.