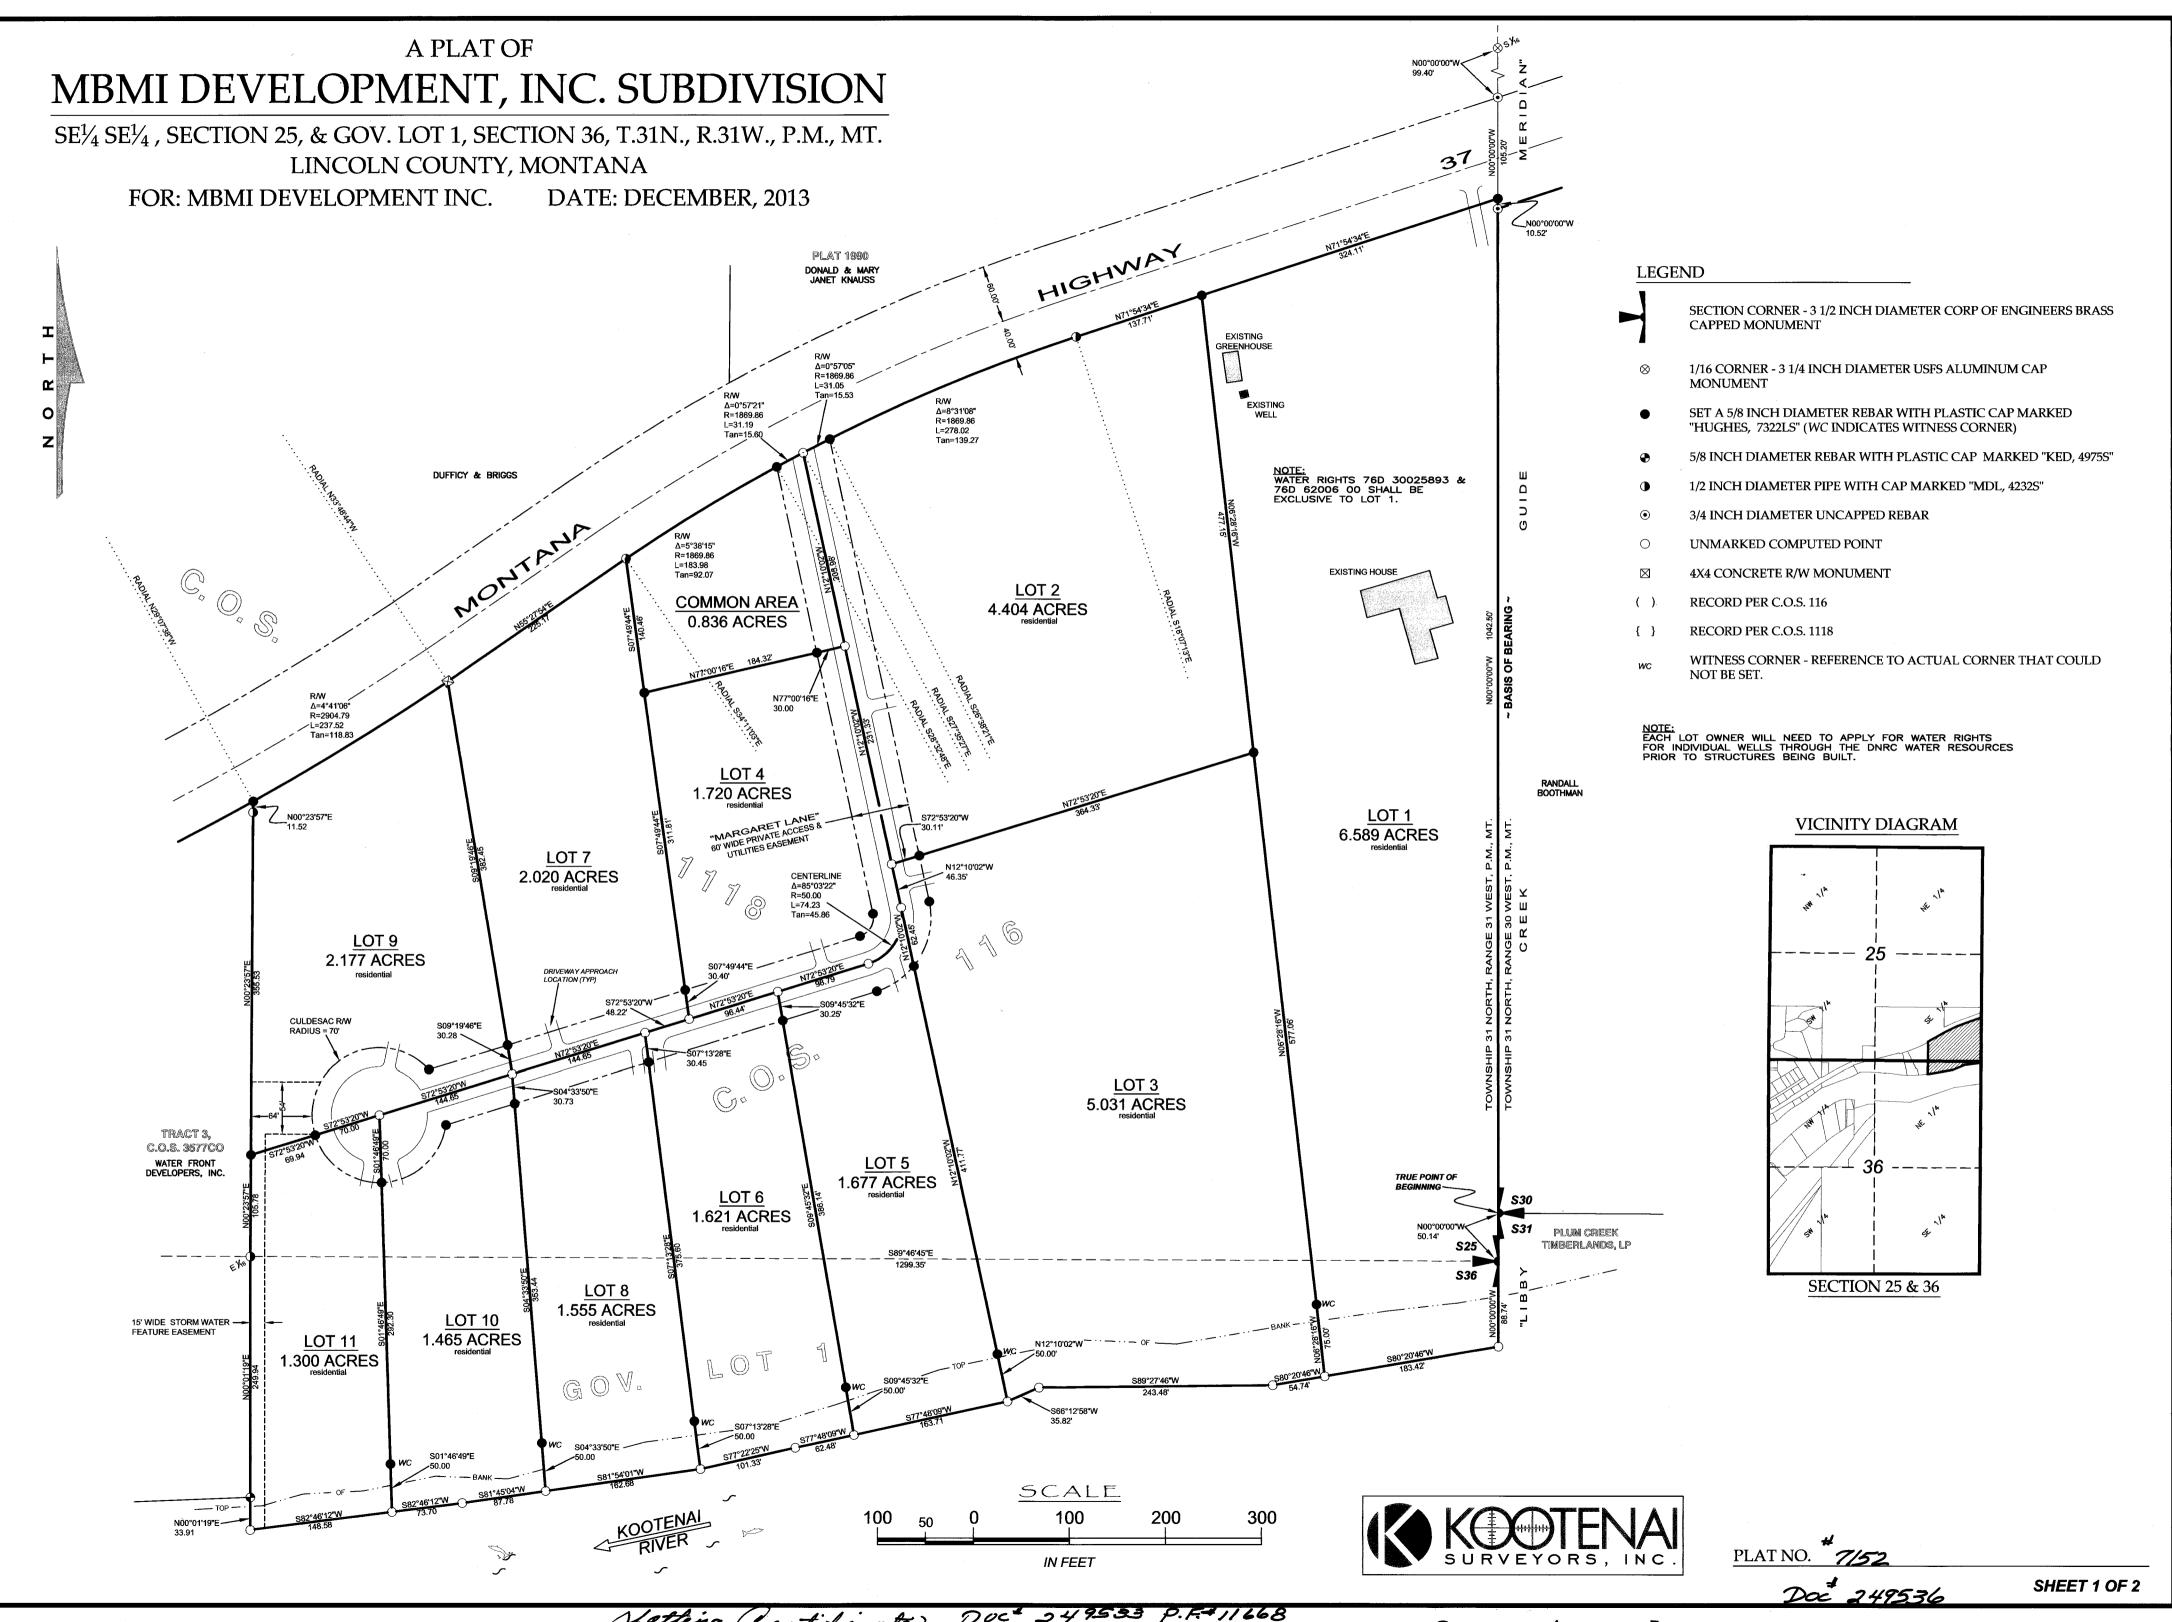

eon, are paid pursuant to Section 76-3-611(1)(b), M.C.A.

Nancy Tretter Sutton by Connection 3-19-09

Lincoln County Treasurer

Date

#### LINCOLN COUNTY COMMISSIONER'S CERTIFICATION

We, the undersigned: Chairperson of the Board of County Commissioners of Lincoln County, Montana, do hereby Certify that this accompanying Plat of "Lots 1 and 2, Mast Subdivision", Lincoln County, Montana has been submitted to the Board of County Commissioners, Lincoln County, Montana for exemination and has been found by them to conform to law and was

on the 18th day of Narch ,200 9, at 1:48
Parkland dedication is exempt per Section 76-3-621(3)(a), M.C.A. ,200<u>9</u>,at<u>/:45</u>0'clock.

#### CLERK AND RECORDER'S CERTIFICATION

20<u>09</u> at <u>2:13</u> o'clock <u>P</u>M.

PLAT No. 6972

POC. # 2177/6



Statling Certificate Doc" 249533 P.F. 11668

agreement Doc" 249534 P.F. + 11669

Coverante Doc" 249534 P.F. + 11669

Contrar Restriction Removed Doc 249535 P.F. 4 11610





Sanitary Listrictions Fernand Doc 23334 9 F. + 10790 platting Certifical Doc 233365 p.F. 10791

Road- Doc 233366 P.F. + 10792

## A PLAT OF "McCLAIN'S CORNER SUBDIVISION"

N1/2 NW1/4 SE1/4, SEC. 23, T.36N., R.27W., P.M., MT. LINCOLN COUNTY, MONTANA



EASTRIDGE SUBDIVISION

PLAT NO. 6492

#### **LEGEND**

LEGAL DESCRIPTION "McCLAIN'S CORNER SUBDIVISION"

A 5/8 INCH DIAMETER REBAR WITH A PLASTIC CAP MARKED MARQUARDT, 7328S UNMARKED COMPUTED POINT SET 5/8 INCH DIAMETER REBAR WITH A PLASTIC CAP MARKED HUGHES, 7322LS RECORD-COS NO. 1854-A RECORD-COS NO. 3315-FC

RECORD-PLAT NO. 6492 SUBDIVISION BOUNDARY LOT LINE

--- EAS