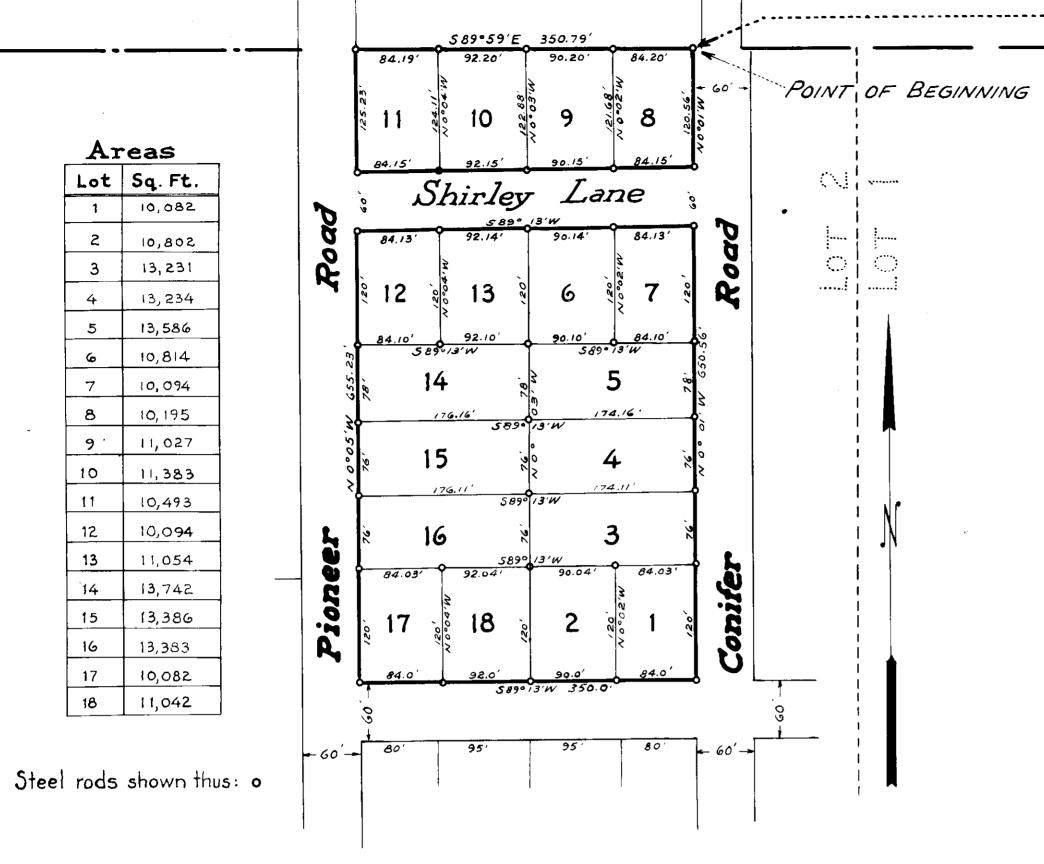

"E 84.47 feet to a computed point; thence, N69°12'19"E 84.92 feet to a computed point; thence, N55°07'18"E 66.33 feet to a computed point; thence, 2" DIA. IRON N33°37'53"E 69.70 feet to a computed point; thence, N06°01'56"E 119.91 feet to a computed point; thence, N09°24'53"W 39.66 feet to a 5/8 inch dia. rebar PRIVATE C.O.S. 1548 capped K.E.D. 4975-S; thence leaving said west bank of Lake Creek, S89°41'10"E 1197.76 feet to a 2 inch dia. iron pipe which marks the east 1/4 corner of S89°41'10"E LOT 2 LOT 3 133.48 ACRES± (EXEMPT PER 76-4-103 MCA) TURN AROUND AREA\ 707 LOT 1 20.00 ACRES±
(EXEMPT PER 76-4-103 MCA) (SEE SHEET 2) P.O.B. BASIS OF BEARING -PER PLAT NO. 5788 N89°42'00"W N89°42'00"W 3 1/4 INCH DIA. ALUM. TOTAL: 2659.61" CAP BY K.E.D. 4975-S PRIVATE

LOT 9

LOT 1 ECHO MEADOWS 26.05



Lincoln County, Montana.

## MOBILE ESTATES

Being the subdivision of Lot 12 of Rouse Tracts A part of Lot 2 Section 5 Twp. 30 N., R.31 W., M.P.M.

> Scale:-1 Inch=100 Feet. June 1971.

| ;             |       | MAP           | s        |          |
|---------------|-------|---------------|----------|----------|
| NE 1/4        | Sec.5 | T. 30 N.,     |          |          |
| 20 94         |       | WEST          | 5        | 33       |
| MOBILE STATES | 12    | 3   2<br>WOOD |          |          |
| 18            | 11    | <del>}</del>  | <u> </u> |          |
| FOOTHILLS -   |       |               |          |          |
| 16            | 10    | 5             |          | <u>.</u> |
| 15            | 3 3   | 6             | PAWAY    |          |
| 14            |       | 7 P