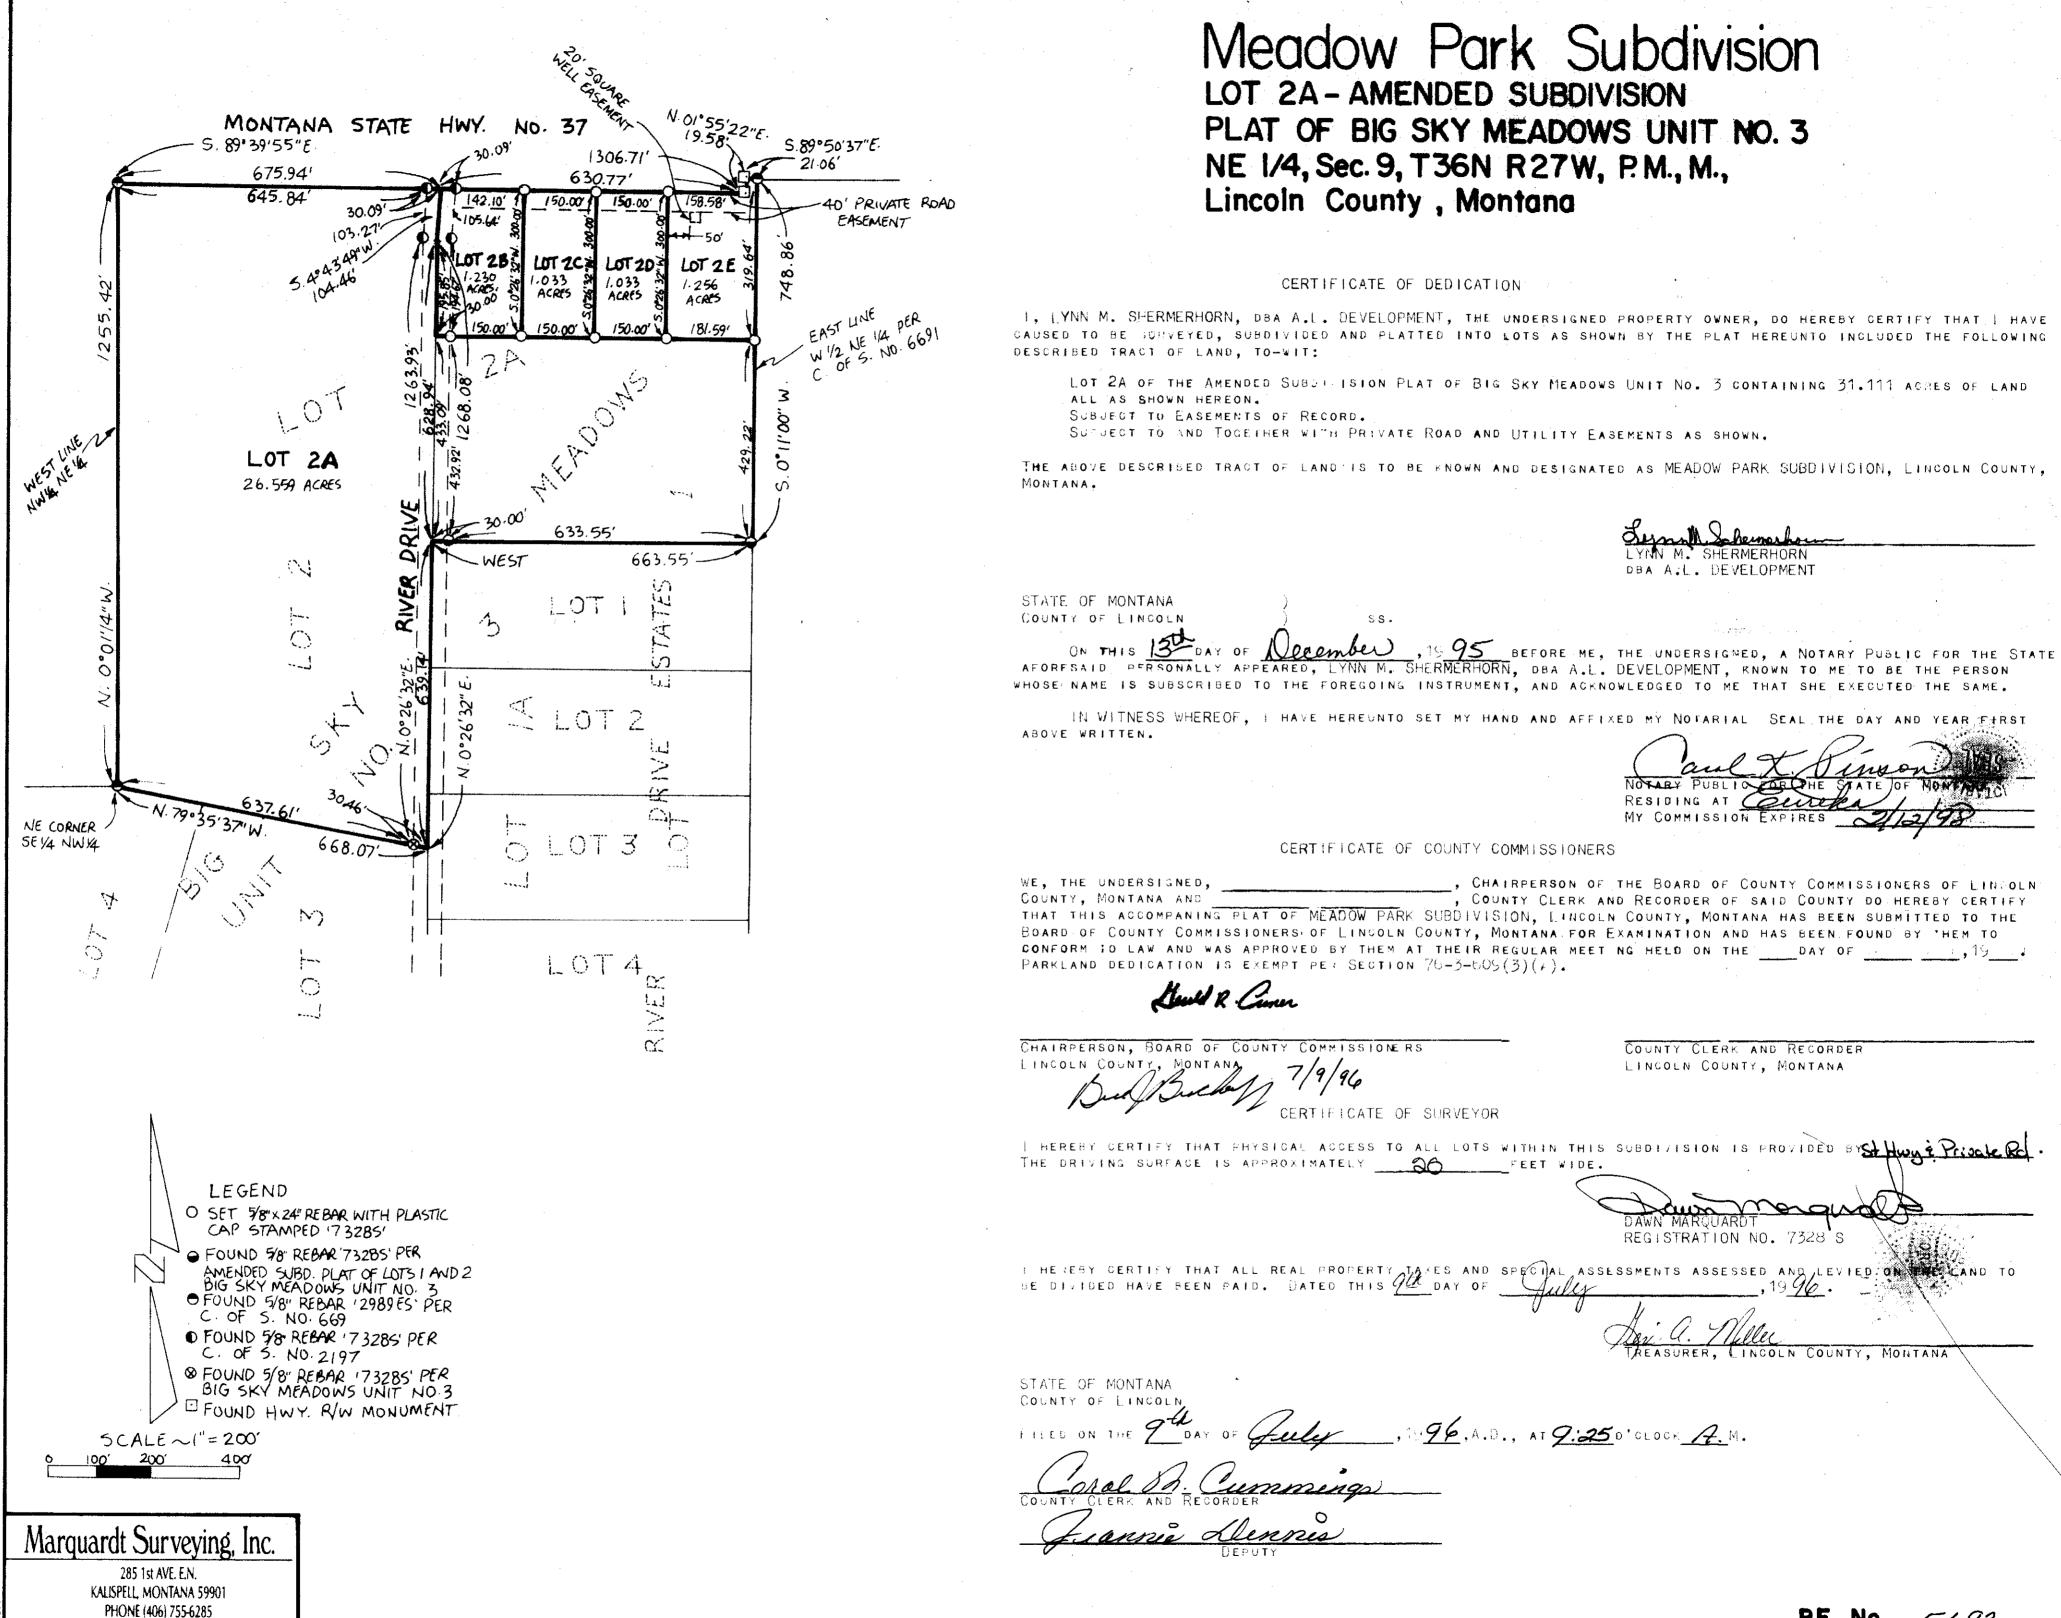

### LEGAL DESCRIPTION

An irregular tract of land, lying northeastly from Libby, Montana, Lincoln County, being in the SW4, SW4, Section 25, T.31N., R.31W., P.M., MT., containing Lot 1 being ±7.055 acres; Lot 2 being ±9.229 acres; Lot 3 being ±3.031 acres; Lot 4 being ±4.958 acres and Lot 5 being ±3.712 acres and more particularly described as follows: Commencing at the Southwest 1/6th corner, Section 25, T.31N., R.31W., a 31/4 inch diameter USFS aluminum capped monument marked SW 1/16 6296S, and the True Point of Beginning:

Thence along the north-south 1/6th subdivision line, S00°32'01"W, 1311.57 feet to a 31/4 inch diameter USFS aluminum capped monument marked W 1/16 6296S, lying on the east-west Section line between Sections 25 & 36;

Thence along said east-west Section line, N89°45'26"W, 508.01 feet to an unmarked computed point, lying on the centerline of a 40 foot wide access road (Mack Road); Thence along said centerline through the following unmarked courses: N64°58'37"W, 499.31 feet; Thence N75°04'07"W, 172.08 feet and being the point of curvature; Thence continuing along said centerline through a 100 foot radius curve to the right, a delta angle of 73°06'13", an arc length of 127.59 feet, to the point of a compound curve; Thence continuing along said centerline through a 100 foot radius curve to the right, a delta angle of 73°50'13", an arc length of 128.87 feet, to the point of tangency; Thence continuing along said centerline the following unmarked courses: N71°52'18"E, 143.44 feet; Thence N58°27'40"E, 88.17 feet; Thence N07°34'56"E, 147.38 feet; Thence N02°20'34"E, 31.84 feet, being the point of intersection of a east-west centerline access easement; Thence N02°20'34"E, 181.75 feet and being the end point of said road centerline; Thence N02°11'00"E, 416.94 feet to a 5/8 inch diameter rebar with plastic cap marked Hughes, 7322LS, lying along the east-west 1/16 subdivision line;

Thence along said along said east-west 1/16 subdivision line S89°41'46"E, 888.74 feet to a 3 1/4 inch diameter USFS aluminum capped monument marked SW  $\frac{1}{16}$  6296S and the True Point of Beginning, containing  $\pm 27.985$  acres.

Subject to 40.00 foot wide access and utility easements and a 100.00 foot wide BPA powerline utility easement, filed Book 149, Page 543 as shown hereon, and together with all appurtenant easements of record.