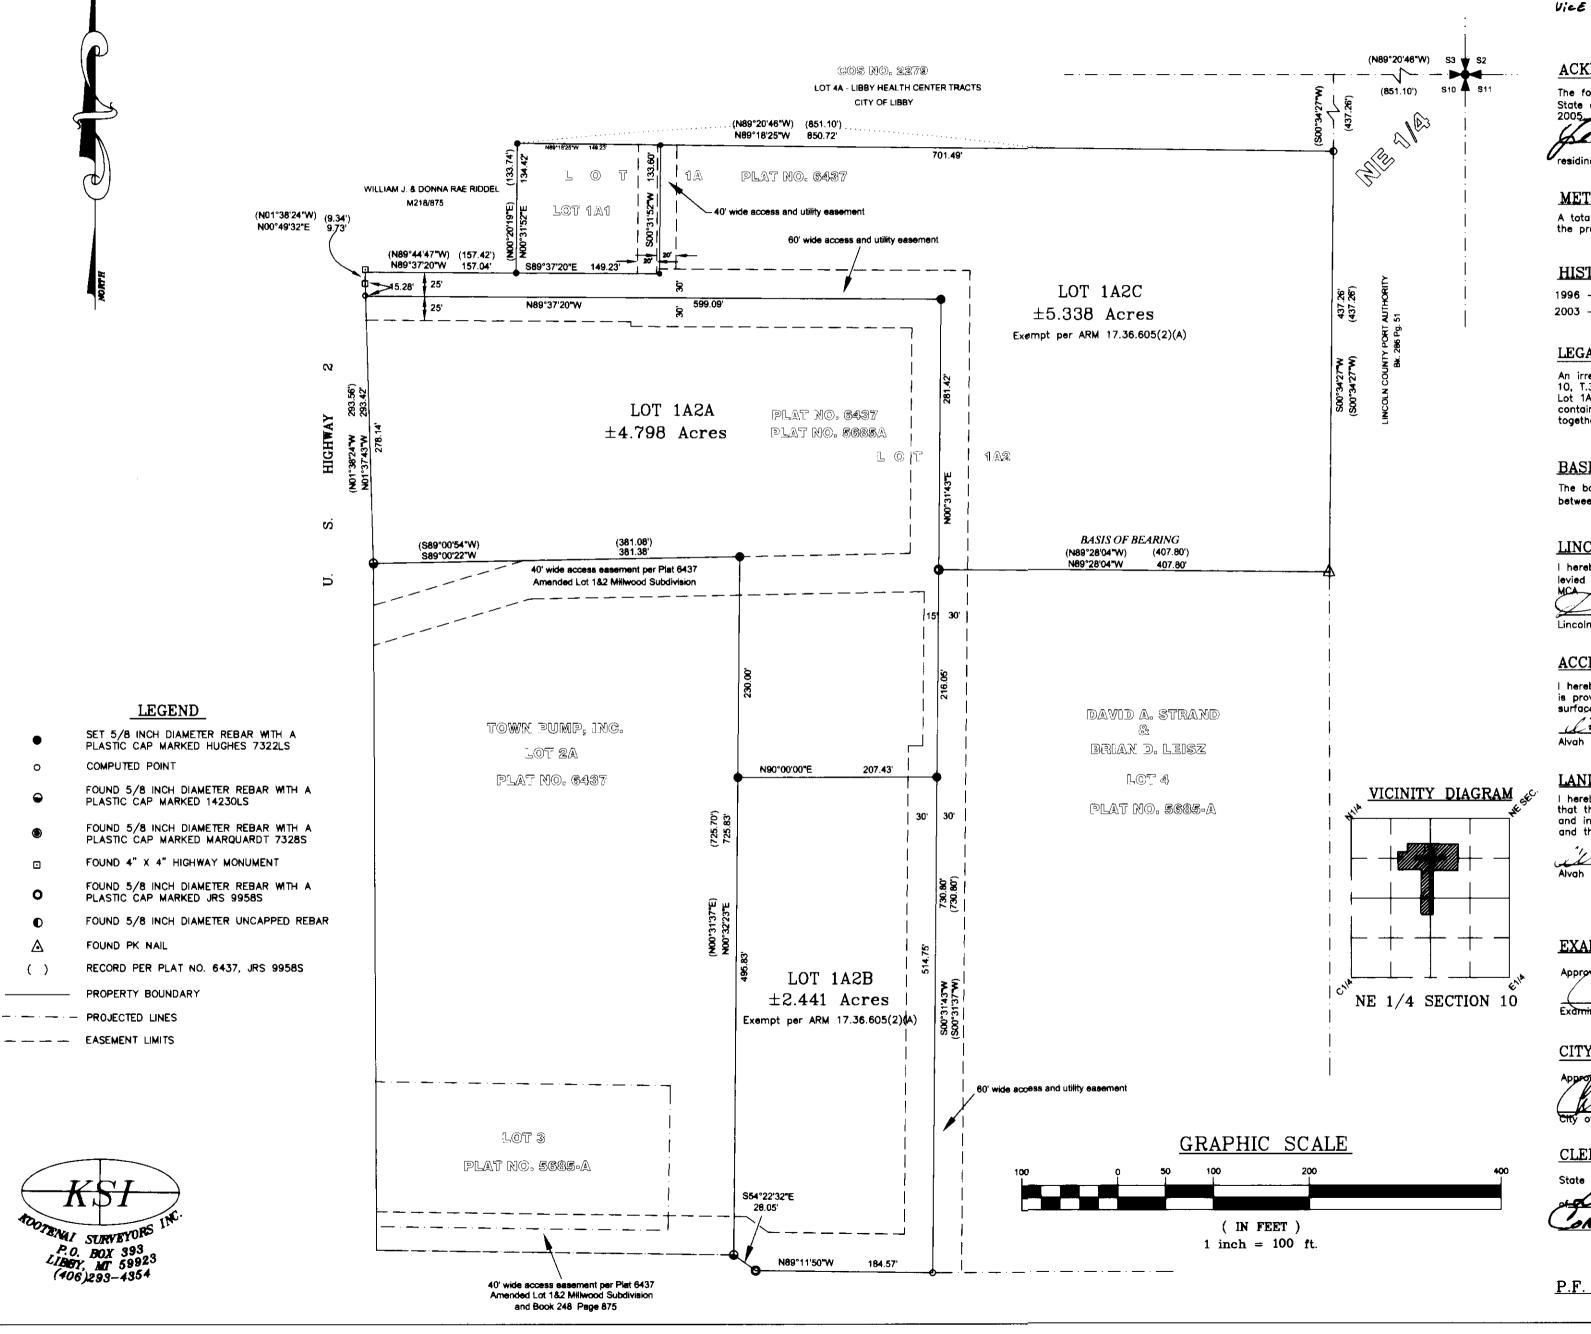

### LEGAL DESCRIPTION

An irregular tract of land, lying northeastly from Libby, Montana, Lincoln County, being in the SW4, SW4, Section 25, T.31N., R.31W., P.M., MT., containing Lot 1 being ±7.055 acres; Lot 2 being ±9.229 acres; Lot 3 being ±3.031 acres; Lot 4 being ±4.958 acres and Lot 5 being ±3.712 acres and more particularly described as follows: Commencing at the Southwest 1/6th corner, Section 25, T.31N., R.31W., a 31/4 inch diameter USFS aluminum capped monument marked SW 1/16 6296S, and the True Point of Beginning:

Thence along said along said east-west 1/16 subdivision line S89°41'46"E, 888.74 feet to a 3 1/4 inch diameter USFS aluminum capped monument marked SW  $\frac{1}{16}$  6296S and the True Point of Beginning, containing  $\pm 27.985$  acres.

Subject to 40.00 foot wide access and utility easements and a 100.00 foot wide BPA powerline utility easement, filed Book 149, Page 543 as shown hereon, and together with all appurtenant easements of record.

#### BASIS OF BEARING

The basis of bearing for this survey is S00°09'00"W, as shown on Certificate of Survey No. 1118, between the W1/16 corner, Sections 25 and 36, a USFS aluminum capped monument marked 6296S, and the Southeast corner of a Tract, as shown on Plat No. 492, a 1/2 inch diameter rebar with plastic cap marked WR, 4232S.