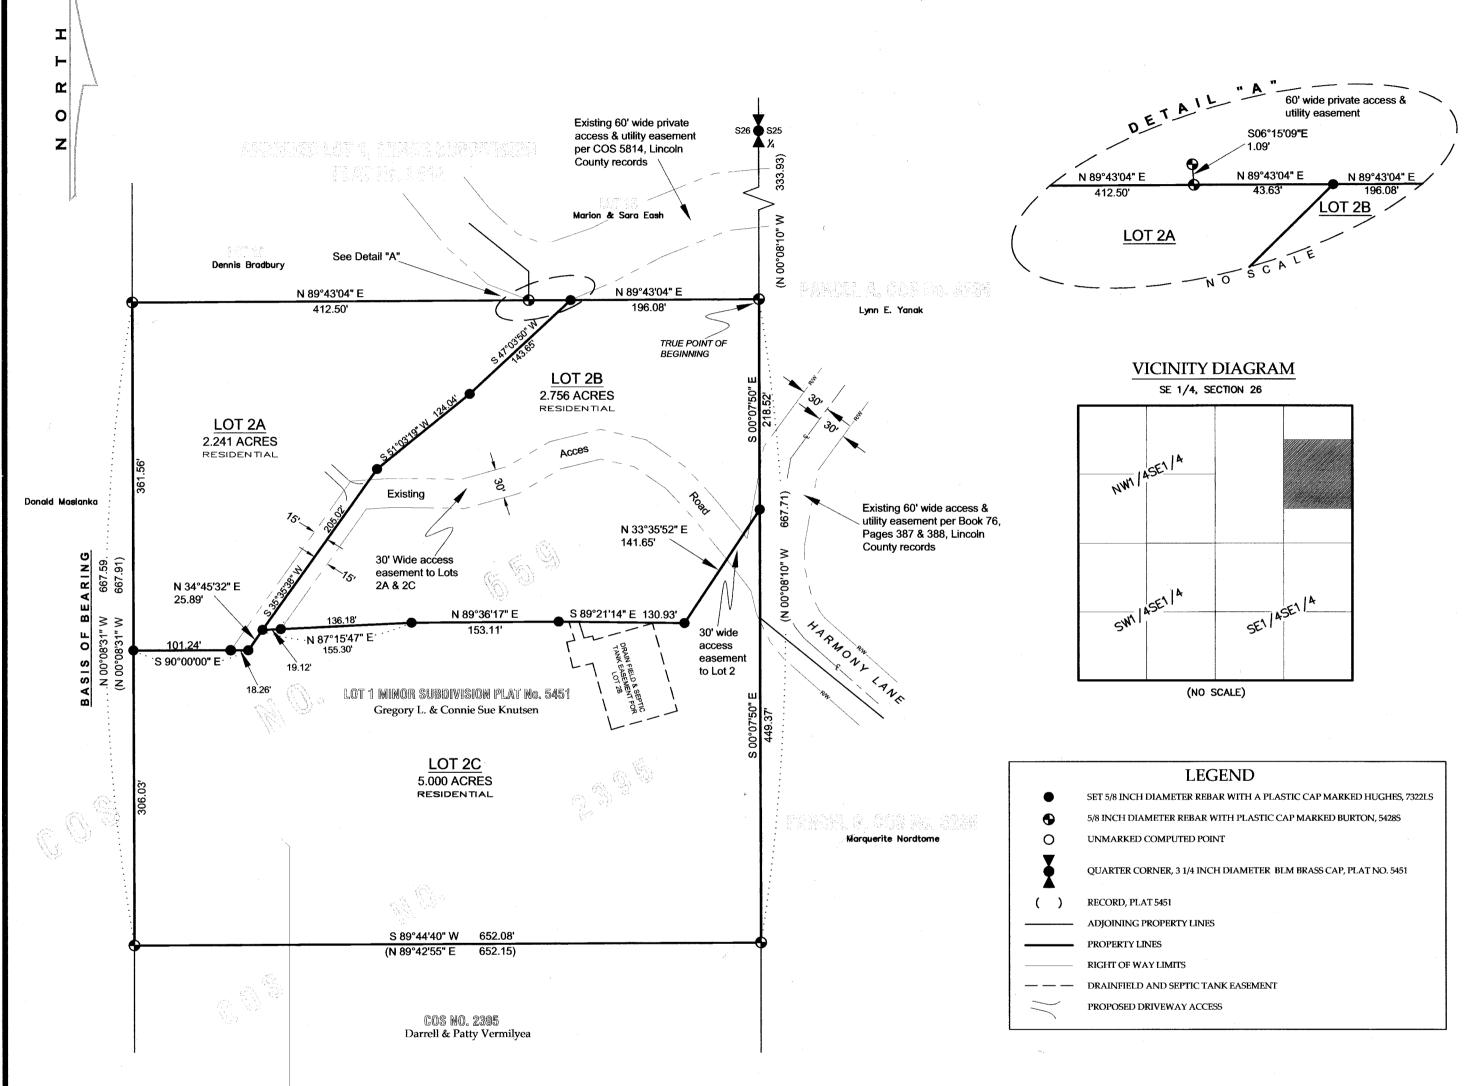

## A PLAT OF:

the undersigned property owner(s), do hereby certify that I/we MACKEY MEADOWS

NE1/4, SE1/4, Section 5, Twp. 33 N., R. 34 W., P.M.M. have caused to be surveyed, subdivided and platted into lots and streets, as shown by the Plat hereto annexed, the following described land near \_\_TROY\_\_\_\_ County, Montana to wit: Date: APRIL 1999 For: MACKEY The above described tract of land is to be known and (N 89'31'19" W) designated as <u>MACKEY MEADOWS</u> P.O.B.P.0.B.(1568.87')Lincoln County, Montana. 1/4 CORNER S 89'31'19" E S 89'31'19" E Dated this 17th day of May, 1999 A.D. (no cap) 758.04 (per COS 153) LOT 1 STATE OF MONTANA 10.00 ACRES± County of Lincoln **LEGEND** On this \_\_\_\_\_\_\_\_, 1999

A.D., before me, a Notary Public in and for the State of Montana, personally appeared Robert L. Mackey & Jean A Mackey SET 5/8 INCH DIAMETER REBAR WITH A 1 1/4 INCH DIAMETER known to me to be the persons whose names are subscribed to the PLASTIC CAP STAMPED KED 4975-S within instrument and acknowledged to me that they executed the REMAINDER hug. 16, 2000 SET 3 1/4 INCH DIAMETER ALUM 20.47 ACRES± My Commission Expires MONUMENT AS NOTED CERTIFICATE OF SURVEYOR FOUND 5/8 INCH DIAMETER REBAR 23.01 STAMPED KED 4975-S COS 1864 N 89'31'19" 00°16° 00°16° 1391 (1391) STATE OF MONTANA FREIMAINDEFR FOUND 1/2 INCH DIAMETER REBAR County of Lincoln 300.62 NO CAP COS 153 Bearing I, Kenneth E. Davis, do hereby certify that a survey was made of MACKEY MEADOWS, a minor subdivision, SS RECORD PER C. OF S. NO. 1864 under my supervision, during the month of APRIL COS 1999, In accordance with the provisions of Sections 76.3.201 through 76.3.403 Montana Codes Annotated, 1978; that the annexed plat is in accordance with such survey, that the streets and NO. dimensions of the lots are as shown hereon; and that the said **DESCRIPTION OF LOT 1** platted area was laid out on the ground according to law. An irregular tract of land near Troy in Lincoln County, Montana in the ME 1/4 of the SE 1/4 of Section 5, Twp. 33 N., R. 34 W., P.M.M. cantaining 10.00 acres, more or less, and more particularly described 1864 Kenneth E. Davis, Land Surveyor Beginning at a found 1/2 inch dia. rebar with no cap located on the Registration No. 4975S easterly Right-of-Way of (Old U.S. Hwy 2) measuring 30 feet from the centerline thereof and marking the northwest corner of the Remainder Parcel per C. of S. No. 1864 Lincoln County Records; thence, S89°31'19"E 810.83 feet to (S 90'00'00" W) S 90'00'00" W a 5/8 inch dia. rebar capped: KED 4975-S; thence, S12'39'46"W 801.90 TAX CERTIFICATION feet to a 5/8 inch dia rebar capped: KED 4975—S; thence, N89'31'19"W 300.62 feet to a 5/8 inch dia. rebar located on the easterly Right-of-Way I hereby certify that all real property taxes assessments assessed and levied on the land to be assessed. 964.98 of Old U.S. Hwy 2 measured 30 feet from the centerline thereof and capped: KED 4975-S; thence along said easterly Right-of-Way, N23°01'49"W 854.78 (964.98')been paid. Dated this 26 day of may 19 feet to the point of beginning. Heria Miller by Jampa R Mehrke Deputy
Treasurer Lincoln County The aforedescribed Lot 1 contains 10.00 acres, more or less, and is subject to and together with all appurtenant easements of record. PARCEL LEGAL AND PHYSICAL ACCESS DESCRIPTION OF REMAINDER An irregular tract of land near Troy in Lincoln County, Montana in the NE 1/4 of the SE 1/4 of Section 5, Twp. 33 N., R. 34 W., P.M.M. I hereby certify that physical access to all lots within this subdivision is provided by OLD HWY 2 containing 20.47 acres, more of less, and more particularly described The driving surface is approximately 26 feet wide. as follows: Beginning at a found 3 1/4 inch dia. Alum. monument capped: KED 4975-S marking the E 1/4 Carner of said Section 5 Twp.33N.,R.34W.; thence, along the east Kenneth E. Davis, RLS Registrotion No. 4975S Section line of said Section 5, S0076'30"W 1391.84 feet to a 5/8 inch dia. rebar capped: KED 4975—S; thence, S90°00'00"W 964.98 feet to a 5/8 inch dia. rebar capped: KED 4975—S and located on the easterly Right—of—Way of Old U.S. Hwy 2 and NO measured 30 feet from the centerline thereof; thence along said easterly Right-of-Way N23"01'49"W 671.80 feet to a 5/8 inch dia. rebar capped: KED 4975-S; thence, S89'31'19"E 300.62 feet to a 5/8 inch dia. rebar capped: KED 4975—S; thence, N12°39'46"E 801.90 feet to a 5/8 inch dia. rebar capped: KED 4975-S; thence S89°31'19°E 758.04 feet to the point of beginning. The aforedescribed Remainder contains more than 20.00 acres and is subject to and together with all appurtenant easements of record. 1864 Chairman, Lincoln County, Montana Commissioners STATE OF MONTANA COUNTY OF LINCOLN Filed on this day of / hay, 1999 A.D. at 2:30 GRAPHIC SCALE DAVIS SURVEYING INC. TROY, MONTANA (406) 295-5441 ( IN FEET ) 1 inch = 200 ft.DATE: 4-20-99 P.F. PLAT NO.