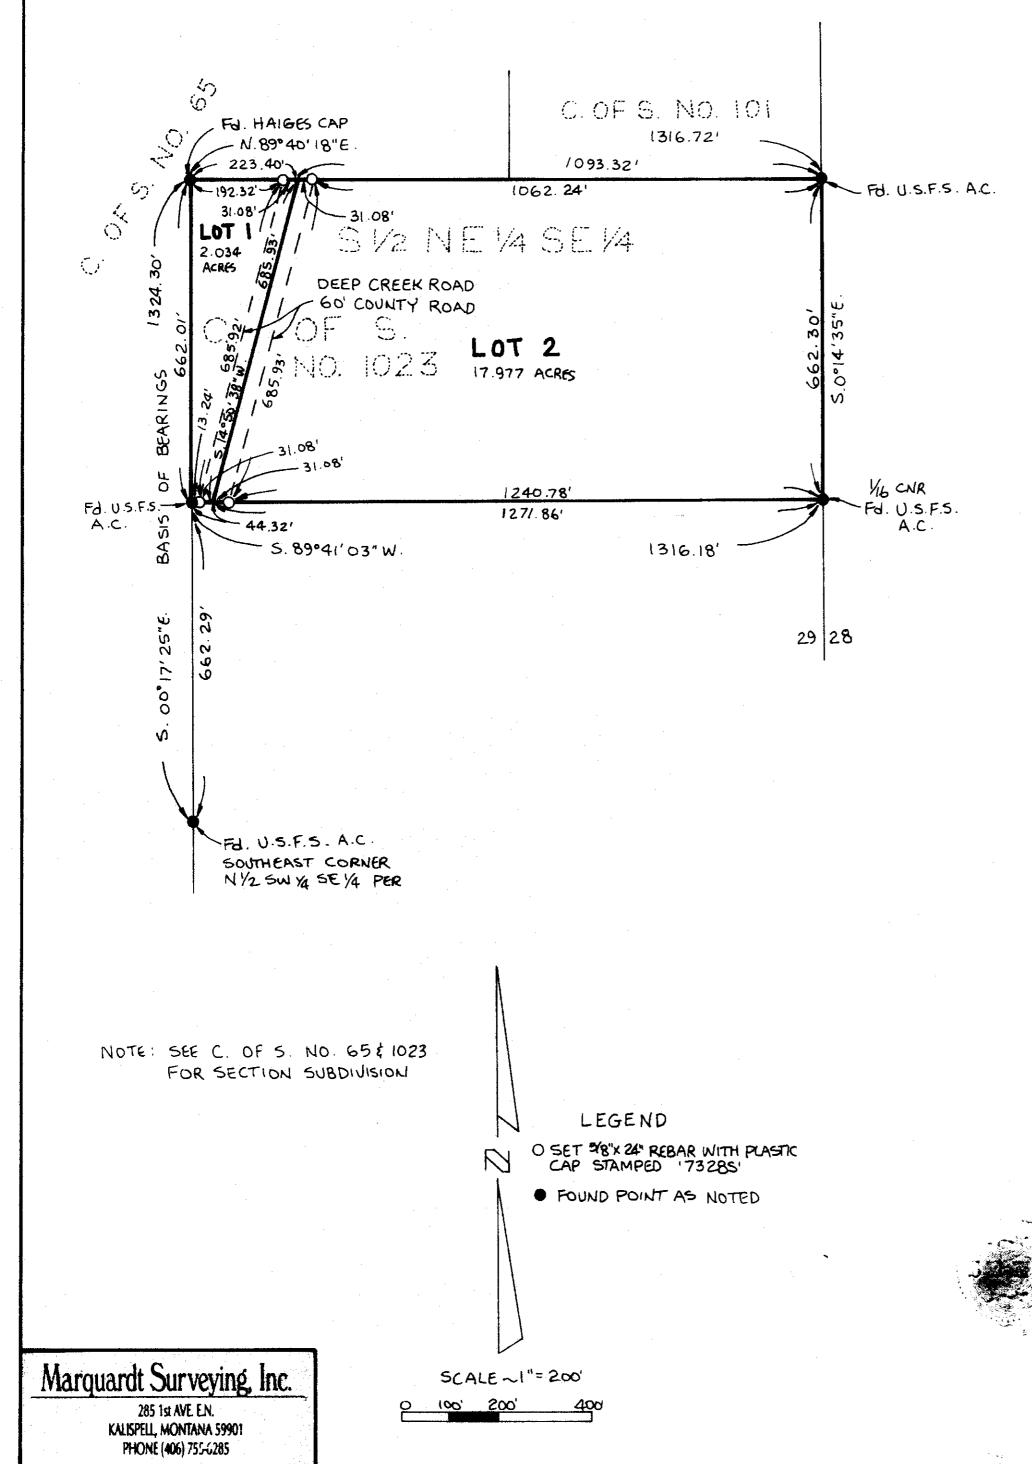

ARSTON MEADOWS LINCOLN COUNTY, MONTANA HAS BEEN SUBMITTED TO THE BOARD OF COUNTY COMMISSIONERS OF LINCOLN COUNTY, MONTANA FOR EXAMINATION AND HAS BEEN FOUND BY THEM TO CONFORM TO LAW AND WAS APPROVED PARKLAND DECISION IS EXEMPT PER SECTION 76-3-606(3),

CHAIRPERSON. BOARD OF COUNTY COMMISSIONERS COUNTY CLERK AND RECORDER LINCOLN COUNTY, MONTANA

LINCOLN COUNTY, MONTANA

#### CERTIFICATE OF SURVEYOR

HEREBY CERTIFY THAT PHYSICAL ACCESS TO ALL LOTS WITHIN THIS SUBDIVISION IS PROVIDED BY THE DRIVING SURFACE IS APPROXIMATELY

FEET WIDE.

REGISTRATION No. 7328 S

HEREBY CERTIFY THAT ALL REAL PROPERTY TAXES AND SPECIAL ASSESSMENTS ASSESSED AND LEVIED ON THE LAND TO BE DIVIDED

TREASURER, LINCOL'N COUNTY, MONTANA

STATE OF MONTANA

DAY OF Sept., 1995, A.D., AT 8:05 O'CLOCK A. M.

P.F. No.

5412







## MARTIN SUBDIVISION

"A MINOR SUBDIVISION"

SE1/4 NW1/4 & S1/2 NE1/4, SECTION 8, T.30N., R.33W., P.M., MT.

LINCOLN COUNTY, MONTANA

FOR: MARTIN DATE: JULY 2012



#### LEGAL DESCRIPTION, MARTIN SUBDIVISION

An irregular tract of land southeasterly from Troy, Montana, Lincoln County, and lying in the SE1/4 NW1/4, S1/2 NE1/4 Section 8, T30N, R33W, PM, MT, and more particularly described as: Commencing at the C 1/4 corner, said Section 8, a 5/8 inch diameter rebar with Aluminum cap marked KED 4975S also being the TRUE POINT OF BEGINNING: Thence along an east—west subdivision line, N89°17'12"W, 659.21 feet to a set 5/8 inch diameter rebar with plastic cap marked HUGHES, 7322LS; Thence N00°03'09"E, 1,140.61 feet to southerly right—of—way limits of a 60 foot wide county road, known as "