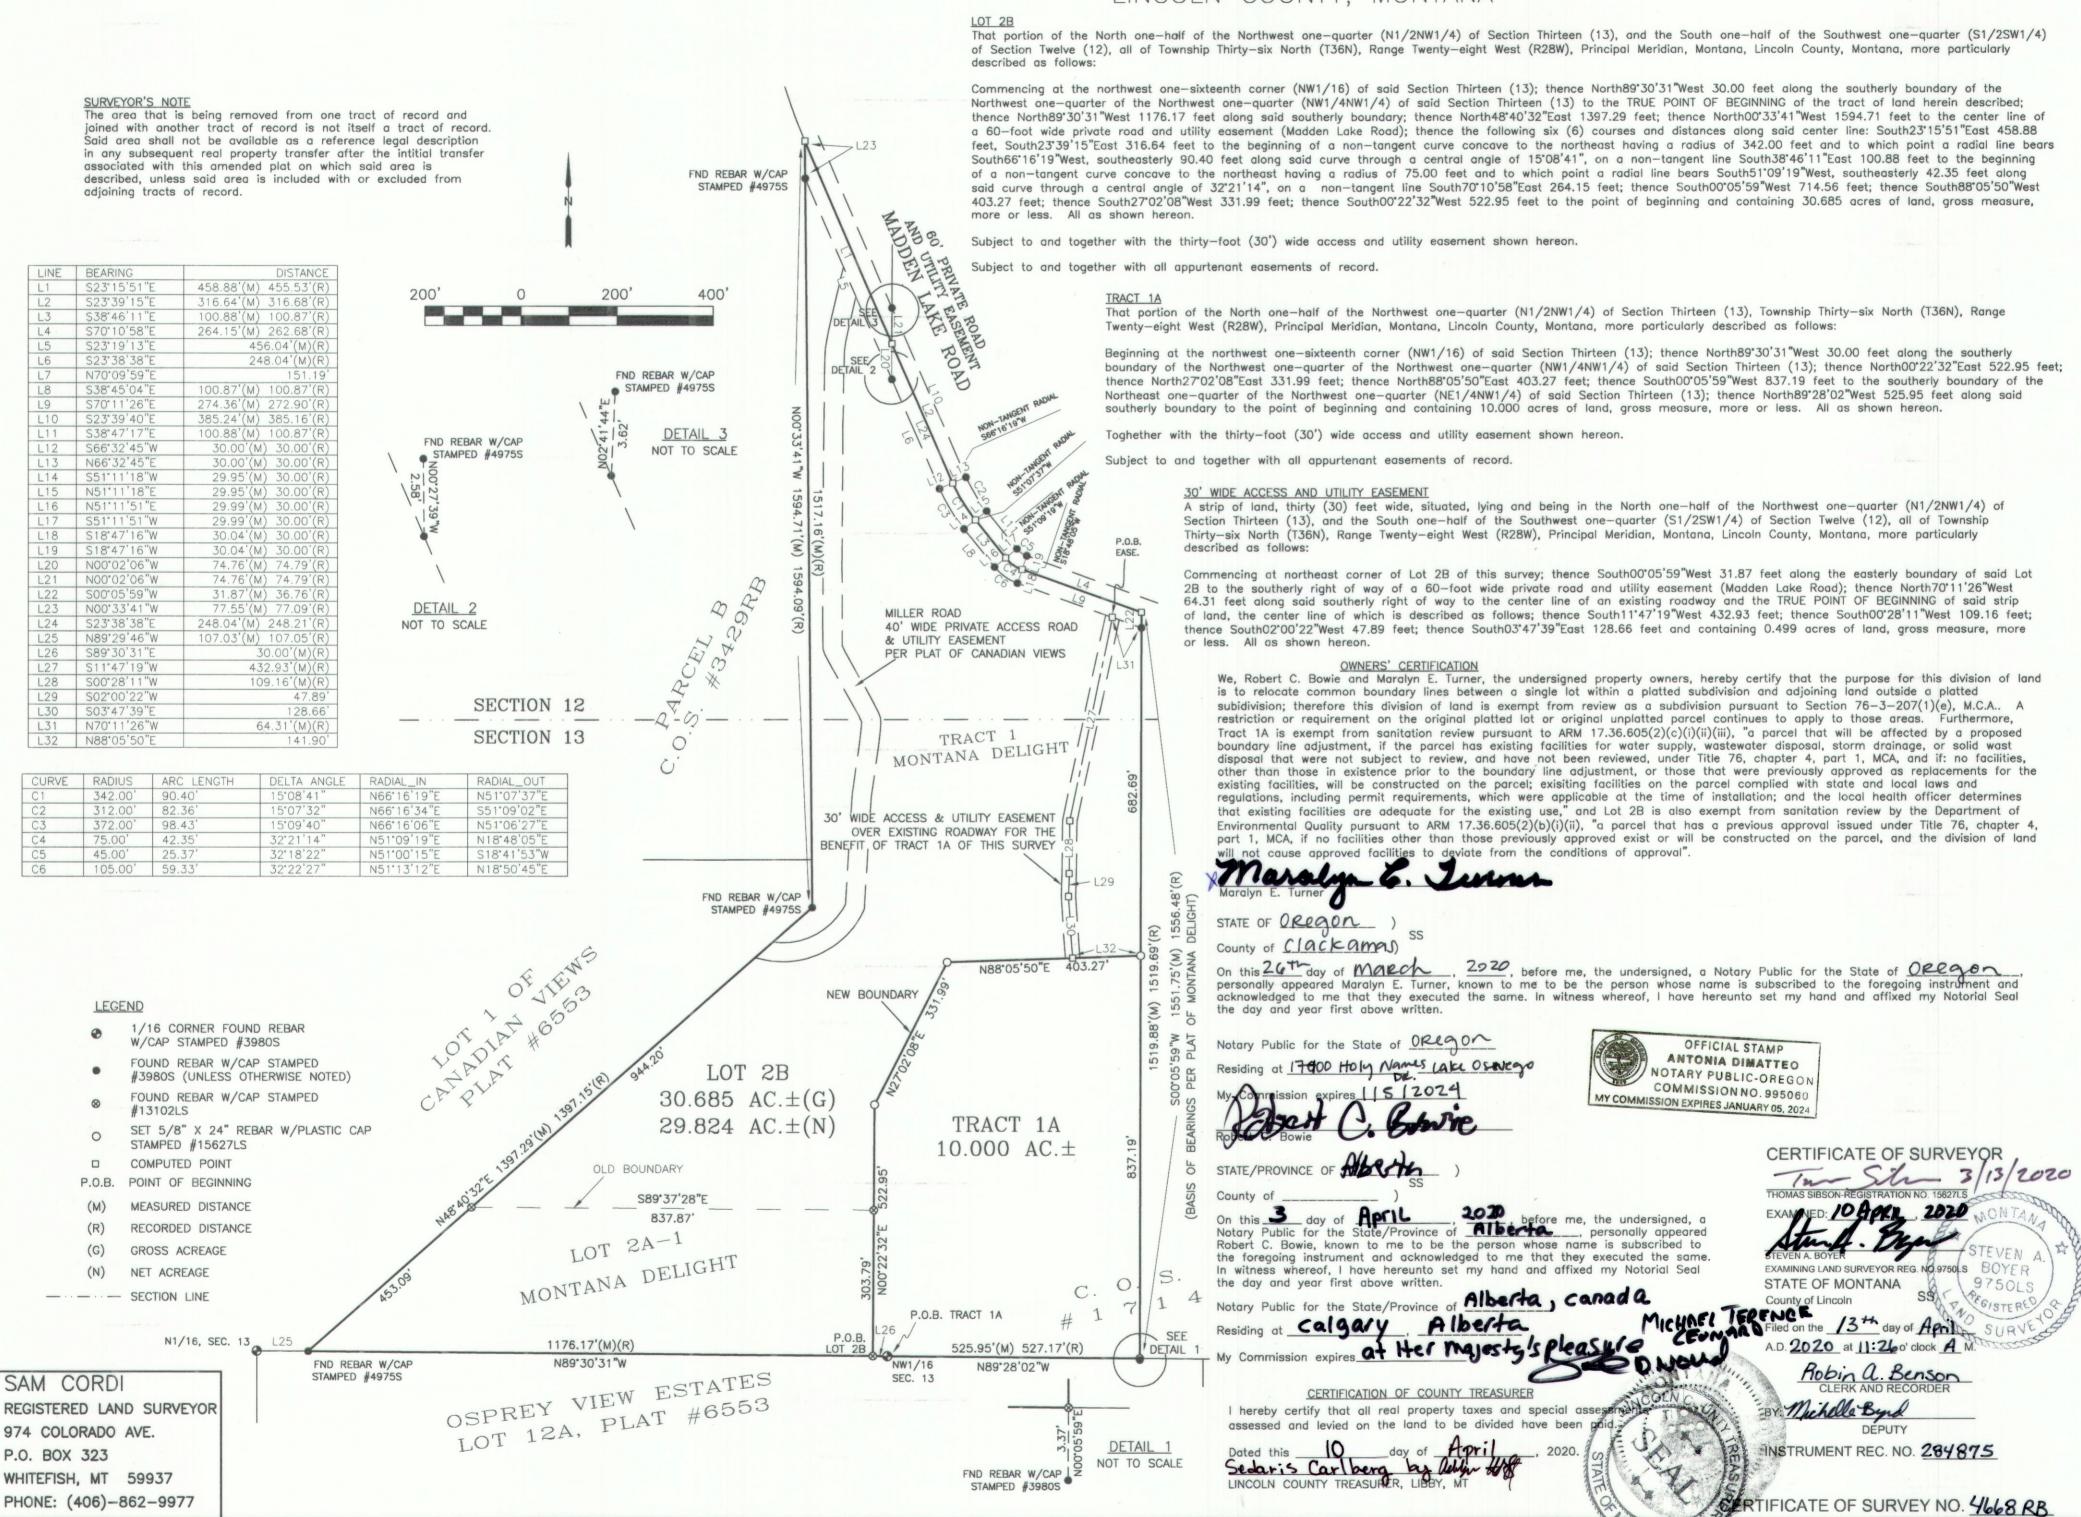

## A PLAT OF:

the undersigned property owner(s), do hereby certify that I/we MACKEY MEADOWS

NE1/4, SE1/4, Section 5, Twp. 33 N., R. 34 W., P.M.M. have caused to be surveyed, subdivided and platted into lots and streets, as shown by the Plat hereto annexed, the following described land near \_\_TROY\_\_\_\_ County, Montana to wit: Date: APRIL 1999 For: MACKEY The above described tract of land is to be known and (N 89'31'19" W) designated as <u>MACKEY MEADOWS</u> P.O.B.P.0.B.(1568.87')Lincoln County, Montana. 1/4 CORNER S 89'31'19" E S 89'31'19" E Dated this 17th day of May, 1999 A.D. (no cap) 758.04 (per COS 153) LOT 1 STATE OF MONTANA 10.00 ACRES± County of Lincoln **LEGEND** On this \_\_\_\_\_\_\_\_, 1999

A.D., before me, a Notary Public in and for the State of Montana, personally appeared Robert L. Mackey & Jean A Mackey SET 5/8 INCH DIAMETER REBAR WITH A 1 1/4 INCH DIAMETER known to me to be the persons whose names are subscribed to the PLASTIC CAP STAMPED KED 4975-S within instrument and acknowledged to me that they executed the REMAINDER hug. 16, 2000 SET 3 1/4 INCH DIAMETER ALUM 20.47 ACRES± My Commission Expires MONUMENT AS NOTED CERTIFICATE OF SURVEYOR FOUND 5/8 INCH DIAMETER REBAR 23.01 STAMPED KED 4975-S COS 1864 N 89'31'19" 00°16° 00°16° 1391 (1391) STATE OF MONTANA FREIMAINDEFR FOUND 1/2 INCH DIAMETER REBAR County of Lincoln 300.62 NO CAP COS 153 Bearing I, Kenneth E. Davis, do hereby certify that a survey was made of MACKEY MEADOWS, a minor subdivision, SS RECORD PER C. OF S. NO. 1864 under my supervision, during the month of APRIL COS 1999, In accordance with the provisions of Sections 76.3.201 through 76.3.403 Montana Codes Annotated, 1978; that the annexed plat is in accordance with such survey, that the streets and NO. dimensions of the lots are as shown hereon; and that the said **DESCRIPTION OF LOT 1** platted area was laid out on the ground according to law. An irregular tract of land near Troy in Lincoln County, Montana in the ME 1/4 of the SE 1/4 of Section 5, Twp. 33 N., R. 34 W., P.M.M. cantaining 10.00 acres, more or less, and more particularly described 1864 Kenneth E. Davis, Land Surveyor Beginning at a found 1/2 inch dia. rebar with no cap located on the Registration No. 4975S easterly Right-of-Way of (Old U.S. Hwy 2) measuring 30 feet from the centerline thereof and marking the northwest corner of the Remainder Parcel per C. of S. No. 1864 Lincoln County Records; thence, S89°31'19"E 810.83 feet to (S 90'00'00" W) S 90'00'00" W a 5/8 inch dia. rebar capped: KED 4975-S; thence, S12'39'46"W 801.90 TAX CERTIFICATION feet to a 5/8 inch dia rebar capped: KED 4975—S; thence, N89'31'19"W 300.62 feet to a 5/8 inch dia. rebar located on the easterly Right-of-Way I hereby certify that all real property taxes assessments assessed and levied on the land to be assessed. 964.98 of Old U.S. Hwy 2 measured 30 feet from the centerline thereof and capped: KED 4975-S; thence along said easterly Right-of-Way, N23°01'49"W 854.78 (964.98')been paid. Dated this 26 day of may 19 feet to the point of beginning. Heria Miller by Jampa R Mehrke Deputy
Treasurer Lincoln County The aforedescribed Lot 1 contains 10.00 acres, more or less, and is subject to and together with all appurtenant easements of record. PARCEL LEGAL AND PHYSICAL ACCESS DESCRIPTION OF REMAINDER An irregular tract of land near Troy in Lincoln County, Montana in the NE 1/4 of the SE 1/4 of Section 5, Twp. 33 N., R. 34 W., P.M.M. I hereby certify that physical access to all lots within this subdivision is provided by OLD HWY 2 containing 20.47 acres, more of less, and more particularly described The driving surface is approximately 26 feet wide. as follows: Beginning at a found 3 1/4 inch dia. Alum. monument capped: KED 4975-S marking the E 1/4 Carner of said Section 5 Twp.33N.,R.34W.; thence, along the east Kenneth E. Davis, RLS Registrotion No. 4975S Section line of said Section 5, S0076'30"W 1391.84 feet to a 5/8 inch dia. rebar capped: KED 4975—S; thence, S90°00'00"W 964.98 feet to a 5/8 inch dia. rebar capped: KED 4975—S and located on the easterly Right—of—Way of Old U.S. Hwy 2 and NO measured 30 feet from the centerline thereof; thence along said easterly Right-of-Way N23"01'49"W 671.80 feet to a 5/8 inch dia. rebar capped: KED 4975-S; thence, S89'31'19"E 300.62 feet to a 5/8 inch dia. rebar capped: KED 4975—S; thence, N12°39'46"E 801.90 feet to a 5/8 inch dia. rebar capped: KED 4975-S; thence S89°31'19°E 758.04 feet to the point of beginning. The aforedescribed Remainder contains more than 20.00 acres and is subject to and together with all appurtenant easements of record. 1864 Chairman, Lincoln County, Montana Commissioners STATE OF MONTANA COUNTY OF LINCOLN Filed on this day of / hay, 1999 A.D. at 2:30 GRAPHIC SCALE DAVIS SURVEYING INC. TROY, MONTANA (406) 295-5441 ( IN FEET ) 1 inch = 200 ft.DATE: 4-20-99 P.F. PLAT NO.