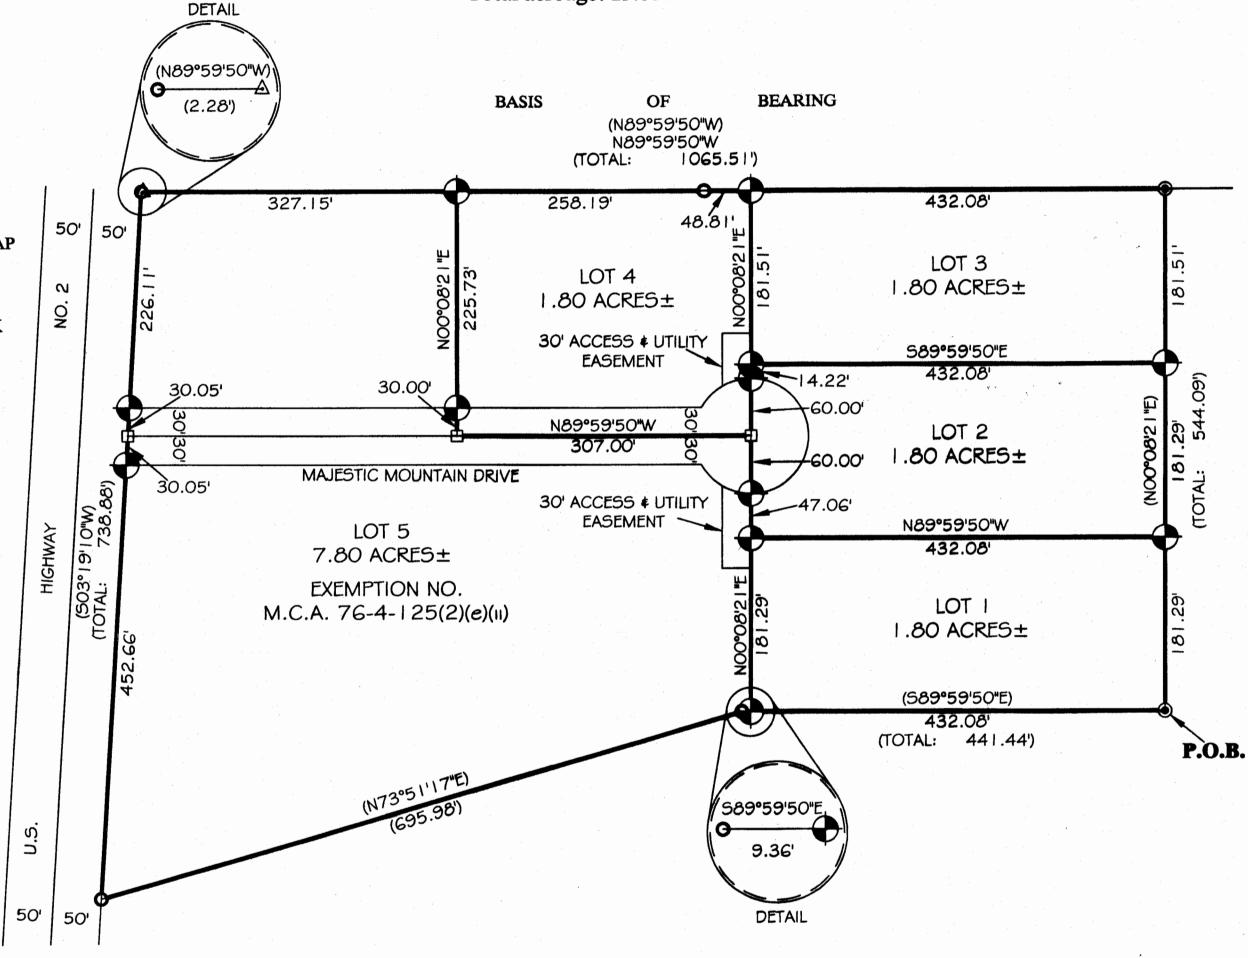

### LEGAL DESCRIPTION

An irregular tract of land, lying northeastly from Libby, Montana, Lincoln County, being in the SW4, SW4, Section 25, T.31N., R.31W., P.M., MT., containing Lot 1 being ±7.055 acres; Lot 2 being ±9.229 acres; Lot 3 being ±3.031 acres; Lot 4 being ±4.958 acres and Lot 5 being ±3.712 acres and more particularly described as follows: Commencing at the Southwest 1/6th corner, Section 25, T.31N., R.31W., a 31/4 inch diameter USFS aluminum capped monument marked SW 1/16 6296S, and the True Point of Beginning:

Thence along the north-south 1/6th subdivision line, S00°32'01"W, 1311.57 feet to a 31/4 inch diameter USFS aluminum capped monument marked W 1/16 6296S, lying on the east-west Section line between Sections 25 & 36;

Thence along said east-west Section line, N89°45'26"W, 508.01 feet to an unmarked computed point, lying on the centerline of a 40 foot wide access road (Mack Road); Thence along said centerline through the following unmarked courses: N64°58'37"W, 499.31 feet; Thence N75°04'07"W, 172.08 feet and being the point of curvature; Thence continuing along said centerline through a 100 foot radius curve to the right, a delta angle of 73°06'13", an arc length of 127.59 feet, to the point of a compound curve; Thence continuing along said centerline through a 100 foot radius curve to the right, a delta angle of 73°50'13", an arc length of 128.87 feet, to the point of tangency; Thence continuing along said centerline the following unmarked courses: N71°52'18"E, 143.44 feet; Thence N58°27'40"E, 88.17 feet; Thence N07°34'56"E, 147.38 feet; Thence N02°20'34"E, 31.84 feet, being the point of intersection of a east-west centerline access easement; Thence N02°20'34"E, 181.75 feet and being the end point of said road centerline; Thence N02°11'00"E, 416.94 feet to a 5/8 inch diameter rebar with plastic cap marked Hughes, 7322LS, lying along the east-west 1/16 subdivision line;

Thence along said along said east-west 1/16 subdivision line S89°41'46"E, 888.74 feet to a 3 1/4 inch diameter USFS aluminum capped monument marked SW  $\frac{1}{16}$  6296S and the True Point of Beginning, containing  $\pm 27.985$  acres.

Subject to 40.00 foot wide access and utility easements and a 100.00 foot wide BPA powerline utility easement, filed Book 149, Page 543 as shown hereon, and together with all appurtenant easements of record.