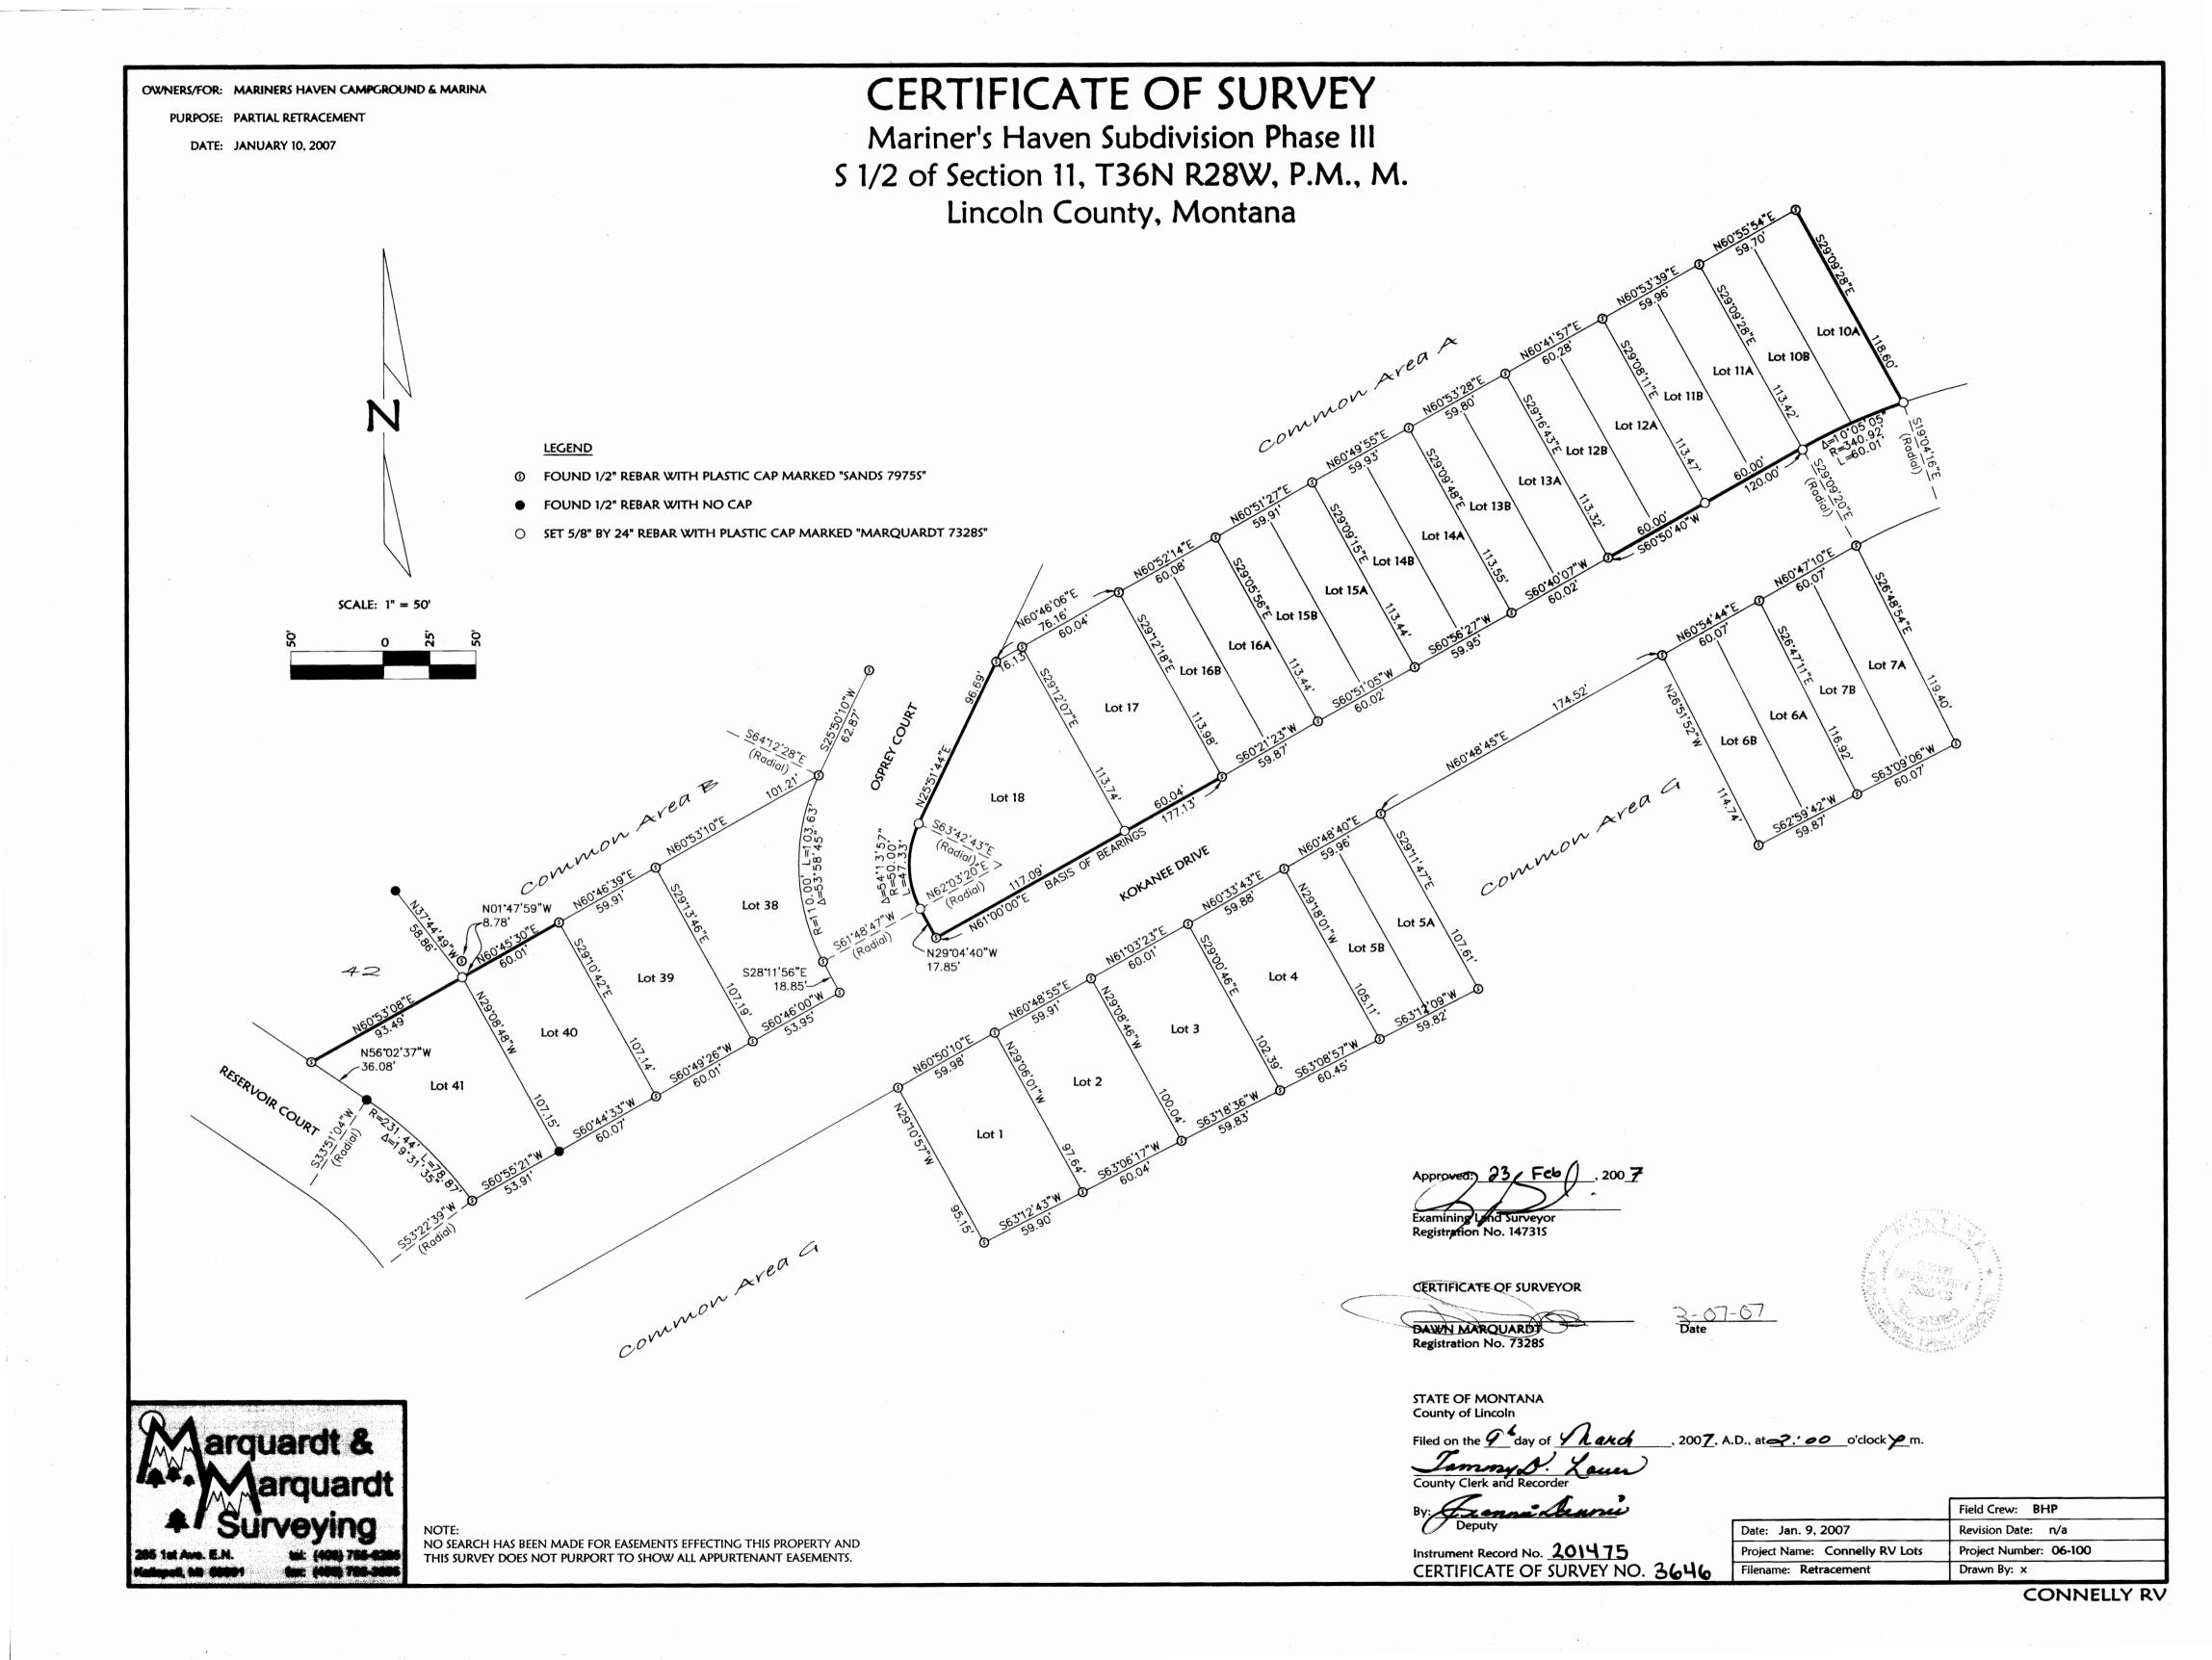

|

I HEREBY CERTIFY THAT NO REAL PROPERTY TAXES
ASSESSED AND LEVIED ON THE LAND TO BE DIVIDED
DESCRIBED HEREON ARE DELINQUENT.
DATED THIS DAY OF LUGUE. 19
TREASURER, LINCOLN COUNTY, MONTANA

NOTE: LOTS 18 and 19 AS SHOWN HEREON ARE NOT SERVED BY UTILITIES, WATER AND SEWER FACILITIES, AND UNTIL SUCH UTILITIES ARE EXTENDED TO SERVE SAID LOTS AND AN AMENDED PLAT HAS BEEN FILED, THEY MAY NOT BE SOLD OR TRANSFERRED.

ACKNOWLEDGED BY:

ALFIJED J. LIJOLIANO

COUNTY COMMISSIONERS

CERTIFICATE OF SURVEYOR

THOMAS E. SANDS 7975-S

APPROVED: Jug 7, 1985

BY: Due J Buelet

STATE OF MONTANA )
SS
COUNTY OF LINCOLN )

Filed for record this Sha day of 110,1975, at/0:400'clock 1 M

OKAL 11. COUNTY CLERK AND RECORDER
BY: 1 are the Alexandres
Instrument Record No. 5393

SHEET I OF 2 SHEETS







BY: SANDS SURVEYING 285 NORTH MAIN KALISPELL, MT. 59901 PH: 755-6481

#### CERTIFICATE OF DEDICATION

WE, THE UNDERSIGNED PROPERTY OWNERS, DO HEREBY CERTIFY THAT WE HAVE CAUSED TO BE SURVEYED AND PLATTED INTO LOTS ALL THE FOLLOWING DESCRIBED PROPERTY AS DESCRIBED IN THIS CERTIFICATE OF DEDICATION, AND SHOWN BY THE ANNEXED PLAT OR MAP AND SITUATED IN LINCOLN COUNTY, MONTANA:

A TRACT OF LAND, SITUATED, LYING, AND BEING IN THE SOUTH HALF OF SECTION 11, AND IN THE NORTHEAST QUARTER OF THE NORTHWEST QUARTERT OF SECTION 14, TOWNSHIP 36 NORTH, RANGE 28 WEST, P.M.,M., LINCOLN COUNTY, MONTANA, AND MORE PARTICULARLY DESCRIBED AS FOLLOWS TO WIT:

BEGINNING at the southwest corner of the Southeast Quarter of the Southwest Quarter of Section 11, Township 36 North, Range 28 West, P.M., M., Lincoln Co