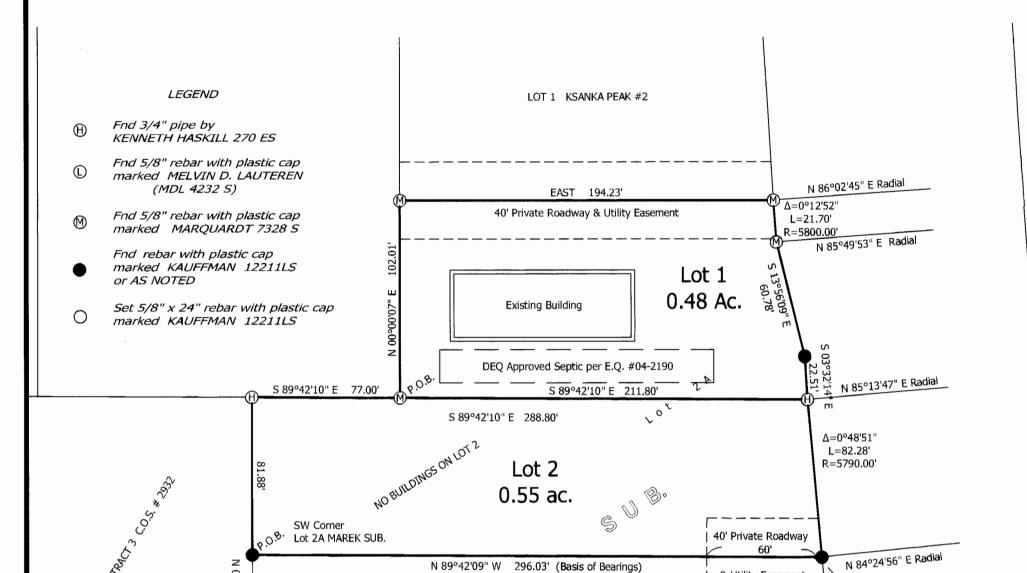

## A PLAT OF:

the undersigned property owner(s), do hereby certify that I/we MACKEY MEADOWS

NE1/4, SE1/4, Section 5, Twp. 33 N., R. 34 W., P.M.M. have caused to be surveyed, subdivided and platted into lots and streets, as shown by the Plat hereto annexed, the following described land near \_\_TROY\_\_\_\_ County, Montana to wit: Date: APRIL 1999 For: MACKEY The above described tract of land is to be known and (N 89'31'19" W) designated as <u>MACKEY MEADOWS</u> P.O.B.P.0.B.(1568.87')Lincoln County, Montana. 1/4 CORNER S 89'31'19" E S 89'31'19" E Dated this 17th day of May, 1999 A.D. (no cap) 758.04 (per COS 153) LOT 1 STATE OF MONTANA 10.00 ACRES± County of Lincoln **LEGEND** On this \_\_\_\_\_\_\_\_, 1999

A.D., before me, a Notary Public in and for the State of Montana, personally appeared Robert L. Mackey & Jean A Mackey SET 5/8 INCH DIAMETER REBAR WITH A 1 1/4 INCH DIAMETER known to me to be the persons whose names are subscribed to the PLASTIC CAP STAMPED KED 4975-S within instrument and acknowledged to me that they executed the REMAINDER hug. 16, 2000 SET 3 1/4 INCH DIAMETER ALUM 20.47 ACRES± My Commission Expires MONUMENT AS NOTED CERTIFICATE OF SURVEYOR FOUND 5/8 INCH DIAMETER REBAR 23.01 STAMPED KED 4975-S COS 1864 N 89'31'19" 00°16° 00°16° 1391 (1391) STATE OF MONTANA FREIMAINDEFR FOUND 1/2 INCH DIAMETER REBAR County of Lincoln 300.62 NO CAP COS 153 Bearing I, Kenneth E. Davis, do hereby certify that a survey was made of MACKEY MEADOWS, a minor subdivision, SS RECORD PER C. OF S. NO. 1864 under my supervision, during the month of APRIL COS 1999, In accordance with the provisions of Sections 76.3.201 through 76.3.403 Montana Codes Annotated, 1978; that the annexed plat is in accordance with such survey, that the streets and NO. dimensions of the lots are as shown hereon; and that the said **DESCRIPTION OF LOT 1** platted area was laid out on the ground according to law. An irregular tract of land near Troy in Lincoln County, Montana in the ME 1/4 of the SE 1/4 of Section 5, Twp. 33 N., R. 34 W., P.M.M. cantaining 10.00 acres, more or less, and more particularly described 1864 Kenneth E. Davis, Land Surveyor Beginning at a found 1/2 inch dia. rebar with no cap located on the Registration No. 4975S easterly Right-of-Way of (Old U.S. Hwy 2) measuring 30 feet from the centerline thereof and marking the northwest corner of the Remainder Parcel per C. of S. No. 1864 Lincoln County Records; thence, S89°31'19"E 810.83 feet to (S 90'00'00" W) S 90'00'00" W a 5/8 inch dia. rebar capped: KED 4975-S; thence, S12'39'46"W 801.90 TAX CERTIFICATION feet to a 5/8 inch dia rebar capped: KED 4975—S; thence, N89'31'19"W 300.62 feet to a 5/8 inch dia. rebar located on the easterly Right-of-Way I hereby certify that all real property taxes assessments assessed and levied on the land to be assessed. 964.98 of Old U.S. Hwy 2 measured 30 feet from the centerline thereof and capped: KED 4975-S; thence along said easterly Right-of-Way, N23°01'49"W 854.78 (964.98')been paid. Dated this 26 day of may 19 feet to the point of beginning. Heria Miller by Jampa R Mehrke Deputy
Treasurer Lincoln County The aforedescribed Lot 1 contains 10.00 acres, more or less, and is subject to and together with all appurtenant easements of record. PARCEL LEGAL AND PHYSICAL ACCESS DESCRIPTION OF REMAINDER An irregular tract of land near Troy in Lincoln County, Montana in the NE 1/4 of the SE 1/4 of Section 5, Twp. 33 N., R. 34 W., P.M.M. I hereby certify that physical access to all lots within this subdivision is provided by OLD HWY 2 containing 20.47 acres, more of less, and more particularly described The driving surface is approximately 26 feet wide. as follows: Beginning at a found 3 1/4 inch dia. Alum. monument capped: KED 4975-S marking the E 1/4 Carner of said Section 5 Twp.33N.,R.34W.; thence, along the east Kenneth E. Davis, RLS Registrotion No. 4975S Section line of said Section 5, S0076'30"W 1391.84 feet to a 5/8 inch dia. rebar capped: KED 4975—S; thence, S90°00'00"W 964.98 feet to a 5/8 inch dia. rebar capped: KED 4975—S and located on the easterly Right—of—Way of Old U.S. Hwy 2 and NO measured 30 feet from the centerline thereof; thence along said easterly Right-of-Way N23"01'49"W 671.80 feet to a 5/8 inch dia. rebar capped: KED 4975-S; thence, S89'31'19"E 300.62 feet to a 5/8 inch dia. rebar capped: KED 4975—S; thence, N12°39'46"E 801.90 feet to a 5/8 inch dia. rebar capped: KED 4975-S; thence S89°31'19°E 758.04 feet to the point of beginning. The aforedescribed Remainder contains more than 20.00 acres and is subject to and together with all appurtenant easements of record. 1864 Chairman, Lincoln County, Montana Commissioners STATE OF MONTANA COUNTY OF LINCOLN Filed on this day of / hay, 1999 A.D. at 2:30 GRAPHIC SCALE DAVIS SURVEYING INC. TROY, MONTANA (406) 295-5441 ( IN FEET ) 1 inch = 200 ft.DATE: 4-20-99 P.F. PLAT NO.