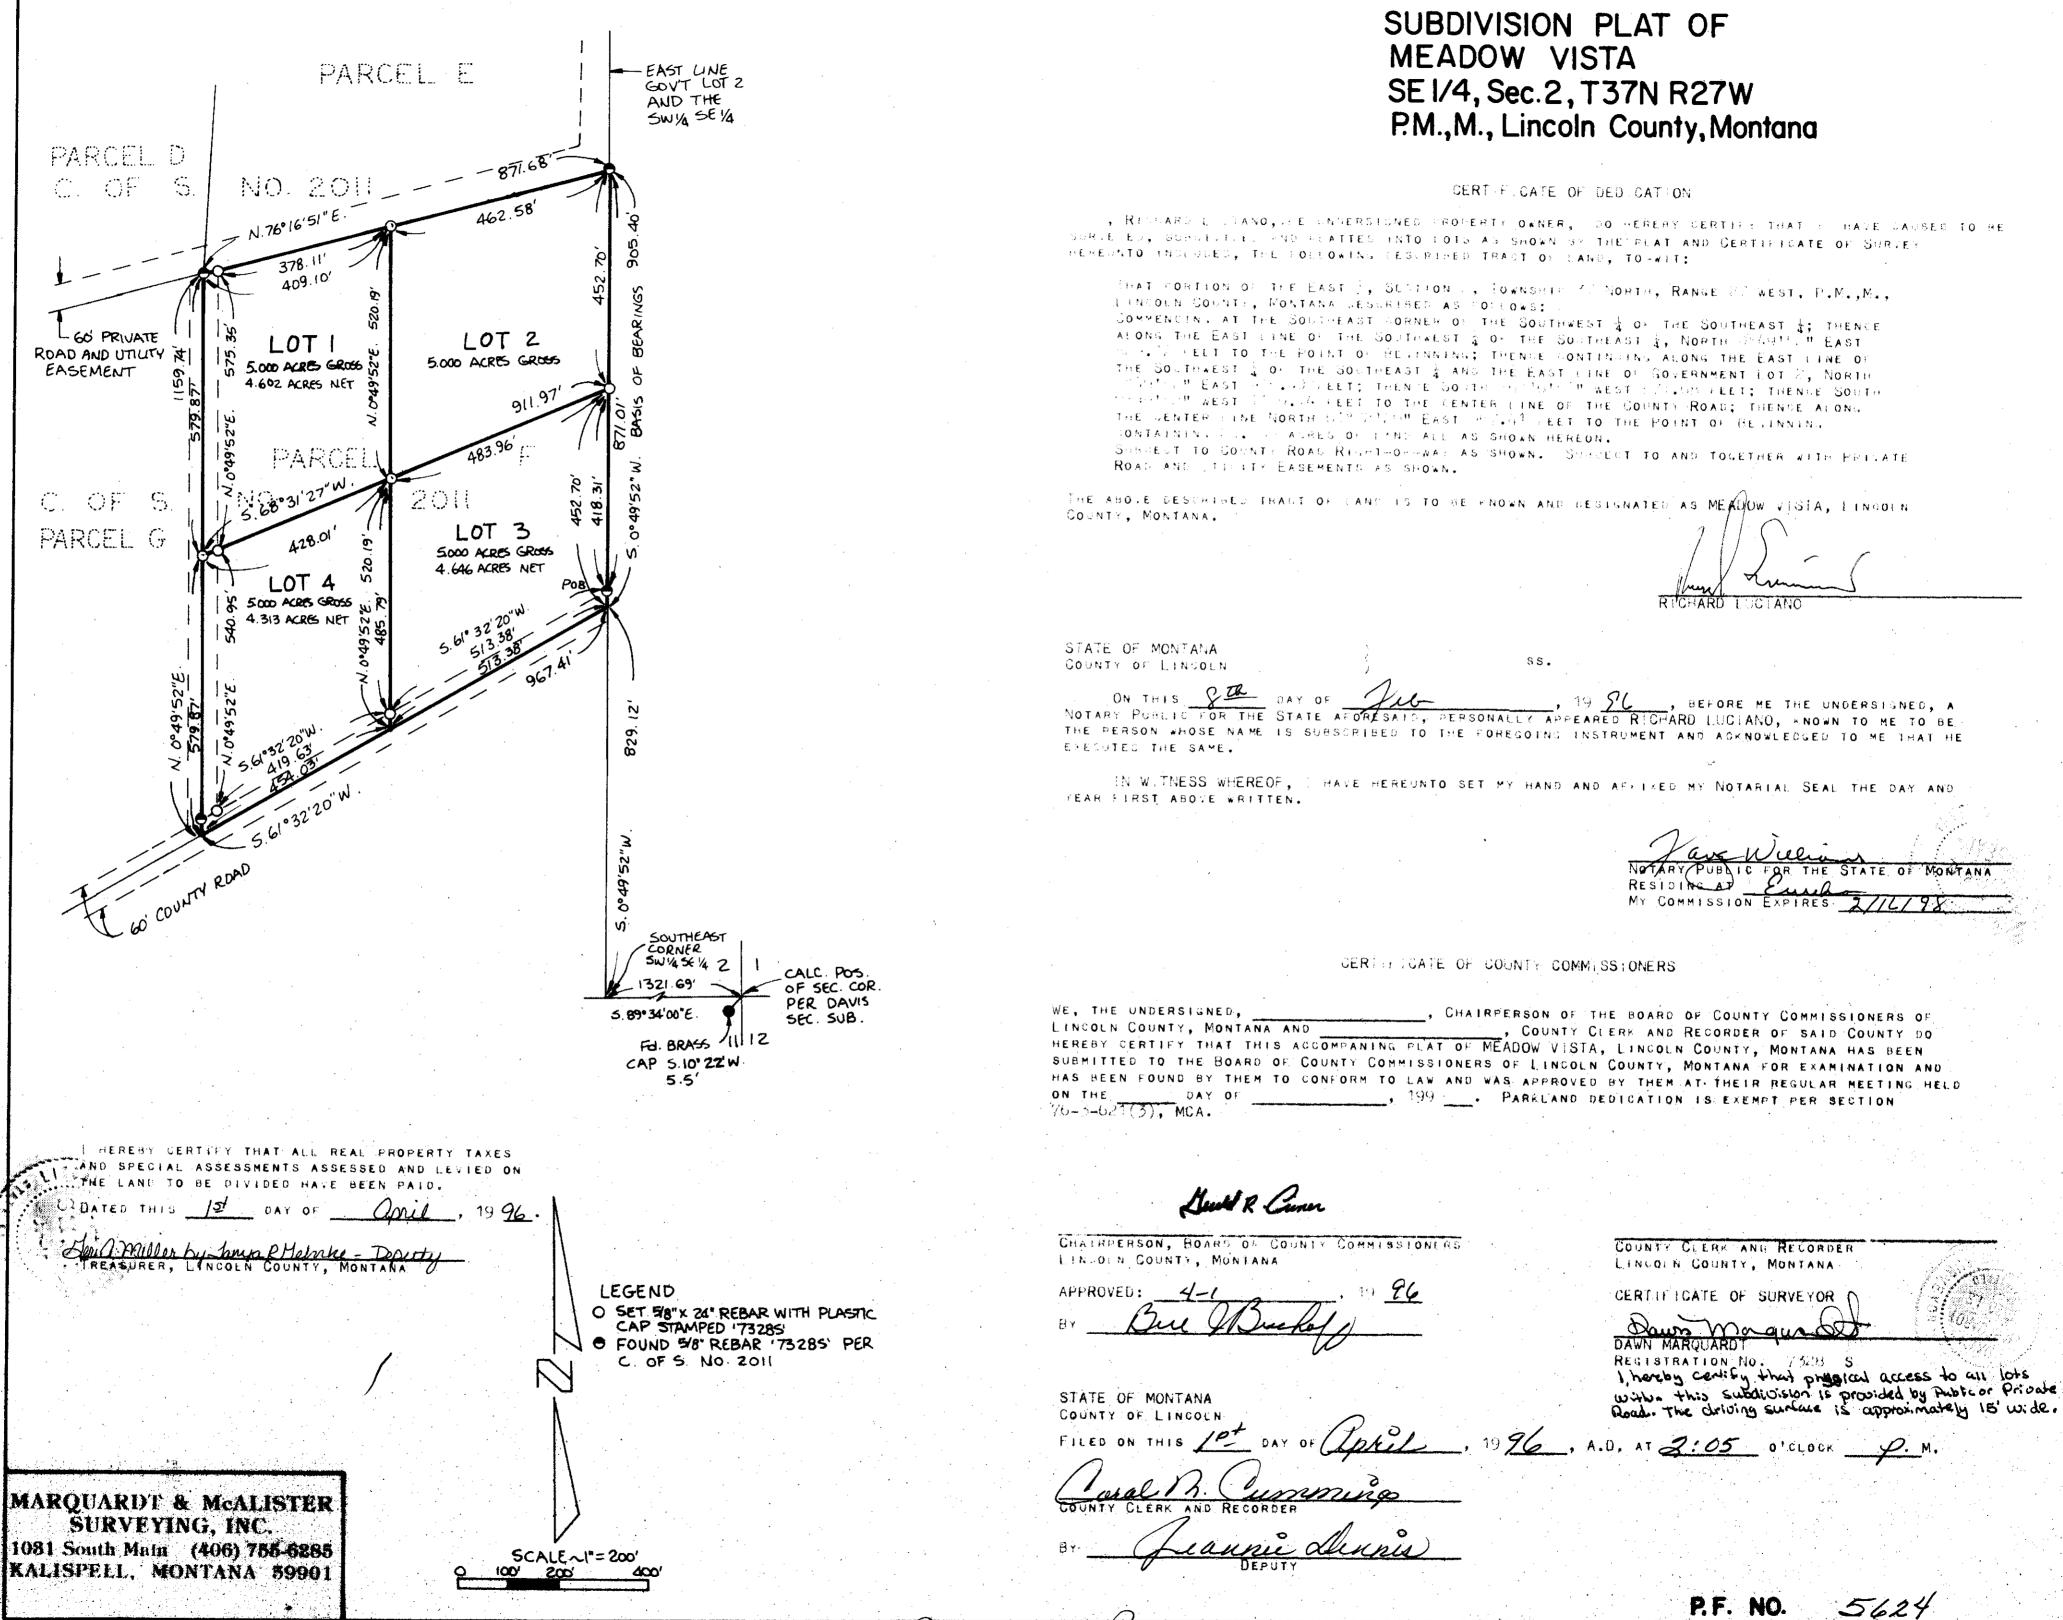

## "MACK ROAD SUBDIVISION"

SW1/4 SW1/4, SECTION 25, T.31N., R.31W., P.M., MT.

LINCOLN COUNTY, MONTANA FOR: TUNGSTEN HOLDINGS INC.

DATE: MARCH 2006

### LEGAL DESCRIPTION

An irregular tract of land, lying northeastly from Libby, Montana, Lincoln County, being in the SW4, SW4, Section 25, T.31N., R.31W., P.M., MT., containing Lot 1 being ±7.055 acres; Lot 2 being ±9.229 acres; Lot 3 being ±3.031 acres; Lot 4 being ±4.958 acres and Lot 5 being ±3.712 acres and more particularly described as follows: Commencing at the Southwest 1/6th corner, Section 25, T.31N., R.31W., a 31/4 inch diameter USFS aluminum capped monument marked SW 1/16 6296S, and the True Point of Beginning:

Thence along the north-south 1/6th subdivision line, S00°32'01"W, 1311.57 feet to a 31/4 inch diameter USFS aluminum capped monument marked W 1/16 6296S, lying on the east-west Section line between Sections 25 & 36;

Thence along said east-west Section line, N89°45'26"W, 508.01 feet to an unmarked computed point, lying on the centerline of a 40 foot wide access road (Mack Road); Thence along said centerline through the following unmarked courses: N64°58'37"W, 499.31 feet; Thence N75°04'07"W, 172.08 feet and being the point of curvature; Thence continuing along said centerline through a 100 foot radius curve to the right, a delta angle of 73°06'13", an arc length of 127.59 feet, to the point of a compound curve; Thence continuing along said centerline through a 100 foot radius curve to the right, a delta angle of 73°50'13", an arc length of 128.87 feet, to the point of tangency; Thence continuing along said centerline the following unmarked courses: N71°52'18"E, 143.44 feet; Thence N58°27'40"E, 88.17 feet; Thence N07°34'56"E, 147.38 feet; Thence N02°20'34"E, 31.84 feet, being the point of intersection of a east-west centerline access easement; Thence N02°20'34"E, 181.75 feet and being the end point of said road centerline; Thence N02°11'00"E, 416.94 feet to a 5/8 inch diameter rebar with plastic cap marked Hughes, 7322LS, lying along the east-west 1/16 subdivision line;

Thence along said along said east-west 1/16 subdivision line S89°41'46"E, 888.74 feet to a 3 1/4 inch diameter USFS aluminum capped monument marked SW  $\frac{1}{16}$  6296S and the True Point of Beginning, containing  $\pm 27.985$  acres.

Subject to 40.00 foot wide access and utility easements and a 100.00 foot wide BPA powerline utility easement, filed Book 149, Page 543 as shown hereon, and together with all appurtenant easements of record.