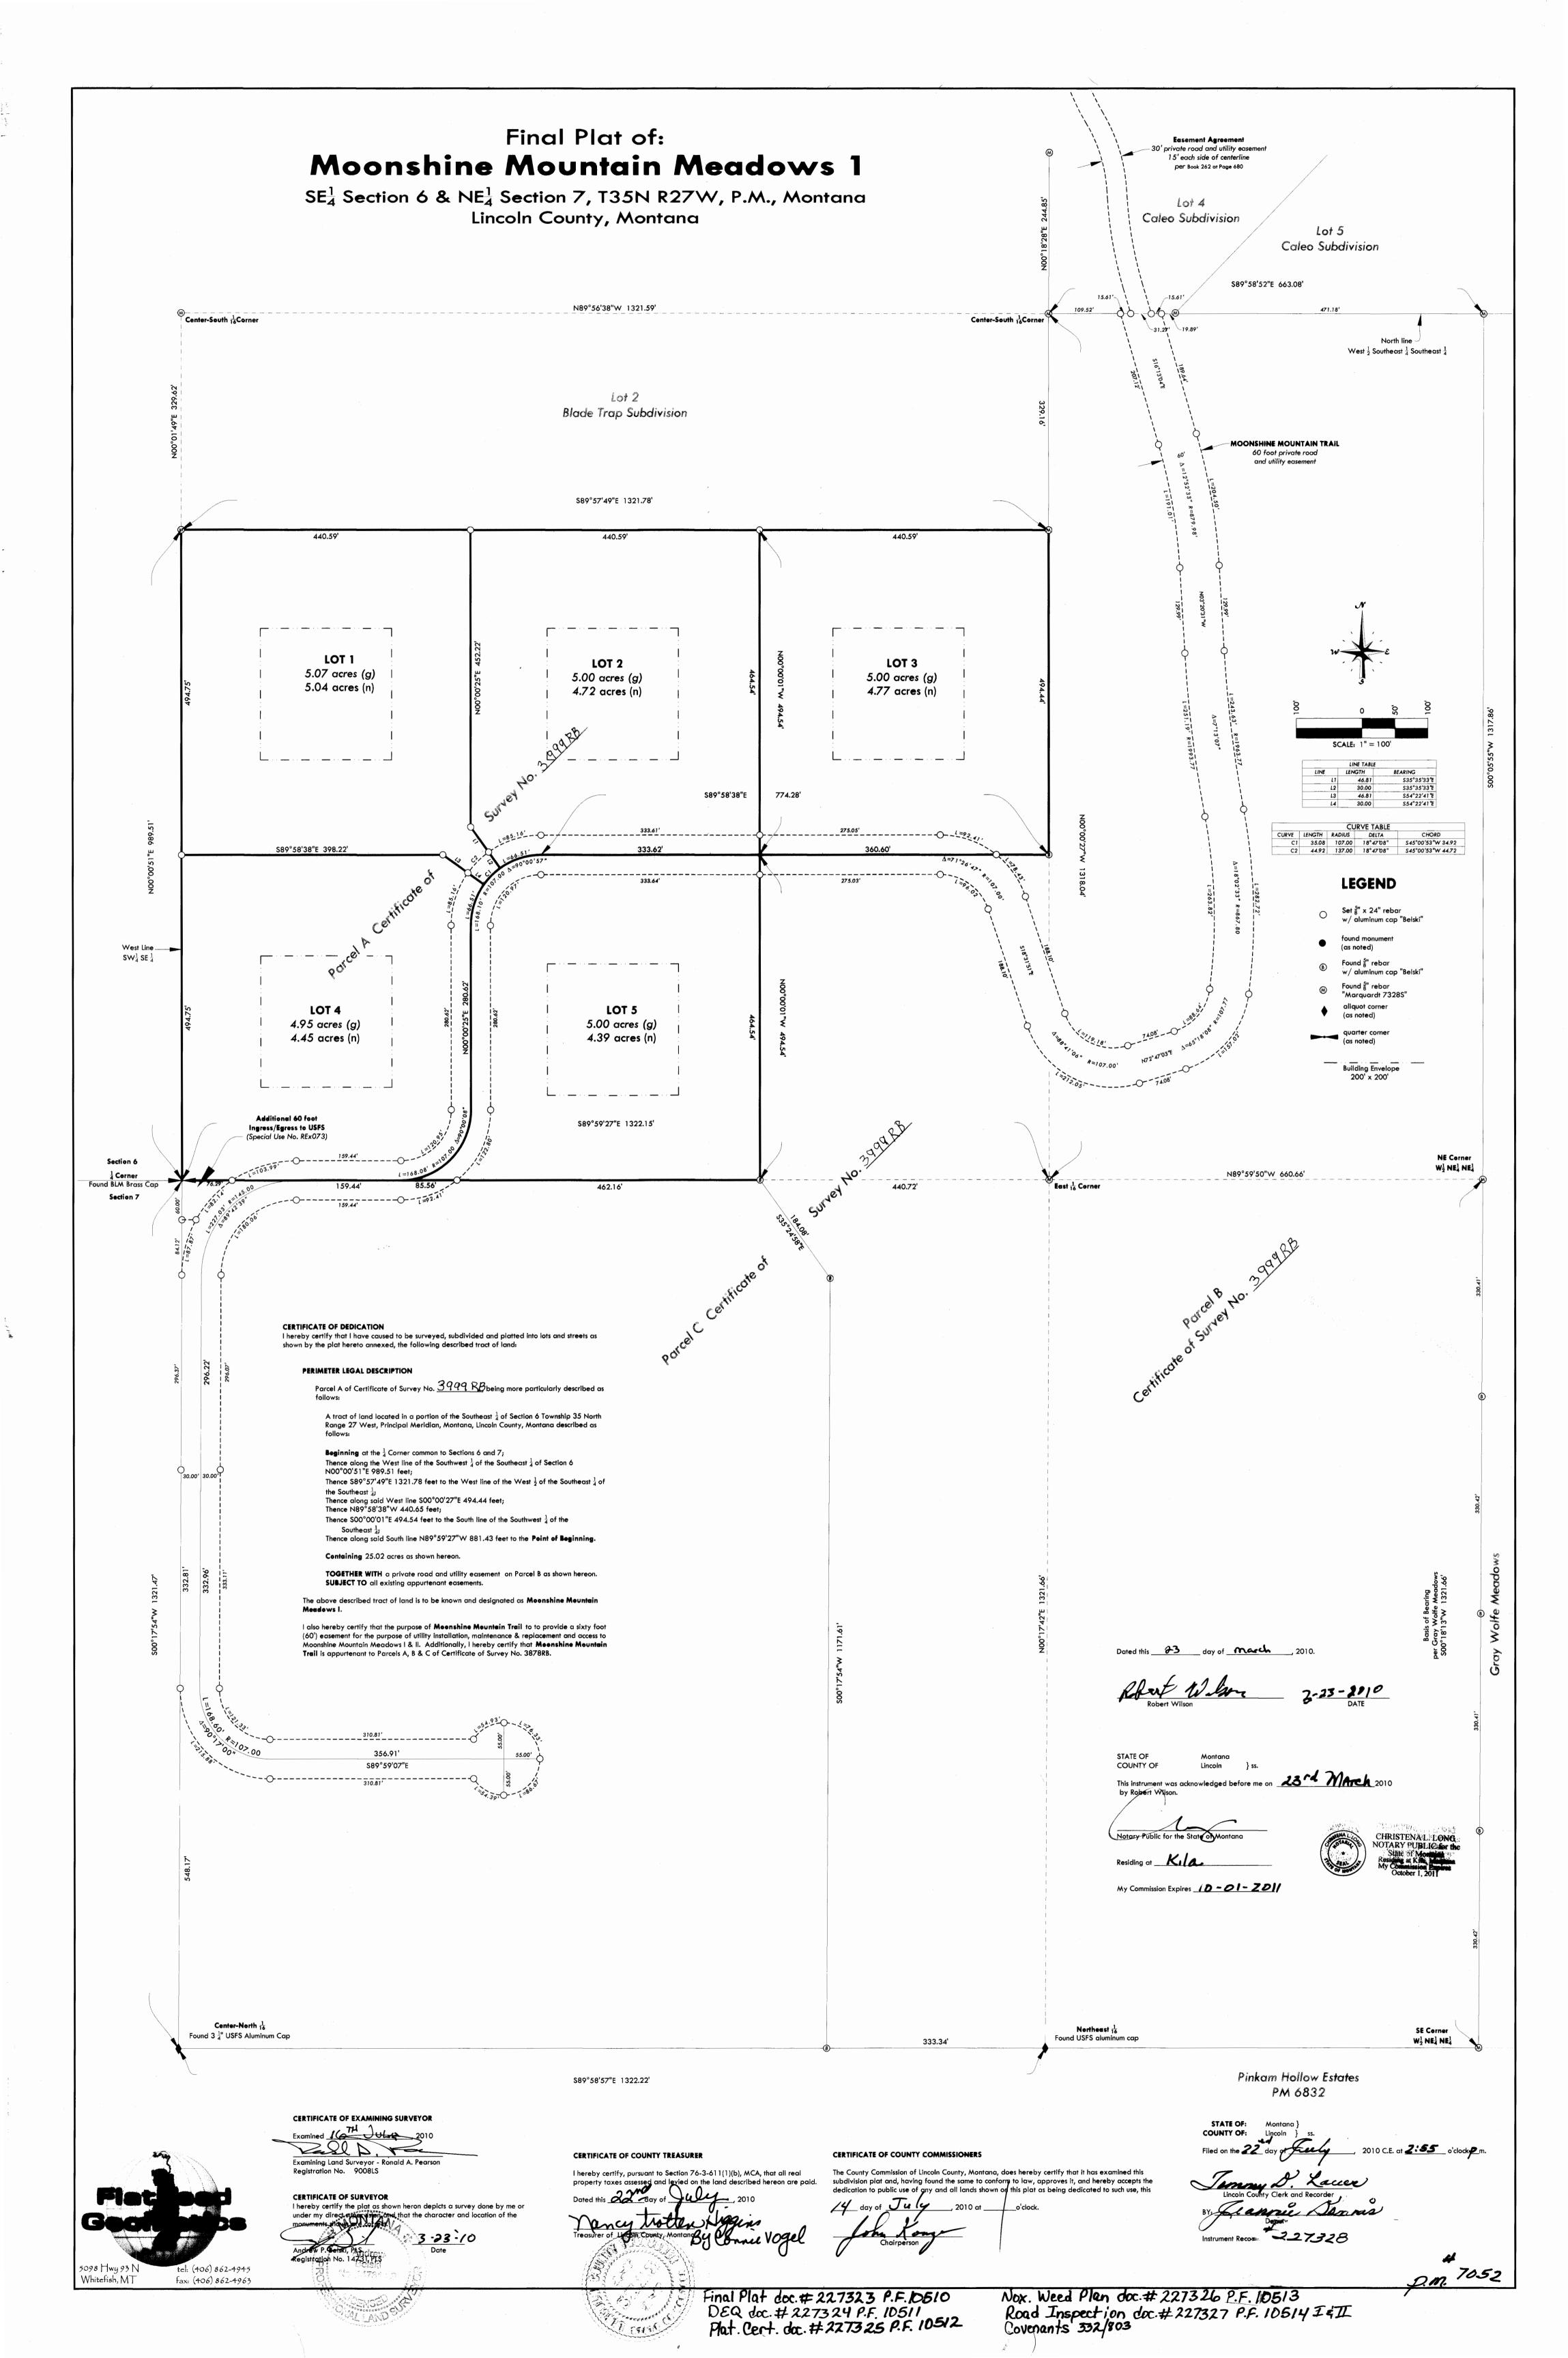

/4 inch diameter BLM brass cap, and the C1/4 corner 5/8 inch diameter rebar with plastic cap marked HUGHES, 7322LS.

#### LINCOLN COUNTY TREASURER'S CERTIFICATION

#### ACCESS CERTIFICATION

and utility easement accessing Lots 1, and 3, as shown hereon, and

#### LAND SURVEYOR'S CERTIFICATION

adopted purpliant thereto.

h f / flight, 732211 Nov. 26, 2008

#### **EXAMINING LAND SURVEYOR'S CERTIFICATION**

Examined this 15 day of NOVEMBER 2008, A.D.

#### COUNTY COMMISSIONER'S CERTIFICATION

day of Dec 2008

#### CLERK AND RECORDER'S CERTIFICATION

Tammy D Lauge by Fill Blombal Lincoln County Clerk & Recorder Deputy

P.F. PLAT NO.

Final Plat Approval P.F. 9942 San Rest Removed P.F. 9943 Platting. Cent. P.F. 9944

Noxious Weed Plan P.F. 9945 Road Meint. agree. 6323/112 Covenants \$323/113







BY: BLOCK'S SURVEYING FIRM
1223 KIENAS RD. THE OFFICIAL PLAT OF MOOSE COUNTRY SUBDIVISION KALISPELL MT. 59901 PH: & FAX(406)755\_3478 S1/2SW1/4SW1/4 SEC 21, LOT 1, SEC. 28 & LOT 1 & N1/2 LOT 2, SEC. 29 FOR: FRED WEBER OWNER: THE MUSIC ROOM INC. T.36 N.R.27 W., PM., M., LINCOLN COUNTY  $TOTAL\ LOTS = 13$ CURVE DELTA ANGLE RADI US  $TOTAL \ AC. = 98.282$ C 1 0019'52" 1731.94' 10.01' ROADS = 3.491 AC.LINE BEARI NG DISTANCE UTILITY EASEMENTS AND L 1N 14'07' 49"E 40. 36' DRAINFIELD EASEMENTS SHOWN N 30.27'11"W 41.18' ON SHEET 2 L 3S 59'32'49"W 25.16 SHEET 3 \_ CURVE AND LINE DATA L 4 N 30'27'11"W 75. 00' AND LEGAL DESCRIPTION, SHEET 4 N 59'32' 49"E 125, 00' DATE: DECEMBER 15TH, 1997 S 30'27'11"E 75, 00' MOOSE COUNTRY ROAD 89. 84' S 59'32'49"W OTHORP LAKE ROAD & UTILITY EASSMENT  $L \ \mat