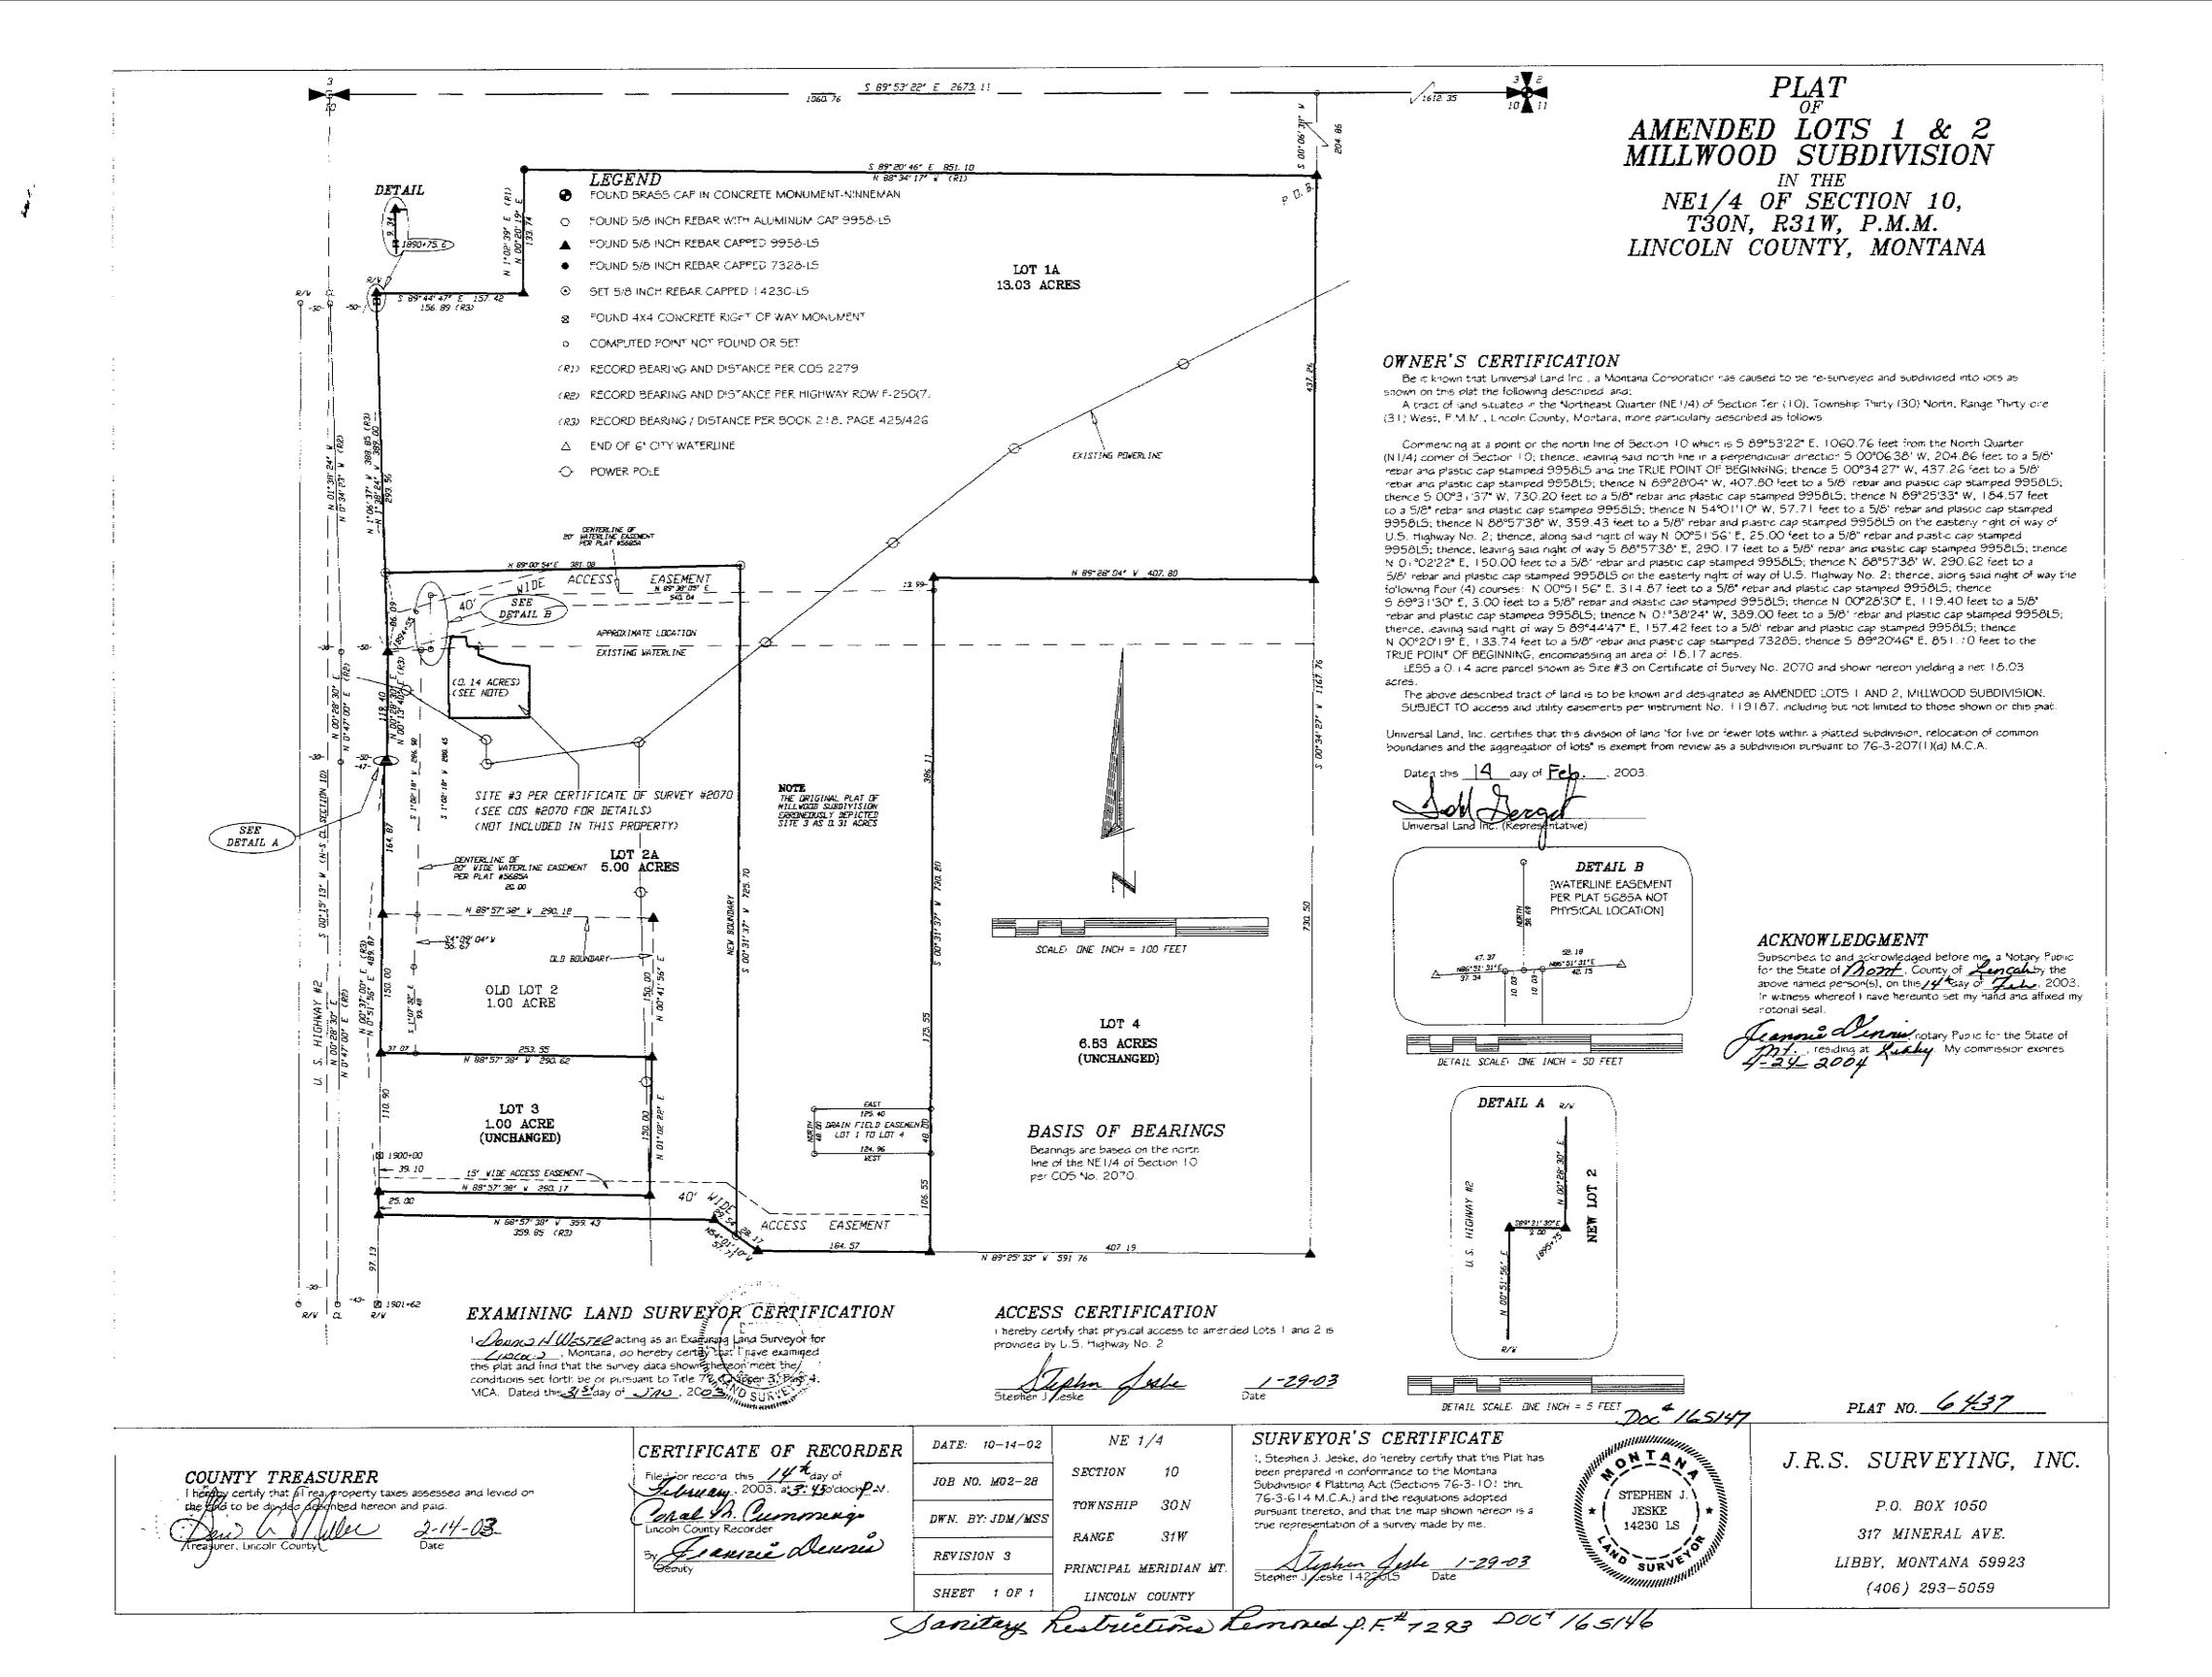

## PURPOSE OF SURVEY AND OWNER'S CERTIFICATION

I, <u>Jay Dining</u>, Treasurer for Tungsten Holdings, Inc., hereby certify that the purpose of this survey and division of land is to create a 5 Lot Minor Subdivision, to be known as "Mack Road Subdivision"; Lot 1  $\pm 7.055$  acres; Lot 2  $\pm 9.229$  acres; Lot 3  $\pm 3.031$  acres; Lot 4  $\pm 4.958$  acres and Lot 5  $\pm 3.712$  acres pursuant to M.C.A.

#### BASIS OF BEARING

The basis of bearing for this survey is S00°09'00"W, as shown on Certificate of Survey No. 1118, between the W1/16 corner, Sections 25 and 36, a USFS aluminum capped monument marked 6296S, and the Southeast corner of a Tract, as shown on Plat No. 492, a 1/2 inch diameter rebar with plastic cap marked WR, 4232S.

#### METHOD OF SURVEY

A total station and data collector were used with closed traverse procedures to tie previously set controlling monuments by Ken Kern, July 2004.

#### HISTORY OF SURVEYS

1958-59, Plats 492 & 547, Adjoiners on southern boundary, Ira C. Miller, 402S 1963, Plat No's. 868, 869, 870, Adjoiners on southern boundary, J. B. Reynolds 1976, COS 516, Adjoiners on southern boundary, Melvin D. Lauteren, 4232S

1983, COS 1118, Subdivision of Section 25, Govt. Lot 3, & Section 36, M.D. Lauteren, 4232S 1988, Certified Corner Recordations, Pages 3884, 3885, & 3907, USFS, Linda Smith, 6296S

2004, COS 3264, Creates Parcel A, B, "Agricultural Tracts", Hughes 7322LS

## LAND SURVEYOR'S CERTIFICATION

I hereby certify that I am a Registered Land Surveyor in the State of Mont that the survey shown on this Plat has been prepared under my supervision and in accordance with Montana Code Annotated, Sections 76-3-101 through 76-3-625 and the Lincoln County regulations adopted pursuant thereto.

LINCOLN COUNTY TREASURER'S CERTIFICATION

COUNTY COMMISSIONER'S CERTIFICATION

EXAMINING LAND SURVEYOR'S CERTIFICATION

CLERK AND RECORDER'S CERTIFICATION

P.F. PLAT NO. 6737 Doc 197849