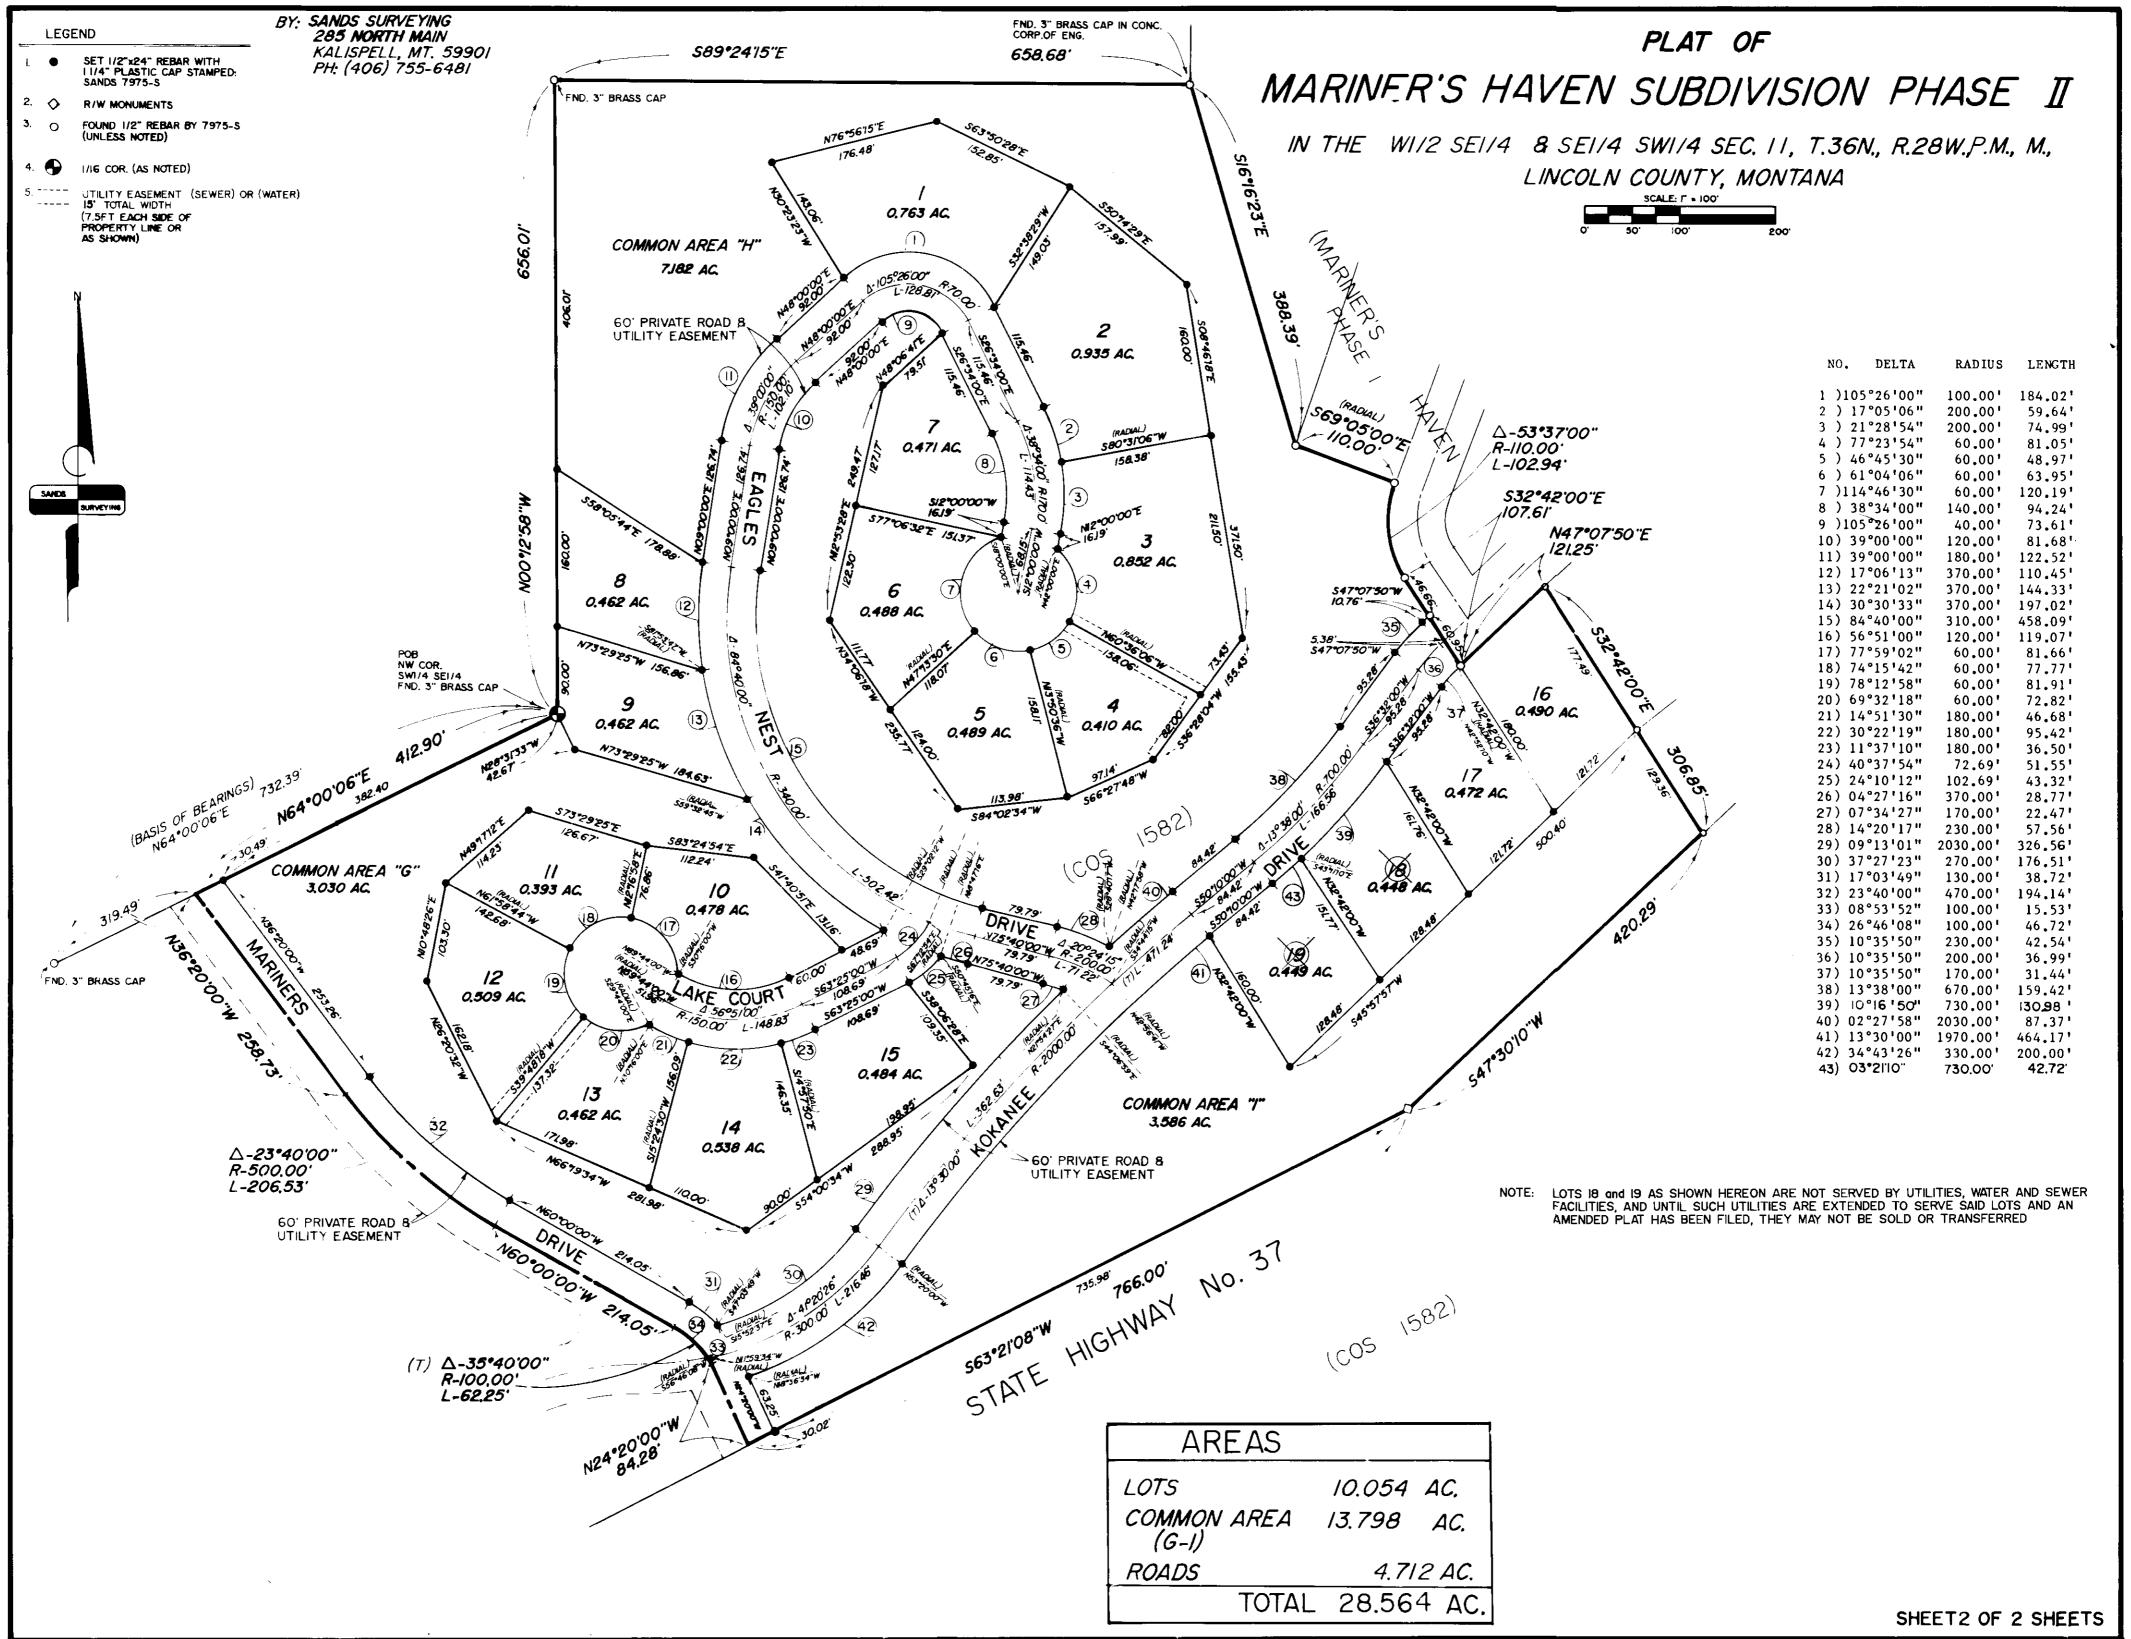

|

I HEREBY CERTIFY THAT NO REAL PROPERTY TAXES
ASSESSED AND LEVIED ON THE LAND TO BE DIVIDED
DESCRIBED HEREON ARE DELINQUENT.
DATED THIS DAY OF LUGUE. 19
TREASURER, LINCOLN COUNTY, MONTANA

NOTE: LOTS 18 and 19 AS SHOWN HEREON ARE NOT SERVED BY UTILITIES, WATER AND SEWER FACILITIES, AND UNTIL SUCH UTILITIES ARE EXTENDED TO SERVE SAID LOTS AND AN AMENDED PLAT HAS BEEN FILED, THEY MAY NOT BE SOLD OR TRANSFERRED.

ACKNOWLEDGED BY:

ALFIJED J. LIJOLIANO

COUNTY COMMISSIONERS

CERTIFICATE OF SURVEYOR

THOMAS E. SANDS 7975-S

APPROVED: Jug 7, 1985

BY: Due J Buelet

STATE OF MONTANA )
SS
COUNTY OF LINCOLN )

Filed for record this Sha day of 110,1975, at/0:400'clock 1 M

OKAL 11. COUNTY CLERK AND RECORDER
BY: 1 are the Alexandres
Instrument Record No. 5393

SHEET I OF 2 SHEETS







BY: SANDS SURVEYING 285 NORTH MAIN KALISPELL, MT. 59901 PH: 755-6481

#### CERTIFICATE OF DEDICATION

WE, THE UNDERSIGNED PROPERTY OWNERS, DO HEREBY CERTIFY THAT WE HAVE CAUSED TO BE SURVEYED AND PLATTED INTO LOTS ALL THE FOLLOWING DESCRIBED PROPERTY AS DESCRIBED IN THIS CERTIFICATE OF DEDICATION, AND SHOWN BY THE ANNEXED PLAT OR MAP AND SITUATED IN LINCOLN COUNTY, MONTANA:

A TRACT OF LAND, SITUATED, LYING, AND BEING IN THE SOUTH HALF OF SECTION 11, AND IN THE NORTHEAST QUARTER OF THE NORTHWEST QUARTERT OF SECTION 14, TOWNSHIP 36 NORTH, RANGE 28 WEST, P.M.,M., LINCOLN COUNTY, MONTANA, AND MORE PARTICULARLY DESCRIBED AS FOLLOWS TO WIT:

BEGINNING at the southwest corner of the Southeast Quarter of the Southwest Quarter of Section 11, Township 36 North, Range 28 West, P.M., M., Lincol