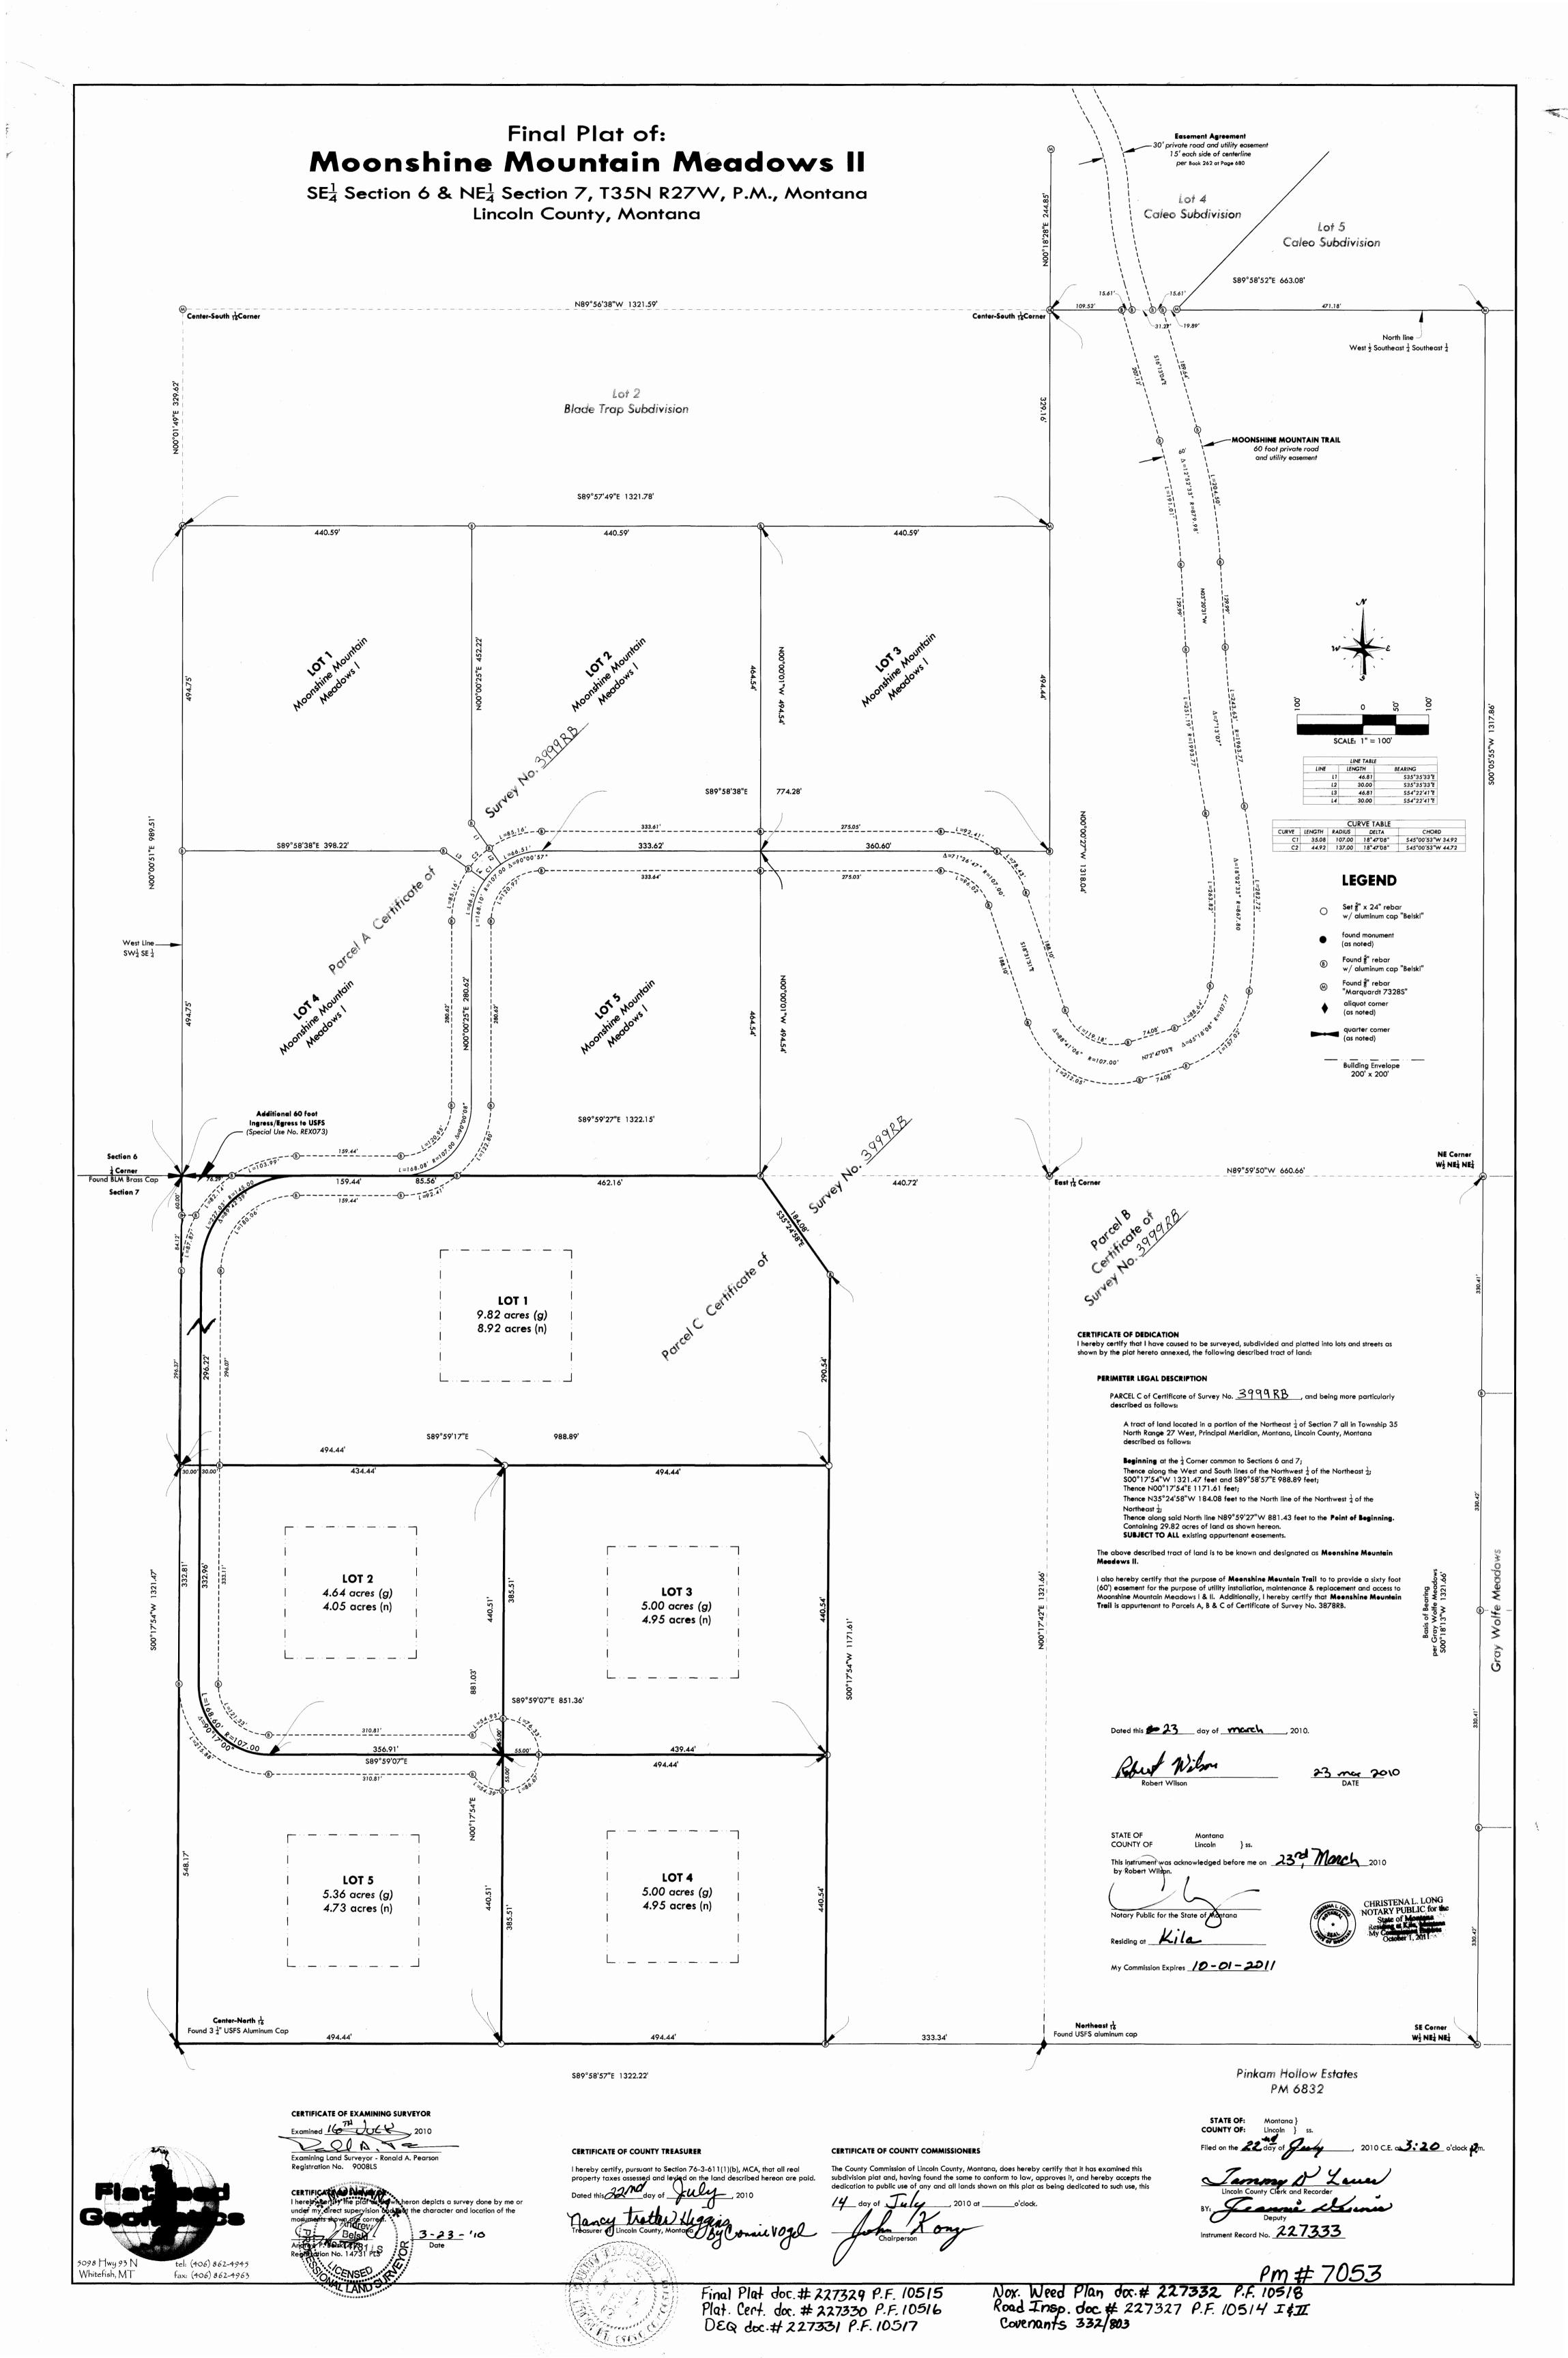

## "MACK ROAD SUBDIVISION"

SW1/4 SW1/4, SECTION 25, T.31N., R.31W., P.M., MT.

LINCOLN COUNTY, MONTANA FOR: TUNGSTEN HOLDINGS INC.

DATE: MARCH 2006

### LEGAL DESCRIPTION

An irregular tract of land, lying northeastly from Libby, Montana, Lincoln County, being in the SW4, SW4, Section 25, T.31N., R.31W., P.M., MT., containing Lot 1 being ±7.055 acres; Lot 2 being ±9.229 acres; Lot 3 being ±3.031 acres; Lot 4 being ±4.958 acres and Lot 5 being ±3.712 acres and more particularly described as follows: Commencing at the Southwest 1/6th corner, Section 25, T.31N., R.31W., a 31/4 inch diameter USFS aluminum capped monument marked SW 1/16 6296S, and the True Point of Beginning:

Thence along the north-south 1/6th subdivision line, S00°32'01"W, 1311.57 feet to a 31/4 inch diameter USFS aluminum capped monument marked W 1/16 6296S, lying on the east-west Section line between Sections 25 & 36;

Thence along said east-west Section line, N89°45'26"W, 508.01 feet to an unmarked computed point, lying on the centerline of a 40 foot wide access road (Mack Road); Thence along said centerline through the following unmarked courses: N64°58'37"W, 499.31 feet; Thence N75°04'07"W, 172.08 feet and being the point of curvature; Thence continuing along said centerline through a 100 foot radius curve to the right, a delta angle of 73°06'13", an arc length of 127.59 feet, to the point of a compound curve; Thence continuing along said centerline through a 100 foot radius curve to the right, a delta angle of 73°50'13", an arc length of 128.87 feet, to the point of tangency; Thence continuing along said centerline the following unmarked courses: N71°52'18"E, 143.44 feet; Thence N58°27'40"E, 88.17 feet; Thence N07°34'56"E, 147.38 feet; Thence N02°20'34"E, 31.84 feet, being the point of intersection of a east-west centerline access easement; Thence N02°20'34"E, 181.75 feet and being the end point of said road centerline; Thence N02°11'00"E, 416.94 feet to a 5/8 inch diameter rebar with plastic cap marked Hughes, 7322LS, lying along the east-west 1/16 subdivision line;

Thence along said along said east-west 1/16 subdivision line S89°41'46"E, 888.74 feet to a 3 1/4 inch diameter USFS aluminum capped monument marked SW  $\frac{1}{16}$  6296S and the True Point of Beginning, containing  $\pm 27.985$  acres.

Subject to 40.00 foot wide access and utility easements and a 100.00 foot wide BPA powerline utility easement, filed Book 149, Page 543 as shown hereon, and together with all appurtenant easements of record.