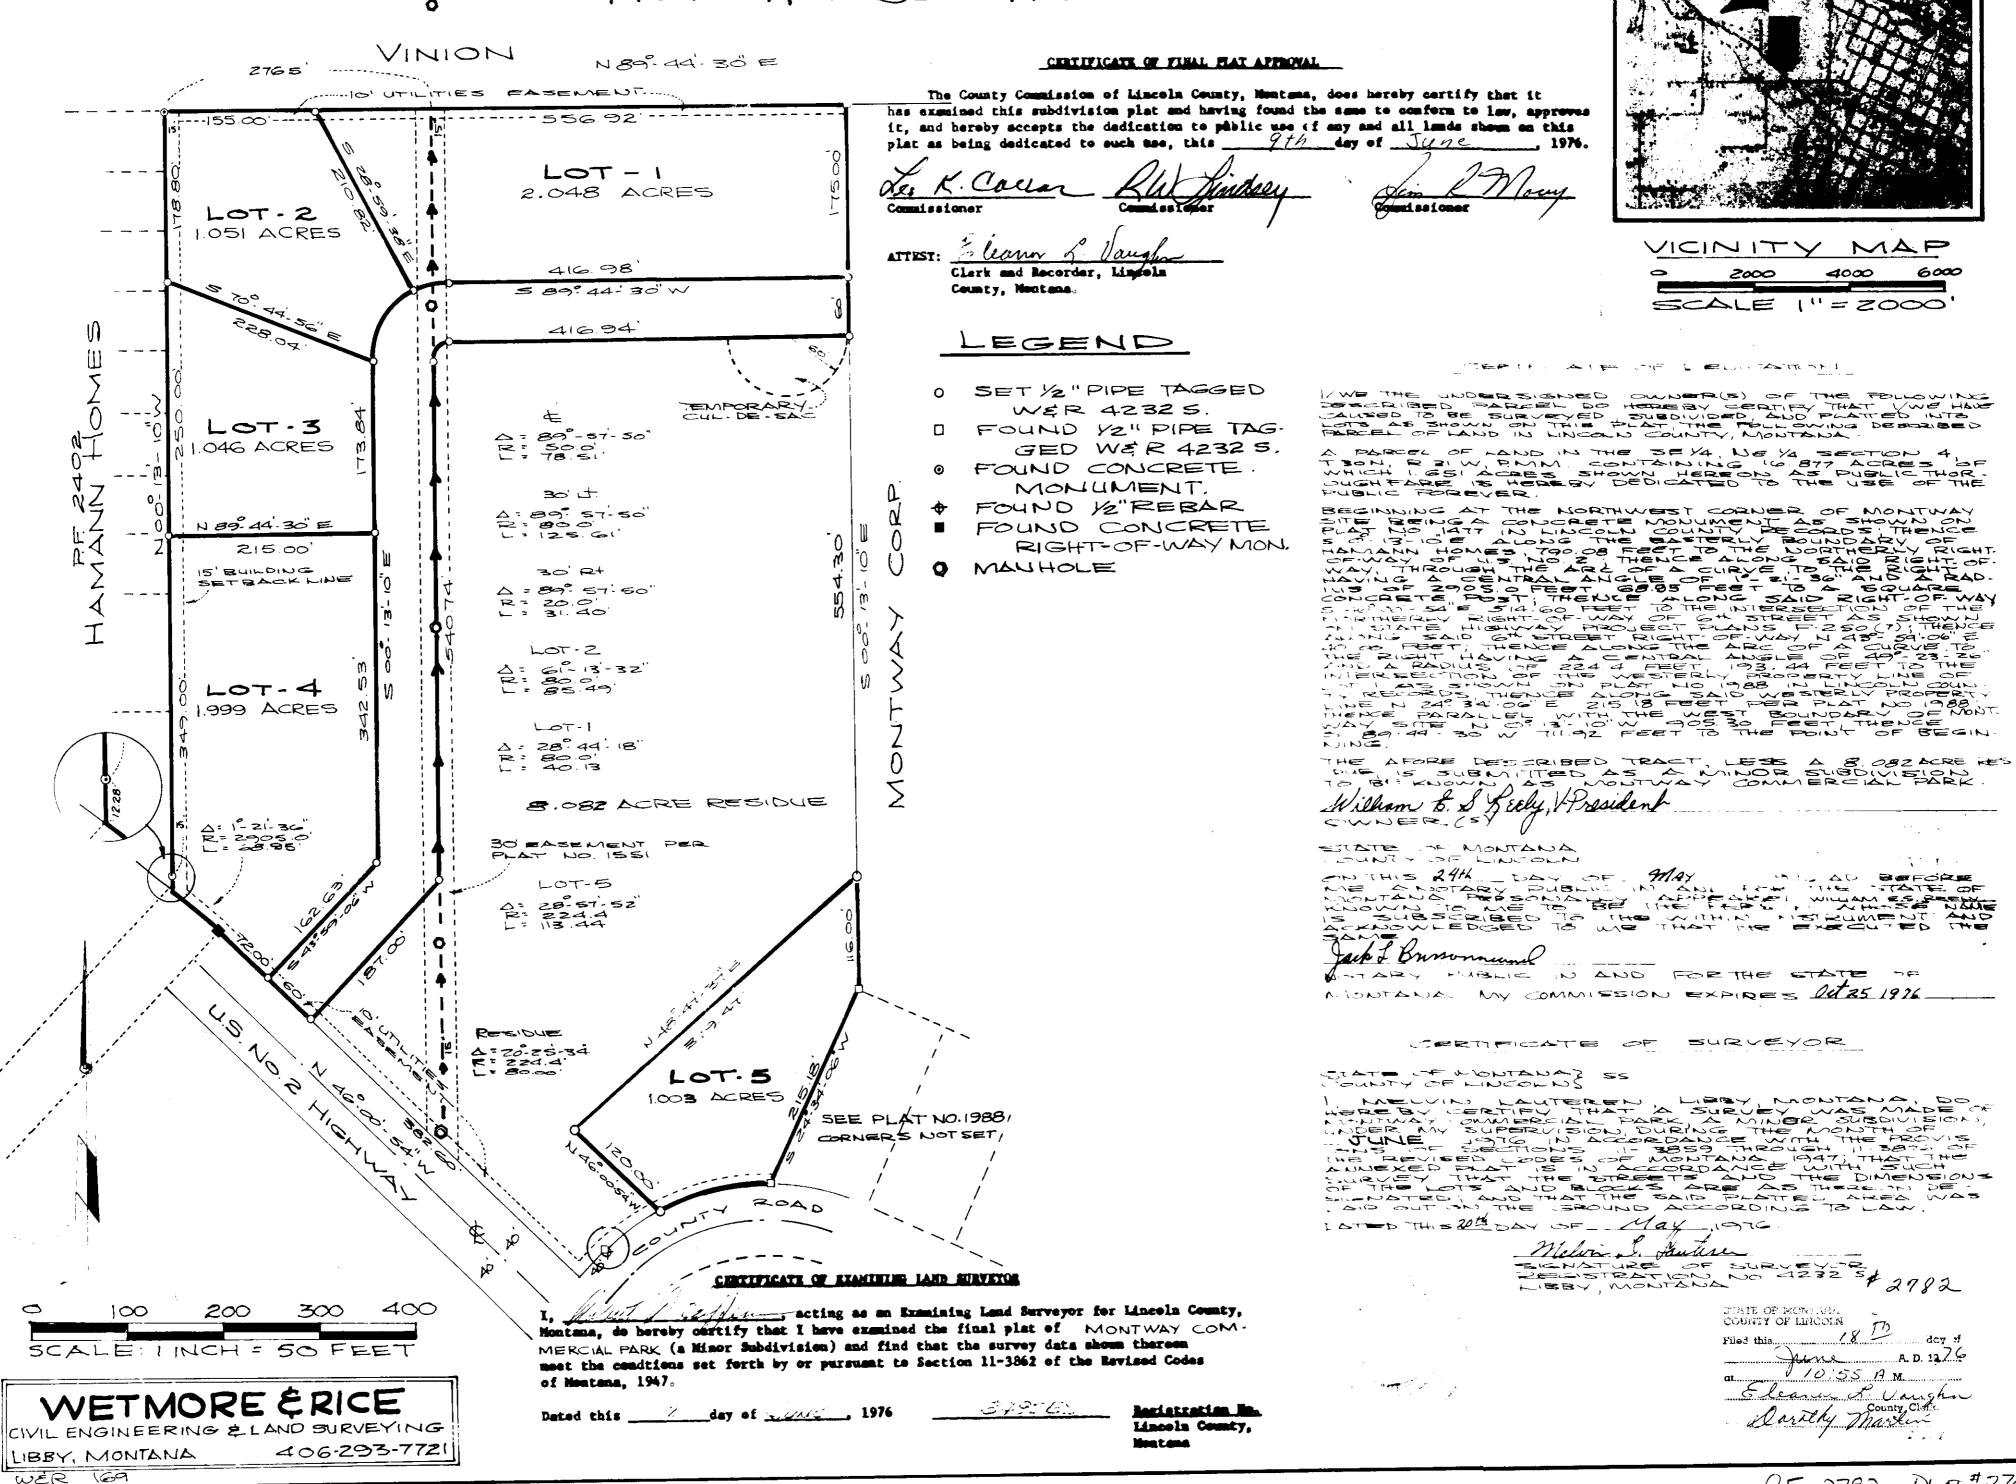

## A PLAT OF:

the undersigned property owner(s), do hereby certify that I/we MACKEY MEADOWS

NE1/4, SE1/4, Section 5, Twp. 33 N., R. 34 W., P.M.M. have caused to be surveyed, subdivided and platted into lots and streets, as shown by the Plat hereto annexed, the following described land near \_\_TROY\_\_\_\_ County, Montana to wit: Date: APRIL 1999 For: MACKEY The above described tract of land is to be known and (N 89'31'19" W) designated as <u>MACKEY MEADOWS</u> P.O.B.P.0.B.(1568.87')Lincoln County, Montana. 1/4 CORNER S 89'31'19" E S 89'31'19" E Dated this 17th day of May, 1999 A.D. (no cap) 758.04 (per COS 153) LOT 1 STATE OF MONTANA 10.00 ACRES± County of Lincoln **LEGEND** On this \_\_\_\_\_\_\_\_, 1999

A.D., before me, a Notary Public in and for the State of Montana, personally appeared Robert L. Mackey & Jean A Mackey SET 5/8 INCH DIAMETER REBAR WITH A 1 1/4 INCH DIAMETER known to me to be the persons whose names are subscribed to the PLASTIC CAP STAMPED KED 4975-S within instrument and acknowledged to me that they executed the REMAINDER hug. 16, 2000 SET 3 1/4 INCH DIAMETER ALUM 20.47 ACRES± My Commission Expires MONUMENT AS NOTED CERTIFICATE OF SURVEYOR FOUND 5/8 INCH DIAMETER REBAR 23.01 STAMPED KED 4975-S COS 1864 N 89'31'19" 00°16° 00°16° 1391 (1391) STATE OF MONTANA FREIMAINDEFR FOUND 1/2 INCH DIAMETER REBAR County of Lincoln 300.62 NO CAP COS 153 Bearing I, Kenneth E. Davis, do hereby certify that a survey was made of MACKEY MEADOWS, a minor subdivision, SS RECORD PER C. OF S. NO. 1864 under my supervision, during the month of APRIL COS 1999, In accordance with the provisions of Sections 76.3.201 through 76.3.403 Montana Codes Annotated, 1978; that the annexed plat is in accordance with such survey, that the streets and NO. dimensions of the lots are as shown hereon; and that the said **DESCRIPTION OF LOT 1** platted area was laid out on the ground according to law. An irregular tract of land near Troy in Lincoln County, Montana in the ME 1/4 of the SE 1/4 of Section 5, Twp. 33 N., R. 34 W., P.M.M. cantaining 10.00 acres, more or less, and more particularly described 1864 Kenneth E. Davis, Land Surveyor Beginning at a found 1/2 inch dia. rebar with no cap located on the Registration No. 4975S easterly Right-of-Way of (Old U.S. Hwy 2) measuring 30 feet from the centerline thereof and marking the northwest corner of the Remainder Parcel per C. of S. No. 1864 Lincoln County Records; thence, S89°31'19"E 810.83 feet to (S 90'00'00" W) S 90'00'00" W a 5/8 inch dia. rebar capped: KED 4975-S; thence, S12'39'46"W 801.90 TAX CERTIFICATION feet to a 5/8 inch dia rebar capped: KED 4975—S; thence, N89'31'19"W 300.62 feet to a 5/8 inch dia. rebar located on the easterly Right-of-Way I hereby certify that all real property taxes assessments assessed and levied on the land to be assessed. 964.98 of Old U.S. Hwy 2 measured 30 feet from the centerline thereof and capped: KED 4975-S; thence along said easterly Right-of-Way, N23°01'49"W 854.78 (964.98')been paid. Dated this 26 day of may 19 feet to the point of beginning. Heria Miller by Jampa R Mehrke Deputy
Treasurer Lincoln County The aforedescribed Lot 1 contains 10.00 acres, more or less, and is subject to and together with all appurtenant easements of record. PARCEL LEGAL AND PHYSICAL ACCESS DESCRIPTION OF REMAINDER An irregular tract of land near Troy in Lincoln County, Montana in the NE 1/4 of the SE 1/4 of Section 5, Twp. 33 N., R. 34 W., P.M.M. I hereby certify that physical access to all lots within this subdivision is provided by OLD HWY 2 containing 20.47 acres, more of less, and more particularly described The driving surface is approximately 26 feet wide. as follows: Beginning at a found 3 1/4 inch dia. Alum. monument capped: KED 4975-S marking the E 1/4 Carner of said Section 5 Twp.33N.,R.34W.; thence, along the east Kenneth E. Davis, RLS Registrotion No. 4975S Section line of said Section 5, S0076'30"W 1391.84 feet to a 5/8 inch dia. rebar capped: KED 4975—S; thence, S90°00'00"W 964.98 feet to a 5/8 inch dia. rebar capped: KED 4975—S and located on the easterly Right—of—Way of Old U.S. Hwy 2 and NO measured 30 feet from the centerline thereof; thence along said easterly Right-of-Way N23"01'49"W 671.80 feet to a 5/8 inch dia. rebar capped: KED 4975-S; thence, S89'31'19"E 300.62 feet to a 5/8 inch dia. rebar capped: KED 4975—S; thence, N12°39'46"E 801.90 feet to a 5/8 inch dia. rebar capped: KED 4975-S; thence S89°31'19°E 758.04 feet to the point of beginning. The aforedescribed Remainder contains more than 20.00 acres and is subject to and together with all appurtenant easements of record. 1864 Chairman, Lincoln County, Montana Commissioners STATE OF MONTANA COUNTY OF LINCOLN Filed on this day of / hay, 1999 A.D. at 2:30 GRAPHIC SCALE DAVIS SURVEYING INC. TROY, MONTANA (406) 295-5441 ( IN FEET ) 1 inch = 200 ft.DATE: 4-20-99 P.F. PLAT NO.