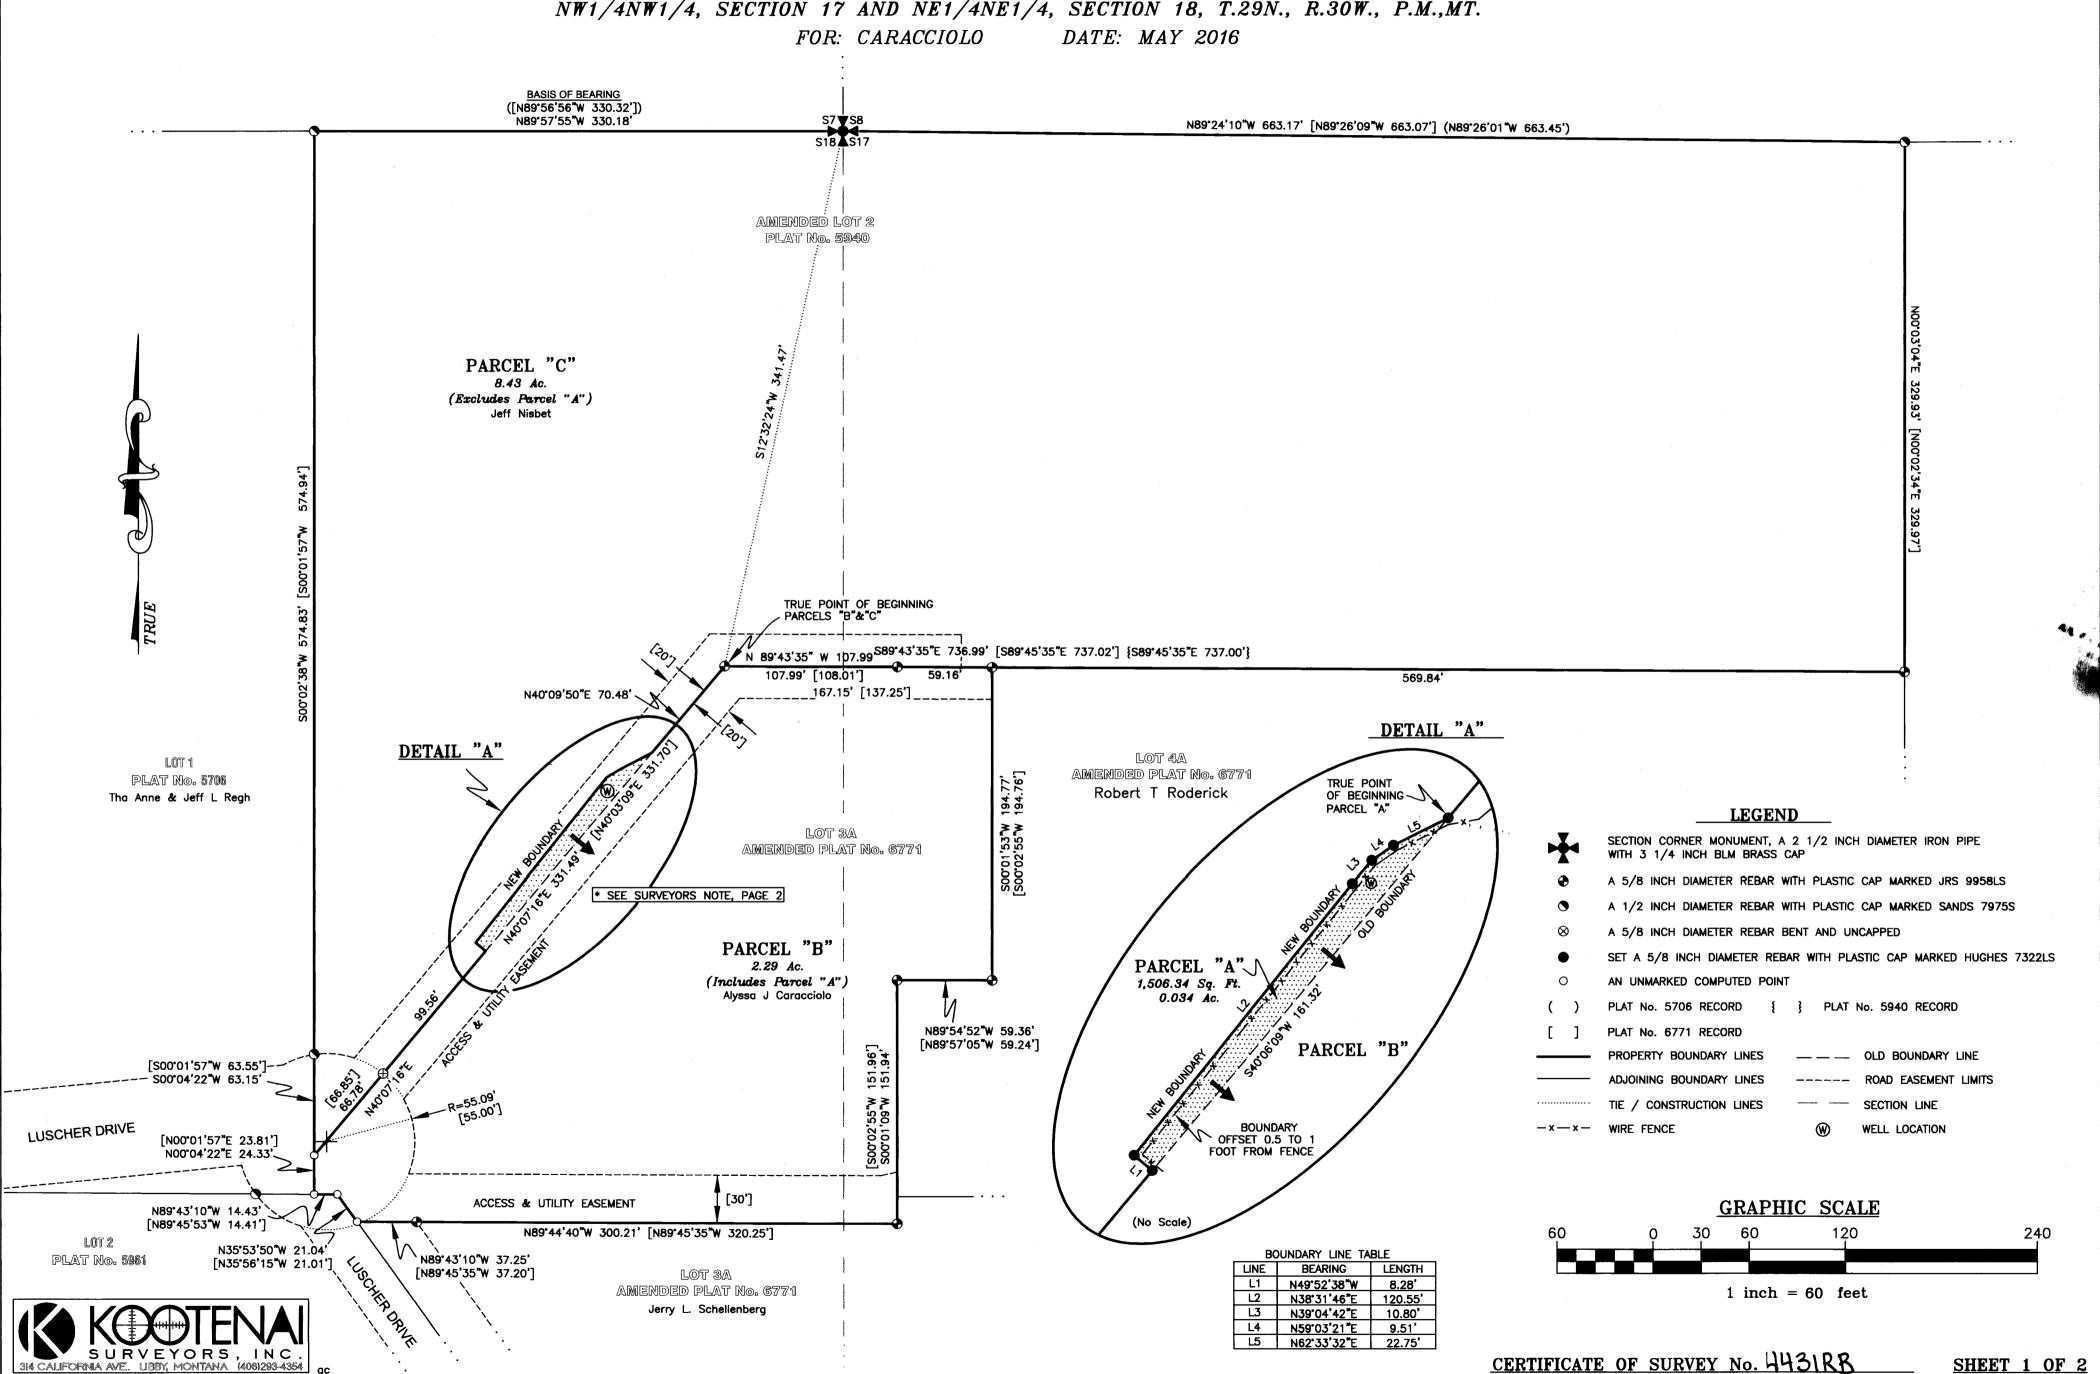

|

SHEET I OF I SHEET

Sanitary Listriction Lemoved P.F. # 5705

Meria Millerby Jamp R. Mohrke-Deputy Treasurer, Lincoln County Montana



Sanitary Restrictions Removed P.F. # 5939

## CERTIFICATE OF SURVEY

### "BOUNDARY LINE ADJUSTMENT"

AMENDED PLAT No. 6771, LOTS 2 AND 3A

NW1/4NW1/4, SECTION 17 AND NE1/4NE1/4, SECTION 18, T.29N., R.30W., P.M., MT.





OWNERS/

FOR: MICHAEL E. & RHEA D. DAVIS

PURPOSE: SUBDIVISION DATE: JUNE 30, 2009

## Subdivision Plat of

## MOUNTAIN AIR SUBDIVISION

N1/2 of Section 12, T36N R27W, P.M., M. Lincoln County, Montana



#### LEGEND

- FOUND 5/8" REBAR (NO CAP)
- O SET 5/8" BY 24" REBAR WITH PLASTIC CAP MARKED "MARQUARDT 73285"

----- POSSIBLE DRIVEWAY LOCATION

ALL LOTS PROPOSED RESIDENTIAL USE.

NO SEARCH HAS BEEN MADE FOR EASEMENTS AFFECTING THIS PROPERTY AND THIS SURVEY DOES NOT PURPORT TO SHOW ALL APPURTENANT EASEMENTS.

PHYSICAL ACCESS TO ALL LOTS WITHIN THIS SUBDIVISION IS PROVIDED BY: AS CERTIFIED BY 48° WORTH

DAWN MARQUARDT, REGISTRATION NO. 73285

### CERTIFICATE OF DEDICATION

We, MICHAEL E. & RHEA D. DAVIS, the undersigned property owners, do hereby certify that we have caused to be survey