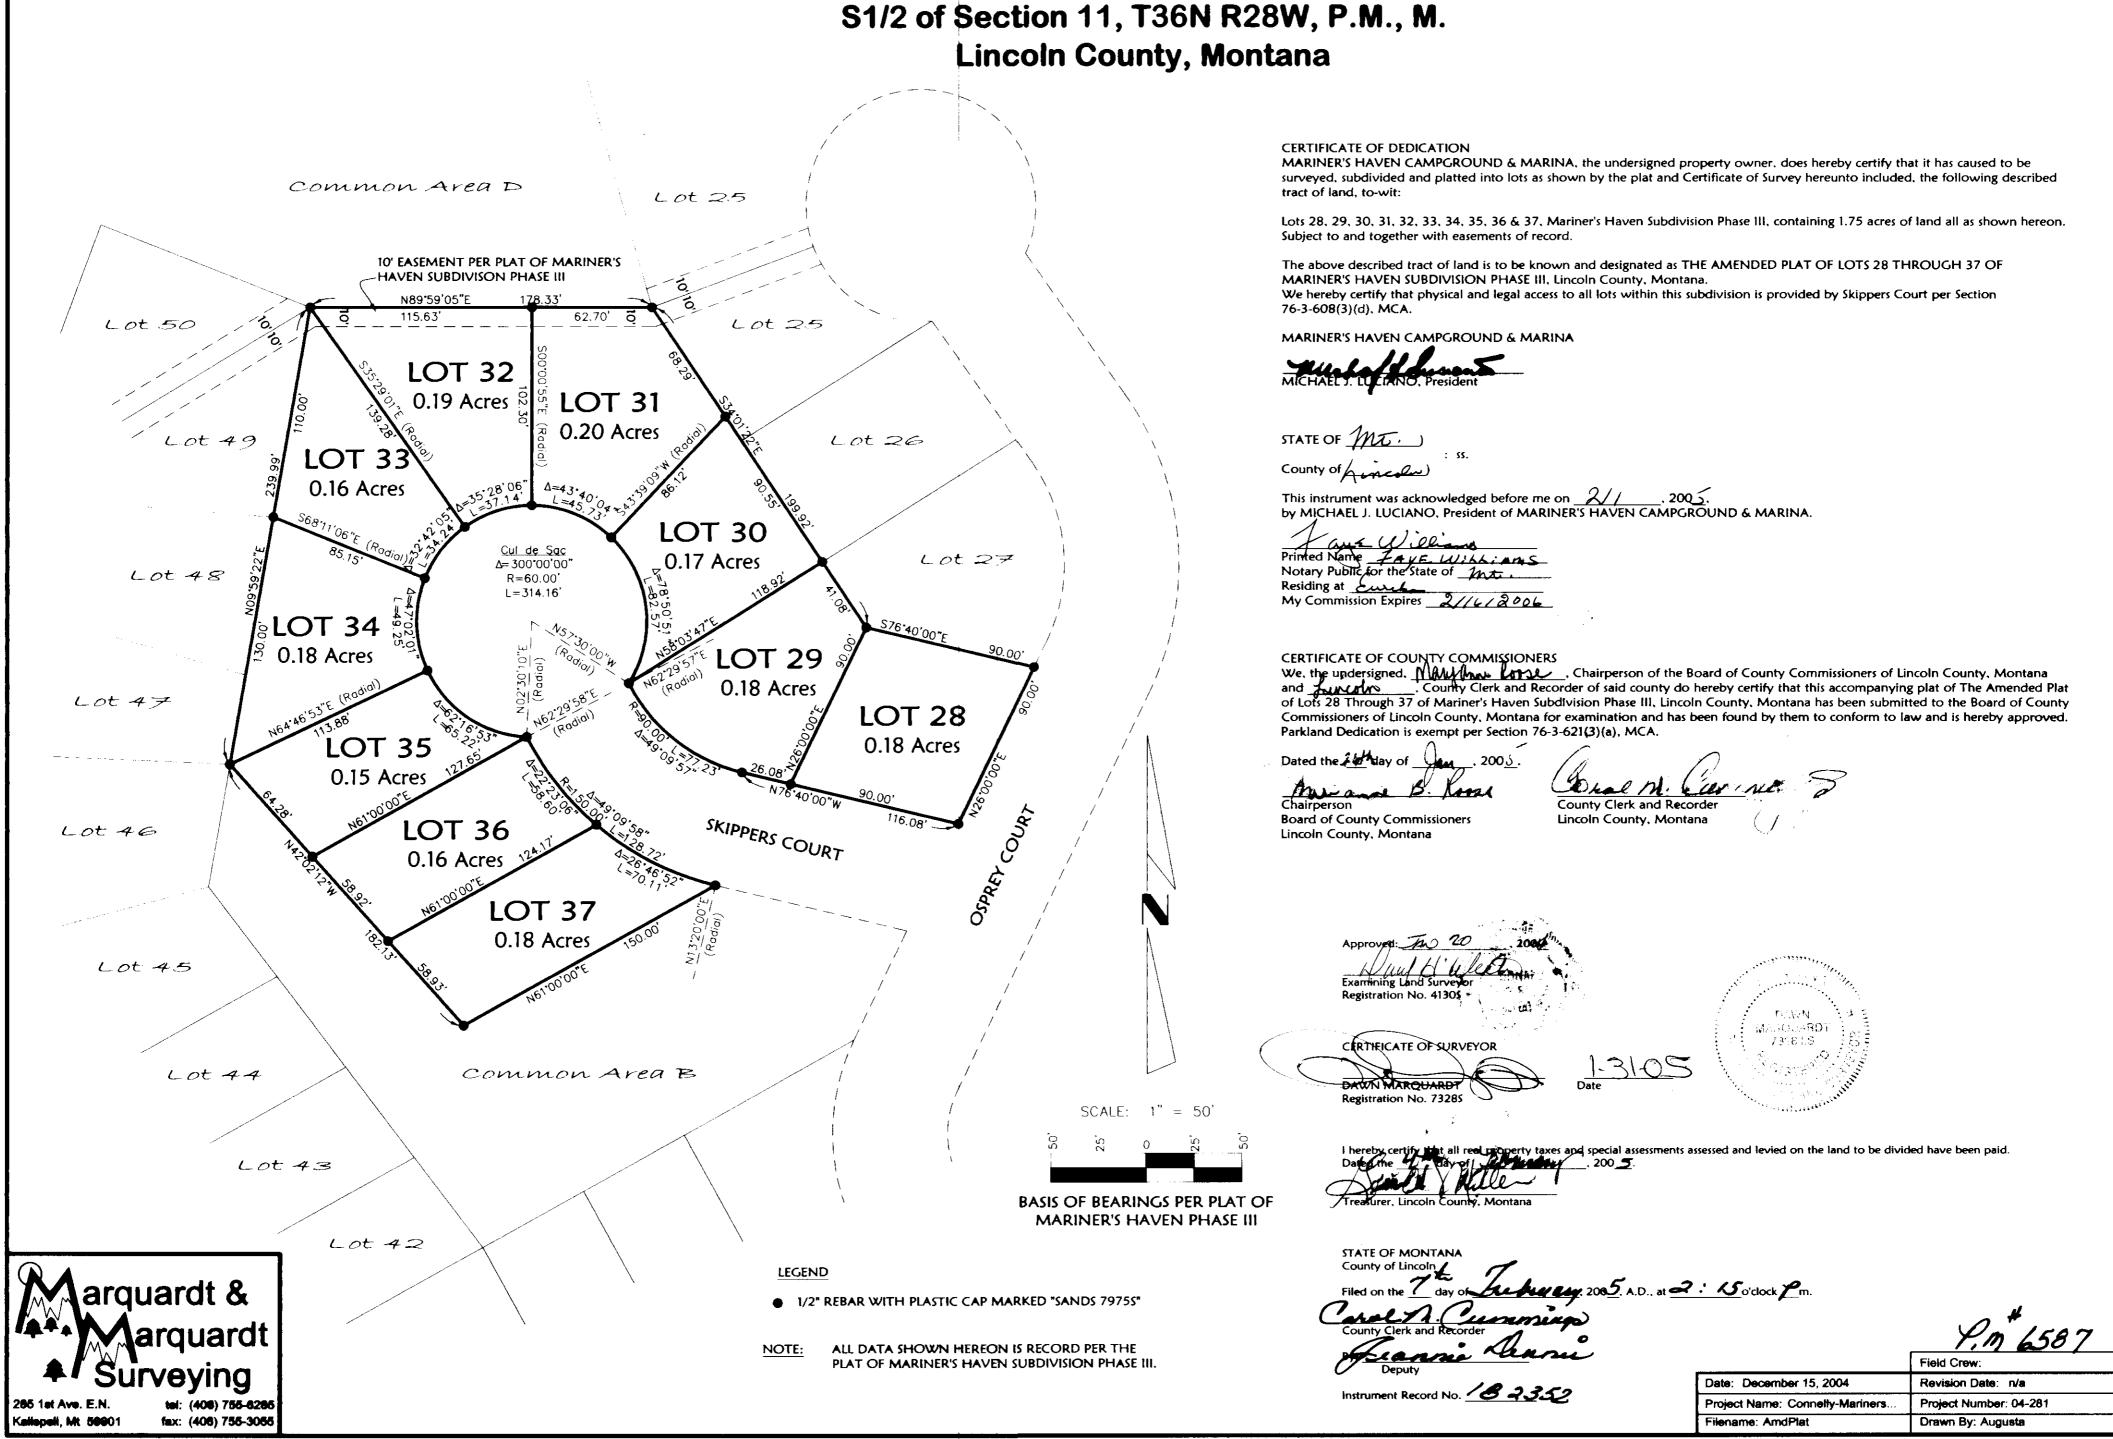

## A PLAT OF

## "MACK ROAD SUBDIVISION"

SW1/4 SW1/4, SECTION 25, T.31N., R.31W., P.M., MT.

LINCOLN COUNTY, MONTANA FOR: TUNGSTEN HOLDINGS INC.

DATE: MARCH 2006

### LEGAL DESCRIPTION

An irregular tract of land, lying northeastly from Libby, Montana, Lincoln County, being in the SW4, SW4, Section 25, T.31N., R.31W., P.M., MT., containing Lot 1 being ±7.055 acres; Lot 2 being ±9.229 acres; Lot 3 being ±3.031 acres; Lot 4 being ±4.958 acres and Lot 5 being ±3.712 acres and more particularly described as follows: Commencing at the Southwest 1/6th corner, Section 25, T.31N., R.31W., a 31/4 inch diameter USFS aluminum capped monument marked SW 1/16 6296S, and the True Point of Beginning:

Thence along the north-south 1/6th subdivision line, S00°32'01"W, 1311.57 feet to a 31/4 inch diameter USFS aluminum capped monument marked W 1/16 6296S, lying on the east-west Section line between Sections 25 & 36;

Thence along said east-west Section line, N89°45'26"W, 508.01 feet to an unmarked computed point, lying on the centerline of a 40 foot wide access road (Mack Road); Thence along said centerline through the following unmarked courses: N64°58'37"W, 499.31 feet; Thence N75°04'07"W, 172.08 feet and being the point of curvature; Thence continuing along said centerline through a 100 foot radius curve to the right, a delta angle of 73°06'13", an arc length of 127.59 feet, to the point of a compound curve; Thence continuing along said centerline through a 100 foot radius curve to the right, a delta angle of 73°50'13", an arc length of 128.87 feet, to the point of tangency; Thence continuing along said centerline the following unmarked courses: N71°52'18"E, 143.44 feet; Thence N58°27'40"E, 88.17 feet; Thence N07°34'56"E, 147.38 feet; Thence N02°20'34"E, 31.84 feet, being the point of intersection of a east-west centerline access easement; Thence N02°20'34"E, 181.75 feet and being the end point of said road centerline; Thence N02°11'00"E, 416.94 feet to a 5/8 inch diameter rebar with plastic cap marked Hughes, 7322LS, lying along the east-west 1/16 subdivision line;

Thence along said along said east-west 1/16 subdivision line S89°41'46"E, 888.74 feet to a 3 1/4 inch diameter USFS aluminum capped monument marked SW  $\frac{1}{16}$  6296S and the True Point of Beginning, containing  $\pm 27.985$  acres.

Subject to 40.00 foot wide access and utility easements and a 100.00 foot wide BPA powerline utility easement, filed Book 149, Page 543 as shown hereon, and together with all appurtenant easements of record.