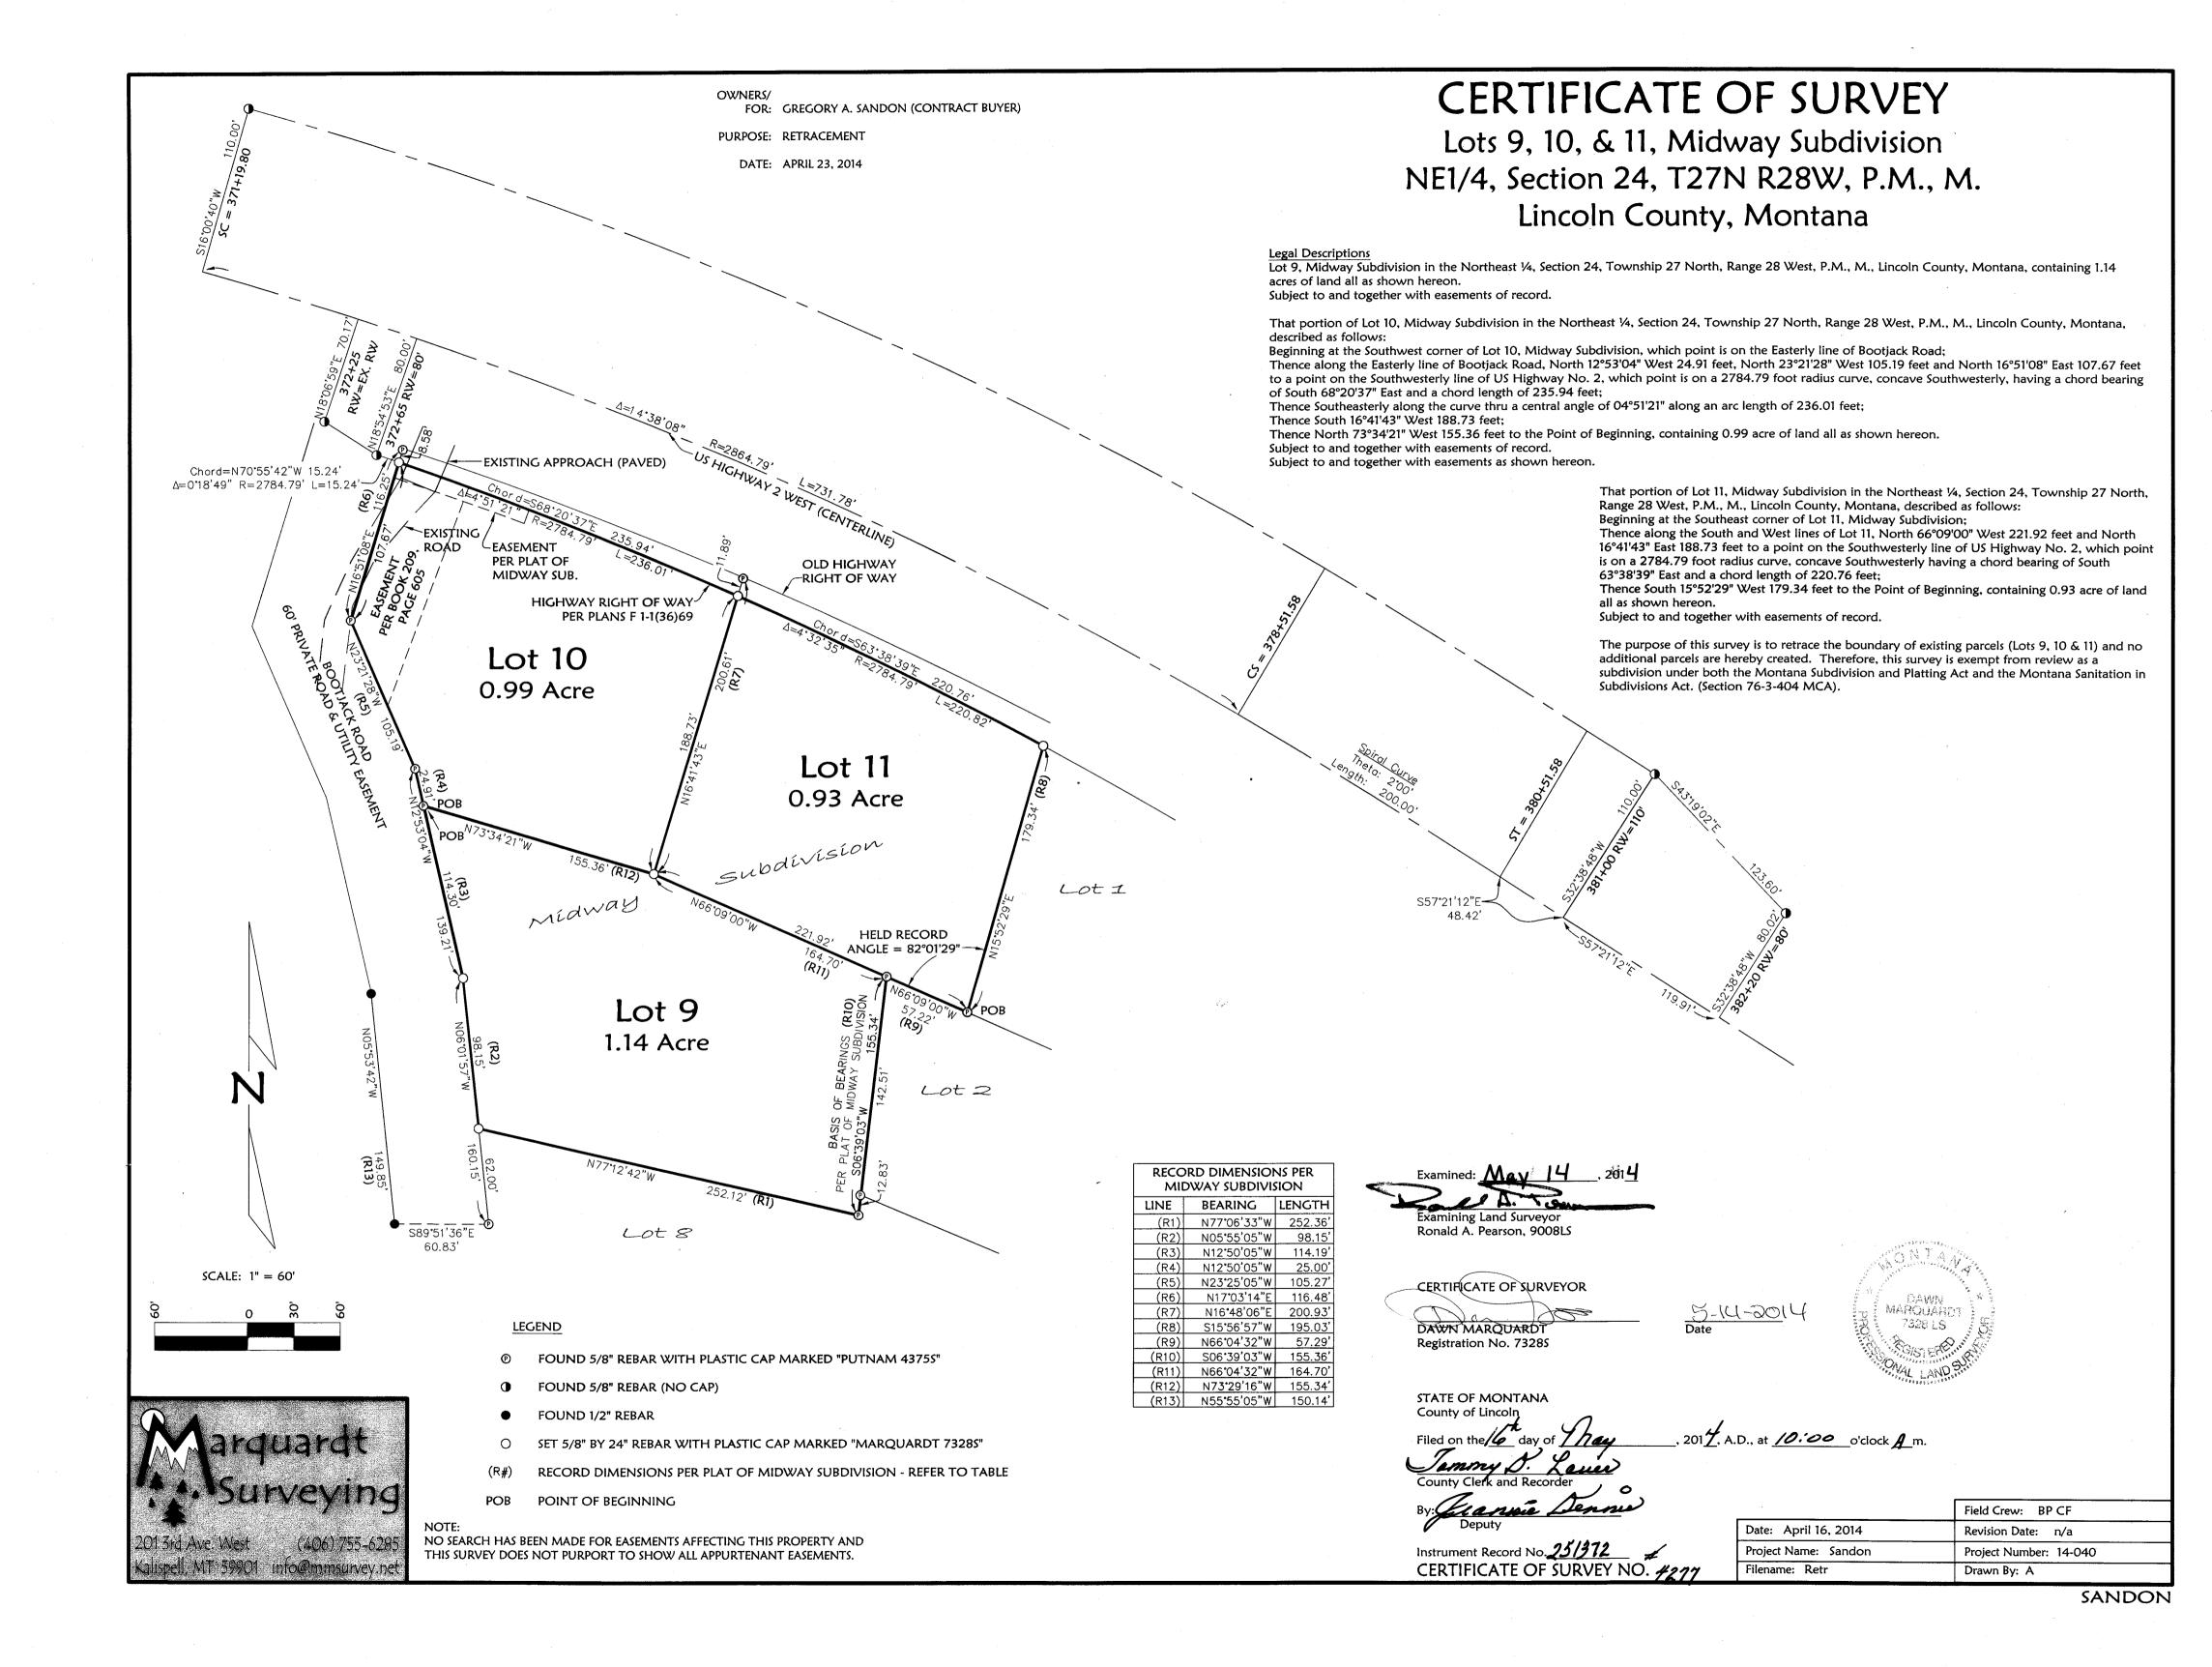

## PURPOSE OF SURVEY AND OWNER'S CERTIFICATION

I, <u>Jay Dining</u>, Treasurer for Tungsten Holdings, Inc., hereby certify that the purpose of this survey and division of land is to create a 5 Lot Minor Subdivision, to be known as "Mack Road Subdivision"; Lot 1  $\pm 7.055$  acres; Lot 2  $\pm 9.229$  acres; Lot 3  $\pm 3.031$  acres; Lot 4  $\pm 4.958$  acres and Lot 5  $\pm 3.712$  acres pursuant to M.C.A.

#### BASIS OF BEARING

The basis of bearing for this survey is S00°09'00"W, as shown on Certificate of Survey No. 1118, between the W1/16 corner, Sections 25 and 36, a USFS aluminum capped monument marked 6296S, and the Southeast corner of a Tract, as shown on Plat No. 492, a 1/2 inch diameter rebar with plastic cap marked WR, 4232S.

#### METHOD OF SURVEY

A total station and data collector were used with closed traverse procedures to tie previously set controlling monuments by Ken Kern, July 2004.

#### HISTORY OF SURVEYS

1958-59, Plats 492 & 547, Adjoiners on southern boundary, Ira C. Miller, 402S 1963, Plat No's. 868, 869, 870, Adjoiners on southern boundary, J. B. Reynolds 1976, COS 516, Adjoiners on southern boundary, Melvin D. Lauteren, 4232S

1983, COS 1118, Subdivision of Section 25, Govt. Lot 3, & Section 36, M.D. Lauteren, 4232S 1988, Certified Corner Recordations, Pages 3884, 3885, & 3907, USFS, Linda Smith, 6296S

2004, COS 3264, Creates Parcel A, B, "Agricultural Tracts", Hughes 7322LS

## LAND SURVEYOR'S CERTIFICATION

I hereby certify that I am a Registered Land Surveyor in the State of Mont that the survey shown on this Plat has been prepared under my supervision and in accordance with Montana Code Annotated, Sections 76-3-101 through 76-3-625 and the Lincoln County regulations adopted pursuant thereto.