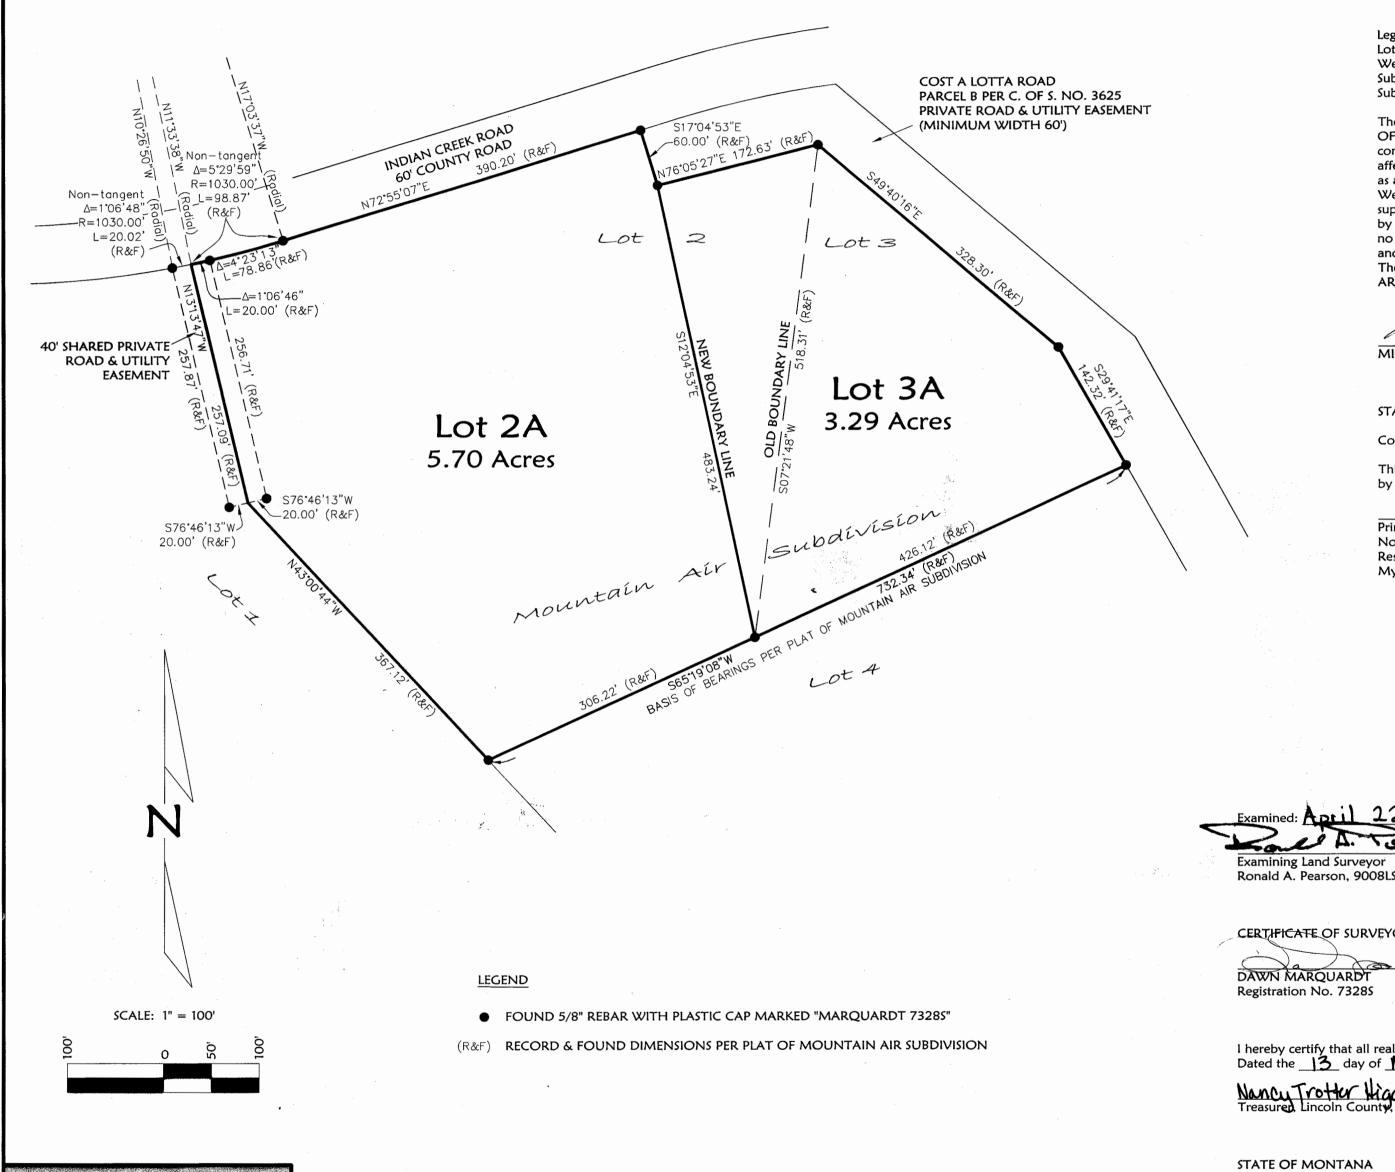

### LEGAL DESCRIPTION

An irregular tract of land, lying northeastly from Libby, Montana, Lincoln County, being in the SW4, SW4, Section 25, T.31N., R.31W., P.M., MT., containing Lot 1 being ±7.055 acres; Lot 2 being ±9.229 acres; Lot 3 being ±3.031 acres; Lot 4 being ±4.958 acres and Lot 5 being ±3.712 acres and more particularly described as follows: Commencing at the Southwest 1/6th corner, Section 25, T.31N., R.31W., a 31/4 inch diameter USFS aluminum capped monument marked SW 1/16 6296S, and the True Point of Beginning:

Thence along the north-south 1/6th subdivision line, S00°32'01"W, 1311.57 feet to a 31/4 inch diameter USFS aluminum capped monument marked W 1/16 6296S, lying on the east-west Section line between Sections 25 & 36;

Thence along said east-west Section line, N89°45'26"W, 508.01 feet to an unmarked computed point, lying on the centerline of a 40 foot wide access road (Mack Road); Thence along said centerline through the following unmarked courses: N64°58'37"W, 499.31 feet; Thence N75°04'07"W, 172.08 feet and being the point of curvature; Thence continuing along said centerline through a 100 foot radius curve to the right, a delta angle of 73°06'13", an arc length of 127.59 feet, to the point of a compound curve; Thence continuing along said centerline through a 100 foot radius curve to the right, a delta angle of 73°50'13", an arc length of 128.87 feet, to the point of tangency; Thence continuing along said centerline the following unmarked courses: N71°52'18"E, 143.44 feet; Thence N58°27'40"E, 88.17 feet; Thence N07°34'56"E, 147.38 feet; Thence N02°20'34"E, 31.84 feet, being the point of intersection of a east-west centerline access easement; Thence N02°20'34"E, 181.75 feet and being the end point of said road centerline; Thence N02°11'00"E, 416.94 feet to a 5/8 inch diameter rebar with plastic cap marked Hughes, 7322LS, lying along the east-west 1/16 subdivision line;

Thence along said along said east-west 1/16 subdivision line S89°41'46"E, 888.74 feet to a 3 1/4 inch diameter USFS aluminum capped monument marked SW  $\frac{1}{16}$  6296S and the True Point of Beginning, containing  $\pm 27.985$  acres.

Subject to 40.00 foot wide access and utility easements and a 100.00 foot wide BPA powerline utility easement, filed Book 149, Page 543 as shown hereon, and together with all appurtenant easements of record.

RECORD COS 3264 RECORD COS 1118 RECORD COS 516

RECORD PLAT NO. 547

ROAD CENTERLINE

— una\_\_\_ una\_\_ 15' UTILITY EASEMENTS

BOUNDARY'S THIS SURVEY

<N 89°43' E>

3.031 Acres

True Point of Beginning

S 89°41'46" E

R = 240.00

L = 30.79'

R=120.00

R=120.00

N85°26'55"\

LOT 4

4.958 Acres

R = 240.00<sup>1</sup> Δ = 69°45'34" L=292.21'

LOT 1

7.055 Acres

S89°45'26"E

((N 89°45'26" W)) ((508.01'))

PLAT No. 547

TRACT3

FOUND A 3 1/4 INCH DIAMETER USFS ALUMINUM CAPPED MONUMENT, MARKED 6296S

SET A 5/8 INCH DIAMETER REBAR WITH PLASTIC CAP MARKED HUGHES 7322LS

40' ACCESS AND UTILITY

EASEMENT (20' EACH SIDE

PLAT No. 492

**GOVT. LOT 3** 

C.O.S. NO. 1118

( IN FEET ) 1 inch = 200 ft.

Fixel plat appeared P.F. 8781 Doc 197844
platting Reitficate p.F. 8782 Doc 197845
Senitary Restrictions Removed P.F. 8783 Doc 197846