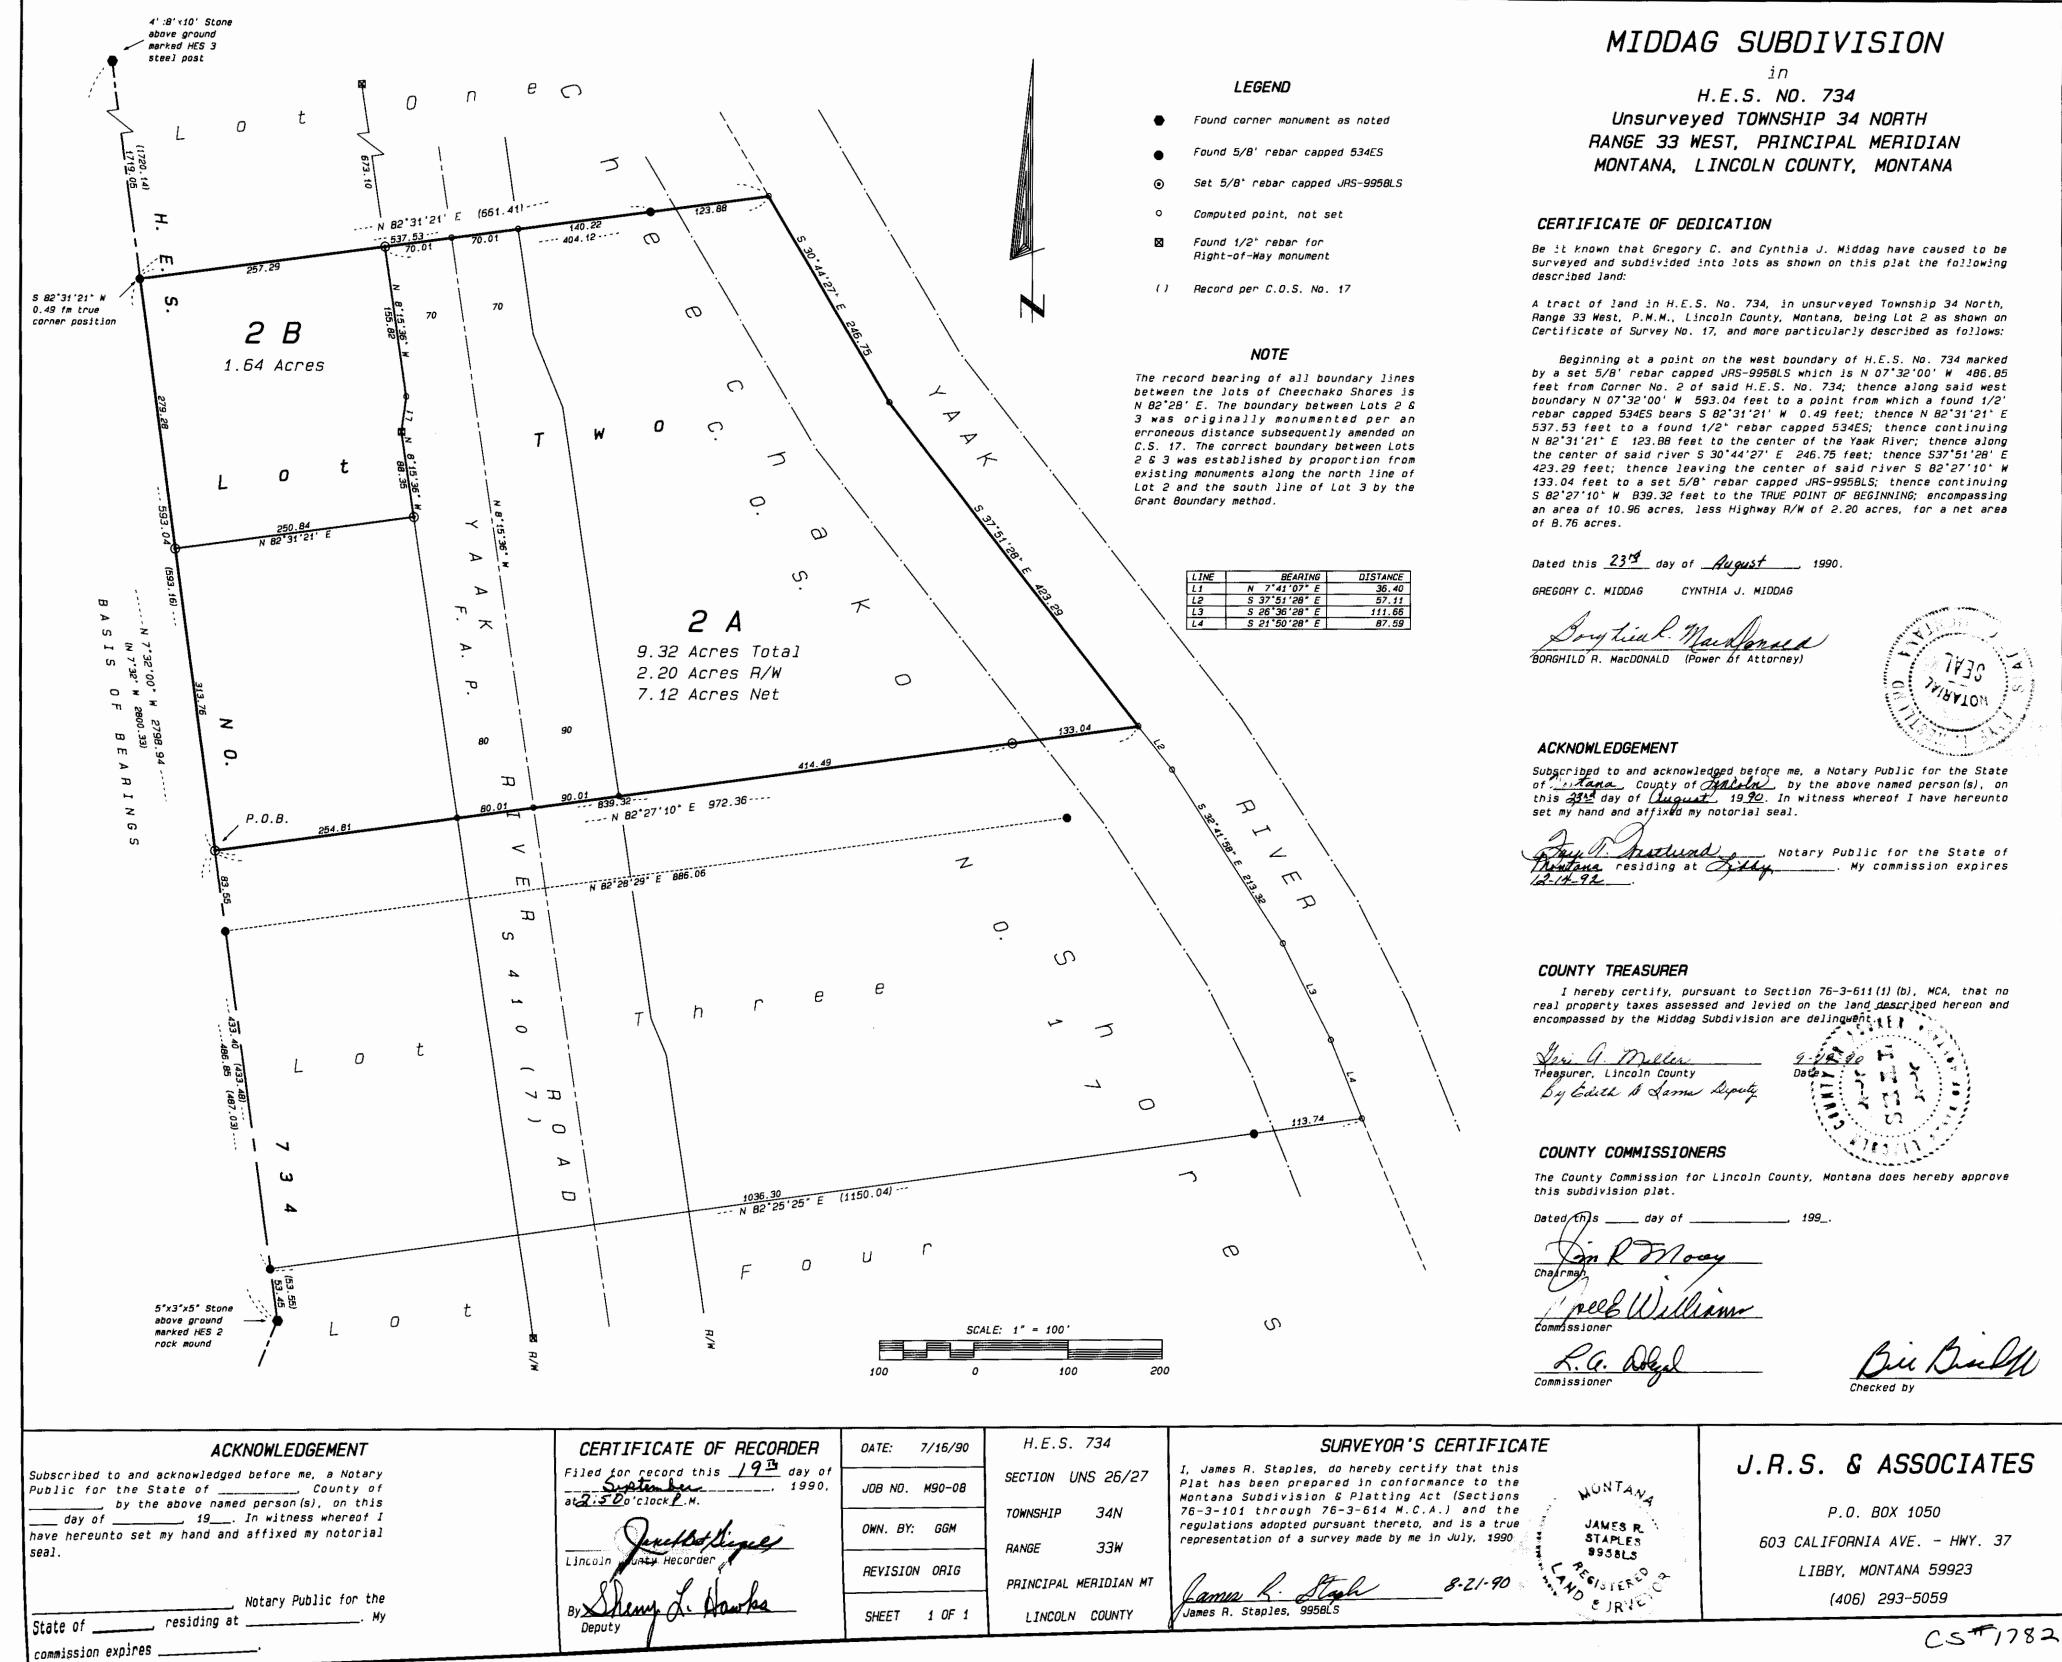

SET A 5/8 INCH DIAMETER REBAR WITH PLASTIC CAP MARKED HUGHES 7322LS

40' ACCESS AND UTILITY

EASEMENT (20' EACH SIDE

PLAT No. 492

**GOVT. LOT 3** 

C.O.S. NO. 1118

( IN FEET ) 1 inch = 200 ft.

Fixel plat appeared P.F. 8781 Doc 197844
platting Reitficate p.F. 8782 Doc 197845
Senitary Restrictions Removed P.F. 8783 Doc 197846

Road Special the Primit p. # 8781 Doc 197817 Convenante 5307/611
Profession Wheel plan p. F. # 8785 Doc 197848 Water system agree. 5307/612
Sanitary Restrictions Removed Rewrite PF# 8968 Doc 202567

## PURPOSE OF SURVEY AND OWNER'S CERTIFICATION

I, <u>Jay Dining</u>, Treasurer for Tungsten Holdings, Inc., hereby certify that the purpose of this survey and division of land is to create a 5 Lot Minor Subdivision, to be known as "Mack Road Subdivision"; Lot 1  $\pm 7.055$  acres; Lot 2  $\pm 9.229$  acres; Lot 3  $\pm 3.031$  acres; Lot 4  $\pm 4.958$  acres and Lot 5  $\pm 3.712$  acres pursuant to M.C.A.

#### ACKNOWLEDGMENT

The foregoing Certification was subscribed and acknowledged before me, a Notary Public for the State of Montana, County of Lincoln, by the above named person(s), on this day of SEP7. 2006 In witness whereof, I have hereunto set my hand and affixed my

#### BASIS OF BEARING

The basis of bearing for this survey is S00°09'00"W, as shown on Certificate of Survey No. 1118, between the W1/16 corner, Sections 25 and 36, a USFS aluminum capped monument marked 6296S, and the Southeast corner of a Tract, as shown on Plat No. 492, a 1/2 inch diameter rebar with plastic cap marked WR, 4232S.

#### METHOD OF SURVEY

A total station and data collector were used with closed traverse procedures to tie previously set controlling monuments by Ken Kern, July 2004.

#### HISTORY OF SURVEYS

1958-59, Plats 492 & 547, Adjoiners on southern boundary, Ira C. Miller, 402S 1963, Plat No's. 868, 869, 870, Adjoiners on southern boundary, J. B. Reynolds 1976, COS 516, Adjoiners on southern boundary, Melvin D. Lauteren, 4232S

1983, COS 1118, Subdivision of Section 25, Govt. Lot 3, & Section 36, M.D. Lauteren, 4232S 1988, Certified Corner Recordations, Pages 3884, 3885, & 3907, USFS, Linda Smith, 6296S

2004, COS 3264, Creates Parcel A, B, "Agricultural Tracts", Hughes 7322LS

## LAND SURVEYOR'S CERTIFICATION

I hereby certify that I am a Registered Land Surveyor in the State of Mont that the survey shown on this Plat has been prepared under my supervision and in accordance with Montana Code Annotated, Sections 76-3-101 through 76-3-625 and the Lincoln County regulations adopted pursuant thereto.

LINCOLN COUNTY TREASURER'S CERTIFICATION

COUNTY COMMISSIONER'S CERTIFICATION

EXAMINING LAND SURVEYOR'S CERTIFICATION

CLERK AND RECORDER'S CERTIFICATION

P.F. PLAT NO. 6737 Doc 197849