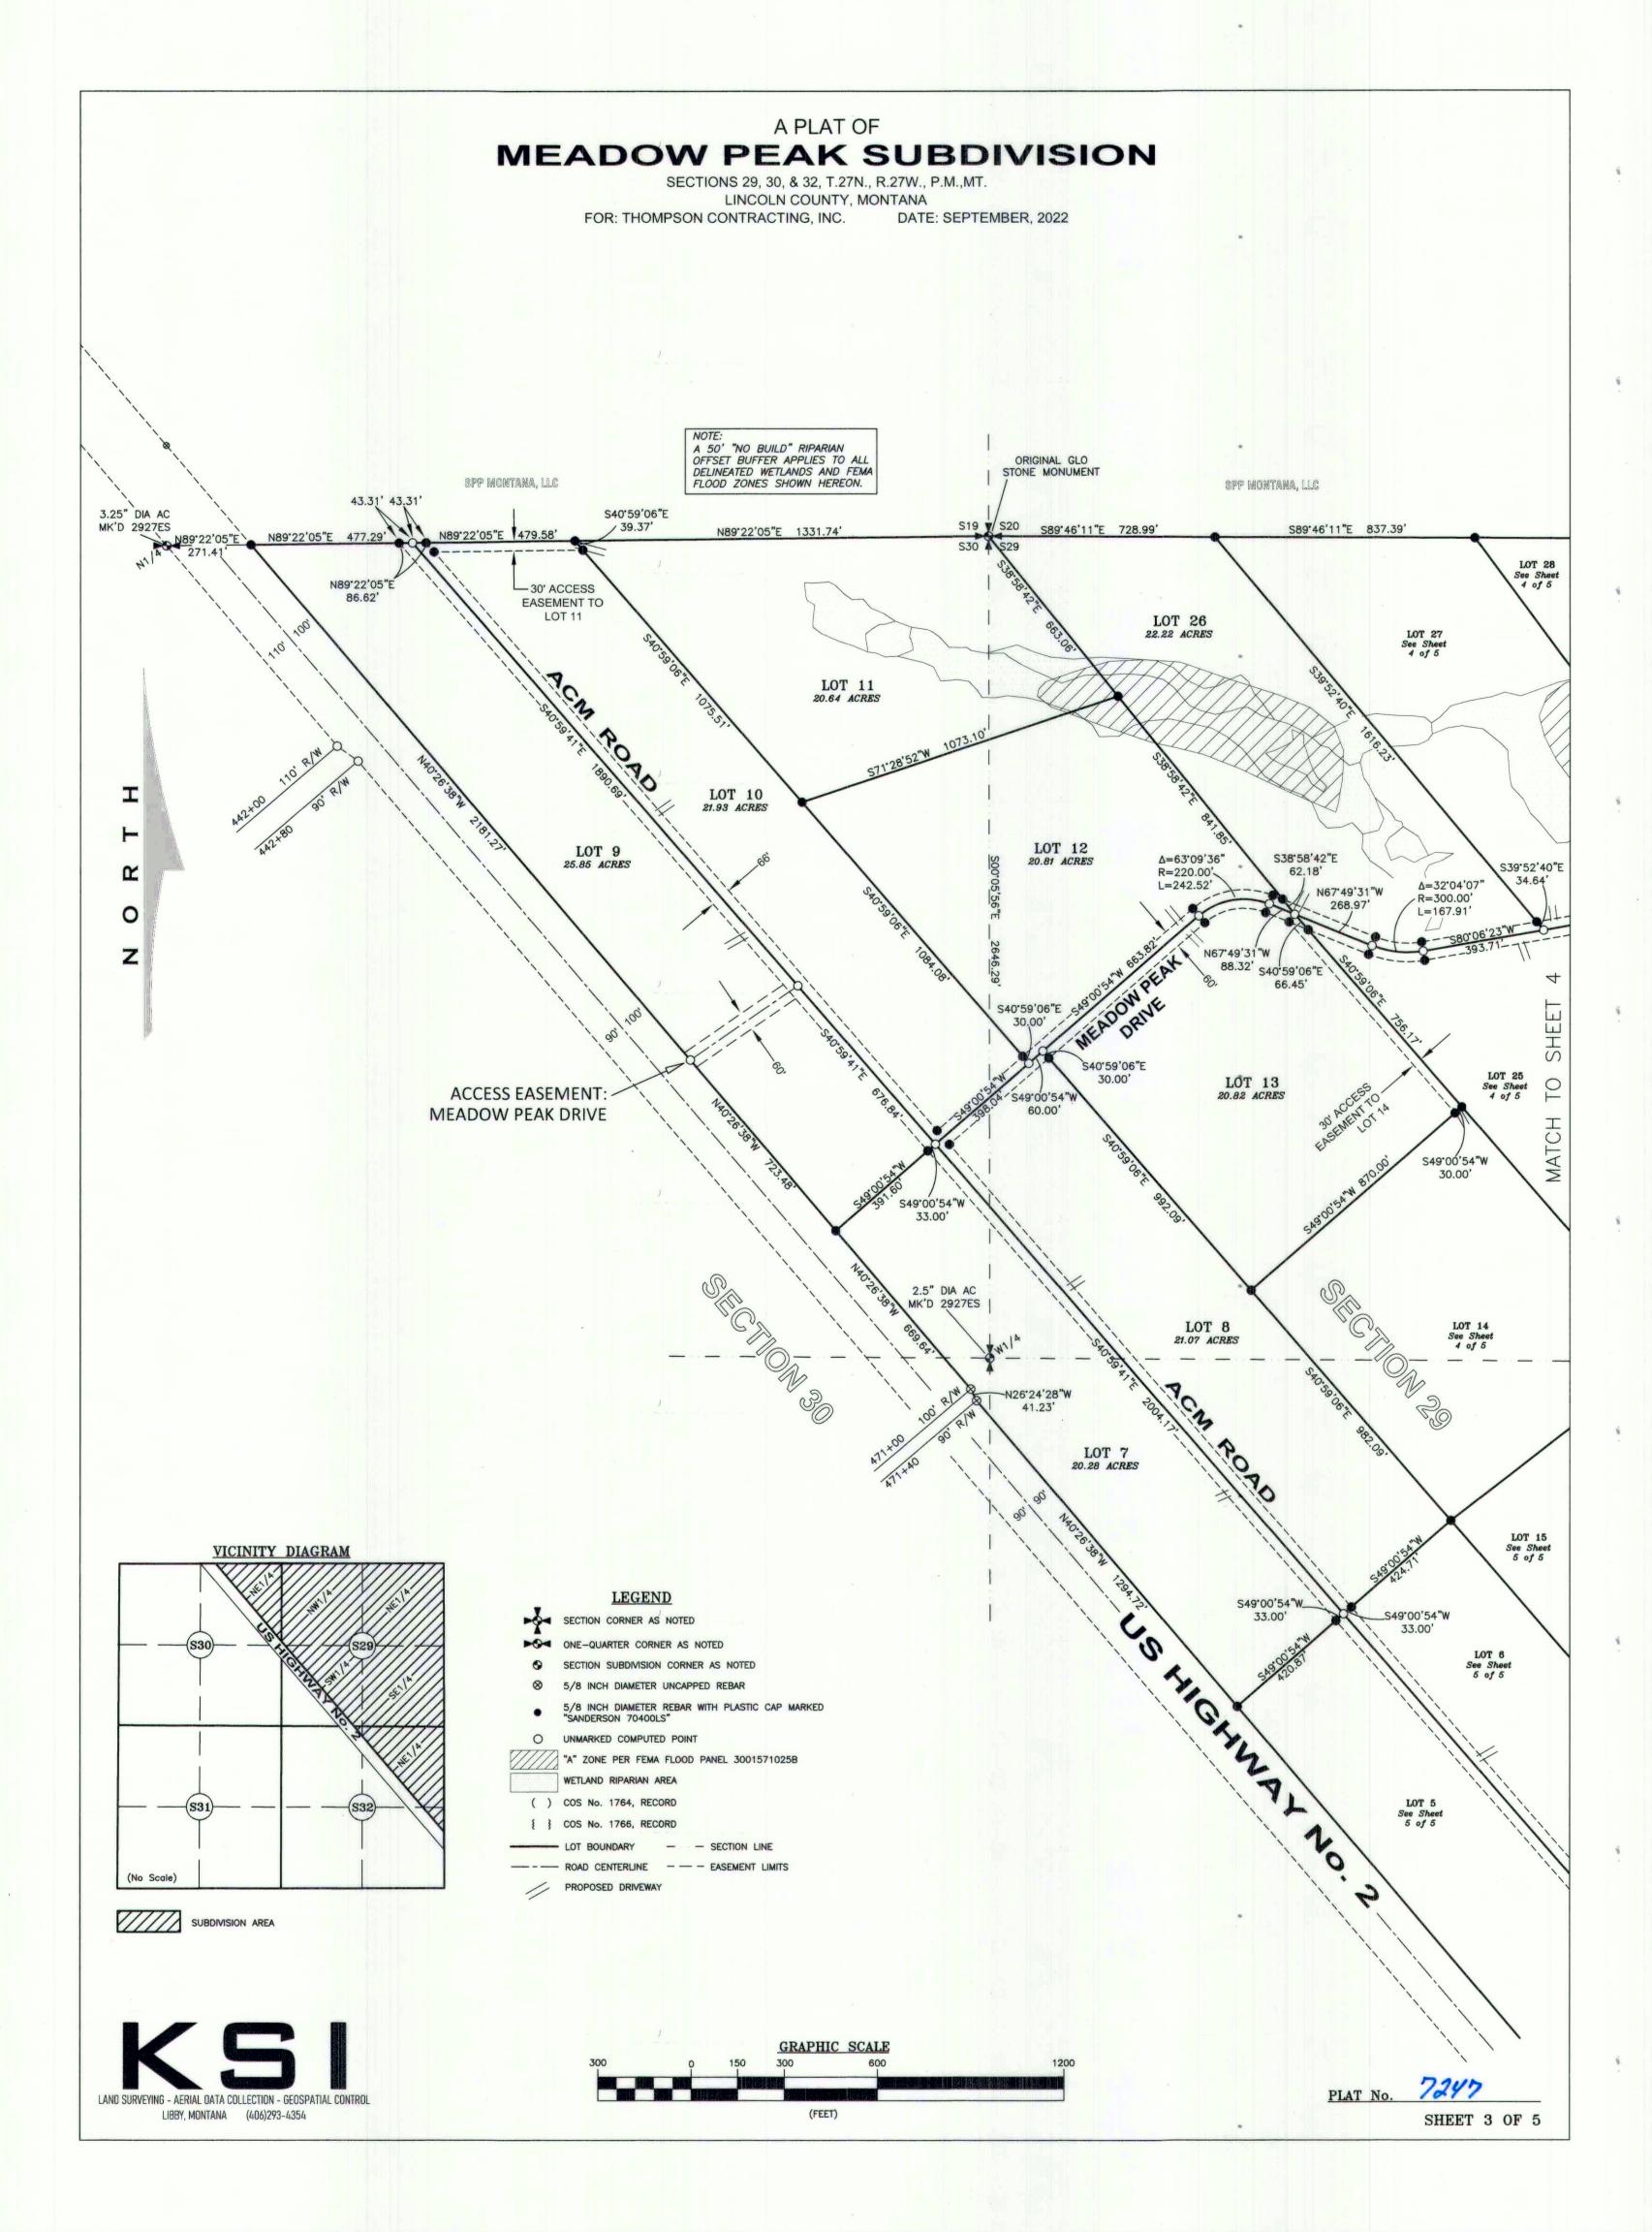

## A PLAT OF

## "MACK ROAD SUBDIVISION"

SW1/4 SW1/4, SECTION 25, T.31N., R.31W., P.M., MT.

LINCOLN COUNTY, MONTANA FOR: TUNGSTEN HOLDINGS INC.

DATE: MARCH 2006

### LEGAL DESCRIPTION

An irregular tract of land, lying northeastly from Libby, Montana, Lincoln County, being in the SW4, SW4, Section 25, T.31N., R.31W., P.M., MT., containing Lot 1 being ±7.055 acres; Lot 2 being ±9.229 acres; Lot 3 being ±3.031 acres; Lot 4 being ±4.958 acres and Lot 5 being ±3.712 acres and more particularly described as follows: Commencing at the Southwest 1/6th corner, Section 25, T.31N., R.31W., a 31/4 inch diameter USFS aluminum capped monument marked SW 1/16 6296S, and the True Point of Beginning:

Thence along the north-south 1/6th subdivision line, S00°32'01"W, 1311.57 feet to a 31/4 inch diameter USFS aluminum capped monument marked W 1/16 6296S, lying on the east-west Section line between Sections 25 & 36;

Thence along said east-west Section line, N89°45'26"W, 508.01 feet to an unmarked computed point, lying on the centerline of a 40 foot wide access road (Mack Road); Thence along said centerline through the following unmarked courses: N64°58'37"W, 499.31 feet; Thence N75°04'07"W, 172.08 feet and being the point of curvature; Thence continuing along said centerline through a 100 foot radius curve to the right, a delta angle of 73°06'13", an arc length of 127.59 feet, to the point of a compound curve; Thence continuing along said centerline through a 100 foot radius curve to the right, a delta angle of 73°50'13", an arc length of 128.87 feet, to the point of tangency; Thence continuing along said centerline the following unmarked courses: N71°52'18"E, 143.44 feet; Thence N58°27'40"E, 88.17 feet; Thence N07°34'56"E, 147.38 feet; Thence N02°20'34"E, 31.84 feet, being the point of intersection of a east-west centerline access easement; Thence N02°20'34"E, 181.75 feet and being the end point of said road centerline; Thence N02°11'00"E, 416.94 feet to a 5/8 inch diameter rebar with plastic cap marked Hughes, 7322LS, lying along the east-west 1/16 subdivision line;

Thence along said along said east-west 1/16 subdivision line S89°41'46"E, 888.74 feet to a 3 1/4 inch diameter USFS aluminum capped monument marked SW  $\frac{1}{16}$  6296S and the True Point of Beginning, containing  $\pm 27.985$  acres.

Subject to 40.00 foot wide access and utility easements and a 100.00 foot wide BPA powerline utility easement, filed Book 149, Page 543 as shown hereon, and together with all appurtenant easements of record.