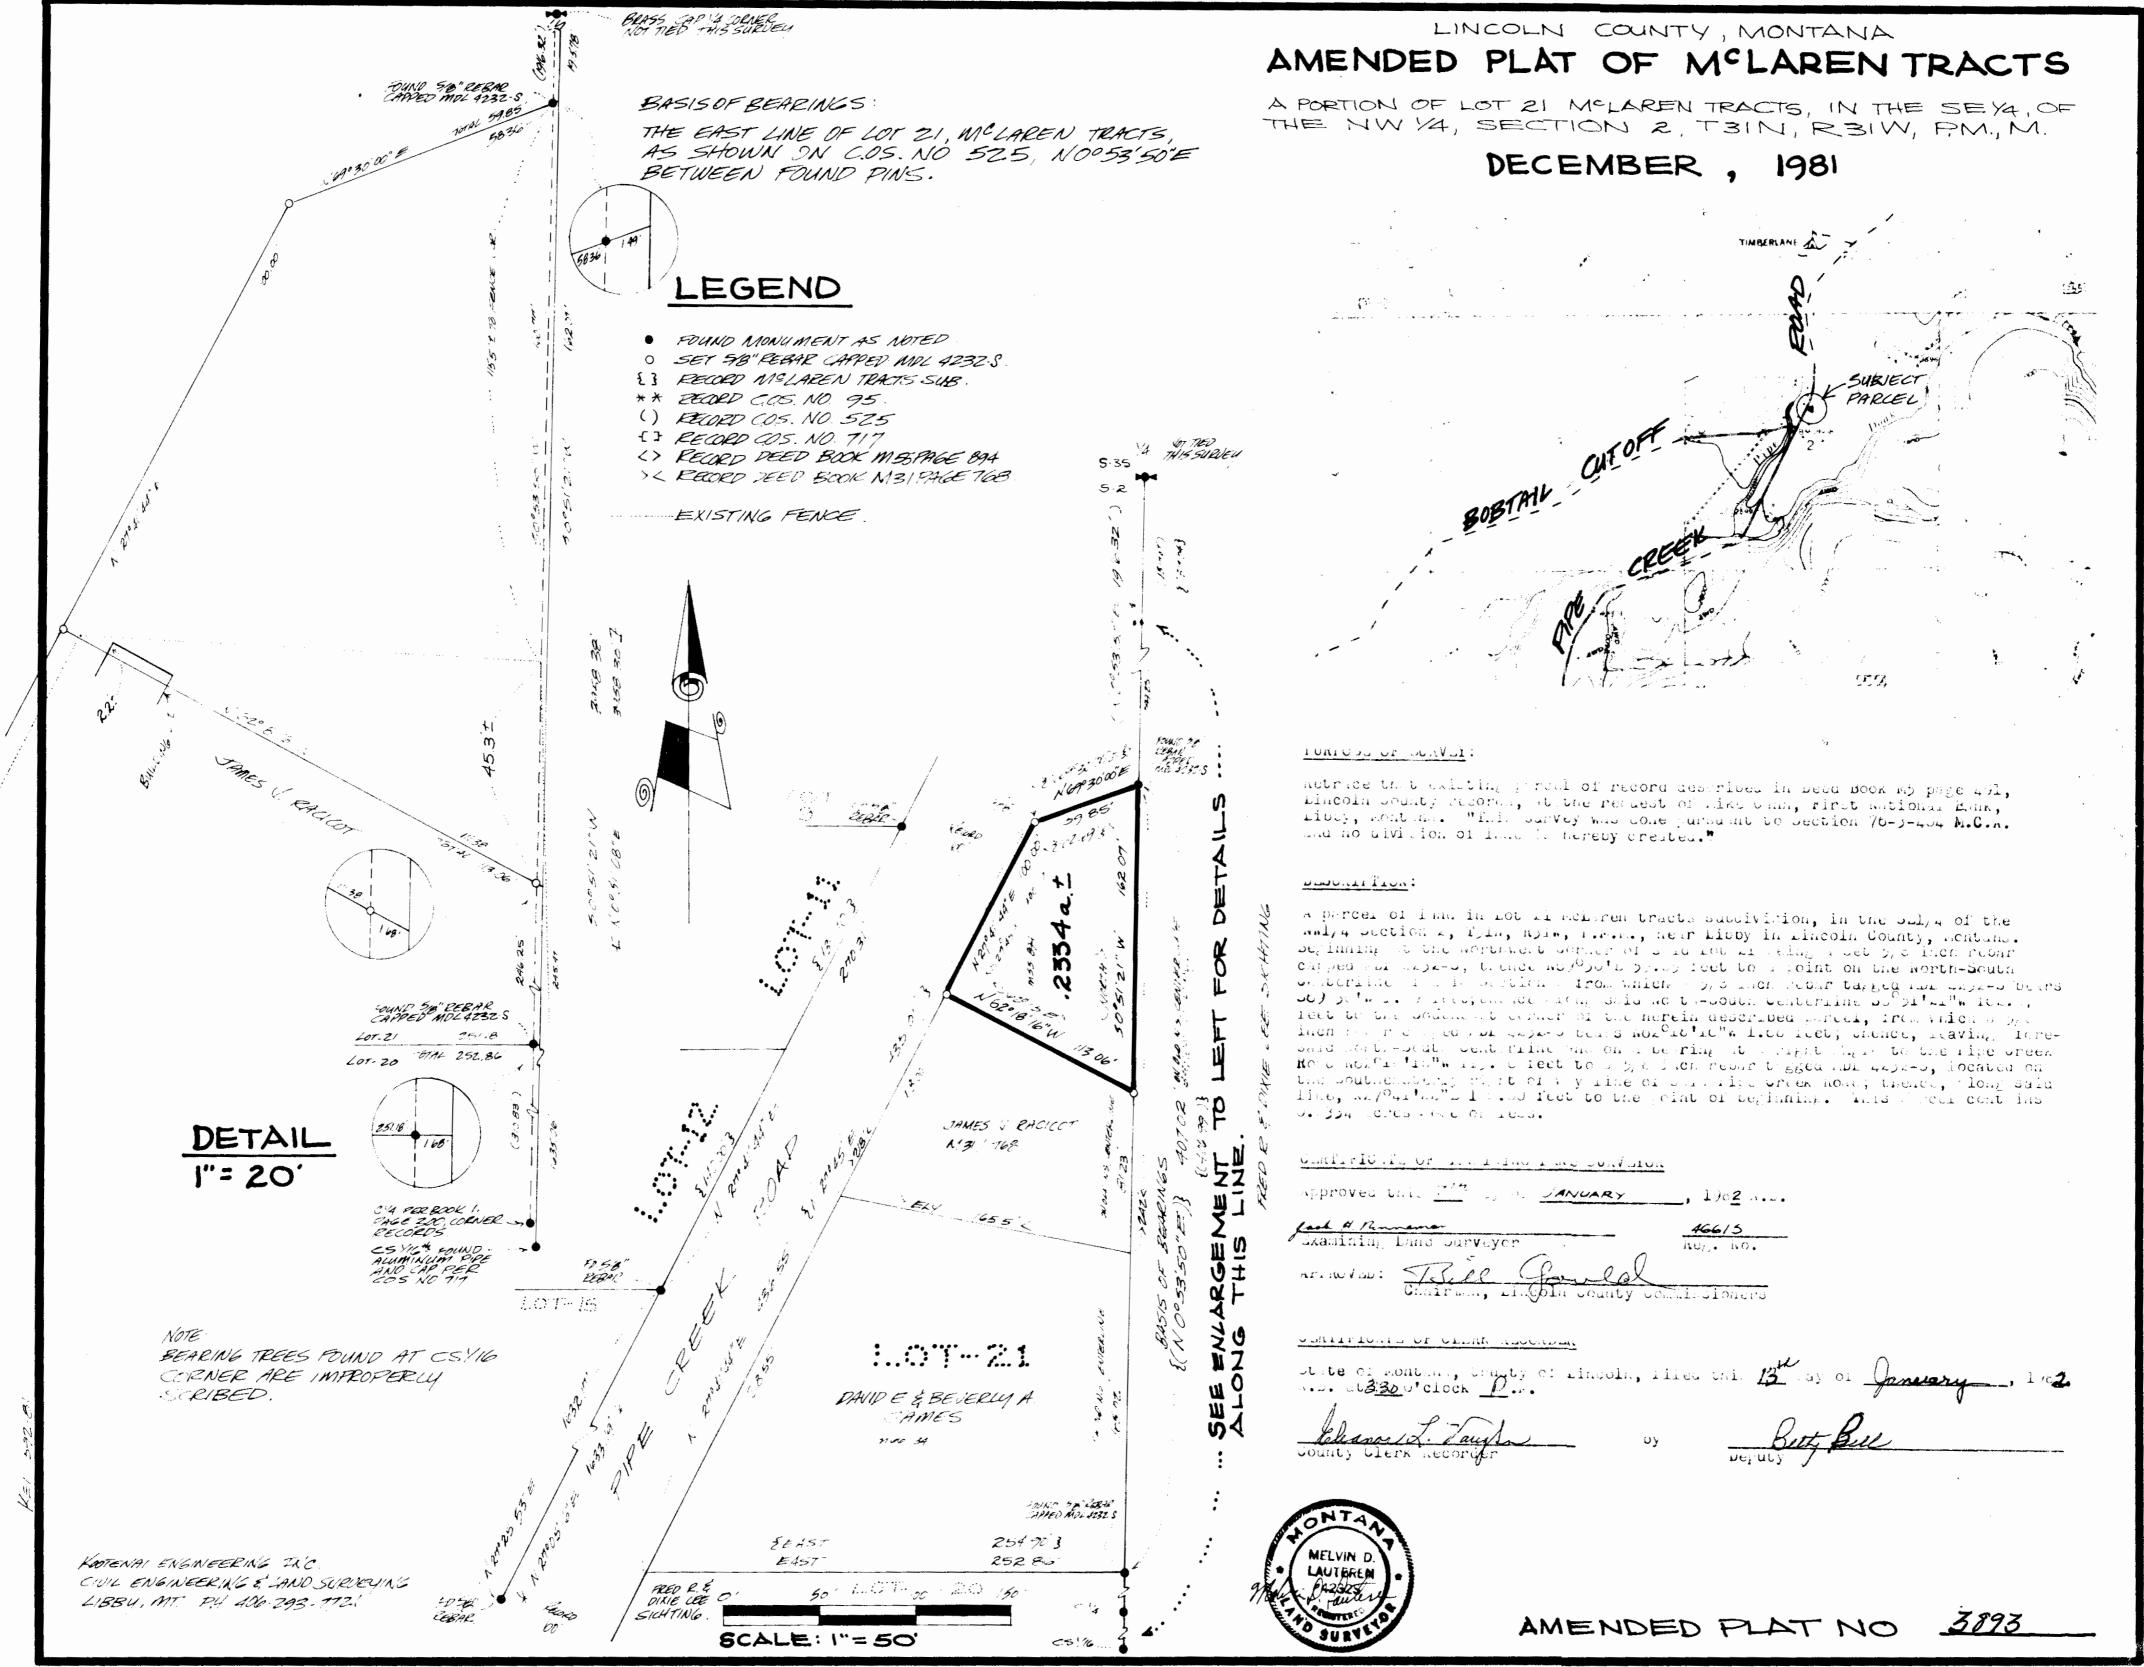

by certify that this accompanying plat of McGinnis Meadow Fire Department Subdivision, Lincoln County, Montana has been Registration No. 7328 s submitted to the Board of County Commissioners of Lincoln County, Montana for examination and has been found by them to conform to law and is hereby approved. Parkland Dedication is exempt per Section I hereby certify that all real property taxes and special assessments assessed Dated the day of Trans. 200\_3. Henia Miller by hung Adhrhe Treasurer, Lincoln County, Montana County Clerk and Recorder Board of County Commissioners Lincoln County, Montana STATE OF MONTANA Lincoln County, Montana Approved: 15, 200 2 Registration No. 4130 Instrument Record No. <u>4459</u> SCALE: 1" = 50" Date: 6-20-2002 Project Name: Wallace2 Plat No. Filename: Wallace2





OWNERS/ FOR: JERRY CROSKREY

SUBDIVISION

AUGUST 8, 2012

PURPOSE:

Subdivision Plat of

# McShea's Meadow

(Being an Amended Plat of Lot 1A of the Amended Plat of a Portion of Lot 1 Hidden Meadows) NW 1/4, Section 20, T37N R27W, P.M., M. Lincoln County, Montana

NE CORNER NORTH LINE NW1/4 SE1/4 NW1/4-- NW1/4 SE1/4 NW1/4 WEST LINE NE1/4 SW1/4 NW1/4 1.01 Ac. (Gr) 1.00 Ac. (Net) 0.83 Ac. (Net) 0.83 Ac. (Net) 0.83 Ac. (Net) N89'30'49"E 454.02' MC CRACKEN TRAIL HATCHING DENOTES 60,00 ROAD & UTILITY EASEMENT 60' EASEMENT RESERVED BY N89°30'49"E DEVELOPER FOR PO\_SIBLE FUTURE DEVELOPMENT 1.10 Ac. (Gr) of Lot 1 Hidden Lot 1A, Amended Plat of a Portion S89°59'44"E Lot 7 1.01 Ac. (Gr) 1.29 Ac. (Gr) 30.00' 1.10 Ac. (Net) McGARVEY WAY → 60' PRIVATE ROAD & 1.10 Ac. (Gr) UTILITY EASEMENT 1.00 Ac. (