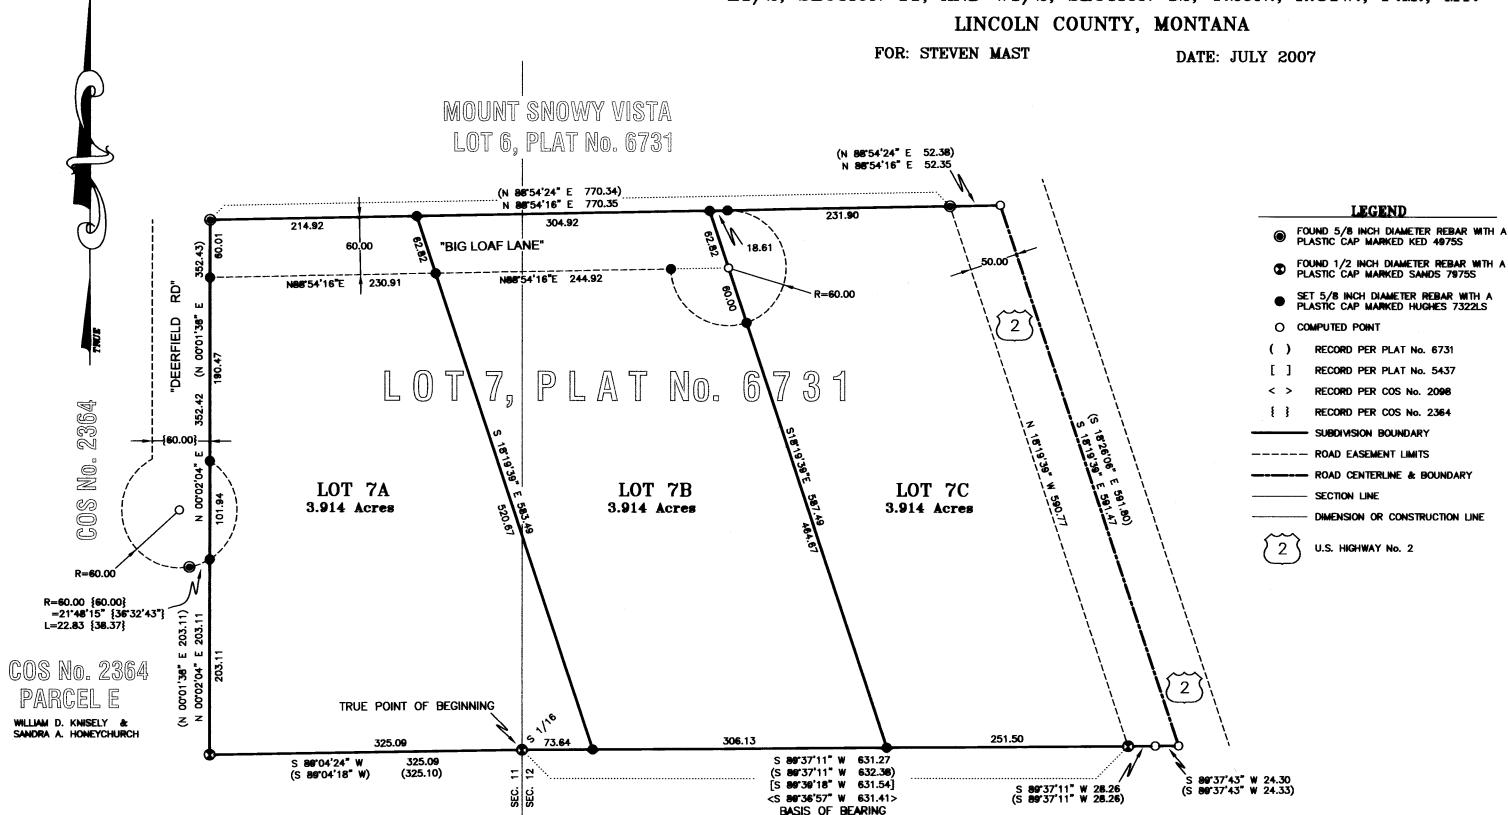

## "MACK ROAD SUBDIVISION"

SW1/4 SW1/4, SECTION 25, T.31N., R.31W., P.M., MT.

LINCOLN COUNTY, MONTANA FOR: TUNGSTEN HOLDINGS INC.

DATE: MARCH 2006

### LEGAL DESCRIPTION

An irregular tract of land, lying northeastly from Libby, Montana, Lincoln County, being in the SW4, SW4, Section 25, T.31N., R.31W., P.M., MT., containing Lot 1 being ±7.055 acres; Lot 2 being ±9.229 acres; Lot 3 being ±3.031 acres; Lot 4 being ±4.958 acres and Lot 5 being ±3.712 acres and more particularly described as follows: Commencing at the Southwest 1/6th corner, Section 25, T.31N., R.31W., a 31/4 inch diameter USFS aluminum capped monument marked SW 1/16 6296S, and the True Point of Beginning:

Thence along the north-south 1/6th subdivision line, S00°32'01"W, 1311.57 feet to a 31/4 inch diameter USFS aluminum capped monument marked W 1/16 6296S, lying on the east-west Section line between Sections 25 & 36;

Thence along said east-west Section line, N89°45'26"W, 508.01 feet to an unmarked computed point, lying on the centerline of a 40 foot wide access road (Mack Road); Thence along said centerline through the following unmarked courses: N64°58'37"W, 499.31 feet; Thence N75°04'07"W, 172.08 feet and being the point of curvature; Thence continuing along said centerline through a 100 foot radius curve to the right, a delta angle of 73°06'13", an arc length of 127.59 feet, to the point of a compound curve; Thence continuing along said centerline through a 100 foot radius curve to the right, a delta angle of 73°50'13", an arc length of 128.87 feet, to the point of tangency; Thence continuing along said centerline the following unmarked courses: N71°52'18"E, 143.44 feet; Thence N58°27'40"E, 88.17 feet; Thence N07°34'56"E, 147.38 feet; Thence N02°20'34"E, 31.84 feet, being the point of intersection of a east-west centerline access easement; Thence N02°20'34"E, 181.75 feet and being the end point of said road centerline; Thence N02°11'00"E, 416.94 feet to a 5/8 inch diameter rebar with plastic cap marked Hughes, 7322LS, lying along the east-west 1/16 subdivision line;

Thence along said along said east-west 1/16 subdivision line S89°41'46"E, 888.74 feet to a 3 1/4 inch diameter USFS aluminum capped monument marked SW  $\frac{1}{16}$  6296S and the True Point of Beginning, containing  $\pm 27.985$  acres.

Subject to 40.00 foot wide access and utility easements and a 100.00 foot wide BPA powerline utility easement, filed Book 149, Page 543 as shown hereon, and together with all appurtenant easements of record.