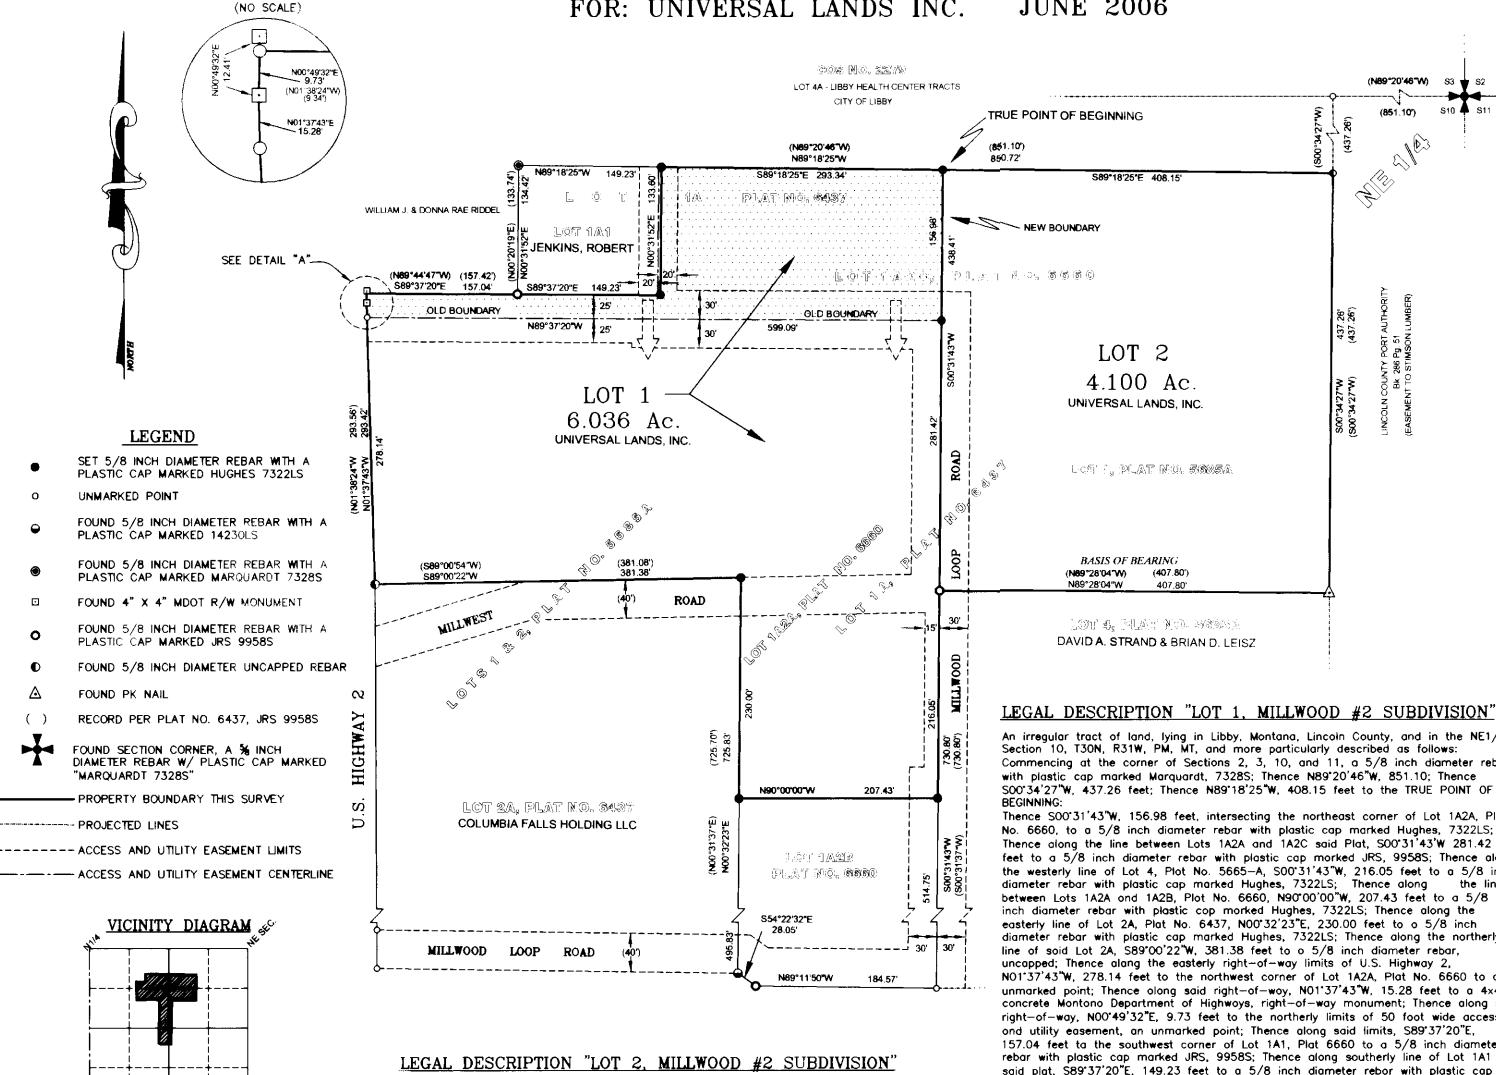

## "MACK ROAD SUBDIVISION"

SW1/4 SW1/4, SECTION 25, T.31N., R.31W., P.M., MT.

LINCOLN COUNTY, MONTANA FOR: TUNGSTEN HOLDINGS INC.

DATE: MARCH 2006

### LEGAL DESCRIPTION

An irregular tract of land, lying northeastly from Libby, Montana, Lincoln County, being in the SW4, SW4, Section 25, T.31N., R.31W., P.M., MT., containing Lot 1 being ±7.055 acres; Lot 2 being ±9.229 acres; Lot 3 being ±3.031 acres; Lot 4 being ±4.958 acres and Lot 5 being ±3.712 acres and more particularly described as follows: Commencing at the Southwest 1/6th corner, Section 25, T.31N., R.31W., a 31/4 inch diameter USFS aluminum capped monument marked SW 1/16 6296S, and the True Point of Beginning:

Thence along the north-south 1/6th subdivision line, S00°32'01"W, 1311.57 feet to a 31/4 inch diameter USFS aluminum capped monument marked W 1/16 6296S, lying on the east-west Section line between Sections 25 & 36;

Thence along said east-west Section line, N89°45'26"W, 508.01 feet to an unmarked computed point, lying on the centerline of a 40 foot wide access road (Mack Road); Thence along said centerline through the following unmarked courses: N64°58'37"W, 499.31 feet; Thence N75°04'07"W, 172.08 feet and being the point of curvature; Thence continuing along said centerline through a 100 foot radius curve to the right, a delta angle of 73°06'13", an arc length of 127.59 feet, to the point of a compound curve; Thence continuing along said centerline through a 100 foot radius curve to the right, a delta angle of 73°50'13", an arc length of 128.87 feet, to the point of tangency; Thence continuing along said centerline the following unmarked courses: N71°52'18"E, 143.44 feet; Thence N58°27'40"E, 88.17 feet; Thence N07°34'56"E, 147.38 feet; Thence N02°20'34"E, 31.84 feet, being the point of intersection of a east-west centerline access easement; Thence N02°20'34"E, 181.75 feet and being the end point of said road centerline; Thence N02°11'00"E, 416.94 feet to a 5/8 inch diameter rebar with plastic cap marked Hughes, 7322LS, lying along the east-west 1/16 subdivision line;

Thence along said along said east-west 1/16 subdivision line S89°41'46"E, 888.74 feet to a 3 1/4 inch diameter USFS aluminum capped monument marked SW  $\frac{1}{16}$  6296S and the True Point of Beginning, containing  $\pm 27.985$  acres.

Subject to 40.00 foot wide access and utility easements and a 100.00 foot wide BPA powerline utility easement, filed Book 149, Page 543 as shown hereon, and together with all appurtenant easements of record.

#### BASIS OF BEARING

The basis of bearing for this survey is S00°09'00"W, as shown on Certificate of Survey No. 1118, between the W1/16 corner, Sections 25 and 36, a USFS aluminum capped monument marked 6296S, and the Southeast corner of a Tract, as shown on Plat No. 492, a 1/2 inch diameter rebar with plastic cap marked WR, 4232S.