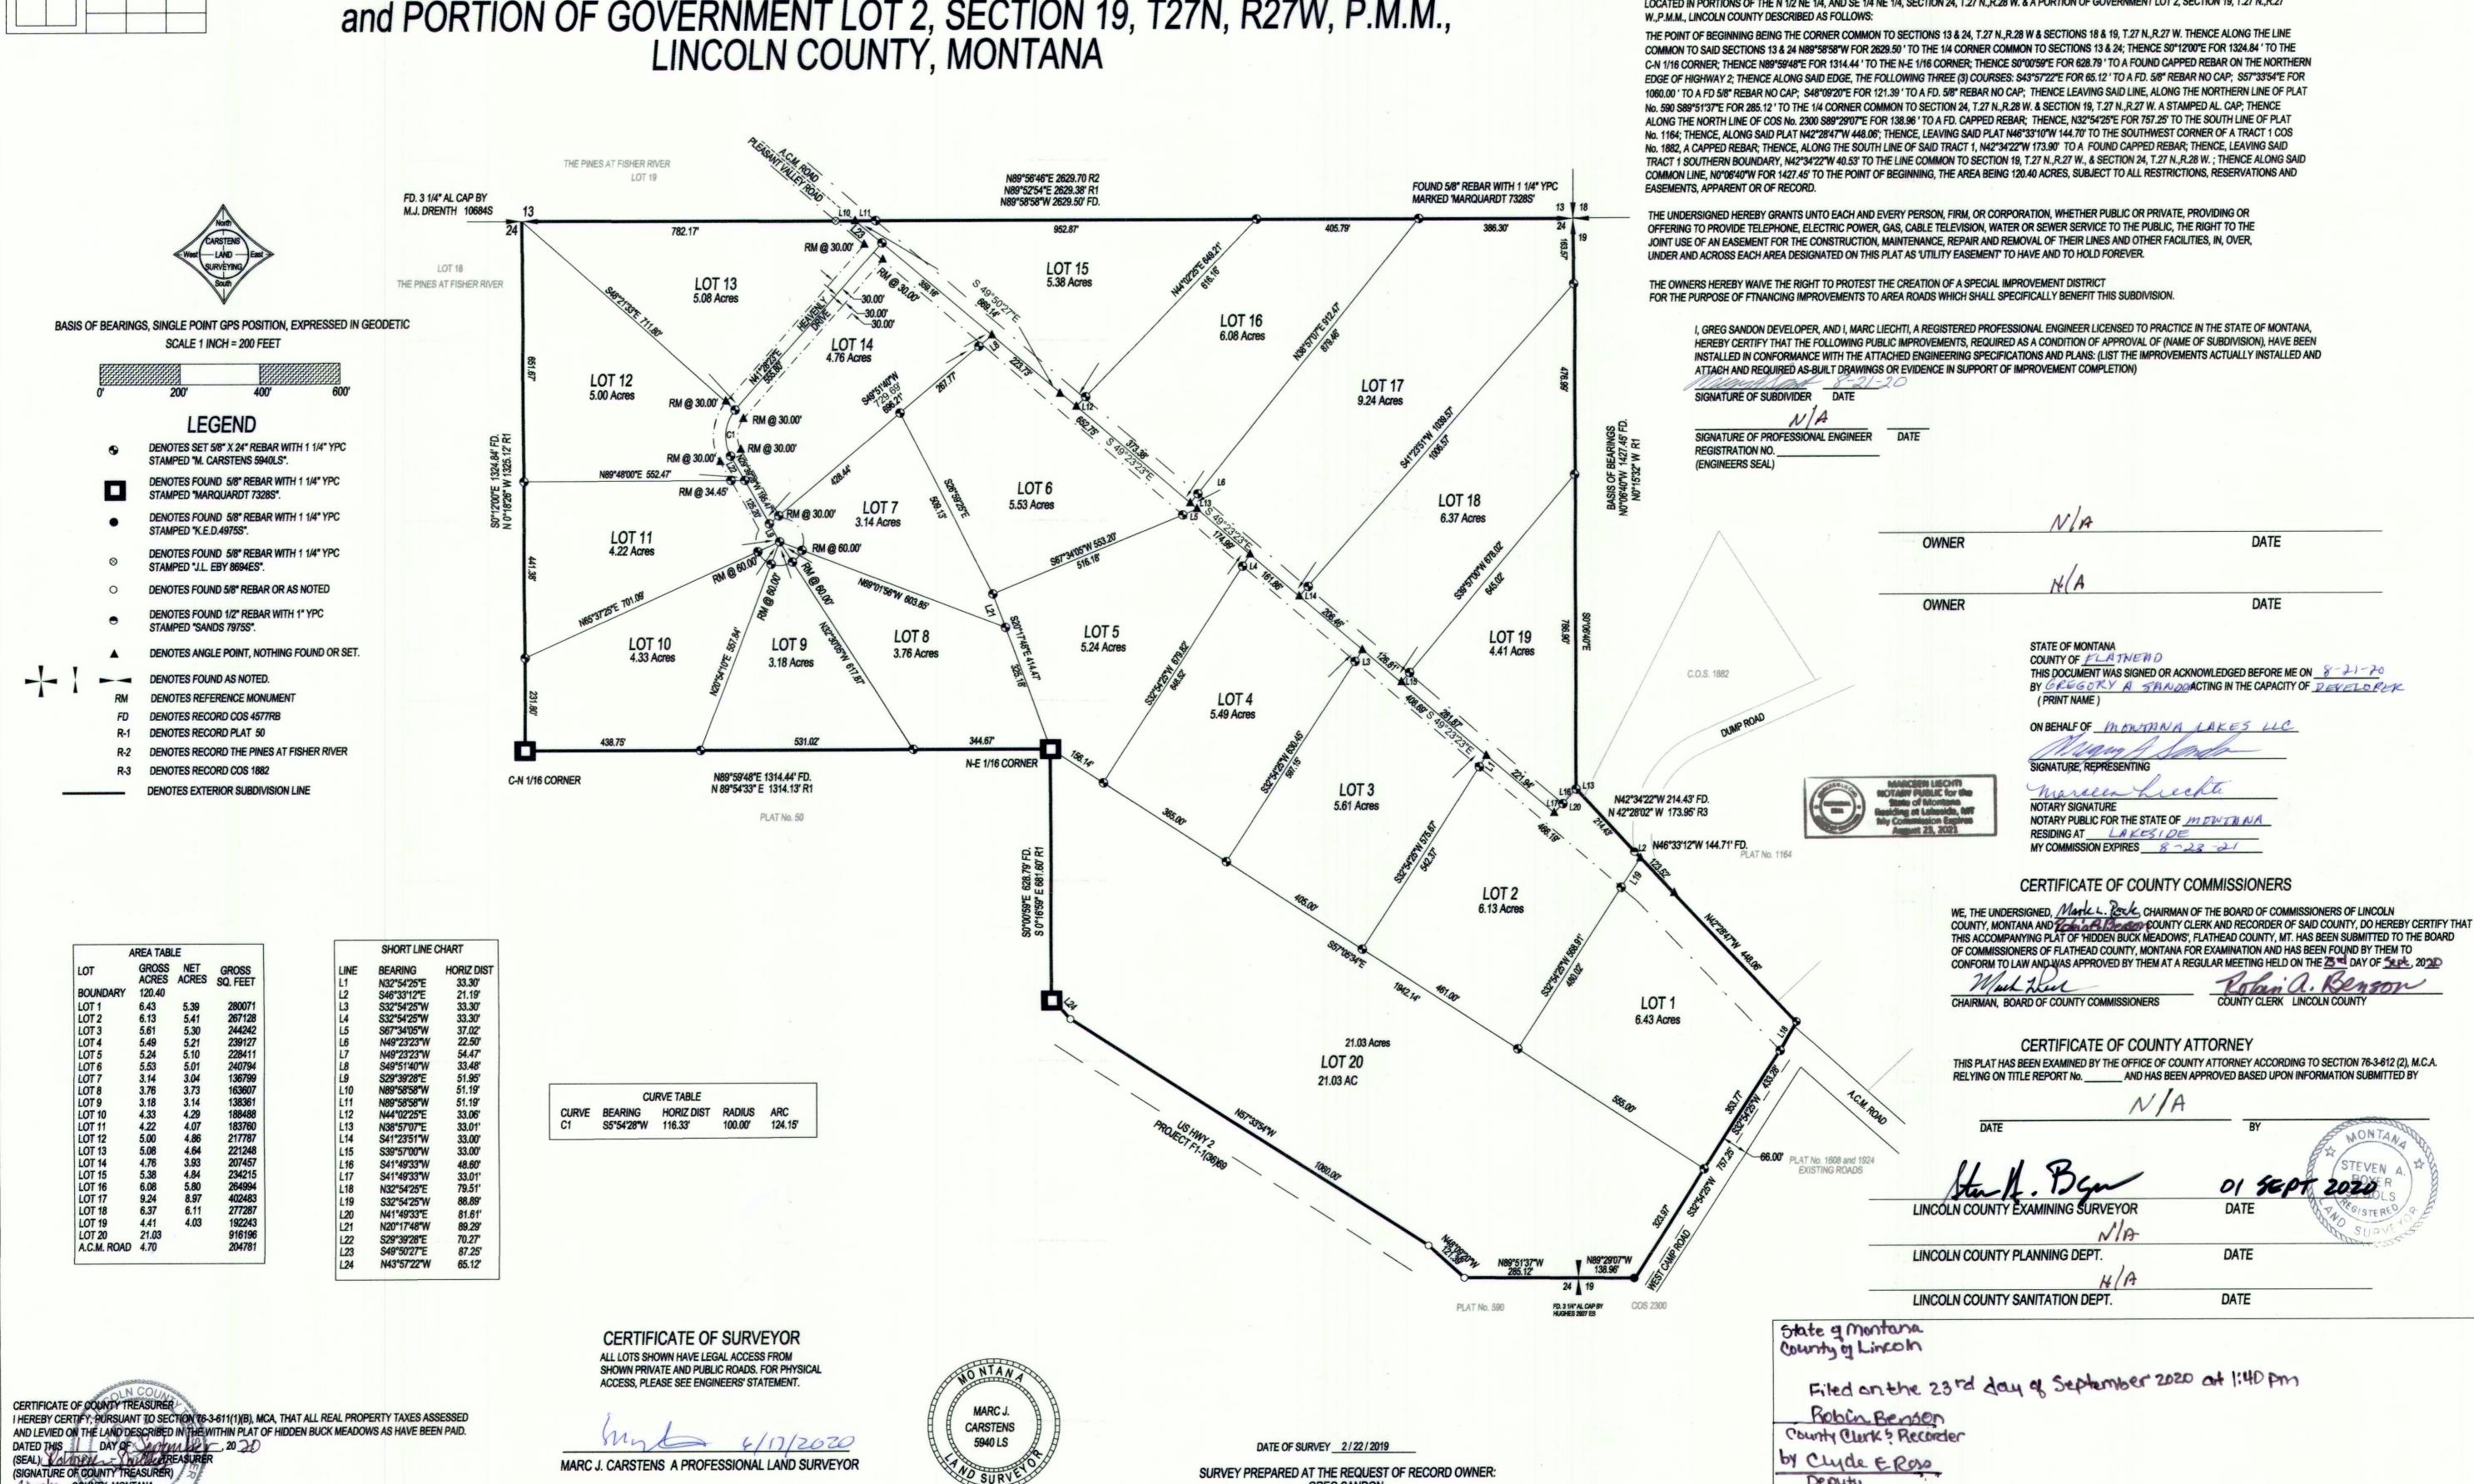

## "MACK ROAD SUBDIVISION"

SW1/4 SW1/4, SECTION 25, T.31N., R.31W., P.M., MT.

LINCOLN COUNTY, MONTANA FOR: TUNGSTEN HOLDINGS INC.

DATE: MARCH 2006

### LEGAL DESCRIPTION

An irregular tract of land, lying northeastly from Libby, Montana, Lincoln County, being in the SW4, SW4, Section 25, T.31N., R.31W., P.M., MT., containing Lot 1 being ±7.055 acres; Lot 2 being ±9.229 acres; Lot 3 being ±3.031 acres; Lot 4 being ±4.958 acres and Lot 5 being ±3.712 acres and more particularly described as follows: Commencing at the Southwest 1/6th corner, Section 25, T.31N., R.31W., a 31/4 inch diameter USFS aluminum capped monument marked SW 1/16 6296S, and the True Point of Beginning:

Thence along the north-south 1/6th subdivision line, S00°32'01"W, 1311.57 feet to a 31/4 inch diameter USFS aluminum capped monument marked W 1/16 6296S, lying on the east-west Section line between Sections 25 & 36;

Thence along said east-west Section line, N89°45'26"W, 508.01 feet to an unmarked computed point, lying on the centerline of a 40 foot wide access road (Mack Road); Thence along said centerline through the following unmarked courses: N64°58'37"W, 499.31 feet; Thence N75°04'07"W, 172.08 feet and being the point of curvature; Thence continuing along said centerline through a 100 foot radius curve to the right, a delta angle of 73°06'13", an arc length of 127.59 feet, to the point of a compound curve; Thence continuing along said centerline through a 100 foot radius curve to the right, a delta angle of 73°50'13", an arc length of 128.87 feet, to the point of tangency; Thence continuing along said centerline the following unmarked courses: N71°52'18"E, 143.44 feet; Thence N58°27'40"E, 88.17 feet; Thence N07°34'56"E, 147.38 feet; Thence N02°20'34"E, 31.84 feet, being the point of intersection of a east-west centerline access easement; Thence N02°20'34"E, 181.75 feet and being the end point of said road centerline; Thence N02°11'00"E, 416.94 feet to a 5/8 inch diameter rebar with plastic cap marked Hughes, 7322LS, lying along the east-west 1/16 subdivision line;

Thence along said along said east-west 1/16 subdivision line S89°41'46"E, 888.74 feet to a 3 1/4 inch diameter USFS aluminum capped monument marked SW  $\frac{1}{16}$  6296S and the True Point of Beginning, containing  $\pm 27.985$  acres.

Subject to 40.00 foot wide access and utility easements and a 100.00 foot wide BPA powerline utility easement, filed Book 149, Page 543 as shown hereon, and together with all appurtenant easements of record.

## ROAD CENTERLINE

| <u>.</u> | TO TO         | <del>,,,,,,,,,,,,</del> |         |
|----------|---------------|-------------------------|---------|
| CURVE    | <b>RADIUS</b> | <b>DELTA</b>            | LENGTH  |
| C1       | 100.00'       | 73°06'13"               | 127.59' |
| C2       | 100.00'       | 73°50'13"               | 128.87' |
| C3       | 250.00'       | 14°30'07"               | 63.28'  |
| C4       | 250.00'       | 10°19'38"               | 45.06'  |

#### ROAD CENTERLINE LINE BEARING LENGTH N64°58'37"W N75°04'07"W N71°52'18"E N58°27'40"E 499.31 172.08' 143.44' 88.17' 147.38' 31.84' N07°34'56"E N02°20'34"E N02°20'34"E S63°33'23"E S77°20'15"W 26.67 N81°10'58"E N81°10'58"E N67°08'12"W N67°08'12"W L14

## GRAPHIC SCALE

- - - ACCESS & UTILITY EASEMENT LIMITS -- -- BPA EASEMENT LIMITS

NATIONAL FOREST SYSTEM LANDS

((S 89°41'46" E 1306.38' )) Total

(N 89°43'11" W) (1305.74')

LOT 5

40' ACCESS AND UTILITY

EASEMENT (20' EACH SIDE

3.712 Acres

LOT

40' ACCESS AND UTILITY

OF CENTERLINE)

EASEMENT (20' EACH SIDE

LOT 2

9.229 Acres

((47.72'))

((1299.72')) Total

(1299.22')

{1299.47'}

FOUND A 3 1/4 INCH DIAMETER BLM BRASS CAP MONUMENT

((N 89°45'26" W))

GOVT, LOT 4

(N 89°47'18" W)

{N 89°56'20" W}

TR.

LEGEND

FOUND 5/8 INCH DIAMETER REBAR WITH A PLASTIC CAP MARKED HUGHES 7322LS FOUND 1/2 INCH DIAMETER REBAR WITH PLASTIC CAP MARKED WR 4232S

CERTIFIED CORNER RECORDATION, PAGE NO. 3884

UNMARKED COMPUTED POINT

RECORD COS 3264 RECORD COS 1118 RECORD COS 516

RECORD PLAT NO. 547

ROAD CENTERLINE

— una\_\_\_ una\_\_ 15' UTILITY EASEMENTS

BOUNDARY'S THIS SURVEY

<N 89°43' E>

3.031 Acres

True Point of Beginning

S 89°41'46" E

R = 240.00

L = 30.79'

R=120.00

R=120.00

N85°26'55"\

LOT 4

4.958 Acres

R = 240.00<sup>1</sup> Δ = 69°45'34" L=292.21'

LOT 1

7.055 Acres

S89°45'26"E

((N 89°45'26" W)) ((508.01'))

PLAT No. 547

TRACT3

FOUND A 3 1/4 INCH DIAMETER USFS ALUMINUM CAPPED MONUMENT, MARKED 6296S

SET A 5/8 INCH DIAMETER REBAR WITH PLASTIC CAP MARKED HUGHES 7322LS

40' ACCESS AND UTILITY

EASEMENT (20' EACH SIDE

PLAT No. 492

**GOVT. LOT 3** 

C.O.S. NO. 1118

( IN FEET ) 1 inch = 200 ft.

Fixel plat appeared P.F. 8781 Doc 197844
platting Reitficate p.F. 8782 Doc 197845
Senitary Restrictions Removed P.F. 8783 Doc 197846