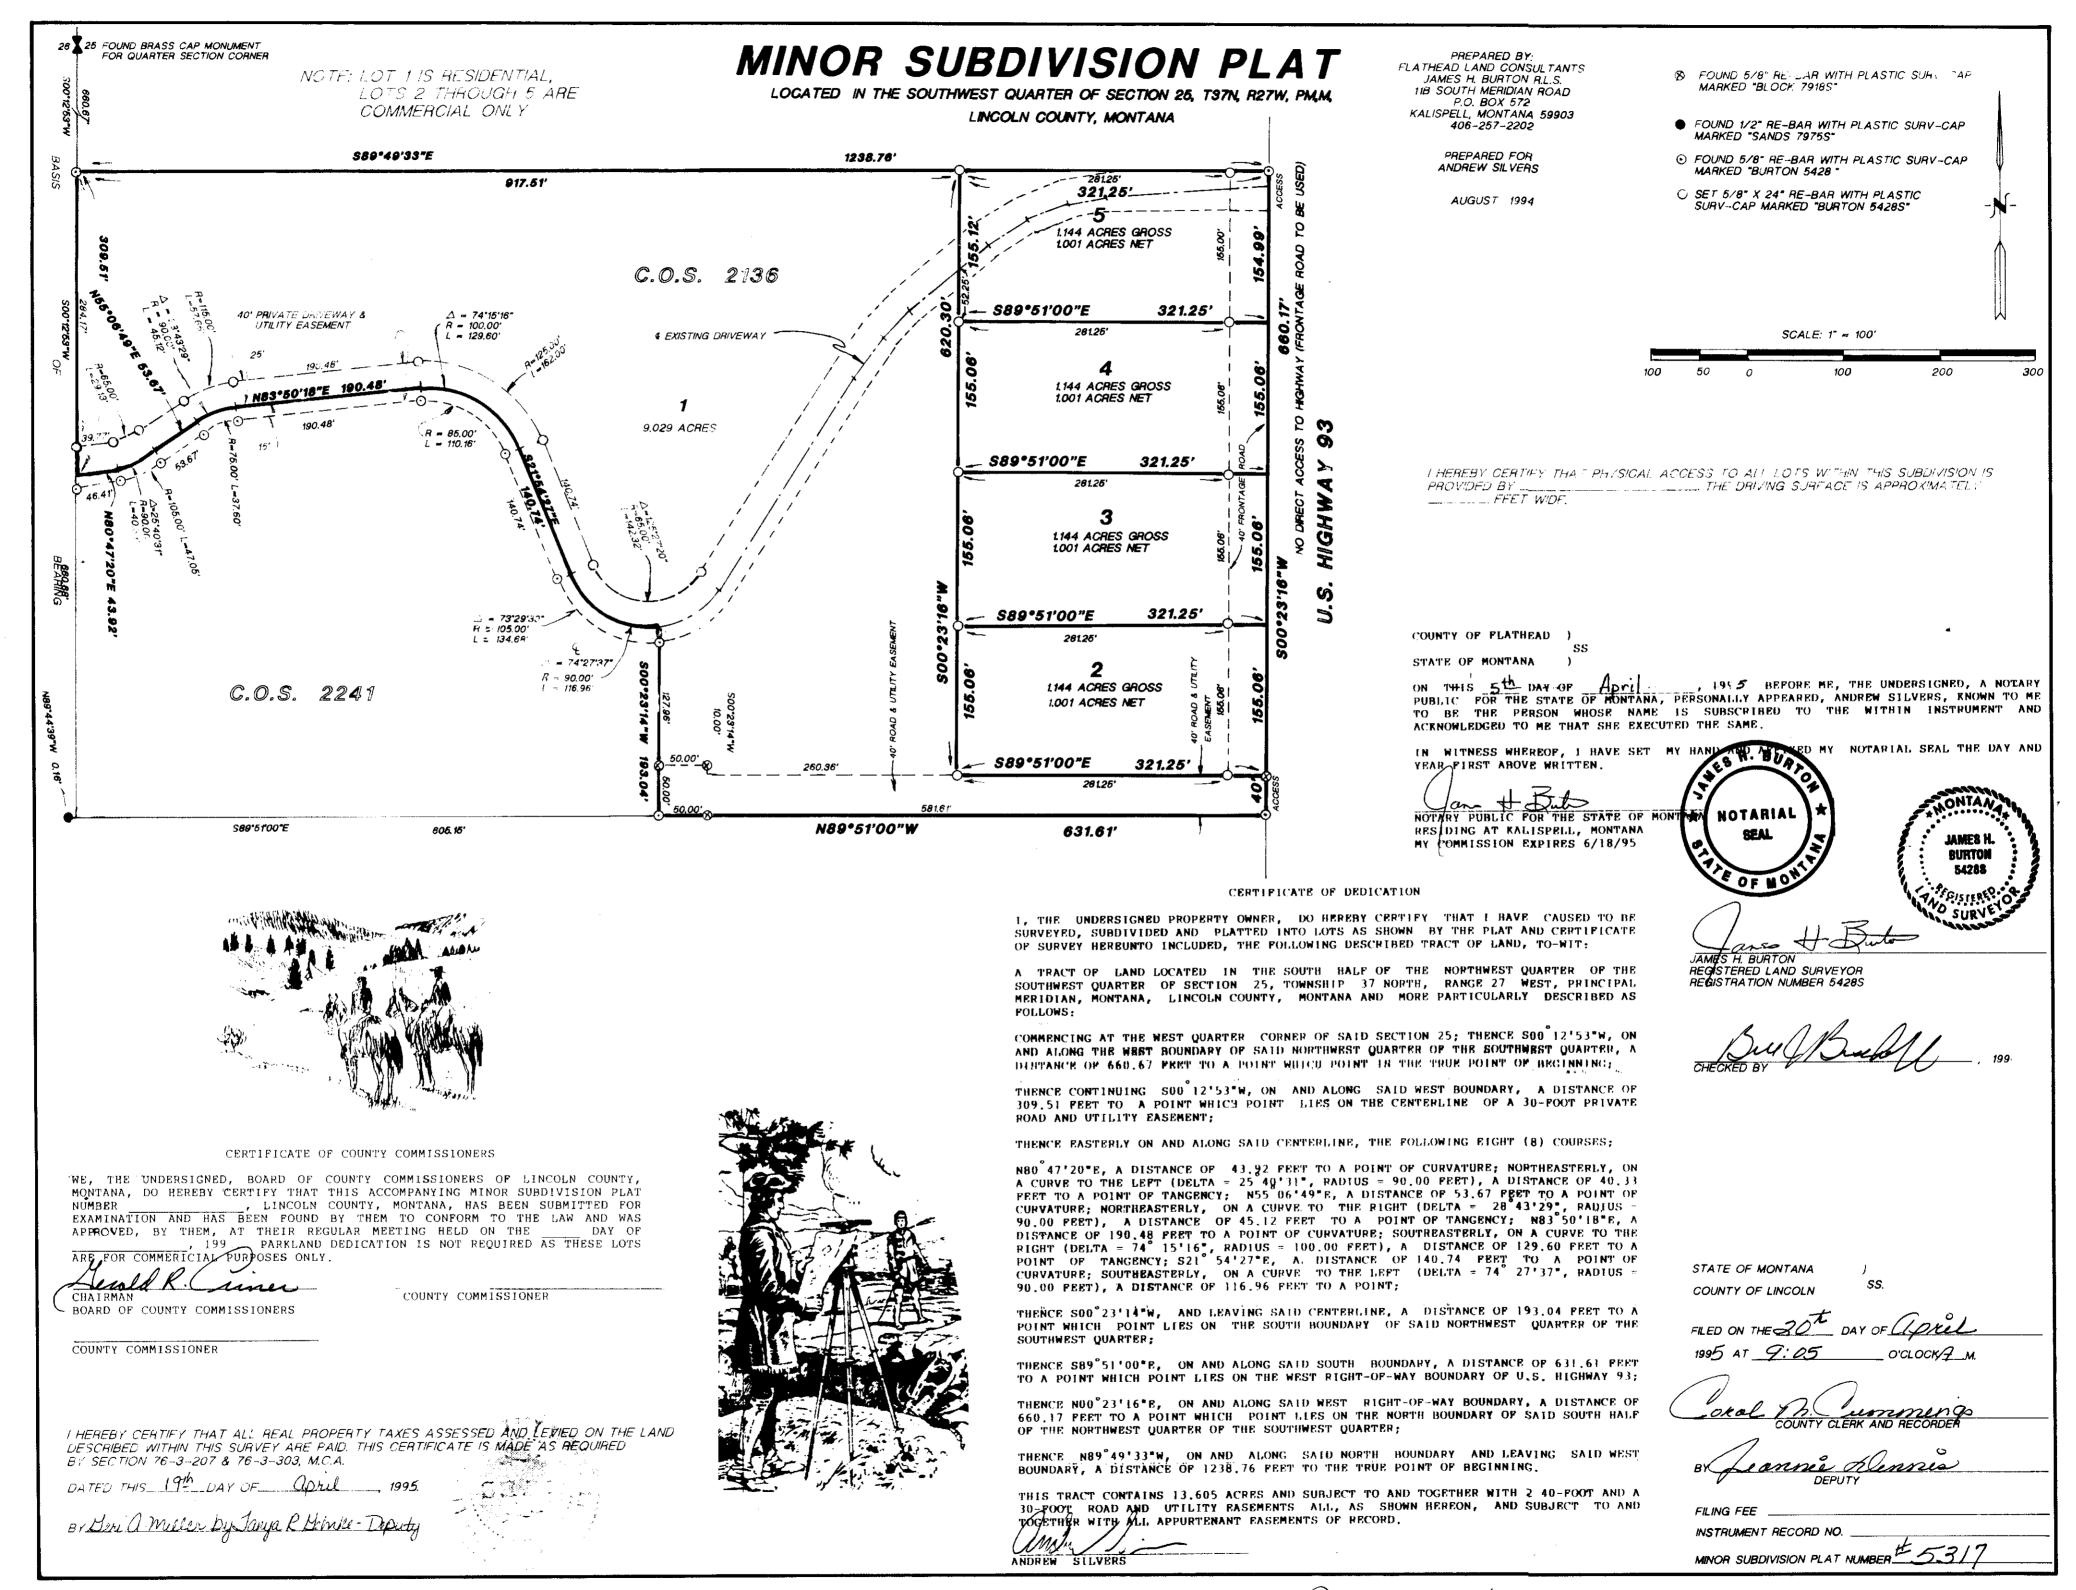

## PURPOSE OF SURVEY AND OWNER'S CERTIFICATION

I, <u>Jay Dining</u>, Treasurer for Tungsten Holdings, Inc., hereby certify that the purpose of this survey and division of land is to create a 5 Lot Minor Subdivision, to be known as "Mack Road Subdivision"; Lot 1  $\pm 7.055$  acres; Lot 2  $\pm 9.229$  acres; Lot 3  $\pm 3.031$  acres; Lot 4  $\pm 4.958$  acres and Lot 5  $\pm 3.712$  acres pursuant to M.C.A.

#### BASIS OF BEARING

The basis of bearing for this survey is S00°09'00"W, as shown on Certificate of Survey No. 1118, between the W1/16 corner, Sections 25 and 36, a USFS aluminum capped monument marked 6296S, and the Southeast corner of a Tract, as shown on Plat No. 492, a 1/2 inch diameter rebar with plastic cap marked WR, 4232S.

#### METHOD OF SURVEY

A total station and data collector were used with closed traverse procedures to tie previously set controlling monuments by Ken Kern, July 2004.

#### HISTORY OF SURVEYS

1958-59, Plats 492 & 547, Adjoiners on southern boundary, Ira C. Miller, 402S 1963, Plat No's. 868, 869, 870, Adjoiners on southern boundary, J. B. Reynolds 1976, COS 516, Adjoiners on southern boundary, Melvin D. Lauteren, 4232S

1983, COS 1118, Subdivision of Section 25, Govt. Lot 3, & Section 36, M.D. Lauteren, 4232S 1988, Certified Corner Recordations, Pages 3884, 3885, & 3907, USFS, Linda Smith, 6296S

2004, COS 3264, Creates Parcel A, B, "Agricultural Tracts", Hughes 7322LS

## LAND SURVEYOR'S CERTIFICATION

I hereby certify that I am a Registered Land Surveyor in the State of Mont that the survey shown on this Plat has been prepared under my supervision and in accordance with Montana Code Annotated, Sections 76-3-101 through 76-3-625 and the Lincoln County regulations adopted pursuant thereto.

LINCOLN COUNTY TREASURER'S CERTIFICATION

COUNTY COMMISSIONER'S CERTIFICATION

EXAMINING LAND SURVEYOR'S CERTIFICATION

CLERK AND RECORDER'S CERTIFICATION

P.F. PLAT NO. 6737 Doc 197849