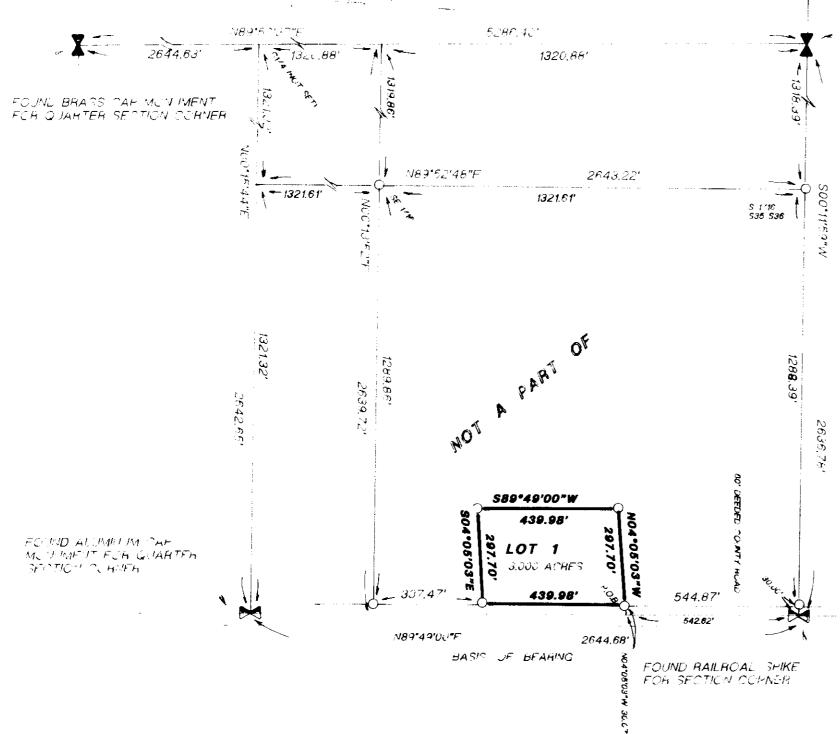

## GRAPHIC SCALE

- - - ACCESS & UTILITY EASEMENT LIMITS -- -- BPA EASEMENT LIMITS

NATIONAL FOREST SYSTEM LANDS

((S 89°41'46" E 1306.38' )) Total

(N 89°43'11" W) (1305.74')

LOT 5

40' ACCESS AND UTILITY

EASEMENT (20' EACH SIDE

3.712 Acres

LOT

40' ACCESS AND UTILITY

OF CENTERLINE)

EASEMENT (20' EACH SIDE

LOT 2

9.229 Acres

((47.72'))

((1299.72')) Total

(1299.22')

{1299.47'}

FOUND A 3 1/4 INCH DIAMETER BLM BRASS CAP MONUMENT

((N 89°45'26" W))

GOVT, LOT 4

(N 89°47'18" W)

{N 89°56'20" W}

RECORD COS 3264 RECORD COS 1118 RECORD COS 516

RECORD PLAT NO. 547

ROAD CENTERLINE

— una\_\_\_ una\_\_ 15' UTILITY EASEMENTS

BOUNDARY'S THIS SURVEY

<N 89°43' E>

3.031 Acres

True Point of Beginning

S 89°41'46" E

R = 240.00

L = 30.79'

R=120.00

R=120.00

N85°26'55"\

LOT 4

4.958 Acres

R = 240.00<sup>1</sup> Δ = 69°45'34" L=292.21'

LOT 1

7.055 Acres

S89°45'26"E

((N 89°45'26" W)) ((508.01'))

PLAT No. 547

TRACT3

FOUND A 3 1/4 INCH DIAMETER USFS ALUMINUM CAPPED MONUMENT, MARKED 6296S

SET A 5/8 INCH DIAMETER REBAR WITH PLASTIC CAP MARKED HUGHES 7322LS

40' ACCESS AND UTILITY

EASEMENT (20' EACH SIDE

PLAT No. 492

**GOVT. LOT 3** 

C.O.S. NO. 1118

( IN FEET ) 1 inch = 200 ft.

Fixel plat appeared P.F. 8781 Doc 197844
platting Reitficate p.F. 8782 Doc 197845
Senitary Restrictions Removed P.F. 8783 Doc 197846