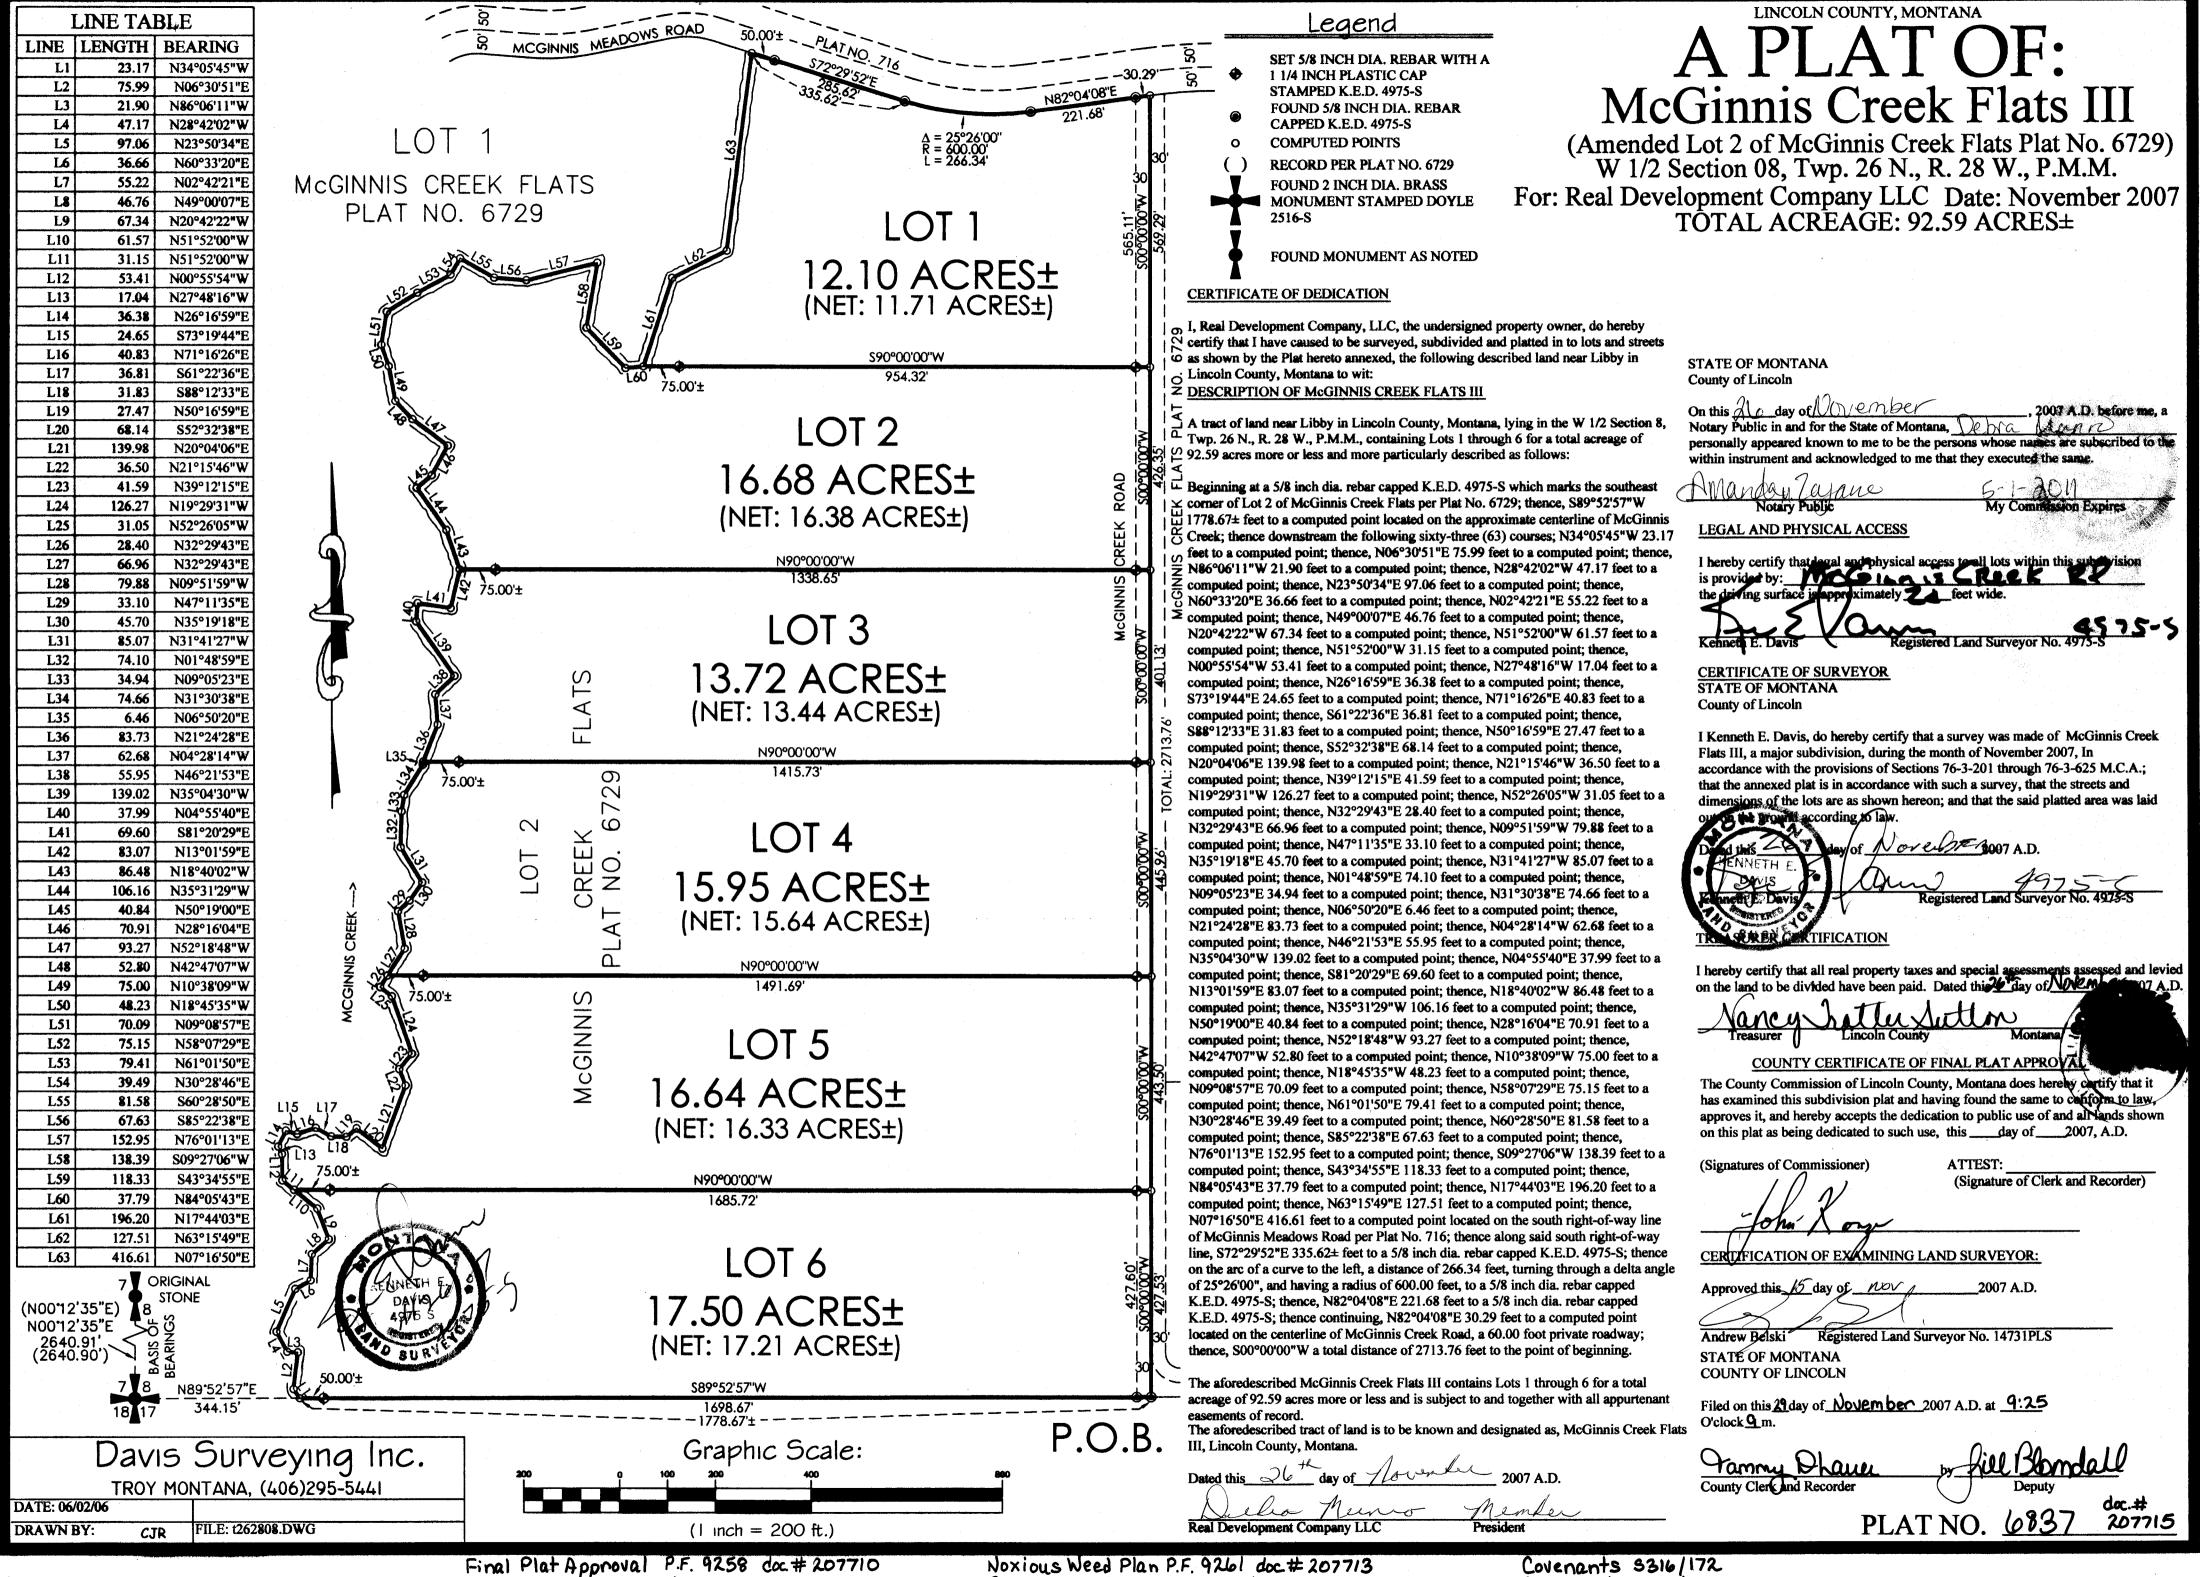

## A PLAT OF

## "MACK ROAD SUBDIVISION"

SW1/4 SW1/4, SECTION 25, T.31N., R.31W., P.M., MT.

LINCOLN COUNTY, MONTANA FOR: TUNGSTEN HOLDINGS INC.

DATE: MARCH 2006

### LEGAL DESCRIPTION

An irregular tract of land, lying northeastly from Libby, Montana, Lincoln County, being in the SW4, SW4, Section 25, T.31N., R.31W., P.M., MT., containing Lot 1 being ±7.055 acres; Lot 2 being ±9.229 acres; Lot 3 being ±3.031 acres; Lot 4 being ±4.958 acres and Lot 5 being ±3.712 acres and more particularly described as follows: Commencing at the Southwest 1/6th corner, Section 25, T.31N., R.31W., a 31/4 inch diameter USFS aluminum capped monument marked SW 1/16 6296S, and the True Point of Beginning:

Thence along the north-south 1/6th subdivision line, S00°32'01"W, 1311.57 feet to a 31/4 inch diameter USFS aluminum capped monument marked W 1/16 6296S, lying on the east-west Section line between Sections 25 & 36;

Thence along said east-west Section line, N89°45'26"W, 508.01 feet to an unmarked computed point, lying on the centerline of a 40 foot wide access road (Mack Road); Thence along said centerline through the following unmarked courses: N64°58'37"W, 499.31 feet; Thence N75°04'07"W, 172.08 feet and being the point of curvature; Thence continuing along said centerline through a 100 foot radius curve to the right, a delta angle of 73°06'13", an arc length of 127.59 feet, to the point of a compound curve; Thence continuing along said centerline through a 100 foot radius curve to the right, a delta angle of 73°50'13", an arc length of 128.87 feet, to the point of tangency; Thence continuing along said centerline the following unmarked courses: N71°52'18"E, 143.44 feet; Thence N58°27'40"E, 88.17 feet; Thence N07°34'56"E, 147.38 feet; Thence N02°20'34"E, 31.84 feet, being the point of intersection of a east-west centerline access easement; Thence N02°20'34"E, 181.75 feet and being the end point of said road centerline; Thence N02°11'00"E, 416.94 feet to a 5/8 inch diameter rebar with plastic cap marked Hughes, 7322LS, lying along the east-west 1/16 subdivision line;

Thence along said along said east-west 1/16 subdivision line S89°41'46"E, 888.74 feet to a 3 1/4 inch diameter USFS aluminum capped monument marked SW  $\frac{1}{16}$  6296S and the True Point of Beginning, containing  $\pm 27.985$  acres.

Subject to 40.00 foot wide access and utility easements and a 100.00 foot wide BPA powerline utility easement, filed Book 149, Page 543 as shown hereon, and together with all appurtenant easements of record.