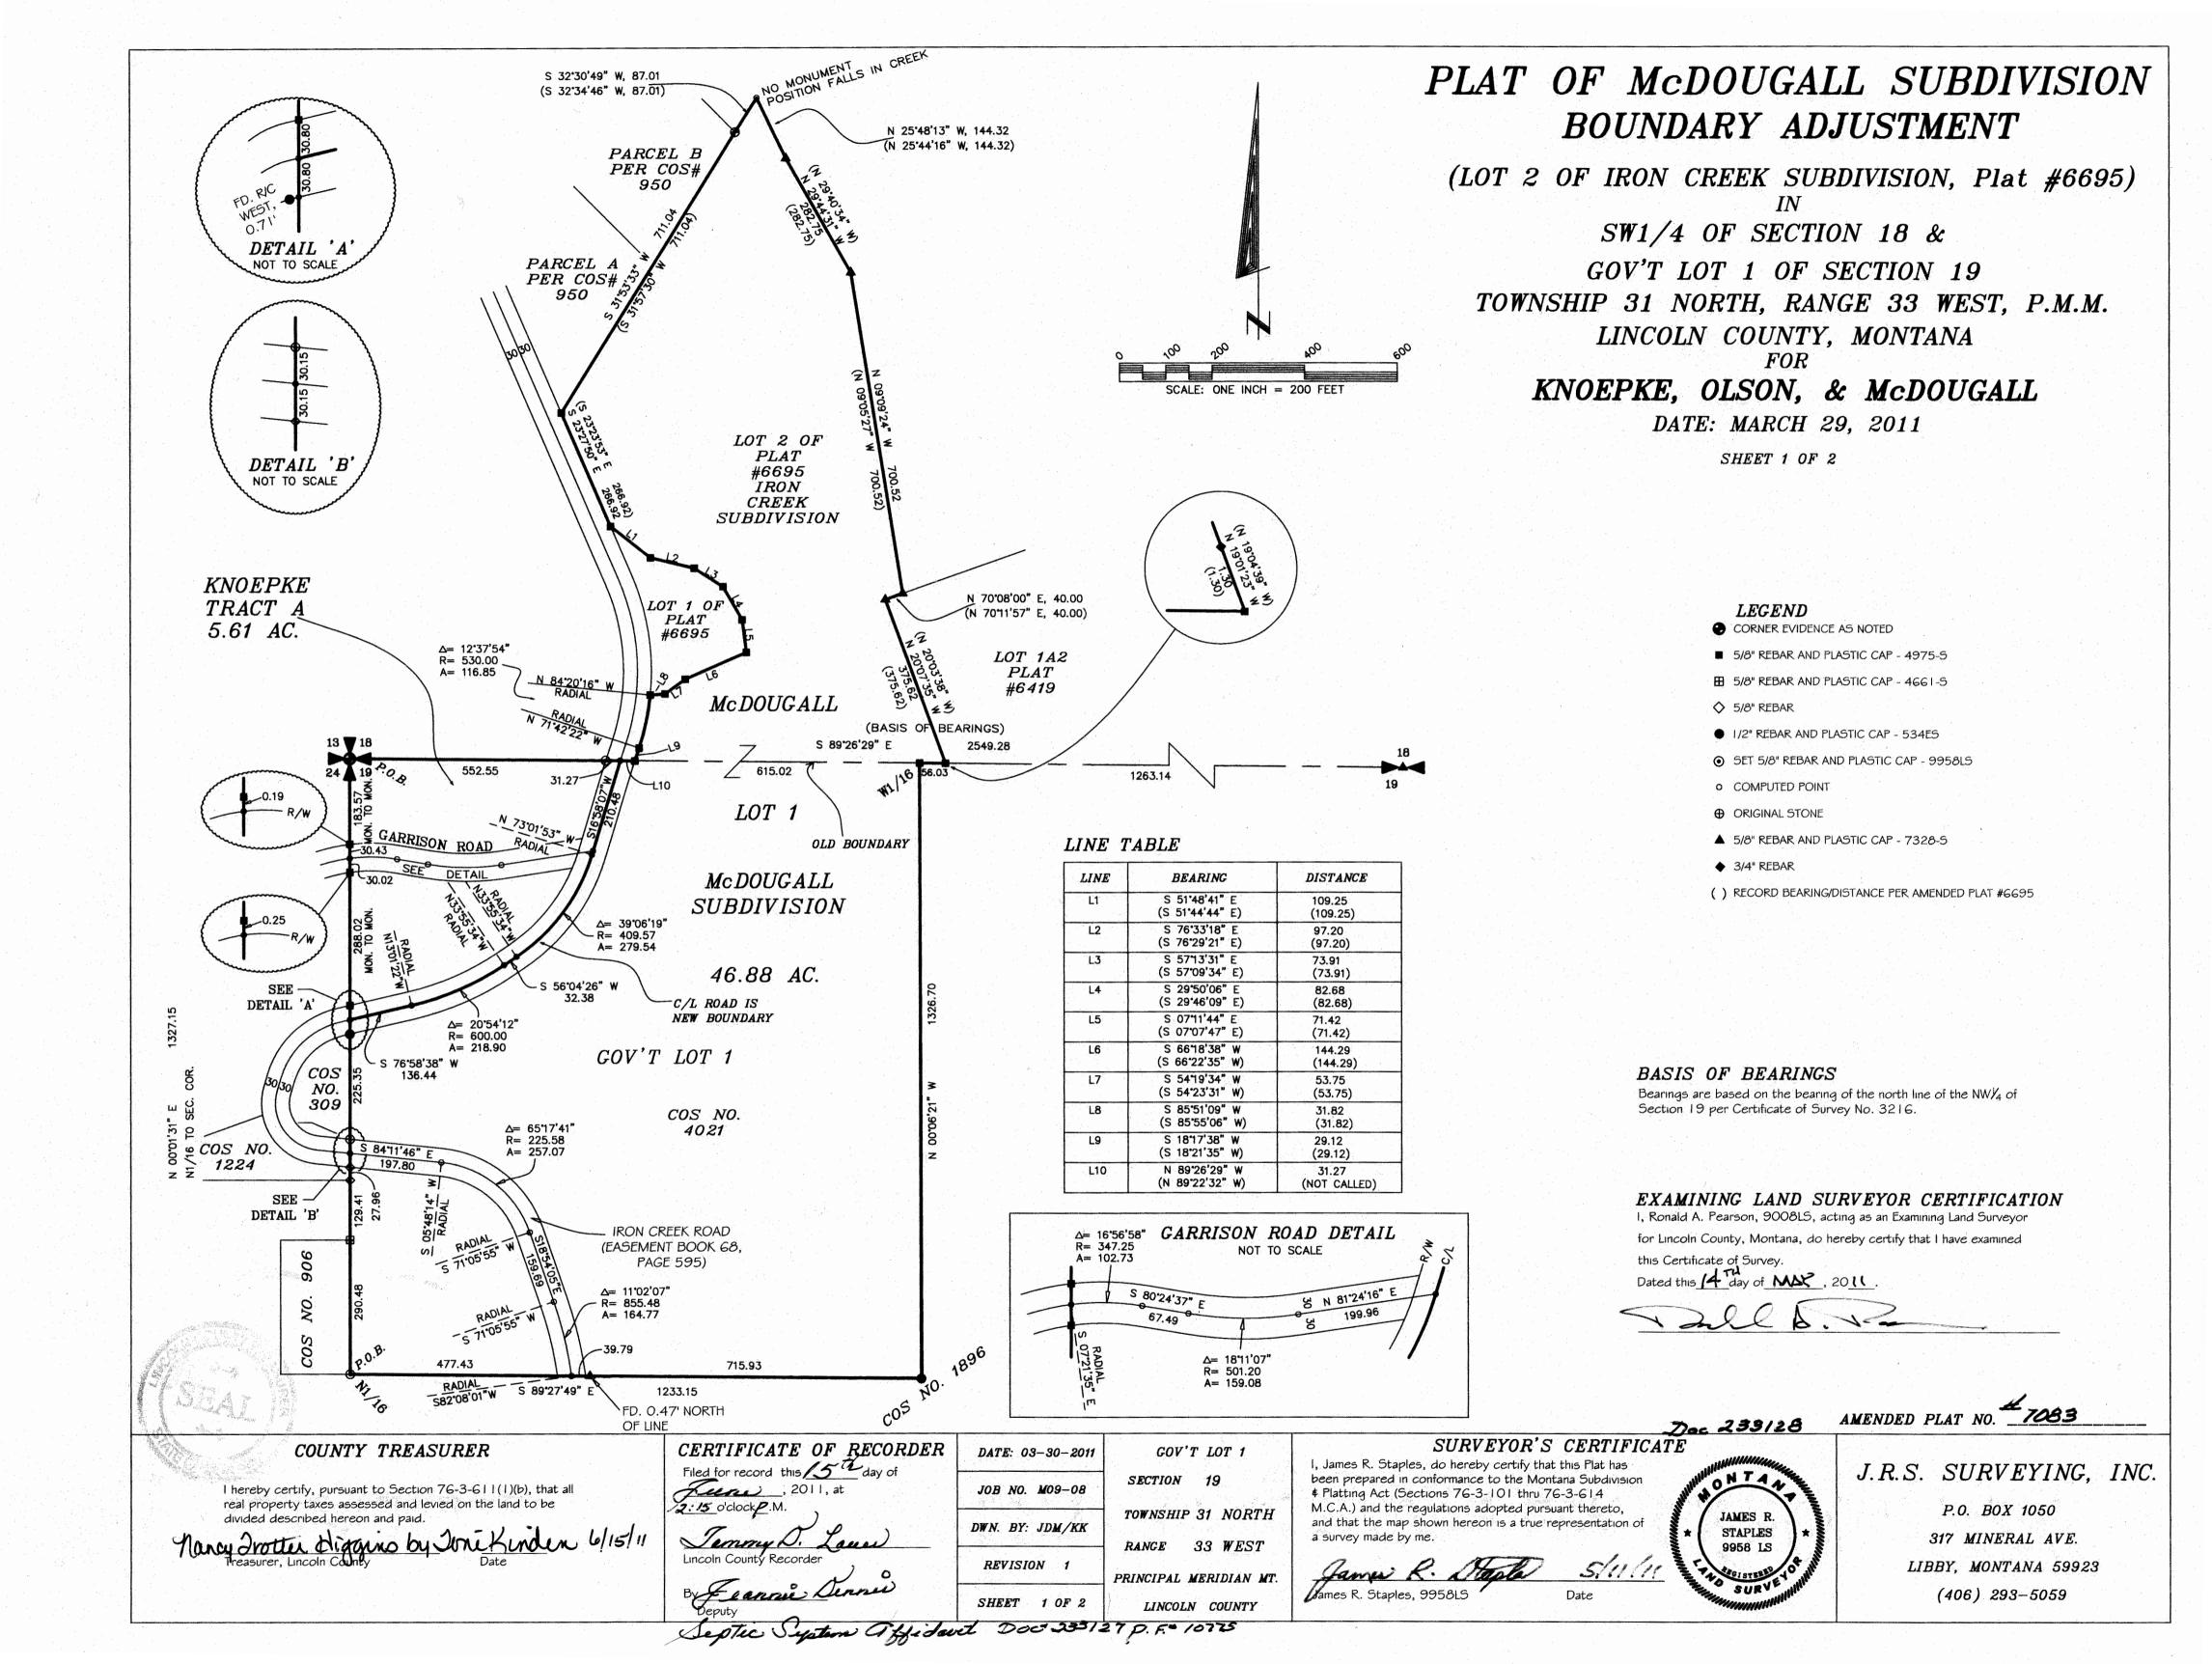

## "MACK ROAD SUBDIVISION"

SW1/4 SW1/4, SECTION 25, T.31N., R.31W., P.M., MT.

LINCOLN COUNTY, MONTANA FOR: TUNGSTEN HOLDINGS INC.

DATE: MARCH 2006

### LEGAL DESCRIPTION

An irregular tract of land, lying northeastly from Libby, Montana, Lincoln County, being in the SW4, SW4, Section 25, T.31N., R.31W., P.M., MT., containing Lot 1 being ±7.055 acres; Lot 2 being ±9.229 acres; Lot 3 being ±3.031 acres; Lot 4 being ±4.958 acres and Lot 5 being ±3.712 acres and more particularly described as follows: Commencing at the Southwest 1/6th corner, Section 25, T.31N., R.31W., a 31/4 inch diameter USFS aluminum capped monument marked SW 1/16 6296S, and the True Point of Beginning:

Thence along the north-south 1/6th subdivision line, S00°32'01"W, 1311.57 feet to a 31/4 inch diameter USFS aluminum capped monument marked W 1/16 6296S, lying on the east-west Section line between Sections 25 & 36;

Thence along said east-west Section line, N89°45'26"W, 508.01 feet to an unmarked computed point, lying on the centerline of a 40 foot wide access road (Mack Road); Thence along said centerline through the following unmarked courses: N64°58'37"W, 499.31 feet; Thence N75°04'07"W, 172.08 feet and being the point of curvature; Thence continuing along said centerline through a 100 foot radius curve to the right, a delta angle of 73°06'13", an arc length of 127.59 feet, to the point of a compound curve; Thence continuing along said centerline through a 100 foot radius curve to the right, a delta angle of 73°50'13", an arc length of 128.87 feet, to the point of tangency; Thence continuing along said centerline the following unmarked courses: N71°52'18"E, 143.44 feet; Thence N58°27'40"E, 88.17 feet; Thence N07°34'56"E, 147.38 feet; Thence N02°20'34"E, 31.84 feet, being the point of intersection of a east-west centerline access easement; Thence N02°20'34"E, 181.75 feet and being the end point of said road centerline; Thence N02°11'00"E, 416.94 feet to a 5/8 inch diameter rebar with plastic cap marked Hughes, 7322LS, lying along the east-west 1/16 subdivision line;

Thence along said along said east-west 1/16 subdivision line S89°41'46"E, 888.74 feet to a 3 1/4 inch diameter USFS aluminum capped monument marked SW  $\frac{1}{16}$  6296S and the True Point of Beginning, containing  $\pm 27.985$  acres.

Subject to 40.00 foot wide access and utility easements and a 100.00 foot wide BPA powerline utility easement, filed Book 149, Page 543 as shown hereon, and together with all appurtenant easements of record.

## ROAD CENTERLINE

| <u>.</u> | TO TO         | <del>,,,,,,,,,,,,</del> |         |
|----------|---------------|-------------------------|---------|
| CURVE    | <b>RADIUS</b> | <b>DELTA</b>            | LENGTH  |
| C1       | 100.00'       | 73°06'13"               | 127.59' |
| C2       | 100.00'       | 73°50'13"               | 128.87' |
| C3       | 250.00'       | 14°30'07"               | 63.28'  |
| C4       | 250.00'       | 10°19'38"               | 45.06'  |

#### ROAD CENTERLINE LINE BEARING LENGTH N64°58'37"W N75°04'07"W N71°52'18"E N58°27'40"E 499.31 172.08' 143.44' 88.17' 147.38' 31.84' N07°34'56"E N02°20'34"E N02°20'34"E S63°33'23"E S77°20'15"W 26.67 N81°10'58"E N81°10'58"E N67°08'12"W N67°08'12"W L14

#### BASIS OF BEARING

The basis of bearing for this survey is S00°09'00"W, as shown on Certificate of Survey No. 1118, between the W1/16 corner, Sections 25 and 36, a USFS aluminum capped monument marked 6296S, and the Southeast corner of a Tract, as shown on Plat No. 492, a 1/2 inch diameter rebar with plastic cap marked WR, 4232S.