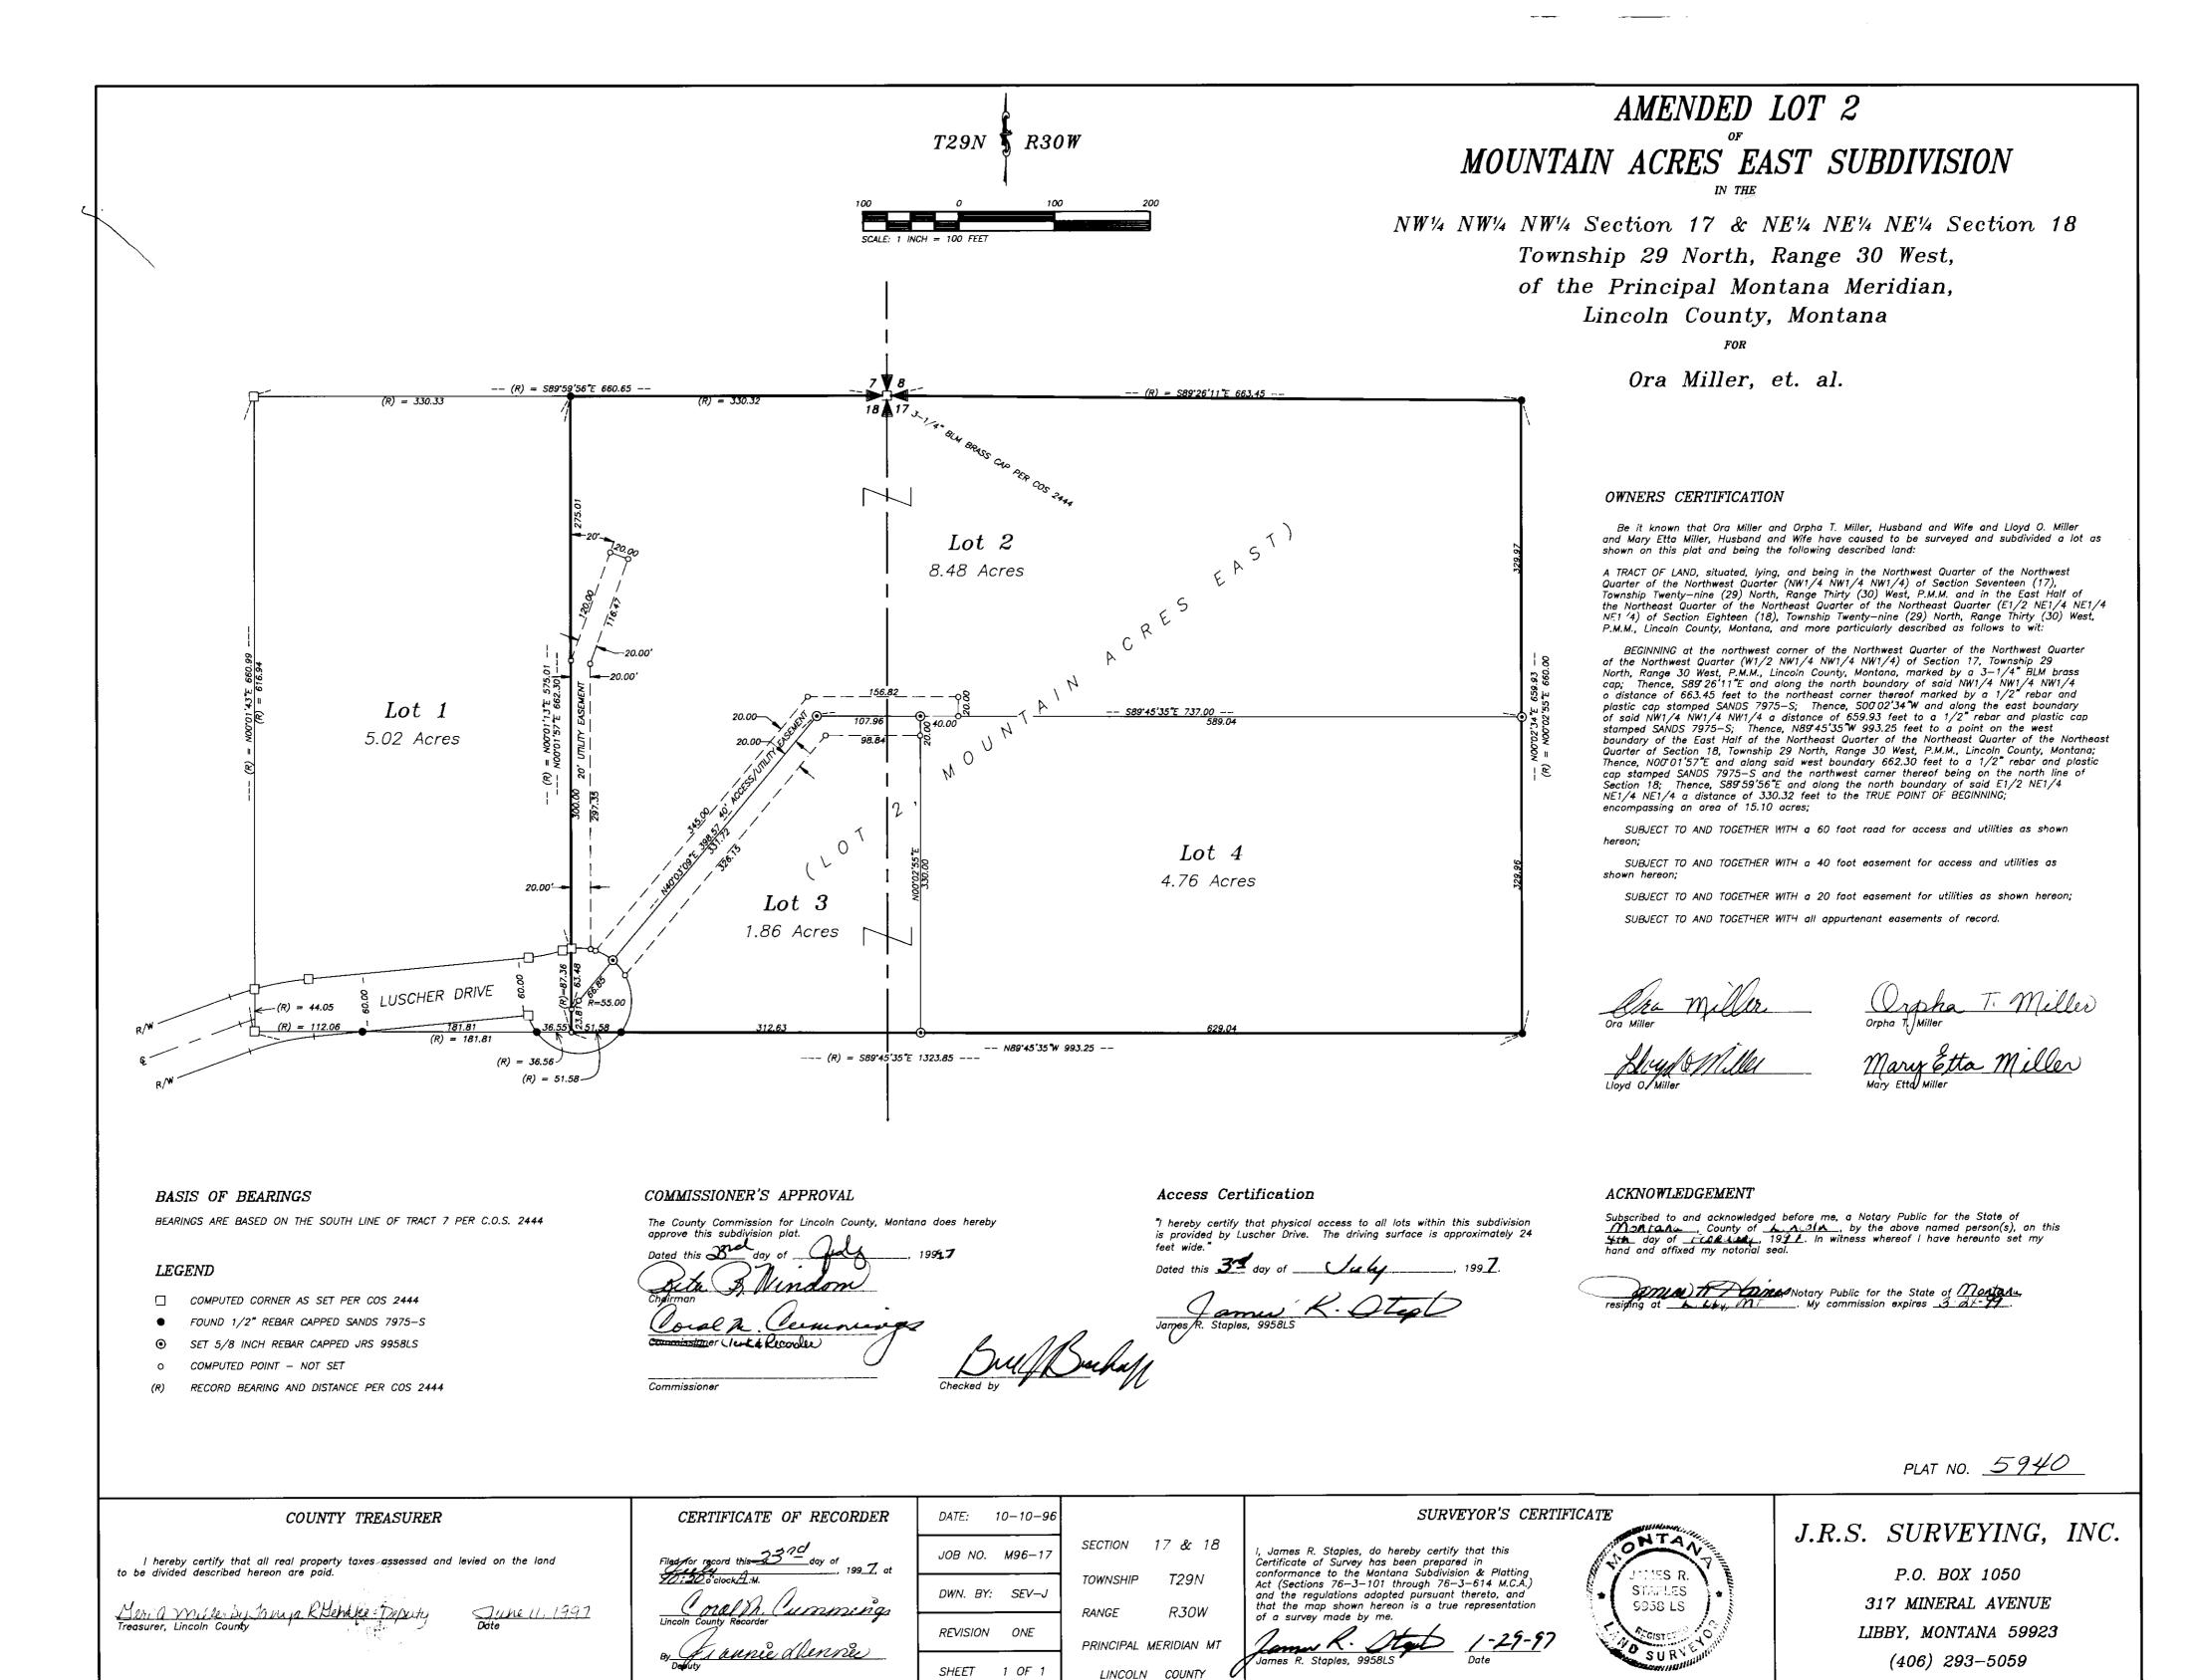

## "MACK ROAD SUBDIVISION"

SW1/4 SW1/4, SECTION 25, T.31N., R.31W., P.M., MT.

LINCOLN COUNTY, MONTANA FOR: TUNGSTEN HOLDINGS INC.

DATE: MARCH 2006

### LEGAL DESCRIPTION

An irregular tract of land, lying northeastly from Libby, Montana, Lincoln County, being in the SW4, SW4, Section 25, T.31N., R.31W., P.M., MT., containing Lot 1 being ±7.055 acres; Lot 2 being ±9.229 acres; Lot 3 being ±3.031 acres; Lot 4 being ±4.958 acres and Lot 5 being ±3.712 acres and more particularly described as follows: Commencing at the Southwest 1/6th corner, Section 25, T.31N., R.31W., a 31/4 inch diameter USFS aluminum capped monument marked SW 1/16 6296S, and the True Point of Beginning:

Thence along the north-south 1/6th subdivision line, S00°32'01"W, 1311.57 feet to a 31/4 inch diameter USFS aluminum capped monument marked W 1/16 6296S, lying on the east-west Section line between Sections 25 & 36;

Thence along said east-west Section line, N89°45'26"W, 508.01 feet to an unmarked computed point, lying on the centerline of a 40 foot wide access road (Mack Road); Thence along said centerline through the following unmarked courses: N64°58'37"W, 499.31 feet; Thence N75°04'07"W, 172.08 feet and being the point of curvature; Thence continuing along said centerline through a 100 foot radius curve to the right, a delta angle of 73°06'13", an arc length of 127.59 feet, to the point of a compound curve; Thence continuing along said centerline through a 100 foot radius curve to the right, a delta angle of 73°50'13", an arc length of 128.87 feet, to the point of tangency; Thence continuing along said centerline the following unmarked courses: N71°52'18"E, 143.44 feet; Thence N58°27'40"E, 88.17 feet; Thence N07°34'56"E, 147.38 feet; Thence N02°20'34"E, 31.84 feet, being the point of intersection of a east-west centerline access easement; Thence N02°20'34"E, 181.75 feet and being the end point of said road centerline; Thence N02°11'00"E, 416.94 feet to a 5/8 inch diameter rebar with plastic cap marked Hughes, 7322LS, lying along the east-west 1/16 subdivision line;

Thence along said along said east-west 1/16 subdivision line S89°41'46"E, 888.74 feet to a 3 1/4 inch diameter USFS aluminum capped monument marked SW  $\frac{1}{16}$  6296S and the True Point of Beginning, containing  $\pm 27.985$  acres.

Subject to 40.00 foot wide access and utility easements and a 100.00 foot wide BPA powerline utility easement, filed Book 149, Page 543 as shown hereon, and together with all appurtenant easements of record.