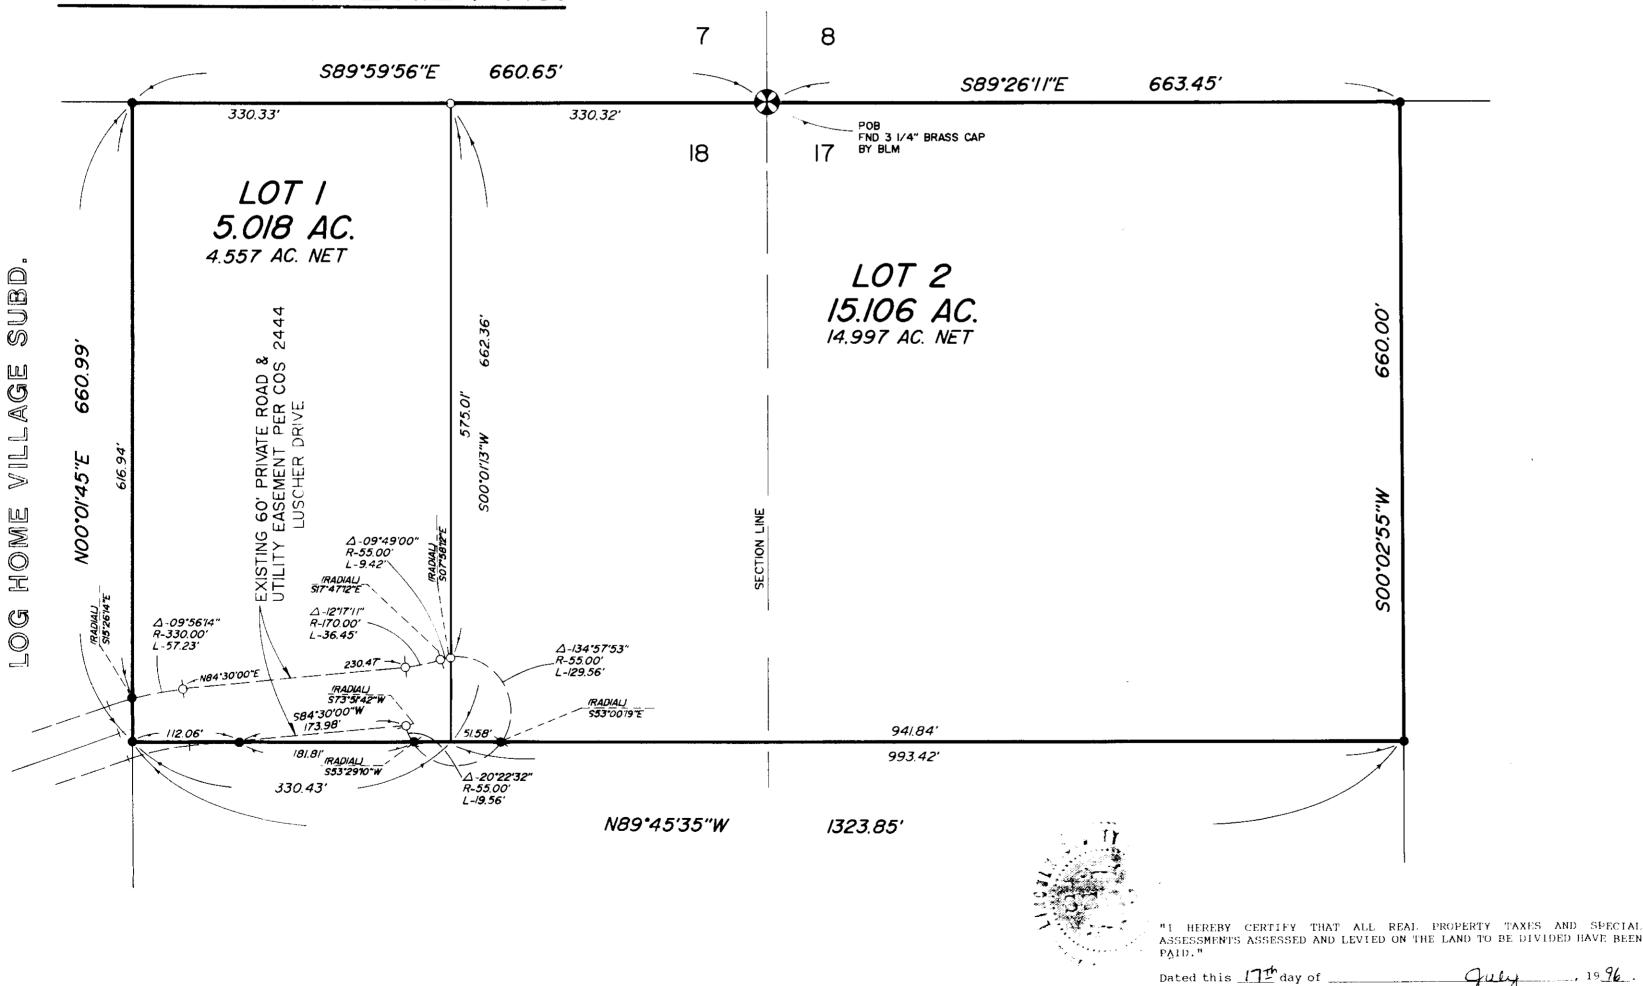

ncoln County, Montana, and \_\_\_\_, County Clerk of said County, do hereby certify that this accompanying Plat of: MOUNTAIN ACRES EAST, Lincoln County, Montana, has been submitted to the Board of County Commissioners of Lincoln County, Montana, for examination and has been found by them to conform to the law and was approved

by them at their regular meeting held on the 199\_.

Chairman - Board of County

Commissioners Commissioners, Lincoln County

#### CERTIFICATE OF COUNTY ATTORNEY

This plat has been examined by the office of the county Attorney according to Section 76-3-612 (2) M.C.A., relying upon Title Report No. \_\_\_\_\_, and approved based on information submitted by the developer and/or his agent.

Office of the County Attorney Lincoln County, Montana

TOTAL AREA: 20.124 AC.



#### CERTIFICATE OF DEDICATION

WE, THE UNDERSIGNED PROPERTY OWNERS, DO HEREBY CERTIFY THAT WE HAVE CAUSED TO BE SURVEYED AND PLATTED INTO LOTS ALL THE FOLLOWING DESCRIBED PROPERTY AS DESCRIBED IN THE CERTIFICATE OF DEDICATION, AND SHOWN BY THE ANNEXED PLAT OR MAP AND SITUATED IN LINCOLN COUNTY, MONTANA:

A TRACT OF LAND, SITUATED, LYING, AND BEING IN THE NORTHWEST QUARTER OF THE NORTHWEST QUARTER OF SECTION 17 AND IN THE NORTHEAST QUARTER OF THE NORTHEAST QUARTER OF SECTION 18, TOWNSHIP 29 NORTH, RANGE 30 WEST, P.M., M., LINCOLN COUNTY, MONTANA, AND MORE PARTICULARLY DESCRIBED AS FOLLOWS TO WIT:

BEGINNING at the northwest corner of the West Half of the Northwest Quarter of the Northwest Quarter of Section 17, Township 29 North, Range 30 West, P.M., M., Lincoln County, Montana: Thence a