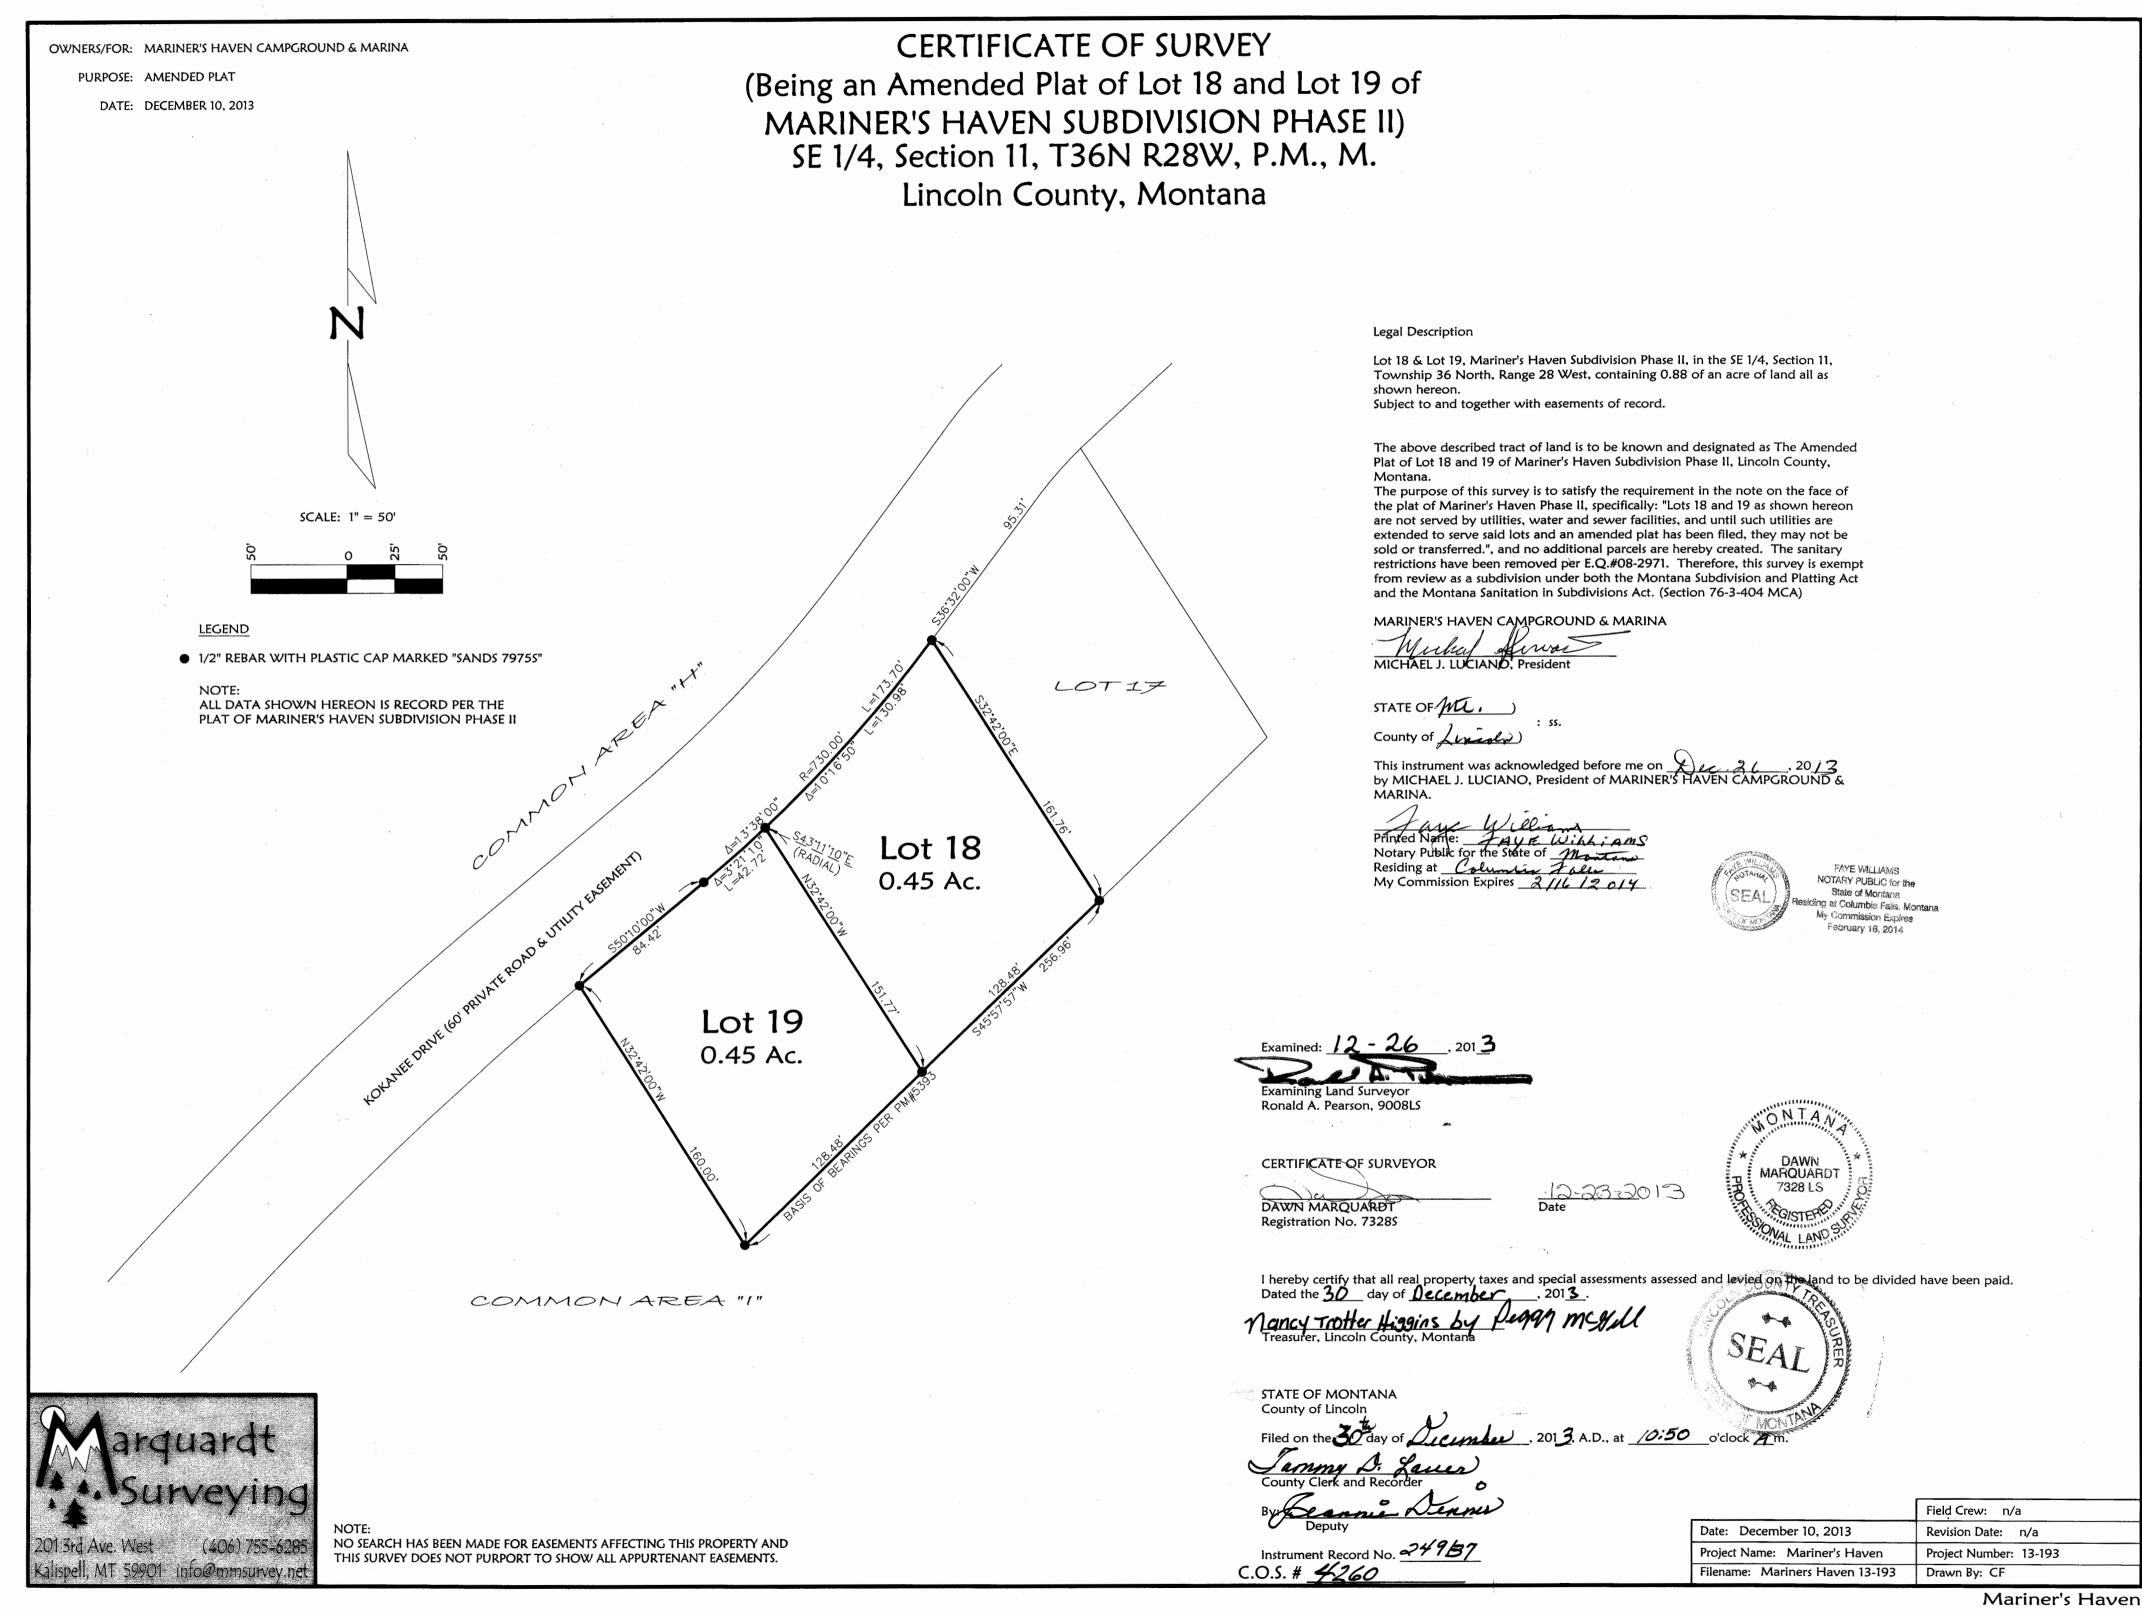

## "MACK ROAD SUBDIVISION"

SW1/4 SW1/4, SECTION 25, T.31N., R.31W., P.M., MT.

LINCOLN COUNTY, MONTANA FOR: TUNGSTEN HOLDINGS INC.

DATE: MARCH 2006

### LEGAL DESCRIPTION

An irregular tract of land, lying northeastly from Libby, Montana, Lincoln County, being in the SW4, SW4, Section 25, T.31N., R.31W., P.M., MT., containing Lot 1 being ±7.055 acres; Lot 2 being ±9.229 acres; Lot 3 being ±3.031 acres; Lot 4 being ±4.958 acres and Lot 5 being ±3.712 acres and more particularly described as follows: Commencing at the Southwest 1/6th corner, Section 25, T.31N., R.31W., a 31/4 inch diameter USFS aluminum capped monument marked SW 1/16 6296S, and the True Point of Beginning:

## PURPOSE OF SURVEY AND OWNER'S CERTIFICATION

I, <u>Jay Dining</u>, Treasurer for Tungsten Holdings, Inc., hereby certify that the purpose of this survey and division of land is to create a 5 Lot Minor Subdivision, to be known as "Mack Road Subdivision"; Lot 1  $\pm 7.055$  acres; Lot 2  $\pm 9.229$  acres; Lot 3  $\pm 3.031$  acres; Lot 4  $\pm 4.958$  acres and Lot 5  $\pm 3.712$  acres pursuant to M.C.A.