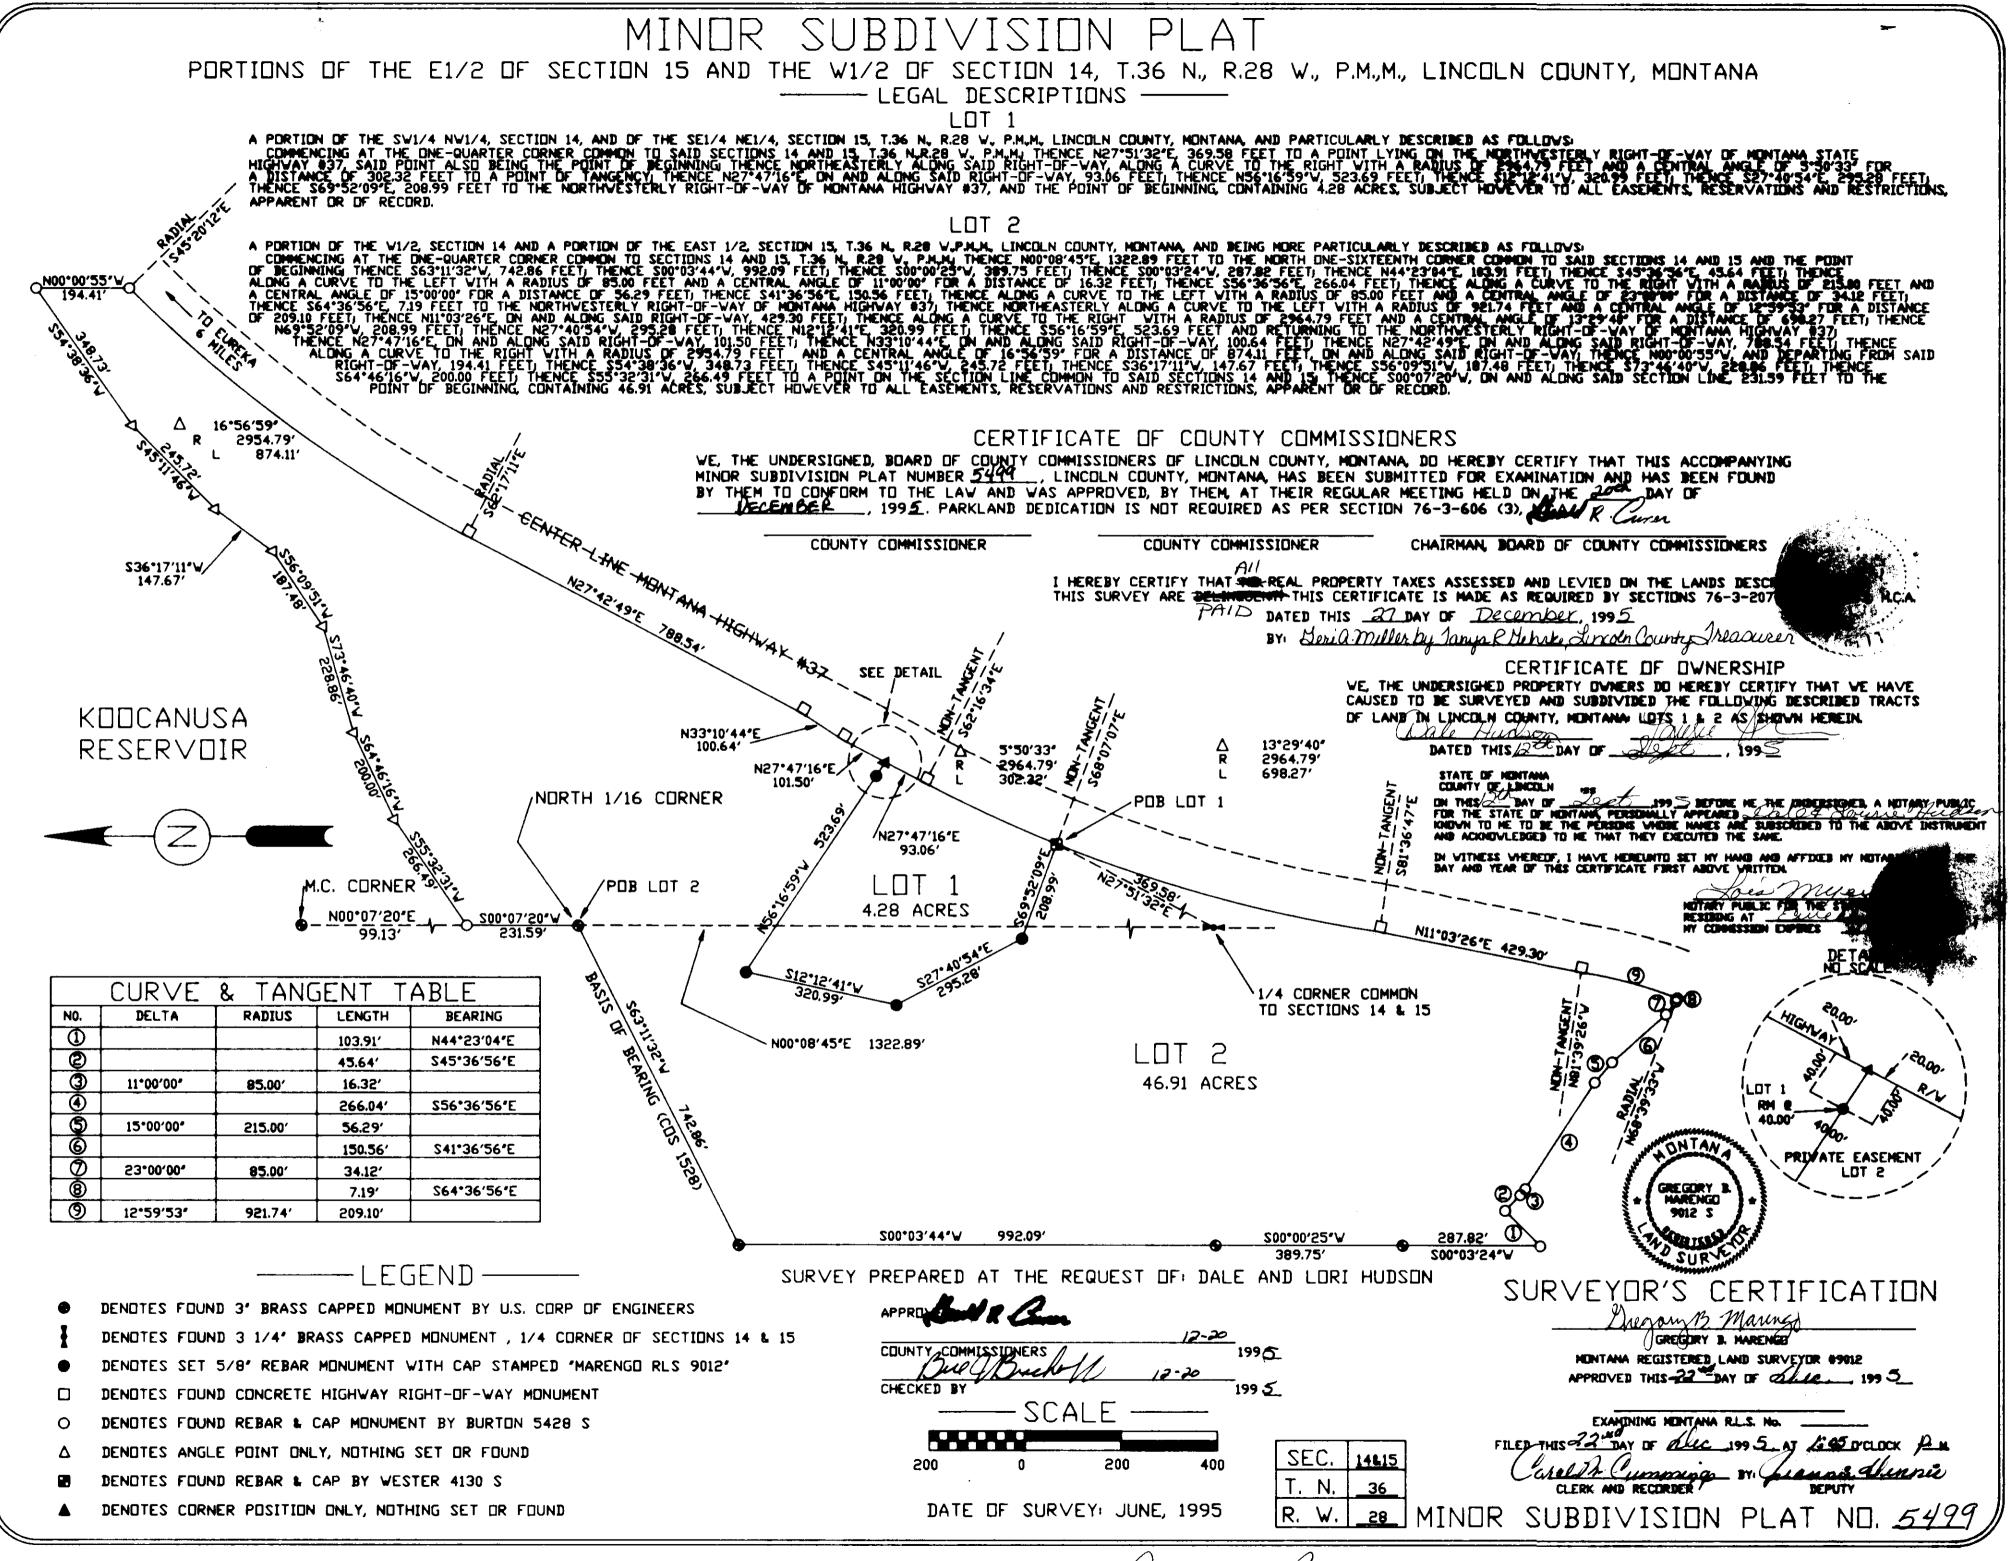

BDIVISION PLAT NUMBER 5451 |



CERTIFICATE OF COUNTY COMMISSIONERS

WE, THE UNDERSIGNED, BOARD OF COUNTY COMMISSIONERS OF LINCOLN COUNTY, MONTANA, DO HEREBY CERTIFY THAT THIS ACCOMPANYING MINOR SUBDIVISION PLAT NUMBER LINCOLN COUNTY, MONTANA, HAS BEEN SUBMITTED FOR EXAMINATION AND HAS BEEN FOUND BY THEM TO CONFORM TO THE LAW AND WAS APPROVED BY THEM AT THEM REGULAR MEETING

CHAIRMAN COMMISSIONER BOARD OF COUNTY COMMISSIONER

COMMISSIONER

HEREBY CERTIFY THAT ALL REAL PROPERTY TAXES ASSESSED AND LEVIED ON THE LAND DESCRIBED WITHIN THIS SURVEY ARE PAID. THIS CERTIFICATE IS MADE AS REQUIRED BY SECTION 76.3.207.8.76.3.303.M.C.A.

BY SECTION 76-3-207 & 76-3-303, M.C.A.

DATED THIS 3/St DAY OF Ottoler , 199

B Levi a. 4 Miller Lincoln County Weasurer

Sanitary Restriction General P. F 5451-A-



Sanitary Lestreetins Benned J. F. 5498

Hudson

THE PROPERTY OF THE PARTY OF TH



Senitary Lestrictions Removed #P.F 5540



AMENDED SUBDIVISION PLAT OF LOT 1 OF MINOR SUBDIVISION PLAT NUMBER 5451 PREPARED BY: FLATHEAD LAND CONSULTANTS LOCATED IN THE S.E. 1/4 OF SECTION 26, T35N, R26W, PM,M, LINCOLN COUNTY, MONTANA JAMES N. BURTON R.L.S. • FOUND 5/8" RE-BAR WITH PLASTIC SURV-CAP MARKED "2989ES" 852.25' 118 SOUTH MERIDIAN ROAD P.O. BOX 572 FOUND BLIM, BRASS CAP MONUMENT Kalispell, montana 50903 O FOUND 5/8" RE-BAR WITH PLASTIC SURV-CAP MARKED "BURTON 54285" FOR QUARTER SECTION CORNER O SET 5/8" X 24" RE-BAR WITH PLASTIC PREPARED FOR: PAUL WACHHOLZ MAY, 1996 SCALE: T = 60' CERTIFICATE OF COUNTY COMMISSIONERS: 2.842 ACRES (GROSS) WE, THE UNDERSIGNED, BOARD OF COUNTY COMMISSIONERS OF LINCOL