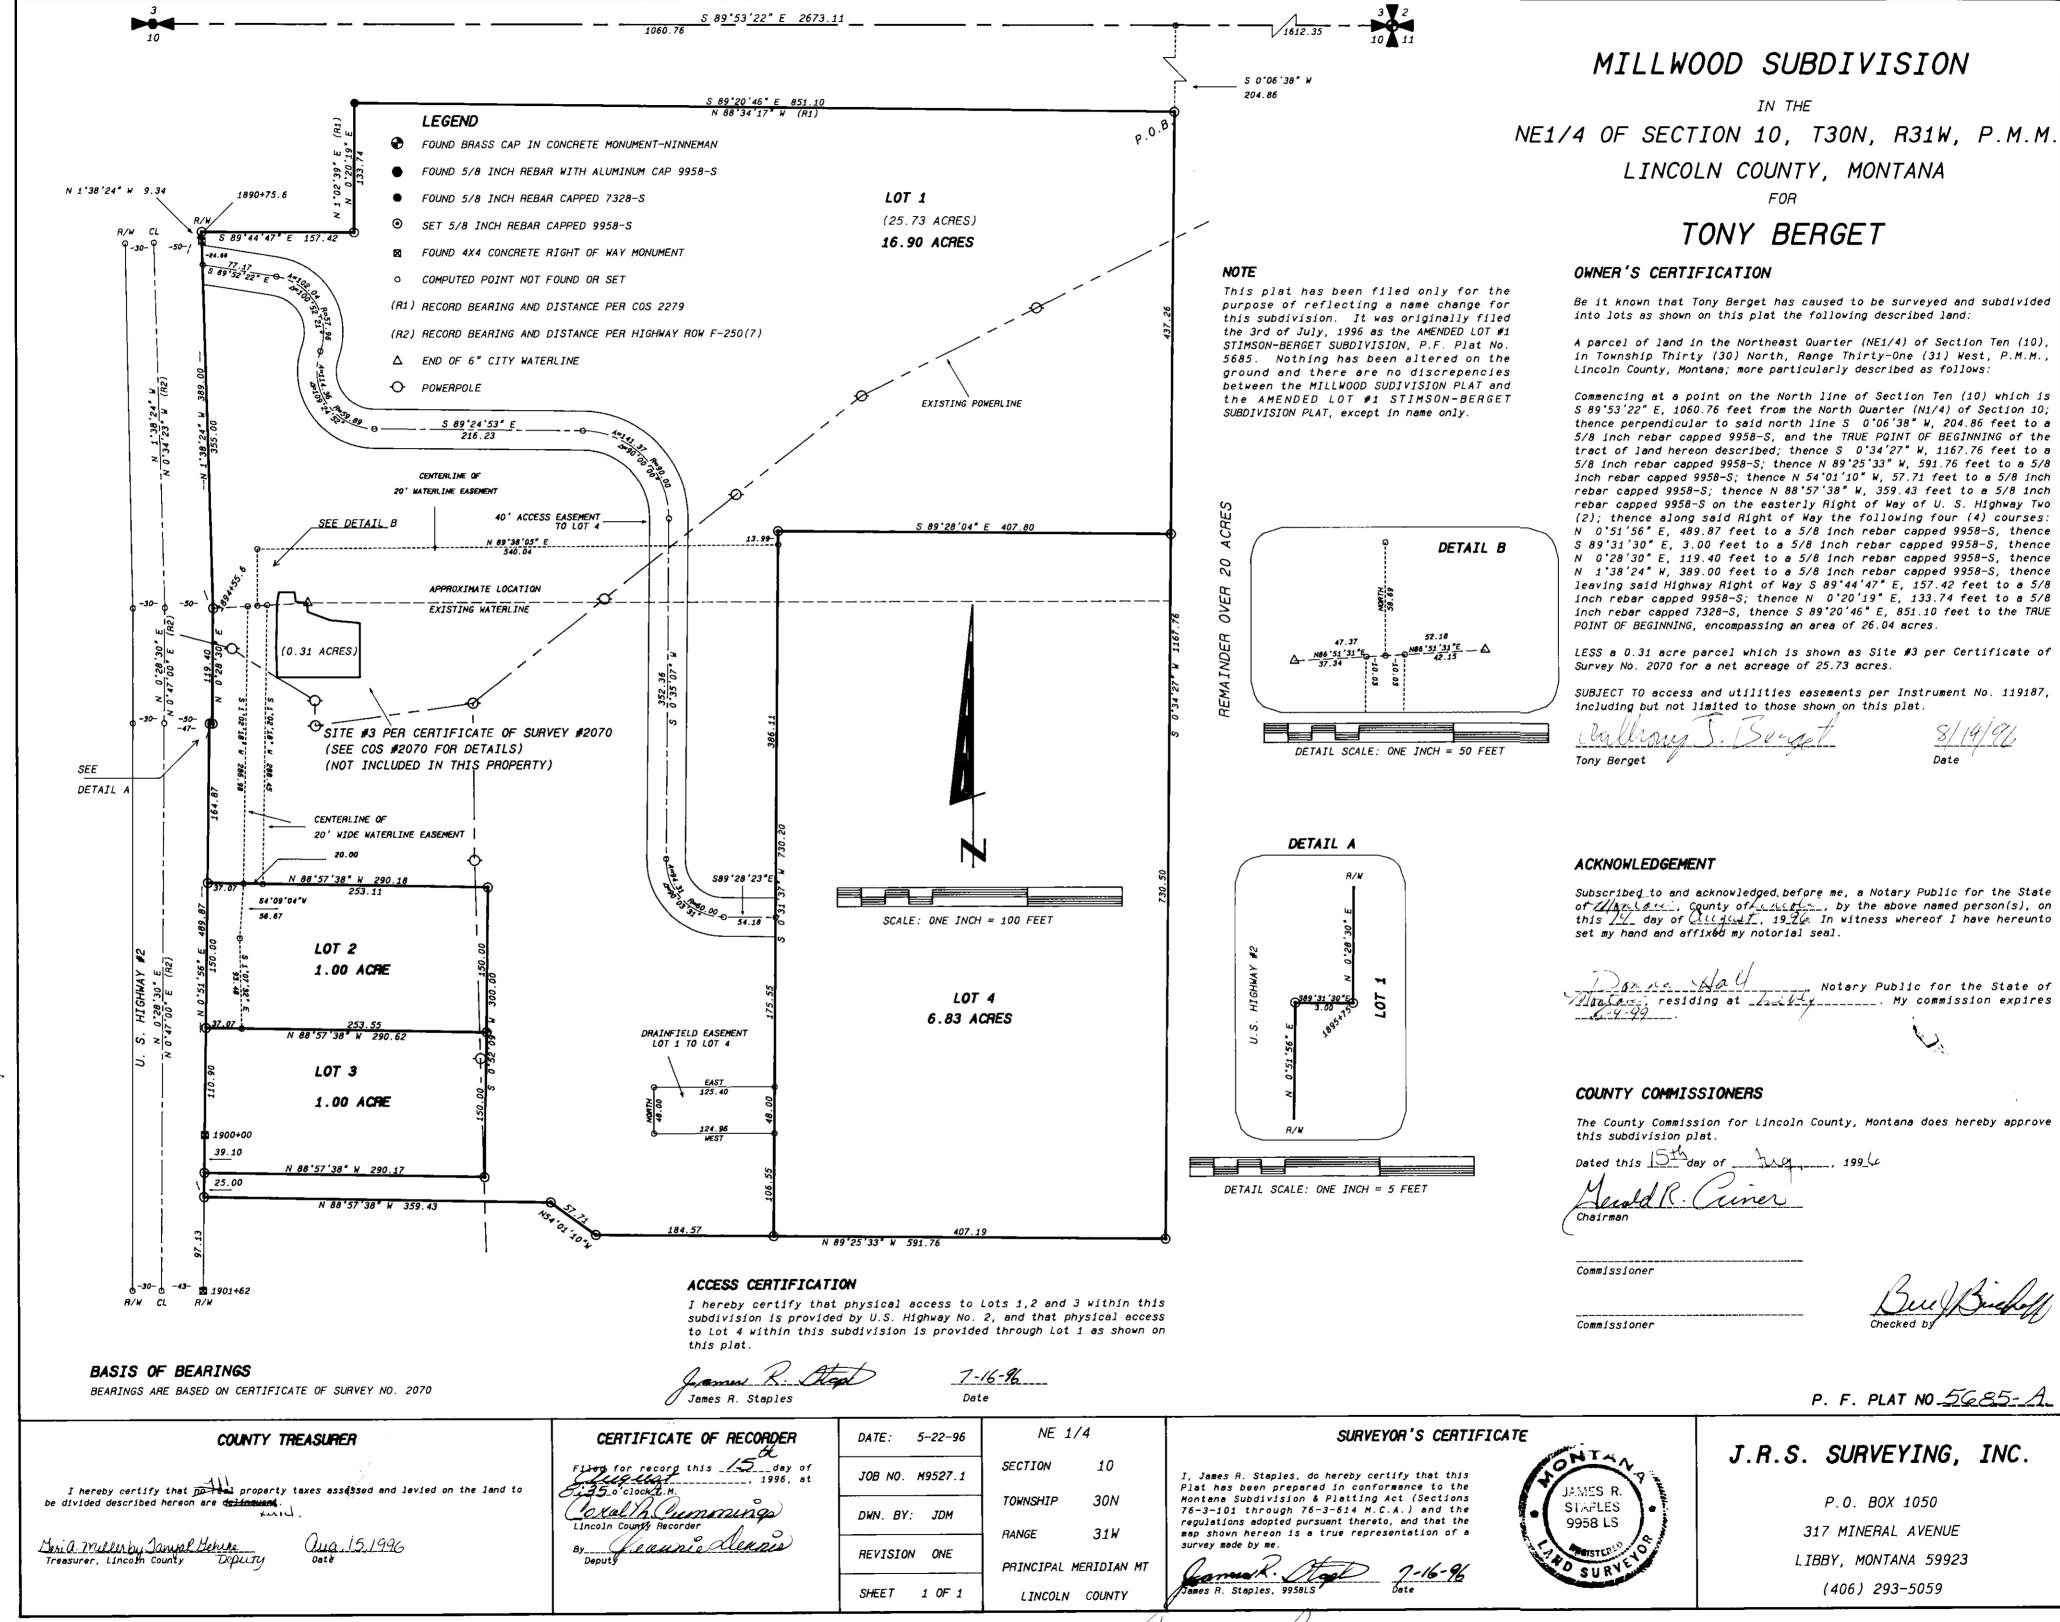

## PURPOSE OF SURVEY AND OWNER'S CERTIFICATION

I, <u>Jay Dining</u>, Treasurer for Tungsten Holdings, Inc., hereby certify that the purpose of this survey and division of land is to create a 5 Lot Minor Subdivision, to be known as "Mack Road Subdivision"; Lot 1  $\pm 7.055$  acres; Lot 2  $\pm 9.229$  acres; Lot 3  $\pm 3.031$  acres; Lot 4  $\pm 4.958$  acres and Lot 5  $\pm 3.712$  acres pursuant to M.C.A.

#### BASIS OF BEARING

The basis of bearing for this survey is S00°09'00"W, as shown on Certificate of Survey No. 1118, between the W1/16 corner, Sections 25 and 36, a USFS aluminum capped monument marked 6296S, and the Southeast corner of a Tract, as shown on Plat No. 492, a 1/2 inch diameter rebar with plastic cap marked WR, 4232S.

#### METHOD OF SURVEY

A total station and data collector were used with closed traverse procedures to tie previously set controlling monuments by Ken Kern, July 2004.

#### HISTORY OF SURVEYS

1958-59, Plats 492 & 547, Adjoiners on southern boundary, Ira C. Miller, 402S 1963, Plat No's. 868, 869, 870, Adjoiners on southern boundary, J. B. Reynolds 1976, COS 516, Adjoiners on southern boundary, Melvin D. Lauteren, 4232S

1983, COS 1118, Subdivision of Section 25, Govt. Lot 3, & Section 36, M.D. Lauteren, 4232S 1988, Certified Corner Recordations, Pages 3884, 3885, & 3907, USFS, Linda Smith, 6296S

2004, COS 3264, Creates Parcel A, B, "Agricultural Tracts", Hughes 7322LS

## LAND SURVEYOR'S CERTIFICATION

I hereby certify that I am a Registered Land Surveyor in the State of Mont that the survey shown on this Plat has been prepared under my supervision and in accordance with Montana Code Annotated, Sections 76-3-101 through 76-3-625 and the Lincoln County regulations adopted pursuant thereto.

LINCOLN COUNTY TREASURER'S CERTIFICATION

COUNTY COMMISSIONER'S CERTIFICATION

EXAMINING LAND SURVEYOR'S CERTIFICATION

CLERK AND RECORDER'S CERTIFICATION

P.F. PLAT NO. 6737 Doc 197849