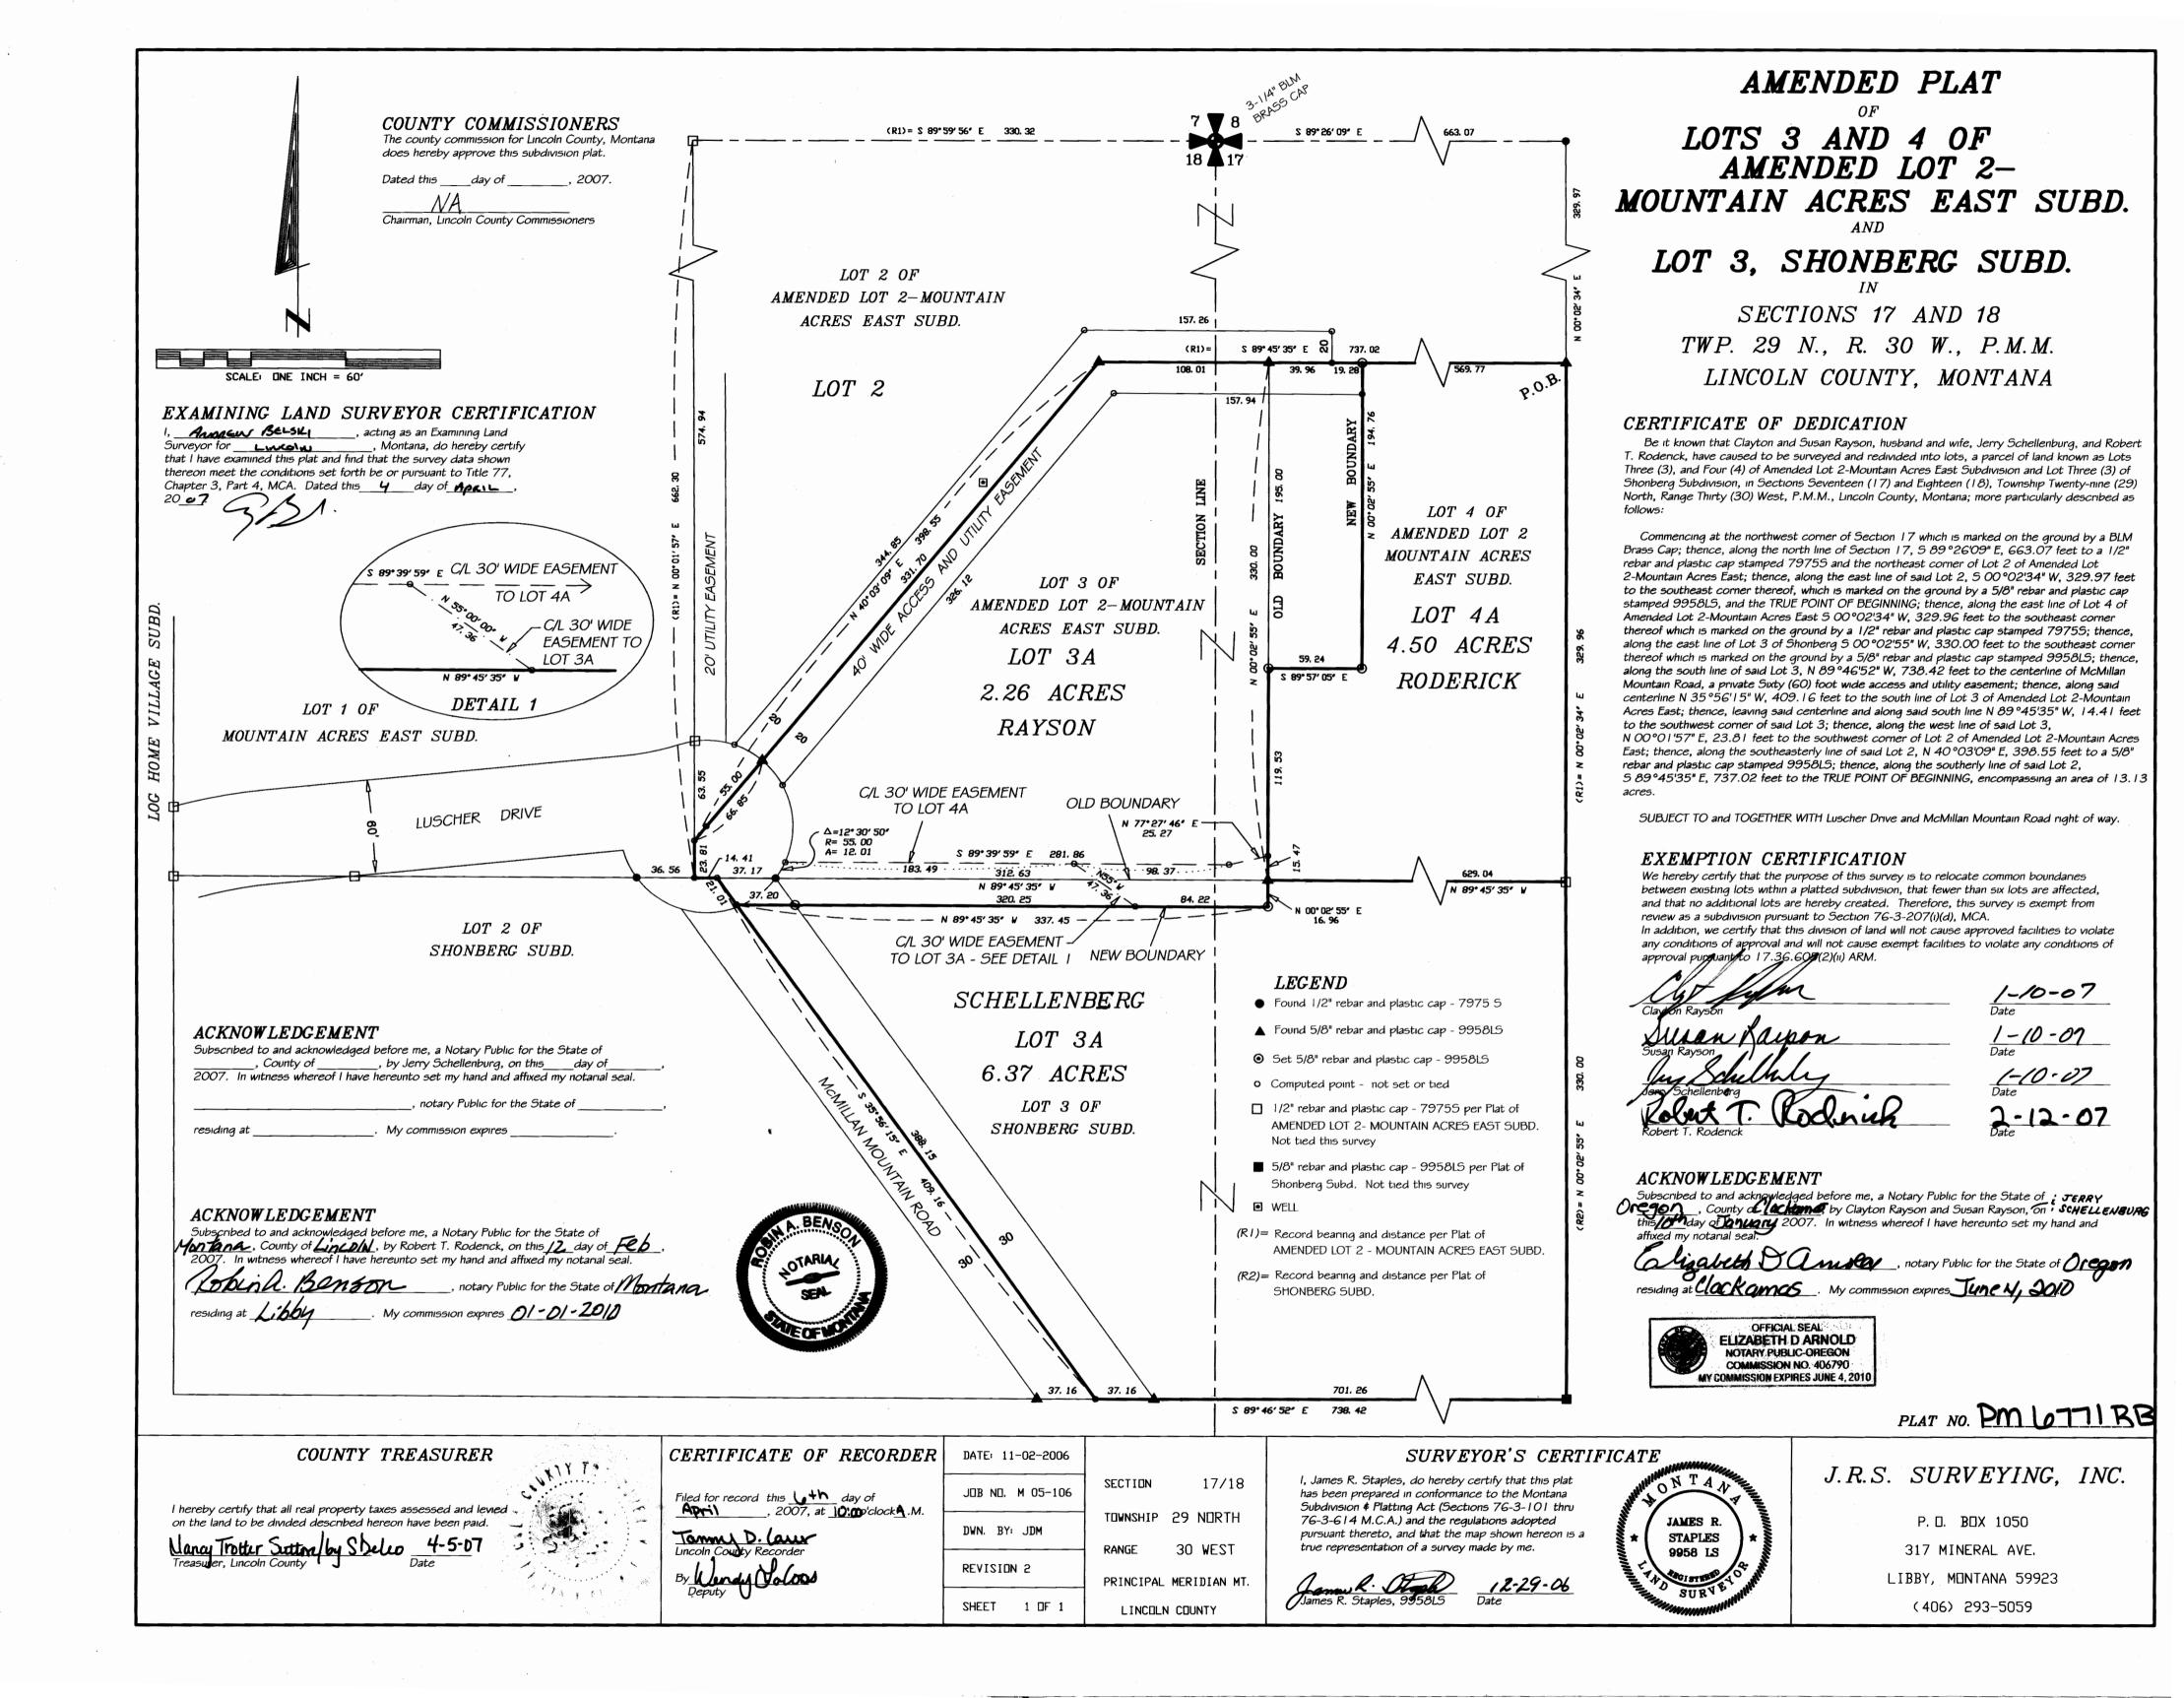

|

SHEET I OF I SHEET

Sanitary Listriction Lemoved P.F. # 5705

Meria Millerby Jamp R. Mohrke-Deputy Treasurer, Lincoln County Montana



Sanitary Restrictions Removed P.F. # 5939

## CERTIFICATE OF SURVEY

### "BOUNDARY LINE ADJUSTMENT"

AMENDED PLAT No. 6771, LOTS 2 AND 3A

NW1/4NW1/4, SECTION 17 AND NE1/4NE1/4, SECTION 18, T.29N., R.30W., P.M., MT.





OWNERS/

FOR: MICHAEL E. & RHEA D. DAVIS

PURPOSE: SUBDIVISION DATE: JUNE 30, 2009

## Subdivision Plat of

## MOUNTAIN AIR SUBDIVISION

N1/2 of Section 12, T36N R27W, P.M., M. Lincoln County, Montana



#### LEGEND

- FOUND 5/8" REBAR (NO CAP)
- O SET 5/8" BY 24" REBAR WITH PLASTIC CAP MARKED "MARQUARDT 73285"

----- POSSIBLE DRIVEWAY LOCATION

ALL LOTS PROPOSED RESIDENTIAL USE.

NO SEARCH HAS BEEN MADE FOR EASEMENTS AFFECTING THIS PROPERTY AND THIS SURVEY DOES NOT PURPORT TO SHOW ALL APPURTENANT EASEMENTS.

PHYSICAL ACCESS TO ALL LOTS WITHIN THIS SUBDIVISION IS PROVIDED BY: AS CERTIFIED BY 48° WORTH

DAWN MARQUARDT, REGISTRATION NO. 73285

### CERTIFICATE OF DEDICATION

We, MICHAEL E. & RHEA D. DAVIS, the undersigned property owners, do hereby certify that we have caused to be surveyed