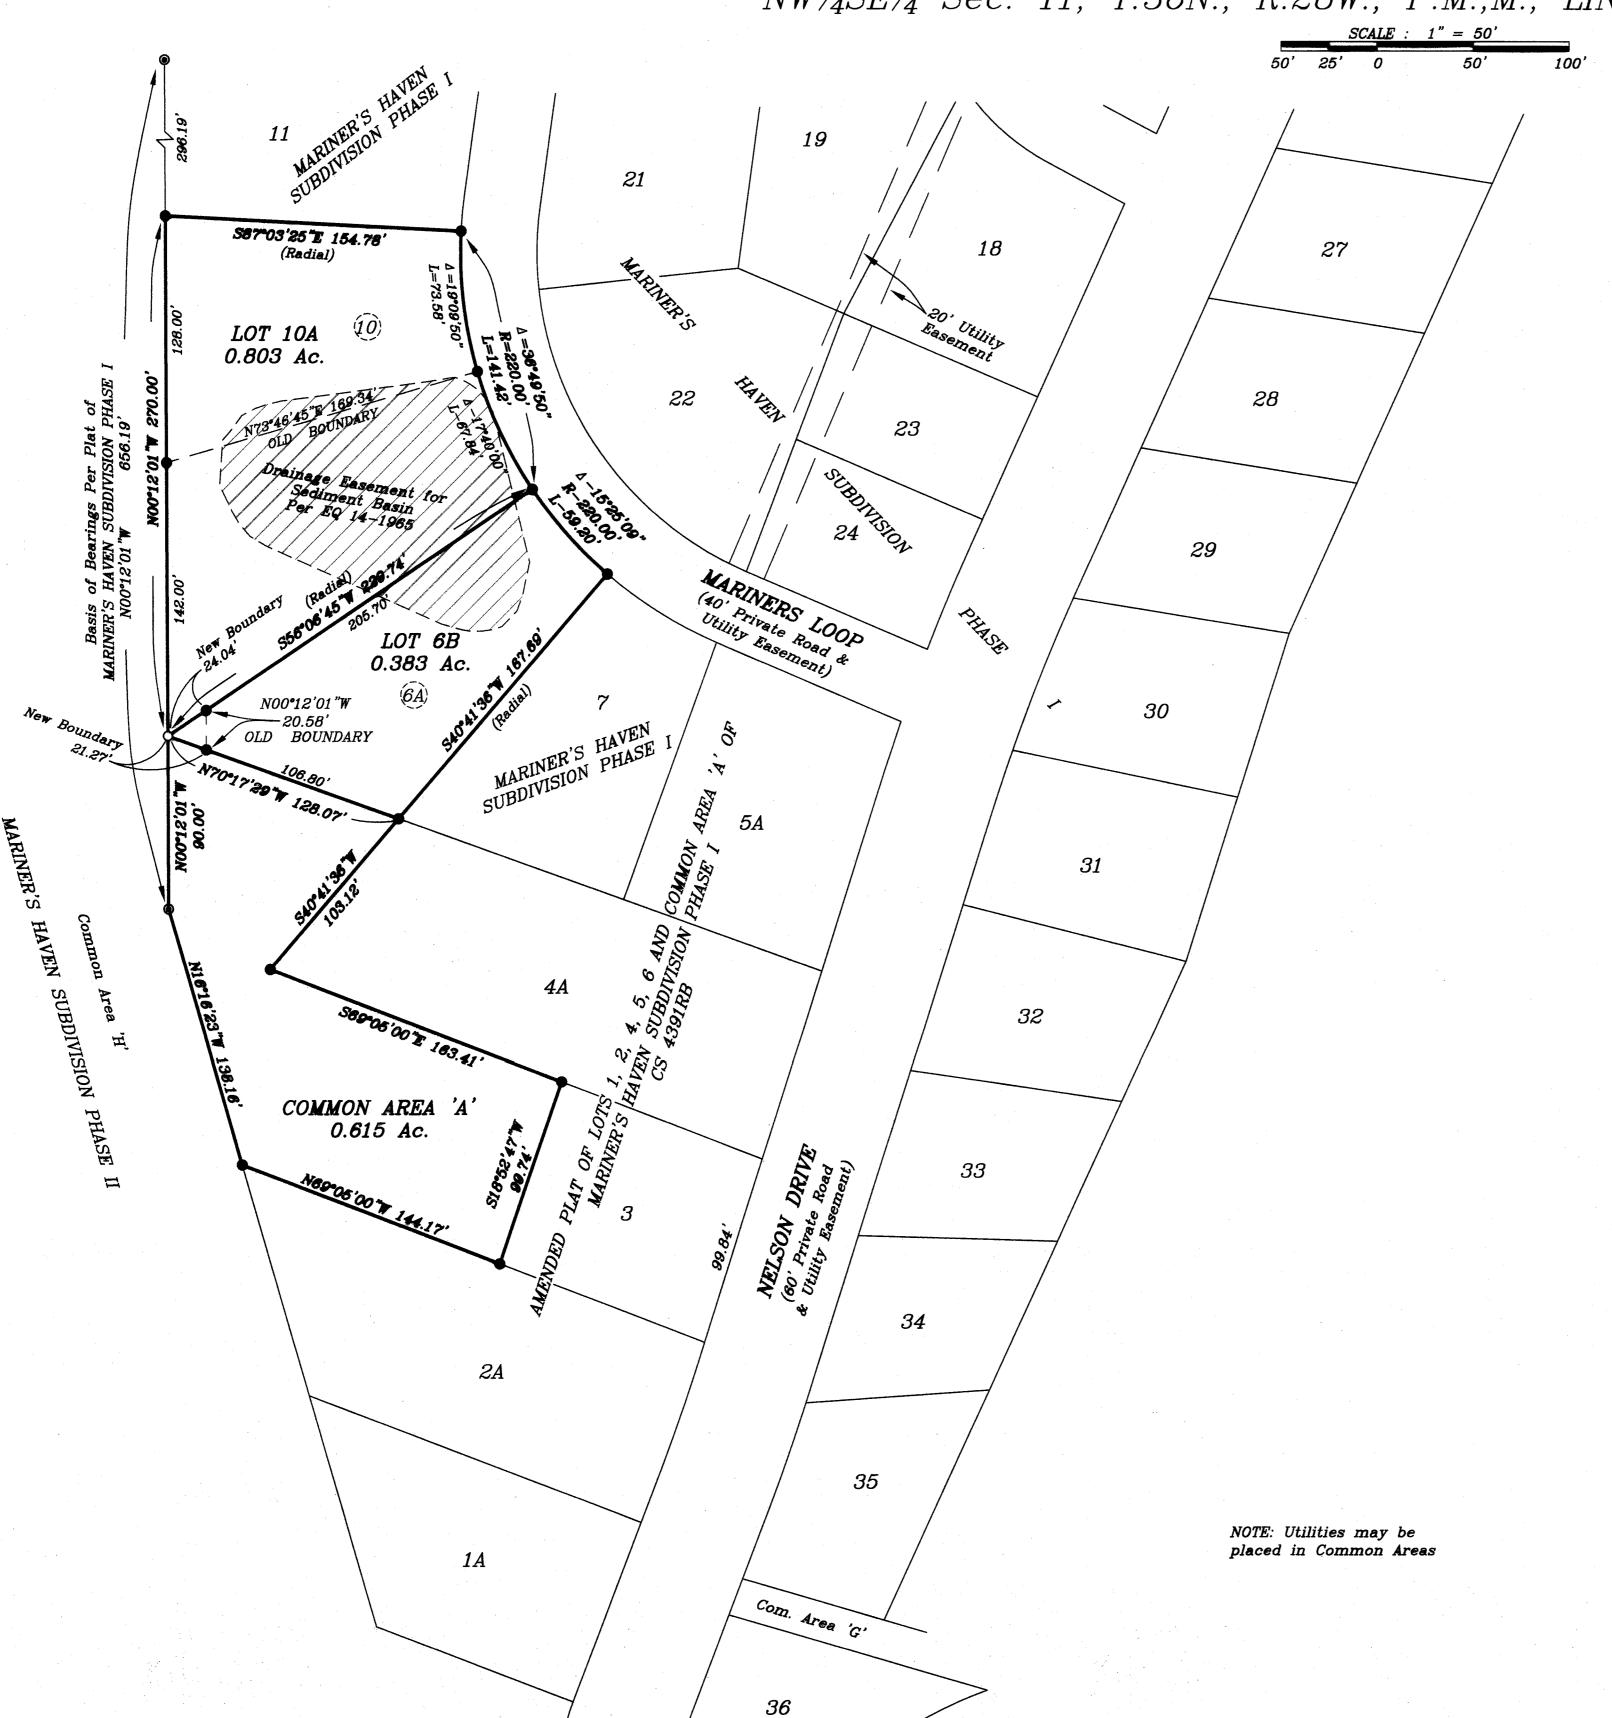

T REC. No. 2598/7

SHEET 1 OF 1

FILE No. <u>CS 4391 RB</u> Doct 251817

DEQ - Doc 259816 P.F. 13088

By: SANDS SURVEYING, Inc.

DRAWING DATE:

COMPLETED DATE:

JOB NO:

FOR:

OWNER:

2 Village Loop Kalispell, MT 59901 (406) 755-6481

410906 (172302.dwg)

KOOCANUSA ESCAPES DEVELOPMENT COMPANY, LLC.

OCTOBER 26, 2015

## MARINER'S HAVEN SUBDIVISION PHASE I - AMENDED Lots 6B and 10A

ON PHASE I - AMENDED LOTS  $oldsymbol{o}$ . The Amended Plat of

Lot 10 of Mariner's Haven Subdivision Phase I and Lot 6A and Common Area 'A' of The Amended Plat of

Lots 1, 2, 4, 5, 6 & Common Area 'A' of

Mariner's Haven Subdivision Phase I A Subdivision Located In the

NW1/4SE1/4 Sec. 11, T.36N., R.28W., P.M., M., LINCOLN COUNTY, MONTANA

Lots Total (2) = 1.186 Ac. Common Area A = 0.615 Ac.Total = 1.801 Ac.



## PURPOSE: BOUNDARY LINE ADJUSTMENT

## CERTIFICATE OF DEDICATION:

I (WE), THE UNDERSIGNED PROPERTY OWNER(S), DO HEREBY CERTIFY THAT I (WE) HAVE CAUSED TO BE SURVEYED AND PLATTED INTO LOTS ALL THE FOLLOWING DESCRIBED PROPERTY AS DESCRIBED IN THE CERTIFICATE OF DEDICATION, AND SHOWN BY THE ANNEXED PLAT OR MAP AND SITUATED IN LINCOLN COUNTY, MONTANA:

A TRACT OF LAND, SITUATED, LYING AND BEING IN THE NORTHWEST QUARTER OF THE SOUTHEAST QUARTER OF SECTION 11, TOWNSHIP 36 NORTH, RANGE 28 WEST, P.M., M., LINCOLN COUNTY, MONTANA, AND MORE PARTICULARLY DESCRIBED AS FOLLOWS TO WIT:

Lot 10 of the plat of MARINER'S HAVEN SUBDIVISION PHASE I, and Lot 6A and Common Area 'A' of the Amended Plat of Lots 1, 2, 4, 5, 6 and Common Area 'A' of the plat of MARINER'S HAVEN SUBDIVISION PHASE 1 and containi