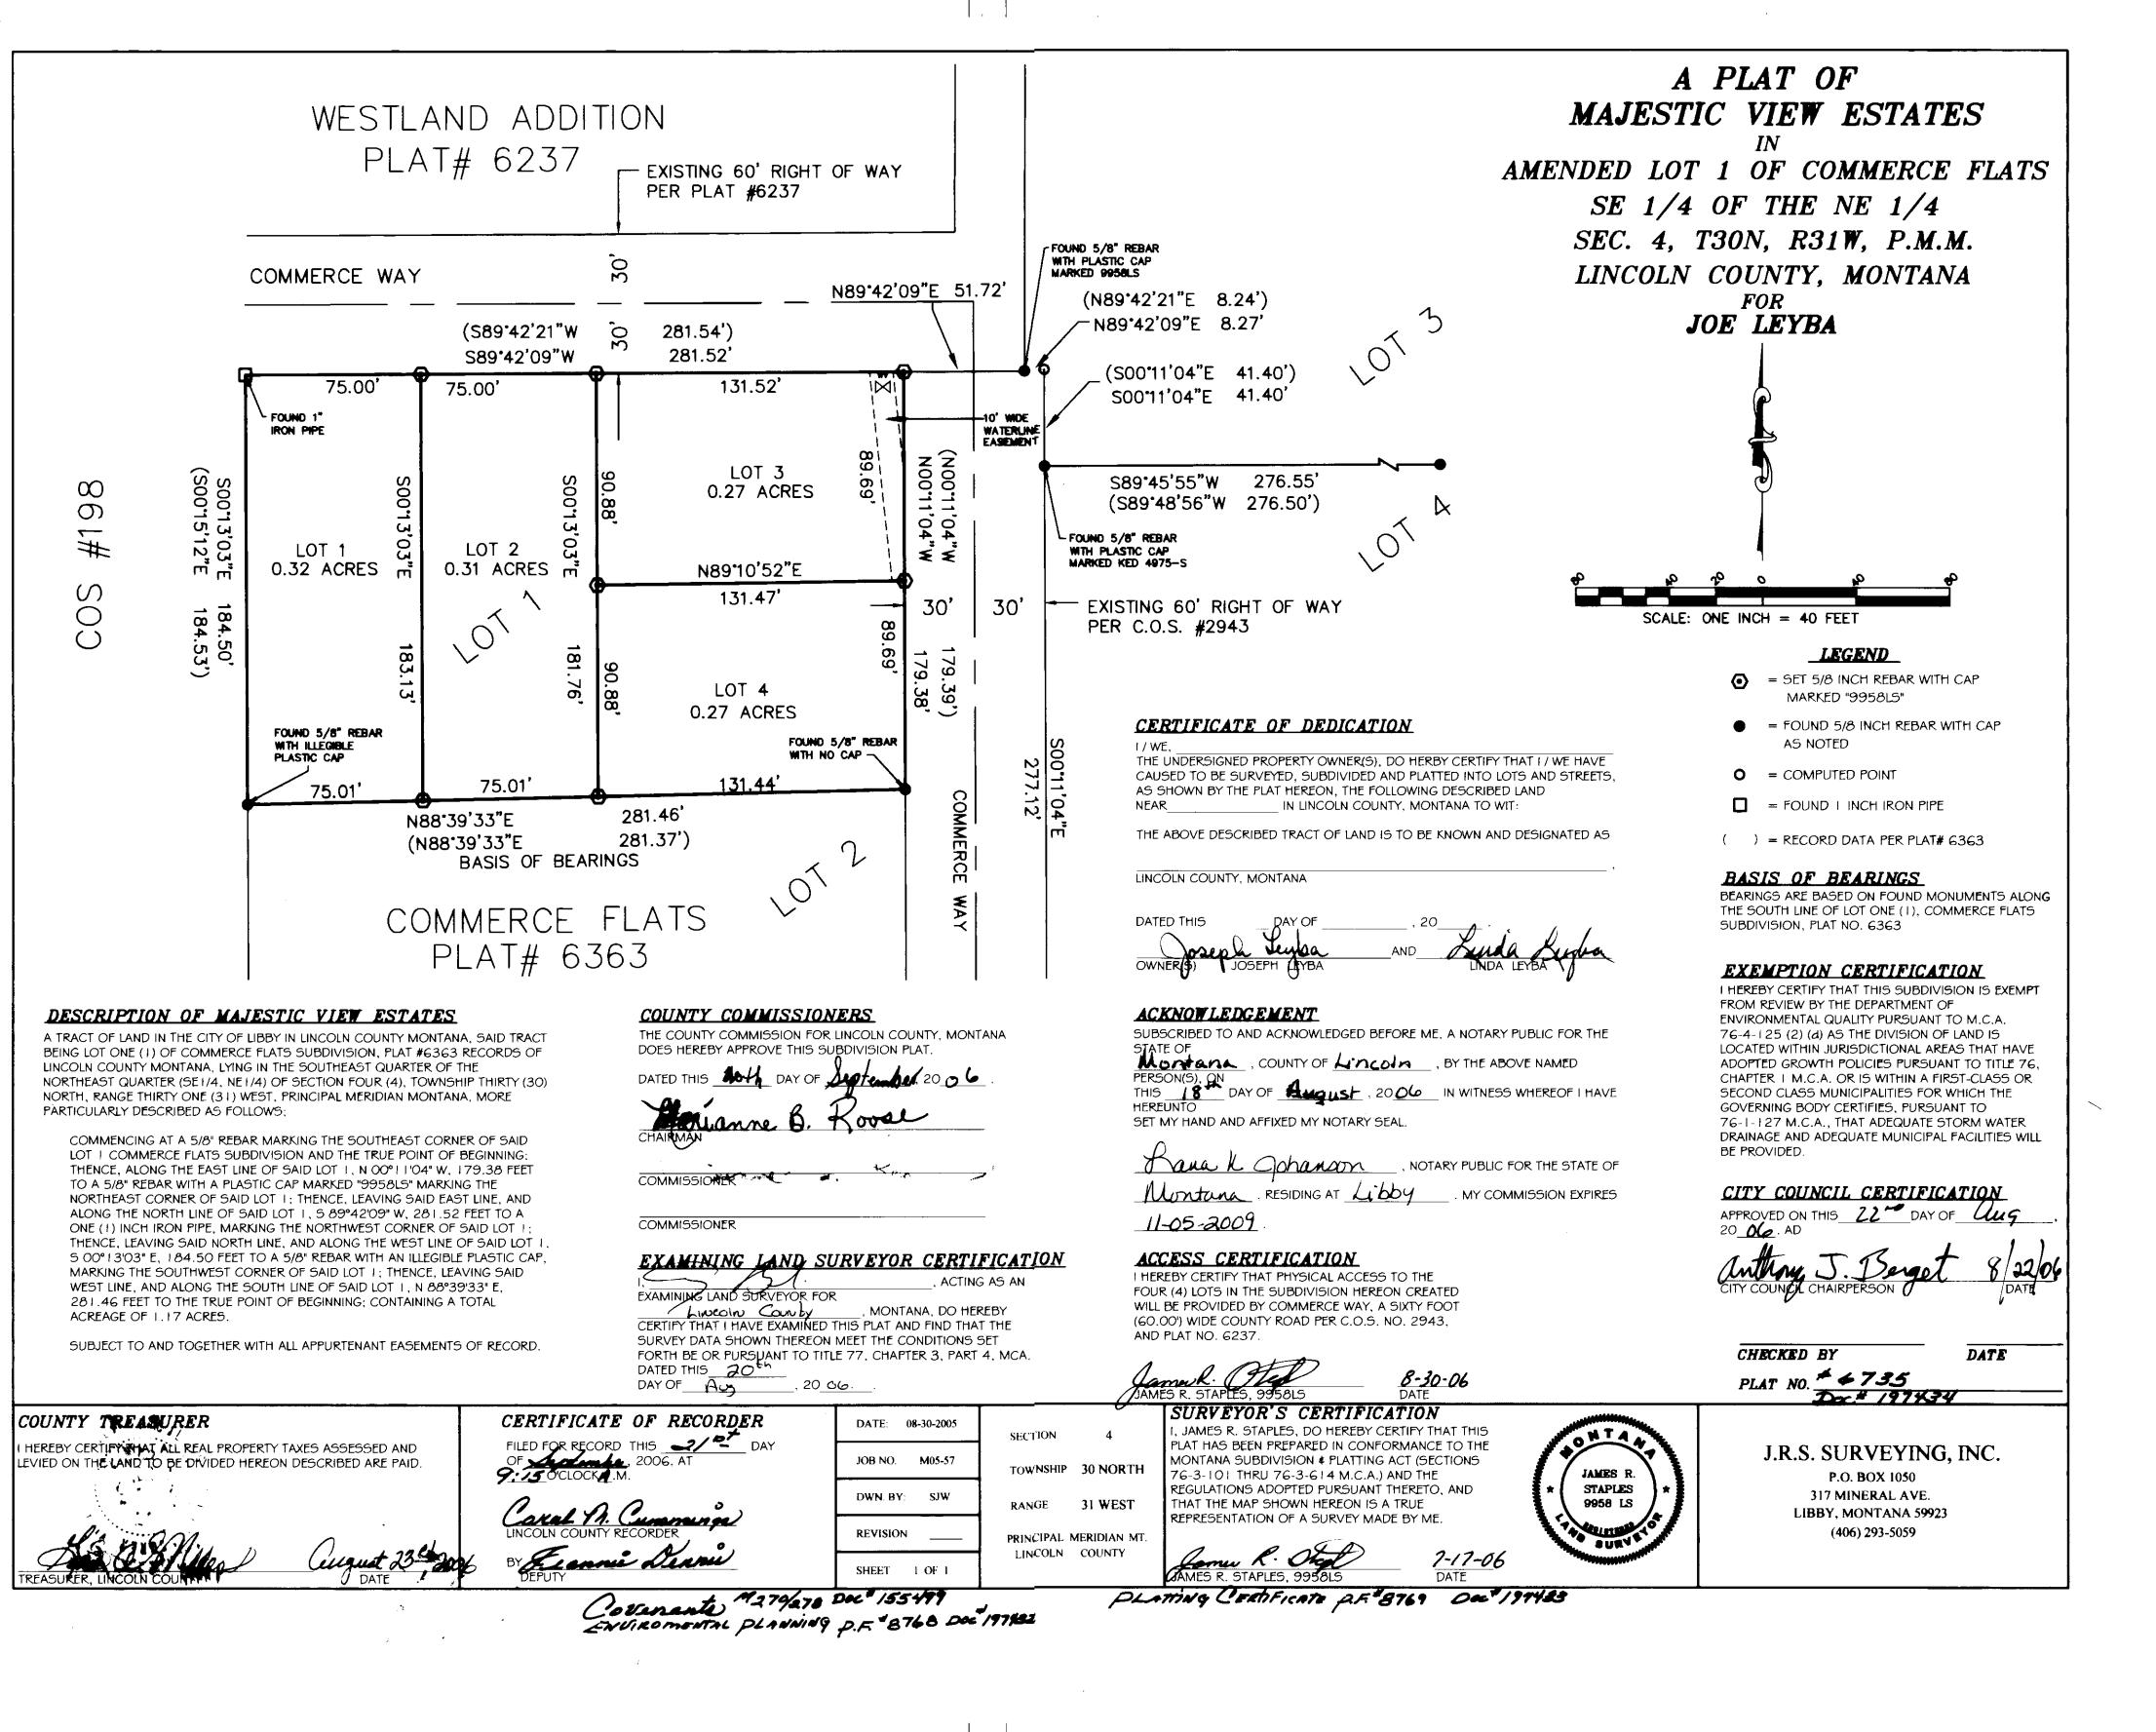

g of Jack 197011 5 306 1548 platting Restficite 19071 p.F. # 8754 Notion Weed plan 197072 p.F. # 8755

Road Mainteners 147077 5306/901 Sanitary Restrictions Removed Covenante 197075 5306/902

## LINCOLN COUNTY MONTANA

## MAJESTIC MOUNTAIN VIEWS c.o.s. No. 3584

In the SE1/4 SE1/4 of Section 35, Twp. 30 N., R. 31 W., P.M.M. For: Jacoby Development, L.L.C. Date: May 2008

Total acreage: 15.00±



- SET 5/8 INCH DIA. REBAR WITH A PLASTIC CAP **STAMPED K.E.D. 4975-S**
- FOUND 5/8 INCH DIA. REBAR CAPPED K.E.D.
- FOUND 5/8 INCH DIA. REBAR CAPPED BLOCK
- FOUND 5/8 INCH DIA. REBAR CAPPED JHN 4661-S
- **COMPUTED POINT**
- **RECORD PER C.O.S. NO. 3584**





Davis Surveying Inc. TROY MONTANA, (406)295-5441

DATE: 11/13/06 DRAWN BY: MDM

FILE: T30R31S35.DWG



PAGE 1 OF 2

PLAT NO. 6922 Doc 213705



## **Final Subidvision Plat of** DOUGLAS J. MANGUM OWNERS: JOAN A. MANGUM **MANGUM LOTS** PURPOSE: SUBDIVISION NE 1/4, Section 14, T36N R27W, P.M., M. Legend SEPT. 19, 2002 Lincoln County, Montana Set 5/8" X 24" Rebar With Plastic cap Certificate of Dedication Stamped (MARQUARDT 7328 5) We, DOUGLAS J. MANGUM & JOAN A. MANGUM, the undersigned property owners, do hereby certify that we have caused to be surveyed, subdivided and platted into lots as shown by the plat and Certificate of Found point as Noted Survey hereunto included, the following described tract of land, to-wit: Found 5/8" Rebar With Plastic cap Parcel A as shown on Certificate of Survey No. 2799 in the Northeast 1/4, Section 14, Township 36 North, Range 27 West, P.M., M., Lincoln County, Montana containing 0.331 acres of la