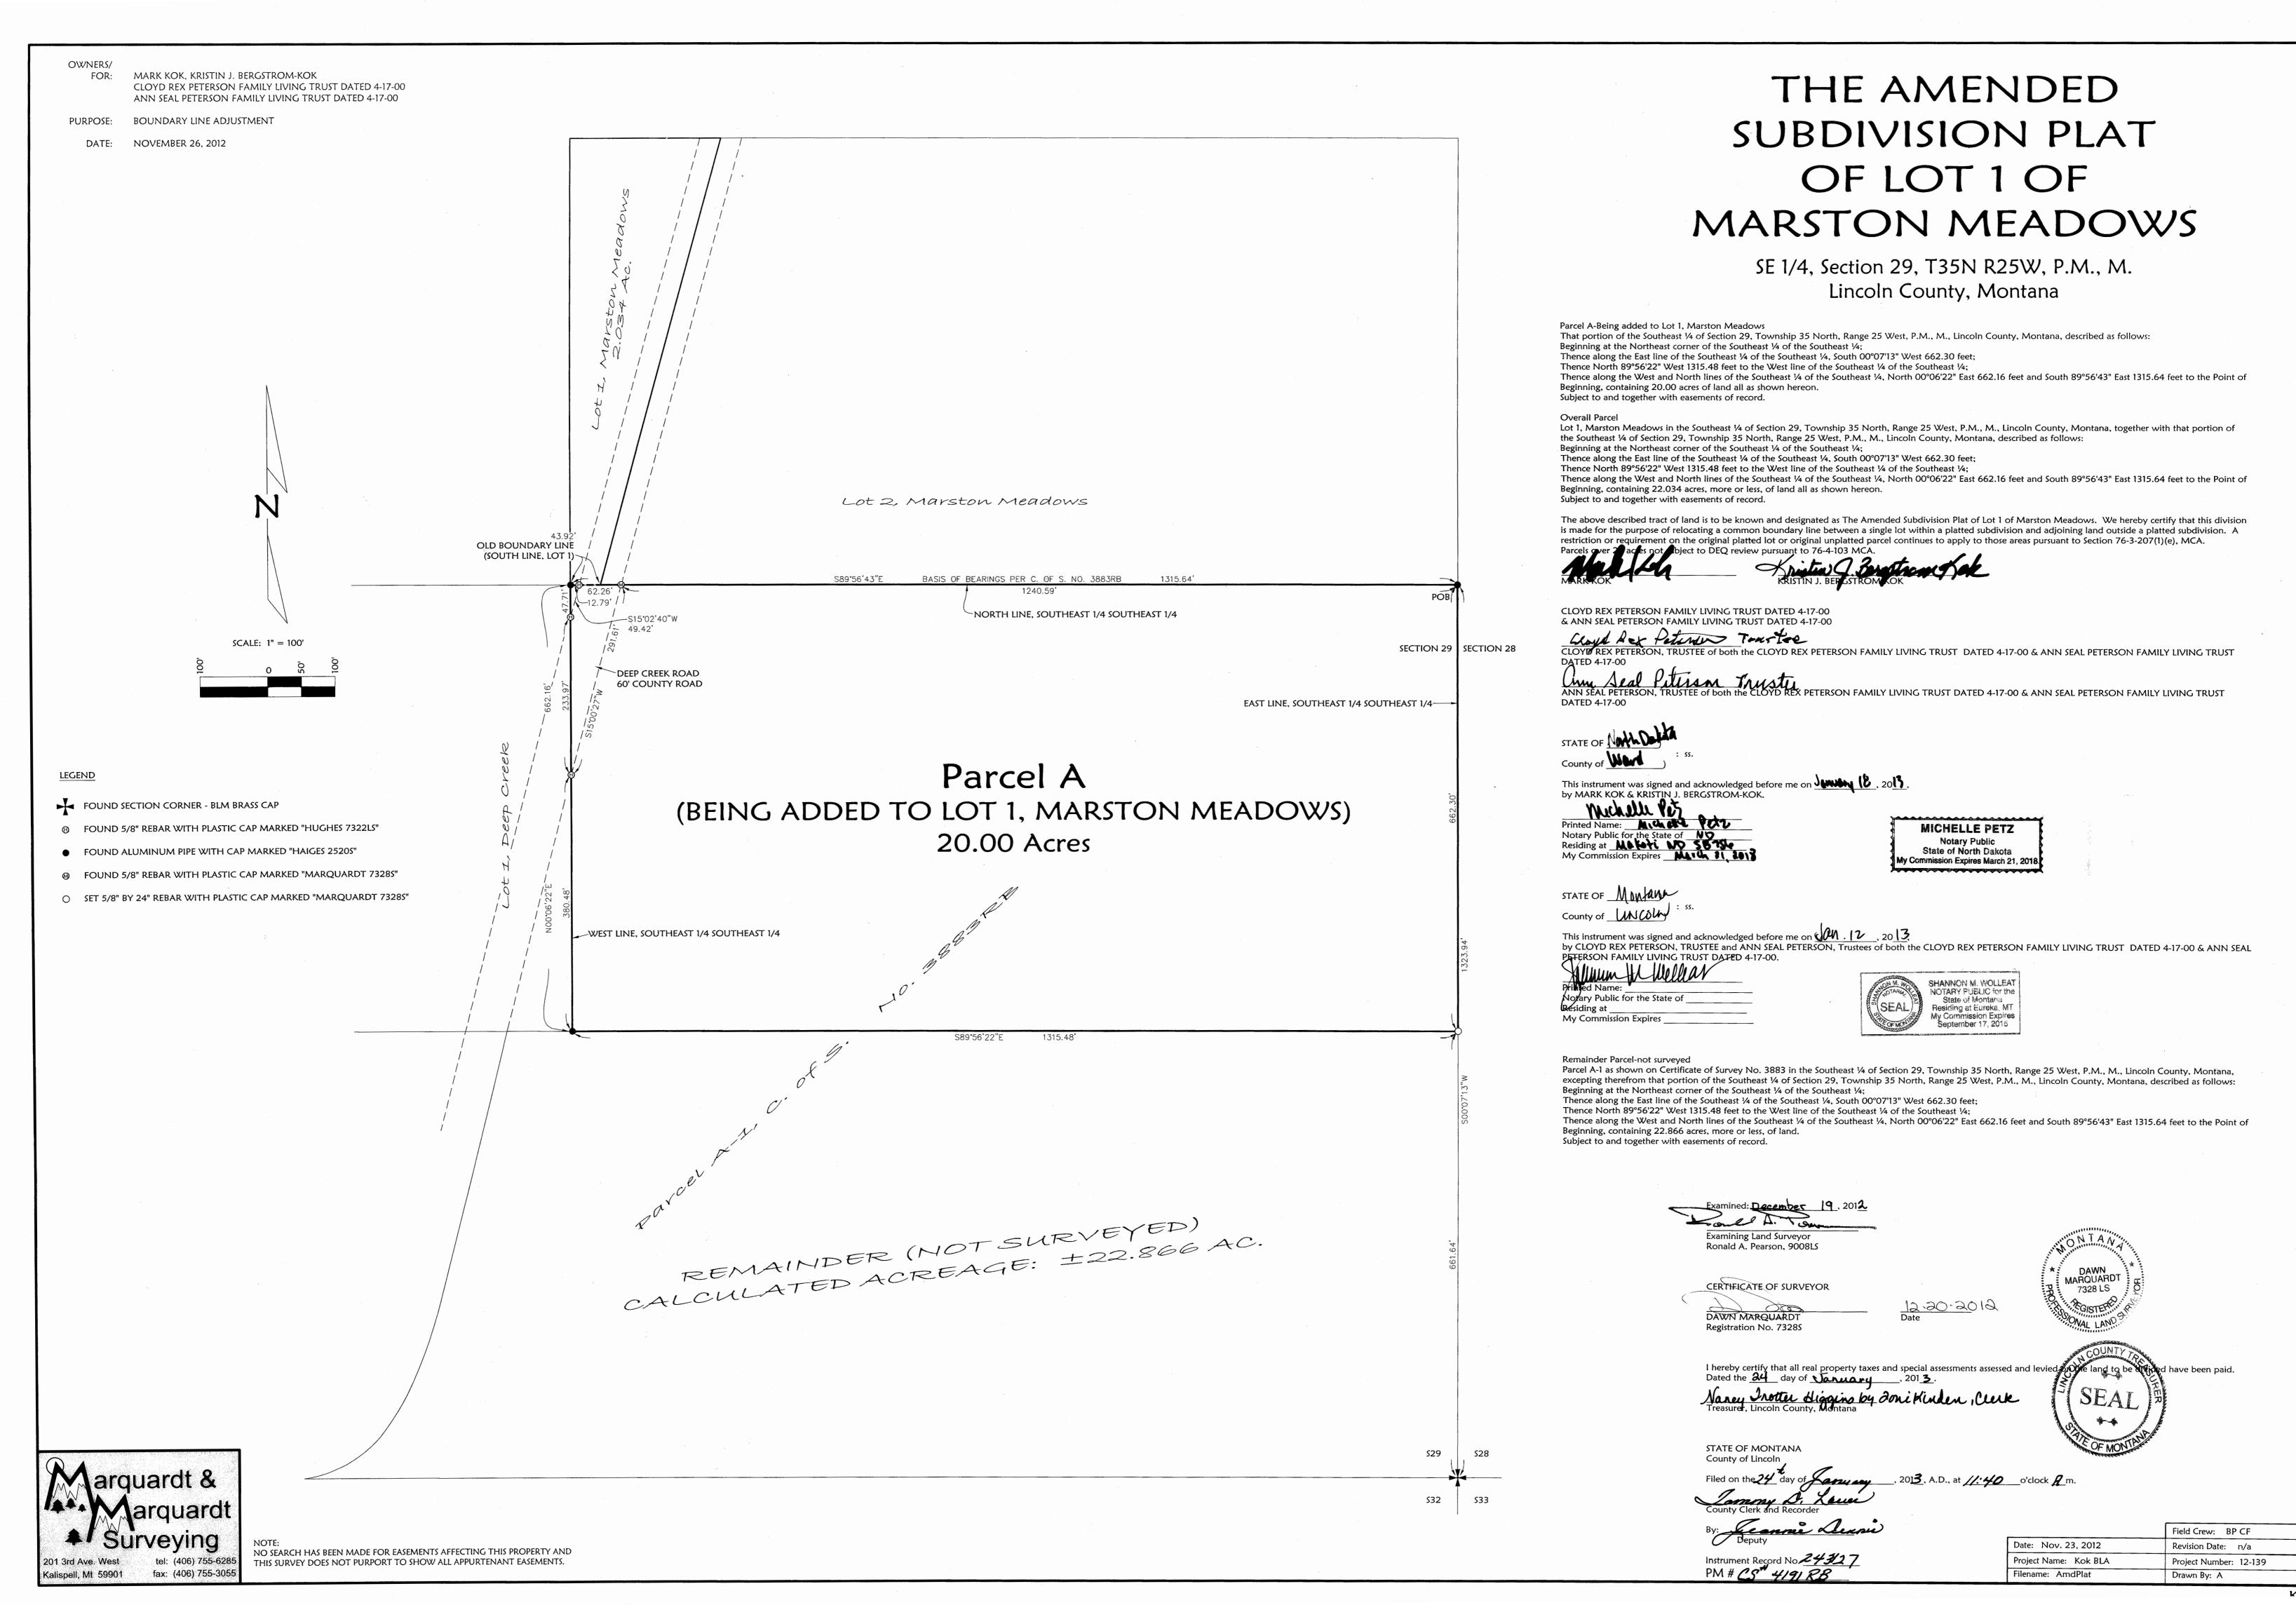

## "MACK ROAD SUBDIVISION"

SW1/4 SW1/4, SECTION 25, T.31N., R.31W., P.M., MT.

LINCOLN COUNTY, MONTANA FOR: TUNGSTEN HOLDINGS INC.

DATE: MARCH 2006

### LEGAL DESCRIPTION

An irregular tract of land, lying northeastly from Libby, Montana, Lincoln County, being in the SW4, SW4, Section 25, T.31N., R.31W., P.M., MT., containing Lot 1 being ±7.055 acres; Lot 2 being ±9.229 acres; Lot 3 being ±3.031 acres; Lot 4 being ±4.958 acres and Lot 5 being ±3.712 acres and more particularly described as follows: Commencing at the Southwest 1/6th corner, Section 25, T.31N., R.31W., a 31/4 inch diameter USFS aluminum capped monument marked SW 1/16 6296S, and the True Point of Beginning:

Thence along the north-south 1/6th subdivision line, S00°32'01"W, 1311.57 feet to a 31/4 inch diameter USFS aluminum capped monument marked W 1/16 6296S, lying on the east-west Section line between Sections 25 & 36;

Thence along said east-west Section line, N89°45'26"W, 508.01 feet to an unmarked computed point, lying on the centerline of a 40 foot wide access road (Mack Road); Thence along said centerline through the following unmarked courses: N64°58'37"W, 499.31 feet; Thence N75°04'07"W, 172.08 feet and being the point of curvature; Thence continuing along said centerline through a 100 foot radius curve to the right, a delta angle of 73°06'13", an arc length of 127.59 feet, to the point of a compound curve; Thence continuing along said centerline through a 100 foot radius curve to the right, a delta angle of 73°50'13", an arc length of 128.87 feet, to the point of tangency; Thence continuing along said centerline the following unmarked courses: N71°52'18"E, 143.44 feet; Thence N58°27'40"E, 88.17 feet; Thence N07°34'56"E, 147.38 feet; Thence N02°20'34"E, 31.84 feet, being the point of intersection of a east-west centerline access easement; Thence N02°20'34"E, 181.75 feet and being the end point of said road centerline; Thence N02°11'00"E, 416.94 feet to a 5/8 inch diameter rebar with plastic cap marked Hughes, 7322LS, lying along the east-west 1/16 subdivision line;

Thence along said along said east-west 1/16 subdivision line S89°41'46"E, 888.74 feet to a 3 1/4 inch diameter USFS aluminum capped monument marked SW  $\frac{1}{16}$  6296S and the True Point of Beginning, containing  $\pm 27.985$  acres.

Subject to 40.00 foot wide access and utility easements and a 100.00 foot wide BPA powerline utility easement, filed Book 149, Page 543 as shown hereon, and together with all appurtenant easements of record.