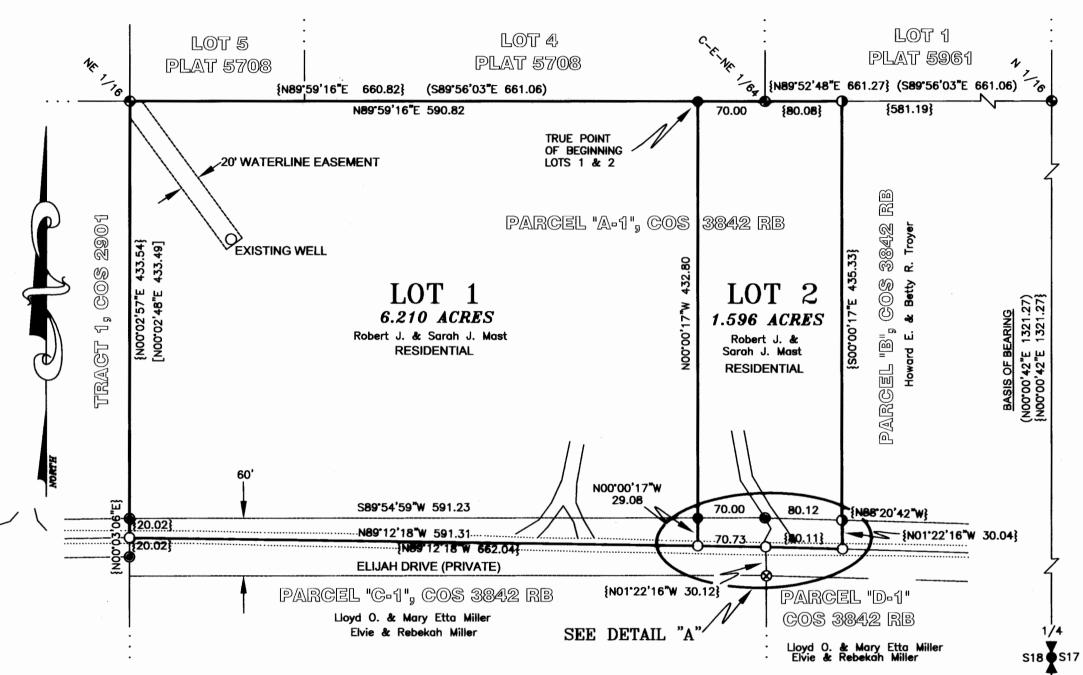

## "MACK ROAD SUBDIVISION"

SW1/4 SW1/4, SECTION 25, T.31N., R.31W., P.M., MT.

LINCOLN COUNTY, MONTANA FOR: TUNGSTEN HOLDINGS INC.

DATE: MARCH 2006

### LEGAL DESCRIPTION

An irregular tract of land, lying northeastly from Libby, Montana, Lincoln County, being in the SW4, SW4, Section 25, T.31N., R.31W., P.M., MT., containing Lot 1 being ±7.055 acres; Lot 2 being ±9.229 acres; Lot 3 being ±3.031 acres; Lot 4 being ±4.958 acres and Lot 5 being ±3.712 acres and more particularly described as follows: Commencing at the Southwest 1/6th corner, Section 25, T.31N., R.31W., a 31/4 inch diameter USFS aluminum capped monument marked SW 1/16 6296S, and the True Point of Beginning:

Thence along the north-south 1/6th subdivision line, S00°32'01"W, 1311.57 feet to a 31/4 inch diameter USFS aluminum capped monument marked W 1/16 6296S, lying on the east-west Section line between Sections 25 & 36;

Thence along said east-west Section line, N89°45'26"W, 508.01 feet to an unmarked computed point, lying on the centerline of a 40 foot wide access road (Mack Road); Thence along said centerline through the following unmarked courses: N64°58'37"W, 499.31 feet; Thence N75°04'07"W, 172.08 feet and being the point of curvature; Thence continuing along said centerline through a 100 foot radius curve to the right, a delta angle of 73°06'13", an arc length of 127.59 feet, to the point of a compound curve; Thence continuing along said centerline through a 100 foot radius curve to the right, a delta angle of 73°50'13", an arc length of 128.87 feet, to the point of tangency; Thence continuing along said centerline the following unmarked courses: N71°52'18"E, 143.44 feet; Thence N58°27'40"E, 88.17 feet; Thence N07°34'56"E, 147.38 feet; Thence N02°20'34"E, 31.84 feet, being the point of intersection of a east-west centerline access easement; Thence N02°20'34"E, 181.75 feet and being the end point of said road centerline; Thence N02°11'00"E, 416.94 feet to a 5/8 inch diameter rebar with plastic cap marked Hughes, 7322LS, lying along the east-west 1/16 subdivision line;

Thence along said along said east-west 1/16 subdivision line S89°41'46"E, 888.74 feet to a 3 1/4 inch diameter USFS aluminum capped monument marked SW  $\frac{1}{16}$  6296S and the True Point of Beginning, containing  $\pm 27.985$  acres.

Subject to 40.00 foot wide access and utility easements and a 100.00 foot wide BPA powerline utility easement, filed Book 149, Page 543 as shown hereon, and together with all appurtenant easements of record.