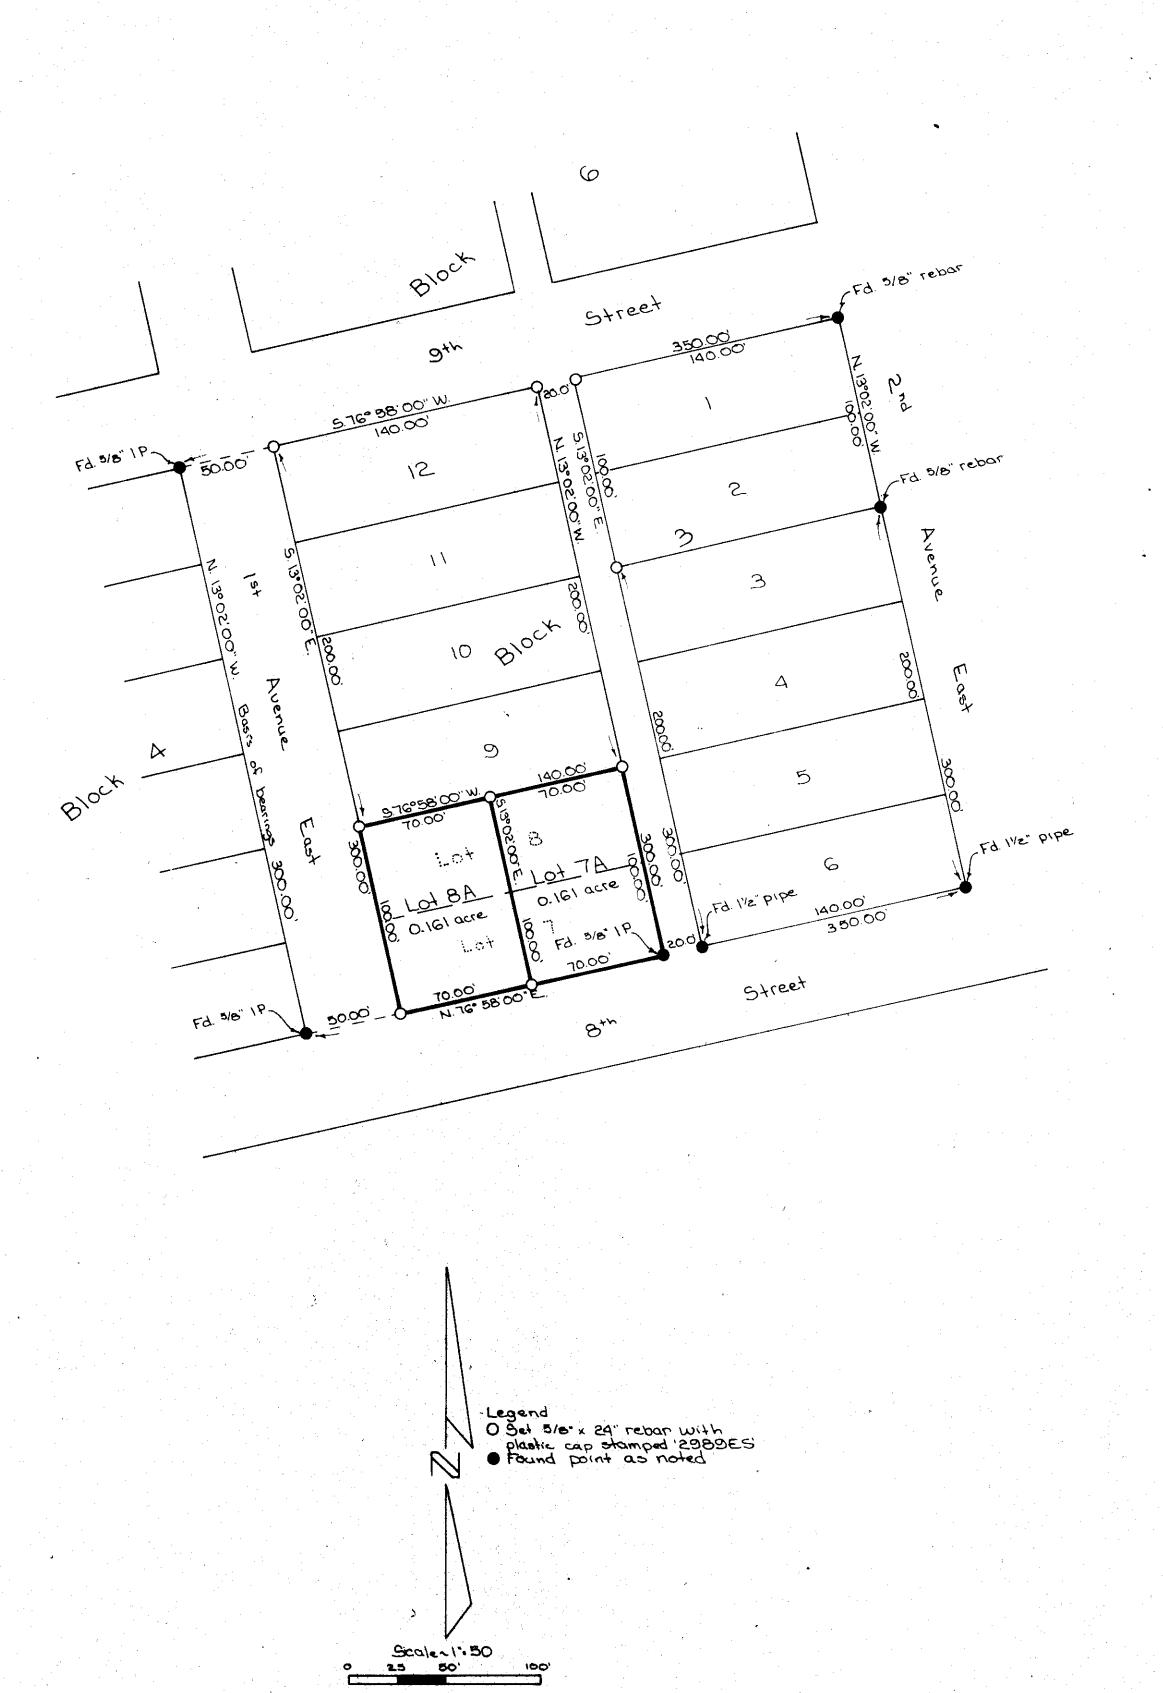

Senitary Sistrictions General Doct 140217

T33R3405.DWG

Platting Centificate DF. 6414 Doc 140218

CERTIFICATE OF DEDICATION

SUBDIVISION MAC'S NW 1/4, Sec. 14 Fd. 2'z" BLM brass cap Lincoln Count GERTIFICATE OF DEDICATION 15 WE, DAVID W. MCFADYEAN & THORALEE MCFADYEAN, THE UNDERSIGNED PROPERTY OWNERS DO BE SURVEYED, SUBDIVIDED AND PLATTED INTO LOTS, AS SHOWN BY THE PLAT HEREON INCL LANI, TO-WII: That portion of the Northwest  $rac{1}{4}$ , Section 14, Township 36 North, Range Cof S. No. 845 MONTANA DESCRIBED AS FOLLOWS: COMMENCING AT THE NORTHWEST CORNER OF SECTION 14; THENDE SOUTH 64°06 POINT OF BEGINNING; THENDE NORTH 89°3/154" EAS: 526.91 FEET TO THE WE No. 93; THENCE ALONG THE WESTERLY LINE SOUTH 1694 11454 FAST 585.52 FE WEST 419.32 FEET TO THE NORTHEASTERLY LINE OF THE COUNTY ROAD; THENCE NORTH 42°50'39" WEST 809.73 FEET TO THE POINT OF BEGINNING, CONTAINING ij. SHOWN HEREON. SUBJECT TO & TOGETHER WITH A PRIVATE ATCESS & PARKING C. of S. No. 296 TO LOTS 1-3 AS SHOWN AND A DRAINFIELD & REFLADEMENT MASEMENT AND A 18 LOIS 1 & 2 AS SHOWN. 15 14 THE ABOVE DESCRIBED TRACT OF LAND IS TO BE KNOWN AND LEDITNATED AS MACTS Fd. 5/8" rebar 526.91 N. 89° 37' 54" E. 1251GS (N. 89°36'43" E. 327.00' R) 326.91'M - 200.00' R i M <u>د</u>ن 30' Road Easement -50' rad. cul-de-sac (appurtenant to Lots 1-3) Drainfield & Replacement FO+-~1 Easement (appurtement 2.377 acres to Lots 1:2), STATE OF MONTANA 20 NIT OF LIN O. N. Total Area: 4.414 acres WHONE NAMES ARE SUBSCRIBED TO THE CORESPOND NOTE MENT, AND A 10.978 acre & 10' Water Line IN WITNESS WHEREOF, I HAVE HEREUNTO BUT ME HAND AND AFET Easement Lappurtenant to Lots 1 2) QABOVE WESTIEN. Not RES 3), F07 1059 acres CERTIFICATE OF COUNTY COMMESSIONERS Legend 0 Set 5/8" x 24" rebar with plastic OF d 1" pipe 1270ES per C. of S. No. 296 Pin is 10.0' east THAT THIS ACCOMPANYING FEAT OF MASS SENTER, LINCOLN CO • Found point as noted of County Commissioners of Lin old Joiner, Montana for CONFORM TO LAW AND WAS APPROVED BY THEM AT THEIR RESULA September, 19:1. TO HERERY MERTING THAT NO REAL PROFERTY TAVES ASSESSED AND GE EVIOR TERTED ON THE LANC TO BE CIVIDED DESCRIBED ABOVE ARE DELINIOSENT. WATER THIS 23 DAY OF Systematics, 1907. LINIOLN COUNTY, MONTANA Scale~1"=100" STAIL OF MONTANA COUNTY OF FINEOUN TING

Sight Supplied to the state of the sta MARQUARDT SURVEYING 1031 South Main (406) 755-6285

and the second of the second o

KALISPELL, MONTANA 59901

Amended Subdivision Plat of BRASS CAP Lot I, Mac's Center SECTION CORNER C. OF S. NO. 845 NW 1/4, Sec. 14, T36N R27W P.M., M., Lincoln County, Montana WE, STA-COM FOOD & DRUG, THE UNDERSIGNED PROPERTY OWNER DO HEREBY CERTIFY THAT WE HAVE CAUSED TO HE SURVEYED, SUBDIFFIED AND PLATTED INTO LOTS AS SHOWN BY THE PLAT AND CERTIFFICATE OF SURVEY HEREUNTO INCLUDED, THE S. No. 296 FOLLOWING DESCRIBED TRACT OF LAND, TO-WIT: LOT 1, MAC'S CENTER CONTAINING 2.376 AGRES OF LAND ALL AS SHOWN HEREON. -Fd. IRON PIPE SUBJECT TO AND TOGETHER WITH EASEMENTS AS SHOWN HEREON. - Fd. DKM REBAR N.89° 37' 54" E. SUBJECT TO EASEMENTS OF RECORD. *526.76*′ THE ABOVE DESCRIBED TRACT OF LAND IS TO BE FNOWN AND DESIGNATED AS AMENDED SUBDIVISION PLAT OF LOT 1, MAC'S LOT IB CENTER, LINCOLN COUNTY, MONTANA. 0.560 ACRES STATE OF MONTANA COUNTY OF LINCOLN ON THIS 380 DAY OF Jebruary, 1997, BEFORE ME, THE UNDERSIGNED, A NOTARY PUBLIC FOR THE STATE AFORESAID, PERSONALLY APPEARED LARRY DAN COMSTOCK , FOR STA-COM FOOD AND DRUG, KNOWN TO ME TO BE THE PERSON WHOSE NAME IS SUBSCRIBED TO THE FOREGOING INSTRUMENT AND ACKNOWLEDGED TO ME THAT HE/SHE EXECUTED THE SAME. IN WITNESS WHEREOF. I HAVE HEREUNTO SET MY HAND AND AFFIXED MY NOTARIAL SEAL THE DAY AND YEAR FIRST Fd. 5/8" REBAR-NOTARY PUBLIC FOR THE STATE OF MONTANT 12989ES' PER SUBD. PLAT OF MY COMMISSION EXPIRES MAC'S CENTER CERTIFICATE OF COUNTY COMMISSIONERS WE, THE UNDERSIGNED, LAWRENCE A DOLETAL , CHAIRPERSON OF THE BOARD OF COUNTY COMMISSIONERS OF LINCOLN COUNTY,
MONTANA AND , COUNTY CLERK AND RECORDER OF SAID COUNTY DO HERERY CERTIFY THAT THIS
ACCOMPANYING PLAT OF AMENDED SUBDIVISION PLAT OF LOT 1, MAC'S CENTER, LINCOLN COUNTY, MONTANA HAS BEEN SUB-LEGEND MITTED TO THE BOARD OF COUNTY COMMISSIONERS OF LINCOLN COUNTY, MONTANA FOR EXAMINATION AND HAS BEEN FOUND BY O SET 5/8"x 24" REBAR WITH PLASTIC CAP STAMPED 173285 199 7 . PARKLAND DEDICATION IS EXEMPT PER SECTION 76-3-621(3)(A), MCA. • FOUND POINT AS NOTED COUNTY CLERK AND RECORDER CHAIRPERSON, BYARD OF CO. COMMISSIONERS LINCOLN COUNTY, MONTANA LINCOLN COUNTY, MONTANA CERTIFICATE OF SURVEYOR REGISTRATION No. 7328 S STATE OF MONTANA COUNTY OF LINCOLN FILED ON THE 26 DAY OF Phaich, 1997, A.D., AT 10:05 O'CLOCK A. M. HEREBY CERTIFY THAT PHYSICAL ACCESS TO ALL LOTS WITHIN THIS SUBDIVISION IS PROVIDED BY US HOW NO 93

THE DRIVING SURFACE IS APPROXIMATELY 30+ FEET WIDE. DAWN MARQUARDT REGISTRATION No. 7328 S TAXES AND SPECIAL ASSESSMENTS ASSESSED AND LEVIED ON THE LAND TO BE DIVIDED HAVE BEEN PAID Marquardt Surveying, Inc. REASURER, LINCOLN COUNTY, MONTANA 285 1st AVE. E.N. KALISPELL, MONTANA 59901 P.F. No. 5848 PHONE (406) 755-6285