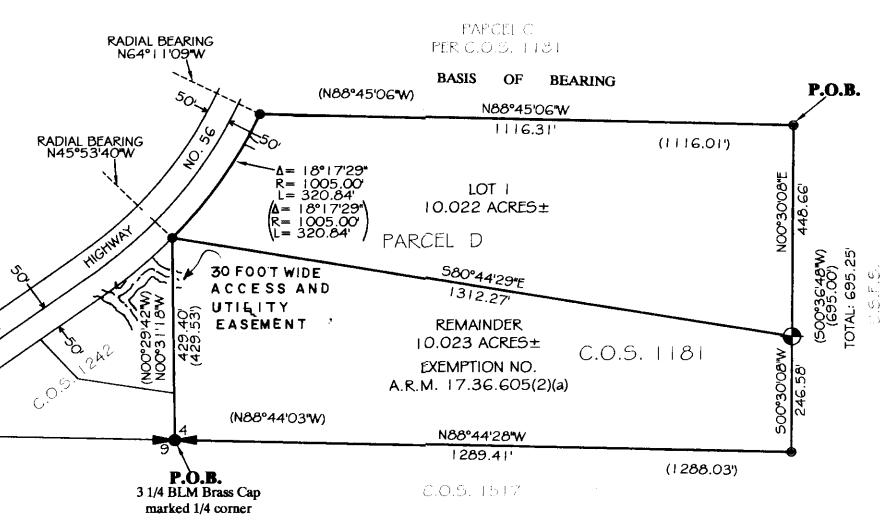

GOS NO. 212

PARCEL "A"

COS NO. 1409

S26

S35

S36

TR. 17

Book 149 - Page 543 N71°5844"E\_403.68"-

PARCEL "A"

C.O.S. NO. 3264

C.O.S. NO. 3264

(Agricultural)

TR. 18

((N89°45'26"W)) ((743.99'))

TR. 20

PLAT No. 868 & 869

TR.19

(Agricultural)

((S87°39'26"E)) ((20.00'))