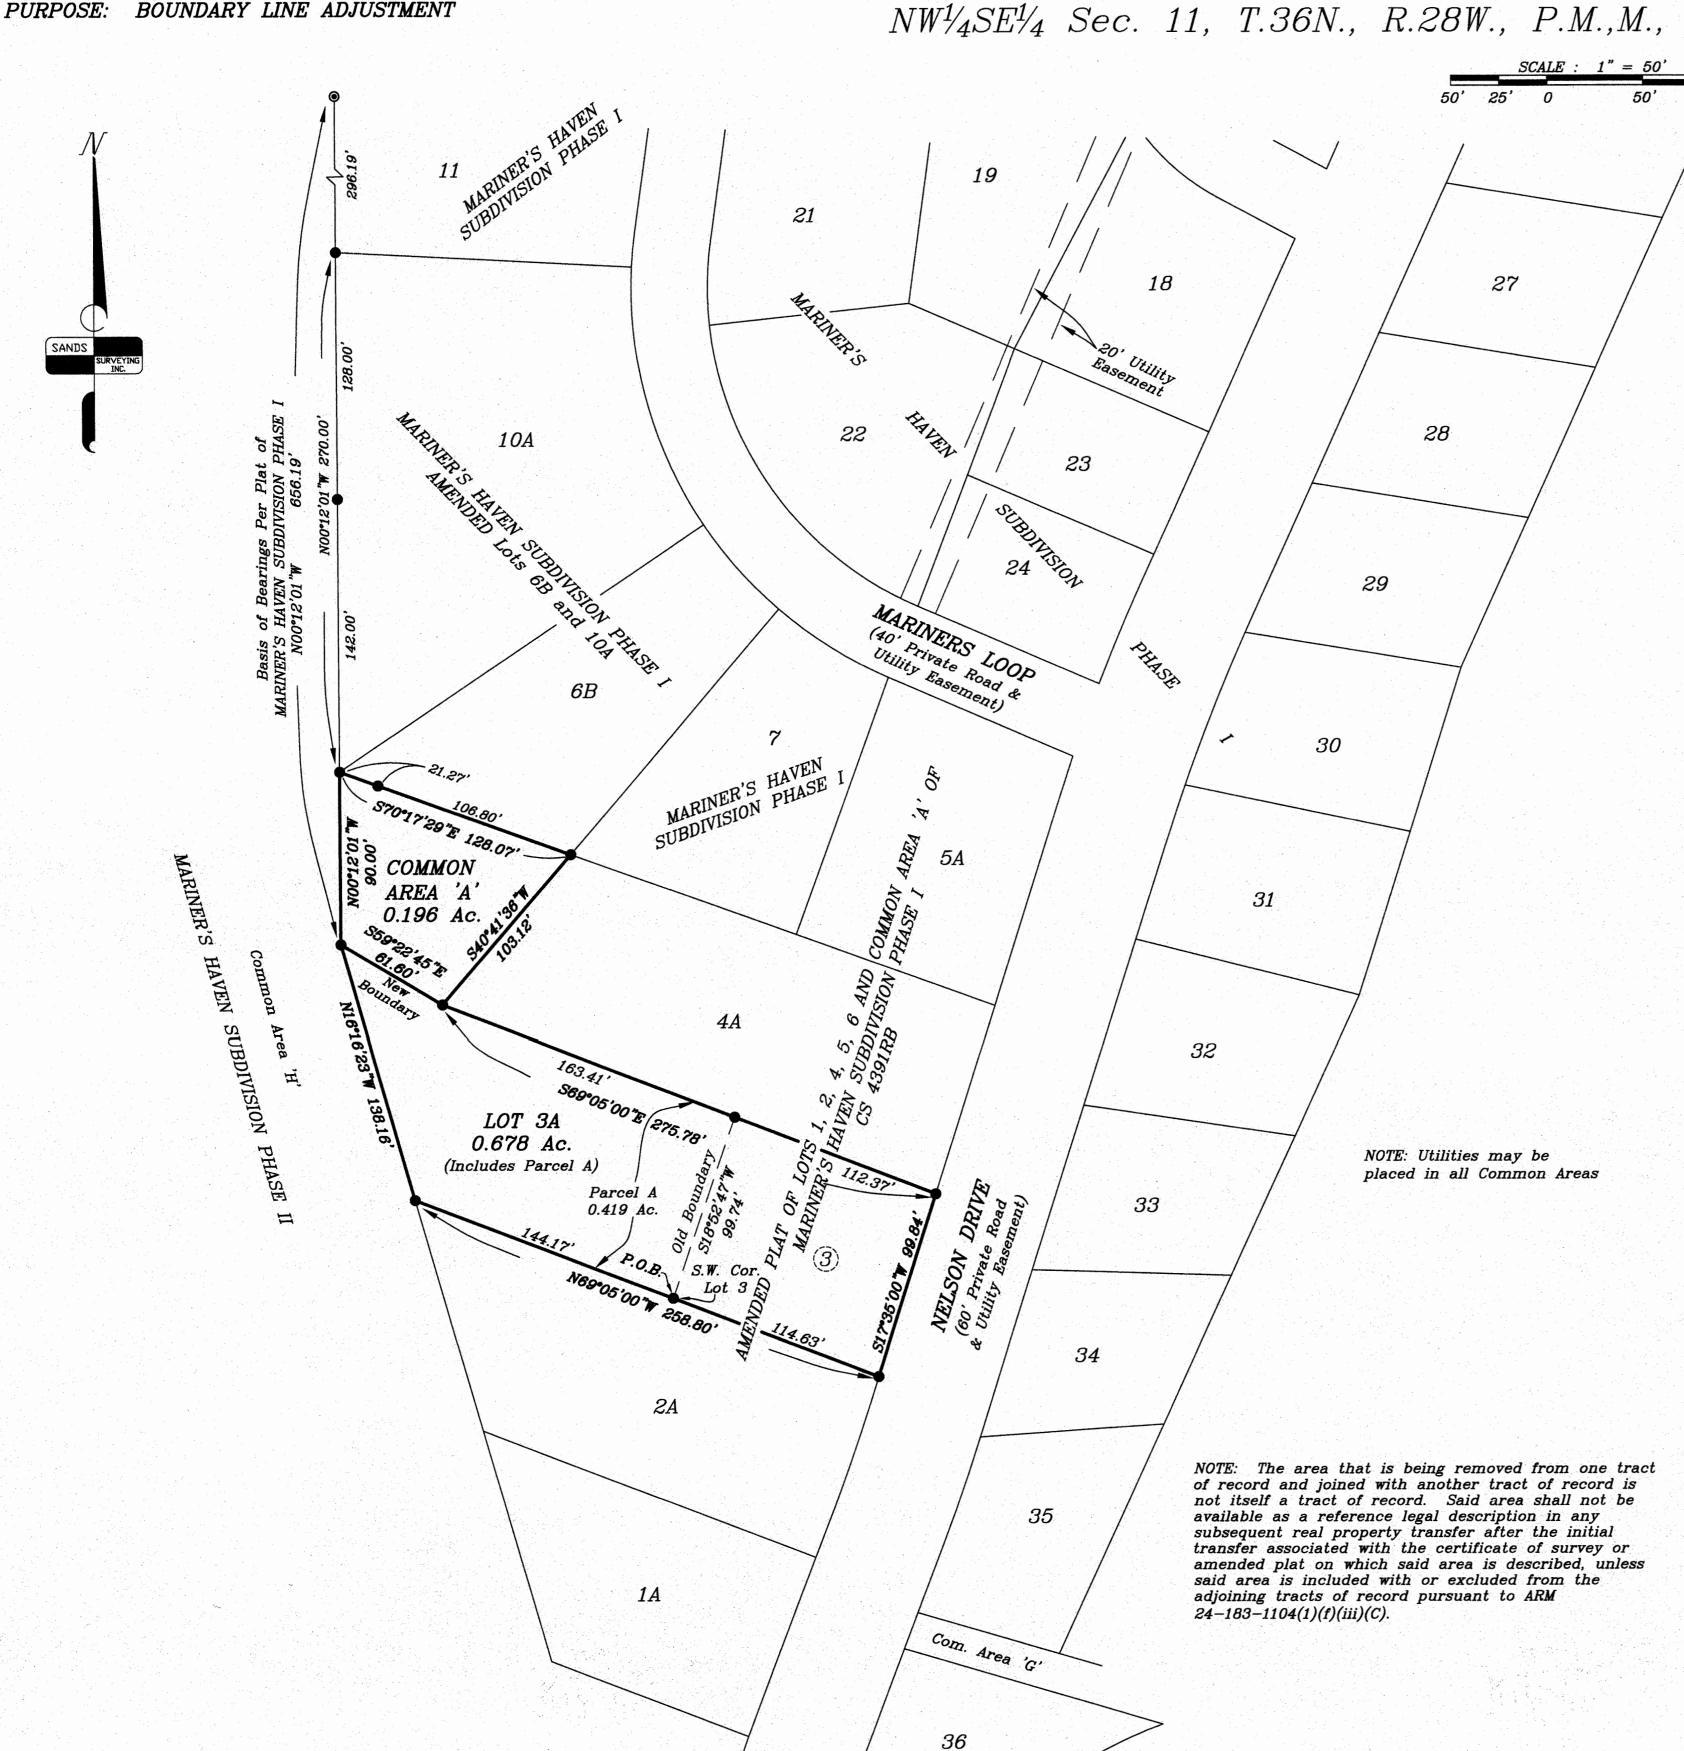

|

## SANDS SURVEYING, Inc.

DRAWING DATE:

JOB NO:

OWNERS:

2 Village Loop Kalispell, MT 59901 (406) 755-6481

COMPLETED DATE: 1 /24/2017

410910 (172302.dwg)

DECEMBER 12, 2016

GREG & DEBRA PULTZ

KOOCANUSA ESCAPES DEVELOPMENT COMPANY, LLC.

## CERTIFICATE OF SURVEY of

MARINER'S HAVEN SUBDIVISION PHASE I - AMENDED Lot 3

The Amended Plat of

Lot 3 of Mariner's Haven Subdivision Phase I

and Common Area 'A' of The Plat of Mariner's Haven Subdivision Phase I - Amended Lots 6B and 10A

A Subdivision Located In the

 $NW_4^1SE_4^1$  Sec. 11, T.36N., R.28W., P.M.,M., LINCOLN COUNTY, MONTANA

TOTAL AREA: 0.875 AC. 0.678 AC. COMMON AREA A 0.197 AC.



A TRACT OF LAND, SITUATED, LYING AND BEING IN THE NORTHWEST QUARTER OF THE SOUTHEAST QUARTER OF SECTION 11, TOWNSHIP 36 NORTH, RANGE 28 WEST, P.M.,M., LINCOLN COUNTY, MONTANA, AND MORE PARTICULARLY DESCRIBED AS FOLLOWS TO WIT:

Lot 3 of the plat of MARINER'S HAVEN SUBDIVISION PHASE I, and the Common Area 'A' of the plat of MARINER'S HAVEN SUBDIVISION PHASE I — Amended Lots 6B and 10A, and containing 0.875 Acres

THE ABOVE DESCRIBED TRACT OF LAND SHALL HEREAFTER BE KNOWN AS: MARINER'S HAVEN SUBDIVISION PHASE I - AMENDED Lot 3

DESCRIPTION: PARCEL A (to become part of Lot 3A)

A TRACT OF LAND, SITUATED, LYING AND BEING IN THE NORTHWEST QUARTER OF THE SOUTHEAST QUARTER OF SECTION 11, TOWNSHIP 36 NORTH, RANGE 28 WEST, P.M.,M., LINCOLN COUNTY, MONTANA, AND MORE PARTICULARLY DESCRIBED AS FOLLO