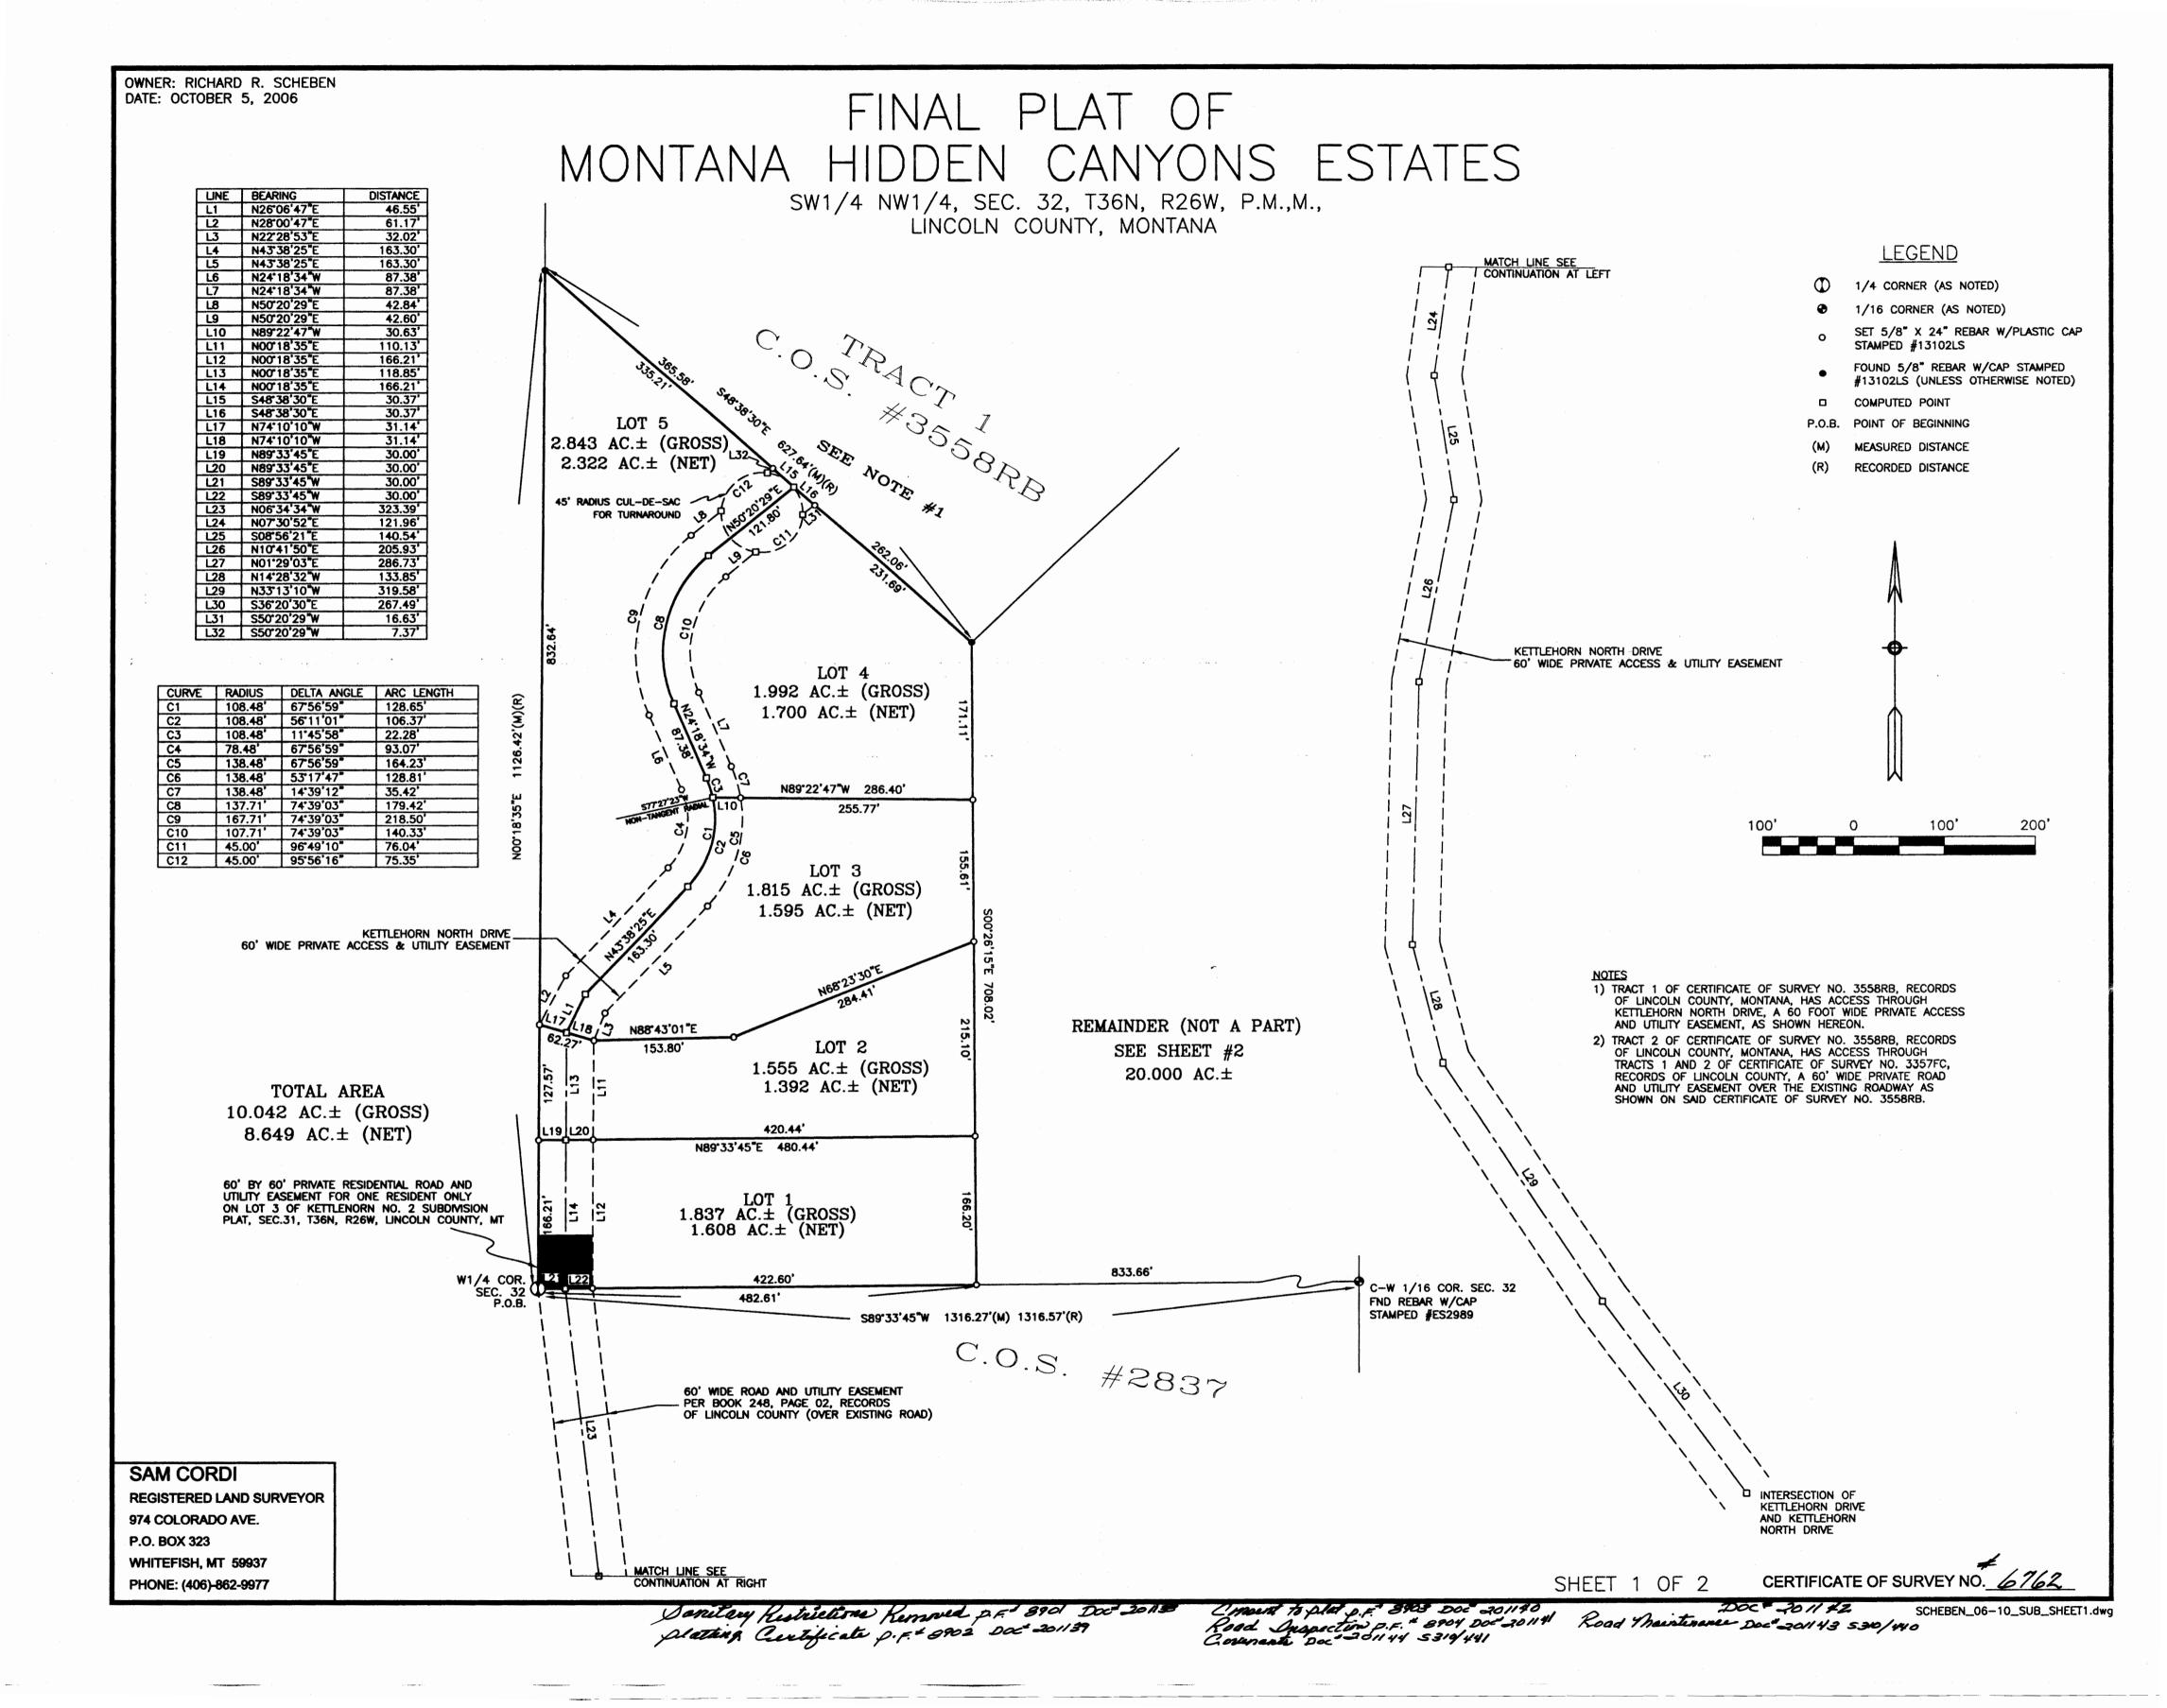

before me, the undersigned, a Notary Public for the State of operation of operation of the state of operation of the state of operation of operation of operation of the state of operation o Seal the day and year first above written.

OFFICIAL SEAL

Notary Public for the State of ORROWN

Residing at PORHAND OR, MULMOMAN COUNTY

My Commission expires M21 14, 2015

Sovah selen Hontel

香一家

CERTIFICATION OF COUNTY TREASURER

5 the day of actalier, 2011.

Mancy trutter Higgin by Comin 1090

CERTIFICATE OF SURVEYOR SAMUEL CORDI-REGISTRATION NO. 13102LS

EXAMINED: S.T. S. RONALD A PEARSON

EXAMINING LAND SURVEYOR REG. NO. 9008LS STATE OF MONTANA County of Lincoln

day of October A.D. 2011 at 10:10 o' clock AnM.

CLERK AND RECORDER BY: Leanne Senner

INSTRUMENT REC. NO. 235/18

PLAT NO. 7099 RB



FD. 5/8" REBAR WITH PROJECT ENGINEER: APEC ENGINEERING DATE: NOV. 30, 2021 1 1/4" YPC MARKED PURPOSE: MAJOR SUBDIVISION MARQUARDT 7328S **FOUND** ORIGINAL STONE Line Table GROSS NET GROSS ACRES ACRES SQ. FEET 25.56 Acres N52°44'04"W LOT 18 9.17 N36°41'02"E 256.28 224533 38.72 4.31 AMENDED LOT 19 4.18 209362 C.O.S. 4750 4.82 4.76 3.90 210135 4.11 N38°56'59"V 207312 4.07 N70°24'30"E 170094 22.44 22.62 20.41 N37°02'22"E 1343.76 N50°34'57"E MONTANA LAKES SUBDIVISION NOT TO SCALE 22.44 Acres DETAILA A.C.M. ROAD HAS WIDENING NOT TO SCALE TAPERED AS SHOWN ON MONTANA LAKES SUBDIVISION PLAT NOT TO SCALE 21.94 Acres Curve Table CURVE 13°06'28" 76°04'26" 7°57'16" 411.60' 266.67 "The owners hereby waive the right to protest the creation of a 3.90 Acres Special Improvement District for the purpose of