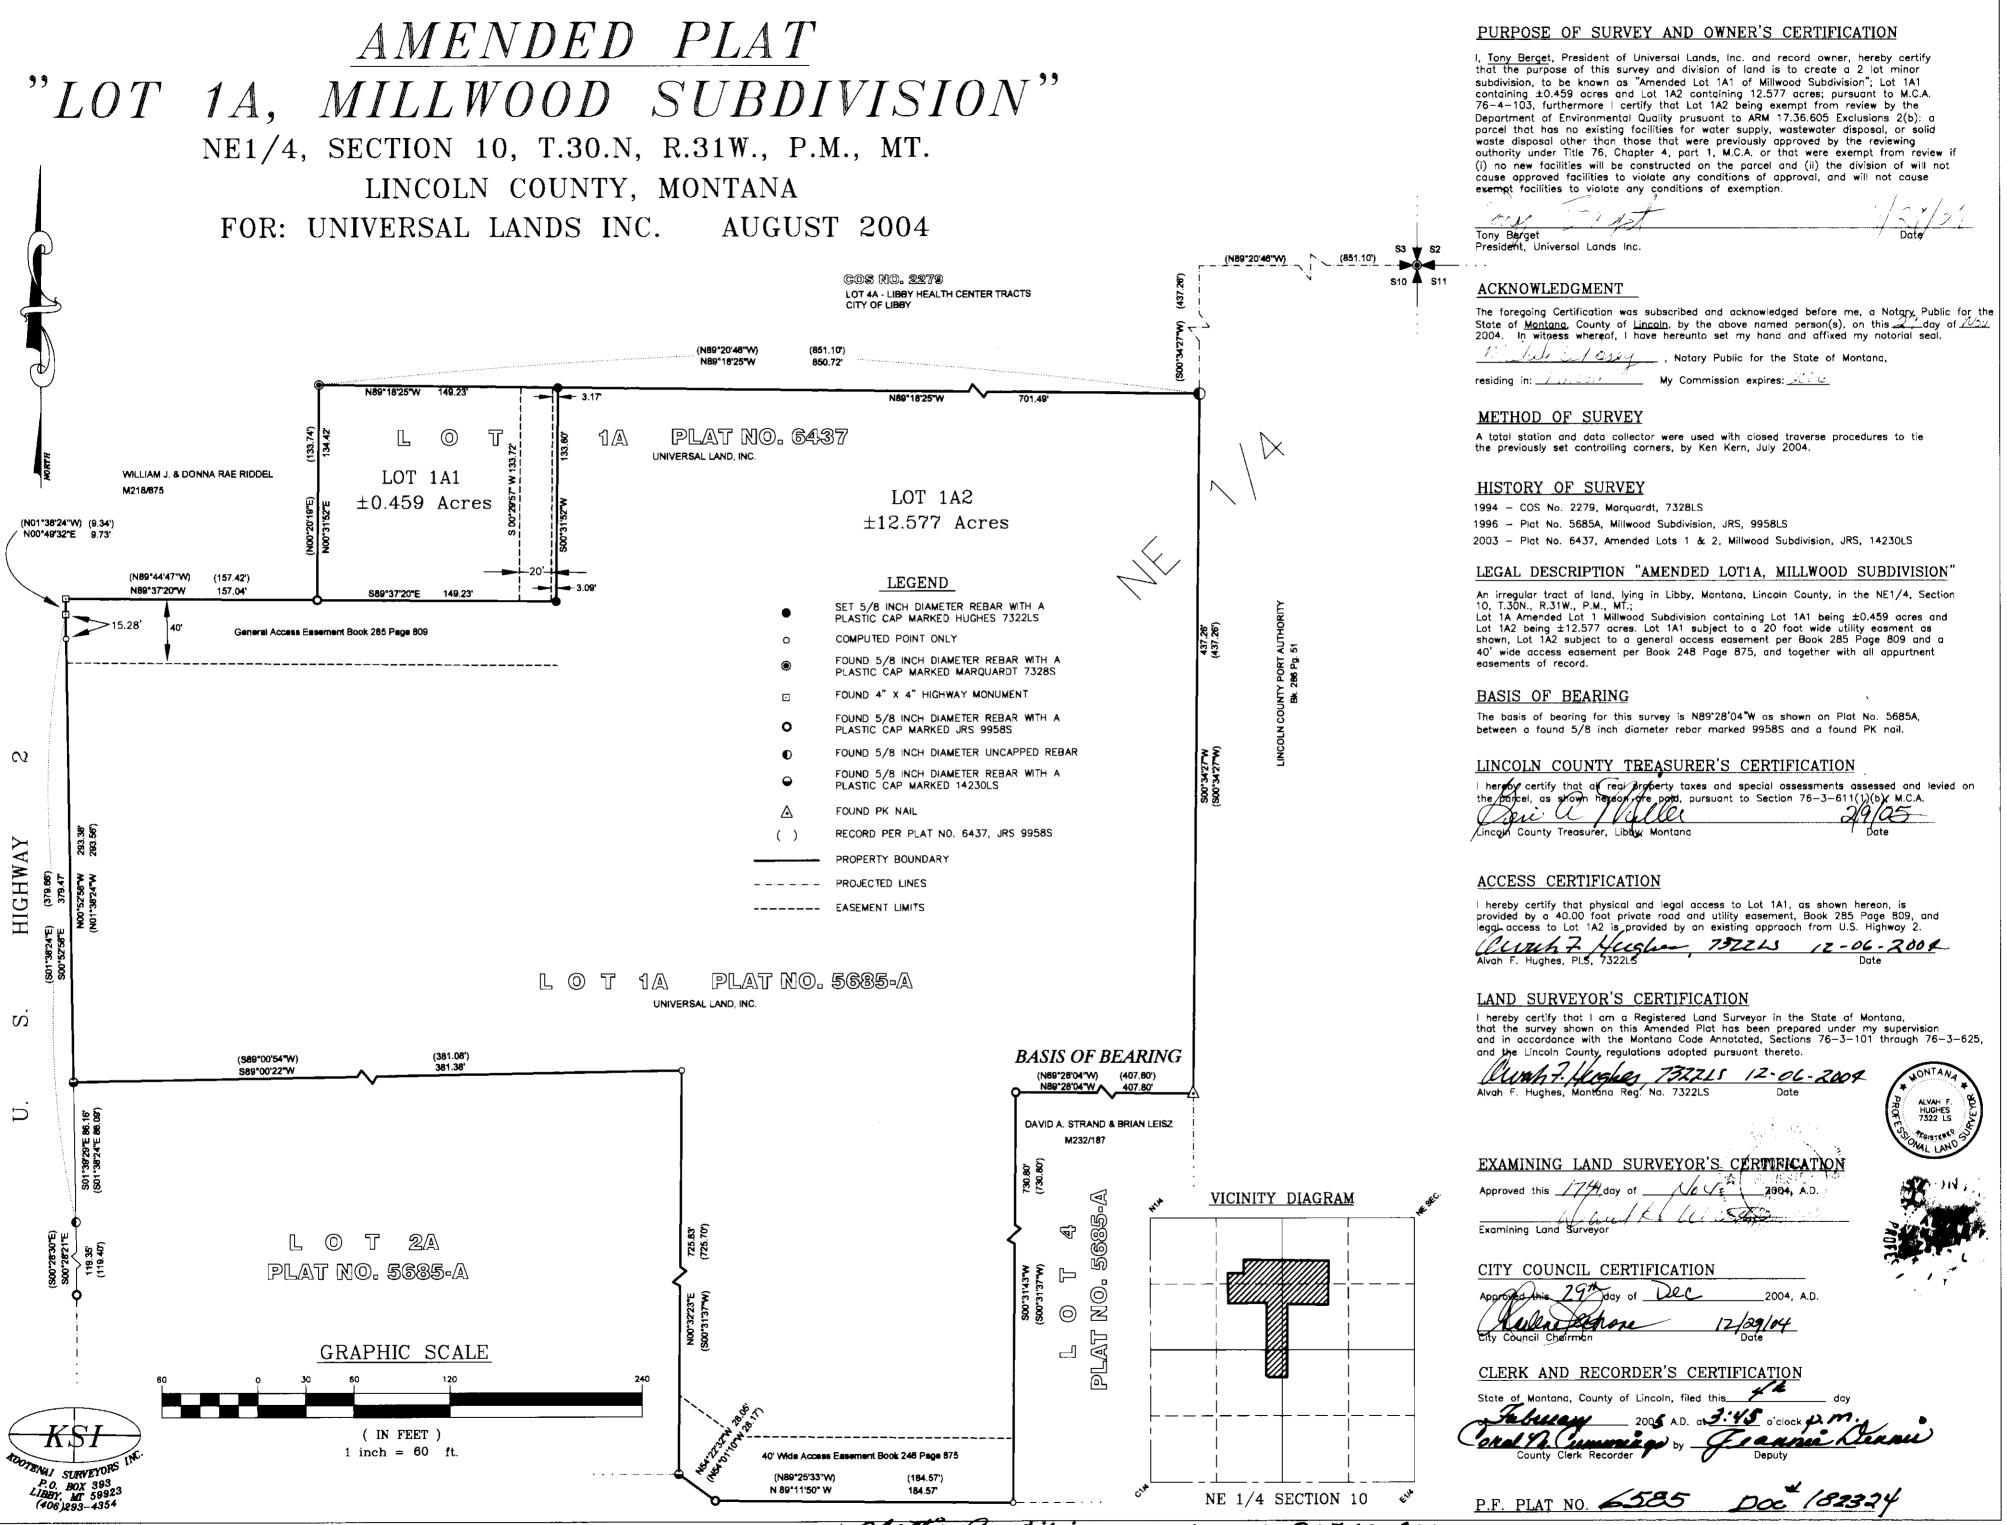

## "MACK ROAD SUBDIVISION"

SW1/4 SW1/4, SECTION 25, T.31N., R.31W., P.M., MT.

LINCOLN COUNTY, MONTANA FOR: TUNGSTEN HOLDINGS INC.

DATE: MARCH 2006

### LEGAL DESCRIPTION

An irregular tract of land, lying northeastly from Libby, Montana, Lincoln County, being in the SW4, SW4, Section 25, T.31N., R.31W., P.M., MT., containing Lot 1 being ±7.055 acres; Lot 2 being ±9.229 acres; Lot 3 being ±3.031 acres; Lot 4 being ±4.958 acres and Lot 5 being ±3.712 acres and more particularly described as follows: Commencing at the Southwest 1/6th corner, Section 25, T.31N., R.31W., a 31/4 inch diameter USFS aluminum capped monument marked SW 1/16 6296S, and the True Point of Beginning:

Thence along the north-south 1/6th subdivision line, S00°32'01"W, 1311.57 feet to a 31/4 inch diameter USFS aluminum capped monument marked W 1/16 6296S, lying on the east-west Section line between Sections 25 & 36;

Thence along said east-west Section line, N89°45'26"W, 508.01 feet to an unmarked computed point, lying on the centerline of a 40 foot wide access road (Mack Road); Thence along said centerline through the following unmarked courses: N64°58'37"W, 499.31 feet; Thence N75°04'07"W, 172.08 feet and being the point of curvature; Thence continuing along said centerline through a 100 foot radius curve to the right, a delta angle of 73°06'13", an arc length of 127.59 feet, to the point of a compound curve; Thence continuing along said centerline through a 100 foot radius curve to the right, a delta angle of 73°50'13", an arc length of 128.87 feet, to the point of tangency; Thence continuing along said centerline the following unmarked courses: N71°52'18"E, 143.44 feet; Thence N58°27'40"E, 88.17 feet; Thence N07°34'56"E, 147.38 feet; Thence N02°20'34"E, 31.84 feet, being the point of intersection of a east-west centerline access easement; Thence N02°20'34"E, 181.75 feet and being the end point of said road centerline; Thence N02°11'00"E, 416.94 feet to a 5/8 inch diameter rebar with plastic cap marked Hughes, 7322LS, lying along the east-west 1/16 subdivision line;

Thence along said along said east-west 1/16 subdivision line S89°41'46"E, 888.74 feet to a 3 1/4 inch diameter USFS aluminum capped monument marked SW  $\frac{1}{16}$  6296S and the True Point of Beginning, containing  $\pm 27.985$  acres.

Subject to 40.00 foot wide access and utility easements and a 100.00 foot wide BPA powerline utility easement, filed Book 149, Page 543 as shown hereon, and together with all appurtenant easements of record.

## PURPOSE OF SURVEY AND OWNER'S CERTIFICATION

I, <u>Jay Dining</u>, Treasurer for Tungsten Holdings, Inc., hereby certify that the purpose of this survey and division of land is to create a 5 Lot Minor Subdivision, to be known as "Mack Road Subdivision"; Lot 1  $\pm 7.055$  acres; Lot 2  $\pm 9.229$  acres; Lot 3  $\pm 3.031$  acres; Lot 4  $\pm 4.958$  acres and Lot 5  $\pm 3.712$  acres pursuant to M.C.A.

#### BASIS OF BEARING

The basis of bearing for this survey is S00°09'00"W, as shown on Certificate of Survey No. 1118, between the W1/16 corner, Sections 25 and 36, a USFS aluminum capped monument marked 6296S, and the Southeast corner of a Tract, as shown on Plat No. 492, a 1/2 inch diameter rebar with plastic cap marked WR, 4232S.

#### METHOD OF SURVEY

A total station and data collector were used with closed traverse procedures to tie previously set controlling monuments by Ken Kern, July 2004.