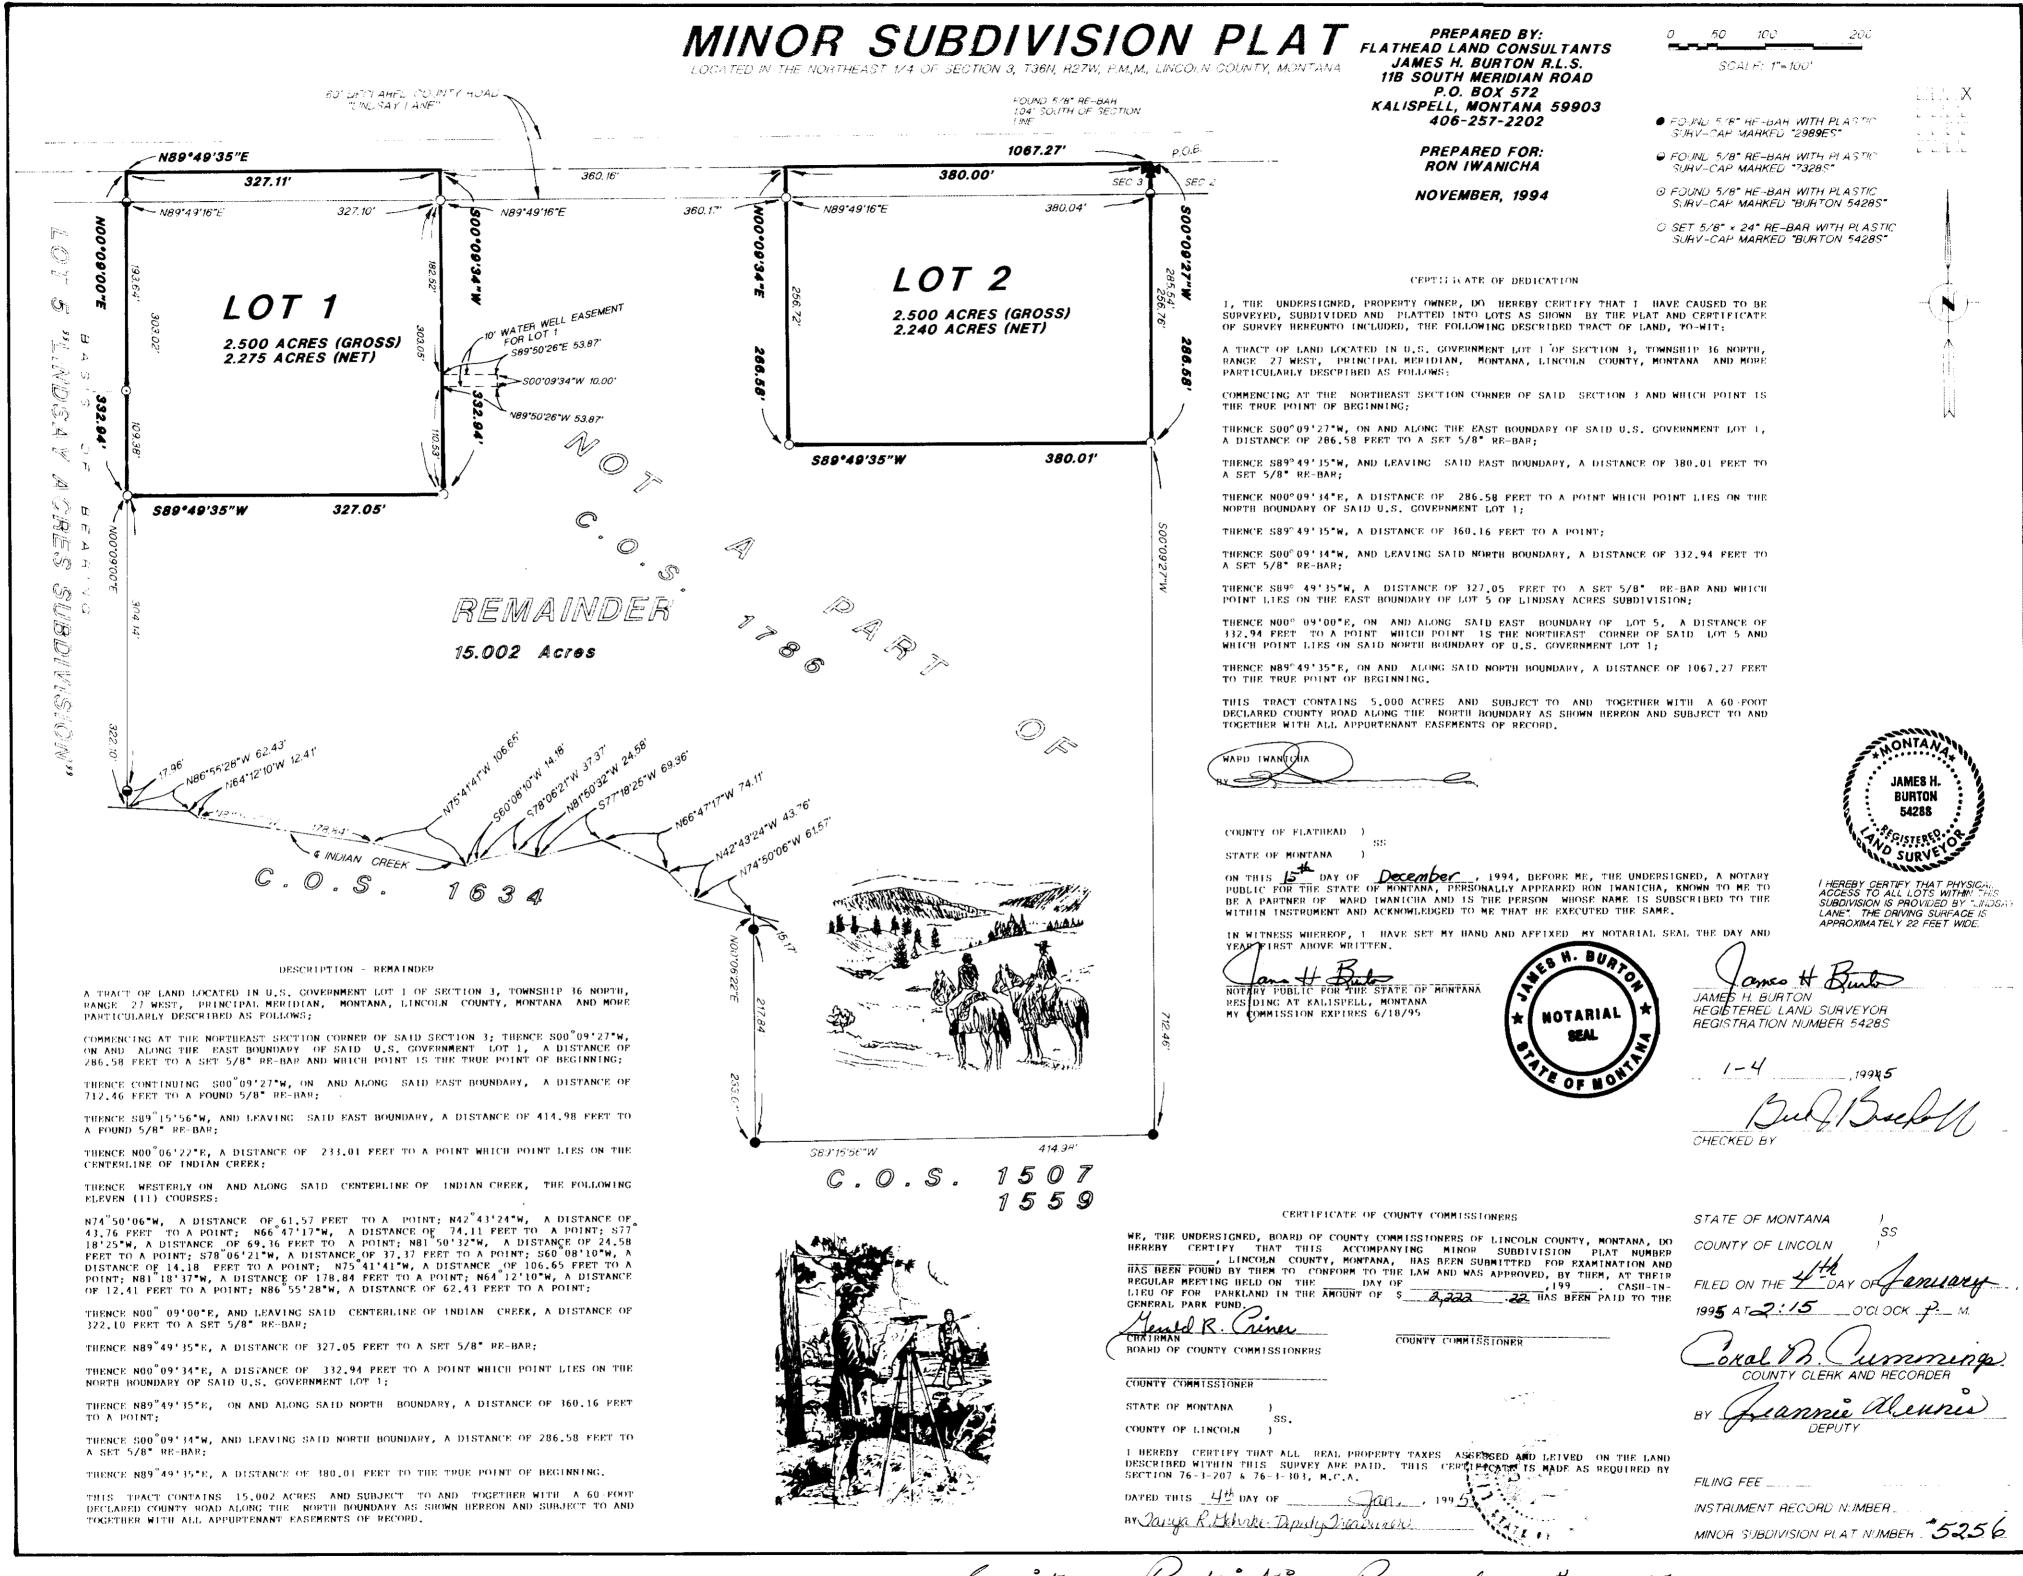

## "MACK ROAD SUBDIVISION"

SW1/4 SW1/4, SECTION 25, T.31N., R.31W., P.M., MT.

LINCOLN COUNTY, MONTANA FOR: TUNGSTEN HOLDINGS INC.

DATE: MARCH 2006

### LEGAL DESCRIPTION

An irregular tract of land, lying northeastly from Libby, Montana, Lincoln County, being in the SW4, SW4, Section 25, T.31N., R.31W., P.M., MT., containing Lot 1 being ±7.055 acres; Lot 2 being ±9.229 acres; Lot 3 being ±3.031 acres; Lot 4 being ±4.958 acres and Lot 5 being ±3.712 acres and more particularly described as follows: Commencing at the Southwest 1/6th corner, Section 25, T.31N., R.31W., a 31/4 inch diameter USFS aluminum capped monument marked SW 1/16 6296S, and the True Point of Beginning:

Thence along the north-south 1/6th subdivision line, S00°32'01"W, 1311.57 feet to a 31/4 inch diameter USFS aluminum capped monument marked W 1/16 6296S, lying on the east-west Section line between Sections 25 & 36;

Thence along said east-west Section line, N89°45'26"W, 508.01 feet to an unmarked computed point, lying on the centerline of a 40 foot wide access road (Mack Road); Thence along said centerline through the following unmarked courses: N64°58'37"W, 499.31 feet; Thence N75°04'07"W, 172.08 feet and being the point of curvature; Thence continuing along said centerline through a 100 foot radius curve to the right, a delta angle of 73°06'13", an arc length of 127.59 feet, to the point of a compound curve; Thence continuing along said centerline through a 100 foot radius curve to the right, a delta angle of 73°50'13", an arc length of 128.87 feet, to the point of tangency; Thence continuing along said centerline the following unmarked courses: N71°52'18"E, 143.44 feet; Thence N58°27'40"E, 88.17 feet; Thence N07°34'56"E, 147.38 feet; Thence N02°20'34"E, 31.84 feet, being the point of intersection of a east-west centerline access easement; Thence N02°20'34"E, 181.75 feet and being the end point of said road centerline; Thence N02°11'00"E, 416.94 feet to a 5/8 inch diameter rebar with plastic cap marked Hughes, 7322LS, lying along the east-west 1/16 subdivision line;

Thence along said along said east-west 1/16 subdivision line S89°41'46"E, 888.74 feet to a 3 1/4 inch diameter USFS aluminum capped monument marked SW  $\frac{1}{16}$  6296S and the True Point of Beginning, containing  $\pm 27.985$  acres.

Subject to 40.00 foot wide access and utility easements and a 100.00 foot wide BPA powerline utility easement, filed Book 149, Page 543 as shown hereon, and together with all appurtenant easements of record.

## PURPOSE OF SURVEY AND OWNER'S CERTIFICATION

I, <u>Jay Dining</u>, Treasurer for Tungsten Holdings, Inc., hereby certify that the purpose of this survey and division of land is to create a 5 Lot Minor Subdivision, to be known as "Mack Road Subdivision"; Lot 1  $\pm 7.055$  acres; Lot 2  $\pm 9.229$  acres; Lot 3  $\pm 3.031$  acres; Lot 4  $\pm 4.958$  acres and Lot 5  $\pm 3.712$  acres pursuant to M.C.A.

#### BASIS OF BEARING

The basis of bearing for this survey is S00°09'00"W, as shown on Certificate of Survey No. 1118, between the W1/16 corner, Sections 25 and 36, a USFS aluminum capped monument marked 6296S, and the Southeast corner of a Tract, as shown on Plat No. 492, a 1/2 inch diameter rebar with plastic cap marked WR, 4232S.