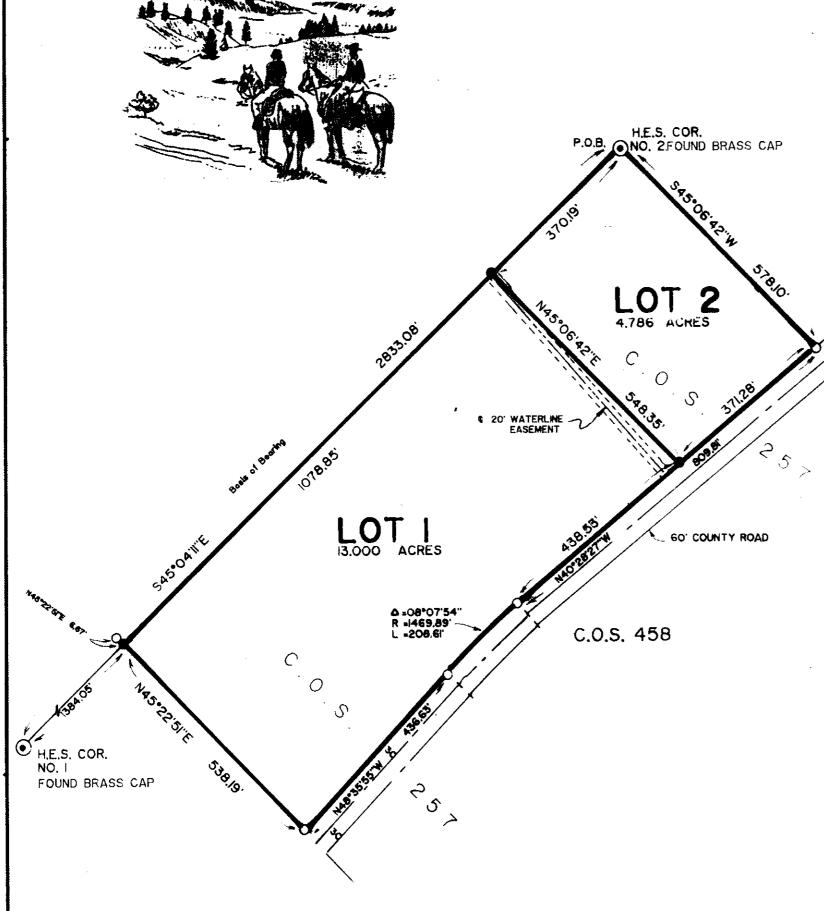

### LEGAL DESCRIPTION

An irregular tract of land, lying northeastly from Libby, Montana, Lincoln County, being in the SW4, SW4, Section 25, T.31N., R.31W., P.M., MT., containing Lot 1 being ±7.055 acres; Lot 2 being ±9.229 acres; Lot 3 being ±3.031 acres; Lot 4 being ±4.958 acres and Lot 5 being ±3.712 acres and more particularly described as follows: Commencing at the Southwest 1/6th corner, Section 25, T.31N., R.31W., a 31/4 inch diameter USFS aluminum capped monument marked SW 1/16 6296S, and the True Point of Beginning:

Thence along the north-south 1/6th subdivision line, S00°32'01"W, 1311.57 feet to a 31/4 inch diameter USFS aluminum capped monument marked W 1/16 6296S, lying on the east-west Section line between Sections 25 & 36;

Thence along said east-west Section line, N89°45'26"W, 508.01 feet to an unmarked computed point, lying on the centerline of a 40 foot wide access road (Mack Road); Thence along said centerline through the following unmarked courses: N64°58'37"W, 499.31 feet; Thence N75°04'07"W, 172.08 feet and being the point of curvature; Thence continuing along said centerline through a 100 foot radius curve to the right, a delta angle of 73°06'13", an arc length of 127.59 feet, to the point of a compound curve; Thence continuing along said centerline through a 100 foot radius curve to the right, a delta angle of 73°50'13", an arc length of 128.87 feet, to the point of tangency; Thence continuing along said centerline the following unmarked courses: N71°52'18"E, 143.44 feet; Thence N58°27'40"E, 88.17 feet; Thence N07°34'56"E, 147.38 feet; Thence N02°20'34"E, 31.84 feet, being the point of intersection of a east-west centerline access easement; Thence N02°20'34"E, 181.75 feet and being the end point of said road centerline; Thence N02°11'00"E, 416.94 feet to a 5/8 inch diameter rebar with plastic cap marked Hughes, 7322LS, lying along the east-west 1/16 subdivision line;

Thence along said along said east-west 1/16 subdivision line S89°41'46"E, 888.74 feet to a 3 1/4 inch diameter USFS aluminum capped monument marked SW  $\frac{1}{16}$  6296S and the True Point of Beginning, containing  $\pm 27.985$  acres.

Subject to 40.00 foot wide access and utility easements and a 100.00 foot wide BPA powerline utility easement, filed Book 149, Page 543 as shown hereon, and together with all appurtenant easements of record.