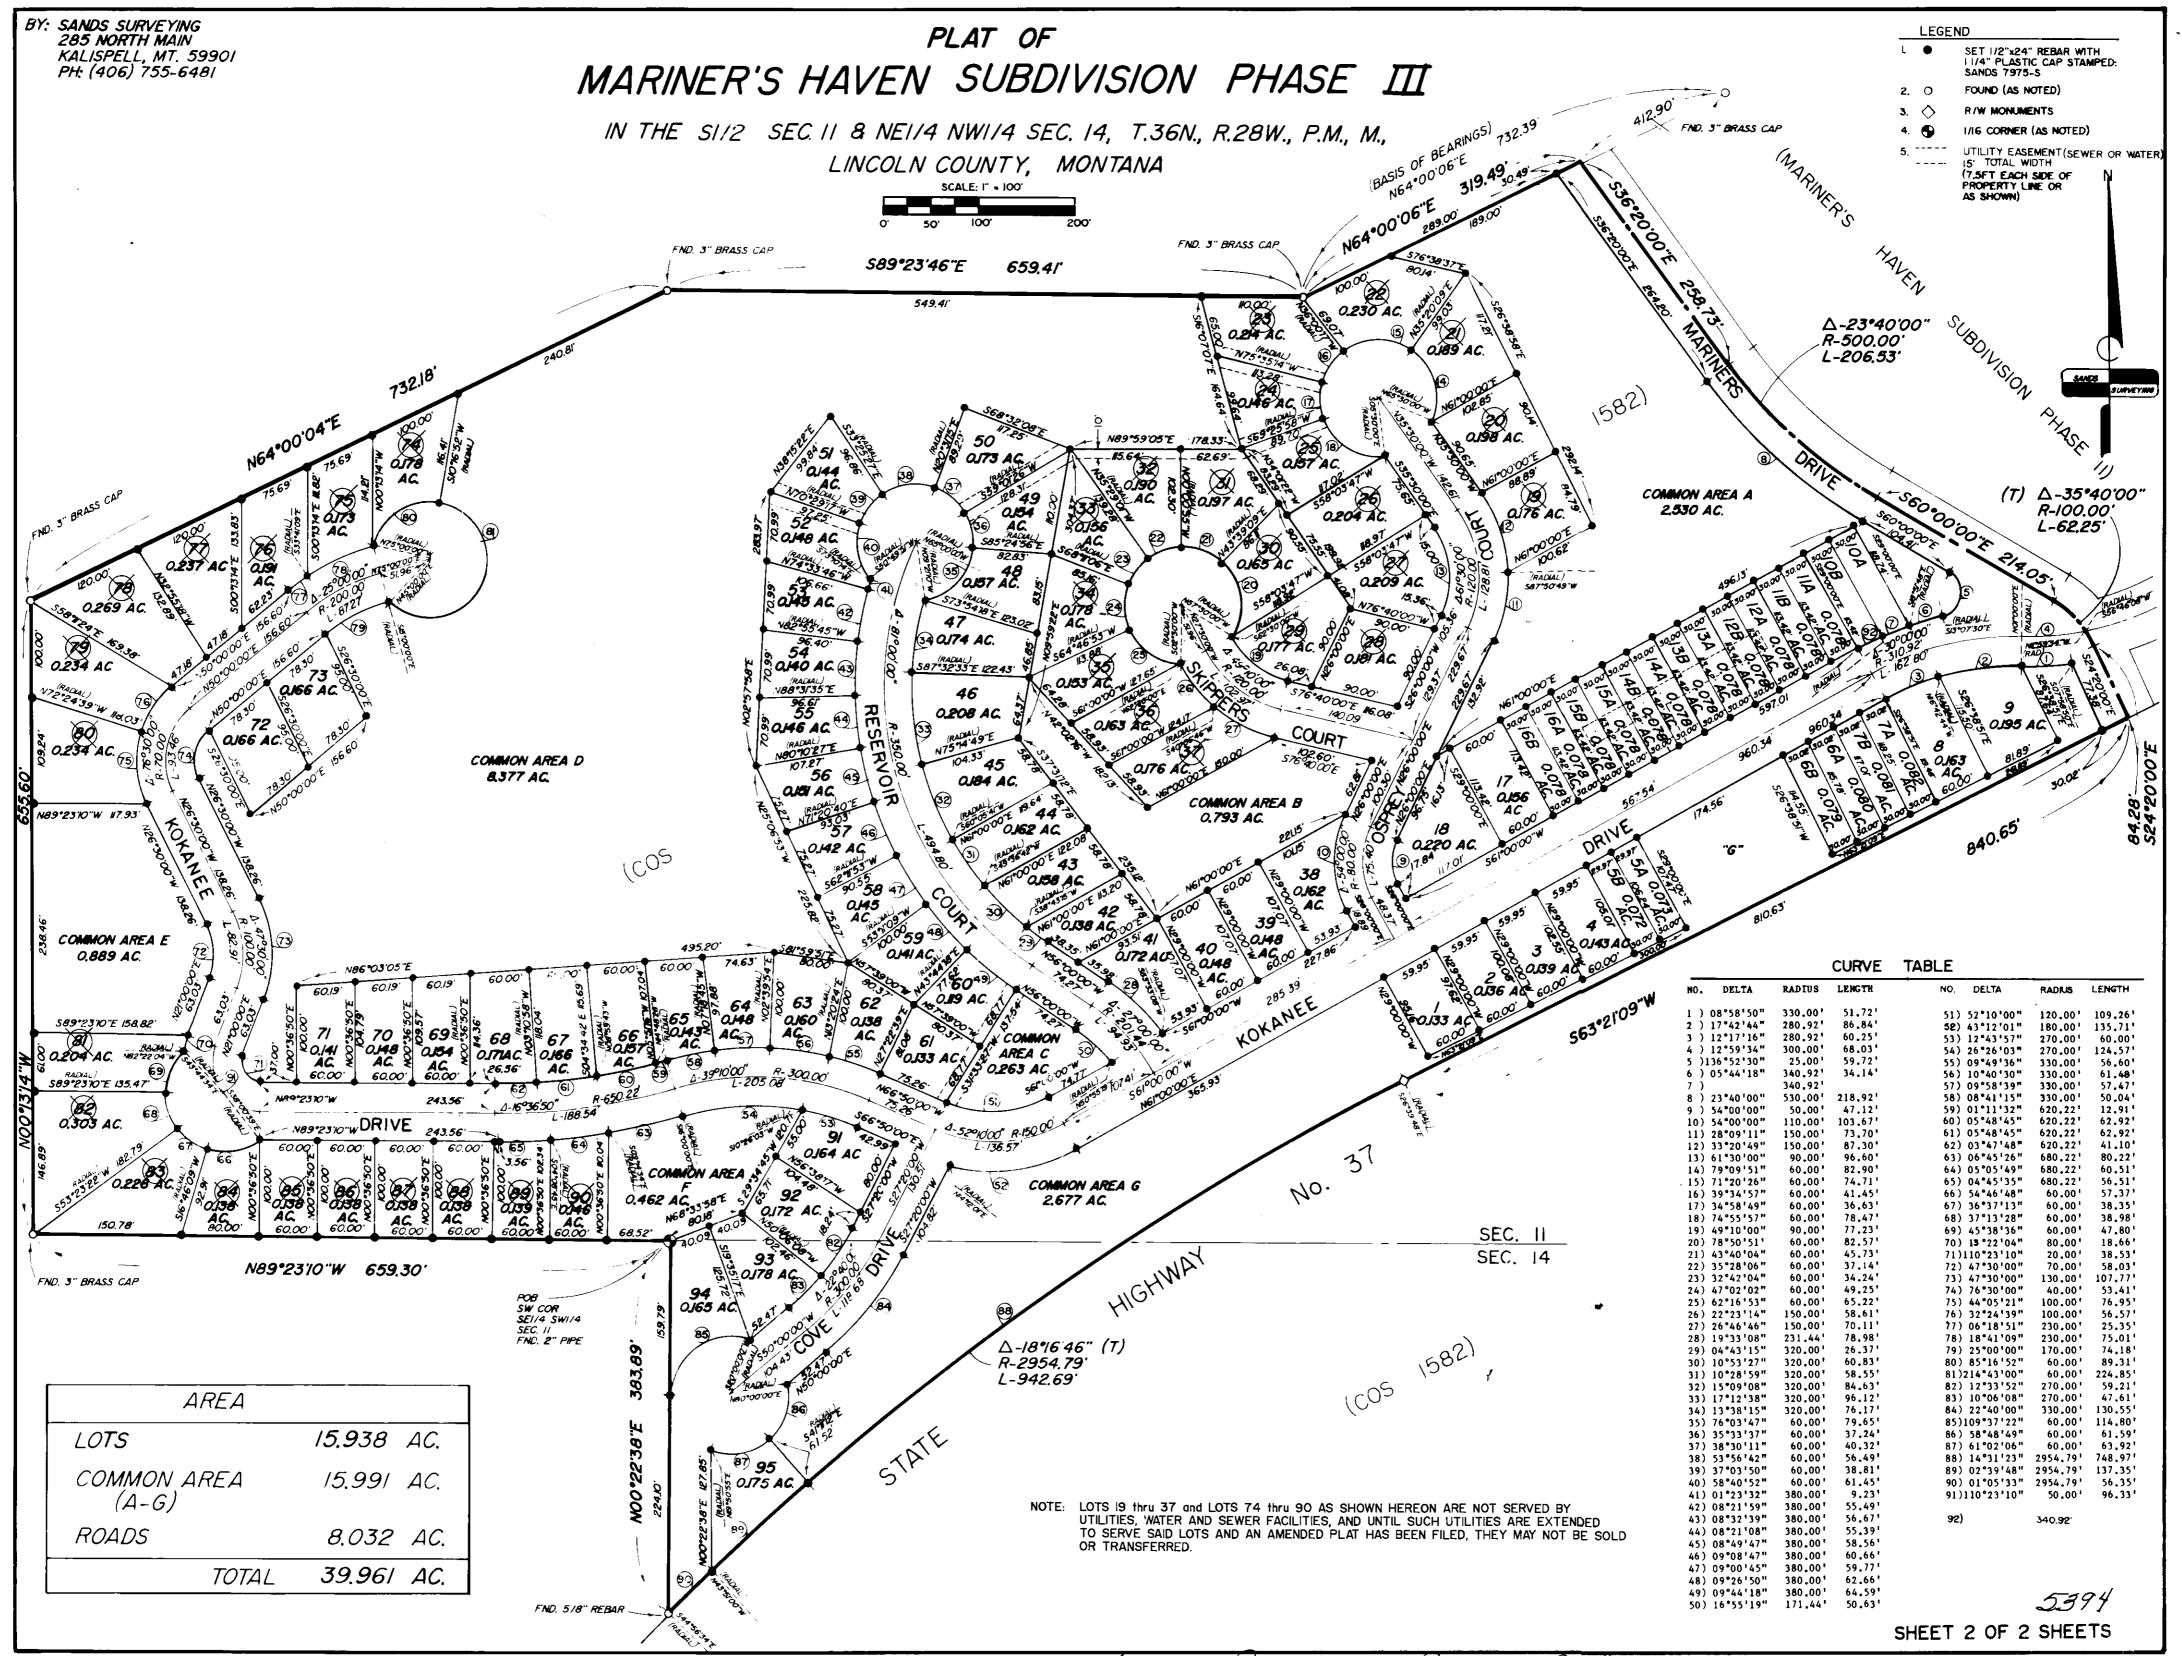

|

HEREBY CERTIFY THAT NO REAL PROPERTY TAXES
ASSESSED AND LEVIED ON THE LAND TO BE DIVIDED
DESCRIBED HEREON ARE DELINQUENT.
DITED THIS DAY OF LIQUED.
TREASURER, LINCOLN COUNTY, MONTANA

NOTE: LOTS 19 thru 37 and LOTS 74 thru 90 AS SHOWN HEREON ARE NOT SERVED BY UTILITIES, WATER AND SEWER FACILITIES, AND UNTIL SUCH UTILITIES ARE EXTENDED TO SERVE SAID LOTS AND AN AMENDED PLAT HAS BEEN FILED, THEY MAY NOT BE SOLD OR TRANSFERRED.

ACKNOWLEDGED BY:

Leveld R. Curier
COUNTY COMMISSIONERS

CERTIFICATE OF SURVEYOR

THOMAS E. SANDS

APPROVED: lug 7, 1995

STATE OF MONTANA )

COUNTY OF LINCOLN )

of Jug., 1925, at/0.45 o'clock A. M

LINCOLN COUNTY CLERK AND RECORDER BY: feannie alernis
Instrument Record No. 5394

SHEET | OF 2 SHEETS



Subdivision Plat of FOR: DUANE P. PUGA, DEANNA L. PUGA, JASON A. CAMERON, SARA R. CAMERON MICHAEL W. HOLT, MICHAEL RYAN JOHNSON, KRISTEN M. MOXNESS, MARINER'S HAVEN PHASE III AMENDED PLAT NO. 7 KYLE H. MOXNESS, CORRINE HARDOWA, DAVID W. CLARKE, L. KEVIN ERVIN, CAROLINE SHEWCHUK, JEFFREY R. LEGGETT, NIKI LEE LEGGETT (being an Amended Plat of Lots 5A, 5B, 6A, 6B, 7A, 7B, 10A, 10B, PURPOSE: AGGREGATION OF LOTS DATE: MAY 17, 2017 County of LTUCOW) 11A, 11B, 12A, 12B, 13A, 13B, 14A, 14B, 15A, 15B, 16A, and 16B, This instrument was signed and acknowledged before me on Suy 4-by KRISTEN M. MOXNESS. Mariner's Haven Subdivision Phase III) NOTARY PUBLIC for the \$1/2 of Section 11, T36N R28W, P.M., M. State of Montana Notary Public for the State o Residing at Eureka, Mil Residing at My Commission E