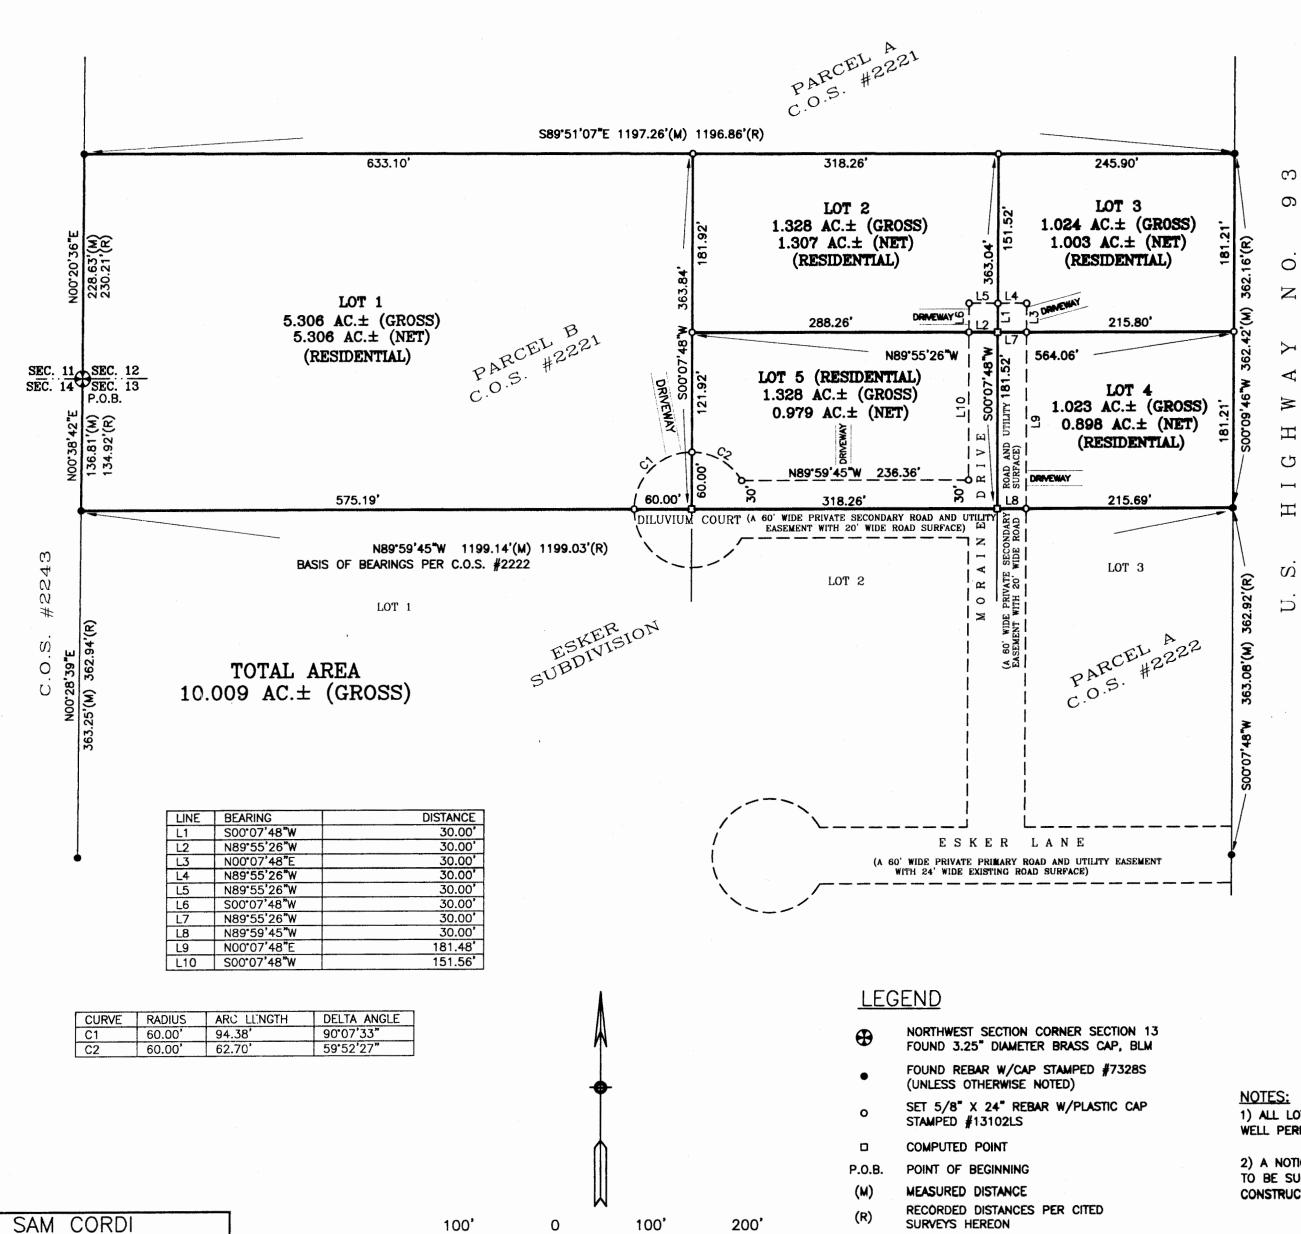

## "MACK ROAD SUBDIVISION"

SW1/4 SW1/4, SECTION 25, T.31N., R.31W., P.M., MT.

LINCOLN COUNTY, MONTANA FOR: TUNGSTEN HOLDINGS INC.

DATE: MARCH 2006

### LEGAL DESCRIPTION

An irregular tract of land, lying northeastly from Libby, Montana, Lincoln County, being in the SW4, SW4, Section 25, T.31N., R.31W., P.M., MT., containing Lot 1 being ±7.055 acres; Lot 2 being ±9.229 acres; Lot 3 being ±3.031 acres; Lot 4 being ±4.958 acres and Lot 5 being ±3.712 acres and more particularly described as follows: Commencing at the Southwest 1/6th corner, Section 25, T.31N., R.31W., a 31/4 inch diameter USFS aluminum capped monument marked SW 1/16 6296S, and the True Point of Beginning:

Thence along the north-south 1/6th subdivision line, S00°32'01"W, 1311.57 feet to a 31/4 inch diameter USFS aluminum capped monument marked W 1/16 6296S, lying on the east-west Section line between Sections 25 & 36;

Thence along said east-west Section line, N89°45'26"W, 508.01 feet to an unmarked computed point, lying on the centerline of a 40 foot wide access road (Mack Road); Thence along said centerline through the following unmarked courses: N64°58'37"W, 499.31 feet; Thence N75°04'07"W, 172.08 feet and being the point of curvature; Thence continuing along said centerline through a 100 foot radius curve to the right, a delta angle of 73°06'13", an arc length of 127.59 feet, to the point of a compound curve; Thence continuing along said centerline through a 100 foot radius curve to the right, a delta angle of 73°50'13", an arc length of 128.87 feet, to the point of tangency; Thence continuing along said centerline the following unmarked courses: N71°52'18"E, 143.44 feet; Thence N58°27'40"E, 88.17 feet; Thence N07°34'56"E, 147.38 feet; Thence N02°20'34"E, 31.84 feet, being the point of intersection of a east-west centerline access easement; Thence N02°20'34"E, 181.75 feet and being the end point of said road centerline; Thence N02°11'00"E, 416.94 feet to a 5/8 inch diameter rebar with plastic cap marked Hughes, 7322LS, lying along the east-west 1/16 subdivision line;

Thence along said along said east-west 1/16 subdivision line S89°41'46"E, 888.74 feet to a 3 1/4 inch diameter USFS aluminum capped monument marked SW  $\frac{1}{16}$  6296S and the True Point of Beginning, containing  $\pm 27.985$  acres.

Subject to 40.00 foot wide access and utility easements and a 100.00 foot wide BPA powerline utility easement, filed Book 149, Page 543 as shown hereon, and together with all appurtenant easements of record.

## ROAD CENTERLINE

| <u>.</u> | TO TO         | <del>,,,,,,,,,,,,</del> |         |
|----------|---------------|-------------------------|---------|
| CURVE    | <b>RADIUS</b> | <b>DELTA</b>            | LENGTH  |
| C1       | 100.00'       | 73°06'13"               | 127.59' |
| C2       | 100.00'       | 73°50'13"               | 128.87' |
| C3       | 250.00'       | 14°30'07"               | 63.28'  |
| C4       | 250.00'       | 10°19'38"               | 45.06'  |

#### ROAD CENTERLINE LINE BEARING LENGTH N64°58'37"W N75°04'07"W N71°52'18"E N58°27'40"E 499.31 172.08' 143.44' 88.17' 147.38' 31.84' N07°34'56"E N02°20'34"E N02°20'34"E S63°33'23"E S77°20'15"W 26.67 N81°10'58"E N81°10'58"E N67°08'12"W N67°08'12"W L14