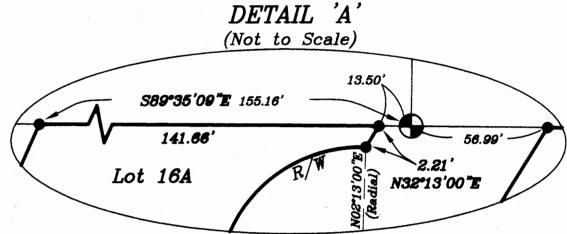

INCOLN COUNTY, MONTANA, AND MORE PARTICULARLY DESCRIBED AS FOLLOWS TO WIT: of KOOCANUSA ESCAPES DEVELOPMENT COMPANY, LLC. known to to ARM 17.36.605 (2) (b) as a parcel that has a previous approval issued under Title 76, chapter 4, part 1, M.C.A. (see E.Q. #14-1965) if: (i) no facilities other than those previously approved exist or will be me to be the person(s) whose name(s) is (are) subscribed to the foregoing instrument and who duly acknowledged to me constructed on the parcel; and (ii) the division of land will not cause approved facilities to deviate from

the conditions of approval, in violation of 76-4-130, MCA."

KOOCANUSA ESCAPES DEVELOPMENT COMPANY, LLC.

PURPOSE: BOUNDARY LINE ADJUSTMENT

Lots Total (2)= 0.981 Ac.Common Area B= 0.250 Ac.Common Area C= 3.898 Ac.Total= 5.129 Ac.



TREASURER'S CERTIFICATION

I hereby certify that no real property taxes assessed and levied on the land to be divided described hereon are

Dated this ad day of Occupar, 2015

Treasurer Lincoln County, Montane ()



## LEGEND:

**♦** 1/16 Corner (as noted)○ Set 1/2"x24" Rebar & Cap (7975S)

 Found 3" Brass Cap in Conc. (Corp of Eng.)

• Found 1/2" Rebar & Cap (7975S)

→ Found 5/8" Rebar & Cap (2345S)
(or as noted)

— — Utility Easement (as shown)

Drainage Easement (s) Sectionent
Basin Per EQ 14-1965

CERTIFICATE OF SURVE

THOMAS E. SANDS 7975S

EXAMINED: 1 12,205

LINCOLN CO. EXAMINING PAND SUBVEYOR

Ronald A. Pearson

REG. No. 9008LS

STATE OF MONTANA ) SS
COUNTY OF LINCOLN ) SS
FILED ON THE 16th DAY OF FCb, 2016
AT 10:31 AM, PAID FEE

CLERK & RECORDER

DEPUTY

# 21.1713

INSTRUMENT RE