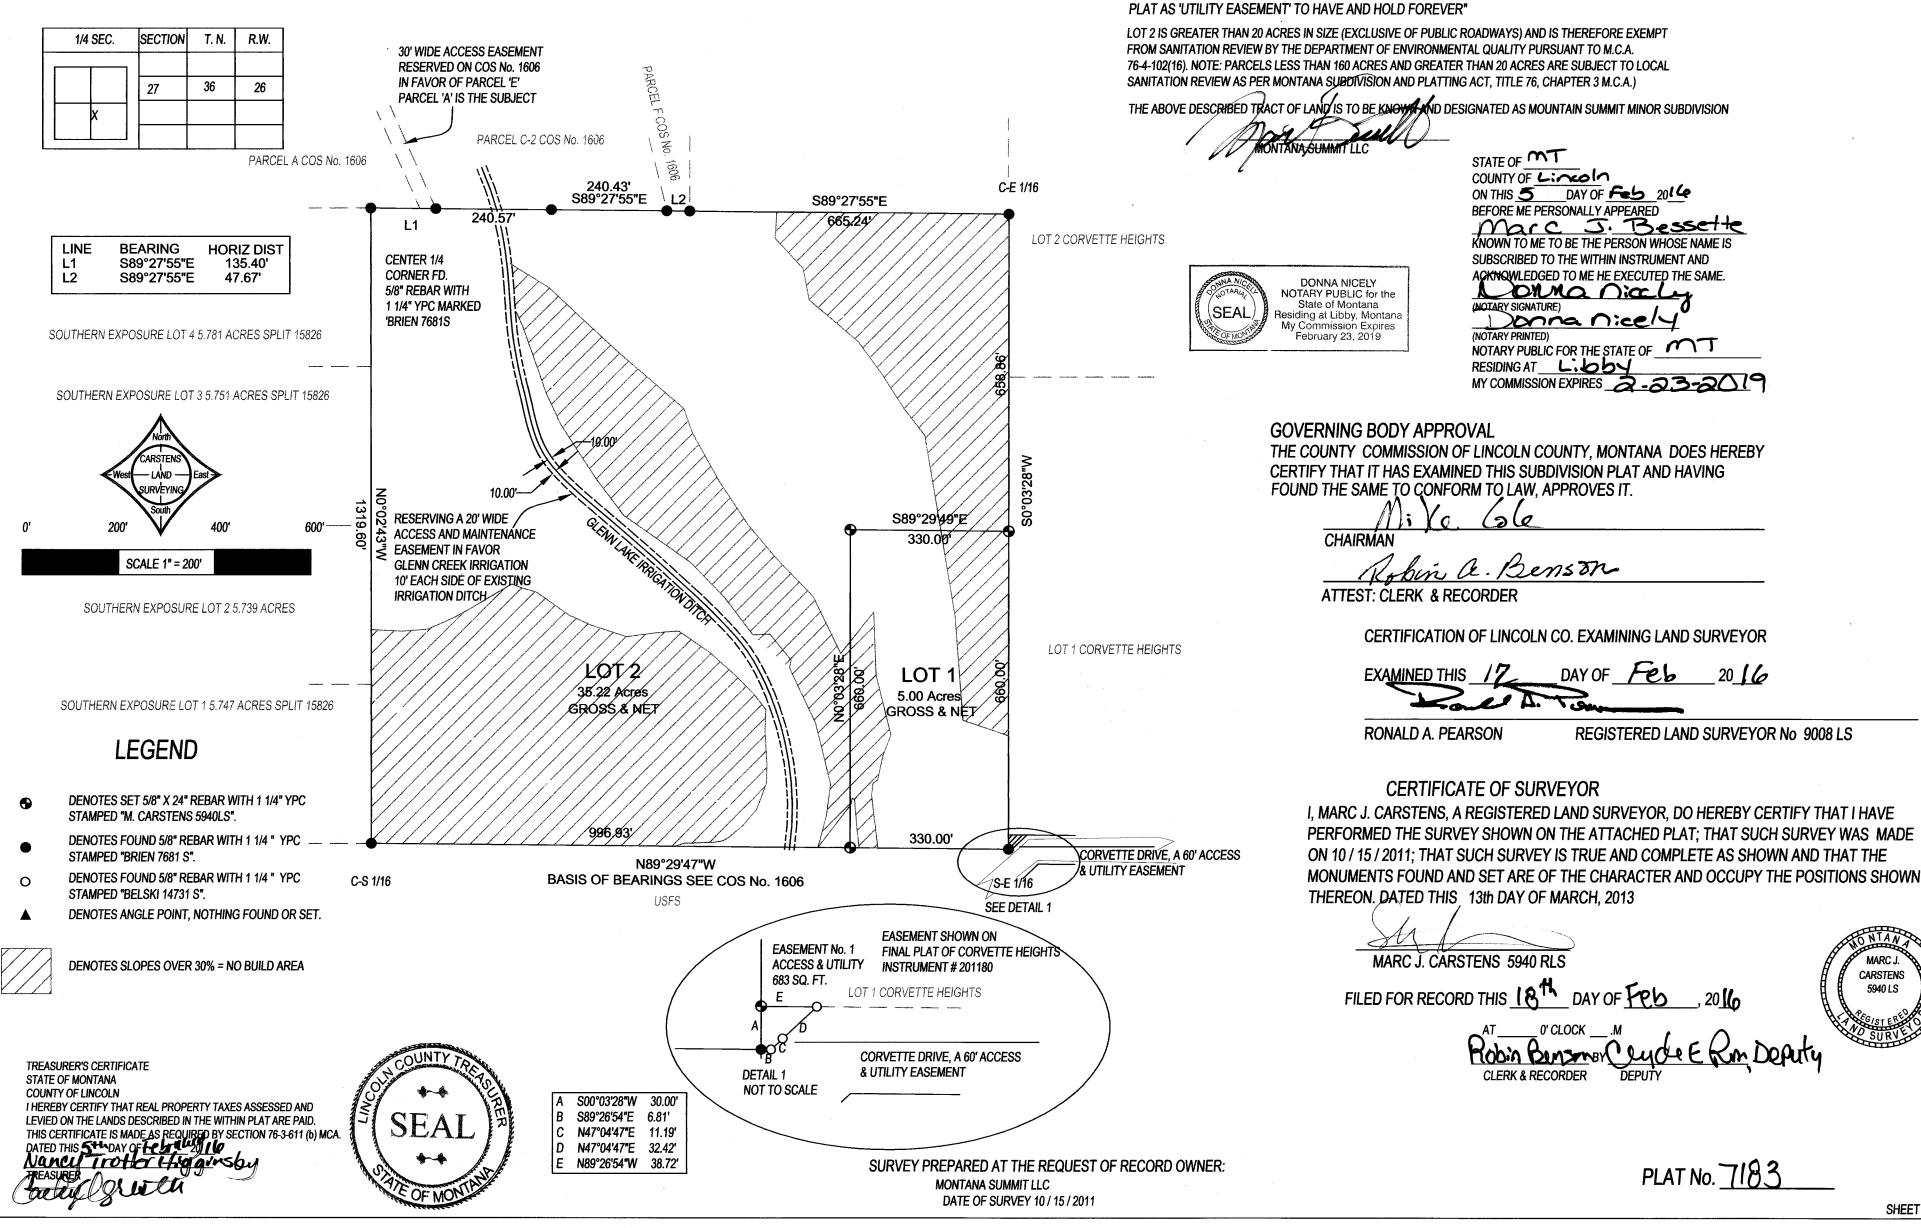

## "MACK ROAD SUBDIVISION"

SW1/4 SW1/4, SECTION 25, T.31N., R.31W., P.M., MT.

LINCOLN COUNTY, MONTANA FOR: TUNGSTEN HOLDINGS INC.

DATE: MARCH 2006

### LEGAL DESCRIPTION

An irregular tract of land, lying northeastly from Libby, Montana, Lincoln County, being in the SW4, SW4, Section 25, T.31N., R.31W., P.M., MT., containing Lot 1 being ±7.055 acres; Lot 2 being ±9.229 acres; Lot 3 being ±3.031 acres; Lot 4 being ±4.958 acres and Lot 5 being ±3.712 acres and more particularly described as follows: Commencing at the Southwest 1/6th corner, Section 25, T.31N., R.31W., a 31/4 inch diameter USFS aluminum capped monument marked SW 1/16 6296S, and the True Point of Beginning:

Thence along the north-south 1/6th subdivision line, S00°32'01"W, 1311.57 feet to a 31/4 inch diameter USFS aluminum capped monument marked W 1/16 6296S, lying on the east-west Section line between Sections 25 & 36;

Thence along said east-west Section line, N89°45'26"W, 508.01 feet to an unmarked computed point, lying on the centerline of a 40 foot wide access road (Mack Road); Thence along said centerline through the following unmarked courses: N64°58'37"W, 499.31 feet; Thence N75°04'07"W, 172.08 feet and being the point of curvature; Thence continuing along said centerline through a 100 foot radius curve to the right, a delta angle of 73°06'13", an arc length of 127.59 feet, to the point of a compound curve; Thence continuing along said centerline through a 100 foot radius curve to the right, a delta angle of 73°50'13", an arc length of 128.87 feet, to the point of tangency; Thence continuing along said centerline the following unmarked courses: N71°52'18"E, 143.44 feet; Thence N58°27'40"E, 88.17 feet; Thence N07°34'56"E, 147.38 feet; Thence N02°20'34"E, 31.84 feet, being the point of intersection of a east-west centerline access easement; Thence N02°20'34"E, 181.75 feet and being the end point of said road centerline; Thence N02°11'00"E, 416.94 feet to a 5/8 inch diameter rebar with plastic cap marked Hughes, 7322LS, lying along the east-west 1/16 subdivision line;

Thence along said along said east-west 1/16 subdivision line S89°41'46"E, 888.74 feet to a 3 1/4 inch diameter USFS aluminum capped monument marked SW  $\frac{1}{16}$  6296S and the True Point of Beginning, containing  $\pm 27.985$  acres.

Subject to 40.00 foot wide access and utility easements and a 100.00 foot wide BPA powerline utility easement, filed Book 149, Page 543 as shown hereon, and together with all appurtenant easements of record.

## ROAD CENTERLINE

| <u>.</u> | TO TO         | <del>,,,,,,,,,,,,</del> |         |
|----------|---------------|-------------------------|---------|
| CURVE    | <b>RADIUS</b> | <b>DELTA</b>            | LENGTH  |
| C1       | 100.00'       | 73°06'13"               | 127.59' |
| C2       | 100.00'       | 73°50'13"               | 128.87' |
| C3       | 250.00'       | 14°30'07"               | 63.28'  |
| C4       | 250.00'       | 10°19'38"               | 45.06'  |

#### ROAD CENTERLINE LINE BEARING LENGTH N64°58'37"W N75°04'07"W N71°52'18"E N58°27'40"E 499.31 172.08' 143.44' 88.17' 147.38' 31.84' N07°34'56"E N02°20'34"E N02°20'34"E S63°33'23"E S77°20'15"W 26.67 N81°10'58"E N81°10'58"E N67°08'12"W N67°08'12"W L14