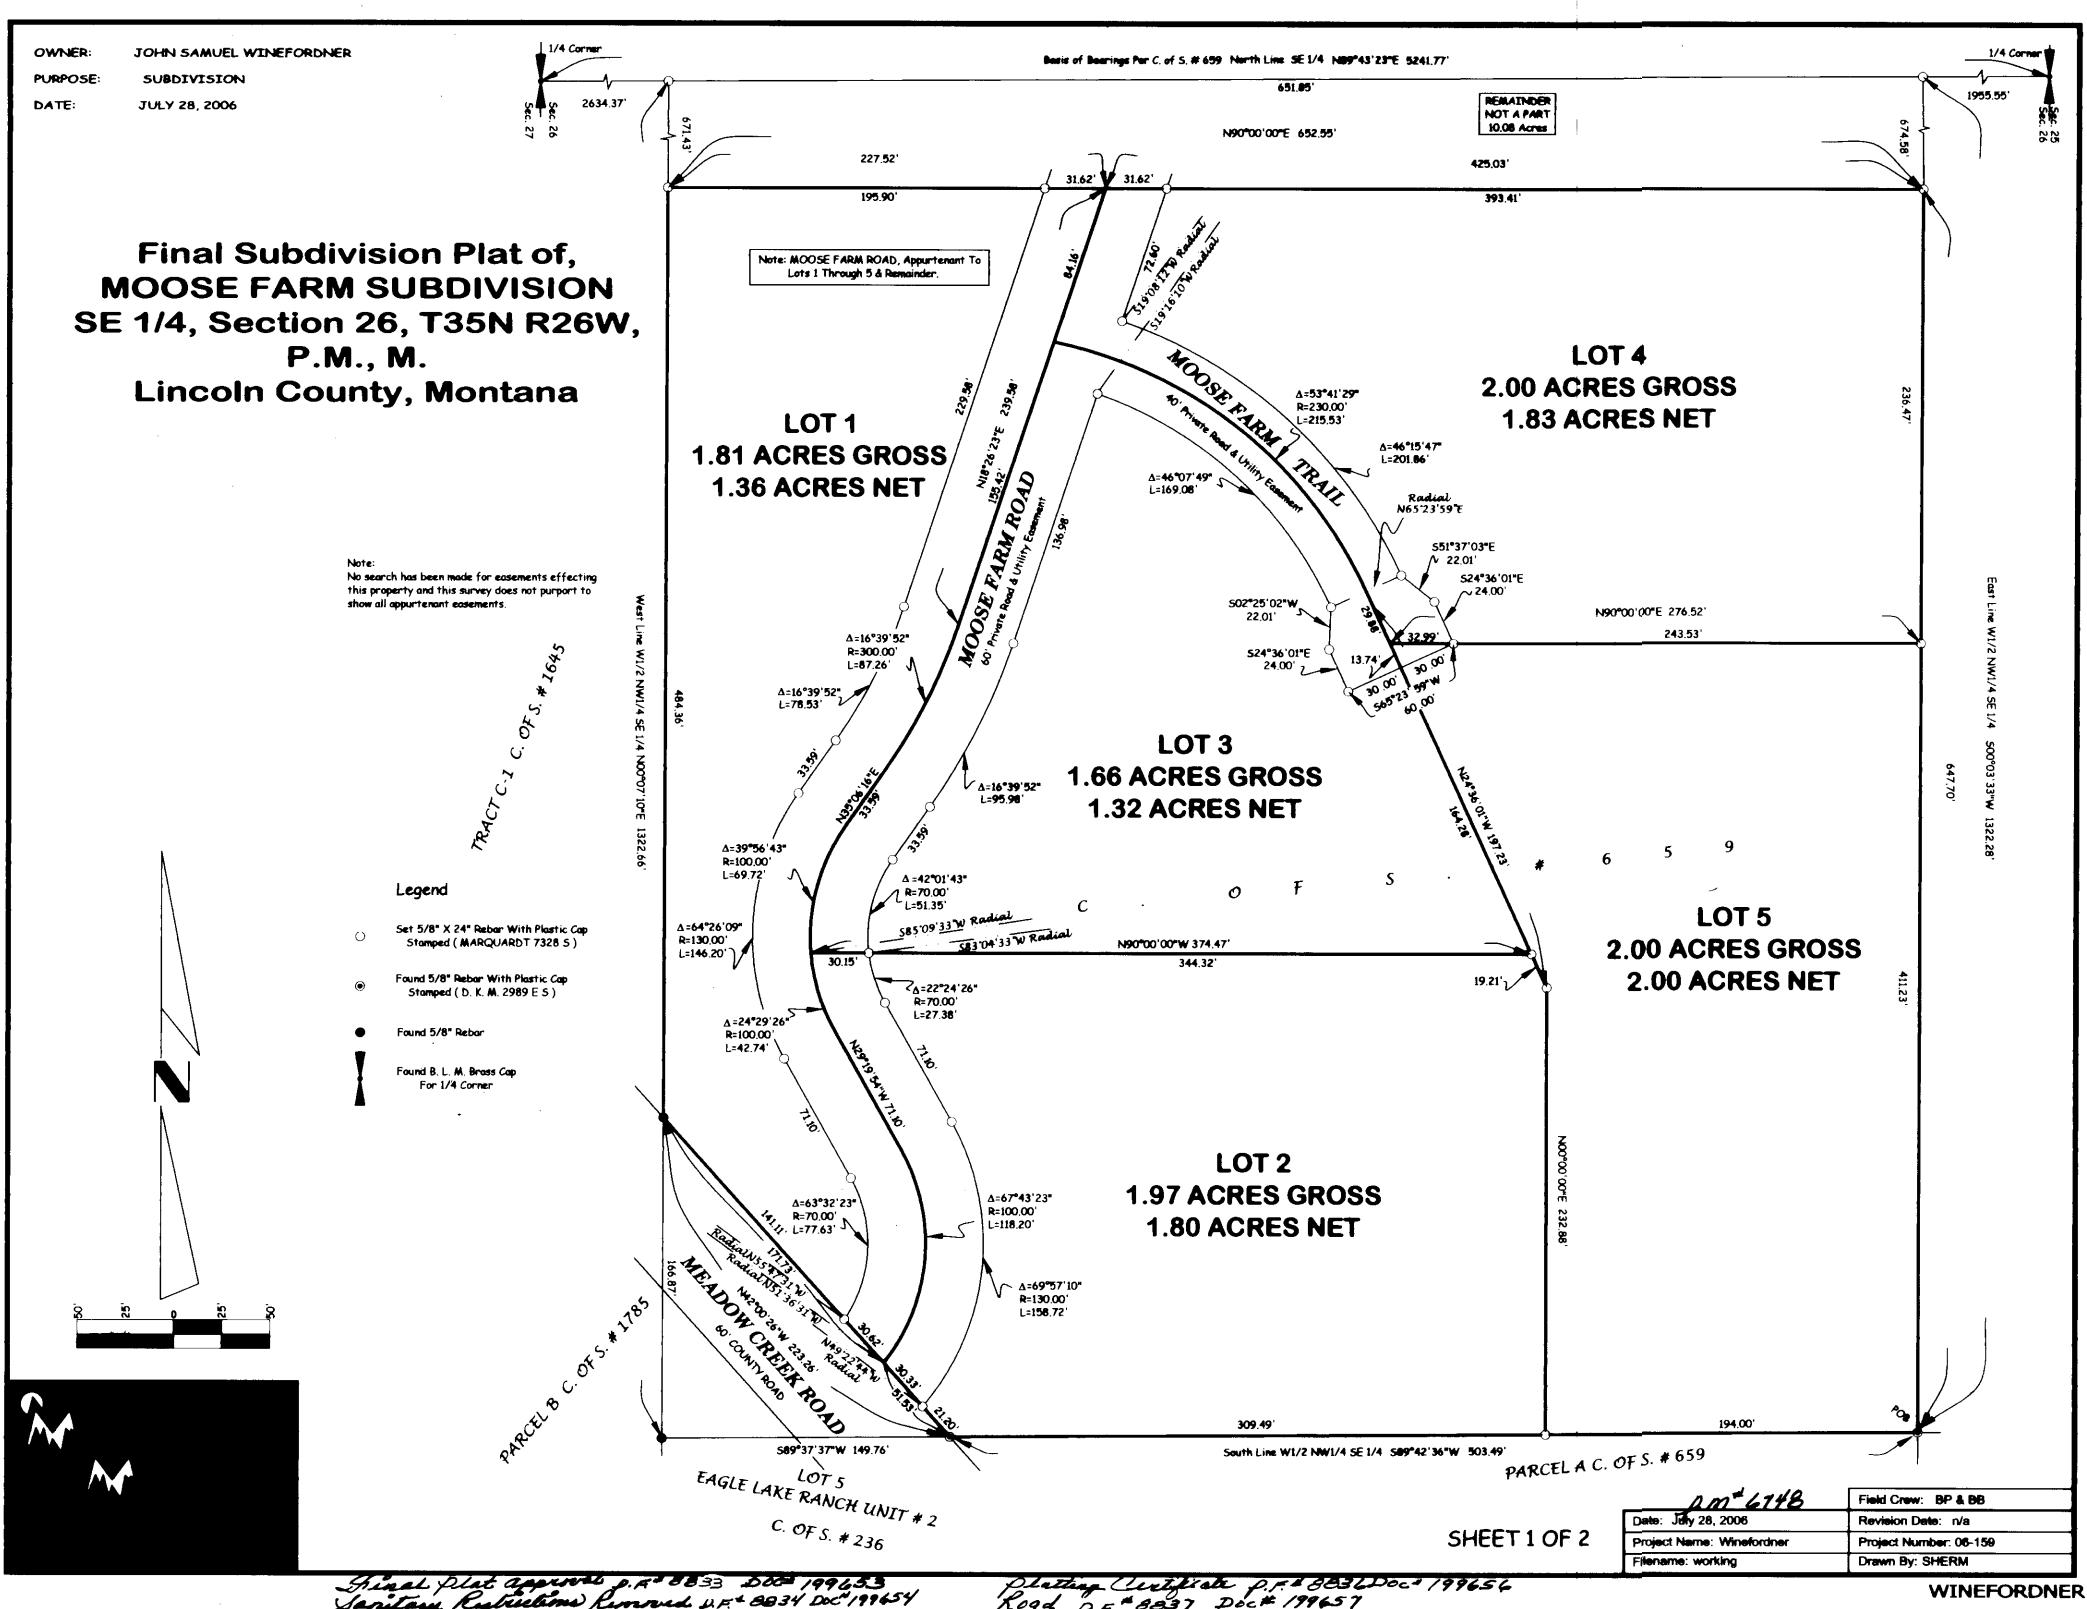

## "MACK ROAD SUBDIVISION"

SW1/4 SW1/4, SECTION 25, T.31N., R.31W., P.M., MT.

LINCOLN COUNTY, MONTANA FOR: TUNGSTEN HOLDINGS INC.

DATE: MARCH 2006

### LEGAL DESCRIPTION

An irregular tract of land, lying northeastly from Libby, Montana, Lincoln County, being in the SW4, SW4, Section 25, T.31N., R.31W., P.M., MT., containing Lot 1 being ±7.055 acres; Lot 2 being ±9.229 acres; Lot 3 being ±3.031 acres; Lot 4 being ±4.958 acres and Lot 5 being ±3.712 acres and more particularly described as follows: Commencing at the Southwest 1/6th corner, Section 25, T.31N., R.31W., a 31/4 inch diameter USFS aluminum capped monument marked SW 1/16 6296S, and the True Point of Beginning:

Thence along the north-south 1/6th subdivision line, S00°32'01"W, 1311.57 feet to a 31/4 inch diameter USFS aluminum capped monument marked W 1/16 6296S, lying on the east-west Section line between Sections 25 & 36;

Thence along said east-west Section line, N89°45'26"W, 508.01 feet to an unmarked computed point, lying on the centerline of a 40 foot wide access road (Mack Road); Thence along said centerline through the following unmarked courses: N64°58'37"W, 499.31 feet; Thence N75°04'07"W, 172.08 feet and being the point of curvature; Thence continuing along said centerline through a 100 foot radius curve to the right, a delta angle of 73°06'13", an arc length of 127.59 feet, to the point of a compound curve; Thence continuing along said centerline through a 100 foot radius curve to the right, a delta angle of 73°50'13", an arc length of 128.87 feet, to the point of tangency; Thence continuing along said centerline the following unmarked courses: N71°52'18"E, 143.44 feet; Thence N58°27'40"E, 88.17 feet; Thence N07°34'56"E, 147.38 feet; Thence N02°20'34"E, 31.84 feet, being the point of intersection of a east-west centerline access easement; Thence N02°20'34"E, 181.75 feet and being the end point of said road centerline; Thence N02°11'00"E, 416.94 feet to a 5/8 inch diameter rebar with plastic cap marked Hughes, 7322LS, lying along the east-west 1/16 subdivision line;

Thence along said along said east-west 1/16 subdivision line S89°41'46"E, 888.74 feet to a 3 1/4 inch diameter USFS aluminum capped monument marked SW  $\frac{1}{16}$  6296S and the True Point of Beginning, containing  $\pm 27.985$  acres.

Subject to 40.00 foot wide access and utility easements and a 100.00 foot wide BPA powerline utility easement, filed Book 149, Page 543 as shown hereon, and together with all appurtenant easements of record.

## ROAD CENTERLINE

| <u>.</u> | TO TO         | <del>,,,,,,,,,,,,</del> |         |
|----------|---------------|-------------------------|---------|
| CURVE    | <b>RADIUS</b> | <b>DELTA</b>            | LENGTH  |
| C1       | 100.00'       | 73°06'13"               | 127.59' |
| C2       | 100.00'       | 73°50'13"               | 128.87' |
| C3       | 250.00'       | 14°30'07"               | 63.28'  |
| C4       | 250.00'       | 10°19'38"               | 45.06'  |

#### ROAD CENTERLINE LINE BEARING LENGTH N64°58'37"W N75°04'07"W N71°52'18"E N58°27'40"E 499.31 172.08' 143.44' 88.17' 147.38' 31.84' N07°34'56"E N02°20'34"E N02°20'34"E S63°33'23"E S77°20'15"W 26.67 N81°10'58"E N81°10'58"E N67°08'12"W N67°08'12"W L14