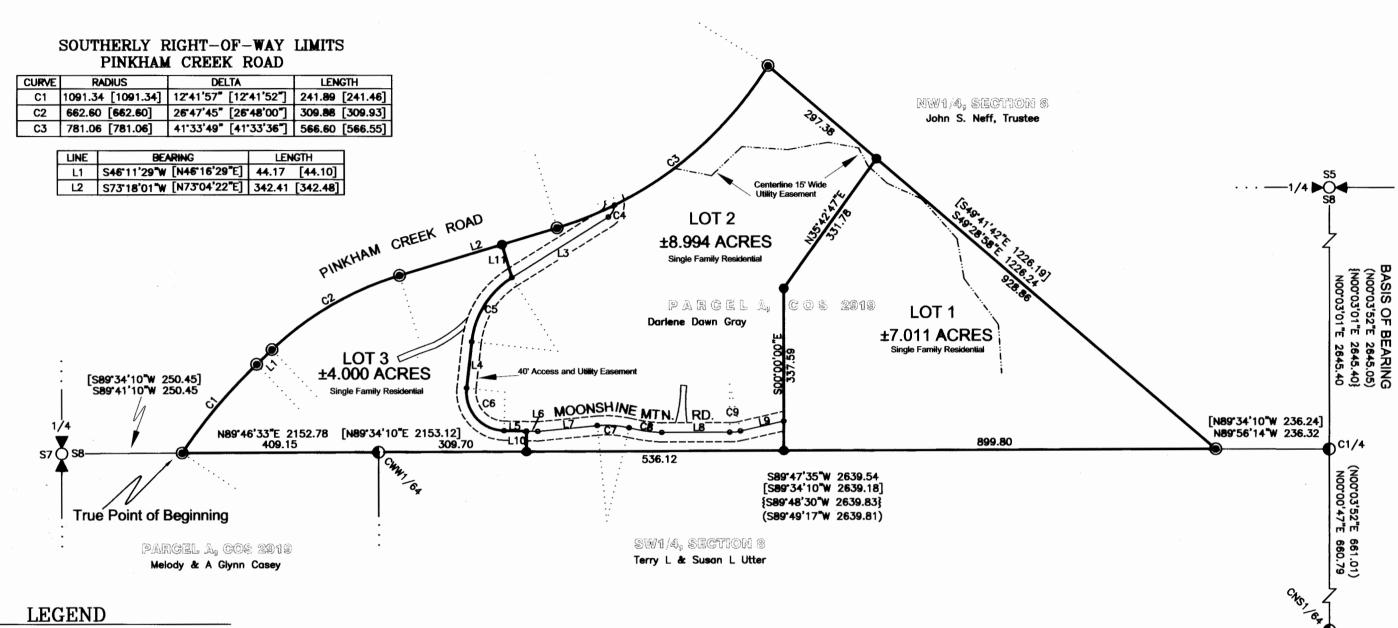

## "MACK ROAD SUBDIVISION"

SW1/4 SW1/4, SECTION 25, T.31N., R.31W., P.M., MT.

LINCOLN COUNTY, MONTANA FOR: TUNGSTEN HOLDINGS INC.

DATE: MARCH 2006

### LEGAL DESCRIPTION

An irregular tract of land, lying northeastly from Libby, Montana, Lincoln County, being in the SW4, SW4, Section 25, T.31N., R.31W., P.M., MT., containing Lot 1 being ±7.055 acres; Lot 2 being ±9.229 acres; Lot 3 being ±3.031 acres; Lot 4 being ±4.958 acres and Lot 5 being ±3.712 acres and more particularly described as follows: Commencing at the Southwest 1/6th corner, Section 25, T.31N., R.31W., a 31/4 inch diameter USFS aluminum capped monument marked SW 1/16 6296S, and the True Point of Beginning:

Thence along the north-south 1/6th subdivision line, S00°32'01"W, 1311.57 feet to a 31/4 inch diameter USFS aluminum capped monument marked W 1/16 6296S, lying on the east-west Section line between Sections 25 & 36;

Thence along said east-west Section line, N89°45'26"W, 508.01 feet to an unmarked computed point, lying on the centerline of a 40 foot wide access road (Mack Road); Thence along said centerline through the following unmarked courses: N64°58'37"W, 499.31 feet; Thence N75°04'07"W, 172.08 feet and being the point of curvature; Thence continuing along said centerline through a 100 foot radius curve to the right, a delta angle of 73°06'13", an arc length of 127.59 feet, to the point of a compound curve; Thence continuing along said centerline through a 100 foot radius curve to the right, a delta angle of 73°50'13", an arc length of 128.87 feet, to the point of tangency; Thence continuing along said centerline the following unmarked courses: N71°52'18"E, 143.44 feet; Thence N58°27'40"E, 88.17 feet; Thence N07°34'56"E, 147.38 feet; Thence N02°20'34"E, 31.84 feet, being the point of intersection of a east-west centerline access easement; Thence N02°20'34"E, 181.75 feet and being the end point of said road centerline; Thence N02°11'00"E, 416.94 feet to a 5/8 inch diameter rebar with plastic cap marked Hughes, 7322LS, lying along the east-west 1/16 subdivision line;

Thence along said along said east-west 1/16 subdivision line S89°41'46"E, 888.74 feet to a 3 1/4 inch diameter USFS aluminum capped monument marked SW  $\frac{1}{16}$  6296S and the True Point of Beginning, containing  $\pm 27.985$  acres.

Subject to 40.00 foot wide access and utility easements and a 100.00 foot wide BPA powerline utility easement, filed Book 149, Page 543 as shown hereon, and together with all appurtenant easements of record.

## ROAD CENTERLINE

| <u>.</u> | TO TO         | <del>,,,,,,,,,,,,</del> |         |
|----------|---------------|-------------------------|---------|
| CURVE    | <b>RADIUS</b> | <b>DELTA</b>            | LENGTH  |
| C1       | 100.00'       | 73°06'13"               | 127.59' |
| C2       | 100.00'       | 73°50'13"               | 128.87' |
| C3       | 250.00'       | 14°30'07"               | 63.28'  |
| C4       | 250.00'       | 10°19'38"               | 45.06'  |

#### ROAD CENTERLINE LINE BEARING LENGTH N64°58'37"W N75°04'07"W N71°52'18"E N58°27'40"E 499.31 172.08' 143.44' 88.17' 147.38' 31.84' N07°34'56"E N02°20'34"E N02°20'34"E S63°33'23"E S77°20'15"W 26.67 N81°10'58"E N81°10'58"E N67°08'12"W N67°08'12"W L14