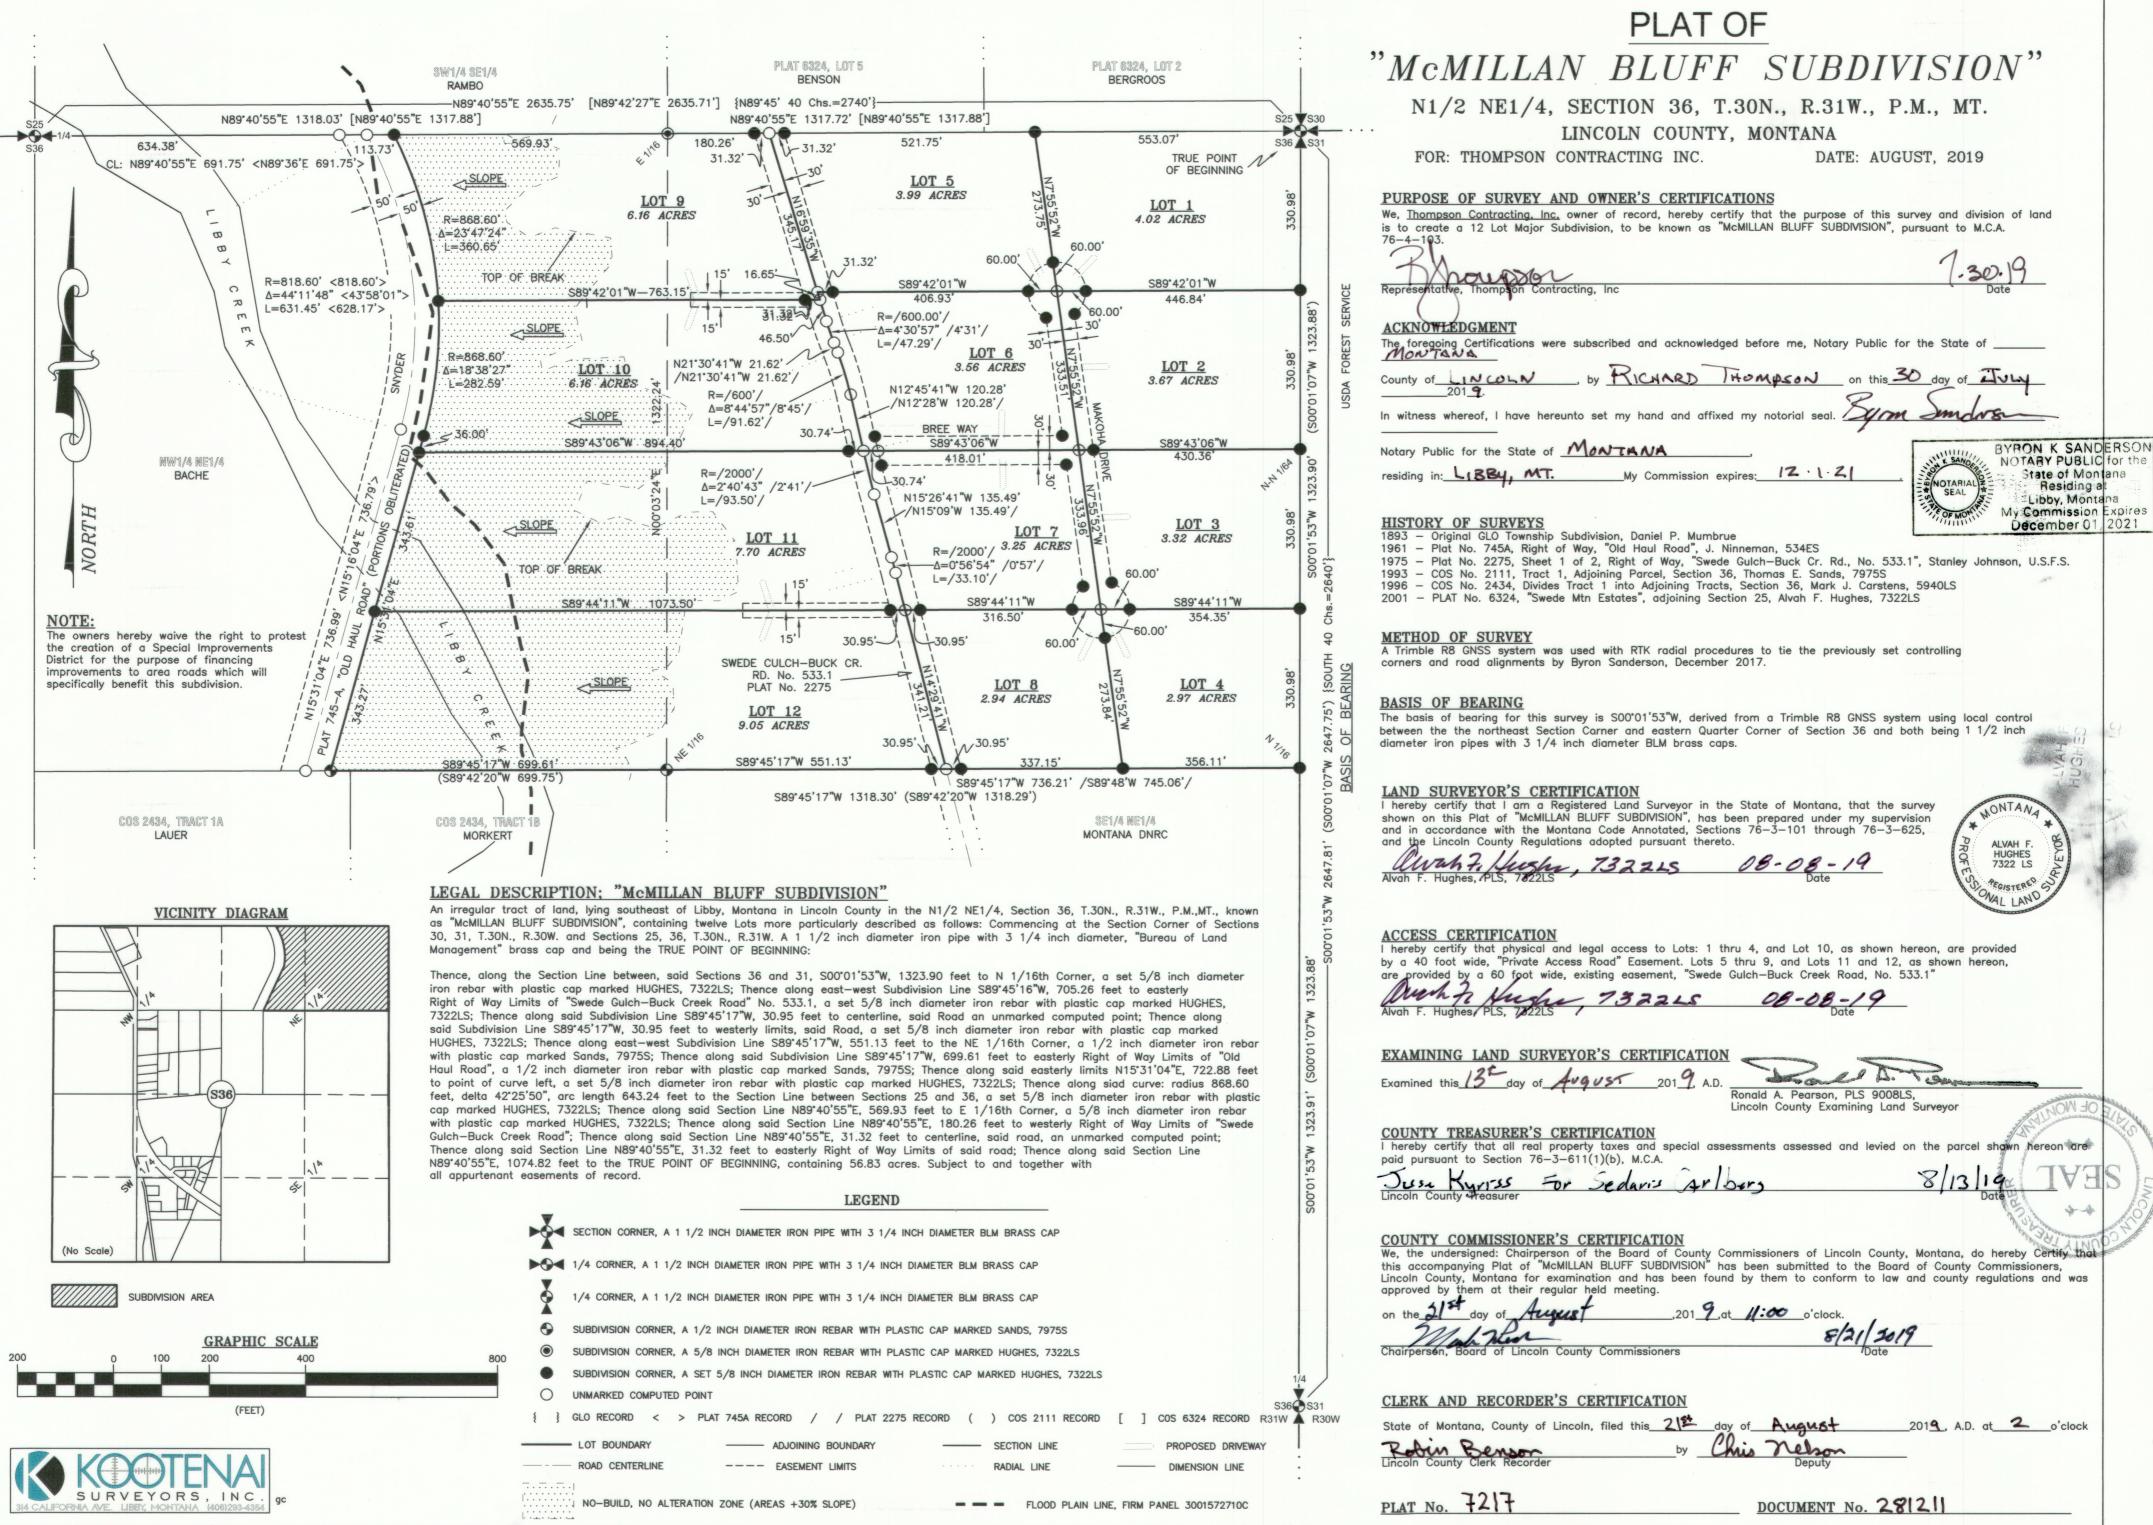

## A PLAT OF

## "MACK ROAD SUBDIVISION"

SW1/4 SW1/4, SECTION 25, T.31N., R.31W., P.M., MT.

LINCOLN COUNTY, MONTANA FOR: TUNGSTEN HOLDINGS INC.

DATE: MARCH 2006

### LEGAL DESCRIPTION

An irregular tract of land, lying northeastly from Libby, Montana, Lincoln County, being in the SW4, SW4, Section 25, T.31N., R.31W., P.M., MT., containing Lot 1 being ±7.055 acres; Lot 2 being ±9.229 acres; Lot 3 being ±3.031 acres; Lot 4 being ±4.958 acres and Lot 5 being ±3.712 acres and more particularly described as follows: Commencing at the Southwest 1/6th corner, Section 25, T.31N., R.31W., a 31/4 inch diameter USFS aluminum capped monument marked SW 1/16 6296S, and the True Point of Beginning:

Thence along the north-south 1/6th subdivision line, S00°32'01"W, 1311.57 feet to a 31/4 inch diameter USFS aluminum capped monument marked W 1/16 6296S, lying on the east-west Section line between Sections 25 & 36;

Thence along said east-west Section line, N89°45'26"W, 508.01 feet to an unmarked computed point, lying on the centerline of a 40 foot wide access road (Mack Road); Thence along said centerline through the following unmarked courses: N64°58'37"W, 499.31 feet; Thence N75°04'07"W, 172.08 feet and being the point of curvature; Thence continuing along said centerline through a 100 foot radius curve to the right, a delta angle of 73°06'13", an arc length of 127.59 feet, to the point of a compound curve; Thence continuing along said centerline through a 100 foot radius curve to the right, a delta angle of 73°50'13", an arc length of 128.87 feet, to the point of tangency; Thence continuing along said centerline the following unmarked courses: N71°52'18"E, 143.44 feet; Thence N58°27'40"E, 88.17 feet; Thence N07°34'56"E, 147.38 feet; Thence N02°20'34"E, 31.84 feet, being the point of intersection of a east-west centerline access easement; Thence N02°20'34"E, 181.75 feet and being the end point of said road centerline; Thence N02°11'00"E, 416.94 feet to a 5/8 inch diameter rebar with plastic cap marked Hughes, 7322LS, lying along the east-west 1/16 subdivision line;

Thence along said along said east-west 1/16 subdivision line S89°41'46"E, 888.74 feet to a 3 1/4 inch diameter USFS aluminum capped monument marked SW  $\frac{1}{16}$  6296S and the True Point of Beginning, containing  $\pm 27.985$  acres.

Subject to 40.00 foot wide access and utility easements and a 100.00 foot wide BPA powerline utility easement, filed Book 149, Page 543 as shown hereon, and together with all appurtenant easements of record.

## PURPOSE OF SURVEY AND OWNER'S CERTIFICATION

I, <u>Jay Dining</u>, Treasurer for Tungsten Holdings, Inc., hereby certify that the purpose of this survey and division of land is to create a 5 Lot Minor Subdivision, to be known as "Mack Road Subdivision"; Lot 1  $\pm 7.055$  acres; Lot 2  $\pm 9.229$  acres; Lot 3  $\pm 3.031$  acres; Lot 4  $\pm 4.958$  acres and Lot 5  $\pm 3.712$  acres pursuant to M.C.A.

#### ACKNOWLEDGMENT

The foregoing Certification was subscribed and acknowledged before me, a Notary Public for the State of Montana, County of Lincoln, by the above named person(s), on this day of SEP7. 2006 In witness whereof, I have hereunto set my hand and affixed my

#### BASIS OF BEARING

The basis of bearing for this survey is S00°09'00"W, as shown on Certificate of Survey No. 1118, between the W1/16 corner, Sections 25 and 36, a USFS aluminum capped monument marked 6296S, and the Southeast corner of a Tract, as shown on Plat No. 492, a 1/2 inch diameter rebar with plastic cap marked WR, 4232S.

#### METHOD OF SURVEY

A total station and data collector were used with closed traverse procedures to tie previously set controlling monuments by Ken Kern, July 2004.

#### HISTORY OF SURVEYS

1958-59, Plats 492 & 547, Adjoiners on southern boundary, Ira C. Miller, 402S 1963, Plat No's. 868, 869, 870, Adjoiners on southern boundary, J. B. Reynolds 1976, COS 516, Adjoiners on southern boundary, Melvin D. Lauteren, 4232S

1983, COS 1118, Subdivision of Section 25, Govt. Lot 3, & Section 36, M.D. Lauteren, 4232S 1988, Certified Corner Recordations, Pages 3884, 3885, & 3907, USFS, Linda Smith, 6296S

2004, COS 3264, Creates Parcel A, B, "Agricultural Tracts", Hughes 7322LS

## LAND SURVEYOR'S CERTIFICATION

I hereby certify that I am a Registered Land Surveyor in the State of Mont that the survey shown on this Plat has been prepared under my supervision and in accordance with Montana Code Annotated, Sections 76-3-101 through 76-3-625 and the Lincoln County regulations adopted pursuant thereto.