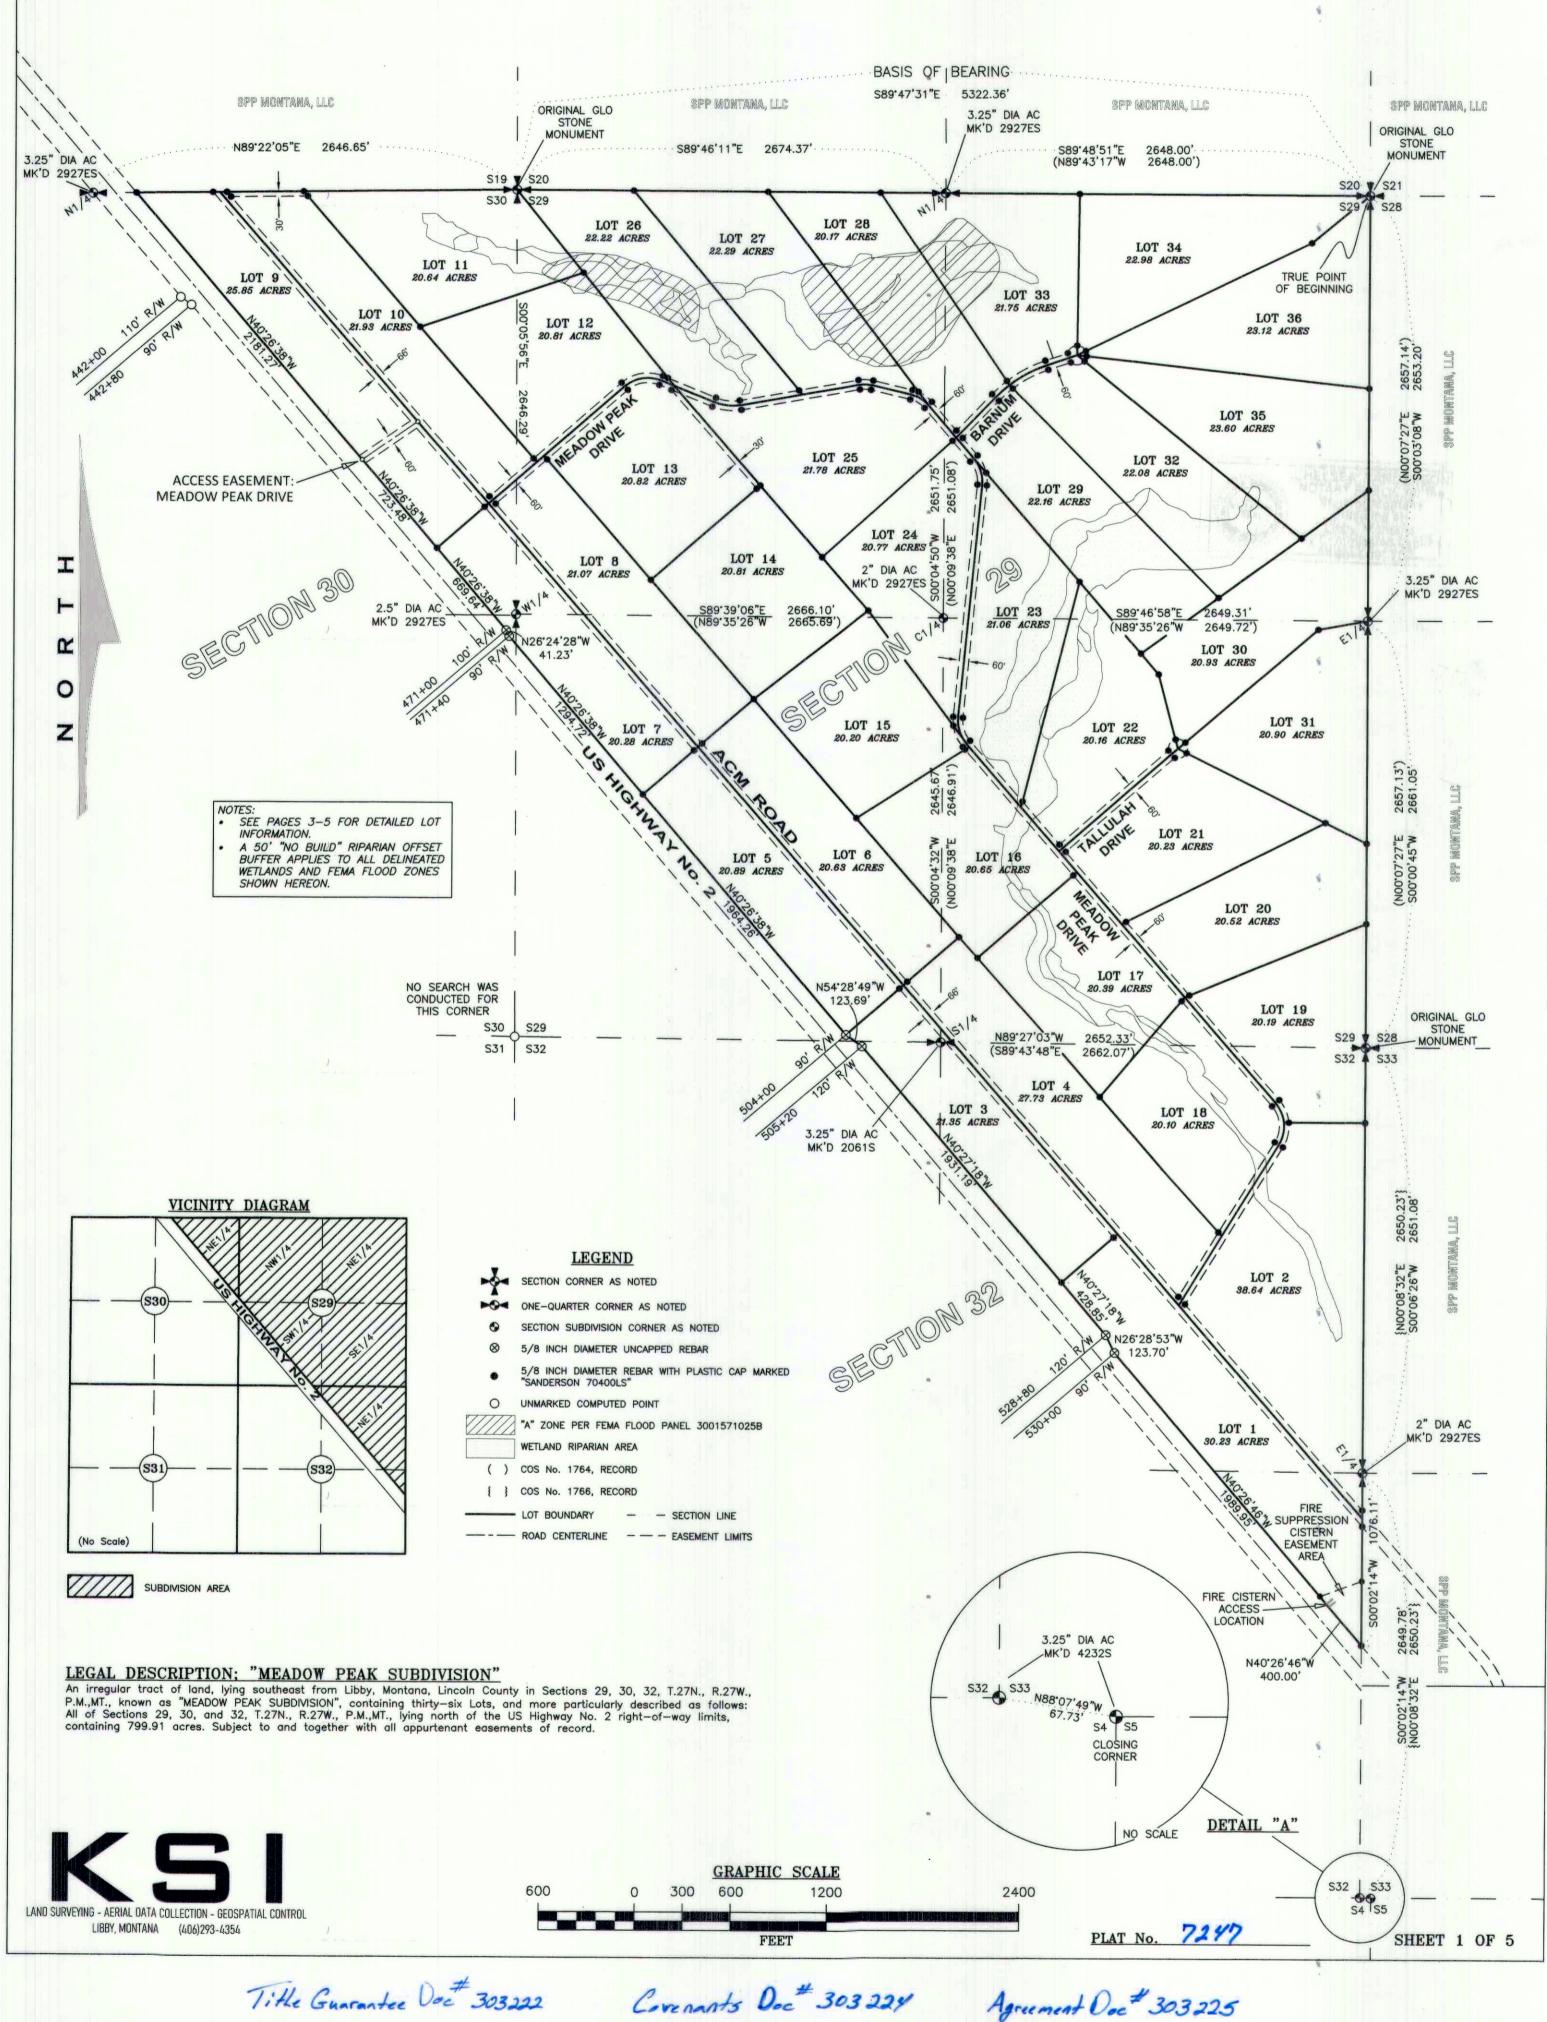

## A PLAT OF

## "MACK ROAD SUBDIVISION"

SW1/4 SW1/4, SECTION 25, T.31N., R.31W., P.M., MT.

LINCOLN COUNTY, MONTANA FOR: TUNGSTEN HOLDINGS INC.

DATE: MARCH 2006

### LEGAL DESCRIPTION

An irregular tract of land, lying northeastly from Libby, Montana, Lincoln County, being in the SW4, SW4, Section 25, T.31N., R.31W., P.M., MT., containing Lot 1 being ±7.055 acres; Lot 2 being ±9.229 acres; Lot 3 being ±3.031 acres; Lot 4 being ±4.958 acres and Lot 5 being ±3.712 acres and more particularly described as follows: Commencing at the Southwest 1/6th corner, Section 25, T.31N., R.31W., a 31/4 inch diameter USFS aluminum capped monument marked SW 1/16 6296S, and the True Point of Beginning:

Thence along the north-south 1/6th subdivision line, S00°32'01"W, 1311.57 feet to a 31/4 inch diameter USFS aluminum capped monument marked W 1/16 6296S, lying on the east-west Section line between Sections 25 & 36;

Thence along said east-west Section line, N89°45'26"W, 508.01 feet to an unmarked computed point, lying on the centerline of a 40 foot wide access road (Mack Road); Thence along said centerline through the following unmarked courses: N64°58'37"W, 499.31 feet; Thence N75°04'07"W, 172.08 feet and being the point of curvature; Thence continuing along said centerline through a 100 foot radius curve to the right, a delta angle of 73°06'13", an arc length of 127.59 feet, to the point of a compound curve; Thence continuing along said centerline through a 100 foot radius curve to the right, a delta angle of 73°50'13", an arc length of 128.87 feet, to the point of tangency; Thence continuing along said centerline the following unmarked courses: N71°52'18"E, 143.44 feet; Thence N58°27'40"E, 88.17 feet; Thence N07°34'56"E, 147.38 feet; Thence N02°20'34"E, 31.84 feet, being the point of intersection of a east-west centerline access easement; Thence N02°20'34"E, 181.75 feet and being the end point of said road centerline; Thence N02°11'00"E, 416.94 feet to a 5/8 inch diameter rebar with plastic cap marked Hughes, 7322LS, lying along the east-west 1/16 subdivision line;

Thence along said along said east-west 1/16 subdivision line S89°41'46"E, 888.74 feet to a 3 1/4 inch diameter USFS aluminum capped monument marked SW  $\frac{1}{16}$  6296S and the True Point of Beginning, containing  $\pm 27.985$  acres.

Subject to 40.00 foot wide access and utility easements and a 100.00 foot wide BPA powerline utility easement, filed Book 149, Page 543 as shown hereon, and together with all appurtenant easements of record.