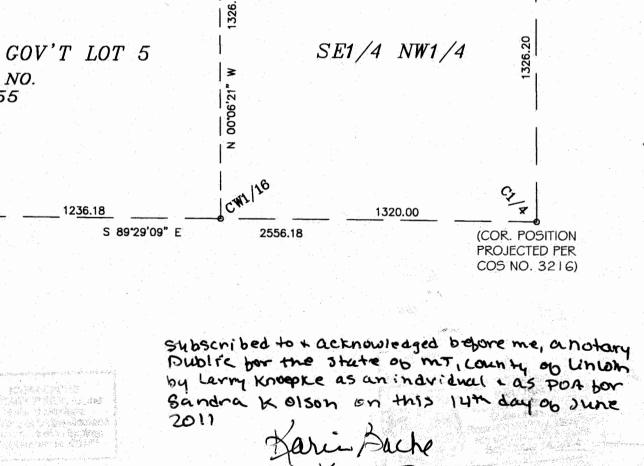

### LEGAL DESCRIPTION

An irregular tract of land, lying northeastly from Libby, Montana, Lincoln County, being in the SW4, SW4, Section 25, T.31N., R.31W., P.M., MT., containing Lot 1 being ±7.055 acres; Lot 2 being ±9.229 acres; Lot 3 being ±3.031 acres; Lot 4 being ±4.958 acres and Lot 5 being ±3.712 acres and more particularly described as follows: Commencing at the Southwest 1/6th corner, Section 25, T.31N., R.31W., a 31/4 inch diameter USFS aluminum capped monument marked SW 1/16 6296S, and the True Point of Beginning:

Thence along the north-south 1/6th subdivision line, S00°32'01"W, 1311.57 feet to a 31/4 inch diameter USFS aluminum capped monument marked W 1/16 6296S, lying on the east-west Section line between Sections 25 & 36;

Thence along said east-west Section line, N89°45'26"W, 508.01 feet to an unmarked computed point, lying on the centerline of a 40 foot wide access road (Mack Road); Thence along said centerline through the following unmarked courses: N64°58'37"W, 499.31 feet; Thence N75°04'07"W, 172.08 feet and being the point of curvature; Thence continuing along said centerline through a 100 foot radius curve to the right, a delta angle of 73°06'13", an arc length of 127.59 feet, to the point of a compound curve; Thence continuing along said centerline through a 100 foot radius curve to the right, a delta angle of 73°50'13", an arc length of 128.87 feet, to the point of tangency; Thence continuing along said centerline the following unmarked courses: N71°52'18"E, 143.44 feet; Thence N58°27'40"E, 88.17 feet; Thence N07°34'56"E, 147.38 feet; Thence N02°20'34"E, 31.84 feet, being the point of intersection of a east-west centerline access easement; Thence N02°20'34"E, 181.75 feet and being the end point of said road centerline; Thence N02°11'00"E, 416.94 feet to a 5/8 inch diameter rebar with plastic cap marked Hughes, 7322LS, lying along the east-west 1/16 subdivision line;

Thence along said along said east-west 1/16 subdivision line S89°41'46"E, 888.74 feet to a 3 1/4 inch diameter USFS aluminum capped monument marked SW  $\frac{1}{16}$  6296S and the True Point of Beginning, containing  $\pm 27.985$  acres.