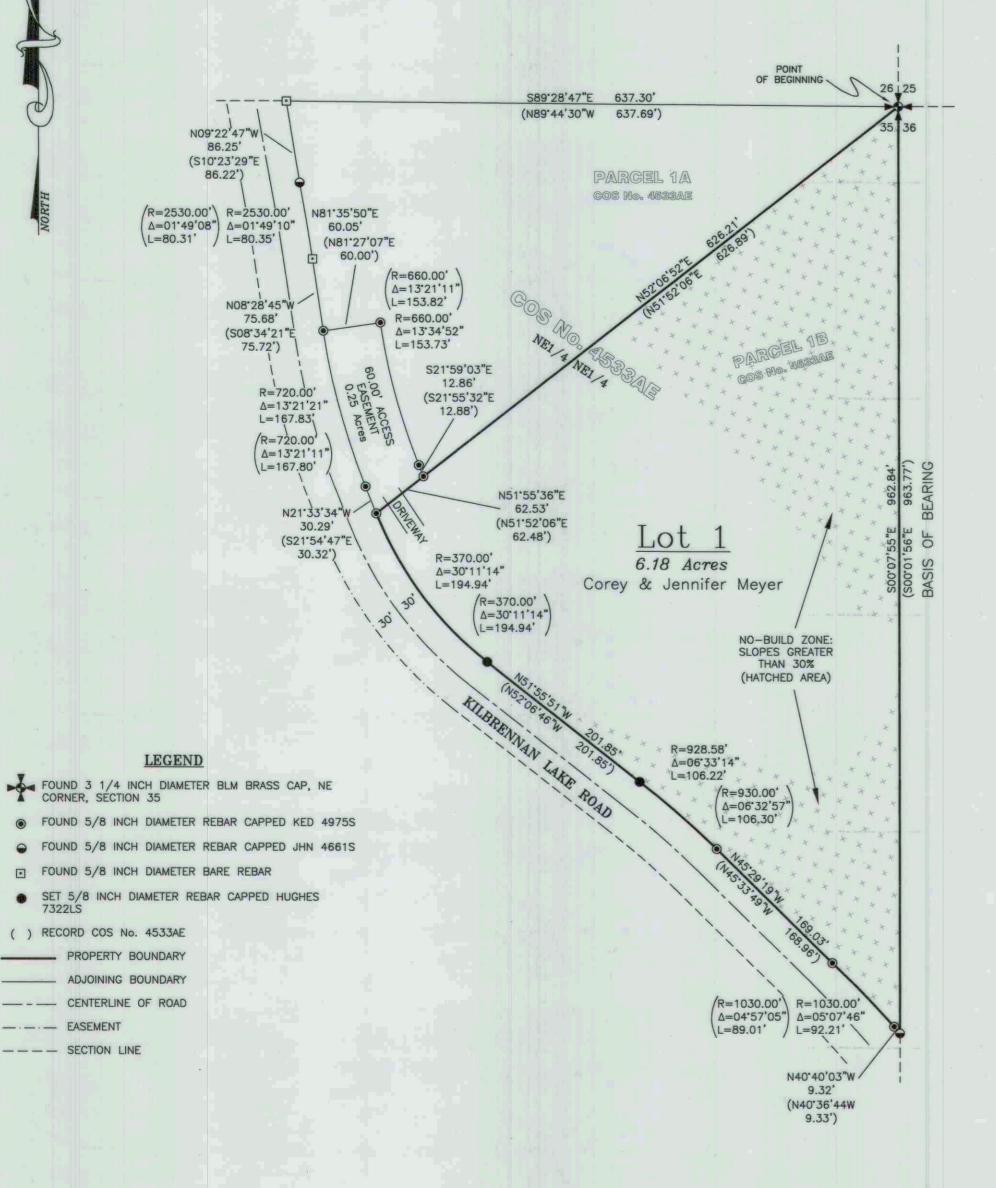

## "MACK ROAD SUBDIVISION"

SW1/4 SW1/4, SECTION 25, T.31N., R.31W., P.M., MT.

LINCOLN COUNTY, MONTANA FOR: TUNGSTEN HOLDINGS INC.

DATE: MARCH 2006

### LEGAL DESCRIPTION

An irregular tract of land, lying northeastly from Libby, Montana, Lincoln County, being in the SW4, SW4, Section 25, T.31N., R.31W., P.M., MT., containing Lot 1 being ±7.055 acres; Lot 2 being ±9.229 acres; Lot 3 being ±3.031 acres; Lot 4 being ±4.958 acres and Lot 5 being ±3.712 acres and more particularly described as follows: Commencing at the Southwest 1/6th corner, Section 25, T.31N., R.31W., a 31/4 inch diameter USFS aluminum capped monument marked SW 1/16 6296S, and the True Point of Beginning:

Thence along the north-south 1/6th subdivision line, S00°32'01"W, 1311.57 feet to a 31/4 inch diameter USFS aluminum capped monument marked W 1/16 6296S, lying on the east-west Section line between Sections 25 & 36;

Thence along said east-west Section line, N89°45'26"W, 508.01 feet to an unmarked computed point, lying on the centerline of a 40 foot wide access road (Mack Road); Thence along said centerline through the following unmarked courses: N64°58'37"W, 499.31 feet; Thence N75°04'07"W, 172.08 feet and being the point of curvature; Thence continuing along said centerline through a 100 foot radius curve to the right, a delta angle of 73°06'13", an arc length of 127.59 feet, to the point of a compound curve; Thence continuing along said centerline through a 100 foot radius curve to the right, a delta angle of 73°50'13", an arc length of 128.87 feet, to the point of tangency; Thence continuing along said centerline the following unmarked courses: N71°52'18"E, 143.44 feet; Thence N58°27'40"E, 88.17 feet; Thence N07°34'56"E, 147.38 feet; Thence N02°20'34"E, 31.84 feet, being the point of intersection of a east-west centerline access easement; Thence N02°20'34"E, 181.75 feet and being the end point of said road centerline; Thence N02°11'00"E, 416.94 feet to a 5/8 inch diameter rebar with plastic cap marked Hughes, 7322LS, lying along the east-west 1/16 subdivision line;

Thence along said along said east-west 1/16 subdivision line S89°41'46"E, 888.74 feet to a 3 1/4 inch diameter USFS aluminum capped monument marked SW  $\frac{1}{16}$  6296S and the True Point of Beginning, containing  $\pm 27.985$  acres.

Subject to 40.00 foot wide access and utility easements and a 100.00 foot wide BPA powerline utility easement, filed Book 149, Page 543 as shown hereon, and together with all appurtenant easements of record.

## ROAD CENTERLINE

| <u>.</u> | TO TO         | <del>,,,,,,,,,,,,</del> |         |
|----------|---------------|-------------------------|---------|
| CURVE    | <b>RADIUS</b> | <b>DELTA</b>            | LENGTH  |
| C1       | 100.00'       | 73°06'13"               | 127.59' |
| C2       | 100.00'       | 73°50'13"               | 128.87' |
| C3       | 250.00'       | 14°30'07"               | 63.28'  |
| C4       | 250.00'       | 10°19'38"               | 45.06'  |

#### ROAD CENTERLINE LINE BEARING LENGTH N64°58'37"W N75°04'07"W N71°52'18"E N58°27'40"E 499.31 172.08' 143.44' 88.17' 147.38' 31.84' N07°34'56"E N02°20'34"E N02°20'34"E S63°33'23"E S77°20'15"W 26.67 N81°10'58"E N81°10'58"E N67°08'12"W N67°08'12"W L14