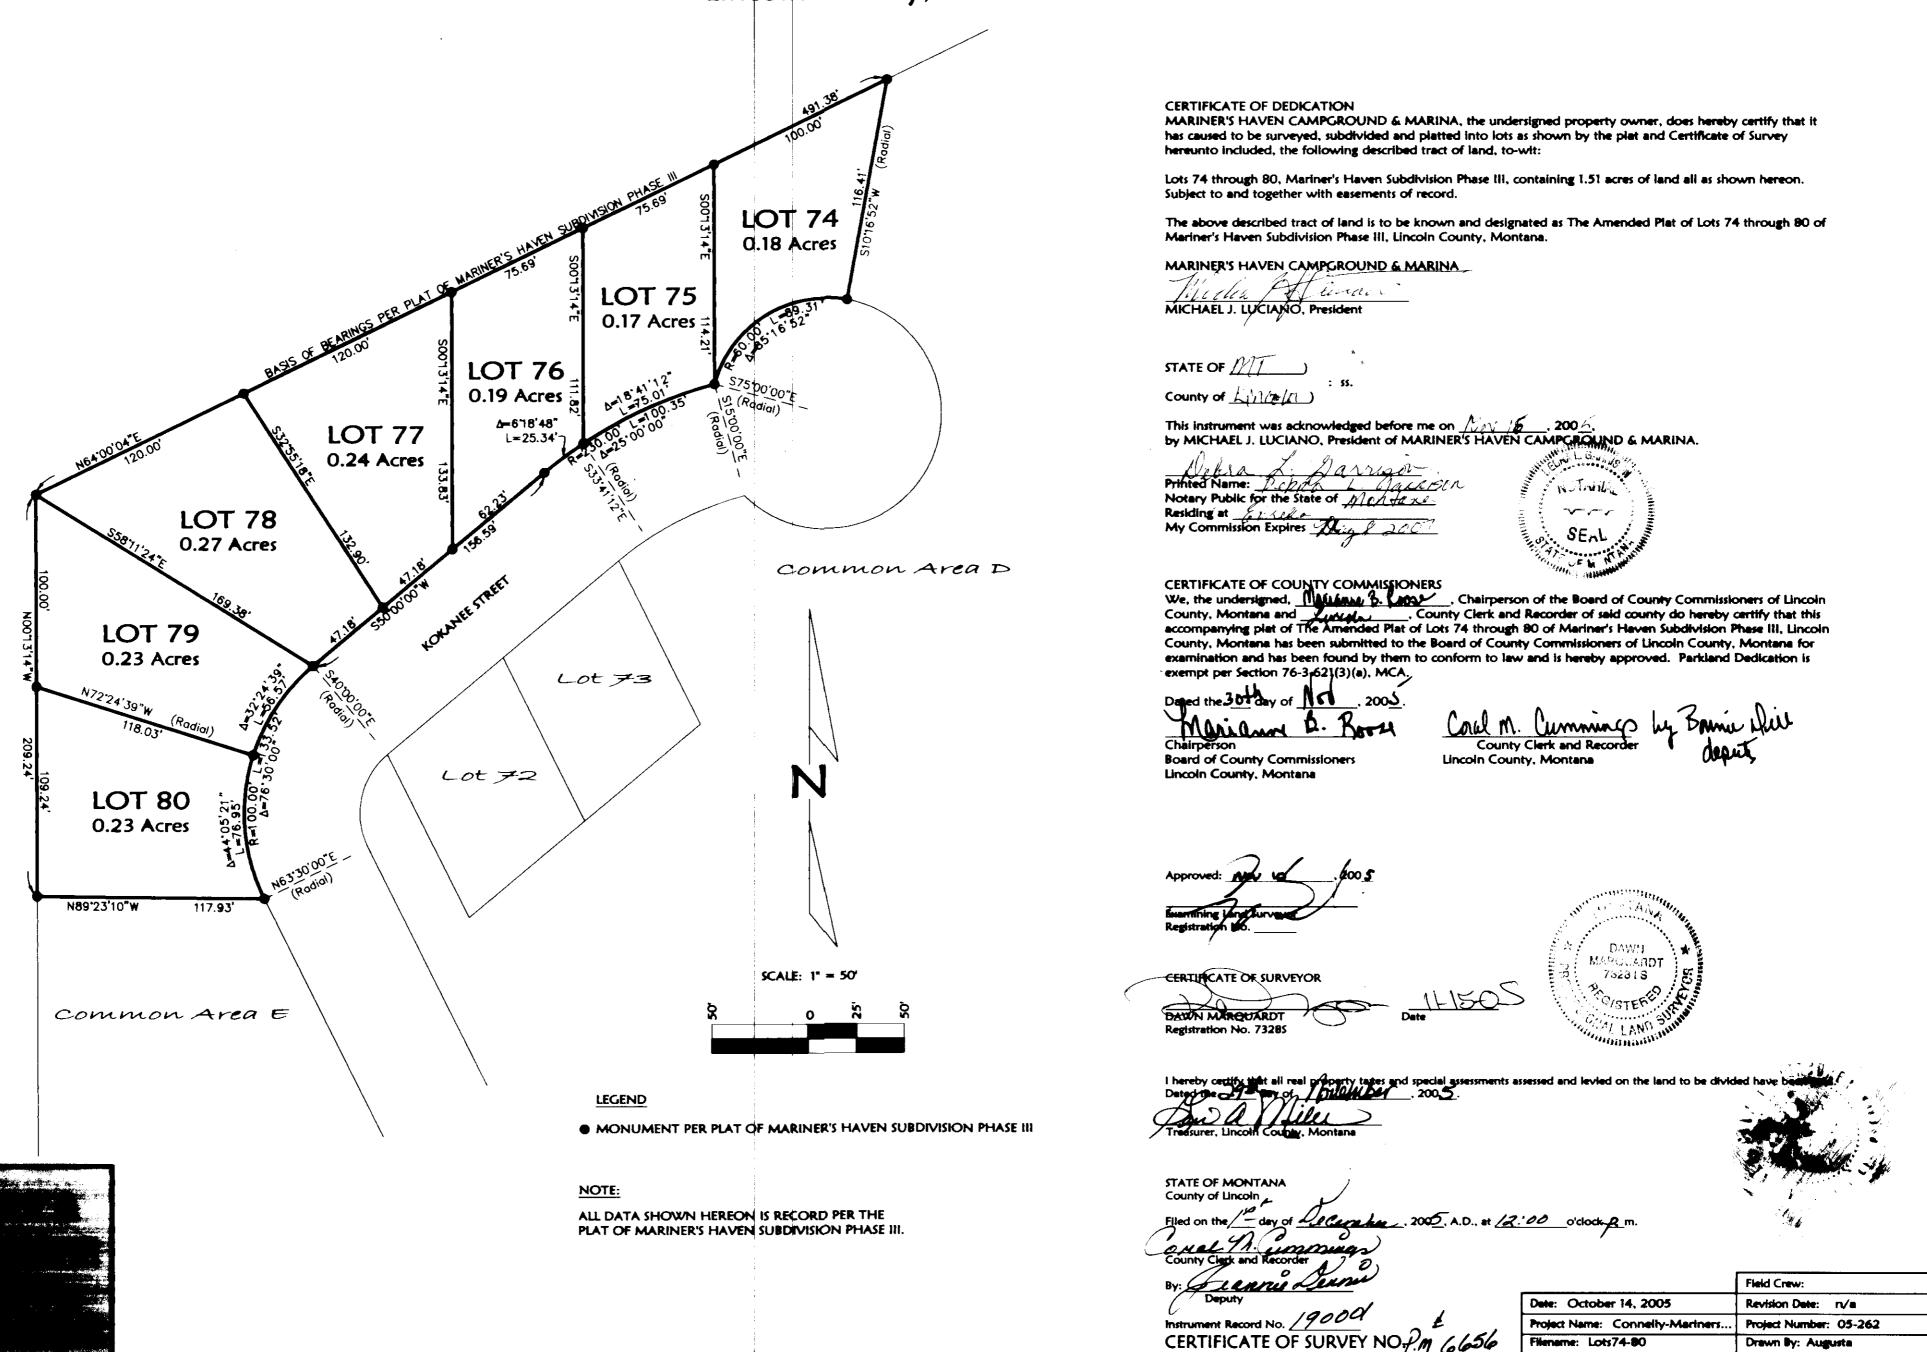

ers, Lincoln County County Clerk and Recorder

"I HEREBY CERTIFY THAT ALL REAL PROPERTY TAXES AND SPECIAL ASSESSMENTS ASSESSED AND LEVIED ON THE LAND TO BE DIVIDED HAVE BEEN PAID."
Dated this day of the land to be divided have been paid."
Treasurer, Lincoln County, Montana

CERTIFICATE OF SURVEYOR

7975-S THOMAS E. SANDS Examining Land Surveyor

STATE OF MONTANA )

COUNTY OF LINCOLN

Filed for record this at day of Oct , 1986, at so'clock p.M

Lincoln County Clerk and Recorder
By: Junio
Instrument Record No. Dec 4 136004

SHEET | OF | SHEET

OWNERS: MARINER'S HAVEN CAMPGROUND & MARINA

Plat of

PURPOSE: AMENDED PLAT

DATE: OCTOBER 14, 2005

## THE AMENDED PLAT OF LOTS 74 THROUGH 80 OF MARINER'S HAVEN SUBDIVISION PHASE III



S1/2 of Section 11, T36N R28W, P.M., M. Lincoln County, Montana





# A FINAL SUBDIVISION PLAT OF SE I/4 Sec . 29, T35N R25W P.M., M., Lincoln County, Montana

#### CERTIFICATE OF DEDICATION

| WE, MARK KOK AND KRIST | IN J. BERGSTROM-KOK, | THE UNDERSIGNED PROPERT | Y OWNERS, DO HEREBY CERT | 1 F.Y |
|------------------------|----------------------|-------------------------|--------------------------|-------|
|                        | •                    | ·                       | TS AS SHOWN BY THE PLAT  | AND   |
| CERTIFICATE OF SURVEY, | HEREUNTO INCLUDED,   | HE FOLLOWING DESCRIBED  | TRACT OF LAND, TO-WIT:   |       |

THE SOUTH 1/2 OF THE NORTHEAST & OF THE SOUTHEAST &, SECTION 29, TOWNSHIP 35 NORTH, RANGE 25 WEST, P.M., M., LINCOLN COUNTY, MONTANA CONTAINING 20.011 ACRES OF LAND ALL AS SHOWN HEREON. SUBJECT TO COUNTY ROAD RIGHT-OF-WAY AS SH