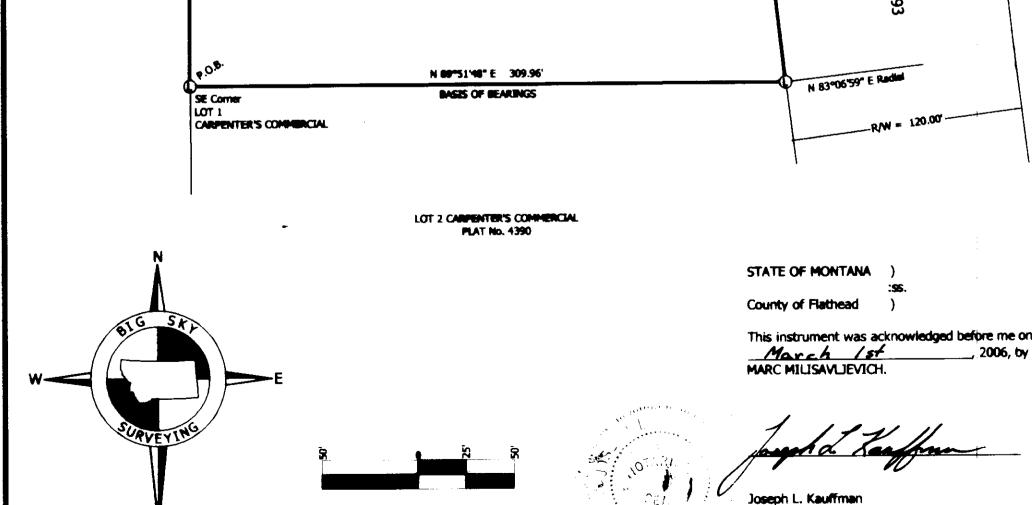

## "MACK ROAD SUBDIVISION"

SW1/4 SW1/4, SECTION 25, T.31N., R.31W., P.M., MT.

LINCOLN COUNTY, MONTANA FOR: TUNGSTEN HOLDINGS INC.

DATE: MARCH 2006

### LEGAL DESCRIPTION

An irregular tract of land, lying northeastly from Libby, Montana, Lincoln County, being in the SW4, SW4, Section 25, T.31N., R.31W., P.M., MT., containing Lot 1 being ±7.055 acres; Lot 2 being ±9.229 acres; Lot 3 being ±3.031 acres; Lot 4 being ±4.958 acres and Lot 5 being ±3.712 acres and more particularly described as follows: Commencing at the Southwest 1/6th corner, Section 25, T.31N., R.31W., a 31/4 inch diameter USFS aluminum capped monument marked SW 1/16 6296S, and the True Point of Beginning:

Thence along the north-south 1/6th subdivision line, S00°32'01"W, 1311.57 feet to a 31/4 inch diameter USFS aluminum capped monument marked W 1/16 6296S, lying on the east-west Section line between Sections 25 & 36;

Thence along said east-west Section line, N89°45'26"W, 508.01 feet to an unmarked computed point, lying on the centerline of a 40 foot wide access road (Mack Road); Thence along said centerline through the following unmarked courses: N64°58'37"W, 499.31 feet; Thence N75°04'07"W, 172.08 feet and being the point of curvature; Thence continuing along said centerline through a 100 foot radius curve to the right, a delta angle of 73°06'13", an arc length of 127.59 feet, to the point of a compound curve; Thence continuing along said centerline through a 100 foot radius curve to the right, a delta angle of 73°50'13", an arc length of 128.87 feet, to the point of tangency; Thence continuing along said centerline the following unmarked courses: N71°52'18"E, 143.44 feet; Thence N58°27'40"E, 88.17 feet; Thence N07°34'56"E, 147.38 feet; Thence N02°20'34"E, 31.84 feet, being the point of intersection of a east-west centerline access easement; Thence N02°20'34"E, 181.75 feet and being the end point of said road centerline; Thence N02°11'00"E, 416.94 feet to a 5/8 inch diameter rebar with plastic cap marked Hughes, 7322LS, lying along the east-west 1/16 subdivision line;

Thence along said along said east-west 1/16 subdivision line S89°41'46"E, 888.74 feet to a 3 1/4 inch diameter USFS aluminum capped monument marked SW  $\frac{1}{16}$  6296S and the True Point of Beginning, containing  $\pm 27.985$  acres.

Subject to 40.00 foot wide access and utility easements and a 100.00 foot wide BPA powerline utility easement, filed Book 149, Page 543 as shown hereon, and together with all appurtenant easements of record.