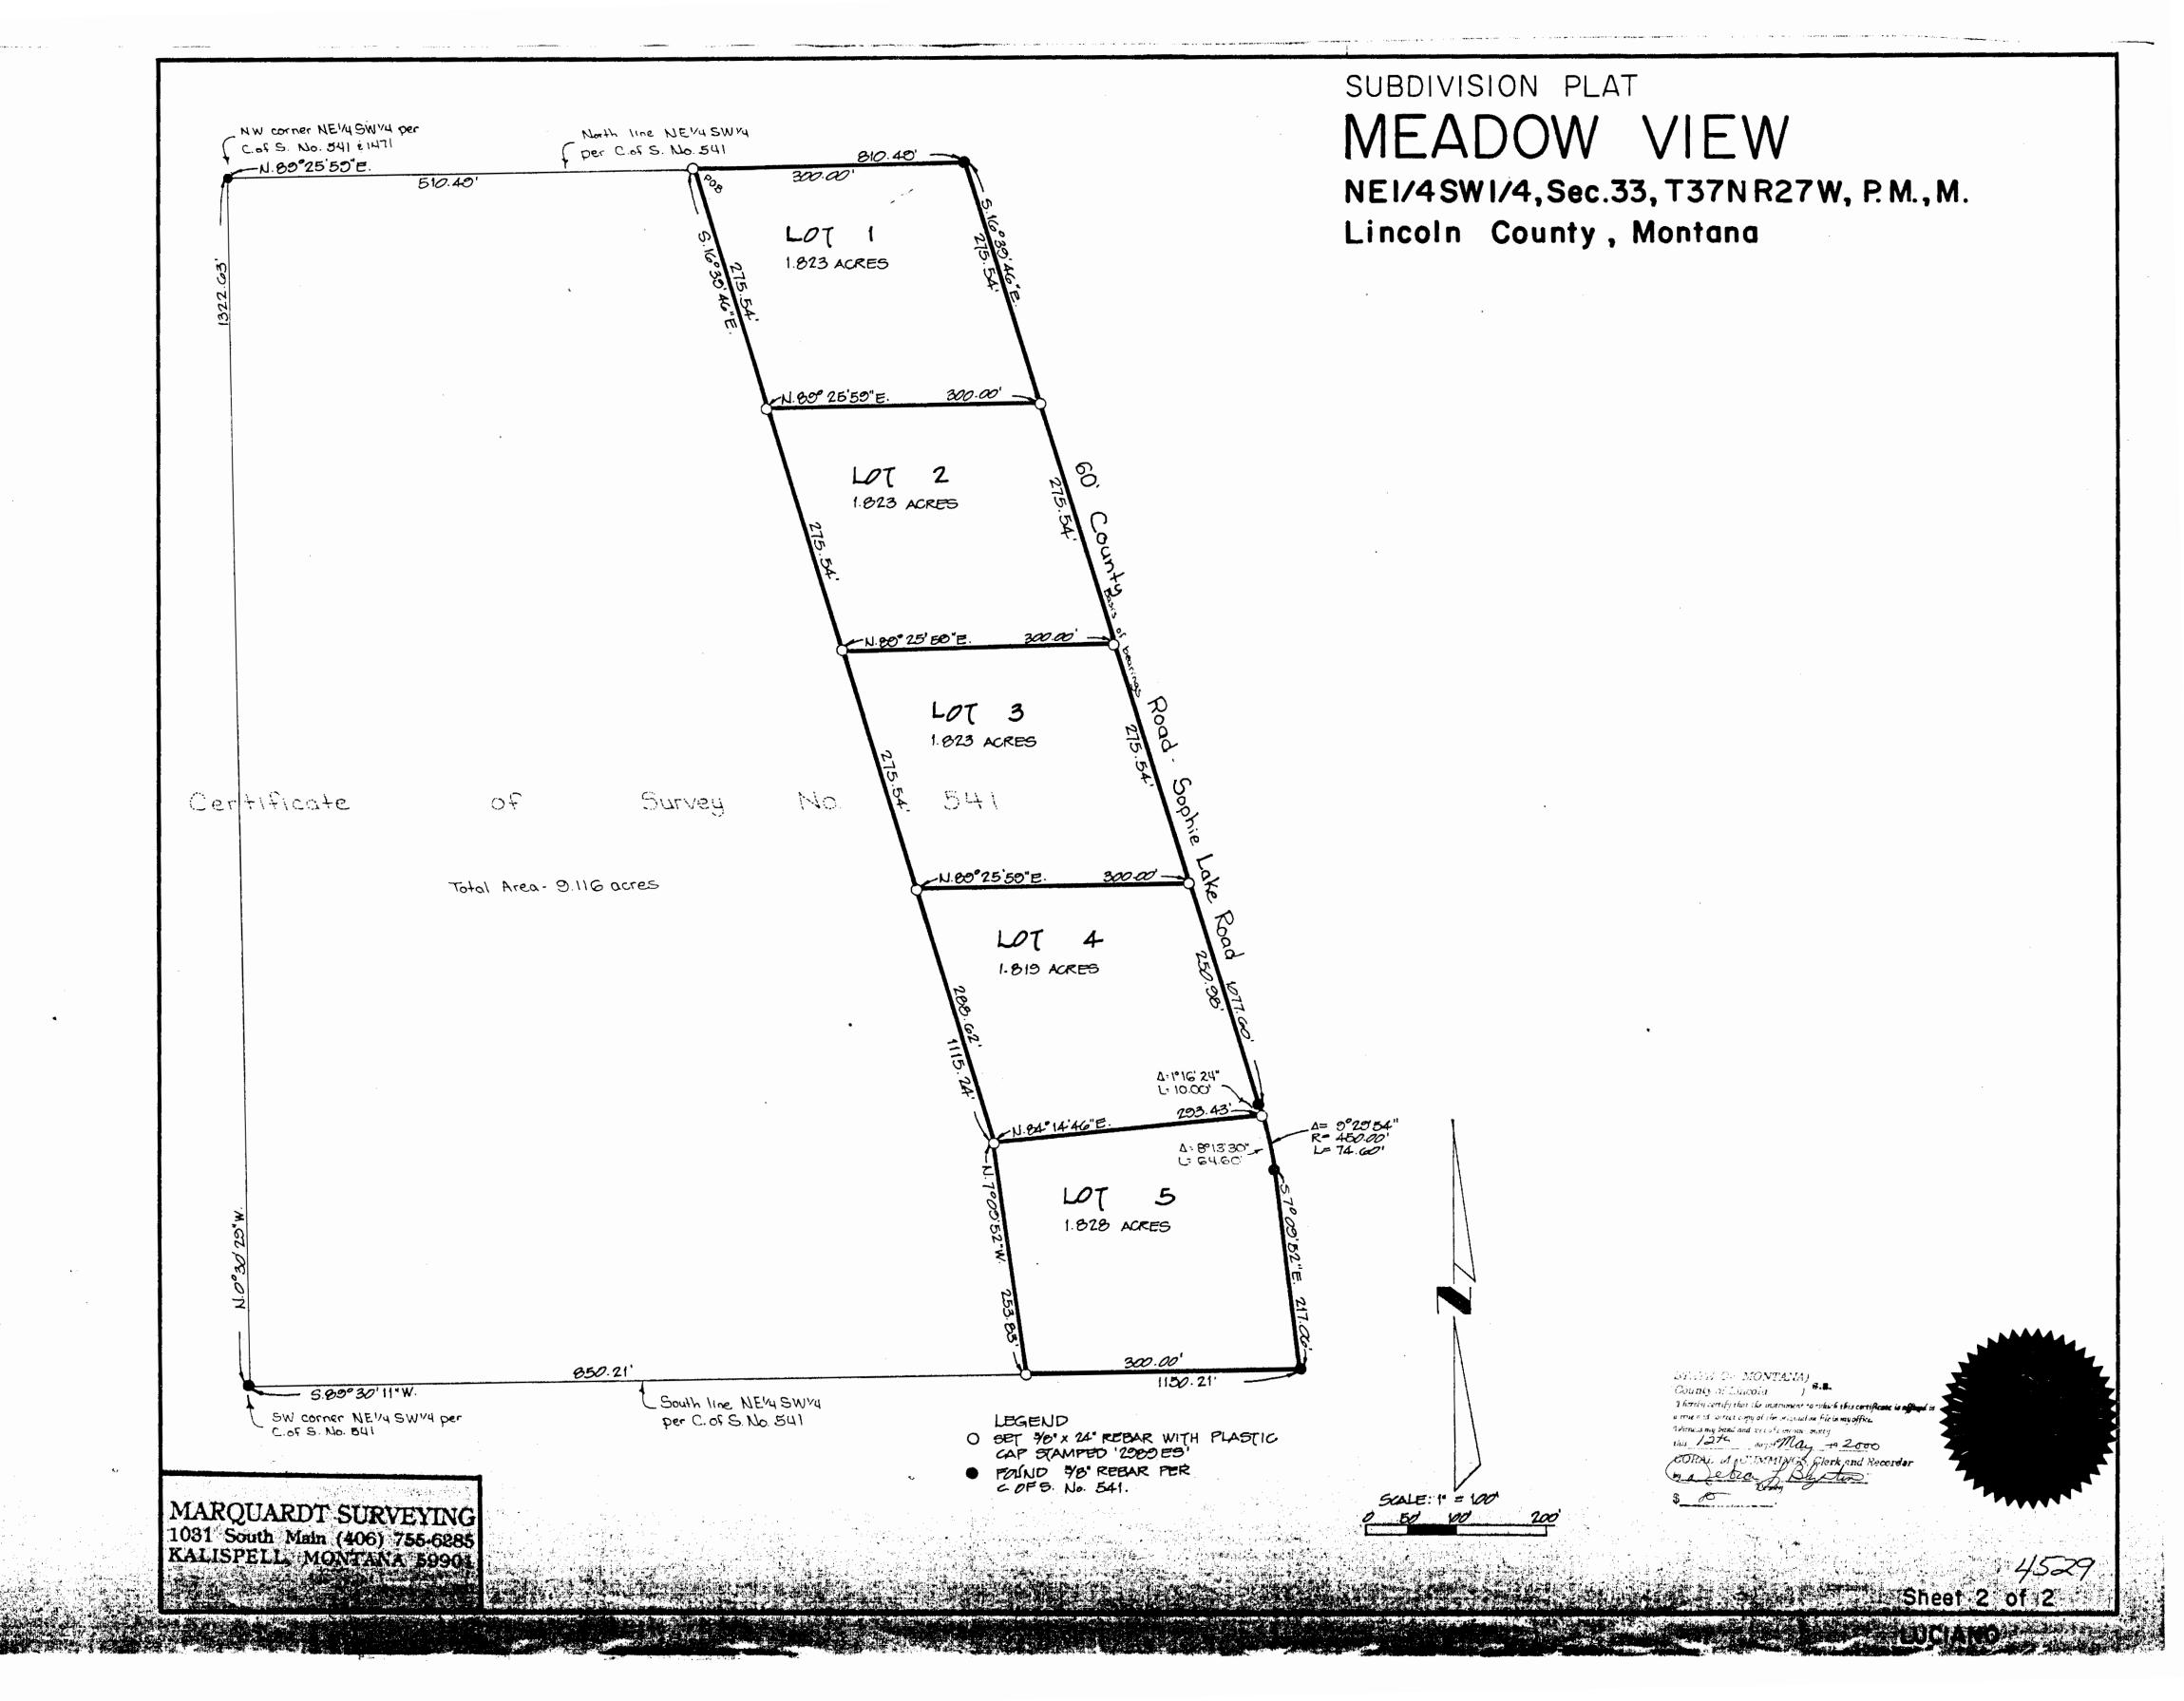

VEYOR

HEREBY CERTIFY THAT NO REAL PROPERTY TAXES ASSESSED AND LEVIED ON THE LAND TO BE THE DESCRIBED ABOVE ARE DELINQUENT.

DATED THIS 16 DAY OF Posember, 1988.

TREASURER, LINCOLN COUNTY, MONTANA

STATE OF MONTANA COUNTY OF LINCOLN

FILED ON THE 17 DAY OF Nov., 1988, A.D., AT 11:15 0'CLOCK A. M.

Janet B. J. Siegel Copnty Clerk AND RECORDER BY Sherry L. Hawlos

APPROVED: 100 16, 1988

Sied Sieleff

NSTRUMENT REC. No.

STATE OF MONTANA)

COUNTY of Lincoln

I hereby certify that the instrument to which this certificate is off to true and correct copy of the original on file is may office.

Whenever my hand and sell of Lincoln County

this / a day of May 19 2000

CORAL M. GUMBANGS, Glock and Recorded

by Cora



Sheet #18of V2

Sanctory Restrictions Removed -- 11-17-88-PF # 4527

LUCIANCE





Sanitary Lestriction Lemond P.F.# 5623

Luciana Richard 69

A FINAL SUBDIVISION PLAT OF APPROVED: CERTIFICATE OF SURVEYOR Meadowlark Hill REGISTRATION No. 7328 8 SE 1/4, Sec. II, T36N R27W P.M., M., Lincoln County, Montana Fd. 5/8" REBAR BENT Fd. 5/8" REBAR CERTIFICATE OF DEDICATION 5.84°09'00"E WE. THE UNDERSIGNED PROPERTY OWNERS, DO HEREBY CERTIFY THAT WE HAVE CAUSED TO BE SURVEYED, SUBDIVIDED AND PLATTED INTO LOTS AS SHOWN BY THE PLAT AND CERTIFICATE OF SURVEY HEREUNTO INCLUDED, THE FOLLOWING DESCRIBED TRACT OF LAND, TO-WIT: THAT PORTION OF THE SOUTHEAST & OF SECTION 11, TOWNSHIP 36 NORTH, RANGE 27 WEST, P.M., M., LINCOLN COUNTY, MONTANA DESCRIBED AS FOLLOWS: CONNENCING AT THE SOUTHEAST CORNER OF THE SOUTHWEST & OF THE SOUTHEAST &; THENCE NORTH 38º14'22" WEST 352.39 FEET TO THE POIN