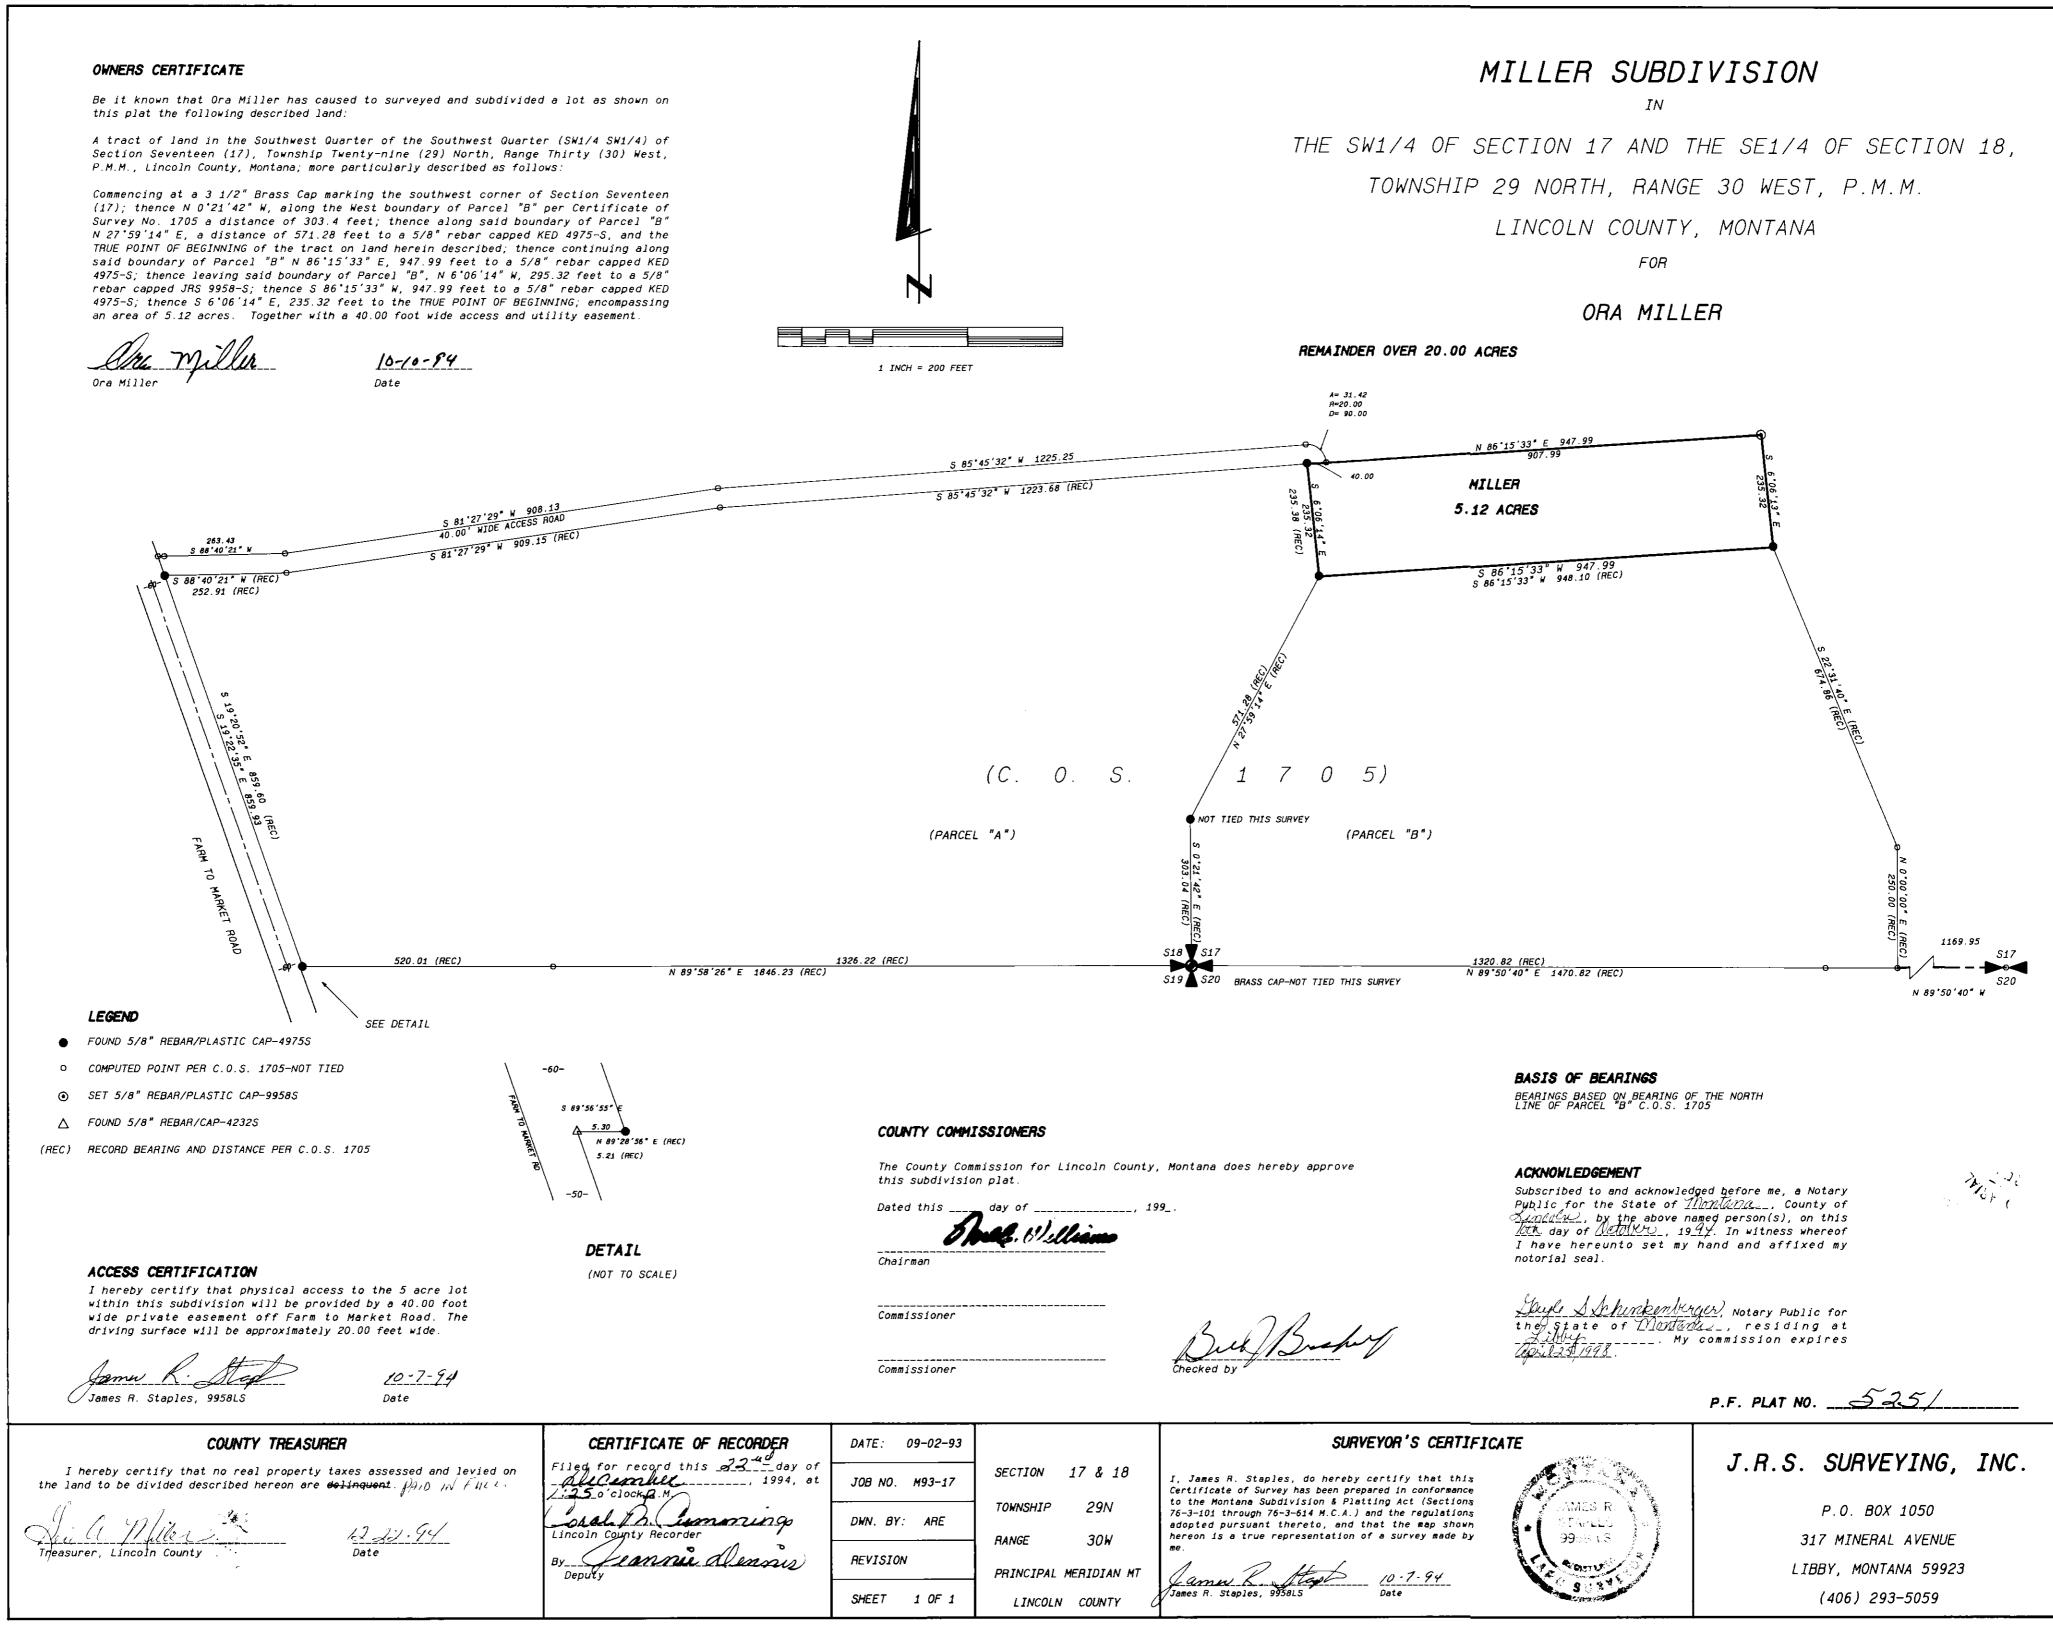

## "MACK ROAD SUBDIVISION"

SW1/4 SW1/4, SECTION 25, T.31N., R.31W., P.M., MT.

LINCOLN COUNTY, MONTANA FOR: TUNGSTEN HOLDINGS INC.

DATE: MARCH 2006

### LEGAL DESCRIPTION

An irregular tract of land, lying northeastly from Libby, Montana, Lincoln County, being in the SW4, SW4, Section 25, T.31N., R.31W., P.M., MT., containing Lot 1 being ±7.055 acres; Lot 2 being ±9.229 acres; Lot 3 being ±3.031 acres; Lot 4 being ±4.958 acres and Lot 5 being ±3.712 acres and more particularly described as follows: Commencing at the Southwest 1/6th corner, Section 25, T.31N., R.31W., a 31/4 inch diameter USFS aluminum capped monument marked SW 1/16 6296S, and the True Point of Beginning:

Thence along the north-south 1/6th subdivision line, S00°32'01"W, 1311.57 feet to a 31/4 inch diameter USFS aluminum capped monument marked W 1/16 6296S, lying on the east-west Section line between Sections 25 & 36;

Thence along said east-west Section line, N89°45'26"W, 508.01 feet to an unmarked computed point, lying on the centerline of a 40 foot wide access road (Mack Road); Thence along said centerline through the following unmarked courses: N64°58'37"W, 499.31 feet; Thence N75°04'07"W, 172.08 feet and being the point of curvature; Thence continuing along said centerline through a 100 foot radius curve to the right, a delta angle of 73°06'13", an arc length of 127.59 feet, to the point of a compound curve; Thence continuing along said centerline through a 100 foot radius curve to the right, a delta angle of 73°50'13", an arc length of 128.87 feet, to the point of tangency; Thence continuing along said centerline the following unmarked courses: N71°52'18"E, 143.44 feet; Thence N58°27'40"E, 88.17 feet; Thence N07°34'56"E, 147.38 feet; Thence N02°20'34"E, 31.84 feet, being the point of intersection of a east-west centerline access easement; Thence N02°20'34"E, 181.75 feet and being the end point of said road centerline; Thence N02°11'00"E, 416.94 feet to a 5/8 inch diameter rebar with plastic cap marked Hughes, 7322LS, lying along the east-west 1/16 subdivision line;

Thence along said along said east-west 1/16 subdivision line S89°41'46"E, 888.74 feet to a 3 1/4 inch diameter USFS aluminum capped monument marked SW  $\frac{1}{16}$  6296S and the True Point of Beginning, containing  $\pm 27.985$  acres.

Subject to 40.00 foot wide access and utility easements and a 100.00 foot wide BPA powerline utility easement, filed Book 149, Page 543 as shown hereon, and together with all appurtenant easements of record.

## ROAD CENTERLINE

| <u>.</u> | TO TO         | <del>,,,,,,,,,,,,</del> |         |
|----------|---------------|-------------------------|---------|
| CURVE    | <b>RADIUS</b> | <b>DELTA</b>            | LENGTH  |
| C1       | 100.00'       | 73°06'13"               | 127.59' |
| C2       | 100.00'       | 73°50'13"               | 128.87' |
| C3       | 250.00'       | 14°30'07"               | 63.28'  |
| C4       | 250.00'       | 10°19'38"               | 45.06'  |

#### ROAD CENTERLINE LINE BEARING LENGTH N64°58'37"W N75°04'07"W N71°52'18"E N58°27'40"E 499.31 172.08' 143.44' 88.17' 147.38' 31.84' N07°34'56"E N02°20'34"E N02°20'34"E S63°33'23"E S77°20'15"W 26.67 N81°10'58"E N81°10'58"E N67°08'12"W N67°08'12"W L14