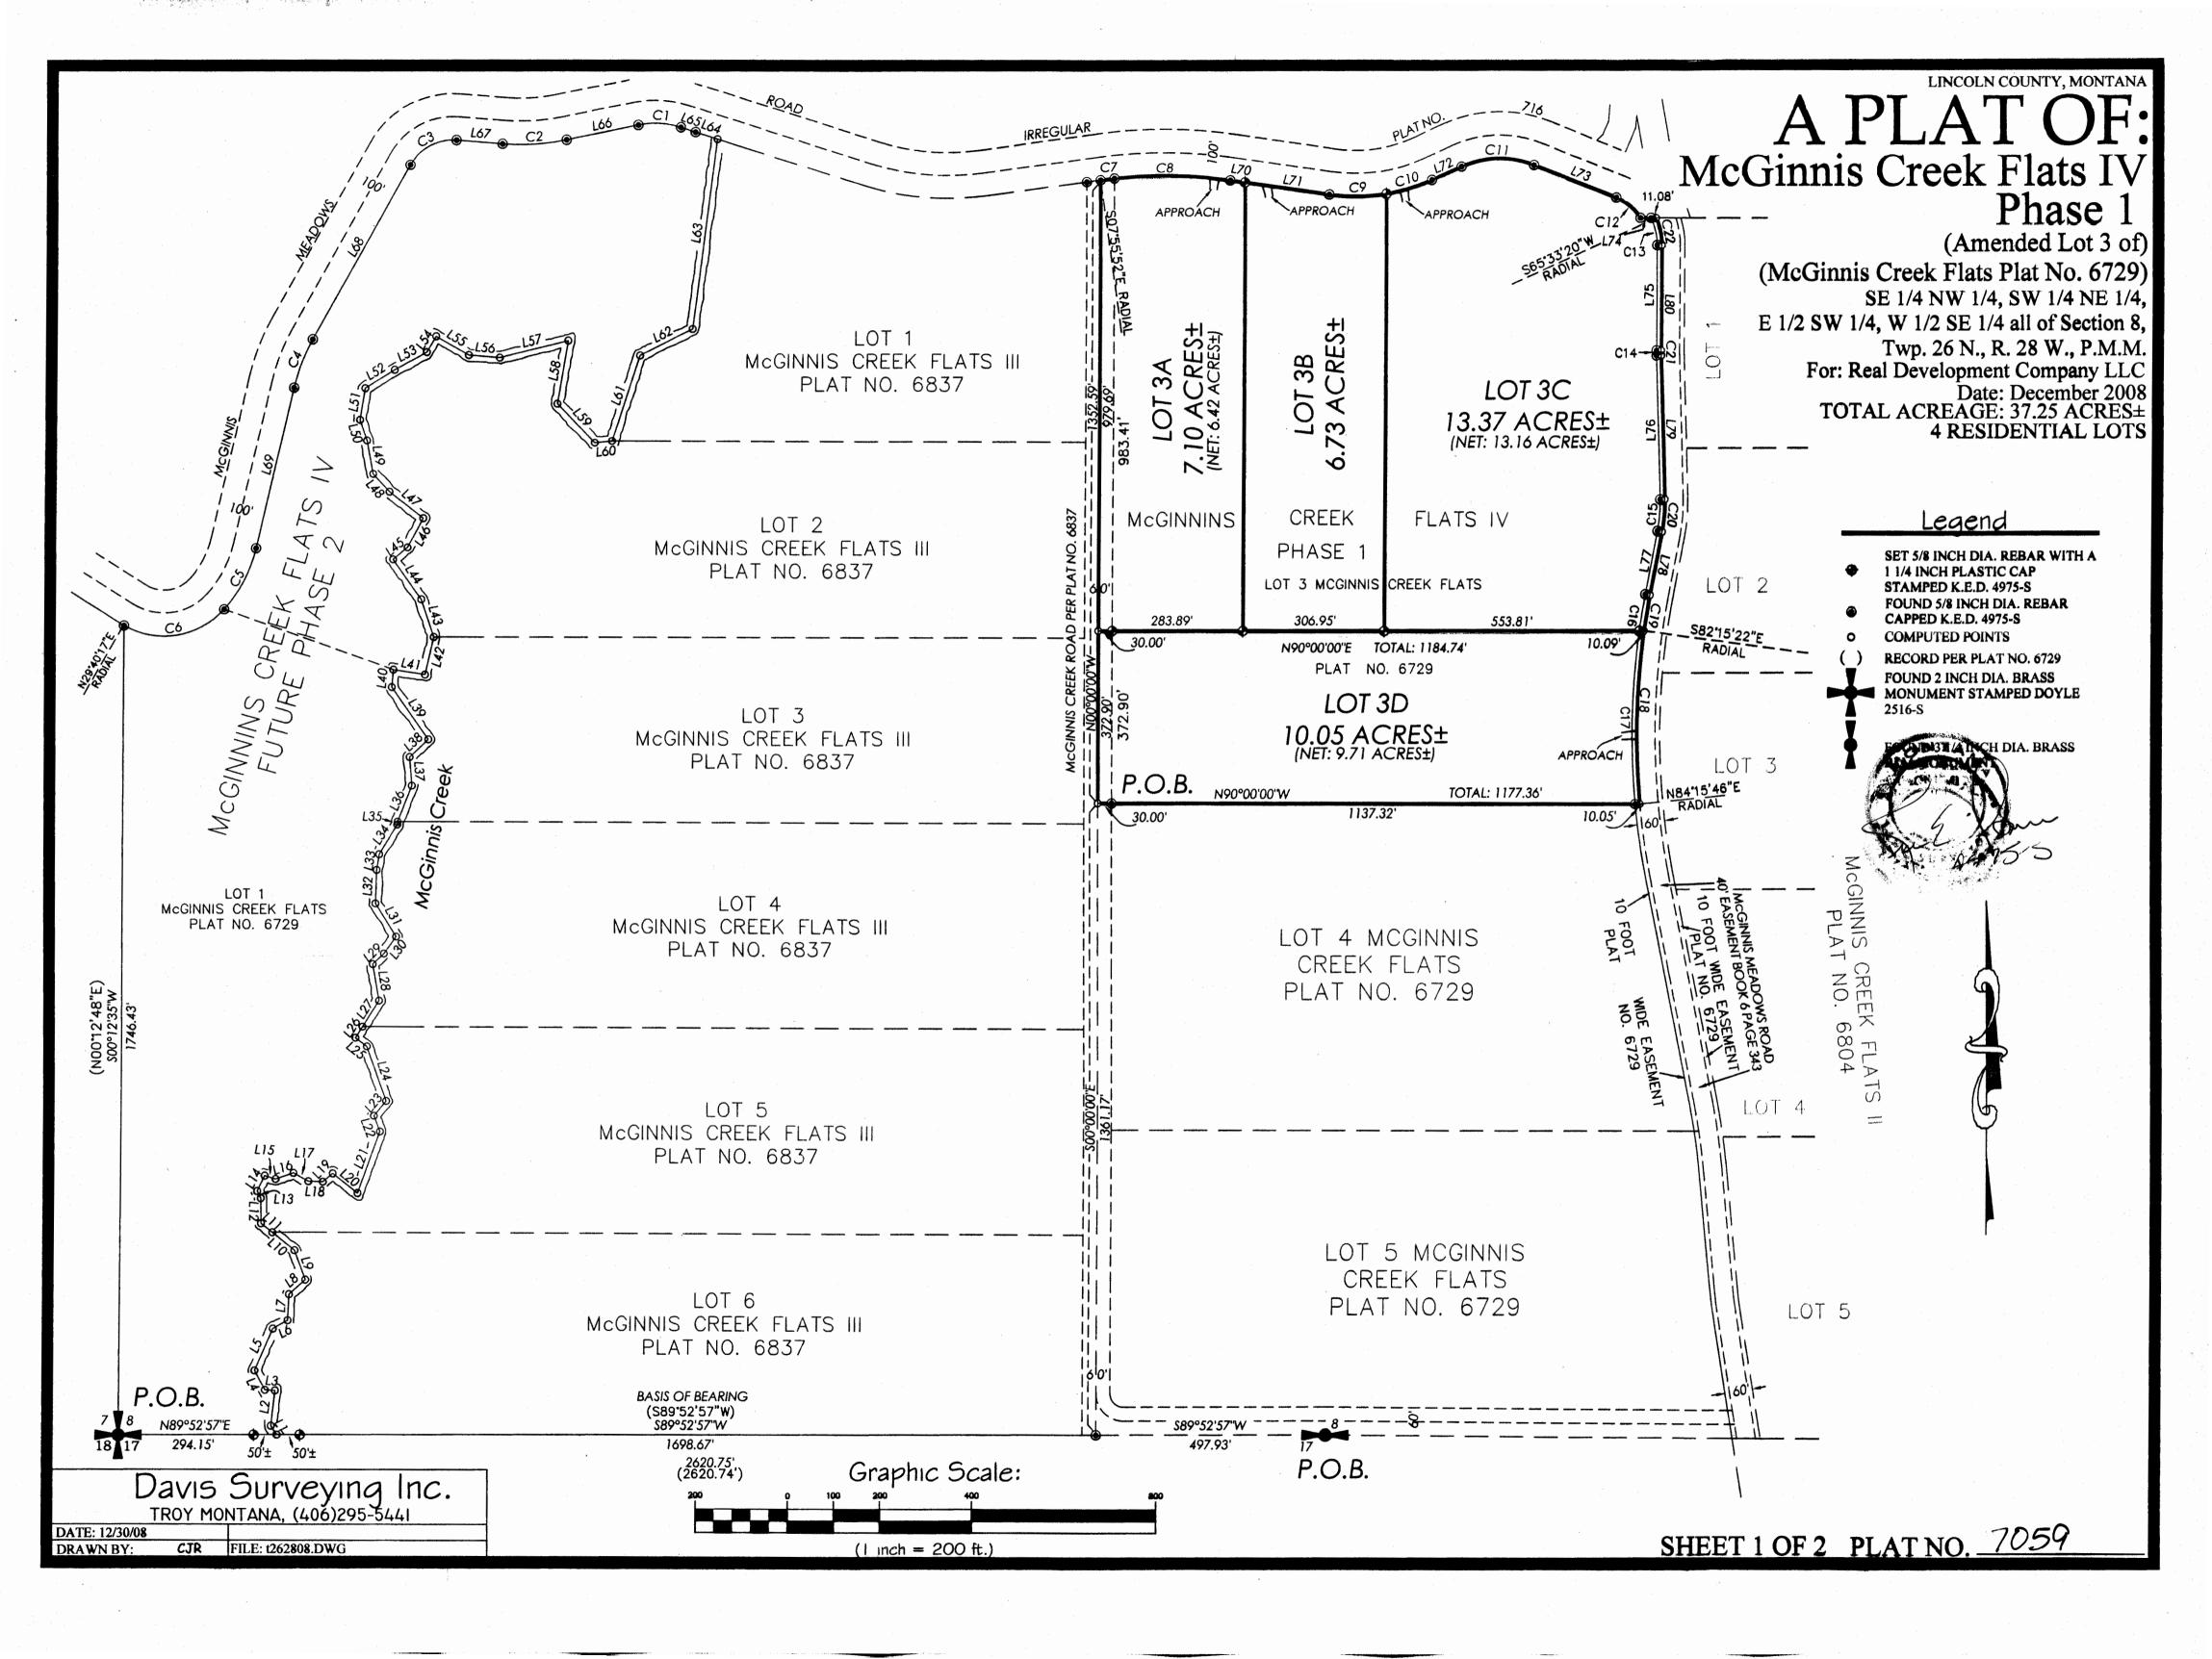

## A PLAT OF

## "MACK ROAD SUBDIVISION"

SW1/4 SW1/4, SECTION 25, T.31N., R.31W., P.M., MT.

LINCOLN COUNTY, MONTANA FOR: TUNGSTEN HOLDINGS INC.

DATE: MARCH 2006

### LEGAL DESCRIPTION

An irregular tract of land, lying northeastly from Libby, Montana, Lincoln County, being in the SW4, SW4, Section 25, T.31N., R.31W., P.M., MT., containing Lot 1 being ±7.055 acres; Lot 2 being ±9.229 acres; Lot 3 being ±3.031 acres; Lot 4 being ±4.958 acres and Lot 5 being ±3.712 acres and more particularly described as follows: Commencing at the Southwest 1/6th corner, Section 25, T.31N., R.31W., a 31/4 inch diameter USFS aluminum capped monument marked SW 1/16 6296S, and the True Point of Beginning:

Thence along the north-south 1/6th subdivision line, S00°32'01"W, 1311.57 feet to a 31/4 inch diameter USFS aluminum capped monument marked W 1/16 6296S, lying on the east-west Section line between Sections 25 & 36;

Thence along said east-west Section line, N89°45'26"W, 508.01 feet to an unmarked computed point, lying on the centerline of a 40 foot wide access road (Mack Road); Thence along said centerline through the following unmarked courses: N64°58'37"W, 499.31 feet; Thence N75°04'07"W, 172.08 feet and being the point of curvature; Thence continuing along said centerline through a 100 foot radius curve to the right, a delta angle of 73°06'13", an arc length of 127.59 feet, to the point of a compound curve; Thence continuing along said centerline through a 100 foot radius curve to the right, a delta angle of 73°50'13", an arc length of 128.87 feet, to the point of tangency; Thence continuing along said centerline the following unmarked courses: N71°52'18"E, 143.44 feet; Thence N58°27'40"E, 88.17 feet; Thence N07°34'56"E, 147.38 feet; Thence N02°20'34"E, 31.84 feet, being the point of intersection of a east-west centerline access easement; Thence N02°20'34"E, 181.75 feet and being the end point of said road centerline; Thence N02°11'00"E, 416.94 feet to a 5/8 inch diameter rebar with plastic cap marked Hughes, 7322LS, lying along the east-west 1/16 subdivision line;

Thence along said along said east-west 1/16 subdivision line S89°41'46"E, 888.74 feet to a 3 1/4 inch diameter USFS aluminum capped monument marked SW  $\frac{1}{16}$  6296S and the True Point of Beginning, containing  $\pm 27.985$  acres.

Subject to 40.00 foot wide access and utility easements and a 100.00 foot wide BPA powerline utility easement, filed Book 149, Page 543 as shown hereon, and together with all appurtenant easements of record.