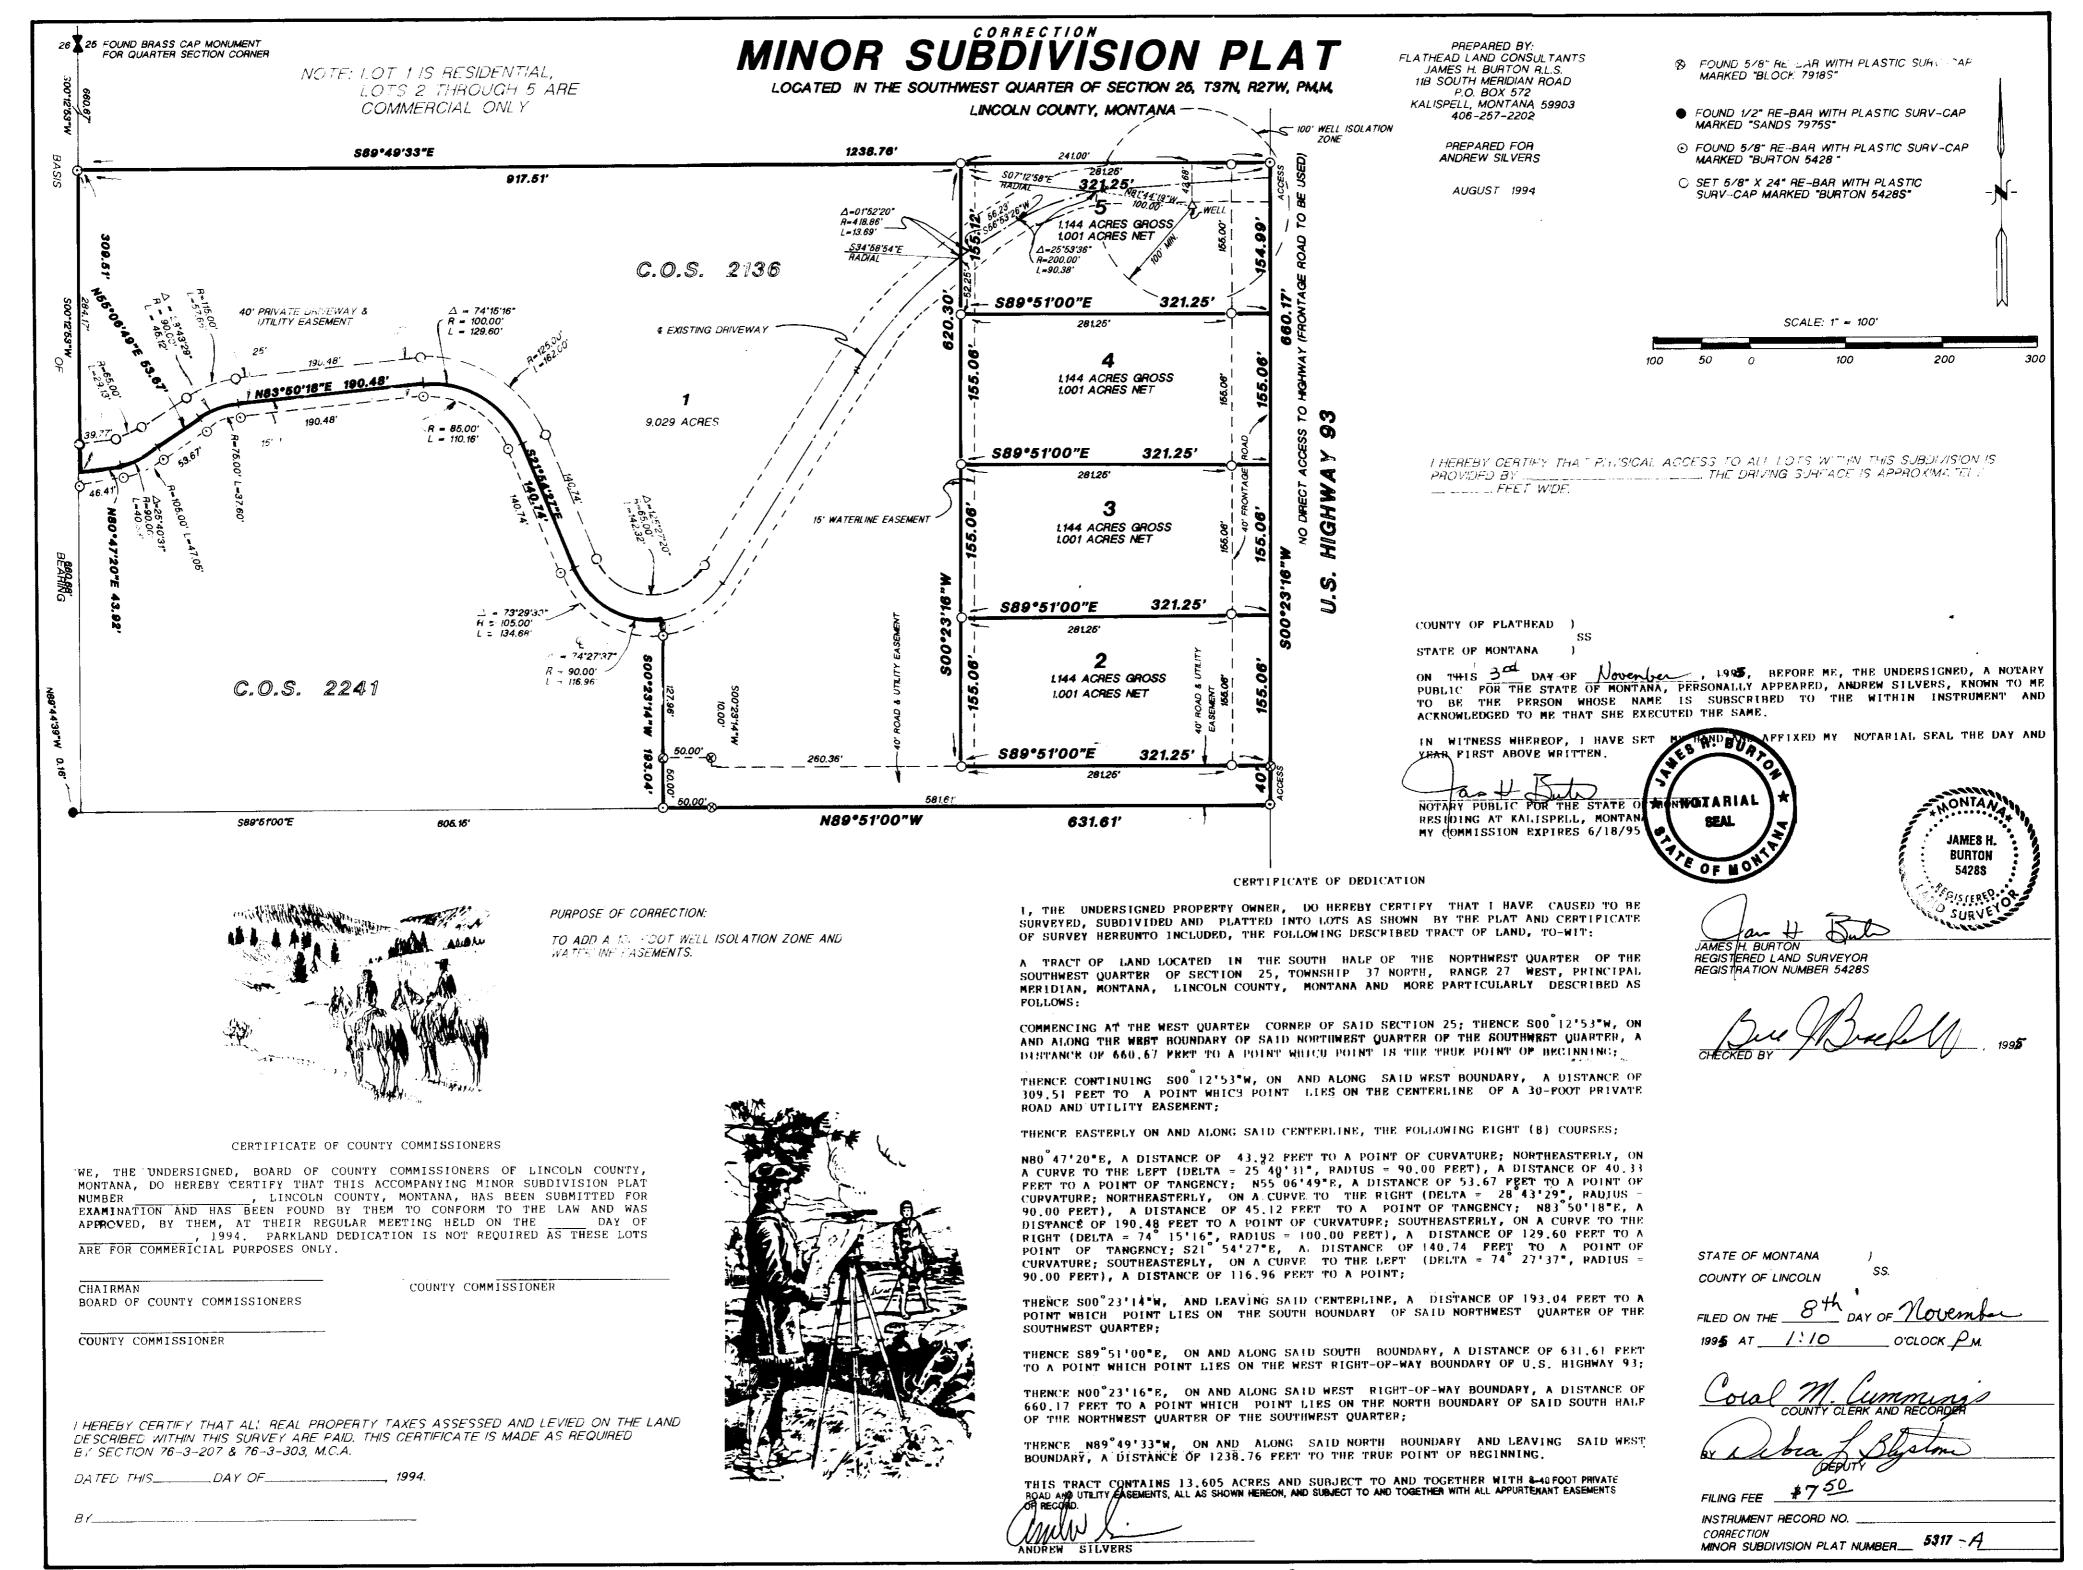

## PURPOSE OF SURVEY AND OWNER'S CERTIFICATION

I, <u>Jay Dining</u>, Treasurer for Tungsten Holdings, Inc., hereby certify that the purpose of this survey and division of land is to create a 5 Lot Minor Subdivision, to be known as "Mack Road Subdivision"; Lot 1  $\pm 7.055$  acres; Lot 2  $\pm 9.229$  acres; Lot 3  $\pm 3.031$  acres; Lot 4  $\pm 4.958$  acres and Lot 5  $\pm 3.712$  acres pursuant to M.C.A.

#### BASIS OF BEARING

The basis of bearing for this survey is S00°09'00"W, as shown on Certificate of Survey No. 1118, between the W1/16 corner, Sections 25 and 36, a USFS aluminum capped monument marked 6296S, and the Southeast corner of a Tract, as shown on Plat No. 492, a 1/2 inch diameter rebar with plastic cap marked WR, 4232S.

#### METHOD OF SURVEY

A total station and data collector were used with closed traverse procedures to tie previously set controlling monuments by Ken Kern, July 2004.

#### HISTORY OF SURVEYS

1958-59, Plats 492 & 547, Adjoiners on southern boundary, Ira C. Miller, 402S 1963, Plat No's. 868, 869, 870, Adjoiners on southern boundary, J. B. Reynolds 1976, COS 516, Adjoiners on southern boundary, Melvin D. Lauteren, 4232S

1983, COS 1118, Subdivision of Section 25, Govt. Lot 3, & Section 36, M.D. Lauteren, 4232S 1988, Certified Corner Recordations, Pages 3884, 3885, & 3907, USFS, Linda Smith, 6296S

2004, COS 3264, Creates Parcel A, B, "Agricultural Tracts", Hughes 7322LS

## LAND SURVEYOR'S CERTIFICATION

I hereby certify that I am a Registered Land Surveyor in the State of Mont that the survey shown on this Plat has been prepared under my supervision and in accordance with Montana Code Annotated, Sections 76-3-101 through 76-3-625 and the Lincoln County regulations adopted pursuant thereto.

LINCOLN COUNTY TREASURER'S CERTIFICATION

COUNTY COMMISSIONER'S CERTIFICATION

EXAMINING LAND SURVEYOR'S CERTIFICATION

CLERK AND RECORDER'S CERTIFICATION

P.F. PLAT NO. 6737 Doc 197849