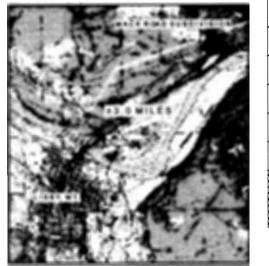

## "MACK ROAD SUBDIVISION"

SW1/4 SW1/4, SECTION 25, T.31N., R.31W., P.M., MT.

LINCOLN COUNTY, MONTANA FOR: TUNGSTEN HOLDINGS INC.

DATE: MARCH 2006

### LEGAL DESCRIPTION

An irregular tract of land, lying northeastly from Libby, Montana, Lincoln County, being in the SW4, SW4, Section 25, T.31N., R.31W., P.M., MT., containing Lot 1 being ±7.055 acres; Lot 2 being ±9.229 acres; Lot 3 being ±3.031 acres; Lot 4 being ±4.958 acres and Lot 5 being ±3.712 acres and more particularly described as follows: Commencing at the Southwest 1/6th corner, Section 25, T.31N., R.31W., a 31/4 inch diameter USFS aluminum capped monument marked SW 1/16 6296S, and the True Point of Beginning:

Thence along the north-south 1/6th subdivision line, S00°32'01"W, 1311.57 feet to a 31/4 inch diameter USFS aluminum capped monument marked W 1/16 6296S, lying on the east-west Section line between Sections 25 & 36;

Thence along said east-west Section line, N89°45'26"W, 508.01 feet to an unmarked computed point, lying on the centerline of a 40 foot wide access road (Mack Road); Thence along said centerline through the following unmarked courses: N64°58'37"W, 499.31 feet; Thence N75°04'07"W, 172.08 feet and being the point of curvature; Thence continuing along said centerline through a 100 foot radius curve to the right, a delta angle of 73°06'13", an arc length of 127.59 feet, to the point of a compound curve; Thence continuing along said centerline through a 100 foot radius curve to the right, a delta angle of 73°50'13", an arc length of 128.87 feet, to the point of tangency; Thence continuing along said centerline the following unmarked courses: N71°52'18"E, 143.44 feet; Thence N58°27'40"E, 88.17 feet; Thence N07°34'56"E, 147.38 feet; Thence N02°20'34"E, 31.84 feet, being the point of intersection of a east-west centerline access easement; Thence N02°20'34"E, 181.75 feet and being the end point of said road centerline; Thence N02°11'00"E, 416.94 feet to a 5/8 inch diameter rebar with plastic cap marked Hughes, 7322LS, lying along the east-west 1/16 subdivision line;

Thence along said along said east-west 1/16 subdivision line S89°41'46"E, 888.74 feet to a 3 1/4 inch diameter USFS aluminum capped monument marked SW  $\frac{1}{16}$  6296S and the True Point of Beginning, containing  $\pm 27.985$  acres.