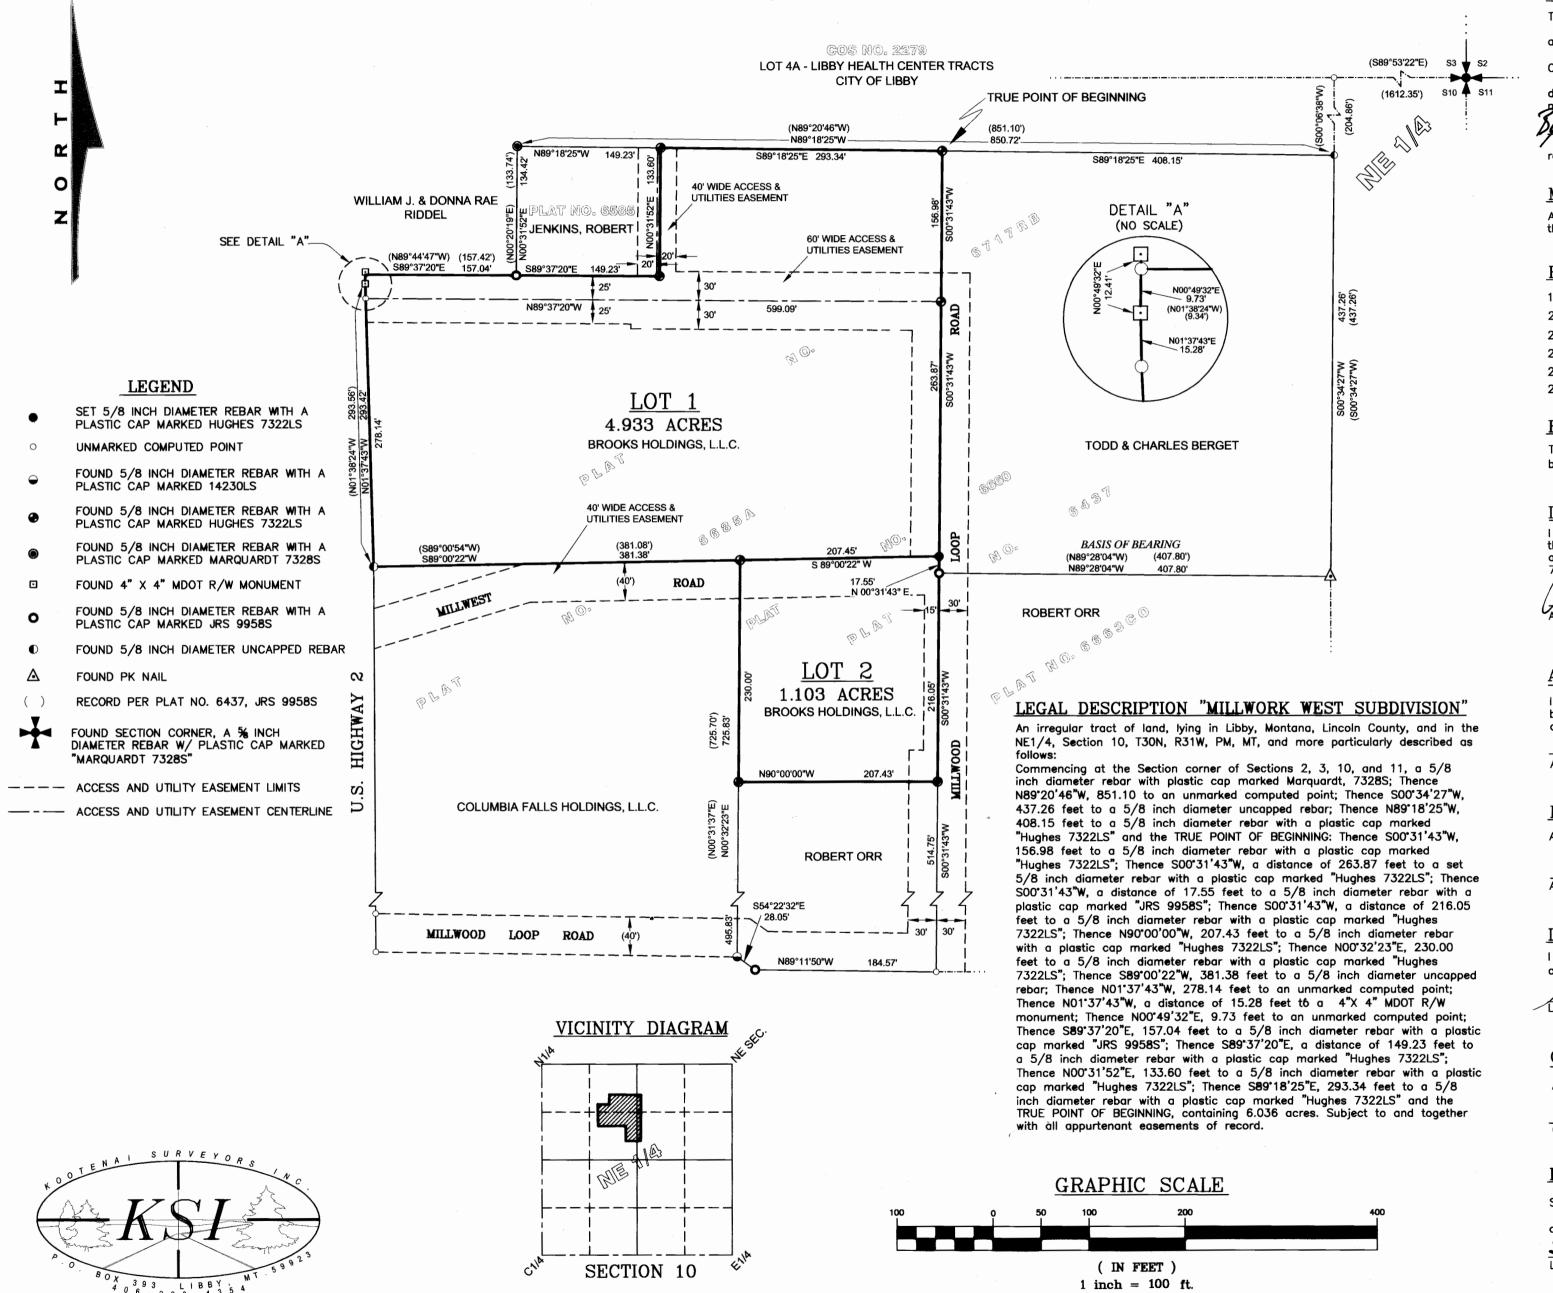

## A PLAT OF

## "MACK ROAD SUBDIVISION"

SW1/4 SW1/4, SECTION 25, T.31N., R.31W., P.M., MT.

LINCOLN COUNTY, MONTANA FOR: TUNGSTEN HOLDINGS INC.

DATE: MARCH 2006

### LEGAL DESCRIPTION

An irregular tract of land, lying northeastly from Libby, Montana, Lincoln County, being in the SW4, SW4, Section 25, T.31N., R.31W., P.M., MT., containing Lot 1 being ±7.055 acres; Lot 2 being ±9.229 acres; Lot 3 being ±3.031 acres; Lot 4 being ±4.958 acres and Lot 5 being ±3.712 acres and more particularly described as follows: Commencing at the Southwest 1/6th corner, Section 25, T.31N., R.31W., a 31/4 inch diameter USFS aluminum capped monument marked SW 1/16 6296S, and the True Point of Beginning:

Thence along the north-south 1/6th subdivision line, S00°32'01"W, 1311.57 feet to a 31/4 inch diameter USFS aluminum capped monument marked W 1/16 6296S, lying on the east-west Section line between Sections 25 & 36;

Thence along said east-west Section line, N89°45'26"W, 508.01 feet to an unmarked computed point, lying on the centerline of a 40 foot wide access road (Mack Road); Thence along said centerline through the following unmarked courses: N64°58'37"W, 499.31 feet; Thence N75°04'07"W, 172.08 feet and being the point of curvature; Thence continuing along said centerline through a 100 foot radius curve to the right, a delta angle of 73°06'13", an arc length of 127.59 feet, to the point of a compound curve; Thence continuing along said centerline through a 100 foot radius curve to the right, a delta angle of 73°50'13", an arc length of 128.87 feet, to the point of tangency; Thence continuing along said centerline the following unmarked courses: N71°52'18"E, 143.44 feet; Thence N58°27'40"E, 88.17 feet; Thence N07°34'56"E, 147.38 feet; Thence N02°20'34"E, 31.84 feet, being the point of intersection of a east-west centerline access easement; Thence N02°20'34"E, 181.75 feet and being the end point of said road centerline; Thence N02°11'00"E, 416.94 feet to a 5/8 inch diameter rebar with plastic cap marked Hughes, 7322LS, lying along the east-west 1/16 subdivision line;

Thence along said along said east-west 1/16 subdivision line S89°41'46"E, 888.74 feet to a 3 1/4 inch diameter USFS aluminum capped monument marked SW  $\frac{1}{16}$  6296S and the True Point of Beginning, containing  $\pm 27.985$  acres.

Subject to 40.00 foot wide access and utility easements and a 100.00 foot wide BPA powerline utility easement, filed Book 149, Page 543 as shown hereon, and together with all appurtenant easements of record.