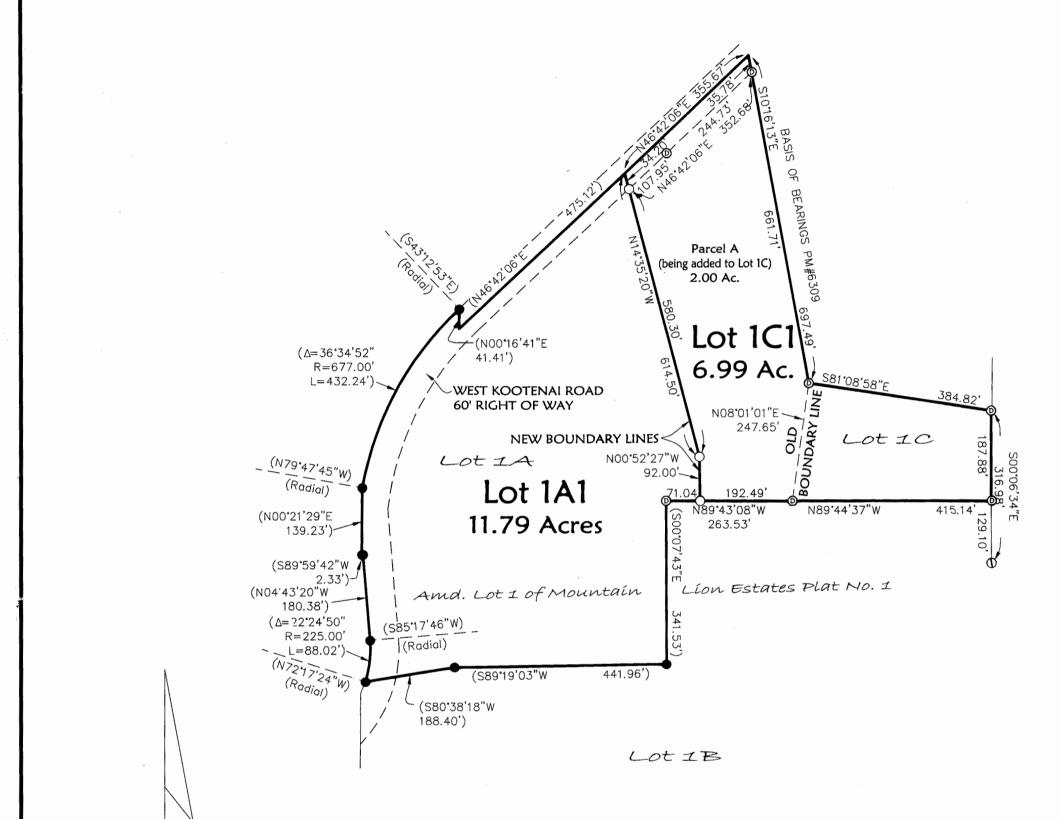

### LEGAL DESCRIPTION

An irregular tract of land, lying northeastly from Libby, Montana, Lincoln County, being in the SW4, SW4, Section 25, T.31N., R.31W., P.M., MT., containing Lot 1 being ±7.055 acres; Lot 2 being ±9.229 acres; Lot 3 being ±3.031 acres; Lot 4 being ±4.958 acres and Lot 5 being ±3.712 acres and more particularly described as follows: Commencing at the Southwest 1/6th corner, Section 25, T.31N., R.31W., a 31/4 inch diameter USFS aluminum capped monument marked SW 1/16 6296S, and the True Point of Beginning:

Thence along the north-south 1/6th subdivision line, S00°32'01"W, 1311.57 feet to a 31/4 inch diameter USFS aluminum capped monument marked W 1/16 6296S, lying on the east-west Section line between Sections 25 & 36;

Thence along said east-west Section line, N89°45'26"W, 508.01 feet to an unmarked computed point, lying on the centerline of a 40 foot wide access road (Mack Road); Thence along said centerline through the following unmarked courses: N64°58'37"W, 499.31 feet; Thence N75°04'07"W, 172.08 feet and being the point of curvature; Thence continuing along said centerline through a 100 foot radius curve to the right, a delta angle of 73°06'13", an arc length of 127.59 feet, to the point of a compound curve; Thence continuing along said centerline through a 100 foot radius curve to the right, a delta angle of 73°50'13", an arc length of 128.87 feet, to the point of tangency; Thence continuing along said centerline the following unmarked courses: N71°52'18"E, 143.44 feet; Thence N58°27'40"E, 88.17 feet; Thence N07°34'56"E, 147.38 feet; Thence N02°20'34"E, 31.84 feet, being the point of intersection of a east-west centerline access easement; Thence N02°20'34"E, 181.75 feet and being the end point of said road centerline; Thence N02°11'00"E, 416.94 feet to a 5/8 inch diameter rebar with plastic cap marked Hughes, 7322LS, lying along the east-west 1/16 subdivision line;

Thence along said along said east-west 1/16 subdivision line S89°41'46"E, 888.74 feet to a 3 1/4 inch diameter USFS aluminum capped monument marked SW  $\frac{1}{16}$  6296S and the True Point of Beginning, containing  $\pm 27.985$  acres.

Subject to 40.00 foot wide access and utility easements and a 100.00 foot wide BPA powerline utility easement, filed Book 149, Page 543 as shown hereon, and together with all appurtenant easements of record.