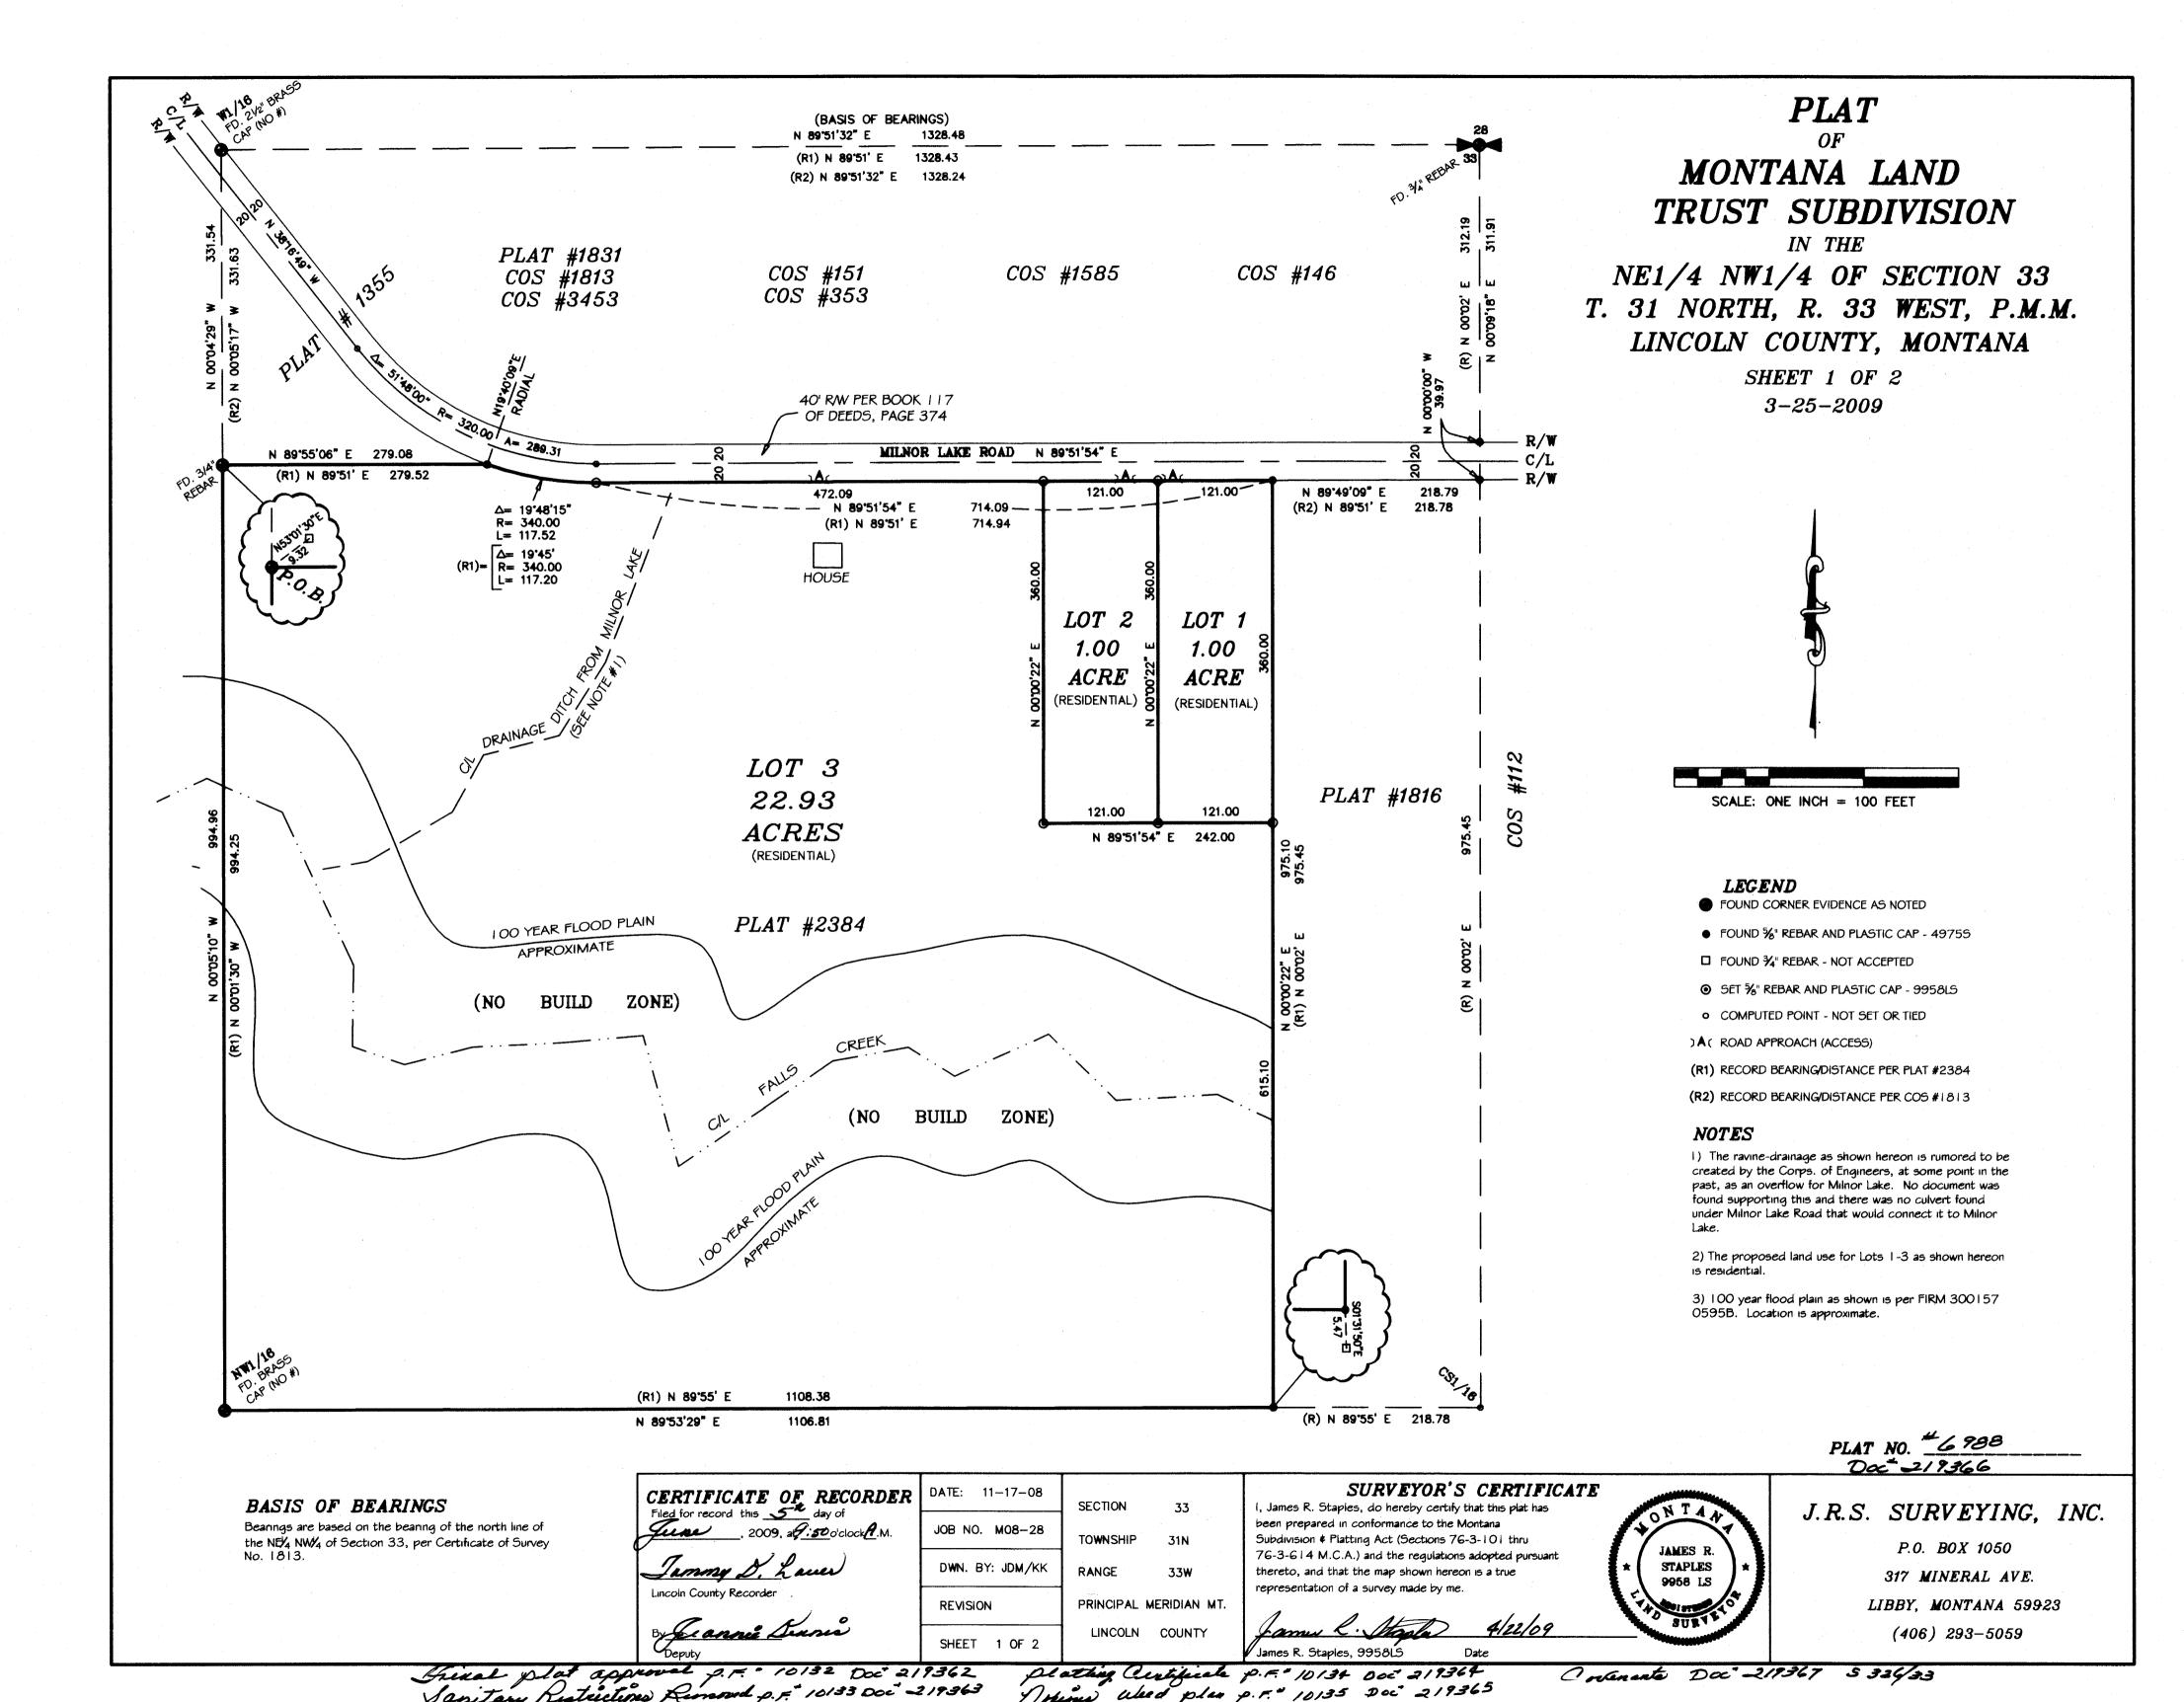

m Robin Benson Clyde E Rm Clurk and Recorder by Deputy

Instrument #290798

### **OWNERS' CERTIFICATE:**

SANITATION REVIEW BY THE DEPARTMENT OF ENVIRONMENTAL QUALITY PURSUANT TO M.C.A. 76-4-102 (16).

IN VIOLATION OF 76-4-130, MCA;

### LEGAL DESCRIPTIONS

PORTION A HEREIN SHOWN, LYING IN A PORTION OF THE E 1/2 SECTION 19 T.27 N., R.27 W., P.M.M., CONTAINING 3.66 ACRES, TOGETHER WITH AND

FRACT 1 AMENDED AS HEREIN SHOWN, LYING IN A PORTION OF THE E 1/2 SECTION 19 T.27 N.,R.27 W.,P.M.M., CONTAINING 175.28 ACRES, TOGETHEF

COUNTY OF Lincoln
THIS DOCUMENT WAS SIGNED OR ACKNOWLEDGED BEFORE ME ON JOY 15, 202 |
BY Grey A Sandon ACTING IN THE CAPACITY OF MEMber
(PRINT NAME)

ON BEHALF OF Montana Lakes LLC



CERTIFICATE OF SURVEYOR MARC J. CARSTENS A PROFESSIONAL LAND SURVEYOR

27 JAN 2021











### PROPERTY DESCRIPTION - NEW LOT 1B

A tract of land situated in the Northeast Quarter of the Northwest Quarter (NEI/4 NW 1/4) of Section Thirty-three (33), Township Thirty-one (31) North, Range Thirty-three (33) West, P.M.M., Lincoln County, Montana, being Lot IA and a portion of Lot 3A as shown on the Amended Plat of Montana Land Trust Subdivision \$ Aggregation of Lots, COS. No. 4404. Lincoln County, Montana records; more particularly described as follows:

Commencing at a 3/4" rebar and plastic cap stamped 4975S at the intersection of the east line of said NEI/4 NWI/4 and the northerly right of way of Milnor Lake Road, which is 5 00°09'18" W, 311.91 feet from the northeast corner of the NEI/4 NWI/4; thence, continuing along said east line S 00°00'00" E, 39.97 feet to the southe