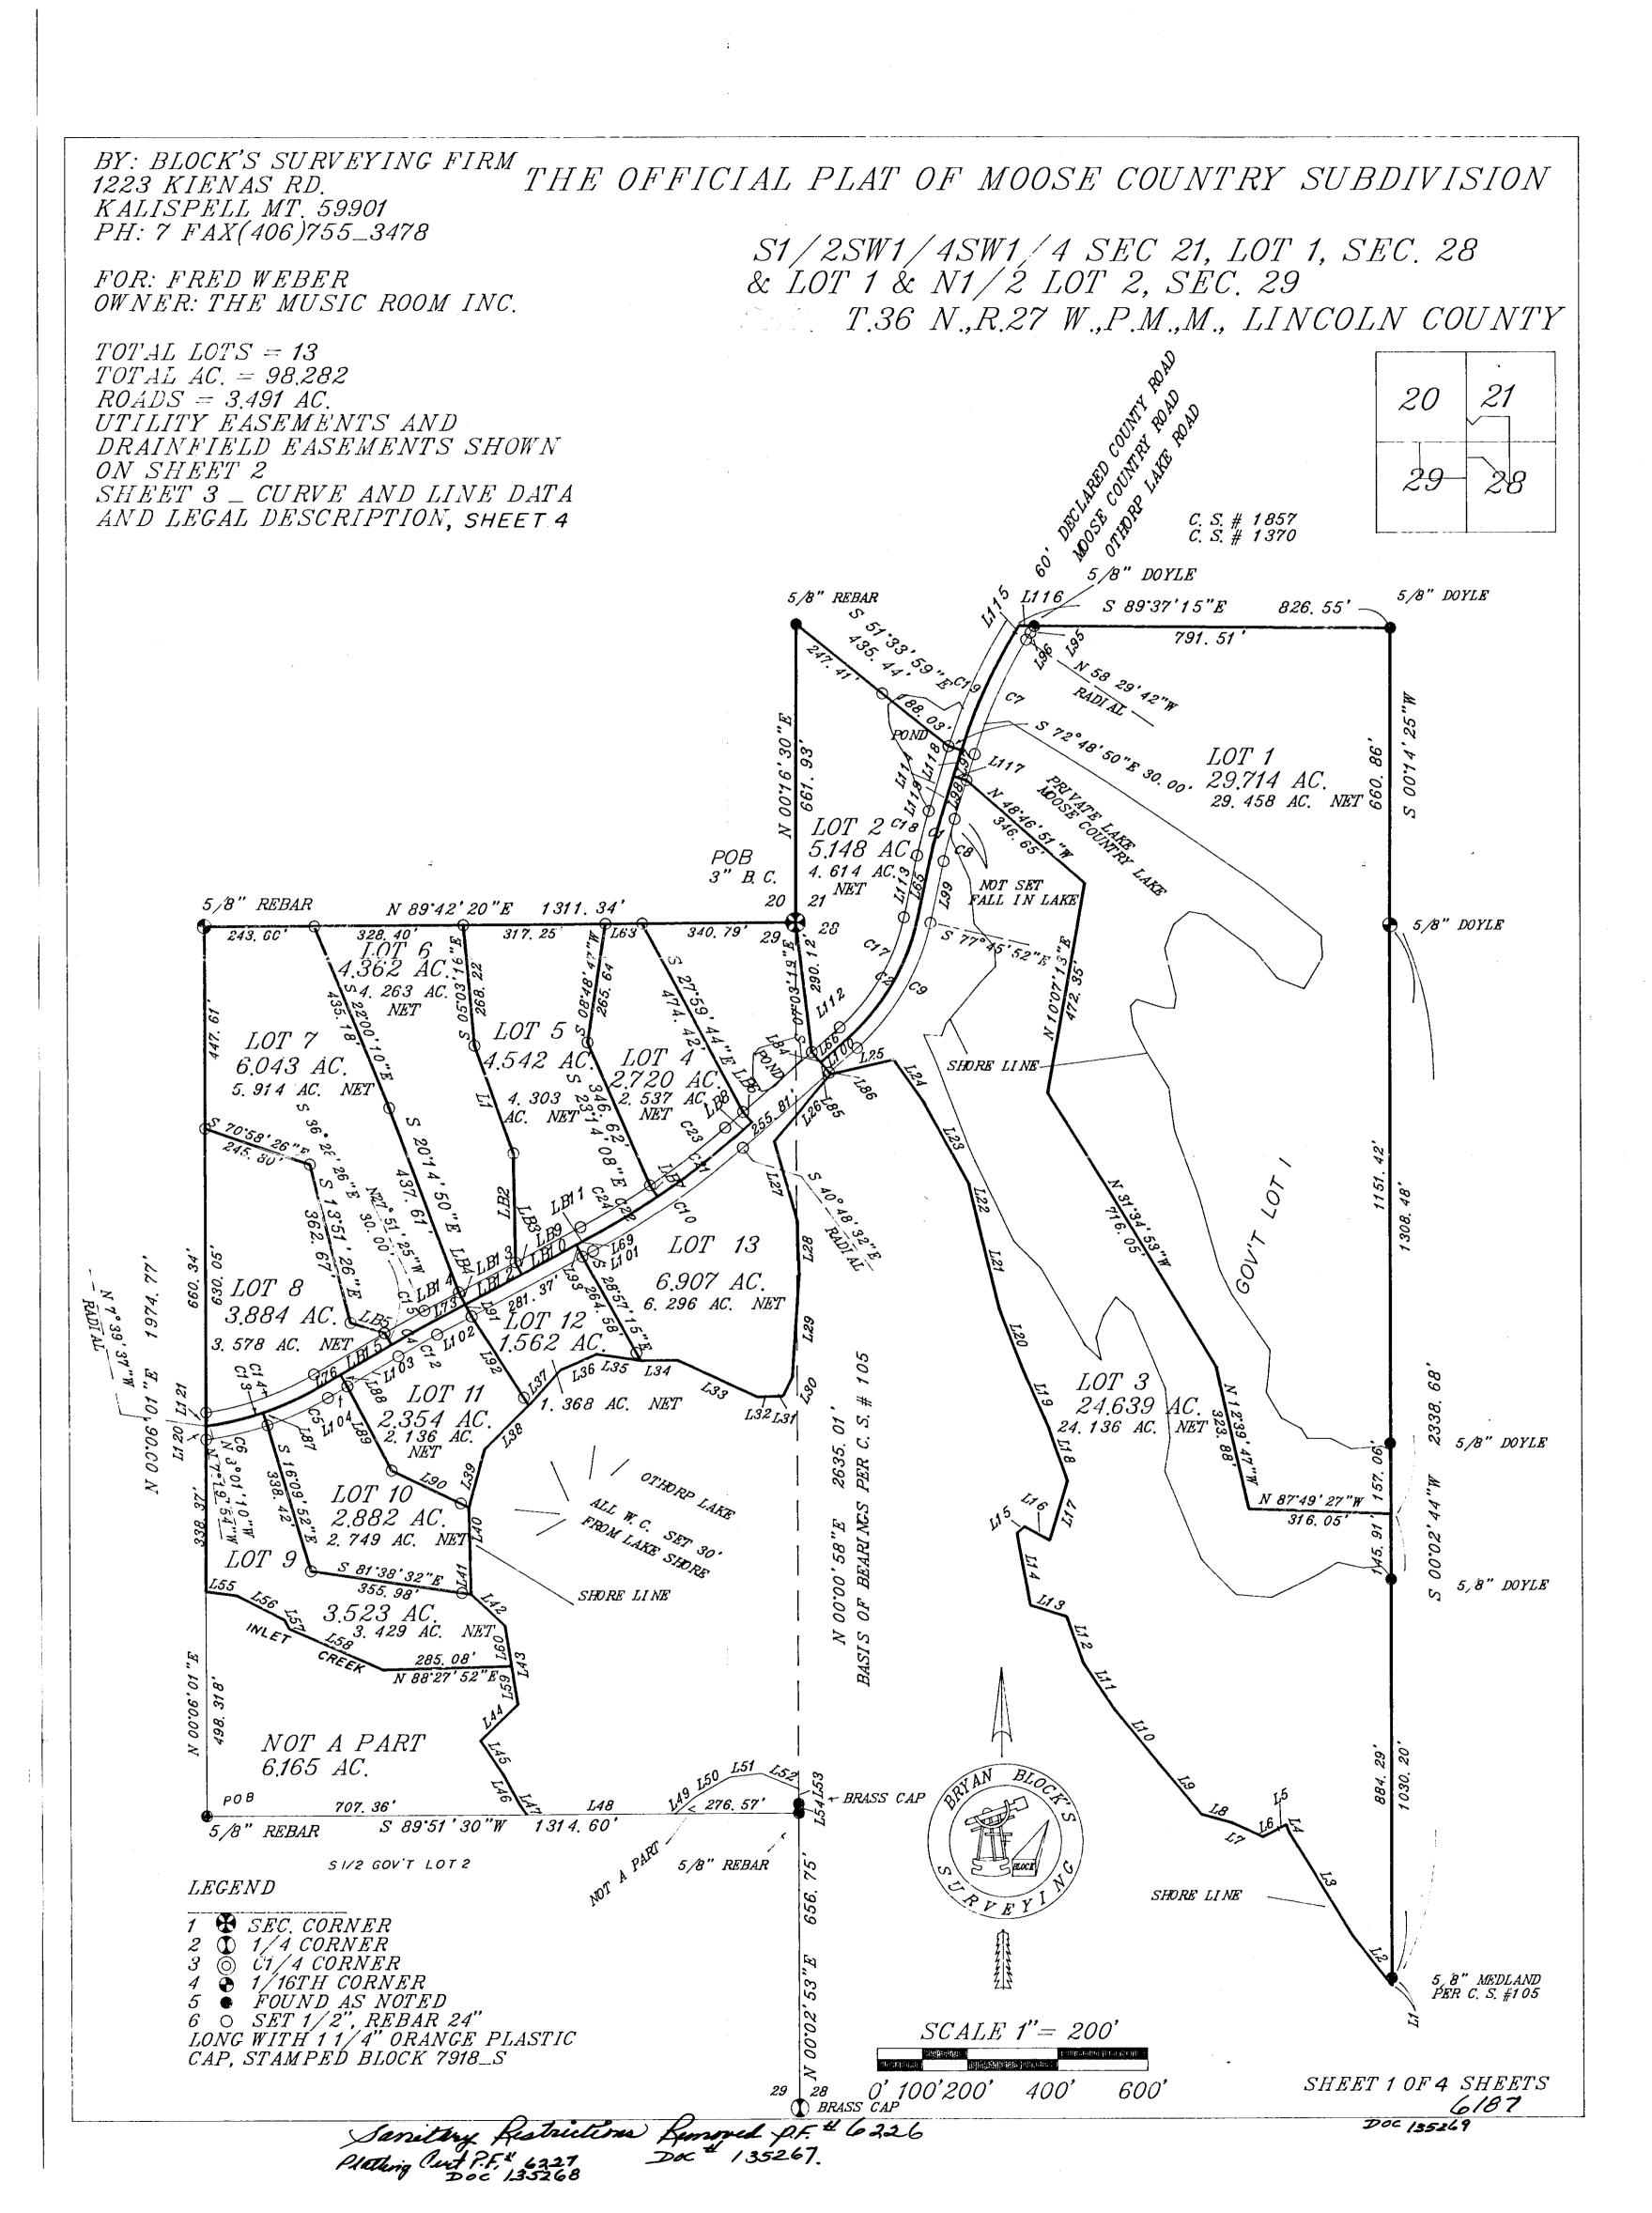

## A PLAT OF:

the undersigned property owner(s), do hereby certify that I/we MACKEY MEADOWS

NE1/4, SE1/4, Section 5, Twp. 33 N., R. 34 W., P.M.M. have caused to be surveyed, subdivided and platted into lots and streets, as shown by the Plat hereto annexed, the following described land near \_\_TROY\_\_\_\_ County, Montana to wit: Date: APRIL 1999 For: MACKEY The above described tract of land is to be known and (N 89'31'19" W) designated as <u>MACKEY MEADOWS</u> P.O.B.P.0.B.(1568.87')Lincoln County, Montana. 1/4 CORNER S 89'31'19" E S 89'31'19" E Dated this 17th day of May, 1999 A.D. (no cap) 758.04 (per COS 153) LOT 1 STATE OF MONTANA 10.00 ACRES± County of Lincoln **LEGEND** On this \_\_\_\_\_\_\_\_, 1999

A.D., before me, a Notary Public in and for the State of Montana, personally appeared Robert L. Mackey & Jean A Mackey SET 5/8 INCH DIAMETER REBAR WITH A 1 1/4 INCH DIAMETER known to me to be the persons whose names are subscribed to the PLASTIC CAP STAMPED KED 4975-S within instrument and acknowledged to me that they executed the REMAINDER hug. 16, 2000 SET 3 1/4 INCH DIAMETER ALUM 20.47 ACRES± My Commission Expires MONUMENT AS NOTED CERTIFICATE OF SURVEYOR FOUND 5/8 INCH DIAMETER REBAR 23.01 STAMPED KED 4975-S COS 1864 N 89'31'19" 00°16° 00°16° 1391 (1391) STATE OF MONTANA FREIMAINDEFR FOUND 1/2 INCH DIAMETER REBAR County of Lincoln 300.62 NO CAP COS 153 Bearing I, Kenneth E. Davis, do hereby certify that a survey was made of MACKEY MEADOWS, a minor subdivision, SS RECORD PER C. OF S. NO. 1864 under my supervision, during the month of APRIL COS 1999, In accordance with the provisions of Sections 76.3.201 through 76.3.403 Montana Codes Annotated, 1978; that the annexed plat is in accordance with such survey, that the streets and NO. dimensions of the lots are as shown hereon; and that the said **DESCRIPTION OF LOT 1** platted area was laid out on the ground according to law. An irregular tract of land near Troy in Lincoln County, Montana in the ME 1/4 of the SE 1/4 of Section 5, Twp. 33 N., R. 34 W., P.M.M. cantaining 10.00 acres, more or less, and more particularly described 1864 Kenneth E. Davis, Land Surveyor Beginning at a found 1/2 inch dia. rebar with no cap located on the Registration No. 4975S easterly Right-of-Way of (Old U.S. Hwy 2) measuring 30 feet from the centerline thereof and marking the northwest corner of the Remainder Parcel per C. of S. No. 1864 Lincoln County Records; thence, S89°31'19"E 810.83 feet to (S 90'00'00" W) S 90'00'00" W a 5/8 inch dia. rebar capped: KED 4975-S; thence, S12'39'46"W 801.90 TAX CERTIFICATION feet to a 5/8 inch dia rebar capped: KED 4975—S; thence, N89'31'19"W 300.62 feet to a 5/8 inch dia. rebar located on the easterly Right-of-Way I hereby certify that all real property taxes assessments assessed and levied on the land to be assessed. 964.98 of Old U.S. Hwy 2 measured 30 feet from the centerline thereof and capped: KED 4975-S; thence along said easterly Right-of-Way, N23°01'49"W 854.78 (964.98')been paid. Dated this 26 day of may 19 feet to the point of beginning. Heria Miller by Jampa R Mehrke Deputy
Treasurer Lincoln County The aforedescribed Lot 1 contains 10.00 acres, more or less, and is subject to and together with all appurtenant easements of record. PARCEL LEGAL AND PHYSICAL ACCESS DESCRIPTION OF REMAINDER An irregular tract of land near Troy in Lincoln County, Montana in the NE 1/4 of the SE 1/4 of Section 5, Twp. 33 N., R. 34 W., P.M.M. I hereby certify that physical access to all lots within this subdivision is provided by OLD HWY 2 containing 20.47 acres, more of less, and more particularly described The driving surface is approximately 26 feet wide. as follows: Beginning at a found 3 1/4 inch dia. Alum. monument capped: KED 4975-S marking the E 1/4 Carner of said Section 5 Twp.33N.,R.34W.; thence, along the east Kenneth E. Davis, RLS Registrotion No. 4975S Section line of said Section 5, S0076'30"W 1391.84 feet to a 5/8 inch dia. rebar capped: KED 4975—S; thence, S90°00'00"W 964.98 feet to a 5/8 inch dia. rebar capped: KED 4975—S and located on the easterly Right—of—Way of Old U.S. Hwy 2 and NO measured 30 feet from the centerline thereof; thence along said easterly Right-of-Way N23"01'49"W 671.80 feet to a 5/8 inch dia. rebar capped: KED 4975-S; thence, S89'31'19"E 300.62 feet to a 5/8 inch dia. rebar capped: KED 4975—S; thence, N12°39'46"E 801.90 feet to a 5/8 inch dia. rebar capped: KED 4975-S; thence S89°31'19°E 758.04 feet to the point of beginning. The aforedescribed Remainder contains more than 20.00 acres and is subject to and together with all appurtenant easements of record. 1864 Chairman, Lincoln County, Montana Commissioners STATE OF MONTANA COUNTY OF LINCOLN Filed on this day of / hay, 1999 A.D. at 2:30 GRAPHIC SCALE DAVIS SURVEYING INC. TROY, MONTANA (406) 295-5441 ( IN FEET ) 1 inch = 200 ft.DATE: 4-20-99 P.F. PLAT NO.