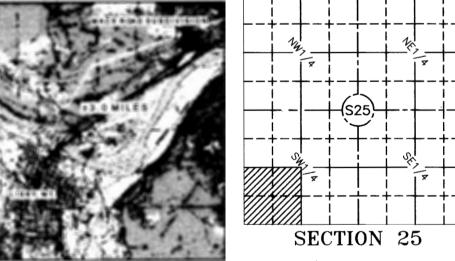

## "MACK ROAD SUBDIVISION"

SW1/4 SW1/4, SECTION 25, T.31N., R.31W., P.M., MT.

LINCOLN COUNTY, MONTANA FOR: TUNGSTEN HOLDINGS INC.

DATE: MARCH 2006

### LEGAL DESCRIPTION

An irregular tract of land, lying northeastly from Libby, Montana, Lincoln County, being in the SW4, SW4, Section 25, T.31N., R.31W., P.M., MT., containing Lot 1 being ±7.055 acres; Lot 2 being ±9.229 acres; Lot 3 being ±3.031 acres; Lot 4 being ±4.958 acres and Lot 5 being ±3.712 acres and more particularly described as follows: Commencing at the Southwest 1/6th corner, Section 25, T.31N., R.31W., a 31/4 inch diameter USFS aluminum capped monument marked SW 1/16 6296S, and the True Point of Beginning:

Thence along the north-south 1/6th subdivision line, S00°32'01"W, 1311.57 feet to a 31/4 inch diameter USFS aluminum capped monument marked W 1/16 6296S, lying on the east-west Section line between Sections 25 & 36;

Thence along said east-west Section line, N89°45'26"W, 508.01 feet to an unmarked computed point, lying on the centerline of a 40 foot wide access road (Mack Road); Thence along said centerline through the following unmarked courses: N64°58'37"W, 499.31 feet; Thence N75°04'07"W, 172.08 feet and being the point of curvature; Thence continuing along said centerline through a 100 foot radius curve to the right, a delta angle of 73°06'13", an arc length of 127.59 feet, to the point of a compound curve; Thence continuing along said centerline through a 100 foot radius curve to the right, a delta angle of 73°50'13", an arc length of 128.87 feet, to the point of tangency; Thence continuing along said centerline the following unmarked courses: N71°52'18"E, 143.44 feet; Thence N58°27'40"E, 88.17 feet; Thence N07°34'56"E, 147.38 feet; Thence N02°20'34"E, 31.84 feet, being the point of intersection of a east-west centerline access easement; Thence N02°20'34"E, 181.75 feet and being the end point of said road centerline; Thence N02°11'00"E, 416.94 feet to a 5/8 inch diameter rebar with plastic cap marked Hughes, 7322LS, lying along the east-west 1/16 subdivision line;

Thence along said along said east-west 1/16 subdivision line S89°41'46"E, 888.74 feet to a 3 1/4 inch diameter USFS aluminum capped monument marked SW  $\frac{1}{16}$  6296S and the True Point of Beginning, containing  $\pm 27.985$  acres.