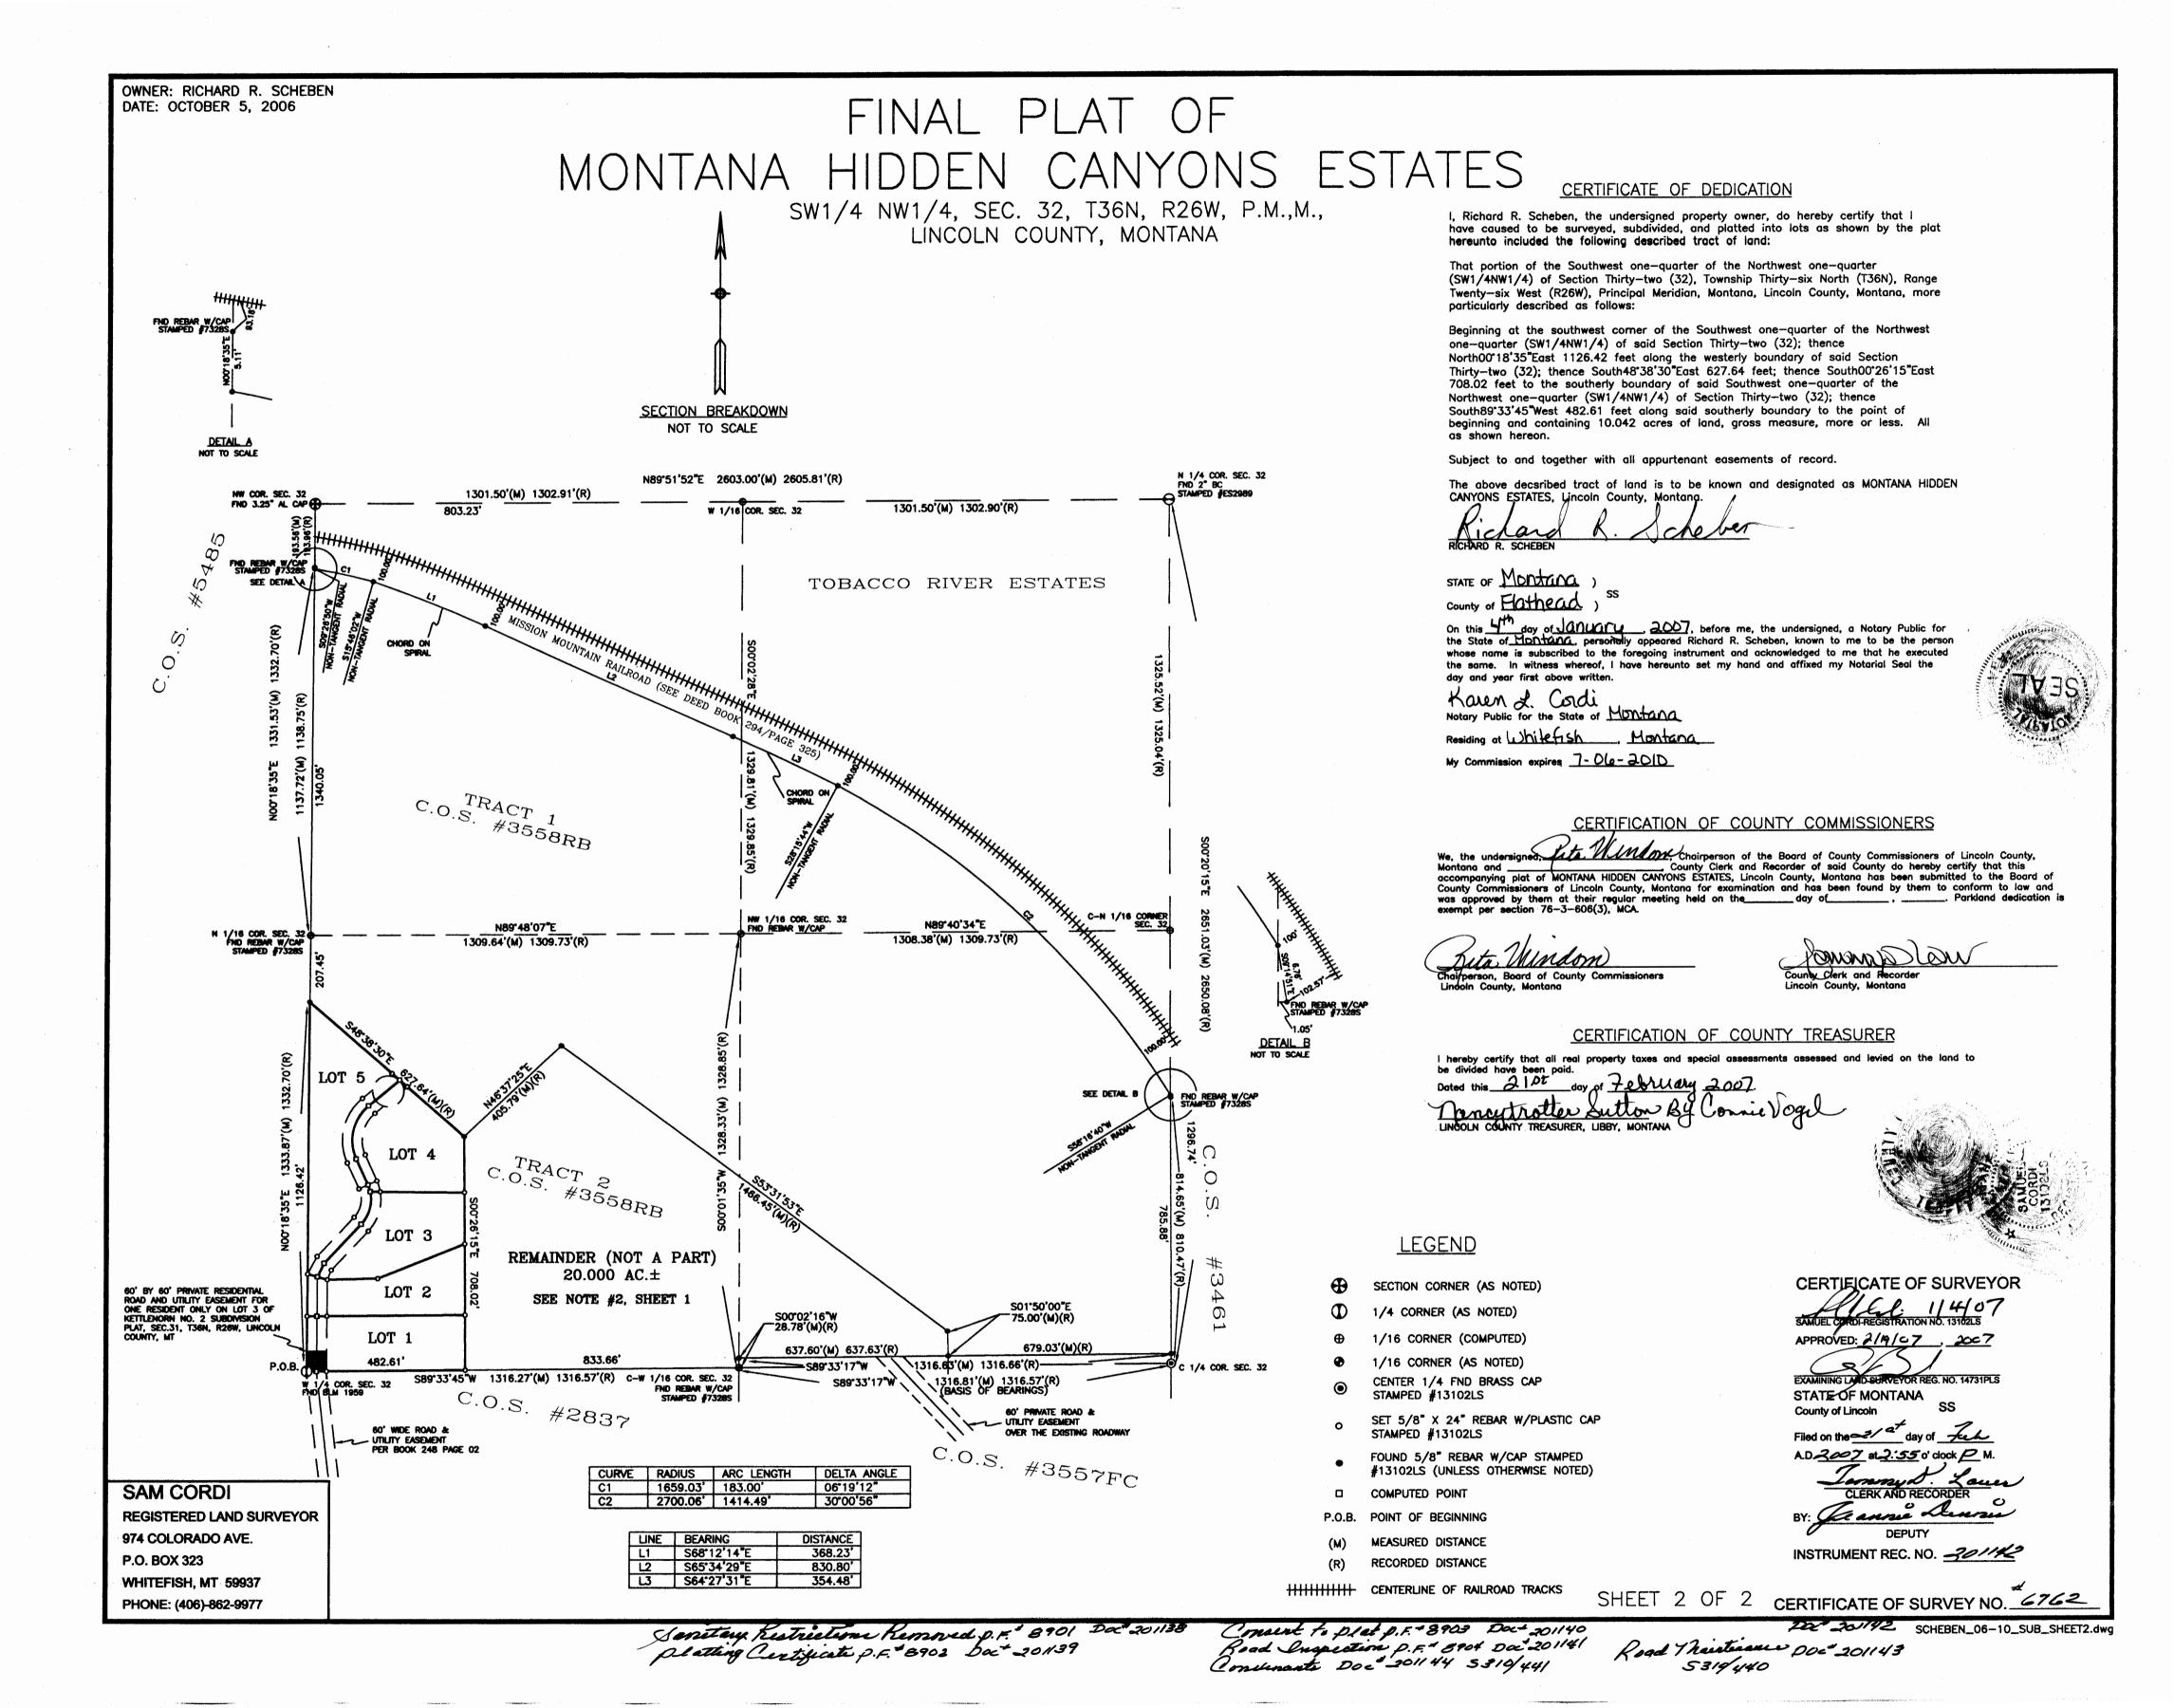

## "MACK ROAD SUBDIVISION"

SW1/4 SW1/4, SECTION 25, T.31N., R.31W., P.M., MT.

LINCOLN COUNTY, MONTANA FOR: TUNGSTEN HOLDINGS INC.

DATE: MARCH 2006

### LEGAL DESCRIPTION

An irregular tract of land, lying northeastly from Libby, Montana, Lincoln County, being in the SW4, SW4, Section 25, T.31N., R.31W., P.M., MT., containing Lot 1 being ±7.055 acres; Lot 2 being ±9.229 acres; Lot 3 being ±3.031 acres; Lot 4 being ±4.958 acres and Lot 5 being ±3.712 acres and more particularly described as follows: Commencing at the Southwest 1/6th corner, Section 25, T.31N., R.31W., a 31/4 inch diameter USFS aluminum capped monument marked SW 1/16 6296S, and the True Point of Beginning:

Thence along the north-south 1/6th subdivision line, S00°32'01"W, 1311.57 feet to a 31/4 inch diameter USFS aluminum capped monument marked W 1/16 6296S, lying on the east-west Section line between Sections 25 & 36;

Thence along said east-west Section line, N89°45'26"W, 508.01 feet to an unmarked computed point, lying on the centerline of a 40 foot wide access road (Mack Road); Thence along said centerline through the following unmarked courses: N64°58'37"W, 499.31 feet; Thence N75°04'07"W, 172.08 feet and being the point of curvature; Thence continuing along said centerline through a 100 foot radius curve to the right, a delta angle of 73°06'13", an arc length of 127.59 feet, to the point of a compound curve; Thence continuing along said centerline through a 100 foot radius curve to the right, a delta angle of 73°50'13", an arc length of 128.87 feet, to the point of tangency; Thence continuing along said centerline the following unmarked courses: N71°52'18"E, 143.44 feet; Thence N58°27'40"E, 88.17 feet; Thence N07°34'56"E, 147.38 feet; Thence N02°20'34"E, 31.84 feet, being the point of intersection of a east-west centerline access easement; Thence N02°20'34"E, 181.75 feet and being the end point of said road centerline; Thence N02°11'00"E, 416.94 feet to a 5/8 inch diameter rebar with plastic cap marked Hughes, 7322LS, lying along the east-west 1/16 subdivision line;

Thence along said along said east-west 1/16 subdivision line S89°41'46"E, 888.74 feet to a 3 1/4 inch diameter USFS aluminum capped monument marked SW  $\frac{1}{16}$  6296S and the True Point of Beginning, containing  $\pm 27.985$  acres.

Subject to 40.00 foot wide access and utility easements and a 100.00 foot wide BPA powerline utility easement, filed Book 149, Page 543 as shown hereon, and together with all appurtenant easements of record.