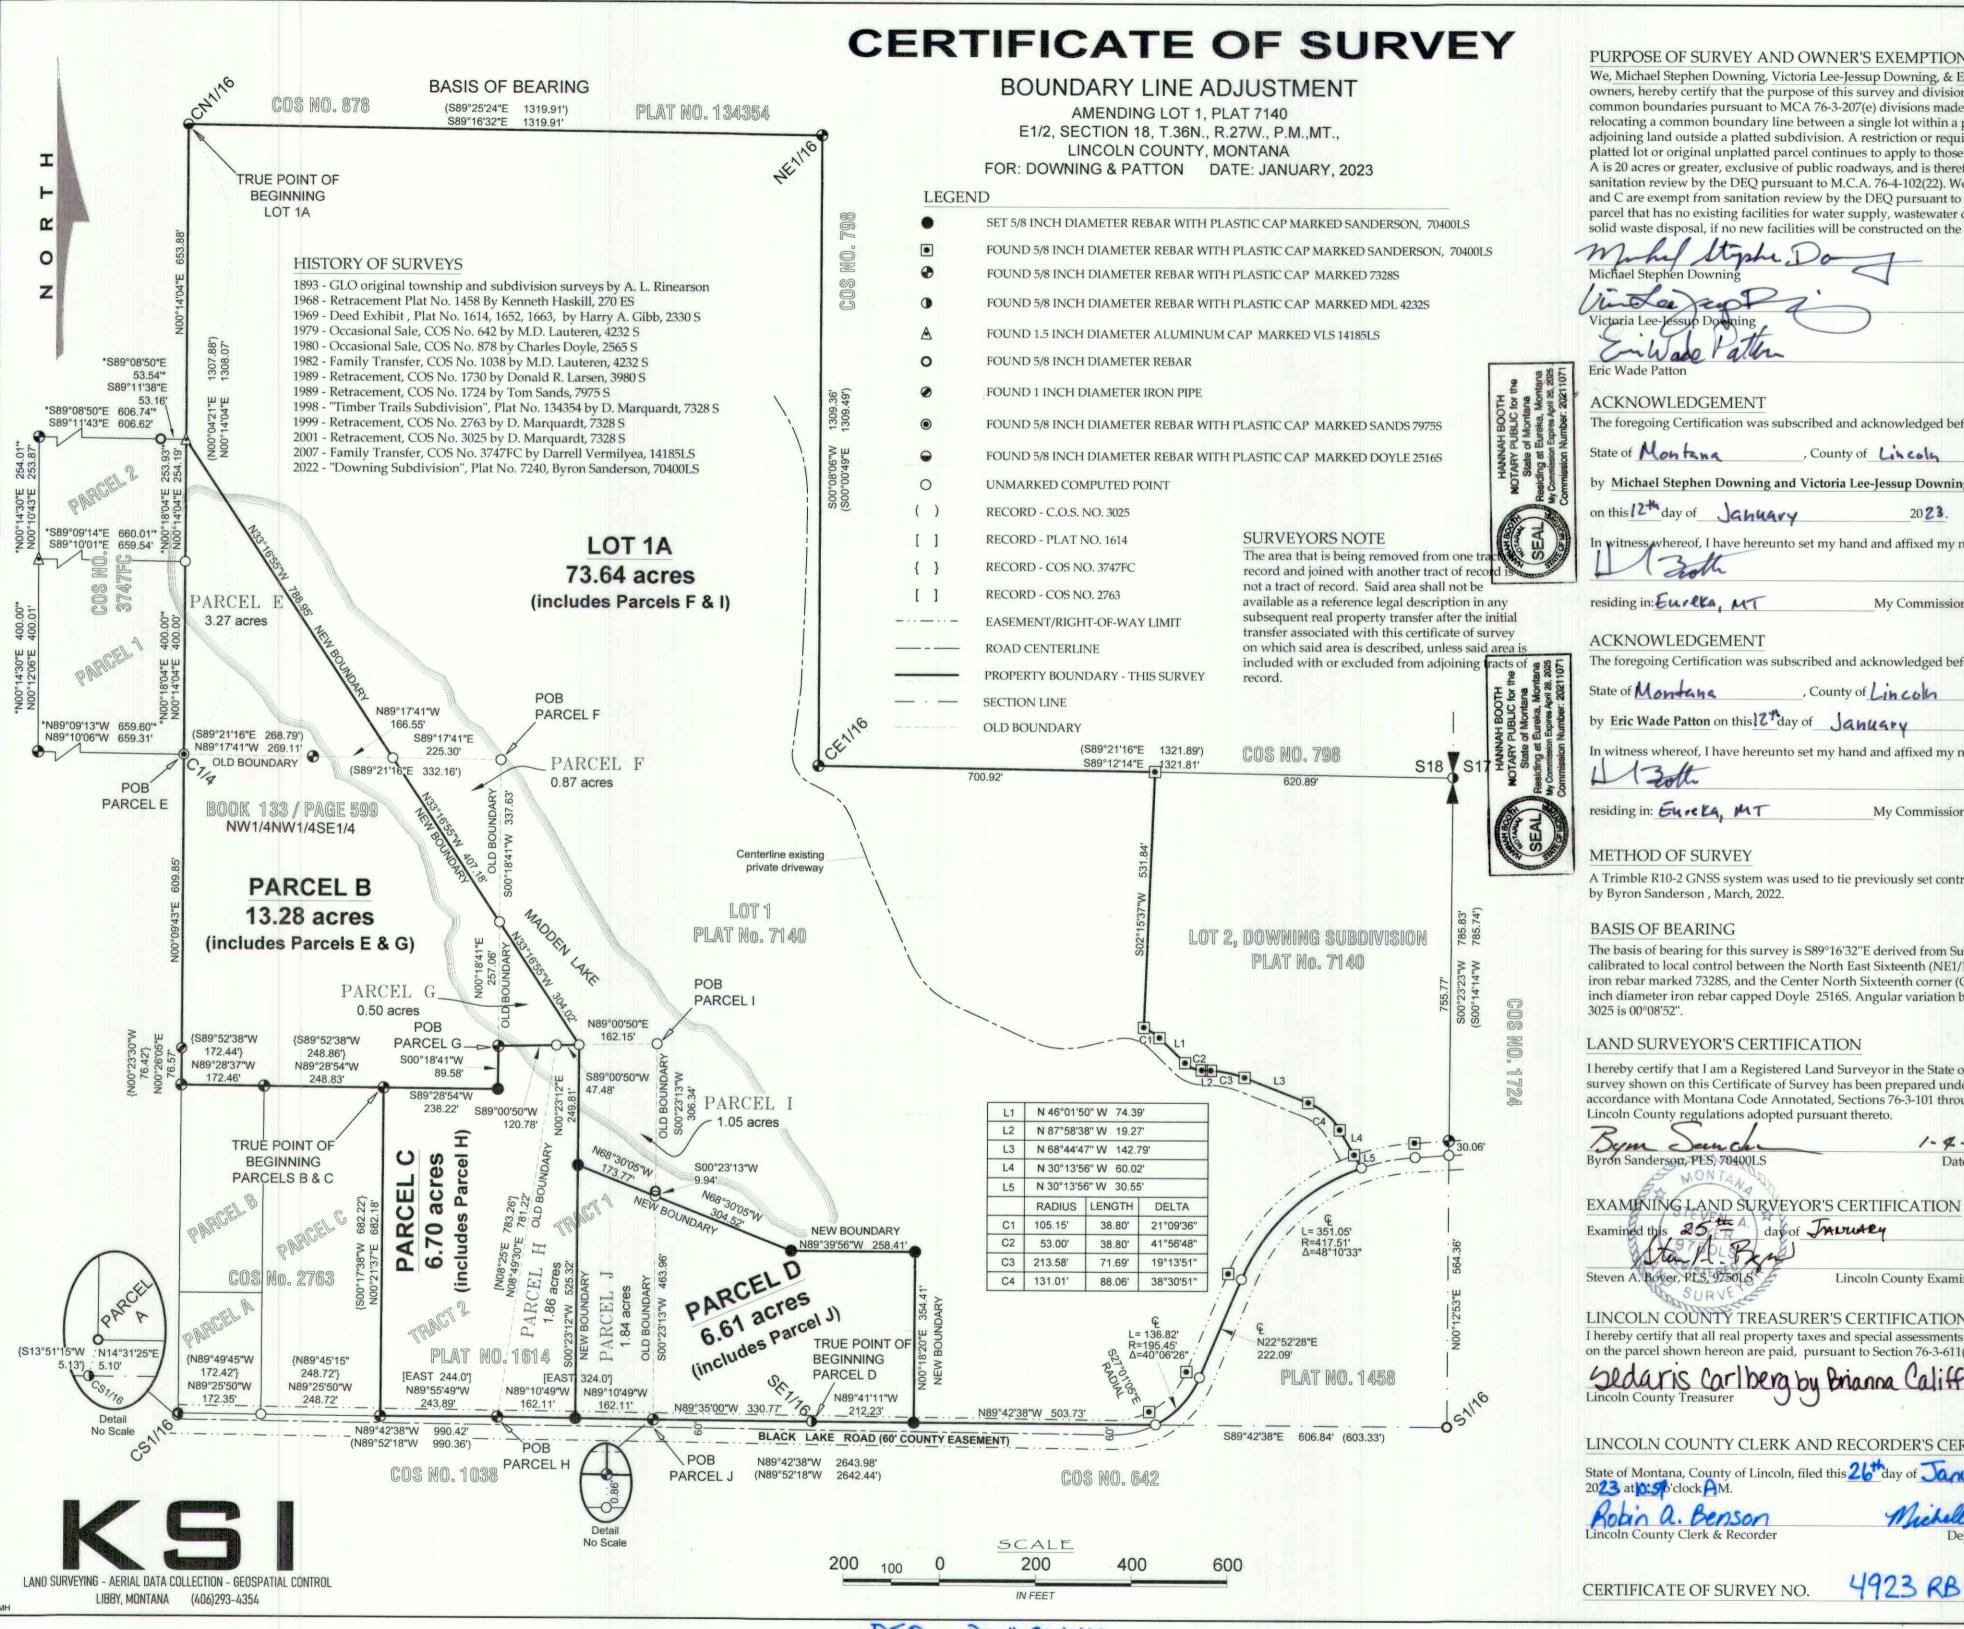

PURPOSE OF SURVEY AND OWNER'S EXEMPTION CERTIFICATION

We, Michael Stephen Downing, Victoria Lee-Jessup Downing, & Eric Wade Patton, record owners, hereby certify that the purpose of this survey and division of land is the relocation of common boundaries pursuant to MCA 76-3-207(e) divisions made for the purpose of relocating a common boundary line between a single lot within a platted subdivision and adjoining land outside a platted subdivision. A restriction or requirement on the original platted lot or original unplatted parcel continues to apply to those areas. Furthermore, Parcel A is 20 acres or greater, exclusive of public roadways, and is therefore not subject to sanitation review by the DEQ pursuant to M.C.A. 76-4-102(22). We also certify that Parcels B and C are exempt from sanitation review by the DEQ pursuant to ARM 17.36.605(2)(a) as a parcel that has no existing facilities for water supply, wastewater disposal, storm drainage or solid waste disposal, if no new facilities will be constructed on the parcel.