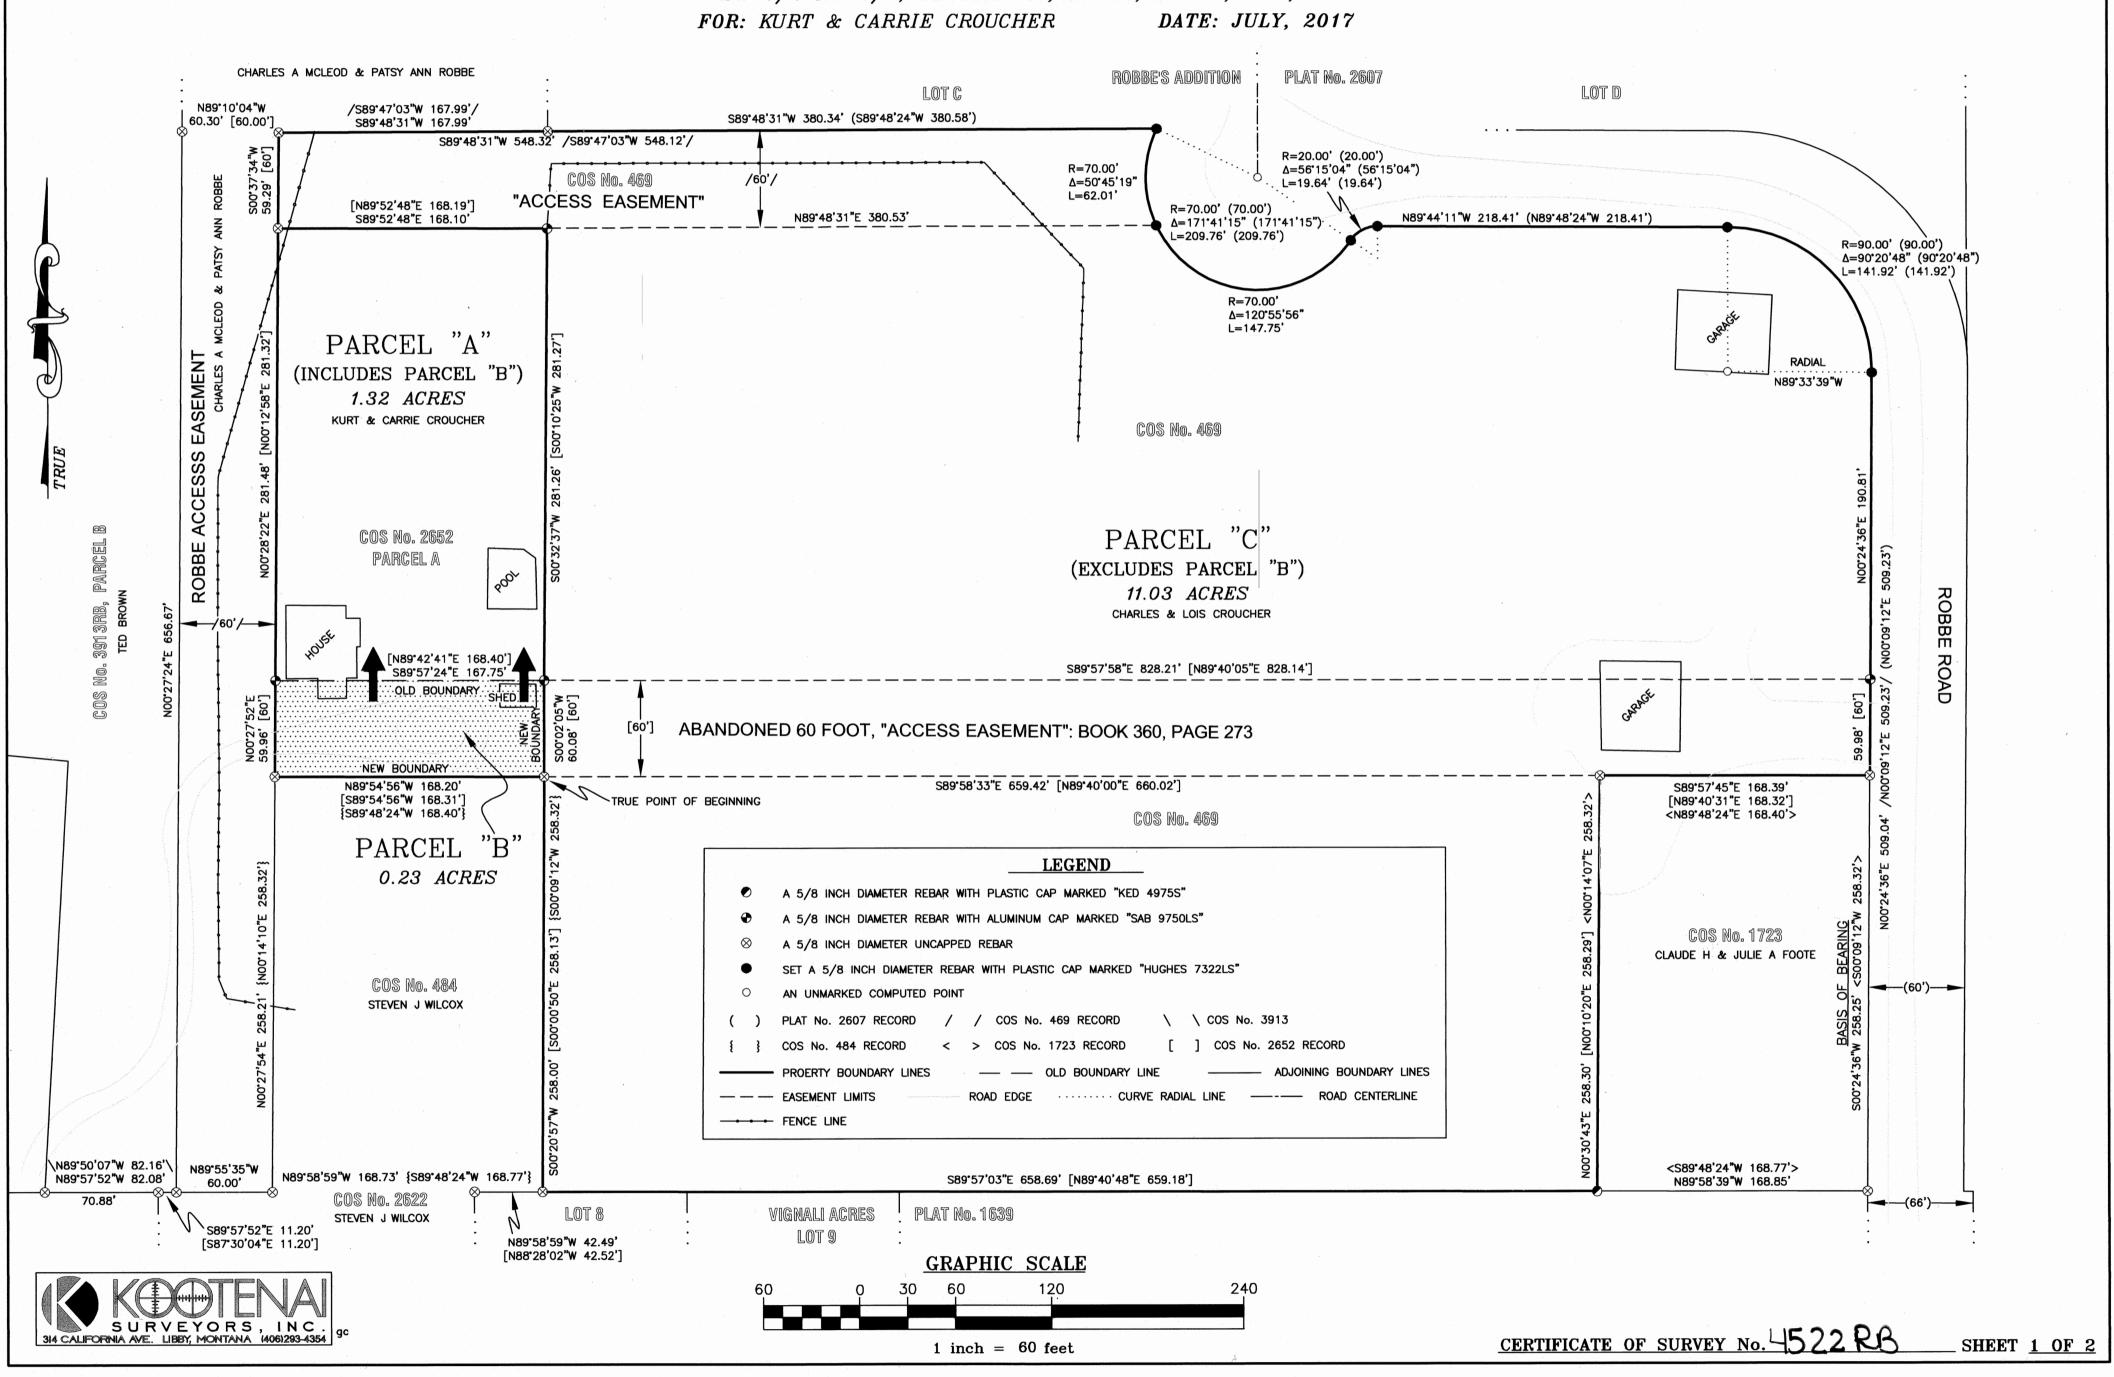

## "BOUNDARY LINE ADJUSTMENT"

PARCEL A, COS 2652 AND COS 469 PARCEL SW 1/4 NW 1/4, SECTION 26, T.31N., R.31W., P.M., MT.

FOR: KURT & CARRIE CROUCHER

DATE: JULY, 2017

## LEGAL DESCRIPTION; PARCEL "A"

A parcel of land, lying northeasterly of Libby, Montana, Lincoln County within the SW1/4 NW1/4, Section 26, T.31N., R.31W., P.M., MT., and more particularly described as follows: Commencing at the northeastern corner of 1.00 acre parcel, COS No. 484, a 5/8 inch diameter uncapped rebar and being the TRUE POINT OF BEGINNING:

Thence along the northerly boundary of COS 484, said parcel N89°54'56"W, 168.20 feet, a 5/8 inch diameter uncapped rebar: Thence along the westerly boundary, said COS No. 469 N00°27'52"E, 59.96 feet to northerly limits of an abandoned, 60 foot wide "Access Road Easement" (Book 360, Page 273), a 5/8 inch diameter rebar with aluminum cap marked "SAB 9750LS"; Thence along the westerly boundary, parcel A, COS 2652 N00°28'22"E, 281.48 feet to a 60 foot wide "Private Road Easement", a 5/8 inch diameter uncapped rebar; Thence along southerly limits, said easement S89°52'48"E, 168.10 feet to a 5/8 inch diameter rebar with aluminum cap marked "SAB 9750LS"; Thence along the easterly boundary, said parcel A S00°32'37"W, 281.26 feet to a 5/8 inch diameter rebar with aluminum cap marked "SAB 9750LS" on northerly limits of said abandoned, "Access Road Easement"; Thence S00°02'05"W, 60.08 feet to a 5/8 inch diameter uncapped rebar and the TRUE POINT OF BEGINNING, containing 1.32 acres. Subject to and together with all appurtenant easements of record.

## LEGAL DESCRIPTION; PARCEL "B"

A parcel of land, lying northeasterly of Libby, Montana, Lincoln County within the SW1/4 NW1/4, Section 26, T.31N., R.31W., P.M.,MT., and more particularly described as follows: Commencing at the northeastern corner of 1.00 acre parcel, COS No. 484, a 5/8 inch diameter uncapped rebar and being the TRUE POINT OF BEGINNING:

Thence along the northerly boundary of COS 484, said parcel N89°54'56"W, 168.20 feet to a 5/8 inch diameter uncapped rebar; Thence along the westerly boundary. COS 469 N00°27'52"E, 59.96 feet to northerly limits of abandoned, 60 foot wide "Access Road Easement" (Book 360, Page 273), a 5/8 inch diameter rebar with aluminum cap marked "SAB 9750LS"; Thence along an "Old boundary" COS 2652 S89°57'24"E, 167.75 feet, a 5/8 inch diameter rebar with aluminum cap marked "SAB 9750LS"; Thence along a "New boundary" S00°02'05"W, 60.08 feet to a 5/8 inch diameter uncapped rebar and the TRUE POINT OF BEGINNING, containing 0.23 acres. Subject to and together with all appurtenant easements of record.

#### LEGAL DESCRIPTION; PARCEL "C"

A parcel of land, lying northeasterly of Libby, Montana, Lincoln County within the SW1/4 NW1/4, Section 26, T.31N., R.31W., P.M.,MT., and more particularly described as follows: Commencing at the northeastern corner of 1.00 acre parcel, COS No. 484, a 5/8 inch diameter uncapped rebar and being the TRUE POINT OF BEGINNING:

Thence along the easterly boundary of COS 484 S00°20'57"W, 258.00 feet to a 5/8 inch diameter uncapped rebar; Thence along southerly boundary, COS 469 S89°57'03"E, 658.69 feet to a 5/8 inch diameter rebar with plastic cap marked "KED 4975S"; Thence along westerly boundary, COS No. 1723 N00°30'43"E, 258.30 feet to a 5/8 inch diameter uncapped rebar; Thence along northerly boundary said COS S89'57'45"E, 168.39 feet to westerly limits of "Robbe's Road" a strip of land 60 feet in width, a 5/8 inch diameter uncapped rebar; Thence along said limits N00'24'36"E, 59.98 feet to northerly limits of abandoned, 60 foot wide "Access Road Easement" (Book 360, Page 273), a 5/8 inch diameter rebar with aluminum cap marked "SAB 9750LS"; Thence along, said limits through set 5/8 inch diameter rebars with plastic caps marked "HUGHES 7322LS", the following: N00°24'36"E, 190.81 feet to a curve left: radius 90.00 feet, radial point bears N89'33'39"W, delta angle 90'20'48", arc Length 141.92 feet; Thence along said limits N89°44'11"W, 218.41 feet to a curve left: radius 20.00 feet, delta angle 56°15'04", arc Length 19.64 feet to a curve right: radius 70.00 feet, delta angle 120°55'56", arc Length 147.75 feet to southerly limits of "Access Road" being a strip of land 60 feet wide: Thence along said "Robbe's Road" limits through a curve right: radius 70.00 feet, delta angle 50'45'19", arc Length 62.01 feet to a set 5/8 inch diameter rebar with plastic cap marked "HUGHES 7322LS"; Thence along southerly boundary of Lot C, Plat No. 2607 "Robbe's Addition" S89°48'32"W, 380.34 feet to a 5/8 inch diameter uncapped rebar; Thence along the northerly boundary of Parcel "C" S89\*48'31"W, 167.99 feet to a 5/8 inch diameter uncapped rebar; Thence along westerly boundary, COS 469 S00°37'34"W, 59.29 feet to southerly limits of said "Access Limits", a 5/8 inch diameter uncapped rebar; Thence along said limits S89°52'48"E, 168.10 feet to a 5/8 inch diameter rebar with aluminum cap marked "SAB 9750LS"; Thence along easterly boundary of COS 2652 S00°32'37"W, 281.26 feet to northerly easement limits of abandoned "Access Easement", a 5/8 inch diameter rebar with aluminum cap marked "SAB 9750LS"; Thence along "New Boundary", S00°02'05"W, 60.08 feet to the a 5/8 inch diameter uncapped rebar and the TRUE POINT OF BEGINNING, containing 11.03 acres. Subject to and together with all appurtenant easements of record.

## HISTORY OF SURVEYS

- 1969 Plats No. 1639, "Vignali Acres", southern adjoining subdivision, Robert F. Burdick, 649S
- 1972 Plat No. 2607, "Robbe"s Addition", northern adjoining subdivision, Philip L. Sargent, 2235S
- 1978 COS No. 469, creates original parcel, Jack H. Ninneman, 4661S 1978 COS No. 484, separates 1.00 acre parcel from original, Jack H. Ninneman, 4661S
- 1989 COS No. 1723, separates 1.00 acre parcel from original, Kenneth E. Davis, 4975S
- 1997 COS No. 2622, "Boundary Line Adjustment", COS 484 parcel, Steven A. Boyer, 9750S
- 1998 COS No. 2652, "Family Transfer", separates 1.00 acre parcel from original, Steven A. Boyer, 9750S 2009 - COS No. 3913RB, "Boundary Line Adjustment", westerly adjoining parcel to COS No. 469, Dawn Marquardt, 7328LS
- 2015 Book 360, Page 273, "Correction Easement Termination" corrects Book 320, Page 86 "Easement Termination" 2008 record

## METHOD OF SURVEY

A Nikon total station with data collector and a Trimble R8 GNSS GPS system was used with RTK radial procedures to tie the previously set controlling corners and road alignments by Levi Powell, September 2015

## BASIS OF BEARING

The basis of bearing for this survey is S00°24'36"W derived from Survey Grade GPS system calibrated to local control on the easterly boundary of Parcel COS No. 1723, both corners are 5/8 inch diameter uncapped rebar.