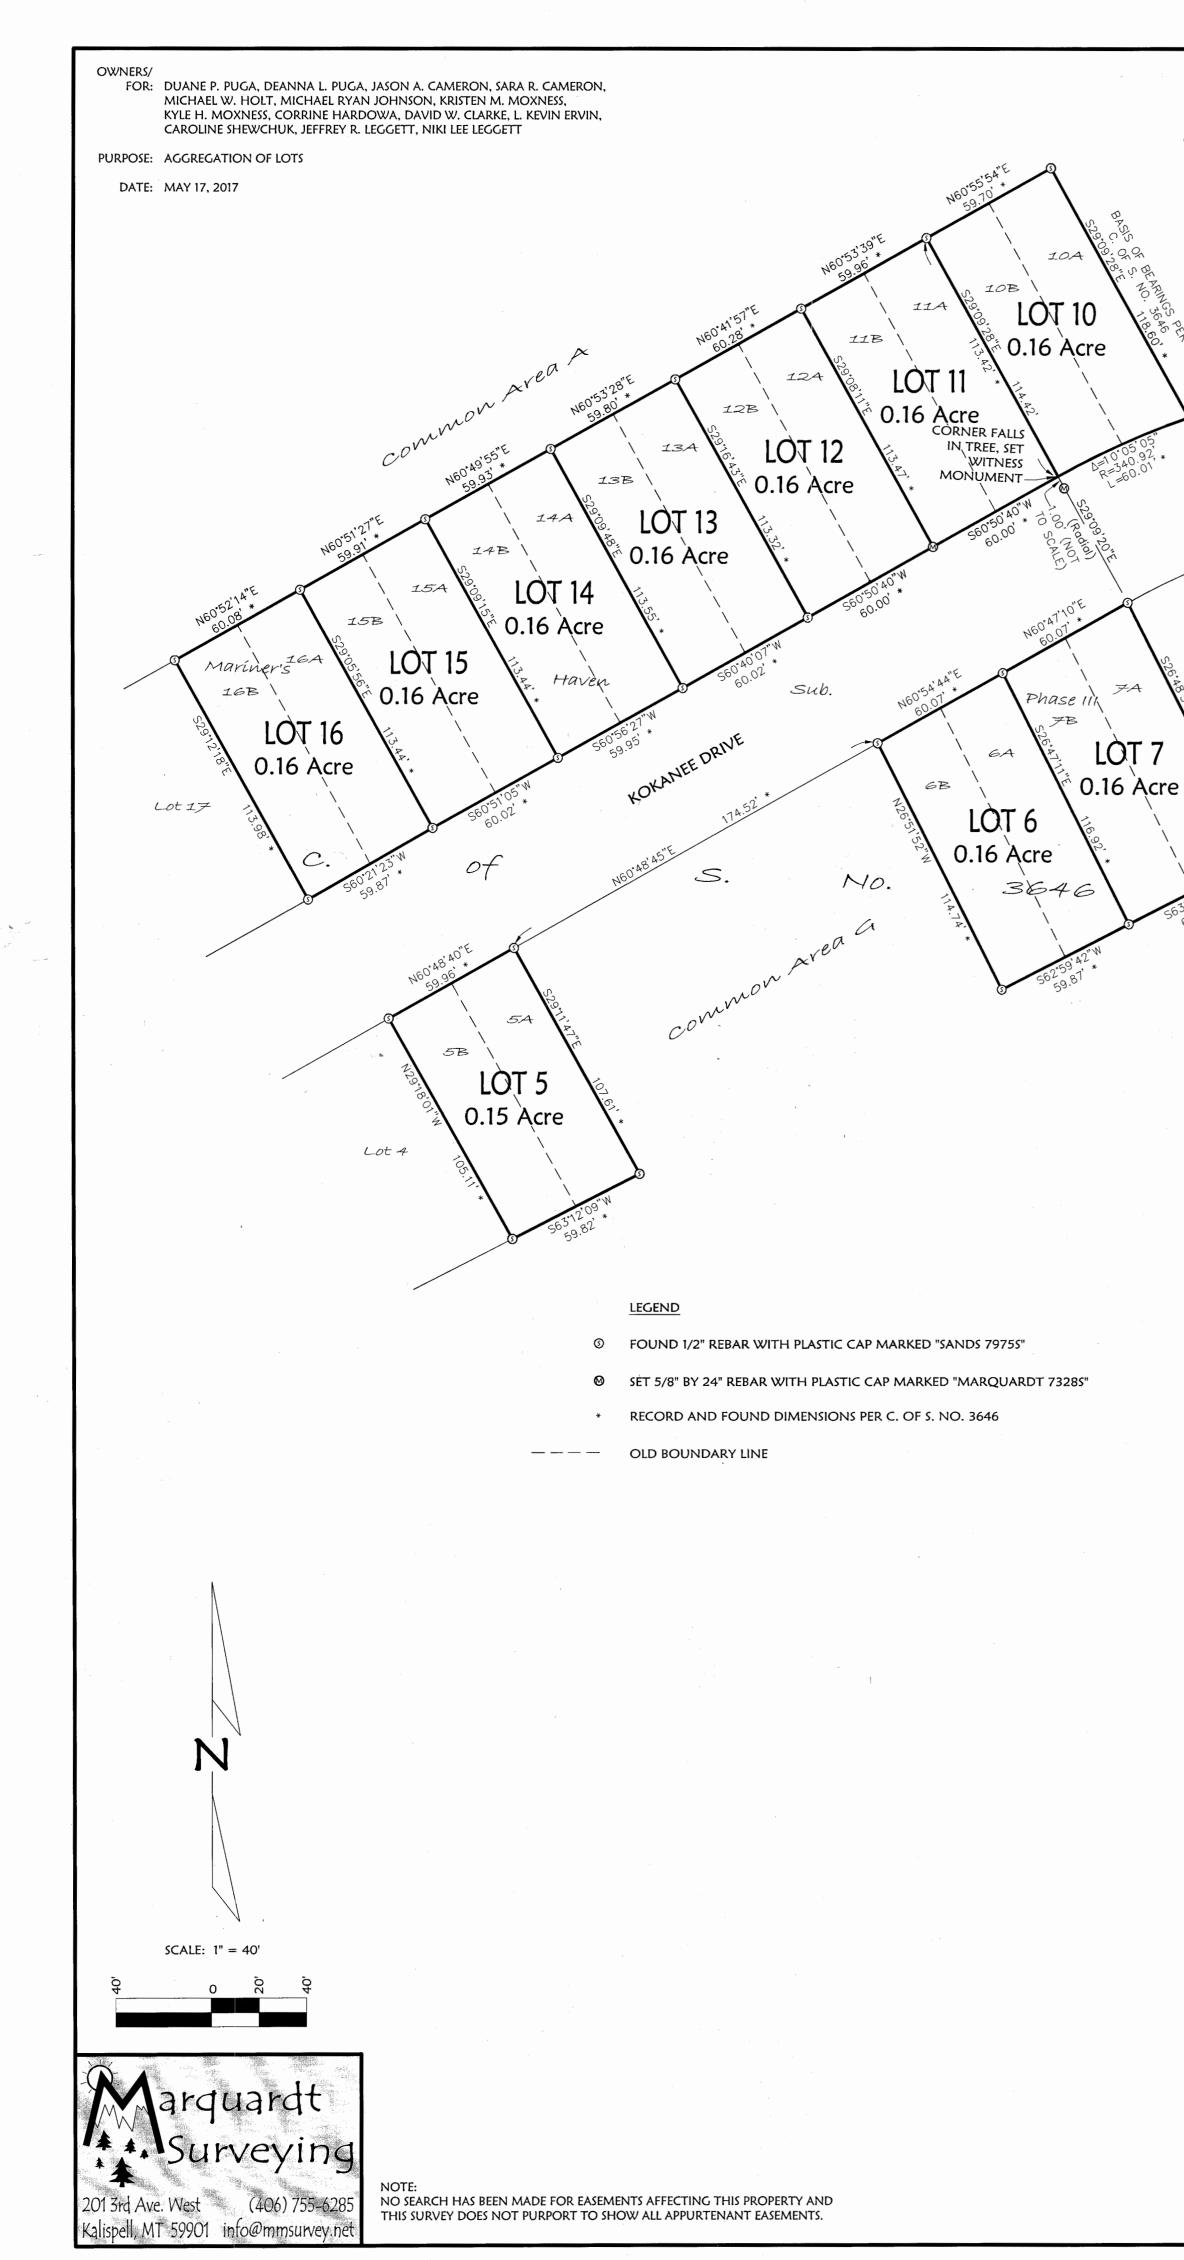

Subdivision Plat of MARINER'S HAVEN PHASE III AMENDED PLAT NO. 7 (being an Amended Plat of Lots 5A, 5B, 6A, 6B, 7A, 7B, 10A, 10B, 11A, 11B, 12A, 12B, 13A, 13B, 14A, 14B, 15A, 15B, 16A, and 16B, Mariner's Haven Subdivision Phase III) S1/2 of Section 11, T36N R28W, P.M., M. Lincoln County, Montana Legal Description Lots 5A, 5B, 6A, 6B, 7A, 7B, 10A, 10B, 11A, 11B, 12A, 12B, 13A, 13B, 14A, 14B, 15A, 15B, 16A and 16B, Mariners Haven Subdivision Phase III in the So of Section 11, Township 36 North, Range 28 West, P.M., M., Lincoln County, Montana, containing 1.59 acre of land all as shown hereon. Subject to and together with easements of record. We hereby certify that the purpose of this division of land is to aggregate parcels or lots when a certificate of survey or subdivision plat shows that the boundaries of the original parcels have been eliminated and the boundaries of a larger parcel are established. A restriction or requirement on the original unplatted parcel continues to apply to those areas. Therefore, this division of land is exempt from review as a subdivision pur Section 76-3-207(1)(f), MCA. DUANE P. PUGA IN JASON A. CAMERQI SARA R. CAMERON mgh Will ler MICHAEL RYAN JOHNSON MICHAEL W. HOLT H. MOXNESS Kura L. KEVIN ERVIN CAROLINE SHEWCHUK -00 nohnston BRADIESA S. JOHNSTON NIKOLE L JOHNSTON STATE OF \_\_\_\_\_) County of LPNCOLD) This instrument was signed and acknowledged before me on 7/8/, 2017. by DUANE P. PUGA. Solo GREG K HANSON Printed Name: NOTARY PUBLIC for the Notary Public for the State o State of Montana \* SEAL Residing at \_\_\_\_\_ My Commission Expires Residing at Eureka, MT My Commission Expires February 23, 2019 STATE OF MT ) County of Lincoun This instrument was signed and acknowledged before me on Jacy ど, 2017 by DEANNA L. PUGA. 8=xQ. GREG K HANSON StG K HANKS Printed Name: NOTARY PUBLIC for the Notary Public for the State of State of Montana \* SEAL Residing at Eureka, MT Residing at \_\_\_\_\_ My Commission Expires THE OF NONTATION My Commission Expires February 23, 2019 STATE OF \_\_\_\_\_\_ : \$\$. County of Linkound) This instrument was signed and acknowledged before me on <u>Jury</u>, 2017, Printed Name: by JASON A. CAMERON. GREG K HANSON NOTARY PUBLIC for the Notary Public for the State of State of Montana SEAL Residing at \_\_\_\_ Residing at Eureka, MT My Commission Expires My Commission Expires February 23, 2019 STATE OF KJ : 55. County of Lind ) This instrument was signed and acknowledged before me on <u>Survey</u>, 2017, by SARA R. CAMERON. NI Printed Name: Notary Public for the State of GREG K HANSON NOTARY PUBLIC for the State of Montana SEAL Residing at \_\_\_\_\_ Residing at Eureka, MT My Commission Expires My Commission Expires February 23, 2019 STATE OF MT : ss. This instrument was signed and acknowledged before me on  $\frac{9}{2}$ , 2017 by MICHAEL W. HOLT. Printed Name: 12-----GREG K HANSON NOTARY PUBLIC for the Notary Public for the State of State of Montana \* SEAL \* Residing at \_\_\_\_ Residing at Eureka, MT THE OF MONTASS My Commission Expires My Commission Expires February 23, 2019 County of County This instrument was signed and acknowledged before me on  $\frac{912}{2017}$ By MICHAEL RYAN JOHNSON. Printed Name: GREG K HANSON NOTARY PUBLIC for the Notary Public for the State of State of Montana SEAL Residing at \_\_\_\_ Residing at Eureka, MT My Commission Expires My Commission Expires No ATE OF NON February 23, 2019