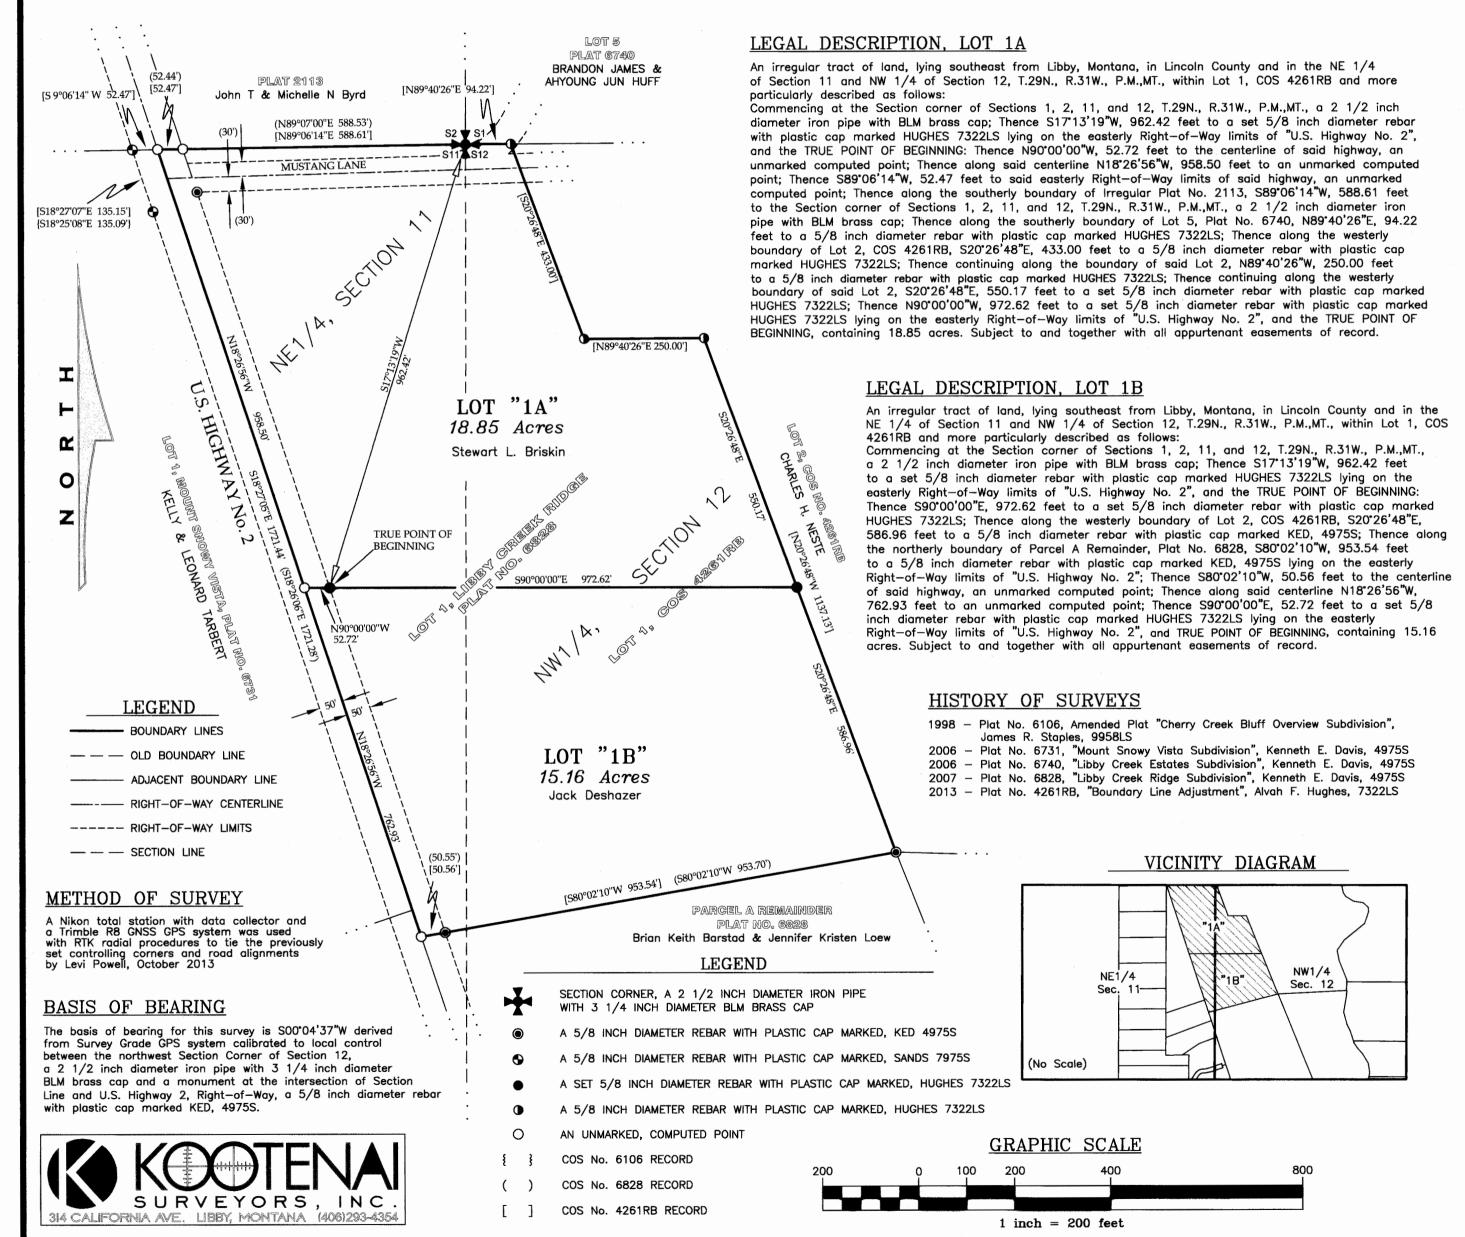

# CERTIFICATE OF SURVEY

"COURT ORDERED SURVEY"

STATE OF MONTANA, LINCOLN COUNTY COURT, NINETEENTH JUDICIAL; ORDER NO. DV 16-158 AMENDED LOT 1, of AMENDED LOTS 1 AND 2, "LIBBY CREEK RIDGE SUBDIVISION" CERTIFICATE OF SURVEY NO. 4261RB

NE 1/4, SECTION 11 AND NW 1/4, SECTION 12, T.29N., R.31W., P.M., MT.

FOR: DESHAZER AND BRISKIN

AUGUST, 2016