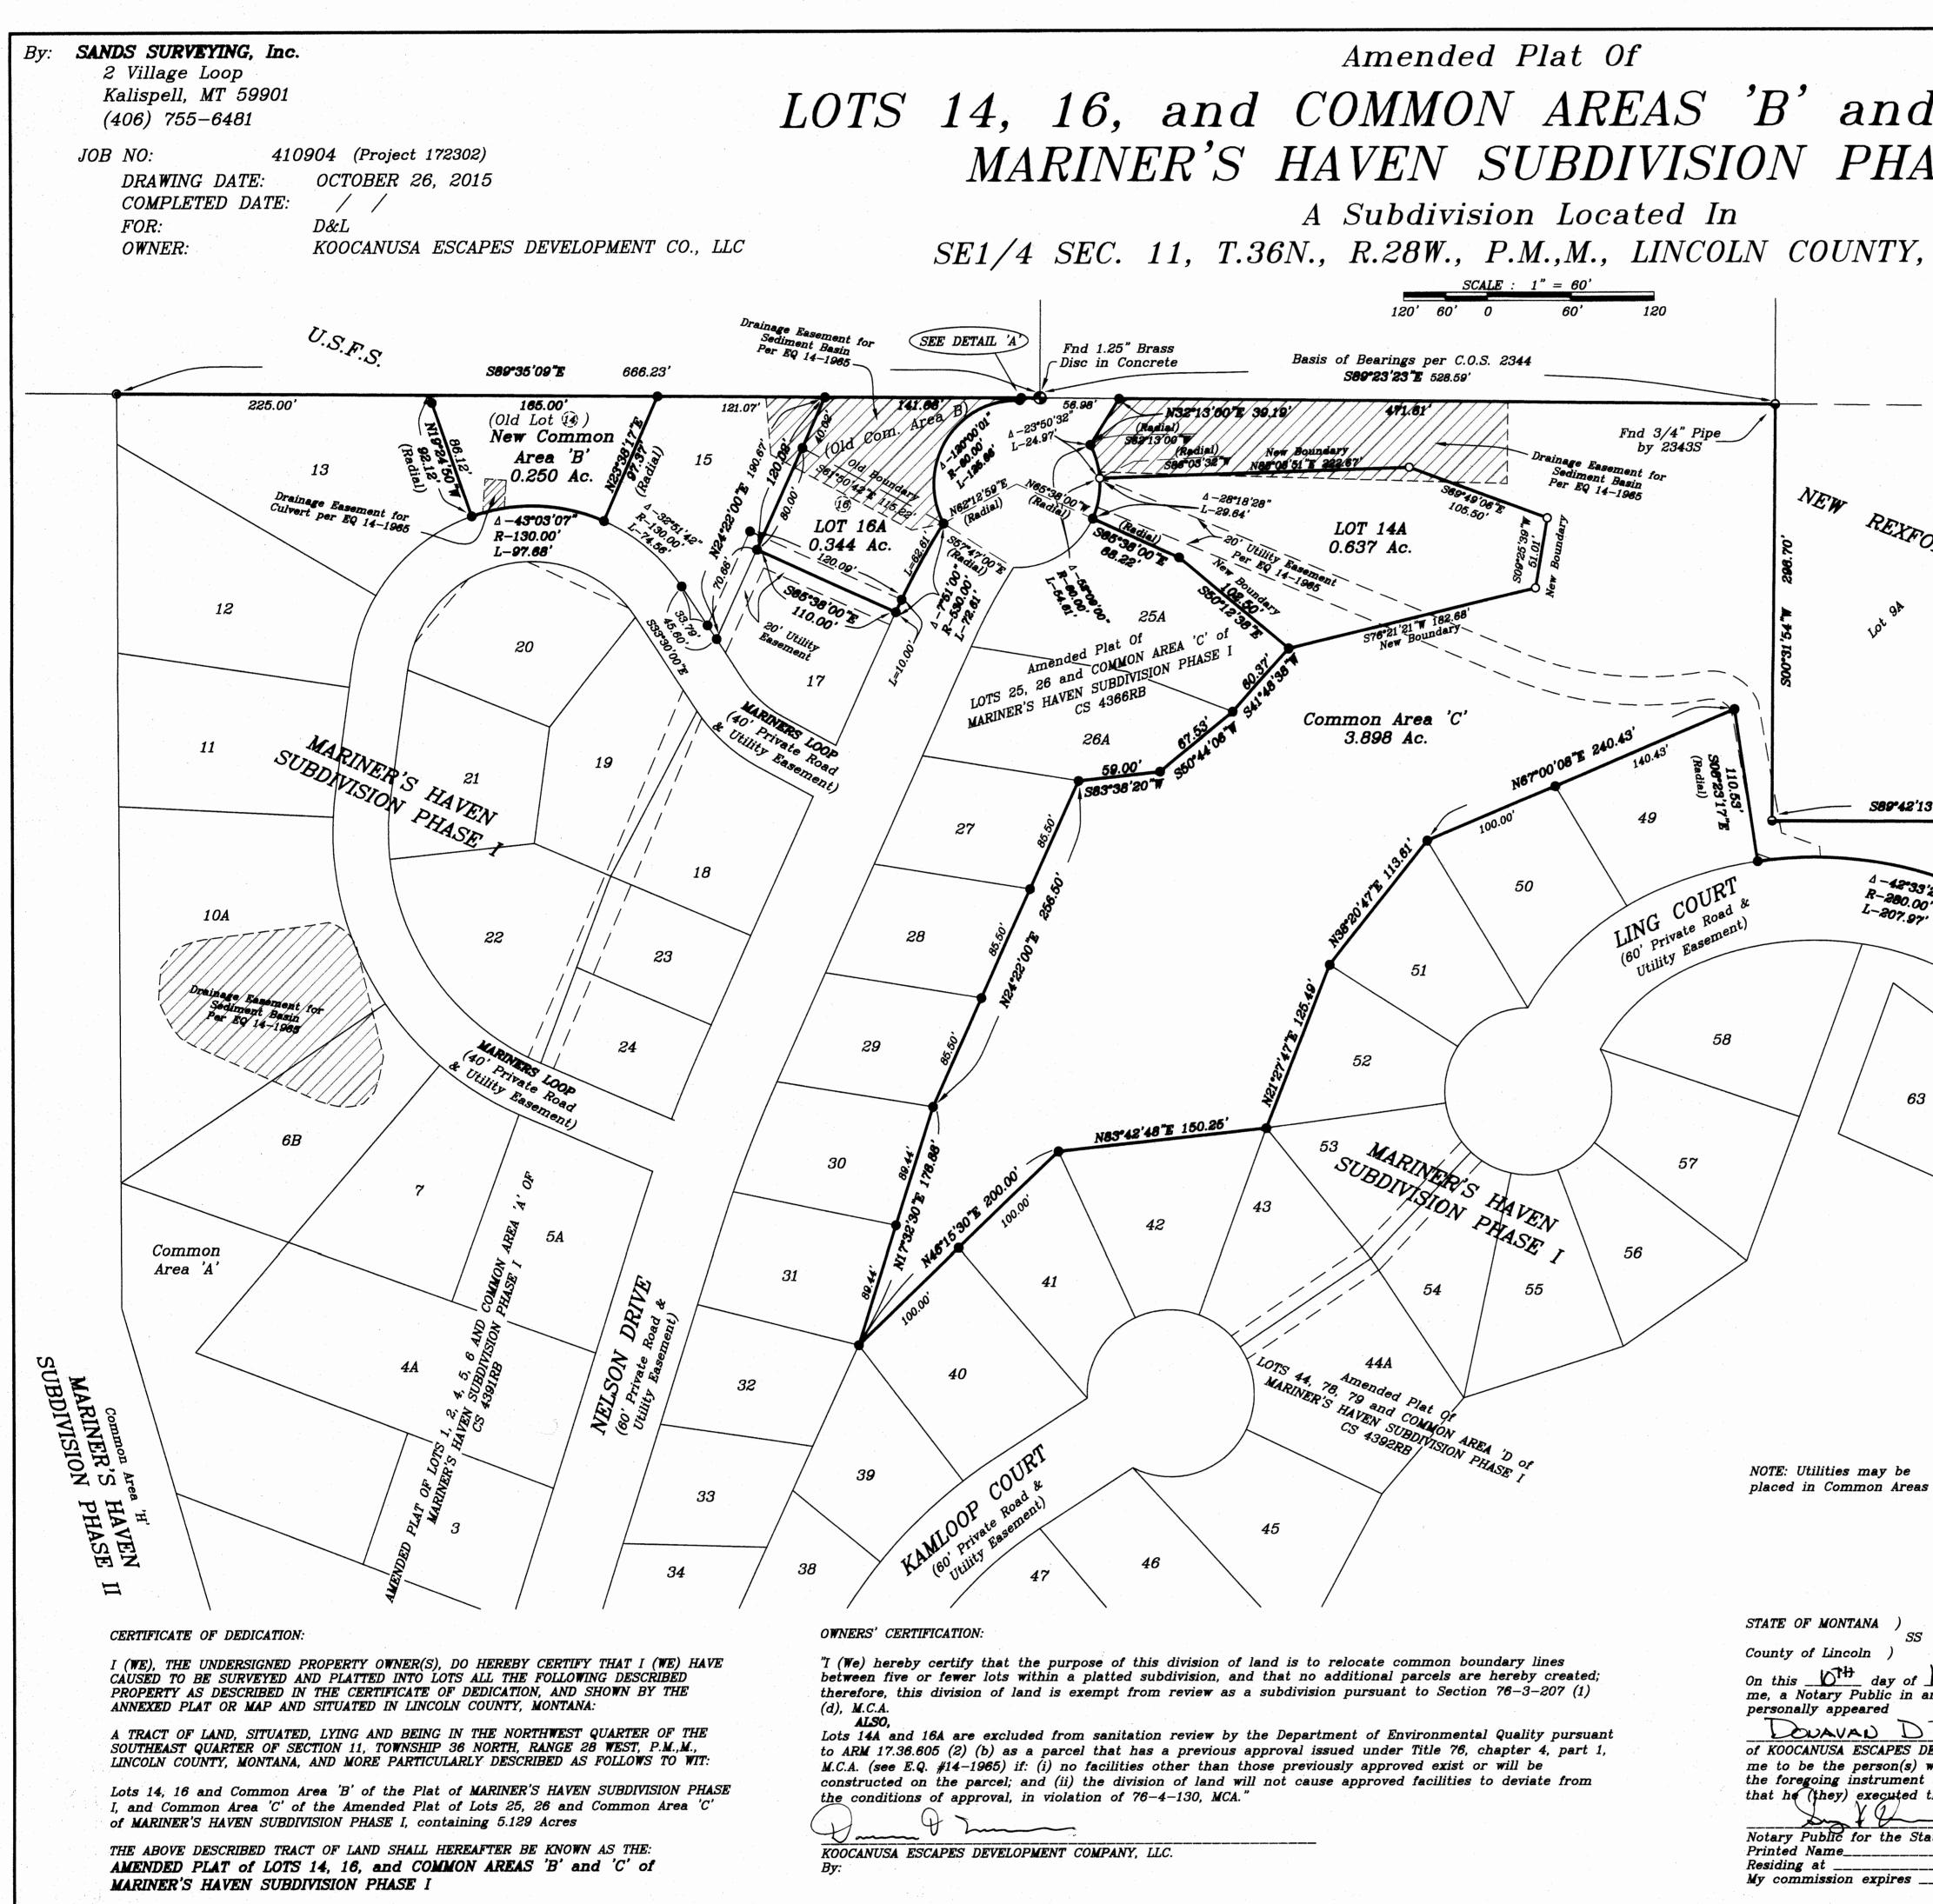

| d'C' of<br>ASE I                                                                                                                  |                                                                                                                                                                                                                                                                             |
|-----------------------------------------------------------------------------------------------------------------------------------|-----------------------------------------------------------------------------------------------------------------------------------------------------------------------------------------------------------------------------------------------------------------------------|
| , MONTANA                                                                                                                         | SANDS<br>SURVEYING<br>INC.                                                                                                                                                                                                                                                  |
|                                                                                                                                   | PURPOSE: BOUNDARY LINE ADJUSTMENT                                                                                                                                                                                                                                           |
|                                                                                                                                   | Lots Total (2) $= 0.981$ Ac.Common Area B $= 0.250$ Ac.Common Area C $= 3.898$ Ac.Total $= 5.129$ Ac.                                                                                                                                                                       |
| FORD                                                                                                                              | DETAIL 'A'<br>(Not to Scale)                                                                                                                                                                                                                                                |
|                                                                                                                                   | 13.50'<br>13.50'<br>141.66'<br>141.66'<br>Lot 16A<br>R N 2.21'<br>N32*13'00"E                                                                                                                                                                                               |
| 2'13"E 237.39'                                                                                                                    | TREASURER'S CERTIFICATION:                                                                                                                                                                                                                                                  |
| <b>33'22"</b><br>00'<br>77'<br>59                                                                                                 | I hereby certify that no real property taxes assessed and<br>levied on the land to be divided described hereon are<br>delinquent.<br>Dated this <u>dd</u> day of <u>Olcher</u> , 2015<br><u>Janey Troffer Higgins by Cardy Opput</u><br>Treasurer Lincoln County, Montane   |
| 33                                                                                                                                | <ul> <li>LEGEND:</li> <li>1/16 Corner (as noted)</li> <li>Set 1/2"x24" Rebar &amp; Cap (7975S)</li> <li>Found 3" Brass Cap in Conc.<br/>(Corp of Eng.)</li> <li>Found 1/2" Rebar &amp; Cap (7975S)</li> <li>Found 1/2" Rebar &amp; Cap (2345S)<br/>(or as noted)</li> </ul> |
|                                                                                                                                   | Utility Easement (as shown)<br>Drainage Easement <b>109 Sediment</b><br>Basin Per EQ 14-1985<br>THOMAS E<br>SANDS<br>7978 S                                                                                                                                                 |
|                                                                                                                                   | CERTIFICATE OF SURVEYOR<br>THOMAS E. SANDS 7975S<br>EXAMINED: 11/12,2015                                                                                                                                                                                                    |
| P <b>A</b> S                                                                                                                      | EXAMINED:, 2015_<br>LINCOLN CO. EXAMINING DAND SURVEYOR<br>Ronald A. Pearson<br>REG. No. <u>9008LS</u>                                                                                                                                                                      |
| 7 <b>5</b>                                                                                                                        | STATE OF MONTANA ) SS<br>COUNTY OF LINCOLN ) SS<br>FILED ON THE 16th DAY OF FED, 2016<br>AT 10:31 AM, PAID FEE<br>Robin Benson                                                                                                                                              |
| A NOVEMBER, 2015, before<br>and for the State of Montana,<br>DIRUMAN                                                              | CLERK & RECORDER<br>BY ULG E Ron Deputy<br>DEPUTY<br>INSTRUMENT REC. No. 261713                                                                                                                                                                                             |
| DEVELOPMENT COMPANY, LLC. known to<br>) whose name(s) is (are) subscribed to<br>nt and who duly acknowledged to me<br>d the same. | GREE K MANDON<br>MORNIN FUELC for the<br>State of Montana                                                                                                                                                                                                                   |
| Conset to Plat                                                                                                                    | Hing #261712                                                                                                                                                                                                                                                                |
| winder to Flat                                                                                                                    | my - au 12                                                                                                                                                                                                                                                                  |