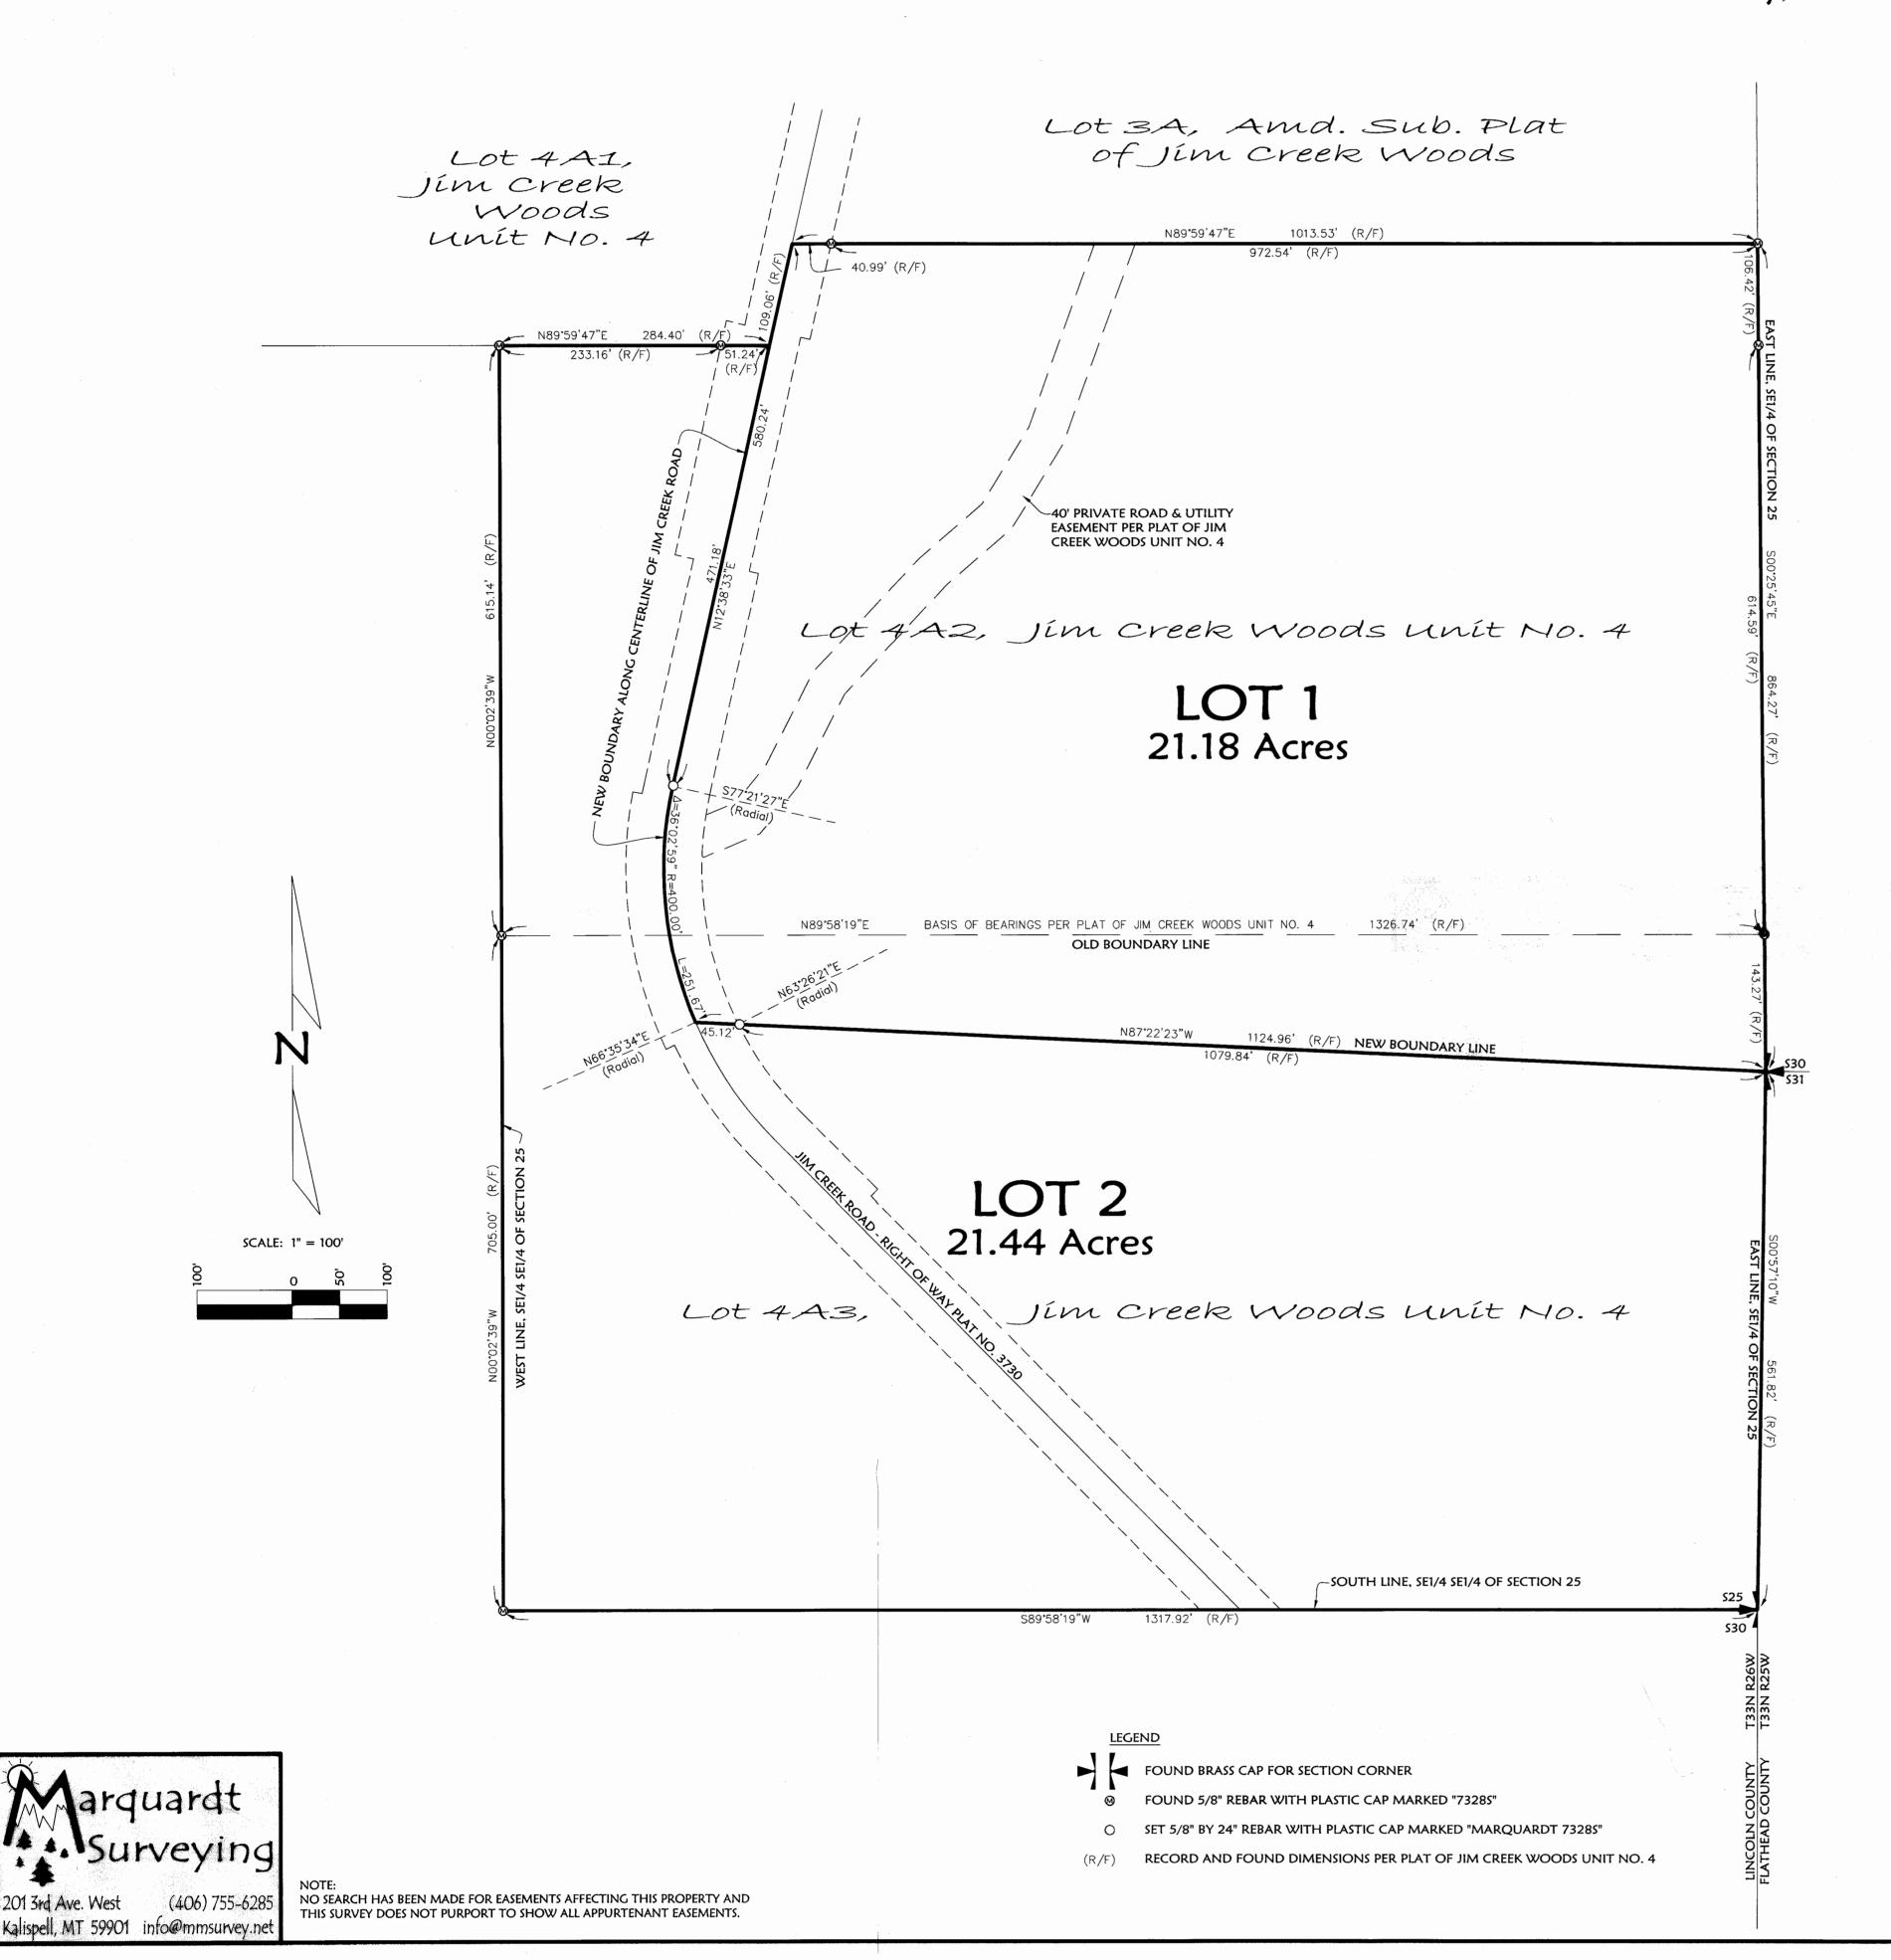

## THE AMENDED PLAT OF LOTS 4A2 & 4A3, JIM CREEK WOODS UNIT NO. 4

SE1/4, Section 25, T33N R26W, P.M., M. Lincoln County, Montana

Legal Description
Lot 4A2 & Lot 4A3, Jim Creek Woods Unit No. 4, in the Southeast ¼ of Section 25, Township 33 North, Range 26 West, P.M., M., Lincoln County, Montana, containing 42.62 acres of land all as shown hereon.
Subject to and together with easements of record.
Subject to Jim Creek Road right of way as shown hereon.

The above described tract of land is to be known and designated as THE AMENDED PLAT OF LOTS 4A2 & 4A3, JIM CREEK WOODS UNIT NO. 4. We hereby certify that the purpose of this survey is to relocate common boundaries between existing lots within a platted subdivision, that five or fewer lots are affected, and that no additional lots are hereby created. Therefore, this survey is exempt from review as a subdivision pursuant to Section 76-3-207(1)(d), MCA. Parcels over 20 acres not subject to DEQ review pursuant to 76-4-103 MCA.