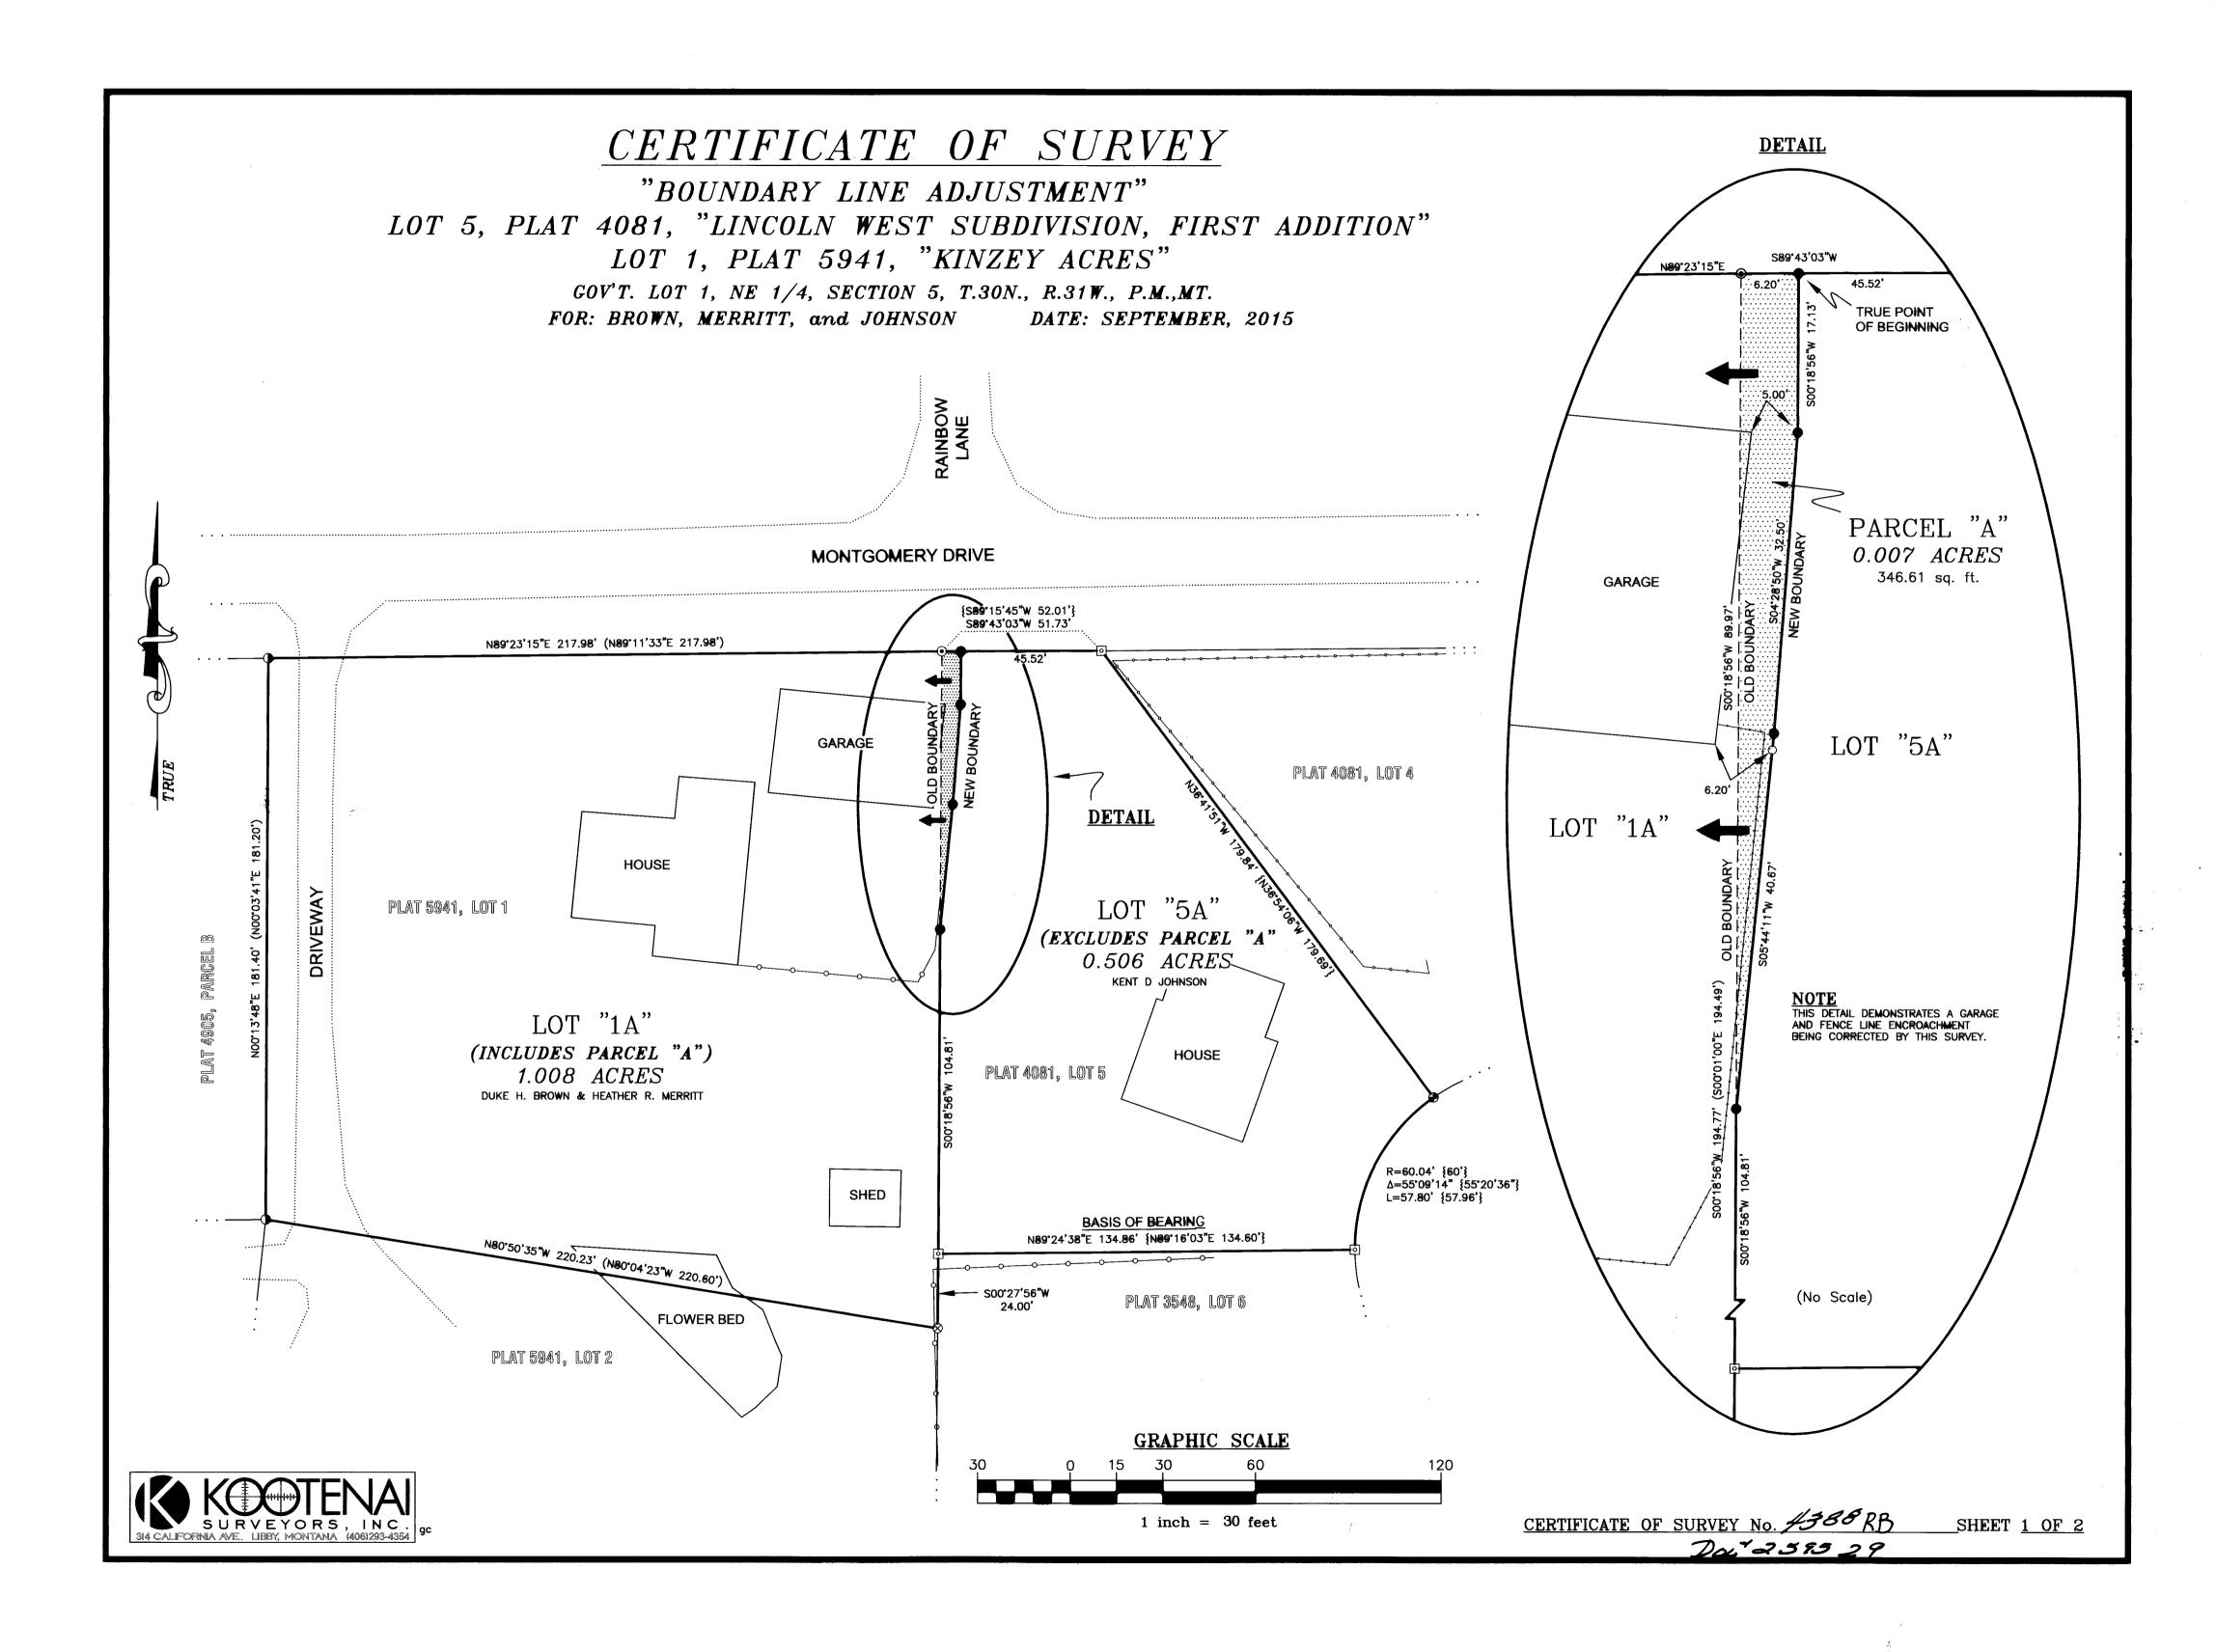

# CERTIFICATE OF SURVEY

"BOUNDARY LINE ADJUSTMENT"

LOT 5, PLAT 4081, "LINCOLN WEST SUBDIVISION, FIRST ADDITION"

LOT 1, PLAT 5941, "KINZEY ACRES"

GOV'T. LOT 1, NE 1/4, SECTION 5, T.30N., R.31W., P.M., MT.

FOR: BROWN, MERRITT, and JOHNSON

DATE: SEPTEMBER, 2015

LEGEND

### LEGAL DESCRIPTION, PARCEL "A"

A tract of land, lying northwesterly of Libby, Montana, Lincoln County, lying in Government Lot 1, NE1/4, Section 5, T.30N., R.31W., P.M.,MT., and being within "Lot 5, Lincoln West Subdivision, First Addition", and more particularly described as follows: Commencing at the northwest corner of Lot 5, said subdivision, a 3/4 inch diameter rebar set in concrete, Thence along northerly boundary said Lot N89°43'03"E, 6.20 feet to a set 5/8 inch diameter rebar with a plastic cap marked HUGHES, 7322LS said point being the TRUE POINT OF BEGINNING:

Thence along a New Boundary between Lots "5A" and "1A", S00°18'56"W, 17.13 feet to a set 5/8 inch diameter rebar with a plastic cap marked HUGHES, 7322LS; Thence along said Boundary S04°28'50"W, 32.50 feet to a set 5/8 inch diameter rebar with a plastic cap marked HUGHES, 7322LS; Thence along said Boundary S05°44'11"W, 40.67 feet to a set 5/8 inch diameter rebar with a plastic cap marked HUGHES, 7322LS; Thence along Old Original Boundary between said Lot 5 and "Lot 1, Kinzey Acres Subdivision" N00°18'56"E, 89.97 feet to a 3/4 inch diameter rebar set in concrete, Thence along northerly boundary said Lot 5 N89°43'03"E, 6.20 feet to the TRUE POINT OF BEGINNING, containing 0.007 acres. Subject to and together with all appurtenant easements of record.

## LEGAL DESCRIPTION, LOT "1A"

A tract of land, lying northwesterly of Libby, Montana, Lincoln County, lying in Government Lot 1, NE1/4, Section 5, T.30N., R.31W., P.M.,MT., and being within "Lot 5, Lincoln West Subdivision, First Addition" and "Lot 1, Kinzey Acres Subdivision", and more particularly described as follows: Commencing at the northwest corner of Lot 5, said subdivision, a 3/4 inch diameter rebar set in concrete, Thence along northerly boundary said Lot N89'43'03"E, 6.20 feet to a set 5/8 inch diameter rebar with a plastic cap marked HUGHES, 7322LS said point being the TRUE POINT OF REGINNING:

Thence along a New Boundary between Lots "5A" and "1A", S00\*18'56"W, 17.13 feet to a set 5/8 inch diameter rebar with a plastic cap marked HUGHES, 7322LS; Thence along said Boundary S04\*28'50"W, 32.50 feet to a set 5/8 inch diameter rebar with a plastic cap marked HUGHES, 7322LS; Thence along said Boundary S05\*44'11"W, 40.67 feet to a set 5/8 inch diameter rebar with a plastic cap marked HUGHES, 7322LS; Thence along boundary between Lots "5A" and "1A" S00\*18'56"W, 104.81 feet to a 5/8 inch diameter rebar with plastic cap marked "MDL 4232S"; Thence between Lot "1A" and "Lot 6, Lincoln West Subdivision, First Addition" S00\*27'56"W, 24.00 feet to a 5/8 inch diameter rebar with un un-readable plastic cap; Thence between Lots "1A" and "Lot 2, Kinzey Acres Subdivision" N80\*50'35"W, 220.23 feet to a 5/8 inch diameter rebar with plastic cap marked "KED 4975S"; Thence between Lots "1A" and "Parcel B, "Amended Lot 1, Rouge Tracts Subdivision" Plat No. 4905 N00\*13'48"E, 181.40 feet to the southerly right—of—way limits of "Montgomery Drive" being 30 feet from said road centerline, a 5/8 inch diameter rebar with plastic cap marked "KED 4975S"; Thence along said limits N89\*23'15"E, 217.98 feet to a 3/4 inch diameter rebar set in concrete, Thence along said limits N89\*43'03"E, 6.20 to the TRUE POINT OF BEGINNING, containing 1.008 acres (includes Parcel "A" acres). Subject to and together with all appurtenant easements of

## LEGAL DESCRIPTION, LOT "5A"

A tract of land, lying northwesterly of Libby, Montana, Lincoln County, lying in Government Lot 1, NE1/4, Section 5, T.30N., R.31W., P.M.,MT., and being within "Lot 5, Lincoln West Subdivision, First Addition", and more particularly described as follows: Commencing at the northwest corner of Lot 5, said subdivision, a 3/4 inch diameter rebar set in concrete, Thence along northerly boundary said Lot N89°43'03"E, 6.20 feet to a set 5/8 inch diameter rebar with a plastic cap marked HUGHES, 7322LS said point being the TRUE POINT OF BEGINNING:

Thence along a New Boundary between Lots "5A" and "1A", S00'18'56"W, 17.13 feet to a set 5/8 inch diameter rebar with a plastic cap marked HUGHES, 7322LS; Thence along said Boundary S04'28'50"W, 32.50 feet to a set 5/8 inch diameter rebar with a plastic cap marked HUGHES, 7322LS; Thence along said Boundary S05'44'11"W, 40.67 feet to a set 5/8 inch diameter rebar with a plastic cap marked HUGHES, 7322LS; Thence along original boundary between "Lot 5, Lincoln West Subdivision, First Addition" and "Lot 1, Kinzey Acres Subdivision", S00'18'56"W, 104.81 feet to a 5/8 inch diameter rebar with plastic cap marked "MDL 4232S"; Thence along original boundary between "Lot 5 and Lot 6 said Lincoln West Subdivision N89'24'38"E, 134.86 feet to a 5/8 inch diameter rebar with plastic cap marked "MDL 4232S"; Thence along a Culdesac on a Curve right: radius 60.04 feet, Delta angle 55'09'14", arc length 57.80 feet; Thence between "Lots 4 and Lot 5, Lincoln West Subdivision, First Addition" N36'41'51"W, 179.84 feet to the southerly right—of—way limits of "Montgomery Drive" being 30 feet from said road centerline, a 5/8 inch diameter rebar with plastic cap marked "MDL 4232S"; Thence along said limits S89'43'03"W, 45.52 feet to the TRUE POINT OF BEGINNING, containing 0.505 acres. Subject to and together with all appurtenant easements of record.

## BASIS OF BEARING

The basis of bearing for this survey is N89°24'38"E derived from Survey Grade GPS system calibrated to local control on the southerly boundary of Lot 5, Plat No. 4081, both corners—are 5/8 inch diameter rebar with plastic cap marked "MDL 4232S"

| 0          | A 5/8 INCH DIAMETER REBAR WITH PLASTIC CAP MARKED "MDL 4232S"         |
|------------|-----------------------------------------------------------------------|
| •          | A 3/4 INCH DIAMETER REBAR SET IN CONCRETE                             |
| •          | A 5/8 INCH DIAMETER REBAR WITH PLASTIC CAP MARKED "KED 4975S"         |
| •          | A 5/8 INCH DIAMETER REBAR WITH PLASTIC CAP MARKED "HUGHES 7322LS"     |
| $\otimes$  | A 5/8 INCH DIAMETER REBAR WITH UN UN-READABLE PLASTIC CAP             |
| •          | SET A 5/8 INCH DIAMETER REBAR WITH PLASTIC CAP MARKED "HUGHES 7322LS" |
| 0          | AN UNMARKED COMPUTED POINT                                            |
| <b>{</b> } | PLAT No. 4081 RECORD ( ) PLAT No. 5941 RECORD                         |
|            | PROERTY BOUNDARY LINES — — OLD BOUNDARY LINE                          |
|            | ADJOINING BOUNDARY LINES                                              |