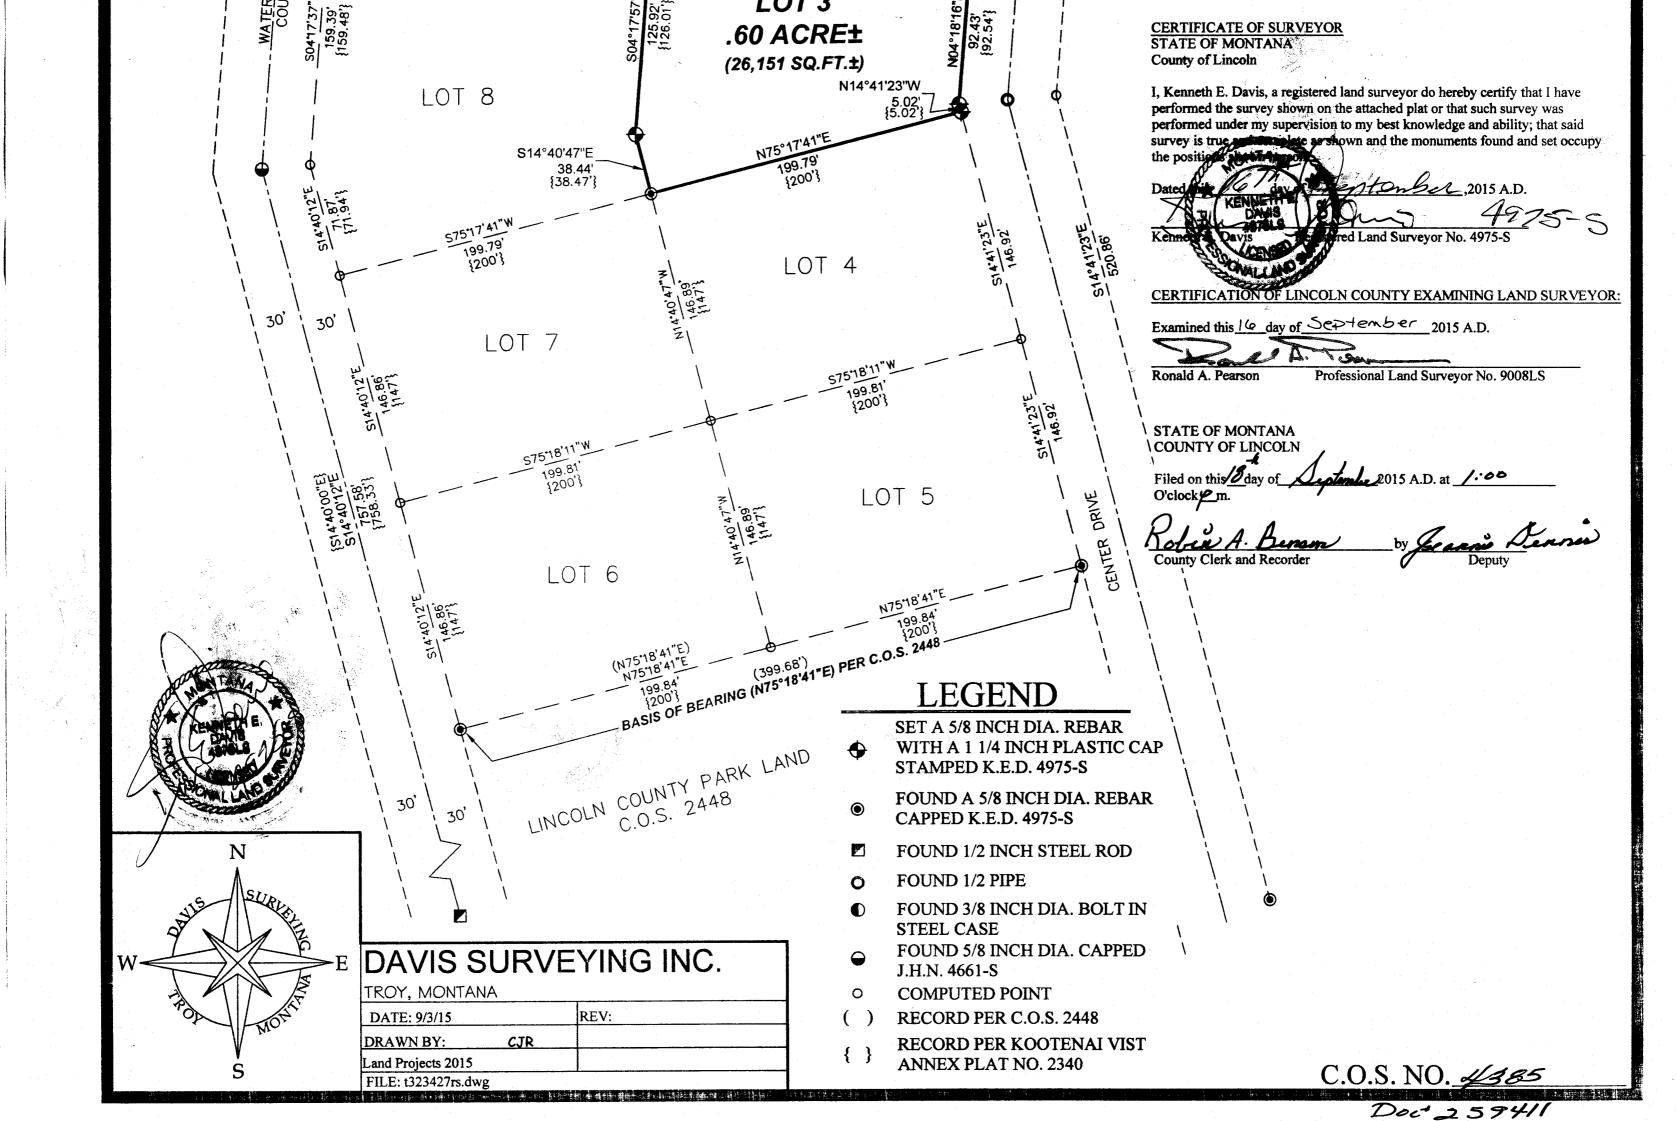

$\bigcirc$ 

 $\mathcal{T}$ 

4

N85'41'31"W

199.78 {200'}

<u>WATERFRONT ROAD</u> COUNTY ROAD

The aforedescribed Lot 3 Block 4 of Kootenai Vista contains .60 acre (26,151 sq.ft.) more or less and is subject to and together with all appurtenant easements of record.

## PURPOSE OF SURVEY

CENTER DRIVE COUNTY ROAD

P.O.B.

N85°41'31"W

199.78' {200'}

LOT 3

.60 ACRE±

The purpose of this survey is to retrace the boundaries of existing tracts of record and no new parcels have been created; therefore, this survey is exempt from review as a subdivision being completed pursuant to 76-3-404 M.C.A.

CERTIFICATE OF SURVEYOR STATE OF MONTANA