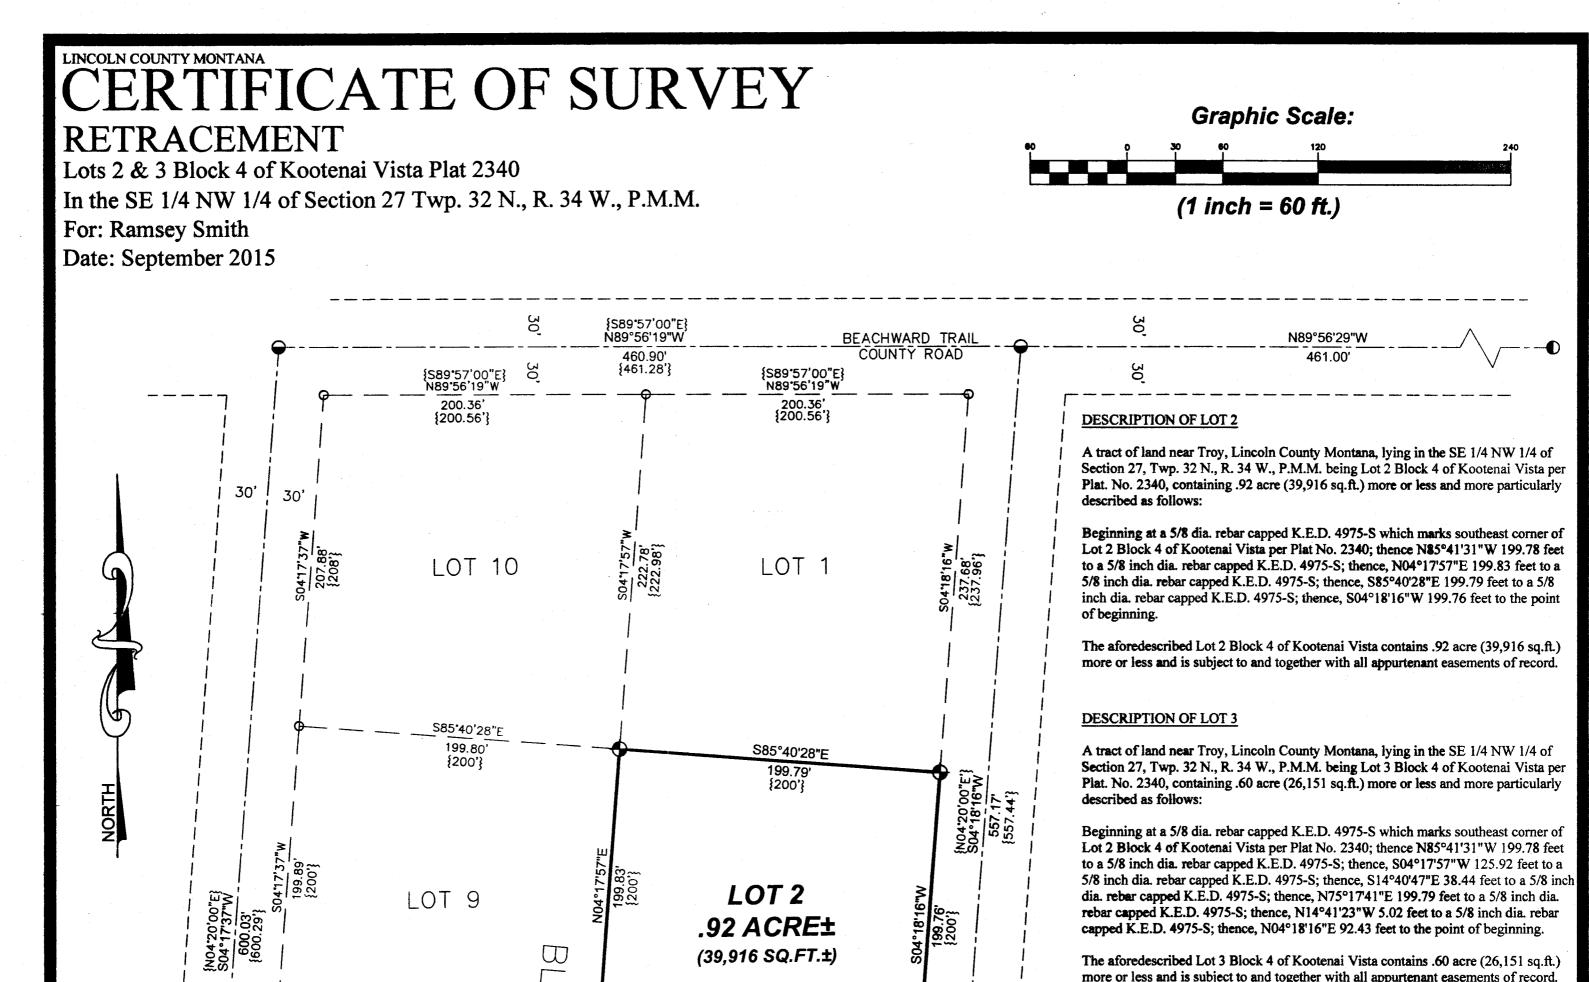

 $\bigcirc$ 

 $\mathcal{T}$ 

4

N85'41'31"W

199.78 {200'}

<u>WATERFRONT ROAD</u> COUNTY ROAD

The aforedescribed Lot 3 Block 4 of Kootenai Vista contains .60 acre (26,151 sq.ft.) more or less and is subject to and together with all appurtenant easements of record.

## PURPOSE OF SURVEY

CENTER DRIVE COUNTY ROAD

P.O.B.

N85°41'31"W

199.78' {200'}

LOT 3

.60 ACRE±

The purpose of this survey is to retrace the boundaries of existing tracts of record and no new parcels have been created; therefore, this survey is exempt from review as a subdivision being completed pursuant to 76-3-404 M.C.A.