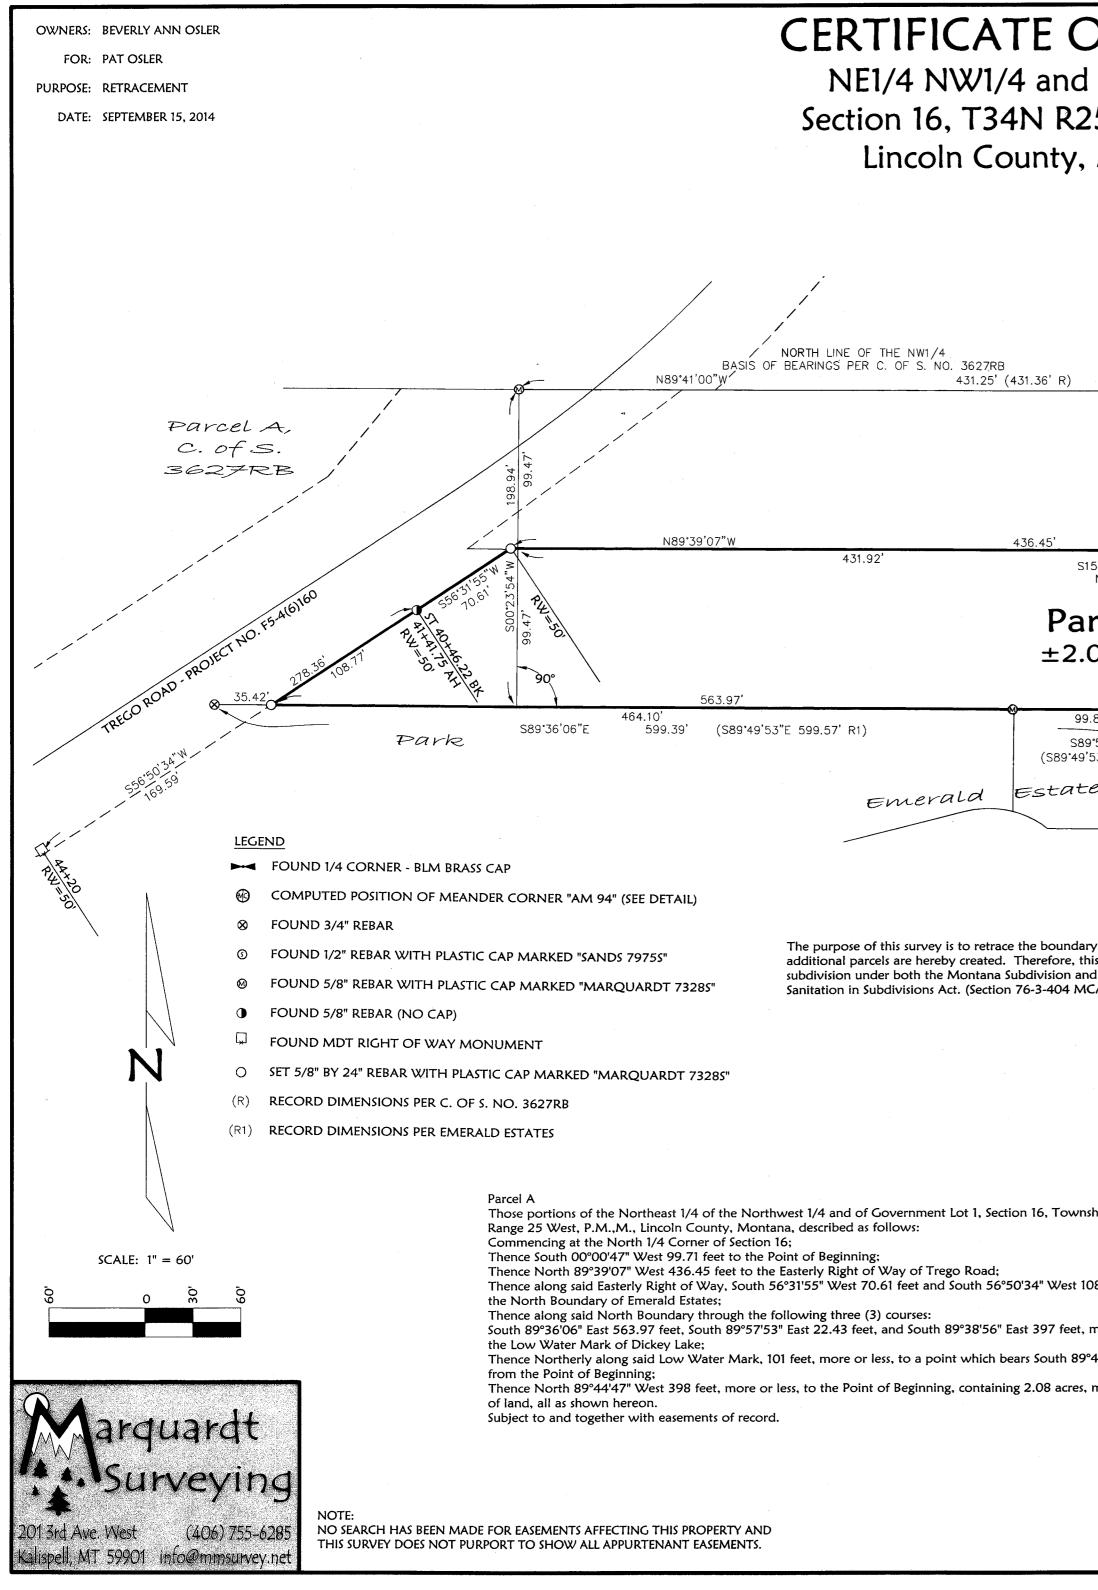

| OF SURVEY                                                                                                        |                                                                                                                                                                                                                          |                                                                                                                                                             |                             |                                                                                                                                                                                                                                                                                                                                                                                                                                                                                                                                                                                                                                                                                                                                                                                                                                                                                                                                                                                                                                                                                                                                                                                                                                                                                                                                                                                                                                                                                                                                                                                                                                                                                                                                                                                                                                                                                                                                                                                                                                                                                                                                        |
|------------------------------------------------------------------------------------------------------------------|--------------------------------------------------------------------------------------------------------------------------------------------------------------------------------------------------------------------------|-------------------------------------------------------------------------------------------------------------------------------------------------------------|-----------------------------|----------------------------------------------------------------------------------------------------------------------------------------------------------------------------------------------------------------------------------------------------------------------------------------------------------------------------------------------------------------------------------------------------------------------------------------------------------------------------------------------------------------------------------------------------------------------------------------------------------------------------------------------------------------------------------------------------------------------------------------------------------------------------------------------------------------------------------------------------------------------------------------------------------------------------------------------------------------------------------------------------------------------------------------------------------------------------------------------------------------------------------------------------------------------------------------------------------------------------------------------------------------------------------------------------------------------------------------------------------------------------------------------------------------------------------------------------------------------------------------------------------------------------------------------------------------------------------------------------------------------------------------------------------------------------------------------------------------------------------------------------------------------------------------------------------------------------------------------------------------------------------------------------------------------------------------------------------------------------------------------------------------------------------------------------------------------------------------------------------------------------------------|
| l Gov't Lot 1,                                                                                                   |                                                                                                                                                                                                                          |                                                                                                                                                             | FOUND 9" FI                 |                                                                                                                                                                                                                                                                                                                                                                                                                                                                                                                                                                                                                                                                                                                                                                                                                                                                                                                                                                                                                                                                                                                                                                                                                                                                                                                                                                                                                                                                                                                                                                                                                                                                                                                                                                                                                                                                                                                                                                                                                                                                                                                                        |
| 25W, P.M., M.<br>Montana                                                                                         |                                                                                                                                                                                                                          | FOUND TAMPERED WITH<br>BLM BC MONUMENT<br>FOUND MOVED BEARING<br>TREE TAG ON 16," FIR-<br>394.24                                                            | WITH TAGS<br>N07'32'27"W 2. | Not to Scale                                                                                                                                                                                                                                                                                                                                                                                                                                                                                                                                                                                                                                                                                                                                                                                                                                                                                                                                                                                                                                                                                                                                                                                                                                                                                                                                                                                                                                                                                                                                                                                                                                                                                                                                                                                                                                                                                                                                                                                                                                                                                                                           |
| Montalia                                                                                                         |                                                                                                                                                                                                                          | N88*28'56"E 394.2*<br>N40*54'54"W 12                                                                                                                        |                             | 15.50'                                                                                                                                                                                                                                                                                                                                                                                                                                                                                                                                                                                                                                                                                                                                                                                                                                                                                                                                                                                                                                                                                                                                                                                                                                                                                                                                                                                                                                                                                                                                                                                                                                                                                                                                                                                                                                                                                                                                                                                                                                                                                                                                 |
|                                                                                                                  |                                                                                                                                                                                                                          | S89*50'38"E 400.6<br>FOUND 18" FIR BEARING<br>N5                                                                                                            | TREE<br>H'50'17"F           | SPRUCE SAPLING<br>D AT CALCULATED<br>N FOR MEANDER<br>& "AM 94" PER<br>& RECORDATION                                                                                                                                                                                                                                                                                                                                                                                                                                                                                                                                                                                                                                                                                                                                                                                                                                                                                                                                                                                                                                                                                                                                                                                                                                                                                                                                                                                                                                                                                                                                                                                                                                                                                                                                                                                                                                                                                                                                                                                                                                                   |
| - 59                                                                                                             | S89'50'38"E                                                                                                                                                                                                              | 400.61'                                                                                                                                                     | SEE D                       | ETAIL                                                                                                                                                                                                                                                                                                                                                                                                                                                                                                                                                                                                                                                                                                                                                                                                                                                                                                                                                                                                                                                                                                                                                                                                                                                                                                                                                                                                                                                                                                                                                                                                                                                                                                                                                                                                                                                                                                                                                                                                                                                                                                                                  |
| 516                                                                                                              |                                                                                                                                                                                                                          |                                                                                                                                                             | 900                         |                                                                                                                                                                                                                                                                                                                                                                                                                                                                                                                                                                                                                                                                                                                                                                                                                                                                                                                                                                                                                                                                                                                                                                                                                                                                                                                                                                                                                                                                                                                                                                                                                                                                                                                                                                                                                                                                                                                                                                                                                                                                                                                                        |
| 1 <u>99.42'</u><br>99.71'                                                                                        |                                                                                                                                                                                                                          |                                                                                                                                                             | 200.75                      |                                                                                                                                                                                                                                                                                                                                                                                                                                                                                                                                                                                                                                                                                                                                                                                                                                                                                                                                                                                                                                                                                                                                                                                                                                                                                                                                                                                                                                                                                                                                                                                                                                                                                                                                                                                                                                                                                                                                                                                                                                                                                                                                        |
| 5'03'02"W 2.27                                                                                                   | 4'47"W<br>388                                                                                                                                                                                                            | 3.71'                                                                                                                                                       | ±398.00'                    |                                                                                                                                                                                                                                                                                                                                                                                                                                                                                                                                                                                                                                                                                                                                                                                                                                                                                                                                                                                                                                                                                                                                                                                                                                                                                                                                                                                                                                                                                                                                                                                                                                                                                                                                                                                                                                                                                                                                                                                                                                                                                                                                        |
| rcel A to scale POINT OF BE                                                                                      | SINNING                                                                                                                                                                                                                  |                                                                                                                                                             | 4.48'                       | $-\pm 4.81'$ $-N06^{\circ}13'25''E$ $f \pm 41.54'$ $f = 7f$ $f =$ |
|                                                                                                                  | 392.94' (                                                                                                                                                                                                                | 392.86'R1)                                                                                                                                                  |                             | $\pm 59.22'$ $\begin{cases} 1 \\ 1 \\ 1 \\ 1 \\ 1 \\ 1 \\ 1 \\ 1 \\ 1 \\ 1 $                                                                                                                                                                                                                                                                                                                                                                                                                                                                                                                                                                                                                                                                                                                                                                                                                                                                                                                                                                                                                                                                                                                                                                                                                                                                                                                                                                                                                                                                                                                                                                                                                                                                                                                                                                                                                                                                                                                                                                                                                                                           |
| 87'<br>*57'53"E 22.43'<br>53"E 22.21' R1)<br>Lot 5                                                               | S89*38'56"E ±397.                                                                                                                                                                                                        | 42' (N89'50'59"E 402.86' R1                                                                                                                                 | )                           |                                                                                                                                                                                                                                                                                                                                                                                                                                                                                                                                                                                                                                                                                                                                                                                                                                                                                                                                                                                                                                                                                                                                                                                                                                                                                                                                                                                                                                                                                                                                                                                                                                                                                                                                                                                                                                                                                                                                                                                                                                                                                                                                        |
|                                                                                                                  |                                                                                                                                                                                                                          |                                                                                                                                                             |                             |                                                                                                                                                                                                                                                                                                                                                                                                                                                                                                                                                                                                                                                                                                                                                                                                                                                                                                                                                                                                                                                                                                                                                                                                                                                                                                                                                                                                                                                                                                                                                                                                                                                                                                                                                                                                                                                                                                                                                                                                                                                                                                                                        |
|                                                                                                                  |                                                                                                                                                                                                                          |                                                                                                                                                             |                             |                                                                                                                                                                                                                                                                                                                                                                                                                                                                                                                                                                                                                                                                                                                                                                                                                                                                                                                                                                                                                                                                                                                                                                                                                                                                                                                                                                                                                                                                                                                                                                                                                                                                                                                                                                                                                                                                                                                                                                                                                                                                                                                                        |
| y of an existing parcel and no<br>is survey is exempt from review as a<br>d Platting Act and the Montana<br>CA). |                                                                                                                                                                                                                          |                                                                                                                                                             |                             |                                                                                                                                                                                                                                                                                                                                                                                                                                                                                                                                                                                                                                                                                                                                                                                                                                                                                                                                                                                                                                                                                                                                                                                                                                                                                                                                                                                                                                                                                                                                                                                                                                                                                                                                                                                                                                                                                                                                                                                                                                                                                                                                        |
|                                                                                                                  |                                                                                                                                                                                                                          |                                                                                                                                                             |                             | -                                                                                                                                                                                                                                                                                                                                                                                                                                                                                                                                                                                                                                                                                                                                                                                                                                                                                                                                                                                                                                                                                                                                                                                                                                                                                                                                                                                                                                                                                                                                                                                                                                                                                                                                                                                                                                                                                                                                                                                                                                                                                                                                      |
|                                                                                                                  |                                                                                                                                                                                                                          |                                                                                                                                                             |                             |                                                                                                                                                                                                                                                                                                                                                                                                                                                                                                                                                                                                                                                                                                                                                                                                                                                                                                                                                                                                                                                                                                                                                                                                                                                                                                                                                                                                                                                                                                                                                                                                                                                                                                                                                                                                                                                                                                                                                                                                                                                                                                                                        |
| · · · · · · · · · · · · · · · · · · ·                                                                            |                                                                                                                                                                                                                          | , 201                                                                                                                                                       |                             |                                                                                                                                                                                                                                                                                                                                                                                                                                                                                                                                                                                                                                                                                                                                                                                                                                                                                                                                                                                                                                                                                                                                                                                                                                                                                                                                                                                                                                                                                                                                                                                                                                                                                                                                                                                                                                                                                                                                                                                                                                                                                                                                        |
|                                                                                                                  | Examined: 12-4<br>Examining Land Surveyor                                                                                                                                                                                |                                                                                                                                                             |                             |                                                                                                                                                                                                                                                                                                                                                                                                                                                                                                                                                                                                                                                                                                                                                                                                                                                                                                                                                                                                                                                                                                                                                                                                                                                                                                                                                                                                                                                                                                                                                                                                                                                                                                                                                                                                                                                                                                                                                                                                                                                                                                                                        |
| hip 34 North,                                                                                                    | Pacit To                                                                                                                                                                                                                 |                                                                                                                                                             |                             | 1557619400-0-7-7-0-                                                                                                                                                                                                                                                                                                                                                                                                                                                                                                                                                                                                                                                                                                                                                                                                                                                                                                                                                                                                                                                                                                                                                                                                                                                                                                                                                                                                                                                                                                                                                                                                                                                                                                                                                                                                                                                                                                                                                                                                                                                                                                                    |
| nip 34 North,                                                                                                    | Examining Land Surveyor                                                                                                                                                                                                  |                                                                                                                                                             | Same the second             | Not the second sec                                                                                                                                                                                                                                                     |
|                                                                                                                  | Examining Land Surveyor<br>Ronald A. Pearson, 9008LS<br>CERTIFICATE OF SURVEYOR<br>DAWN MARQUARDT                                                                                                                        |                                                                                                                                                             |                             | DAWN<br>BQUARDT                                                                                                                                                                                                                                                                                                                                                                                                                                                                                                                                                                                                                                                                                                                                                                                                                                                                                                                                                                                                                                                                                                                                                                                                                                                                                                                                                                                                                                                                                                                                                                                                                                                                                                                                                                                                                                                                                                                                                                                                                                                                                                                        |
| 3.77 feet to                                                                                                     | Examining Land Surveyor<br>Ronald A. Pearson, 9008LS<br>CERTIFICATE OF SURVEYOR                                                                                                                                          | 12.4.2                                                                                                                                                      |                             |                                                                                                                                                                                                                                                                                                                                                                                                                                                                                                                                                                                                                                                                                                                                                                                                                                                                                                                                                                                                                                                                                                                                                                                                                                                                                                                                                                                                                                                                                                                                                                                                                                                                                                                                                                                                                                                                                                                                                                                                                                                                                                                                        |
| 18.77 feet to<br>more or less, to                                                                                | Examining Land Surveyor<br>Ronald A. Pearson, 9008LS<br>CERTIFICATE OF SURVEYOR<br>DAWN MARQUARDT<br>Registration No. 7328S                                                                                              | 12.4.2                                                                                                                                                      |                             | QUARDT :                                                                                                                                                                                                                                                                                                                                                                                                                                                                                                                                                                                                                                                                                                                                                                                                                                                                                                                                                                                                                                                                                                                                                                                                                                                                                                                                                                                                                                                                                                                                                                                                                                                                                                                                                                                                                                                                                                                                                                                                                                                                                                                               |
| 8.77 feet to<br>nore or less, to<br>14'47" East                                                                  | Examining Land Surveyor<br>Ronald A. Pearson, 9008LS<br>CERTIFICATE OF SURVEYOR<br>DAWN MARQUARDT                                                                                                                        | <br><br><br>Date                                                                                                                                            |                             | QUARDT 328 LS 5                                                                                                                                                                                                                                                                                                                                                                                                                                                                                                                                                                                                                                                                                                                                                                                                                                                                                                                                                                                                                                                                                                                                                                                                                                                                                                                                                                                                                                                                                                                                                                                                                                                                                                                                                                                                                                                                                                                                                                                                                                                                                                                        |
| 08.77 feet to<br>more or less, to<br>44'47" East                                                                 | Examining Land Surveyor<br>Ronald A. Pearson, 9008LS<br>CERTIFICATE OF SURVEYOR<br>DAWN MARQUARDT<br>Registration No. 73285<br>STATE OF MONTANA<br>County of Lincoln                                                     | <br><br><br>Date                                                                                                                                            |                             | QUARDT 328 LS 5                                                                                                                                                                                                                                                                                                                                                                                                                                                                                                                                                                                                                                                                                                                                                                                                                                                                                                                                                                                                                                                                                                                                                                                                                                                                                                                                                                                                                                                                                                                                                                                                                                                                                                                                                                                                                                                                                                                                                                                                                                                                                                                        |
| 08.77 feet to<br>more or less, to<br>°44'47" East<br>more or less,                                               | Examining Land Surveyor<br>Ronald A. Pearson, 9008LS<br>CERTIFICATE OF SURVEYOR<br>DAWN MARQUARDT<br>Registration No. 7328S<br>STATE OF MONTANA<br>County of Lincoln<br>Filed on the day of<br>County Clerk and Recorder | Date<br>Date                                                                                                                                                | at //: 30_o'clock           | TOUARDT 1<br>328 LS 5<br>VSTERE LAND<br>L LAND<br>Tm.<br>Field Crew: BP TB                                                                                                                                                                                                                                                                                                                                                                                                                                                                                                                                                                                                                                                                                                                                                                                                                                                                                                                                                                                                                                                                                                                                                                                                                                                                                                                                                                                                                                                                                                                                                                                                                                                                                                                                                                                                                                                                                                                                                                                                                                                             |
| aship 34 North,<br>08.77 feet to<br>more or less, to<br>°44'47" East<br>more or less,                            | Examining Land Surveyor<br>Ronald A. Pearson, 9008LS<br>CERTIFICATE OF SURVEYOR<br>DAWN MARQUARDT<br>Registration No. 7328S<br>STATE OF MONTANA<br>County of Lincoln<br>Filed on the day of                              | Date<br><u>Ja. 4. 2</u><br>Date<br><u>Date</u><br><u>Ja. 4. 2</u><br><u>Date</u><br><u>Date</u><br><u>Date</u><br><u>Date</u><br><u>Date</u><br><u>Date</u> |                             | QUARDT 5<br>328 LS<br>VSTER<br>LAND<br>M.                                                                                                                                                                                                                                                                                                                                                                                                                                                                                                                                                                                                                                                                                                                                                                                                                                                                                                                                                                                                                                                                                                                                                                                                                                                                                                                                                                                                                                                                                                                                                                                                                                                                                                                                                                                                                                                                                                                                                                                                                                                                                              |