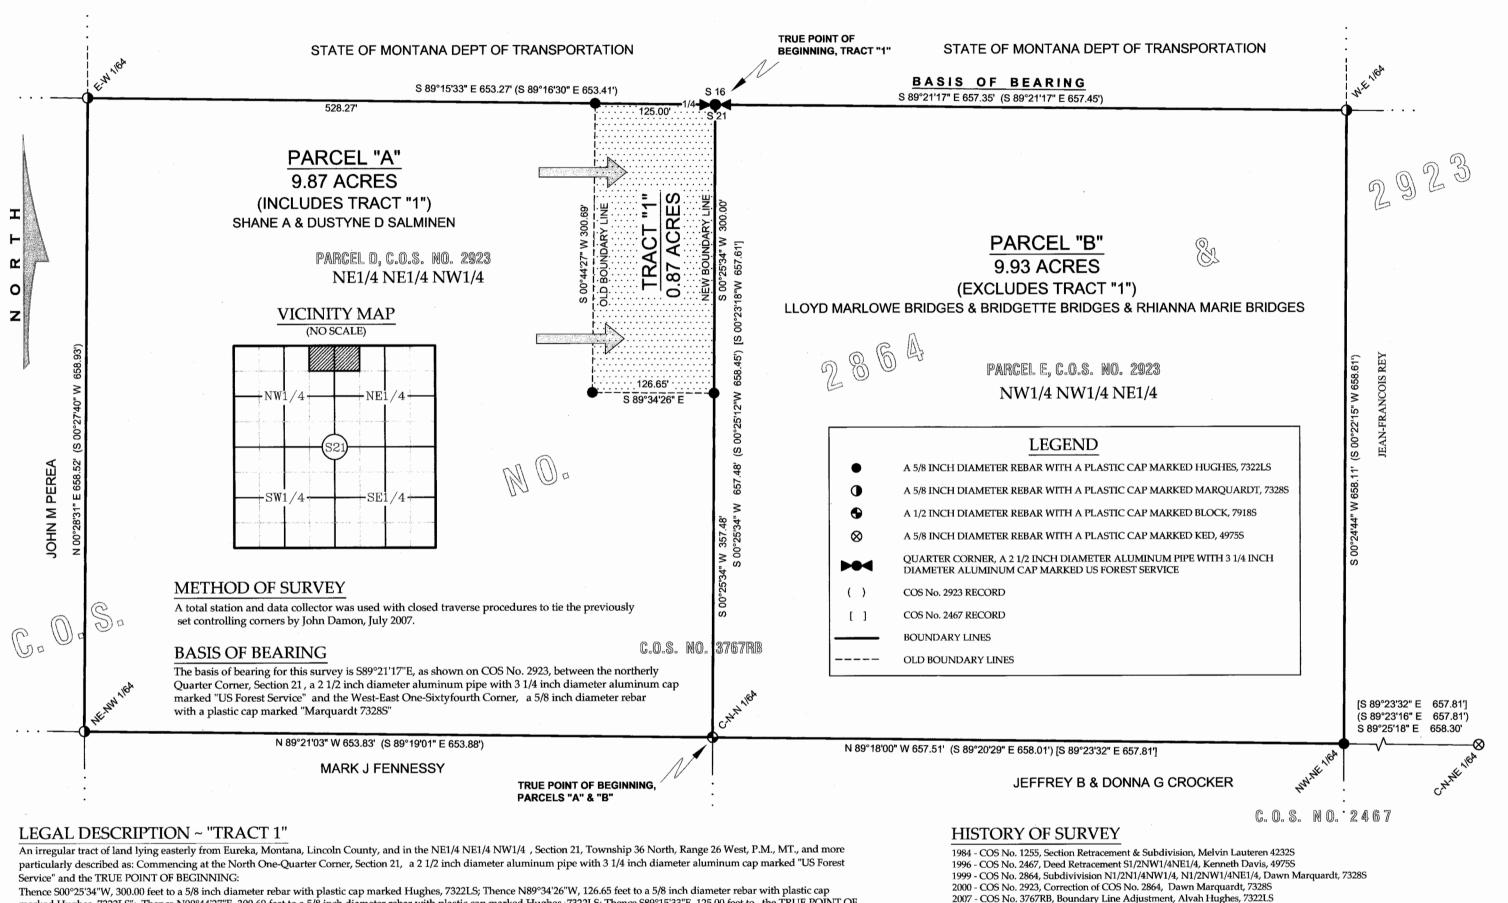

# "BOUNDARY LINE ADJUSTMENT"

NW1/4 NW1/4 NE1/4, NE1/4 NE1/4 NW1/4, SECTION 21, T.36N., R.26W., P.M., MT. LINCOLN COUNTY, MONTANA

FOR: LLOYD & RHIANNA BRIDGES

DATE: OCTOBER 2013

Thence S00°25'34"W, 300.00 feet to a 5/8 inch diameter rebar with plastic cap marked Hughes, 7322LS; Thence N89°34'26"W, 126.65 feet to a 5/8 inch diameter rebar with plastic cap marked Hughes, 7322LS; Thence N89°15'33"E, 125.00 feet to the TRUE POINT OF BEGINNING, containing 0.87 acres. Subject to and together with all appurtenant easements of record.

### LEGAL DESCRIPTION ~ PARCEL "A"

An aliquot tract of land lying easterly from Eureka, Montana, Lincoln County, and the NE1/4 NW1/4, Section 21, Township 36 North, Range 26 West, P.M., MT., and more particularly described as: Commencing at the North One-Quarter Corner, Section 21, a 3 1/4 inch diameter aluminum capped US Forest Service monument; Thence S00°25'34"W, 657.48 feet to C-N-N 1/64 Corner, a 1/2 inch diameter rebar with plastic cap marked Block, 7918S, and the TRUE POINT OF BEGINNING:

Thence N89°21'03"W, 653.83 feet to NE-NW 1/64 Corner, a 5/8 inch diameter rebar with plastic cap marked Marquardt, 7328S; Thence N00°28'31"E, 658.52 feet to E-W 1/64 Corner, a 5/8 inch diameter rebar with plastic cap marked Marquardt, 7328S; Thence S89°15'33"E, 528.27 feet to corner set in Certificate of Survey No. 3767RB, a 5/8 inch diameter rebar with plastic cap marked Hughes, 7322LS; Thence S89°15'33"E, 125.00 feet to said One-Quarter Corner; S00°25'34"W, 300.00 feet to corner set in Certificate of Survey No. 3767RB, a 5/8 inch diameter rebar with plastic cap marked Hughes, 7322LS; Thence S00°25'34"W, 357.48 feet to the TRUE POINT OF BEGINNING, containing 9.87 acres. (including Tract "1", as shown hereon) Subject to and together with all appurtenant easements of record.

# LEGAL DESCRIPTION ~ PARCEL "B"

An aliquot tract of land lying easterly from Eureka, Montana, Lincoln County, and the NW1/4 NW1/4 NW1/4 NE1/4, Section 21, Township 36 North, Range 26 West, P.M., MT., and more particularly described as: Commencing at the North One-Quarter Corner, Section 21, a 3 1/4 inch diameter aluminum capped US Forest Service monument; Thence S00°25'34"W, 657.48 feet to C-N-N 1/64 Corner, a 1/2 inch diameter rebar with plastic cap marked Block, 7918S, and the TRUE POINT OF BEGINNING:

Thence N00°25'34"E, 357.48 feet to corner set in Certificate of Survey No. 3767RB, a 5/8 inch diameter rebar with plastic cap marked Hughes, 7322LS; Thence N00°25'34"E, 300.00 feet to said One-Quarter Corner, Thence S89°21'17"E, 657.35 feet to W-E 1/64 Cornera, a 5/8 inch diameter rebar with plastic cap marked Marquardt, 7328S; Thence S00°24'44"W, 658.11 feet to NW-NE 1/64 Corner, a 5/8 inch diameter rebar with plastic cap marked Hughes, 7322LS; Thence N89°18'00"W, 657.51 feet to the TRUE POINT OF BEGINNING, containing 9.93 acres (excluding Tract "1", as shown hereon). Subject to and together with all appurtenant easements of record.