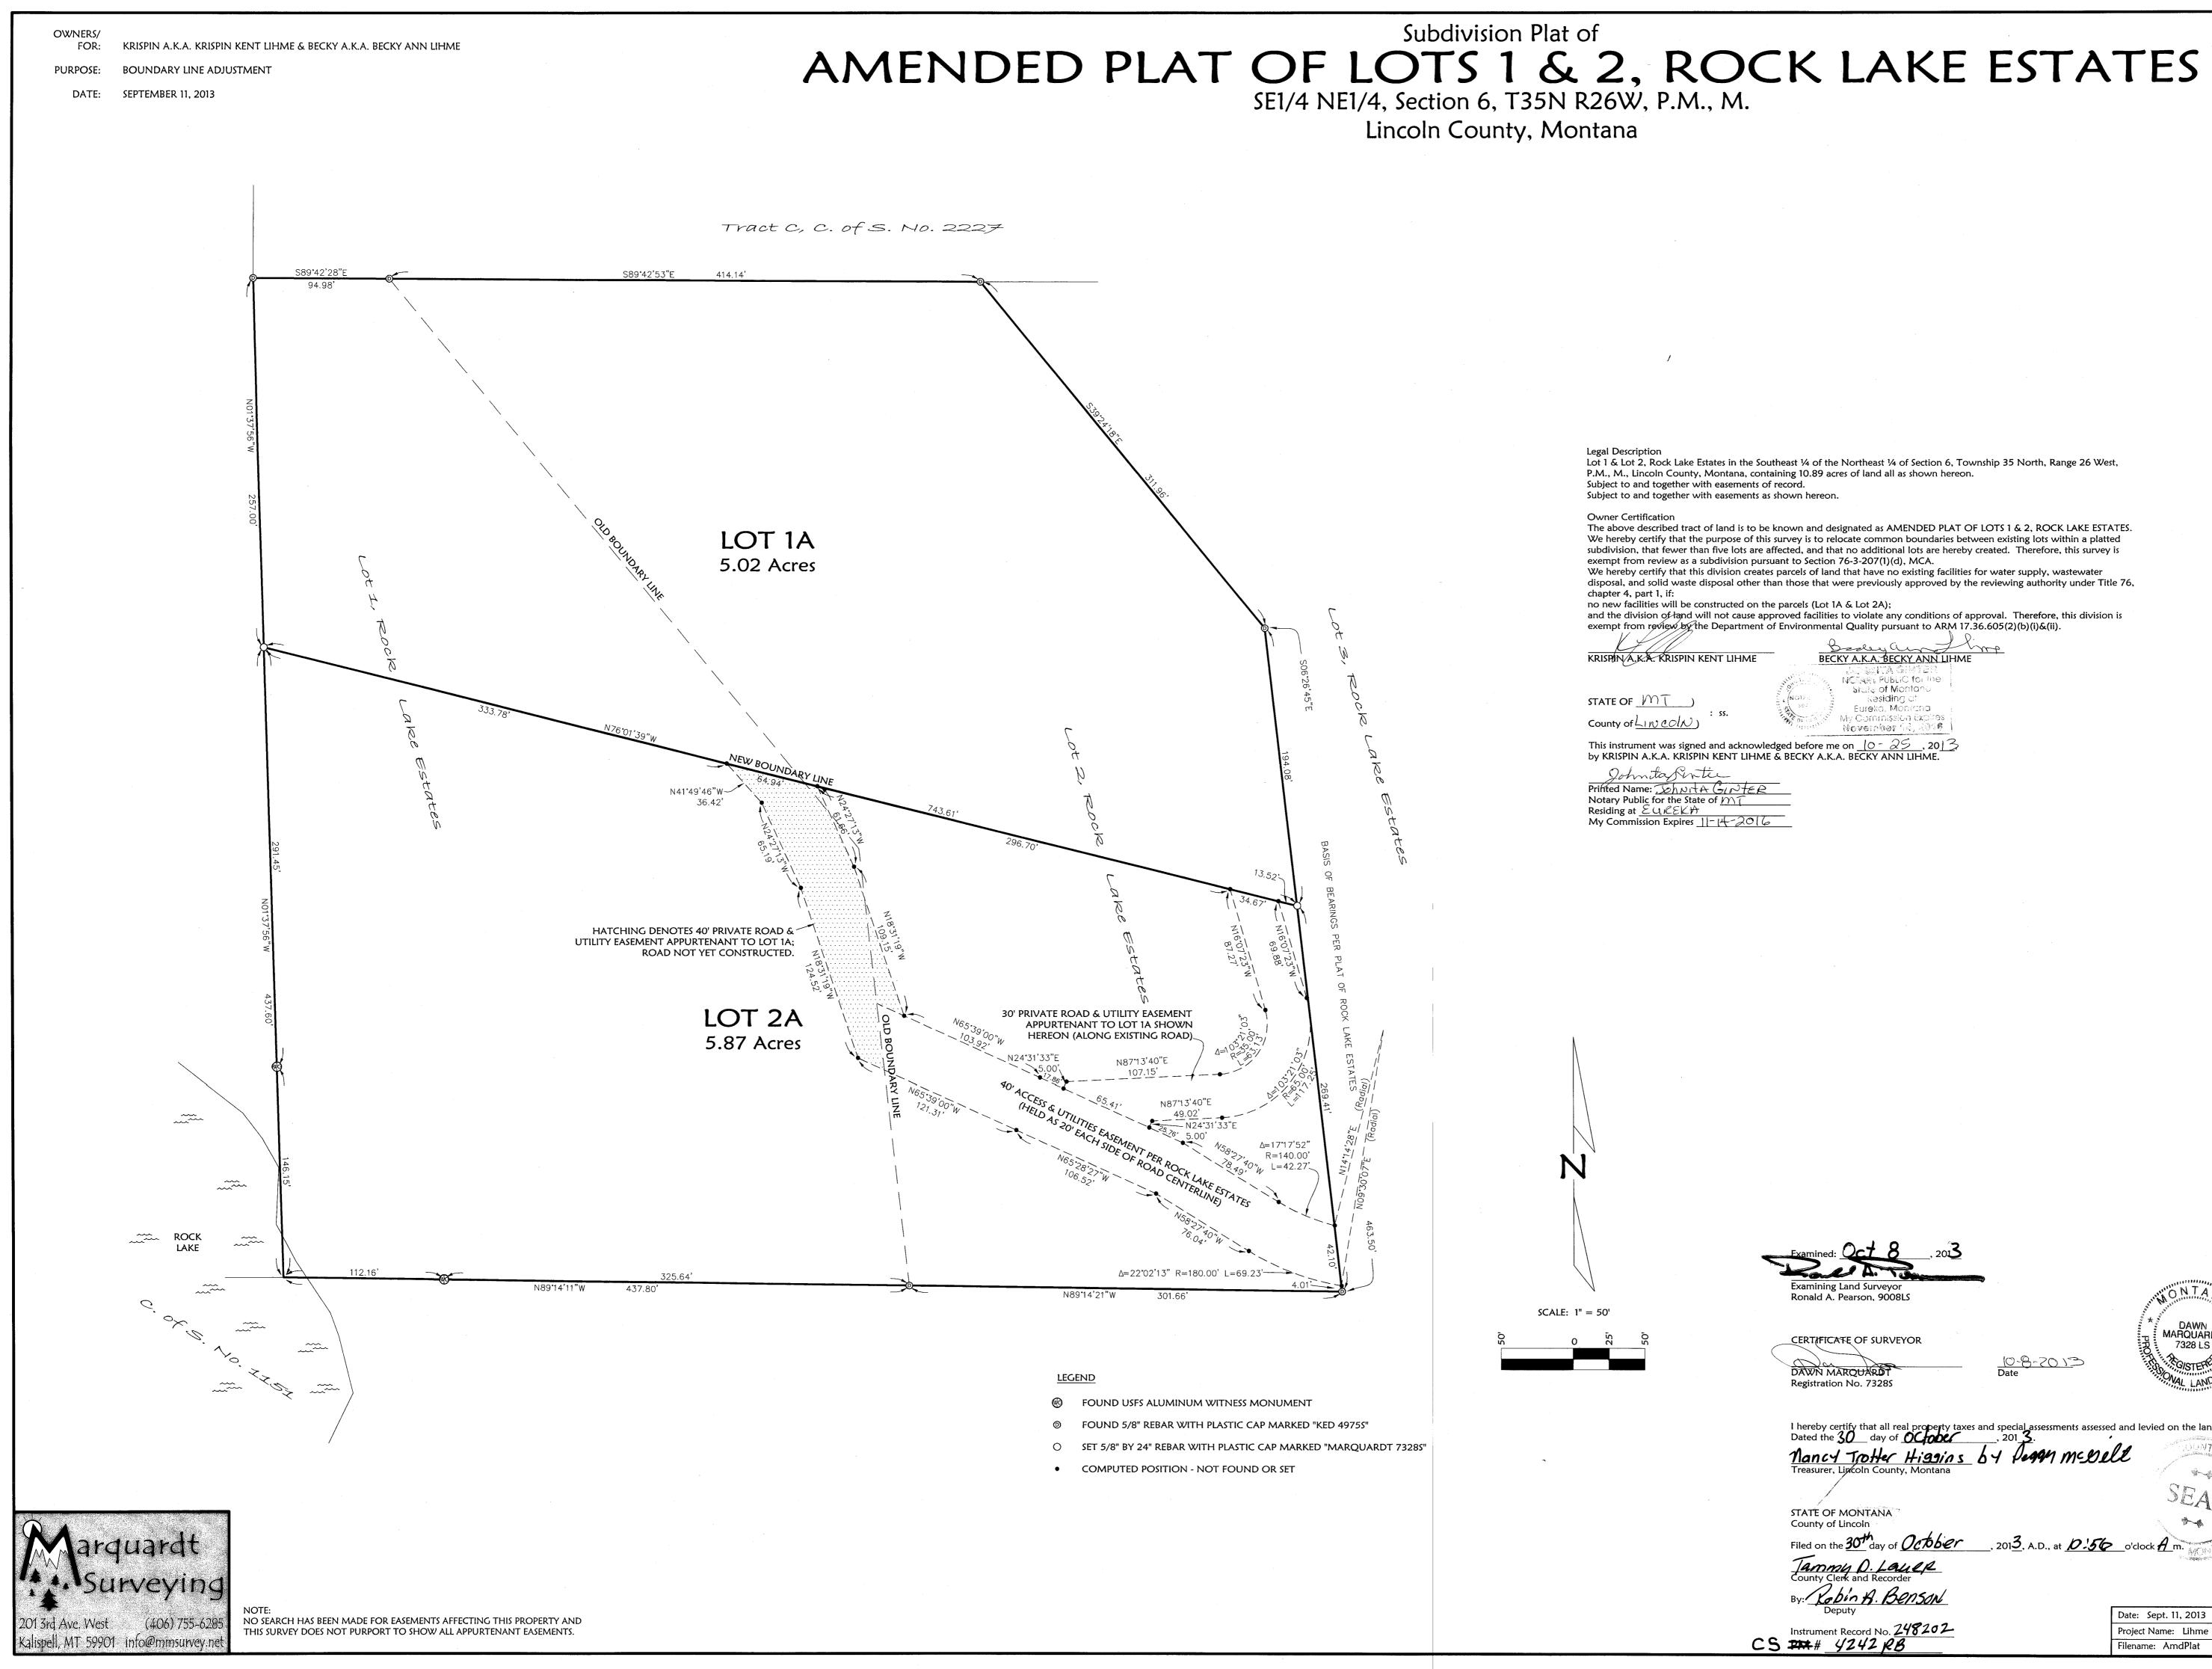

Legal Description Lot 1 & Lot 2, Rock Lake Estates in the Southeast ¼ of the Northeast ¼ of Section 6, Township 35 North, Range 26 West, P.M., M., Lincoln County, Montana, containing 10.89 acres of land all as shown hereon. Subject to and together with easements as shown hereon.

The above described tract of land is to be known and designated as AMENDED PLAT OF LOTS 1 & 2, ROCK LAKE ESTATES. We hereby certify that the purpose of this survey is to relocate common boundaries between existing lots within a platted subdivision, that fewer than five lots are affected, and that no additional lots are hereby created. Therefore, this survey is exempt from review as a subdivision pursuant to Section 76-3-207(1)(d), MCA. We hereby certify that this division creates parcels of land that have no existing facilities for water supply, wastewater