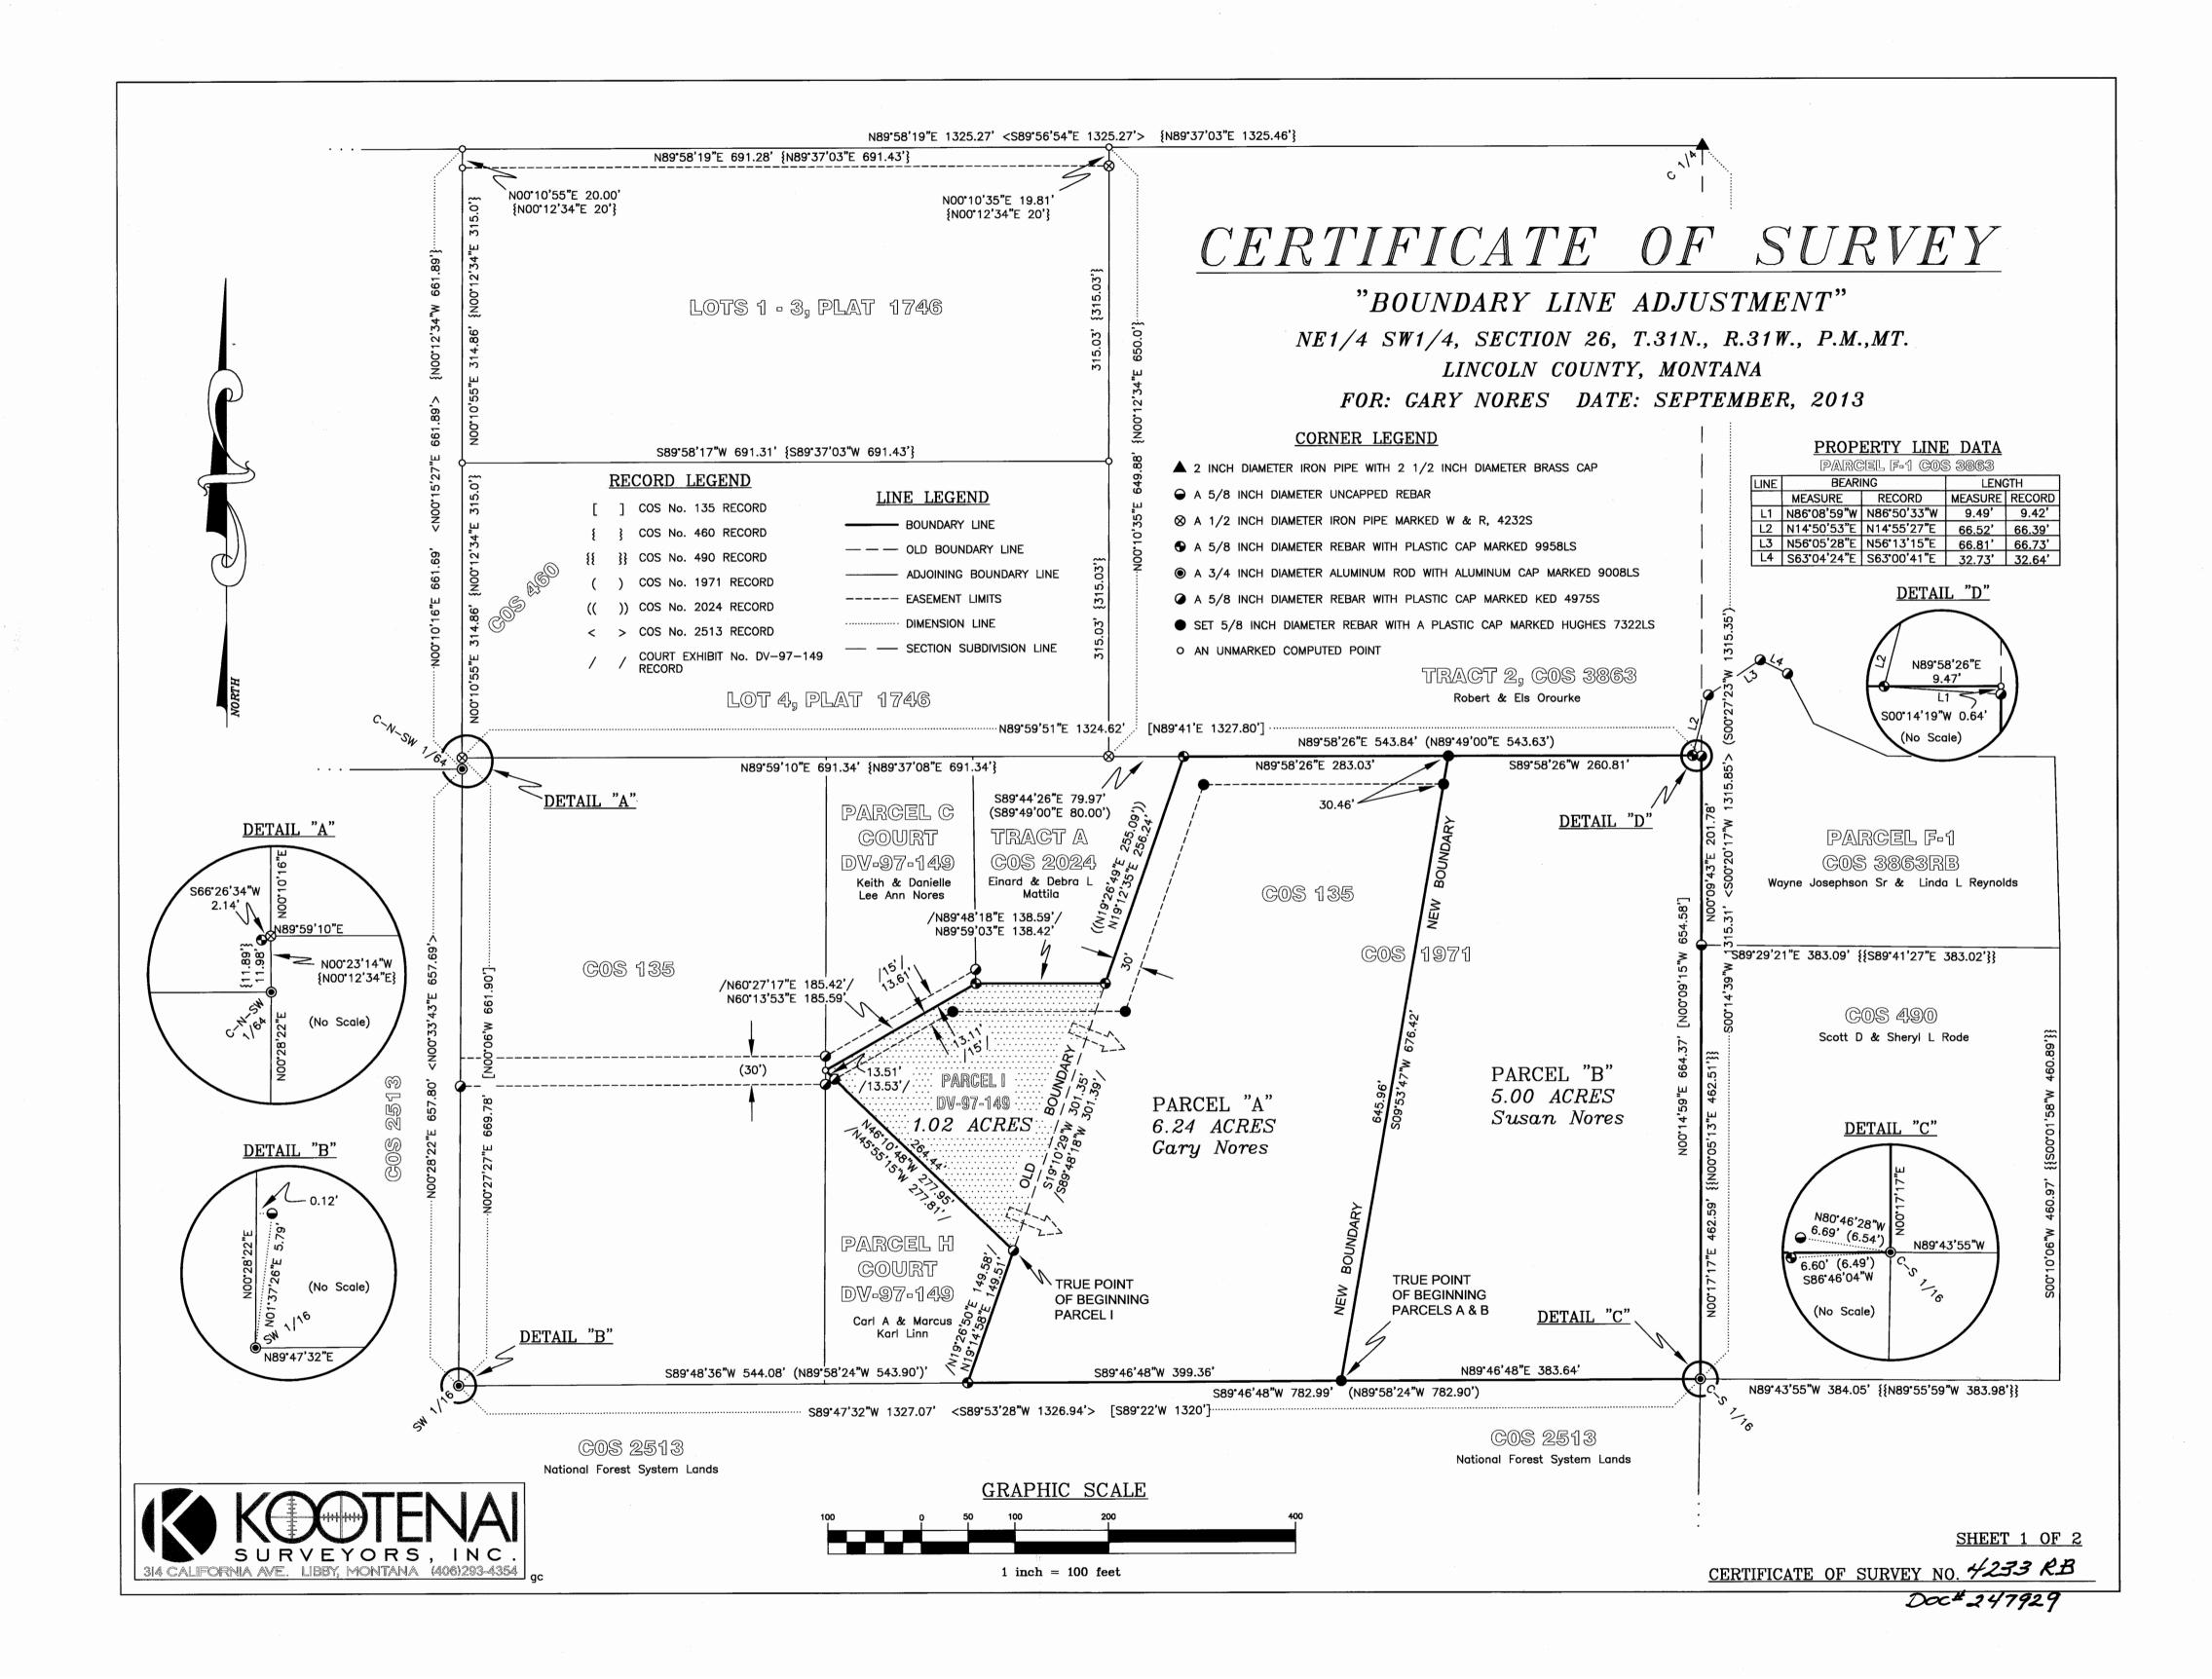

# CERTIFICATE OF SURVEY

### "BOUNDARY LINE ADJUSTMENT"

NE1/4 SW1/4, SECTION 26, T.31N., R.31W., P.M., MT.

LINCOLN COUNTY, MONTANA

FOR: GARY NORES DATE: JUNE 2013

#### LEGAL DESCRIPTION, PARCEL "A"

An irregular tract of land, lying northeast of Libby, Montana, in Lincoln County and in the NE1/4 SW1/4, Section 26, T.31N., R.31W., P.M.,MT. and more particularly described as follows:

Commencing at the C-S 1/16 corner of Section 26 said Township and Range, a 3/4 inch diameter aluminum rod with aluminum cap marked 9008LS; Thence along an east — west Section Subdivision Line S89\*46'48"W, 383.64 feet to a set 5/8 inch diameter rebar with a plastic cap marked HUGHES 7322LS and the

TRUE POINT OF BEGINNING: set a 5/8 inch diameter rebar with a plastic cap marked HUGHES 7322LS; Thence along said line S89°46'48"W, 399.36 feet to a 5/8 inch diameter rebar with plastic cap marked 9958LS; Thence along the westerly boundary of "Occasional Sale" parcel, Certificate of Survey No. 1971 N19"14"58"E, 149.51 feet to a 5/8 inch diameter rebar with plastic cap marked KED 4975S; Thence between boundaries of Parcels H and I Court Judgment Exhibit No. DV-97-149 N46 10 48 W. 264.44 feet to a 5/8 inch diameter rebar with plastic cap marked KED 4975S on the southeasterly limits of an existing access easement; Thence along said boundary N46'10'48"W, 13.51 feet to an unmarked computed point; Thence between boundary of Parcels C and I N60°13'53"E, 185.59 feet to a 5/8 inch diameter rebar with plastic cap marked 9958LS; Thence along southerly boundary of Tract A, Certificate of Survey No. 2024 N89\*59'03"E, 138.42 feet to a 5/8 inch diameter rebar with plastic cap marked 9958LS; Thence along the westerly boundary of "Occasional Sale" Parcel, Certificate of Survey No. 1971 N19 12 35 E, 256.24 feet to a 5/8 inch diameter rebar with plastic cap marked 9958LS; Thence along the northerly boundary said Parcel N89\*58'26"E, 283.03 feet set a 5/8 inch diameter rebar with a plastic cap marked HUGHES 7322LS; Thence along a "New Boundary" between Parcels "A" and "B" S09\*53'47"W, 30.46 feet to the southerly easement limits being 30 feet wide, set a 5/8 inch diameter rebar with a plastic cap marked HUGHES 7322LS; Thence between said Parcels S09\*53'47"W, 645.96 feet to the TRUE POINT OF BEGINNING, containing 6.24 acres. Subject to and together with all appurtenant easements of record.

#### LEGAL DESCRIPTION, PARCEL "B"

An irregular tract of land, lying northeast of Libby, Montana, in Lincoln County and in the NE1/4 SW1/4, Section 26, T.31N., R.31W., P.M.,MT. and more particularly described as follows:

Commencing at the C-S 1/16 corner of Section 26 said Township and Range, a 3/4 inch diameter aluminum rod with aluminum cap marked 9008LS; Thence along an east — west Section Subdivision Line S89°46'48"W, 383.64 feet to a set 5/8 inch diameter rebar with a plastic cap marked HUGHES 7322LS and the

TRUE POINT OF BEGINNING: Thence along a west—east subdivision line N89\*46'48"E, 383.64 feet to the C—S Sixteenth Corner, a 3/4 inch diameter aluminum rod with aluminum cap marked 9008LS; Thence along a south—north subdivision line N00\*17'17"E, 462.59 feet to a 5/8 inch diameter uncapped rebar; Thence along said subdivision line N00\*09'43"E, 201.78 feet to a 5/8 inch diameter rebar with plastic cap marked KED 4975S; Thence along said subdivision line N00\*14'19"E, 0.64 feet to an unmarked computed point; Thence along the northerly boundary of Parcel "B" S89\*58'26"W, 9.47 feet to a 5/8 inch diameter rebar with plastic cap marked 9958LS; Thence along said boundary S89\*58'26"W, 260.81 feet to a set 5/8 inch diameter rebar with a plastic cap marked HUGHES 7322LS; Thence along a boundary line between Parcels "A" and "B" S09\*53'47"W, 30.46 feet to the southerly easement limits being 30 feet wide, a set 5/8 inch diameter rebar with a plastic cap marked HUGHES 7322LS; Thence along said boundary line S09\*53'47"W, 645.96 feet to the TRUE POINT OF BEGINNING, containing 5.00 acres. Subject to and together with all appurtenant easements of record.

#### LEGAL DESCRIPTION, PARCEL "I"

An irregular tract of land, lying northeast of Libby, Montana, in Lincoln County and in the NE1/4 SW1/4, Section 26, T.31N., R.31W., P.M.,MT. and more particularly described as follows:

Commencing at the C-S 1/16 corner of Section 26 said Township and Range, a 3/4 inch diameter aluminum rod with aluminum cap marked 9008LS; Thence along an east—west Section Subdivision Line S89°46′48″W, 782.99 feet to a 5/8 inch diameter rebar with plastic cap marked 9958LS; Thence N19°14′58″E, 149.51 feet to a 5/8 inch diameter rebar with plastic cap marked KED 4975S and the

TRUE POINT OF BEGINNING: Thence along a boundary between Parcel H and Parcel I, Court Judgment Exhibit No. DV-97-149 N46°10′48″W, 264.44 feet to southerly limits of an existing access easement, a 5/8 inch diameter rebar with plastic cap marked KED 4975S; Thence along a boundary between said Parcels N46°10′48″W, 13.51 feet an unmarked computed point; Thence along boundary between Parcels C and I said exhibit N60°13′53″E, 185.59 feet to a 5/8 inch diameter rebar with plastic cap marked 9958LS; Thence along the southerly boundary of Tract A, Certificate of Survey No. 2024 N89°59'03″E, 138.42 feet to a 5/8 inch diameter rebar with plastic cap marked 9958LS; Thence along westerly boundary of "Occasional Sale" Parcel, Certificate of Survey No. 1971 and old boundary S19°10'29″W, 301.35 feet to the TRUE POINT OF BEGINNING, containing 1.02 acres. Subject to and together with all appurtenant easements of record.

#### HISTORY OF SURVEY

1971, Plat No. 1756, "Schmasow Tracts Subdivision", J. B. Reynolds, 1868S

COS No. 135, Creates Tract of land within NE1/4SW1/4 Section 26, J. B. Reynolds, 1868S

1978, COS No. 460, Retrace "Lot 4, Schmasow Tracts Subdivision", Melvin D. Lauteren, 4232S

1978, COS No. 490, Creates Adjoining Parcels, Melvin D. Lauteren, 4232S

1978, COS No. 491, Creates Adjoining Parcel, Melvin D. Lauteren, 4232S

1992, COS No. 1971, Creates "Occasional Sale" within COS No. 135 Tract, James R. Staples, 9958LS

1993, COS No. 2024, Creates Adjoining Tract, James R. Staples, 9958LS

1996, COS No. 2513, Deliniates National Forest System Lands by Section Subdivision, Ronald A. Pearson, 9008LS

1997, Court Ordered Judgment, No. DV-97-149, Creates Adjoining Parcels, Exhibit by Kenneth E. Davis 4975S

2008, COS No. 3863, Boundary Line Adjusment COS No. 491 Parcel, Kenneth E. Davis 4975S