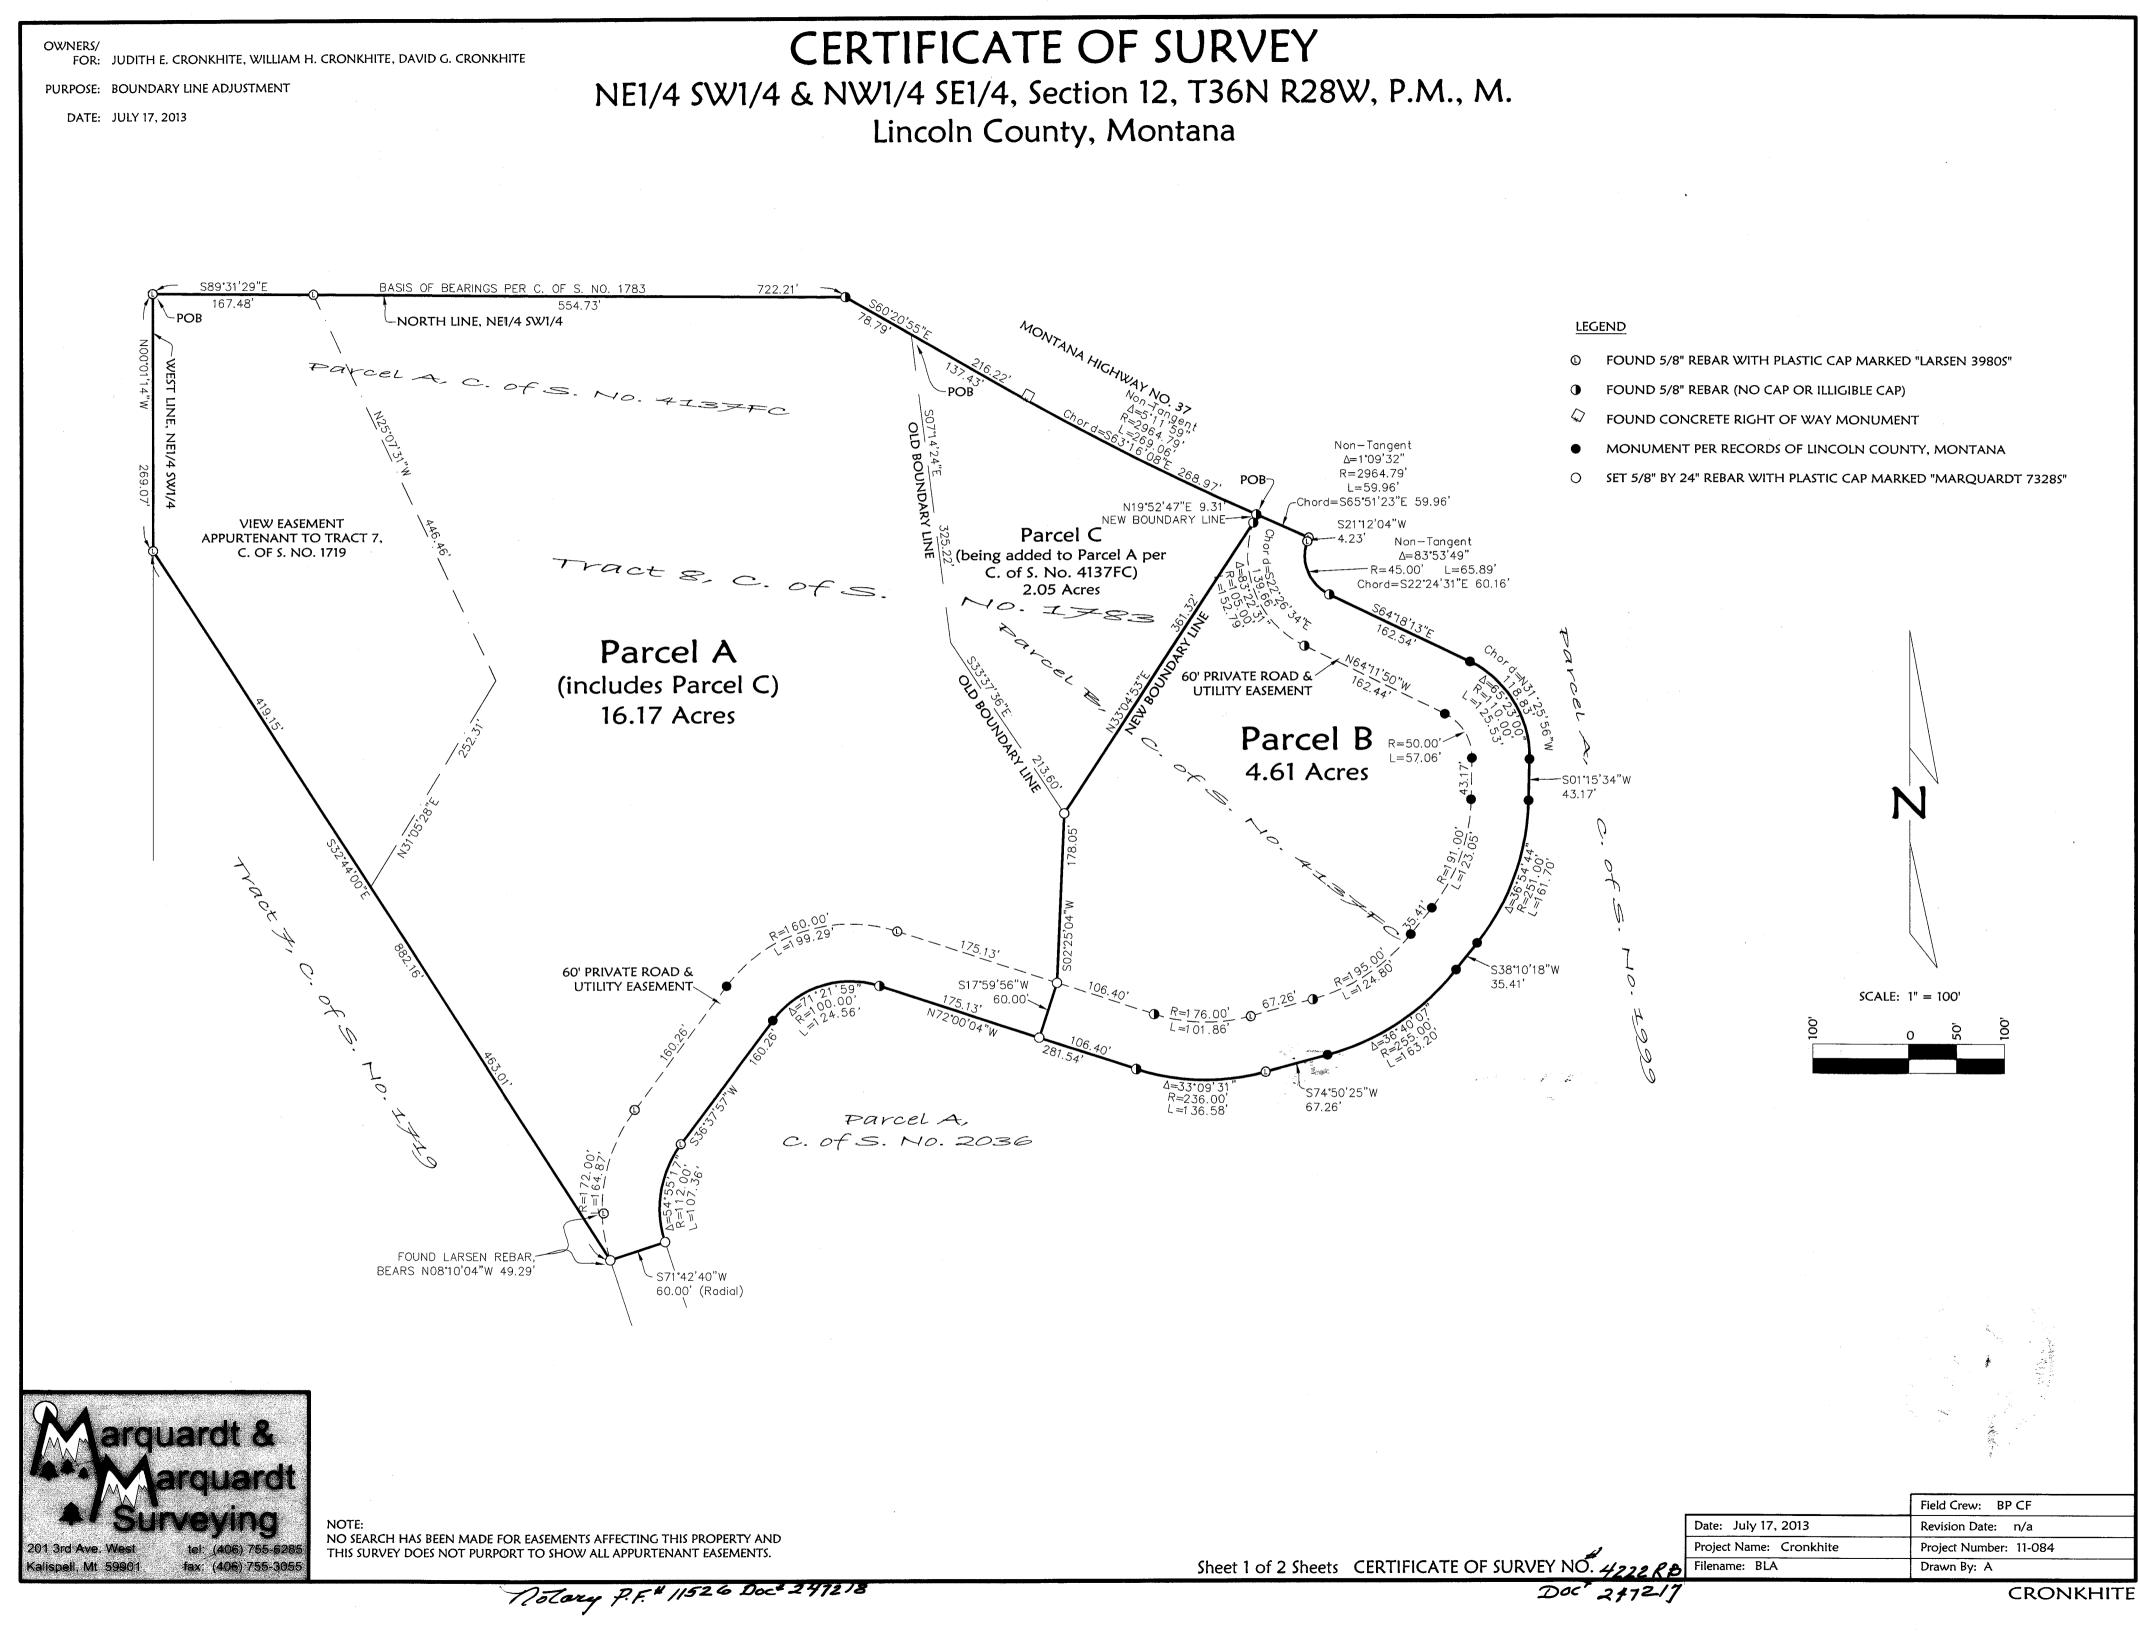

Ø

- We hereby certify that the purpose of this division of land is to relocate a common boundary line between adjoining properties outside a platted subdivision and that no additional parcels are hereby created. Therefore, this division of land is exempt from review as a subdivision pursuant to Section 76-3-207(1)(a), MCA. We hereby certify that this division creates parcels of land that have no existing facilities for water supply, wastewater disposal, and solid waste disposal other than those
- that were previously approved by the reviewing authority under Title 76, chapter 4, part 1, if: no new facilities will be constructed on the parcels (Parcel B);
- and the division of land will not cause approved facilities to violate any conditions of approval. Therefore, this division is exempt from review by the Department of Environmental Quality pursuant to ARM 17.36.605(2)(b)(i)&(ii).

We hereby certify that this division of land (Parcel A) is a remainder of an original tract created by segregating a parcel from the tract for the purpose of transfer and the remainder is 1 acre or larger and has an individual sewage system serving a discharge source that was in existence prior to April 29, 1993, and if required when installed