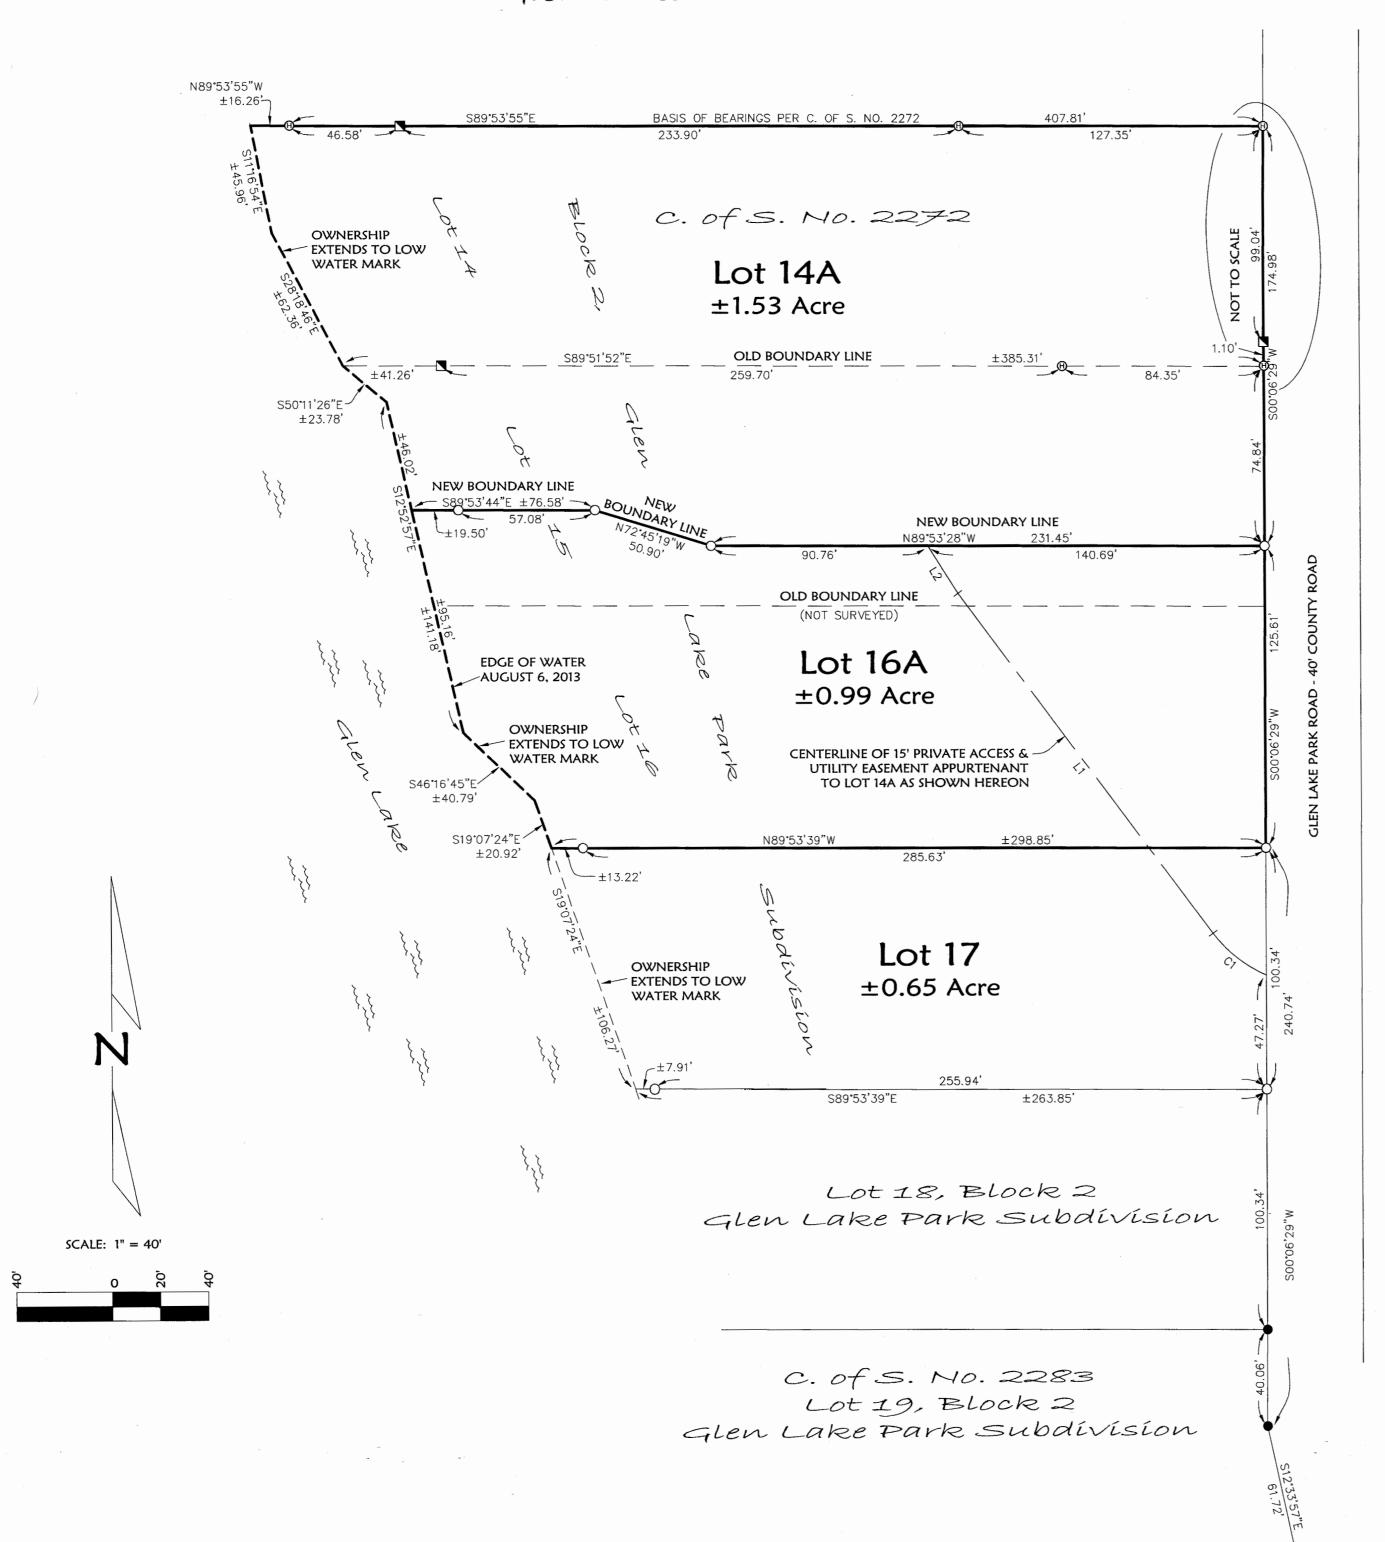

OWNERS/

CHARLES V. SELBY & JOCELYN L.M. SELBY

AGGREGATION OF LOTS DATE: AUGUST 8, 2013

## THE AMENDED PLAT OF LOTS 14, 15 & 16, BLOCK 2, GLEN LAKE PARK SUBDIVISION

NW1/4 of Section 22, T36N R26W, P.M., M. Lincoln County, Montana

Lot 13, Block 2 Glen Lake Park Subdivision

 
 CURVE
 DELTA
 RADIUS
 ARC LENGTH
 CHORD BEARING
 CHORD LENGTH

 C1
 29\*44'37"
 55.00'
 28.55'
 S51\*38'34"E
 28.23'
BEARING LENGTH

- FOUND 2 1/4" ALUMINUM CAP
- ® FOUND 5/8" REBAR WITH PLASTIC CAP MARKED "HANGER 9344LS"
- ▼ FOUND 5/8" REBAR WITH PLASTIC CAP "SQUIRES"

L1 N36'46'16"W 176.66' L2 N32'02'07"W 23.49'

O SET 5/8" BY 24" REBAR WITH PLASTIC CAP MARKED "MARQUARDT 7328S"

Lot 14, Lot 15 & Lot 16, Block 2, Glen Lake Park Subdivision in the Northwest 1/4 of Section 22, Township 36 North, Range 26 West, P.M., M., Lincoln County, Montana, containing 2.52 acres, more or less, of land all as shown hereon. Subject to and together with easements as shown hereon. Subject to and together with easements of record. We hereby certify that the purpose of this division of land is to aggregate parcels or lots when a certificate of survey or subdivision plat shows that the boundaries of the original parcels have been eliminated and the boundaries of a larger parcel are established. A restriction or requirement on the original platted lot or original unplatted parcel continues to apply to those areas. Therefore, this division of land is exempt from review as a subdivision pursuant to Section 76-3-207(1)(f), MCA.

NO SEARCH HAS BEEN MADE FOR EASEMENTS AFFECTING THIS PROPERTY AND THIS SURVEY DOES NOT PURPORT TO SHOW ALL APPURTENANT EASEMENTS.