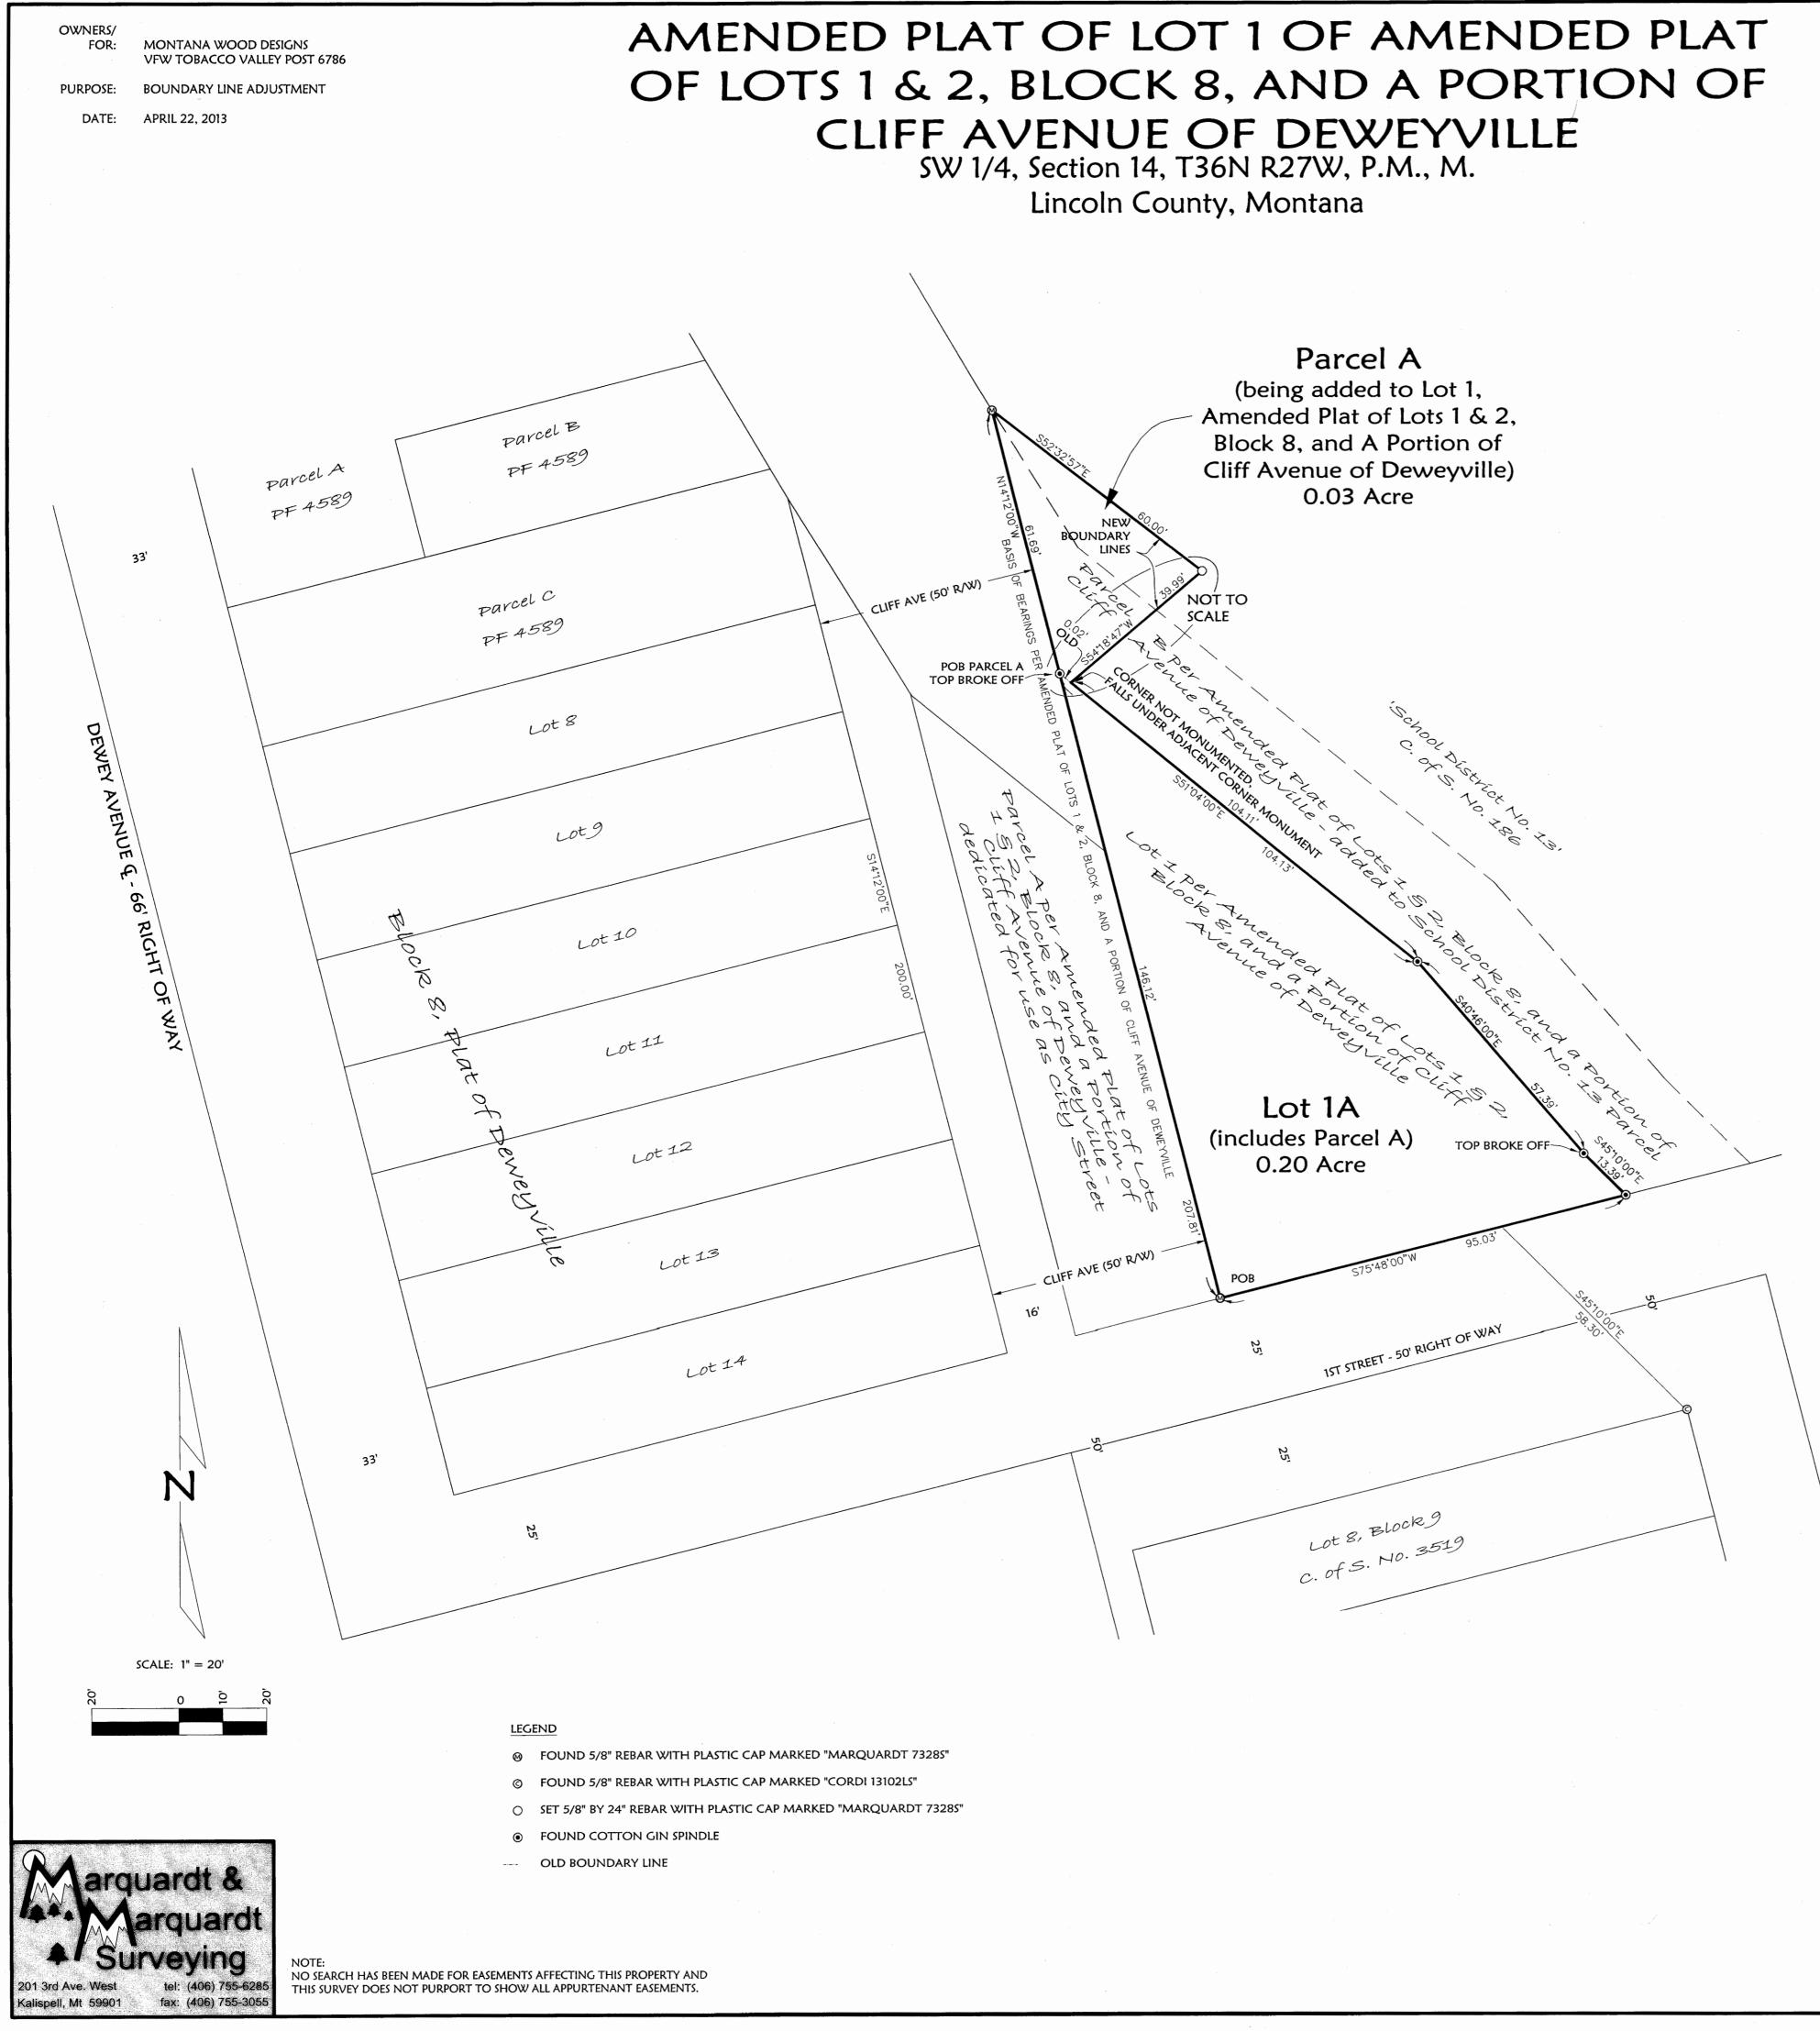

PARCEL A (BEING ADDED TO LOT 1 OF AMENDED PLAT OF LOTS 1 & 2, BLOCK 8 AND A PORTION OF CLIFF AVENUE OF DEWEYVILLE) THAT PORTION OF THE SOUTHWEST 1/4 OF SECTION 14, TOWNSHIP 36 NORTH, RANGE 27 WEST, P.M., M., LINCOLN COUNTY, MONTANA, DESCRIBED AS FOLLOWS: BEGINNING AT THE MOST NORTHERLY CORNER OF LOT 1 OF AMENDED PLAT OF LOTS 1 & 2, BLOCK 8 AND A PORTION OF CLIFF AVENUE OF DEWEYVILLE; THENCE NORTH 14°12'00" WEST 61.69 FEET; THENCE SOUTH 52°32'57" EAST 60.00 FEET; THENCE SOUTH 54°18'47" WEST 39.99 FEET; THENCE NORTH 51°04'00" WEST 0.02 FEET TO THE POINT OF BEGINNING, CONTAINING 0.03 ACRE OF LAND. SUBJECT TO AND TOGETHER WITH EASEMENTS OF RECORD.

LOT 1A (INCLUDES PARCEL A) THOSE PORTIONS OF LOTS 1 & 2, BLOCK 8, DEWEYVILLE, AND THE SOUTHWEST 1/4 OF SECTION 14, TOWNSHIP 36 NORTH, RANGE 27 WEST, P.M., M., LINCOLN COUNTY, MONTANA, DESCRIBED AS FOLLOWS:

BEGINNING AT THE SOUTHWEST CORNER OF LOT 1 OF AMENDED PLAT OF LOTS 1 & 2, BLOCK 8 AND A PORTION OF CLIFF AVENUE OF DEWEYVILLE; THENCE ALONG THE WEST LINE OF SAID LOT 1, NORTH 14°12'00" WEST 146.12 FEET TO THE MOST NORTHERLY CORNER OF SAID LOT 1; THENCE CONTINUING NORTH 14°12'00" WEST 61.69 FEET; THENCE SOUTH 52°32'57" EAST 60.00 FEET; THENCE SOUTH 54°18'47" WEST 39.99 FEET TO THE EASTERLY BOUNDARY OF THE ABOVE SAID LOT 1: THENCE ALONG SAID EASTERLY AND SOUTHERLY BOUNDARY OF SAID LOT 1 THE FOLLOWING

FOUR (4) COURSES: SOUTH 51°04'00" EAST 104.11 FEET, SOUTH 40°46'00" EAST 57.39 FEET,

SOUTH 45°10'00" EAST 13.39 FEET, AND SOUTH 75°48'00" WEST 95.03 FEET TO THE POINT OF BEGINNING, CONTAINING 0.20 ACRE OF LAND. SUBJECT TO AND TOGETHER WITH EASEMENTS OF RECORD.

The above described tract of land is to be known and designated as AMENDED PLAT OF LOT 1 OF AMENDED PLAT OF LOTS 1 & 2, BLOCK 8 AND A PORTION OF CLIFF AVENUE OF DEWEYVILLE. We also certify that this division is made for the purpose of relocating a common boundary line between lots within a platted subdivision and adjoining land outside a platted subdivision. A restriction or requirement on the original platted lots or original unplatted parcel continues to apply to those areas pursuant to Section 76-3-207(1)(e), MCA. We hereby certify that this division creates a parcel of land that has no existing facilities for water supply, wastewater disposal, and solid waste disposal, and that no new facilities will be constructed on the parcel (Parcel A). Therefore, this division is exempt from review by the Department of Environmental Quality pursuant to ARM 17.36.605(2)(a).