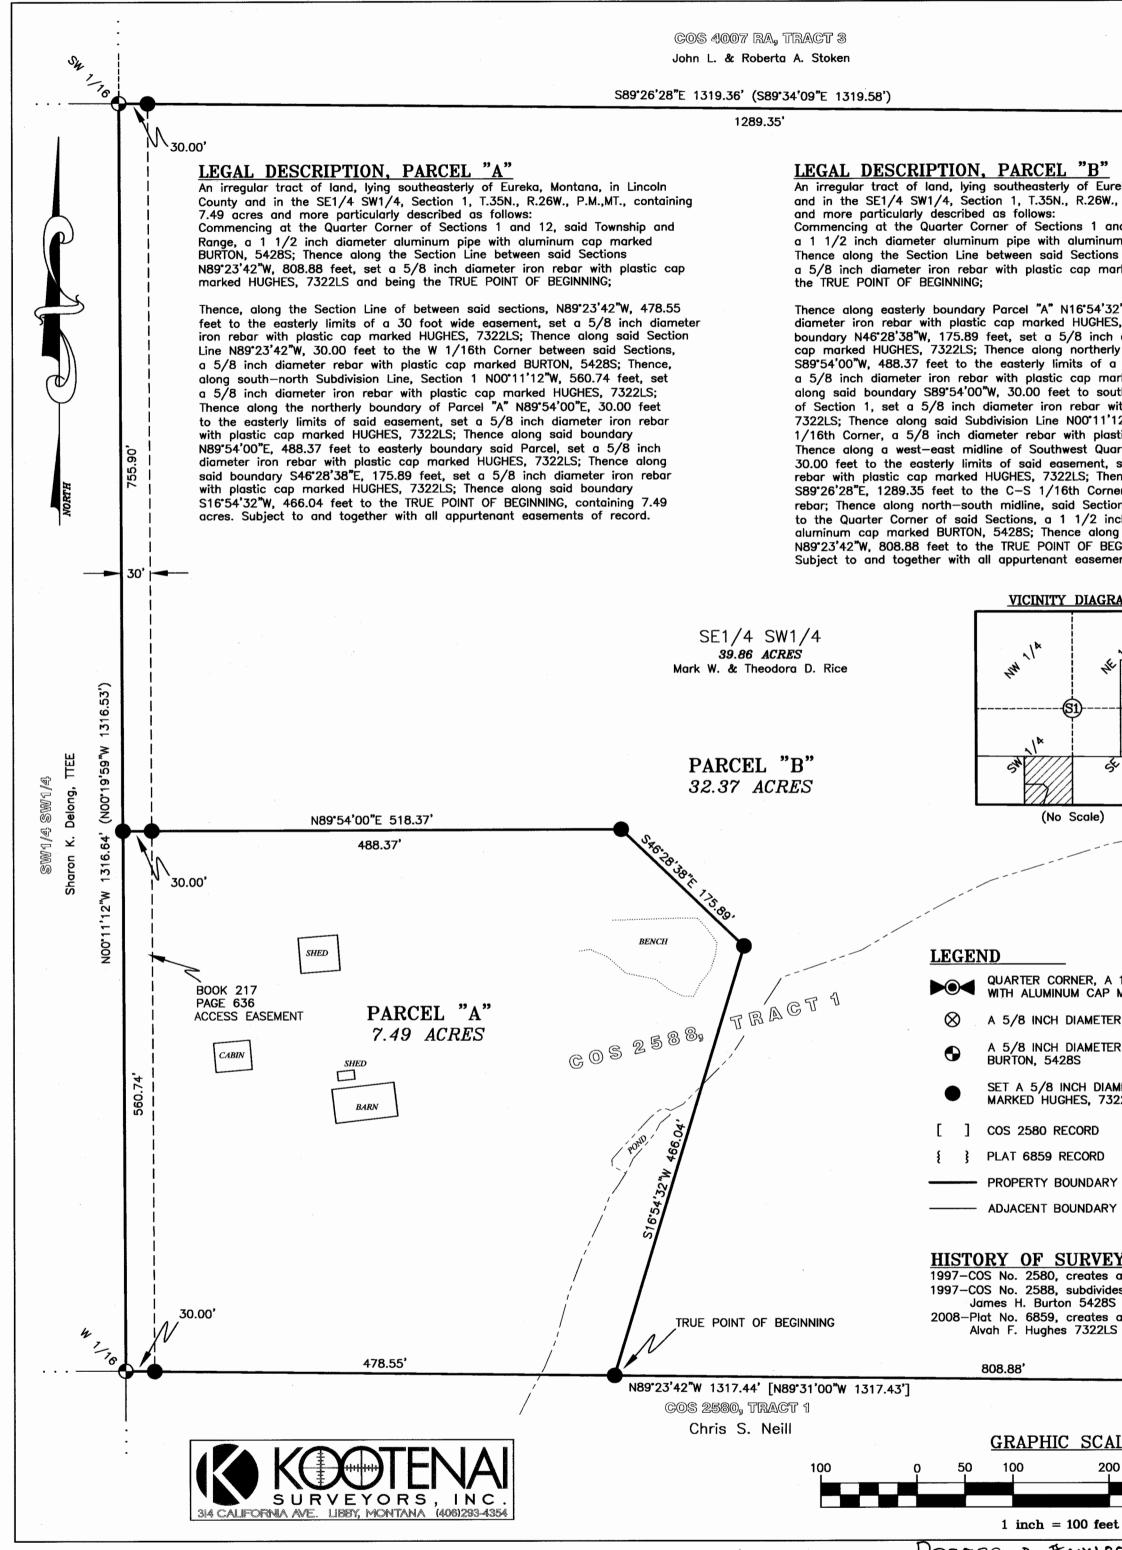

Decree Doct 2448

|                                                                                                                                                                                                                                                                                                                                                                                                                                                                                 |                                 | COURT ORDERED DIVISION                                                                                                                                                                                                                                                                                                                                                                                                                                                                                                                                                                                                                                                                                                                                                                                                                                                                   | 7                                |
|---------------------------------------------------------------------------------------------------------------------------------------------------------------------------------------------------------------------------------------------------------------------------------------------------------------------------------------------------------------------------------------------------------------------------------------------------------------------------------|---------------------------------|------------------------------------------------------------------------------------------------------------------------------------------------------------------------------------------------------------------------------------------------------------------------------------------------------------------------------------------------------------------------------------------------------------------------------------------------------------------------------------------------------------------------------------------------------------------------------------------------------------------------------------------------------------------------------------------------------------------------------------------------------------------------------------------------------------------------------------------------------------------------------------------|----------------------------------|
| 110                                                                                                                                                                                                                                                                                                                                                                                                                                                                             | SE                              | C1/4 SW1/4, SECTION 1, T.35N., R.26W., P.M.,MT.                                                                                                                                                                                                                                                                                                                                                                                                                                                                                                                                                                                                                                                                                                                                                                                                                                          |                                  |
| c~5110                                                                                                                                                                                                                                                                                                                                                                                                                                                                          |                                 | LINCOLN COUNTY, MONTANA                                                                                                                                                                                                                                                                                                                                                                                                                                                                                                                                                                                                                                                                                                                                                                                                                                                                  |                                  |
| , Montana, in Lincoln County<br>.M.,MT., containing 32.37 acres                                                                                                                                                                                                                                                                                                                                                                                                                 |                                 | FOR: THEODORA RICE MARCH 2013                                                                                                                                                                                                                                                                                                                                                                                                                                                                                                                                                                                                                                                                                                                                                                                                                                                            |                                  |
| N.,MI., containing 32.37 acres                                                                                                                                                                                                                                                                                                                                                                                                                                                  |                                 | CAUSE No. DR-12-538(A)                                                                                                                                                                                                                                                                                                                                                                                                                                                                                                                                                                                                                                                                                                                                                                                                                                                                   |                                  |
| ap marked BURTON, 5428S;<br>39°23'42"W, 808.88 feet, set<br>1 HUGHES, 7322LS and being                                                                                                                                                                                                                                                                                                                                                                                          | М                               | IONTANA ELEVENTH JUDICIAL DISTRICT COURT, FLATHEAD COUNTY                                                                                                                                                                                                                                                                                                                                                                                                                                                                                                                                                                                                                                                                                                                                                                                                                                |                                  |
| A 466.04 feet, set a 5/8 inch<br>7322LS; Thence along said<br>ameter iron rebar with plastic<br>boundary said Parcel<br>D foot wide easement, set<br>d HUGHES, 7322LS; Thence<br>-north Subdivision Line<br>plastic cap marked HUGHES,<br>N, 755.90 feet to the SW<br>cap marked BURTON, 5428S;<br>r, said Section S89°26'28"E,<br>a 5/8 inch diameter iron<br>e along said midline<br>a 5/8 inch diameter uncapped<br>S00°06'10"E, 1317.68 feet<br>diameter aluminum pipe with |                                 | PURPOSE OF SURVEY   We, Mark W. and Theodora D. Rice, owners of record, as shown hereon, have caused said property to be resurveyed and hereby certify that the purpose of this survey is to create a division of land that is exempt from review as a subdivision pursuant to 76-3-201(1)(a); and is exempt from Department of Environmental Quality review pursuant to ARM 17.36.605(1)(a); divisions created by order of any court of record in this state or by operation of law, or divisions which, in the absence of agreement between the parties to the sale, could be created by an order of any court in this state pursuant to the law of eminent domain (Title 70, chapter 30, parts 1, 2 and 3, MCA).   Mark W. Rice 4-23-2013   Mark W. Rice Date   Mark W. Rice Date | ate                              |
| e Section Line said Sections<br>NING, containing 32.37 acres.<br>of record.                                                                                                                                                                                                                                                                                                                                                                                                     |                                 | a Notary Public for the State of                                                                                                                                                                                                                                                                                                                                                                                                                                                                                                                                                                                                                                                                                                                                                                                                                                                         | SEL                              |
|                                                                                                                                                                                                                                                                                                                                                                                                                                                                                 | (0)                             | County of LINCOLN, by Mark W. Rice                                                                                                                                                                                                                                                                                                                                                                                                                                                                                                                                                                                                                                                                                                                                                                                                                                                       | L N                              |
| x                                                                                                                                                                                                                                                                                                                                                                                                                                                                               | S00"06'10"E                     | on this 23 day of APRIL 2013. In witness whereof,<br>I have hereunto set my hand and affixed my notorial seal.                                                                                                                                                                                                                                                                                                                                                                                                                                                                                                                                                                                                                                                                                                                                                                           | State<br>Residing a<br>My Comr   |
|                                                                                                                                                                                                                                                                                                                                                                                                                                                                                 |                                 | residing in: <u>LIBBY, MT.</u> My Commission expires: <u>12-1-18</u>                                                                                                                                                                                                                                                                                                                                                                                                                                                                                                                                                                                                                                                                                                                                                                                                                     | of Mo<br>t Libby                 |
| <br>、                                                                                                                                                                                                                                                                                                                                                                                                                                                                           | 317.68' {                       | ACKNOWLEDGMENT<br>The foregoing Exemptions were subscribed and acknowledged before me                                                                                                                                                                                                                                                                                                                                                                                                                                                                                                                                                                                                                                                                                                                                                                                                    | ntana<br>y, Montana<br>n Exolres |
|                                                                                                                                                                                                                                                                                                                                                                                                                                                                                 | \$00°0                          | a Notary Public for the State of MONTANA                                                                                                                                                                                                                                                                                                                                                                                                                                                                                                                                                                                                                                                                                                                                                                                                                                                 |                                  |
| $\sim$                                                                                                                                                                                                                                                                                                                                                                                                                                                                          | S00'06'11"E                     | County of <u>LINCOLN</u> , by <u>Theodora D. Rice</u>                                                                                                                                                                                                                                                                                                                                                                                                                                                                                                                                                                                                                                                                                                                                                                                                                                    | AS INT                           |
|                                                                                                                                                                                                                                                                                                                                                                                                                                                                                 | 01<br>له الم<br>13              | on this <b>23</b> day of <u>APRIL</u> 201 <u>3</u> . In witness whereof,<br>I have hereunto set my hand and affixed my notorial seal.<br>Byrm Sandors                                                                                                                                                                                                                                                                                                                                                                                                                                                                                                                                                                                                                                                                                                                                    | My Co                            |
|                                                                                                                                                                                                                                                                                                                                                                                                                                                                                 | themelopment                    | residing in: <u>LIBBY, MT.</u> My Commission expires: <u>12-1-13</u>                                                                                                                                                                                                                                                                                                                                                                                                                                                                                                                                                                                                                                                                                                                                                                                                                     | g at Lip<br>Immissi<br>Cember    |
|                                                                                                                                                                                                                                                                                                                                                                                                                                                                                 | wwa سا۲۵۲<br>المالي (200.14,20% | METHOD OF SURVEY<br>A Trimble R8 GNSS GPS system was used with RTK radial procedures to tie previously<br>set controlling corners and road alignments by Byron Sanderson, March, 2013                                                                                                                                                                                                                                                                                                                                                                                                                                                                                                                                                                                                                                                                                                    | on Expires<br>1, 2013            |
| 1/2 INCH DIAMETER ALUMINUM PIPE<br>RKED BURTON, 5428S                                                                                                                                                                                                                                                                                                                                                                                                                           | ›۲<br>]<br>!'20"E               | <b>BASIS OF BEARING</b><br>The basis of bearing for this survey is a GPS Geodetic bearing — True North                                                                                                                                                                                                                                                                                                                                                                                                                                                                                                                                                                                                                                                                                                                                                                                   |                                  |
| INCAPPED REBAR                                                                                                                                                                                                                                                                                                                                                                                                                                                                  | 1317.79')                       | LAND SURVEYOR'S CERTIFICATION<br>  hereby certify that   am a Registered Land Surveyor in the State of Montana, that the<br>survey shown on this "Certificate of Survey" has been prepared under my supervision                                                                                                                                                                                                                                                                                                                                                                                                                                                                                                                                                                                                                                                                          |                                  |
| EBAR WITH PLASTIC CAP MARKED                                                                                                                                                                                                                                                                                                                                                                                                                                                    | Ŭ                               | in accordance with the Montana Code Annotated, Sections 76–3–101 through 76–3–62<br>and the Lincoln County Regulations adopted pursuant thereto.                                                                                                                                                                                                                                                                                                                                                                                                                                                                                                                                                                                                                                                                                                                                         | 25, 3                            |
| ER IRON REBAR WITH PLASTIC CAP                                                                                                                                                                                                                                                                                                                                                                                                                                                  |                                 | Alvah F. Hughés, PL8, 7322LS' April 23, 2013                                                                                                                                                                                                                                                                                                                                                                                                                                                                                                                                                                                                                                                                                                                                                                                                                                             | 0-1                              |
| ( ) COS 2588 RECORD                                                                                                                                                                                                                                                                                                                                                                                                                                                             |                                 | EXAMINING LAND SURVEYOR'S CERTIFICATION                                                                                                                                                                                                                                                                                                                                                                                                                                                                                                                                                                                                                                                                                                                                                                                                                                                  | 53                               |
| SUBDIVISION LINE                                                                                                                                                                                                                                                                                                                                                                                                                                                                |                                 | Exemined this 2.5 day of April 2013, A.D.                                                                                                                                                                                                                                                                                                                                                                                                                                                                                                                                                                                                                                                                                                                                                                                                                                                |                                  |
| EASEMENT LIMITS                                                                                                                                                                                                                                                                                                                                                                                                                                                                 |                                 | Ronald A. Pearson, PLS 9008LS Lincoln County Examining Land Surveyor                                                                                                                                                                                                                                                                                                                                                                                                                                                                                                                                                                                                                                                                                                                                                                                                                     | JUNT                             |
|                                                                                                                                                                                                                                                                                                                                                                                                                                                                                 |                                 | COUNTY TREASURER'S CERTIFICATION                                                                                                                                                                                                                                                                                                                                                                                                                                                                                                                                                                                                                                                                                                                                                                                                                                                         |                                  |
| oining Tract, James H. Burton 5428S<br>SW1/4 Section 1,                                                                                                                                                                                                                                                                                                                                                                                                                         |                                 | I hereby certify that all real property taxes and special assessments assessed and levied on the parcel shown hereon are paid pursuant to Section $76-3-207(3)$ , M.O.A.                                                                                                                                                                                                                                                                                                                                                                                                                                                                                                                                                                                                                                                                                                                 | F۸                               |
| bining "Grave Creek Subdivision",                                                                                                                                                                                                                                                                                                                                                                                                                                               |                                 | Mancy tratter Higgins By onnie Vogel 4-29-13                                                                                                                                                                                                                                                                                                                                                                                                                                                                                                                                                                                                                                                                                                                                                                                                                                             | ⊔A<br>**                         |
| 1/4                                                                                                                                                                                                                                                                                                                                                                                                                                                                             | S1                              | CLERK AND RECORDER'S CERTIFICATION                                                                                                                                                                                                                                                                                                                                                                                                                                                                                                                                                                                                                                                                                                                                                                                                                                                       | FMO                              |
|                                                                                                                                                                                                                                                                                                                                                                                                                                                                                 | S12                             | State of Montana, County of Lincoln, filed thisday                                                                                                                                                                                                                                                                                                                                                                                                                                                                                                                                                                                                                                                                                                                                                                                                                                       |                                  |
|                                                                                                                                                                                                                                                                                                                                                                                                                                                                                 |                                 | of <u>nay</u> 2012, A.D. at <u>11.70</u> o'clock 14.11.<br><u>Jammy J. Laun</u> by <u>Cannes</u> <u>Lunie</u><br>Lincoln County Clerk Recorder Deputy                                                                                                                                                                                                                                                                                                                                                                                                                                                                                                                                                                                                                                                                                                                                    |                                  |
| -<br>400                                                                                                                                                                                                                                                                                                                                                                                                                                                                        |                                 | Lincoln County Clerk Recorder Deputy                                                                                                                                                                                                                                                                                                                                                                                                                                                                                                                                                                                                                                                                                                                                                                                                                                                     |                                  |
|                                                                                                                                                                                                                                                                                                                                                                                                                                                                                 |                                 | DOCUMENT NO. 24482                                                                                                                                                                                                                                                                                                                                                                                                                                                                                                                                                                                                                                                                                                                                                                                                                                                                       |                                  |
|                                                                                                                                                                                                                                                                                                                                                                                                                                                                                 |                                 | CERTIFICATE OF SURVEY NO. 4 4204 CO                                                                                                                                                                                                                                                                                                                                                                                                                                                                                                                                                                                                                                                                                                                                                                                                                                                      |                                  |