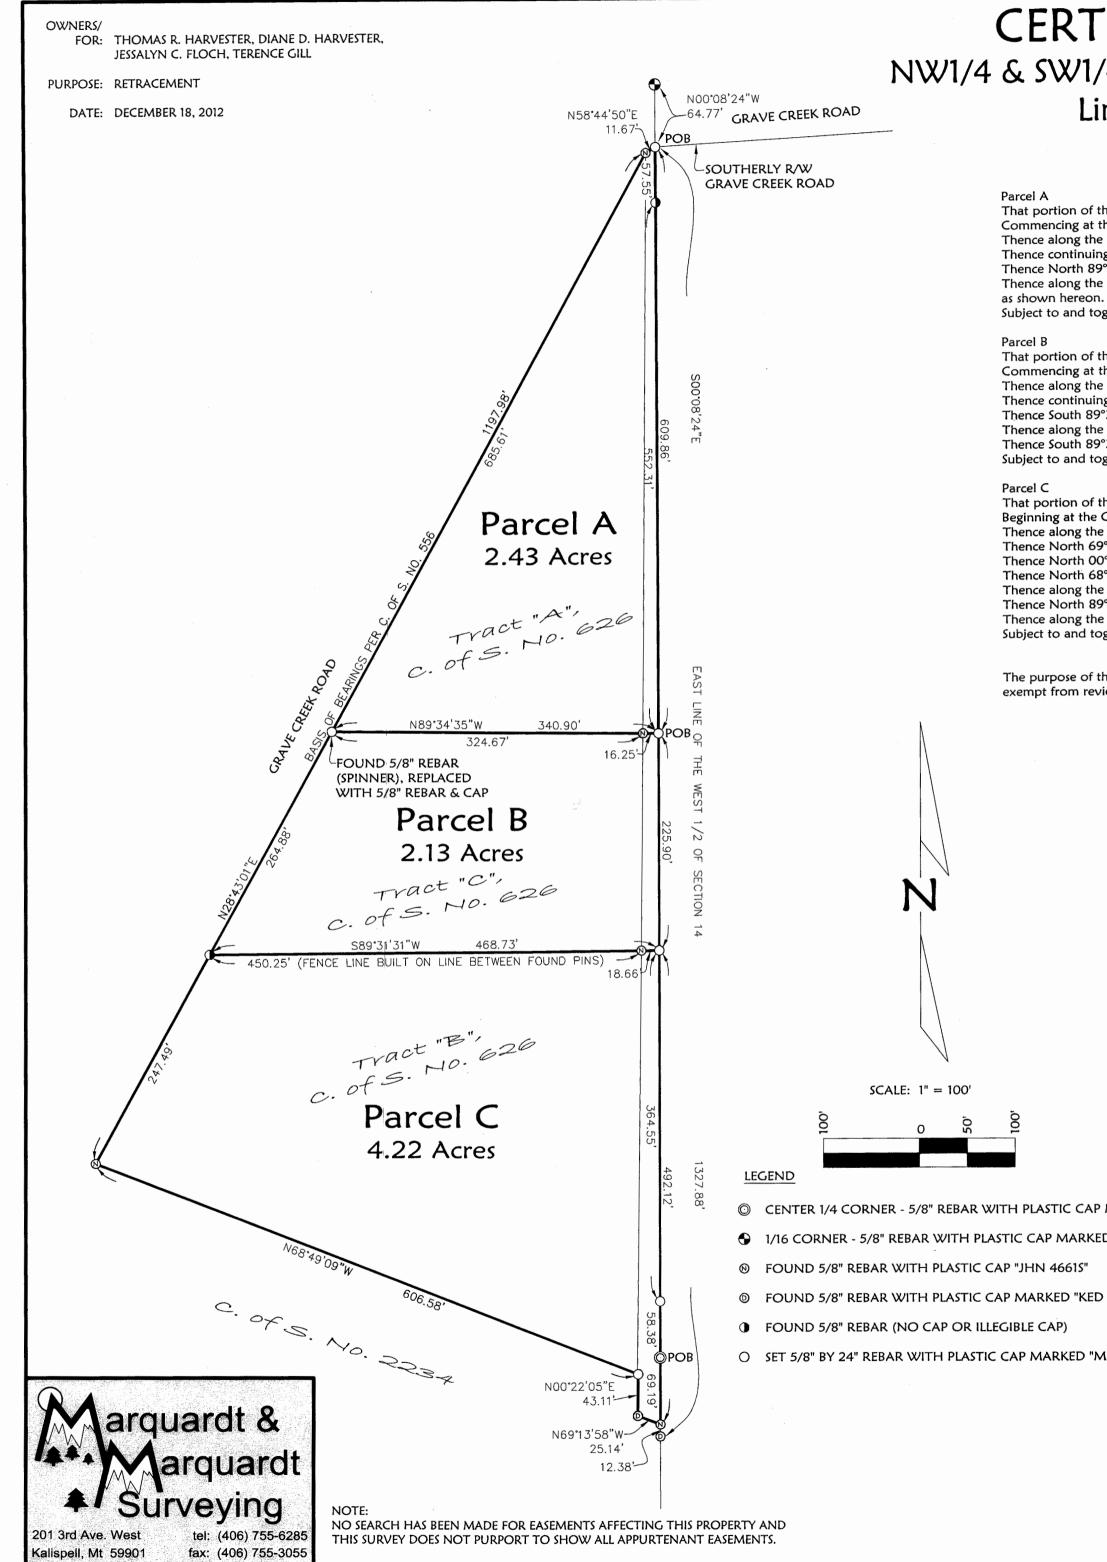

## CERTIFICATE OF SURVEY NW1/4 & SW1/4, Section 14, T35N R26W, P.M., M. Lincoln County, Montana

That portion of the Southeast ¼ of the Northwest ¼ of Section 14, Township 35 North, Range 26 West, P.M., M., Lincoln County, Montana, described as follows: Commencing at the Northeast corner of the Southeast ¼ of the Northwest ¼;

Thence along the East line of the Southeast ¼ of the Northwest ¼, South 00°08'24" East 64.77 feet to the Point of Beginning;

Thence continuing along the East line of the Southeast 1/4 of the Northwest 1/4, South 00°08'24" East 609.86 feet;

Thence North 89°34'35" West 340.90 feet to the Easterly line of Grave Creek Road;

Thence along the Easterly line of the road, North 28°43'01" East 685.61 feet and North 58°44'50" East 11.67 feet to the Point of Beginning, containing 2.43 acres of land all as shown hereon.

Subject to and together with easements of record.

That portion of the Southeast 1/4 of the Northwest 1/4 of Section 14, Township 35 North, Range 26 West, P.M., M., Lincoln County, Montana, described as follows:

Commencing at the Northeast corner of the Southeast ¼ of the Northwest ¼; Thence along the East line of the Southeast ¼ of the Northwest ¼, South 00°08'24" East 674.63 feet to the Point of Beginning;

Thence continuing along the East line of the Southeast ¼ of the Northwest ¼, South 00°08'24" East 225.90 feet;

Thence South 89°31'31" West 468.73 feet to the Easterly line of Grave Creek Road;

Thence along the Easterly line of the road, North 28°43'01" East 264.88 feet;

Thence South 89°34'35" East 340.90 feet to the Point of Beginning, containing 2.13 acres of land all as shown hereon.

Subject to and together with easements of record.

That portion of the West ½ of Section 14, Township 35 North, Range 26 West, P.M., M., Lincoln County, Montana, described as follows:

Beginning at the Center ¼ corner, Section 14; Thence along the East line of the Southwest ¼, South 00°08'24" East 69.19 feet;

Thence North 69°13'58" West 25.14 feet;

Thence North 00°22'05" East 43.11 feet;

Thence North 68°49'09" West 606.58 feet to the Easterly line of Grave Creek Road;

Thence along the Easterly line of the road, North 28°43'01" East 247.49 feet;

Thence North 89°31'31" East 468.73 feet to the East line of the Northwest 1/4, Section 14;

Thence along the East line of the Northwest 1/4, South 00°08'24" East 422.93 feet to the Point of Beginning, containing 4.22 acres of land all as shown hereon.

Subject to and together with easements of record.

The purpose of this survey is to retrace the boundary of existing parcels (Parcels A, B & C) and that no additional parcels are hereby created. Therefore, this survey is exempt from review as a subdivision under both the Montana Subdivision and Platting Act and the Montana Sanitation in Subdivisions Act. (Section 76-3-404 MCA).