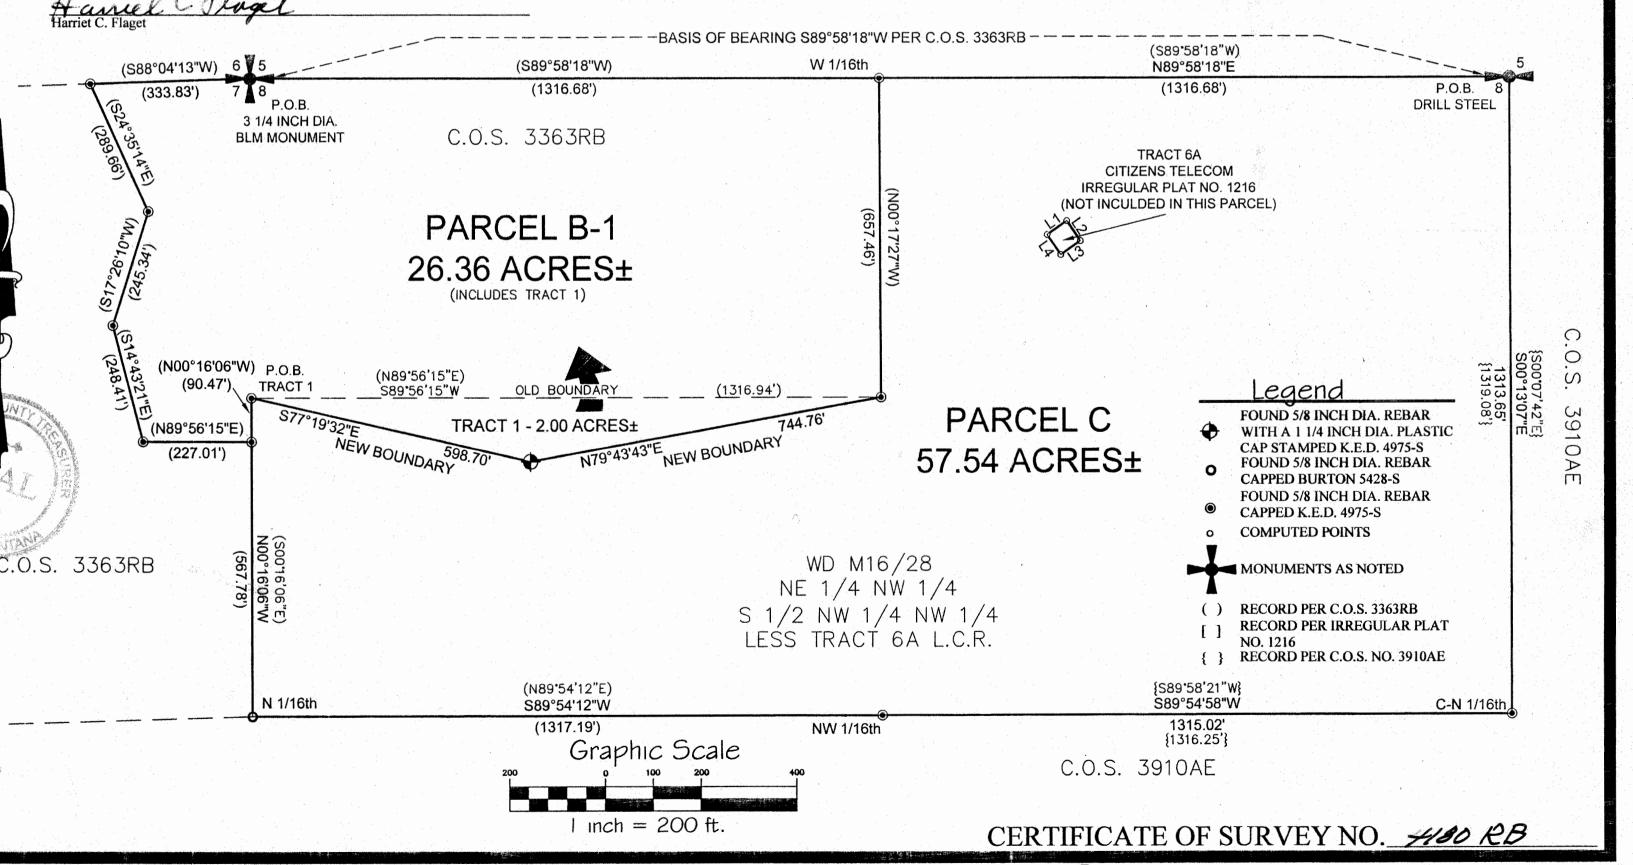

FILE: t362608dr.dwg

| LINE TABLE |        |             |                |  |
|------------|--------|-------------|----------------|--|
| LINE       | LENGTH | BEARING     | RECORD BEARING |  |
| L1         | 50.00  | N55°08'18"E | [N55°06'00"E]  |  |
| L2         | 50.00  | S34°51'42"E | [S34°54'00"E]  |  |
| L3         | 50.00  | S55°08'18"W | [S55°06'00"W]  |  |
| L4         | 50.00  | N34°51'42"W | [N34°54'00"W]  |  |

## DESCRIPTION OF TRACT 1

A tract of land near Eureka, Lincoln County Montana, lying in the S 1/2 NW 1/4 NW 1/4 of Section 8, Twp. 36 N., R. 26 W., P.M.M., containing 2.00 acres more or less and more particularly described as follows:

Beginning at 5/8 inch dia. rebar capped K.E.D. 4975-S which marks the southwest corner of the N 1/2 NW 1/4 NW 1/4 of Section 8, Twp. 36 N., R. 26 W., P.M.M.; thence, S77°19'32"E 598.70 feet to a 5/8 inch dia. rebar capped K.E.D. 4975-S; thence, N79°43'43"E 744.76 feet to a 5/8 inch dia. rebar capped K.E.D. 4975-S marking the southeast corner of said N 1/2 NW 1/4 NW 1/4 of Section 8; thence, S89°56'15"W 1316.94 feet along the south line of said N 1/2 NW 1/4 NW 1/4 of Section 8, to the point of beginning.

The aforedescribed Tract 1 contains 2.00 acres more or less and is to become a permanent part of Parcel B as shown on C.O.S. 3363RB and is subject to and together with all appurtenant easements of record.

## **DESCRIPTION OF PARCEL B-1**

A tract of land near Eureka, Lincoln County Montana, lying in the NW 1/4 NW 1/4 of Section 8 and the NE 1/4 NE 1/4 of Section 7 both, Twp. 36 N., R. 26 W., P.M.M., containing 26.36 acres more or less and more particularly described as follows:

Beginning at a 3 1/4 inch dia. brass BLM monument which marks the common section corner of Section's 5, 6, 7, and 8, Twp. 36 N., R. 26 W., P.M.M.; thence, S88°04'13"W 333.83 feet along the north line of said Section 7, to a 5/8 inch dia. rebar capped K.E.D. 4975-S; thence, S24°35'14"E 289.66 feet to a 5/8 inch dia. rebar capped K.E.D. 4975-S; thence, S17°26'10"W 245.34 feet to a 5/8 inch dia. rebar capped K.E.D. 4975-S; thence, S14°43'21"E 248.41 feet to a 5/8 inch dia. rebar capped K.E.D. 4975-S; thence, N89°56'15"E 227.01 feet to a 5/8 inch dia. rebar capped K.E.D. 4975-S located on the east line of said Section 7; thence, N00°16'06"W 90.47 feet along said east section line, to a 5/8 inch dia. rebar capped K.E.D. 4975-S; thence leaving said Section 7, S77°19'32"E 598.70 feet to a 5/8 inch dia. rebar capped K.E.D. 4975-S; thence, N79°43'43"E 744.76 feet to a 5/8 inch dia. rebar capped K.E.D. 4975-S; thence N00°17'27"W 657.46 feet to a 5/8 inch dia. rebar capped K.E.D. 4975-S which marks the W 1/16th of said Section 8; thence, S89°58'18"W 1316.68 feet along the north line of said Section 8, to the point of beginning.

The aforedescribed Parcel B-1 contains 26.36 acres more or less and is subject to and together with all appurtenant easements of record.

## DESCRIPTION OF PARCEL C

A tract of land near Eureka, Lincoln County Montana, lying in the N 1/2 NW 1/4 of Section 8, Twp. 36 N., R. 26 W., P.M.M., containing 57.54 acres more or less and more particularly described as follows:

Beginning at a drill steel monument which marks the N 1/4 corner of Section 8, Twp. 36 N., R. 26 W., P.M.M.; thence, S00°13'07"E 1313.65 feet along the east line of the NW 1/4 of Section 8, Twp. 36 N., R. 26 W., P.M.M., to a 5/8 inch dia. rebar capped K.E.D. 4975-S marking the C-N 1/16th of said Section 8; thence, S89°54'58"W 1315.02 feet along the south line of the N 1/2 NW 1/4 of said Section 8; thence continuing along said south line, S89°54'12"W 1317.19 feet to a 5/8 inch dia. rebar capped Burton 5428-S marking the N 1/16th of said Section 8; thence, N00°16'06"W 567.78 feet along the west line of said NW 1/4 NW 1/4 of said Section 8, to a 5/8 inch dia. rebar capped K.E.D. 4975-S; thence continuing, N00°16'06"W 90.47 feet to a 5/8 rebar capped K.E.D. 4975-S marking the southwest corner of the S1/2 NW 1/4 NW 1/4 of said Section 8; thence, S77°19'32"E 598.70 feet to a 5/8 inch dia. rebar capped K.E.D. 4975-S; thence, N79°43'43"E 744.76 feet to a 5/8 inch dia. rebar capped K.E.D. 4975-S marking the southeast corner of said S1/2 NW 1/4 NW 1/4; thence, N00°17'27"W 657.46 feet to a 5/8 inch dia. rebar capped K.E.D. 4975-S marking the southeast corner of said S1/2 NW 1/4 NW 1/4; thence, N00°17'27"W 657.46 feet to a 5/8 inch dia. rebar capped K.E.D. 4975-S marking the W 1/16th of said Section 8; thence along the north line of said Section 8, N89°58'18"E 1316.68 feet to the point of beginning.

AND EXCEPTING THEREFROM: Tract 6A as shown and described on Irregular Plat No. 1216

The aforedescribed Parcel C contains 57.54 acres more or less and is subject to and together with all appurtenant easements of record.