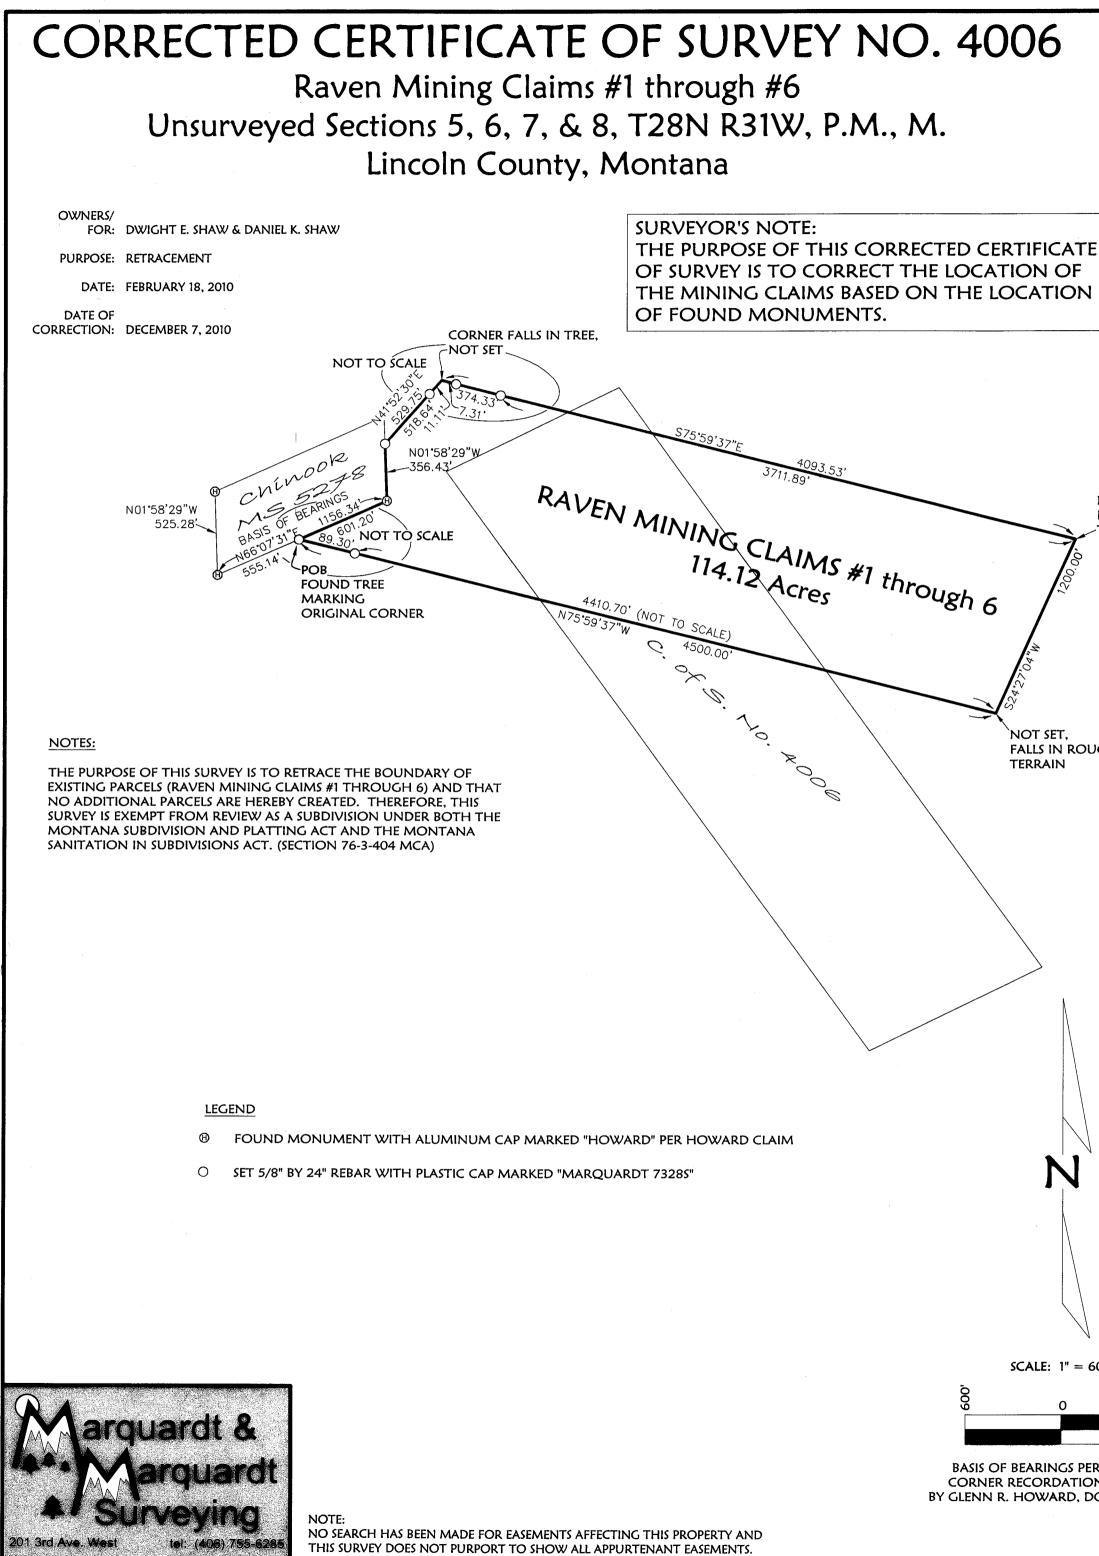

fax: (406) 755-305

| • |  |
|---|--|
| ) |  |

|                                       | LEGAL DESCRIPTION - RAVEN MINING CLAIMS #1 THROUGH #6<br>THAT PORTION OF LAND LYING APPROXIMATELY IN UNSURVEYED SECTIONS 5, 6, 7 AND 8, T<br>NORTH, RANGE 31 WEST, P.M., M., LINCOLN COUNTY, MONTANA, DESCRIBED AS FOLLOWS: | OWNSHIP 28             |
|---------------------------------------|-----------------------------------------------------------------------------------------------------------------------------------------------------------------------------------------------------------------------------|------------------------|
|                                       | COMMENCING AT A FOUND ALUMINUM CAP MARKED "HOWARD", MONUMENTING THE SO                                                                                                                                                      | UTHWEST CORNER         |
|                                       | OF CHINOOK LODE;<br>THENCE ALONG THE SOUTHERLY BOUNDARY OF SAID CHINOOK LODE, NORTH 66°07'31" EA:                                                                                                                           |                        |
|                                       | THE POINT OF BEGINNING;<br>THENCE CONTINUING ALONG THE SOUTHERLY & EASTERLY BOUNDARY OF SAID CHINOOK I                                                                                                                      |                        |
|                                       | 66°07'31" EAST 601.20 FEET AND NORTH 01°58'29" WEST 356.43 FEET;                                                                                                                                                            | ODE, NORTH             |
|                                       | THENCE NORTH 41°52'30" EAST 529.75 FEET;<br>THENCE SOUTH 75°59'37" EAST 4093.53 FEET;                                                                                                                                       |                        |
|                                       | THENCE SOUTH 24°27'04" WEST 1200.00 FEET;<br>Thence North 75°59'37" West 4500.00 FEET to the point of Beginning,                                                                                                            |                        |
|                                       | CONTAINING 114.12 ACRES OF LAND.<br>SUBJECT TO AND TOGETHER WITH EASEMENTS OF RECORD.                                                                                                                                       |                        |
|                                       | SUBJECT TO AND TOGETHER WITH EASEMENTS OF RECORD.                                                                                                                                                                           |                        |
|                                       | CERTIFICATION                                                                                                                                                                                                               |                        |
|                                       | WE THE UNDERSIGNED DO HEREBY STATE THAT THE CORNERS AS SHOWN HEREON ARE THE RAVEN MINING CLAIMS #1 THROUGH #6.                                                                                                              | CORNERS OF THE         |
|                                       | Advising Blance                                                                                                                                                                                                             |                        |
|                                       | DWIGHT E. SHAW                                                                                                                                                                                                              |                        |
|                                       | Jamil K. Naw                                                                                                                                                                                                                |                        |
| NOT SET,<br>FALLS IN ROUGH<br>TERRAIN | DANIEL K. <sup>V</sup> SHAW                                                                                                                                                                                                 |                        |
|                                       | STATE OF Montaug                                                                                                                                                                                                            |                        |
|                                       | County of <u>Flathrad</u> )                                                                                                                                                                                                 |                        |
|                                       | This instrument was signed and acknowledged before me on <u>Feb. 27</u> , 20 <u>.</u> , by DWIGHT E. Si                                                                                                                     | HAW.                   |
|                                       |                                                                                                                                                                                                                             |                        |
|                                       | Printed Name: Brand, J. Eaton                                                                                                                                                                                               |                        |
|                                       | Notary Public for the State of Manhang                                                                                                                                                                                      |                        |
|                                       | Residing at<br>My Commission Expires _08-20-2012                                                                                                                                                                            |                        |
| GH                                    |                                                                                                                                                                                                                             |                        |
|                                       | STATE OF Alaska)                                                                                                                                                                                                            |                        |
|                                       | County of $M_a + -SV_$ : ss.                                                                                                                                                                                                |                        |
|                                       |                                                                                                                                                                                                                             |                        |
|                                       | This instrument was signed and acknowledged before me on $02 \text{Sept}$ , $2011$ , by DANIEL K. SH.                                                                                                                       | AW.                    |
| <                                     | Printed Name: BUDDIE COAST                                                                                                                                                                                                  |                        |
|                                       | Notary Public for the State of Alaska<br>Residing at Washing                                                                                                                                                                |                        |
|                                       | My Commission Expires 10-1-2013 State of Alaska<br>My Commission Expires Oct 1, 2013                                                                                                                                        |                        |
|                                       |                                                                                                                                                                                                                             |                        |
|                                       | ·                                                                                                                                                                                                                           |                        |
|                                       |                                                                                                                                                                                                                             |                        |
|                                       |                                                                                                                                                                                                                             |                        |
|                                       | CERTIFICATE OF SURVEYOR                                                                                                                                                                                                     |                        |
|                                       | NIAN A                                                                                                                                                                                                                      |                        |
|                                       | 8/16/2011 * DAWN                                                                                                                                                                                                            |                        |
|                                       | DAWN MARQUARDT Date MARQUARDT<br>Registration No. 73285 7328 LS                                                                                                                                                             |                        |
|                                       |                                                                                                                                                                                                                             |                        |
|                                       | - AND AND THE AND                                                                                                                                                                       |                        |
|                                       | Examined: $\Delta U \leq U \leq T \leq 1$ , 201 $L$                                                                                                                                                                         |                        |
|                                       | Lincoln County Examining Land Surveyor                                                                                                                                                                                      |                        |
|                                       | Ronald A. Pearson, 9008LS                                                                                                                                                                                                   |                        |
| 00'                                   |                                                                                                                                                                                                                             |                        |
|                                       | STATE OF MONTANA                                                                                                                                                                                                            |                        |
| 300,                                  | County of Lincoln                                                                                                                                                                                                           |                        |
|                                       | Filed on the <b>28</b> day of <b>11/11/20</b> , 201 <u>2</u> , A.D., at <b>/0:20</b> o'clock <u>A</u> m.                                                                                                                    |                        |
|                                       | County Clerk and Recorder                                                                                                                                                                                                   |                        |
| N PREPARED<br>OC. NO. 170791          | By Ceannie Dennie                                                                                                                                                                                                           | Field Crew: BP SM      |
|                                       | Deputy Date: December 15, 2009                                                                                                                                                                                              | Revision Date: n/a     |
|                                       | Instrument Record No. 237474<br>CEDITIECATE OF CLIDNEY NO 4444                                                                                                                                                              | Project Number: 09-111 |
|                                       | CERTIFICATE OF SURVEY NO. 4146 Filename: 2010COSRev                                                                                                                                                                         | Drawn By: A            |
|                                       |                                                                                                                                                                                                                             | сы хүү                 |