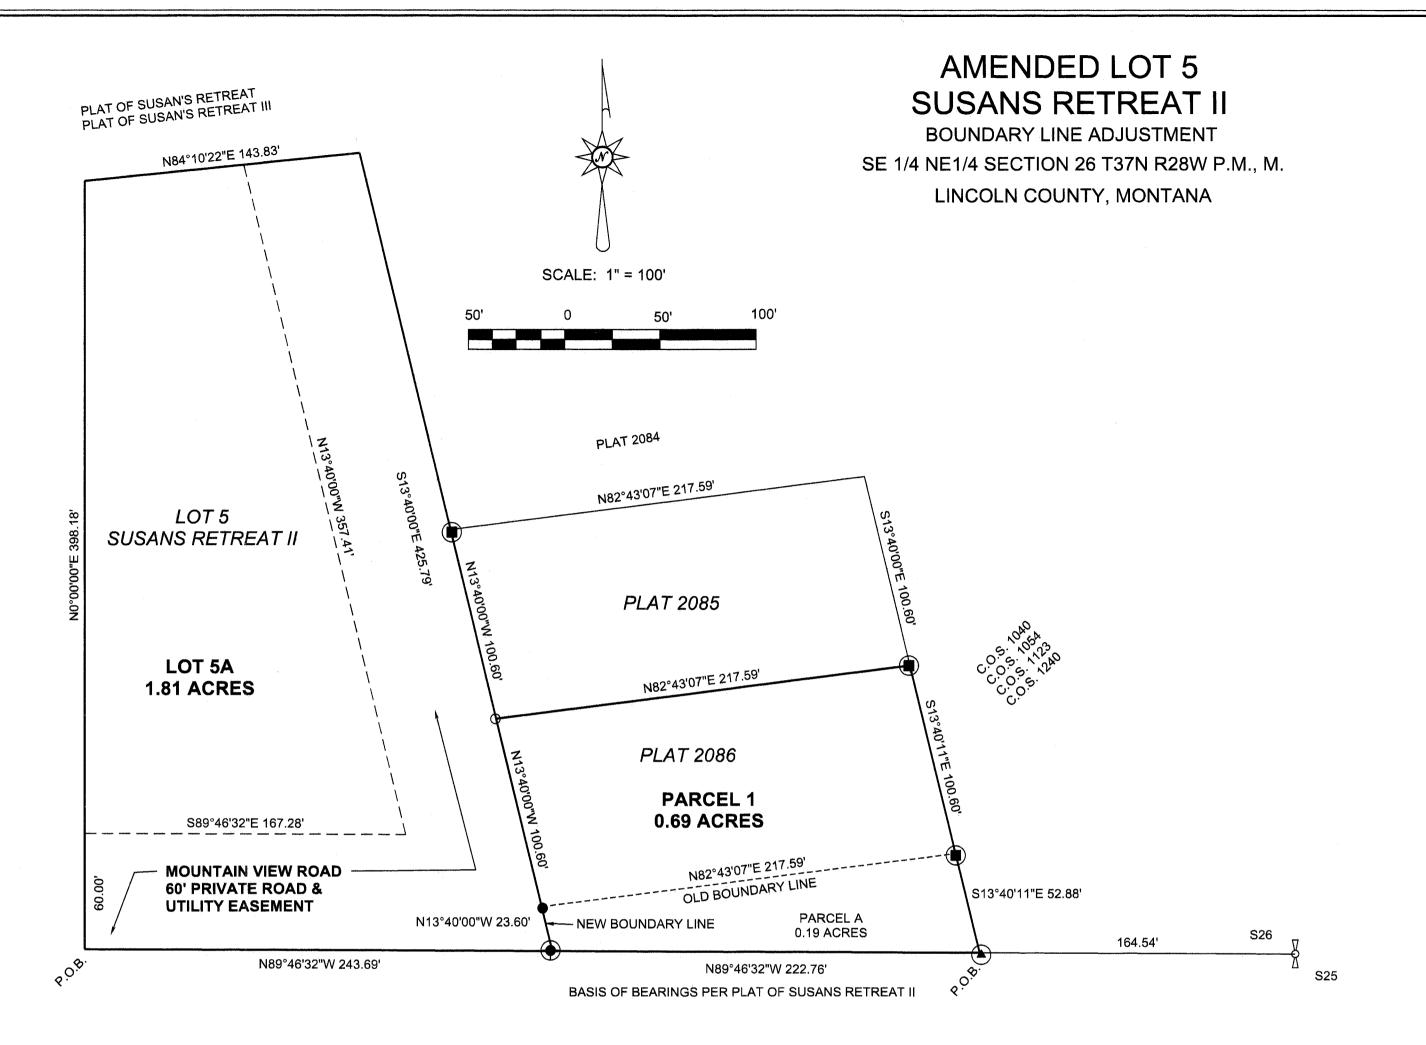

## Legal Description: PARCEL A

THAT PORTION OF THE NORTHEAST 1/4 OF SECTION 26, TOWNSHIP 37 NORTH RANGE 28 WEST, PRINCIPAL MERIDIAN, MONTANA, LINCOLN COUNTY, MONTANA AND KNOW AS BEING A PART OF LOT 5 IN SUSANS RETREAT II, DESCRIBED AS FOLLOWS:

BEGINNING AT A FOUND BRASS CAP MONUMENT AT THE SOUTHEAST CORNER OF SAID LOT 5 OF SUSANS RETREAT II;

THENCE NORTH 13° 40' 11" WEST 52.88 FEET: THENCE SOUTH 82° 43' 07" WEST 217.59 FEET; THENCE SOUTH 13° 40' EAST 23.60 FEET; THENCE SOUTH 89° 46' 32" EAST 222.76 FEET, TO THE POINT OF BEGINNING, CONTAINING 0.19 ACRES, MORE OR LESS, AND SUBJECT TO ALL EASEMENTS OF RECORD.

## Legal Description: LOT 5A

THAT PORTION OF THE NORTHEAST 1/4 OF SECTION 26, TOWNSHIP 37 NORTH RANGE 28 WEST, PRINCIPAL MERIDIAN. MONTANA, LINCOLN COUNTY, MONTANA, DESCRIBED AS FOLLOWS:

BEGINNING AT THE SOUTHWEST CORNER OF LOT 5 IN SUSANS RETREAT II;

THENCE NORTH 00° EAST 398.18 FEET; THENCE NORTH 84° 10' 22" EAST 143.83 FEET; THENCE SOUTH 13° 40' EAST 425.79 FEET; THENCE NORTH 89° 46' 32" WEST 243.69 FEET,

TO THE POINT OF BEGINNING, CONTAINING 1.81 ACRES OF LAND, MORE OR LESS, AND TOGETHER WITH AND SUBJECT TO ALL EASEMENTS OF RECORD.

## Legal Description: PARCEL 1 (INCLUDES PARCEL A)

THAT PORTION OF THE NORTHEAST 1/4 OF SECTION 26, TOWNSHIP 37 NORTH RANGE 28 WEST, PRINCIPAL MERIDIAN, MONTANA, LINCOLN COUNTY, MONTANA, DESCRIBED AS FOLLOWS: BEGINNING AT A FOUND BRASS CAP MONUMENT AT THE SOUTHEAST CORNER OF LOT 5 OF SUSANS RETREAT II: THENCE NORTH 13° 40' 11" WEST 153.48 FEET; THENCE SOUTH 82° 43' 07" WEST 217.59 FEET; THENCE SOUTH 13° 40' EAST 124.20 FEET; THENCE SOUTH 89° 46' 32" EAST 222.76 FEET, TO THE POINT OF BEGINNING, CONTAINING 0.69 ACRES OF LAND, MORE OR LESS AND TOGETHER WITH AND SUBJECT TO ALL EASEMENTS OF RECORD