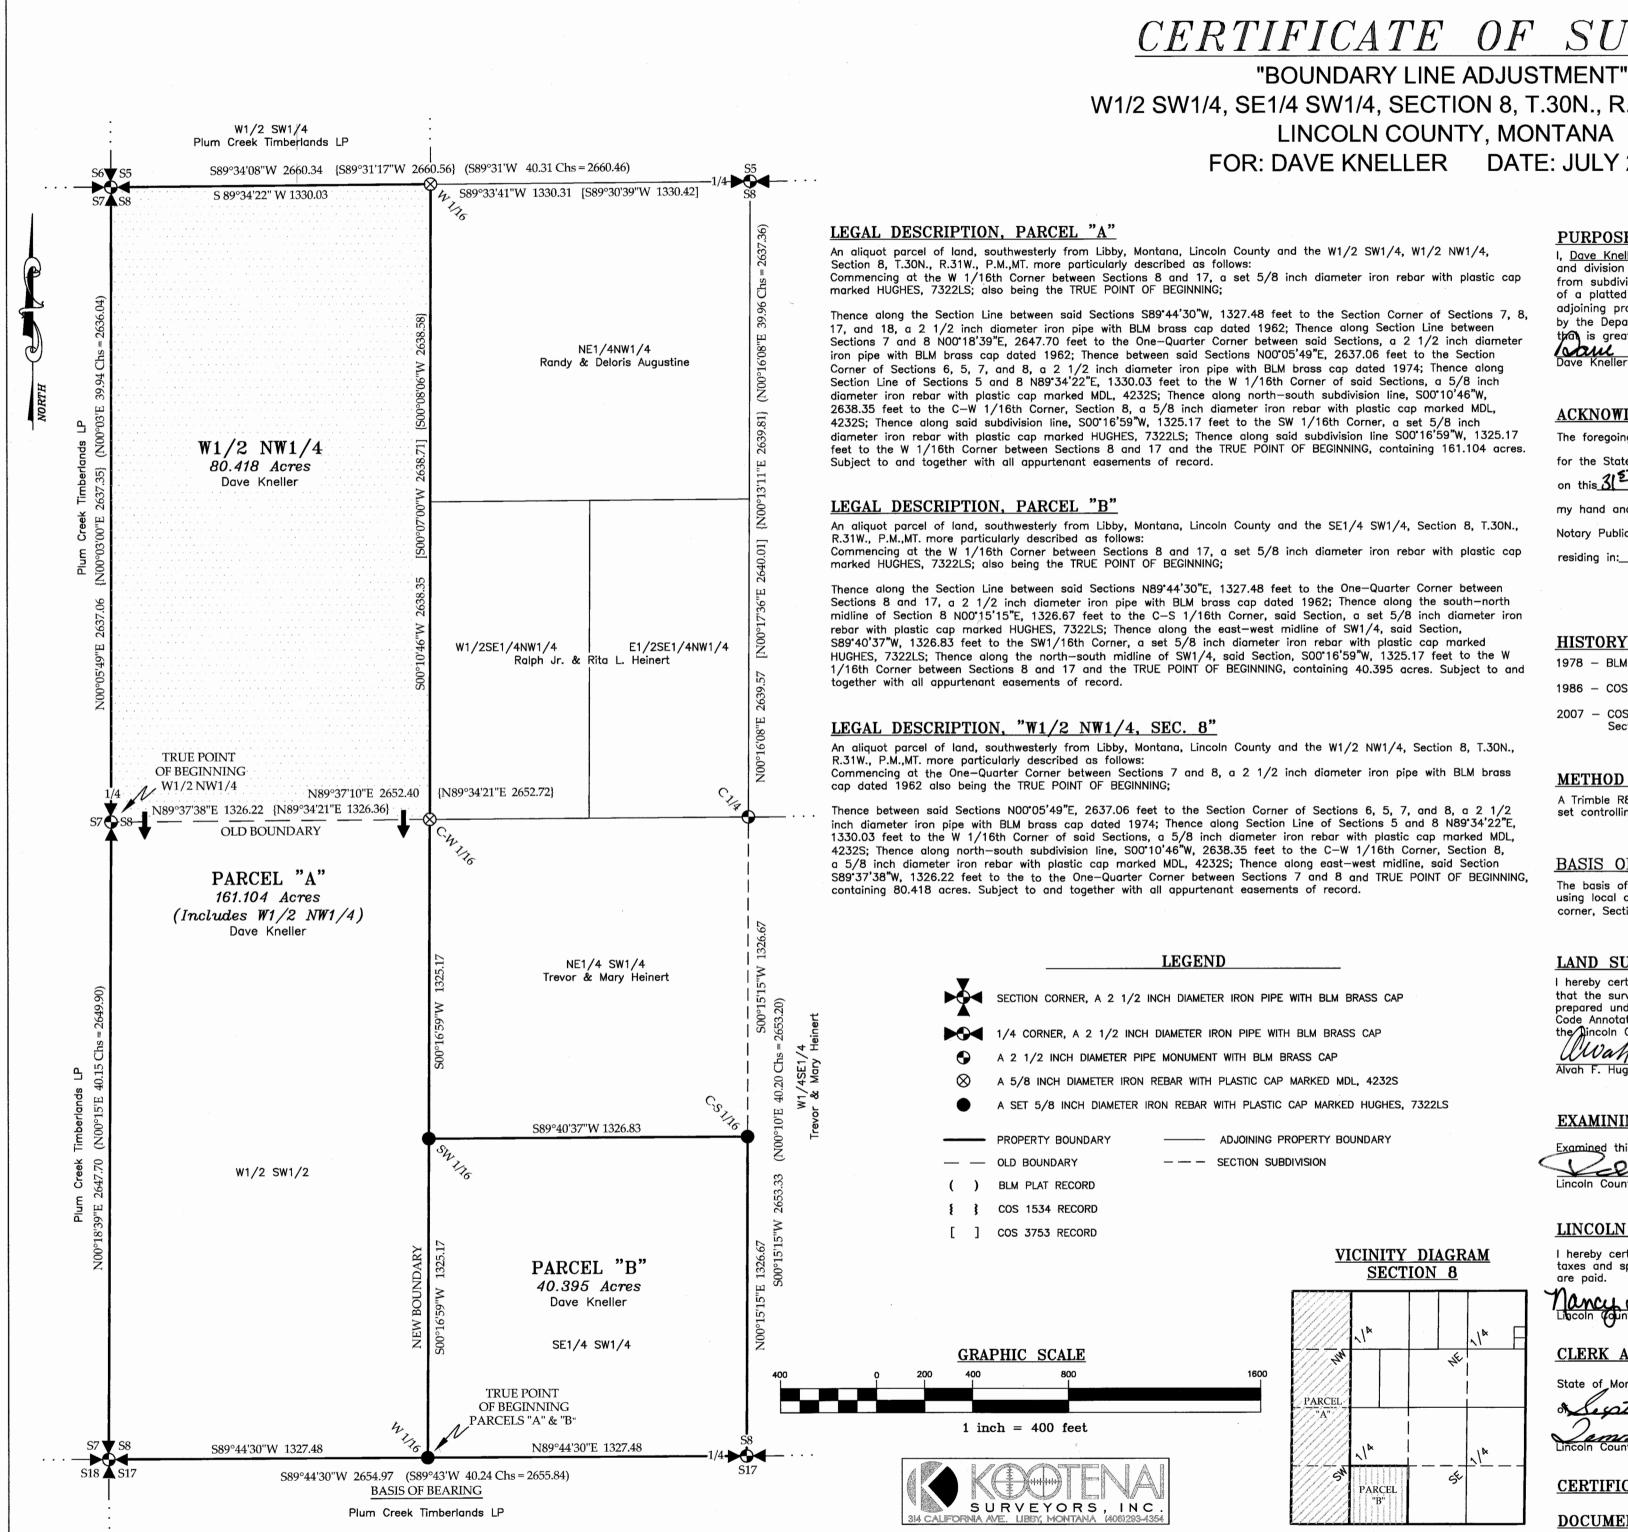

# CERTIFICATE OF SURVEY

## W1/2 SW1/4, SE1/4 SW1/4, SECTION 8, T.30N., R.31W., P.M., MT. LINCOLN COUNTY, MONTANA FOR: DAVE KNELLER DATE: JULY 2011

PURPOSE OF SURVEY AND OWNER'S EXEMPTION CERTIFICATION I. Dave Kneller, being the record owner, hereby certify that the purpose of this survey and division of land is the relocation of common boundaries and is therefore exempt from subdivision review pursuant to MCA 76-3-207(1)(a): "divisions made outside of a platted subdivision for the purpose of relocating common boundary lines between adjoining properties". I further certify that Parcel "A" and "B" are exempt from review by the Department of Environmental Quality pursuant to MCA 76-4-102(16): "a parcel that is greater then 20 acres".

1978 - BLM Plats, Dependent Resurvey, Shirley B. Hjellum and James S. Pritchard

1986 - COS No. 1534, Parcels in SE1/4 NW1/4, Section 8, Melvin D. Lauteren, 4232S

2007 - COS No. 3753, Boundary Retracement of NE1/4 NW1/4, SE1/4 NW1/4, Section 8, James R. Staples, 9958LS

## METHOD OF SURVEY

A Trimble R8 GNSS system was used with RTK radial procedures to tie the previously set controlling corners and road alignments by Kelly Rooney, July 2010

## BASIS OF BEARING

The basis of bearing for this survey is S89°44'30"W derived from a Trimble R8 GNSS system using local control between the southwest Section corner, Section 8 and the south Quarter corner, Section 8, both being a 2 1/2 inch diameter iron pipe with BLM brass cap dated 1962.