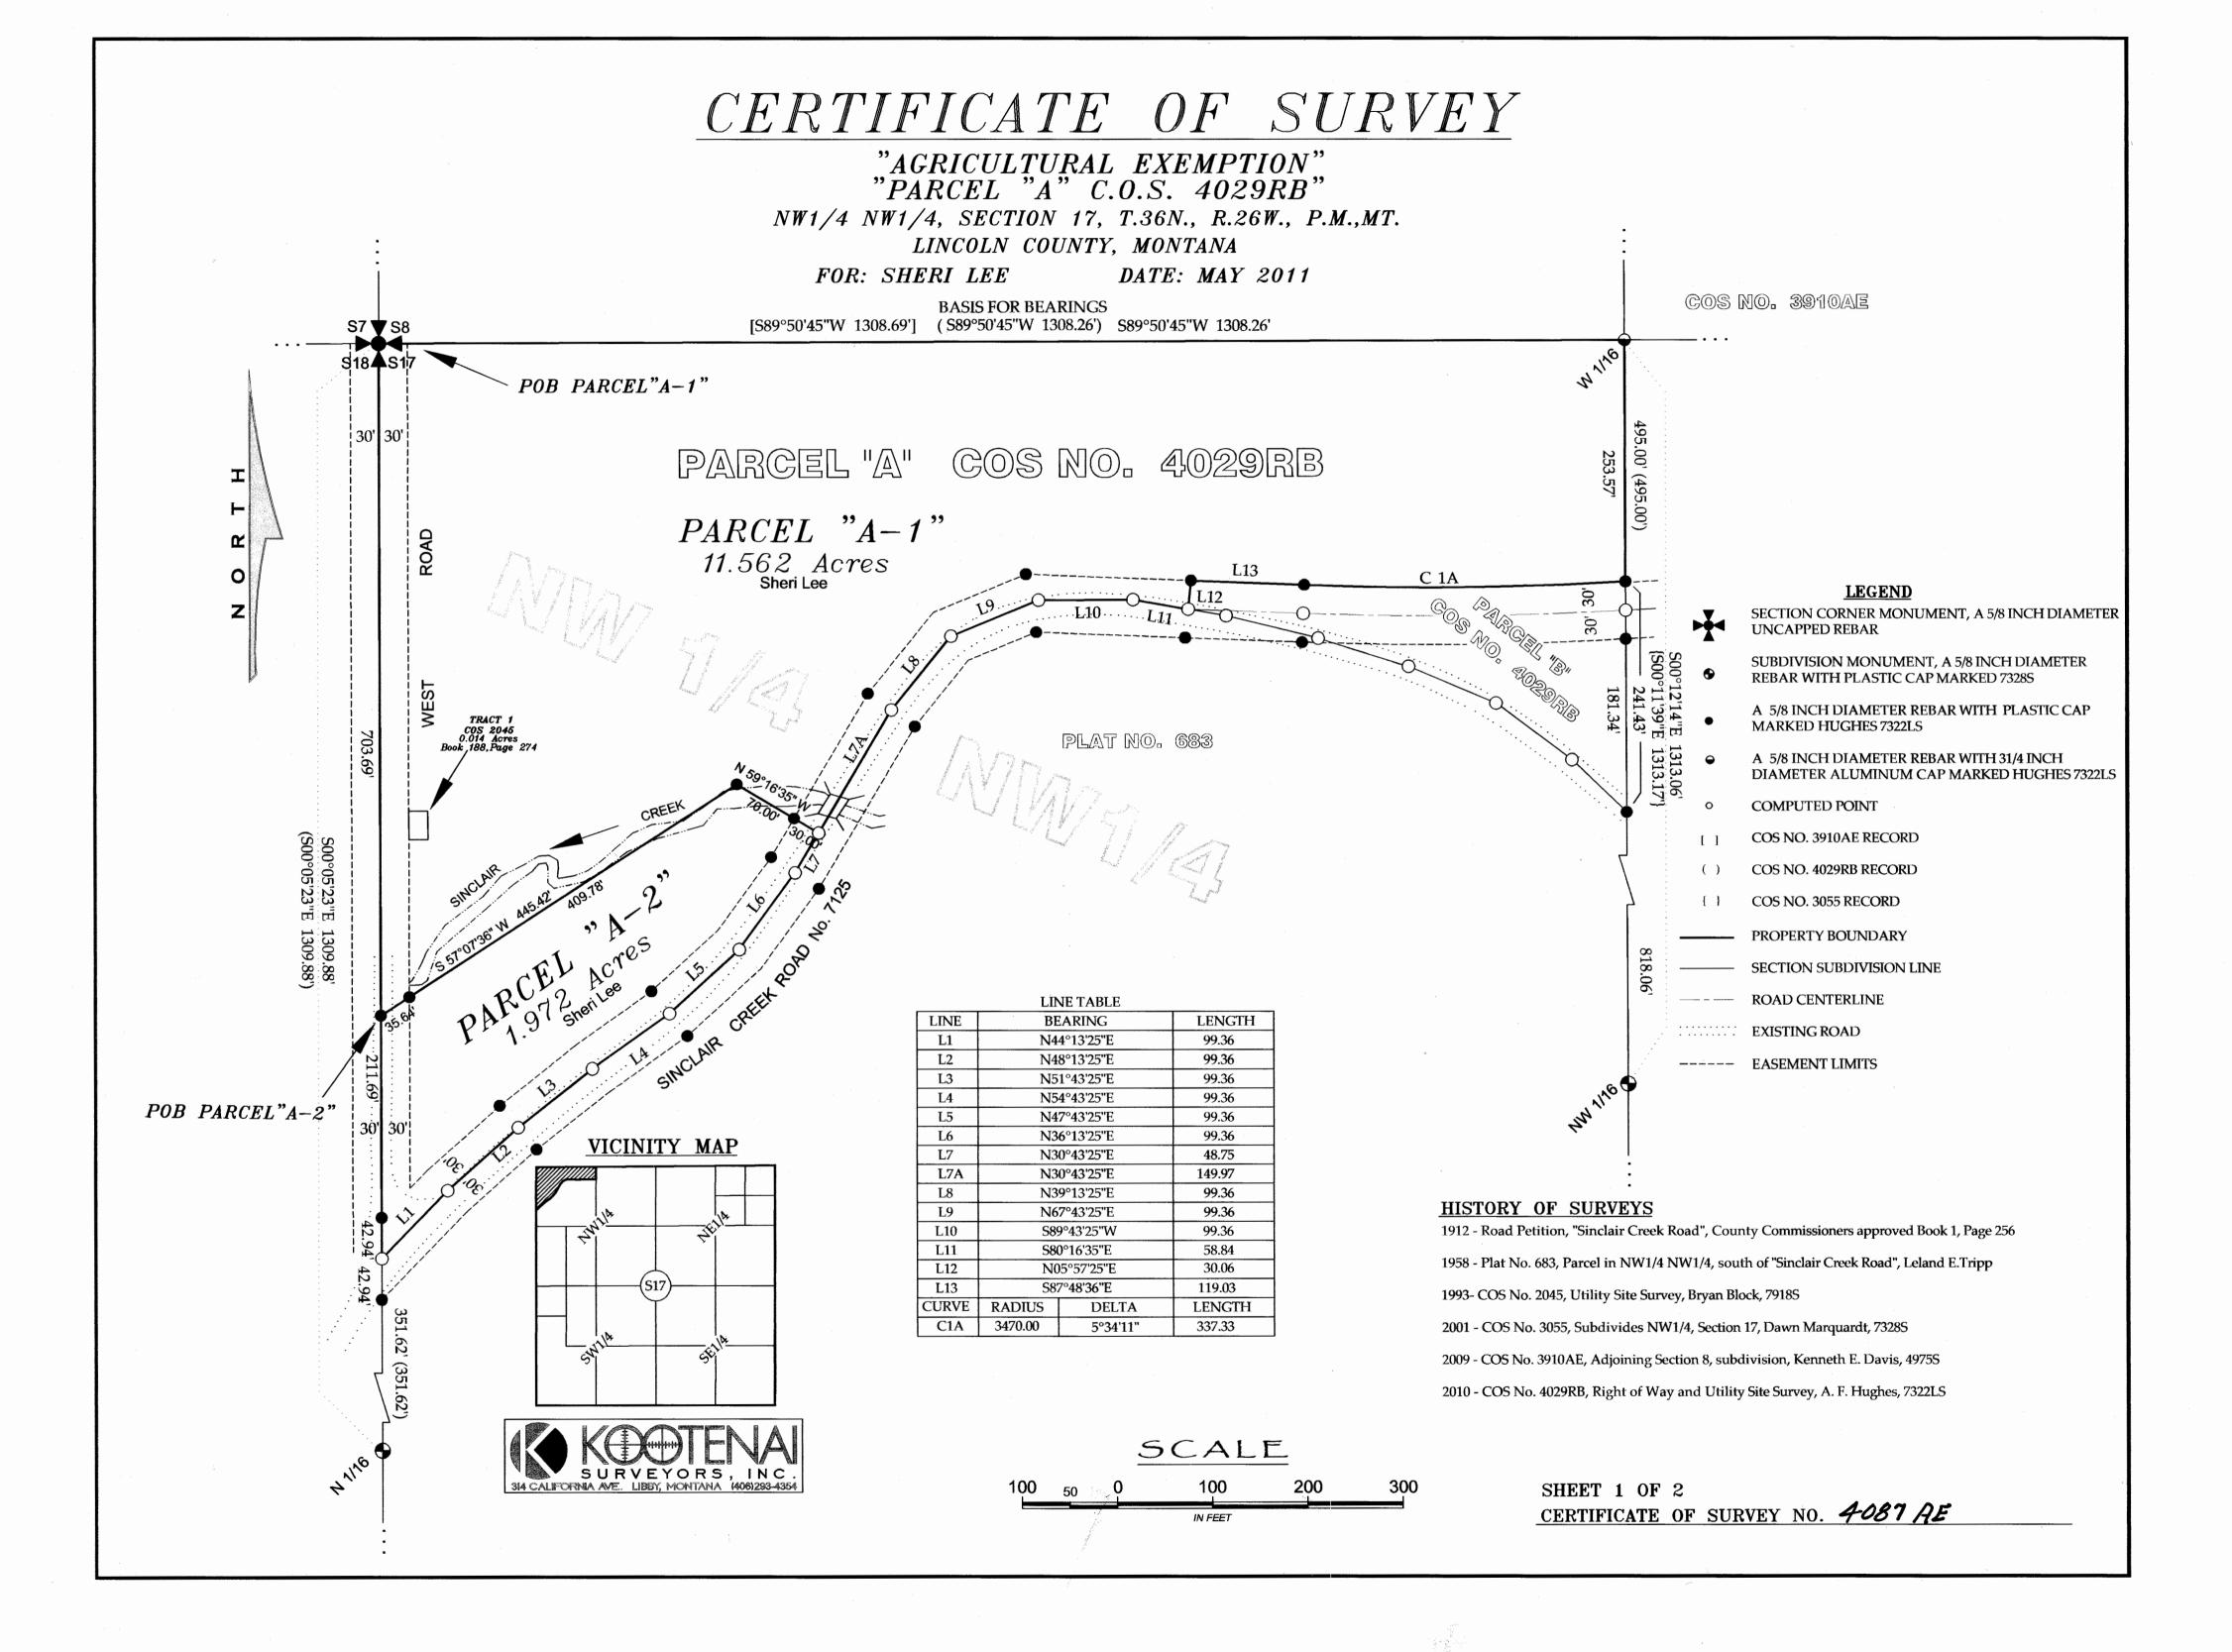

# CERTIFICATE OF SURVEY

"AGRICULTURAL EXEMPTION"
"PARCEL "A" C.O.S. 4029RB"

NW1/4 NW1/4, SECTION 17, T.36N., R.26W., P.M., MT. LINCOLN COUNTY, MONTANA

FOR: SHERI LEE

DATE: MAY 2011

## Description: Parcel "A-1"

An irregular tract of land, lying southeasterly from Eureka, Montana, Lincoln County, and in NW1/4 NW1/4, Section 17, T.36N., R.26W., P.M., MT., and more particularly described as: Commencing at the Northwest corner, Section 17, said Township and Range, being a 5/8 inch diameter uncapped rebar and The True Point of Beginning; Thence along the north line of said NW1/4NW1/4 Section 17, N89°50'45"E, 1308.26 feet to the W1/16 corner a 5/8 inch diameter rebar with aluminum cap marked HUGHES, 7322LS; Thence along the east line of said NW1/4 NW1/4 Section 17, S00°12'14"E, 253.57 feet to a 5/8 inch diameter rebar with cap marked HUGHES, 7322LS lying on the northerly Right-of-Way limits of Sinclair Creek Road a 60.00 foot wide county road; Thence on a curve to the right, having a delta angle of 5°34'11", a radius of 3470.00 feet, an arc length of 337.33 feet to a 5/8 inch diameter rebar with cap marked HUGHES, 7322LS; Thence N87°48'36"W, 119.03 feet to a 5/8 inch diameter rebar with cap marked HUGHES, 7322LS; Thence leaving said northerly limits S05°57'25"W, 30.06 feet to a unmarked point lying on the centerline said Sinclair Creek Road; Thence along said centerline the following five (5) unmarked courses; Thence N80°16'35"W, 58.84 feet to a unmarked point; Thence S89°43'25"W, 99.36 feet to a unmarked point; Thence S67°43'25"W, 99.36 feet to a unmarked point; Thence S39°13'25"W, 99.36 feet to unmarked point; Thence S67°43'25"W, 99.36 feet to a unmarked point; Thence S67°43'25"W, 99.36 feet to unmarked point; Thence S30°43'25"W, 149.97 feet to a unmarked point; Thence leaving said centerline N59°16'35"W, 30.00 feet to a set 5/8 inch diameter rebar with cap marked HUGHES, 7322LS lying on said northerly Right-of-way limits; Thence N59°16'35"W, 70.00 feet to a set 5/8 inch diameter rebar with cap marked HUGHES, 7322LS; Thence S57°07'36"W, 409.78 feet to a set 5/8 inch diameter rebar with cap marked HUGHES, 7322LS lying on the easterly Right-of-Way limits of West Road a 60.00 foot wide county road; Thence S57°07'36"W, 35.64 feet to a set 5/8 inch diameter rebar with cap marked HUGHES, 7322LS lying on the west line of said NW1/4 NW1/4, Section 17; Thence along said west line N00°05'23"W, 703.69 feet to a 5/8 inch diameter uncapped rebar and The True Point of Beginning. Excepting therefrom Tract 1, Certificate of Survey No. 2045, Lincoln County Records. Parcel "A-1" contains 11.562 acres total, and subject to and together with all appurtenant easements of record.

### Description: Parcel "A-2"

An irregular tract of land, lying southeasterly from Eureka, Montana, Lincoln County, and in NW1/4 NW1/4, Section 17, T.36N., R.26W., P.M., MT., and more particularly described as:

Commencing at the Northwest corner, Section 17, said Township and Range, being a 5/8 inch diameter uncapped rebar, Thence along the west line of said NW1/4NW1/4 Section 17, S00°05'23"E, 703.69 feet to a set a 5/8 inch diameter rebar with cap marked HUGHES, 7322LS and The True Point of Beginning; Thence leaving said west line of said NW1/4 NW1/4 Section 17, N57°07'36"E, 35.64 feet to a 5/8 inch diameter rebar with cap marked HUGHES, 7322LS lying on the easterly Right-of-Way limits of West Road a 60.00 foot wide county road; Thence N57°07'36"E, 409.78 feet to a set 5/8 inch diameter rebar with cap marked HUGHES, 7322LS; Thence S59°16'35"E, 70.00 feet to a 5/8 inch diameter rebar with cap marked HUGHES, 7322LS lying on the northerly Right-of-Way limits of Sinclair Creek Road, a 60.00 foot wide county road; Thence leaving said northerly limits S59°16'35"E, 30.00 feet to a unmarked point lying on the centerline said Sinclair Creek Road; Thence along said centerline the following seven (7) unmarked courses; Thence S30°43'25"W, 48.75 feet to a unmarked point; Thence S36°13'25"W, 99.36 feet to a unmarked point; Thence S47°43'25"W, 99.36 feet to a unmarked point; Thence S54°43'25"W, 99.36 feet to unmarked point; Thence S51°43'25"W, 99.36 feet to a unmarked point; Thence S48°13'25"W, 99.36 feet to a unmarked point; Thence S44°13'25"W, 99.36 feet to a unmarked point lying on the west line of said NW1/4 NW1/4, Section 17; Thence leaving said centerline N00°05'23"W,42.94 feet to a 5/8 inch diameter rebar with cap marked HUGHES, 7322LS; Thence along said west line N00°05'23"W, 211.69 feet to a 5/8 inch diameter rebar with cap marked HUGHES, 7322LS and The True Point of Beginning. Containing 1.972 acres, and subject to and together with all appurtenant easements of record.

VICINITY MAP