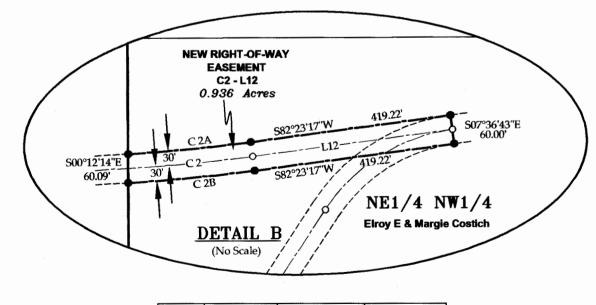

#### Description: R/W Easement Costich Property

An irregular tract of land, lying southeasterly from Eureka, Montana, Lincoln County, and in NE1/4 NW1/4, Section 17, T.36N., R.26W., P.M., MT., and more particularly described as:

Commencing at the Northwest corner, Section 17, said Township and Range, being a 5/8 inch diameter uncapped rebar; Thence along the north line of said Section 17, N89°50'45"E, 1308.26 feet to the W1/16 corner a 5/8 inch diameter rebar with aluminum cap marked HUGHES, 7322LS; Thence along the west line of said NE1/4 NW1/4 Section 17, S00°12'14"E, 283.62 feet to a 5/8 inch diameter rebar with cap marked HUGHES, 7322LS lying on the northerly Right-of-Way limits of Sinclair Creek Road a 60.00 foot wide county road and the True Point of Beginning: Thence along said limits on a curve to the left, having a delta angle of 4°13'56", a radius of 3470.00 feet, an arc length of 256.32 feet to a 5/8 inch diameter rebar with cap marked HUGHES, 7322LS; Thence N82°23'17"E, 419.22 feet to a 5/8 inch diameter rebar with cap marked HUGHES, 7322LS; Thence leaving said northerly limits S07°36'43"E, 60.00 feet to a 5/8 inch diameter rebar with cap marked HUGHES, 7322LS marking a point on the southerly Right-of-Way limits said Sinclair Creek Road, Thence along said limits S82°23'17"W, 419.22 feet to a 5/8 inch diameter rebar with cap marked HUGHES, 7322LS and being the point of curvature of a curve to the right, having a delta angle of 4°17'11", a radius of 3530.00 feet, an arc length of 264.08 feet to a 5/8 inch diameter rebar with cap marked Hughes, 7322LS; Thence leaving said southerly limits N00°12'14"W, 60.09 feet to a 5/8 inch diameter rebar with cap marked HUGHES, 7322LS and The True Point of Beginning, containing 0.936 acres.