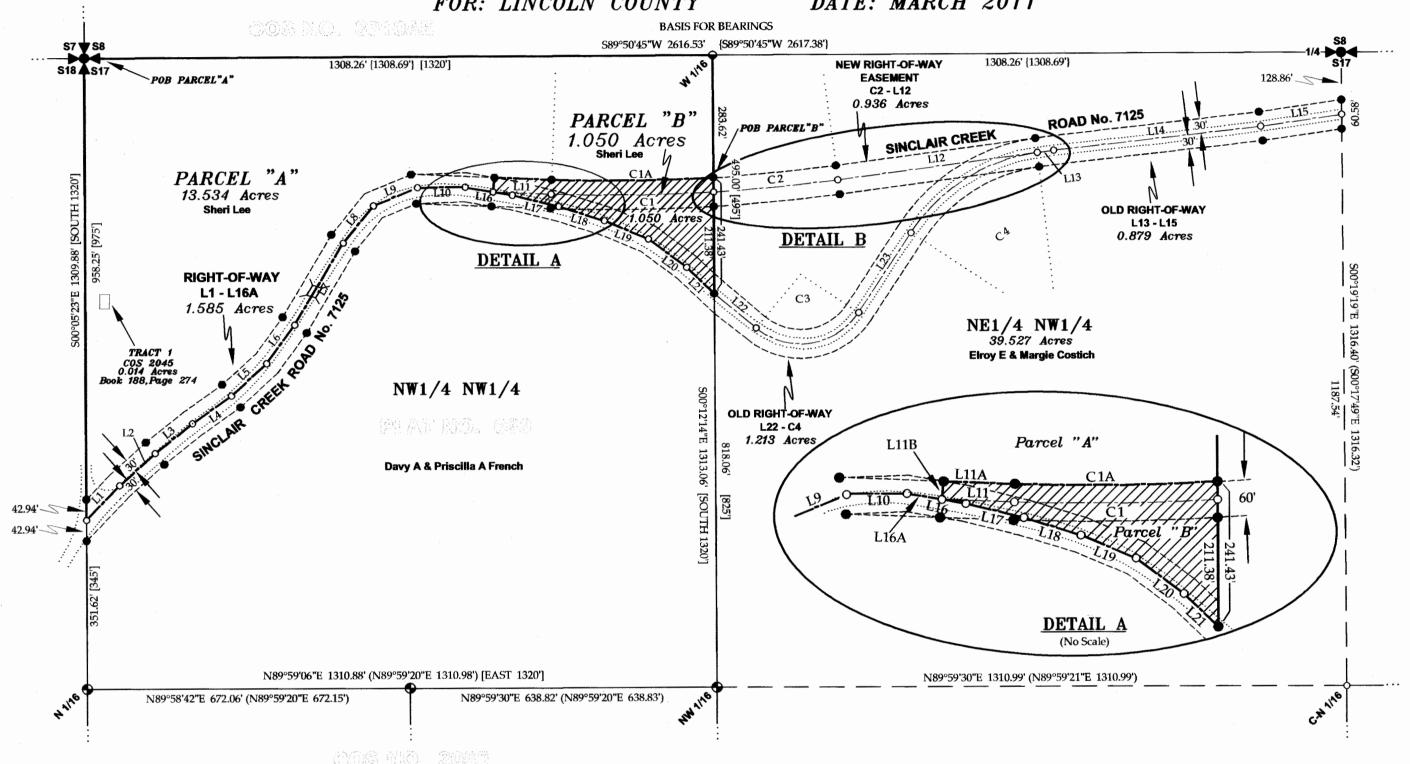

### <u>Description: Parcel "A"</u>

An irregular tract of land, lying southeasterly from Eureka, Montana, Lincoln County, and in NW1/4 NW1/4, Section 17, T.36N., R.26W., P.M., MT., and more particularly described as: Commencing at the Northwest corner, Section 17, said Township and Range, being a 5/8 inch diameter uncapped rebar and The True Point of Beginning; Thence along the north line of said NW1/4NW1/4 Section 17, N89°50'45"E, 1308.26 feet to the W1/16 corner a 5/8 inch diameter rebar with aluminum cap marked HUGHES, 7322LS; Thence along the east line of said NW1/4 NW1/4 Section 17, S00°12'14"E, 283.62 feet to a 5/8 inch diameter rebar with cap marked HUGHES, 7322LS lying on the northerly Right-of-Way limits of Sinclair Creek Road a 60.00 foot wide county road; Thence on a curve to the right, having a delta angle of 5°34'11", a radius of 3470.00 feet, an arc length of 337.33 feet to a 5/8 inch diameter rebar with cap marked HUGHES, 7322LS; Thence N87°48'36"W, 119.03 feet to a 5/8 inch diameter rebar with cap marked HUGHES, 7322LS; Thence leaving said northerly limits S05°57'25"W, 30.06 feet to a unmarked point lying on the centerline said Sinclair Creek Road; Thence along said centerline the following eleven (11) unmarked courses; Thence N80°16'35"W, 58.84 feet to a unmarked point; Thence S89°43'25"W, 99.36 feet to a unmarked point; Thence S67°43'25"W, 99.36 feet to a unmarked point, Thence S39°13'25"W, 99.36 feet to unmarked point; Thence S30°43'25"W, 198.72 feet to a unmarked point; Thence S36°13'25"W, 99.36 feet to a unmarked point; Thence S47°43'25"W, 99.36 feet to a unmarked point; Thence S54°43'25"W, 99.36 feet to a unmarked point; Thence S51°43'25"W, 99.36 feet to a unmarked point; Thence S43°13'25"W, 99.36 feet to a unmarked point; Thence S44°13'25"W, 99.36 feet to a unmarked point lying on the west line of said NW1/4 NW1/4, Section 17; Thence leaving said centerline N00°05'23"W,42.94 feet to a 5/8 inch diameter rebar with cap marked HUGHES, 7322LS lying on the northerly Right-of-Way limits of said Sinclair Creek Road; Thence along said west line N00°05'23"W, 958.25 feet to a 5/8 inch diameter uncapped rebar and The True Point of Beginning. Excepting therefrom Tract 1, Certificate of Survey No. 2045, Lincoln County Records. Parcel "A" contains 13.534 acres total, and subject to and together with all appurtenant easements of record.

## Description: Parcel B'Utility Site and R/W

An irregular tract of land, lying southeasterly from Eureka, Montana, Lincoln County, and in NW1/4 NW1/4, Section 17, T.36N., R.26W., P.M., MT., and more particularly described as: Commencing at the Northwest corner, Section 17, said Township and Range, being a 5/8 inch diameter uncapped rebar; Thence along the north line of said NW1/4NW1/4 Section 17, N89°50'45"E, 1308.26 feet to the W1/16 corner a 5/8 inch diameter rebar with aluminum cap marked HUGHES, 7322LS; Thence along the east line of said NW1/4 NW1/4 Section 17, S00°12'14"E, 283.62 feet to a 5/8 inch diameter rebar with cap marked HUGHES, 7322LS lying on the northerly Right-of-Way limits of Sinclair Creek Road a 60.00 foot wide county road and the True Point of Beginning: Thence along said east line said NW1/4NW1/4 Section 17, S00°12'14"E, 241.43 feet to a 5/8 inch diameter rebar with cap marked HUGHES, 7322LS lying on the centerline of said Sinclair Creek Road; Thence along said centerline the following six (6) unmarked courses: Thence N46°16'35"W, 79.49 feet to a unmarked point; Thence N53°16'35"W, 99.36 feet to a unmarked point; Thence N67°16'35"W, 99.36 feet to a unmarked point; Thence N72°46'35"W, 99.36 feet to a unmarked point; Thence N79°16'35"W, 99.36 feet to a unmarked point; Thence N80°16'35"W, 40.52 feet to unmarked point; Thence leaving said centerline N05°57'25"E, 30.06 feet to a 5/8 inch diameter rebar with cap marked HUGHES, 7322LS lying on the northerly Right-of-Way limits of said Sinclair Creek Road; Thence along said limits S87°48'36"E, 119.03 feet to a 5/8 inch diameter rebar with cap marked HUGHES, 7322LS and being the point of curvature of a curve to the left, having a delta angle of 5°34'11", a radius of 3470.00 feet, an arc length of 337.33 feet to a 5/8 inch diameter rebar with cap marked Hughes, 7322LS and The True Point of Beginning, containing 1.050 acres. Subject to and together with all appurtenant easements of record.

#### Description: R/W Easement Costich Property

An irregular tract of land, lying southeasterly from Eureka, Montana, Lincoln County, and in NE1/4 NW1/4, Section 17, T.36N., R.26W., P.M., MT., and more particularly described as:

Commencing at the Northwest corner, Section 17, said Township and Range, being a 5/8 inch diameter uncapped rebar; Thence along the north line of said Section 17, N89°50'45"E, 1308.26 feet to the W1/16 corner a 5/8 inch diameter rebar with aluminum cap marked HUGHES, 7322LS; Thence along the west line of said NE1/4 NW1/4 Section 17, S00°12'14"E, 283.62 feet to a 5/8 inch diameter rebar with cap marked HUGHES, 7322LS lying on the northerly Right-of-Way limits of Sinclair Creek Road a 60.00 foot wide county road and the True Point of Beginning: Thence along said limits on a curve to the left, having a delta angle of 4°13'56", a radius of 3470.00 feet, an arc length of 256.32 feet to a 5/8 inch diameter rebar with cap marked HUGHES, 7322LS; Thence N82°23'17"E, 419.22 feet to a 5/8 inch diameter rebar with cap marked HUGHES, 7322LS; Thence leaving said northerly limits S07°36'43"E, 60.00 feet to a 5/8 inch diameter rebar with cap marked HUGHES, 7322LS marking a point on the southerly Right-of-Way limits said Sinclair Creek Road, Thence along said limits S82°23'17"W, 419.22 feet to a 5/8 inch diameter rebar with cap marked HUGHES, 7322LS and being the point of curvature of a curve to the right, having a delta angle of 4°17'11", a radius of 3530.00 feet, an arc length of 264.08 feet to a 5/8 inch diameter rebar with cap marked Hughes, 7322LS; Thence leaving said southerly limits N00°12'14"W, 60.09 feet to a 5/8 inch diameter rebar with cap marked HUGHES, 7322LS and The True Point of Beginning, containing 0.936 acres.