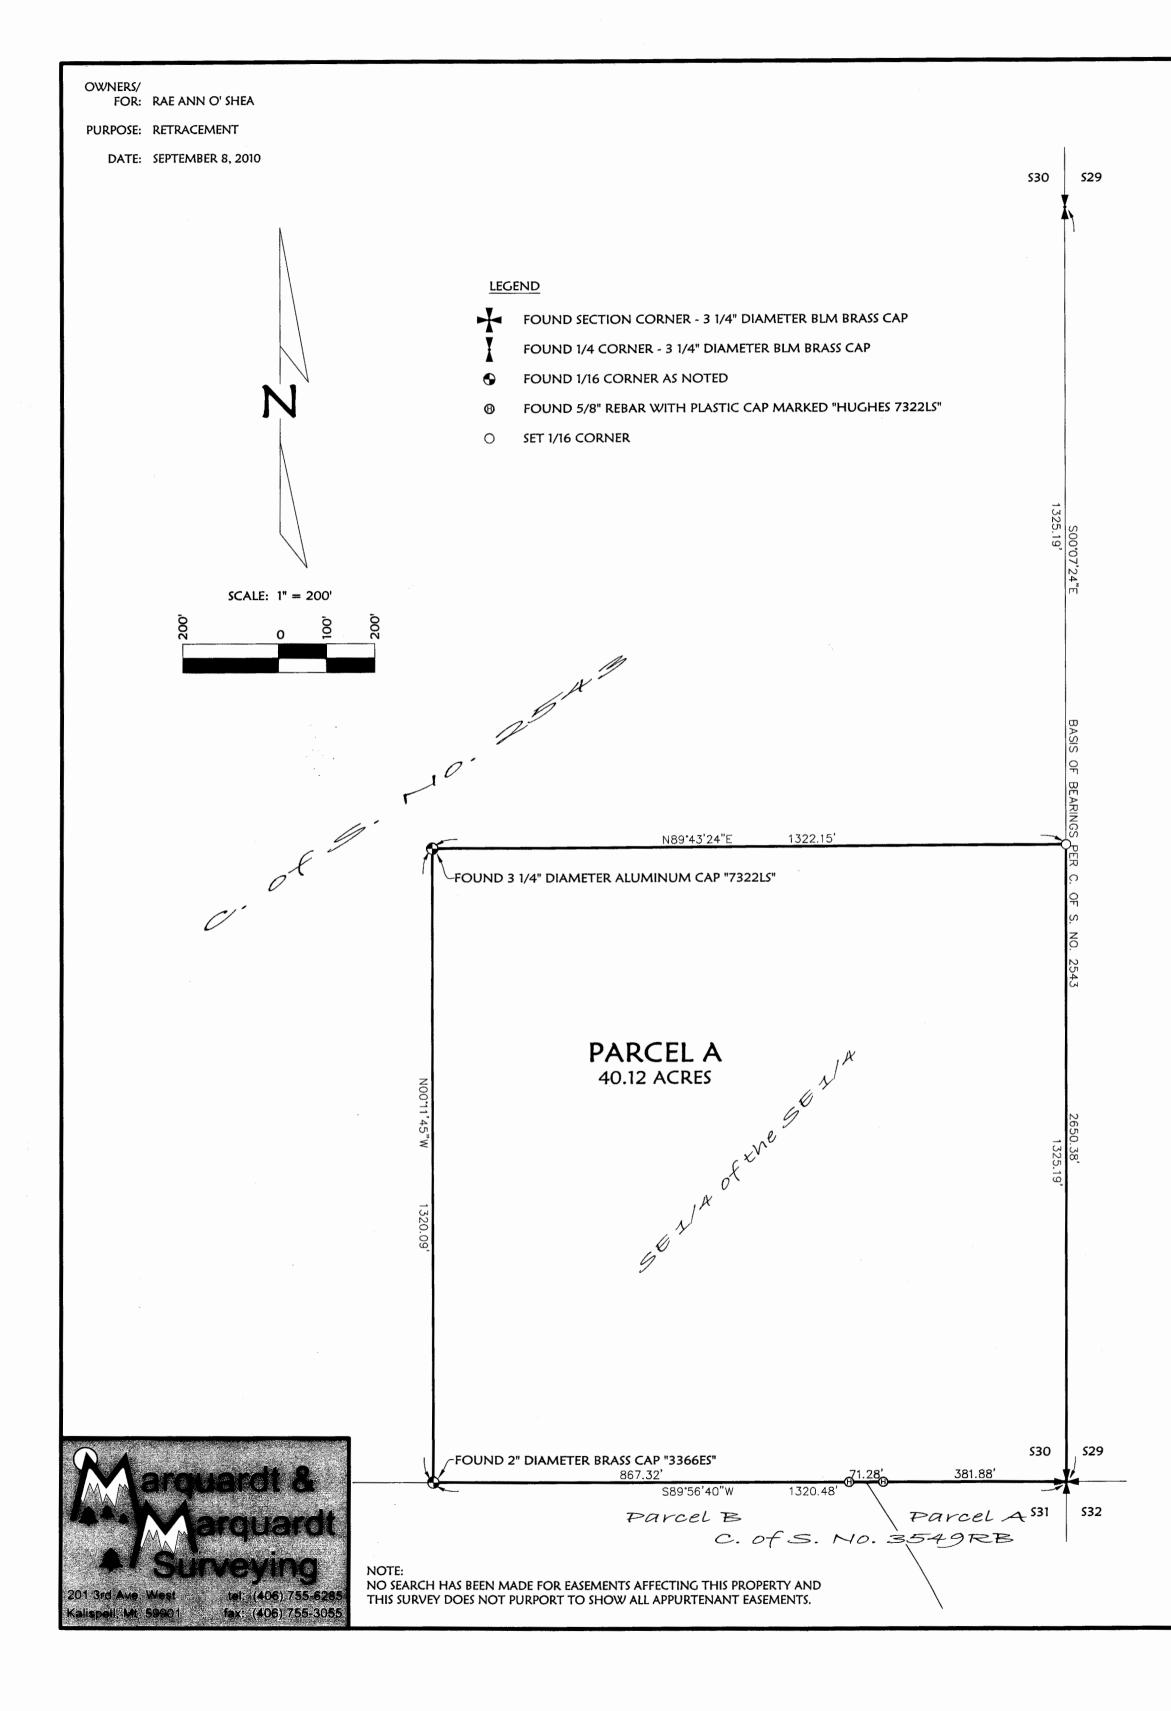

## CERTIFICATE OF SURVEY SE 1/4 of the SE 1/4, Section 30, T35N R26W, P.M., M. Lincoln County, Montana

Legal Description - Parcel A

The Southeast ¼ of the Southeast ¼ of Section 30, Township 35 North, Range 26 West, P.M., M., Lincoln County, Montana, containing 40.12 acres of land all as shown hereon. Subject to and together with easements of record.

The purpose of this survey is to retrace the boundary of existing parcels (Parcel A) and that no additional parcels are hereby created. Therefore, this survey is exempt from review as a subdivision under both the Montana Subdivision and Platting Act and the Montana Sanitation in Subdivisions Act. (Section 76-3-404 MCA)