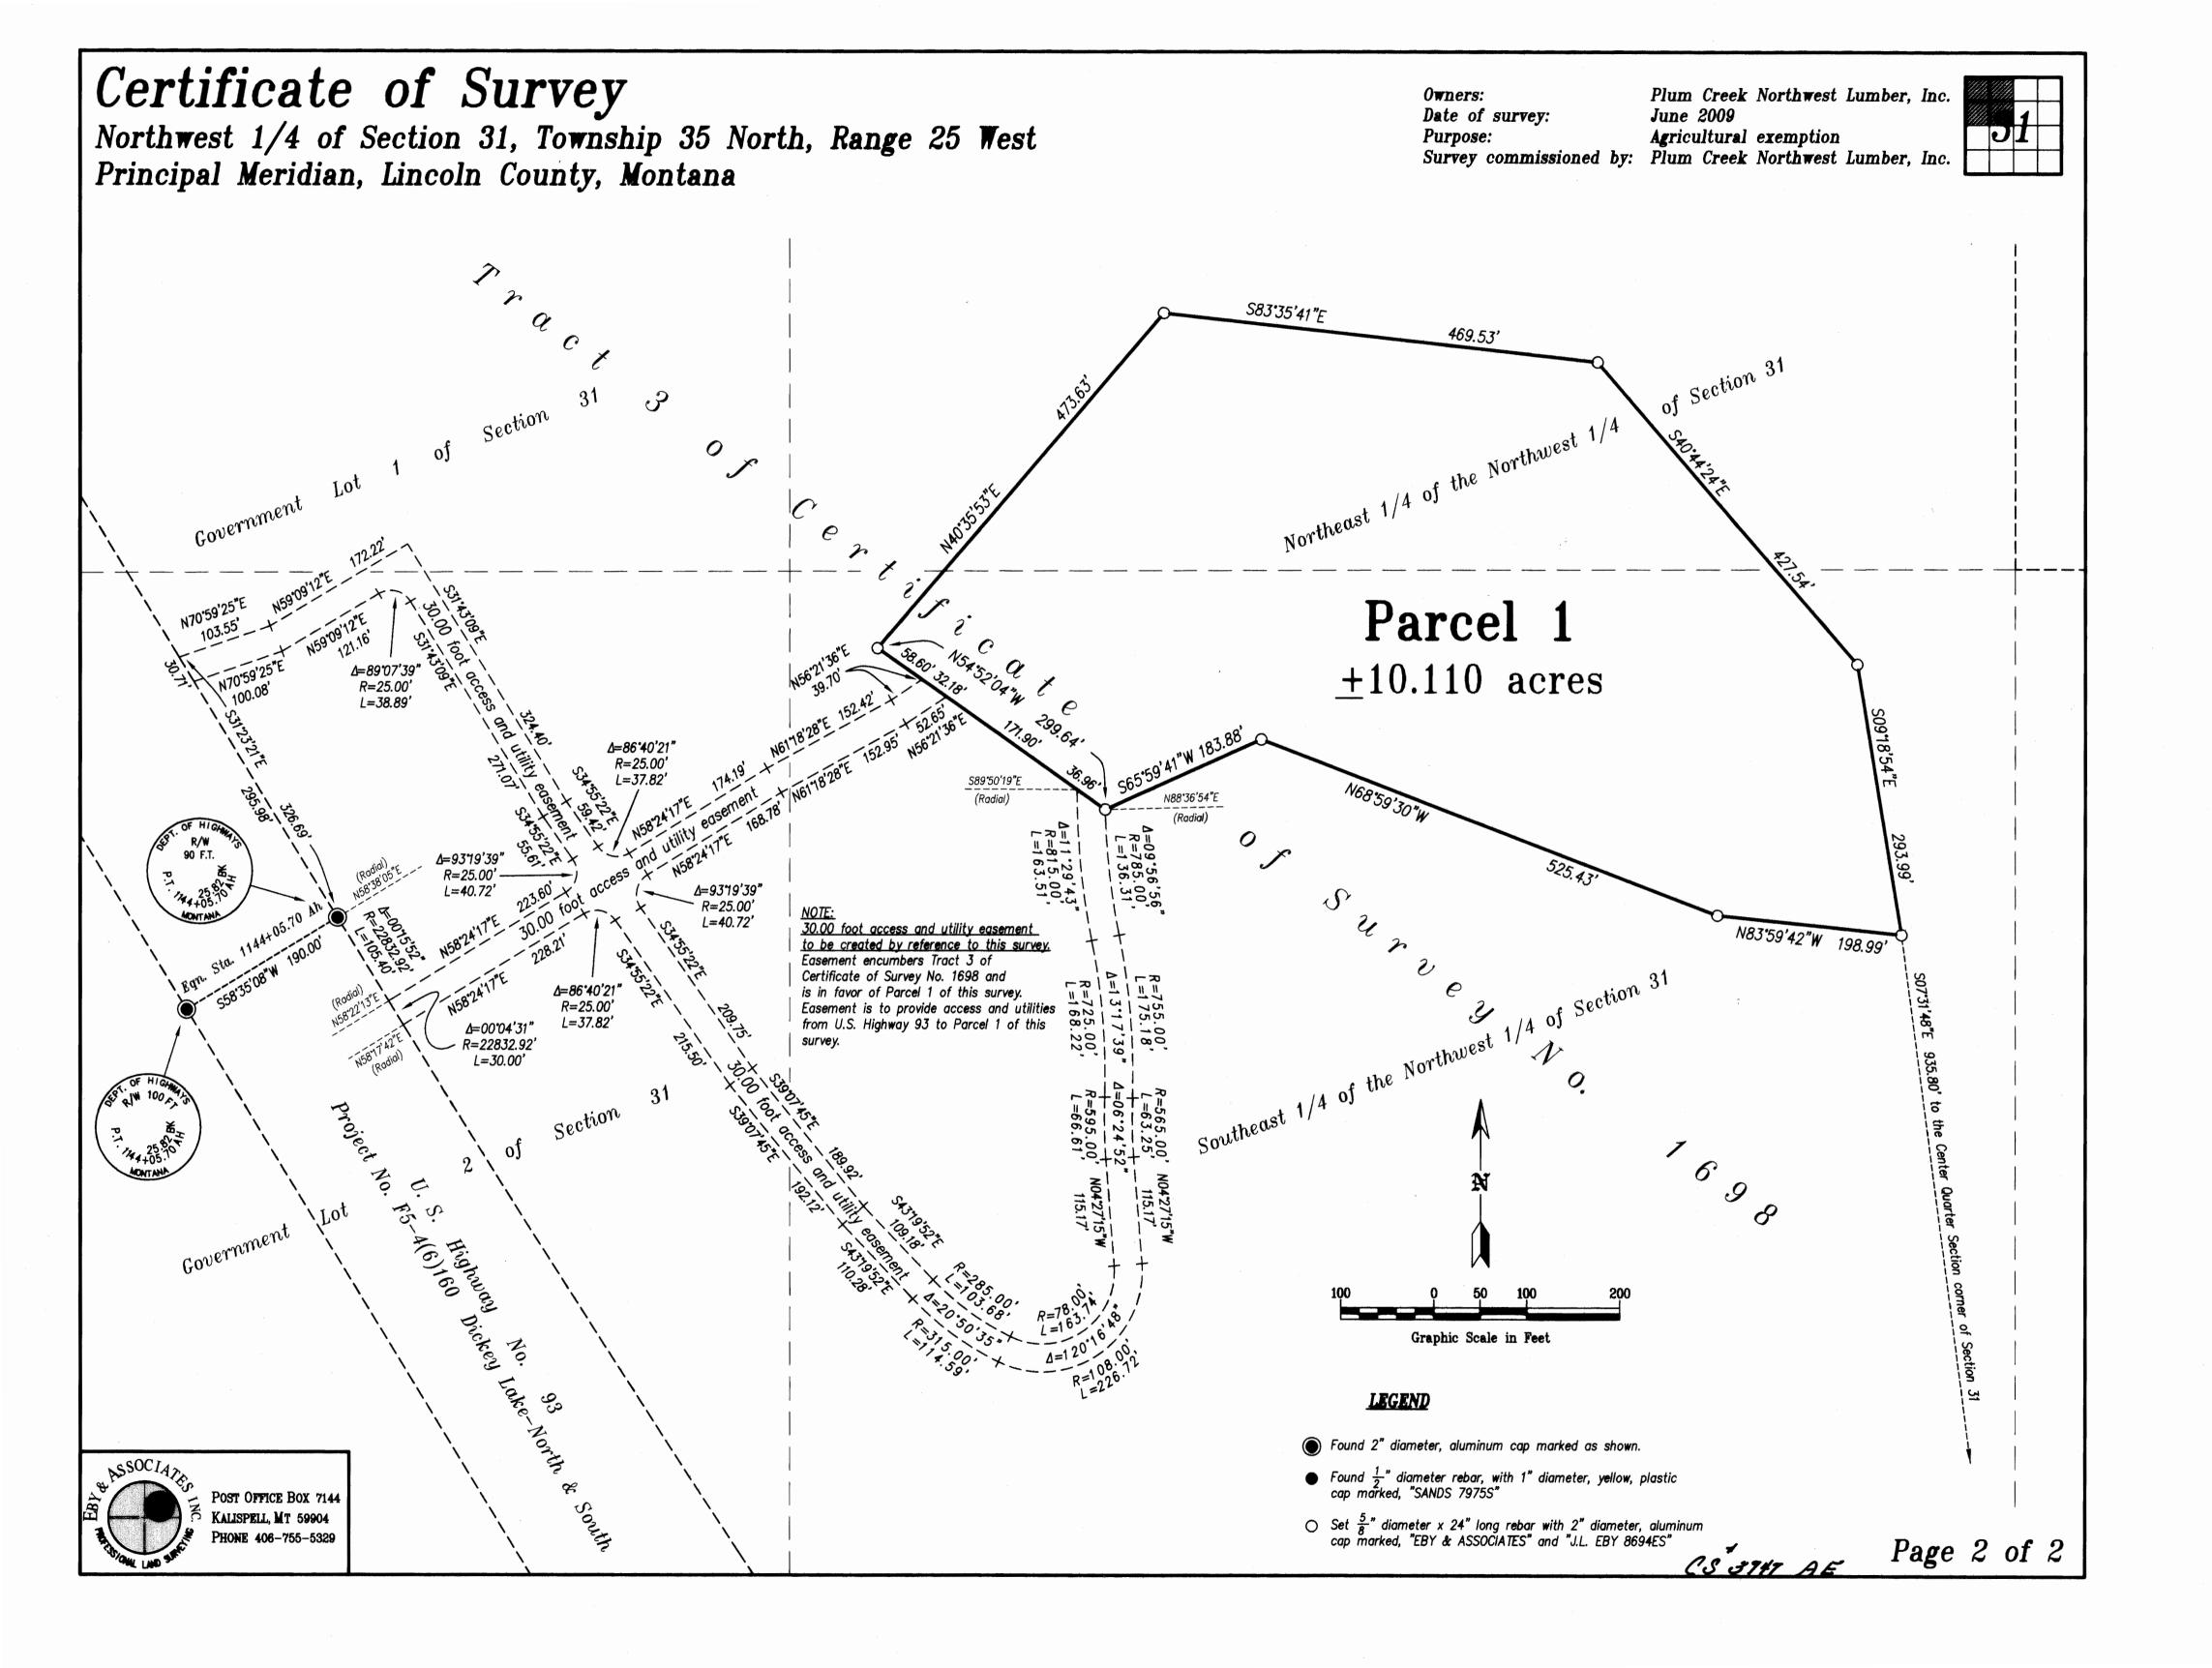

Certificate of Survey
Northwest 1/4 of Section 31, Township 35 North, Range 25 West
Principal Meridian, Lincoln County, Montana

Owners:
Date of survey:
Purpose:
Survey commissioned by:
Plum Creek Northwest Lumber, Inc.
June 2009
Agricultural exemption
Plum Creek Northwest Lumber, Inc.