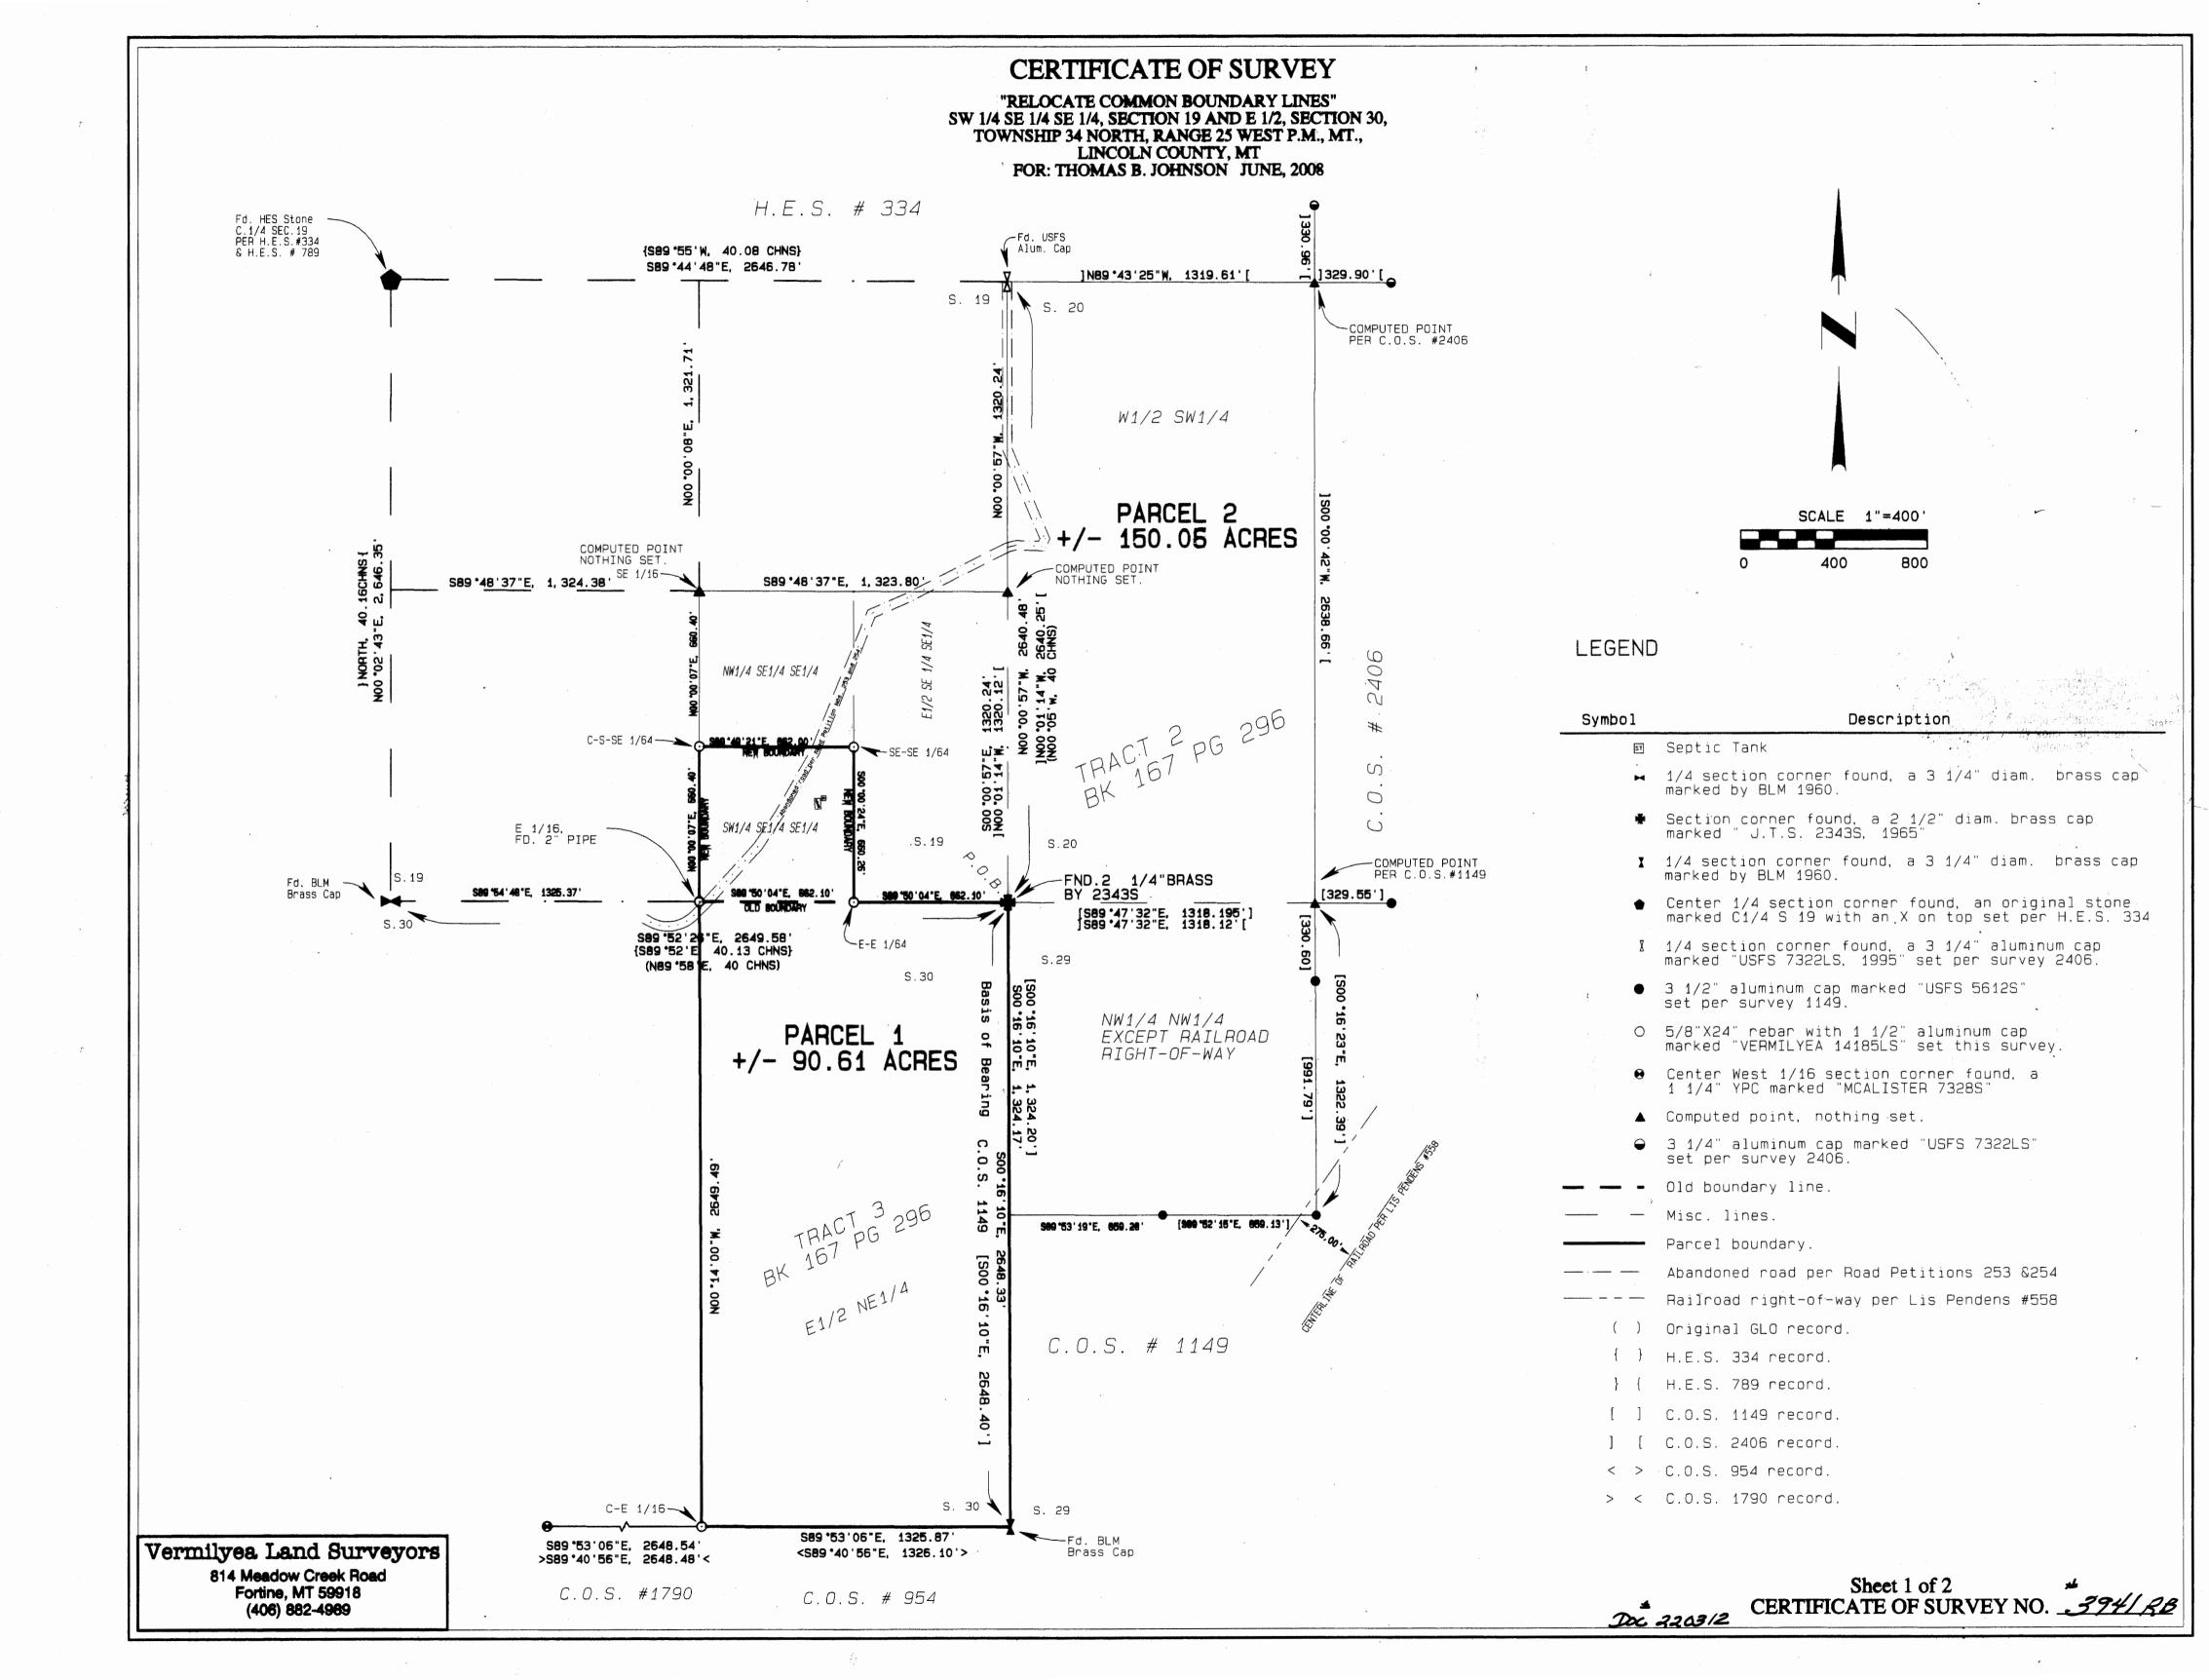

# **CERTIFICATE OF SURVEY**

"RELOCATE COMMON BOUNDARY LINES" SW 1/4 SE 1/4 SE 1/4, SECTION 19 AND E 1/2, SECTION 30, TOWNSHIP 34 NORTH, RANGE 25 WEST P.M., MT., LINCOLN COUNTY, MT FOR: THOMAS B. JOHNSON JUNE, 2008

# LEGAL DESCRIPTION PARCEL 1

The Southwest 1/4 of the Southeast 1/4 of the Southeast 1/4 of Section 19 and the East 1/2 of the Northeast 1/4 of Section 30, all in Township 34 North, Range 25 West, Principal Meridian, Montana, containing 90.61 acres more or less, and together with all appurtenant easements of record. Known as Parcel 1 of Certificate of Survey No. <u>3941RB</u>

# LEGAL DESCRIPTION PARCEL 2

The Northwest 1/4 of the Southeast 1/4 of the Southeast 1/4 and the East 1/2 of the Southeast 1/4 of the Southeast 1/4 of Section 19, and the West 1/2 of the Southwest 1/4 of Section 20, and the Northwest 1/4 of the Northwest 1/4 of Section 29, excepting the rail road right-of-way described in Lis Pendens number 558, containing 150.05 acres more or less, and together with all apputenant easements of record. Known as Parcel 2 of Certificate of Survey No. <u>.3941 RB</u>

# BASIS OF BEARING

The basis of bearing for this survey is SOO 16'10"E as shown on Certificate of Survey No. 1149, between the Section corner of Sections 19, 20, 29 and 30, a 2 1/4" brass cap marked " J.T.S. 2343S" and the 1/4 corner common to sections 29 and 30, a 3 1/4" brass cap marked " Bureau of Land Managment", all being in Township 34 North, Range 25 West, P.M.M.