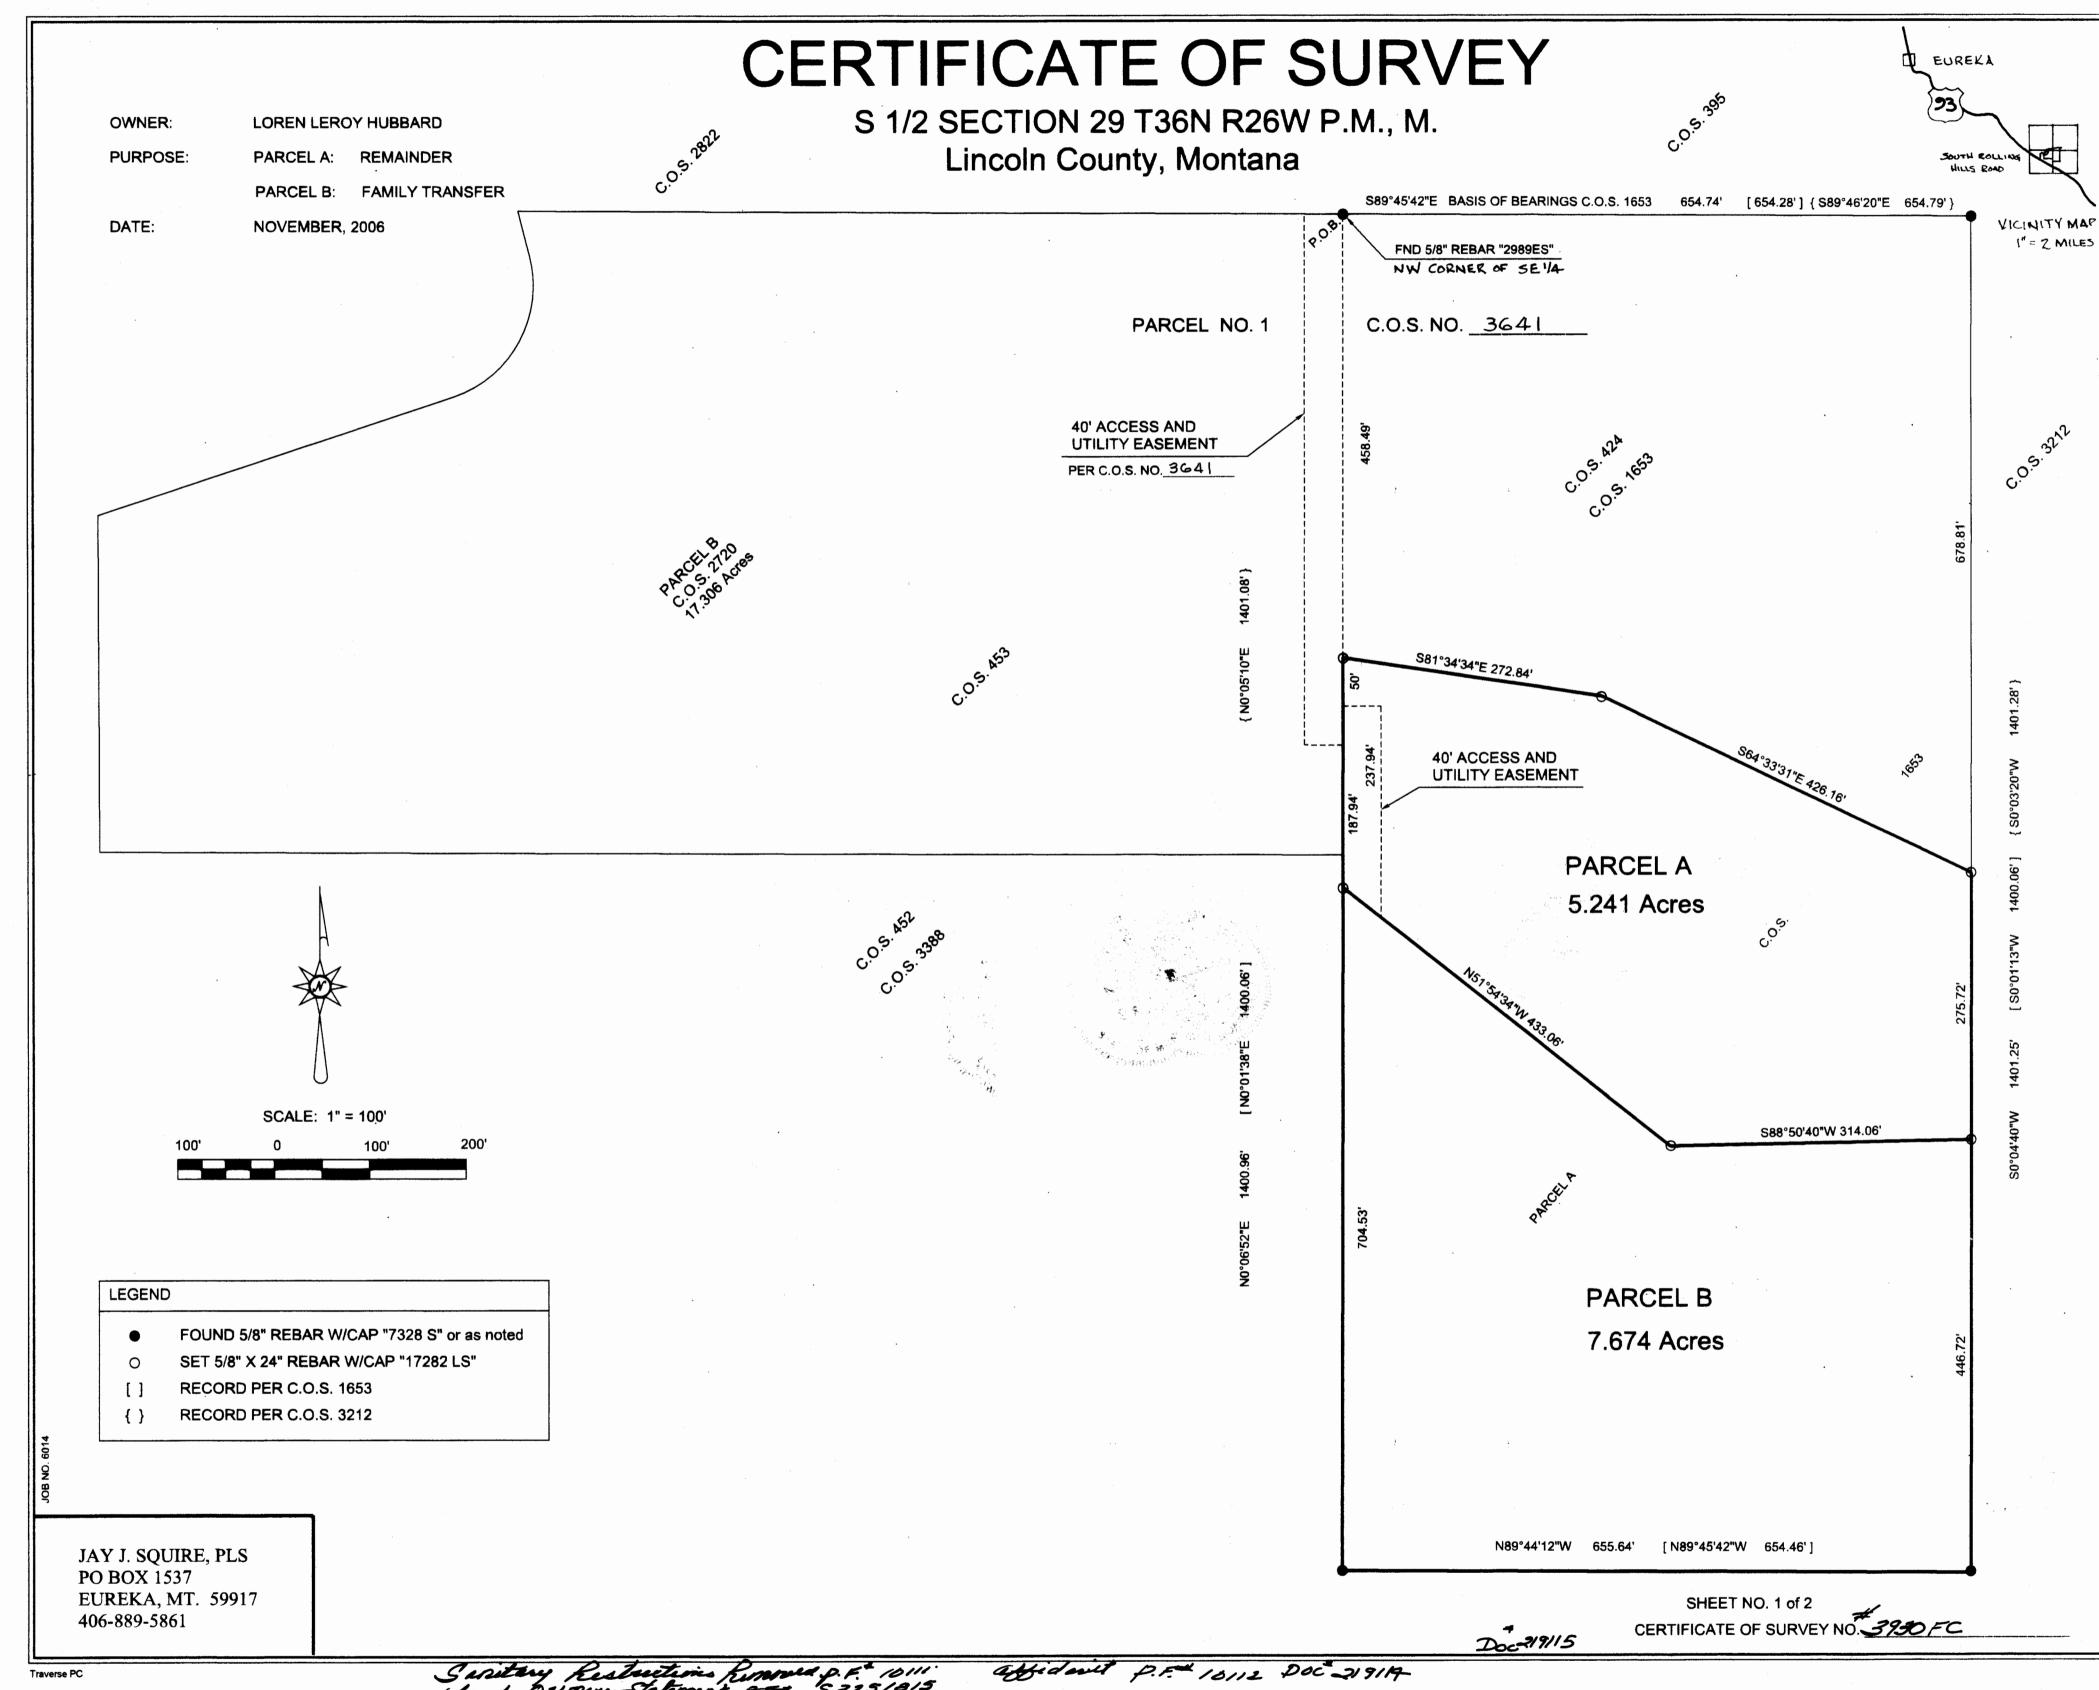

# CERTIFICATE OF SURVEY

S 1/2 SECTION 29 T36N R26W P.M., M. Lincoln County, Montana

OWNER:

LOREN LEROY HUBBARD

PURPOSE:

PARCEL A: REMAINDER

PARCEL B: FAMILY TRANSFER

DATE:

NOVEMBER, 2006

LEGAL DESCRIPTIONS

### PARCEL A

THAT PORTION OF THE WEST 1/2 OF THE WEST 1/2 OF THE SOUTHEAST 1/4, SECTION 29, TOWNSHIP 36 NORTH, RANGE 26 WEST, P.M., M., LINCOLN COUNTY, MONTANA DESCRIBED AS FOLLOWS: COMMENCING AT THE NORTHWEST CORNER OF THE SOUTHEAST 1/4 OF SECTION 29; THENCE ALONG THE WEST LINE OF SAID SOUTHEAST 1/4, SOUTH 00° 06' 52" WEST FOR 458.49 FEET TO A POINT THEREIN, SAID POINT BEING THE POINT OF BEGINNING OF THE PARCEL HEREIN INTENDED TO BE DESCRIBED; THENCE SOUTH 81° 34' 34" EAST FOR 272.84 FEET; THENCE SOUTH 64° 33' 31" EAST FOR 426.16 FEET TO A POINT IN THE EAST LINE OF THE AFORESAID WEST 1/2 OF THE WEST 1/2 OF THE SOUTHEAST 1/4; THENCE ALONG SAID EAST LINE, SOUTH 00° 04' 40" WEST FOR 275.72 FEET TO A POINT THEREIN; THENCE SOUTH 88° 50' 40" WEST FOR 314.06 FEET; THENCE NORTH 51° 54' 34" WEST FOR 433.06 FEET TO A POINT IN THE AFORESAID WEST LINE OF THE SOUTHEAST 1/4; THENCE ALONG SAID WEST LINE NORTH 00° 06' 52" EAST FOR 237.94 FEET TO THE POINT OF BEGINNING CONTAINING 5.241 ACRES OF LAND, MORE OR LESS AND SUBJECT TO AND TOGETHER WITH A FORTY FOOT WIDE ACCESS AND UTILITY EASEMENT AS SHOWN ON CERTIFICATE OF SURVEY NO. \_\_\_\_\_\_ AND SUBJECT TO ANY EASEMENTS OF RECORD.

KNOWN AS PARCEL A ON CERTIFICATE OF SURVEY NO. # 3030 FC

## PARCEL B

KNOWN AS PARCEL B ON CERTIFICATE OF SURVEY NO. \_ 3930 FC