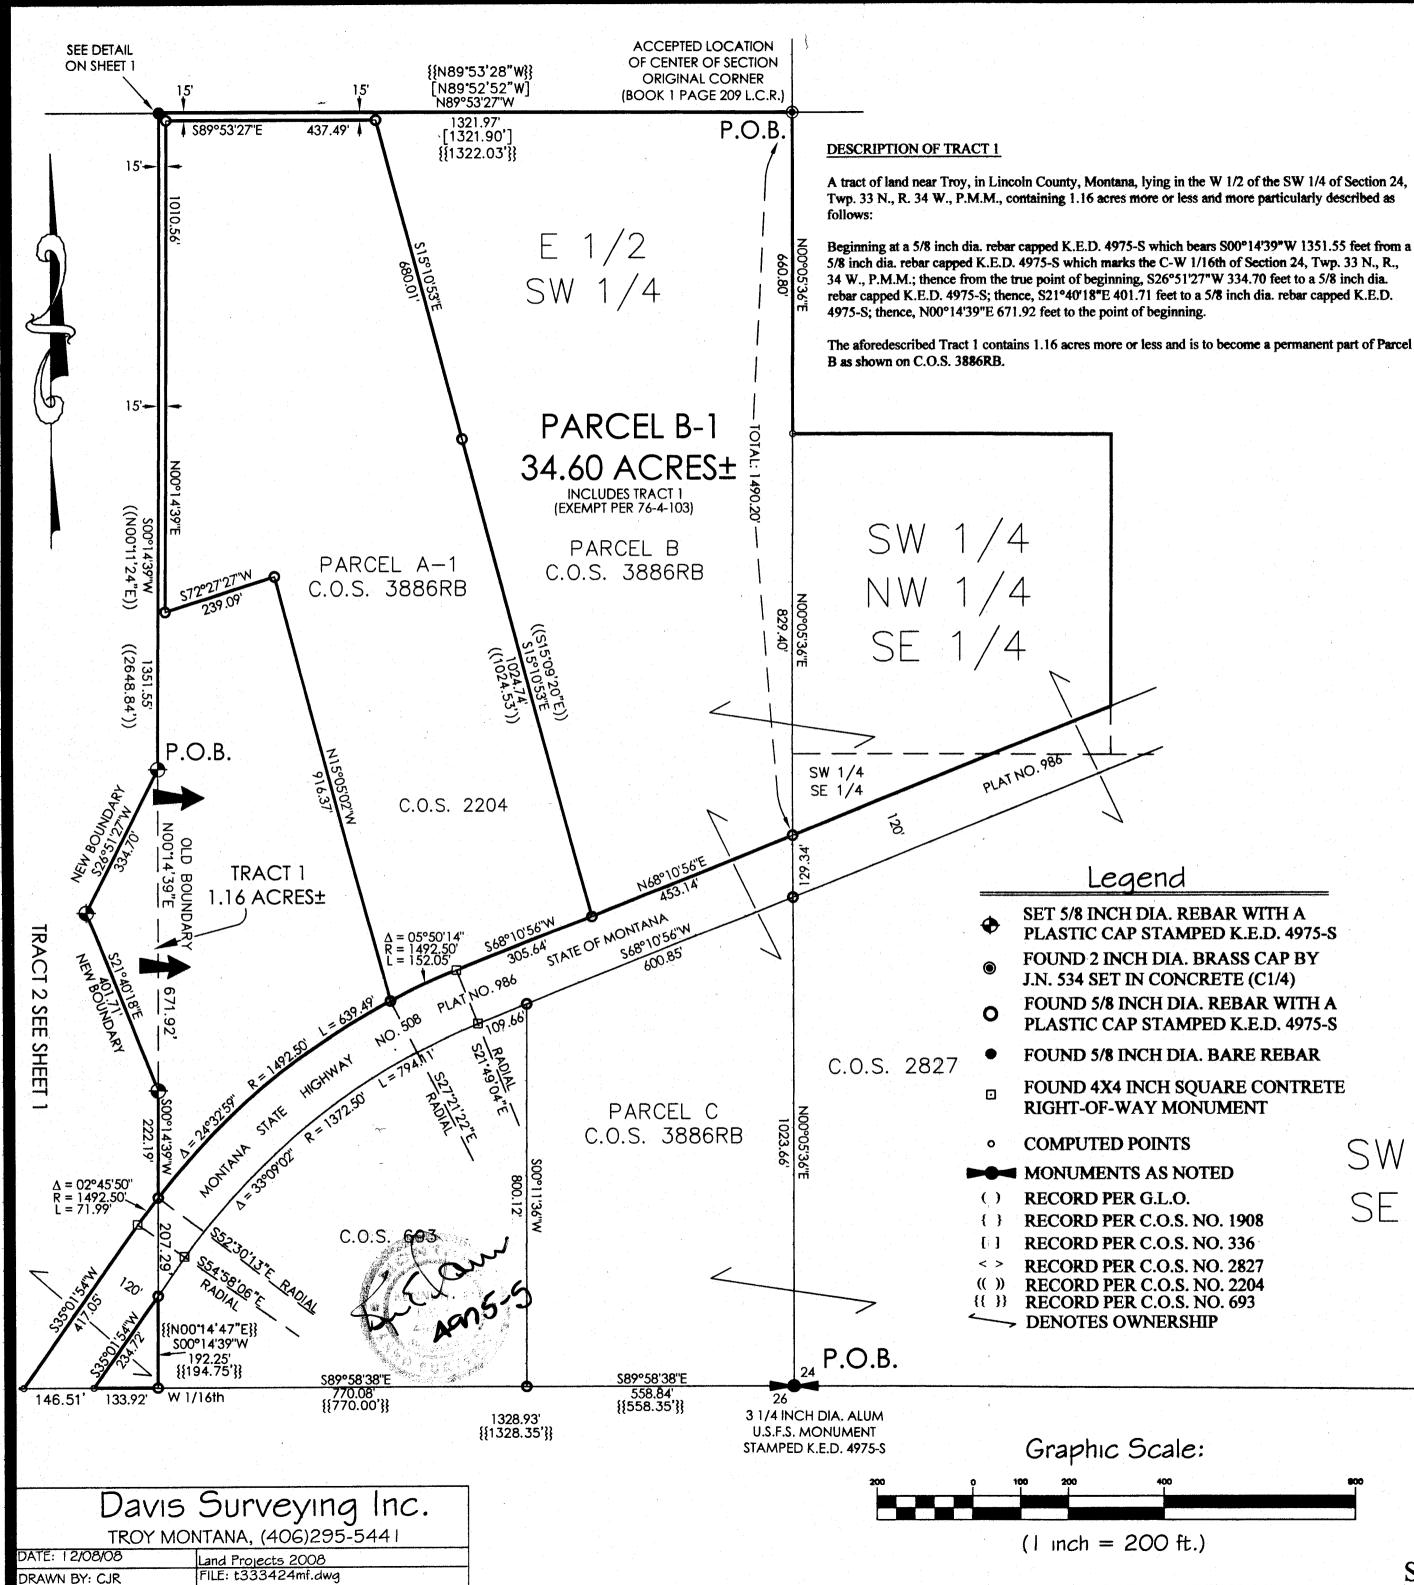

## **DESCRIPTION OF PARCEL B-1 (INCLUDES TRACT 1)**

A tract of land near Troy, in Lincoln County, Montana, lying in the SW 1/4 of Section 24, Twp. 33 N., R. 34 W., P.M.M., containing 34.60 acres more or less and more particularly described as follows:

Beginning at a 2 inch dia. brass cap stamped J.N. 534 marking the C 1/4 corner of Section 24, Twp. 33 N., R. 34 W., P.M.M.; thence, N89°53'27"W 1321.97 feet to a 5/8 inch dia. rebar capped K.E.D. 4975-S marking the CW 1/16th of said Section 24; thence, S00°14'39"W 1351.55 feet to a 5/8 inch dia. rebar capped K.E.D. 4975-S; thence, S26°51'27"W 334.70 feet to a 5/8 inch dia. rebar capped K.E.D. 4975-S; thence, S21°40'18"E 401.71 feet to a 5/8 inch dia. rebar capped K.E.D. 4975-S; thence, S00°14'39"W 222.19 feet to a 5/8 inch dia. rebar capped K.E.D. 4975-S having a radial bearing of S52°30'13"E and located on the north right-of-way line of Montana State Highway No. 508; thence on the arc of a curve to the right, a distance of 639.49 feet, turning through a delta angle of 24°32'59" and having a radius of 1492.50 feet, to a 5/8 inch dia. rebar capped K.E.D. 4975-S having a radial bearing of S27°21'22"E; thence, N15°05'02"W 916.37 feet to a 5/8 inch dia. rebar capped K.E.D. 4975-S; thence, S72°27'27"W 239.09 feet to a 5/8 inch dia. rebar capped K.E.D. 4975-S; thence, N00°14'39"E 1010.56 feet to a 5/8 inch dia. rebar capped K.E.D. 4975-S; thence, S89°53'27"E 437.49 feet to a 5/8 inch dia, rebar capped K.E.D. 4975-S; thence, S15°10'53"E 680.01 feet to a 5/8 inch dia, rebar capped K.E.D. 4975-S; thence continuing, S15°10'53"E 1024.74 feet to a 5/8 inch dia. rebar capped K.E.D. 4975-S located on the north right-of-way line of said Montana State Highway No. 508; thence, N68°10'56"E 453.14 feet to a 5/8 inch dia. rebar capped K.E.D. 4975-S; thence, N00°05'36"E 1490.20 feet to the point of beginning.

The aforedescribed Parcel B-1 contains 34.60 acres more or less and is subject to and together with all appurtenant easements of record.

AND TOGETHER WITH the SW 1/4 NW 1/4 SE 1/4 and that portion of the SW 1/4 SE 1/4 of Section 24, Twp. 33 N., R. 34 W., P.M.M. lying north of Montana State Highway No. 508, for a total approximate acreage of 45.22 acres more or less.

> M.C.A. 76-4-103. What constitutes subdivision. A subdivision shall comprise only those parcels of less than 20 acres which have been created by a division of land, and the plat thereof shall show all such parcels, whether contiguous or not. The rental or lease of one or more parts of a building, structure, or other improvement, whether existing or proposed, is not a subdivision, as that term is defined in this part, and is not subject to the requirements of this part.

SW 1/4 SE 1/4

CERTIFICATE OF SURVEY NO. # 39/7RB SHEET 2 OF 2

Dec= 217687