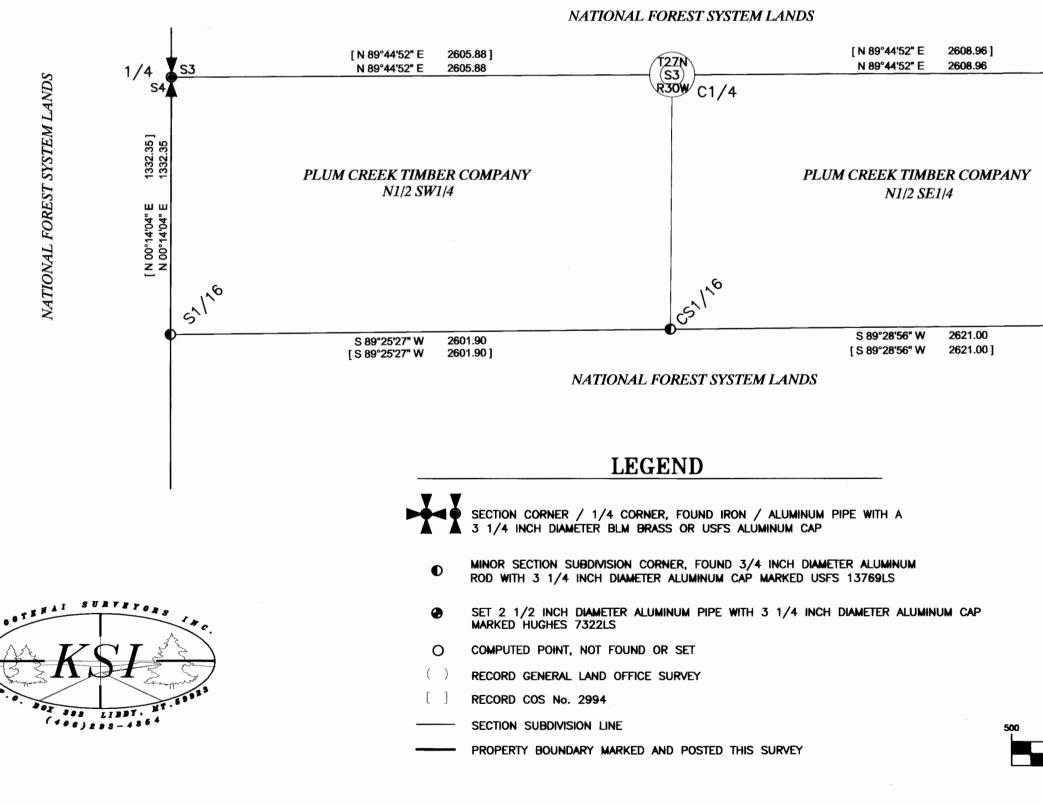

### PURPOSE OF SURVEY

The purpose of this survey is the retracment of record parcels of land; establishment of minor subdivision corners; perpetuate existing corners, mark and maintain property boundaries. Therefore, no division of land is hereby created and is exempt from review as a subdivision, pursuant to 76-3-404, MCA.

#### HISTORY OF SURVEYS

1900, GLO Survey of Township Boundary, and Subdivisions, B. Adams

1964-1965, BLM Remonumentation of Original Corners, R. Larimer, R. Leedy

1991, COS No. 1884, Section Subdivision SE1/4, Section 2 by R. Goacher, 7318S

2000, COS No. 2994, Section Subdivision Sections 2 and 3 by USFS, R. Green, 13769LS

#### METHOD OF SURVEY

A total station and data collector were used with closed traverse procedures, along with R8 GPS system to tie the previously BLM and USFS remonumented original controlling corners by Kelly Rooney, November 2008.

#### BASIS OF BEARING

The basis for bearing for this survey is N89'47'04"E, as shown on COS No. 2994, between the SW section corner and the S1/4 corner, Section 2, both 3 1/4 inch diameter BLM brass capped monuments.