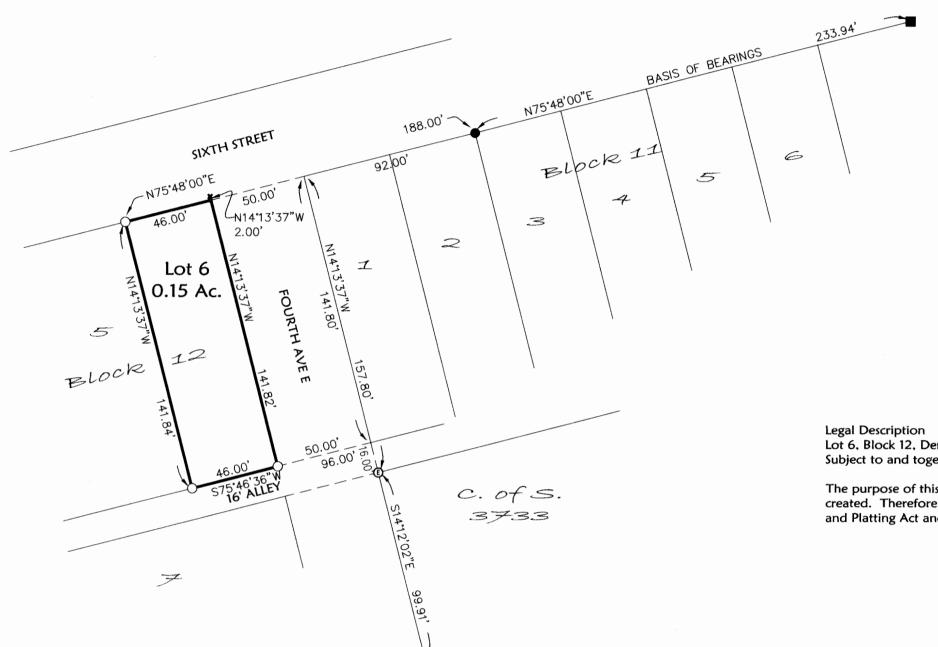

## CERTIFICATE OF SURVEY

Lot 6, Block 12, Demers 2nd Add. to Eureka NE 1/4 of Section 14, T36N R27W, P.M., M. Lincoln County, Montana

Lot 6, Block 12, Demers 2nd Addition to Eureka, containing 0.15 acre of land all as shown hereon. Subject to and together with easements of record.

The purpose of this survey is to retrace the boundary of existing parcels and no additional parcels are hereby created. Therefore, this survey is exempt from review as a subdivision under both the Montana Subdivision and Platting Act and the Montana Sanitation in Subdivisions Act. (Section 76-3-404 MCA)

## LEGEND

- © FOUND 5/8" REBAR WITH PLASTIC CAP MARKED "CORDI 13102LS"
- ⑤ FOUND 5/8" REBAR WITH PLASTIC CAP MARKED "ERICKSON 15272LS"
- FOUND 5/8" REBAR WITH PLASTIC CAP MARKED "270ES"
- FOUND 1" HEXAGONAL IRON PIN
- WITNESS CORNER -- SET 5/8" BY 24" REBAR WITH PLASTIC CAP MARKED "MARQUARDT 7328S"
- O SET 5/8" REBAR WITH PLASTIC CAP MARKED "MARQUARDT 7328"