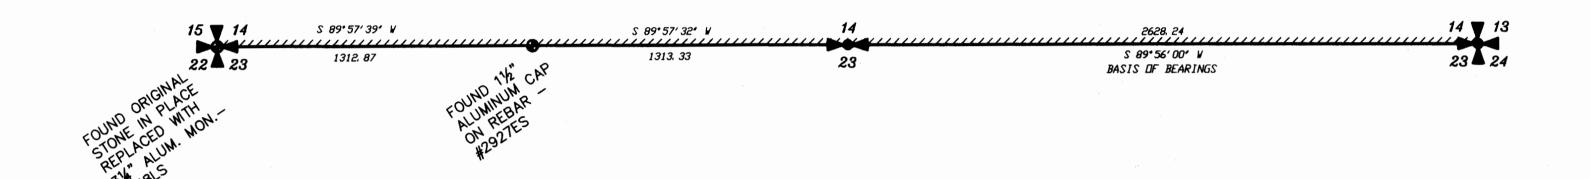

### **LEGEND**

- Found evidence as noted
- Found 31/4" aluminum cap on rebar #2927ES
- Computed point not set or tied

Boundary lines marked this survey

Section Corner

₩ Korner

## BASIS OF BEARINGS

Bearings are based on the east half of the south line of Section 14 per General Land Office.