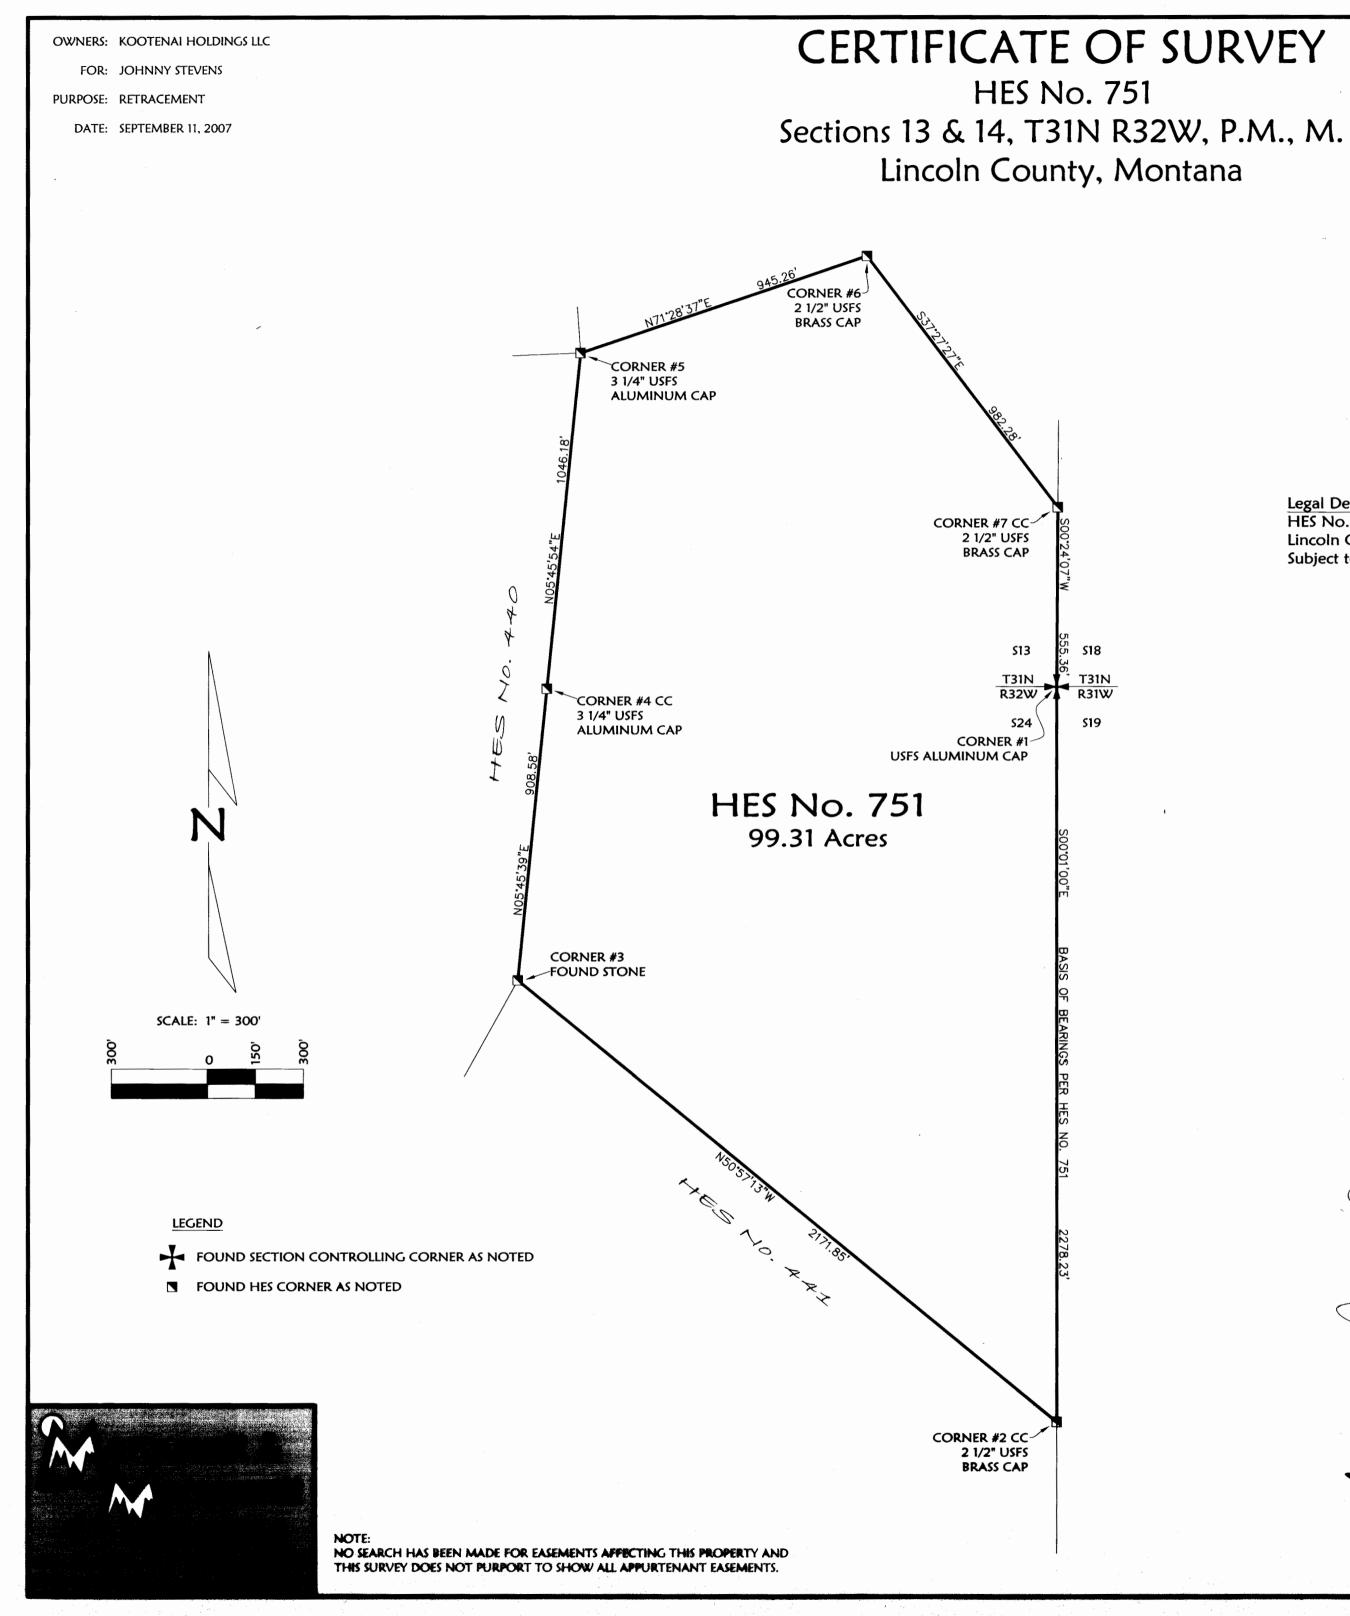

Legal Description

HES No. 751 in Sections 13 & 14, Township 31 North, Range 32 West, P.M., M., Lincoln County, Montana, containing 99.31 aces of land all as shown hereon. Subject to and together with easements of record.