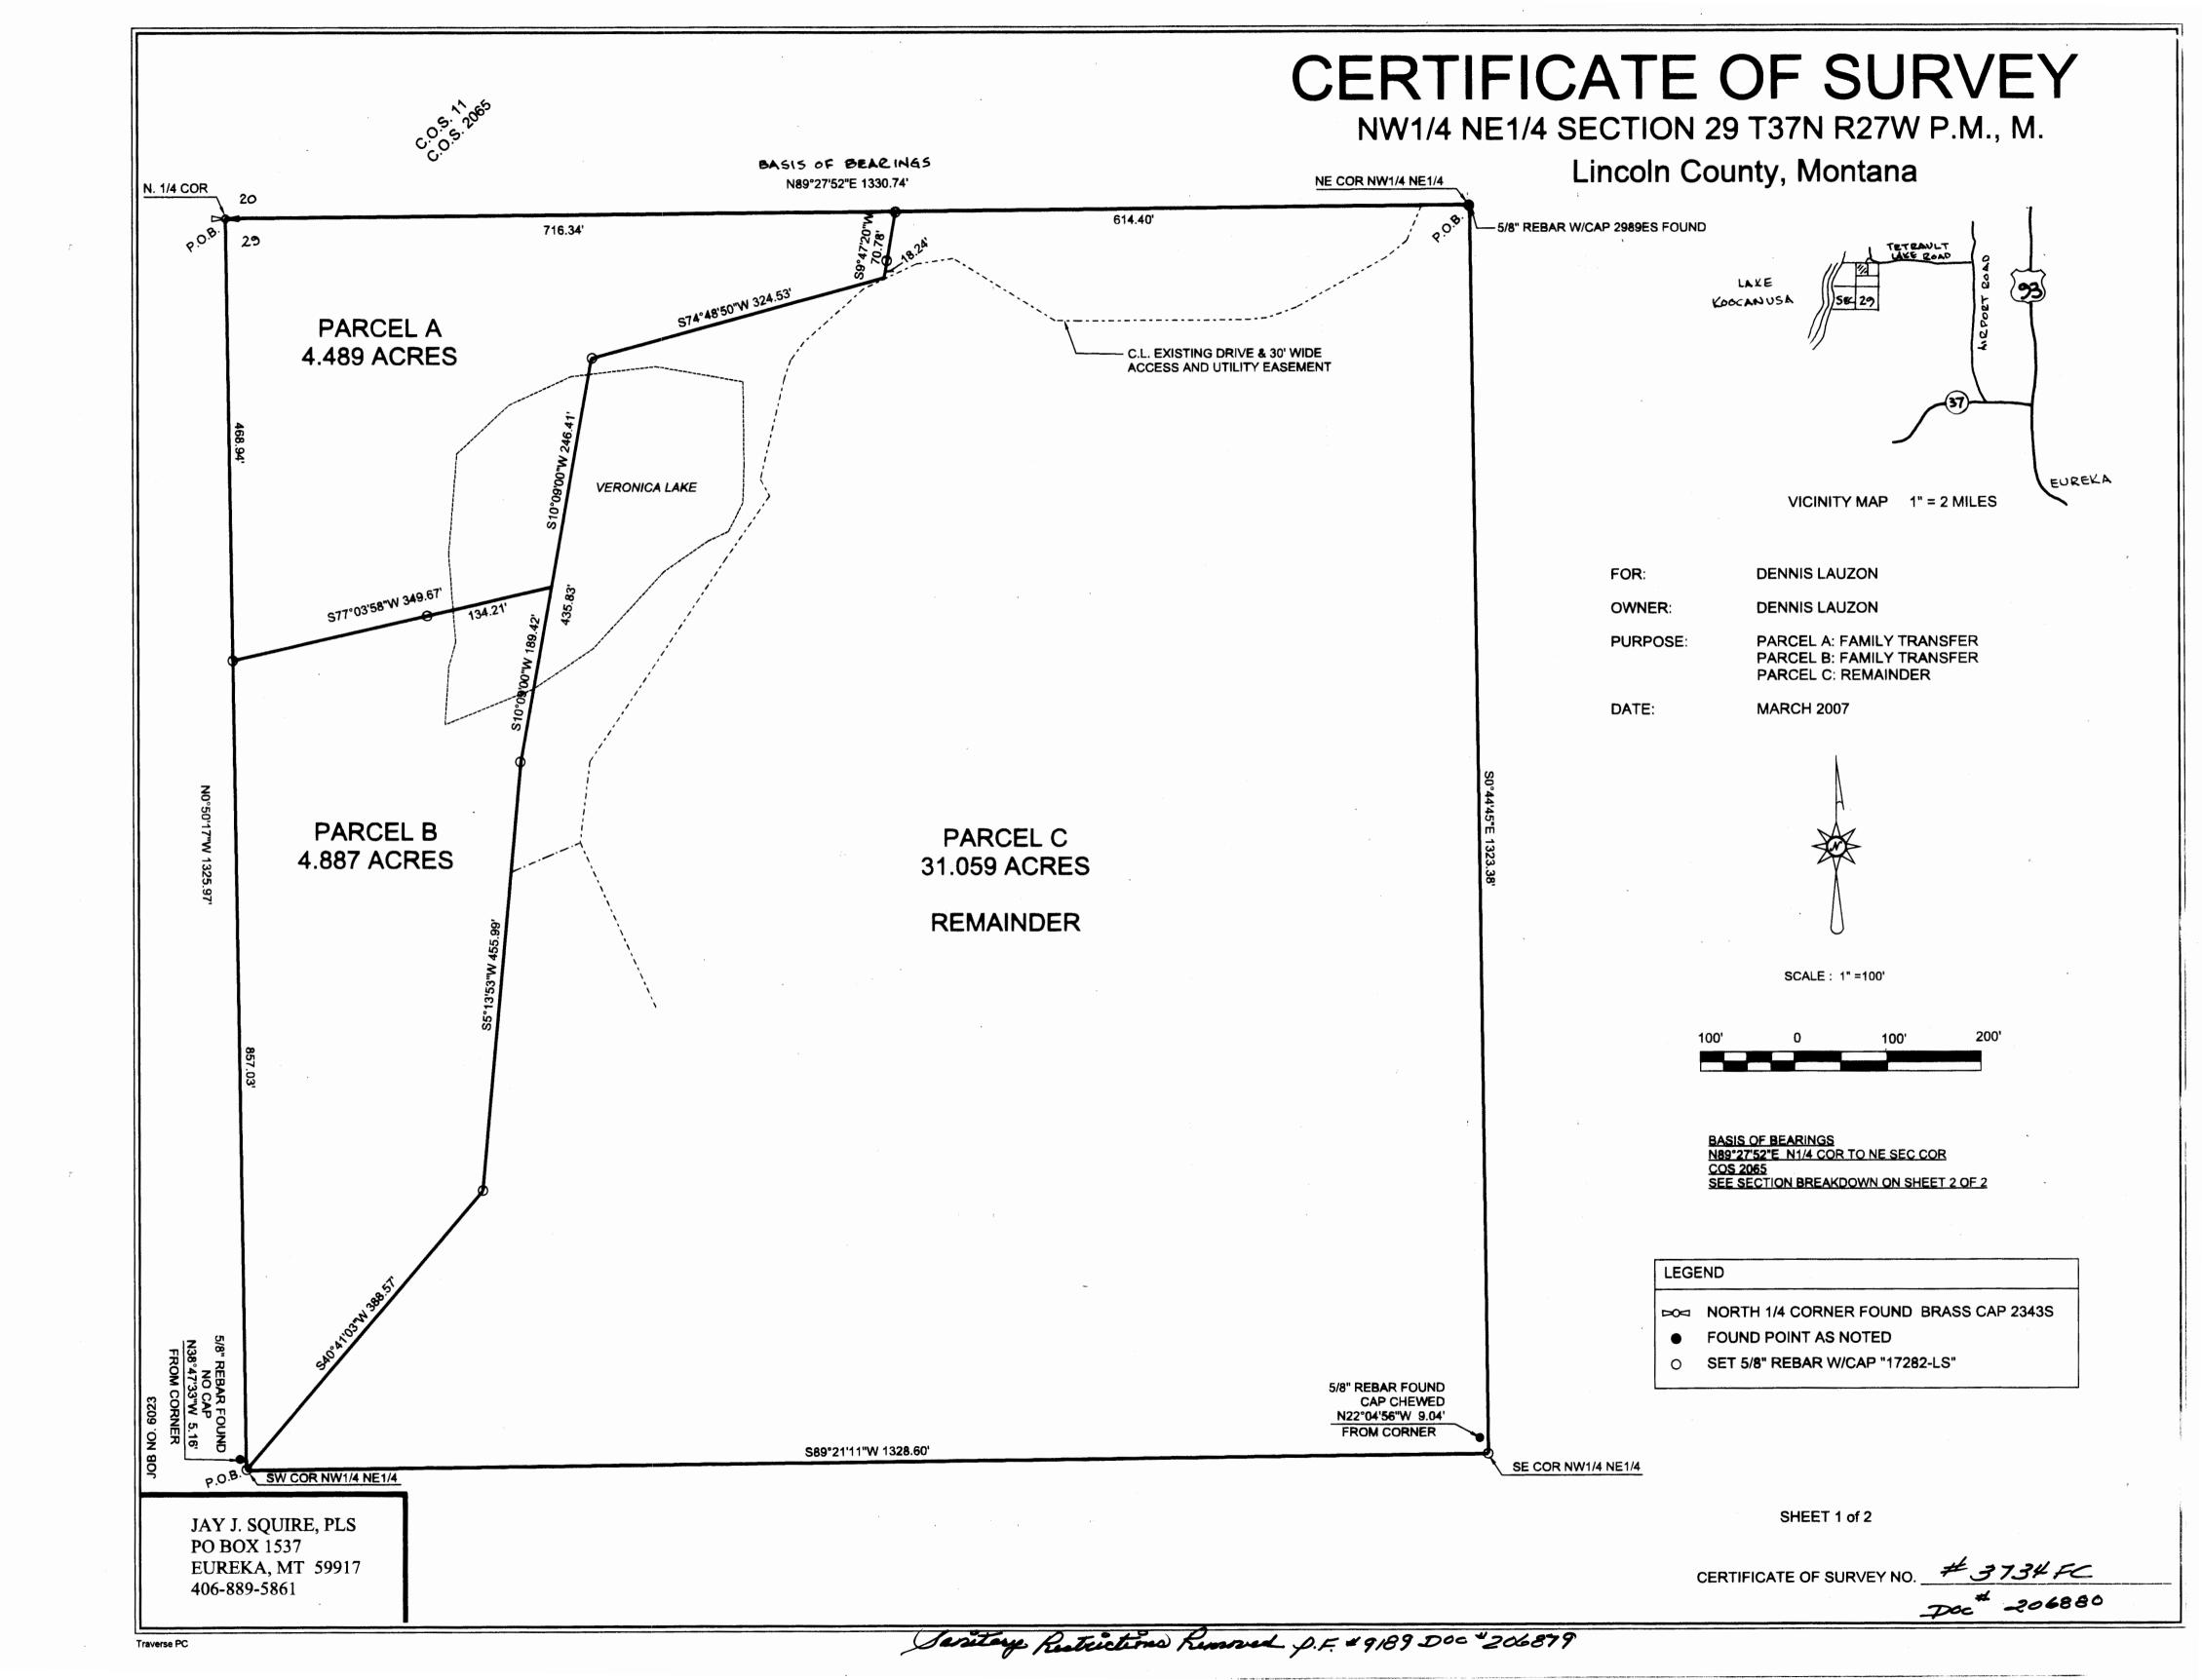

# CERTIFICATE OF SURVEY

NW1/4 NE1/4 SECTION 29 T37N R27W P.M., M. Lincoln County, Montana

FOR:

**DENNIS LAUZON** 

OWNER:

PURPOSE:

**DENNIS LAUZON** 

PARCEL A: FAMILY TRANSFER PARCEL B: FAMILY TRANSFER

PARCEL C: REMAINDER

DATE:

**MARCH 2007** 

#### PARCEL A

THAT PORTION OF THE NORTHWEST 1/4 OF THE NORTHEAST 1/4 OF SECTION 29, TOWNSHIP 37 NORTH, RANGE 27 WEST, P.M.,M., LINCOLN COUNTY, MONTANA, DESCRIBED AS FOLLOWS:

BEGINNING AT THE NORTH 1/4 CORNER OF SAID SECTION 29; THENCE ALONG THE NORTH LINE OF THE NORTHWEST 1/4 OF THE NORTHEAST 1/4 OF SECTION 29, NORTH 89° 27' 52" EAST FOR 716.34 FEET; THENCE SOUTH 09° 47' 20" WEST FOR 70.78 FEET; THENCE SOUTH 74° 48' 50" WEST FOR 324.53 FEET; THENCE SOUTH 10° 09' 00" WEST FOR 246.41 FEET; THENCE SOUTH 77° 03' 58" WEST FOR 349.67 FEET TO A POINT IN THE WEST LINE OF THE AFORESAID NORTHWEST 1/4 OF THE NORTHEAST 1/4; THENCE ALONG SAID WEST LINE NORTH 00° 50' 17" WEST FOR 468.94 FEET, TO THE POINT OF BEGINNING, CONTAINING 4.489 ACRES OF LAND, MORE OR LESS AND SUBJECT TO AND TOGETHER WITH A 30 FOOT WIDE ACCESS AND UTILITY EASEMENT AS SHOWN ON CERTIFICATE OF SURVEY NO. 4.37.34 AND SUBJECT TO ANY EASEMENTS OF

KNOWN AS PARCEL A OF CERTIFICATE OF SURVEY NO. #3734

#### PARCEL B

THAT PORTION OF THE NORTHWEST 1/4 OF THE NORTHEAST 1/4 OF SECTION 29, TOWNSHIP 37 NORTH, RANGE 27 WEST, P.M., M., LINCOLN COUNTY, MONTANA, DESCRIBED AS FOLLOWS:

BEGINNING AT THE SOUTHWEST CORNER OF THE NORTHWEST 1/4 OF THE NORTHEAST 1/4 OF SAID SECTION 29; THENCE ALONG THE WEST LINE OF SAID NORTHWEST 1/4 OF THE NORTHEAST 1/4, NORTH 00° 50' 17" WEST FOR 857.03 FEET; THENCE NORTH 77° 03' 58" EAST FOR 349.67 FEET; THENCE SOUTH 10° 09' 00" WEST FOR 189.42 FEET; THENCE SOUTH 05° 13' 53" WEST FOR 455.99 FEET; THENCE SOUTH 40° 41' 03" WEST FOR 388.57 FEET, TO THE POINT OF BEGINNING, CONTAINING 4.887 ACRES OF LAND MORE OR LESS TOGETHER WITH A 30 FOOT WIDE ACCESS AND UTILITY EASEMENT AS SHOWN ON CERTIFICATE OF SURVEY NO. 437.34 AND SUBJECT TO ANY EASEMENTS OF RECORD.

KNOWN AS PARCEL B OF CERTIFICATE OF SURVEY NO

# PARCEL C

THAT PORTION OF THE NORTHWEST 1/4 OF THE NORTHEAST 1/4 OF SECTION 29, TOWNSHIP 37 NORTH, RANGE 27 WEST, P.M., M., LINCOLN COUNTY, MONTANA, DESCRIBED AS FOLLOWS:

BEGINNING AT THE NORTHEAST CORNER OF THE NORTHWEST 1/4 OF THE NORTHEAST 1/4 OF SAID SECTION 29; THENCE SOUTH 00° 44' 45" EAST FOR 1323.38 FEET TO THE SOUTHEAST CORNER OF THE NORTHWEST 1/4 OF THE NORTHEAST 1/4: THENCE SOUTH 89° 21' 11" WEST FOR 1328.60 FEET TO THE SOUTHWEST CORNER OF THE NORTHWEST 1/4 OF THE NORTHEAST 1/4: THENCE NORTH 40° 41' 03" EAST FOR 388.57 FEET; THENCE NORTH 05° 13' 53" EAST FOR 455.99 FEET; THENCE NORTH 10° 09' EAST FOR 435.83 FEET; THENCE NORTH 74° 48' 50" EAST FOR 324.53 FEET; THENCE NORTH 09° 47' 20" EAST FOR 70.78 FEET; THENCE NORTH 89° 27' 52" EAST FOR 614.40 FEET, TO THE POINT OF BEGINNING, CONTAINING 31.059 ACRES OF LAND MORE OR LESS AND SUBJECT TO A 30 FOOT WIDE ACCESS AND UTILITY EASEMENT AS SHOWN ON CERTIFICATE OF SURVEY NO. \_\_\_\_\_\_\_\_\_\_\_\_\_\_\_\_\_\_\_\_\_\_\_\_\_\_\_\_\_\_AND SUBJECT TO ANY EASEMENTS OF RECORD.

KNOWN AS PARCEL C OF CERTIFICATE OF SURVEY NO. #3134

Andrew Belski, Examining Land Surveyor

Registration No. 14731 PLS

assessed and levied on the land to be divided have been paid.

I hereby certify that all real property taxes and special assessments