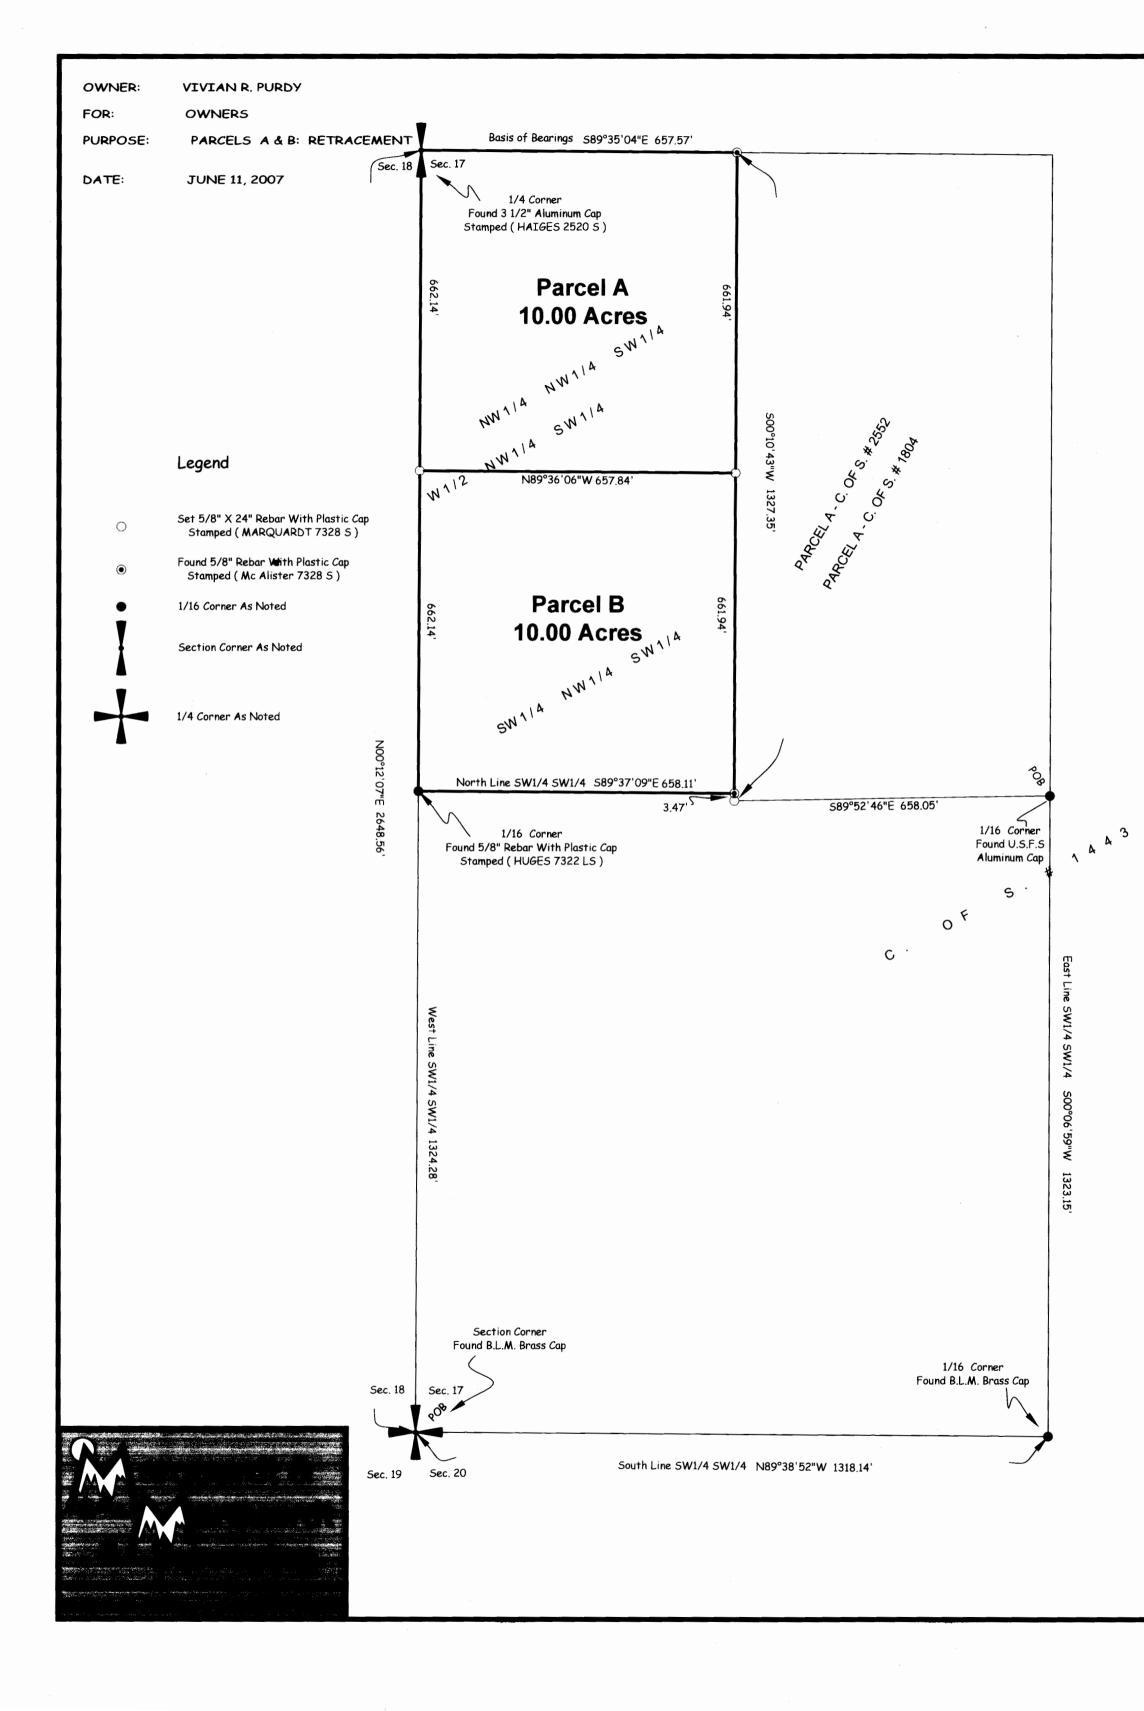

## Certificate of Survey SW 1/4, Section 17, T36N R26W, P.M., M. Lincoln County, Montana

## Parcel A

The Northwest 1/4 of the Northwest 1/4 of the Southwest 1/4, Section 17, Township 36 North, Range 26 West. P.M. M., Lincoln County, Montana, containing 10.00 acres of land all as shown hereon. Subject to and together with easements of record.

## Parcel B

The Southwest 1/4 of the Northwest 1/4 of the Southwest 1/4, Section 17, Township 36 North, Range 26 West, P.M., M., Lincoln County, Montana, containing 10.00 acres of land all as shown hereon.

Subject to and together with easements of record.

## **Owner** Certification

The purpose of this survey is to retrace the boundary of existing parcels (Parcels A & B) and that no additional parcels are hereby created. Therefore, this survey is exempt from review as a subdivision under both the Montana Subdivision and Platting Act and the Montana Sanitation in Subdivisions Act. (Section 76-3-404 MCA)