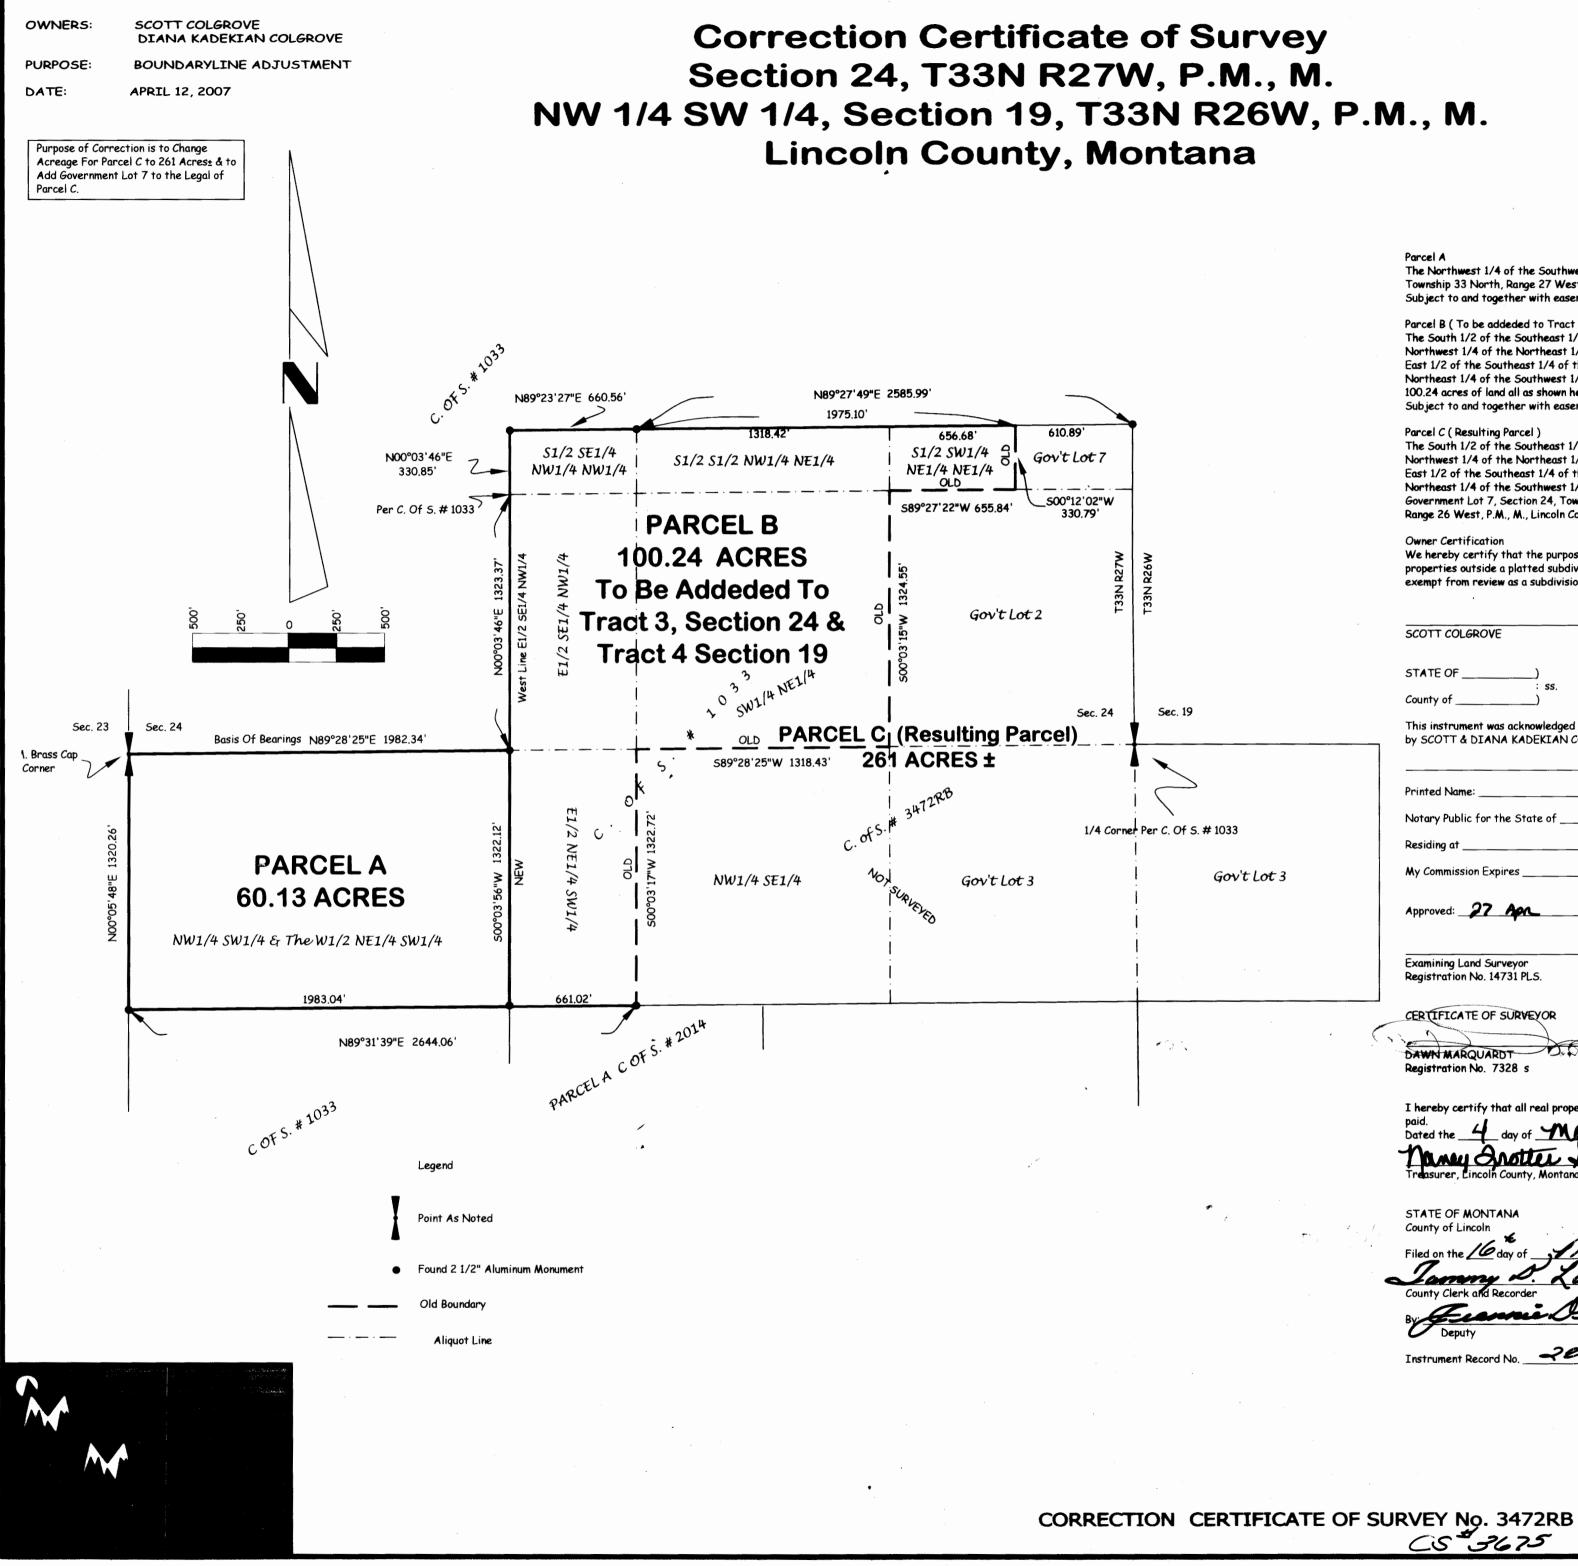

## Parcel A

The Northwest 1/4 of the Southwest 1/4 and the West 1/2 of the Northeast 1/4 of the Southwest 1/4, Section 24, Township 33 North, Range 27 West, P.M., M., Lincoln County, Montana, containing 60.13 acres of land all as shown hereon. Subject to and together with easements of record.

### Parcel B ( To be addeded to Tract 3, Section 24 and Tract 4 Section 19. )

The South 1/2 of the Southeast 1/4 of the Northwest 1/4 of the Northwest 1/4, the South 1/2 of the South 1/2 of the Northwest 1/4 of the Northeast 1/4, the South 1/2 of the Southwest 1/4 of the Northeast 1/4 of the Northeast 1/4, the East 1/2 of the Southeast 1/4 of the Northwest 1/4, the Southwest 1/4 of the Northeast 1/4, and the East 1/2 of the Northeast 1/4 of the Southwest 1/4, Section 24, Township 33 North, Range 27 West, Lincoln County, Montana, containing 100.24 acres of land all as shown hereon. Subject to and together with easements of record.

# Parcel C (Resulting Parcel)

The South 1/2 of the Southeast 1/4 of the Northwest 1/4 of the Northwest 1/4, the South 1/2 of the South 1/2 of the Northwest 1/4 of the Northeast 1/4, the South 1/2 of the Southwest 1/4 of the Northeast 1/4 of the Northeast 1/4, the East 1/2 of the Southeast 1/4 of the Northwest 1/4, the Southwest 1/4 of the Northeast 1/4, the East 1/2 of the Northeast 1/4 of the Southwest 1/4, the Northwest 1/4 of the Southeast 1/4, Government Lot 2, Government Lot 3 and Government Lot 7, Section 24, Township 33 North, Range 27 West and Government Lot 3, Section 19, Township 33 North, Range 26 West, P.M., M., Lincoln County, Montana, containing 261, more or less, acres of land all as shown hereon.

#### Owner Certification

We hereby certify that the purpose of this division of land is to relocate a common boundary line between adjoining properties outside a platted subdivision and that no additional parcels are hereby created. Therefore, this division of land is exempt from review as a subdivision pursuant to Section 76-3-207(1)(a), MCA.