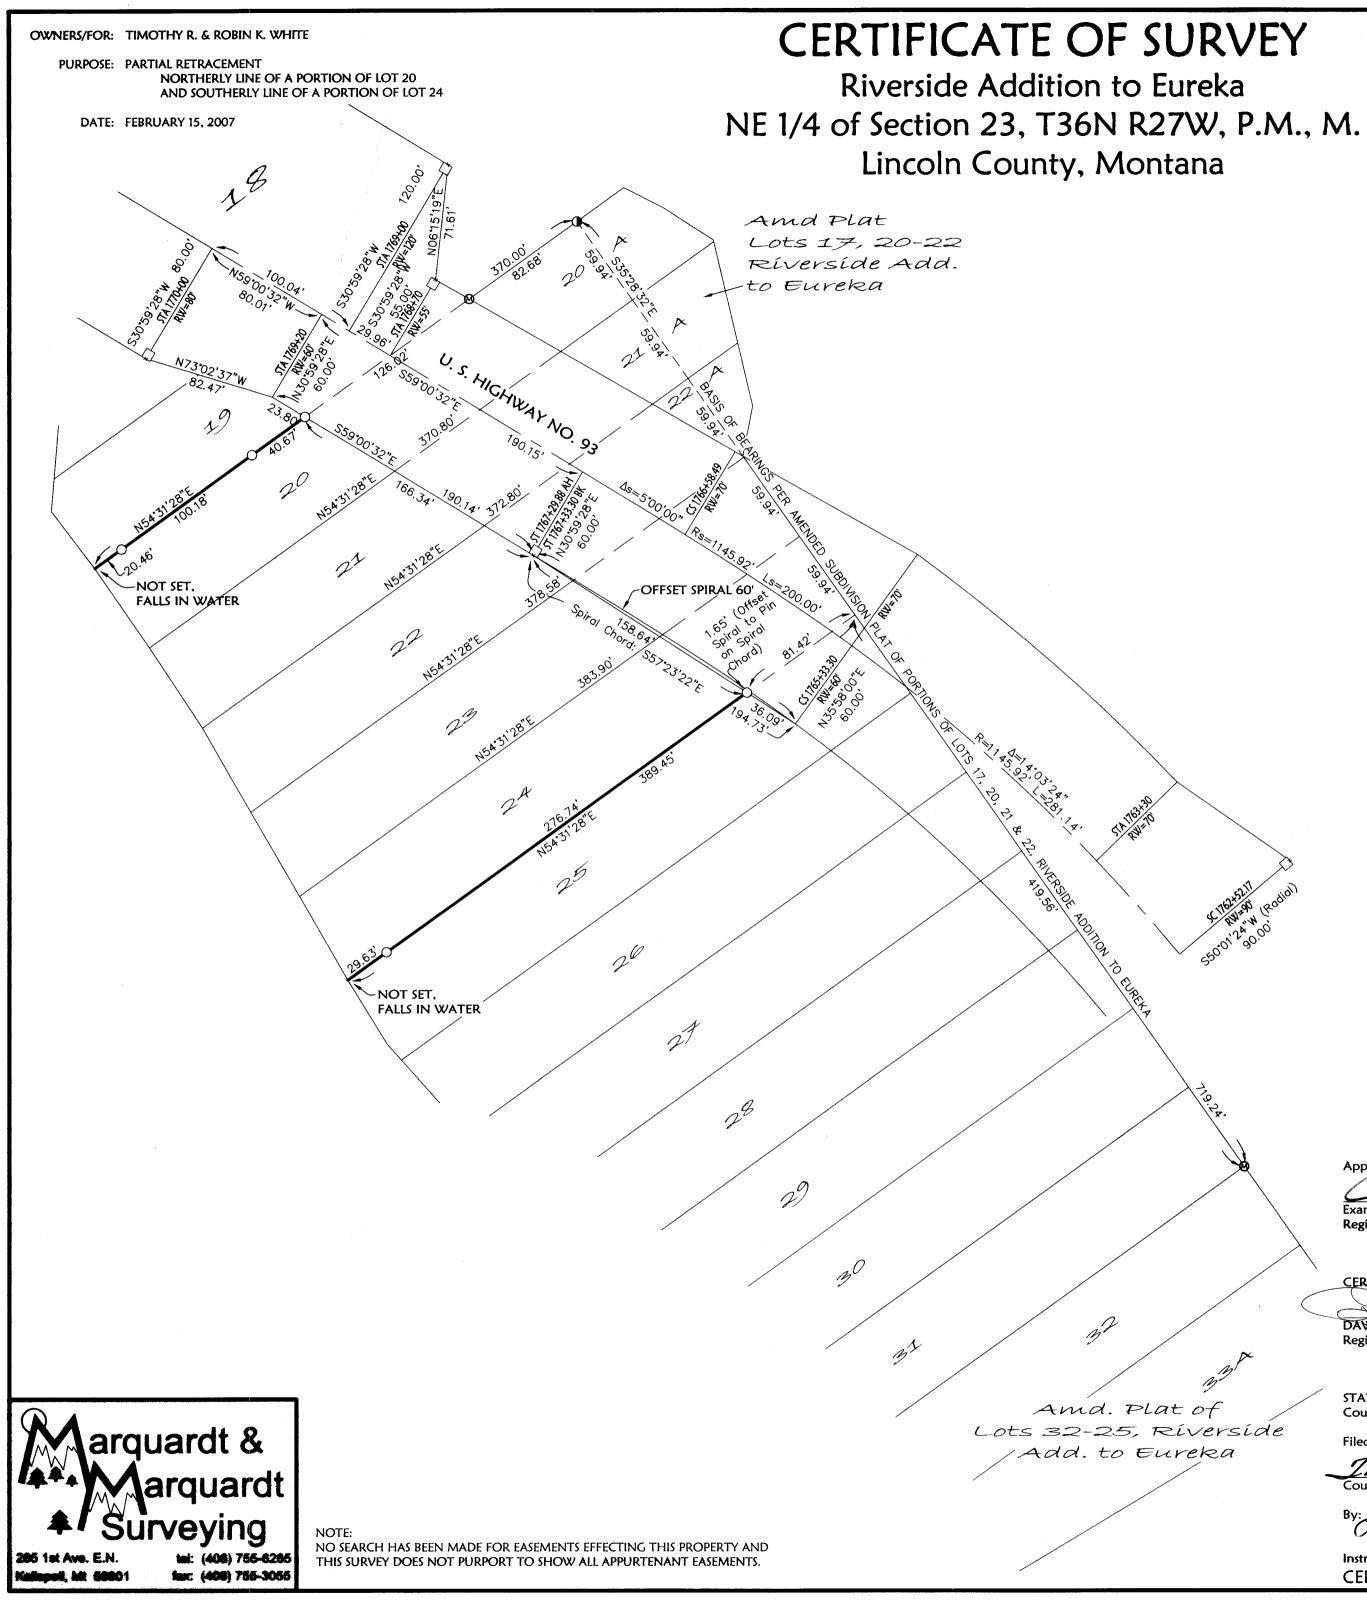

## LEGEND

- **FOUND ALUMINUM HIGHWAY RIGHT OF WAY MONUMENT**
- ❷ FOUND 5/8" REBAR WITH PLASTIC CAP MARKED '73285'
- FOUND 5/8" REBAR (NO CAP)
- O SET 5/8" BY 24" REBAR WITH PLASTIC CAP MARKED "MARQUARDT 73285"