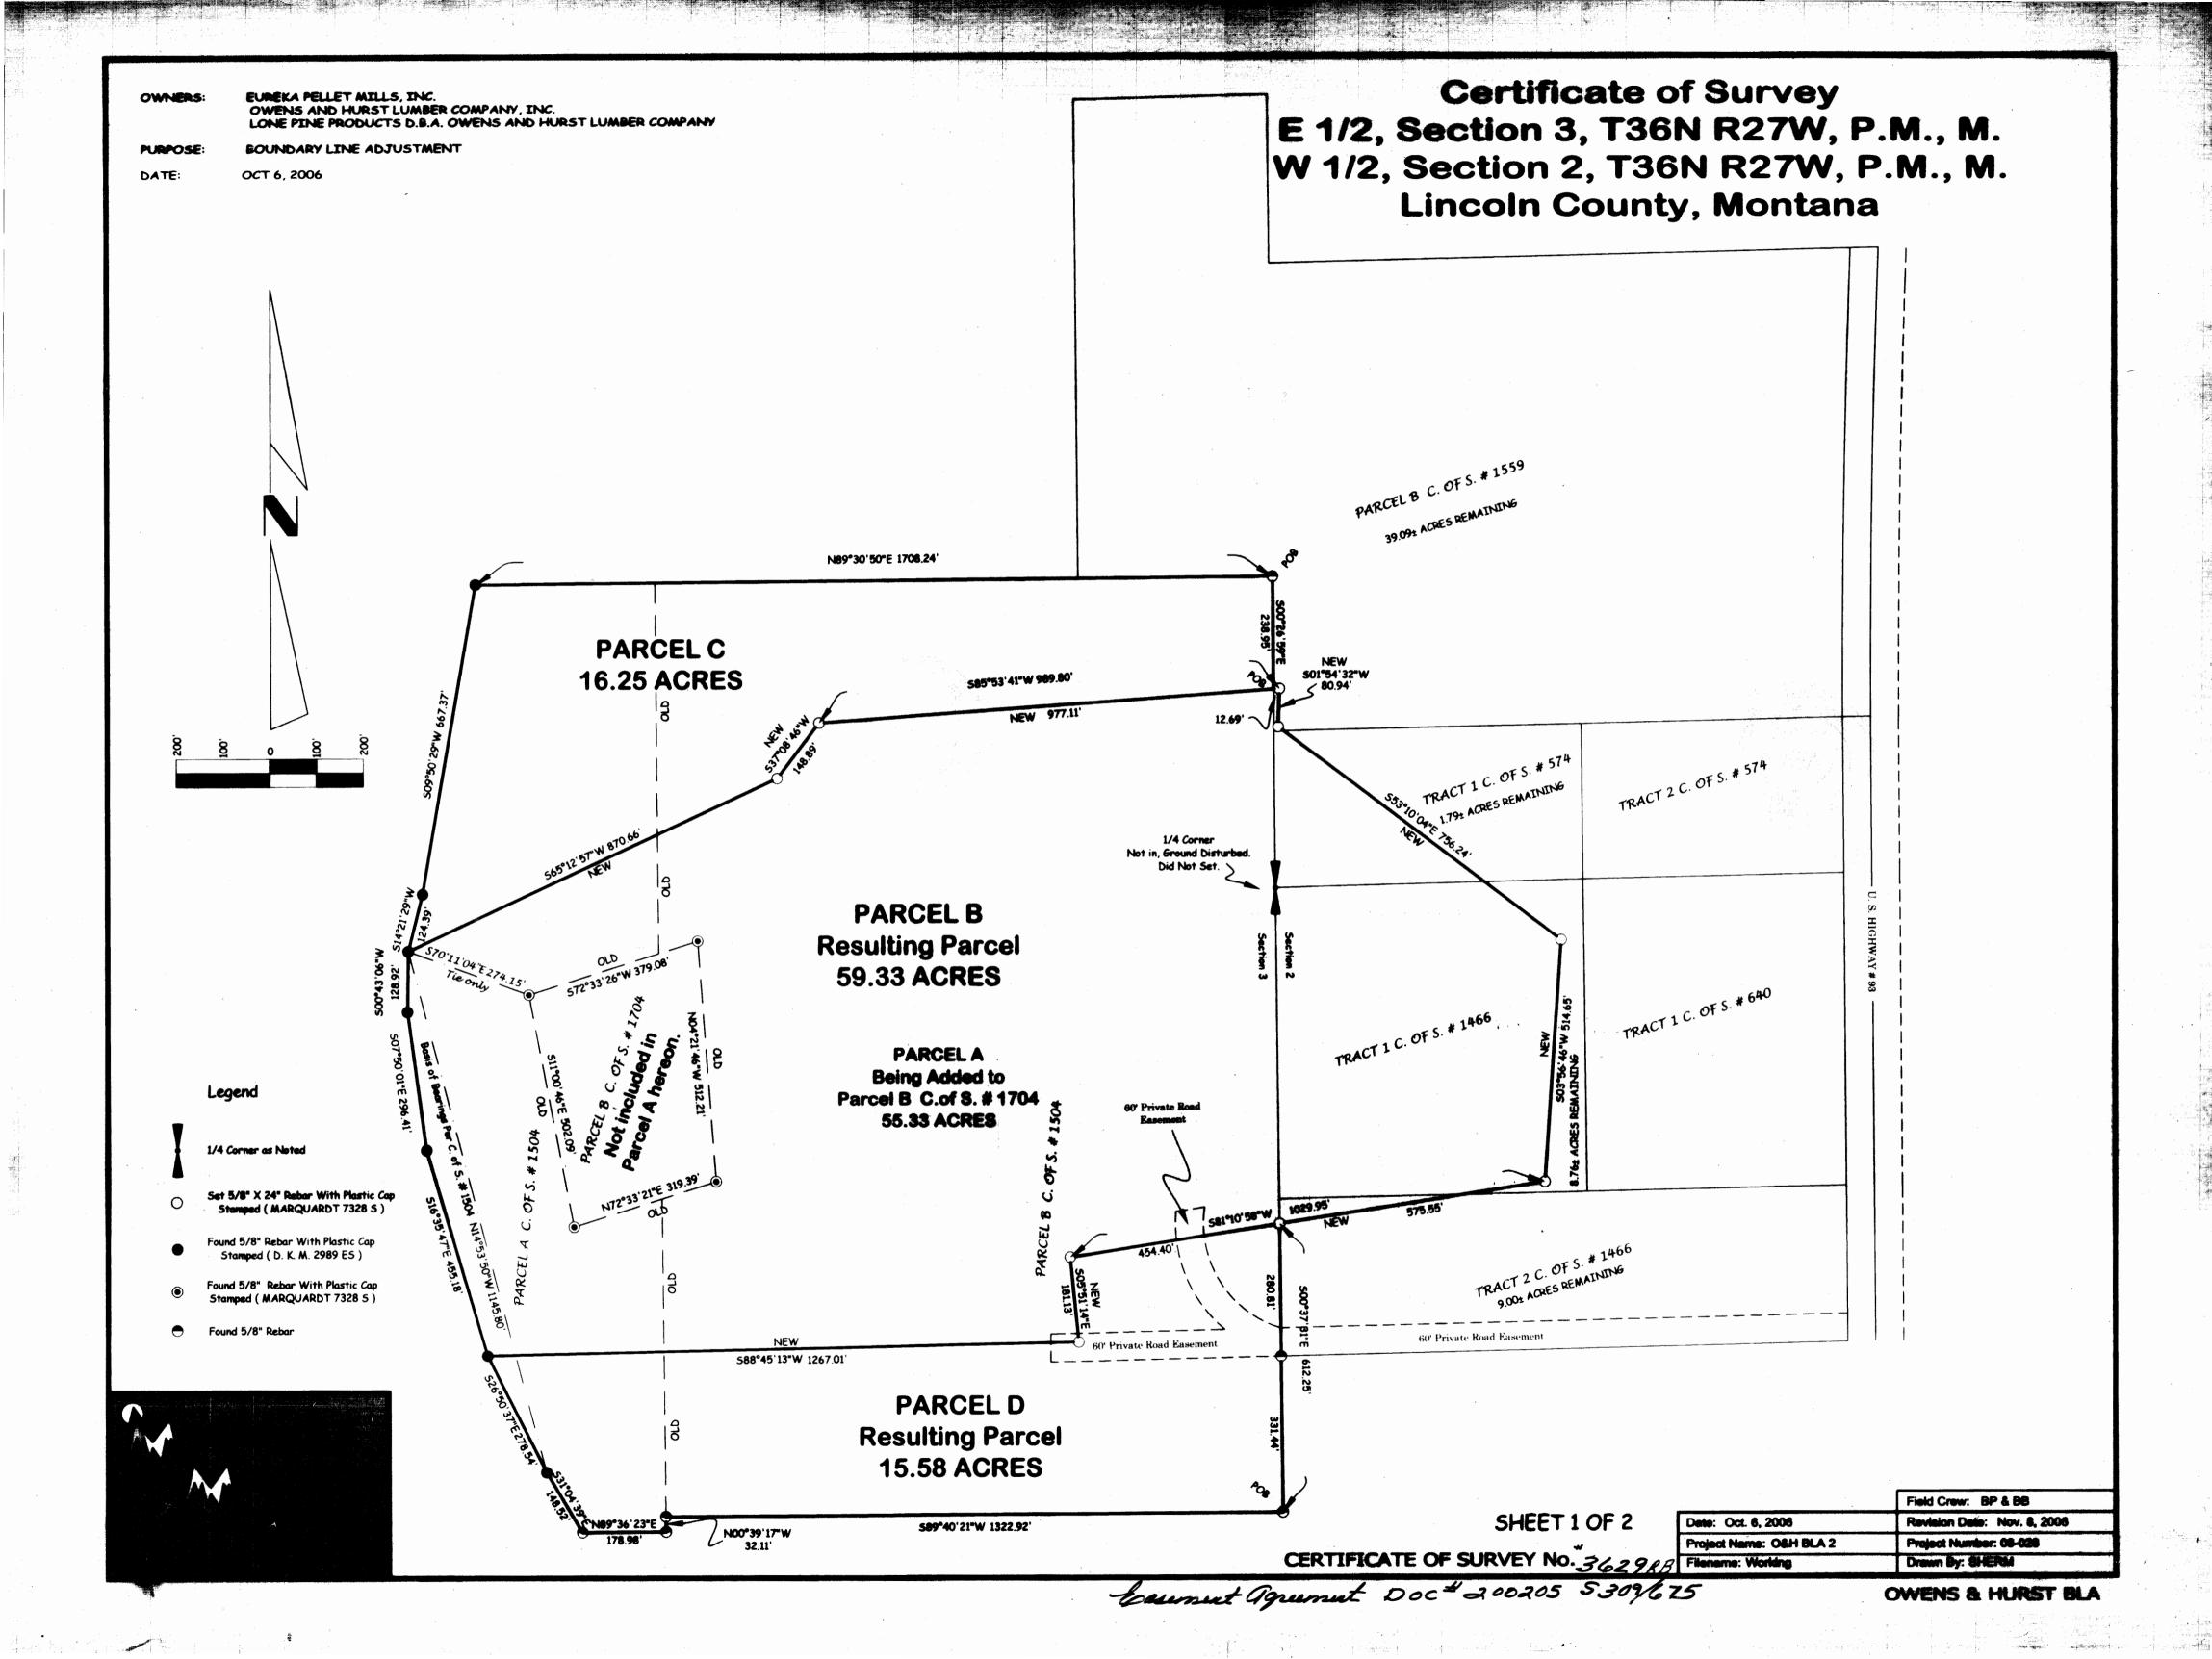

OWNERS:

EUREKA PELLET MILLS, INC.
OWENS AND HURST LUMBER COMPANY, INC. LONE PINE PRODUCTS D.B.A. OWENS AND HURST LUMBER COMPANY

PURPOSE:

DATE:

BOUNDARY LINE ADJUSTMENT

OCT 6, 2006

**Certificate of Survey** E 1/2, Section 3, T36N R27W, P.M., M. W 1/2, Section 2, T36N R27W, P.M., M. Lincoln County, Montana