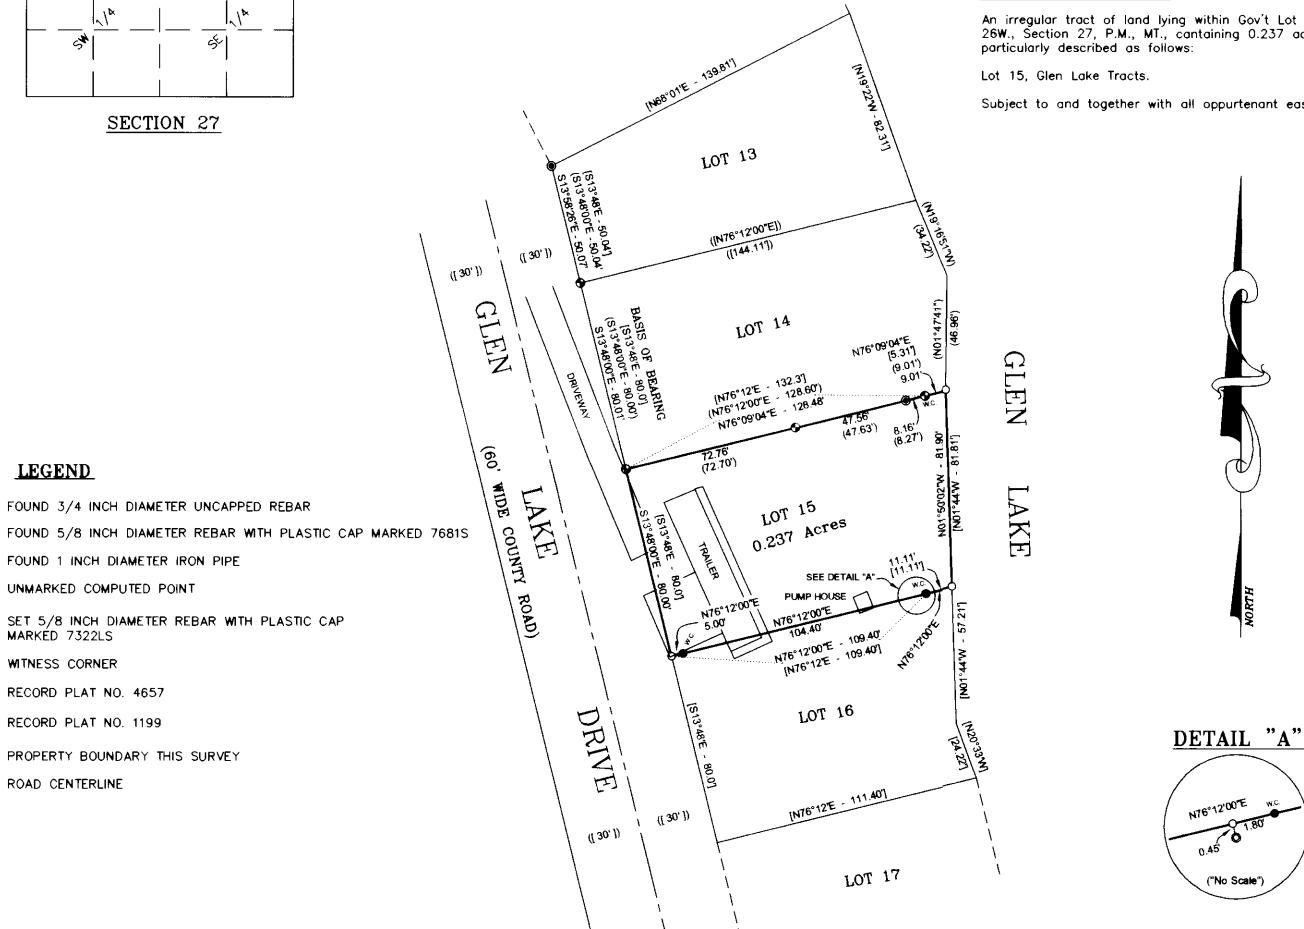

# CERTIFICATE OF SURVEY

# "RETRACEMENT" LOT 15, GLEN LAKE TRACTS

GOV'T LOT 2, SECTION 27, T.36N., R.26W., P.M., MT.

LINCOLN COUNTY, MONTANA

FOR: REBECCA L. DISBROW DATE: JUNE 2006

VICINITY DIAGRAM

SECTION 27

FOUND 3/4 INCH DIAMETER UNCAPPED REBAR

SET 5/8 INCH DIAMETER REBAR WITH PLASTIC CAP

FOUND 1 INCH DIAMETER IRON PIPE

PROPERTY BOUNDARY THIS SURVEY

UNMARKED COMPUTED POINT

**LEGEND** 

MARKÉD 7322LS

WITNESS CORNER

----- ROAD CENTERLINE

RECORD PLAT NO. 4657

RECORD PLAT NO. 1199

## LEGAL DESCRIPTION

An irregular tract of land lying within Gov't Lot 2, T. 36N., R. 26W., Section 27, P.M., MT., cantaining 0.237 acres and more

Subject to and together with all oppurtenant easements of record.

#### PURPOSE OF SURVEY

The purpose is the survey is the retracement of an existing record parcel af land and that no division of land is hereby created and is therefore exempt from review as a subdivision. 76-3-404, MCA.

#### METHOD OF SURVEY

A total station with data callectar with closed traverse procedures was used to tie previously set controlling monuments by Mike Tester, March 2006.

#### BASIS OF BEARING

The "Basis of Bearing" for this survey is S13'48'00"E", as shown an Certificate of Survey No. 4657, between the northwest and southwest corners, Lot 14; found 5/8 inch diameter rebars with plastic caps marked 7681S.

### HISTORY OF SURVEY

1966 - "Glen Lake Tracts", C. H. Heieren 799S

1989 - Certificate of Survey No. 1706, Create's Parcels "A" to "F". D. Brien 7681S

1990 - Plat No. 4657, Retracement, Lots 13 & 14, D. Brien, 7681S