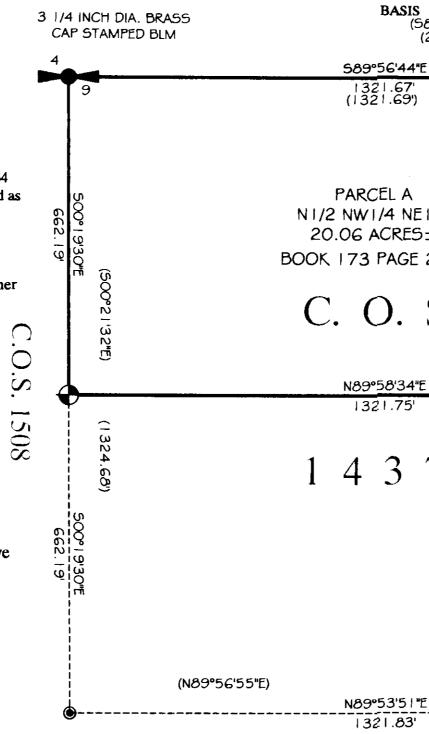

## C.O.S. 1212

**DESCRIPTION OF PARCEL A** 

A tract of land near Fortine, Lincoln County Montana, lying in the N1/2 NW1/4 NE1/4 of Section 9, Twp. 34 N., R. 26 W., P.M.M., containing a total acreage of 20.06 acres more or less and more particularly described as follows:

The N1/2 NW1/4 NE1/4 of Section 9, Twp. 34 N., R. 26 W., P.M.M.

The aforedescibed Parcel A, contains a total acreage of 20.06 acres more or less and is subject to and together with all appurtenant easements of record.

The purpose of this survey is to retrace an existing tract of record and that no new parcels have been created; therefore, this survey is exempt from review as a subdivision being completed pursuant to 7653-404 M.C.A.

| AGE 274)<br>9, Twp. 34 N., R. 26 W., P.M.M.<br>Date: January 2006<br>and<br>TED<br>TED<br>TED<br>TA. REBAR WITH A<br>STAMPED K.E.D. 4975-S<br>CH DIA. REBAR<br>'ON 5428-S<br>CH DIA. REBAR<br>'ON 5428-S<br>CH DIA. REBAR<br>ON 5428-S<br>CH DIA. REBAR<br>ON 5428-S<br>CH DIA. REBAR<br>OUARDT 2989-ES<br>ICH DIA. ALUM.<br>C.O.S. 1437 | 20 Private Easement<br>Book 173 Page 274                                                                                                                                                                                                                                                                                                                                                                                                                                                                                                                                  |
|------------------------------------------------------------------------------------------------------------------------------------------------------------------------------------------------------------------------------------------------------------------------------------------------------------------------------------------|---------------------------------------------------------------------------------------------------------------------------------------------------------------------------------------------------------------------------------------------------------------------------------------------------------------------------------------------------------------------------------------------------------------------------------------------------------------------------------------------------------------------------------------------------------------------------|
| 2<br>OF BEARING<br>(2643.38)<br>E<br>E 1/16                                                                                                                                                                                                                                                                                              | O' Private Easement<br>book 173 Page 274<br>(S89°56'44"E)<br>(331.64')<br>(589°56'44"E)<br>(589°56'44"E)<br>(1090.05')<br>(Total: 1321.69')<br>(Total: 1321.69')                                                                                                                                                                                                                                                                                                                                                                                                          |
| S. = 7                                                                                                                                                                                                                                                                                                                                   | CERTIFICATE OF SURVEYOR<br>STATE OF MONTANA<br>County of Lincoln   I, Kenneth E. Davis, a registered land surveyor do hereby certify that I have<br>performed under my supervision to my best knowledge and ability; that said survey is<br>true and complete as shown and the monuments found and set occupy the position<br>shown berean   Dated this   Margin Colspan="2">Colspan="2">COS 100   Dated this   Colspan="2">County of Lincoln   Dated this   County of Lincoln   STATE OF MONTANA<br>County of Lincoln   Filed in this 22nd day of Eabruary, 2006 A.D. at |
| ne 1/16<br>(1320.62')                                                                                                                                                                                                                                                                                                                    | EXAMINED AND APPROVED FOR LINCOLN COUNTY BY:<br>Approved this day of 66 A.D.<br>Montana Examining Land Surveyor Registration No. 1473/                                                                                                                                                                                                                                                                                                                                                                                                                                    |
|                                                                                                                                                                                                                                                                                                                                          | DOC. # 192027 C.O.S. NO. 3502                                                                                                                                                                                                                                                                                                                                                                                                                                                                                                                                             |