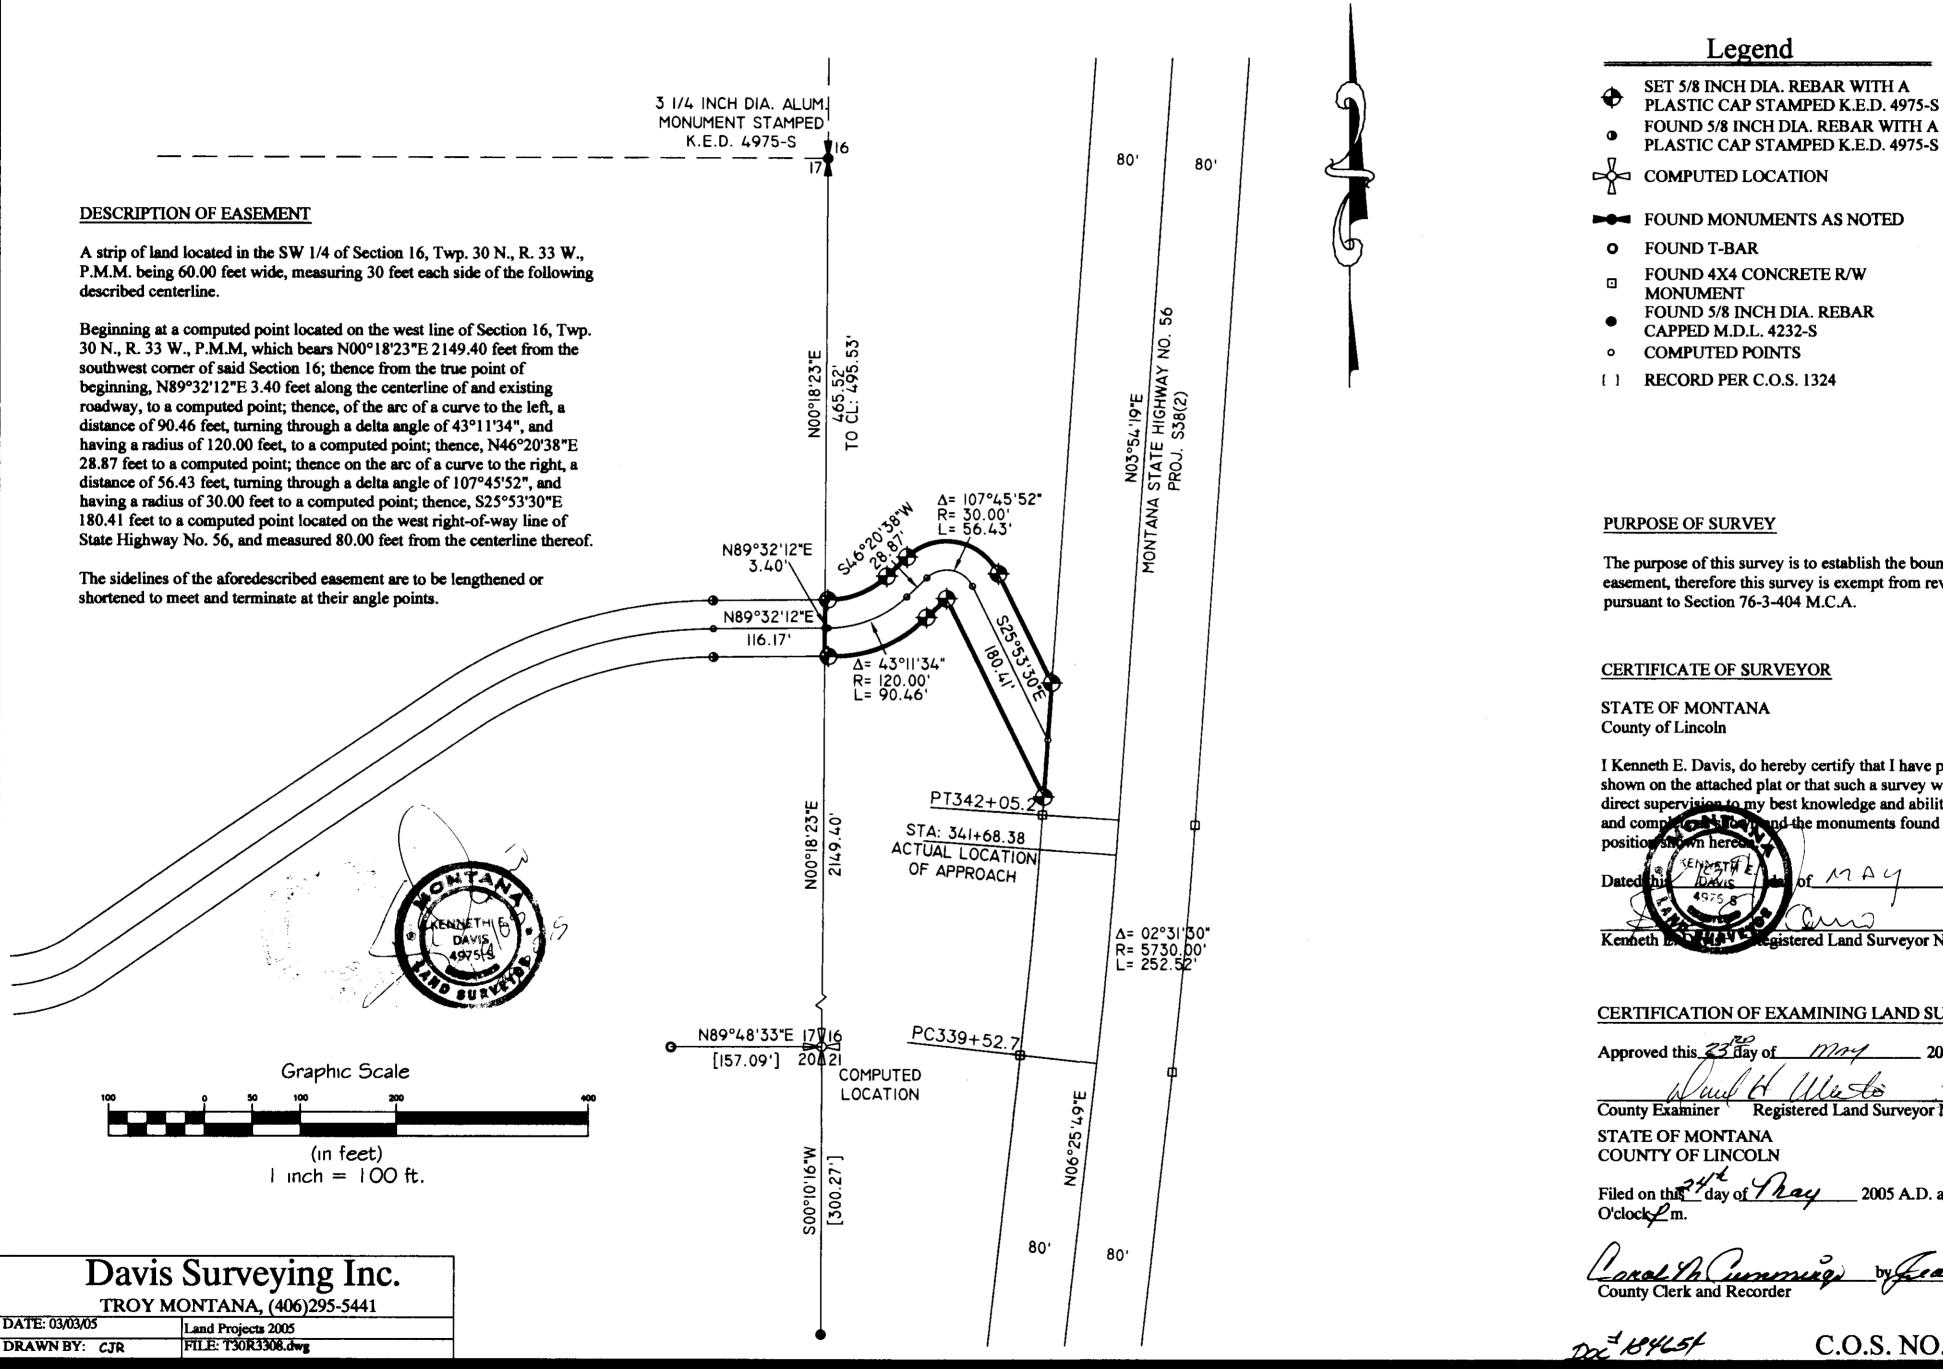

LINCOLN COUNTY MONTANA

## **CERTIFICATE OF SURVEY:**

**EASEMENT RETRACEMENT** 

SW 1/4 Section 16 Twp. 30 N., R. 33 W., P.M.M.

Book 293 Page 597

For: Montana Mountain Valley L.L.C. Date: February 2005

- FOUND 5/8 INCH DIA. REBAR WITH A

The purpose of this survey is to establish the boundary of an existing easement, therefore this survey is exempt from review being completed

I Kenneth E. Davis, do hereby certify that I have performed the survey shown on the attached plat or that such a survey was performed under my direct supervision to my best knowledge and ability; that said survey is true and complete and the monuments found and set occupy the

.2005 A.D. egistered Land Surveyor No. 4975-S

## **CERTIFICATION OF EXAMINING LAND SURVEYOR:**

County Examiner Registered Land Surveyor No.

C.O.S. NO. -3413