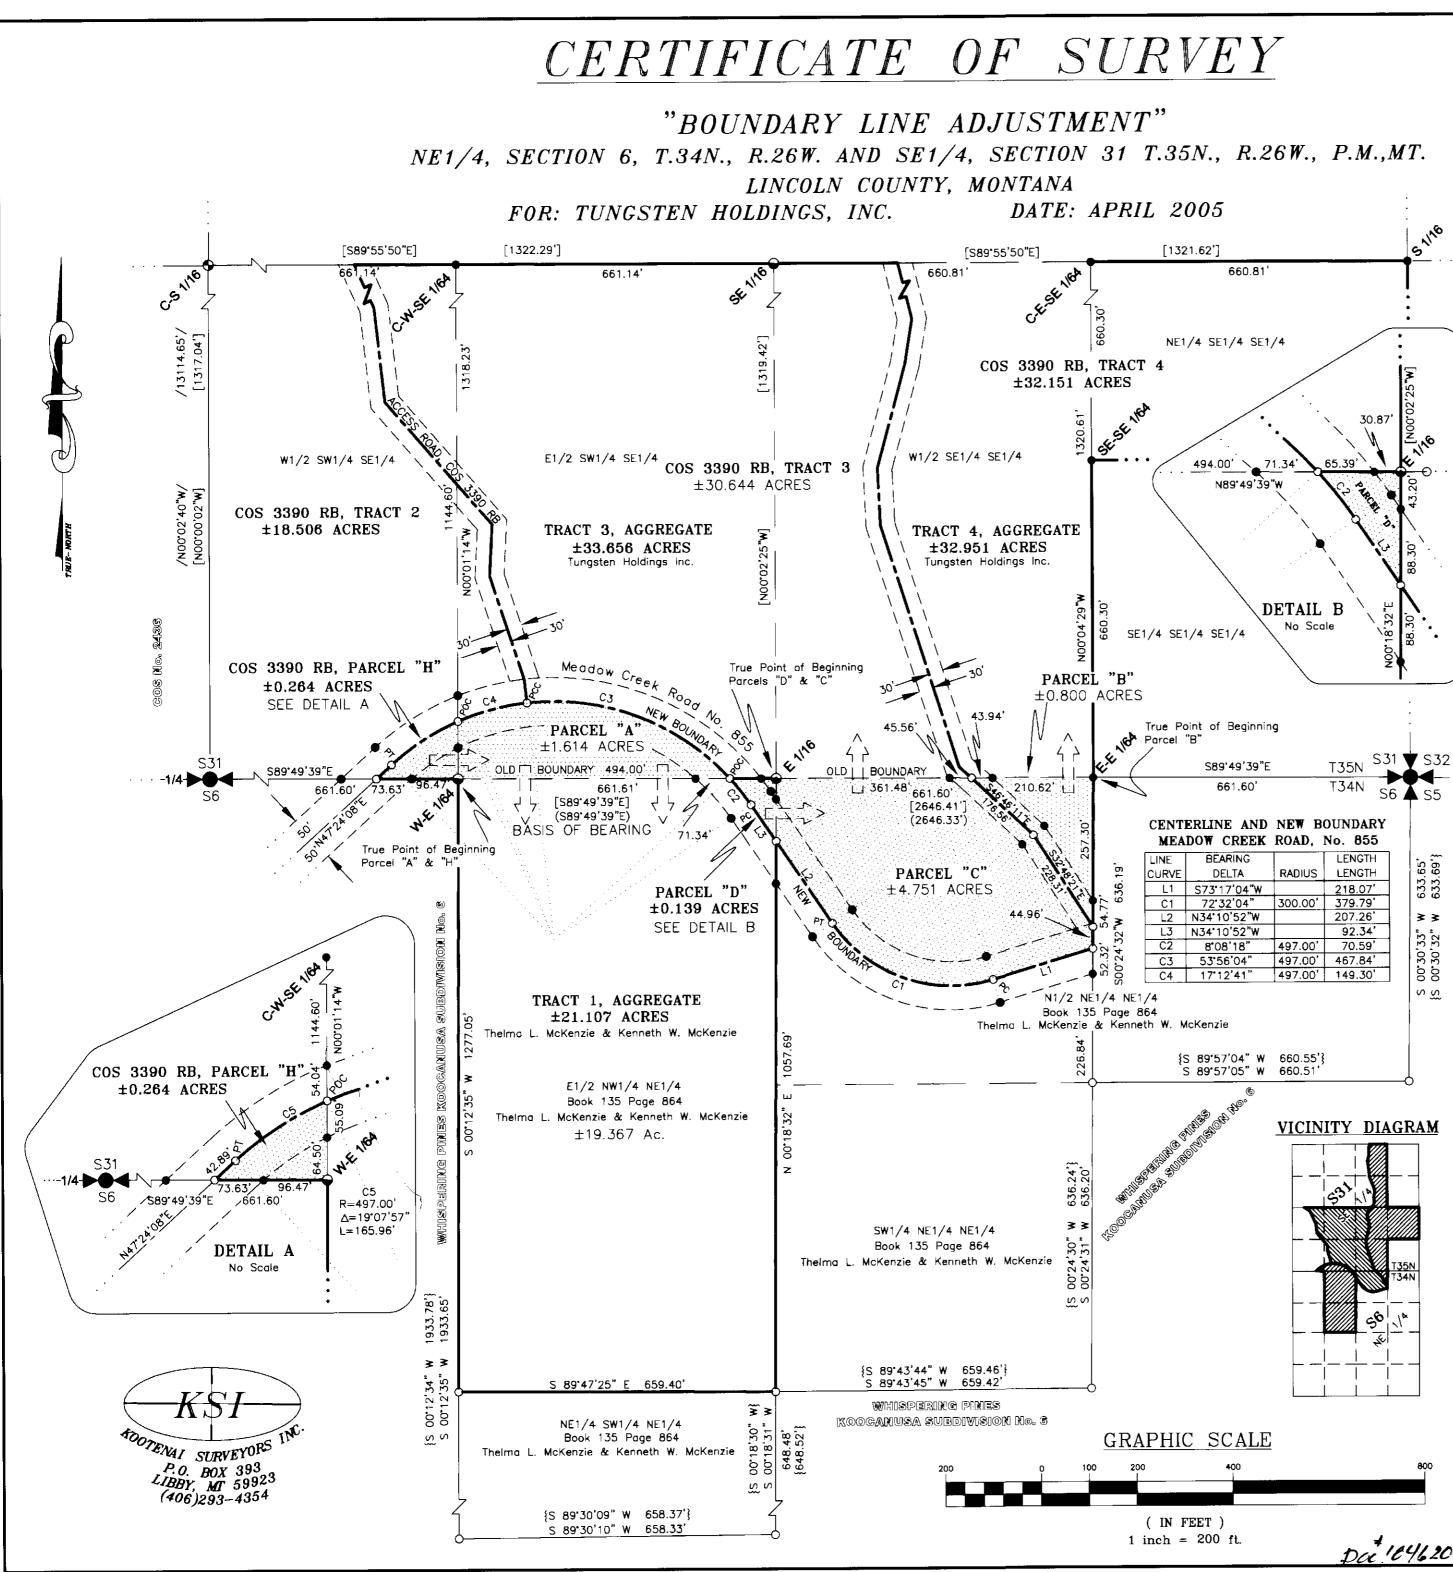

LEGEND SET 5/8 INCH DIAMETER REBAR WITH A PLASTIC CAP MARKED HUGHES 7322LS FOUND A 5/8 INCH DIAMETER REBAR WITH PLA CAP MARKED HUGHES 7322LS FOUND A 2 1/2 INCH DIAMETER ALUMINUM PIPE WITH CAP MARKED 7322LS 1987 UNMARKED COMPUTED POINT 0 FOUND 1/4 CORNER MONUMENT, A 2 1/2 INCH DIAMETER IRON PIPE WITH BLM BRASS CAP FOUND SECTION CORNER MONUMENT, A 2 1/2 INCH DIAMETER IRON PIPE WITH BLM BRASS CAP RECORD PER COS No. 237 RECORD PER COS No. 2436 RECORD PER COS No. 3203 RECORD PER PLAT No. 2652 RECORD PER COS No. 3390 BOUNDARY LINES THIS SURVEY ----- OLD BOUNDARY LINE — — — EASEMENT LIMITS EASEMENT CENTERLINE, NEW BOUNDARY SUBDIVISION LINES

# HISTORY OF SURVEY

| 1967 — Plat No. 694, Meadow Creek Road No. 855 Right—of—Way Plat, USDA Forest Service |
|---------------------------------------------------------------------------------------|
| 1974 — Plat No. 2652, Whispering Pines Koocanusa Subdivision No. 6, Hoiges, 2520S     |
| 1976 — COS No. 237, USFS boundary in Sec. 31, Tangen, 3366ES.                         |
| 1996 — COS No. 2436, Subdivísion SW1/4, Sec. 31, Goacher, 7318S                       |
| 2003 — COS No. 3203, Boundary Line Adjustment in Sec. 31, Hughes, 7322LS              |
| 2005 — COS No. 3390 RB, Boundary Line Adjustment in Sec. 31, Hughes, 7322LS           |
|                                                                                       |
| METHOD OF SURVEY                                                                      |

# BASIS OF BEARING

The basis of bearing for this survey is N89'49'39"E, as shown on COS No. 237 between the South 1/4 corner and the Southeast Section corner, Section 31, both being BLM brass capped monuments on 2 1/2 inch diameter iron pipes.

# LEGAL DESCRIPTION PARCEL "A"

An irregular tract of land, lying southwesterly from Fortine, Montana, Lincoln County in the SE1/4 SW1/4 SE1/4, Section 31, T.35N., R.26W., P.M., Mt., containing ±1.614 acres ond more particularly described as follows:

Commencing at the W-E 1/64th corner between Section 6, T.34N., R.26W., and Section 31, T.35N., R.26W., a 5/8 inch diometer rebar with plostic cap marked Hughes, 7322LS ond the True Point of Beginning:

Thence along the section line between said Section 6 ond Section 31, S89'49'39"E, 494.00 feet to a 5/8 inch diometer rebar with plastic cap morked Hughes, 7322LS, lying on the southerly right-of-way limits of a 100 foot wide road known as "Meadow Creek Road No. 855"; Thence continuing along said section line, S89'49'39"E, 71.34 feet an unmarked point on curve, lying on the centerline of said road; Thence along said road centerline, through o curve to the left having o radius of 497.00 foot, o delta angel of 53'56'04", an arc length of 467.84 feet, to an unmorked point of compound curve and at the intersection of a rood centerline, shown as Access Road; Thence continuing along soid road centerline, through a curve to the left having a radius of 497.00 foot, a delta angel of 17'12'41", an arc length of 149.30 feet to an unmarked point on curve, lying on the north-south 1/64 subdivision line; Thence along said subdivisional line, S00'01'14"E, 55.09 feet to a 5/8 inch diameter rebar with plostic cap marked Hughes, 7322LS, lying on the southerly right-of-way limits of said road; Thence continuing along soid subdivisional line, S00'01'14"E, 55.09 feet to a 5/8 inch diameter rebar with plostic cap marked Hughes, 7322LS, lying on the southerly right-of-way limits of said road; Thence continuing along said subdivisional line, S00'01'14"E, 64.50 feet to the W-E 1/64th corner, a 5/8 inch diameter rebar with plastic cap marked Hughes and the True Point of Beginning.

#### LEGAL DESCRIPTION PARCEL "B"

An irregular tract of land, lying southwesterly from Fortine, Montana, Lincoln County in the N1/2 NE1/4 NE1/4, Section 6, T.34N., R.26W., P.M., Mt., containing ±0.800 acres and more particularly described as follows:

Commencing at the E-E 1/64th corner between Section 6, T.34N., R.26W., and Section 31, T.35N., R.26W., a 5/8 inch diameter rebar with plastic cap marked Hughes, 7322LS and the True Point of Beginning:

Thence along the section line between said Sections 6 and 31, N89'49'39"W, 210.62 feet to a 5/8 inch diameter rebar with plastic cap marked Hughes, 7322LS, lying on the easterly right-of-way limits of a 60 foot wide strip shown as "Old Road"; Thence along said section line, N89'49'39"W, 43.94 feet to an unmarked point, lying on the centerline of said road; Thence along said centerline, S46'46'11"E, 176.56' to an unmarked point; Thence continuing along said centerline, S32'48'21"E, 228.31 feet to an unmarked point, lying on a north-south 1/64th subdivision line; Thence along said subdivision line,

N00°24'32"E, 54.77 feet to a 5/8 inch diameter rebar with plastic cap marked Hughes, 7322LS, lying on the northerly right-of-way limits of said road; Thence continuing along said subdivision line, N00°24'32"E, 257.30 feet to said E-E 1/64th corner, said 5/8 inch diameter rebar with plastic cap marked Hughes and the True Point of Beginning. Subject to and tagether with all appurtenant easements of record.

# LEGAL DESCRIPTION PARCEL "C"

An irregular tract of land, lying southwesterly from Fortine, Montana, Lincoln County in the N1/2 NE1/4 NE1/4, Section 6, T.34N., R.26W., P.M., Mt., containing ±4.751 acres and more particularly described as follows:

Commencing at the E 1/16th corner between Section 6, T.34N., R.26W., and Section 31, T.35N., R.26W., a 5/8 inch diameter rebar with plastic cap marked Hughes, 7322LS and the True Point of Beginning:

Thence along the section line between said Sections 6 ond 31, S89'49'39"E, 361.48 feet to a 5/8 inch diameter rebar with plastic cap marked Hughes, 7322LS, lying on the westerly right-of-way limits of a 60 foot wide strip, shown as "Old Road"; Thence continuing along said section line, S89'49'39"E, 45.56 feet to the centerline of said road, an unmarked point; Thence continuing

along said raad centerline S46°46'11"E, 176.56 feet ta an unmarked point; Thence cantinuing along said road centerline S32°48'21"E, 228.31 feet to an unmarked point, lying on a north-south 1/64th subdivision line; Thence along said subdivision line, S00°24'32"W, 44.96 feet to on unmarked point, lying an the centerline of a 100 foot wide strip, shown as "Meadaw Creek Road No. 855"; Thence along said road centerline, S73°17'04"W, 218.07 feet to an unmarked point of curvature; Thence along said road centerline, through a curve to the right, hoving a 300.00 foot radius, a delta angle of 72°32'04", an arc length of 379.79 feet to an unmarked point and the point of tangency; Thence continuing along soid centerline, N34°10'52"W, 207.26 to an unmarked point, lying on a north-south 1/16th subdivision line; Thence along said subdivision line, N00°18'32"E, 88.30 feet to a 5/8 inch diameter rebar with plastic cap morked Hughes, 7322LS, lying on the northerly right-of-way limits of said road; Thence along said subdivision line, N00°18'32"E, 43.20 feet to the E 1/16th corner, a 5/8 inch diameter rebar with plastic cap marked Hughes and the True Point of Beginning.

#### LEGAL DESCRIPTION PARCEL "D"

An irregular tract of land, lying southwesterly from Fortine, Montana, Lincoln County in the E1/2 NW1/4 NE1/4, Section 6, T.34N., R.26W., P.M., Mt., containing ±0.139 acres and more particularly described as follows:

Commencing at the E 1/16th corner between Section 6, T.34N., R.26W., and Section 31, T.35N., R.26W., a 5/8 inch diameter rebar with plastic cap marked Hughes, 7322LS and the True Point of Beginning:

Thence along a north-south 1/16th subdivision line in said Section 6, S00°18'32"W, 43.20 feet to a 5/8 inch diameter rebar with plastic cap marked Hughes, 7322LS, lying on the northerly right-of-way limits of a 100 foot wide strip, shown os "Meadow Creek Road No. 855"; Thence cantinuing along said subdivision line, S00°18'32"W, 88.30 feet to an unmarked point, lying on the centerline of said road; Thence along said road centerline, N34°10'52"W, 92.34 feet to a unmarked point of curvature; Thence along said road centerline, through a curve to the left, having a 497.00 foot radius, through a delta angle 8'08'18", an arc length of 70.59 feet to an unmarked point on curve, lying on the section line between said Sections 6 and 31; Thence along said Section line, S89°49'39"E, 65.39 feet to a 5/8 inch diameter rebar with plastic cap marked Hughes, 7322LS, lying on the northerly right-of-way

limits of said road; Thence continuing along said Section line, S89°49'39"E, 30.87 feet to said E 1/16th corner, a 5/8 inch diameter rebar with plastic cap marked Hughes, 7322LS and the True Paint of Beginning.

# LEGAL DESCRIPTION PARCEL "H"

An irregular tract of land, lying southwesterly from Fortine, Montana, Lincoln County within the SW1/4 SE1/4, Section 31, T.35N., R.26W., P.M.,Mt., containing ±0.264 acres and more particularly described as follows: Commencing at the W-E 1/64th corner, Section 31, a 5/8 inch rebar with plastic cap marked Hughes 7322LS, and the True Point of Beginning: Thence along the east-west Section line between Section 31 and Section 6, N89'49'39"W, 96.47 feet to a 5/8 inch rebar with plastic cap marked Hughes 7322LS; Thence continuing along said section line, N89'49'39"W, 73.63 feet to an unmorked point, lying on the centerline of Meadow Creek Rood No. 855; Thence along said road centerline N47'24'08"E, 42.89 feet to an unmarked point and the point of curvature of a 497.00 foot radius curve to the right through a delta angle of 19'07'57" creating an arc length of 165.96 foot arc length to on unmarked point, lying on o north-south 1/16th subdivision line; Thence olong said subdivision line, S00'01'14"E, 55.09 feet to a 5/8 inch diameter rebar with plastic cap marked Hughes 7322LS, lying on the southerly right-of-way limits of said rood; Thence continuing along said subdivision line, S00'01'14"E, 64.50 feet to a 5/8 inch diameter rebar with plastic cap morked Hughes 7322LS and the W-E 1/64 corner and being the True Point of Beginning. Subject to ond together with all appurtenont eosements of record.

### LEGAL DESCRIPTION TRACT 1 AGGREGATE

An irregular tract of land, lying southwesterly from Fortine, Montana, Lincoln County, in the S1/2 SW1/4 SE¼, Section 31, T.35N., R.26W., P.M., Mt. and the E1/2 NW1/4 NE¼, Section 6, T.34N., R.26W., P.M., MT., containing ±21.107 acres and more porticularly described as follows:

The E1/2 NW1/4 NE¼, Section 6 being ±19.367 acres; EXCLUDING Parcel "D", containing ±0.139 acres; INCLUDING Parcel "A", containing ±1.614 acres and Parcel "H", containing ±0.264 acres, as shown on COS No. 3390 RB, totaling ±21.107 acres. Subject to and together with all appurtenant easements of record.

#### LEGAL DESCRIPTION TRACT 3 AGGREGATE

An irregular tract of land, lying southwesterly from Fortine, Montana, Lincoln County, in the SW1/4 SE¼ and W1/2 SE1/4 SE1/4, Section 31, T.35N., R.26W., P.M., Mt. and the N1/2 NE1/4 NE¼, Section 6, T.34N., R.26W., P.M.,MT., containing ±33.656 acres and more particularly described as follows: Tract 3, COS 3390 RB, containing ±30.644 acres and EXCLUDING Parcel "A" containing 1.614 acres and Parcel "H", COS 3390 RB, containing ±0.264; INCLUDING Parcel "C", containing ±4.751 acres and Porcel "D", containing ±0.139 acres, totaling ±33.656 acres. Subject to and together with all appurtenant easements of record.

#### LEGAL DESCRIPTION TRACT 4 AGGREGATE

An irregular tract of land, lying southwesterly from Fortine, Montana, Lincoln County, in the W1/2 SE1/4 SE¼; NE1/4 SE1/4 SE1/4, Section 31, T.35N., R.26W., P.M., Mt. and the N1/2 NE1/4 NE¼, Section 6, T.34N., R.26W., P.M.,MT., containing ±32.951 acres and more particularly described as follows: Tract 4, COS No. 3390 RB, containing ±32.151 acres; INCLUDING Parcel "B", containing ±0.800 acres, as shown on COS No. 3390