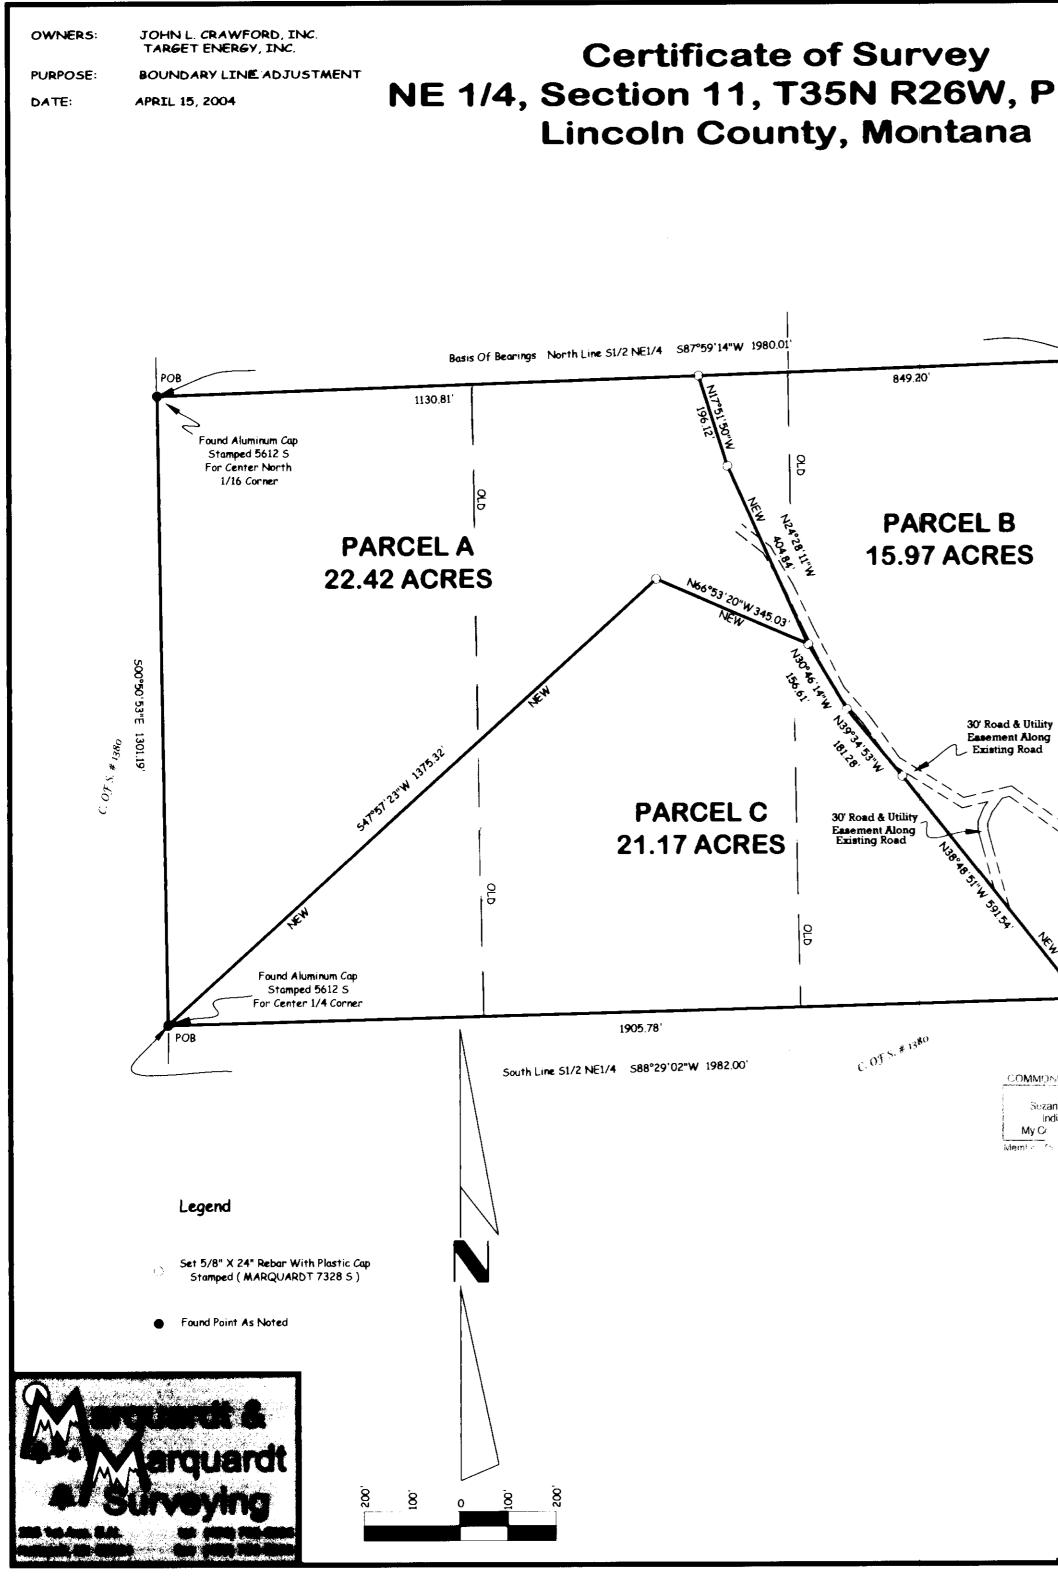

| P.M., M.                                                                                                                                                                                                                                                                                                                                                                                                                                                                                                                                                                                                                                                                                                                                                                                                    | Parcel A<br>That portion of the South 1/2 of the Northeast 1/4, Section 11, Township 35 North, Range 26 West, P.M., M., Lincoln County, Montana, described as follows:<br>Beginning at the Northwest corner of the South 1/2 of the Northeast 1/4;<br>Thence along the North line of the South 1/2 of the Northeast 1/4 North 87°59'14" East 1130.81 feet;<br>Thence South 17°51'50" East 196.12 feet;<br>Thence South 24°28'11" East 404.84 feet;<br>Thence South 66°53'20" West 345.03 feet;<br>Thence South 47°57'23" West 1375.32 feet to the Southwest corner of the Northeast 1/4;<br>Thence along the West line of the Northeast 1/4 North 00°50'53" West 1301.19 feet to the Point of Beginning containing 22.42 acres of land all as shown<br>herecon.<br>Subject to and together with easements of record.<br>Together with easements as shown hereon.<br>Parcel B<br>That portion of the South 1/2 of the Northeast 1/4, Section 11, Township 35 North, Range 26 West, P.M., M., Lincoln County, Montana, described as follows:<br>Beginning at the Northeast corner of the Northeast 1/4 of the Northeast 1/4;                                                                                                                                                                                                                                                                                                                                                                                                                                                                                                                                                                                                                                                                                                                                                                                                                                                                                                                                                                                                    |
|-------------------------------------------------------------------------------------------------------------------------------------------------------------------------------------------------------------------------------------------------------------------------------------------------------------------------------------------------------------------------------------------------------------------------------------------------------------------------------------------------------------------------------------------------------------------------------------------------------------------------------------------------------------------------------------------------------------------------------------------------------------------------------------------------------------|-------------------------------------------------------------------------------------------------------------------------------------------------------------------------------------------------------------------------------------------------------------------------------------------------------------------------------------------------------------------------------------------------------------------------------------------------------------------------------------------------------------------------------------------------------------------------------------------------------------------------------------------------------------------------------------------------------------------------------------------------------------------------------------------------------------------------------------------------------------------------------------------------------------------------------------------------------------------------------------------------------------------------------------------------------------------------------------------------------------------------------------------------------------------------------------------------------------------------------------------------------------------------------------------------------------------------------------------------------------------------------------------------------------------------------------------------------------------------------------------------------------------------------------------------------------------------------------------------------------------------------------------------------------------------------------------------------------------------------------------------------------------------------------------------------------------------------------------------------------------------------------------------------------------------------------------------------------------------------------------------------------------------------------------------------------------------------------------------------------------------------|
| POB                                                                                                                                                                                                                                                                                                                                                                                                                                                                                                                                                                                                                                                                                                                                                                                                         | Thence along the East and South lines of the West 1/2 of the Southeast 1/4 of the Northeast 1/4 South 00°56'47" East 1318.33 feet ond South<br>88°29'02" West 76.22 feet;<br>Thence North 38°48' 51" West 591.54 feet;<br>Thence North 39°34'53" West 181.28 feet;<br>Thence North 30°46'14" West 156.61 feet;<br>Thence North 30°46'14" West 156.61 feet;<br>Thence North 24°28'11" West 404.84 feet;<br>Thence North 17°51'50" West 196.12 feet to the North line of the South 1/2 of the Northeast 1/4;<br>Thence along the North line of the South 1/2 of the North 87°59'14" East 849.20 feet to the Point of Beginning containing 15.97 acres of<br>land all as shown hereon.<br>Subject to and together with easements of record.<br>Subject to and together with easements as shown hereon.                                                                                                                                                                                                                                                                                                                                                                                                                                                                                                                                                                                                                                                                                                                                                                                                                                                                                                                                                                                                                                                                                                                                                                                                                                                                                                                           |
| Found 5/8 Rebar<br>With Plastic Cap<br>Stamped<br>(DKM 2989 ES)                                                                                                                                                                                                                                                                                                                                                                                                                                                                                                                                                                                                                                                                                                                                             | Parcel C<br>That portion of the South 1/2 of the Northeast 1/4, Section 11, Township 35 North, Range 26 West, P.M., M., Lincoln County, Montana, described as follows:<br>Beginning at the Southwest corner of the Northeast 1/4;<br>Thence North 47°57'23" East 1375.32 feet;<br>Thence South 66°53'20" East 345.03 feet;<br>Thence South 66°53'20" East 345.03 feet;<br>Thence South 30°46'14" East 156.61 feet;<br>Thence South 39°34'53" East 181.28 feet;<br>Thence South 38°48'51" East 591.54 feet to the South line of the Northeast 1/4;<br>Thence along the South line of the Northeast 1/4 South 88°29'02" West 1905.78 feet to the Point of Beginning containing 21.17 acres of land all as shown<br>hereon.<br>Subject to and together with easements of record.<br>Together with easements as shown hereon.                                                                                                                                                                                                                                                                                                                                                                                                                                                                                                                                                                                                                                                                                                                                                                                                                                                                                                                                                                                                                                                                                                                                                                                                                                                                                                     |
| */13/2 */13/2 */13/2 */13/2 */13/2 */13/2 */13/2 */13/2 */13/2 */13/2 */13/2 */13/2 */13/2 */13/2 */13/2 */13/2 */13/2 */13/2 */13/2 */13/2 */13/2 */13/2 */13/2 */13/2 */13/2 */13/2 */13/2 */13/2 */13/2 */13/2 */13/2 */13/2 */13/2 */13/2 */13/2 */13/2 */13/2 */13/2 */13/2 */13/2 */13/2 */13/2 */13/2 */13/2 */13/2 */13/2 */13/2 */13/2 */13/2 */13/2 */13/2 */13/2 */13/2 */13/2 */13/2 */13/2 */13/2 */13/2 */13/2 */13/2 */13/2 */13/2 */13/2 */13/2 */13/2 */13/2 */13/2 */13/2 */13/2 */13/2 */13/2 */13/2 */13/2 */13/2 */13/2 */13/2 */13/2 */13/2 */13/2 */13/2 */13/2 */13/2 */13/2 */13/2 */13/2 */13/2 */13/2 */13/2 */13/2 */13/2 */13/2 */13/2 */13/2 */13/2 */13/2 */13/2 */13/2 */13/2 */13/2 */13/2 */13/2 */13/2 */13/2 */13/2 */13/2 */13/2 */12 */12 */12 */12 */12 */12 */12 */ | Owner Certification     We hereby certify that the purpose of this division of land is to relocate a common boundary line between adjoining properties outside a platted subdivision and that no additional parcels are hereby created. Therefore, this division of land is exempt from review as a subdivision pursuant to Section 76-3-207(1)(a), MCA.     We hereby certify that this division creates a parcel of land that has no existing facilities for water supply, wastewater disposal, and solid waste disposal, and that no new facilities will be constructed on the parcel (Parcel B). Therefore, this division is exempt from review by the Department of Environmental Quality pursuant to ARM 17.36.605(2)(a).     JOHN L. CRAWFORD, INC.   TARGET ENERGY, INC.     JOHN L. CRAWFORD, PRESIDENT   Mark A. YANOSKI, PRESIDENT                                                                                                                                                                                                                                                                                                                                                                                                                                                                                                                                                                                                                                                                                                                                                                                                                                                                                                                                                                                                                                                                                                                                                                                                                                                                                 |
| Found 5/8 Rebar<br>With Plastic Cap<br>Stamped<br>(DKM 2989 ES)                                                                                                                                                                                                                                                                                                                                                                                                                                                                                                                                                                                                                                                                                                                                             | STATE OF <u>A</u><br>County of <u>findedin</u><br>SS.<br>This instrument was acknowledged before me on <u>Auxie</u> 2007<br>by JOHN L. CRAWFORD, President of JOHN L. ORAWFORD, INC.<br><u>Auguage C. Himmer</u><br>Printed Name: <u>Site anne</u> <u>C. Fleming</u><br>Notary Public for the State of <u>A</u><br>Residing at <u>M. Cambura</u> <u>PH</u><br>My commission Expires <u>C. A. Cambura</u> N                                                                                                                                                                                                                                                                                                                                                                                                                                                                                                                                                                                                                                                                                                                                                                                                                                                                                                                                                                                                                                                                                                                                                                                                                                                                                                                                                                                                                                                                                                                                                                                                                                                                                                                    |
| Not- al<br>anne Control Notary Public<br>Indiana County<br>Indiana County<br>Indiana County<br>Indiana Association Of Notarles                                                                                                                                                                                                                                                                                                                                                                                                                                                                                                                                                                                                                                                                              | Approved:   May 31   290 4   BON 41.     Approved:   May 31   290 4   BON 41.     Examining Land Surveyor   Registrotion No. 4130   Notarial Seal     CERTIFICATE OF SURVEYOR   Surveyor   Surveyor     DAWN MARQUARDT   Date     Registration No. 7328 s   Date                                                                                                                                                                                                                                                                                                                                                                                                                                                                                                                                                                                                                                                                                                                                                                                                                                                                                                                                                                                                                                                                                                                                                                                                                                                                                                                                                                                                                                                                                                                                                                                                                                                                                                                                                                                                                                                              |
|                                                                                                                                                                                                                                                                                                                                                                                                                                                                                                                                                                                                                                                                                                                                                                                                             | I hereby certify that all real property taxes and special assessments assessed and levied on the land to be divided hore based and levied on the land to be divided hore based and levied on the land to be divided hore based and levied on the land to be divided hore based and levied on the land to be divided hore based and levied on the land to be divided hore based and levied on the land to be divided hore based and levied on the land to be divided hore based and levied on the land to be divided hore based and levied on the land to be divided hore based and levied on the land to be divided hore based and levied on the land to be divided hore based and levied on the land to be divided hore based and levied on the land to be divided hore based and levied on the land to be divided hore based and levied on the land to be divided hore based and levied on the land to be divided hore based and levied on the land to be divided hore based and levied on the land to be divided hore based and levied on the land to be divided hore based and levied on the land to be divided hore based and levied on the land to be divided hore based and levied on the land to be divided hore based and levied on the land to be divided hore based and levied on the land to be divided hore based and levied on the land to be divided hore based and levied and levied on the land to be divided hore based and levied |
|                                                                                                                                                                                                                                                                                                                                                                                                                                                                                                                                                                                                                                                                                                                                                                                                             | Instrument Record No. 177756   Field Crew: SM & Crew   Date: April 15, 2004   Revision Date: n/a   Project Name: Purdy Graves Creek                                                                                                                                                                                                                                                                                                                                                                                                                                                                                                                                                                                                                                                                                                                                                                                                                                                                                                                                                                                                                                                                                                                                                                                                                                                                                                                                                                                                                                                                                                                                                                                                                                                                                                                                                                                                                                                                                                                                                                                           |
| Dec Mn56 CE                                                                                                                                                                                                                                                                                                                                                                                                                                                                                                                                                                                                                                                                                                                                                                                                 | RTIFICATE OF SURVEY No. 3301 Filename: working Drawn By: SHERM   RB DLIDDX CRAVES CREET                                                                                                                                                                                                                                                                                                                                                                                                                                                                                                                                                                                                                                                                                                                                                                                                                                                                                                                                                                                                                                                                                                                                                                                                                                                                                                                                                                                                                                                                                                                                                                                                                                                                                                                                                                                                                                                                                                                                                                                                                                       |