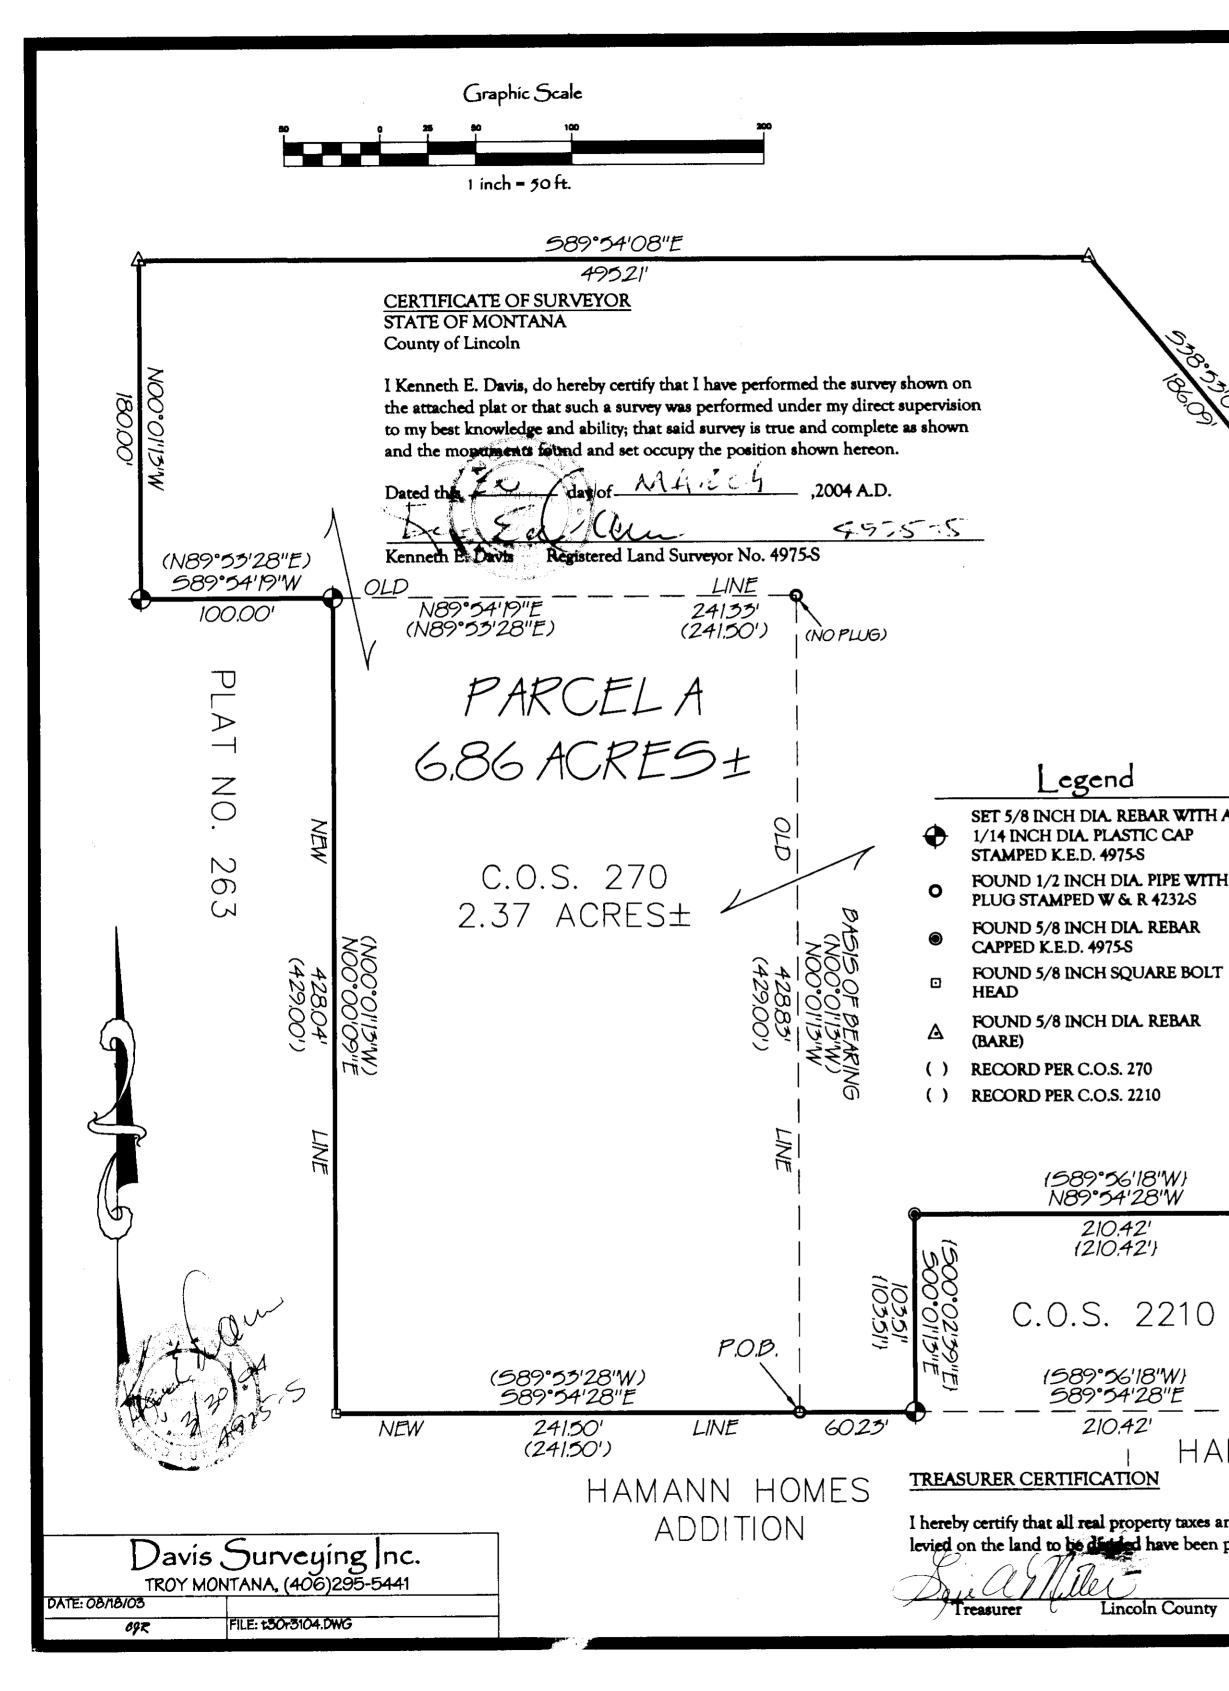

| CERTIFICATE OF SURVEY:<br>BOUNDARY ADJUSTMENT                        |               |                                                                                                                                                                                                                                                                                                                                                                                                                                                                                                                                                                                                                                                                                                                                                                                                                                                                                                                                                                                                                                                                                                                                                                                                                                                                                                                                                                                                                                                                                                                                                                                                                                                                                                                                                                                                                                                          |                                                                                                                                                                                                                                                                                                                                                                                                                                                                                                                                                                                                                                                                                                                                     |
|----------------------------------------------------------------------|---------------|----------------------------------------------------------------------------------------------------------------------------------------------------------------------------------------------------------------------------------------------------------------------------------------------------------------------------------------------------------------------------------------------------------------------------------------------------------------------------------------------------------------------------------------------------------------------------------------------------------------------------------------------------------------------------------------------------------------------------------------------------------------------------------------------------------------------------------------------------------------------------------------------------------------------------------------------------------------------------------------------------------------------------------------------------------------------------------------------------------------------------------------------------------------------------------------------------------------------------------------------------------------------------------------------------------------------------------------------------------------------------------------------------------------------------------------------------------------------------------------------------------------------------------------------------------------------------------------------------------------------------------------------------------------------------------------------------------------------------------------------------------------------------------------------------------------------------------------------------------|-------------------------------------------------------------------------------------------------------------------------------------------------------------------------------------------------------------------------------------------------------------------------------------------------------------------------------------------------------------------------------------------------------------------------------------------------------------------------------------------------------------------------------------------------------------------------------------------------------------------------------------------------------------------------------------------------------------------------------------|
|                                                                      |               | In the NE 1/                                                                                                                                                                                                                                                                                                                                                                                                                                                                                                                                                                                                                                                                                                                                                                                                                                                                                                                                                                                                                                                                                                                                                                                                                                                                                                                                                                                                                                                                                                                                                                                                                                                                                                                                                                                                                                             | 4 of Section 4, Twp. 30 N., R. 31 W., P.M.M.<br>ly of God Church Date: August 2003                                                                                                                                                                                                                                                                                                                                                                                                                                                                                                                                                                                                                                                  |
|                                                                      |               | A tract of land located                                                                                                                                                                                                                                                                                                                                                                                                                                                                                                                                                                                                                                                                                                                                                                                                                                                                                                                                                                                                                                                                                                                                                                                                                                                                                                                                                                                                                                                                                                                                                                                                                                                                                                                                                                                                                                  | in Libby in Lincoln County, Montana, lying in the NE 1/4 of Section 4 Twp. 30 N., R. 31 ining 6.86 acres more or less and more particularly described as follows:                                                                                                                                                                                                                                                                                                                                                                                                                                                                                                                                                                   |
| 7100                                                                 | )             | Beginning at a 1/2 inch dia. pipe with plug stamped W & R 4232-S which marks the southeast property corner of that 2.38 acre tract of land as shown on C.O.S. 270; thence along the south line of said 2.38 acre tract, N89°54'28"W 241.50 feet to a 5/8 inch square bolt which marks the southwest property corner of said 2.38 acre tract; thence along the west property line of said 2.38 acre tract, N00°00'09"E 428.04 feet to a 5/8 inch dia. rebar capped K.E.D. 4975-S; thence, S89°54'19"W 100.00 feet to a 5/8 inch dia. rebar capped K.E.D. 4975-S; thence, S89°54'19"W 100.00 feet to a 5/8 inch dia. rebar capped K.E.D. 4975-S; thence, S89°54'19"W 100.00 feet to a 5/8 inch dia. rebar capped K.E.D. 4975-S; thence, S89°54'08"E 495.21 feet to a 5/8 inch dia. bare rebar; thence, S38°53'05"E 186.09 feet to a 5/8 inch dia. rebar capped K.E.D. 4975-S located on the west right of way of Hamann Ave. a 50.00 foot county road; thence along west right of way, S00°01'13"E 359.49 feet to a 5/8 inch dia. rebar capped K.E.D. 4975-S which marks the northeast property corner of that 0.50 acre tract as shown on C.O.S. 2210; thence along the north line of said 0.50 acre tract N89°54'28"W 210.42 feet to a 5/8 inch dia. rebar capped K.E.D. 4975-S which marks the northwest property corner of said 0.50 acre tract; thence along the west line of said 0.50 acre tract, N89°54'28"W 210.42 feet to a 5/8 inch dia. rebar capped K.E.D. 4975-S which marks the northwest property corner of said 0.50 acre tract; thence along the west line of said .50 acre tract, S00°01'13"E 103.51 feet to a 5/8 inch dia. rebar capped K.E.D. 4975-S which marks the southwest property corner of said 0.52 acre tract; thence along the west line of said .50 acre tract; thence, N89°54'28"W 60.23 feet to the point of beginning. |                                                                                                                                                                                                                                                                                                                                                                                                                                                                                                                                                                                                                                                                                                                                     |
|                                                                      |               | The aforedescribed Pa<br>easements of record.                                                                                                                                                                                                                                                                                                                                                                                                                                                                                                                                                                                                                                                                                                                                                                                                                                                                                                                                                                                                                                                                                                                                                                                                                                                                                                                                                                                                                                                                                                                                                                                                                                                                                                                                                                                                            | rcel A contains 6.86 acres more or less and is subject to and together with all appurtenant CERTIFICATE OF ADJUSTMENT/ PURPOSE                                                                                                                                                                                                                                                                                                                                                                                                                                                                                                                                                                                                      |
| A 309,49                                                             | (N00°01'15'W) |                                                                                                                                                                                                                                                                                                                                                                                                                                                                                                                                                                                                                                                                                                                                                                                                                                                                                                                                                                                                                                                                                                                                                                                                                                                                                                                                                                                                                                                                                                                                                                                                                                                                                                                                                                                                                                                          | I/we the undersigned property owner(s), do hereby certify that the purpose of this survey is to relocate a common boundary between adjoining properties outside a platted subdivision; Therefore this survey is exempt from review as a subdivision being completed pursuant to Section 76-3-207(1)(a) M.C.A., furthermore, I/(we) certify that that the Parcel A is greater than 1 acre and has an individual sewage system that was constructed prior to April 29, 1993, and, if required when intalled, was approved pursuant to local regulations. Therefore Parcel A is exempt from review by the D.E.Q. pursuant to section 76-4-125(2)(ii), M.C.A. Dated this $15$ day of $April_2004$ , A.D.<br>Merring Zindyn = 2004, A.D. |
|                                                                      |               |                                                                                                                                                                                                                                                                                                                                                                                                                                                                                                                                                                                                                                                                                                                                                                                                                                                                                                                                                                                                                                                                                                                                                                                                                                                                                                                                                                                                                                                                                                                                                                                                                                                                                                                                                                                                                                                          | STATE OF MONTANA<br>County of Lincoln<br>On this <u>5</u> day of <u>Cpril</u> 2004, A.D. before me, a<br>Notary Public in and for the State of Montana, personally appeared <u>Gunn Jundare</u> ,<br>known to me to be the persons whose names are subscribed to the within instrument and<br>acknowledged to me that they executed the same.                                                                                                                                                                                                                                                                                                                                                                                       |
|                                                                      |               | (                                                                                                                                                                                                                                                                                                                                                                                                                                                                                                                                                                                                                                                                                                                                                                                                                                                                                                                                                                                                                                                                                                                                                                                                                                                                                                                                                                                                                                                                                                                                                                                                                                                                                                                                                                                                                                                        | <u>Hannie Unnie</u><br>Notary Public My Commission Expires                                                                                                                                                                                                                                                                                                                                                                                                                                                                                                                                                                                                                                                                          |
| 10351'<br>(103:51')                                                  | (500°02'39"E) |                                                                                                                                                                                                                                                                                                                                                                                                                                                                                                                                                                                                                                                                                                                                                                                                                                                                                                                                                                                                                                                                                                                                                                                                                                                                                                                                                                                                                                                                                                                                                                                                                                                                                                                                                                                                                                                          | <u>CERTIFICATION OF EXAMINING LAND SURVEYOR:</u><br>Approved this <u>2</u> day of <u>April</u> 2004 A.D.<br>Wurdth Witch                                                                                                                                                                                                                                                                                                                                                                                                                                                                                                                                                                                                            |
| MANN                                                                 |               | OMES                                                                                                                                                                                                                                                                                                                                                                                                                                                                                                                                                                                                                                                                                                                                                                                                                                                                                                                                                                                                                                                                                                                                                                                                                                                                                                                                                                                                                                                                                                                                                                                                                                                                                                                                                                                                                                                     | County Examiner Registered Land Surveyor No. 41305<br>STATE OF MONTANA<br>COUNTY OF LINCOLN                                                                                                                                                                                                                                                                                                                                                                                                                                                                                                                                                                                                                                         |
| nd special assessments assessed and<br>paid. Dated this Eday of uput |               |                                                                                                                                                                                                                                                                                                                                                                                                                                                                                                                                                                                                                                                                                                                                                                                                                                                                                                                                                                                                                                                                                                                                                                                                                                                                                                                                                                                                                                                                                                                                                                                                                                                                                                                                                                                                                                                          |                                                                                                                                                                                                                                                                                                                                                                                                                                                                                                                                                                                                                                                                                                                                     |
|                                                                      | Mont          | ana                                                                                                                                                                                                                                                                                                                                                                                                                                                                                                                                                                                                                                                                                                                                                                                                                                                                                                                                                                                                                                                                                                                                                                                                                                                                                                                                                                                                                                                                                                                                                                                                                                                                                                                                                                                                                                                      | County Clerk and Recorder<br>CERTIFICATE OF SURVEY NO. <u>3285 R B</u>                                                                                                                                                                                                                                                                                                                                                                                                                                                                                                                                                                                                                                                              |