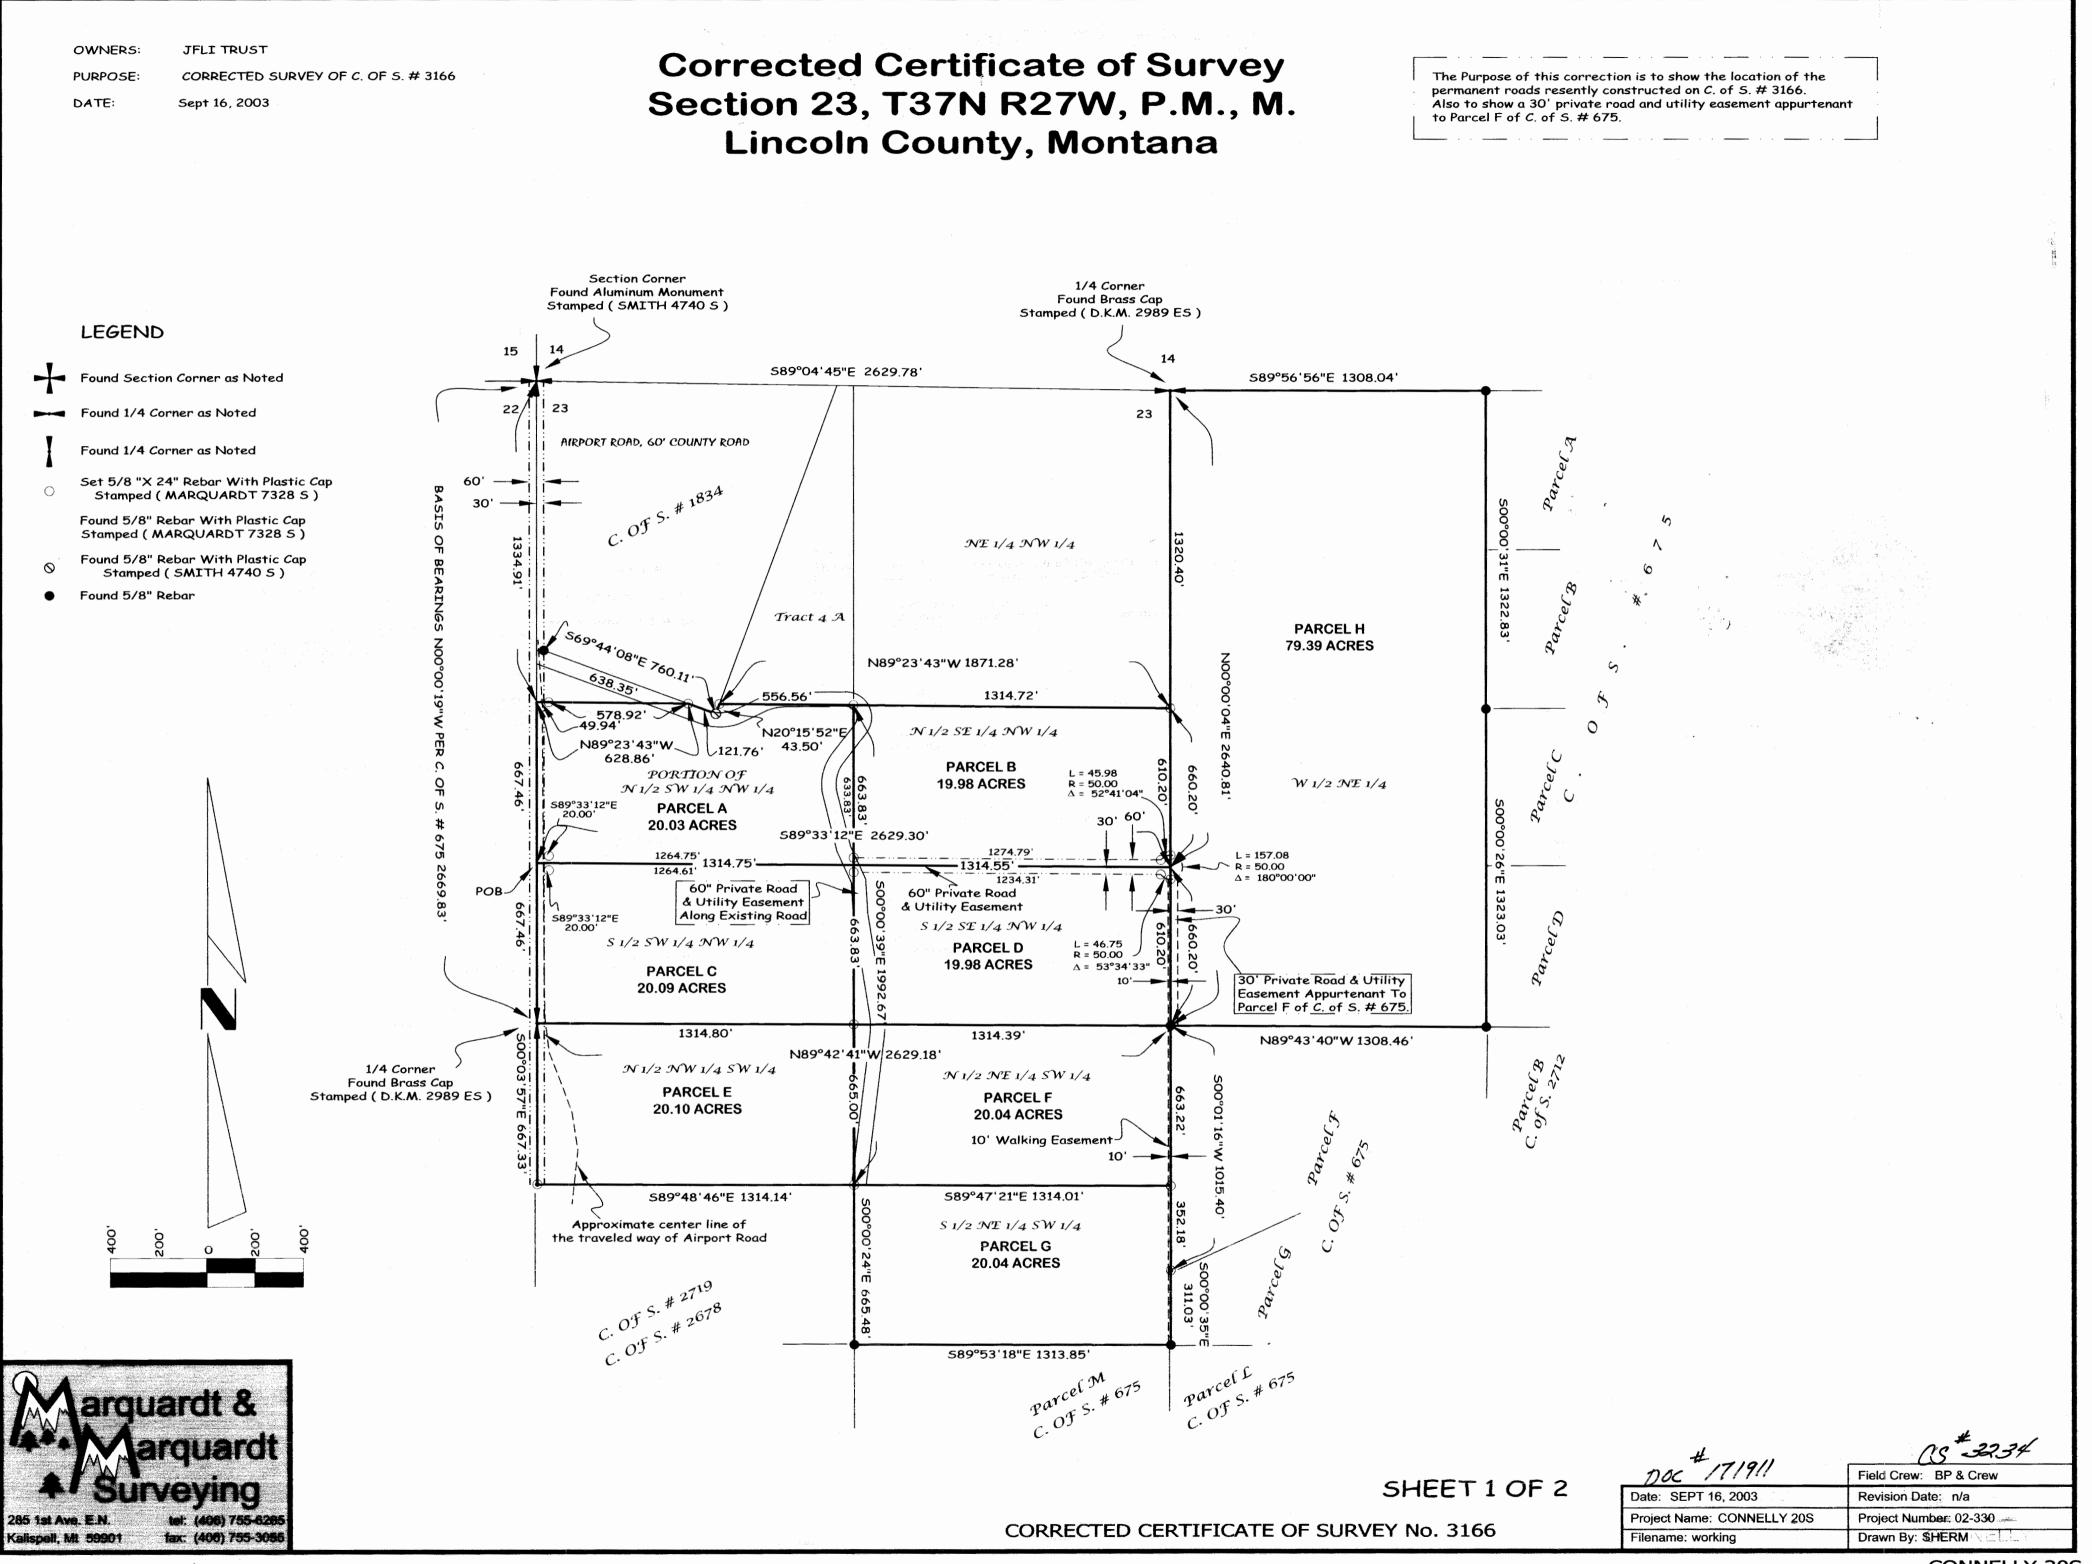

**CONNELLY 20S** 

OWNERS:

DATE:

PURPOSE:

CORRECTED SURVEY OF C. OF S. # 3166

JFLI TRUST

Sept 16, 2003

# **Corrected Certificate of Survey** Section 23, T37N R27W, P.M., M. Lincoln County, Montana

### Parcel A

That portion of the Northwest 1/4, Section 23, Township 37 North, Range 27 West, P.M., M., Lincoln County, Montana described as follows: Beginning at the Southwest corner of the North 1/2 of the Southwest 1/4 of the Northwest

1/4: Thence along the West line of the North 1/2 of the Southwest 1/4 of the Northwest 1/4, also being the centerline of Airport Road, North 00°00'19" West 667.46 feet; Thence North 89°23'43" East 628.86 feet:

Thence South 69°44'08" East 121.76 feet;

Thence North 20°15'52" East 43.50 feet to the North line of the Southwest 1/4 of the Northwest 1/4;

Thence along the North, East & South lines of the North 1/2 of the Southwest 1/4 of the Northwest 1/4 South 89°23'43" East 556.56 feet, South 00°00'39" East 663.83 feet and North 89°33'12" West 1314.75 feet to the Point of Beginning containing 20.03 acres of land all as shown hereon.

Subject to easements of record.

Subject to County Road right of way as shown hereon.

Subject to and together with easements as shown hereon.

#### Parcel B

The North 1/2 of the Southeast 1/4 of the Northwest 1/4, Section 23, Township 37 North, Range 27 West, P.M., M., Lincoln County, Montana containing 19.98 acres of land all as shown hereon. Subject to easements of record.

Subject to and together with easements as shown hereon.

#### Parcel C

The South 1/2 of the Southwest 1/4 of the Northwest 1/4, Section 23, Township 37 North, Range 27 West, P.M., M., Lincoln County, Montana containing 20.09 acres of land all as shown hereon. Subject to easements of record.

Subject to and together with easements as shown hereon. Subject to County Road right of way as shown hereon.

Parcel D

The South 1/2 of the Southeast 1/4 of the Northwest 1/4, Section 23, Township 37 North, Range 27 West, P.M., M., Lincoln County, Montana containing 19.98 acres of land all as shown hereon. Subject to easements of record.

#### Parcel E

hereon. Subject to easements of record.

Subject to and together with easements as shown hereon. Subject to County Road right of way as shown hereon.

#### Parcel F

hereon. Subject to easements of record. Subject to and together with easements as shown hereon.

#### Parcel G

hereon. Subject to easements of record. Subject to and together with easements as shown hereon.

#### Parcel H

The West 1/2 of the Northeast 1/4, Section 23, Township 37 North, Range 27 West, P.M., M., Lincoln County, Montana containing 79.39 acres of land all as shown hereon. Subject to easements of record. Subject to and together with easements as shown hereon.

The Purpose of this correction is to show the location of the permanent roads resently constructed on C. of S. # 3166. Also to show a 30' private road and utility easement appurtenant to Parcel F of C. of S. # 675.

The North 1/2 of the Northwest 1/4 of the Southwest 1/4, Section 23, Township 37 North, Range 27 West, P.M., M., Lincoln County, Montana containing 20.10 acres of land all as shown

The North 1/2 of the Northeast 1/4 of the Southwest 1/4, Section 23, Township 37 North, Range 27 West, P.M., M., Lincoln County, Montana containing 20.04 acres of land all as shown

The South 1/2 of the Northeast 1/4 of the Southwest 1/4, Section 23, Township 37 North, Range 27 West, P.M., M., Lincoln County, Montana containing 20.04 acres of land all as shown

Examining Land Surveyor Registration No. 41305