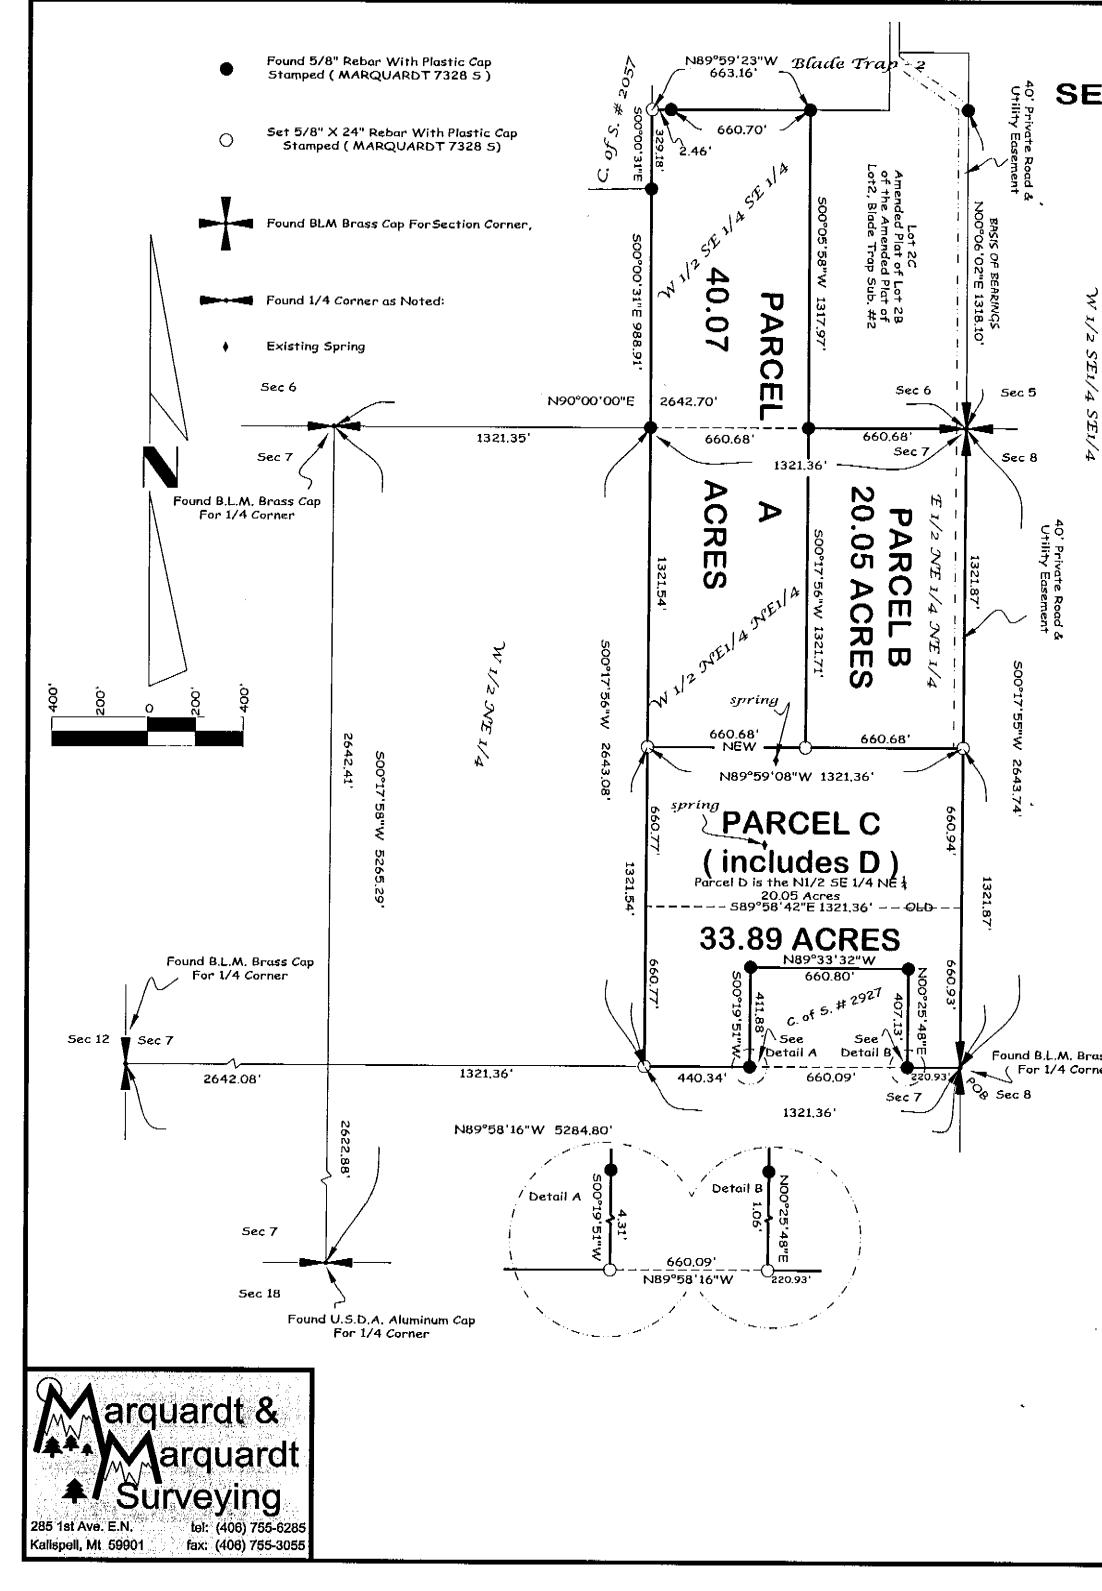

## **Certificate of Survey** SE $\frac{1}{4}$ , Section 6 & NE 1/4, Section 7, T35N R27W, P.M., M. Lincoln County, Montana OWNER: ROBERT R. WILSON

|               |                                                                                                                                                                                                                                                                                                                                                                                                                                                                                                                                                                                                                                                                                                                                                                                                                                                                                                                                                          | PURPOSE:                                           | BOUNDARY<br>FAMILY T              | Y LINE ADJUSTMENT &<br>RANSFER               |  |  |  |
|---------------|----------------------------------------------------------------------------------------------------------------------------------------------------------------------------------------------------------------------------------------------------------------------------------------------------------------------------------------------------------------------------------------------------------------------------------------------------------------------------------------------------------------------------------------------------------------------------------------------------------------------------------------------------------------------------------------------------------------------------------------------------------------------------------------------------------------------------------------------------------------------------------------------------------------------------------------------------------|----------------------------------------------------|-----------------------------------|----------------------------------------------|--|--|--|
|               | Legal Descriptions                                                                                                                                                                                                                                                                                                                                                                                                                                                                                                                                                                                                                                                                                                                                                                                                                                                                                                                                       | DATE:                                              | July 3,2002                       |                                              |  |  |  |
| ,             | Parcel A<br>The West 1/2 of the Southeast 1/4 of the Southeast 1/4, Section 6 and th<br>7, Township 35 North, Range 27 West, P.M., M., Lincoln County, Montana co<br>Subject to easements of record.                                                                                                                                                                                                                                                                                                                                                                                                                                                                                                                                                                                                                                                                                                                                                     | ne West 1/2 of the Nor<br>ontaining 40.07 acres of | theast 1/4 of<br>f land all as sh | the Northeast 1/4, Section<br>own hereon.    |  |  |  |
|               | Parcel B<br>The East 1/2 of the Northeast 1/4 of the Northeast 1/4, Section 7, Towns<br>containing 20.05 acres of land all as shown hereon.<br>Subject to easements of record.<br>Subject to and together with a Private Road and Utility Easement as shown                                                                                                                                                                                                                                                                                                                                                                                                                                                                                                                                                                                                                                                                                              |                                                    | 7 West, P.M., I                   | N., Lincoln County, Montana                  |  |  |  |
|               | Parcel C                                                                                                                                                                                                                                                                                                                                                                                                                                                                                                                                                                                                                                                                                                                                                                                                                                                                                                                                                 |                                                    |                                   |                                              |  |  |  |
| 1<br>1        | That portion of the Southeast 1/4 of the Northeast 1/4, Section 7, Township 35 North, Range 27 West, P.M., M., Lincoln County, Montana described as follows:<br>Beginning at the East 1/4 corner, Section 7;<br>Thence along the South line of the Southeast 1/4 of the Northeast 1/4 North 89°58'16" West 220.93 feet;<br>Thence North 00°25'48" East 407.13 feet;<br>Thence North 89°33'32" West 660.80 feet;<br>Thence South 00°19'51" West 411.88 feet to the South line of the Southeast 1/4 of the Northeast 1/4;<br>Thence along the South, West, North & East lines of the Southeast 1/4 of the Northeast 1/4 North 89°58'16" West 440.34 feet, North<br>00°17'56" East 1321.54 feet, South 89°59'08" East 1321.36 feet and South 00°17'55" West 1321.87 feet to the Point of Beginning<br>containing 33.89 acres of land all as shown hereon.<br>Subject to easements of record.<br>Together with a Private Road and Utility Easement as shown. |                                                    |                                   |                                              |  |  |  |
|               | Parcel D- (to be added to a portion of the South 1/2 of the Southeast 1/4 of the Northeast 1/4)<br>The North 1/2 of the Southeast 1/4 of the Northeast 1/4, Section 7, Township 35 North, Range 27 West, P.M., M., Lincoln County, Montana<br>containing 20.00 acres of land all as shown hereon.<br>Subject to easements of record.<br>Together with a Private Road and Utility Easement as shown hereon.                                                                                                                                                                                                                                                                                                                                                                                                                                                                                                                                               |                                                    |                                   |                                              |  |  |  |
|               | Owner Certification<br>I hereby certify that the purpose of this division of land is to transfer Parcel B as shown on this Certificate of Survey to HEATHER<br>WILSON, my wife. Furthermore, I certify that I am entitled to use this exemption and am in compliance with all conditions imposed by law<br>and regulation on the use of this exemption. Therefore, this division of land is exempt from review as a subdivision pursuant to Section<br>76-3-207(1)(b), MCA.<br>I also hereby certify that the purpose of this division of land is to relocate a common boundary line between adjoining properties (Parcels C<br>& D) outside a platted subdivision and that no additional parcels are hereby created. Therefore, this division of land is exempt from review<br>as a subdivision pursuant to Section 76-3-207(1)(a), MCA.<br>MULANY<br>ROBERT R. WILSON                                                                                  |                                                    |                                   |                                              |  |  |  |
|               | STATE OF $(MT)$                                                                                                                                                                                                                                                                                                                                                                                                                                                                                                                                                                                                                                                                                                                                                                                                                                                                                                                                          |                                                    |                                   |                                              |  |  |  |
|               | County of Lines 55.                                                                                                                                                                                                                                                                                                                                                                                                                                                                                                                                                                                                                                                                                                                                                                                                                                                                                                                                      |                                                    |                                   |                                              |  |  |  |
|               | This instrument was acknowledged before me on <u>Aig 21</u> , 2005,<br>by ROBERTR. WILSON.<br><u>Steven D</u> <u>Mangel</u>                                                                                                                                                                                                                                                                                                                                                                                                                                                                                                                                                                                                                                                                                                                                                                                                                              |                                                    |                                   | SE V.                                        |  |  |  |
|               | Notary Public for the State of                                                                                                                                                                                                                                                                                                                                                                                                                                                                                                                                                                                                                                                                                                                                                                                                                                                                                                                           |                                                    |                                   | ann an      |  |  |  |
|               | Residing at 701 1. BAre. E. Eurebia                                                                                                                                                                                                                                                                                                                                                                                                                                                                                                                                                                                                                                                                                                                                                                                                                                                                                                                      |                                                    |                                   |                                              |  |  |  |
|               | My Commission Expires 5                                                                                                                                                                                                                                                                                                                                                                                                                                                                                                                                                                                                                                                                                                                                                                                                                                                                                                                                  |                                                    |                                   |                                              |  |  |  |
| ss Cap<br>Ner | Approved: <u>AUGOST /6</u> , 200 Z<br><u>INDNLAM</u><br>Examining Land Surveyor<br>Registration No. 4130<br>CERTIFICATE OF SURVEYOR<br><u>CERTIFICATE OF SURVEYOR</u><br><u>CERTIFICATE OF SURVEYOR</u>                                                                                                                                                                                                                                                                                                                                                                                                                                                                                                                                                                                                                                                                                                                                                  |                                                    |                                   |                                              |  |  |  |
|               | DAWN MARQUARDT Date Date                                                                                                                                                                                                                                                                                                                                                                                                                                                                                                                                                                                                                                                                                                                                                                                                                                                                                                                                 |                                                    |                                   |                                              |  |  |  |
| .9            | Thereby certify that all real property taxes and special assessments assessed and levied on the land to be divided have been paid.<br>Dated the $AI = 1000$ day of $1000$ , 2002<br>2002<br>Treasurer, Lincoln County, Montana                                                                                                                                                                                                                                                                                                                                                                                                                                                                                                                                                                                                                                                                                                                           |                                                    |                                   |                                              |  |  |  |
| Ć             | STATE OF MONTANA<br>County of Lincoln<br>Filed on the gel day of August, 2002; A.D., at 10:15o'clock Am.<br>County Clerk and Recorder<br>County Clerk and Recorder<br>Sy: Maria Byston                                                                                                                                                                                                                                                                                                                                                                                                                                                                                                                                                                                                                                                                                                                                                                   |                                                    |                                   |                                              |  |  |  |
|               | Instrument Record No. 16.1.56.3                                                                                                                                                                                                                                                                                                                                                                                                                                                                                                                                                                                                                                                                                                                                                                                                                                                                                                                          |                                                    |                                   | ield Crew: BP & Crew                         |  |  |  |
|               | '                                                                                                                                                                                                                                                                                                                                                                                                                                                                                                                                                                                                                                                                                                                                                                                                                                                                                                                                                        | Date: JULY 2, 2002<br>Project Name: WILSON-I       |                                   | tevision Date: n/a<br>troject Number: 02-180 |  |  |  |
|               | CERTIFICATE OF SURVEY No. 3/24                                                                                                                                                                                                                                                                                                                                                                                                                                                                                                                                                                                                                                                                                                                                                                                                                                                                                                                           | Filename: working                                  |                                   | Jrawn By: SHERM                              |  |  |  |
|               |                                                                                                                                                                                                                                                                                                                                                                                                                                                                                                                                                                                                                                                                                                                                                                                                                                                                                                                                                          |                                                    |                                   |                                              |  |  |  |