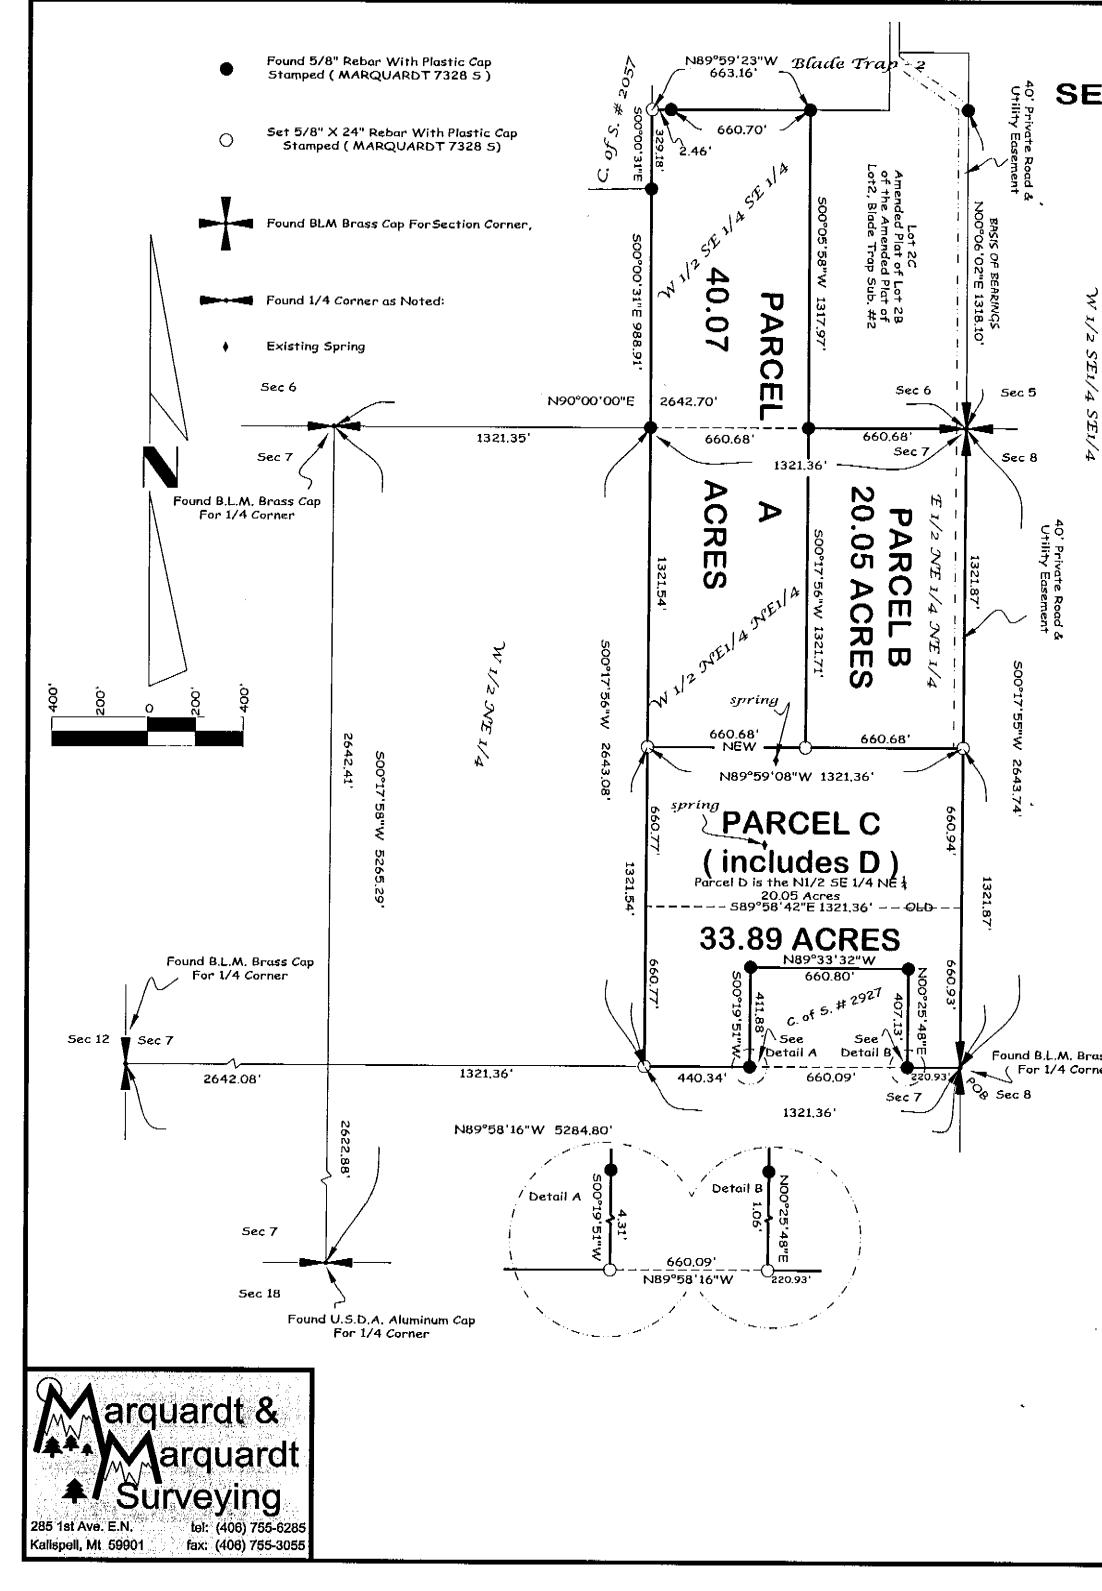

## **Certificate of Survey** SE $\frac{1}{4}$ , Section 6 & NE 1/4, Section 7, T35N R27W, P.M., M. Lincoln County, Montana OWNER: ROBERT R. WILSON

|               |                                                                                                                                                                                                                                                                                                                                                                                                                                                                                                                                                                                                                                                                                                                                                                                                                                                                                                                                                          | PURPOSE:                                           | BOUNDARY<br>FAMILY T              | Y LINE ADJUSTMENT &<br>RANSFER               |  |  |  |
|---------------|----------------------------------------------------------------------------------------------------------------------------------------------------------------------------------------------------------------------------------------------------------------------------------------------------------------------------------------------------------------------------------------------------------------------------------------------------------------------------------------------------------------------------------------------------------------------------------------------------------------------------------------------------------------------------------------------------------------------------------------------------------------------------------------------------------------------------------------------------------------------------------------------------------------------------------------------------------|----------------------------------------------------|-----------------------------------|----------------------------------------------|--|--|--|
|               | Legal Descriptions                                                                                                                                                                                                                                                                                                                                                                                                                                                                                                                                                                                                                                                                                                                                                                                                                                                                                                                                       | DATE:                                              | July 3,2002                       |                                              |  |  |  |
| ,             | Parcel A<br>The West 1/2 of the Southeast 1/4 of the Southeast 1/4, Section 6 and th<br>7, Township 35 North, Range 27 West, P.M., M., Lincoln County, Montana co<br>Subject to easements of record.                                                                                                                                                                                                                                                                                                                                                                                                                                                                                                                                                                                                                                                                                                                                                     | ne West 1/2 of the Nor<br>ontaining 40.07 acres of | theast 1/4 of<br>f land all as sh | the Northeast 1/4, Section<br>own hereon.    |  |  |  |
|               | Parcel B<br>The East 1/2 of the Northeast 1/4 of the Northeast 1/4, Section 7, Towns<br>containing 20.05 acres of land all as shown hereon.<br>Subject to easements of record.<br>Subject to and together with a Private Road and Utility Easement as shown                                                                                                                                                                                                                                                                                                                                                                                                                                                                                                                                                                                                                                                                                              |                                                    | 7 West, P.M., I                   | N., Lincoln County, Montana                  |  |  |  |
|               | Parcel C                                                                                                                                                                                                                                                                                                                                                                                                                                                                                                                                                                                                                                                                                                                                                                                                                                                                                                                                                 |                                                    |                                   |                                              |  |  |  |
| 1<br>1        | That portion of the Southeast 1/4 of the Northeast 1/4, Section 7, Township 35 North, Range 27 West, P.M., M., Lincoln County, Montana described as follows:<br>Beginning at the East 1/4 corner, Section 7;<br>Thence along the South line of the Southeast 1/4 of the Northeast 1/4 North 89°58'16" West 220.93 feet;<br>Thence North 00°25'48" East 407.13 feet;<br>Thence North 89°33'32" West 660.80 feet;<br>Thence South 00°19'51" West 411.88 feet to the South line of the Southeast 1/4 of the Northeast 1/4;<br>Thence along the South, West, North & East lines of the Southeast 1/4 of the Northeast 1/4 North 89°58'16" West 440.34 feet, North<br>00°17'56" East 1321.54 feet, South 89°59'08" East 1321.36 feet and South 00°17'55" West 1321.87 feet to the Point of Beginning<br>containing 33.89 acres of land all as shown hereon.<br>Subject to easements of record.<br>Together with a Private Road and Utility Easement as shown. |                                                    |                                   |                                              |  |  |  |
|               | Parcel D- (to be added to a portion of the South 1/2 of the Southeast 1/4 of the Northeast 1/4)<br>The North 1/2 of the Southeast 1/4 of the Northeast 1/4, Section 7, Township 35 North, Range 27 West, P.M., M., Lincoln County, Montana<br>containing 20.00 acres of land all as shown hereon.<br>Subject to easements of record.<br>Together with a Private Road and Utility Easement as shown hereon.                                                                                                                                                                                                                                                                                                                                                                                                                                                                                                                                               |                                                    |                                   |                                              |  |  |  |
|               | Owner Certification<br>I hereby certify that the purpose of this division of land is to transfer Parcel B as shown on this Certificate of Survey to HEATHER<br>WILSON, my wife. Furthermore, I certify that I am entitled to use this exemption and am in compliance with all conditions imposed by law<br>and regulation on the use of this exemption. Therefore, this division of land is exempt from review as a subdivision pursuant to Section<br>76-3-207(1)(b), MCA.<br>I also hereby certify that the purpose of this division of land is to relocate a common boundary line between adjoining properties (Parcels C<br>& D) outside a platted subdivision and that no additional parcels are hereby created. Therefore, this division of land is exempt from review<br>as a subdivision pursuant to Section 76-3-207(1)(a), MCA.<br>MULANY<br>ROBERT R. WILSON                                                                                  |                                                    |                                   |                                              |  |  |  |
|               | STATE OF $(MT)$                                                                                                                                                                                                                                                                                                                                                                                                                                                                                                                                                                                                                                                                                                                                                                                                                                                                                                                                          |                                                    |                                   |                                              |  |  |  |
|               | County of Lines 55.                                                                                                                                                                                                                                                                                                                                                                                                                                                                                                                                                                                                                                                                                                                                                                                                                                                                                                                                      |                                                    |                                   |                                              |  |  |  |
|               | This instrument was acknowledged before me on <u>Aig 21</u> , 2005,<br>by ROBERTR. WILSON.<br><u>Steven D</u> <u>Mangel</u>                                                                                                                                                                                                                                                                                                                                                                                                                                                                                                                                                                                                                                                                                                                                                                                                                              |                                                    |                                   | SE V.                                        |  |  |  |
|               | Notary Public for the State of                                                                                                                                                                                                                                                                                                                                                                                                                                                                                                                                                                                                                                                                                                                                                                                                                                                                                                                           |                                                    |                                   | ann an      |  |  |  |
|               | Residing at 701 1. BAre. E. Eurebia                                                                                                                                                                                                                                                                                                                                                                                                                                                                                                                                                                                                                                                                                                                                                                                                                                                                                                                      |                                                    |                                   |                                              |  |  |  |
|               | My Commission Expires Jun 29-05                                                                                                                                                                                                                                                                                                                                                                                                                                                                                                                                                                                                                                                                                                                                                                                                                                                                                                                          |                                                    |                                   |                                              |  |  |  |
| ss Cap<br>Ner | Approved: <u>AUGOST /6</u> , 200 Z<br><u>INDNLAM</u><br>Examining Land Surveyor<br>Registration No. 4130<br>CERTIFICATE OF SURVEYOR<br><u>CERTIFICATE OF SURVEYOR</u><br><u>CERTIFICATE OF SURVEYOR</u>                                                                                                                                                                                                                                                                                                                                                                                                                                                                                                                                                                                                                                                                                                                                                  |                                                    |                                   |                                              |  |  |  |
|               | DAWN MARQUARDT Date Date                                                                                                                                                                                                                                                                                                                                                                                                                                                                                                                                                                                                                                                                                                                                                                                                                                                                                                                                 |                                                    |                                   |                                              |  |  |  |
| .9            | Thereby certify that all real property taxes and special assessments assessed and levied on the land to be divided have been paid.<br>Dated the Alt Adv of <u>lifets</u> , 200 <u>2</u><br>Treasurer, Lincoln County, Montana                                                                                                                                                                                                                                                                                                                                                                                                                                                                                                                                                                                                                                                                                                                            |                                                    |                                   |                                              |  |  |  |
| Ć             | STATE OF MONTANA<br>County of Lincoln<br>Filed on the gel day of August, 2002; A.D., at 10:15o'clock Am.<br>County Clerk and Recorder<br>County Clerk and Recorder<br>Sy: Maria Byston                                                                                                                                                                                                                                                                                                                                                                                                                                                                                                                                                                                                                                                                                                                                                                   |                                                    |                                   |                                              |  |  |  |
|               | Instrument Record No. 16.1.56.3                                                                                                                                                                                                                                                                                                                                                                                                                                                                                                                                                                                                                                                                                                                                                                                                                                                                                                                          |                                                    |                                   | ield Crew: BP & Crew                         |  |  |  |
|               | '                                                                                                                                                                                                                                                                                                                                                                                                                                                                                                                                                                                                                                                                                                                                                                                                                                                                                                                                                        | Date: JULY 2, 2002<br>Project Name: WILSON-I       |                                   | tevision Date: n/a<br>troject Number: 02-180 |  |  |  |
|               | CERTIFICATE OF SURVEY No. 3/24                                                                                                                                                                                                                                                                                                                                                                                                                                                                                                                                                                                                                                                                                                                                                                                                                                                                                                                           | Filename: working                                  |                                   | Jrawn By: SHERM                              |  |  |  |
|               |                                                                                                                                                                                                                                                                                                                                                                                                                                                                                                                                                                                                                                                                                                                                                                                                                                                                                                                                                          |                                                    |                                   |                                              |  |  |  |