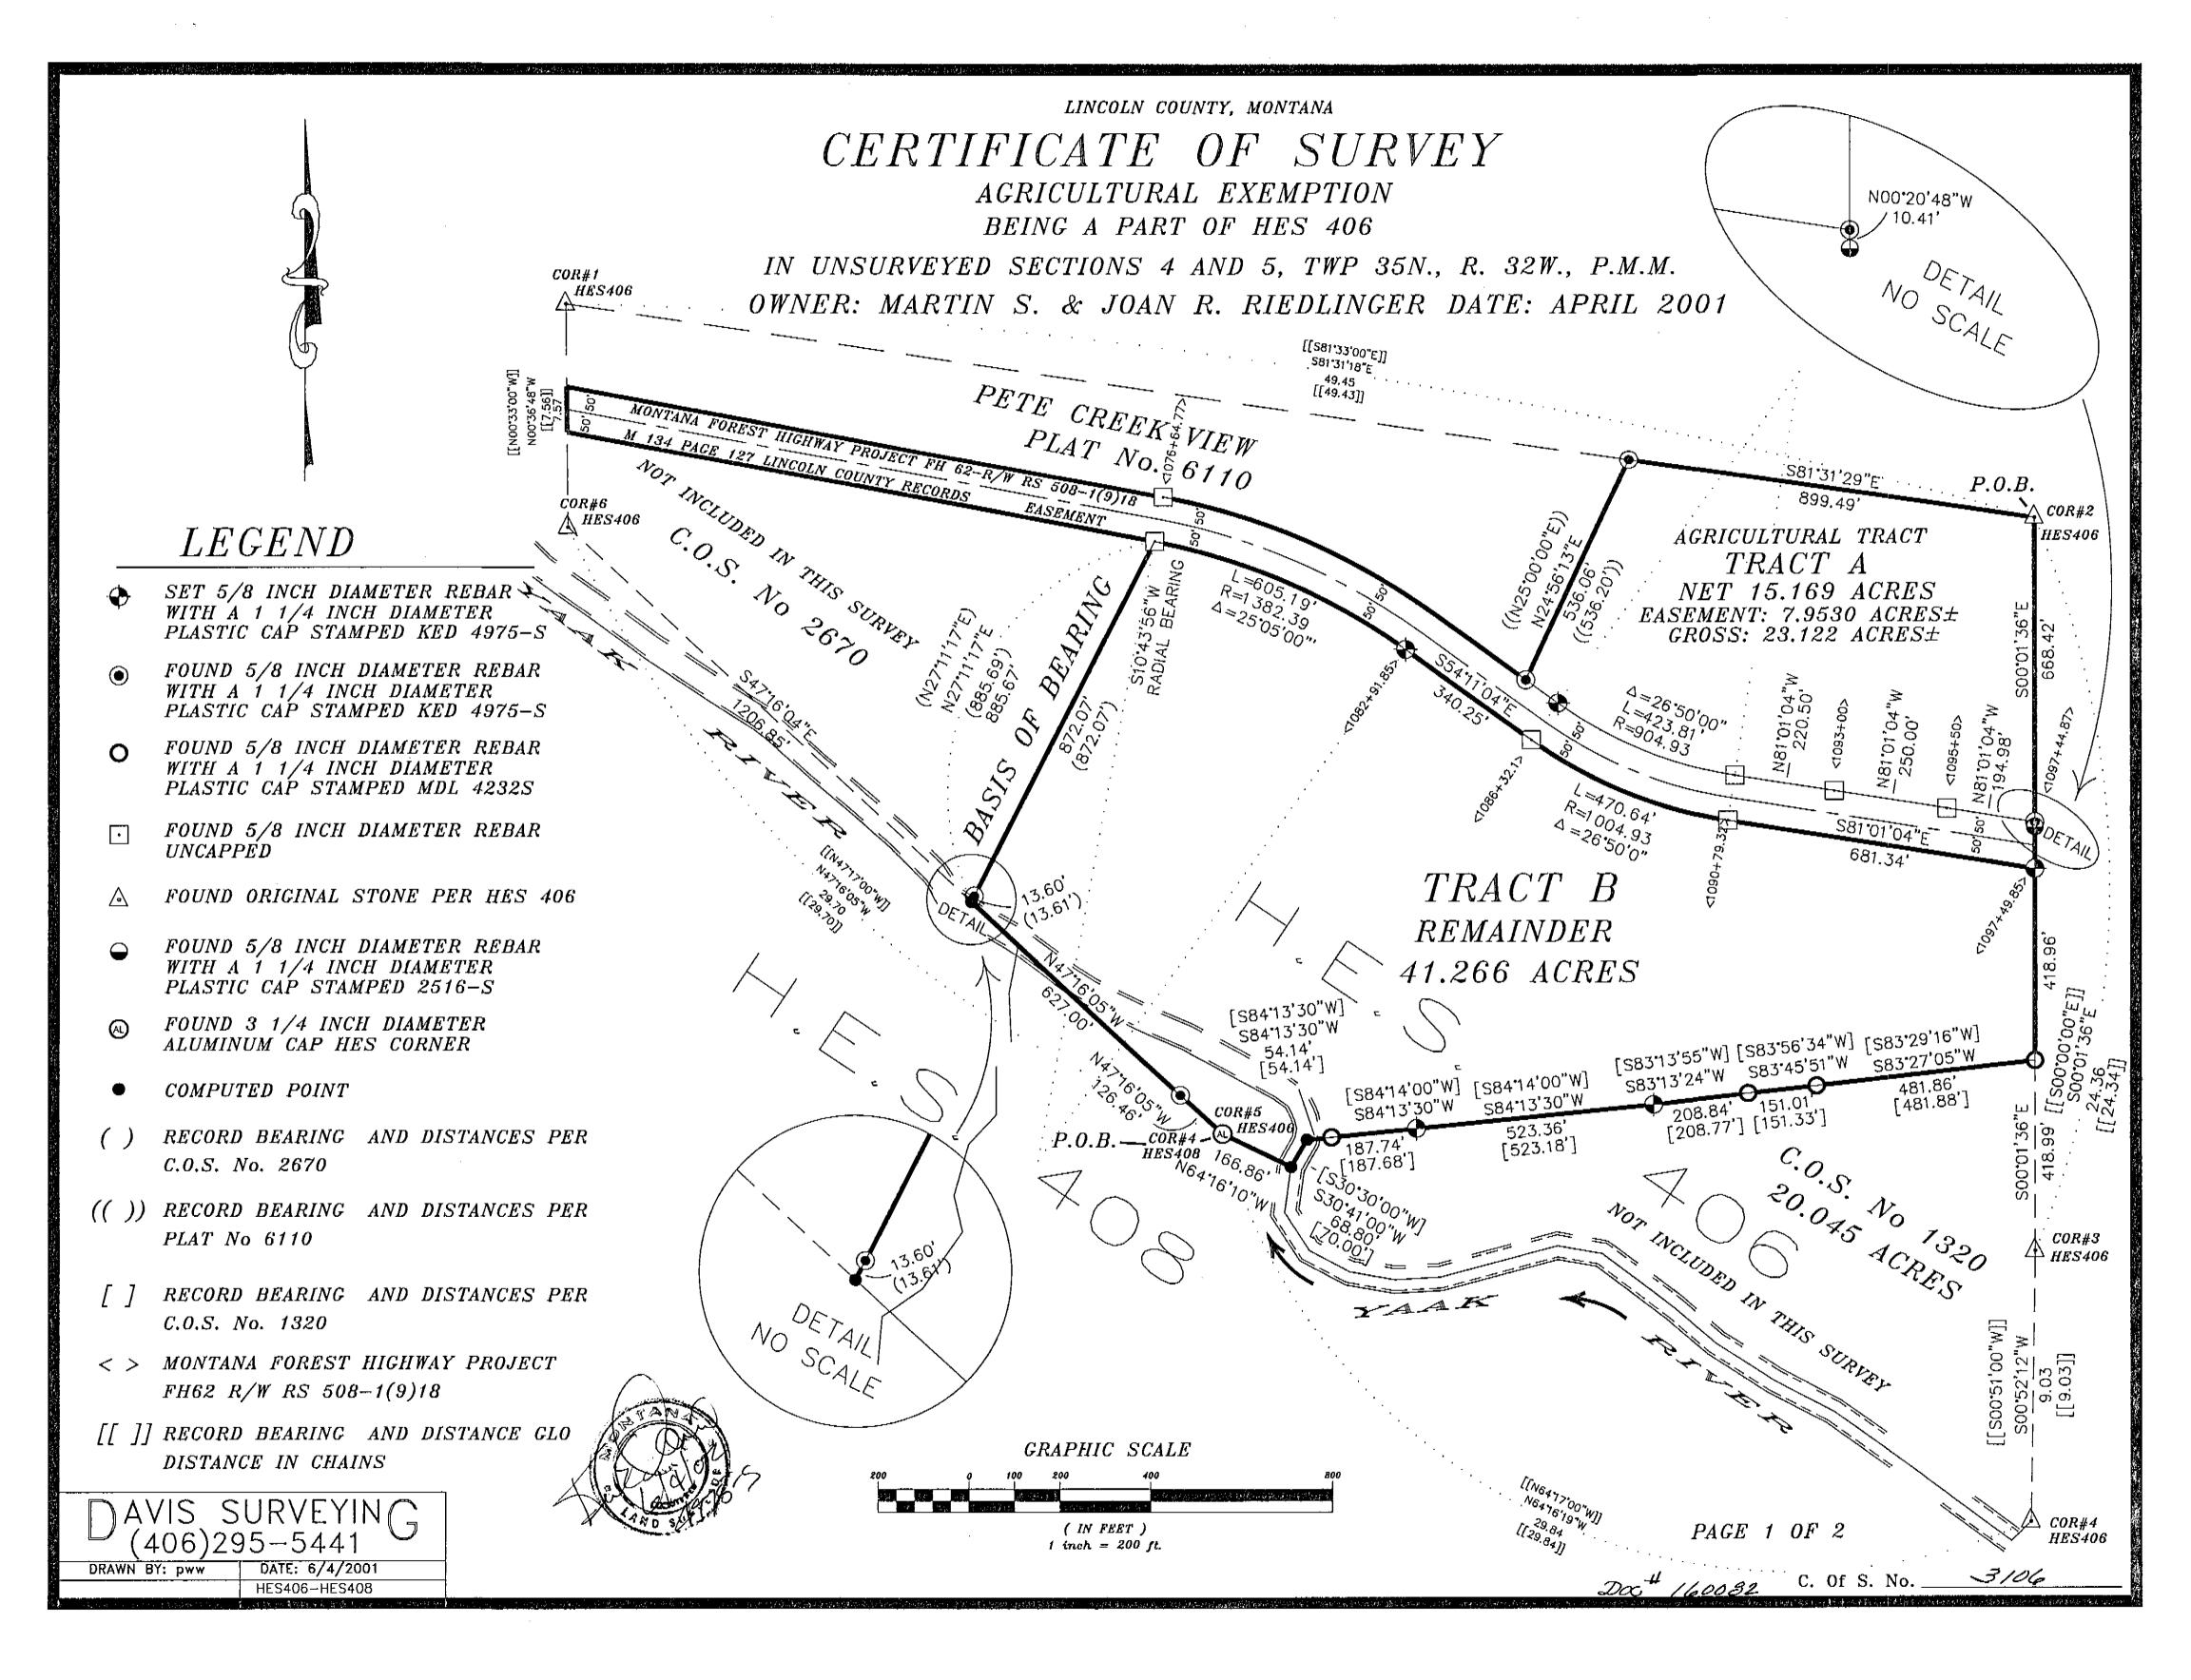

## CERTIFICATE OF SURVEY

AGRICULTURAL EXEMPTION BEING A PART OF HES 406

IN UNSURVEYED SECTIONS 4 AND 5, TWP 35N., R. 32W., P.M.M. OWNER: MARTIN S. & JOAN R. RIEDLINGER DATE: APRIL 2001

## DESCRIPTION OF AGRICULTURAL EXEMPTION TRACT A

An irregular tract of land in the Yaak River Valley, in Lincoln County, Montana, being a part of H.E.S. 406, in unsurveyed Section 4 and 5, Twp.35N.,R.32W., P.M.M., containing 15.169 acres more or less and more particularly described as follows:

Beginning at an original stone scribed 2 HES 406, which marks Corner No. 2 of H.E.S. 406; thence, along the east line of H.E.S. 406, S00°01'36"E 668.42 feet to a 5/8 inch dia. rebar capped: K.E.D. 4975—S, located on the north Right—of—Way line of Montana Forest Highway Project FH62, at Station 1097+44.87, a 100.00 foot wide roadway, measured 50.00 foot from the centerline thereof; thence, along the north Right-of-Way line of said Montana Forest Highway Project, N81°01'04W 194.98 feet to a 5/8 inch dia. rebar with no cap, marking Station 1095+50 of said Montana Forest Highway Project; thence, continuing along the north Right-of-Way line of said Montana Forest Highway Project, N81°01'04"W 250.00 feet to a 5/8 inch dia. rebar with no cap, marking Station 1093+00 of said Montana Forest Highway Project; thence, continuing along the north Right-of-Way line of said Montana Forest Highway Project, N81\*01'04"W 220.50 to a 5/8 inch dia. rebar with no cap, which marks station 1090+79.32 of said Montana Forest Highway Project; thence, continuing along the north Right-of-Way line of said Montana Highway Project, along the arc of a curve to the right a distance of 423.81 feet, turning through a delta angle of 26.50.00", having a radius of 904.93, to a 5/8 inch dia. rebar capped: K.E.D. 4975—S, marking station 1086+32.10; thence, continuing along the north Right-of-Way line of said Montana Forest Highway Project, N54"11'04"W 86.96 feet to a 5/8 inch dia. rebar capped: K.E.D. 4975-S; thence, N24\*56'13"E 536.06 feet to a 5/8 inch dia. rebar capped: K.E.D. 4975-S, located on the north line of H.E.S. 406; thence, along the north line of said H.E.S. 406, S81\*31'29"E 899.49 feet to the Point of Beginning, and including that tract of land described per Book 134 Page 127 Lincoln County Records.

The aforedescribed Parcel A contains a gross area of 23.122 acres more or less, and having a net area of 15.169 acres more or less and is subject to and together with all appurtenant easements of record and as described on M 134 Page 127 being Parcel No. 16 of Montana State Highway Project No. RS508-1(9)18.

## DESCRIPTION OF TRACT B REMAINDER

An irregular tract of land in the Yaak River Valley, in Lincoln County, Montana, being a part of H.E.S. 406, in unsurveyed Section 4 and 5, Twp.35N.,R.32W., P.M.M., containing 41.266 acres more or less and more particularly described as follows:

Beginning at a 3 1/4 inch dia. aluminum cap stamped 5HES 406, which marks Corner No. 5 of H.E.S. 406; thence, along the south line of H.E.S. 406 in unsurveyed Sections 4 and 5, Twp.35N.,R.32W., P.M.M., N47\*16'05"W 126.46 feet to a 5/8 inch dia. rebar capped: K.E.D. 4975—S; thence, continuing along the south line of said H.E.S. N47°16'05W 627.00 feet to a computed point being the southeast corner of that parcel of land described in C.O.S. No.2670, Lincoln County Records; thence, along the east line of said C.O.S. 2670, N27°11'17"E 13.60 feet to a 5/8 inch dia. rebar capped: K.E.D. 4975—S; thence, continuing along the east line of said C.O.S. No. 2670, N27°11'17"E 872.07 feet to a 5/8 inch dia. rebar with no cap, located on the south Right-of-Way line of Montana Forest Highway Project FH62, a 100.00 wide roadway. measured 50.00 from the center thereof, marking Station 1076+64.77 of said Montana Forest Highway Project; thence, along the arc of a curve to the right, having a radial bearing of S10°43'56"W, a distance of 605.19 feet, turning through a delta angle of 25°05'00", having a radius of 1382.39 feet to a 5/8 inch dia. rebar capped: K.E.D. 4975—S, marking station 1082+91.85 of said Montana Forest Project Highway; thence, continuing along the south Right-of-Way line of said Montana Forest Highway Project, S54°11'04"E 340.25 feet to a 5/8 inch dia. rebar with no cap, marking Station 1086+32.1 of said Montana Forest Highway Project; thence, continuing along the south Right-of-Way line of said Montana Forest Highway Project, along the arc of a curve to the left, a distance of 470.64 feet, turning through a delta angle of 26°50'00", having a radius of 1004.93 feet to a 5/8 inch dia. rebar with no cap, which marks station 1090+79.32 of said Montana Forest Highway Project; thence, continuing along the south Right-of-Way line of said Montana Highway Project, S81\*01'04"E 681.34 feet to a 5/8 inch dia, rebar capped: K.E.D. 4975-S. marking station 1097+49.85, located on the east line of said H.E.S. 406; thence, along the east line of said H.E.S. 406, S00°01'36"E 418.96 feet to a 5/8 inch dia, rebar capped: MDL 4232S, marking the northeast corner of that parcel described in C.O.S. No. 1320, Lincoln County Records; thence, along the north line of said parcel, \$83°27'05"W 481.86 feet to a 5/8 inch dia. rebar capped: MDL 4232S; thence, continuing along the north line of said parcel, S83°45'51'W 151.01 feet to a 5/8 inch dia. rebar capped: MDL 4232S; thence, continuing along the north line of said parcel, \$83\*13'24"W 208.84 feet to a 5/8 inch dia. rebar capped: K.E.D. 4975—S; thence, continuing along the north line of said parcel, \$84\*13'30"W 523.36 feet to a 5/8 inch dia. rebar capped: K.E.D. 4975—S; thence, continuing along the north line of said parcel. S84\*13'30"W 187.74 feet to a 5/8 inch dia. rebar capped: MDL 4232S; thence, continuing along the north line of said parcel, S84°13'30"W 54.14 feet to a computed point located in the center of the Yaak River; thence, continuing along the north line of said parcel and along the centerline of the Yaak River, \$30°41'00"W 68.80 feet to a computed point; thence, N64\*16'10"W 166.86 feet to the Point of Beginning.