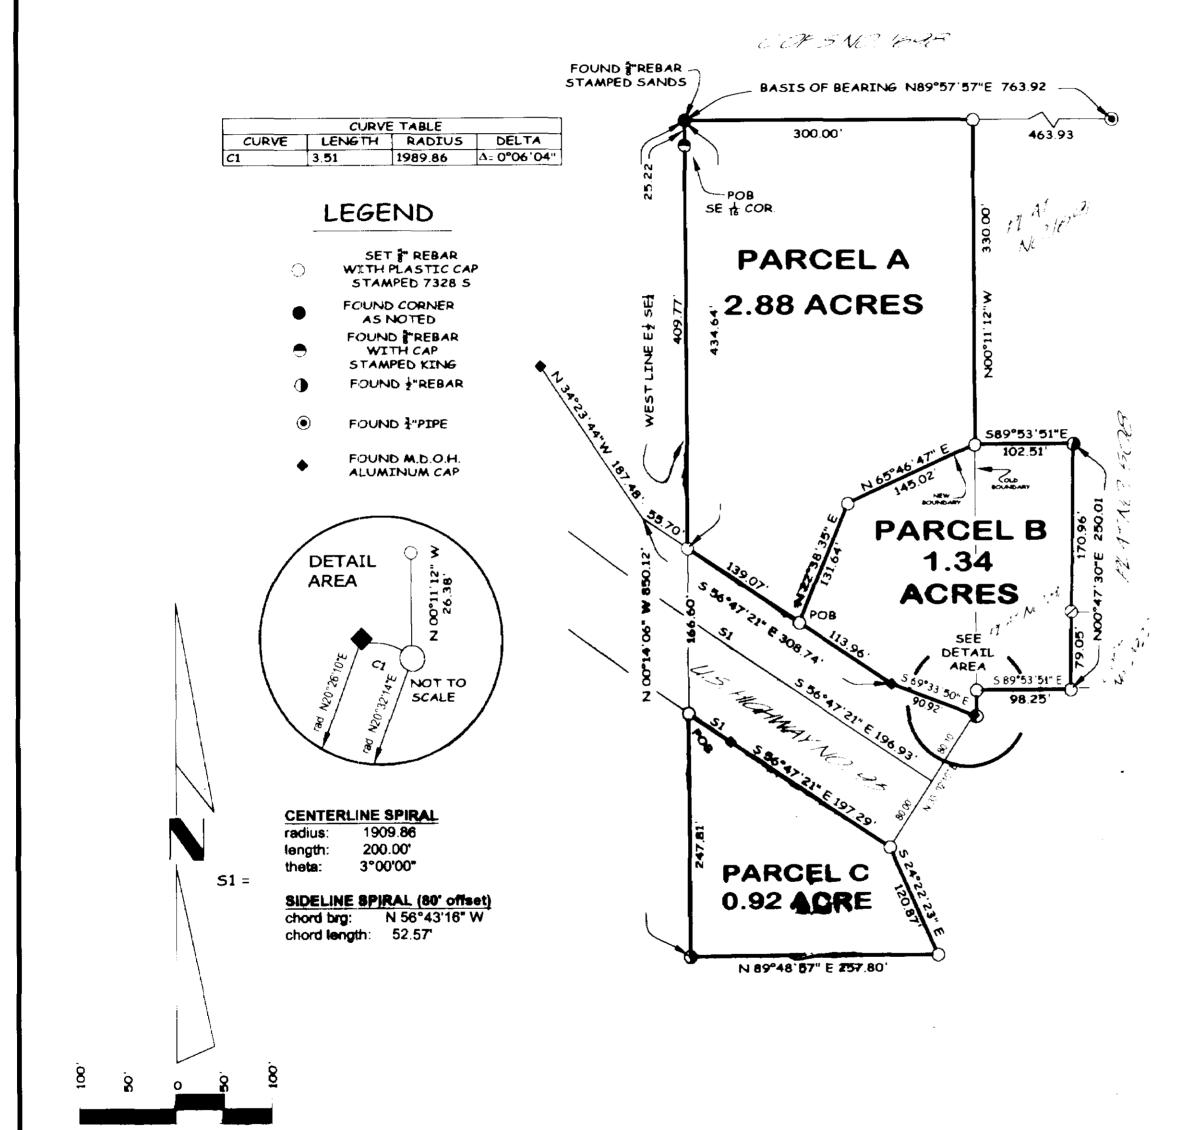

# **Certificate of Survey** SE <sup>1</sup>/<sub>4</sub> Section 25, T35N R26W, P.M., M. LINCOLN CO, MONTANA

OWNERS: Kenneth L. Wright, and Sandra L. Boehm PARCEL A: Boundary Line Adjustment PARCEL B: Boundary Line Adjustment PARCEL C: Retracement DATE: May 23, 2000

#### PARCEL A:

That portion of the East 1/2 of the Southeast 1/4 of Section 25, Township 35 North, Range 26 West, P.M., M., Lincoln County, Montar

described as follows: Beginning at the Northwest corner of the Southeast 1/4 of the Southeast 1/4;

Thence along the West line of the Northeast 1/4 of the Southeast 1/4 North 00°14'06" West 25.22 feet;

Thence North 89°57'57" East 300.00 feet:

Thence South 00°11'12" East 330.00 feet: Thence South 65°46'47" West 145.02 feet:

Thence South 22°38'35" West 131.64 feet to the Northeasterly line of U.S. Highway No. 93;

Thence along the Northeasterly line of the highway North 56°47'21" West 139.07 feet to the West line of the Southeast 1/4 of the Southeast 1/4;

Thence along the West line North 00°14'06" West 434.64 feet to the Point of Beginning containing 2.88 acres of land all as shown her Subject to easements of record.

## PARCEL B:

That portion of the Southeast 1/4 of the Southeast 1/4 of Section 25, Township 35 North, Range 26 West, P.M., M., Lincoln County. Montana described as follows:

Commencing at the Northwest corner of the Southeast 1/4 of the Southeast 1/4:

Thence along the West line of the Southeast 1/4 of the Southeast 1/4 South 00°14'06" East 434.64 feet to the Northeasterly line of

Thence along the Northeasterly line of the highway South 56°47'21" East 139.07 feet to the Point of Beginning Thence continuing along the Northeasterly lime of the highway the following courses: South 56°47'21" East 113.96 feet;

Thence South 69°33'50" East 90.92 feet to the beginning of a 1989.86 foot radius curve to the right:

Thence Southeasterly along the curve thru a central angle of 00°06'04" 3.51 feet;

Thence leaving the Northeasterly line of the highway, North 00°11'12" West 26.38 feet;

Thence South 89°53'51" East 98.25 feet:

Thence North 00°47' 30" East 250.01 feet:

Thence North 89°53'51" West 102.51 feet; Thence South 65°46'47" West 145.02 feet:

Thence South 22°38'35" West 131.64 feet to the Point of Beginning containing 1.34 acres of land oil as shown hereon.

#### PARCEL C:

That portion of the Southeast 1/4 of the Southeast 1/4 of Section 25, Township 35 North, Range 26 West, P.M., M., Lincoln County, Montana described as follows

Commencing at the Northwest corner of the Southeast 1/4 of the Southeast 1/4;

Thence along the West line of the Southeast 1/4 of the Southeast 1/4 South 00°14'06" East 601.24 feet to the Point of Beginning; Thence continuing along the West line South 00°14'06" East 247.84 feet;

Thence North 89°48'57" East 257.80 feet:

Thence North 24°22'23" West 120.87 feet to the Southwesterly line of U.S. Highway No. 93;

Thence along the Southwesterly line of the highway North 56°47'21" West 197.29 feet to the beginning of a spiral curve to the right, centerline spiral having a theta angle of 03°00'00" and a length of 200 feet:

Thence continuing along the Southwesterly line of the highway Northwesterly along the spiral curve 52.57 feet (chord = North 56°43' West 52.57 feet) to the Point of Beginning containing 0.92 acres of land all as shown hereon.